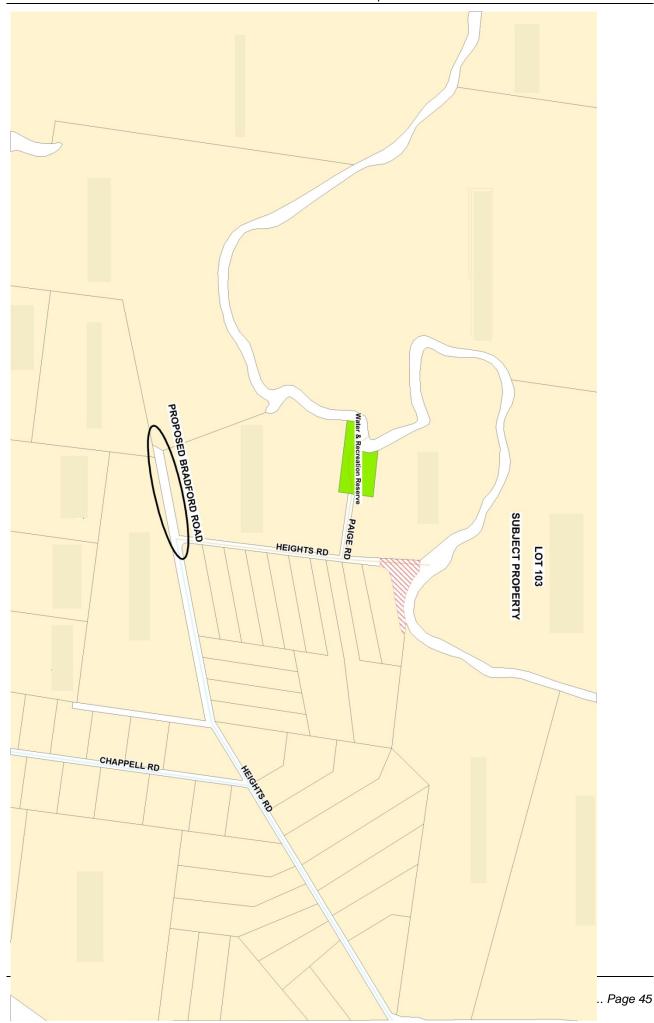

ated 1910, shows that the Bradford family owned Lot 103 at that time.

Council records show Lot 103 is currently held by A and H Bradford.

The requested name of Bradford Road is not currently in use in South Burnett Regional Council area.

# Officer's Recommendation

It is recommended that Council:

- Approve the road name 'Bradford Road' for the section of road reserve as shown on attached sketch.
- 2. Advise the customer that Council:
  - (a) approves the name Bradford Road as requested.
  - (b) will not erect a road name sign due to the road being unformed.
  - (c) will not program any improvements to the road in the foreseeable future.
- Advise Department of Natural Resource Management of these changes for updating their database.
- 4. Amend Council's Road Name Register accordingly.



Moved Cr BL Green, seconded Cr KM Campbell.

That subject to consultation with the landowners on the portion of Heights Road adjoining Paige Road that the section of the road be renamed Bradford Road.

Carried 5/0 FOR VOTE - Councillors voted unanimously ABSENT. DID NOT VOTE - Cr DJ Palmer, Cr DP Tessmann

9.3 Roads Portfolio Report

Nil.

- 10. Water & Wastewater
- 10.1 Water & Wastewater
- 10.1.1 W&WW 1150415 Kingaroy Waste Water Treatment Plant Upgrade Response to Enforcement Advice and Treatment Option Selection

# **Summary**

Council has received two (2) letters of warning from the Department of Environment and Heritage Protection in the past 3 months, advising Council of likely enforcement action for non-compliance with conditions, should Council not proceed with the upgrade of th