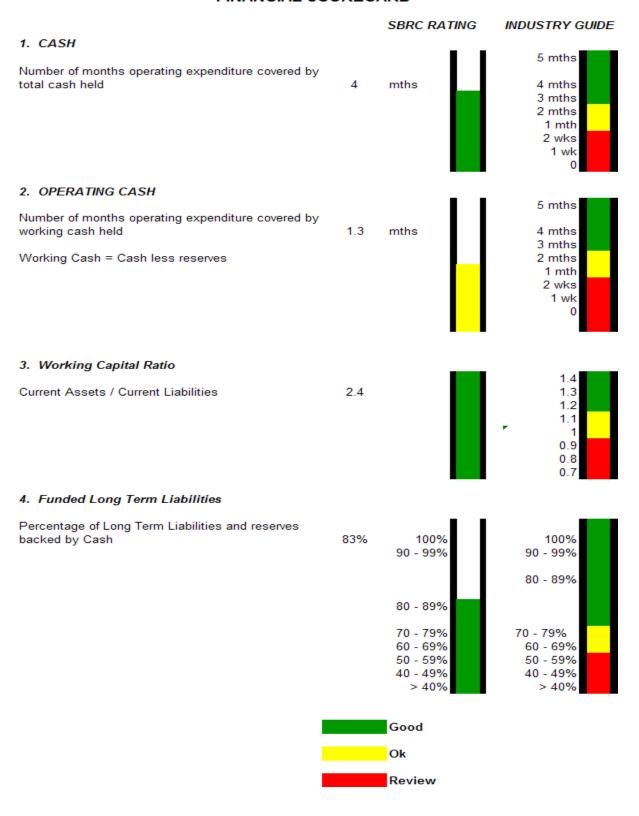

|                                   |                       |                      |                     |
| Retained surplus/(deficiency)                  | 418,652,737                       | 366,704,455           | 366,316,169          | 374,691,526         |
| Asset Revaluation Reserve                      | 188,038,467                       | 127,098,876           | 127,098,876          | 119,695,473         |
| Other Reserves                                 | 14,416,321                        | 16,976,077            | 17,902,600           | 20,352,026          |
|                                                |                                   |                       |                      |                     |

#### SOUTH BURNETT REGIONAL COUNCIL

#### FINANCIAL SCORECARD



|                        | GENERAL OPERATIONS                                                          |                     |                     |                       |                      |                         |                      |
|------------------------|-----------------------------------------------------------------------------|---------------------|---------------------|-----------------------|----------------------|-------------------------|----------------------|
|                        |                                                                             | AMENDED             | REVENUE<br>PROPOSED | ACTUALS               | AMENDED              | EXPENDITURE<br>PROPOSED | ACTUALS              |
|                        |