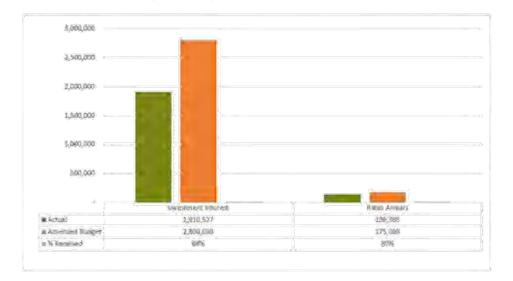

#### 10.3 MONTHLY FINANCIAL INFORMATION

#### **RESOLUTION 2024/241**

Moved: Cr Kirstie Schumacher Seconded: Cr Danita Potter

That the monthly Financial Report including Capital Works and Works for Queensland (W4Q4) as at 31<sup>st</sup> December 2023 be received and noted.