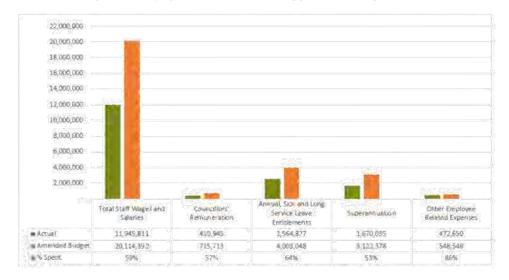

#### 10.3 MONTHLY FINANCIAL INFORMATION

#### **RESOLUTION 2024/241**

Moved: Cr Kirstie Schumacher Seconded: Cr Danita Potter

That the monthly Financial Report including Capital Works and Works for Queensland (W4Q4) as at 31<sup>st</sup> December 2023 be received and noted.