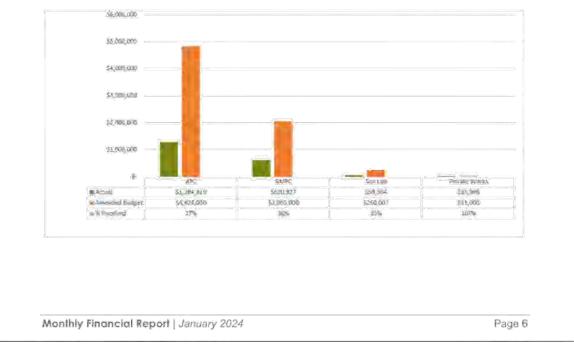

#### 10.3 MONTHLY FINANCIAL INFORMATION

#### **RESOLUTION 2024/241**

Moved: Cr Kirstie Schumacher Seconded: Cr Danita Potter

That the monthly Financial Report including Capital Works and Works for Queensland (W4Q4) as at 31<sup>st</sup> December 2023 be received and noted.