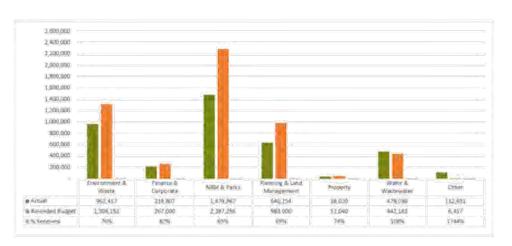

#### 10.3 MONTHLY FINANCIAL INFORMATION

#### **RESOLUTION 2024/241**

Moved: Cr Kirstie Schumacher Seconded: Cr Danita Potter

That the monthly Financial Report including Capital Works and Works for Queensland (W4Q4) as at 31<sup>st</sup> December 2023 be received and noted.