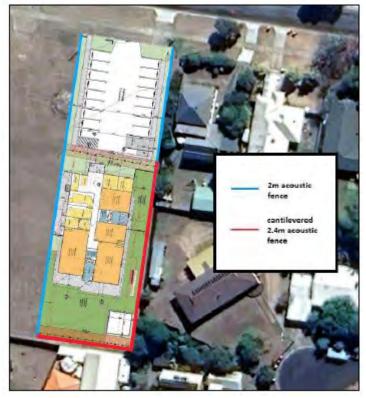

#### FENCING AND ACOUSTIC TREATMENTS

MCU14. All fencing and acoustic treatments to be in accordance with the CRG Acoustics -Environmental Noise Impact Assessment, Reference 23062, Revision 2, Dated 6 October 2023.

**Nb.** The combined height of the retaining wall, fencing and/or acoustic barrier must not exceed the adopted height as referred to in the Environmental Noise Impact Assessment.