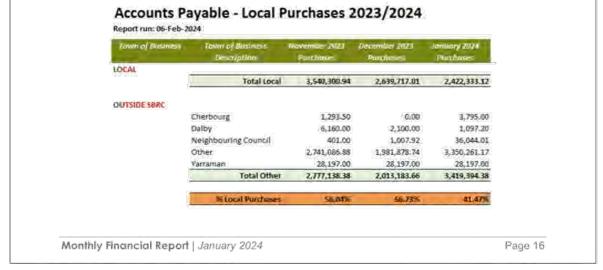

#### 10.3 MONTHLY FINANCIAL INFORMATION

#### **RESOLUTION 2024/241**

Moved: Cr Kirstie Schumacher Seconded: Cr Danita Potter

That the monthly Financial Report including Capital Works and Works for Queensland (W4Q4) as at 31<sup>st</sup> December 2023 be received and noted.