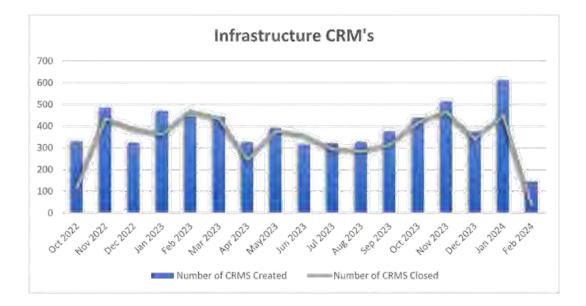

#### 10.8 CRM STATISTICS

#### **RESOLUTION 2024/246**

Moved: Cr Danita Potter Seconded: Cr Kirstie Schumacher

That the report be received for information

- In Favour: Crs Gavin Jones, Jane Erkens, Danita Potter, Kirstie Schumacher, Kathy Duff and Scott Henschen
- Against: Nil