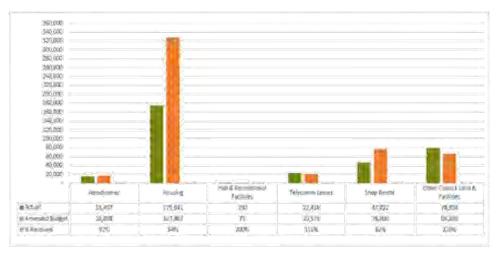

#### 10.3 MONTHLY FINANCIAL INFORMATION

#### **RESOLUTION 2024/241**

Moved: Cr Kirstie Schumacher Seconded: Cr Danita Potter

That the monthly Financial Report including Capital Works and Works for Queensland (W4Q4) as at 31<sup>st</sup> December 2023 be received and noted.