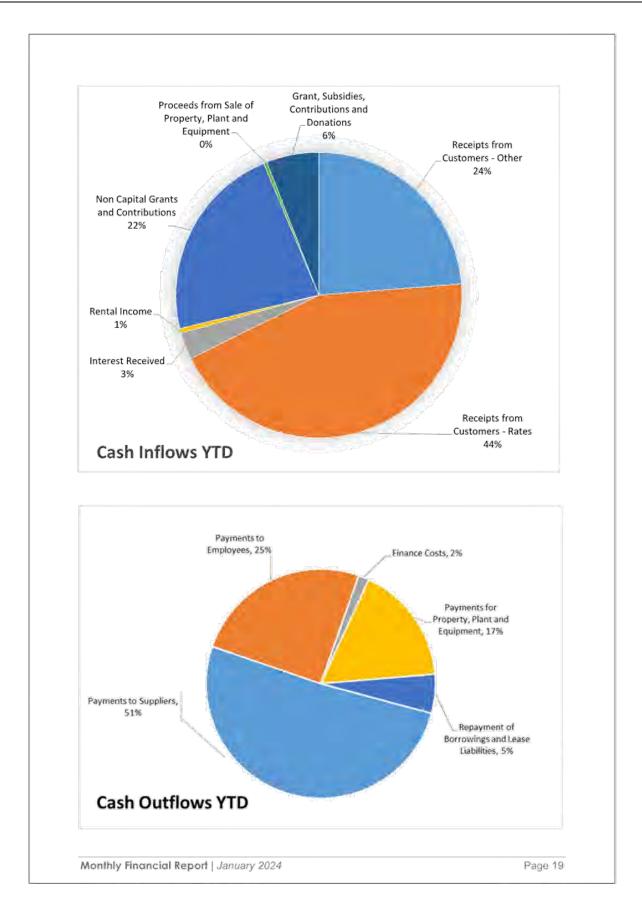

#### 10.3 MONTHLY FINANCIAL INFORMATION

#### **RESOLUTION 2024/241**

Moved: Cr Kirstie Schumacher Seconded: Cr Danita Potter

That the monthly Financial Report including Capital Works and Works for Queensland (W4Q4) as at 31<sup>st</sup> December 2023 be received and noted.