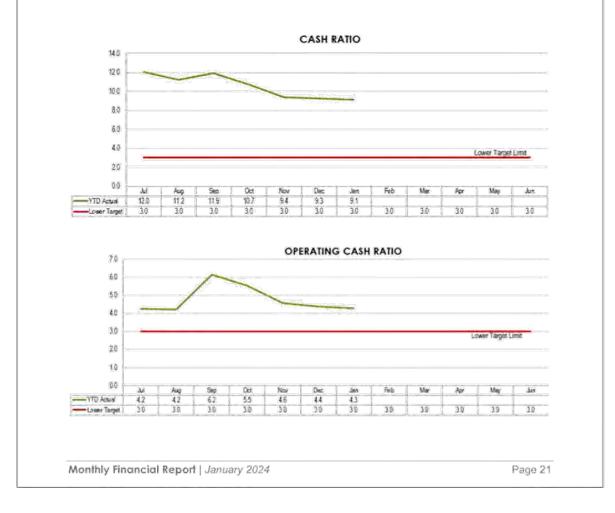

#### 10.3 MONTHLY FINANCIAL INFORMATION

#### **RESOLUTION 2024/241**

Moved: Cr Kirstie Schumacher Seconded: Cr Danita Potter

That the monthly Financial Report including Capital Works and Works for Queensland (W4Q4) as at 31<sup>st</sup> December 2023 be received and noted.