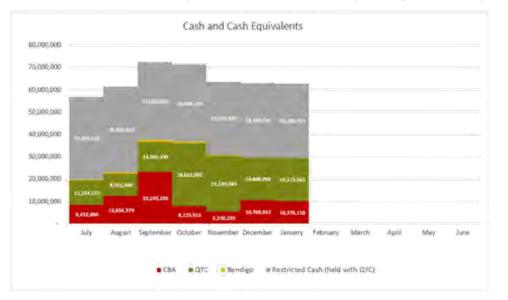

#### 10.3 MONTHLY FINANCIAL INFORMATION

#### **RESOLUTION 2024/241**

Moved: Cr Kirstie Schumacher Seconded: Cr Danita Potter

That the monthly Financial Report including Capital Works and Works for Queensland (W4Q4) as at 31<sup>st</sup> December 2023 be received and noted.