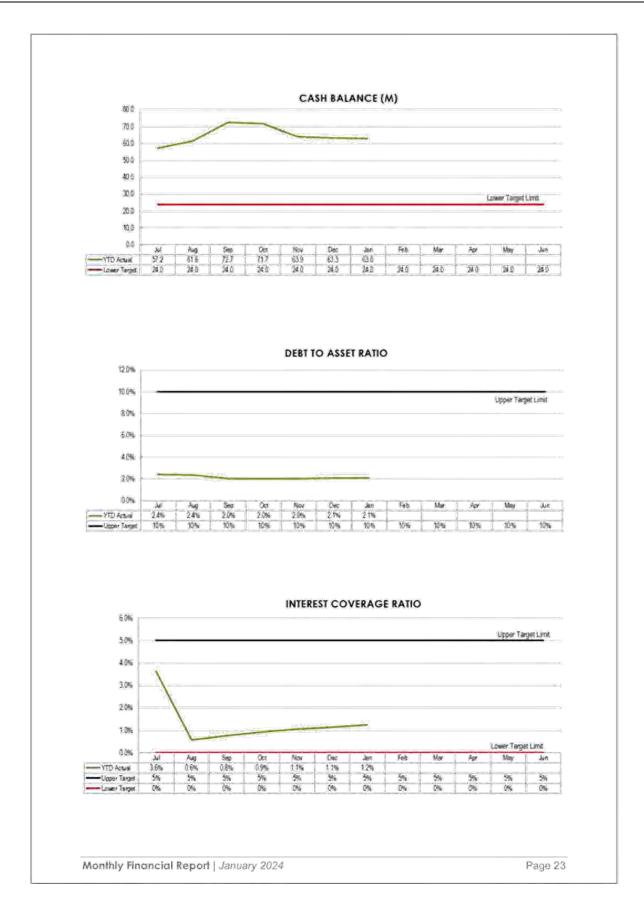

#### 10.3 MONTHLY FINANCIAL INFORMATION

#### **RESOLUTION 2024/241**

Moved: Cr Kirstie Schumacher Seconded: Cr Danita Potter

That the monthly Financial Report including Capital Works and Works for Queensland (W4Q4) as at 31<sup>st</sup> December 2023 be received and noted.