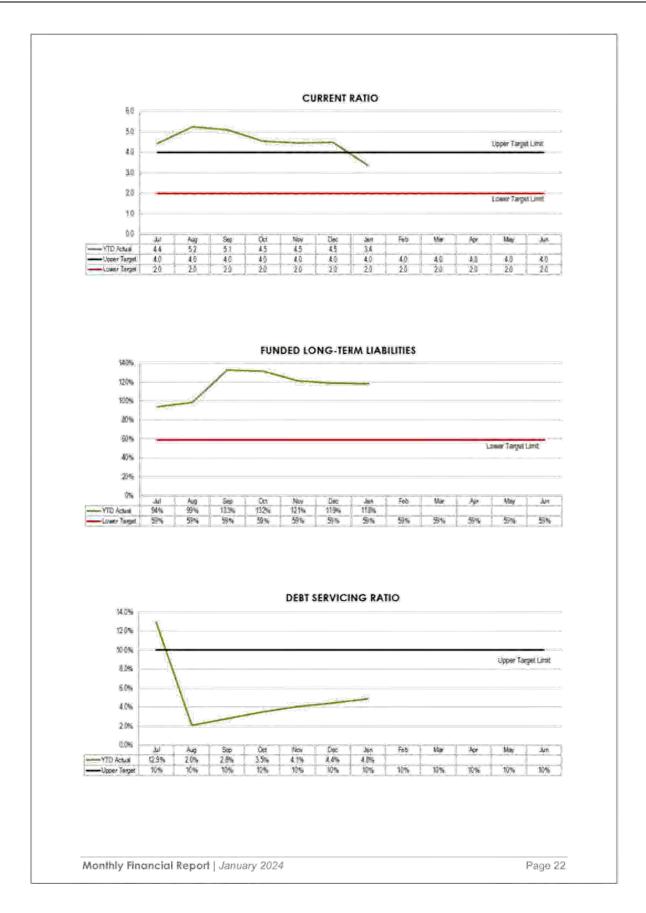

#### 10.3 MONTHLY FINANCIAL INFORMATION

#### **RESOLUTION 2024/241**

Moved: Cr Kirstie Schumacher Seconded: Cr Danita Potter

That the monthly Financial Report including Capital Works and Works for Queensland (W4Q4) as at 31<sup>st</sup> December 2023 be received and noted.