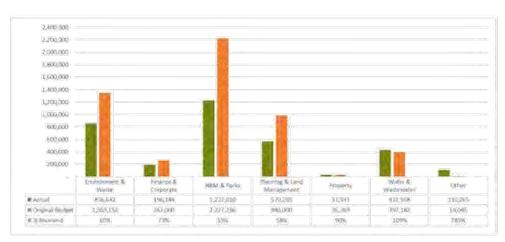

| S   | 90,000       | \$ | 90,000            |
| Waste Management Levy                | \$  | 1,646,363  | S   | 3,271,355    | S  | 3,271,355         |
| Memerambi Estate Levies              | -\$ | 5,174      | s   | <b>F</b>     | \$ |                   |
| Total                                | \$  | 29,021,511 | \$  | 57,018,206   | \$ | 57,018,206        |

As at 31 December 2023, rates, levies and charges are tracking at 51% which is just above the target of 50%. This is mainly due to increases in water consumption charged in the first 6 monthly rates levy for this year.

## 2.2.2 Fees and Charges

User charges are for the recovery of service delivery costs through the charging of fees to users of Council services. Fees are determined in two categories: regulatory and commercial.



As of 31 December 2023, fees and charges are tracking above target at 65%. Main factors affecting the fees and charges figures are:

- Environment and Waste is above target. This income stream is affected by timing of monthly invoices for waste disposal which is offset by yearly food licences having already been issued.
- Finance is above target due to higher than expected rates certificates and property transfers.

Monthly Financial Report | Interim December 2023

Page 4

- NRM & Parks is slightly above target and is affected by timing in visitors at Boondooma Dam, timing in cemetery income and saleyard income.
- Planning and Land Management is above target at 58% due to timing in number of planning and building applications.
- Properties is above target due to increases in the hall hir