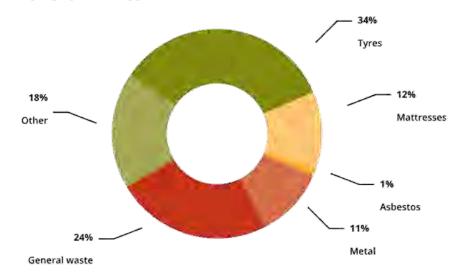

#### **RESOLUTION 2023/195**

Moved: Cr Danita Potter Seconded: Cr Kirstie Schumacher

That the monthly Financial Report including Capital Works and Works for Queensland (W4Q4) as at 30<sup>th</sup> November 2023 be received and noted and that a workshop be scheduled to consider the next quarter review with a focus on capital program.