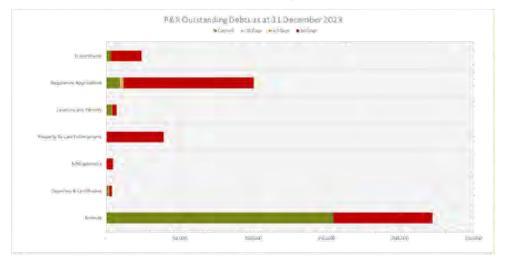

95  | 6,095,663  |
| Land                              | 25,322     | 25,322     |
| Plant & ICT                       | 6,994,010  | 6,943,467  |
| Water                             | 3,793,615  | 3,553,762  |
| Wastewater                        | 4,739,237  | 4,721,582  |
| Unspent - Developer Contributions | 1,729,986  | 1,729,986  |
| Unspent - Loan Funds              | 374,100    | 374,100    |
| Total                             | 32,773,449 | 33,284,733 |

Monthly Financial Report | Interim December 2023

Page 13

## 3.1.2 Trade and Other Receivables

Current trade and other receivables are made up of notices and invoices that have been issued but cash has not yet been collected. The below tables show the breakdown of the components in this balance sheet element – excluding rates.



Property and Rating (P&R) debts above that are overdue by 90 days or more total \$225k and are made up of \$68k in overdue animal registrations, \$105k being actively pursued by Council staff or determination on next steps are being investigated, \$39k can be recovered when properties are sold, and \$13k belong to developer contributions that will be finalised in the future.



Monthly Financial Report | Interim December 2023

Page 14

The AR outstanding debts 90+ days is currently \$105k which is 20% of total AR outstanding debts.

A total of 99% of the value sitting in 90 days remains with debt collectors or have a payment arrangement with Council. 1% is being actively pursued by Council staff.

Rates in arrears as of 31 December 2023 is sitting at \$4.24m or 6.84% which is below the t