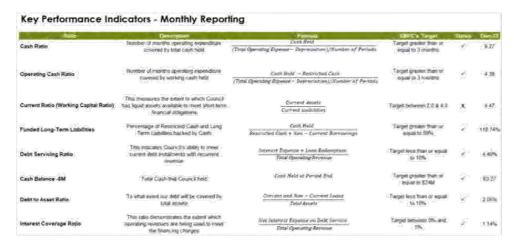

| 639,582,956   | 639,582,956   | 639,582,956   | 639,582,956   |
| Retained Surplus                       |               |               |               |               |
| Opening Balance                        | 458,778,861   | 453,074,859   | 446,869,393   | 442,150,936   |
| Restricted Cash Released               | <b>4</b>      | <u>=</u>      | <u> </u>      | <b></b>       |
| Net Result                             | - 5,704,002   | - 6,205,466   | 4,255,895     | 462,562       |
| Closing Balance                        | 453,074,859   | 446,869,393   | 442,613,498   | 442,613,498   |
| Total Community Equity                 | 1,092,657,815 | 1,086,452,350 | 1,082,196,455 | 1,082,196,455 |

Monthly Financial Report | Interim December 2023

Page 21

## 6.0 Financial Ratios



All ratios at the end of December are all within their respective targets apart from the Current Ratio.

The Current Ratio (Working Capital Ratio) is sitting at 4.47 which is outside the target of between 2.0 and 4.0. This is largely due to a high cash at bank balances.





Monthly Financial Report | Interim December 2023

Page 22





## 7.0 Long Term Financial Forecast

Section 171 of the *Local Government Regulation 2012* requires Council to develop a long-term financial forecast, covering a period of at least 10 years, which is 2023/2024 to 2032/2033. The key objective of the long-term financial plan is to understand the Council's financial sustainability for the longer term while focusing on seeking to deliver operational surpluses and to achieve the Council's strategic outcomes as