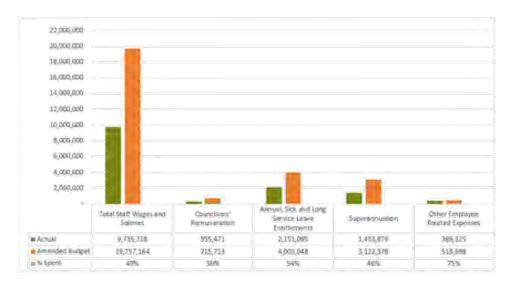

ants

Capital grants and contributions include all monies predominantly received from State and Federal government sources for the purposes of funding the capital works program.

As of 31 December 2023, capital grants are tracking below target at 32%. This is expected to increase over the next few months as capital projects are completed. Contract asset and contract liability movements have been processed for the month.

Monthly Financial Report | Interim December 2023

Page 7

## 2.3 Expenditure

## 2.3.1 Employee Benefits

Employee costs include labour related expenditure such as wages, leave entitlements, WorkCover costs, superannuation, training, personal protective equipment, payroll and fringe benefits taxes.

As of 31 December 2023, employee benefits are tracking on target at 50%.



#### 2.3.2 Materials and Services

Materials and services cover the purchases of consumables, payments to contractors for the provision of services and utility costs and internal plant charges and recoveries.

As of 31 December 2023, materials and services are tracking above target at 73%.

| Description               | Actual      | Original<br>Budget | Amended<br>Budget | 56 Spent |
|---------------------------|-------------|--------------------|-------------------|----------|
| Donations                 | 576,189     | 641,631            | 857,931           | 67%      |
| Materials                 | 12,458,910  | 21,569,778         | 22,213,000        | 56%      |
| Services                  | 13,433,990  | 10,510,525         | 13,125,645        | 102%     |
| Internal Plant Charges