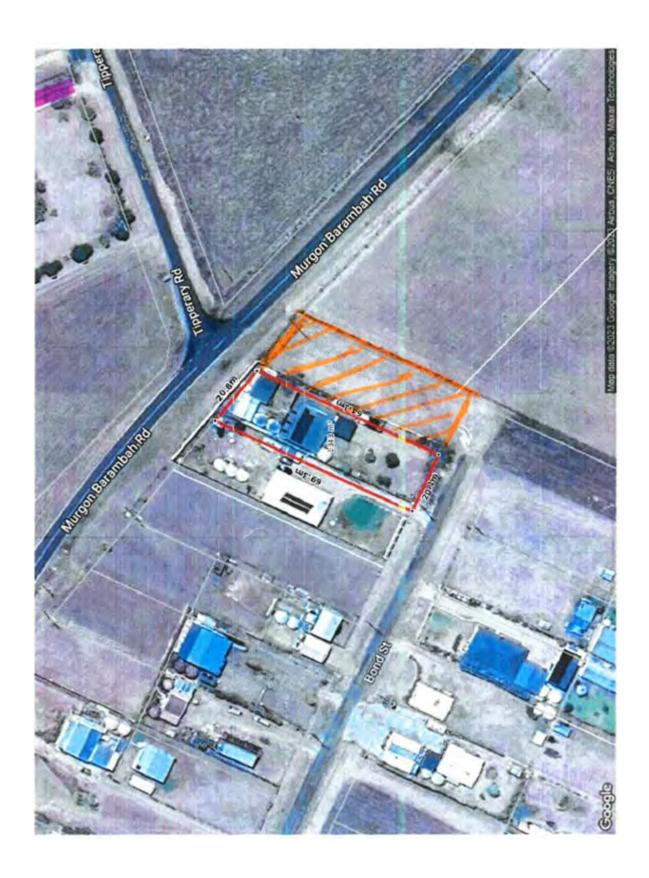

o be road reserve.

It is recommended that Council advises the applicant and the Department of Resources that it objects to the proposed permanent road closures as long-term usage of the road is unknown and a permanent road closure may affect any future interconnection of roads, any necessary future infrastructure, and any potential new development in the area.

It is also recommended that Council makes note to the applicant and the Department of Resources that we would support an application for a temporary road closure and road licence. A road licence would enable the applicant the sole use of the land, however the road remains dedicated as road reserve and can be reopened to enable future use as a road.

#### **ATTACHMENTS**

1. Road Proposed to be Closed - Off Bond Street, Moffatdale



## 11.2 APPLICATION FOR THE PERMANENT ROAD CLOSURE FOR A SECTION OF UNMAINTAINED SECTION OF DUGDELL ROAD WHICH ADJOINS LOT 67 FY558

File Number: 24.01.2024

Author: Manager Works

Authoriser: Chief Executive Officer

#### **PRECIS**

Application for permanent road closure of a section of Dugdell Road, Wengenville which adjoins Lot 67 FY558.

#### **SUMMARY**

Council has received an application for the possible permanent road closure of an unmaintained section of Dugdell Road, Wengenville adjoining Lot 67 FY558.

The proposed area of the road closure is an area of about 3.3 hectares and is located between Lot 11 FY686 and part of Lot 67 FY558 as shown in Attachment One (1).

If a permanent road closure is approved, the land area is typically incorporated into the adjoining freehold prop