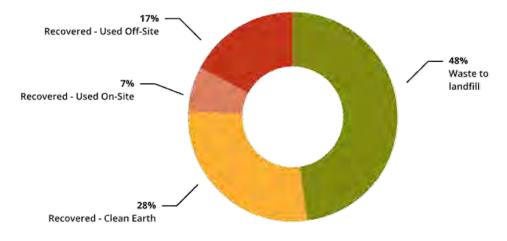

#### **RESOLUTION 2023/195**

Moved: Cr Danita Potter Seconded: Cr Kirstie Schumacher

That the monthly Financial Report including Capital Works and Works for Queensland (W4Q4) as at 30<sup>th</sup> November 2023 be received and noted and that a workshop be scheduled to consider the next quarter review with a focus on capital program.