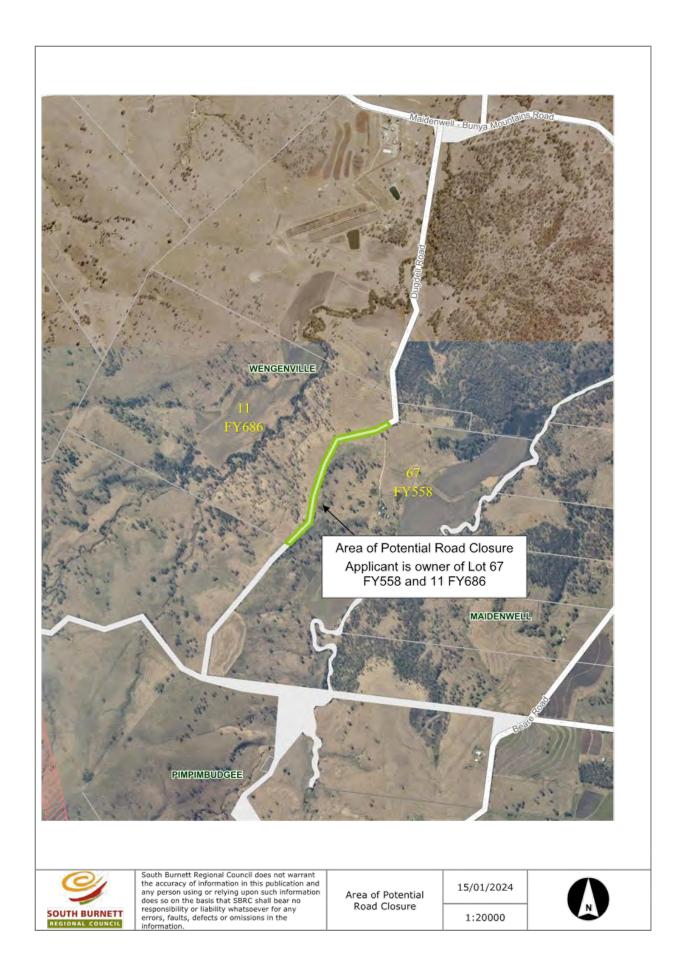

and is located between Lot 67 FY558 and Lot11FY686. The two lots are under the same ownership.

If a permanent road closure is approved, the land area is typically incorporated into the adjoining freehold property and is no longer considered to be road reserve. This could jeopardise any necessary future infrastructure and infrastructure upgrades in the area.

It is recommended that Council advises the applicant and the Department of Resources that it will not support a permanent road closure as the long-term usage of the sections of road reserve is unknown. The permanent closure may affect any future interconnection of roads, any necessary future infrastructure, and any potential new development in the area.

#### **ATTACHMENTS**

1. Road Proposed to be Permanently Closed - Dugdell Road



#### 11.3 FLOOD WARNING INFRASTRUCTURE NETWORK PROGRAM

File Number: 24.01.2024

Author: Manager Infrastructure Planning

Authoriser: Chief Executive Officer

#### **PRECIS**

Flood Warning Infrastructure Network Program

#### **SUMMARY**

The Flood Warning Infrastructure Network (FWIN) Program is part of the \$75 million state funded Emergency Response Fund (ERF) Recovery and Resilience Program 2021-22 and Council is invited to make application for infrastructure to complement the network.

#### OFFICER'S RECOMMENDATION

That Council endorse the below nominated sites towards the collaborative Wide Bay Burnett's FWIN application:

- Kingaroy Burrandowan Road/ Boyne River Rain, River, Camera and Signage
- Silverleaf Road/ Barambah Creek River and Signage
- Burnett Highway/ Barambah Creek