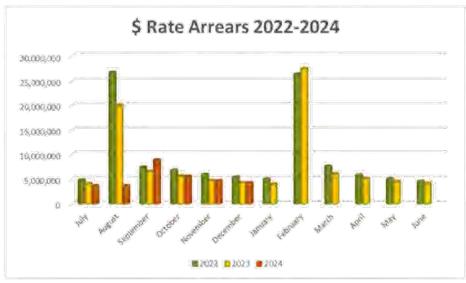

contributions that will be finalised in the future.



Monthly Financial Report | Interim December 2023

Page 14

The AR outstanding debts 90+ days is currently \$105k which is 20% of total AR outstanding debts.

A total of 99% of the value sitting in 90 days remains with debt collectors or have a payment arrangement with Council. 1% is being actively pursued by Council staff.

Rates in arrears as of 31 December 2023 is sitting at \$4.24m or 6.84% which is below the target arrears of 7%. There are currently 1,073 assessments with rate arrangements in place which accounts for 64.02% of the properties that are in arrears.

Starting in the 2023/24 financial year, the effect of rates levies raised but still current have been removed to avoid distortion of numbers during August and February.





Monthly Financial Report | Interim December 2023

Page 15



## 3.1.3 Inventories

Inventories is made-up of Council stores and is valued at cost. Council is continuing to focus on utilising the amount of inventories held more efficiently.

## 3.2 Non-Current Assets

#### 3.2.1 Trade and Other Receivables

The non-current portion of Trade and Other Receivables is made up of the outstanding Memerambi Estate charges and loans to community organisations.

## 3.2.2 Property, Plant and Equipment

The total capital amended budget is \$42.87m. Actual spent as of 31 December 2023 is \$8.95m, which is tracking below target at 20.9%. Committed costs of \$7.7m are also identified.

Capital project budget report is attached separately to this document.

## 3.2.3 Right of Use Assets

Council's righ