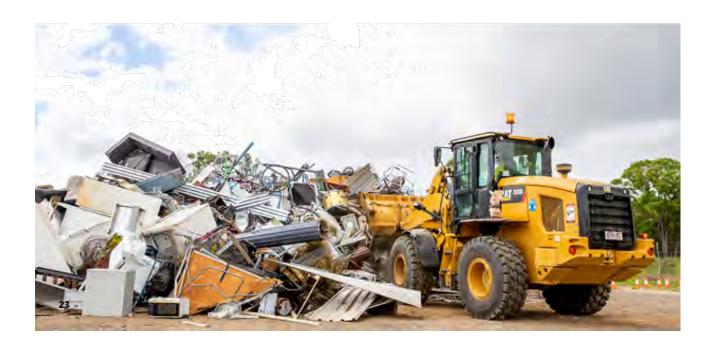

an are designed to be achievable and some are essential to the Councils ongoing ability to deliver the essential service of waste management to the community. Many of the larger infrastructure projects which require capital expenditure on waste facilities and will need to be included in Council's 10-year capital works program and long-term financial forecasts.

The Queensland waste levy is a market-based instrument that incentives avoidance of waste and recycling over landfill disposal and is retained by the State Government. A portion of the waste levy revenue is set aside for local government to fund waste, resource and circular economy programs and initiatives. Council will vigorously advocate and pursue funding from the State Government to implement initiatives outlined in this Plan.





#### **APPENDIX A - Waste Facilities**

Council currently delivers the following services across the South Burnett Region:

- · Kerbside general waste collection
- · Kerbside recycling collection
- 4 landfill (waste disposal) facilities
- · 6 supervised transfer stations
- 9 unsupervised transfer stations
- 2 bin compounds
- Recovery shop at Kingaroy (operated by private operator)
- · Recovery shop at Nanango (operated by contractor)
- Litter and illegal dumping removal
- · Waste education







Ordinary Council Meeting 24 January 2024

|                        | Open<br>hours<br>per week | Customers<br>accepted | Mon   | Tues | Wed | Thurs | Fri      | Sat | Sun | Weigh<br>bridge | Front<br>end<br>recovery | Transfer<br>station | Tip<br>shop | Green<br>waste<br>pad | Bulky<br>waste<b