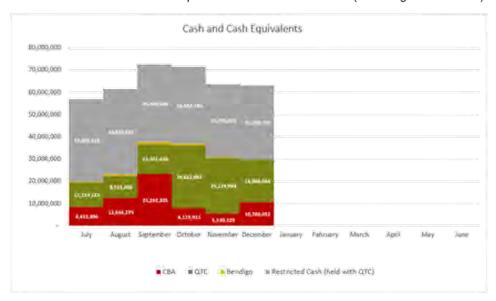

| 74              | 640,865,095            |
| TOTAL COMMUNITY EQUITY        | 1,082,196,455                                                                                                 | 1,088,020,254   | 1,090,043,894          |

Monthly Financial Report | Interim December 2023

Page 12

## 3.1 Current Assets

## 3.1.1 Cash and Cash Equivalents

Cash and cash equivalents include cash on hand, all cash and cheques receipted but not banked at month end, deposits held at call with financial institutions and term deposits with maturities of three months or less.

As of 31 December 2023, Council's actual cash and cash equivalents balance was \$63.27m. The below table shows the breakup of this balance sheet element (excluding cash drawers).



As at the 31 December 2023, the restricted cash balance was \$33.28m. This increased from last month by \$511k and is made up of an increase in Roads of \$917k and decreases in Buildings \$16k, Waste \$82k, Plant & ICT \$50k, Water \$240k and Wastewater \$18k.

| ESTRICTED CASH                    | Nov-23     | Dec-23     |
|-----------------------------------|------------|------------|
| Recurrent Expenditure             | 505,164    | 505,164    |
| Future Capital Works              |            |            |
| Roads                             | 4,826,541  | 5,744,203  |
| Buildings                         | 3,607,679  | 3,591,484  |
| Waste                             | 6,177,795  | 6,095,663  |
| Land                              | 25,322     | 25,322     |
| Plant & ICT