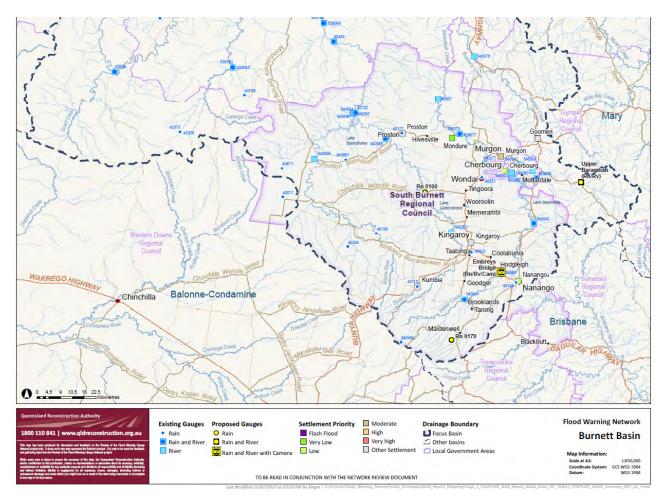

Scott Henschen

Against: Nil

**CARRIED 6/0** 

10 PORTFOLIO - CORPORATE GOVERNANCE & STRATEGY, PEOPLE & CULTURE, COMMUNICATION & MEDIA, FINANCE & SUSTAINABILITY, ICT & BUSINESS SYSTEMS, COMMUNITY REPRESENTATION AND ADVOCACY, 2032 OLYMPICS & PARALYMPICS