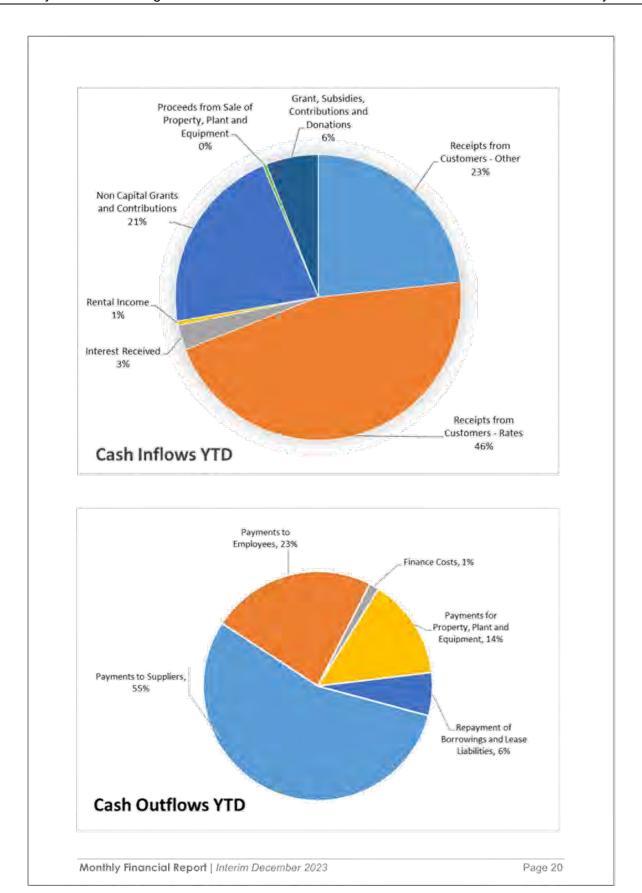

orrowing rate for the period of the lease. Council has three lease agreements with the Department of Natural Resources, Mines and Energy that have been taken up as part of this standard.

## 3.3.4 Provisions

Provisions are made up of landfill and gravel pit expected restoration costs and employee long service leave. Provisions will be impacted by discount rates and end of year calculations.

## 3.3.5 Other Liabilities

Other liabilities are made up of the State Waste Levy payment received in advance and prepaid rates. Council received upfront payments in June 2022 and June 2023 to cover the next four financial years' worth of State Waste Levy.

Monthly Financial Report | Interim December 2023

Page 18

## 4.0 Interim Cash Flow



Monthly Financial Report | Interim December 2023

Page 19



## 5.0 Interim Changes in Equity

|                                        | Oct-23<br>\$  | Nov-23<br>\$  | Dec-23<br>\$  | YTD<br>\$     |
|----------------------------------------|---------------|---------------|---------------|---------------|
| Asset Revaluation Surplus              |               |               |               | 4.5           |
| Opening Balance                        | 639,582,956   | 639,582,956   | 639,582,956   | 639,582,956   |
| Inc/(dec) in asset revaluation surplus |               |               | 580           |               |
| Closing Balance                        | 639,582,956   | 639,582,956   | 639,582,956   | 639,582,956   |
| Retained Surplus                       |               |               |               |               |
| Opening Balan