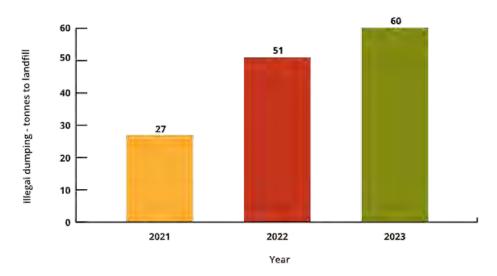

#### **RESOLUTION 2023/195**

Moved: Cr Danita Potter Seconded: Cr Kirstie Schumacher

That the monthly Financial Report including Capital Works and Works for Queensland (W4Q4) as at 30<sup>th</sup> November 2023 be received and noted and that a workshop be scheduled to consider the next quarter review with a focus on capital program.