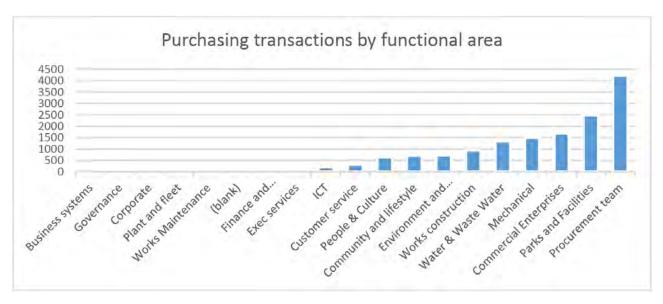

2022/23 financial year.

These contracts totaled \$33 million and averaged \$590k.

Over 50% of the total contract value was made up by 13 contracts over \$600k with one contract with a value of \$3.3 Million.

Council's RFQ register lists 136 contracts with a total value of \$25,305,000 for an average of \$308k. It is noted that 18 of these contracts, totaling which are for road works and plant purchases are above the \$200k threshold.

The remaining 118 contracts total \$4.835m at an average of approximately \$50k.

Based on this information from the 2022/23 financial year, the procurement team has oversight of in the order of 160 medium and large sized contractual arrangements.

This equates to an average of 3 to 4 medium to large contractual arrangements per week.

Item 10.5 Page 205



One challenge for Council in moving to a centralised model is to manage the allocation of resources. The orders generated by the procurement team at present, reasonably aligns with current staff resources however as the centralisation process is rolled out, there would need to be an appropriate reallocation of resources to the procurement team.

An assessment was undertaken to establish the sourcing patterns of Councils individual departments including staff engagements via interviews with select staff members with purchasing responsibility and how they see a centralised procurement function working.

The following summary of key points were made:

- Advantageous to review the current approach to purchasing with a view to consolidating responsibility and streamlining the process.
- Conso