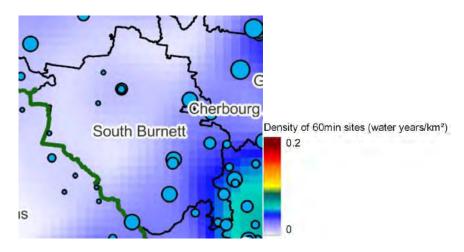

Queensland Reconstruction Authority (QRA) by the 25 January 2024.



Figure 1: Bureau Investment Proposal

Under the FWIN, it is recommended to identify sites that complement the Bureau's proposal as well identify the gaps of data recording stations across our region. There are a number of historic manual gauge stations that used to be in operation, however over time, have become extinct through an inability to maintain communications with the Bureau.

Figure 2 below is a layout of what currently exists in the South Burnett (and on the fringe) of stations that exist, owned and maintained by agencies of the State and Federal Governments. The South Burnett Regional Council do not currently own nor maintain any sites due to the operating costs and resources associated with their operations.



Figure 2: Hourly Rainfall Sites across the South Burnett

As can be seen in Figure 2, there is a lack of stations in the western area with the general movement of water going from south to north in the Burnett catchment (Boyne River, Stuart River, Barkers Creek). To aid in the process of decision making in disaster management and asset management, it is recommended that Council submit the following sites to assist with future responses and communications. These prioritised sites include:

- Kingaroy Burrandowan Road/ Boyne River Rain, River, Camera and Signage
- Silverleaf Road/ Barambah Creek River and Signage
- Burnett Highway/ Barambah Creek Camera and Signage
- Upgrade Wilkesdale ERF Site River, Camera and Signage
- Memerambi Gordonbrook Road /Coolieman Creek Camera and Signage

Thes