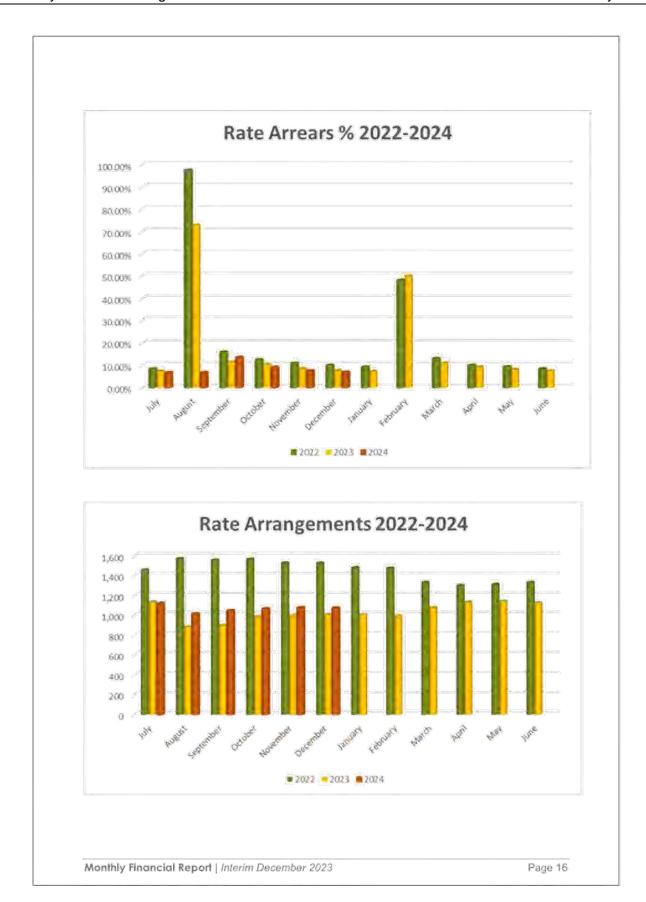

Financial Report | Interim December 2023

Page 14

The AR outstanding debts 90+ days is currently \$105k which is 20% of total AR outstanding debts.

A total of 99% of the value sitting in 90 days remains with debt collectors or have a payment arrangement with Council. 1% is being actively pursued by Council staff.

Rates in arrears as of 31 December 2023 is sitting at \$4.24m or 6.84% which is below the target arrears of 7%. There are currently 1,073 assessments with rate arrangements in place which accounts for 64.02% of the properties that are in arrears.

Starting in the 2023/24 financial year, the effect of rates levies raised but still current have been removed to avoid distortion of numbers during August and February.





Monthly Financial Report | Interim December 2023

Page 15



## 3.1.3 Inventories

Inventories is made-up of Council stores and is valued at cost. Council is continuing to focus on utilising the amount of inventories held more efficiently.

## 3.2 Non-Current Assets

#### 3.2.1 Trade and Other Receivables

The non-current portion of Trade and Other Receivables is made up of the outstanding Memerambi Estate charges and loans to community organisations.

## 3.2.2 Property, Plant and Equipment

The total capital amended budget is \$42.87m. Actual spent as of 31 December 2023 is \$8.95m, which is tracking below target at 20.9%. Committed costs of \$7.7m are also identified.

Capital project budget report is attached separately to this document.

## 3.2.3 Right of Use Assets

Council's right of use assets consists of long-term leases that are in place