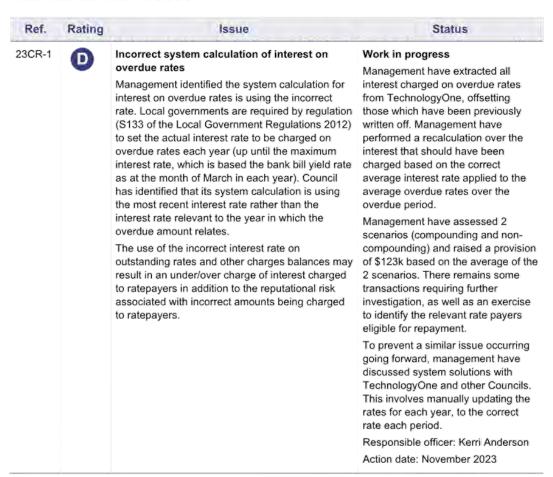

d and align the total restoration cost included in the provision to that provided by management's experts.

## Management response

Restoration model will be updated to include all years that have been identified under the current landfill restoration review.

Responsible officer: Manager Finance & Sustainability

Status: Work in progress Action date: 31 March 2024

#### SENSITIVE

7

Item 10.7 - Attachment 1

2023 Final management letter

## Appendix A2 – Matters previously reported

The following table summarises all control deficiencies, financial reporting issues and other matters that have previously been raised but were not resolved in our interim report. The listing includes issues from our reports this year and those issues raised in prior years.





#### Internal control issues



#### SENSITIVE

2

2023 Final management letter



#### SENSITIVE

Ä

#### 2023 Final management letter

| <b>(</b>   | Reconciliation of developer contributions Council discloses externally imposed restrictions on cash relating to unspent developer contributions. A reconciliation is required to assess whether any amounts have been spent to update this externally imposed restriction on cash.  Tracking of grant revenue | Resolved  Management has commenced the reconciliation process and is investigating remaining contributions with the intention of this being completed prior to finalisation of the FY23 Financial Statements Responsible officer: Susan Jarvis/Kerri Anderson Action date: 30 September 2023  Resolved                                              |
|------------|------------------