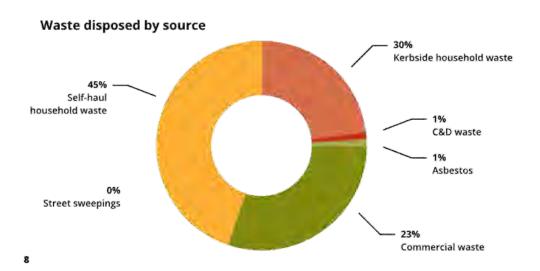

#### **RESOLUTION 2023/195**

Moved: Cr Danita Potter Seconded: Cr Kirstie Schumacher

That the monthly Financial Report including Capital Works and Works for Queensland (W4Q4) as at 30<sup>th</sup> November 2023 be received and noted and that a workshop be scheduled to consider the next quarter review with a focus on capital program.