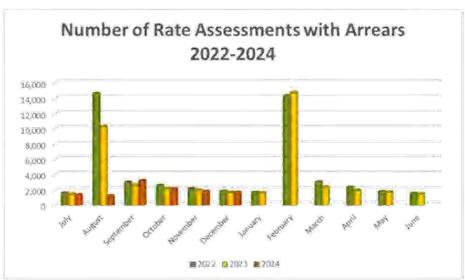

ontributions that will be finalised in the future.



Monthly Financial Report | Interim December 2023

Page 14

The AR outstanding debts 90+ days is currently \$105k which is 20% of total AR outstanding debts.

A total of 99% of the value sitting in 90 days remains with debt collectors or have a payment arrangement with Council. 1% is being actively pursued by Council staff.

Rates in arrears as of 31 December 2023 is sitting at \$4.24m or 6.84% which is below the target arrears of 7%. There are currently 1,073 assessments with rate arrangements in place which accounts for 64.02% of the properties that are in arrears.

Starting in the 2023/24 financial year, the effect of rates levies raised but still current have been removed to avoid distortion of numbers during August and February.





Monthly Financial Report | Interim December 2023

Page 15



## 3.1.3 Inventories

Inventories is made-up of Council stores and is valued at cost. Council is continuing to focus on utilising the amount of inventories held more efficiently.

## 3.2 Non-Current Assets

#### 3.2.1 Trade and Other Receivables

The non-current portion of Trade and Other Receivables is made up of the outstanding Memerambi Estate charges and loans to community organisations.

## 3.2.2 Property, Plant and Equipment

The total capital amended budget is \$42.87m. Actual spent as of 31 December 2023 is \$8.95m, which is tracking below target at 20.9%. Committed costs of \$7.7m are also identified.

Capital project budget report is attached separately to this document.

## 3.2.3 Right of Use Assets

Council's right