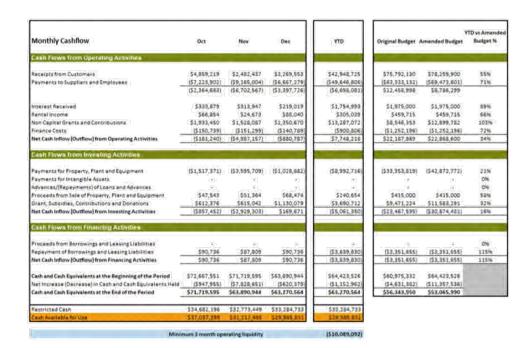

lease agreements on the balance sheet using an incremental borrowing rate for the period of the lease. Council has three lease agreements with the Department of Natural Resources, Mines and Energy that have been taken up as part of this standard.

## 3.3.4 Provisions

Provisions are made up of landfill and gravel pit expected restoration costs and employee long service leave. Provisions will be impacted by discount rates and end of year calculations.

## 3.3.5 Other Liabilities

Other liabilities are made up of the State Waste Levy payment received in advance and prepaid rates. Council received upfront payments in June 2022 and June 2023 to cover the next four financial years' worth of State Waste Levy.

Monthly Financial Report | Interim December 2023

Page 18

## 4.0 Interim Cash Flow



Monthly Financial Report | Interim December 2023

Page 19



## 5.0 Interim Changes in Equity

|                                        | Oct-23<br>\$  | Nov-23<br>\$  | Dec-23<br>\$  | YTD<br>\$     |
|----------------------------------------|---------------|---------------|---------------|---------------|
| Asset Revaluation Surplus              |               |               |               | 4.5           |
| Opening Balance                        | 639,582,956   | 639,582,956   | 639,582,956   | 639,582,956   |
| Inc/(dec) in asset revaluation surplus |               |               | 580           |               |
| Closing Balance                        | 639,582,956   | 639,582,956   | 639,582,956   | 639,582,956   |
| Retained Surplus                       |               |