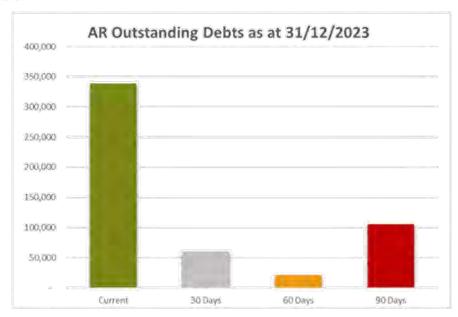

100    | 374,100    |
| Total                             | 32,773,449 | 33,284,733 |

Monthly Financial Report | Interim December 2023

Page 13

## 3.1.2 Trade and Other Receivables

Current trade and other receivables are made up of notices and invoices that have been issued but cash has not yet been collected. The below tables show the breakdown of the components in this balance sheet element – excluding rates.



Property and Rating (P&R) debts above that are overdue by 90 days or more total \$225k and are made up of \$68k in overdue animal registrations, \$105k being actively pursued by Council staff or determination on next steps are being investigated, \$39k can be recovered when properties are sold, and \$13k belong to developer contributions that will be finalised in the future.



Monthly Financial Report | Interim December 2023

Page 14

The AR outstanding debts 90+ days is currently \$105k which is 20% of total AR outstanding debts.

A total of 99% of the value sitting in 90 days remains with debt collectors or have a payment arrangement with Council. 1% is being actively pursued by Council staff.

Rates in arrears as of 31 December 2023 is sitting at \$4.24m or 6.84% which is below the target arrears of 7%. There are currently 1,073 assessments with rate arrangements in place which accounts for 64.02% of the properties that are in arrears.

Starting in the 2023/24 financial year, the effect of rates levies raised but still current have been removed to avoid distortion of numbers during August and February.





Monthly Financial Report | Interim December 2023