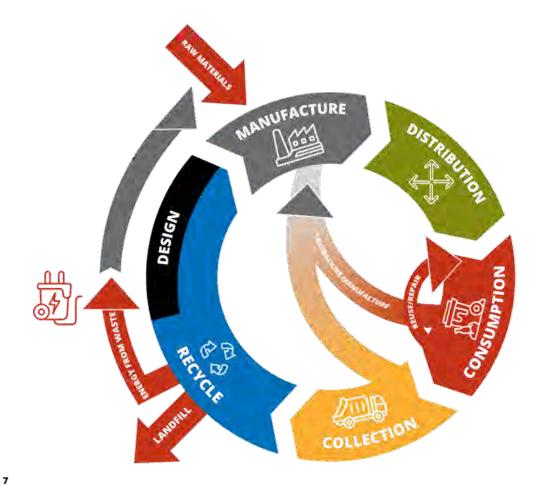

l process or as regenerative resources for nature (e.g. compost).

The circular economy is based on three key principles:

- design out waste and pollution
- keep products and materials in use
- regenerate natural system

In the South Burnett, one of the main potential opportunities for circular economy is organic materials, that could be processed and retained in the region to sustain our important agricultural sector. We acknowledge that we need to crawl, before we walk and will keep an eye on circular economy opportunities over the life of this strategy and beyond. By aligning to the principals of circular economy, Council is also supporting the Queensland Government in the creation of jobs and a stronger economy to transition to a net zero waste and zero net emission economy by 2050.



# 4. Waste trends and performance

#### Waste trends and performance

The quantities, types and sources of waste materials recovered and disposed of throughout the region are an important factor in determining future directions in waste and resource management.

In 2022/23, the South Burnett Regional Council accepted over 63,000 tonnes of waste materials across the waste facility network, recovering 41% of all materials received.

More than 65% of recovered materials are used at landfill sites for operational purposes, with clean-fill being the largest component of re-useable material.

In 2022/23, 24,596 tonnes of waste was landfilled, with kerbside household waste comprising 30% and self-haul household waste comprising 45%. Commercial waste accounts for 23% of waste to landfill.

####