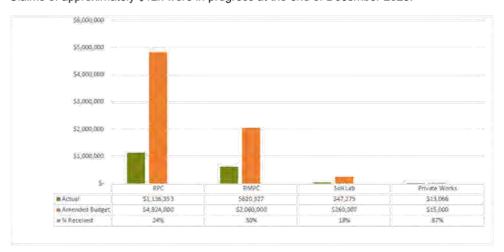

investments and rate arrears. As of 31 December 2023, interest received is tracking above target at 89% due to favourable interest rates. A second quarter adjustment has been performed to account for favourable interest rates on bank accounts.

Monthly Financial Report | Interim December 2023

Page 5

## 2.2.5 Sales Revenue

Sales revenue is income received from undertaking work for Main Roads, private works and recoverable works conducted by the Soil Laboratory. As of 31 December 2023, sales revenue is tracking below target at 25%.

This is largely due to timing of when RPC and RMPC works for this financial year are scheduled to be performed with an increase in works expected in the January to June 2024 period. Claims of approximately \$12k were in progress at the end of December 2023.



## 2.2.6 Other Income

Other income is sundry income derived from all other sources.

As of 31 December 2023, other income is tracking below target at 47%. Reasons surrounding this can be found below.

| Income Stream                |     | Actual  |    | Original<br>Budget |    | Amended<br>Budget | %<br>Received |  |
|------------------------------|-----|---------|----|--------------------|----|-------------------|---------------|--|
| VIC Income                   | S   | 65,513  | \$ | 88,100             | S  | 88,100            | 74%           |  |
| Irrigation Income            | S   | (#0     | \$ | 31,095             | \$ | 31,095            | 0%            |  |
| Fines                        | \$  | 12,360  | \$ | 53,073             | S  | 53,073            | 23%           |  |
|