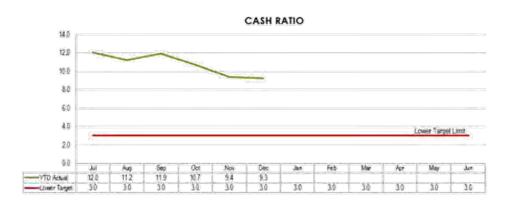

,150,936   |
| Restricted Cash Released               | <b>4</b>      | <u>=</u>      | <u> </u>      | <b></b>       |
| Net Result                             | - 5,704,002   | - 6,205,466   | 4,255,895     | 462,562       |
| Closing Balance                        | 453,074,859   | 446,869,393   | 442,613,498   | 442,613,498   |
| Total Community Equity                 | 1,092,657,815 | 1,086,452,350 | 1,082,196,455 | 1,082,196,455 |

Monthly Financial Report | Interim December 2023

Page 21

## 6.0 Financial Ratios



All ratios at the end of December are all within their respective targets apart from the Current Ratio.

The Current Ratio (Working Capital Ratio) is sitting at 4.47 which is outside the target of between 2.0 and 4.0. This is largely due to a high cash at bank balances.





Monthly Financial Report | Interim December 2023

Page 22





## 7.0 Long Term Financial Forecast

Section 171 of the *Local Government Regulation 2012* requires Council to develop a long-term financial forecast, covering a period of at least 10 years, which is 2023/2024 to 2032/2033. The key objective of the long-term financial plan is to understand the Council's financial sustainability for the longer term while focusing on seeking to deliver operational surpluses and to achieve the Council's strategic outcomes as specified in the Corporate Plan.

The long-term financial forecast requires:

- (a) income of the Local Government;
- (b) expenditure of the Local Government; and
- (c) the value of assets, liabilities and equity of the Local Government.

The Local Government must:

- (a)