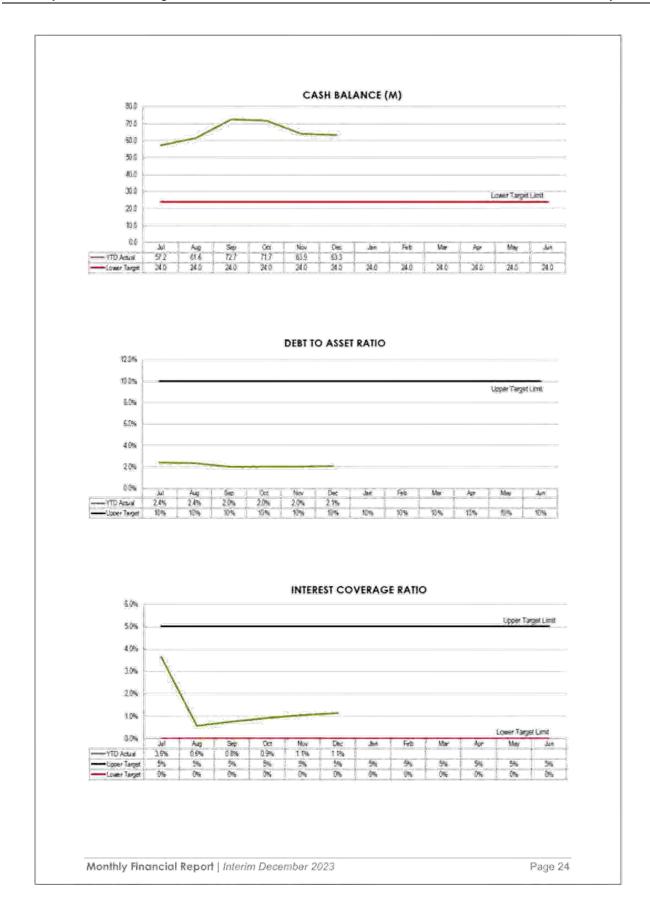

| <u>=</u>      | <u> </u>      | <b></b>       |
| Net Result                             | - 5,704,002   | - 6,205,466   | 4,255,895     | 462,562       |
| Closing Balance                        | 453,074,859   | 446,869,393   | 442,613,498   | 442,613,498   |
| Total Community Equity                 | 1,092,657,815 | 1,086,452,350 | 1,082,196,455 | 1,082,196,455 |

Monthly Financial Report | Interim December 2023

Page 21

## 6.0 Financial Ratios



All ratios at the end of December are all within their respective targets apart from the Current Ratio.

The Current Ratio (Working Capital Ratio) is sitting at 4.47 which is outside the target of between 2.0 and 4.0. This is largely due to a high cash at bank balances.





Monthly Financial Report | Interim December 2023

Page 22





## 7.0 Long Term Financial Forecast

Section 171 of the *Local Government Regulation 2012* requires Council to develop a long-term financial forecast, covering a period of at least 10 years, which is 2023/2024 to 2032/2033. The key objective of the long-term financial plan is to understand the Council's financial sustainability for the longer term while focusing on seeking to deliver operational surpluses and to achieve the Council's strategic outcomes as specified in the Corporate Plan.

The long-term financial forecast requires:

- (a) income of the Local Government;
- (b) expenditure of the Local Government; and
- (c) the value of assets, liabilities and equity of the Local Government.

The Local Government must:

- (a) consider its long-term financial forecast before planning new bor