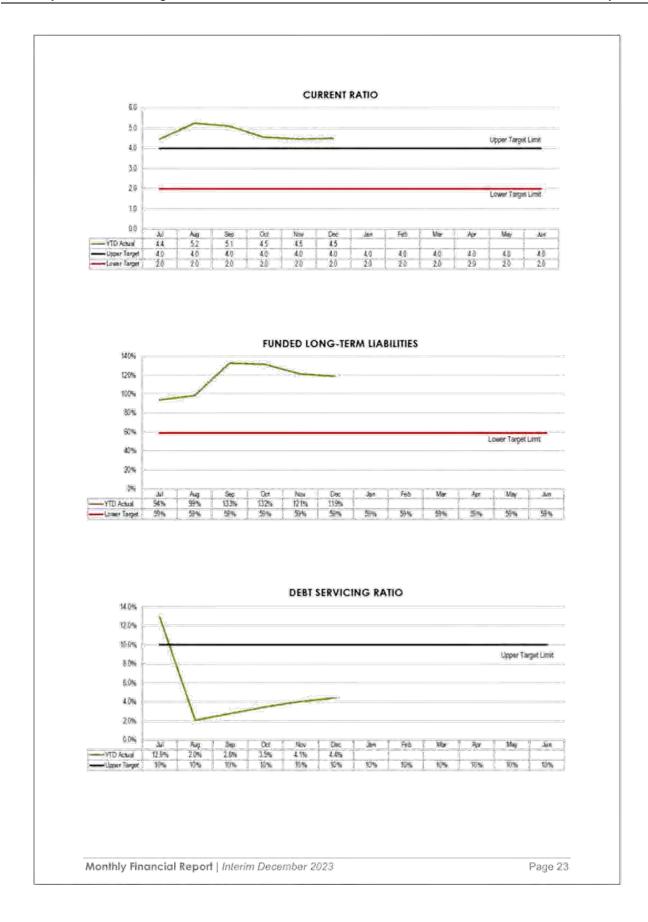

>      | <u>=</u>      | <u> </u>      | <b></b>       |
| Net Result                             | - 5,704,002   | - 6,205,466   | 4,255,895     | 462,562       |
| Closing Balance                        | 453,074,859   | 446,869,393   | 442,613,498   | 442,613,498   |
| Total Community Equity                 | 1,092,657,815 | 1,086,452,350 | 1,082,196,455 | 1,082,196,455 |

Monthly Financial Report | Interim December 2023

Page 21

## 6.0 Financial Ratios



All ratios at the end of December are all within their respective targets apart from the Current Ratio.

The Current Ratio (Working Capital Ratio) is sitting at 4.47 which is outside the target of between 2.0 and 4.0. This is largely due to a high cash at bank balances.





Monthly Financial Report | Interim December 2023

Page 22





## 7.0 Long Term Financial Forecast

Section 171 of the *Local Government Regulation 2012* requires Council to develop a long-term financial forecast, covering a period of at least 10 years, which is 2023/2024 to 2032/2033. The key objective of the long-term financial plan is to understand the Council's financial sustainability for the longer term while focusing on seeking to deliver operational surpluses and to achieve the Council's strategic outcomes as specified in the Corporate Plan.

The long-term financial forecast requires:

- (a) income of the Local Government;
- (b) expenditure of the Local Government; and
- (c) the value of assets, liabilities and equity of the Local Government.

The Local Government must:

- (a) consider its long-term financial forecast before planning new b