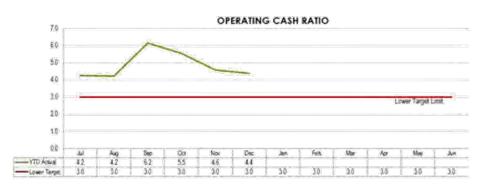

50,936   |
| Restricted Cash Released               | <b>4</b>      | <u>=</u>      | <u> </u>      | <b></b>       |
| Net Result                             | - 5,704,002   | - 6,205,466   | 4,255,895     | 462,562       |
| Closing Balance                        | 453,074,859   | 446,869,393   | 442,613,498   | 442,613,498   |
| Total Community Equity                 | 1,092,657,815 | 1,086,452,350 | 1,082,196,455 | 1,082,196,455 |

Monthly Financial Report | Interim December 2023

Page 21

## 6.0 Financial Ratios



All ratios at the end of December are all within their respective targets apart from the Current Ratio.

The Current Ratio (Working Capital Ratio) is sitting at 4.47 which is outside the target of between 2.0 and 4.0. This is largely due to a high cash at bank balances.





Monthly Financial Report | Interim December 2023

Page 22





## 7.0 Long Term Financial Forecast

Section 171 of the *Local Government Regulation 2012* requires Council to develop a long-term financial forecast, covering a period of at least 10 years, which is 2023/2024 to 2032/2033. The key objective of the long-term financial plan is to understand the Council's financial sustainability for the longer term while focusing on seeking to deliver operational surpluses and to achieve the Council's strategic outcomes as specified in the Corporate Plan.

The long-term financial forecast requires:

- (a) income of the Local Government;
- (b) expenditure of the Local Government; and
- (c) the value of assets, liabilities and equity of the Local Government.

The Local Government must:

- (a) co