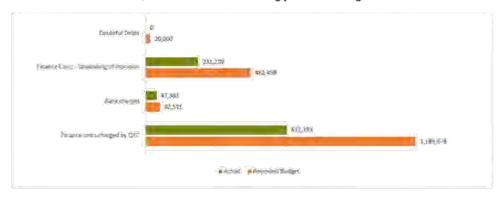

to programs under the Black Summer Bushfire Grant as well as half yearly rate remissions.
- Additional expenditure of \$9.161m is associated with the various weather events and
  has been offset by income from Queensland Reconstruction Authority (QRA). An
  adjustment in budget will be performed as part of the 2<sup>nd</sup> quarter budget review.

Monthly Financial Report | Interim December 2023

Page 8

 There is a degree of timing for waste collection and water usage invoices as they have not yet been received.

## 2.3.3 Finance Costs

Finance costs relate to interest charged by financial institutions on funds borrowed as well as bank fees and the unwinding of the discount for landfill and quarry provisions.

As of 31 December 2023, finance costs are tracking just above target at 52%.



Monthly Financial Report | Interim December 2023

Page 9

## 2.3.4 Depreciation

Depreciation expense is an accounting measure that estimates asset consumption of South Burnett Regional Council's property, infrastructure, plant and equipment based on the most recent asset valuations, useful lives and levels of service.

Depreciation expense varies by asset class based on asset value, componentisation, and useful lives. Other factors that impact on monthly depreciation expense include processing of work in progress and asset disposals. Capitalisation (processing of work in progress) effects depreciation expense as this is the allocation of capital expenditure to the relevant asset/s as at completion date, increasing the value for depreciation.

As of 31 December 2023, depreciation expense