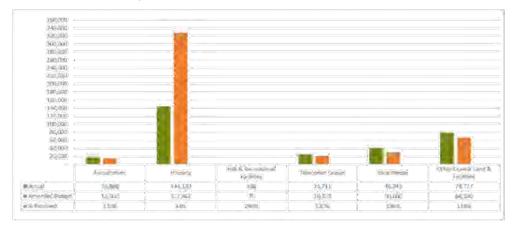

permits being invoiced and increases in other sewerage discharge fees.
- Other is above target due to the Day at the Dam entry tickets (which is largely offset by expenditure) and increases from developer contributions.

## 2.2.3 Rental Income

Council operates various facilities from which it derives a rental income such as commercial premises, caravan parks, community housing and airport.

As of 31 December 2023, rental income is tracking at 66% due to timing in annual rental of various facilities. Main factors affecting the rental income figures are:

- Aerodrome and Telecomm annual leases have been issued.
- Housing timing in invoices as December has not yet been processed.
- Shop Rental is above target due to increases in the number of lease contracts in the current financial year.



## 2.2.4 Interest Received

Interest revenue includes interest on investments and rate arrears. As of 31 December 2023, interest received is tracking above target at 89% due to favourable interest rates. A second quarter adjustment has been performed to account for favourable interest rates on bank accounts.

Monthly Financial Report | Interim December 2023

Page 5

## 2.2.5 Sales Revenue

Sales revenue is income received from undertaking work for Main Roads, private works and recoverable works conducted by the Soil Laboratory. As of 31 December 2023, sales revenue is tracking below target at 25%.

This is largely due to timing of when RPC and RMPC works for this financial year are scheduled to be performed with an increase in works expected in the January to June 2024 period. Claims of