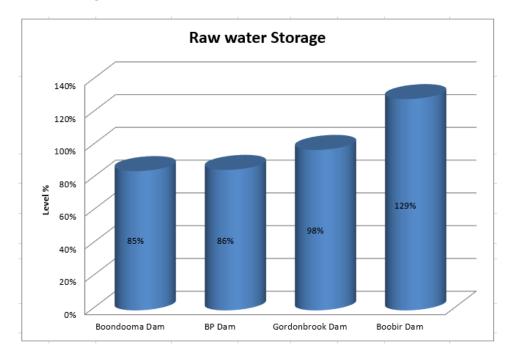

| Unsealed Works | May               | May                    |



# Quarterly Works, Water and Wastewater Infrastructure Program (March - May) As at 21 February 2024

Please note that this program is subject to change without notice.

# WATER AND WASTEWATER

## **Capital Works**

| Name                      | Description             | Expected Start | Expected<br>Completion |
|---------------------------|-------------------------|----------------|------------------------|
| Markwell Street, Kingaroy | Watermain Replacement   | January 2024   | February 2024          |
| Mt Wooroolin, Kingaroy    | Construct New Reservoir | February 2024  | July 2024              |

Water Meter Replacement Program - none currently planned.

## **Dam Storage Levels**