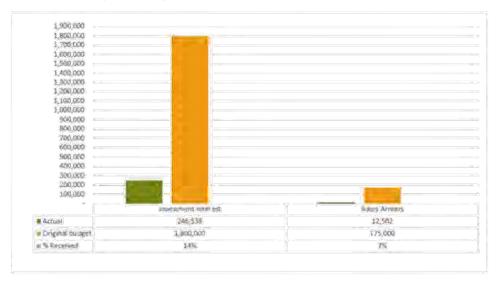

# Statement of Comprehensive Income

|                                                | Original<br>Budget | Amended Budget | Estimated<br>Position | Variance    |
|------------------------------------------------|--------------------|----------------|-----------------------|-------------|
|                                                | \$                 | \$             | \$                    | \$          |
| Income                                         |                    |                |                       |             |
| Revenue                                        |                    |                |                       |             |
| Recurrent Revenue                              |                    |                |                       |             |
| Rates, Levies and Charges                      | 53,952,343         | 54,035,913     | 54,005,838            | (30,074)    |
| Fees and Charges                               | 4,964,355          | 5,893,112      | 6,038,329             | 145,217     |
| Rental Income                                  | 459,715            | 459,715        | 553,223               | 93,508      |
| Interest Received                              | 540,500            | 1,990,500      | 2,116,504             | 126,004     |
| Sales Revenue                                  | 3,023,351          | 6,463,527      | 6,832,437             | 368,910     |
| Other Income                                   | 965,380            | 1,165,880      | 1,472,447             | 306,567     |
| Grants, Subsidies, Contributions and Donations | 8,530,723          | 22,764,854     | 24,204,698            | 1,439,844   |
|                                                | 72,436,367         | 92,773,500     | 95,223,475            | 2,449,975   |
| — Capital Revenue                              |                    |                |                       |             |
| Grants, Subsidies, Contribution and Donations  | 10,159,463         | 9,368,919      | 8,278,198             | (1,090,721) |
| Total Income                                   | 82,595,830         | 102,142,420    | 103,501,673           | 1,359,254   |
| Expenses                                       |                    |                |                       |             |
| Recurrent Expenses                             |                    |                |                       |             |
| Employee Benefits                              | 25,511,103         | 27,060,423     | 27,060,423            | 0           |
| Materials and Services                         | 25,685,031         | 44,936,769     | 47,952,683            | 3,015,914   |
| Finance Costs                                  | 1,804,207          | 1,821,207      | 3,155,826             | 1,334,619   |
| Depreciation and Amortisation                  | 23,032,537         | 23,032,537     | 23,386,294            | 353,757     |
| _                                              | 76,032,878         | 96,850,935     | 101,555,226           | 4,704,291   |
| Capital Expense                                | (400,000)          | (400,000)      | 1,391,305             | 1,791,305   |
| Total Expense                                  | 75,632,878         | 96,450,935     | 102,946,531           | 6,495,596   |
| Net Result                                     | 6,962,952          | 5,691,485      | 555,143               | (5,136,342) |
| Net Operating Result                           | (3,596,511)        | (4,077,435)    | (6,331,751)           | (2,254,316) |