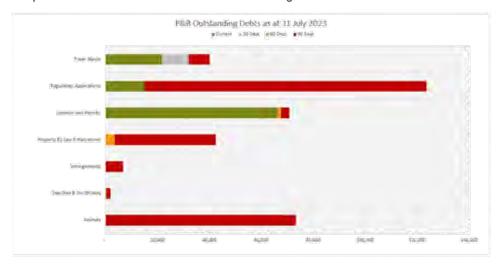

57,553  | 6,426,430  |
| Land                              | 25,322     | 25,322     |
| Plant & ICT                       | 6,225,610  | 9,093,106  |
| Water                             | 3,084,563  | 5,246,706  |
| Wastewater                        | 2,944,242  | 5,605,841  |
| Unspent - Developer Contributions | 4,556,587  | 4,556,587  |
| Unspent - Loan Funds              | 374,100    | 374,100    |
| Total                             | 31,144,030 | 37,002,116 |

Monthly Financial Report | Interim July 2023

Page 12

## 3.1.2 Trade and Other Receivables

Current trade and other receivables are made up of notices and invoices that have been issued but cash has not yet been collected. The below tables show the breakdown of the components in this balance sheet element – excluding rates.



Property and Rating (P&R) debts above that are overdue by 90 days or more total \$240k and are made up of \$188k being actively pursued by Council staff or determination on next steps are being investigated, \$39k can be recovered when properties are sold, and \$13k belong to developer contributions that will be finalised in the future.



The AR outstanding debts 90+ days is currently \$86k which is 12% of total AR outstanding debts.

Monthly Financial Report | Interim July 2023

Page 13

A total of 68% of the value sitting in 90 days remains with debt collectors or have a payment arrangement with Council. The remaining 32% is being actively pursued by Council staff.

Rates in arrears as of 31 July 2023 is sitting at \$3.64m or 6.64% which is below the target arrears of 7%. There are cu