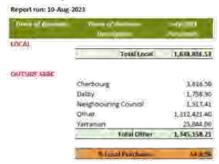

This category includes properties that are used for a combined residential and an industrial purpose. Council will be guided by the Department of Resources land use codes between 28 and 39 when determining the properties that fit into this category.