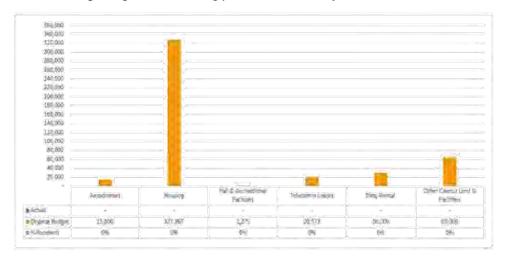

# Statement of Comprehensive Income

|                                                | Original<br>Budget | Amended Budget | Estimated<br>Position | Variance    |
|------------------------------------------------|--------------------|----------------|-----------------------|-------------|
|                                                | \$                 | \$             | \$                    | \$          |
| Income                                         |                    |                |                       |             |
| Revenue                                        |                    |                |                       |             |
| Recurrent Revenue                              |                    |                |                       |             |
| Rates, Levies and Charges                      | 53,952,343         | 54,035,913     | 54,005,838            | (30,074)    |
| Fees and Charges                               | 4,964,355          | 5,893,112      | 6,038,329             | 145,217     |
| Rental Income                                  | 459,715            | 459,715        | 553,223               | 93,508      |
| Interest Received                              | 540,500            | 1,990,500      | 2,116,504             | 126,004     |
| Sales Revenue                                  | 3,023,351          | 6,463,527      | 6,832,437             | 368,910     |
| Other Income                                   | 965,380            | 1,165,880      | 1,472,447             | 306,567     |
| Grants, Subsidies, Contributions and Donations | 8,530,723          | 22,764,854     | 24,204,698            | 1,439,844   |
|                                                | 72,436,367         | 92,773,500     | 95,223,475            | 2,449,975   |
| — Capital Revenue                              |                    |                |                       |             |
| Grants, Subsidies, Contribution and Donations  | 10,159,463         | 9,368,919      | 8,278,198             | (1,090,721) |
| Total Income                                   | 82,595,830         | 102,142,420    | 103,501,673           | 1,359,254   |
| Expenses                                       |                    |                |                       |             |
| Recurrent Expenses                             |                    |                |                       |             |
| Employee Benefits                              | 25,511,103         | 27,060,423     | 27,060,423            | 0           |
| Materials and Services                         | 25,685,031         | 44,936,769     | 47,952,683            | 3,015,914   |
| Finance Costs                                  | 1,804,207          | 1,821,207      | 3,155,826             | 1,334,619   |
| Depreciation and Amortisation                  | 23,032,537         | 23,032,537     | 23,386,294            | 353,757     |
| _                                              | 76,032,878         | 96,850,935     | 101,555,226           | 4,704,291   |
| Capital Expense                                | (400,000)          | (400,000)      | 1,391,305             | 1,791,305   |
| Total Expense                                  | 75,632,878         | 96,450,935     | 102,946,531           | 6,495,596   |
| Net Result                                     | 6,962,952          | 5,691,485      | 555,143               | (5,136,342) |
| Net Operating Result                           | (3,596,511)        | (4,077,435)    | (6,331,751)           | (2,254,316) |