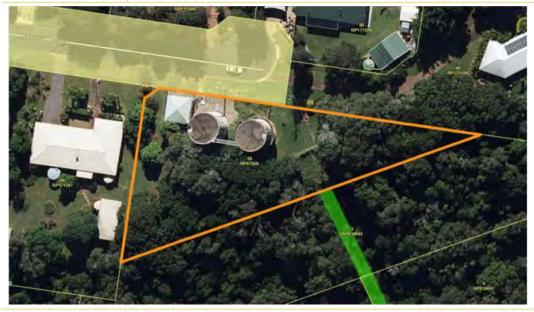

scheme approved under Professional Standards Legislation



Lot 59 Reservoir Street,, Kingaroy QLD 4610 GY446-23 Page 7 of 14

# 6. LAND

| Attributes        |                                                                                       |
|-------------------|---------------------------------------------------------------------------------------|
| Site Description: | Anetanna site on top of current water tower with communications box at base of tower. |
| Access:           | Bitumen road frontage. Access is good.                                                |
| Services:         | Assumed all licenses have ability to connect to water and power.                      |
| Aerial Site Plan: | Source: Queensland Globe                                                              |



IPN Valuers Gympie & Kingaroy| 28 Reef Street Gympie Qld 4570 | www.ipnvaluers.com.au Liability limited by a scheme approved under Professional Standards Legislation



Lot 59 Reservoir Street,, Kingaroy QLD 4610 GY446-23 Page 8 of 14

## OCCUPANCY

The properties areas are currently subject to a Lease/license to occupy. Current details have not been provided.

"Conditions concerning rent review/renewal etc may be contained with the lease document and should be referred to together with this report. If any onerous conditions are noted the report and the onerous conditions should be returned to the Valuer for comment."

In assessing the current market rental, we have adopted the direct comparison method on a rate per annum basis annum, having regard to existing telecommunication leases in