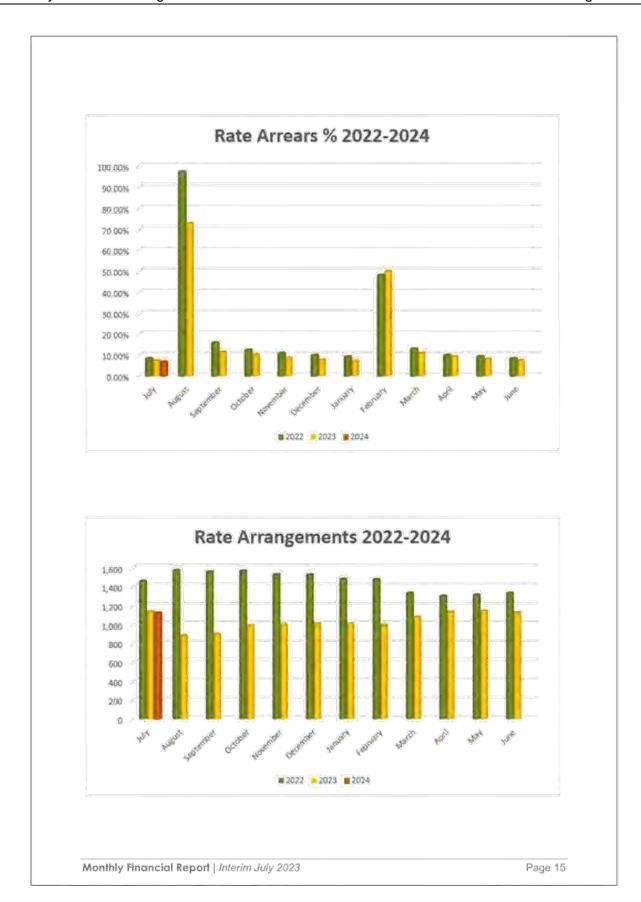

This category includes properties that are used for a combined residential and an industrial purpose. Council will be guided by the Department of Resources land use codes between 28 and 39 when determining the properties that fit into this category.