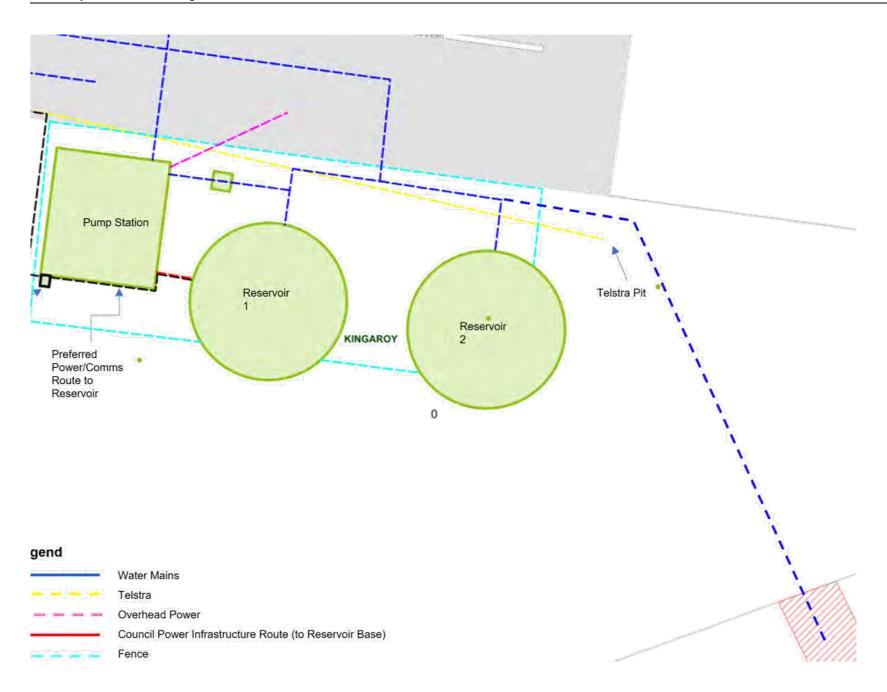

eservoir St, Kingaroy, QLD 4610.

Tenure: Freehold

Commencement date: 1 September 2023

Expiry: 30 August 2033

Term: 3 years

Option: 7 x 1 years

March IT PTY LTD trading as MarchNet is a licenced telecommunication carrier and provide telecommunications to regional and remote locations. MarchNet has been engaged by the Kingaroy Solar Farm to provide internet service to their equipment.

MarchNet engaged with Council in late May 2023, to enquire about Licencing a site at the Kingaroy Water Tower for installation of telecommunication equipment including one microwave antenna, one 2m roof mast, cabling and cabinet.

## **ATTACHMENTS**

- 1. Site Map Licence Area Part of Lot 59 on RP67068
- 2. Valuation Part of Lot 59 on RP67068

Item 17.1 Page 222

Ordinary Council Meeting 23 August 2023





# **VALUATION REPORT**



# Lot 59 Reservoir Street, Kingaroy Q

Prepared for: South Burnett Regional Council

PO Box 336

KINGAROY QLD 4610

This Valuation Report is prepared for the party named above for lease negotiation purposes and is not to be used or relied upon by any other party for any other purpose. It is subject to the terms and conditions, disclaimers, qualifications and

limitations contained in the Report and any annexures thereto.

Reference: Cathy Jackson

Purchase Order: PU116546

IPN Valuer's Reference: GY446-23

Date of Inspection: 25 July 2023

Date of Valuation: 25 July 2023

Date of Issue: 15 August 2023

Propval Pty Ltd trading as IPN Valuers Gympie & Kingaroy ABN 34 090 955 650 Address 28 Reef Street Gympie QLD 4570 Phone / Email 07 5482 9818 / admin.gympie@ipn