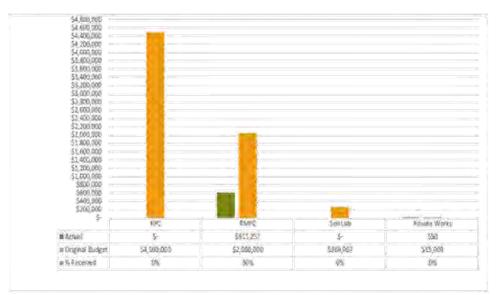

# Statement of Comprehensive Income

|                                                | Original<br>Budget | Amended Budget | Estimated<br>Position | Variance    |
|------------------------------------------------|--------------------|----------------|-----------------------|-------------|
|                                                | \$                 | \$             | \$                    | \$          |
| Income                                         |                    |                |                       |             |
| Revenue                                        |                    |                |                       |             |
| Recurrent Revenue                              |                    |                |                       |             |
| Rates, Levies and Charges                      | 53,952,343         | 54,035,913     | 54,005,838            | (30,074)    |
| Fees and Charges                               | 4,964,355          | 5,893,112      | 6,038,329             | 145,217     |
| Rental Income                                  | 459,715            | 459,715        | 553,223               | 93,508      |
| Interest Received                              | 540,500            | 1,990,500      | 2,116,504             | 126,004     |
| Sales Revenue                                  | 3,023,351          | 6,463,527      | 6,832,437             | 368,910     |
| Other Income                                   | 965,380            | 1,165,880      | 1,472,447             | 306,567     |
| Grants, Subsidies, Contributions and Donations | 8,530,723          | 22,764,854     | 24,204,698            | 1,439,844   |
|                                                | 72,436,367         | 92,773,500     | 95,223,475            | 2,449,975   |
| — Capital Revenue                              |                    |                |                       |             |
| Grants, Subsidies, Contribution and Donations  | 10,159,463         | 9,368,919      | 8,278,198             | (1,090,721) |
| Total Income                                   | 82,595,830         | 102,142,420    | 103,501,673           | 1,359,254   |
| Expenses                                       |                    |                |                       |             |
| Recurrent Expenses                             |                    |                |                       |             |
| Employee Benefits                              | 25,511,103         | 27,060,423     | 27,060,423            | 0           |
| Materials and Services                         | 25,685,031         | 44,936,769     | 47,952,683            | 3,015,914   |
| Finance Costs                                  | 1,804,207          | 1,821,207      | 3,155,826             | 1,334,619   |
| Depreciation and Amortisation                  | 23,032,537         | 23,032,537     | 23,386,294            | 353,757     |
| _                                              | 76,032,878         | 96,850,935     | 101,555,226           | 4,704,291   |
| Capital Expense                                | (400,000)          | (400,000)      | 1,391,305             | 1,791,305   |
| Total Expense                                  | 75,632,878         | 96,450,935     | 102,946,531           | 6,495,596   |
| Net Result                                     | 6,962,952          | 5,691,485      | 555,143               | (5,136,342) |
| Net Operating Result                           | (3,596,511)        | (4,077,435)    | (6,331,751)           | (2,254,316) |