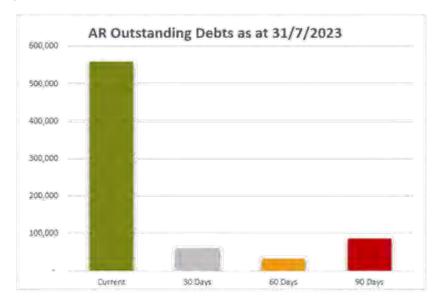

| Unspent - Loan Funds              | 374,100    | 374,100    |
| Total                             | 31,144,030 | 37,002,116 |

Monthly Financial Report | Interim July 2023

Page 12

## 3.1.2 Trade and Other Receivables

Current trade and other receivables are made up of notices and invoices that have been issued but cash has not yet been collected. The below tables show the breakdown of the components in this balance sheet element – excluding rates.



Property and Rating (P&R) debts above that are overdue by 90 days or more total \$240k and are made up of \$188k being actively pursued by Council staff or determination on next steps are being investigated, \$39k can be recovered when properties are sold, and \$13k belong to developer contributions that will be finalised in the future.



The AR outstanding debts 90+ days is currently \$86k which is 12% of total AR outstanding debts.

Monthly Financial Report | Interim July 2023

Page 13

A total of 68% of the value sitting in 90 days remains with debt collectors or have a payment arrangement with Council. The remaining 32% is being actively pursued by Council staff.

Rates in arrears as of 31 July 2023 is sitting at \$3.64m or 6.64% which is below the target arrears of 7%. There are currently 1,120 assessments with rate arrangements in place which accounts for 83.4% of the properties that are in arrears.

In the 23/24 financial year, finance plan to remove the effect of rates levies when they aren't technically overdue to remove the distortion of numbers during August and February.





Monthly Financial Report | Interim