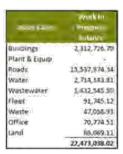

allocation of capital expenditure to the relevant asset/s as at completion date, increasing the value for depreciation.

As of 31 July 2023, depreciation is sitting 0%. Asset records will not be rolled into the new financial year until the external audit has been performed which means actual depreciation for July won't be run until October. Forecasted depreciation journals for July have not yet been posted due to revaluation of asset classes being performed during July and early August.

Work in progress balances currently sitting in the balance sheet as at 31 July 2023 total \$22.47m and are listed below. No capitalisation of projects will occur for this financial year until after the external auditors have finalised their review of Council's financial statements for the 2022-2023 year.



Monthly Financial Report | Interim July 2023

Page 9

## 2.3.5 Capital Expense

Capital expense is the net proceeds or loss on assets that have been sold or disposed of during the year.

As Council cannot sell its roads or the majority of its major infrastructure, Council generally receives no revenue when an asset is disposed of. Any value remaining on the asset (ie its written down value which is the replacement cost less accumulated depreciation) is written off when the asset is renewed or upgraded.

A loss on asset disposal is recognised when a current asset is disposed of (sold, renewed or upgraded) out of Council's asset register while it still has a written down value on the asset register (that is, before it is fully depreciated) and therefore before its written down value is nil