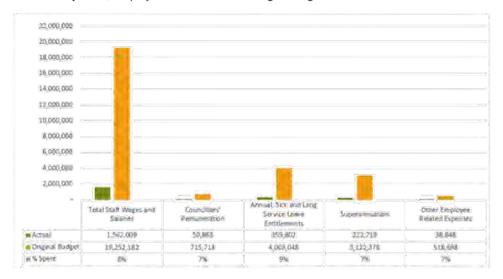

# Statement of Comprehensive Income

|                                                | Original<br>Budget | Amended Budget | Estimated<br>Position | Variance    |
|------------------------------------------------|--------------------|----------------|-----------------------|-------------|
|                                                | \$                 | \$             | \$                    | \$          |
| Income                                         |                    |                |                       |             |
| Revenue                                        |                    |                |                       |             |
| Recurrent Revenue                              |                    |                |                       |             |
| Rates, Levies and Charges                      | 53,952,343         | 54,035,913     | 54,005,838            | (30,074)    |
| Fees and Charges                               | 4,964,355          | 5,893,112      | 6,038,329             | 145,217     |
| Rental Income                                  | 459,715            | 459,715        | 553,223               | 93,508      |
| Interest Received                              | 540,500            | 1,990,500      | 2,116,504             | 126,004     |
| Sales Revenue                                  | 3,023,351          | 6,463,527      | 6,832,437             | 368,910     |
| Other Income                                   | 965,380            | 1,165,880      | 1,472,447             | 306,567     |
| Grants, Subsidies, Contributions and Donations | 8,530,723          | 22,764,854     | 24,204,698            | 1,439,844   |
|                                                | 72,436,367         | 92,773,500     | 95,223,475            | 2,449,975   |
| — Capital Revenue                              |                    |                |                       |             |
| Grants, Subsidies, Contribution and Donations  | 10,159,463         | 9,368,919      | 8,278,198             | (1,090,721) |
| Total Income                                   | 82,595,830         | 102,142,420    | 103,501,673           | 1,359,254   |
| Expenses                                       |                    |                |                       |             |
| Recurrent Expenses                             |                    |                |                       |             |
| Employee Benefits                              | 25,511,103         | 27,060,423     | 27,060,423            | 0           |
| Materials and Services                         | 25,685,031         | 44,936,769     | 47,952,683            | 3,015,914   |
| Finance Costs                                  | 1,804,207          | 1,821,207      | 3,155,826             | 1,334,619   |
| Depreciation and Amortisation                  | 23,032,537         | 23,032,537     | 23,386,294            | 353,757     |
| _                                              | 76,032,878         | 96,850,935     | 101,555,226           | 4,704,291   |
| Capital Expense                                | (400,000)          | (400,000)      | 1,391,305             | 1,791,305   |
| Total Expense                                  | 75,632,878         | 96,450,935     | 102,946,531           | 6,495,596   |
| Net Result                                     | 6,962,952          | 5,691,485      | 555,143               | (5,136,342) |
| Net Operating Result                           | (3,596,511)        | (4,077,435)    | (6,331,751)           | (2,254,316) |