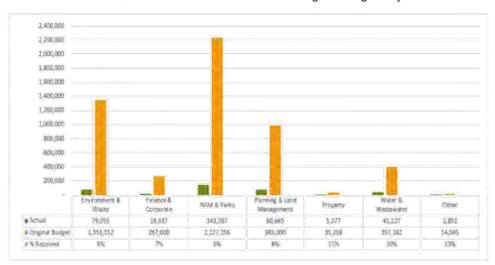

# Statement of Comprehensive Income

|                                                | Original<br>Budget | Amended Budget | Estimated<br>Position | Variance    |
|------------------------------------------------|--------------------|----------------|-----------------------|-------------|
|                                                | \$                 | \$             | \$                    | \$          |
| Income                                         |                    |                |                       |             |
| Revenue                                        |                    |                |                       |             |
| Recurrent Revenue                              |                    |                |                       |             |
| Rates, Levies and Charges                      | 53,952,343         | 54,035,913     | 54,005,838            | (30,074)    |
| Fees and Charges                               | 4,964,355          | 5,893,112      | 6,038,329             | 145,217     |
| Rental Income                                  | 459,715            | 459,715        | 553,223               | 93,508      |
| Interest Received                              | 540,500            | 1,990,500      | 2,116,504             | 126,004     |
| Sales Revenue                                  | 3,023,351          | 6,463,527      | 6,832,437             | 368,910     |
| Other Income                                   | 965,380            | 1,165,880      | 1,472,447             | 306,567     |
| Grants, Subsidies, Contributions and Donations | 8,530,723          | 22,764,854     | 24,204,698            | 1,439,844   |
|                                                | 72,436,367         | 92,773,500     | 95,223,475            | 2,449,975   |
| — Capital Revenue                              |                    |                |                       |             |
| Grants, Subsidies, Contribution and Donations  | 10,159,463         | 9,368,919      | 8,278,198             | (1,090,721) |
| Total Income                                   | 82,595,830         | 102,142,420    | 103,501,673           | 1,359,254   |
| Expenses                                       |                    |                |                       |             |
| Recurrent Expenses                             |                    |                |                       |             |
| Employee Benefits                              | 25,511,103         | 27,060,423     | 27,060,423            | 0           |
| Materials and Services                         | 25,685,031         | 44,936,769     | 47,952,683            | 3,015,914   |
| Finance Costs                                  | 1,804,207          | 1,821,207      | 3,155,826             | 1,334,619   |
| Depreciation and Amortisation                  | 23,032,537         | 23,032,537     | 23,386,294            | 353,757     |
| _                                              | 76,032,878         | 96,850,935     | 101,555,226           | 4,704,291   |
| Capital Expense                                | (400,000)          | (400,000)      | 1,391,305             | 1,791,305   |
| Total Expense                                  | 75,632,878         | 96,450,935     | 102,946,531           | 6,495,596   |
| Net Result                                     | 6,962,952          | 5,691,485      | 555,143               | (5,136,342) |
| Net Operating Result                           | (3,596,511)        | (4,077,435)    | (6,331,751)           | (2,254,316) |