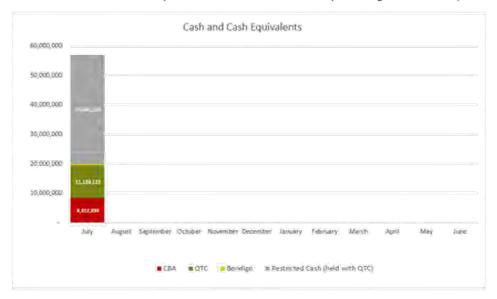

se Liabilities 710,283 686,457 Provisions 10,958,396 12,444,910 Other Liabilities 4,398,720 1,470,746 34,937,655 **Total Non-Current Liabilities** 40,009,115 **TOTAL LIABILITIES** 55,487,090 56,482,428 **NET COMMUNITY ASSETS** 1,081,494,490 1,088,020,254

448,318,094

639,702,160

1,088,020,254

Page 11

423,421,464

658,073,026

1,081,494,490

## 3.1 Current Assets

## 3.1.1 Cash and Cash Equivalents

Cash and cash equivalents include cash on hand, all cash and cheques receipted but not banked at month end, deposits held at call with financial institutions and term deposits with maturities of three months or less.

As of 31 July 2023, Council's actual cash and cash equivalents balance was \$57.16m. The below table shows the breakup of this balance sheet element (excluding cash drawers).



As at the 31 July 2023, the restricted cash balance was \$37m.

| RESTRICTED CASH                   | Jun-23     | Jul-23     |
|-----------------------------------|------------|------------|
| Recurrent Expenditure             | 488,873    | 505,164    |
| Future Capital Works              |            |            |
| Roads                             | 2,151,365  | 2,513,636  |
| Buildings                         | 3,035,814  | 2,655,223  |
| Waste                             | 8,257,553  | 6,426,430  |
| Land                              | 25,322     | 25,322     |
| Plant & ICT                       | 6,225,610  | 9,093,106  |
| Water                             | 3,084,563  | 5,246,706  |
| Wastewater                        | 2,944,242  | 5,605,841  |
| Unspent - Developer Contribu