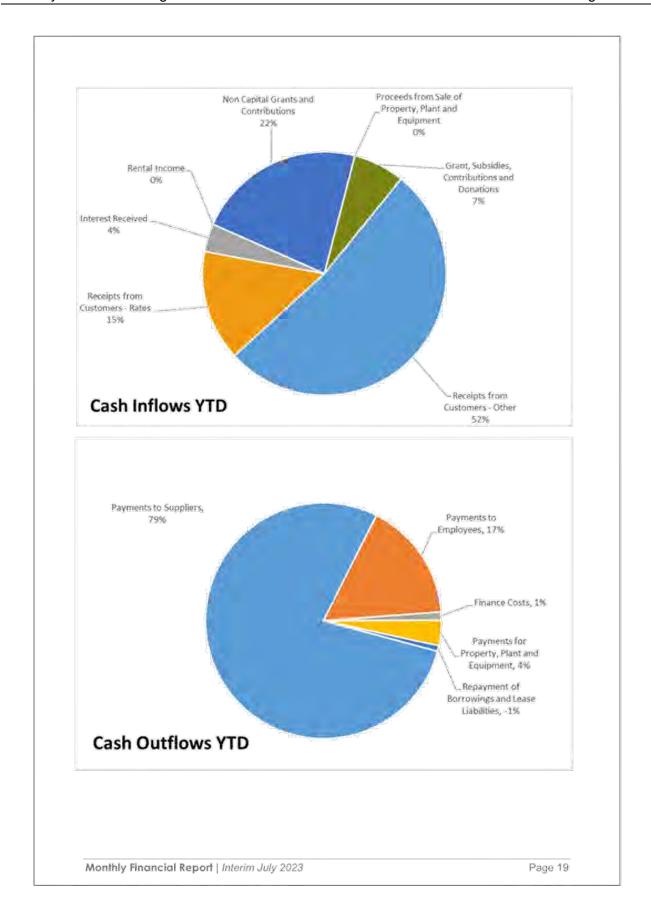

This category includes properties that are used for a combined residential and an industrial purpose. Council will be guided by the Department of Resources land use codes between 28 and 39 when determining the properties that fit into this category.