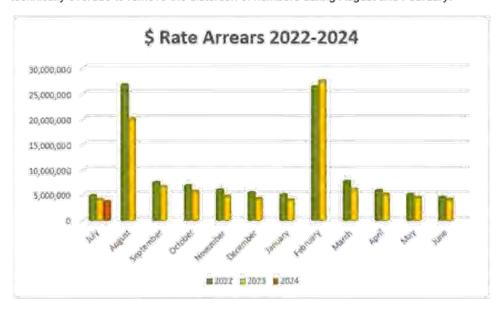

hat will be finalised in the future.



The AR outstanding debts 90+ days is currently \$86k which is 12% of total AR outstanding debts.

Monthly Financial Report | Interim July 2023

Page 13

A total of 68% of the value sitting in 90 days remains with debt collectors or have a payment arrangement with Council. The remaining 32% is being actively pursued by Council staff.

Rates in arrears as of 31 July 2023 is sitting at \$3.64m or 6.64% which is below the target arrears of 7%. There are currently 1,120 assessments with rate arrangements in place which accounts for 83.4% of the properties that are in arrears.

In the 23/24 financial year, finance plan to remove the effect of rates levies when they aren't technically overdue to remove the distortion of numbers during August and February.





Monthly Financial Report | Interim July 2023

Page 14



#### 3.1.3 Inventories

Inventories is made-up of Council stores and is valued at cost. Council is continuing to focus on utilising the amount of inventories held more efficiently.

## 3.2 Non-Current Assets

#### 3.2.1 Trade and Other Receivables

The non-current portion of Trade and Other Receivables is made up of the outstanding Memerambi Estate charges and loans to community organisations.

## 3.2.2 Property, Plant and Equipment

The total amended capital budget is \$33.35m. Finance will be putting a report to Council during September or October to adopt the continued projects from the 2022/23 year which haven't been fully completed and will roll into the 2023/24 year.

Actual spent as of 31 July 2023 is \$1.15m, which is tra