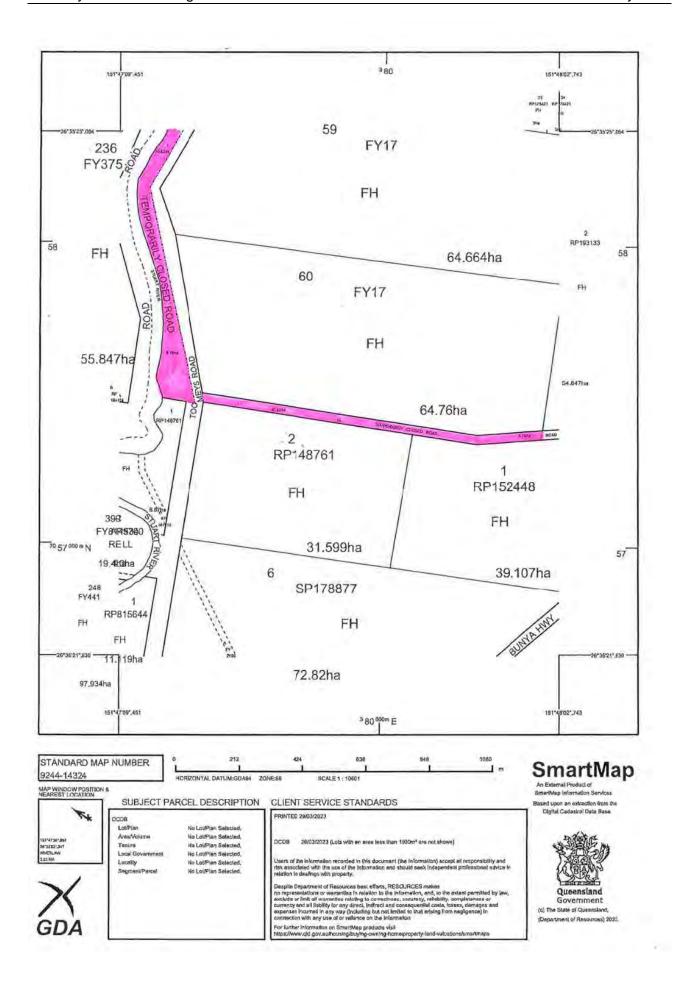

over a portion of the Toomeys Road reserve and nearby unformed road adjacent to Lot 59 FY17 and 60 FY17 as shown in Attachment one (1).
  - (b) Should the Department of Natural Resources and Mines approve the road licence that there be no cost to Council associated with the application.
- 2. Delegates authority under section 257 of the Local Government Act 2009 to the Chief Executive Officer or their delegate to finalise any and all matters associated with the application.
  - (a) Execute, as road manager, form Part C 'Statement in relation to an application under the Land Act 1994 over State land' for the proposed road licence.

In Favour: Crs Gavin Jones, Jane Erkens, Danita Potter, Kathy Duff and Scott Henschen

Against: Nil

**CARRIED 5/0** 

# **ATTACHMENTS**

1. Map - Toomeys Road



# 12 PORTFOLIO - COMMUNITY DEVELOPMENT, ARTS & HERITAGE AND LIBRARY SERVICES

# 12.1 TRUSTEE LEASE - NANANGO & DISTRICT NETBALL ASSOCIATION INC

## **RESOLUTION 2023/21**

Moved: Cr Jane Erkens Seconded: Cr Danita Potter

That South Burnett Regional Council:

- 1. Resolves that the exception in *Local Government Regulation 2012 section 236 (1)(b)(ii)* applies to Council for the disposal by way of grant of a Lease of the valuable non-current asset which is Lease A on Lot 212 on Crown Plan FY2647, to the Nanango & District Netball Association Inc.
- 2. Delegates to the Chief Executive Officer the power to negotiate, finalise and execute the Lease between Council and Nanango & District Netball Association Inc. on terms and conditions the Chief Executive Officer reasonably considers are sati