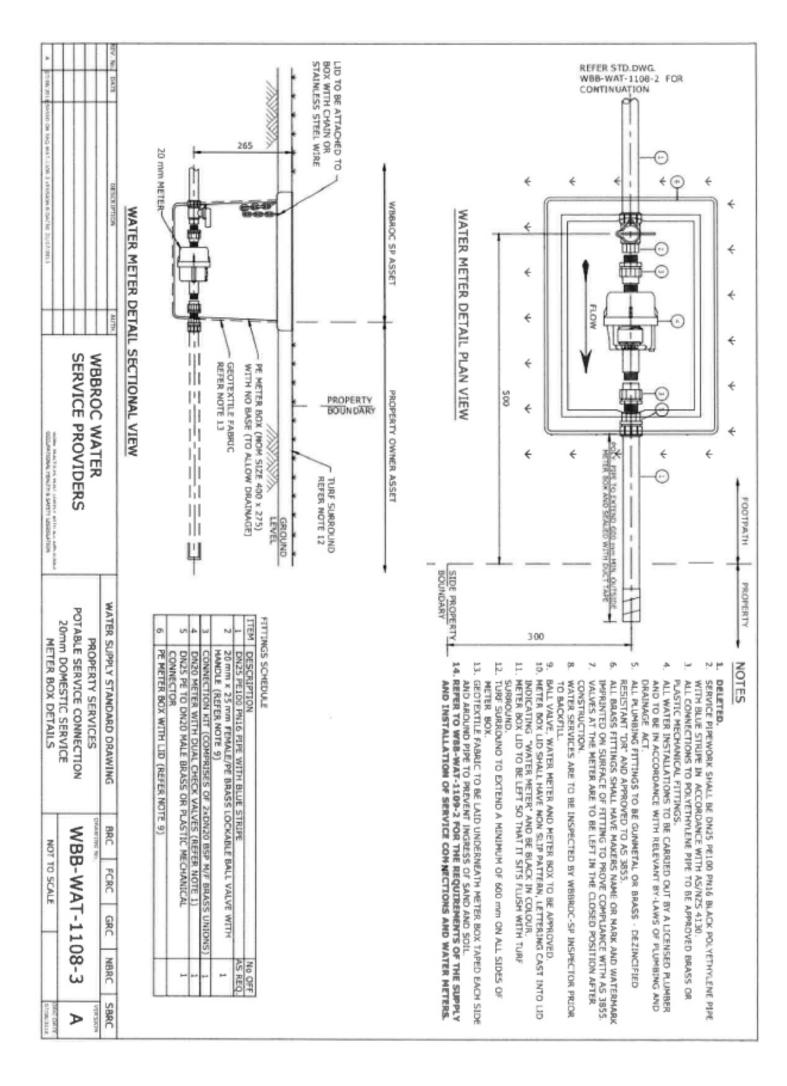

|          |                        |  | Date         |                        |
| Office Use Only                                                                                |          |                        |  |              |                        |
| Officer name                                                                                   |          |                        |  | Date         |                        |
| Amount received                                                                                | \$       |                        |  | Receipt numb | per                    |
| Comments                                                                                       |          |                        |  |              |                        |