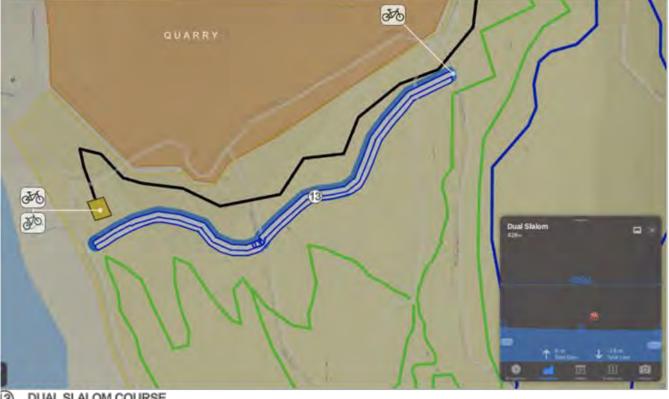

#### 5.1 MINUTES OF THE BUDGET COMMITTEE MEETING HELD ON 12 DECEMBER 2022

File Number: 15-02-2023

Author: Executive Assistant

Authoriser: Chief Executive Officer

#### OFFICER'S RECOMMENDATION

That the Minutes of the Budget Committee Meeting held on 12 December 2022 be received and the recommendations therein be adopted.

#### ATTACHMENTS

1. Minutes of the Budget Committee Meeting held on 12 December 2022