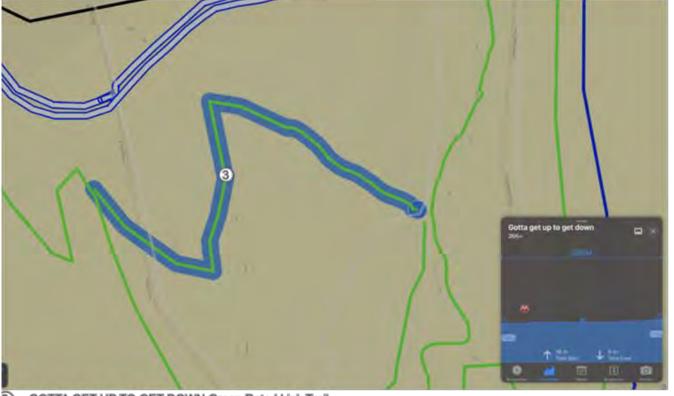

of single track trails, mown access tracks and fire roads the Master Plan for the Gordonbrook Dam MTE Park intends to provide a wider diverse selection c that the South Burnett MTB Club can showcase to it's members and the wider public

With the underlying ethos of wanting to provide trails that help progress the skills from beginner to advanced, the SBMTB Club believe that mountain ultimately be an inclusive destination that riders of a ages and abilities want to come to enjoy

network that can cater for the first time rider through such as a dual slalom course, a built skills park and a gentle beginner-focused trails and an upgrade c the existing blue-rated flow enduro style trails, the anyone who has an interest in mountain biking







PARTY STARTER! Green rated Beginner Loop Trail



GOTTA GET UP TO GET DOWN Green Rated Link Trail 3)

# PROPOSED TRAIL NETWORK - TRAILS 1 - 3

# **Gordonbrook Dam MTB Park Master Plan**

iordonbrook South Burnett QLD



# Green one-way Clockwise Loop

being their mountain biking journey.

Green one-way Traverse

rider back to the beginner loop, this allows riders to leave the trail network.

Green one-way Climb

This piece of trail will allow riders to climb to the top of the hill directly from the carpark, this will also serve as the climb route for the dual slalom track.

Approximate Length: 0.26km

Estimated cost: \$6,000.00 to \$8,000.00

Sheet: MP-05 Date: Mar 2022 Issue B









FIRST ONE DOWN Green Rated Descent Trail 6)

# **PROPOSED TRAIL NETWORK - TRAILS 4 - 6 Gordonbrook Dam MTB Park Master Plan**

iordonbrook South Burnett