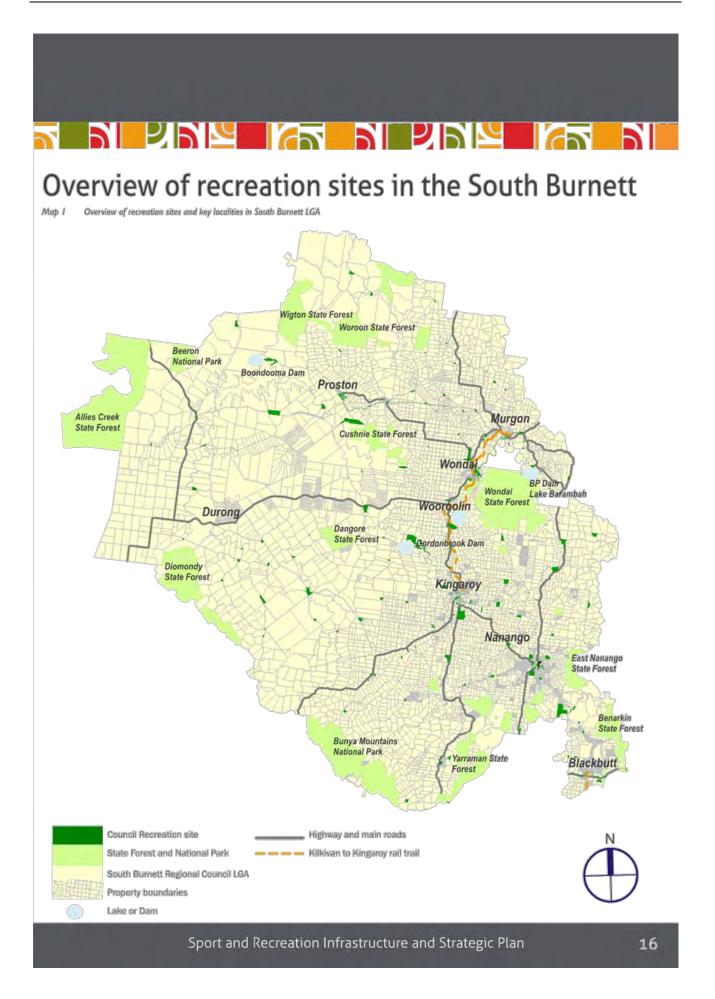

and towns within the South Burnett and include opportunities for outdoor recreation. The increasing trend in unstructured activities compared with traditional activities such as sport, is leading more people to explore natural areas and 'get back to nature'. South Burnett's location within easy driving and flying distance from South East Queensland provides an opportunity to 'package' the diversity of recreation opportunities on offer for promotion locally and to visitors for either weekend getaways or longer stays. The formation of partnerships and commitment to a collaborative approach with relevant land managers will be required to maximise outdoor recreation opportunities and benefits while protecting natural area ecological and biodiversity values.



South Burnett Regional Council



### Positioning - Community service obligations

Interviews with Council officers, discussions with individuals and user group representatives, and community survey outcomes appear to paint a picture of where recreation, open space and sport might be positioned within Council. Competing demands on limited resources result in challenging decision-making and prioritisation, and the provision of quality opportunities in recreation, open space and sport can at times be perceived as a lower level community service obligation, compared with roads, waste, water and wastewater management.

Inspections of existing facilities highlights the extensive breadth of the open space network and that a range of park embellishments are nearing the end of their useful life and/or in need of replacement. Fur