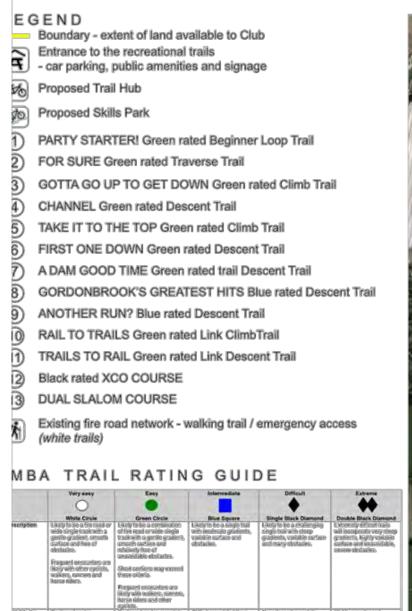

ad.

The Master Plan outlines the Club's proposed trail network alignments, a skills area and a pump track. The Club is proposing a staging of the construction according to funding, with the aim of having the skills area being constructed first. To compliment the skills area and pump track, trail head facilities such as a shelter and signage are also being proposed. The intent is to have a trail hub that can support club events and provide a great trail destination for locals and visitors.

> 0km 1km

### SITE CONTEXT MAP **Gordonbrook Dam MTB Park Master Plan** jordonbrook South Burnett QLD

Sheet: MP-01 Date: Mar 2022 Issue B

2km









# SITE MAP & EXISTING TRAIL NETWORK **Gordonbrook Dam MTB Park Master Plan**

iordonbrook South Burnett QLD

Sheet: MP-02 Date: Mar 2022 Issue B











Item 6.6 - Attachment 4

Extending on the current modest network of single track trails, mown access tracks and fire roads the Master Plan for the Gordonbrook Dam MTE Park intends to provide a wider diverse selection c that the South Burnett MTB Club can showcase to it's members and the wider public

With the underlying ethos of wanting to provide trails that help progress the skills from beginner to advanced, the SBMTB Club believe that mountain ultimately be an inclusive destination that riders of a ages and abilities want to come to enjoy

network that can cater for the first time rider through such as a dual slalom course, a built skills park and a gentle beginner-focused trails and an upgrade c the existing blue-rated flow enduro style trails, the anyone who has an interest in m