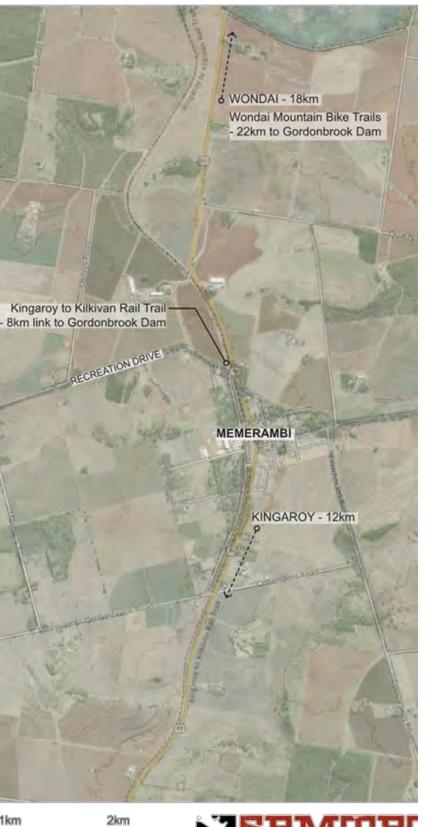

verall, the trails feature elements such as berms, drops, rock gardens, jumps table tops and gap jumps all on a natural surface. All are accessible by fire road.

The Master Plan outlines the Club's proposed trail network alignments, a skills area and a pump track. The Club is proposing a staging of the construction according to funding, with the aim of having the skills area being constructed first. To compliment the skills area and pump track, trail head facilities such as a shelter and signage are also being proposed. The intent is to have a trail hub that can support club events and provide a great trail destination for locals and visitors.

> 0km 1km

### SITE CONTEXT MAP **Gordonbrook Dam MTB Park Master Plan** jordonbrook South Burnett QLD

Sheet: MP-01 Date: Mar 2022 Issue B

2km









# SITE MAP & EXISTING TRAIL NETWORK **Gordonbrook Dam MTB Park Master Plan**

iordonbrook South Burnett QLD

Sheet: MP-02 Date: Mar 2022 Issue B











Item 6.6 - Attachment 4

Extending on the current modest network of single track trails, mown access tracks and fire roads the Master Plan for the Gordonbrook Dam MTE Park intends to provide a wider diverse selection c that the South Burnett MTB Club can showcase to it's members and the wider public

With the underlying ethos of wanting to provide trails that help progress the skills from beginner to advanced, the SBMTB Club believe that mountain ultimately be an inclusive destination that riders of a ages and abilities want to come to enjoy

network that can cater for the first time rider through such as a dual slalom course, a