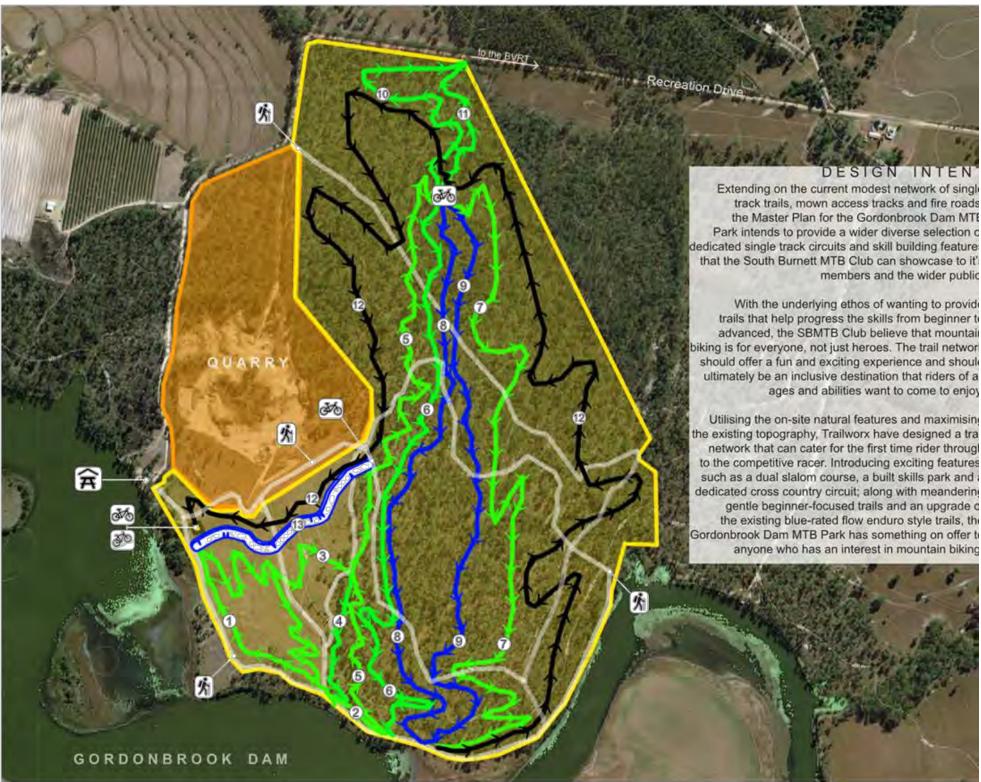

.

The Master Plan outlines the Club's proposed trail network alignments, a skills area and a pump track. The Club is proposing a staging of the construction according to funding, with the aim of having the skills area being constructed first. To compliment the skills area and pump track, trail head facilities such as a shelter and signage are also being proposed. The intent is to have a trail hub that can support club events and provide a great trail destination for locals and visitors.

> 0km 1km

### SITE CONTEXT MAP **Gordonbrook Dam MTB Park Master Plan** jordonbrook South Burnett QLD

Sheet: MP-01 Date: Mar 2022 Issue B

2km









# SITE MAP & EXISTING TRAIL NETWORK **Gordonbrook Dam MTB Park Master Plan**

iordonbrook South Burnett QLD

Sheet: MP-02 Date: Mar 2022 Issue B











Item 6.6 - Attachment 4

Extending on the current modest network of single track trails, mown access tracks and fire roads the Master Plan for the Gordonbrook Dam MTE Park intends to provide a wider diverse selection c that the South Burnett MTB Club can showcase to it's members and the wider public

With the underlying ethos of wanting to provide trails that help progress the skills from beginner to advanced, the SBMTB Club believe that mountain ultimately be an inclusive destination that riders of a ages and abilities want to come to enjoy

network that can cater for the first time rider through such as a dual slalom course, a built skills park and a gentle beginner-focused trails and an upgrade c the existing blue-rated flow enduro style trails, the anyone who has an interest in mou