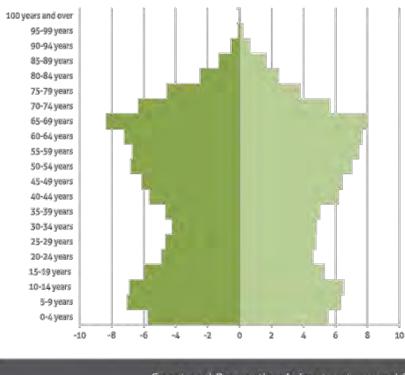

-------|--------|--------|--------|
| Population<br>(recorded/<br>projected) | 31,803 | 32,186 | 35,283 | 36,439 | 37,899 |

### Age and life cycle stage

The median age of the South Burnett population is 45, which is significantly older than the Queensland median of 37. The population pyramid from the 2016 census shows that South Burnett has an aging population, with a high proportion of people already at retirement age. There is also a reasonably high proportion of children. The middle cohort is smaller, likely due to young adults migrating to metropolitan areas for tertiary education and employment. The age profile of the community helps in understanding the types of recreation opportunities that will be most in demand in the future.

Figure 1: Population pyramid of South Burnett 2016



estimated resident population of South Burnett in 2016 Children (0-14) Children (0-14) Children aged 0-14 make up 19% Seniors (65+) Seniors (65+) Seniors aged 65+ make up 23%

32.186

45 median age

\$925 median weekly household income

5.5% Aboriginal and/or Torres Strait Islander people

**8,5 | |** families in South Burnett 1.9 children per family with children

# <u>2 devente (22 devente (22 de</u>

### Family status and household structure

Of the families in South Burnett, 33.8% were couple families with children, 47.9% were couple families without children and 16.9% were one parent families. Of single parents, 19.8% were male and 80.2% were female.

Of household structures, family households were the most common at 68%, followed by single person households (28.2%) and group househ