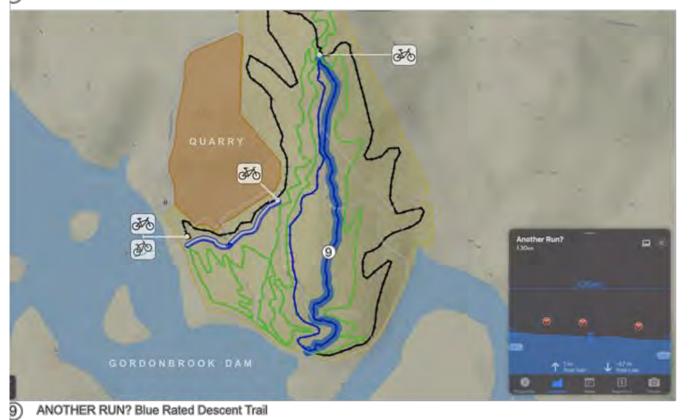

allow for riders to easily undertake multiple climbs in an outing. The climb will also connect to the top of "Channel" and the top of the Dual Slatom track.

Approximate Length: 1.43km Estimated cost: \$35,000.00 to \$45,000.00

FIRST ONE DOWN TRAIL 6

Green one-way Descent

This trail will utilise most of the existing alignment, however the start will need to be extended to the Gravity Hub. This trail will form the next loop in the stacked green loop system. This will be the next natural progression in trail difficulty. It is recommended that some maintenance and modifications be made to the existing trail to improve the integration of the trail within the new plan.

Approximate Length: 1.42km

Estimated cost: \$10,000.00 to \$20,000.00









A DAM GOOD TIME Green Rated Descent Trail





8

A DAM GOOD TIME TRAIL 6 Green one-way Descent

the bridge between the easier green trails and the existing blue trails. It should include tabletop and b-line features to allow for rider advancement.

GORDONBROOK'S GREATEST HITS TRAIL 8 Blue one-way Descent

features should also be considered.

features should also be considered.

# **PROPOSED TRAIL NETWORK - TRAILS 7 - 9 Gordonbrook Dam MTB Park Master Plan**

iordonbrook South Burnett QLD

Issue B

www.trailworx.com.au

TRAN



RAIL TO TRAILS Green Rated Climb Trail 10



TRAILS TO RAIL Green Rated Descent Trail 1

### PROPOSED TRAIL NETWORK - RAIL TRAIL LINKS 10 & 11

### **Gordonbrook Dam MTB Park Master Plan**

iordonbrook South Burnett QLD

#### RAIL TO TRAILS TRAIL 10 Green one-way Climb

The trail connects from the road to th