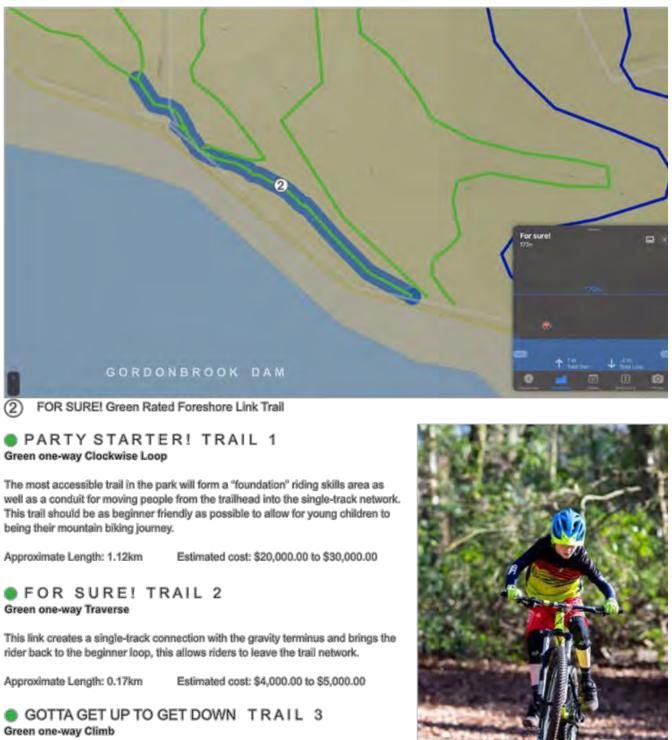

Burnett MTB Club can showcase to it's members and the wider public

With the underlying ethos of wanting to provide trails that help progress the skills from beginner to advanced, the SBMTB Club believe that mountain ultimately be an inclusive destination that riders of a ages and abilities want to come to enjoy

network that can cater for the first time rider through such as a dual slalom course, a built skills park and a gentle beginner-focused trails and an upgrade c the existing blue-rated flow enduro style trails, the anyone who has an interest in mountain biking







PARTY STARTER! Green rated Beginner Loop Trail



GOTTA GET UP TO GET DOWN Green Rated Link Trail 3)

# PROPOSED TRAIL NETWORK - TRAILS 1 - 3

# **Gordonbrook Dam MTB Park Master Plan**

iordonbrook South Burnett QLD



# Green one-way Clockwise Loop

being their mountain biking journey.

Green one-way Traverse

rider back to the beginner loop, this allows riders to leave the trail network.

Green one-way Climb

This piece of trail will allow riders to climb to the top of the hill directly from the carpark, this will also serve as the climb route for the dual slalom track.

Approximate Length: 0.26km

Estimated cost: \$6,000.00 to \$8,000.00

Sheet: MP-05 Date: Mar 2022 Issue B









FIRST ONE DOWN Green Rated Descent Trail 6)

# **PROPOSED TRAIL NETWORK - TRAILS 4 - 6 Gordonbrook Dam MTB Park Master Plan**

iordonbrook South Burnett QLD



#### CHANNEL TRAIL 4 Green one-way Descent

This existing trail allow for a variation on the initial loop and begin to introduce the rider to the trail network. A