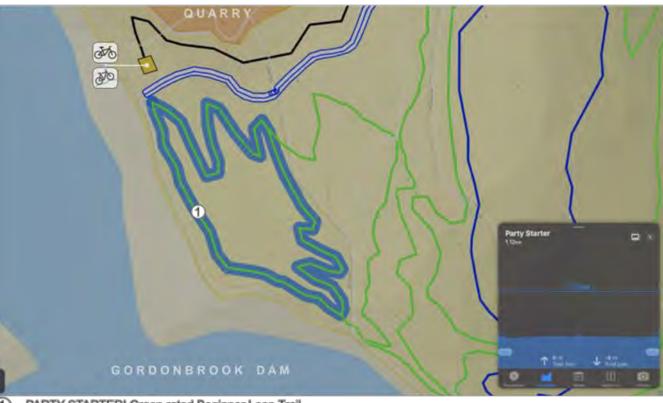

achment 4

Extending on the current modest network of single track trails, mown access tracks and fire roads the Master Plan for the Gordonbrook Dam MTE Park intends to provide a wider diverse selection c that the South Burnett MTB Club can showcase to it's members and the wider public

With the underlying ethos of wanting to provide trails that help progress the skills from beginner to advanced, the SBMTB Club believe that mountain ultimately be an inclusive destination that riders of a ages and abilities want to come to enjoy

network that can cater for the first time rider through such as a dual slalom course, a built skills park and a gentle beginner-focused trails and an upgrade c the existing blue-rated flow enduro style trails, the anyone who has an interest in mountain biking







PARTY STARTER! Green rated Beginner Loop Trail



GOTTA GET UP TO GET DOWN Green Rated Link Trail 3)

# PROPOSED TRAIL NETWORK - TRAILS 1 - 3

# **Gordonbrook Dam MTB Park Master Plan**

iordonbrook South Burnett QLD



# Green one-way Clockwise Loop

being their mountain biking journey.

Green one-way Traverse

rider back to the beginner loop, this allows riders to leave the trail network.

Green one-way Climb

This piece of trail will allow riders to climb to the top of the hill directly from the carpark, this will also serve as the climb route for the dual slalom track.

Approximate Length: 0.26km

Estimated cost: \$6,000.00 to \$8,000.00

Sheet: MP-05 Date: Mar 2022 Issue B









FIRST ONE DOWN Green Rated Descent Trail 6)

# **PROPOSED TRAIL NETWORK - TRAILS 4 - 6 Gordonbrook Dam