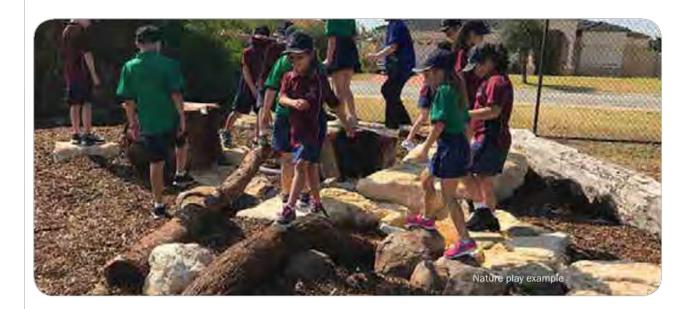

In just one generation, there has been a dramatic shift in childhood activity from outdoors to indoors. This has been driven by factors such as computer technology, a significant reduction in the size of backyards and an increasingly risk-averse culture.

Nature play is an emerging trend particularly in urban environments, where access to nature is not as readily available as it is in the South Burnett. Residents and visitors should be encouraged to engage with their natural environment. Awareness of the benefits of children's contact with nature is also growing, and many councils are embracing the concept of developing nature play spaces within their parks and bushland reserves.

More natural play elements should be developed in conjunction with traditional play spaces across the LGA.



### Informal recreation/physical activity trends

### Ageing community

South Burnett is an aging community, with a median age of 45 years (higher than the State with a median age of 37 years)<sup>4</sup>.

An ageing community requires:

- » greater emphasis on low impact physical activity
- » access to community infrastructure will require wider pathways, improved wheelchair/disabled access/parking, more lighting, shaded seats for resting along pathways and wider hallways
- » increased use of mobility scooters as a convenient method of transportation.

### Impacts of technology

Technology remains one of the main contributors towards decreased physical activity and increased sedentary behaviour. However, active gaming is becoming a contemporary approach to exercise. In technology-based