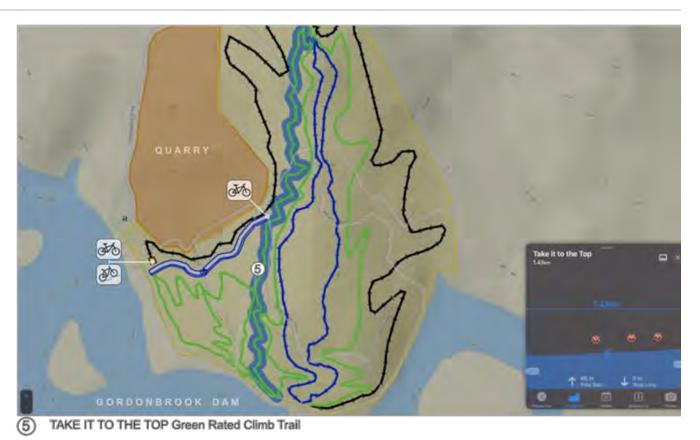

The capital expenditure listing including 2<sup>nd</sup> quarter proposed adjustments and commentary are attached.

#### ATTACHMENTS

1. Capital expenditure 2nd Quarter

022/2023 Capex Report for Council

|                                                                                                                             |                       | -                      | REVENUE      | SOURCES                    | _              | _                        | _                      | 0          | PENDITURE INDI                    | NET.                                  | _                            | 1                      | VPENDITURE ACTUALS          | - 1                     |     |                                                                                                                                      |
|-----------------------------------------------------------------------------------------------------------------------------|-----------------------|------------------------|--------------|----------------------------|----------------|--------------------------|------------------------|------------|-----------------------------------|---------------------------------------|------------------------------|------------------------|-----------------------------|-------------------------|-----|--------------------------------------------------------------------------------------------------------------------------------------|
| nun hannen                                                                                                                  | -                     |                        | Transm Der   | Process from<br>Same Point | Case Contracts | Trail Barrard            | Josepher Budget        | =          | Providence<br>Record<br>Agentered | Report Cartal<br>Respire<br>Algorithm | Total Areatistics<br>Beatput |                        | Internet Aread<br>Dependent | Parameter S<br>Comments |     |                                                                                                                                      |
| inga & Other Structures<br>Inda Office - Ninga<br>Hingaray Costoner Stanksa Cantra<br>19744                                 | 838578                | 90,850.00              | 0            |                            |                | \$2,062,90               | 99,969.50              | ٥          |                                   |                                       | 98,600.09                    |                        | 73,462.65                   | 30,002.03               |     |                                                                                                                                      |
|                                                                                                                             | a Activity Subtechi   | 99,800 08              | 0            | 0                          | 8              | 90,000,00                | 90,900.08              | 0          | 0                                 |                                       | 10,000.00                    |                        | 73,642.55                   | 73,842.55               |     |                                                                                                                                      |
| imin Office-Microje<br>06749 – Regional Contenue Service GGTV Install                                                       | in: \$50776           | 88,958,99              |              | 0                          |                | 80,062.90                | 88,800.59              | a          |                                   | 9                                     | 88,609.68                    | 16,622,52              | 67,667.37                   | 64,729.69               |     |                                                                                                                                      |
|                                                                                                                             | a Activity Subtotal   | 89,900 00              | ٥            | 0                          | 9              | 80,000,08                | 80,000 08              | 0          | 8                                 | a                                     | 80,000.00                    | 16,021.52              | \$7,897.37                  | 84,720.89               |     |                                                                                                                                      |
| god - Kingangi<br>16747 - Kingang Dapat Gar Pathing<br>Kingang Dapat - Kajanca Dalar Duar                                   | 590598                | 150,916:09             | 29,696.00    | G                          | ۵              | (\$2,060.90<br>73,482.90 | 150,609.00             | 0          | 0                                 | 2,6050                                | 158,809.00<br>29,400.00      |                        | 396.93                      | 509.09                  | Yes | Mice South New Object William (20) (20) pairs                                                                                        |
|                                                                                                                             | a Activity Subtotal   | 150,000.00             | 23,400,91    | ű                          | ũ              | 113,400,69               | 150,000.08             | a          | 9                                 | 23,400,90                             | 173,400.00                   | 9                      | 300.90                      | 390.58                  |     |                                                                                                                                      |
| est-Morgon<br>00748 Regional Deput-OUDV Installation                                                                        | 100195                | 58,666:09              | -            | -                          |                | 65,656.65                | 68,656.56              |            |                                   | -                                     | 88,868,68                    | -                      | 40,968.69                   | 40,758.09               |     |                                                                                                                                      |
|                                                                                                                             | a Activity Subtotal   | 50,000.00              | G            | a                          | 9              | 50,050,08                | 54,000.50              | a          | Q                                 | a                                     | 500,000,000                  | a                      | 436,7588,000                | 49,758.59               |     |                                                                                                                                      |
| <mark>el - Mendiant</mark><br>1982 h. Weble - Restamping of Mendian (Sal                                                    | 100303                |                        | -            |                            | 125,055.00     | 625,060.99               | 125,000:00             |            |                                   | -                                     | 125,056:56                   | 668.69                 | 102,242.91                  | 106,158,08              |     |                                                                                                                                      |
|                                                                                                                             | a Activity Subtotal   | 9                      | 4            | ä                          | 125,005.00     | 125,000,00               | 175,010.00             | a          | 9                                 | a                                     | 125,005.00                   | 909.09                 | 100,240.91                  | 104,150 08              |     |                                                                                                                                      |
| i-Copu                                                                                                                      | 100054                |                        | 25.658.08    | ۵                          | q              | 22,850.99                | 83,873:53              | 3          | 0                                 | · 58,48559                            | 33,659,59                    | 838299                 |                             | 6.382.50                | Ves | ditares (20), 400 for solar laws and (2000 for Orielana<br>Organitial excitate becauped and works to be sur-<br>disc (20) & lawland, |
| Strado, Altilization Str., strado Childrend and sp                                                                          |                       |                        |              |                            |                |                          |                        |            |                                   |                                       |                              |                        |                             |                         |     | anto conjecto antingeta                                                                                                              |
| Louis - Escadadore M                                                                                                        | 3 Activity Subtotal   | 3                      | 23,660.00    | 0                          |                | 23,600,00                | 88,889,58              | 0          | 8                                 | - <u>56,400.00</u>                    | 23,658.00                    | 5,382.00               | 3                           | 5,782.60                |     |                                                                                                                                      |
| 00740 Babalterni Konstaal - Raskes Toolo<br>00750 Borelsena Konstaal - Raskis to Ste                                        |                       | 45,659.50<br>95,658.59 | 0            | 0                          | 0              | 45,050.09<br>95,088.90   | 45,659:00<br>90,909:00 | 8          | 0                                 | 8                                     | 45,509.99<br>98,859.09       | 15,408:58<br>78,790:59 |                             | 18,489.39<br>39,750.59  |     |                                                                                                                                      |
|                                                                                                                             | a Activity Soldstal   | 135,000 00             | 9            | 0                          | 9              | 135,000 98               | 135,000 20             | 0          | 9                                 | a                                     | 135,000.00                   | 94,249.38              | 0                           | 94,249 38               |     |                                                                                                                                      |
| Herim-Norango Eng<br>16763 - Navango Visitor Disemution Contro-Jon                                                          | 100508                | 29,900.00              |              |                            |                | 20,060,90                | 20,809.00              |            |                                   |                                       | 29,559.53                    |                        | 17,494.09                   | 97,499,99               |     |                                                                                                                                      |
|                                                                                                                             | a Activity Sübtotal   | 20,000,00              | 0            | 8                          |                | 20,000,00                | 20,000 00              | 0          | 8                                 | 9                                     | 28,668.00                    | 8                      | 17,499,09                   | 17,499.59               |     |                                                                                                                                      |
| <mark>Antolog Papi - King</mark><br>1913 – Hissow Pazi Halubkhront Cesant P<br>1976 – Kingany Menolal Pasi - Construction D | ia 104616<br>r 104618 | 208,000,00             | 553,335,62   |                            | 0              | 11255588<br>260-000-00   | 00,000,858             | 112,553,62 | 9                                 |                                       | 143,336,42<br>208,099,09     | 7,655.59               | 25,52299                    | 33,578.58               |     |                                                                                                                                      |
| UKIND - Hingaroy Memorial Pool - Haak Blankal or<br>Qil 179 - Hingaroy Memorial Pool - Logranis solm p                      | 0 104610              | 75,650.00<br>19,350.00 | -            |                            | a<br>0         | 78,655,60                | 96,929,90              | a a<br>0   | 99,363.08<br>19,559.09            |                                       | 75,680.08                    | <b>6</b> .003.27       | 48,355,92                   | 56,630.07<br>19,539.00  |     |                                                                                                                                      |
|                                                                                                                             | 3 Activity Subtotel   | 295,000.00             | \$\$3,235,62 | 8                          | 8              | 408 315 82               | 295,000 80             | 115,33562  | 8                                 | 8                                     | 488 335 62                   | 64.385.27              | 44,870,90                   | 109,156.27              |     |                                                                                                                                      |
| inneing Rosi - Wand<br>2009 - Wanda Salmning Fad Relationnet                                                                | 194822                | 288,658:58             | 538,551.78   |                            | 294,275.00     | 882,927.94               | 583,809.50             | 8,555.70   | 314,275-83                        |                                       | 682,827.64                   | 550,555.41             | 431,971,93                  | 847,428:89              |     | (1997) was naadeel in 2019 3. Consideration in 2019 (19                                                                              |
| Minis - Womini Salmoning/Paul - Silination Secon                                                                            | 554622                | 50,000.30              | -            |                            |                | 60(030.00                | 140,020.30             |            |                                   | - 50,060.00                           | 55,000.00                    | -                      |                             | 9,815,00                |     | Encludie weiske der obrjotek.                                                                                                        |
|                                                                                                                             | 3 Activity Subtolai   | 335,500,60             | 308,551,76   | 2                          | 294,275.88     | 932 427.64               | 109.899.85             | 10,555,76  | 314,275,88                        | - 98,960 99                           | 932,827,64                   | 356,756,41             | 501.056.58                  | 857,241.98              |     |                                                                                                                                      |
| iyesad Margan<br>1988 - Margan Supath Cuala                                                                                 | 190202                |                        | 88,458,20    | -                          |                | 19,485,59                |                        | 108,482.00 |                                   | · 20,000                              | 88,400.08                    | 2,353.75               | 60,855.60                   | 87,720.50               |     | (Silinat replict-pojet harder halget.                                                                                                |
|                                                                                                                             | 3 Activity Subtotal   |                        | 88.400.00    |                            |                | \$E 400 00               |                        | 108.400.00 | 9                                 | - 20.000.00                           | 88,400,00                    | E 850 54               | AD #20 DIS                  | 87,726.00               |     |                                                                                                                                      |
| 19 <b>- Romal 4</b><br>1952 - Wilds Peyland Facilities Spyrades                                                             | 100750                |                        | -            |                            | SUBSTREES      | 35368.95                 | 350,502.30             |            | 56,681.55                         |                                       | SHR STREET                   | <u> 19</u>             | 5,986-00                    | 33,984,58               |     |                                                                                                                                      |
| ranal                                                                                                                       | s Activity Subiotal   |                        |              |                            | 365,818 85     | 365,818.95               | 345,009.00             | a 4        | 74,181,15                         |                                       | 365,618.85                   | 30,858,55              | 5,100,00                    | 35,954,55               |     |                                                                                                                                      |
| sana<br>X2X7 Property-186 Kingsony Bined, Kingsony                                                                          | 100502                |                        | 12,562.80    |                            |                | 12,567.60                |                        | 10,982.00  |                                   |                                       | 12,922 Mi                    |                        |                             |                         |     | datikin deen tinken Constants in onlat                                                                                               |
| Persitana di Gran Chistona Tana                                                                                             |                       |                        | 35,569,50    |                            |                | 82,000                   |                        |            |                                   | 33566                                 | 68,008,98                    |                        |                             |                         | 960 | for fight helicity                                                                                                                   |
|                                                                                                                             | a Activity Sublotal   | Ð                      | 42, 312, 80  | a                          | Q              | 45,952,00                | 0                      | 12 802 80  | a                                 | 33,000 he                             | 45,962,90                    | a                      | a                           | 9                       |     |                                                                                                                                      |
|                                                                                                                             |                       | 1.150,000.00           | 603,278,18   |                            | 785,084,75     | 2,538,364.91             | 2,105,000.00           | 243 270 18 | 300,094.75                        | - 110,000.00                          | 2:558,384.91                 | 575,466.32             | 948,334,58                  | 1.521,794.81            |     |                                                                                                                                      |