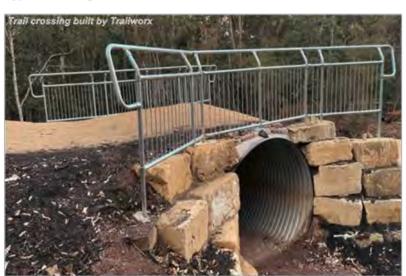

TRAIL 8 Blue one-way Descent

features should also be considered.

features should also be considered.

# **PROPOSED TRAIL NETWORK - TRAILS 7 - 9 Gordonbrook Dam MTB Park Master Plan**

iordonbrook South Burnett QLD

Issue B

www.trailworx.com.au

TRAN



RAIL TO TRAILS Green Rated Climb Trail 10



TRAILS TO RAIL Green Rated Descent Trail 1

### PROPOSED TRAIL NETWORK - RAIL TRAIL LINKS 10 & 11

### **Gordonbrook Dam MTB Park Master Plan**

iordonbrook South Burnett QLD

#### RAIL TO TRAILS TRAIL 10 Green one-way Climb

The trail connects from the road to the gravity hub for users to enter the park from the Rail Trail. This trail crosses the XCO, therefore a crossing must be constructed on the XCO to facilitate this.

Approximate Length: 0.66km Estimated cost: \$15,000.00 to \$20,000.00



#### TRAILS TO RAIL TRAIL 11 Green one-way Descent

The trail connects the gravity hub to the road for users to exit the park and ride out to the Rail Trail. This trail crosses the XCO, therefore a crossing must be constructed on the XCO to facilitate this.

Approximate Length: 0.35km

Estimated cost: \$8,000.00 to \$12,000.00

Sheet: MP-08 Date: Mar 2022 Issue B



Email: brett@trailworx.com.au

www.trailworx.com.au

TRAN MORY



Black Rated XCO COURSE 12)



#### ♦ XCO COURSE TRAIL 12

This is a thoroughbred racetrack, designed to host competition events. The track should be designed with multi-lane features and s typically wide trail tread for passing opportunities. The track will also utilise the naturally occurring features in the landscape to create advanced difficulty for top leve