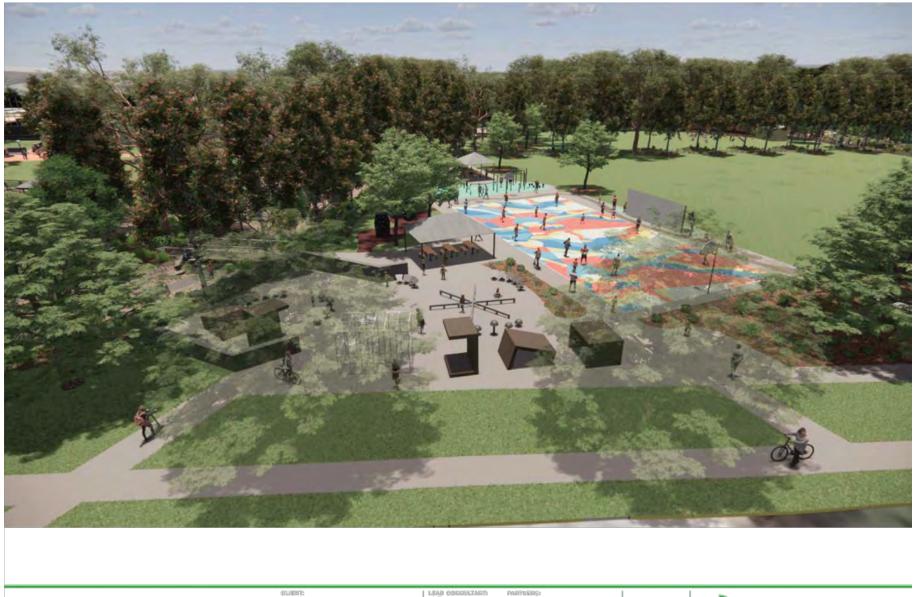

| Item      |                 |           |                |              |
| 10       | elsewhere)                                                                |              | item      |                 |           | \$50,000       | \$50,000     |
|          |                                                                           |              |           |                 |           |                |              |
|          |                                                                           |              |           |                 |           | \$1,110,000.00 | \$442,500.00 |
|          |                                                                           |              |           |                 |           |                |              |















### 6.6 MINOR INFRASTRUCTURE PROGRAM

| File Number: | 15-02-2023                  |
|--------------|-----------------------------|
| Author:      | Senior Grants Audit Officer |
| Authoriser:  | Chief Executive Officer     |

### PRECIS

This report provides key information and a recommendation relating to the Minor Infrastructure Program for Council's consideration.

### SUMMARY

The Minor Infrastructure Program provides targeted funding to eligible organisations to help the sport and active recreation industry deliver new, upgraded and end of life replacement projects and works that demonstrate alignment with the program objective of enhancing community sport and active recreation participation opportunities. This Program is an exciting infrastructure initiative under the Ac