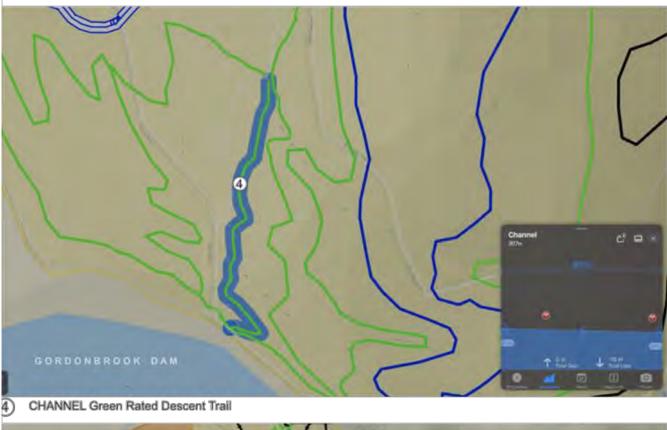

the existing blue-rated flow enduro style trails, the anyone who has an interest in mountain biking







PARTY STARTER! Green rated Beginner Loop Trail



GOTTA GET UP TO GET DOWN Green Rated Link Trail 3)

# PROPOSED TRAIL NETWORK - TRAILS 1 - 3

# **Gordonbrook Dam MTB Park Master Plan**

iordonbrook South Burnett QLD



# Green one-way Clockwise Loop

being their mountain biking journey.

Green one-way Traverse

rider back to the beginner loop, this allows riders to leave the trail network.

Green one-way Climb

This piece of trail will allow riders to climb to the top of the hill directly from the carpark, this will also serve as the climb route for the dual slalom track.

Approximate Length: 0.26km

Estimated cost: \$6,000.00 to \$8,000.00

Sheet: MP-05 Date: Mar 2022 Issue B









FIRST ONE DOWN Green Rated Descent Trail 6)

# **PROPOSED TRAIL NETWORK - TRAILS 4 - 6 Gordonbrook Dam MTB Park Master Plan**

iordonbrook South Burnett QLD



#### CHANNEL TRAIL 4 Green one-way Descent

This existing trail allow for a variation on the initial loop and begin to introduce the rider to the trail network. A small amount of maintenance and modification would be required to integrate this trail into the new network.

Approximate Length: 0.31km Estimated cost: \$2,000.00 to \$5,000.00

● TAKE IT TO THE TOP TRAIL 5 Green one-way Climb

This will form the main climb to the gravity hub. The trail should have a relatively consistent gradient below 4%. This will provide good accessibility to the trail network and allow for riders to easily undertake multiple climbs in an outing.