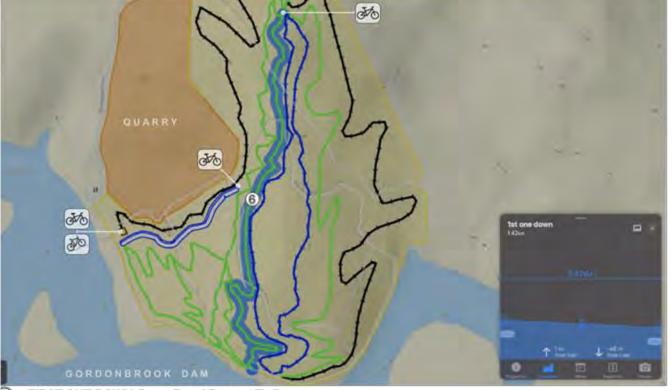

The capital expenditure listing including 2<sup>nd</sup> quarter proposed adjustments and commentary are attached.

#### ATTACHMENTS

1. Capital expenditure 2nd Quarter

022/2023 Capex Report for Council

|                                                                                                                             |                       | -                      | REVENUE      | SOURCES                    | _              | _                        | _                      | 0          | PENDITURE INDI                    | NET.                                  | _                            | 1                      | VPENDITURE ACTUALS          | - 1                     |     |                                                                                                                                      |
|-----------------------------------------------------------------------------------------------------------------------------|-----------------------|------------------------|--------------|----------------------------|----------------|--------------------------|------------------------|------------|-----------------------------------|---------------------------------------|------------------------------|------------------------|-----------------------------|-------------------------|-----|--------------------------------------------------------------------------------------------------------------------------------------|
| nun hannen                                                                                                                  | -                     |                        | Transm Der   | Process from<br>Same Point | Case Contracts | Trail Barrard            | Josepher Budget        | =          | Providence<br>Record<br>Agentered | Report Cartal<br>Respire<br>Algorithm | Total Areatistics<br>Beatput |                        | Internet Aread<br>Dependent | Parameter S<br>Comments |     |                                                                                                                                      |
| inga & Other Structures<br>Inda Office - Ninga<br>Hingaray Costoner Stanksa Cantra<br>19744                                 | 838578                | 90,850.00              | 0            |                            |                | \$2,062,90               | 99,969.50              | ٥          |                                   |                                       | 98,600.09                    |                        | 73,462.65                   | 30,002.03               |     |                                                                                                                                      |
|                                                                                                                             | a Activity Subtechi   | 99,800 08              | 0            | 0                          | 8              | 90,000,00                | 90,900.08              | 0          | 0                                 |                                       | 10,000.00                    |                        | 73,642.55                   | 73,842.55               |     |                                                                                                                                      |
| imin Office-Microje<br>06749 – Regional Contenue Service GGTV Install                                                       | in: \$50776           | 88,958,99              |              | 0                          |                | 80,062.90                | 88,800.59              | a          |                                   | 9                                     | 88,609.68                    | 16,622,52              | 67,667.37                   | 64,729.69               |     |                                                                                                                                      |
|                                                                                                                             | a Activity Subtotal   | 89,900 00              | ٥            | 0                          | 9              | 80,000,08                | 80,000 08              | 0          | 8                                 | a                                     | 80,000.00                    | 16,021.52              | \$7,897.37                  | 84,720.89               |     |                                                                                                                                      |
| god - Kingangi<br>16747 - Kingang Dapat Gar Pathing<br>Kingang Dapat - Kajanca Dalar Duar                                   | 590598                | 150,916:09             | 29,696.00    | G                          | ۵              | (\$2,060.90<br>73,482.90 | 150,609.00             | 0          | 0                                 | 2,6050                                | 158,809.00<br>29,400.00      |                        | 396.93                      | 509.09                  | Yes | Mice South New Object William (20) (20) pairs                                                                                        |
|                                                                                                                             | a Activity Subtotal   | 150,000.00             | 23,400,91    | ű                          | ũ              | 113,400,69               | 150,000.08             | a          | 9                                 | 23,400,90                             | 173,400.00                   | 9                      | 300.90                      | 390.58                  |     |                                                                                                                                      |
| est-Morgon<br>00748 Regional Deput-OUDV Installation                                                                        | 100195                | 58,666:09              | -            | -                          |                | 65,656.65                | 68,656.56              |            |                                   | -                                     | 88,868,68                    | -                      | 40,968.69                   | 40,758.09               |     |                                                                                                                                      |
|                                                                                                                             | a Activity Subtotal   | 50,000.00              | G            | a                          | 9              | 50,050,08                | 54,000.50              | a          | Q                                 | a                                     | 500,000,000                  | a                      | 436,7588,000                | 49,758.59               |     |                                                                                                                                      |
| <mark>el - Mendiant</mark><br>1982 h. Weble - Restamping of Mendian (Sal                                                    | 100303                |                        | -            |                            | 125,055.00     | 625,060.99               | 125,000:00             |            |                                   | -                                     | 125,056:56                   | 668.69                 | 102,242.91                  | 106,158,08              |     |                                                                                                                                      |
|                                                                                                                             | a Activity Subtotal   | 9                      | 4            | ä                          | 125,005.00     | 125,000,00               | 175,010.00             | a          | 9                                 | a                                     | 125,005.00                   | 909.09                 | 100,240.91                  | 104,150 08              |     |                                                                                                                                      |
| i-Copu                                                                                                                      | 100054                |                        | 25.658.08    | ۵                          | q              | 22,850.99                | 83,873:53              | 3          | 0                                 | · 58,48559                            | 33,659,59                    | 838299                 |                             | 6.382.50                | Ves | ditares (20), 400 for solar laws and (2000 for Orielana<br>Organitial excitate becauped and works to be sur-<br>disc (20) & lawland, |
| Strado, Altilization Str., strado Childrend and sp                                                                          |                       |                        |              |                            |                |                          |                        |            |                                   |                                       |                              |                        |                             |                         |     | anto conjecto antingeta                                                                                                              |
| Louis - Escadadore M                                                                                                        | 3 Activity Subtotal   | 3                      | 23,660.00    | 0                          |                | 23,600,00                | 88,889,58              | 0          | 8                                 | - <u>56,400.00</u>                    | 23,658.00                    | 5,382.00               | 3                           | 5,782.60                |     |                                                                                                                                      |
| 00740 Babalterni Konstaal - Raskes Toolo<br>00750 Borelsena Konstaal - Raskis to Ste                                        |                       | 45,659.50<br>95,658.59 | 0            | 0                          | 0              | 45,050.09<br>95,088.90   | 45,659:00<br>90,909:00 | 8          | 0                                 | 8                                     | 45,509.99<br>98,859.09       | 15,408:58<br>78,790:59 |                             | 18,489.39<br>39,750.59  |     |                                                                                                                                      |
|                                                                                                                             | a Activity Soldstal   | 135,000 00             | 9            | 0                          | 9              | 135,000 98               | 135,000 20             | 0          | 9                                 | a                                     | 135,000.00                   | 94,249.38              | 0                           | 94,249 38               |     |                                                                                                                                      |
| Herim-Norango Eng<br>16763 - Navango Visitor Disemution Contro-Jon                                                          | 100508                | 29,900.00              |              |                            |                | 20,060,90                | 20,809.00              |            |                                   |                                       | 29,559.53                    |                        | 17,494.09                   | 97,499,99               |     |                                                                                                                                      |
|                                                                                                                             | a Activity Sübtotal   | 20,000,00              | 0            | 8                          |                | 20,000,00                | 20,000 00              | 0          | 8                                 | 9                                     | 28,668.00                    | 8                      | 17,499,09                   | 17,499.59               |     |                                                                                                                                      |
| <mark>Antolog Papi - King</mark><br>1913 – Hissow Pazi Halubkhront Cesant P<br>1976 – Kingany Menolal Pasi - Construction D | ia 104616<br>r 104618 | 208,000,00             | 553,335,62   |                            | 0              | 11255588<br>260-000-00   | 00,000,858             | 112,553,62 | 9                                 |                                       | 143,336,42<br>208,099,09     | 7,655.59               | 25,52299                    | 33,578.58               |     |                                                                                                                                      |
| UKIND - Hingaroy Memorial Pool - Haak Blankal or<br>Qil 179 - Hingaroy Memorial Pool - Logranis solm p                      | 0 104610              | 75,650.00<br>19,350.00 | -            |                            | a<br>0         | 78,655,60                | 96,929,90              | a a<br>0   | 99,363.08<br>19,559.09            |                                       | 75,680.08                    | <b>6</b> .003.27       | 48,355,92                   | 56,630.07<br>19,539.00  |     |                                                                                                                                      |
|                                                                                                                             | 3 Activity Subtotel   | 295,000.00             | \$\$3,235,62 | 8                          | 8              | 408 315 82               | 295,000 80             | 115,33562  | 8                                 | 8                                     | 488 335 62                   | 64.385.27              | 44,870,90                   | 109,156.27              |     |                                                                                                                                      |
| inneing Rosi - Wand<br>2009 - Wanda Salmning Fad Relationnet                                                                | 194822                | 288,658:58             | 538,551.78   |                            | 294,275.00     | 882,927.94               | 583,809.50             | 8,555.70   | 314,275-83                        |                                       | 682,827.64                   | 550,555.41             | 431,971,93                  | 847,428:89              |     | (1997) was naadeel in 2019 3. Consideration in 2019 (19                                                                              |
| Minis - Womini Salmoning/Paul - Silination Secon                                                                            | 554622                | 50,000.30              | -            |                            |                | 60(030.00                | 140,020.30             |            |                                   | - 50,060.00                           | 55,000.00                    | -                      |                             | 9,815,00                |     | Encludie weiske der obrjotek.                                                                                                        |
|                                                                                                                             | 3 Activity Subtolai   | 335,500,60             | 308,551,76   | 2                          | 294,275.88     | 932 427.64               | 109.899.85             | 10,555,76  | 314,275,88                        | - 98,960 99                           | 932,827,64                   | 356,756,41             | 501.056.58                  | 857,241.98              |     |                                                                                                                                      |
| iyesad Margan<br>1988 - Margan Supath Cuala                                                                                 | 190202                |                        | 88,458,20    | -                          |                | 19,485,59                |                        | 108,482.00 |                                   | · 20,000                              | 88,400.08                    | 2,353.75               | 60,855.60                   | 87,720.50               |     | (Silinat replict-pojet harder halget.                                                                                                |
|                                                                                                                             | 3 Activity Subtotal   |                        | 88.400.00    |                            |                | \$E 400 00               |                        | 108.400.00 | 9                                 | - 20.000.00                           | 88,400,00                    | E 850 54               | AD #20 DIS                  | 87,726.00               |     |                                                                                                                                      |
| 19 <b>- Romal 4</b><br>1952 - Wilds Peyland Facilities Spyrades                                                             | 100750                |                        | -            |                            | SUBSTREES      | 35368.95                 | 350,502.30             |            | 56,681.55                         |                                       | SHR STREET                   | <u> 19</u>             | 5,986-00                    | 33,984,58               |     |                                                                                                                                      |
| ranal                                                                                                                       | s Activity Subiotal   |                        |              |                            | 365,818 85     | 365,818.95               | 345,009.00             | a 4        | 74,181,15                         |                                       | 365,618.85                   | 30,858,55              | 5,100,00                    | 35,954,55               |     |                                                                                                                                      |
| sana<br>X2X7 Property-186 Kingsony Bined, Kingsony                                                                          | 100502                |                        | 12,562.80    |                            |                | 12,567.60                |                        | 10,982.00  |                                   |                                       | 12,922 Mi                    |                        |                             |                         |     | datikin deen tinken Constants in onlat                                                                                               |
| Persitana di Gran Chistona Tana                                                                                             |                       |                        | 35,569,50    |                            |                | 82,000                   |                        |            |                                   | 33566                                 | 68,008,98                    |                        |                             |                         | 960 | for fight helicity                                                                                                                   |
|                                                                                                                             | a Activity Sublotal   | Ð                      | 42, 312, 80  | a                          | Q              | 45,952,00                | 0                      | 12 802 80  | a                                 | 33,000 he                             | 45,962,90                    | a                      | a                           | 9                       |     |                                                                                                                                      |
|                                                                                                                             |                       | 1.150,000.00           | 603,278,18   |                            | 785,084,75     | 2,538,364.91             | 2,105,000.00           | 243 270 18 | 300,094.75                        | - 110,000.00                          | 2:558,384.91                 | 575,466.32             | 948,334,58                  | 1.521,794.81            |     |                                                                                                                                      |