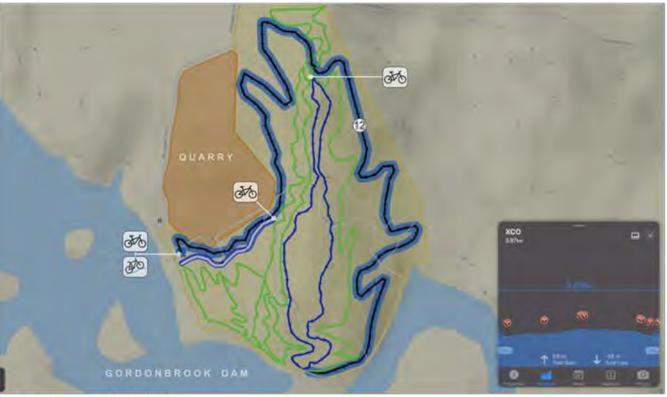

er Plan**

iordonbrook South Burnett QLD

#### RAIL TO TRAILS TRAIL 10 Green one-way Climb

The trail connects from the road to the gravity hub for users to enter the park from the Rail Trail. This trail crosses the XCO, therefore a crossing must be constructed on the XCO to facilitate this.

Approximate Length: 0.66km Estimated cost: \$15,000.00 to \$20,000.00



#### TRAILS TO RAIL TRAIL 11 Green one-way Descent

The trail connects the gravity hub to the road for users to exit the park and ride out to the Rail Trail. This trail crosses the XCO, therefore a crossing must be constructed on the XCO to facilitate this.

Approximate Length: 0.35km

Estimated cost: \$8,000.00 to \$12,000.00

Sheet: MP-08 Date: Mar 2022 Issue B



Email: brett@trailworx.com.au

www.trailworx.com.au

TRAN MORY



Black Rated XCO COURSE 12)



#### ♦ XCO COURSE TRAIL 12

This is a thoroughbred racetrack, designed to host competition events. The track should be designed with multi-lane features and s typically wide trail tread for passing opportunities. The track will also utilise the naturally occurring features in the landscape to create advanced difficulty for top level riders. There will be a requirement to use imported materials for feature constructions. 2 Bridges should also be considered as overpasses for the Northern Access trails. This track could also be used for team training camps in the upcoming 2032 Olympics.

Approximate Length: 3.97km

Estimated cost: \$100,000.00 to \$150,000.00



DUAL SLALOM COURSE TRAIL 13

Race your mates, or race for sheep stations. The Dual Slalom track has