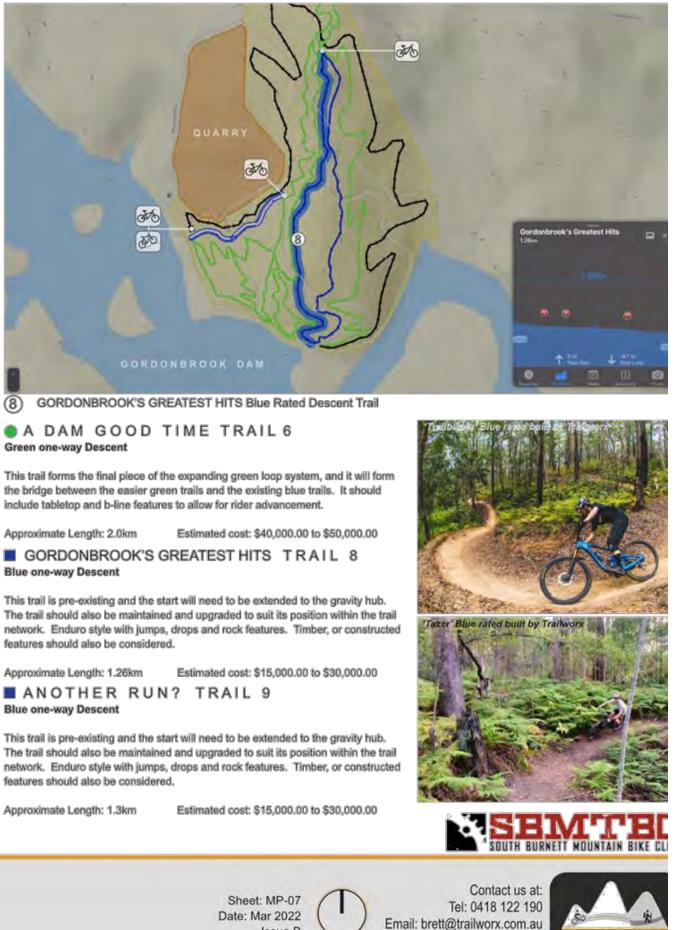

low for riders to easily undertake multiple climbs in an outing. The climb will also connect to the top of "Channel" and the top of the Dual Slatom track.

Approximate Length: 1.43km Estimated cost: \$35,000.00 to \$45,000.00

FIRST ONE DOWN TRAIL 6

Green one-way Descent

This trail will utilise most of the existing alignment, however the start will need to be extended to the Gravity Hub. This trail will form the next loop in the stacked green loop system. This will be the next natural progression in trail difficulty. It is recommended that some maintenance and modifications be made to the existing trail to improve the integration of the trail within the new plan.

Approximate Length: 1.42km

Estimated cost: \$10,000.00 to \$20,000.00









A DAM GOOD TIME Green Rated Descent Trail





8

A DAM GOOD TIME TRAIL 6 Green one-way Descent

the bridge between the easier green trails and the existing blue trails. It should include tabletop and b-line features to allow for rider advancement.

GORDONBROOK'S GREATEST HITS TRAIL 8 Blue one-way Descent

features should also be considered.

features should also be considered.

# **PROPOSED TRAIL NETWORK - TRAILS 7 - 9 Gordonbrook Dam MTB Park Master Plan**

iordonbrook South Burnett QLD

Issue B

www.trailworx.com.au

TRAN



RAIL TO TRAILS Green Rated Climb Trail 10



TRAILS TO RAIL Green Rated Descent Trail 1

### PROPOSED TRAIL NETWORK - RAIL TRAIL LINKS 10 & 11

### **Gordonbrook Dam MTB Park Master Plan**

iordonbrook South Burnett QLD

#### RAIL TO TRAILS TRAIL 10 Green one-way Climb

The trail connects from the road to the