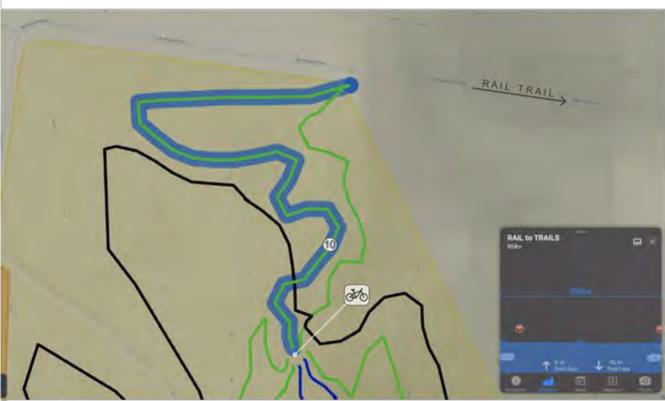

ural progression in trail difficulty. It is recommended that some maintenance and modifications be made to the existing trail to improve the integration of the trail within the new plan.

Approximate Length: 1.42km

Estimated cost: \$10,000.00 to \$20,000.00









A DAM GOOD TIME Green Rated Descent Trail





8

A DAM GOOD TIME TRAIL 6 Green one-way Descent

the bridge between the easier green trails and the existing blue trails. It should include tabletop and b-line features to allow for rider advancement.

GORDONBROOK'S GREATEST HITS TRAIL 8 Blue one-way Descent

features should also be considered.

features should also be considered.

# **PROPOSED TRAIL NETWORK - TRAILS 7 - 9 Gordonbrook Dam MTB Park Master Plan**

iordonbrook South Burnett QLD

Issue B

www.trailworx.com.au

TRAN



RAIL TO TRAILS Green Rated Climb Trail 10



TRAILS TO RAIL Green Rated Descent Trail 1

### PROPOSED TRAIL NETWORK - RAIL TRAIL LINKS 10 & 11

### **Gordonbrook Dam MTB Park Master Plan**

iordonbrook South Burnett QLD

#### RAIL TO TRAILS TRAIL 10 Green one-way Climb

The trail connects from the road to the gravity hub for users to enter the park from the Rail Trail. This trail crosses the XCO, therefore a crossing must be constructed on the XCO to facilitate this.

Approximate Length: 0.66km Estimated cost: \$15,000.00 to \$20,000.00



#### TRAILS TO RAIL TRAIL 11 Green one-way Descent

The trail connects the gravity hub to the road for users to exit the park and ride out to the Rail Trail. This trail crosses the XCO, therefore a crossing must be constructed on the XCO to facilitate