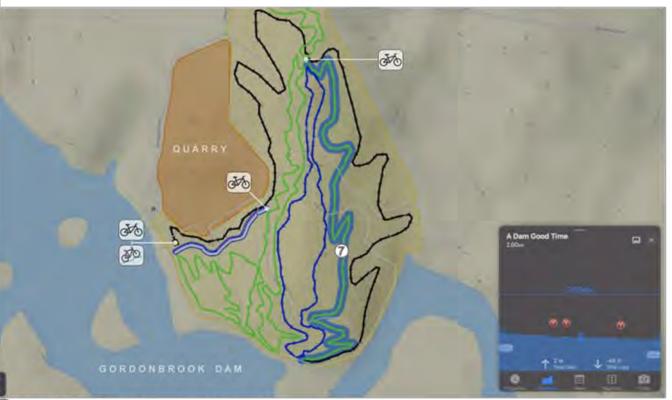

good accessibility to the trail network and allow for riders to easily undertake multiple climbs in an outing. The climb will also connect to the top of "Channel" and the top of the Dual Slatom track.

Approximate Length: 1.43km Estimated cost: \$35,000.00 to \$45,000.00

FIRST ONE DOWN TRAIL 6

Green one-way Descent

This trail will utilise most of the existing alignment, however the start will need to be extended to the Gravity Hub. This trail will form the next loop in the stacked green loop system. This will be the next natural progression in trail difficulty. It is recommended that some maintenance and modifications be made to the existing trail to improve the integration of the trail within the new plan.

Approximate Length: 1.42km

Estimated cost: \$10,000.00 to \$20,000.00









A DAM GOOD TIME Green Rated Descent Trail





8

A DAM GOOD TIME TRAIL 6 Green one-way Descent

the bridge between the easier green trails and the existing blue trails. It should include tabletop and b-line features to allow for rider advancement.

GORDONBROOK'S GREATEST HITS TRAIL 8 Blue one-way Descent

features should also be considered.

features should also be considered.

# **PROPOSED TRAIL NETWORK - TRAILS 7 - 9 Gordonbrook Dam MTB Park Master Plan**

iordonbrook South Burnett QLD

Issue B

www.trailworx.com.au

TRAN



RAIL TO TRAILS Green Rated Climb Trail 10



TRAILS TO RAIL Green Rated Descent Trail 1

### PROPOSED TRAIL NETWORK - RAIL TRAIL LINKS 10 & 11

### **Gordonbrook Dam MTB Park Master Plan**

iordonbrook South Burnett QLD

#### RAIL TO TRAILS TRAIL 10 Green one-way