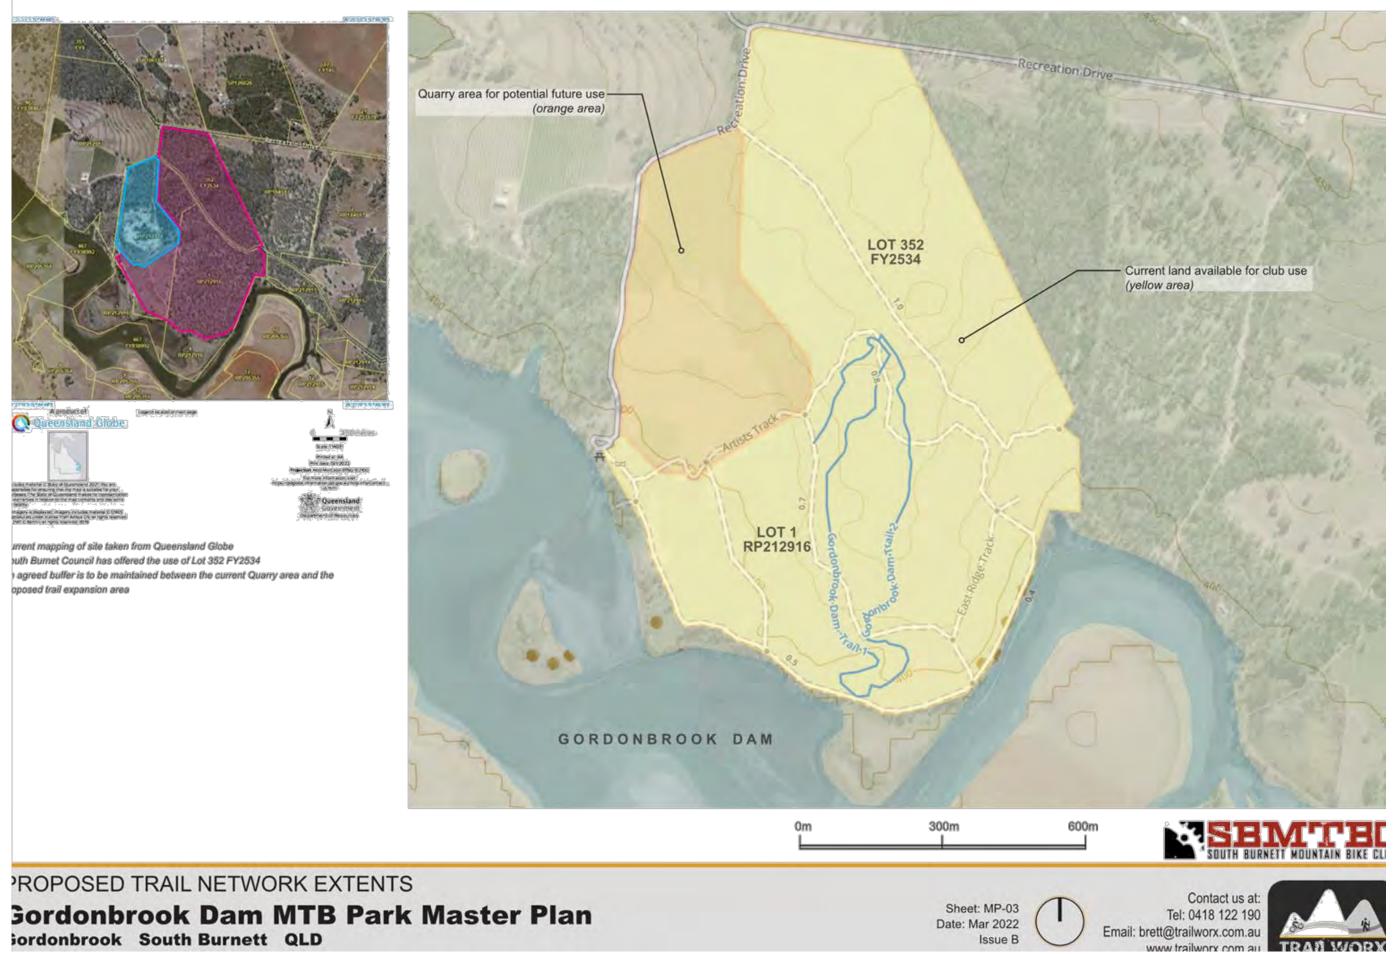

road.

The Master Plan outlines the Club's proposed trail network alignments, a skills area and a pump track. The Club is proposing a staging of the construction according to funding, with the aim of having the skills area being constructed first. To compliment the skills area and pump track, trail head facilities such as a shelter and signage are also being proposed. The intent is to have a trail hub that can support club events and provide a great trail destination for locals and visitors.

> 0km 1km

### SITE CONTEXT MAP **Gordonbrook Dam MTB Park Master Plan** jordonbrook South Burnett QLD

Sheet: MP-01 Date: Mar 2022 Issue B

2km









# SITE MAP & EXISTING TRAIL NETWORK **Gordonbrook Dam MTB Park Master Plan**

iordonbrook South Burnett QLD

Sheet: MP-02 Date: Mar 2022 Issue B











Item 6.6 - Attachment 4

Extending on the current modest network of single track trails, mown access tracks and fire roads the Master Plan for the Gordonbrook Dam MTE Park intends to provide a wider diverse selection c that the South Burnett MTB Club can showcase to it's members and the wider public

With the underlying ethos of wanting to provide trails that help progress the skills from beginner to advanced, the SBMTB Club believe that mountain ultimately be an inclusive destination that riders of a ages and abilities want to come to enjoy

network that can cater for the first time rider through such as a dual slalom course, a built skills park and a gentle beginner-focused trails and an upgrade c the existing blue-rated flow enduro style trails, the anyone who has an interest in