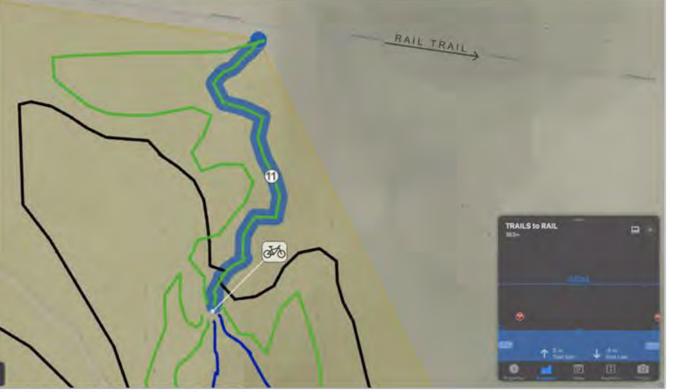

ecommended that some maintenance and modifications be made to the existing trail to improve the integration of the trail within the new plan.

Approximate Length: 1.42km

Estimated cost: \$10,000.00 to \$20,000.00









A DAM GOOD TIME Green Rated Descent Trail





8

A DAM GOOD TIME TRAIL 6 Green one-way Descent

the bridge between the easier green trails and the existing blue trails. It should include tabletop and b-line features to allow for rider advancement.

GORDONBROOK'S GREATEST HITS TRAIL 8 Blue one-way Descent

features should also be considered.

features should also be considered.

# **PROPOSED TRAIL NETWORK - TRAILS 7 - 9 Gordonbrook Dam MTB Park Master Plan**

iordonbrook South Burnett QLD

Issue B

www.trailworx.com.au

TRAN



RAIL TO TRAILS Green Rated Climb Trail 10



TRAILS TO RAIL Green Rated Descent Trail 1

### PROPOSED TRAIL NETWORK - RAIL TRAIL LINKS 10 & 11

### **Gordonbrook Dam MTB Park Master Plan**

iordonbrook South Burnett QLD

#### RAIL TO TRAILS TRAIL 10 Green one-way Climb

The trail connects from the road to the gravity hub for users to enter the park from the Rail Trail. This trail crosses the XCO, therefore a crossing must be constructed on the XCO to facilitate this.

Approximate Length: 0.66km Estimated cost: \$15,000.00 to \$20,000.00



#### TRAILS TO RAIL TRAIL 11 Green one-way Descent

The trail connects the gravity hub to the road for users to exit the park and ride out to the Rail Trail. This trail crosses the XCO, therefore a crossing must be constructed on the XCO to facilitate this.

Approximate Length: 0.35km

Estimated