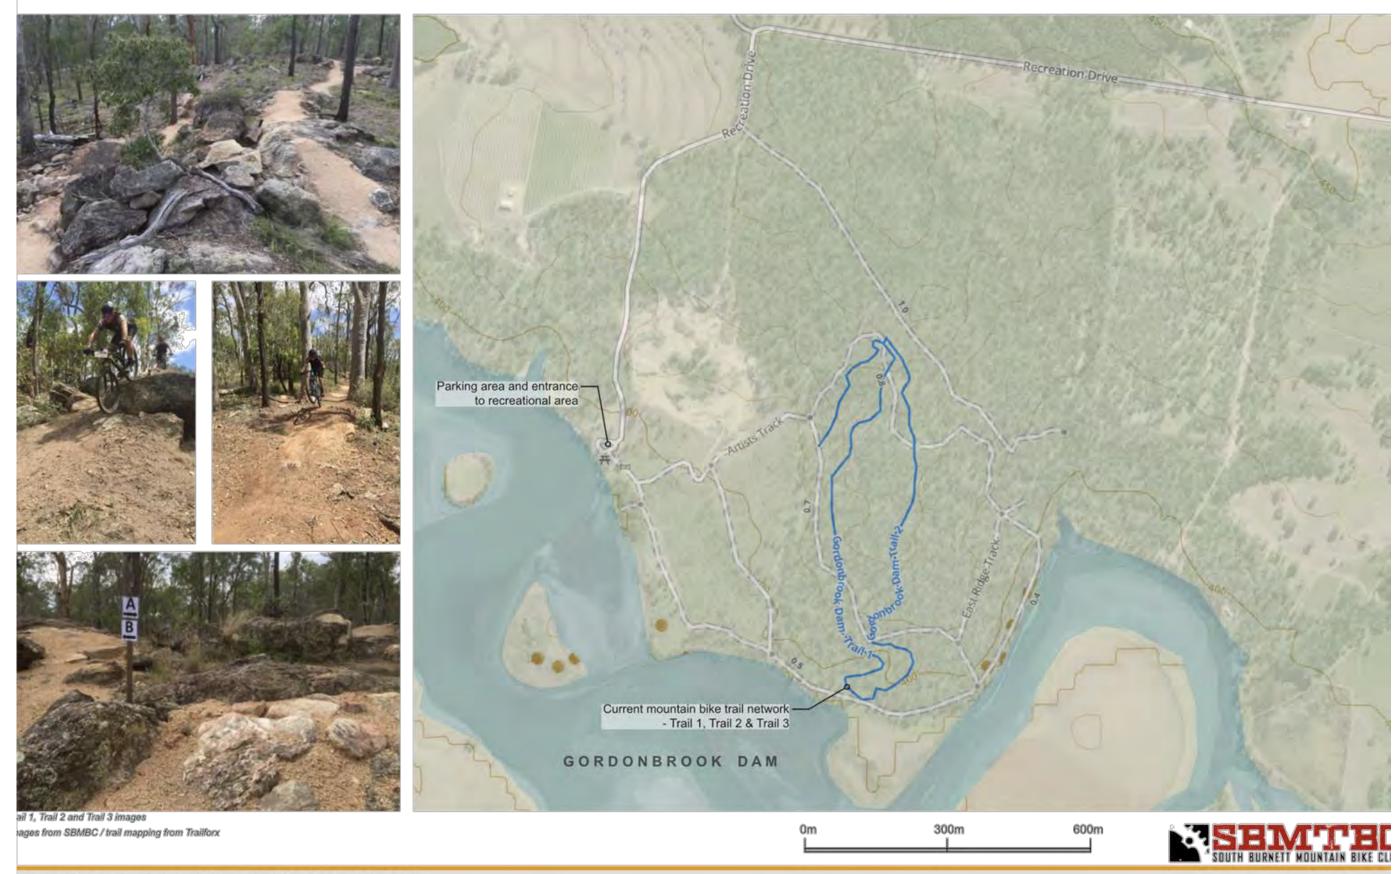

, the trails feature elements such as berms, drops, rock gardens, jumps table tops and gap jumps all on a natural surface. All are accessible by fire road.

The Master Plan outlines the Club's proposed trail network alignments, a skills area and a pump track. The Club is proposing a staging of the construction according to funding, with the aim of having the skills area being constructed first. To compliment the skills area and pump track, trail head facilities such as a shelter and signage are also being proposed. The intent is to have a trail hub that can support club events and provide a great trail destination for locals and visitors.

> 0km 1km

### SITE CONTEXT MAP **Gordonbrook Dam MTB Park Master Plan** jordonbrook South Burnett QLD

Sheet: MP-01 Date: Mar 2022 Issue B

2km









# SITE MAP & EXISTING TRAIL NETWORK **Gordonbrook Dam MTB Park Master Plan**

iordonbrook South Burnett QLD

Sheet: MP-02 Date: Mar 2022 Issue B











Item 6.6 - Attachment 4

Extending on the current modest network of single track trails, mown access tracks and fire roads the Master Plan for the Gordonbrook Dam MTE Park intends to provide a wider diverse selection c that the South Burnett MTB Club can showcase to it's members and the wider public

With the underlying ethos of wanting to provide trails that help progress the skills from beginner to advanced, the SBMTB Club believe that mountain ultimately be an inclusive destination that riders of a ages and abilities want to come to enjoy

network that can cater for the first time rider through such as a dual slalom course, a built