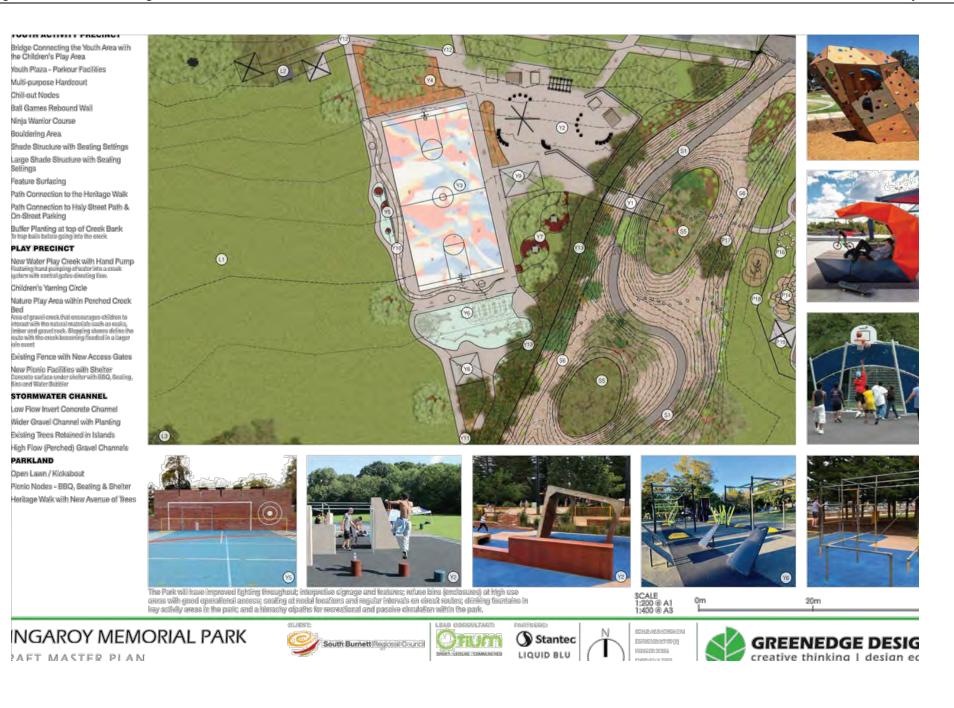

| Item      |                 |           |                |              |
| 10       | elsewhere)                                                                |              | item      |                 |           | \$50,000       | \$50,000     |
|          |                                                                           |              |           |                 |           |                |              |
|          |                                                                           |              |           |                 |           | \$1,110,000.00 | \$442,500.00 |
|          |                                                                           |              |           |                 |           |                |              |















### 6.6 MINOR INFRASTRUCTURE PROGRAM

| File Number: | 15-02-2023                  |
|--------------|-----------------------------|
| Author:      | Senior Grants Audit Officer |
| Authoriser:  | Chief Executive Officer     |

### PRECIS

This report provides key information and a recommendation relating to the Minor Infrastructure Program for Council's consideration.

### SUMMARY

The Minor Infrastructure Program provides targeted funding to eligible organisations to help the sport and active recreation industry deliver new, upgraded and end of life replacement projects and works that demonstrate alignment with the program objective of enhancing community sport and active recreation participation opportunities. This Program is an exciting infrastructure initiative under the