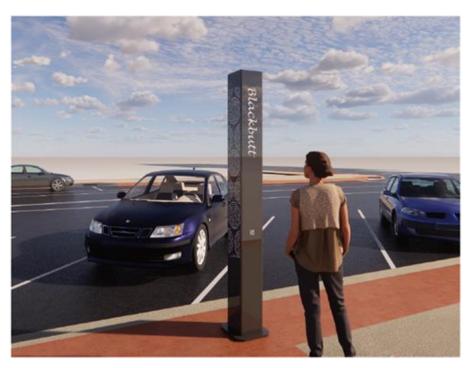

to remove small sections which are part of the pattern that has been cut.









Item 11.2 - Attachment 1

**Ordinary Council Meeting** 23 March 2022

LIGHTING DESIGN









CLIENT:

ARTIST IMPRESSION BENARKIN LANTERN

## BENARKIN

The locality name Benarkin takes its name from "Benarqui" from the Dungibara language which refers to the blackbutt tree (Eucalyptus pilularis) which are commonly found within the district.



'EUCALYPTUS' PATTERN

# KINGAROY TRANSFORMATION PROJECT

LIGHTING DESIGN - LANTERNS

Po Bak 1640, Buddina, Sunshine Coast, QLD-4575 - T: 07-5493-4677 - Et admin@greenedgedesign.com.au - www.greenedgedesign.com.au









DATE: 16.03.2022 PROJECT: 20044 PRELIMINARY ISSUE

Item 11.2 - Attachment 1 Page 177 **Ordinary Council Meeting** 23 March 2022

LIGHTING DESIGN









ARTIST IMPRESSION BLACKBUTT LANTERN

## BLACKBUTT

Often referred to as the 'Timber town', Blackbutt is the common name for the Eucalyptus piluralis tree, native to the area



'TIMBER' PATTERN

# KINGAROY TRANSFORMATION PROJECT

LIGHTING DESIGN - LANTERNS

Po Bak 1640, Buddina, Sunshine Coast, QLD-4575 - T: 07-5493-4677 - Et admin@greenedgedesign.com.au - www.greenedgedesign.com.au









DATE: 16.03.2022 PROJECT: 20044 PRELIMINARY ISSUE

Page 178 Item 11.2 - Attachment 1

23 March 2022 **Ordinary Council Meeting** 

LIGHTING DESIGN









CLIENT:

ARTIST IMPRESSION BUNYA MOUNTAINS LANTERN

## BUNYA MOUNTAINS

The world's largest stand of bunya pines, the Bunya Mountains rises 1100m above sea level out of the farming plains of the Western Downs and South Burnett. The fruit of th