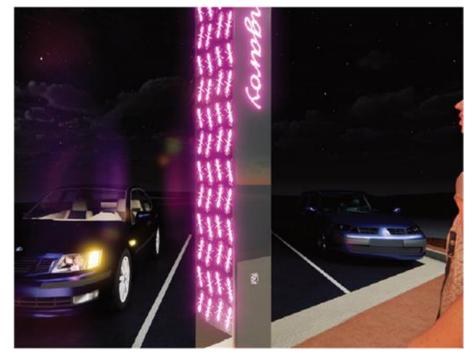

E: admin@greenedgedesign.com.au - www.greenedgedesign.com.au



South Burnett Regional Council

RIX ONDESIGN

CONSULTANTS:

GREENEDGE DESIGN
creative thinking | design edge

| 8

DATE: 16.03.2022 PROJECT: 20044 PRELIMINARY ISSUE

Item 11.2 - Attachment 1

CLIENT:

PAGE

LIGHTING DESIGN









ARTIST IMPRESSION HIVESVILLE LANTERN

### HIVESVILLE

Hivesville was originally known as Jaumbill, believed to be an Aboriginal word in the Wakka Wakka language meaning yam.



"YAM" PATTERN

# KINGAROY TRANSFORMATION PROJECT

LIGHTING DESIGN - LANTERNS

Po Bak 1640, Buddina, Sunshine Coast, QLD-4575 - T: 07-5493-4677 - Et admin@greenedgedesign.com.au - www.greenedgedesign.com.au









DATE: 16.03.2022 PROJECT: 20044 PRELIMINARY ISSUE

Item 11.2 - Attachment 1 Page 184

CLIENT:

LIGHTING DESIGN









CLIENT:

ARTIST IMPRESSION KINGAROY LANTERN

### KINGAROY - DESIGN 1

Kingaroy means Red Ant in Wakka Wakka language.



'RED ANTS' PATTERN

# KINGAROY TRANSFORMATION PROJECT

LIGHTING DESIGN - LANTERNS

Po Bax 1640, Buddina, Sunshine Coast, QLD-4575 - T; 07-5493-4677 - Et admin@greenedgedesign.com.au - www.greenedgedesign.com.au





CONSULTANTS:



DATE: 16.03.2022 PROJECT: 20044 PRELIMINARY ISSUE

Page 185 Item 11.2 - Attachment 1

LIGHTING DESIGN







# KINGAROY - DESIGN 2 The Kingaroy are is known for the farming production of peanuts and the historic Peanut Silos

that adorn the town's skyline.



'PEANUTS' PATTERN

ARTIST IMPRESSION KINGAROY LANTERN

# KINGAROY TRANSFORMATION PROJECT

Po Bax 1640, Buddina, Sunshine Coast, QLD 4575 - T: 07 5493 4677 - E: admin@greenedgedesi