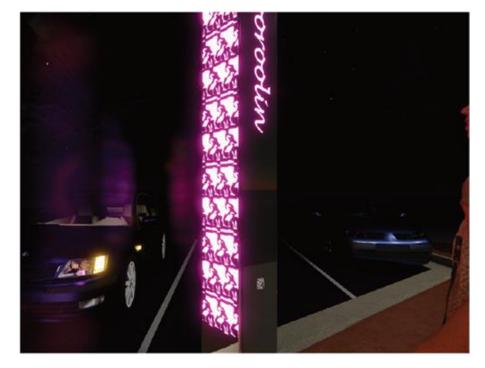

WATTLE TREE' PATTERN

# KINGAROY TRANSFORMATION PROJECT

LIGHTING DESIGN - LANTERNS

Po Bak 1640, Buddina, Sunshine Coast, QLD-4575 - T: 07-5493-4677 - Et admin@greenedgedesign.com.au - www.greenedgedesign.com.au







CONSULTANTS:



DATE: 16.03.2022 PROJECT: 20044 PRELIMINARY ISSUE

LIGHTING DESIGN









CLIENT:

ARTIST IMPRESSION WONDAI LANTERN

### WONDAI

Wondai is believed to be the aboriginal word in the Wakka Wakka language for 'watya' meaning Dingo.



'DINGO' PATTERN

# KINGAROY TRANSFORMATION PROJECT

LIGHTING DESIGN - LANTERNS

Po Bak 1640, Buddina, Sunshine Coast, QLD-4575 - T: 07-5493-4677 - Et admin@greenedgedesign.com.au - www.greenedgedesign.com.au



CONSULTANTS:



DATE: 16.03.2022 PROJECT: 20044 PRELIMINARY ISSUE

Page 195 Item 11.2 - Attachment 1

LIGHTING DESIGN







CLIENT:

ARTIST IMPRESSION WOOROOLIN LANTERN

### WOOROOLIN

Wooroolin means "low scrub". Mostly known for a palustrine wetland located immediately east of the



'WETLAND BIRD' PATTERN

# KINGAROY TRANSFORMATION PROJECT

LIGHTING DESIGN - LANTERNS

Po Bak 1640, Buddina, Sunshine Coast, QLD-4575 - T: 07-5493-4677 - Et admin@greenedgedesign.com.au - www.greenedgedesign.com.au





CONSULTANTS:



DATE: 16.03.2022 PROJECT: 20044 PRELIMINARY ISSUE

#### 11.3 BLACKBUTT CBD

File Number: 23-03-22

Author: Personal Assistant Infrastructure

Authoriser: Chief Executive Officer

#### **PRECIS**

Presented at the March Infrastructure Standing Committee meeting was an update on the Blackbutt CBD project within the Roads and Drainage report. A resolution was moved that Coulson street within the