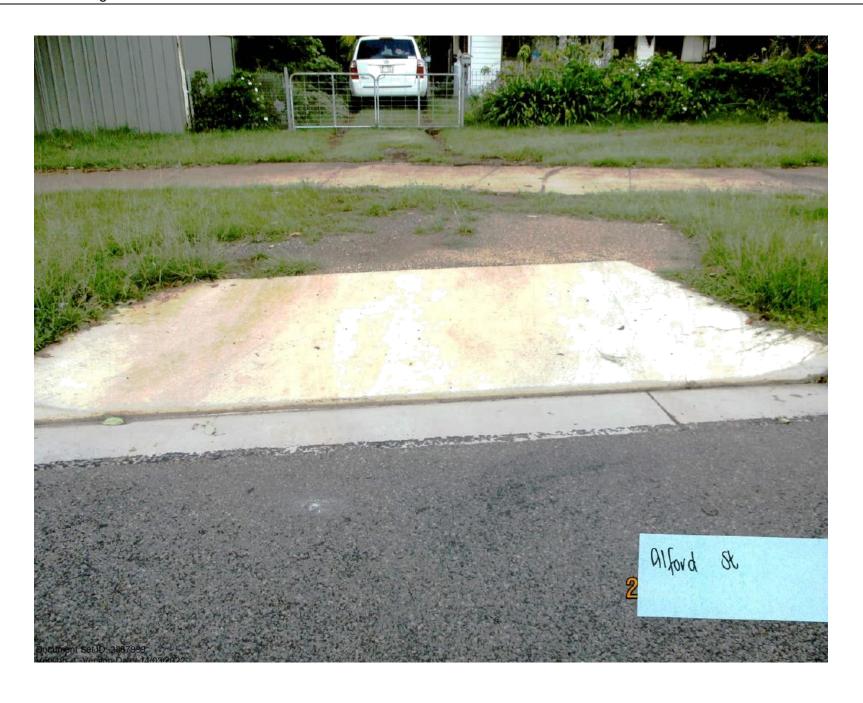

#### 6.2 PETITION - HAMILITON ROAD AND MUIR DRIVE GRAVEL SECTIONS

File Number: 23/03/2022

Author: Executive Assistant
Authoriser: Chief Executive Officer

#### **PRECIS**

Forwarding petition requesting Council undertake a fit for purpose audit of Hamilton Road and Muir Drive gravel sections with a view to sealing them.

#### **SUMMARY**

A petition has been received for Council to undertake a fit for purpose audit of Hamilton Road and Muir Drive gravel sections with a request to seal these sections.