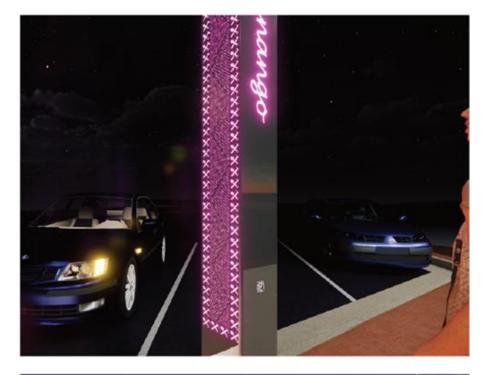

LANTERNS

Po Bax 1640, Buddina, Sunshine Coast, QLD-4575 - T; 07-5493-4677 - E: admin@greenedgedesign.com.au - www.greenedgedesign.com.au







CONSULTANTS:



LIGHTING DESIGN









ARTIST IMPRESSION MURGON LANTERN

### MURGON

It is thought that the name Murgon derived from an aboriginal expression decribing lilies on a pond. The pond no longer exists but the symbol has remained with the town and is used widely.



'LILY POND' PATTERN

### KINGAROY TRANSFORMATION PROJECT LIGHTING DESIGN - LANTERNS

Po Bax 1640, Buddina, Sunshine Coast, QLD-4575 - T; 07-5493-4677 - E: admin@greenedgedesign.com.au - www.greenedgedesign.com.au



South Burnett Regional Council

RIXONDESIGN

CONSULTANTS:



10

DATE: 16.03.2022 PROJECT: 20044 PRELIMINARY ISSUE

Item 11.2 - Attachment 1

LIGHTING DESIGN









CLIENT:

ARTIST IMPRESSION NANANGO LANTERN

### NANANGO

Nanango is a town which name is derived from a Wakka Wakka word "Noogoonida" meaning 'a place where the waters gather together. The town also benefited with the discovery of gold in 1867.



'WATERS MEET' & 'GOLD DIGGING' PATTERN

# KINGAROY TRANSFORMATION PROJECT

LIGHTING DESIGN - LANTERNS

Po Bax 1640, Buddina, Sunshine Coast, QLD-4575 - T; 07-5493-4677 - Etadmin@greenedgedesign.com.au - www.greenedgedesign.com.au





RIX ONDESIGN

CONSULTANTS:



1 1

DATE: 16.03.2022 PROJECT: 20044 PRELIMINARY ISSUE

SSUE

Item 11.2 - Attachment 1

LIGHTING DESIGN









CLIENT:

ARTIST IMPRESSION PROSTON LANTERN

### PROSTON

The town's name was taken from a pastoral run name, which is a corruption from the Aboriginal word (possibly