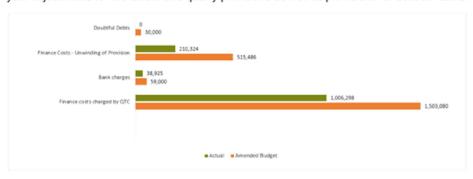

al Plant Recoveries | - 6,197,796 | - 8,681,466        | - 8,681,466       | 71%     |
|                           | 17,355,033  | 23,631,408         | 24,581,415        |         |

A majority of variances seen in this category so far relate to timing of when invoices are received including timing of annual IT licences for various software used by Council, yearly subscriptions and yearly insurances.

## 2.3.3 Finance Costs

Finance costs relate to interest charged by financial institutions on funds borrowed as well as bank fees and the unwinding of the discount for landfill and quarry provisions.

As of 28 February 2022, finance costs are tracking under target at 60% due to timing in end of year adjustments for the landfill and quarry provisions as well as provisions for doubtful debts.



## 2.3.4 Depreciation

Depreciation expense is an accounting measure that estimates asset consumption of South Burnett Regional Council's property, infrastructure, plant and equipment based on the most recent asset valuations, useful lives and levels of service.

Depreciation expense varies by asset class based on asset value, componentisation, and useful lives. Other factors that impact on monthly depreciation expense include processing of work in progress and asset disposals. Capitalisation (processing of work in progress) effects depreciation expense as this is the allocation of capital expenditure to the relevant asset/s as at completion date, increasing the value for depreciation.

Monthly Financial Report | Interim February 2022

Page 9

As of 28 February 2022, depreciation is just