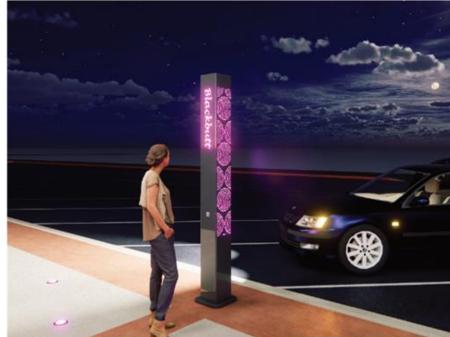

o remove small sections which are part of the pattern that has been cut.









Item 11.2 - Attachment 1

**Ordinary Council Meeting** 23 March 2022

LIGHTING DESIGN









CLIENT:

ARTIST IMPRESSION BENARKIN LANTERN

## BENARKIN

The locality name Benarkin takes its name from "Benarqui" from the Dungibara language which refers to the blackbutt tree (Eucalyptus pilularis) which are commonly found within the district.



'EUCALYPTUS' PATTERN

# KINGAROY TRANSFORMATION PROJECT

LIGHTING DESIGN - LANTERNS

Po Bak 1640, Buddina, Sunshine Coast, QLD-4575 - T: 07-5493-4677 - Et admin@greenedgedesign.com.au - www.greenedgedesign.com.au









DATE: 16.03.2022 PROJECT: 20044 PRELIMINARY ISSUE

Item 11.2 - Attachment 1 Page 177 **Ordinary Council Meeting** 23 March 2022

LIGHTING DESIGN









ARTIST IMPRESSION BLACKBUTT LANTERN

## BLACKBUTT

Often referred to as the 'Timber town', Blackbutt is the common name for the Eucalyptus piluralis tree, native to the area



'TIMBER' PATTERN

# KINGAROY TRANSFORMATION PROJECT

LIGHTING DESIGN - LANTERNS

Po Bak 1640, Buddina, Sunshine Coast, QLD-4575 - T: 07-5493-4677 - Et admin@greenedgedesign.com.au - www.greenedgedesign.com.au









DATE: 16.03.2022 PROJECT: 20044 PRELIMINARY ISSUE

Page 178 Item 11.2 - Attachment 1

23 March 2022 **Ordinary Council Meeting** 

LIGHTING DESIGN









CLIENT:

ARTIST IMPRESSION BUNYA MOUNTAINS LANTERN

## BUNYA MOUNTAINS

The world's largest stand of bunya pines, the Bunya Mountains rises 1100m above sea level out of the farming plains of the Western Downs and South Burnett. The fruit of the