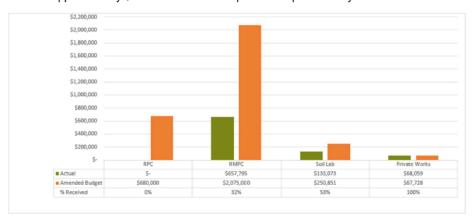

.

As of 28 February 2022, interest received is tracking on target at 67%. Investment interest should increase slightly over the next couple of months due to higher bank balances seen during this time of the year. Interest rates on Council's bank accounts remain significantly low.



## 2.2.5 Sales Revenue

Sales revenue is income received from undertaking work for Main Roads, private works and recoverable works conducted by the Soil Laboratory.

As of 28 February 2022, sales revenue is tracking below target at 28%. This is largely due to timing of when RPC and RMPC works for this financial year are scheduled to be performed. Further claims of \$189k for RMPC and RPC are being submitted for approval. Further RMPC works of approximately \$700k are due for completion in April and May 2022.



Monthly Financial Report | Interim February 2022

Page 6

## 2.2.6 Other Income

Other income is sundry income derived from all other sources.

As of 28 February 2022, other income is tracking just below target at 85%.

| Income Stream                | Actual          | Original<br>Budget | -  | Amended<br>Budget | %<br>Received |
|------------------------------|-----------------|--------------------|----|-------------------|---------------|
| VIC Income                   | \$<br>68,351    | \$<br>80,800       | \$ | 98,800            | 69%           |
| Art Gallery Income           | \$<br>-         | \$<br>500          | \$ | 500               | 0%            |
| Pool Income                  | \$<br>3,543     | \$<br>43,000       | \$ | 43,000            | 8%            |
| Irrigation