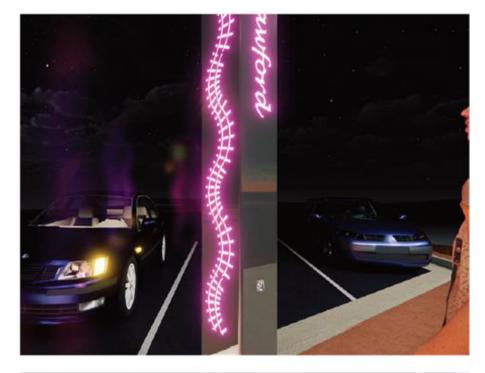

N - LANTERNS

Po Bax 1840, Buddina, Sunshine Coass, QLD 4575 T; 07 5493 4877 Esadmin@greenedgedesign.com.au www.greenedgedesign.com.au



South Burnett Regional Council

RIX ONDESIGN

CONSULTANTS:

GREENEDGE DESIGN
creative thinking | design edge

5

DATE: 16.03.2022 PROJECT: 20044 PRELIMINARY ISSUE

SSUE

Item 11.2 - Attachment 1

LIGHTING DESIGN









CLIENT:

ARTIST IMPRESSION COOLABUNIA LANTERN

### COOLABUNIA

Coolabunia derived from Wakka Wakka language (Bujiebara dialect); Koala and "Buani" sleeping.



'KOALA' PATTERN

# KINGAROY TRANSFORMATION PROJECT

LIGHTING DESIGN - LANTERNS

Po Bak 1640, Buddina, Sunshine Coast, QLD-4575 - T: 07-5493-4677 - Et admin@greenedgedesign.com.au - www.greenedgedesign.com.au





CONSULTANTS:



Page 181 Item 11.2 - Attachment 1

LIGHTING DESIGN









ARTIST IMPRESSION CRAWFORD LANTERN

### CRAWFORD

The town takes it's name from the Crawford Railway Station, named after Hugh Ralston Crawford, whom supervised the construction of the Wondai-Kingaroy railway in the early 1900s.



'RAILWAY' PATTERN

# KINGAROY TRANSFORMATION PROJECT

LIGHTING DESIGN - LANTERNS

Po Bax 1640, Buddina, Sunshine Coass, QLD 4575 - T; 07 5493 4677 - E:admin@greenedgedesign.com.au - www.greenedgedesign.com.au







CONSULTANTS:



9 022

Item 11.2 - Attachment 1

LIGHTING DESIGN









ARTIST IMPRESSION DURONG LANTERN

### DURONG

Durong is a rural locality which has a number of homesteads that maintain beef production.



'CATTLE' PATTERN

# KINGAROY TRANSFORMATION PROJECT

LIGHTING DESIGN - LANTERNS

Po Bax 1640, Buddina, Sunshine Coast, QLD-4575 -