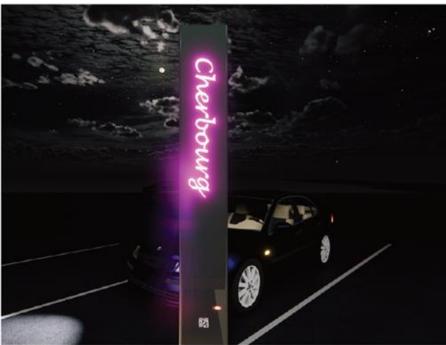

178 Item 11.2 - Attachment 1

23 March 2022 **Ordinary Council Meeting** 

LIGHTING DESIGN









CLIENT:

ARTIST IMPRESSION BUNYA MOUNTAINS LANTERN

## BUNYA MOUNTAINS

The world's largest stand of bunya pines, the Bunya Mountains rises 1100m above sea level out of the farming plains of the Western Downs and South Burnett. The fruit of the Bunya tree are the distinctive Bunya nuts



BUNYA NUT PATTERN

# KINGAROY TRANSFORMATION PROJECT

LIGHTING DESIGN - LANTERNS

Po Bak 1640, Buddina, Sunshine Coast, QLD-4575 - T: 07-5493-4677 - Et admin@greenedgedesign.com.au - www.greenedgedesign.com.au



CONSULTANTS:

creative thinking | design edge

DATE: 16.03.2022 PROJECT: 20044 PRELIMINARY ISSUE

Item 11.2 - Attachment 1 Page 179

Ordinary Council Meeting 23 March 2022

LIGHTING DESIGN









ARTIST IMPRESSION CHERBOURG LANTERN

## CHERBOURG

Cherbourg, formally known as Barambah, is a rural town and locality in the Aboriginal Shire of Cherbourg. The symbol used by the settlement within their signage is the carpet python.



'CARPET PYTHON' PATTERN

## KINGAROY TRANSFORMATION PROJECT LIGHTING DESIGN - LANTERNS

Po Bax 1840, Buddina, Sunshine Coass, QLD 4575 T; 07 5493 4877 Esadmin@greenedgedesign.com.au www.greenedgedesign.com.au



South Burnett Regional Council

RIX ONDESIGN

CONSULTANTS:

GREENEDGE DESIGN
creative thinking | design edge

5

DATE: 16.03.2022 PROJECT: 20044 PRELIMINARY ISSUE

SSUE

Item 11.2 - Attachment 1

LIGHTING DESIGN









CLIENT:

ARTIST IMPRESSION COOLABUNIA LANTERN

### COOLABUNIA

Coolabunia derived from Wakka Wakka language (Bujiebara dialect);