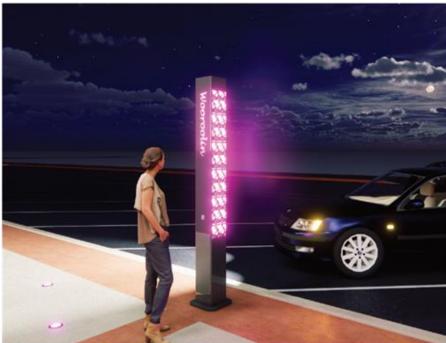

LE TREE' PATTERN

# KINGAROY TRANSFORMATION PROJECT

LIGHTING DESIGN - LANTERNS

Po Bak 1640, Buddina, Sunshine Coast, QLD-4575 - T: 07-5493-4677 - Et admin@greenedgedesign.com.au - www.greenedgedesign.com.au







CONSULTANTS:



DATE: 16.03.2022 PROJECT: 20044 PRELIMINARY ISSUE

LIGHTING DESIGN









CLIENT:

ARTIST IMPRESSION WONDAI LANTERN

### WONDAI

Wondai is believed to be the aboriginal word in the Wakka Wakka language for 'watya' meaning Dingo.



'DINGO' PATTERN

# KINGAROY TRANSFORMATION PROJECT

LIGHTING DESIGN - LANTERNS

Po Bak 1640, Buddina, Sunshine Coast, QLD-4575 - T: 07-5493-4677 - Et admin@greenedgedesign.com.au - www.greenedgedesign.com.au



CONSULTANTS:



DATE: 16.03.2022 PROJECT: 20044 PRELIMINARY ISSUE

Page 195 Item 11.2 - Attachment 1

LIGHTING DESIGN







CLIENT:

ARTIST IMPRESSION WOOROOLIN LANTERN

### WOOROOLIN

Wooroolin means "low scrub". Mostly known for a palustrine wetland located immediately east of the



'WETLAND BIRD' PATTERN

# KINGAROY TRANSFORMATION PROJECT

LIGHTING DESIGN - LANTERNS

Po Bak 1640, Buddina, Sunshine Coast, QLD-4575 - T: 07-5493-4677 - Et admin@greenedgedesign.com.au - www.greenedgedesign.com.au





CONSULTANTS:



DATE: 16.03.2022 PROJECT: 20044 PRELIMINARY ISSUE

#### 11.3 BLACKBUTT CBD

File Number: 23-03-22

Author: Personal Assistant Infrastructure

Authoriser: Chief Executive Officer

#### **PRECIS**

Presented at the March Infrastructure Standing Committee meeting was an update on the Blackbutt CBD project within the Roads and Drainage report. A resolution was moved that Coulson street within the 60k