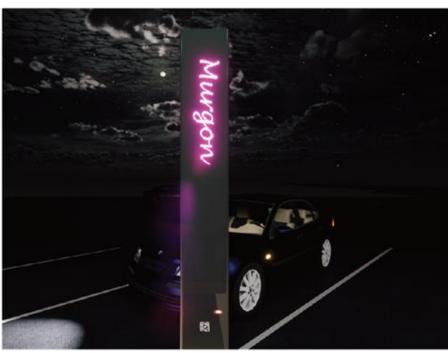

. The region is also known for the processing of duboisia leaves.



'SUGAR GUM & DUBOISIA'
PATTERN

# KINGAROY TRANSFORMATION PROJECT

LIGHTING DESIGN - LANTERNS

Po Bak 1640, Buddina, Sunshine Coast, QLD-4575 - T: 07-5493-4677 - Et admin@greenedgedesign.com.au - www.greenedgedesign.com.au





CONSULTANTS:



DATE: 16.03.2022 PROJECT: 20044 PRELIMINARY ISSUE

LIGHTING DESIGN









CLIENT:

ARTIST IMPRESSION MOFFATDALE LANTERN

### MOFFATDALE

Moffatdale is widely known for the presence of a number of vineyards and wine production.



'GRAPES' PATTERN

# KINGAROY TRANSFORMATION PROJECT

LIGHTING DESIGN - LANTERNS

Po Bax 1640, Buddina, Sunshine Coast, QLD-4575 - T; 07-5493-4677 - E: admin@greenedgedesign.com.au - www.greenedgedesign.com.au







CONSULTANTS:



LIGHTING DESIGN









ARTIST IMPRESSION MURGON LANTERN

### MURGON

It is thought that the name Murgon derived from an aboriginal expression decribing lilies on a pond. The pond no longer exists but the symbol has remained with the town and is used widely.



'LILY POND' PATTERN

### KINGAROY TRANSFORMATION PROJECT LIGHTING DESIGN - LANTERNS

Po Bax 1640, Buddina, Sunshine Coast, QLD-4575 - T; 07-5493-4677 - E: admin@greenedgedesign.com.au - www.greenedgedesign.com.au



South Burnett Regional Council

RIXONDESIGN

CONSULTANTS:



10

DATE: 16.03.2022 PROJECT: 20044 PRELIMINARY ISSUE

Item 11.2 - Attachment 1

LIGHTING DESIGN









CLIENT:

ARTIST IMPRESSION NANANGO LANTERN

### NANANGO

Nanango is a town which name is derived from a Wakka Wakka word "Noogoonida" meaning 'a place where the waters gather to