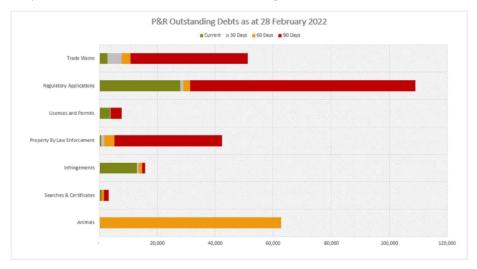

98  | 4,673,098  |
| Land                              | 25,322     | 25,322     |
| Plant & ICT                       | 2,779,491  | 2,779,491  |
| Water                             | 2,728,441  | 2,682,935  |
| Wastewater                        | 2,292,524  | 2,292,524  |
| Unspent - Developer Contributions | 4,556,587  | 4,556,587  |
| Unspent - Loan Funds              | 810,246    | 560,582    |
| Total                             | 25,447,011 | 25,065,565 |

Monthly Financial Report | Interim February 2022

Page 12

## 3.1.2 Trade and Other Receivables

Current trade and other receivables are made up of notices and invoices that have been issued but cash has not yet been collected. The below tables show the breakdown of the components in this balance sheet element – excluding rates.



Out of the \$162k in Property and Rating (P&R) debts above that are overdue by 90 days or more, \$25k is currently on a payment plan being looked after by Council's debt collectors, \$71k are being pursued by Council staff to determine the best course of action, \$37k can be recovered when properties are sold, and \$29k belong to developer contributions that will be finalised in the future.

Finance is assisting departments with the follow up of the \$71k that is being pursued.



Monthly Financial Report | Interim February 2022

Page 13

The AR outstanding debts 90+ days is currently \$124k which is 18% of total AR outstanding debts. This decreased by approximately \$1k from last month.

A total of 73% of the value sitting in 90 days remains with debt collectors or have a payment arrang