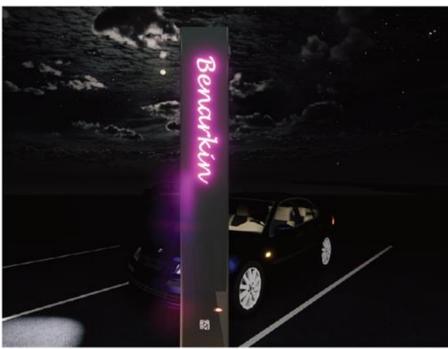

RMATION PROJECT



LIGHTING DESIGN - LANTERNS
PROJECT 20044
DATE 16/03/2022
ISSUE [J]

The lantern patterns enclosed are indicative representations for the South Burnett Region main towns. The patterns reference the Town Welcome Signage that has been installed or incorporate another reference that has been agreed upon consultation with various Council stakeholders.

## DISCLAIMER:

Please note that the patterns on the artist impressions are indicative only and the larger elevational black pattern on the right hand side of each page is the most accurate in representation.

The patterns may be refined at detail design to remove small sections which are part of the pattern that has been cut.









Item 11.2 - Attachment 1

**Ordinary Council Meeting** 23 March 2022

LIGHTING DESIGN









CLIENT:

ARTIST IMPRESSION BENARKIN LANTERN

## BENARKIN

The locality name Benarkin takes its name from "Benarqui" from the Dungibara language which refers to the blackbutt tree (Eucalyptus pilularis) which are commonly found within the district.



'EUCALYPTUS' PATTERN

# KINGAROY TRANSFORMATION PROJECT

LIGHTING DESIGN - LANTERNS

Po Bak 1640, Buddina, Sunshine Coast, QLD-4575 - T: 07-5493-4677 - Et admin@greenedgedesign.com.au - www.greenedgedesign.com.au









DATE: 16.03.2022 PROJECT: 20044 PRELIMINARY ISSUE

Item 11.2 - Attachment 1 Page 177 **Ordinary Council Meeting** 23 March 2022

LIGHTING DESIGN









ARTIST IMPRESSION BLACKBUTT LANTERN

## BLACKBUTT

Often referred to as the 'Timber town', Blackbutt is the common name for the Eucalyptus piluralis tree, native to the ar