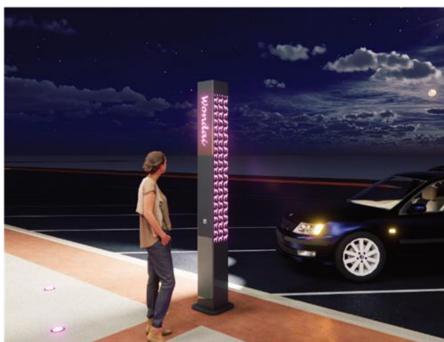

ERN

# KINGAROY TRANSFORMATION PROJECT

LIGHTING DESIGN - LANTERNS

Po Bak 1640, Buddina, Sunshine Coast, QLD-4575 - T: 07-5493-4677 - Et admin@greenedgedesign.com.au - www.greenedgedesign.com.au





CONSULTANTS:



DATE: 16.03.2022 PROJECT: 20044 PRELIMINARY ISSUE

LIGHTING DESIGN









CLIENT:

ARTIST IMPRESSION TINGOORA LANTERN

### TINGOORA

The town takes its name from a railway station which was named for the local Indigenous Australian word in the Wakka Wakka language for



'WATTLE TREE' PATTERN

# KINGAROY TRANSFORMATION PROJECT

LIGHTING DESIGN - LANTERNS

Po Bak 1640, Buddina, Sunshine Coast, QLD-4575 - T: 07-5493-4677 - Et admin@greenedgedesign.com.au - www.greenedgedesign.com.au







CONSULTANTS:



DATE: 16.03.2022 PROJECT: 20044 PRELIMINARY ISSUE

LIGHTING DESIGN









CLIENT:

ARTIST IMPRESSION WONDAI LANTERN

### WONDAI

Wondai is believed to be the aboriginal word in the Wakka Wakka language for 'watya' meaning Dingo.



'DINGO' PATTERN

# KINGAROY TRANSFORMATION PROJECT

LIGHTING DESIGN - LANTERNS

Po Bak 1640, Buddina, Sunshine Coast, QLD-4575 - T: 07-5493-4677 - Et admin@greenedgedesign.com.au - www.greenedgedesign.com.au



CONSULTANTS:



DATE: 16.03.2022 PROJECT: 20044 PRELIMINARY ISSUE

Page 195 Item 11.2 - Attachment 1

LIGHTING DESIGN







CLIENT:

ARTIST IMPRESSION WOOROOLIN LANTERN

### WOOROOLIN

Wooroolin means "low scrub". Mostly known for a palustrine wetland located immediately east of the



'WETLAND BIRD' PATTERN

# KINGAROY TRANSFORMATION PROJECT

LIGHTING DESIGN - LANTERNS

Po Bak 1640, Buddina, Sunshine Coast, QLD-4575 - T: