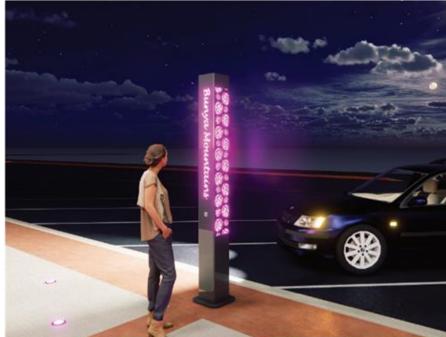

QLD-4575 - T: 07-5493-4677 - Et admin@greenedgedesign.com.au - www.greenedgedesign.com.au









DATE: 16.03.2022 PROJECT: 20044 PRELIMINARY ISSUE

Item 11.2 - Attachment 1 Page 177 **Ordinary Council Meeting** 23 March 2022

LIGHTING DESIGN









ARTIST IMPRESSION BLACKBUTT LANTERN

## BLACKBUTT

Often referred to as the 'Timber town', Blackbutt is the common name for the Eucalyptus piluralis tree, native to the area



'TIMBER' PATTERN

# KINGAROY TRANSFORMATION PROJECT

LIGHTING DESIGN - LANTERNS

Po Bak 1640, Buddina, Sunshine Coast, QLD-4575 - T: 07-5493-4677 - Et admin@greenedgedesign.com.au - www.greenedgedesign.com.au









DATE: 16.03.2022 PROJECT: 20044 PRELIMINARY ISSUE

Page 178 Item 11.2 - Attachment 1

23 March 2022 **Ordinary Council Meeting** 

LIGHTING DESIGN









CLIENT:

ARTIST IMPRESSION BUNYA MOUNTAINS LANTERN

## BUNYA MOUNTAINS

The world's largest stand of bunya pines, the Bunya Mountains rises 1100m above sea level out of the farming plains of the Western Downs and South Burnett. The fruit of the Bunya tree are the distinctive Bunya nuts



BUNYA NUT PATTERN

# KINGAROY TRANSFORMATION PROJECT

LIGHTING DESIGN - LANTERNS

Po Bak 1640, Buddina, Sunshine Coast, QLD-4575 - T: 07-5493-4677 - Et admin@greenedgedesign.com.au - www.greenedgedesign.com.au



CONSULTANTS:

creative thinking | design edge

DATE: 16.03.2022 PROJECT: 20044 PRELIMINARY ISSUE

Item 11.2 - Attachment 1 Page 179

Ordinary Council Meeting 23 March 2022

LIGHTING DESIGN









ARTIST IMPRESSION CHERBOURG LANTERN

## CHERBOURG

Cherbourg, formally known as Barambah, is a