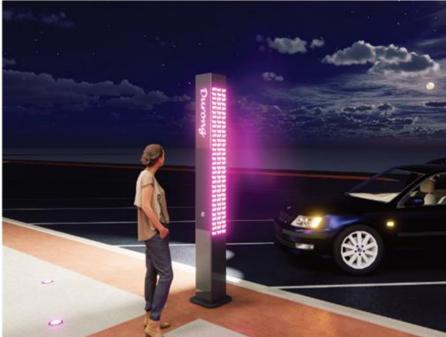

PATTERN

# KINGAROY TRANSFORMATION PROJECT

LIGHTING DESIGN - LANTERNS

Po Bak 1640, Buddina, Sunshine Coast, QLD-4575 - T: 07-5493-4677 - Et admin@greenedgedesign.com.au - www.greenedgedesign.com.au





CONSULTANTS:



Page 181 Item 11.2 - Attachment 1

LIGHTING DESIGN









ARTIST IMPRESSION CRAWFORD LANTERN

### CRAWFORD

The town takes it's name from the Crawford Railway Station, named after Hugh Ralston Crawford, whom supervised the construction of the Wondai-Kingaroy railway in the early 1900s.



'RAILWAY' PATTERN

# KINGAROY TRANSFORMATION PROJECT

LIGHTING DESIGN - LANTERNS

Po Bax 1640, Buddina, Sunshine Coass, QLD 4575 - T; 07 5493 4677 - E:admin@greenedgedesign.com.au - www.greenedgedesign.com.au







CONSULTANTS:



9 022

Item 11.2 - Attachment 1

LIGHTING DESIGN









ARTIST IMPRESSION DURONG LANTERN

### DURONG

Durong is a rural locality which has a number of homesteads that maintain beef production.



'CATTLE' PATTERN

# KINGAROY TRANSFORMATION PROJECT

LIGHTING DESIGN - LANTERNS

Po Bax 1640, Buddina, Sunshine Coast, QLD-4575 - T; 07-5493-4677 - E: admin@greenedgedesign.com.au - www.greenedgedesign.com.au



South Burnett Regional Council

RIX ONDESIGN

CONSULTANTS:

GREENEDGE DESIGN
creative thinking | design edge

| 8

DATE: 16.03.2022 PROJECT: 20044 PRELIMINARY ISSUE

Item 11.2 - Attachment 1

CLIENT:

PAGE

LIGHTING DESIGN









ARTIST IMPRESSION HIVESVILLE LANTERN

### HIVESVILLE

Hivesville was originally known as Jaumbill, believed to be an Aboriginal word in the Wakka Wakka language meaning yam.



"YAM" PATTERN

# KINGAROY TRANSFORM