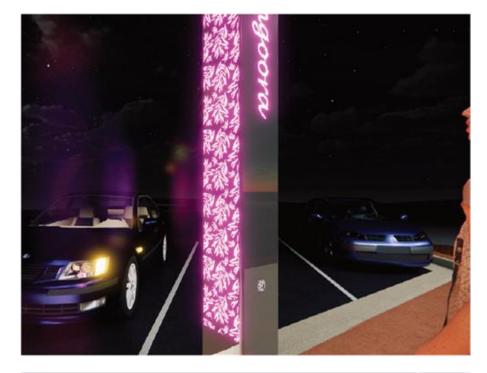

DESIGN - LANTERNS

Po Bax 1640, Buddina, Sunshine Coast, QLD-4575 - T; 07-5493-4677 - Etadmin@greenedgedesign.com.au - www.greenedgedesign.com.au





RIX ONDESIGN

CONSULTANTS:



1 1

DATE: 16.03.2022 PROJECT: 20044 PRELIMINARY ISSUE

SSUE

Item 11.2 - Attachment 1

LIGHTING DESIGN









CLIENT:

ARTIST IMPRESSION PROSTON LANTERN

### PROSTON

The town's name was taken from a pastoral run name, which is a corruption from the Aboriginal word (possibly Wakka Wakka language) meaning



'KURRAJONG TREE' PATTERN

# KINGAROY TRANSFORMATION PROJECT

LIGHTING DESIGN - LANTERNS

Po Bak 1640, Buddina, Sunshine Coast, QLD-4575 - T: 07-5493-4677 - Et admin@greenedgedesign.com.au - www.greenedgedesign.com.au





CONSULTANTS:



DATE: 16.03.2022 PROJECT: 20044 PRELIMINARY ISSUE

LIGHTING DESIGN









CLIENT:

ARTIST IMPRESSION TINGOORA LANTERN

### TINGOORA

The town takes its name from a railway station which was named for the local Indigenous Australian word in the Wakka Wakka language for



'WATTLE TREE' PATTERN

# KINGAROY TRANSFORMATION PROJECT

LIGHTING DESIGN - LANTERNS

Po Bak 1640, Buddina, Sunshine Coast, QLD-4575 - T: 07-5493-4677 - Et admin@greenedgedesign.com.au - www.greenedgedesign.com.au







CONSULTANTS:



DATE: 16.03.2022 PROJECT: 20044 PRELIMINARY ISSUE

LIGHTING DESIGN









CLIENT:

ARTIST IMPRESSION WONDAI LANTERN

### WONDAI

Wondai is believed to be the aboriginal word in the Wakka Wakka language for 'watya' meaning Dingo.



'DINGO' PATTERN

# KINGAROY TRANSFORMATION PROJECT

LIGHTING DESIGN - LANTERNS

Po Bak 1640, Buddina, Sunshine Coast, QLD-4