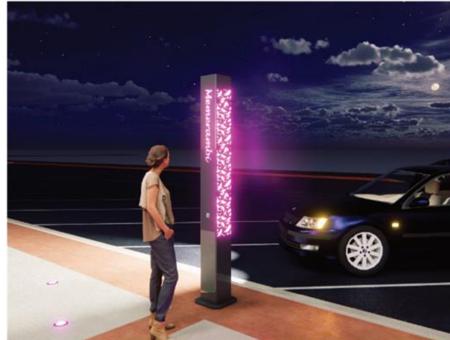

QLD 4575 - T: 07 5493 4677 - E: admin@greenedgedesign.com.au - www.greenedgedesign.com.au



CONSULTANTS:

creative thinking | design edge

DATE: 16.03.2022 PROJECT: 20044 PRELIMINARY ISSUE

Page 187 Item 11.2 - Attachment 1

LIGHTING DESIGN









ARTIST IMPRESSION
MAIDENWELL LANTERN

### MAIDENWELL

Maidenwell is known for its stone well which was dug by Pioneer settler John King and was the first in the district..



'STONE WELL' PATTERN

# KINGAROY TRANSFORMATION PROJECT LIGHTING DESIGN - LANTERNS

Po Bax 1640, Buddina, Sunshine Coass, QLD 4575 T; 07 5493 4677 Etadmin@greenedgedesign.com.au www.greenedgedesign.com.au



South Burnett Regional Council

RIXONDESIGN

CONSULTANTS:



DATE: 16.03.2022 PROJECT: 20044 PRELIMINARY ISSUE

SSUE

Item 11.2 - Attachment 1

LIGHTING DESIGN









CLIENT:

ARTIST IMPRESSION MEMERAMBI LANTERN

### MEMERAMBI

The name Memerambi is an Aboriginal word for the sugargum tree. The region is also known for the processing of duboisia leaves.



'SUGAR GUM & DUBOISIA'
PATTERN

# KINGAROY TRANSFORMATION PROJECT

LIGHTING DESIGN - LANTERNS

Po Bak 1640, Buddina, Sunshine Coast, QLD-4575 - T: 07-5493-4677 - Et admin@greenedgedesign.com.au - www.greenedgedesign.com.au





CONSULTANTS:



DATE: 16.03.2022 PROJECT: 20044 PRELIMINARY ISSUE

LIGHTING DESIGN









CLIENT:

ARTIST IMPRESSION MOFFATDALE LANTERN

### MOFFATDALE

Moffatdale is widely known for the presence of a number of vineyards and wine production.



'GRAPES' PATTERN

# KINGAROY TRANSFORMATION PROJECT

LIGHTING DESIGN - LANTERNS

Po Bax 1640, Buddina, Sunshine Coast, QLD-4575