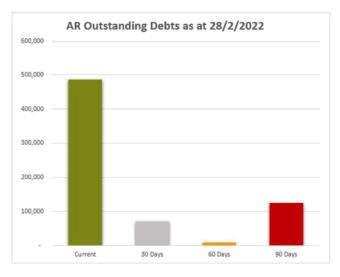

Report | Interim February 2022

Page 12

## 3.1.2 Trade and Other Receivables

Current trade and other receivables are made up of notices and invoices that have been issued but cash has not yet been collected. The below tables show the breakdown of the components in this balance sheet element – excluding rates.



Out of the \$162k in Property and Rating (P&R) debts above that are overdue by 90 days or more, \$25k is currently on a payment plan being looked after by Council's debt collectors, \$71k are being pursued by Council staff to determine the best course of action, \$37k can be recovered when properties are sold, and \$29k belong to developer contributions that will be finalised in the future.

Finance is assisting departments with the follow up of the \$71k that is being pursued.



Monthly Financial Report | Interim February 2022

Page 13

The AR outstanding debts 90+ days is currently \$124k which is 18% of total AR outstanding debts. This decreased by approximately \$1k from last month.

A total of 73% of the value sitting in 90 days remains with debt collectors or have a payment arrangement with Council. Out of the remaining 27% in 90 days, \$10k has been fixed up in March, \$18k is being fixed up as a result of investigations into the charges or are potential write-offs that have largely come from the old Property and Ratings debtors system where companies have since ceased trading and cannot be recovered. Finance will be cleaning up these old potential write-offs in March.

Rates in arrears as of 28 February 2022 is sitting at \$26.348 million or 47.94% which