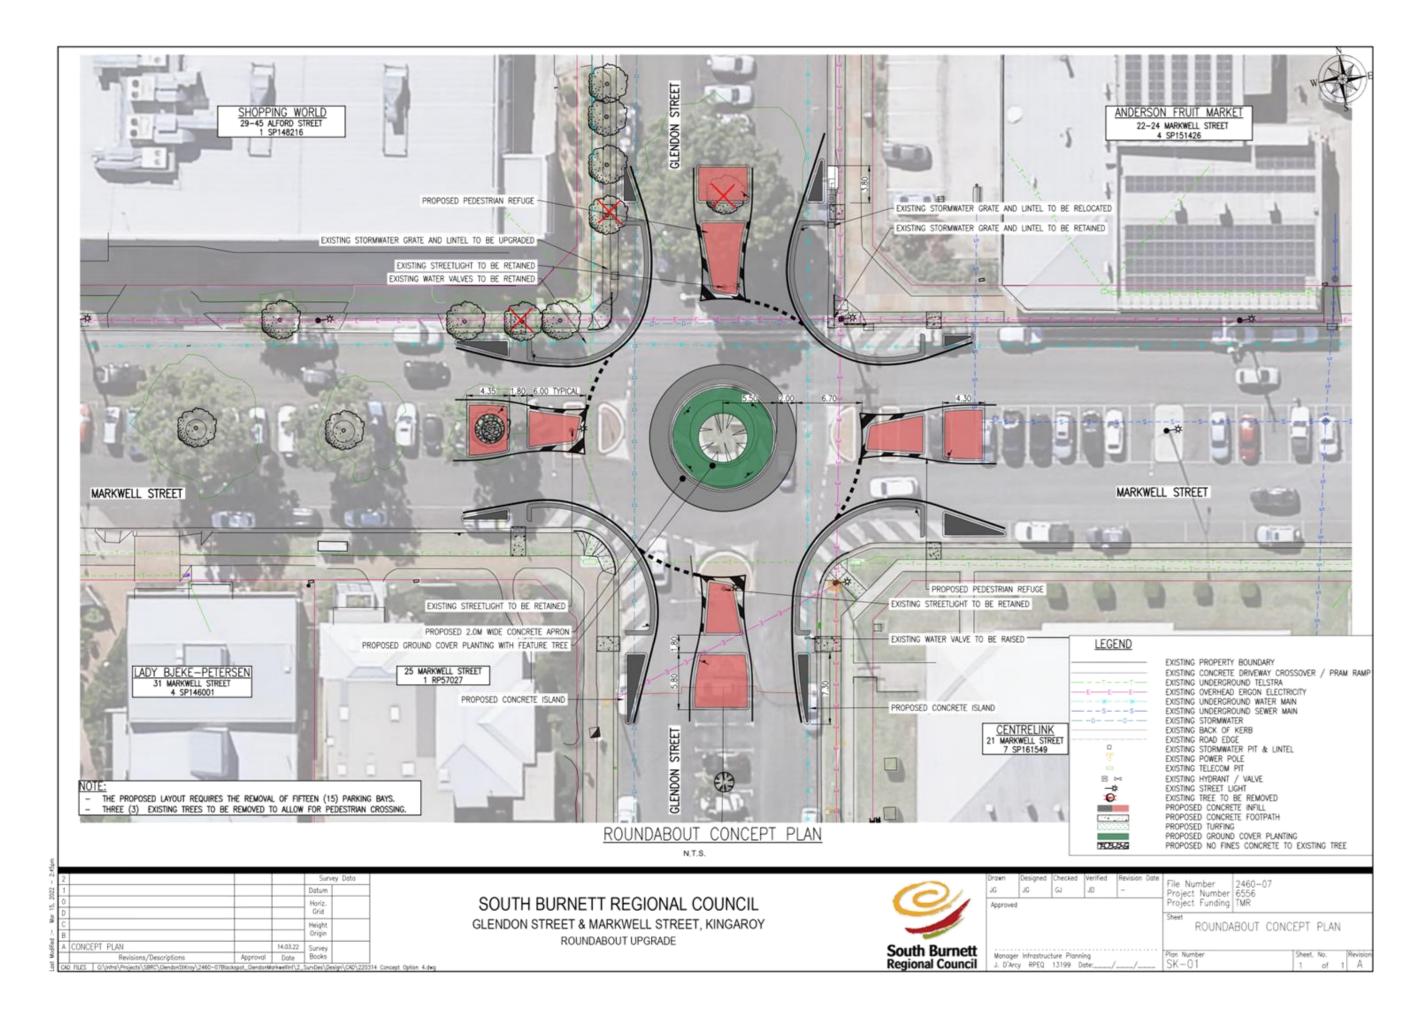

down as they contribute to road pavement and kerb damage, create trip hazards causing injury to pedestrians, as well as damage to vehicles parked beneath the trees from dropped branches. There was also broad interest and discussion on Council's intent on removing the trees that exist along the centre parking on Markwell Street, west of the roundabout towards Youngman Street. Although not part of the feedback form, the probable loss of fifteen (15) carparks was a frequently discussed topic of conversation, with businesses understanding of the reasoning behind carparking losses due to the need for achieving a solution that improves road and pedestrian safety.

### **ATTACHMENTS**

1. Glendon Markwell Roundabout Concept Design 🗓 🖺

Item 11.1 Page 171

Ordinary Council Meeting 23 March 2022



Item 11.1 - Attachment 1

## 11.2 KINGAROY TRANSFORMATION PROJECT LANTERN DESIGNS

File Number: 23-03-22

Author: General Manager Infrastructure

Authoriser: Chief Executive Officer

## **PRECIS**

Kingaroy Transformation Project Lantern Designs

#### **SUMMARY**

The Kingaroy Transformation Project lanterns are a signature element of the project and reflect the 18 town and villages within the South Burnett region. The lanterns have been designed based on features from the town and village entry signs with consideration of manufacturing constraints.

#### OFFICER'S RECOMMENDATION

That Council adopt the design of the Kingaroy Transformation Project lanterns in principle as per the attachment in the report.

## FINANCIAL AND RESOURCE IMPLICATIONS

The lanterns are a design element of the