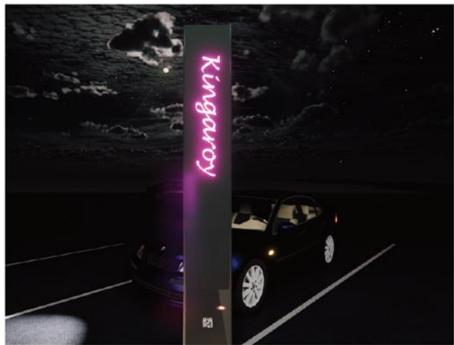

in@greenedgedesign.com.au - www.greenedgedesign.com.au



South Burnett Regional Council

RIX ONDESIGN

CONSULTANTS:

GREENEDGE DESIGN
creative thinking | design edge

| 8

DATE: 16.03.2022 PROJECT: 20044 PRELIMINARY ISSUE

Item 11.2 - Attachment 1

CLIENT:

PAGE

LIGHTING DESIGN









ARTIST IMPRESSION HIVESVILLE LANTERN

### HIVESVILLE

Hivesville was originally known as Jaumbill, believed to be an Aboriginal word in the Wakka Wakka language meaning yam.



"YAM" PATTERN

# KINGAROY TRANSFORMATION PROJECT

LIGHTING DESIGN - LANTERNS

Po Bak 1640, Buddina, Sunshine Coast, QLD-4575 - T: 07-5493-4677 - Et admin@greenedgedesign.com.au - www.greenedgedesign.com.au









DATE: 16.03.2022 PROJECT: 20044 PRELIMINARY ISSUE

Item 11.2 - Attachment 1 Page 184

CLIENT:

LIGHTING DESIGN









CLIENT:

ARTIST IMPRESSION KINGAROY LANTERN

### KINGAROY - DESIGN 1

Kingaroy means Red Ant in Wakka Wakka language.



'RED ANTS' PATTERN

# KINGAROY TRANSFORMATION PROJECT

LIGHTING DESIGN - LANTERNS

Po Bax 1640, Buddina, Sunshine Coast, QLD-4575 - T; 07-5493-4677 - Et admin@greenedgedesign.com.au - www.greenedgedesign.com.au





CONSULTANTS:



DATE: 16.03.2022 PROJECT: 20044 PRELIMINARY ISSUE

Page 185 Item 11.2 - Attachment 1

LIGHTING DESIGN







# KINGAROY - DESIGN 2 The Kingaroy are is known for the farming production of peanuts and the historic Peanut Silos

that adorn the town's skyline.



'PEANUTS' PATTERN

ARTIST IMPRESSION KINGAROY LANTERN

# KINGAROY TRANSFORMATION PROJECT

Po Bax 1640, Buddina, Sunshine Coast, QLD 4575 - T: 07 5493 4677 - E: admin@greenedgedesign.com