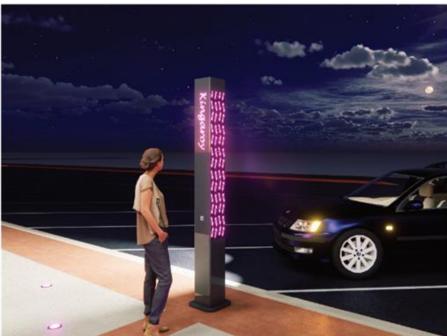

dmin@greenedgedesign.com.au - www.greenedgedesign.com.au



South Burnett Regional Council

RIX ONDESIGN

CONSULTANTS:

GREENEDGE DESIGN
creative thinking | design edge

| 8

DATE: 16.03.2022 PROJECT: 20044 PRELIMINARY ISSUE

Item 11.2 - Attachment 1

CLIENT:

PAGE

LIGHTING DESIGN









ARTIST IMPRESSION HIVESVILLE LANTERN

### HIVESVILLE

Hivesville was originally known as Jaumbill, believed to be an Aboriginal word in the Wakka Wakka language meaning yam.



"YAM" PATTERN

# KINGAROY TRANSFORMATION PROJECT

LIGHTING DESIGN - LANTERNS

Po Bak 1640, Buddina, Sunshine Coast, QLD-4575 - T: 07-5493-4677 - Et admin@greenedgedesign.com.au - www.greenedgedesign.com.au









DATE: 16.03.2022 PROJECT: 20044 PRELIMINARY ISSUE

Item 11.2 - Attachment 1 Page 184

CLIENT:

LIGHTING DESIGN









CLIENT:

ARTIST IMPRESSION KINGAROY LANTERN

### KINGAROY - DESIGN 1

Kingaroy means Red Ant in Wakka Wakka language.



'RED ANTS' PATTERN

# KINGAROY TRANSFORMATION PROJECT

LIGHTING DESIGN - LANTERNS

Po Bax 1640, Buddina, Sunshine Coast, QLD-4575 - T; 07-5493-4677 - Et admin@greenedgedesign.com.au - www.greenedgedesign.com.au





CONSULTANTS:



DATE: 16.03.2022 PROJECT: 20044 PRELIMINARY ISSUE

Page 185 Item 11.2 - Attachment 1

LIGHTING DESIGN







# KINGAROY - DESIGN 2 The Kingaroy are is known for the farming production of peanuts and the historic Peanut Silos

that adorn the town's skyline.



'PEANUTS' PATTERN

ARTIST IMPRESSION KINGAROY LANTERN

# KINGAROY TRANSFORMATION PROJECT

Po Bax 1640, Buddina, Sunshine Coast, QLD 4575 - T: 07 5493 4677 - E: admin@greenedgedesign.c