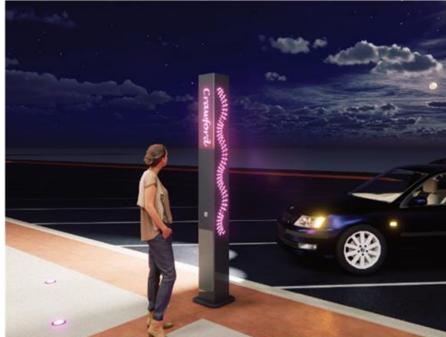

LANTERNS

Po Bax 1840, Buddina, Sunshine Coass, QLD 4575 T; 07 5493 4877 Esadmin@greenedgedesign.com.au www.greenedgedesign.com.au



South Burnett Regional Council

RIX ONDESIGN

CONSULTANTS:

GREENEDGE DESIGN
creative thinking | design edge

5

DATE: 16.03.2022 PROJECT: 20044 PRELIMINARY ISSUE

SSUE

Item 11.2 - Attachment 1

LIGHTING DESIGN









CLIENT:

ARTIST IMPRESSION COOLABUNIA LANTERN

### COOLABUNIA

Coolabunia derived from Wakka Wakka language (Bujiebara dialect); Koala and "Buani" sleeping.



'KOALA' PATTERN

# KINGAROY TRANSFORMATION PROJECT

LIGHTING DESIGN - LANTERNS

Po Bak 1640, Buddina, Sunshine Coast, QLD-4575 - T: 07-5493-4677 - Et admin@greenedgedesign.com.au - www.greenedgedesign.com.au





CONSULTANTS:



Page 181 Item 11.2 - Attachment 1

LIGHTING DESIGN









ARTIST IMPRESSION CRAWFORD LANTERN

### CRAWFORD

The town takes it's name from the Crawford Railway Station, named after Hugh Ralston Crawford, whom supervised the construction of the Wondai-Kingaroy railway in the early 1900s.



'RAILWAY' PATTERN

# KINGAROY TRANSFORMATION PROJECT

LIGHTING DESIGN - LANTERNS

Po Bax 1640, Buddina, Sunshine Coass, QLD 4575 - T; 07 5493 4677 - E:admin@greenedgedesign.com.au - www.greenedgedesign.com.au







CONSULTANTS:



9 022

Item 11.2 - Attachment 1

LIGHTING DESIGN









ARTIST IMPRESSION DURONG LANTERN

### DURONG

Durong is a rural locality which has a number of homesteads that maintain beef production.



'CATTLE' PATTERN

# KINGAROY TRANSFORMATION PROJECT

LIGHTING DESIGN - LANTERNS

Po Bax 1640, Buddina, Sunshine Coast, QLD-4575 - T; 0