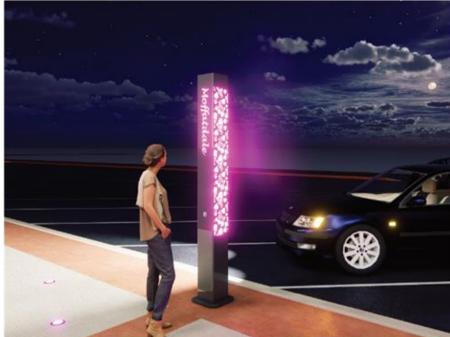

o Bax 1640, Buddina, Sunshine Coass, QLD 4575 T; 07 5493 4677 Etadmin@greenedgedesign.com.au www.greenedgedesign.com.au



South Burnett Regional Council

RIXONDESIGN

CONSULTANTS:



DATE: 16.03.2022 PROJECT: 20044 PRELIMINARY ISSUE

SSUE

Item 11.2 - Attachment 1

LIGHTING DESIGN









CLIENT:

ARTIST IMPRESSION MEMERAMBI LANTERN

### MEMERAMBI

The name Memerambi is an Aboriginal word for the sugargum tree. The region is also known for the processing of duboisia leaves.



'SUGAR GUM & DUBOISIA'
PATTERN

# KINGAROY TRANSFORMATION PROJECT

LIGHTING DESIGN - LANTERNS

Po Bak 1640, Buddina, Sunshine Coast, QLD-4575 - T: 07-5493-4677 - Et admin@greenedgedesign.com.au - www.greenedgedesign.com.au





CONSULTANTS:



DATE: 16.03.2022 PROJECT: 20044 PRELIMINARY ISSUE

LIGHTING DESIGN









CLIENT:

ARTIST IMPRESSION MOFFATDALE LANTERN

### MOFFATDALE

Moffatdale is widely known for the presence of a number of vineyards and wine production.



'GRAPES' PATTERN

# KINGAROY TRANSFORMATION PROJECT

LIGHTING DESIGN - LANTERNS

Po Bax 1640, Buddina, Sunshine Coast, QLD-4575 - T; 07-5493-4677 - E: admin@greenedgedesign.com.au - www.greenedgedesign.com.au







CONSULTANTS:



LIGHTING DESIGN









ARTIST IMPRESSION MURGON LANTERN

### MURGON

It is thought that the name Murgon derived from an aboriginal expression decribing lilies on a pond. The pond no longer exists but the symbol has remained with the town and is used widely.



'LILY POND' PATTERN

### KINGAROY TRANSFORMATION PROJECT LIGHTING DESIGN - LANTERNS

Po Bax 1640, Buddina, Sunshine Coast, QLD-4575 - T; 07-5493-