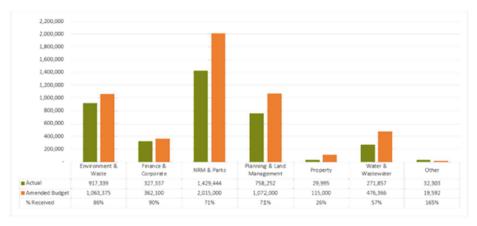

| \$  | 2,894,283                     | \$ | 2,886,811                       | \$<br>2,886,811                |
| Memerambi Estate Levies              | -\$ | 27,787                        | S  | -                               | \$<br>-                        |
| Total                                | \$  | 52,838,031                    | \$ | 51,521,884                      | \$<br>51,521,884               |

As at 28 February 2022, rates, levies and charges are tracking above target at 103%. This is due to the January to June rate levy being issued during the month.

## 2.2.2 Fees and Charges

User charges are for the recovery of service delivery costs through the charging of fees to users of Council services. Fees are determined in two categories: regulatory and commercial.



As of 28 February 2022, fees and charges are tracking above target at 74%. Main factors affecting the fees and charges figures are:

- Finance is currently above target due to timing in yearly revenue from commission for collection of the Emergency Management Levy as well as the consistent high number of rates searches that have been performed this year.
- Planning and Land Management have seen increases in building and development applications.
- Environment and Waste are currently higher than expected due to yearly food permits and animal registrations being processed.

Monthly Financial Report | Interim February 2022

Page 4

- NRM & Parks are above target due to the seasonal nature of income surrounding the Yallakool and Boondooma Dams.
- Properties is currently under target with a m