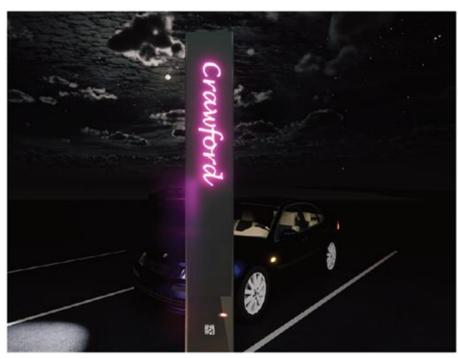

NTERNS

Po Bax 1840, Buddina, Sunshine Coass, QLD 4575 T; 07 5493 4877 Esadmin@greenedgedesign.com.au www.greenedgedesign.com.au



South Burnett Regional Council

RIX ONDESIGN

CONSULTANTS:

GREENEDGE DESIGN
creative thinking | design edge

5

DATE: 16.03.2022 PROJECT: 20044 PRELIMINARY ISSUE

SSUE

Item 11.2 - Attachment 1

LIGHTING DESIGN









CLIENT:

ARTIST IMPRESSION COOLABUNIA LANTERN

### COOLABUNIA

Coolabunia derived from Wakka Wakka language (Bujiebara dialect); Koala and "Buani" sleeping.



'KOALA' PATTERN

# KINGAROY TRANSFORMATION PROJECT

LIGHTING DESIGN - LANTERNS

Po Bak 1640, Buddina, Sunshine Coast, QLD-4575 - T: 07-5493-4677 - Et admin@greenedgedesign.com.au - www.greenedgedesign.com.au





CONSULTANTS:



Page 181 Item 11.2 - Attachment 1

LIGHTING DESIGN









ARTIST IMPRESSION CRAWFORD LANTERN

### CRAWFORD

The town takes it's name from the Crawford Railway Station, named after Hugh Ralston Crawford, whom supervised the construction of the Wondai-Kingaroy railway in the early 1900s.



'RAILWAY' PATTERN

# KINGAROY TRANSFORMATION PROJECT

LIGHTING DESIGN - LANTERNS

Po Bax 1640, Buddina, Sunshine Coass, QLD 4575 - T; 07 5493 4677 - E:admin@greenedgedesign.com.au - www.greenedgedesign.com.au







CONSULTANTS:



9 022

Item 11.2 - Attachment 1

LIGHTING DESIGN









ARTIST IMPRESSION DURONG LANTERN

### DURONG

Durong is a rural locality which has a number of homesteads that maintain beef production.



'CATTLE' PATTERN

# KINGAROY TRANSFORMATION PROJECT

LIGHTING DESIGN - LANTERNS

Po Bax 1640, Buddina, Sunshine Coast, QLD-4575 - T; 07-