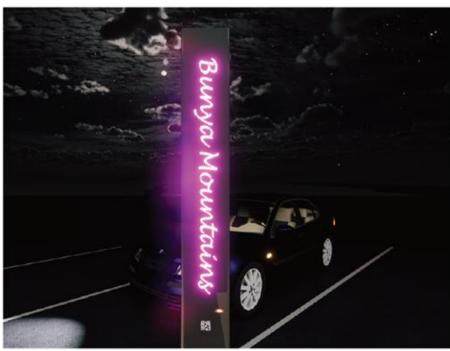

D-4575 - T: 07-5493-4677 - Et admin@greenedgedesign.com.au - www.greenedgedesign.com.au









DATE: 16.03.2022 PROJECT: 20044 PRELIMINARY ISSUE

Item 11.2 - Attachment 1 Page 177 **Ordinary Council Meeting** 23 March 2022

LIGHTING DESIGN









ARTIST IMPRESSION BLACKBUTT LANTERN

## BLACKBUTT

Often referred to as the 'Timber town', Blackbutt is the common name for the Eucalyptus piluralis tree, native to the area



'TIMBER' PATTERN

# KINGAROY TRANSFORMATION PROJECT

LIGHTING DESIGN - LANTERNS

Po Bak 1640, Buddina, Sunshine Coast, QLD-4575 - T: 07-5493-4677 - Et admin@greenedgedesign.com.au - www.greenedgedesign.com.au









DATE: 16.03.2022 PROJECT: 20044 PRELIMINARY ISSUE

Page 178 Item 11.2 - Attachment 1

23 March 2022 **Ordinary Council Meeting** 

LIGHTING DESIGN









CLIENT:

ARTIST IMPRESSION BUNYA MOUNTAINS LANTERN

## BUNYA MOUNTAINS

The world's largest stand of bunya pines, the Bunya Mountains rises 1100m above sea level out of the farming plains of the Western Downs and South Burnett. The fruit of the Bunya tree are the distinctive Bunya nuts



BUNYA NUT PATTERN

# KINGAROY TRANSFORMATION PROJECT

LIGHTING DESIGN - LANTERNS

Po Bak 1640, Buddina, Sunshine Coast, QLD-4575 - T: 07-5493-4677 - Et admin@greenedgedesign.com.au - www.greenedgedesign.com.au



CONSULTANTS:

creative thinking | design edge

DATE: 16.03.2022 PROJECT: 20044 PRELIMINARY ISSUE

Item 11.2 - Attachment 1 Page 179

Ordinary Council Meeting 23 March 2022

LIGHTING DESIGN









ARTIST IMPRESSION CHERBOURG LANTERN

## CHERBOURG

Cherbourg, formally known as Barambah, is a ru