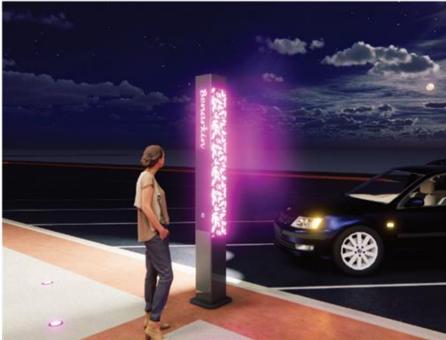

FORMATION PROJECT



LIGHTING DESIGN - LANTERNS
PROJECT 20044
DATE 16/03/2022
ISSUE [J]

The lantern patterns enclosed are indicative representations for the South Burnett Region main towns. The patterns reference the Town Welcome Signage that has been installed or incorporate another reference that has been agreed upon consultation with various Council stakeholders.

## DISCLAIMER:

Please note that the patterns on the artist impressions are indicative only and the larger elevational black pattern on the right hand side of each page is the most accurate in representation.

The patterns may be refined at detail design to remove small sections which are part of the pattern that has been cut.









Item 11.2 - Attachment 1

**Ordinary Council Meeting** 23 March 2022

LIGHTING DESIGN









CLIENT:

ARTIST IMPRESSION BENARKIN LANTERN

## BENARKIN

The locality name Benarkin takes its name from "Benarqui" from the Dungibara language which refers to the blackbutt tree (Eucalyptus pilularis) which are commonly found within the district.



'EUCALYPTUS' PATTERN

# KINGAROY TRANSFORMATION PROJECT

LIGHTING DESIGN - LANTERNS

Po Bak 1640, Buddina, Sunshine Coast, QLD-4575 - T: 07-5493-4677 - Et admin@greenedgedesign.com.au - www.greenedgedesign.com.au









DATE: 16.03.2022 PROJECT: 20044 PRELIMINARY ISSUE

Item 11.2 - Attachment 1 Page 177 **Ordinary Council Meeting** 23 March 2022

LIGHTING DESIGN









ARTIST IMPRESSION BLACKBUTT LANTERN

## BLACKBUTT

Often referred to as the 'Timber town', Blackbutt is the common name for the Eucalyptus piluralis tree, native to the