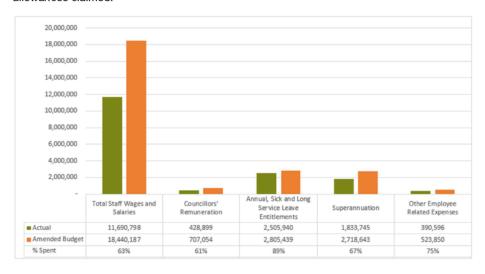

he income statement based on timing of grant expenditure and income received.

## 2.3 Expenditure

## 2.3.1 Employee Benefits

Employee costs include labour related expenditure such as wages, leave entitlements, WorkCover costs, superannuation, training, personal protective equipment, payroll and fringe benefits taxes.

As of 28 February 2022, employee benefits are tracking on target at 67%. Annual leave and long service leave are high due to timing in when these entitlements are paid as well as amounts paid out for employees that have finished up employment with Council. Sick leave is also higher than expected partly due to staff using sick leave for Covid-19 isolation. Councillor remuneration is low due to timing of professional development and reductions in vehicle allowances claimed.



Monthly Financial Report | Interim February 2022

Page 8

## 2.3.2 Materials and Services

Materials and services cover the purchases of consumables, payments to contractors for the provision of services and utility costs and internal plant charges and recoveries.

As of 28 February 2022, materials and services are tracking above target at 71%.

| Description               | Actual      | Original<br>Budget | Amended<br>Budget | % Spent |
|---------------------------|-------------|--------------------|-------------------|---------|
| Donations                 | 412,705     | 628,763            | 648,363           | 64%     |
| Materials                 | 12,571,496  | 17,072,660         | 17,362,135        | 72%     |
| Services                  | 5,515,283   | 8,199,894          | 8,755