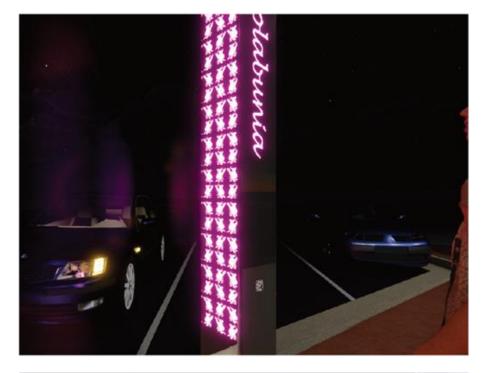

022 PROJECT: 20044 PRELIMINARY ISSUE

Item 11.2 - Attachment 1 Page 179

Ordinary Council Meeting 23 March 2022

LIGHTING DESIGN









ARTIST IMPRESSION CHERBOURG LANTERN

## CHERBOURG

Cherbourg, formally known as Barambah, is a rural town and locality in the Aboriginal Shire of Cherbourg. The symbol used by the settlement within their signage is the carpet python.



'CARPET PYTHON' PATTERN

## KINGAROY TRANSFORMATION PROJECT LIGHTING DESIGN - LANTERNS

Po Bax 1840, Buddina, Sunshine Coass, QLD 4575 T; 07 5493 4877 Esadmin@greenedgedesign.com.au www.greenedgedesign.com.au



South Burnett Regional Council

RIX ONDESIGN

CONSULTANTS:

GREENEDGE DESIGN
creative thinking | design edge

5

DATE: 16.03.2022 PROJECT: 20044 PRELIMINARY ISSUE

SSUE

Item 11.2 - Attachment 1

LIGHTING DESIGN









CLIENT:

ARTIST IMPRESSION COOLABUNIA LANTERN

### COOLABUNIA

Coolabunia derived from Wakka Wakka language (Bujiebara dialect); Koala and "Buani" sleeping.



'KOALA' PATTERN

# KINGAROY TRANSFORMATION PROJECT

LIGHTING DESIGN - LANTERNS

Po Bak 1640, Buddina, Sunshine Coast, QLD-4575 - T: 07-5493-4677 - Et admin@greenedgedesign.com.au - www.greenedgedesign.com.au





CONSULTANTS:



Page 181 Item 11.2 - Attachment 1

LIGHTING DESIGN









ARTIST IMPRESSION CRAWFORD LANTERN

### CRAWFORD

The town takes it's name from the Crawford Railway Station, named after Hugh Ralston Crawford, whom supervised the construction of the Wondai-Kingaroy railway in the early 1900s.



'RAILWAY' PATTERN

# KINGAROY TRANSFORMATION PROJECT

LIGHTING DESIGN - LANTERNS

Po Bax 1640, Buddina, Sunshin