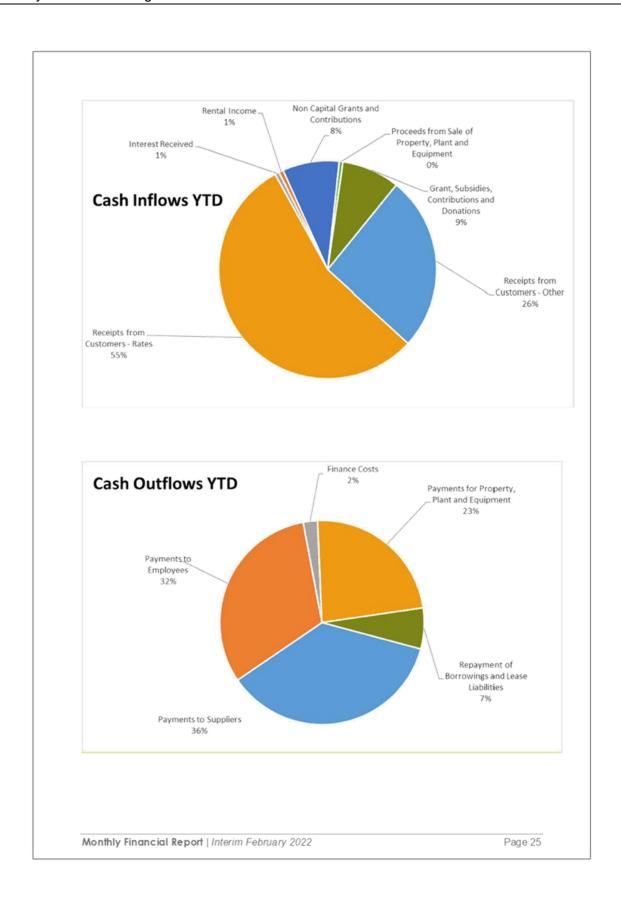

Contributions                                                 | Net Cash Inflow (Outflow) from Operating Activities | Cash Flows from Investing Activities | Payments for Property, Plant and Equipment<br>Payments for Intanglied Assets<br>Advances (Tononaments) of Jones and Advances | Proceeds from Sale of Property, Plant and Equipment | Net Cash Inflow (Outflow) from Investing Activities | Cash Flows from Financing Activities | Proceeds from Borrowings and Leasing Liabilities | Net Cash Inflow (Outflow) from Financing Activities | Cash and Cash Equivalents at the Beginning of the Period | Net increase (Decrease) in Cash and Cash Equivalents Held<br>Cash and Cash Fourivalents at the End of the Period                      | Restricted Cash<br>Cash Available for lise                       |



# 5.0 Interim Changes in Equity

|                                        | Sep-21<br>\$ | Oct-21<br>\$ | Nov-21<br>\$ | Dec-21<br>\$ | Jan-22<br>\$ | Feb-22<br>\$ | YTD<br>\$   |
|----------------------------------------|--------------|--------------|--------------|--------------|--------------|--------------|-------------|
| Asset Revaluation Surplus              |              |              |              |              |              |              |             |
| Opening Balance                        | 435,309,599  | 435,309,599  | 435,309,599  | 435,309,599  | 435,309,599  | 435,309,599  | 435,309,599 |
| Inol(dec) in asset revaluation surplus | *            | *            |              |              |              | *            |             |
| Closing Balance