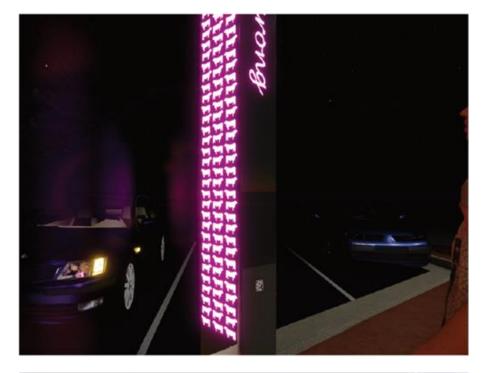

ALA' PATTERN

# KINGAROY TRANSFORMATION PROJECT

LIGHTING DESIGN - LANTERNS

Po Bak 1640, Buddina, Sunshine Coast, QLD-4575 - T: 07-5493-4677 - Et admin@greenedgedesign.com.au - www.greenedgedesign.com.au





CONSULTANTS:



Page 181 Item 11.2 - Attachment 1

LIGHTING DESIGN









ARTIST IMPRESSION CRAWFORD LANTERN

### CRAWFORD

The town takes it's name from the Crawford Railway Station, named after Hugh Ralston Crawford, whom supervised the construction of the Wondai-Kingaroy railway in the early 1900s.



'RAILWAY' PATTERN

# KINGAROY TRANSFORMATION PROJECT

LIGHTING DESIGN - LANTERNS

Po Bax 1640, Buddina, Sunshine Coass, QLD 4575 - T; 07 5493 4677 - E:admin@greenedgedesign.com.au - www.greenedgedesign.com.au







CONSULTANTS:



9 022

Item 11.2 - Attachment 1

LIGHTING DESIGN









ARTIST IMPRESSION DURONG LANTERN

### DURONG

Durong is a rural locality which has a number of homesteads that maintain beef production.



'CATTLE' PATTERN

# KINGAROY TRANSFORMATION PROJECT

LIGHTING DESIGN - LANTERNS

Po Bax 1640, Buddina, Sunshine Coast, QLD-4575 - T; 07-5493-4677 - E: admin@greenedgedesign.com.au - www.greenedgedesign.com.au



South Burnett Regional Council

RIX ONDESIGN

CONSULTANTS:

GREENEDGE DESIGN
creative thinking | design edge

| 8

DATE: 16.03.2022 PROJECT: 20044 PRELIMINARY ISSUE

Item 11.2 - Attachment 1

CLIENT:

PAGE

LIGHTING DESIGN









ARTIST IMPRESSION HIVESVILLE LANTERN

### HIVESVILLE

Hivesville was originally known as Jaumbill, believed to be an Aboriginal word in the Wakka Wakka language meaning yam.



"YAM" PATTERN

# KINGAROY TRANS