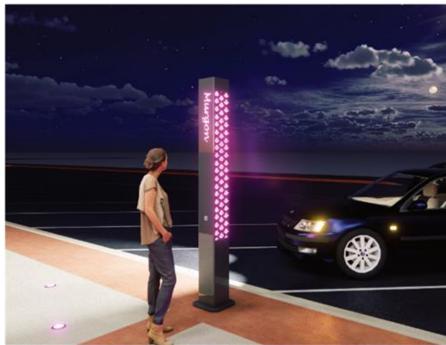

ee. The region is also known for the processing of duboisia leaves.



'SUGAR GUM & DUBOISIA'
PATTERN

# KINGAROY TRANSFORMATION PROJECT

LIGHTING DESIGN - LANTERNS

Po Bak 1640, Buddina, Sunshine Coast, QLD-4575 - T: 07-5493-4677 - Et admin@greenedgedesign.com.au - www.greenedgedesign.com.au





CONSULTANTS:



DATE: 16.03.2022 PROJECT: 20044 PRELIMINARY ISSUE

LIGHTING DESIGN









CLIENT:

ARTIST IMPRESSION MOFFATDALE LANTERN

### MOFFATDALE

Moffatdale is widely known for the presence of a number of vineyards and wine production.



'GRAPES' PATTERN

# KINGAROY TRANSFORMATION PROJECT

LIGHTING DESIGN - LANTERNS

Po Bax 1640, Buddina, Sunshine Coast, QLD-4575 - T; 07-5493-4677 - E: admin@greenedgedesign.com.au - www.greenedgedesign.com.au







CONSULTANTS:



LIGHTING DESIGN









ARTIST IMPRESSION MURGON LANTERN

### MURGON

It is thought that the name Murgon derived from an aboriginal expression decribing lilies on a pond. The pond no longer exists but the symbol has remained with the town and is used widely.



'LILY POND' PATTERN

### KINGAROY TRANSFORMATION PROJECT LIGHTING DESIGN - LANTERNS

Po Bax 1640, Buddina, Sunshine Coast, QLD-4575 - T; 07-5493-4677 - E: admin@greenedgedesign.com.au - www.greenedgedesign.com.au



South Burnett Regional Council

RIXONDESIGN

CONSULTANTS:



10

DATE: 16.03.2022 PROJECT: 20044 PRELIMINARY ISSUE

Item 11.2 - Attachment 1

LIGHTING DESIGN









CLIENT:

ARTIST IMPRESSION NANANGO LANTERN

### NANANGO

Nanango is a town which name is derived from a Wakka Wakka word "Noogoonida" meaning 'a place where the waters gather