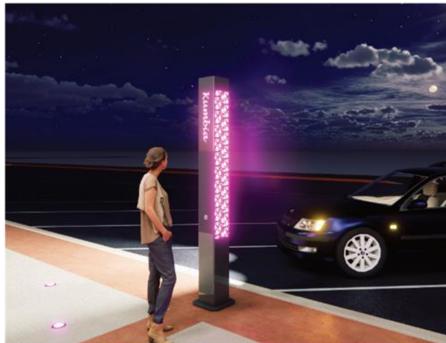

1640, Buddina, Sunshine Coast, QLD-4575 - T; 07-5493-4677 - Et admin@greenedgedesign.com.au - www.greenedgedesign.com.au





CONSULTANTS:



DATE: 16.03.2022 PROJECT: 20044 PRELIMINARY ISSUE

Page 185 Item 11.2 - Attachment 1

LIGHTING DESIGN







# KINGAROY - DESIGN 2 The Kingaroy are is known for the farming production of peanuts and the historic Peanut Silos

that adorn the town's skyline.



'PEANUTS' PATTERN

ARTIST IMPRESSION KINGAROY LANTERN

# KINGAROY TRANSFORMATION PROJECT

Po Bax 1640, Buddina, Sunshine Coast, QLD 4575 - T: 07 5493 4677 - E: admin@greenedgedesign.com.au - www.greenedgedesign.com.au



South Burnett Regional Council

CLIENT:

RIXONDESIGN

CONSULTANTS:



e

DATE: 16.03.2022 PROJECT: 20044 PRELIMINARY ISSUE

SSUE

Item 11.2 - Attachment 1

LIGHTING DESIGN









ARTIST IMPRESSION KUMBIA LANTERN

# KUMBIA

Kumbia is a rural town and locality known for stone fruit orchards and production.



'STONE FRUIT' PATTERN

### KINGAROY TRANSFORMATION PROJECT LIGHTING DESIGN - LANTERNS

Po Bax 1640, Buddina, Sunshine Coast, QLD 4575 - T: 07 5493 4677 - E: admin@greenedgedesign.com.au - www.greenedgedesign.com.au



CONSULTANTS:

creative thinking | design edge

DATE: 16.03.2022 PROJECT: 20044 PRELIMINARY ISSUE

Page 187 Item 11.2 - Attachment 1

LIGHTING DESIGN









ARTIST IMPRESSION
MAIDENWELL LANTERN

### MAIDENWELL

Maidenwell is known for its stone well which was dug by Pioneer settler John King and was the first in the district..



'STONE WELL' PATTERN

# KINGAROY TRANSFORMATION PROJECT LIGHTING DESIGN - LANTERNS

Po Bax 1640, Buddina, Sunshine