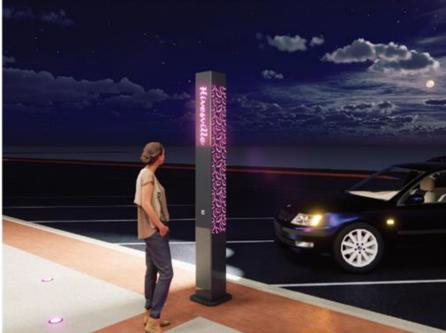

- LANTERNS

Po Bax 1640, Buddina, Sunshine Coass, QLD 4575 - T; 07 5493 4677 - E:admin@greenedgedesign.com.au - www.greenedgedesign.com.au







CONSULTANTS:



9 022

Item 11.2 - Attachment 1

LIGHTING DESIGN









ARTIST IMPRESSION DURONG LANTERN

### DURONG

Durong is a rural locality which has a number of homesteads that maintain beef production.



'CATTLE' PATTERN

# KINGAROY TRANSFORMATION PROJECT

LIGHTING DESIGN - LANTERNS

Po Bax 1640, Buddina, Sunshine Coast, QLD-4575 - T; 07-5493-4677 - E: admin@greenedgedesign.com.au - www.greenedgedesign.com.au



South Burnett Regional Council

RIX ONDESIGN

CONSULTANTS:

GREENEDGE DESIGN
creative thinking | design edge

| 8

DATE: 16.03.2022 PROJECT: 20044 PRELIMINARY ISSUE

Item 11.2 - Attachment 1

CLIENT:

PAGE

LIGHTING DESIGN









ARTIST IMPRESSION HIVESVILLE LANTERN

### HIVESVILLE

Hivesville was originally known as Jaumbill, believed to be an Aboriginal word in the Wakka Wakka language meaning yam.



"YAM" PATTERN

# KINGAROY TRANSFORMATION PROJECT

LIGHTING DESIGN - LANTERNS

Po Bak 1640, Buddina, Sunshine Coast, QLD-4575 - T: 07-5493-4677 - Et admin@greenedgedesign.com.au - www.greenedgedesign.com.au









DATE: 16.03.2022 PROJECT: 20044 PRELIMINARY ISSUE

Item 11.2 - Attachment 1 Page 184

CLIENT:

LIGHTING DESIGN









CLIENT:

ARTIST IMPRESSION KINGAROY LANTERN

### KINGAROY - DESIGN 1

Kingaroy means Red Ant in Wakka Wakka language.



'RED ANTS' PATTERN

# KINGAROY TRANSFORMATION PROJECT

LIGHTING DESIGN - LANTERNS

Po Bax 1640, Buddina, Sunshine Coast, QLD-4575 - T; 07-5493-4677 - Et admin@gree