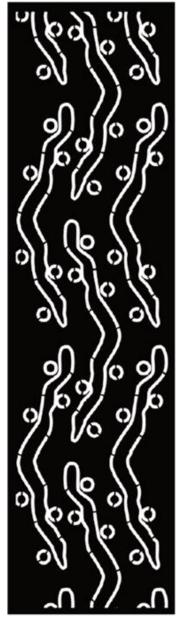

ses 1100m above sea level out of the farming plains of the Western Downs and South Burnett. The fruit of the Bunya tree are the distinctive Bunya nuts



BUNYA NUT PATTERN

# KINGAROY TRANSFORMATION PROJECT

LIGHTING DESIGN - LANTERNS

Po Bak 1640, Buddina, Sunshine Coast, QLD-4575 - T: 07-5493-4677 - Et admin@greenedgedesign.com.au - www.greenedgedesign.com.au



CONSULTANTS:

creative thinking | design edge

DATE: 16.03.2022 PROJECT: 20044 PRELIMINARY ISSUE

Item 11.2 - Attachment 1 Page 179

Ordinary Council Meeting 23 March 2022

LIGHTING DESIGN









ARTIST IMPRESSION CHERBOURG LANTERN

## CHERBOURG

Cherbourg, formally known as Barambah, is a rural town and locality in the Aboriginal Shire of Cherbourg. The symbol used by the settlement within their signage is the carpet python.



'CARPET PYTHON' PATTERN

## KINGAROY TRANSFORMATION PROJECT LIGHTING DESIGN - LANTERNS

Po Bax 1840, Buddina, Sunshine Coass, QLD 4575 T; 07 5493 4877 Esadmin@greenedgedesign.com.au www.greenedgedesign.com.au



South Burnett Regional Council

RIX ONDESIGN

CONSULTANTS:

GREENEDGE DESIGN
creative thinking | design edge

5

DATE: 16.03.2022 PROJECT: 20044 PRELIMINARY ISSUE

SSUE

Item 11.2 - Attachment 1

LIGHTING DESIGN









CLIENT:

ARTIST IMPRESSION COOLABUNIA LANTERN

### COOLABUNIA

Coolabunia derived from Wakka Wakka language (Bujiebara dialect); Koala and "Buani" sleeping.



'KOALA' PATTERN

# KINGAROY TRANSFORMATION PROJECT

LIGHTING DESIGN - LANTERNS

Po Bak 1640, Buddina, Sunshine Coast, QLD-4575 - T: 07-5493-4677 - Et admin@greenedgedesign.com.au - www.greenedgedesign.com.