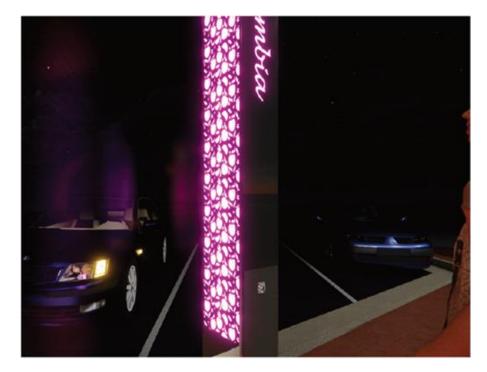

Bax 1640, Buddina, Sunshine Coast, QLD-4575 - T; 07-5493-4677 - Et admin@greenedgedesign.com.au - www.greenedgedesign.com.au





CONSULTANTS:



DATE: 16.03.2022 PROJECT: 20044 PRELIMINARY ISSUE

Page 185 Item 11.2 - Attachment 1

LIGHTING DESIGN







# KINGAROY - DESIGN 2 The Kingaroy are is known for the farming production of peanuts and the historic Peanut Silos

that adorn the town's skyline.



'PEANUTS' PATTERN

ARTIST IMPRESSION KINGAROY LANTERN

# KINGAROY TRANSFORMATION PROJECT

Po Bax 1640, Buddina, Sunshine Coast, QLD 4575 - T: 07 5493 4677 - E: admin@greenedgedesign.com.au - www.greenedgedesign.com.au



South Burnett Regional Council

CLIENT:

RIXONDESIGN

CONSULTANTS:



e

DATE: 16.03.2022 PROJECT: 20044 PRELIMINARY ISSUE

SSUE

Item 11.2 - Attachment 1

LIGHTING DESIGN









ARTIST IMPRESSION KUMBIA LANTERN

# KUMBIA

Kumbia is a rural town and locality known for stone fruit orchards and production.



'STONE FRUIT' PATTERN

### KINGAROY TRANSFORMATION PROJECT LIGHTING DESIGN - LANTERNS

Po Bax 1640, Buddina, Sunshine Coast, QLD 4575 - T: 07 5493 4677 - E: admin@greenedgedesign.com.au - www.greenedgedesign.com.au



CONSULTANTS:

creative thinking | design edge

DATE: 16.03.2022 PROJECT: 20044 PRELIMINARY ISSUE

Page 187 Item 11.2 - Attachment 1

LIGHTING DESIGN









ARTIST IMPRESSION
MAIDENWELL LANTERN

### MAIDENWELL

Maidenwell is known for its stone well which was dug by Pioneer settler John King and was the first in the district..



'STONE WELL' PATTERN

# KINGAROY TRANSFORMATION PROJECT LIGHTING DESIGN - LANTERNS

Po Bax 1640, Buddina, Sunsh