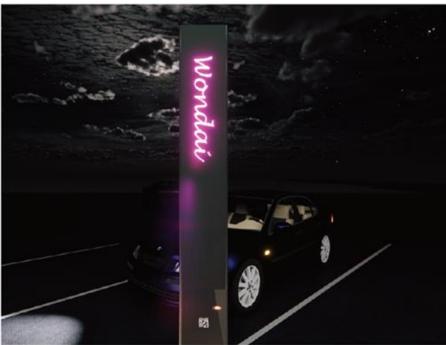

N

# KINGAROY TRANSFORMATION PROJECT

LIGHTING DESIGN - LANTERNS

Po Bak 1640, Buddina, Sunshine Coast, QLD-4575 - T: 07-5493-4677 - Et admin@greenedgedesign.com.au - www.greenedgedesign.com.au





CONSULTANTS:



DATE: 16.03.2022 PROJECT: 20044 PRELIMINARY ISSUE

LIGHTING DESIGN









CLIENT:

ARTIST IMPRESSION TINGOORA LANTERN

### TINGOORA

The town takes its name from a railway station which was named for the local Indigenous Australian word in the Wakka Wakka language for



'WATTLE TREE' PATTERN

# KINGAROY TRANSFORMATION PROJECT

LIGHTING DESIGN - LANTERNS

Po Bak 1640, Buddina, Sunshine Coast, QLD-4575 - T: 07-5493-4677 - Et admin@greenedgedesign.com.au - www.greenedgedesign.com.au







CONSULTANTS:



DATE: 16.03.2022 PROJECT: 20044 PRELIMINARY ISSUE

LIGHTING DESIGN









CLIENT:

ARTIST IMPRESSION WONDAI LANTERN

### WONDAI

Wondai is believed to be the aboriginal word in the Wakka Wakka language for 'watya' meaning Dingo.



'DINGO' PATTERN

# KINGAROY TRANSFORMATION PROJECT

LIGHTING DESIGN - LANTERNS

Po Bak 1640, Buddina, Sunshine Coast, QLD-4575 - T: 07-5493-4677 - Et admin@greenedgedesign.com.au - www.greenedgedesign.com.au



CONSULTANTS:



DATE: 16.03.2022 PROJECT: 20044 PRELIMINARY ISSUE

Page 195 Item 11.2 - Attachment 1

LIGHTING DESIGN







CLIENT:

ARTIST IMPRESSION WOOROOLIN LANTERN

### WOOROOLIN

Wooroolin means "low scrub". Mostly known for a palustrine wetland located immediately east of the



'WETLAND BIRD' PATTERN

# KINGAROY TRANSFORMATION PROJECT

LIGHTING DESIGN - LANTERNS

Po Bak 1640, Buddina, Sunshine Coast, QLD-4575 - T: 07