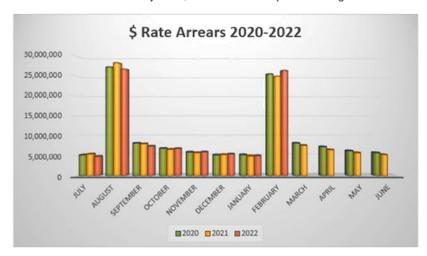

lectors or have a payment arrangement with Council. Out of the remaining 27% in 90 days, \$10k has been fixed up in March, \$18k is being fixed up as a result of investigations into the charges or are potential write-offs that have largely come from the old Property and Ratings debtors system where companies have since ceased trading and cannot be recovered. Finance will be cleaning up these old potential write-offs in March.

Rates in arrears as of 28 February 2022 is sitting at \$26.348 million or 47.94% which is above the target arrears of 7%. There are currently 14,265 assessments with rate arrangements in place which accounts for 10.36% of the properties that are in arrears. The 6 monthly rates levies were issued on 14 February 2022, with the discount period ending on 21 March 2022.





Monthly Financial Report | Interim February 2022

Page 14



## 3.1.3 Inventories

Inventories is made-up of Council stores and is valued at cost. Council is currently undertaking a project to reduce and minimise the number of inventories held.

## 3.2 Non-Current Assets

## 3.2.1 Trade and Other Receivables

The non-current portion of Trade and Other Receivables is made up of the outstanding Memerambi Estate charges and loans to community organisations.

## 3.2.2 Property, Plant and Equipment

The total amended capital budget is \$33.347m which includes any projects deemed a continued project from 2020/2021 for completion in the 2021/2022 year.

Actual expenditure with committed costs as of 28 February 2022 is \$20.207m, which is tracking below target at 60.6%. Of the \$20.207m, \$12.