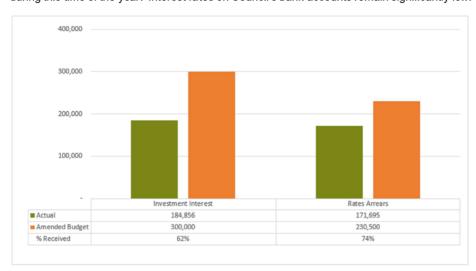

bruary 2022, rental income is tracking above target at 94% due to timing in annual rental of various facilities and increases in housing rental. Areas such as Telecomm Leases will have a portion of the annual leases that relate to the 2022/2023 year and as such will have this prepaid portion transferred to the balance sheet as part of the end of year process.



Monthly Financial Report | Interim February 2022

Page 5

## 2.2.4 Interest Received

Interest revenue includes interest on investments and rate arrears.

As of 28 February 2022, interest received is tracking on target at 67%. Investment interest should increase slightly over the next couple of months due to higher bank balances seen during this time of the year. Interest rates on Council's bank accounts remain significantly low.



## 2.2.5 Sales Revenue

Sales revenue is income received from undertaking work for Main Roads, private works and recoverable works conducted by the Soil Laboratory.

As of 28 February 2022, sales revenue is tracking below target at 28%. This is largely due to timing of when RPC and RMPC works for this financial year are scheduled to be performed. Further claims of \$189k for RMPC and RPC are being submitted for approval. Further RMPC works of approximately \$700k are due for completion in April and May 2022.



Monthly Financial Report | Interim February 2022

Page 6

## 2.2.6 Other Income

Other income is sundry income derived from all other sources.

As of 28 February 2022, other income is tracking just below target at 85%.

| Income Stream                | Actual          | Original<b