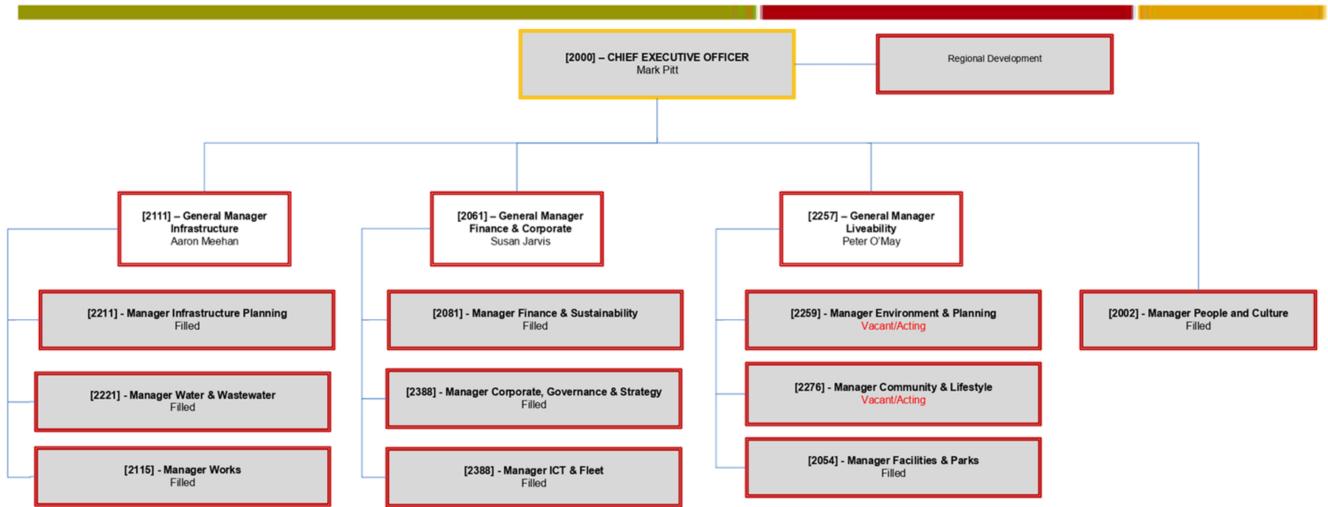

trategic direction and the most effective and efficient use of the same.

The following principles underpinned this review:

Delivery of the Corporate Plan objectives;

- Appropriate governance;
- · Efficient and effective use of resources; and
- Ongoing refinement and realignment.

The next phase will review the services delivered through each department. Continued refinement and review of the service standards in accordance with council adopted organisational objectives, financial and human resources will enhance future delivery.

The feedback from phase two of the consultation was operation in focus and will be utilised in the next stage of organisation review.

#### **ATTACHMENTS**

1. Proposed Structure for Adoption March 2022 🗓 🖼



## **Proposed Structure for Adoption March 2022**



Number of Positions - 14 inc CEO

Proposed Structure for Adoption @ 18 March 2022

Item 10.1 - Attachment 1

#### 10.2 MONTHLY FINANCIAL INFORMATION

File Number: 23.03.2022

Author: Manager Finance & Sustainability

Authoriser: Chief Executive Officer

#### **PRECIS**

Monthly Financial Report as at 28th February 2022.

#### **SUMMARY**

The following information provides Council's position as of 28<sup>th</sup> February 2022

#### OFFICER'S RECOMMENDATION

That the Monthly Financial Report including Capital Works and Works for Queensland (W4Q4) as of 28<sup>th</sup> February 2022 be received and noted.

#### FINANCIAL AND RESOURCE IMPLICATIONS

Tracking actual revenue and expenditure compared to amended budget as adopted at the Council Meeting held on 25<sup>th</sup> January 2022.

The