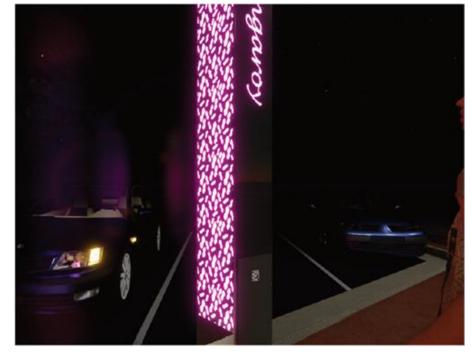

yam.



"YAM" PATTERN

# KINGAROY TRANSFORMATION PROJECT

LIGHTING DESIGN - LANTERNS

Po Bak 1640, Buddina, Sunshine Coast, QLD-4575 - T: 07-5493-4677 - Et admin@greenedgedesign.com.au - www.greenedgedesign.com.au









DATE: 16.03.2022 PROJECT: 20044 PRELIMINARY ISSUE

Item 11.2 - Attachment 1 Page 184

CLIENT:

LIGHTING DESIGN









CLIENT:

ARTIST IMPRESSION KINGAROY LANTERN

### KINGAROY - DESIGN 1

Kingaroy means Red Ant in Wakka Wakka language.



'RED ANTS' PATTERN

# KINGAROY TRANSFORMATION PROJECT

LIGHTING DESIGN - LANTERNS

Po Bax 1640, Buddina, Sunshine Coast, QLD-4575 - T; 07-5493-4677 - Et admin@greenedgedesign.com.au - www.greenedgedesign.com.au





CONSULTANTS:



DATE: 16.03.2022 PROJECT: 20044 PRELIMINARY ISSUE

Page 185 Item 11.2 - Attachment 1

LIGHTING DESIGN







# KINGAROY - DESIGN 2 The Kingaroy are is known for the farming production of peanuts and the historic Peanut Silos

that adorn the town's skyline.



'PEANUTS' PATTERN

ARTIST IMPRESSION KINGAROY LANTERN

# KINGAROY TRANSFORMATION PROJECT

Po Bax 1640, Buddina, Sunshine Coast, QLD 4575 - T: 07 5493 4677 - E: admin@greenedgedesign.com.au - www.greenedgedesign.com.au



South Burnett Regional Council

CLIENT:

RIXONDESIGN

CONSULTANTS:



e

DATE: 16.03.2022 PROJECT: 20044 PRELIMINARY ISSUE

SSUE

Item 11.2 - Attachment 1

LIGHTING DESIGN









ARTIST IMPRESSION KUMBIA LANTERN

# KUMBIA

Kumbia is a rural town and locality known for stone fruit orchards and production.



'STONE FRUIT' PATTERN

### KINGAROY TRANSFORMATION PROJECT LIGHTING DESIGN - LANTERNS

Po Bax 1640, Buddina, Su