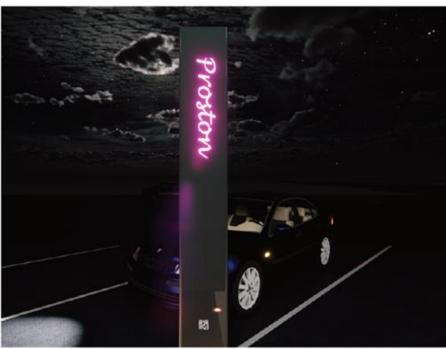

om.au



South Burnett Regional Council

RIXONDESIGN

CONSULTANTS:



10

DATE: 16.03.2022 PROJECT: 20044 PRELIMINARY ISSUE

Item 11.2 - Attachment 1

LIGHTING DESIGN









CLIENT:

ARTIST IMPRESSION NANANGO LANTERN

### NANANGO

Nanango is a town which name is derived from a Wakka Wakka word "Noogoonida" meaning 'a place where the waters gather together. The town also benefited with the discovery of gold in 1867.



'WATERS MEET' & 'GOLD DIGGING' PATTERN

# KINGAROY TRANSFORMATION PROJECT

LIGHTING DESIGN - LANTERNS

Po Bax 1640, Buddina, Sunshine Coast, QLD-4575 - T; 07-5493-4677 - Etadmin@greenedgedesign.com.au - www.greenedgedesign.com.au





RIX ONDESIGN

CONSULTANTS:



1 1

DATE: 16.03.2022 PROJECT: 20044 PRELIMINARY ISSUE

SSUE

Item 11.2 - Attachment 1

LIGHTING DESIGN









CLIENT:

ARTIST IMPRESSION PROSTON LANTERN

### PROSTON

The town's name was taken from a pastoral run name, which is a corruption from the Aboriginal word (possibly Wakka Wakka language) meaning



'KURRAJONG TREE' PATTERN

# KINGAROY TRANSFORMATION PROJECT

LIGHTING DESIGN - LANTERNS

Po Bak 1640, Buddina, Sunshine Coast, QLD-4575 - T: 07-5493-4677 - Et admin@greenedgedesign.com.au - www.greenedgedesign.com.au





CONSULTANTS:



DATE: 16.03.2022 PROJECT: 20044 PRELIMINARY ISSUE

LIGHTING DESIGN









CLIENT:

ARTIST IMPRESSION TINGOORA LANTERN

### TINGOORA

The town takes its name from a railway station which was named for the local Indigenous Australian word in the Wakka Wakka language for



'WATTLE TREE' PATTERN

# KINGAROY TRANSFORMATION PROJECT

LIGHTING DESIGN - LANTERNS

P