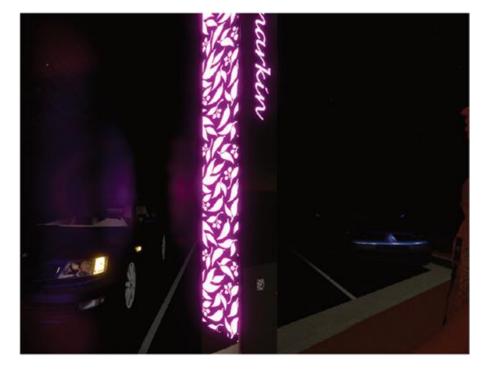

RANSFORMATION PROJECT



LIGHTING DESIGN - LANTERNS
PROJECT 20044
DATE 16/03/2022
ISSUE [J]

The lantern patterns enclosed are indicative representations for the South Burnett Region main towns. The patterns reference the Town Welcome Signage that has been installed or incorporate another reference that has been agreed upon consultation with various Council stakeholders.

## DISCLAIMER:

Please note that the patterns on the artist impressions are indicative only and the larger elevational black pattern on the right hand side of each page is the most accurate in representation.

The patterns may be refined at detail design to remove small sections which are part of the pattern that has been cut.









Item 11.2 - Attachment 1

**Ordinary Council Meeting** 23 March 2022

LIGHTING DESIGN









CLIENT:

ARTIST IMPRESSION BENARKIN LANTERN

## BENARKIN

The locality name Benarkin takes its name from "Benarqui" from the Dungibara language which refers to the blackbutt tree (Eucalyptus pilularis) which are commonly found within the district.



'EUCALYPTUS' PATTERN

# KINGAROY TRANSFORMATION PROJECT

LIGHTING DESIGN - LANTERNS

Po Bak 1640, Buddina, Sunshine Coast, QLD-4575 - T: 07-5493-4677 - Et admin@greenedgedesign.com.au - www.greenedgedesign.com.au









DATE: 16.03.2022 PROJECT: 20044 PRELIMINARY ISSUE

Item 11.2 - Attachment 1 Page 177 **Ordinary Council Meeting** 23 March 2022

LIGHTING DESIGN









ARTIST IMPRESSION BLACKBUTT LANTERN

## BLACKBUTT

Often referred to as the 'Timber town', Blackbutt is the common name for the Eucalyptus piluralis tree, native to