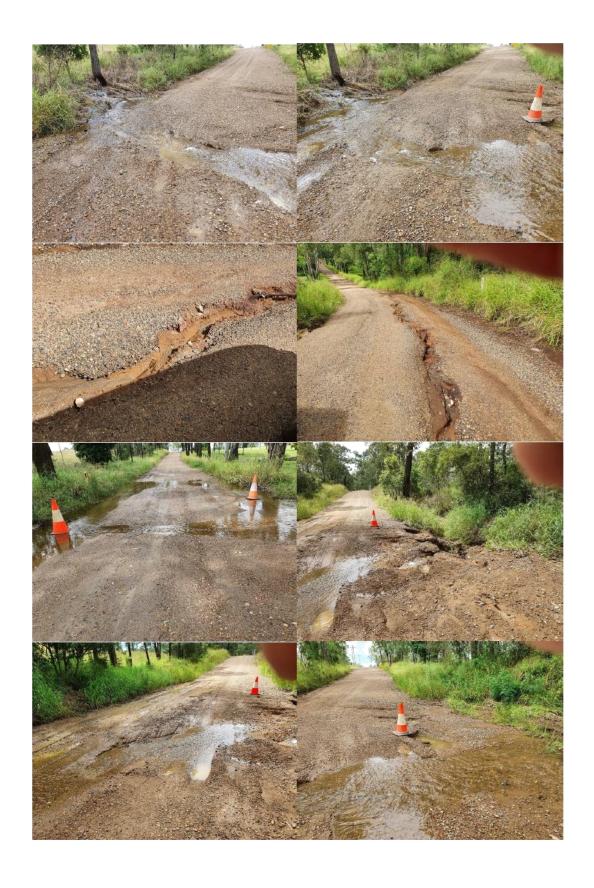

#### SBRC March 2022

The photos below are submitted as pictorial evidence of the state of the gravel sections of Muir Drive & Hamilton Road, Nanango. These gravel roads intersect & are 'no through' cul-de-sacs so local traffic must travel these roads to shop, go to work & go to school etcetera.

The photos typify the problems faced by motorists throughout the year, every year. Common features are the entrenched deeply scarred road surface; deep troughs that run parallel & perpendicular on the road surface & the deep 'trough' gutters alongside the gravel road. As a result, motorists are forced to 'drive blind' on the wrong side of the road around corners to avoid wheels being caught in deep troughs in the road & alongside the road.

Potholes are a constant feature throughout the year. Grading of the roads provides some temporary relief, at least until the next rain when the potholes re-emerge again. In addition, we note the poor design of the road & it's inability to channel run-off water from hills & private dams. This causes 'pooling of water' on the road surface, hiding potholes, & also causes the gravel to dislodge every time it rains. Runoff of water & runoff of gravel across the road happens every time it rains.