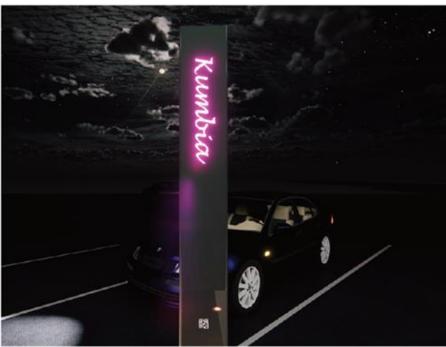

40, Buddina, Sunshine Coast, QLD-4575 - T; 07-5493-4677 - Et admin@greenedgedesign.com.au - www.greenedgedesign.com.au





CONSULTANTS:



DATE: 16.03.2022 PROJECT: 20044 PRELIMINARY ISSUE

Page 185 Item 11.2 - Attachment 1

LIGHTING DESIGN







# KINGAROY - DESIGN 2 The Kingaroy are is known for the farming production of peanuts and the historic Peanut Silos

that adorn the town's skyline.



'PEANUTS' PATTERN

ARTIST IMPRESSION KINGAROY LANTERN

# KINGAROY TRANSFORMATION PROJECT

Po Bax 1640, Buddina, Sunshine Coast, QLD 4575 - T: 07 5493 4677 - E: admin@greenedgedesign.com.au - www.greenedgedesign.com.au



South Burnett Regional Council

CLIENT:

RIXONDESIGN

CONSULTANTS:



e

DATE: 16.03.2022 PROJECT: 20044 PRELIMINARY ISSUE

SSUE

Item 11.2 - Attachment 1

LIGHTING DESIGN









ARTIST IMPRESSION KUMBIA LANTERN

# KUMBIA

Kumbia is a rural town and locality known for stone fruit orchards and production.



'STONE FRUIT' PATTERN

### KINGAROY TRANSFORMATION PROJECT LIGHTING DESIGN - LANTERNS

Po Bax 1640, Buddina, Sunshine Coast, QLD 4575 - T: 07 5493 4677 - E: admin@greenedgedesign.com.au - www.greenedgedesign.com.au



CONSULTANTS:

creative thinking | design edge

DATE: 16.03.2022 PROJECT: 20044 PRELIMINARY ISSUE

Page 187 Item 11.2 - Attachment 1

LIGHTING DESIGN









ARTIST IMPRESSION
MAIDENWELL LANTERN

### MAIDENWELL

Maidenwell is known for its stone well which was dug by Pioneer settler John King and was the first in the district..



'STONE WELL' PATTERN

# KINGAROY TRANSFORMATION PROJECT LIGHTING DESIGN - LANTERNS

Po Bax 1640, Buddina, Sunshine Co