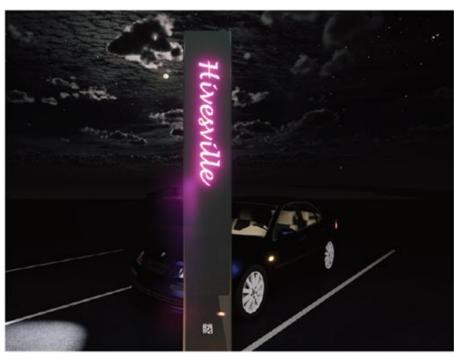

LANTERNS

Po Bax 1640, Buddina, Sunshine Coass, QLD 4575 - T; 07 5493 4677 - E:admin@greenedgedesign.com.au - www.greenedgedesign.com.au







CONSULTANTS:



9 022

Item 11.2 - Attachment 1

LIGHTING DESIGN









ARTIST IMPRESSION DURONG LANTERN

### DURONG

Durong is a rural locality which has a number of homesteads that maintain beef production.



'CATTLE' PATTERN

# KINGAROY TRANSFORMATION PROJECT

LIGHTING DESIGN - LANTERNS

Po Bax 1640, Buddina, Sunshine Coast, QLD-4575 - T; 07-5493-4677 - E: admin@greenedgedesign.com.au - www.greenedgedesign.com.au



South Burnett Regional Council

RIX ONDESIGN

CONSULTANTS:

GREENEDGE DESIGN
creative thinking | design edge

| 8

DATE: 16.03.2022 PROJECT: 20044 PRELIMINARY ISSUE

Item 11.2 - Attachment 1

CLIENT:

PAGE

LIGHTING DESIGN









ARTIST IMPRESSION HIVESVILLE LANTERN

### HIVESVILLE

Hivesville was originally known as Jaumbill, believed to be an Aboriginal word in the Wakka Wakka language meaning yam.



"YAM" PATTERN

# KINGAROY TRANSFORMATION PROJECT

LIGHTING DESIGN - LANTERNS

Po Bak 1640, Buddina, Sunshine Coast, QLD-4575 - T: 07-5493-4677 - Et admin@greenedgedesign.com.au - www.greenedgedesign.com.au









DATE: 16.03.2022 PROJECT: 20044 PRELIMINARY ISSUE

Item 11.2 - Attachment 1 Page 184

CLIENT:

LIGHTING DESIGN









CLIENT:

ARTIST IMPRESSION KINGAROY LANTERN

### KINGAROY - DESIGN 1

Kingaroy means Red Ant in Wakka Wakka language.



'RED ANTS' PATTERN

# KINGAROY TRANSFORMATION PROJECT

LIGHTING DESIGN - LANTERNS

Po Bax 1640, Buddina, Sunshine Coast, QLD-4575 - T; 07-5493-4677 - Et admin@greene