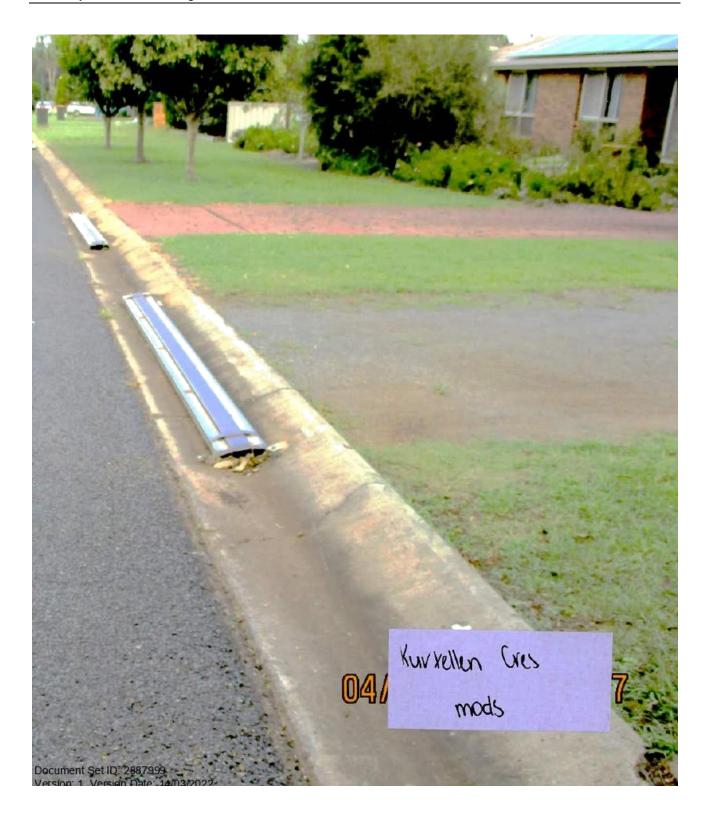

#### 6.2 PETITION - HAMILITON ROAD AND MUIR DRIVE GRAVEL SECTIONS

File Number: 23/03/2022

Author: Executive Assistant
Authoriser: Chief Executive Officer

#### **PRECIS**

Forwarding petition requesting Council undertake a fit for purpose audit of Hamilton Road and Muir Drive gravel sections with a view to sealing them.

#### **SUMMARY**

A petition has been received for Council to undertake a fit for purpose audit of Hamilton Road and Muir Drive gravel sections with a request to seal these sections.