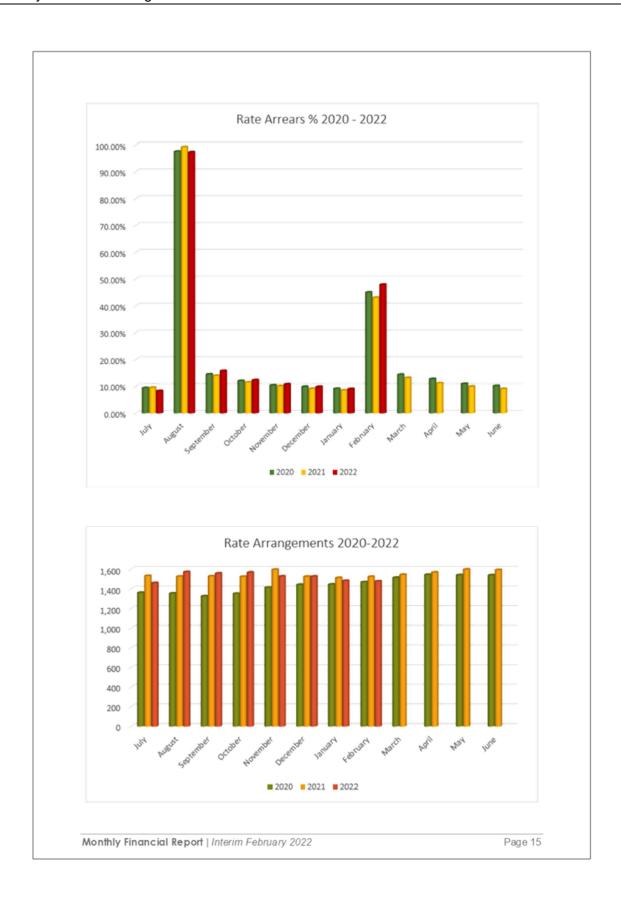

remaining 27% in 90 days, \$10k has been fixed up in March, \$18k is being fixed up as a result of investigations into the charges or are potential write-offs that have largely come from the old Property and Ratings debtors system where companies have since ceased trading and cannot be recovered. Finance will be cleaning up these old potential write-offs in March.

Rates in arrears as of 28 February 2022 is sitting at \$26.348 million or 47.94% which is above the target arrears of 7%. There are currently 14,265 assessments with rate arrangements in place which accounts for 10.36% of the properties that are in arrears. The 6 monthly rates levies were issued on 14 February 2022, with the discount period ending on 21 March 2022.





Monthly Financial Report | Interim February 2022

Page 14



## 3.1.3 Inventories

Inventories is made-up of Council stores and is valued at cost. Council is currently undertaking a project to reduce and minimise the number of inventories held.

## 3.2 Non-Current Assets

## 3.2.1 Trade and Other Receivables

The non-current portion of Trade and Other Receivables is made up of the outstanding Memerambi Estate charges and loans to community organisations.

## 3.2.2 Property, Plant and Equipment

The total amended capital budget is \$33.347m which includes any projects deemed a continued project from 2020/2021 for completion in the 2021/2022 year.

Actual expenditure with committed costs as of 28 February 2022 is \$20.207m, which is tracking below target at 60.6%. Of the \$20.207m, \$12.711m is actual expenditure with the remaining \$7.496m sitting