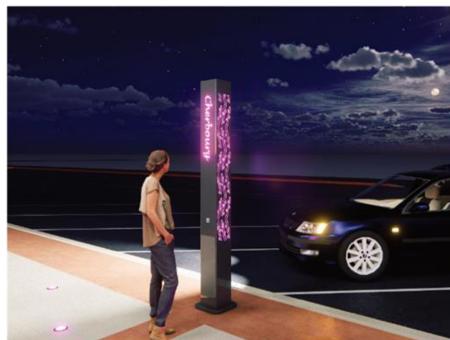

ge 178 Item 11.2 - Attachment 1

23 March 2022 **Ordinary Council Meeting** 

LIGHTING DESIGN









CLIENT:

ARTIST IMPRESSION BUNYA MOUNTAINS LANTERN

## BUNYA MOUNTAINS

The world's largest stand of bunya pines, the Bunya Mountains rises 1100m above sea level out of the farming plains of the Western Downs and South Burnett. The fruit of the Bunya tree are the distinctive Bunya nuts



BUNYA NUT PATTERN

# KINGAROY TRANSFORMATION PROJECT

LIGHTING DESIGN - LANTERNS

Po Bak 1640, Buddina, Sunshine Coast, QLD-4575 - T: 07-5493-4677 - Et admin@greenedgedesign.com.au - www.greenedgedesign.com.au



CONSULTANTS:

creative thinking | design edge

DATE: 16.03.2022 PROJECT: 20044 PRELIMINARY ISSUE

Item 11.2 - Attachment 1 Page 179

Ordinary Council Meeting 23 March 2022

LIGHTING DESIGN









ARTIST IMPRESSION CHERBOURG LANTERN

## CHERBOURG

Cherbourg, formally known as Barambah, is a rural town and locality in the Aboriginal Shire of Cherbourg. The symbol used by the settlement within their signage is the carpet python.



'CARPET PYTHON' PATTERN

## KINGAROY TRANSFORMATION PROJECT LIGHTING DESIGN - LANTERNS

Po Bax 1840, Buddina, Sunshine Coass, QLD 4575 T; 07 5493 4877 Esadmin@greenedgedesign.com.au www.greenedgedesign.com.au



South Burnett Regional Council

RIX ONDESIGN

CONSULTANTS:

GREENEDGE DESIGN
creative thinking | design edge

5

DATE: 16.03.2022 PROJECT: 20044 PRELIMINARY ISSUE

SSUE

Item 11.2 - Attachment 1

LIGHTING DESIGN









CLIENT:

ARTIST IMPRESSION COOLABUNIA LANTERN

### COOLABUNIA

Coolabunia derived from Wakka Wakka language (Bujiebara dialect