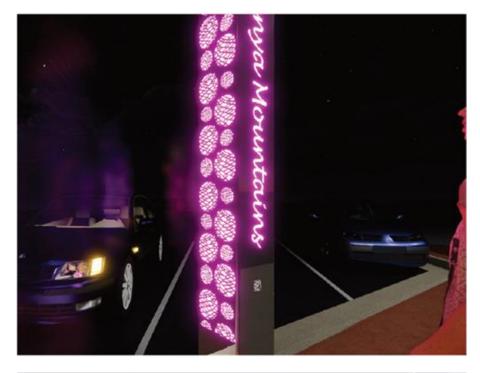

st, QLD-4575 - T: 07-5493-4677 - Et admin@greenedgedesign.com.au - www.greenedgedesign.com.au









DATE: 16.03.2022 PROJECT: 20044 PRELIMINARY ISSUE

Item 11.2 - Attachment 1 Page 177 **Ordinary Council Meeting** 23 March 2022

LIGHTING DESIGN









ARTIST IMPRESSION BLACKBUTT LANTERN

## BLACKBUTT

Often referred to as the 'Timber town', Blackbutt is the common name for the Eucalyptus piluralis tree, native to the area



'TIMBER' PATTERN

# KINGAROY TRANSFORMATION PROJECT

LIGHTING DESIGN - LANTERNS

Po Bak 1640, Buddina, Sunshine Coast, QLD-4575 - T: 07-5493-4677 - Et admin@greenedgedesign.com.au - www.greenedgedesign.com.au









DATE: 16.03.2022 PROJECT: 20044 PRELIMINARY ISSUE

Page 178 Item 11.2 - Attachment 1

23 March 2022 **Ordinary Council Meeting** 

LIGHTING DESIGN









CLIENT:

ARTIST IMPRESSION BUNYA MOUNTAINS LANTERN

## BUNYA MOUNTAINS

The world's largest stand of bunya pines, the Bunya Mountains rises 1100m above sea level out of the farming plains of the Western Downs and South Burnett. The fruit of the Bunya tree are the distinctive Bunya nuts



BUNYA NUT PATTERN

# KINGAROY TRANSFORMATION PROJECT

LIGHTING DESIGN - LANTERNS

Po Bak 1640, Buddina, Sunshine Coast, QLD-4575 - T: 07-5493-4677 - Et admin@greenedgedesign.com.au - www.greenedgedesign.com.au



CONSULTANTS:

creative thinking | design edge

DATE: 16.03.2022 PROJECT: 20044 PRELIMINARY ISSUE

Item 11.2 - Attachment 1 Page 179

Ordinary Council Meeting 23 March 2022

LIGHTING DESIGN









ARTIST IMPRESSION CHERBOURG LANTERN

## CHERBOURG

Cherbourg, formally known as Barambah, i