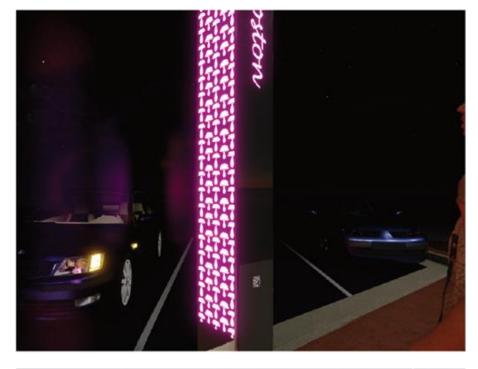

sign.com.au



South Burnett Regional Council

RIXONDESIGN

CONSULTANTS:



10

DATE: 16.03.2022 PROJECT: 20044 PRELIMINARY ISSUE

Item 11.2 - Attachment 1

LIGHTING DESIGN









CLIENT:

ARTIST IMPRESSION NANANGO LANTERN

### NANANGO

Nanango is a town which name is derived from a Wakka Wakka word "Noogoonida" meaning 'a place where the waters gather together. The town also benefited with the discovery of gold in 1867.



'WATERS MEET' & 'GOLD DIGGING' PATTERN

# KINGAROY TRANSFORMATION PROJECT

LIGHTING DESIGN - LANTERNS

Po Bax 1640, Buddina, Sunshine Coast, QLD-4575 - T; 07-5493-4677 - Etadmin@greenedgedesign.com.au - www.greenedgedesign.com.au





RIX ONDESIGN

CONSULTANTS:



1 1

DATE: 16.03.2022 PROJECT: 20044 PRELIMINARY ISSUE

SSUE

Item 11.2 - Attachment 1

LIGHTING DESIGN









CLIENT:

ARTIST IMPRESSION PROSTON LANTERN

### PROSTON

The town's name was taken from a pastoral run name, which is a corruption from the Aboriginal word (possibly Wakka Wakka language) meaning



'KURRAJONG TREE' PATTERN

# KINGAROY TRANSFORMATION PROJECT

LIGHTING DESIGN - LANTERNS

Po Bak 1640, Buddina, Sunshine Coast, QLD-4575 - T: 07-5493-4677 - Et admin@greenedgedesign.com.au - www.greenedgedesign.com.au





CONSULTANTS:



DATE: 16.03.2022 PROJECT: 20044 PRELIMINARY ISSUE

LIGHTING DESIGN









CLIENT:

ARTIST IMPRESSION TINGOORA LANTERN

### TINGOORA

The town takes its name from a railway station which was named for the local Indigenous Australian word in the Wakka Wakka language for



'WATTLE TREE' PATTERN

# KINGAROY TRANSFORMATION PROJECT

LIGHTING DESIGN - LANTE