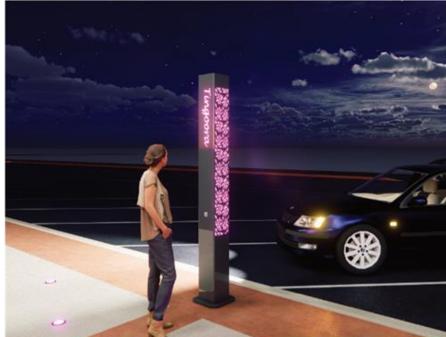

IGN - LANTERNS

Po Bax 1640, Buddina, Sunshine Coast, QLD-4575 - T; 07-5493-4677 - Etadmin@greenedgedesign.com.au - www.greenedgedesign.com.au





RIX ONDESIGN

CONSULTANTS:



1 1

DATE: 16.03.2022 PROJECT: 20044 PRELIMINARY ISSUE

SSUE

Item 11.2 - Attachment 1

LIGHTING DESIGN









CLIENT:

ARTIST IMPRESSION PROSTON LANTERN

### PROSTON

The town's name was taken from a pastoral run name, which is a corruption from the Aboriginal word (possibly Wakka Wakka language) meaning



'KURRAJONG TREE' PATTERN

# KINGAROY TRANSFORMATION PROJECT

LIGHTING DESIGN - LANTERNS

Po Bak 1640, Buddina, Sunshine Coast, QLD-4575 - T: 07-5493-4677 - Et admin@greenedgedesign.com.au - www.greenedgedesign.com.au





CONSULTANTS:



DATE: 16.03.2022 PROJECT: 20044 PRELIMINARY ISSUE

LIGHTING DESIGN









CLIENT:

ARTIST IMPRESSION TINGOORA LANTERN

### TINGOORA

The town takes its name from a railway station which was named for the local Indigenous Australian word in the Wakka Wakka language for



'WATTLE TREE' PATTERN

# KINGAROY TRANSFORMATION PROJECT

LIGHTING DESIGN - LANTERNS

Po Bak 1640, Buddina, Sunshine Coast, QLD-4575 - T: 07-5493-4677 - Et admin@greenedgedesign.com.au - www.greenedgedesign.com.au







CONSULTANTS:



DATE: 16.03.2022 PROJECT: 20044 PRELIMINARY ISSUE

LIGHTING DESIGN









CLIENT:

ARTIST IMPRESSION WONDAI LANTERN

### WONDAI

Wondai is believed to be the aboriginal word in the Wakka Wakka language for 'watya' meaning Dingo.



'DINGO' PATTERN

# KINGAROY TRANSFORMATION PROJECT

LIGHTING DESIGN - LANTERNS

Po Bak 1640, Buddina, Sunshine Coast, QLD-4575