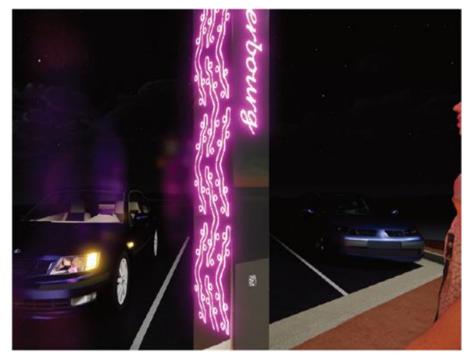

Page 178 Item 11.2 - Attachment 1

23 March 2022 **Ordinary Council Meeting** 

LIGHTING DESIGN









CLIENT:

ARTIST IMPRESSION BUNYA MOUNTAINS LANTERN

## BUNYA MOUNTAINS

The world's largest stand of bunya pines, the Bunya Mountains rises 1100m above sea level out of the farming plains of the Western Downs and South Burnett. The fruit of the Bunya tree are the distinctive Bunya nuts



BUNYA NUT PATTERN

# KINGAROY TRANSFORMATION PROJECT

LIGHTING DESIGN - LANTERNS

Po Bak 1640, Buddina, Sunshine Coast, QLD-4575 - T: 07-5493-4677 - Et admin@greenedgedesign.com.au - www.greenedgedesign.com.au



CONSULTANTS:

creative thinking | design edge

DATE: 16.03.2022 PROJECT: 20044 PRELIMINARY ISSUE

Item 11.2 - Attachment 1 Page 179

Ordinary Council Meeting 23 March 2022

LIGHTING DESIGN









ARTIST IMPRESSION CHERBOURG LANTERN

## CHERBOURG

Cherbourg, formally known as Barambah, is a rural town and locality in the Aboriginal Shire of Cherbourg. The symbol used by the settlement within their signage is the carpet python.



'CARPET PYTHON' PATTERN

## KINGAROY TRANSFORMATION PROJECT LIGHTING DESIGN - LANTERNS

Po Bax 1840, Buddina, Sunshine Coass, QLD 4575 T; 07 5493 4877 Esadmin@greenedgedesign.com.au www.greenedgedesign.com.au



South Burnett Regional Council

RIX ONDESIGN

CONSULTANTS:

GREENEDGE DESIGN
creative thinking | design edge

5

DATE: 16.03.2022 PROJECT: 20044 PRELIMINARY ISSUE

SSUE

Item 11.2 - Attachment 1

LIGHTING DESIGN









CLIENT:

ARTIST IMPRESSION COOLABUNIA LANTERN

### COOLABUNIA

Coolabunia derived from Wakka Wakka language (Bujiebara dia