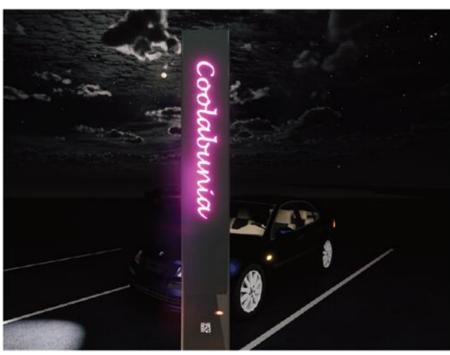

OJECT: 20044 PRELIMINARY ISSUE

Item 11.2 - Attachment 1 Page 179

Ordinary Council Meeting 23 March 2022

LIGHTING DESIGN









ARTIST IMPRESSION CHERBOURG LANTERN

## CHERBOURG

Cherbourg, formally known as Barambah, is a rural town and locality in the Aboriginal Shire of Cherbourg. The symbol used by the settlement within their signage is the carpet python.



'CARPET PYTHON' PATTERN

## KINGAROY TRANSFORMATION PROJECT LIGHTING DESIGN - LANTERNS

Po Bax 1840, Buddina, Sunshine Coass, QLD 4575 T; 07 5493 4877 Esadmin@greenedgedesign.com.au www.greenedgedesign.com.au



South Burnett Regional Council

RIX ONDESIGN

CONSULTANTS:

GREENEDGE DESIGN
creative thinking | design edge

5

DATE: 16.03.2022 PROJECT: 20044 PRELIMINARY ISSUE

SSUE

Item 11.2 - Attachment 1

LIGHTING DESIGN









CLIENT:

ARTIST IMPRESSION COOLABUNIA LANTERN

### COOLABUNIA

Coolabunia derived from Wakka Wakka language (Bujiebara dialect); Koala and "Buani" sleeping.



'KOALA' PATTERN

# KINGAROY TRANSFORMATION PROJECT

LIGHTING DESIGN - LANTERNS

Po Bak 1640, Buddina, Sunshine Coast, QLD-4575 - T: 07-5493-4677 - Et admin@greenedgedesign.com.au - www.greenedgedesign.com.au





CONSULTANTS:



Page 181 Item 11.2 - Attachment 1

LIGHTING DESIGN









ARTIST IMPRESSION CRAWFORD LANTERN

### CRAWFORD

The town takes it's name from the Crawford Railway Station, named after Hugh Ralston Crawford, whom supervised the construction of the Wondai-Kingaroy railway in the early 1900s.



'RAILWAY' PATTERN

# KINGAROY TRANSFORMATION PROJECT

LIGHTING DESIGN - LANTERNS

Po Bax 1640, Buddina, Sunshine Coas