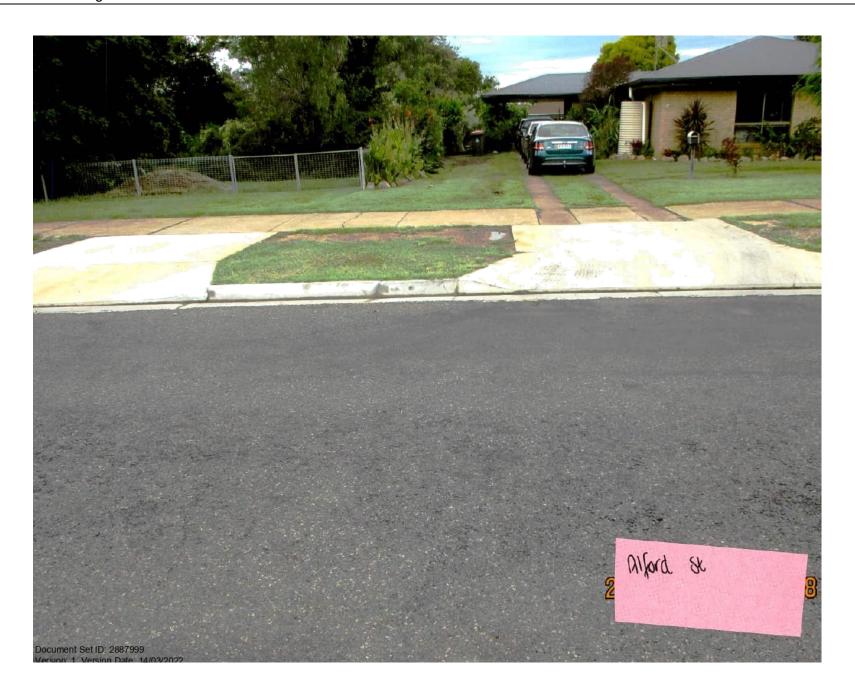

#### 6.2 PETITION - HAMILITON ROAD AND MUIR DRIVE GRAVEL SECTIONS

File Number: 23/03/2022

Author: Executive Assistant
Authoriser: Chief Executive Officer

#### **PRECIS**

Forwarding petition requesting Council undertake a fit for purpose audit of Hamilton Road and Muir Drive gravel sections with a view to sealing them.

#### **SUMMARY**

A petition has been received for Council to undertake a fit for purpose audit of Hamilton Road and Muir Drive gravel sections with a request to seal these sections.