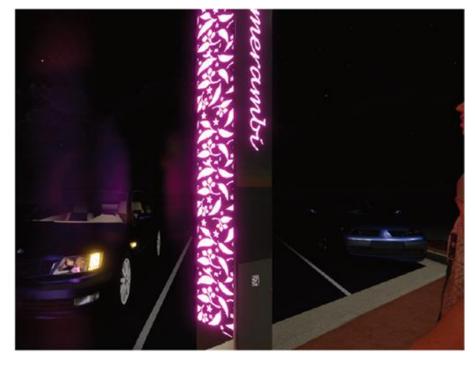

ast, QLD 4575 - T: 07 5493 4677 - E: admin@greenedgedesign.com.au - www.greenedgedesign.com.au



CONSULTANTS:

creative thinking | design edge

DATE: 16.03.2022 PROJECT: 20044 PRELIMINARY ISSUE

Page 187 Item 11.2 - Attachment 1

LIGHTING DESIGN









ARTIST IMPRESSION
MAIDENWELL LANTERN

### MAIDENWELL

Maidenwell is known for its stone well which was dug by Pioneer settler John King and was the first in the district..



'STONE WELL' PATTERN

# KINGAROY TRANSFORMATION PROJECT LIGHTING DESIGN - LANTERNS

Po Bax 1640, Buddina, Sunshine Coass, QLD 4575 T; 07 5493 4677 Etadmin@greenedgedesign.com.au www.greenedgedesign.com.au



South Burnett Regional Council

RIXONDESIGN

CONSULTANTS:



DATE: 16.03.2022 PROJECT: 20044 PRELIMINARY ISSUE

SSUE

Item 11.2 - Attachment 1

LIGHTING DESIGN









CLIENT:

ARTIST IMPRESSION MEMERAMBI LANTERN

### MEMERAMBI

The name Memerambi is an Aboriginal word for the sugargum tree. The region is also known for the processing of duboisia leaves.



'SUGAR GUM & DUBOISIA'
PATTERN

# KINGAROY TRANSFORMATION PROJECT

LIGHTING DESIGN - LANTERNS

Po Bak 1640, Buddina, Sunshine Coast, QLD-4575 - T: 07-5493-4677 - Et admin@greenedgedesign.com.au - www.greenedgedesign.com.au





CONSULTANTS:



DATE: 16.03.2022 PROJECT: 20044 PRELIMINARY ISSUE

LIGHTING DESIGN









CLIENT:

ARTIST IMPRESSION MOFFATDALE LANTERN

### MOFFATDALE

Moffatdale is widely known for the presence of a number of vineyards and wine production.



'GRAPES' PATTERN

# KINGAROY TRANSFORMATION PROJECT

LIGHTING DESIGN - LANTERNS

Po Bax 1640, Buddina, Sunshine Coast, QLD-4