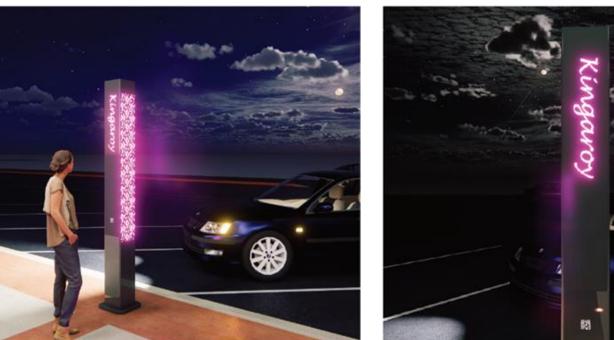

.



"YAM" PATTERN

# KINGAROY TRANSFORMATION PROJECT

LIGHTING DESIGN - LANTERNS

Po Bak 1640, Buddina, Sunshine Coast, QLD-4575 - T: 07-5493-4677 - Et admin@greenedgedesign.com.au - www.greenedgedesign.com.au









DATE: 16.03.2022 PROJECT: 20044 PRELIMINARY ISSUE

Item 11.2 - Attachment 1 Page 184

CLIENT:

LIGHTING DESIGN









CLIENT:

ARTIST IMPRESSION KINGAROY LANTERN

### KINGAROY - DESIGN 1

Kingaroy means Red Ant in Wakka Wakka language.



'RED ANTS' PATTERN

# KINGAROY TRANSFORMATION PROJECT

LIGHTING DESIGN - LANTERNS

Po Bax 1640, Buddina, Sunshine Coast, QLD-4575 - T; 07-5493-4677 - Et admin@greenedgedesign.com.au - www.greenedgedesign.com.au





CONSULTANTS:



DATE: 16.03.2022 PROJECT: 20044 PRELIMINARY ISSUE

Page 185 Item 11.2 - Attachment 1

LIGHTING DESIGN







# KINGAROY - DESIGN 2 The Kingaroy are is known for the farming production of peanuts and the historic Peanut Silos

that adorn the town's skyline.



'PEANUTS' PATTERN

ARTIST IMPRESSION KINGAROY LANTERN

# KINGAROY TRANSFORMATION PROJECT

Po Bax 1640, Buddina, Sunshine Coast, QLD 4575 - T: 07 5493 4677 - E: admin@greenedgedesign.com.au - www.greenedgedesign.com.au



South Burnett Regional Council

CLIENT:

RIXONDESIGN

CONSULTANTS:



e

DATE: 16.03.2022 PROJECT: 20044 PRELIMINARY ISSUE

SSUE

Item 11.2 - Attachment 1

LIGHTING DESIGN









ARTIST IMPRESSION KUMBIA LANTERN

# KUMBIA

Kumbia is a rural town and locality known for stone fruit orchards and production.



'STONE FRUIT' PATTERN

### KINGAROY TRANSFORMATION PROJECT LIGHTING DESIGN - LANTERNS

Po Bax 1640, Buddina, Sunshi