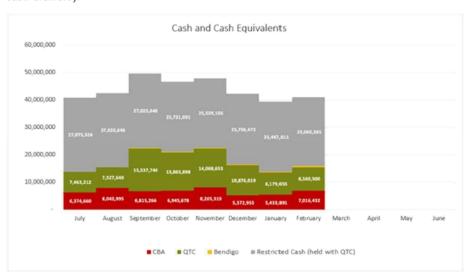

|
| Retained Surplus/(Deficiency) | 447,025,643      | 440,813,008     | 442,408,207       |
| Asset Revaluation Surplus     | 435,309,599      |                 | 435,309,599       |
| TOTAL COMMUNITY EQUITY        | 882.335.242      | 868,266,691     | 877,717,806       |

Monthly Financial Report | Interim February 2022

Page 11

## 3.1 Current Assets

## 3.1.1 Cash and Cash Equivalents

Cash and cash equivalents include cash on hand, all cash and cheques receipted but not banked at month end, deposits held at call with financial institutions and term deposits with maturities of three months or less.

As of 28 February 2022, Council's actual cash and cash equivalents balance was \$41,063,743. The below table shows the breakup of this balance sheet element (excluding cash drawers).



As at the 28th February 2022, the restricted cash balance was \$25.066m. Adjustments for the month resulted in a decrease to restricted cash of (\$381k). This consisted of a decrease in works under construction of (\$87k), a decrease in water operating surpluses from prior years of (\$44k), and a decrease in unspent loan funds for Kingaroy Streetscapes of (\$250k).

| RESTRICTED CASH                   | Jan-22     | Feb-22     |
|-----------------------------------|------------|------------|
| Recurrent Expenditure             | 988,873    | 988,873    |
| Future Capital Works              |            |            |
| Roads                             | 2,741,570  | 2,730,239  |
| Buildings                         | 3,850,857  | 3,775,913  |
| Waste                             | 4,673,0