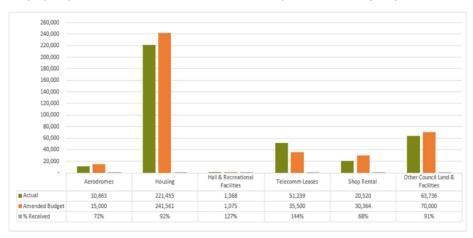

t to this area
  to reflect this.
- Water & Waste Water are currently under target due to reductions in bulk water requirements so far this year compared to the amended budget largely due to the favourable rain our area has received so far this year.

## 2.2.3 Rental Income

Council operates various facilities from which it derives a rental income such as commercial premises, caravan parks, community housing and airport.

As of 28 February 2022, rental income is tracking above target at 94% due to timing in annual rental of various facilities and increases in housing rental. Areas such as Telecomm Leases will have a portion of the annual leases that relate to the 2022/2023 year and as such will have this prepaid portion transferred to the balance sheet as part of the end of year process.



Monthly Financial Report | Interim February 2022

Page 5

## 2.2.4 Interest Received

Interest revenue includes interest on investments and rate arrears.

As of 28 February 2022, interest received is tracking on target at 67%. Investment interest should increase slightly over the next couple of months due to higher bank balances seen during this time of the year. Interest rates on Council's bank accounts remain significantly low.



## 2.2.5 Sales Revenue

Sales revenue is income received from undertaking work for Main Roads, private works and recoverable works conducted by the Soil Laboratory.

As of 28 February 2022, sales revenue is tracking below target at 28%. This is largely due to timing of when RPC and RMPC works for this financial year are scheduled to be performed. Further clai