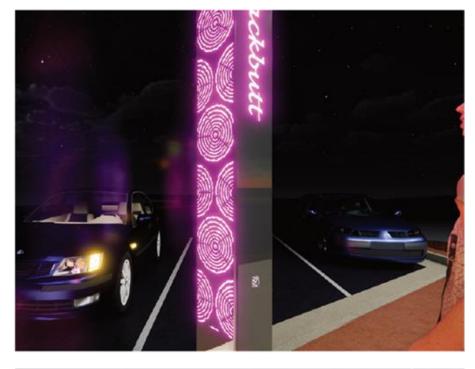

gn to remove small sections which are part of the pattern that has been cut.









Item 11.2 - Attachment 1

**Ordinary Council Meeting** 23 March 2022

LIGHTING DESIGN









CLIENT:

ARTIST IMPRESSION BENARKIN LANTERN

## BENARKIN

The locality name Benarkin takes its name from "Benarqui" from the Dungibara language which refers to the blackbutt tree (Eucalyptus pilularis) which are commonly found within the district.



'EUCALYPTUS' PATTERN

# KINGAROY TRANSFORMATION PROJECT

LIGHTING DESIGN - LANTERNS

Po Bak 1640, Buddina, Sunshine Coast, QLD-4575 - T: 07-5493-4677 - Et admin@greenedgedesign.com.au - www.greenedgedesign.com.au









DATE: 16.03.2022 PROJECT: 20044 PRELIMINARY ISSUE

Item 11.2 - Attachment 1 Page 177 **Ordinary Council Meeting** 23 March 2022

LIGHTING DESIGN









ARTIST IMPRESSION BLACKBUTT LANTERN

## BLACKBUTT

Often referred to as the 'Timber town', Blackbutt is the common name for the Eucalyptus piluralis tree, native to the area



'TIMBER' PATTERN

# KINGAROY TRANSFORMATION PROJECT

LIGHTING DESIGN - LANTERNS

Po Bak 1640, Buddina, Sunshine Coast, QLD-4575 - T: 07-5493-4677 - Et admin@greenedgedesign.com.au - www.greenedgedesign.com.au









DATE: 16.03.2022 PROJECT: 20044 PRELIMINARY ISSUE

Page 178 Item 11.2 - Attachment 1

23 March 2022 **Ordinary Council Meeting** 

LIGHTING DESIGN









CLIENT:

ARTIST IMPRESSION BUNYA MOUNTAINS LANTERN

## BUNYA MOUNTAINS

The world's largest stand of bunya pines, the Bunya Mountains rises 1100m above sea level out of the farming plains of the Western Downs and South Burnett. The fruit of