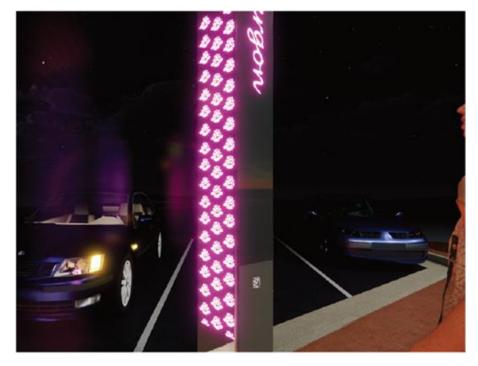

m tree. The region is also known for the processing of duboisia leaves.



'SUGAR GUM & DUBOISIA'
PATTERN

# KINGAROY TRANSFORMATION PROJECT

LIGHTING DESIGN - LANTERNS

Po Bak 1640, Buddina, Sunshine Coast, QLD-4575 - T: 07-5493-4677 - Et admin@greenedgedesign.com.au - www.greenedgedesign.com.au





CONSULTANTS:



DATE: 16.03.2022 PROJECT: 20044 PRELIMINARY ISSUE

LIGHTING DESIGN









CLIENT:

ARTIST IMPRESSION MOFFATDALE LANTERN

### MOFFATDALE

Moffatdale is widely known for the presence of a number of vineyards and wine production.



'GRAPES' PATTERN

# KINGAROY TRANSFORMATION PROJECT

LIGHTING DESIGN - LANTERNS

Po Bax 1640, Buddina, Sunshine Coast, QLD-4575 - T; 07-5493-4677 - E: admin@greenedgedesign.com.au - www.greenedgedesign.com.au







CONSULTANTS:



LIGHTING DESIGN









ARTIST IMPRESSION MURGON LANTERN

### MURGON

It is thought that the name Murgon derived from an aboriginal expression decribing lilies on a pond. The pond no longer exists but the symbol has remained with the town and is used widely.



'LILY POND' PATTERN

### KINGAROY TRANSFORMATION PROJECT LIGHTING DESIGN - LANTERNS

Po Bax 1640, Buddina, Sunshine Coast, QLD-4575 - T; 07-5493-4677 - E: admin@greenedgedesign.com.au - www.greenedgedesign.com.au



South Burnett Regional Council

RIXONDESIGN

CONSULTANTS:



10

DATE: 16.03.2022 PROJECT: 20044 PRELIMINARY ISSUE

Item 11.2 - Attachment 1

LIGHTING DESIGN









CLIENT:

ARTIST IMPRESSION NANANGO LANTERN

### NANANGO

Nanango is a town which name is derived from a Wakka Wakka word "Noogoonida" meaning 'a place where the waters gat