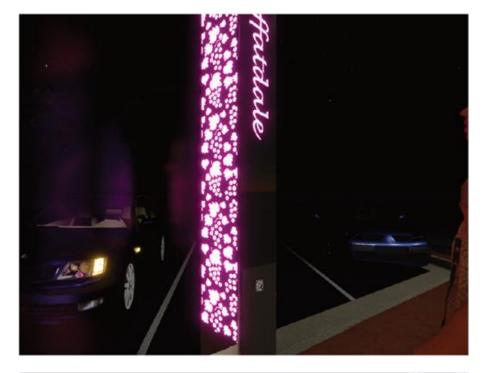

S

Po Bax 1640, Buddina, Sunshine Coass, QLD 4575 T; 07 5493 4677 Etadmin@greenedgedesign.com.au www.greenedgedesign.com.au



South Burnett Regional Council

RIXONDESIGN

CONSULTANTS:



DATE: 16.03.2022 PROJECT: 20044 PRELIMINARY ISSUE

SSUE

Item 11.2 - Attachment 1

LIGHTING DESIGN









CLIENT:

ARTIST IMPRESSION MEMERAMBI LANTERN

### MEMERAMBI

The name Memerambi is an Aboriginal word for the sugargum tree. The region is also known for the processing of duboisia leaves.



'SUGAR GUM & DUBOISIA'
PATTERN

# KINGAROY TRANSFORMATION PROJECT

LIGHTING DESIGN - LANTERNS

Po Bak 1640, Buddina, Sunshine Coast, QLD-4575 - T: 07-5493-4677 - Et admin@greenedgedesign.com.au - www.greenedgedesign.com.au





CONSULTANTS:



DATE: 16.03.2022 PROJECT: 20044 PRELIMINARY ISSUE

LIGHTING DESIGN









CLIENT:

ARTIST IMPRESSION MOFFATDALE LANTERN

### MOFFATDALE

Moffatdale is widely known for the presence of a number of vineyards and wine production.



'GRAPES' PATTERN

# KINGAROY TRANSFORMATION PROJECT

LIGHTING DESIGN - LANTERNS

Po Bax 1640, Buddina, Sunshine Coast, QLD-4575 - T; 07-5493-4677 - E: admin@greenedgedesign.com.au - www.greenedgedesign.com.au







CONSULTANTS:



LIGHTING DESIGN









ARTIST IMPRESSION MURGON LANTERN

### MURGON

It is thought that the name Murgon derived from an aboriginal expression decribing lilies on a pond. The pond no longer exists but the symbol has remained with the town and is used widely.



'LILY POND' PATTERN

### KINGAROY TRANSFORMATION PROJECT LIGHTING DESIGN - LANTERNS

Po Bax 1640, Buddina, Sunshine Coast, QLD-4575 - T; 07-5