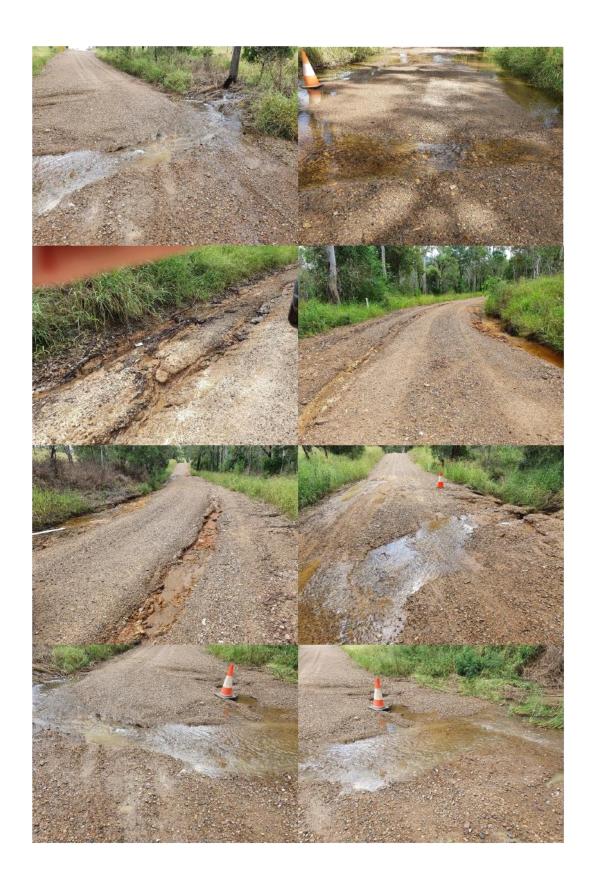

#### SBRC March 2022

The photos below are submitted as pictorial evidence of the state of the gravel sections of Muir Drive & Hamilton Road, Nanango. These gravel roads intersect & are 'no through' cul-de-sacs so local traffic must travel these roads to shop, go to work & go to school etcetera.

The photos typify the problems faced by motorists throughout the year, every year. Common features are the entrenched deeply scarred road surface; deep troughs that run parallel & perpendicular on the road surface & the deep 'trough' gutters alongside the gravel road. As a result, motorists are forced to 'drive blind' on the wrong side of the road around corners to avoid wheels being caught in deep troughs in the road & alongside the road.

Potholes are a constant feature throughout the year. Grading of the roads provides some temporary relief, at least until the next rain when the potholes re-emerge again. In addition, we note the poor design of the road & it's inability to channel run-off water from hills & private dams. This causes 'pooling of water' on the road surface, hiding potholes, & also causes the gravel to dislodge every time it rains. Runoff of water & runoff of gravel across the road happens every time it rains.