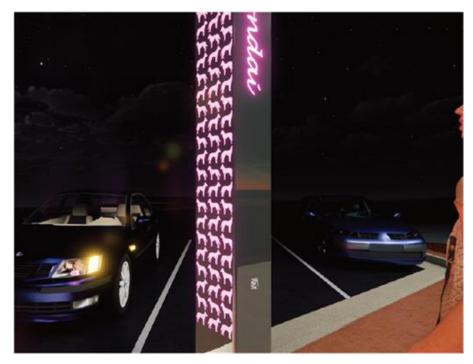

PATTERN

# KINGAROY TRANSFORMATION PROJECT

LIGHTING DESIGN - LANTERNS

Po Bak 1640, Buddina, Sunshine Coast, QLD-4575 - T: 07-5493-4677 - Et admin@greenedgedesign.com.au - www.greenedgedesign.com.au





CONSULTANTS:



DATE: 16.03.2022 PROJECT: 20044 PRELIMINARY ISSUE

LIGHTING DESIGN









CLIENT:

ARTIST IMPRESSION TINGOORA LANTERN

### TINGOORA

The town takes its name from a railway station which was named for the local Indigenous Australian word in the Wakka Wakka language for



'WATTLE TREE' PATTERN

# KINGAROY TRANSFORMATION PROJECT

LIGHTING DESIGN - LANTERNS

Po Bak 1640, Buddina, Sunshine Coast, QLD-4575 - T: 07-5493-4677 - Et admin@greenedgedesign.com.au - www.greenedgedesign.com.au







CONSULTANTS:



DATE: 16.03.2022 PROJECT: 20044 PRELIMINARY ISSUE

LIGHTING DESIGN









CLIENT:

ARTIST IMPRESSION WONDAI LANTERN

### WONDAI

Wondai is believed to be the aboriginal word in the Wakka Wakka language for 'watya' meaning Dingo.



'DINGO' PATTERN

# KINGAROY TRANSFORMATION PROJECT

LIGHTING DESIGN - LANTERNS

Po Bak 1640, Buddina, Sunshine Coast, QLD-4575 - T: 07-5493-4677 - Et admin@greenedgedesign.com.au - www.greenedgedesign.com.au



CONSULTANTS:



DATE: 16.03.2022 PROJECT: 20044 PRELIMINARY ISSUE

Page 195 Item 11.2 - Attachment 1

LIGHTING DESIGN







CLIENT:

ARTIST IMPRESSION WOOROOLIN LANTERN

### WOOROOLIN

Wooroolin means "low scrub". Mostly known for a palustrine wetland located immediately east of the



'WETLAND BIRD' PATTERN

# KINGAROY TRANSFORMATION PROJECT

LIGHTING DESIGN - LANTERNS

Po Bak 1640, Buddina, Sunshine Coast, QLD-4575 -