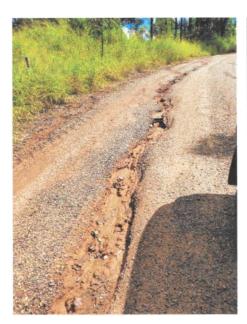

#### SBRC March 2022

The photos below are submitted as pictorial evidence of the state of the gravel sections of Muir Drive & Hamilton Road, Nanango. These gravel roads intersect & are 'no through' cul-de-sacs so local traffic must travel these roads to shop, go to work & go to school etcetera.

The photos typify the problems faced by motorists throughout the year, every year. Common features are the entrenched deeply scarred road surface; deep troughs that run parallel & perpendicular on the road surface & the deep 'trough' gutters alongside the gravel road. As a result, motorists are forced to 'drive blind' on the wrong side of the road around corners to avoid wheels being caught in deep troughs in the road & alongside the road.

Potholes are a constant feature throughout the year. Grading of the roads provides some temporary relief, at least until the next rain when the potholes re-emerge again. In addition, we note the poor design of the road & it's inability to channel run-off water from hills & private dams. This causes 'pooling of water' on the road surface, hiding potholes, & also causes the gravel to dislodge every time it rains. Runoff of water & runoff of gravel across the road happens every time it rains.