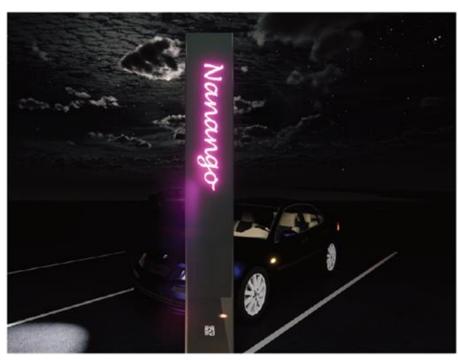

RNS

Po Bax 1640, Buddina, Sunshine Coast, QLD-4575 - T; 07-5493-4677 - E: admin@greenedgedesign.com.au - www.greenedgedesign.com.au







CONSULTANTS:



LIGHTING DESIGN









ARTIST IMPRESSION MURGON LANTERN

### MURGON

It is thought that the name Murgon derived from an aboriginal expression decribing lilies on a pond. The pond no longer exists but the symbol has remained with the town and is used widely.



'LILY POND' PATTERN

### KINGAROY TRANSFORMATION PROJECT LIGHTING DESIGN - LANTERNS

Po Bax 1640, Buddina, Sunshine Coast, QLD-4575 - T; 07-5493-4677 - E: admin@greenedgedesign.com.au - www.greenedgedesign.com.au



South Burnett Regional Council

RIXONDESIGN

CONSULTANTS:



10

DATE: 16.03.2022 PROJECT: 20044 PRELIMINARY ISSUE

Item 11.2 - Attachment 1

LIGHTING DESIGN









CLIENT:

ARTIST IMPRESSION NANANGO LANTERN

### NANANGO

Nanango is a town which name is derived from a Wakka Wakka word "Noogoonida" meaning 'a place where the waters gather together. The town also benefited with the discovery of gold in 1867.



'WATERS MEET' & 'GOLD DIGGING' PATTERN

# KINGAROY TRANSFORMATION PROJECT

LIGHTING DESIGN - LANTERNS

Po Bax 1640, Buddina, Sunshine Coast, QLD-4575 - T; 07-5493-4677 - Etadmin@greenedgedesign.com.au - www.greenedgedesign.com.au





RIX ONDESIGN

CONSULTANTS:



1 1

DATE: 16.03.2022 PROJECT: 20044 PRELIMINARY ISSUE

SSUE

Item 11.2 - Attachment 1

LIGHTING DESIGN









CLIENT:

ARTIST IMPRESSION PROSTON LANTERN

### PROSTON

The town's name was taken from a pastoral run name, which is a corruption from the Aboriginal word (possibly Wakka