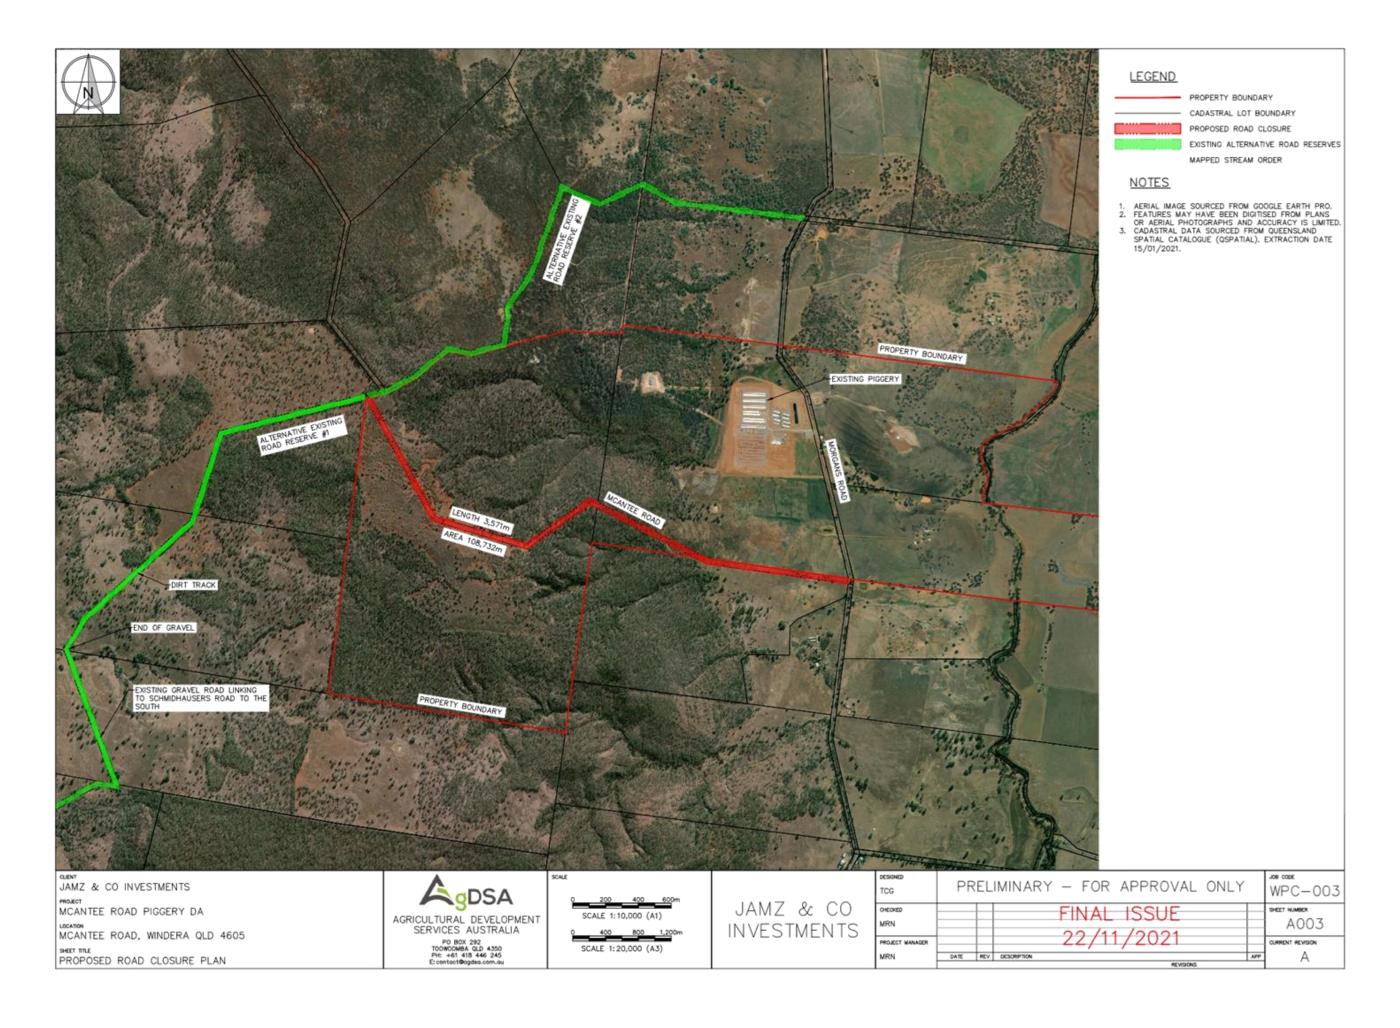

#### Attendance:

At 1:09pm, Cr Gavin Jones returned to the meeting. At 1:09pm, Cr Roz Frohloff returned to the meeting. At 1:09pm, Cr Scott Henschen returned to the meeting.