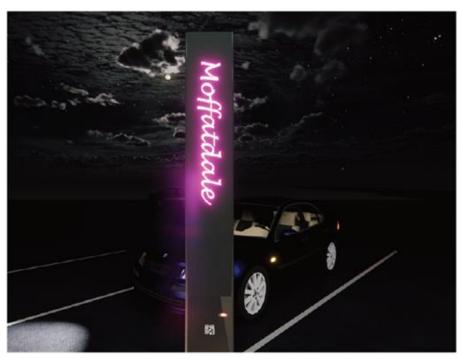

Bax 1640, Buddina, Sunshine Coass, QLD 4575 T; 07 5493 4677 Etadmin@greenedgedesign.com.au www.greenedgedesign.com.au



South Burnett Regional Council

RIXONDESIGN

CONSULTANTS:



DATE: 16.03.2022 PROJECT: 20044 PRELIMINARY ISSUE

SSUE

Item 11.2 - Attachment 1

LIGHTING DESIGN









CLIENT:

ARTIST IMPRESSION MEMERAMBI LANTERN

### MEMERAMBI

The name Memerambi is an Aboriginal word for the sugargum tree. The region is also known for the processing of duboisia leaves.



'SUGAR GUM & DUBOISIA'
PATTERN

# KINGAROY TRANSFORMATION PROJECT

LIGHTING DESIGN - LANTERNS

Po Bak 1640, Buddina, Sunshine Coast, QLD-4575 - T: 07-5493-4677 - Et admin@greenedgedesign.com.au - www.greenedgedesign.com.au





CONSULTANTS:



DATE: 16.03.2022 PROJECT: 20044 PRELIMINARY ISSUE

LIGHTING DESIGN









CLIENT:

ARTIST IMPRESSION MOFFATDALE LANTERN

### MOFFATDALE

Moffatdale is widely known for the presence of a number of vineyards and wine production.



'GRAPES' PATTERN

# KINGAROY TRANSFORMATION PROJECT

LIGHTING DESIGN - LANTERNS

Po Bax 1640, Buddina, Sunshine Coast, QLD-4575 - T; 07-5493-4677 - E: admin@greenedgedesign.com.au - www.greenedgedesign.com.au







CONSULTANTS:



LIGHTING DESIGN









ARTIST IMPRESSION MURGON LANTERN

### MURGON

It is thought that the name Murgon derived from an aboriginal expression decribing lilies on a pond. The pond no longer exists but the symbol has remained with the town and is used widely.



'LILY POND' PATTERN

### KINGAROY TRANSFORMATION PROJECT LIGHTING DESIGN - LANTERNS

Po Bax 1640, Buddina, Sunshine Coast, QLD-4575 - T; 07-5493-46