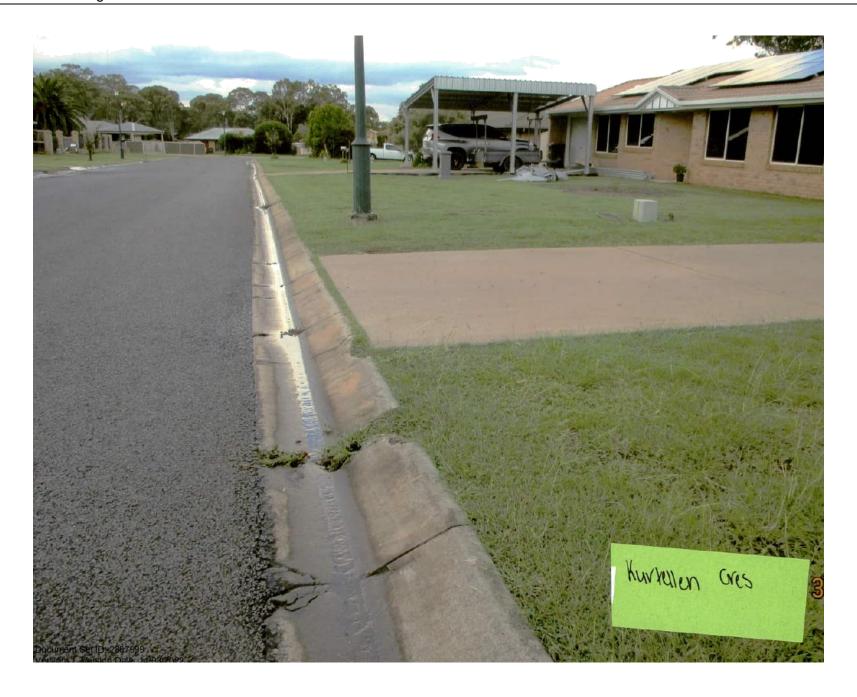

#### 6.2 PETITION - HAMILITON ROAD AND MUIR DRIVE GRAVEL SECTIONS

File Number: 23/03/2022

Author: Executive Assistant
Authoriser: Chief Executive Officer

#### **PRECIS**

Forwarding petition requesting Council undertake a fit for purpose audit of Hamilton Road and Muir Drive gravel sections with a view to sealing them.

#### **SUMMARY**

A petition has been received for Council to undertake a fit for purpose audit of Hamilton Road and Muir Drive gravel sections with a request to seal these sections.