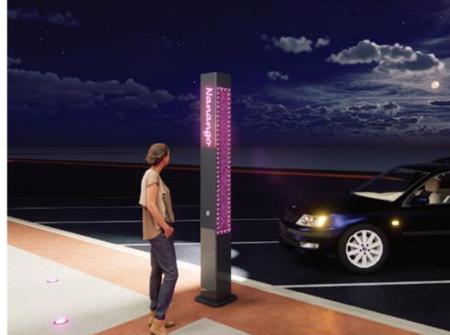

TERNS

Po Bax 1640, Buddina, Sunshine Coast, QLD-4575 - T; 07-5493-4677 - E: admin@greenedgedesign.com.au - www.greenedgedesign.com.au







CONSULTANTS:



LIGHTING DESIGN









ARTIST IMPRESSION MURGON LANTERN

### MURGON

It is thought that the name Murgon derived from an aboriginal expression decribing lilies on a pond. The pond no longer exists but the symbol has remained with the town and is used widely.



'LILY POND' PATTERN

### KINGAROY TRANSFORMATION PROJECT LIGHTING DESIGN - LANTERNS

Po Bax 1640, Buddina, Sunshine Coast, QLD-4575 - T; 07-5493-4677 - E: admin@greenedgedesign.com.au - www.greenedgedesign.com.au



South Burnett Regional Council

RIXONDESIGN

CONSULTANTS:



10

DATE: 16.03.2022 PROJECT: 20044 PRELIMINARY ISSUE

Item 11.2 - Attachment 1

LIGHTING DESIGN









CLIENT:

ARTIST IMPRESSION NANANGO LANTERN

### NANANGO

Nanango is a town which name is derived from a Wakka Wakka word "Noogoonida" meaning 'a place where the waters gather together. The town also benefited with the discovery of gold in 1867.



'WATERS MEET' & 'GOLD DIGGING' PATTERN

# KINGAROY TRANSFORMATION PROJECT

LIGHTING DESIGN - LANTERNS

Po Bax 1640, Buddina, Sunshine Coast, QLD-4575 - T; 07-5493-4677 - Etadmin@greenedgedesign.com.au - www.greenedgedesign.com.au





RIX ONDESIGN

CONSULTANTS:



1 1

DATE: 16.03.2022 PROJECT: 20044 PRELIMINARY ISSUE

SSUE

Item 11.2 - Attachment 1

LIGHTING DESIGN









CLIENT:

ARTIST IMPRESSION PROSTON LANTERN

### PROSTON

The town's name was taken from a pastoral run name, which is a corruption from the Aboriginal word (possibly Wakk