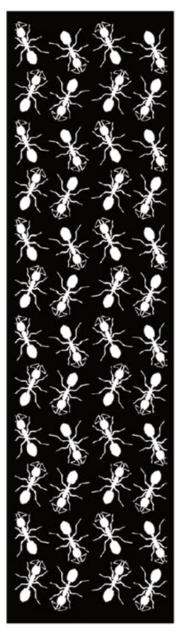

ENEDGE DESIGN
creative thinking | design edge

| 8

DATE: 16.03.2022 PROJECT: 20044 PRELIMINARY ISSUE

Item 11.2 - Attachment 1

CLIENT:

PAGE

LIGHTING DESIGN









ARTIST IMPRESSION HIVESVILLE LANTERN

### HIVESVILLE

Hivesville was originally known as Jaumbill, believed to be an Aboriginal word in the Wakka Wakka language meaning yam.



"YAM" PATTERN

# KINGAROY TRANSFORMATION PROJECT

LIGHTING DESIGN - LANTERNS

Po Bak 1640, Buddina, Sunshine Coast, QLD-4575 - T: 07-5493-4677 - Et admin@greenedgedesign.com.au - www.greenedgedesign.com.au









DATE: 16.03.2022 PROJECT: 20044 PRELIMINARY ISSUE

Item 11.2 - Attachment 1 Page 184

CLIENT:

LIGHTING DESIGN









CLIENT:

ARTIST IMPRESSION KINGAROY LANTERN

### KINGAROY - DESIGN 1

Kingaroy means Red Ant in Wakka Wakka language.



'RED ANTS' PATTERN

# KINGAROY TRANSFORMATION PROJECT

LIGHTING DESIGN - LANTERNS

Po Bax 1640, Buddina, Sunshine Coast, QLD-4575 - T; 07-5493-4677 - Et admin@greenedgedesign.com.au - www.greenedgedesign.com.au





CONSULTANTS:



DATE: 16.03.2022 PROJECT: 20044 PRELIMINARY ISSUE

Page 185 Item 11.2 - Attachment 1

LIGHTING DESIGN







# KINGAROY - DESIGN 2 The Kingaroy are is known for the farming production of peanuts and the historic Peanut Silos

that adorn the town's skyline.



'PEANUTS' PATTERN

ARTIST IMPRESSION KINGAROY LANTERN

# KINGAROY TRANSFORMATION PROJECT

Po Bax 1640, Buddina, Sunshine Coast, QLD 4575 - T: 07 5493 4677 - E: admin@greenedgedesign.com.au - www.greenedgedesign.com.au



South Burnett Regional Council

CLIENT:

RIXONDESIGN

CONSULTANTS:



e

DATE: 16.03.