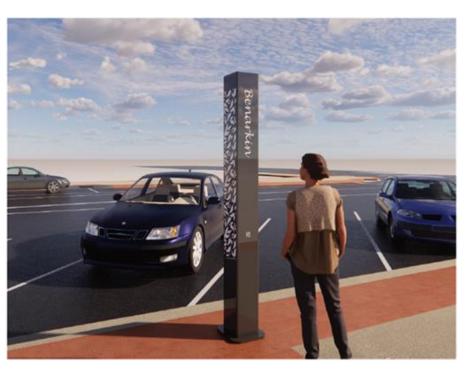

NSFORMATION PROJECT



LIGHTING DESIGN - LANTERNS
PROJECT 20044
DATE 16/03/2022
ISSUE [J]

The lantern patterns enclosed are indicative representations for the South Burnett Region main towns. The patterns reference the Town Welcome Signage that has been installed or incorporate another reference that has been agreed upon consultation with various Council stakeholders.

## DISCLAIMER:

Please note that the patterns on the artist impressions are indicative only and the larger elevational black pattern on the right hand side of each page is the most accurate in representation.

The patterns may be refined at detail design to remove small sections which are part of the pattern that has been cut.









Item 11.2 - Attachment 1

**Ordinary Council Meeting** 23 March 2022

LIGHTING DESIGN









CLIENT:

ARTIST IMPRESSION BENARKIN LANTERN

## BENARKIN

The locality name Benarkin takes its name from "Benarqui" from the Dungibara language which refers to the blackbutt tree (Eucalyptus pilularis) which are commonly found within the district.



'EUCALYPTUS' PATTERN

# KINGAROY TRANSFORMATION PROJECT

LIGHTING DESIGN - LANTERNS

Po Bak 1640, Buddina, Sunshine Coast, QLD-4575 - T: 07-5493-4677 - Et admin@greenedgedesign.com.au - www.greenedgedesign.com.au









DATE: 16.03.2022 PROJECT: 20044 PRELIMINARY ISSUE

Item 11.2 - Attachment 1 Page 177 **Ordinary Council Meeting** 23 March 2022

LIGHTING DESIGN









ARTIST IMPRESSION BLACKBUTT LANTERN

## BLACKBUTT

Often referred to as the 'Timber town', Blackbutt is the common name for the Eucalyptus piluralis tree, native to th