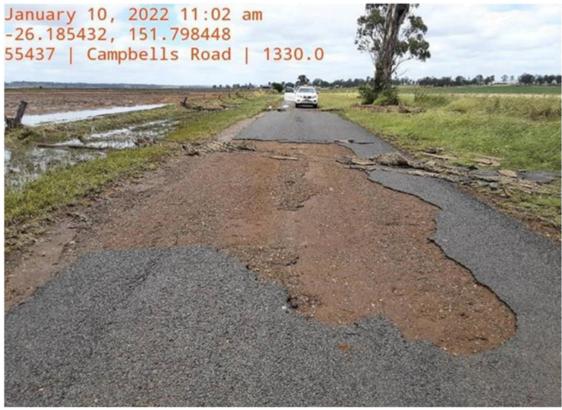

|  |  |
| Wheatlands     | Kangaroo Yard Road                                                                                                                                                                      |  |  |
| Wondai         | Kemp Street, Lysdale Road, Wondai Charlestown Road                                                                                                                                      |  |  |
| Wooroolin      | Cants Road, Denmark Road, Dunfords Road, East Wooroolin Road<br>(Northbound), Logans Road, Sportsground Road, Wellers Road, West<br>Wooroolin Road                                      |  |  |

# **Photos of Flood Damage**



























# 6.2 MINUTES OF THE TRAFFIC ADVISORY COMMITTEE MEETING HELD TUESDAY 14 DECEMBER 2021

File Number: 02-02-22

Author: Manager Infrastructure Planning

Authoriser: Chief Executive Officer

#### **PRECIS**

Minutes of the Traffic Advisory Committee Meeting held Tuesday 14 December 2021

#### **SUMMARY**

The minutes of the Traffic Advisory Committee Meeting held in Warren Truss Chambers, Kingaroy of the South Burnett Regional Council on Tuesday, 14 December 2021 are provided to note and consider.

#### OFFICER'S RECOMMENDATION

That the committee recommends to Council that Council receive and note the attached minutes and recommendations of the Traffic Advisory Committee held Tuesday, 14 December 2021.

#### **BACKGROUND**

N/A

#### **ATTACHMENTS**

1. Traffic Adviso