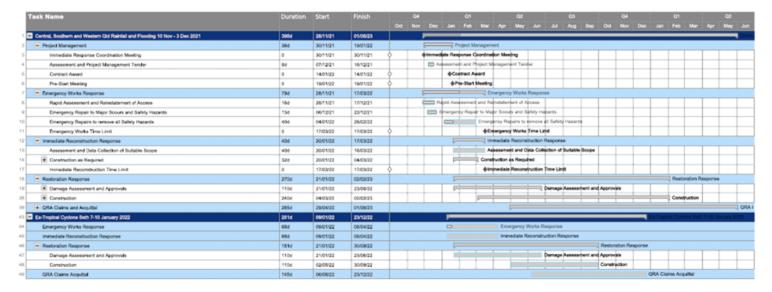

A draft project timeline has been produced and is included in this report to provide some level of context with the likely sequencing and timing of the various major program tasks required. Obviously this is a very early attempt at a possible timeline given that Council is currently still in the process of gathering appropriate damage information.

Below is an indication of the spread of the current recorded flood damage defects across the SBRC local road network and an indication of the amount of emergency works that have been completed and are to be completed.