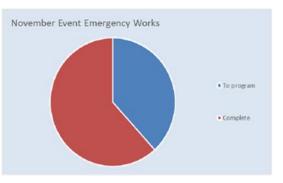

During the November/December weather event there were a large number of roads that sustained damage requiring emergency works to be programmed. Council field staff have inspected 1334 roads and to date, have recorded emergency works damages across 80 localities on 300 local council roads. Since the beginning of December, emergency repair works have been conducted across 200 roads.

Below is an indication of the spread of the current recorded flood damage defects across the SBRC local road network and an indication of the amount of emergency works that have been completed and are to be completed.