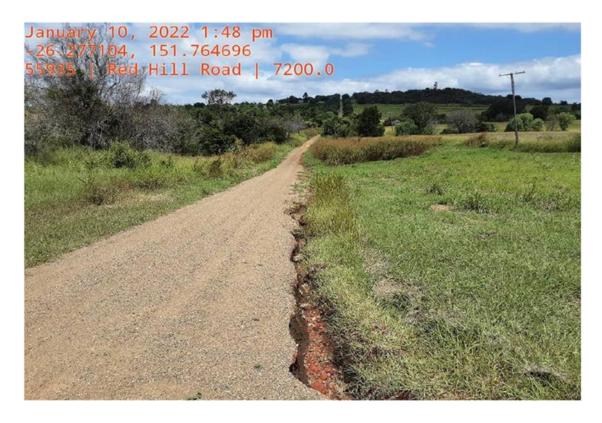

Below is an indication of the spread of the current recorded flood damage defects across the SBRC local road network and an indication of the amount of emergency works that have been completed and are to be completed.

The January weather event impacted the northern area of the region and to date 27 roads have had emergency works recorded and approximately 500 local council roads have yet to be inspected to identify emergency works required. Ten (10) roads have had some emergency works undertaken on them as a result of this Wide Bay weather event.

# **Photos of Flood Damage**