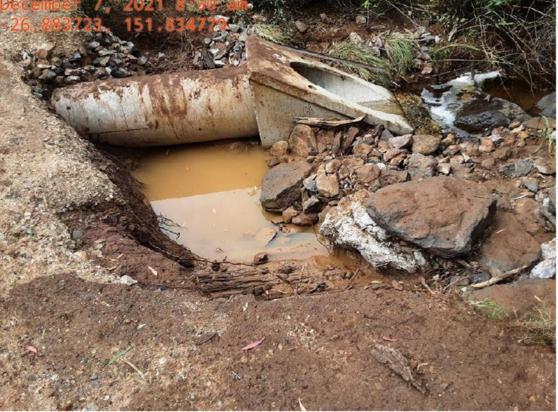

#### Recent storm damage and flood response

Council crews are continuing to undertake emergency works to reinstate safe access to the road network following the heavy rainfall and flooding across the region as a result of the Central, Southern and Western Qld Rainfall and Flooding Event 10 Nov – 3 Dec 2021, and now Ex-Tropical Cyclone Seth Event 7 – 10 Jan 2022. Under these two events, Council is eligible to seek financial assistance through the jointly funded Commonwealth – State Disaster Recovery Funding Arrangements (DRFA).

During the November/December weather event there were a large number of roads that sustained damage requiring emergency works to be programmed. Council field staff have inspected 1334 roads and to date, have recorded emergency works damages across 80 localities on 300 local council roads. Since the beginning of December, emergency repair works have been conducted across 200 roads.

Below is an indication of the spread of the current recorded flood damage defects across the SBRC local road network and an indication of the amount of emergency works that have been completed and are to be completed.

# **Photos of Flood Damage**