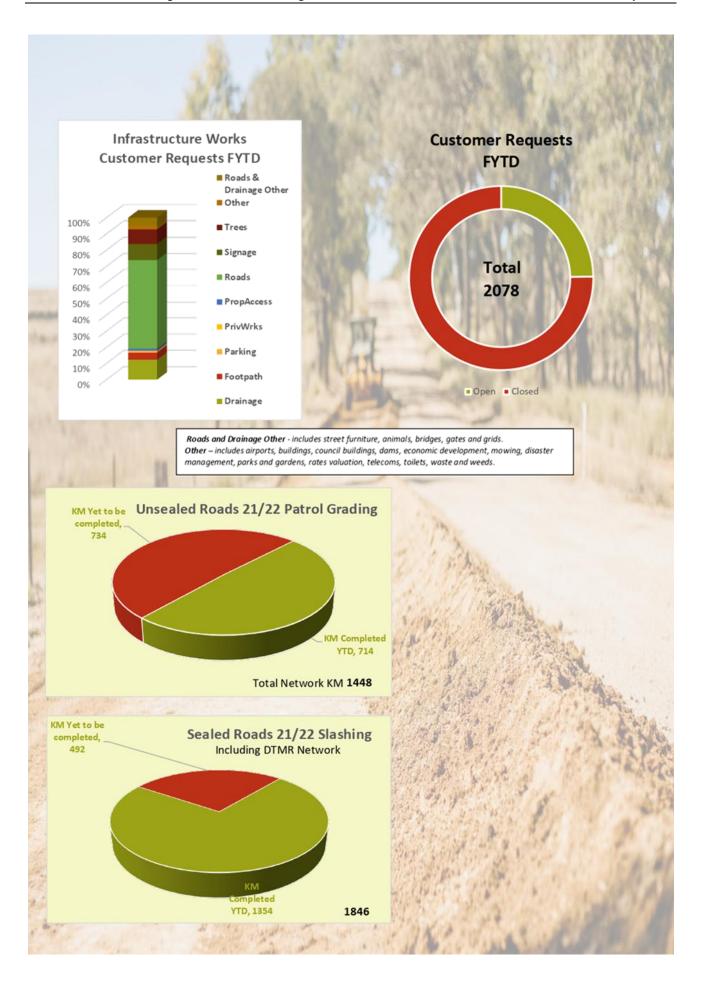

During the November/December weather event there were a large number of roads that sustained damage requiring emergency works to be programmed. Council field staff have inspected 1334 roads and to date, have recorded emergency works damages across 80 localities on 300 local council roads. Since the beginning of December, emergency repair works have been conducted across 200 roads.

Below is an indication of the spread of the current recorded flood damage defects across the SBRC local road network and an indication of the amount of emergency works that have been completed and are to be completed.

The January weather event impacted the northern area of the region and to date 27 roads have had emergency works recorded and approximately 500 local council roads have yet to be inspected to identify emergency works required. Ten (10) roads have had some emergency works undertaken on them as a result of this Wide Bay weather event.