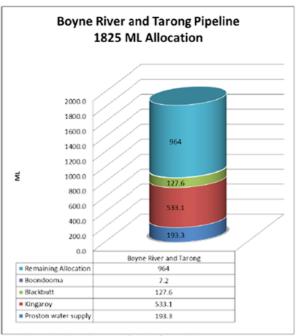

33.1                 | 1110                         | 576.9                           | 52%                            |                       |
| ripelille                           | Blackbutt                | 127.6                 | 200                          | 72.4                            | 36%                            |                       |
|                                     | Boondooma                | 7.2                   | 15                           | 7.8                             | 52%                            |                       |
|                                     | Sub Total                | 861                   | 1825                         | 964                             | 53%                            |                       |



Page 4 of 6



<sup>\*</sup>Annual allocations are for the financial year

## Reactive Work - Financial Year to Date

| Town          | Sewer<br>Blockages | Other Sewer issues | Water Main<br>Breaks | Other water issues |
|---------------|--------------------|--------------------|----------------------|--------------------|
| Kingaroy      | 16                 | 14                 | 15                   | 326                |
| Murgon        | 1                  | 6                  | 5                    | 17                 |
| Wondai        | 1                  | 5                  | 4                    | 17                 |
| Nanango       | 2                  | 12                 | 19                   | 99                 |
| Blackbutt     | 0                  | 0                  | 2