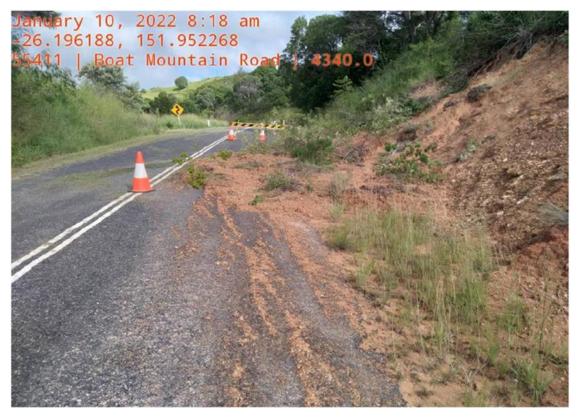

|  |  |
| Wheatlands     | Kangaroo Yard Road                                                                                                                                                                      |  |  |
| Wondai         | Kemp Street, Lysdale Road, Wondai Charlestown Road                                                                                                                                      |  |  |
| Wooroolin      | Cants Road, Denmark Road, Dunfords Road, East Wooroolin Road<br>(Northbound), Logans Road, Sportsground Road, Wellers Road, West<br>Wooroolin Road                                      |  |  |

# **Photos of Flood Damage**



























# 6.2 MINUTES OF THE TRAFFIC ADVISORY COMMITTEE MEETING HELD TUESDAY 14 DECEMBER 2021

File Number: 02-02-22

Author: Manager Infrastructure Planning

Authoriser: Chief Executive Officer

#### **PRECIS**

Minutes of the Traffic Advisory Committee Meeting held Tuesday 14 December 2021

#### **SUMMARY**

The minutes of the Traffic Advisory Committee Meeting held in Warren Truss Chambers, Kingaroy of the South Burnett Regional Council on Tuesday, 14 December 2021 are provided to note and consider.

#### OFFICER'S RECOMMENDATION

That the committee recommends to Council that Council receive and note the attached minutes and recommendations of the Traffic Advisory Committee held Tuesday, 14 December 2021.

#### **BACKGROUND**

N/A

#### **ATTACHMENTS**

1. Traffic Advisory