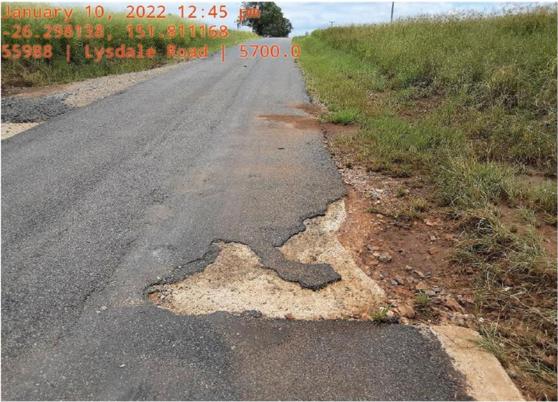

Below is an indication of the spread of the current recorded flood damage defects across the SBRC local road network and an indication of the amount of emergency works that have been completed and are to be completed.

The January weather event impacted the northern area of the region and to date 27 roads have had emergency works recorded and approximately 500 local council roads have yet to be inspected to identify emergency works required. Ten (10) roads have had some emergency works undertaken on them as a result of this Wide Bay weather event.

# **Photos of Flood Damage**