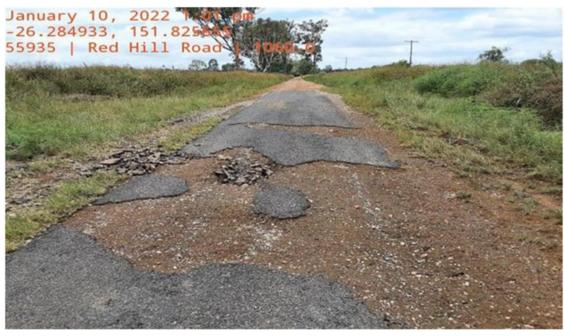

|  |  |
| Wheatlands     | Kangaroo Yard Road                                                                                                                                                                      |  |  |
| Wondai         | Kemp Street, Lysdale Road, Wondai Charlestown Road                                                                                                                                      |  |  |
| Wooroolin      | Cants Road, Denmark Road, Dunfords Road, East Wooroolin Road<br>(Northbound), Logans Road, Sportsground Road, Wellers Road, West<br>Wooroolin Road                                      |  |  |

# **Photos of Flood Damage**



























# 6.2 MINUTES OF THE TRAFFIC ADVISORY COMMITTEE MEETING HELD TUESDAY 14 DECEMBER 2021

File Number: 02-02-22

Author: Manager Infrastructure Planning

Authoriser: Chief Executive Officer

#### **PRECIS**

Minutes of the Traffic Advisory Committee Meeting held Tuesday 14 December 2021

#### **SUMMARY**

The minutes of the Traffic Advisory Committee Meeting held in Warren Truss Chambers, Kingaroy of the South Burnett Regional Council on Tuesday, 14 December 2021 are provided to note and consider.

#### OFFICER'S RECOMMENDATION

That the committee recommends to Council that Council receive and note the attached minutes and recommendations of the Traffic Advisory Committee held Tuesday, 14 December 2021.

#### **BACKGROUND**

N/A

#### **ATTACHMENTS**

1. Traffic Advi