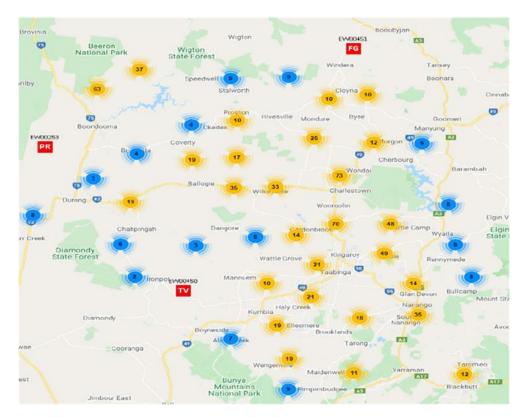

During the November/December weather event there were a large number of roads that sustained damage requiring emergency works to be programmed. Council field staff have inspected 1334 roads and to date, have recorded emergency works damages across 80 localities on 300 local council roads. Since the beginning of December, emergency repair works have been conducted across 200 roads.

Below is an indication of the spread of the current recorded flood damage defects across the SBRC local road network and an indication of the amount of emergency works that have been completed and are to be completed.

The January weather event impacted the northern area of the region and to date 27 roads have had emergency works recorded and approximately 500 local council roads have yet to be inspected to identify emergency works required. Ten (10) roads have had some emergency works undertaken on them as a result of this Wide Bay weather event.