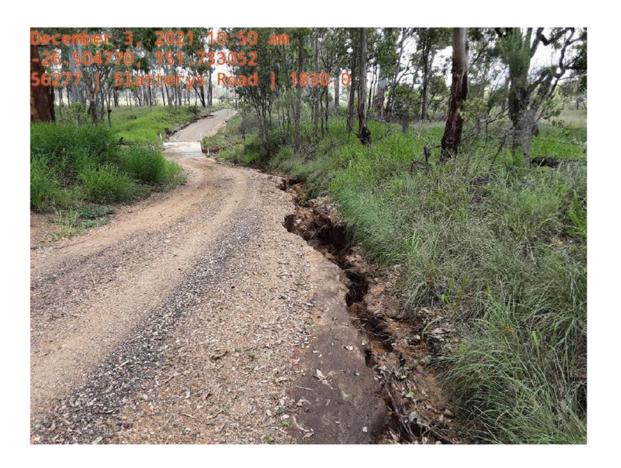

|  |  |
| Wheatlands     | Kangaroo Yard Road                                                                                                                                                                      |  |  |
| Wondai         | Kemp Street, Lysdale Road, Wondai Charlestown Road                                                                                                                                      |  |  |
| Wooroolin      | Cants Road, Denmark Road, Dunfords Road, East Wooroolin Road<br>(Northbound), Logans Road, Sportsground Road, Wellers Road, West<br>Wooroolin Road                                      |  |  |

# **Photos of Flood Damage**



























# 6.2 MINUTES OF THE TRAFFIC ADVISORY COMMITTEE MEETING HELD TUESDAY 14 DECEMBER 2021

File Number: 02-02-22

Author: Manager Infrastructure Planning

Authoriser: Chief Executive Officer

#### **PRECIS**

Minutes of the Traffic Advisory Committee Meeting held Tuesday 14 December 2021

#### **SUMMARY**

The minutes of the Traffic Advisory Committee Meeting held in Warren Truss Chambers, Kingaroy of the South Burnett Regional Council on Tuesday, 14 December 2021 are provided to note and consider.

#### OFFICER'S RECOMMENDATION

That the committee recommends to Council that Council receive and note the attached minutes and recommendations of the Traffic Advisory Committee held Tuesday, 14 December 2021.

#### **BACKGROUND**

N/A

#### **ATTACHMENTS**

1. Traffic Advisory Committee Mintues