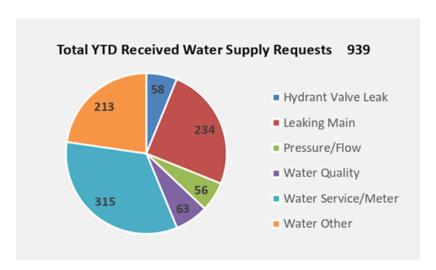

| 5                    | 17                 |
| Wondai        | 1                  | 5                  | 4                    | 17                 |
| Nanango       | 2                  | 12                 | 19                   | 99                 |
| Blackbutt     | 0                  | 0                  | 2                    | 30                 |
| Proston       | 0                  | 0                  | 1                    | 3                  |
| Proston Rural | NA                 | NA                 | 5                    | 6                  |
| Kumbia        | NA                 | NA                 | 0                    | 10                 |
| Wooroolin     | NA                 | NA                 | 2                    | 9                  |

Page 5 of 6





## **Completed Capital Works for Noting**

| Name              | Description                         | Expected<br>Start | Expected Completion | Budget<br>Amounts | Actuals   |
|-------------------|-------------------------------------|-------------------|---------------------|-------------------|-----------|
| KTP Haly Street   | 200mm dia water main<br>replacement | July 2021         | Aug 2021            | \$485000          | \$472000  |
|                   | Water Main Replacement              | ,                 |                     | \$270000          | \$263500  |
| KTP Alford Street | (Glendon - Short Street)            | May 2021          | July 2021           |                   |           |
| Wondai Haly       | Water Main Replacement              |                   |