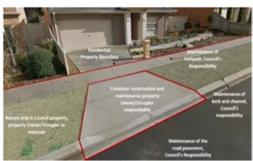

Generally, Council is responsible for local road stormwater infrastructure such as under road pipes, table drains, and kerb and channel. Where residents seek to construct a private driveway access across a drainage system such as a table drain or kerb and channel, then it is the property owner's responsibility to construct and maintain that private access, including any drainage structures under the private driveway access. The private driveway access should not obstruct the general flow of stormwater.

Attached is a Draft Property Access – Factsheet that is currently being developed to be available to the public for their information which may assist in identifying private driveway access responsibilities.