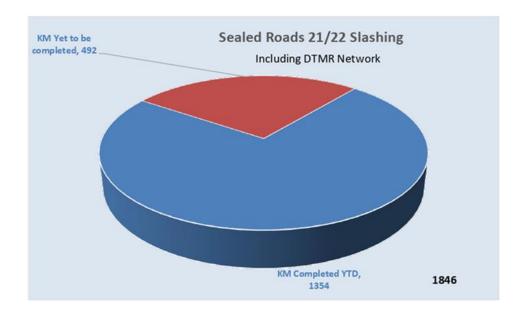

During the November/December weather event there were a large number of roads that sustained damage requiring emergency works to be programmed. Council field staff have inspected 1334 roads and to date, have recorded emergency works damages across 80 localities on 300 local council roads. Since the beginning of December, emergency repair works have been conducted across 200 roads.

Below is an indication of the spread of the current recorded flood damage defects across the SBRC local road network and an indication of the amount of emergency works that have been completed and are to be completed.

The January weather event impacted the northern area of the region and to date 27 roads have had emergency works recorded and approximately 500 local council roads have yet to be inspected to identify emergency works required. Ten (10) roads have had some emergency works undertaken on them as a result of this Wide Bay weather event.