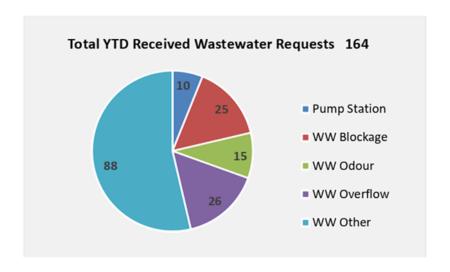

| 5                    | 17                 |
| Wondai        | 1                  | 5                  | 4                    | 17                 |
| Nanango       | 2                  | 12                 | 19                   | 99                 |
| Blackbutt     | 0                  | 0                  | 2                    | 30                 |
| Proston       | 0                  | 0                  | 1                    | 3                  |
| Proston Rural | NA                 | NA                 | 5                    | 6                  |
| Kumbia        | NA                 | NA                 | 0                    | 10                 |
| Wooroolin     | NA                 | NA                 | 2                    | 9                  |

Page 5 of 6





## **Completed Capital Works for Noting**

| Name              | Description                         | Expected<br>Start | Expected Completion | Budget<br>Amounts | Actuals   |
|-------------------|-------------------------------------|-------------------|---------------------|-------------------|-----------|
| KTP Haly Street   | 200mm dia water main<br>replacement | July 2021         | Aug 2021            | \$485000          | \$472000  |
|                   | Water Main Replacement              | ,                 |                     | \$270000          | \$263500  |
| KTP Alford Street | (Glendon - Short Street)            | May 2021          | July 2021           |                   |           |
| Wondai Haly       | Water Main Replacement              |                   |