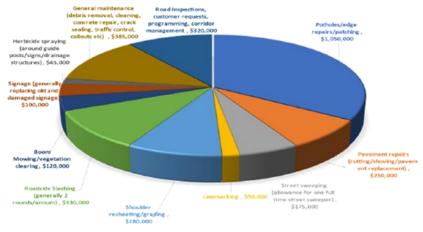

wie Drive Intersection have been ordered prior to Christmas.

Signs for Alford Street and William Street intersection have been ordered in January 2022.

Refer to attachment two (2) for example of the signs ordered.

(Q3) Question on notice from Cr Kathy Duff:

Do we have the budget to engage contactors? Have we already flagged with the contractors that we are going to be looking to engage them? Have we prepared better this time? Are we going to be more proactive this time with our slashing program?

The roadside slashing budget is a nominal allocation from within the Council's allocated works operational budget and remains the same, consistent with the slashing service level (2 rounds per annum), as per the below figure.

Page 1 of 2

## SERVICE BASED BUDGET SEALED ROAD NETWORK \$3.105M



Contractors are procured if required to assist the Council team and this is an operational determination through the slashing supervisor when it is decided that additional slashers are required. Currently there are four Council slashers undertaking work and no contractors. The amount of slashing completed this financial year is depicted in the below figure.



For information purposes only, also attached is an extract from the Microsoft Project working document used by the slashing team to plan and coordinate the roadside slashing work.

Refer to Attachment three (3) for Microsoft Project Slashing Program

Page 2 of 2

## **Example**







John Ogilvie Slashing 21\_22 Slashing mpp

| Ta | ask Name                                                     | Area/Location             | Duration