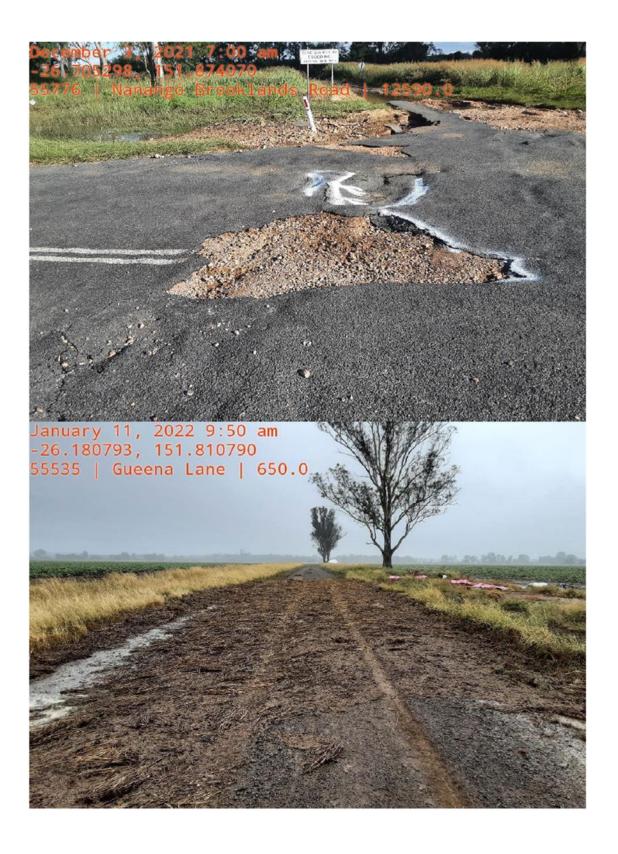

Below is an indication of the spread of the current recorded flood damage defects across the SBRC local road network and an indication of the amount of emergency works that have been completed and are to be completed.

The January weather event impacted the northern area of the region and to date 27 roads have had emergency works recorded and approximately 500 local council roads have yet to be inspected to identify emergency works required. Ten (10) roads have had some emergency works undertaken on them as a result of this Wide Bay weather event.

# **Photos of Flood Damage**