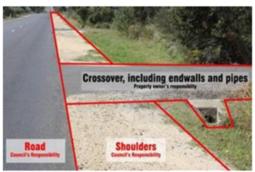

Generally, Council is responsible for local road stormwater infrastructure such as under road pipes, table drains, and kerb and channel. Where residents seek to construct a private driveway access across a drainage system such as a table drain or kerb and channel, then it is the property owner's responsibility to construct and maintain that private access, including any drainage structures under the private driveway access. The private driveway access should not obstruct the general flow of stormwater.

Attached is a Draft Property Access – Factsheet that is currently being developed to be available to the public for their information which may assist in identifying private driveway access responsibilities.