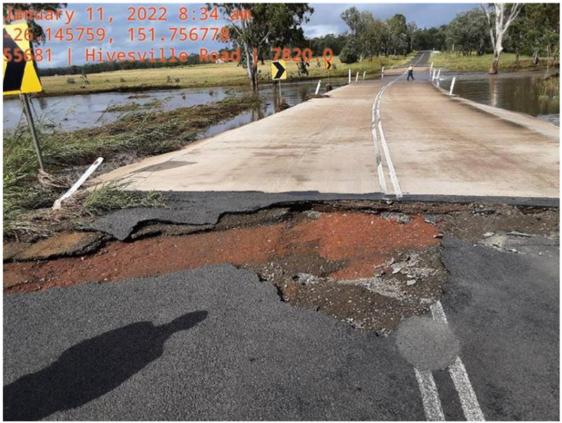

Below is an indication of the spread of the current recorded flood damage defects across the SBRC local road network and an indication of the amount of emergency works that have been completed and are to be completed.

The January weather event impacted the northern area of the region and to date 27 roads have had emergency works recorded and approximately 500 local council roads have yet to be inspected to identify emergency works required. Ten (10) roads have had some emergency works undertaken on them as a result of this Wide Bay weather event.

# **Photos of Flood Damage**