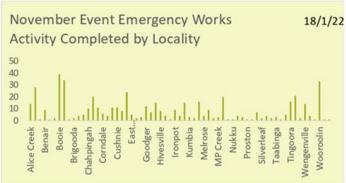

During the November/December weather event there were a large number of roads that sustained damage requiring emergency works to be programmed. Council field staff have inspected 1334 roads and to date, have recorded emergency works damages across 80 localities on 300 local council roads. Since the beginning of December, emergency repair works have been conducted across 200 roads.

Below is an indication of the spread of the current recorded flood damage defects across the SBRC local road network and an indication of the amount of emergency works that have been completed and are to be completed.

The January weather event impacted the northern area of the region and to date 27 roads have had emergency works recorded and approximately 500 local council roads have yet to be inspected to identify emergency works required. Ten (10) roads have had some emergency works undertaken on them as a result of this Wide Bay weather event.