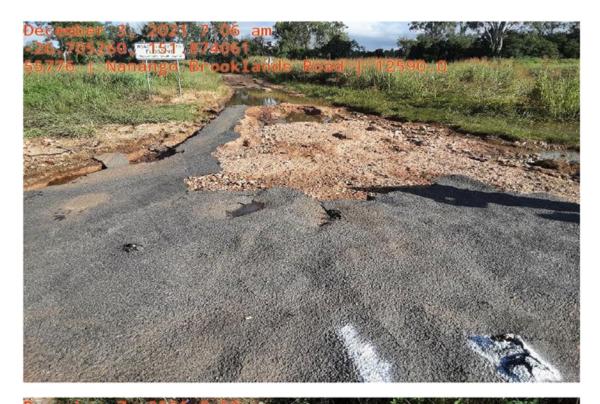

#### Recent storm damage and flood response

Council crews are continuing to undertake emergency works to reinstate safe access to the road network following the heavy rainfall and flooding across the region as a result of the Central, Southern and Western Qld Rainfall and Flooding Event 10 Nov – 3 Dec 2021, and now Ex-Tropical Cyclone Seth Event 7 – 10 Jan 2022. Under these two events, Council is eligible to seek financial assistance through the jointly funded Commonwealth – State Disaster Recovery Funding Arrangements (DRFA).

During the November/December weather event there were a large number of roads that sustained damage requiring emergency works to be programmed. Council field staff have inspected 1334 roads and to date, have recorded emergency works damages across 80 localities on 300 local council roads. Since the beginning of December, emergency repair works have been conducted across 200 roads.

Below is an indication of the spread of the current recorded flood damage defects across the SBRC local road network and an indication of the amount of emergency works that have been completed and are to be completed.

# **Photos of Flood Damage**