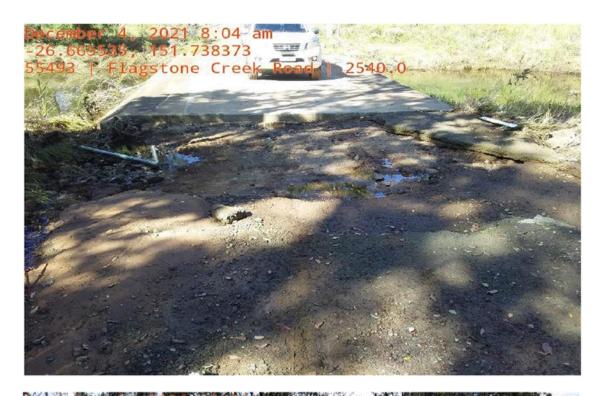

#### Recent storm damage and flood response

Council crews are continuing to undertake emergency works to reinstate safe access to the road network following the heavy rainfall and flooding across the region as a result of the Central, Southern and Western Qld Rainfall and Flooding Event 10 Nov – 3 Dec 2021, and now Ex-Tropical Cyclone Seth Event 7 – 10 Jan 2022. Under these two events, Council is eligible to seek financial assistance through the jointly funded Commonwealth – State Disaster Recovery Funding Arrangements (DRFA).

During the November/December weather event there were a large number of roads that sustained damage requiring emergency works to be programmed. Council field staff have inspected 1334 roads and to date, have recorded emergency works damages across 80 localities on 300 local council roads. Since the beginning of December, emergency repair works have been conducted across 200 roads.

Below is an indication of the spread of the current recorded flood damage defects across the SBRC local road network and an indication of the amount of emergency works that have been completed and are to be completed.

# **Photos of Flood Damage**