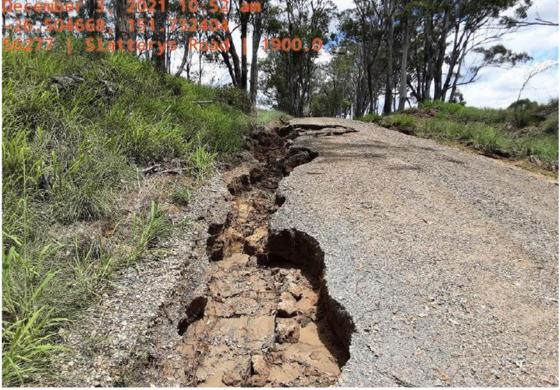

#### Recent storm damage and flood response

Council crews are continuing to undertake emergency works to reinstate safe access to the road network following the heavy rainfall and flooding across the region as a result of the Central, Southern and Western Qld Rainfall and Flooding Event 10 Nov – 3 Dec 2021, and now Ex-Tropical Cyclone Seth Event 7 – 10 Jan 2022. Under these two events, Council is eligible to seek financial assistance through the jointly funded Commonwealth – State Disaster Recovery Funding Arrangements (DRFA).

During the November/December weather event there were a large number of roads that sustained damage requiring emergency works to be programmed. Council field staff have inspected 1334 roads and to date, have recorded emergency works damages across 80 localities on 300 local council roads. Since the beginning of December, emergency repair works have been conducted across 200 roads.

Below is an indication of the spread of the current recorded flood damage defects across the SBRC local road network and an indication of the amount of emergency works that have been completed and are to be completed.

# **Photos of Flood Damage**