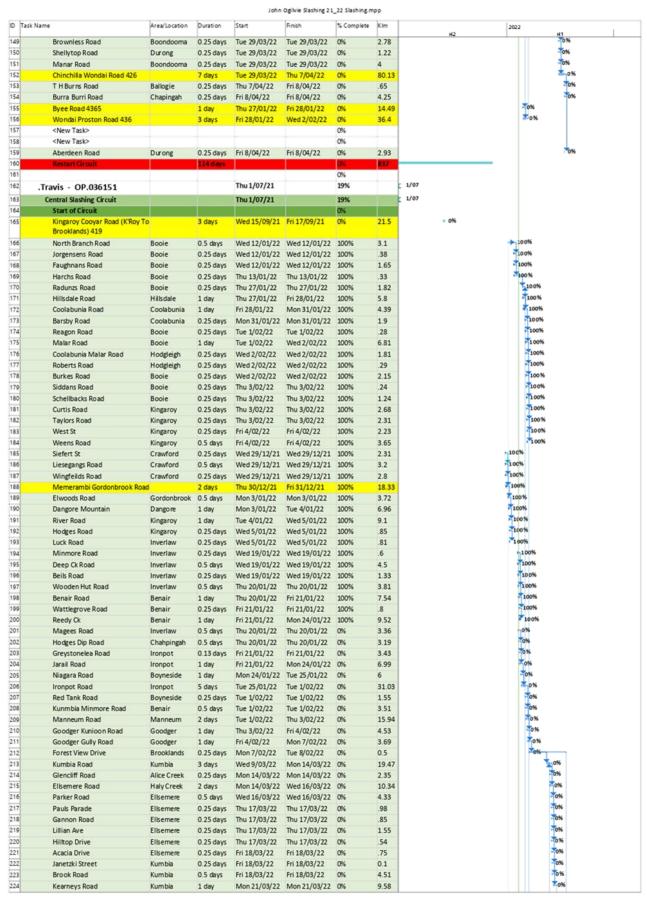

# Roadside Slashing / Boom Mowing

| Locality     | Description                                                                                                                                              | Expected<br>Start Date | Expected<br>Completion<br>Date |
|--------------|----------------------------------------------------------------------------------------------------------------------------------------------------------|------------------------|--------------------------------|
| Benair       | Benair Road, Wattlegrove Road, Reedy                                                                                                                     |                        |                                |
|              | Creek, Kumbia Minmore Road                                                                                                                               | January                | February                       |
| Boyneside    | Niagara Road, Red Tank Road                                                                                                                              | January                | February                       |
| Brooklands   | Forest View Drive, Boldery Road, Darley Crossing Road, Langan Road                                                                                       | January                | February                       |
| Bullcamp     | Bullcamp Road                                                                                                                                            | January                | February                       |
| Byee         | Friebergs Road, Sempfs Road                                                                                                                              | January                | February                       |
| Chahpingah   | Hodges Dip Road                                                                                                                                          | January                | February                       |
| Chelmsford   | Jacksons Road                                                                                                                                            | January                | February                       |
| Cloyna       | Cloyna West Road, Bicks Road                                                                                                                             | January                | February                       |
| Cushnie      | Pedersons Road, McAlister Road,<br>Magnussens Road, Teschs Road, Schloss<br>Road, Reinkes Road, Reillys Road, G<br>Andersons Road, Cushnie Road          | January                | February                       |
| East Nanango | Mt Stanley Road, East Nanango Road,<br>Lowry Road, North Kerton Road, South<br>Kerton Road, Brights Road, Mercer<br>Springate Road, Greenwood Creek Road | January                | February                       |
| Fairdale     | Fairdale Road                                                                                                                                            | January                | February                       |
| Glan Devon   | Locke Lane                                                                                                                                               | January                | February                       |
| Goodger      | Goodger Kunioon Road, Goodger Gully<br>Road                                                                                                              | January                | February                       |
| Greenview    | Jorgensens Road                                                                                                                                          | January                | February                       |
| Hivesville   | Stonelands Road, Hivesville Road                                                                                                                         | January                | February                       |
| Inverlaw     | Minmore Road, Deep Creek Road, Beils<br>Road, Wooden Hut Road, Magees Road                                                                               | January                | February                       |
| Ironpot      | Greystonlea Road, Jarail Road, Ironpot<br>Road                                                                                                           | January                | February                       |
| Johnstown    | Johnstown Road                                                                                                                                           | January                | February                       |
| Kawl Kawl    | Kawl Kawl Road                                                                                                                                           | January                | February                       |
| Kingaroy     | Bunya Highway                                                                                                                                            | January                | February                       |
| Kunioon      | Kunioon Road                                                                                                                                             | January                | February                       |
| Mannuem      | Mannuem Road                                                                                                                                             | January                | February                       |

| Memerambi          | Memerambi Cemetery Road                                                                                                                                                                                                                                                                        | January | February |
|--------------------|------------------------------------------------------------------------------------------------------------------------------------------------------------------------------------------------------------------------------------------------------------------------------------------------|---------|----------|
| Mondure            | McConnell Way, Mondure Road                                                                                                                                                                                                                                                                    | January | February |
| MP Creek           | MP Creek Road                                                                                                                                                                                                                                                                                  | January | February |
| Mt McEuen          | Mt McEuen Road                                                                                                                                                                                                                                                                                 | January | February |
| Murgon             |                                                                                                                                                                                                                                                                                                | January | February |
| Nanango            | Rural Road, Old Rifle Range Road, Hicken<br>Way, Old Esk North Road, Templeton Road,<br>Lanes Road, Finlay Road, George Street,<br>Parsons Road, Camp Creek Road, Tara<br>Avenue, Kurrajong Drive, Carbeen Cres,<br>Bushnells Road, Golf View Drive, Gs Wilson<br>Road, Oliver Road, Mills Way | January | February |
| Runnymede          | Runnymede Road, Scotts Lane, Runnymede Estate Road, Thompson Road, Brazier Road                                                                                                                                                                                                                | January | February |
| Sandy Ridges       | Sandy Ridges Road, Robin & Lee Road,<br>Wansbeck Manumbar Road                                                                                                                                                                                                                                 | January | February |
| Silverleaf         | Silverleaf Road, Mondure Wheatlands Road, Campbells Road, Farrers Road                                                                                                                                                                                                                         | January | February |
| South East Nanango | Hamilton Road, Muir Drive, Diggings Road                                                                                                                                                                                                                                                       | January | February |
| South Nanango      | Old Yarraman Road, Izzards Road,<br>Bucklands Road, Anderson Road, Tom<br>Smith Drive, Pitts Road, Majors Road,<br>Kassulke Road                                                                                                                                                               | January | February |
| Wattle Camp        | McClymont Road, Birch Road, Wattle Camp<br>Road, Brocklehurst Road, McNichol Road,<br>Maguire Road, Franklin Road, Granite<br>Crescent, Farr Court                                                                                                                                             | January | February |
| Wheatlands         | Flats Road, Wheatlands Loop Road                                                                                                                                                                                                                                                               | January | February |
| Wondai             | Greenview Road, Wondai Proston Road                                                                                                                                                                                                                                                            | January | February |
| Wooroolin          | Quarry Road, Recreation Drive, Youngs                                                                                                                                                                                                                                                          | January | February |
| Wooroonden         | Brandt Road, Freemans Road, Wooroonden<br>Road, Bradleys Road, Reidys Road, Webber<br>Bridge Road                                                                                                                                                                                              | January | February |