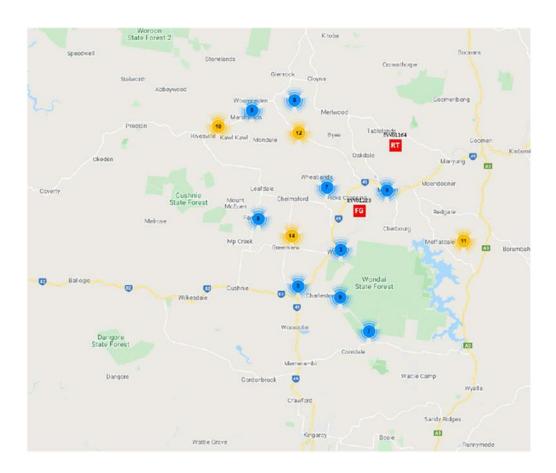

The January weather event impacted the northern area of the region and to date 27 roads have had emergency works recorded and approximately 500 local council roads have yet to be inspected to identify emergency works required. Ten (10) roads have had some emergency works undertaken on them as a result of this Wide Bay weather event.