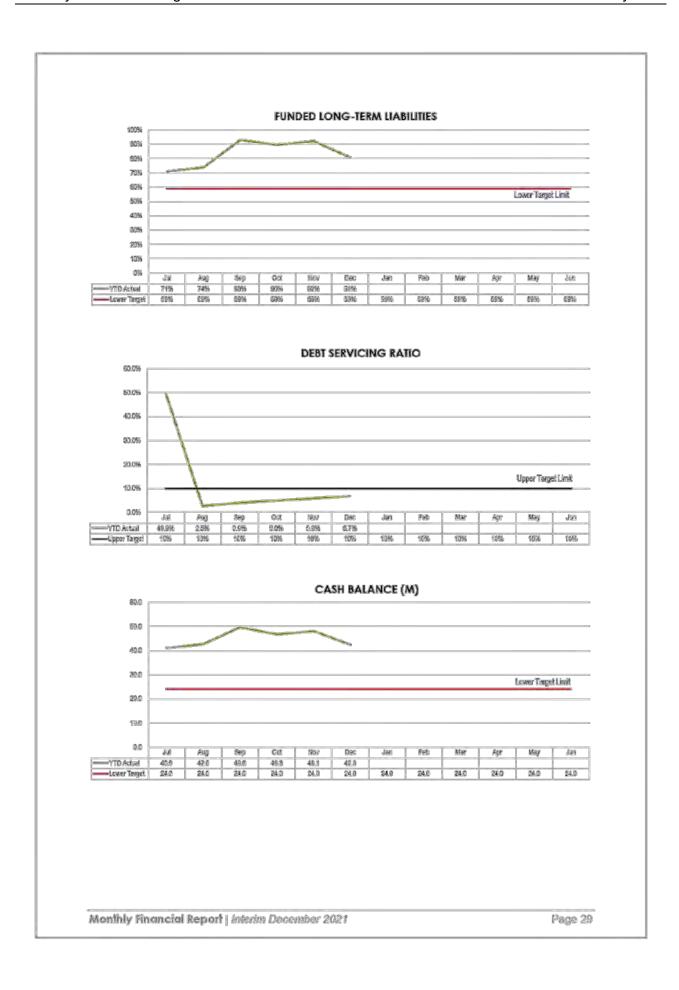

ioning operating researces are being used to meet the francing charges |  |
| Key Performance Indik                          | Ratio         | Cash Ratio                                                           | Operating Cosh Ratio                                                                      | Corrent Ratio (Working Capital Ratio)                                                                               | Funded Long-Term Liabilities                                            | Debt. Servicing Ratio                                                                          | Cash Balance SM                        | Debito Asset Ratio                                | Interest Coverage Ratio                                                                                 |  |







# 7.0 Long Term Financial Forecast

Section 171 of the Local Government Regulation 2012 requires Council to develop a long-term financial forecast, covering a period of at least 10 years, which is 2021/2022 to 2030/2031. The key objective of the long-term financial plan is to understand the Council's financial sustainability for the longer term while focusing on seeking to deliver operational surpluses and to achieve the Council's strategic outcomes as specified in the Corporate Plan. An updated version of the 10 year forecast will be made available as part of the third quarter forecast to be done in March / April 2022.

The long-term financial forecast requires:

- (a) income of the Local Government;
- (b) expenditure of the Local Government; and
- (c) the value of assets, liabilities