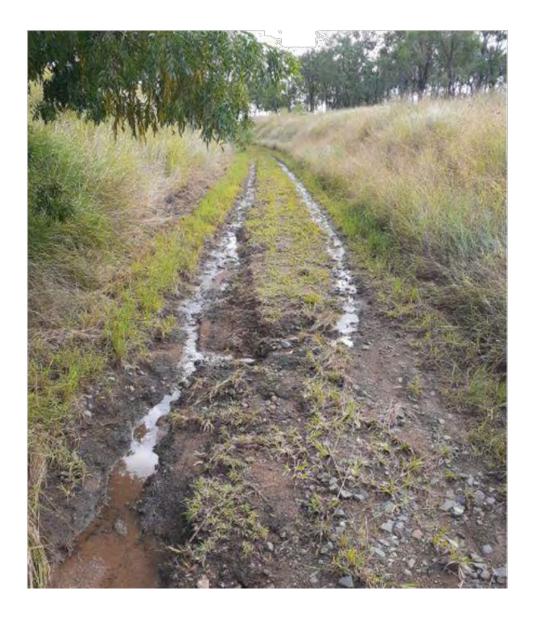

-500mm
- Material (Removed) 1200m2
- Materiel (to be removed) 60m3
- Material Quality Moderate 250m usable
- Subsoil Quality Firm some usable, bedrock exposed depth varies 150mm<</li>
- Moisture Mod
- Moisture depth 100mm- 200mm
- Surface New road base will need to be crowned current surface flat no direct flow; culverts damaged
- Drainage culverts damaged, both elevated and lowlevel drains to be cleared and relined, significant washouts 2m/5m <</li>

# Permanent works

- Materials road base 400m3 and resurface
- Materials (other) culverts or box drains
- Machinery Bobcat/excavator combined and ute/trailer
- Labour 2 staff
   Estimated time frame 50hr + \$28000 \$35000

### Temporary repairs -

Materials - Labour - Machinery - Dump Fees etc

Total Cost estimated = \$10000



























































# Murgon Rail Trail "Angels Crossing" Damage

- Damage Length 250m
- Damage Depth 150mm-500mm
- Material (Removed) 5m3
- Materiel (to be removed) 3m3 drains cleared and reinstate
- Material Quality Good
- Subsoil Quality Firm
- Moisture Low
- Moisture depth 10mm-50mm
- Surface Bitumen condition good. Sweep and clear rocks
- Drainage both elevated and low-level table drain to be constructed (currently 0-100mm fall Nth only) drain on west side has significant washout and minor undermining .Cross section drain/culvert to be installed and tables drain cleared both east and west Crossing will be relocated to the Nth (flood drop gates to be added to walkway

### Permanent works

- Materials road base 5m3 repair shoulder
- Materials (other) culverts wingw