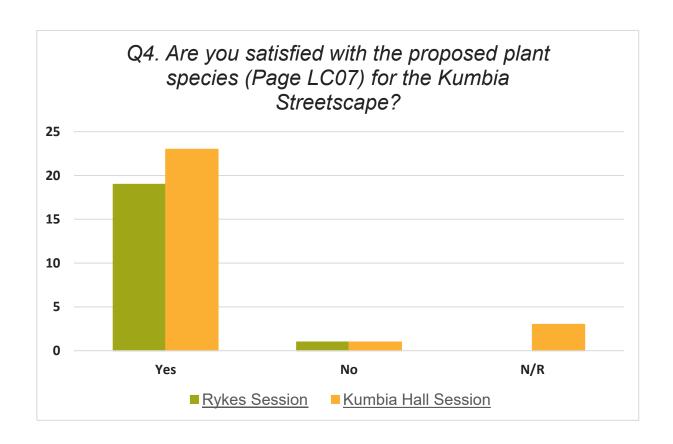

osen and feel the renders represent what they would like Kumbia to look like, with an aesthetic that is subtle and one that reflects the history and identity of Kumbia. The majority of the community were happy with the existing artistic and cultural references within the CBD and feel that the laser cut panels within the shelter should reflect a combination of all the proposed images that were selected to represent Kumbia. A strong response was received in support of additional art and cultural aspects within the Kumbia CBD, with options to be analysed and proposed as a future stage to the project or a stand-alone project once options can be identified.

# **ATTACHMENTS**

- 1. Kumbia CBD Session Graphs 4 Table 2
- 2. Kumbia CBD Landscape Plans J Table
- 3. Kumbia CBD Total Graphs J









Page 220





# VISION

To provide improved visual streetscape and tree planting that embrace the sense of the place, the town's historical context and it's regional uniqueness within the South Burnett.

# **DESIGN INTENT**

The landscape design of the streetscape • Introduce new tree planting that is will embrace the local historical context and environment of the town through:

- The use of earthy colours in the buildouts.
- . The rural feel and use of 'timber and tin' shelter and notice board.
- · Rural look and feel of the seating.

The plant species selection with reflect the rural character of the local environment • using mainly endemic species.

# DESIGN STRATEGY

- within the wide road corridor to 'soften' and create visual cues the slow traffic whilst travelling through the tow