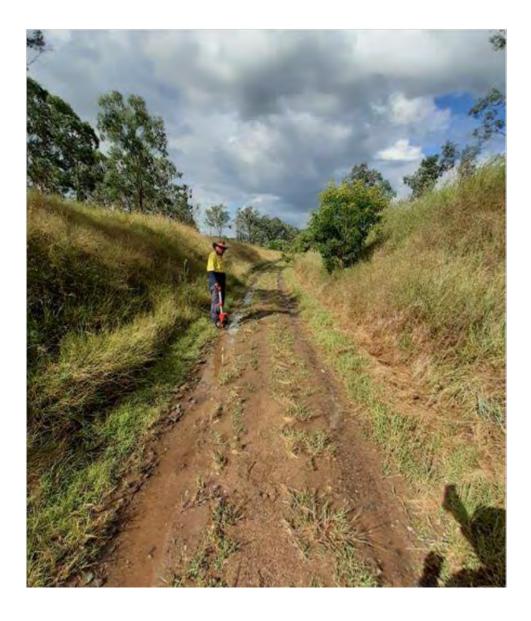

200mm-500mm
- Material (Removed) 1200m2
- Materiel (to be removed) 60m3
- Material Quality Moderate 250m usable
- Subsoil Quality Firm some usable, bedrock exposed depth varies 150mm<</li>
- Moisture Mod
- Moisture depth 100mm- 200mm
- Surface New road base will need to be crowned current surface flat no direct flow; culverts damaged
- Drainage culverts damaged, both elevated and lowlevel drains to be cleared and relined, significant washouts 2m/5m <</li>

# Permanent works

- Materials road base 400m3 and resurface
- Materials (other) culverts or box drains
- Machinery Bobcat/excavator combined and ute/trailer
- Labour 2 staff
   Estimated time frame 50hr + \$28000 \$35000

### Temporary repairs -

Materials - Labour - Machinery - Dump Fees etc

Total Cost estimated = \$10000



























































# Murgon Rail Trail "Angels Crossing" Damage

- Damage Length 250m
- Damage Depth 150mm-500mm
- Material (Removed) 5m3
- Materiel (to be removed) 3m3 drains cleared and reinstate
- Material Quality Good
- Subsoil Quality Firm
- Moisture Low
- Moisture depth 10mm-50mm
- Surface Bitumen condition good. Sweep and clear rocks
- Drainage both elevated and low-level table drain to be constructed (currently 0-100mm fall Nth only) drain on west side has significant washout and minor undermining .Cross section drain/culvert to be installed and tables drain cleared both east and west Crossing will be relocated to the Nth (flood drop gates to be added to walkway

### Permanent works

- Materials road base 5m3 repair shoulder
- Materials (other) culverts