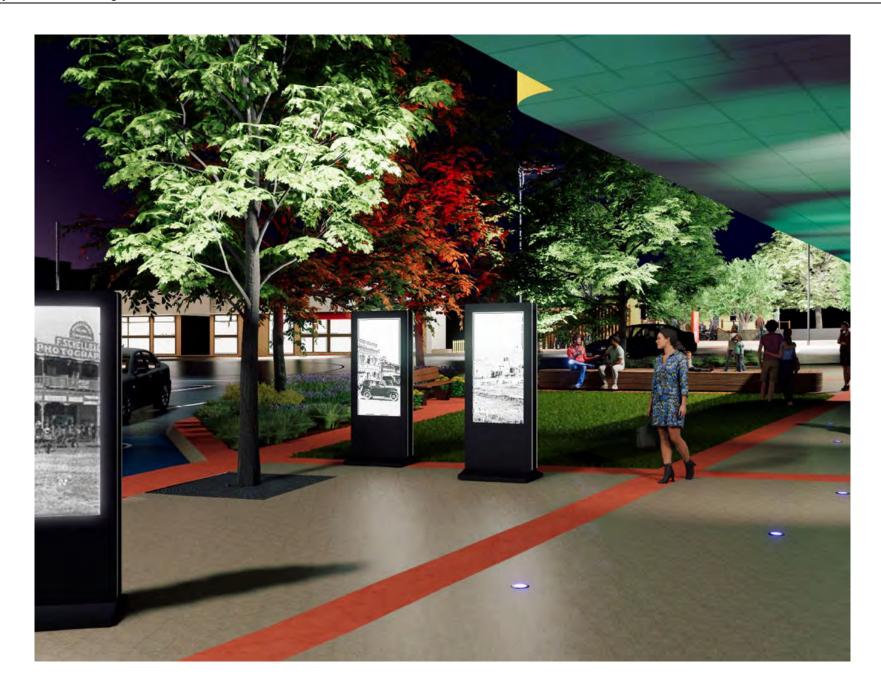

design providing ease of use for people with disability                                                    | 5       |               |                      |                  |

- CCTV is incredibly important (for the entire CBD)
- Speaker systems in the shared space will greatly assist community groups
- Provision for power within Glendon Street and improved power capacity would be hugely beneficial and encourage other events (like the Christmas Carnival) to move into the area
- Access to bubblers (free water) in the forecourt and shared zone will assist with liquor licencing requirements
- Laneway between Circular Place and Kingaroy Street will help move people into Kingaroy Street, benefiting the businesses during large events.

# **ATTACHMENTS**

1. Final Design 🗓 🛣





















#### 11.2 KUMBIA CBD STREETSCAPE

File Number: 25-01-22

Author: Manager Infrastructure Planning

Authoriser: Chief Executive Officer

#### **PRECIS**

Kumbia CBD Streetscape

#### **SUMMARY**

The Kumbia CBD Streetscape project has been developed as a 'shovel-ready' project for future funding opportunities and budget consideration. Preliminary investigations, concept design and community consultation have been completed and the project is now ready for Council endorsement and funding allocation. The proposed Kumbia CBD Streetscape project focuses on redeveloping the infrastructure within Kumbia, including a dedicated pedestrian refuge crossing, footpath works, sections of kerb and channel, carparking and People With Disabilities (PWD) bays.

#### OFFICER'S RECOMMENDATION

That Council a