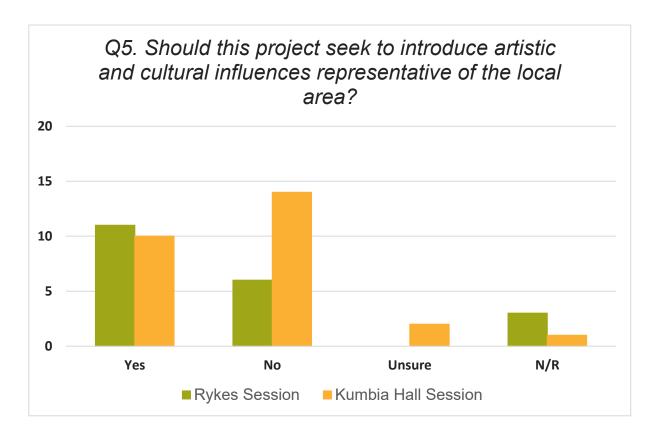

l the renders represent what they would like Kumbia to look like, with an aesthetic that is subtle and one that reflects the history and identity of Kumbia. The majority of the community were happy with the existing artistic and cultural references within the CBD and feel that the laser cut panels within the shelter should reflect a combination of all the proposed images that were selected to represent Kumbia. A strong response was received in support of additional art and cultural aspects within the Kumbia CBD, with options to be analysed and proposed as a future stage to the project or a stand-alone project once options can be identified.

# **ATTACHMENTS**

- 1. Kumbia CBD Session Graphs 4 Table 2
- 2. Kumbia CBD Landscape Plans J Table
- 3. Kumbia CBD Total Graphs J









Page 220





# VISION

To provide improved visual streetscape and tree planting that embrace the sense of the place, the town's historical context and it's regional uniqueness within the South Burnett.

# **DESIGN INTENT**

The landscape design of the streetscape • Introduce new tree planting that is will embrace the local historical context and environment of the town through:

- The use of earthy colours in the buildouts.
- . The rural feel and use of 'timber and tin' shelter and notice board.
- · Rural look and feel of the seating.

The plant species selection with reflect the rural character of the local environment • using mainly endemic species.

# DESIGN STRATEGY

- within the wide road corridor to 'soften' and create visual cues the slow traffic whilst travelling through the town.
- · Provi