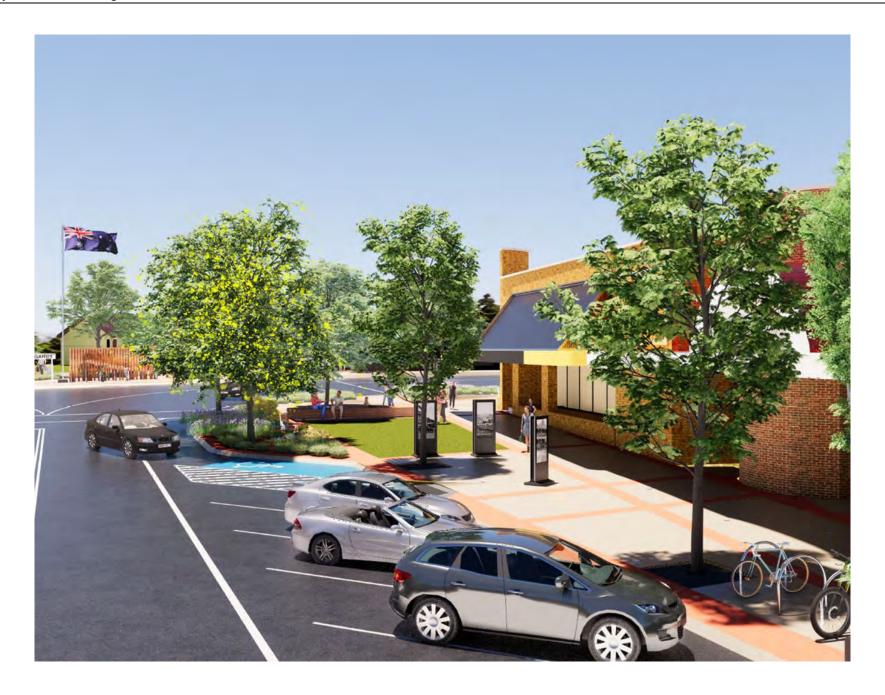

e design providing ease of use for people with disability                                                    | 5       |               |                      |                  |

- CCTV is incredibly important (for the entire CBD)
- Speaker systems in the shared space will greatly assist community groups
- Provision for power within Glendon Street and improved power capacity would be hugely beneficial and encourage other events (like the Christmas Carnival) to move into the area
- Access to bubblers (free water) in the forecourt and shared zone will assist with liquor licencing requirements
- Laneway between Circular Place and Kingaroy Street will help move people into Kingaroy Street, benefiting the businesses during large events.

# **ATTACHMENTS**

1. Final Design 🗓 🛣





















#### 11.2 KUMBIA CBD STREETSCAPE

File Number: 25-01-22

Author: Manager Infrastructure Planning

Authoriser: Chief Executive Officer

#### **PRECIS**

Kumbia CBD Streetscape

#### **SUMMARY**

The Kumbia CBD Streetscape project has been developed as a 'shovel-ready' project for future funding opportunities and budget consideration. Preliminary investigations, concept design and community consultation have been completed and the project is now ready for Council endorsement and funding allocation. The proposed Kumbia CBD Streetscape project focuses on redeveloping the infrastructure within Kumbia, including a dedicated pedestrian refuge crossing, footpath works, sections of kerb and channel, carparking and People With Disabilities (PWD) bays.

#### OFFICER'S RECOMMENDATION

That Council