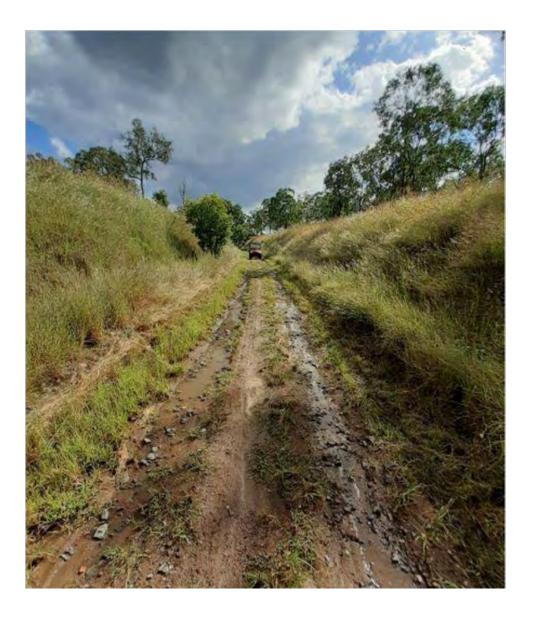

00mm-500mm
- Material (Removed) 1200m2
- Materiel (to be removed) 60m3
- Material Quality Moderate 250m usable
- Subsoil Quality Firm some usable, bedrock exposed depth varies 150mm<</li>
- Moisture Mod
- Moisture depth 100mm- 200mm
- Surface New road base will need to be crowned current surface flat no direct flow; culverts damaged
- Drainage culverts damaged, both elevated and lowlevel drains to be cleared and relined, significant washouts 2m/5m <</li>

# Permanent works

- Materials road base 400m3 and resurface
- Materials (other) culverts or box drains
- Machinery Bobcat/excavator combined and ute/trailer
- Labour 2 staff
   Estimated time frame 50hr + \$28000 \$35000

### Temporary repairs -

Materials - Labour - Machinery - Dump Fees etc

Total Cost estimated = \$10000



























































# Murgon Rail Trail "Angels Crossing" Damage

- Damage Length 250m
- Damage Depth 150mm-500mm
- Material (Removed) 5m3
- Materiel (to be removed) 3m3 drains cleared and reinstate
- Material Quality Good
- Subsoil Quality Firm
- Moisture Low
- Moisture depth 10mm-50mm
- Surface Bitumen condition good. Sweep and clear rocks
- Drainage both elevated and low-level table drain to be constructed (currently 0-100mm fall Nth only) drain on west side has significant washout and minor undermining .Cross section drain/culvert to be installed and tables drain cleared both east and west Crossing will be relocated to the Nth (flood drop gates to be added to walkway

### Permanent works

- Materials road base 5m3 repair shoulder
- Materials (other) culverts w