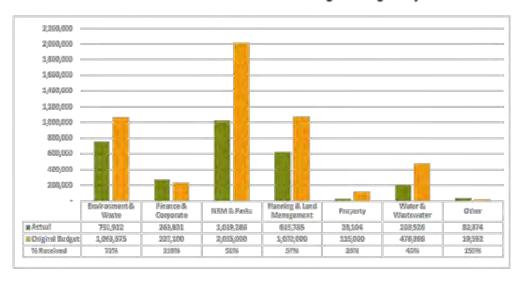

Levy | S   | 43,960               | S                               | 90,000     |
| Waste Management Levy                | S   | 1,446,232            | ŝ                               | 2,886,811  |
| Memerambi Estate Levies              | -\$ | 3,161                | S                               |            |
| Total                                | \$  | 25,786,720           | \$                              | 51,521,884 |

As of 31 December 2021, rates, levies and charges are tracking on target at 50%. The next 6 monthly rate levy is due to be performed in February 2022.

# 2.2.2 Fees and Charges

User charges are for the recovery of service delivery costs through the charging of fees to users of Council services. Fees are determined in two categories: regulatory and commercial.



As of 31 December 2021, fees and charges are tracking above target at 58%. Main factors affecting the fees and charges figures are:

- Finance is currently above target due to timing in yearly revenue from commission for collection of the Emergency Management Levy as well as increases in the number of rates searches that have been performed so far this year. Adjustments have been made in the second quarter to account for the increase in rates searches.
- Planning and Land Management have seen increases in building and development applications.

Monthly Financial Report | Interim December 2021

Page 4

- Environment and Waste are currently higher than expected due to yearly food permits and animal registrations being processed.
- Property is currently under target and this is due to the n