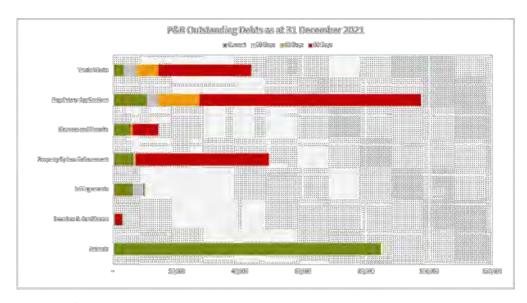

### 10.5 MONTHLY FINANCIAL REPORT

### RESOLUTION 2021/302

Moved: Cr Kathy Duff Seconded: Cr Danita Potter

That the Monthly Financial Report including Capital Works and Works for Queensland (W4Q4) as at 30<sup>th</sup> November 2021 be received and noted.