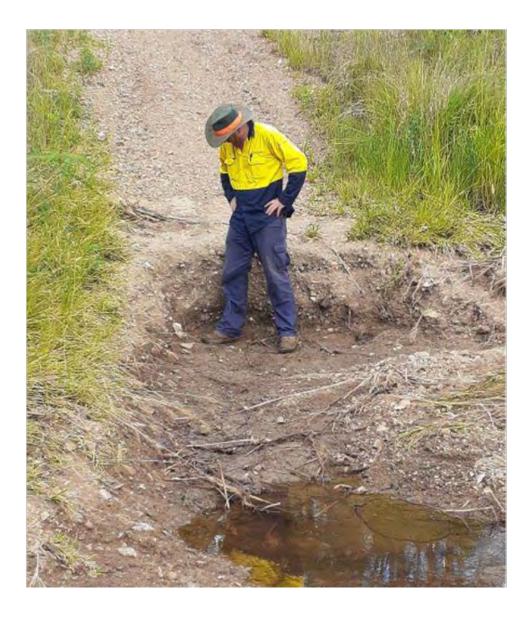

- Materiel (to be removed) 60m3
- Material Quality Moderate 250m usable
- Subsoil Quality Firm some usable, bedrock exposed depth varies 150mm<</li>
- Moisture Mod
- Moisture depth 100mm- 200mm
- Surface New road base will need to be crowned current surface flat no direct flow; culverts damaged
- Drainage culverts damaged, both elevated and lowlevel drains to be cleared and relined, significant washouts 2m/5m <</li>

# Permanent works

- Materials road base 400m3 and resurface
- Materials (other) culverts or box drains
- Machinery Bobcat/excavator combined and ute/trailer
- Labour 2 staff
   Estimated time frame 50hr + \$28000 \$35000

### Temporary repairs -

Materials - Labour - Machinery - Dump Fees etc

Total Cost estimated = \$10000



























































# Murgon Rail Trail "Angels Crossing" Damage

- Damage Length 250m
- Damage Depth 150mm-500mm
- Material (Removed) 5m3
- Materiel (to be removed) 3m3 drains cleared and reinstate
- Material Quality Good
- Subsoil Quality Firm
- Moisture Low
- Moisture depth 10mm-50mm
- Surface Bitumen condition good. Sweep and clear rocks
- Drainage both elevated and low-level table drain to be constructed (currently 0-100mm fall Nth only) drain on west side has significant washout and minor undermining .Cross section drain/culvert to be installed and tables drain cleared both east and west Crossing will be relocated to the Nth (flood drop gates to be added to walkway

### Permanent works

- Materials road base 5m3 repair shoulder
- Materials (other) culverts wingwalls or box drains
- Machinery Bob