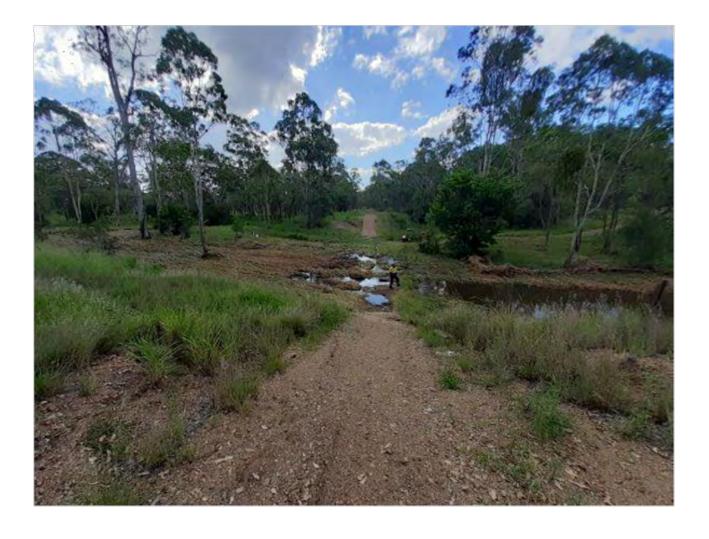

Materiel (to be removed) 60m3
- Material Quality Moderate 250m usable
- Subsoil Quality Firm some usable, bedrock exposed depth varies 150mm<</li>
- Moisture Mod
- Moisture depth 100mm- 200mm
- Surface New road base will need to be crowned current surface flat no direct flow; culverts damaged
- Drainage culverts damaged, both elevated and lowlevel drains to be cleared and relined, significant washouts 2m/5m <</li>

# Permanent works

- Materials road base 400m3 and resurface
- Materials (other) culverts or box drains
- Machinery Bobcat/excavator combined and ute/trailer
- Labour 2 staff
   Estimated time frame 50hr + \$28000 \$35000

### Temporary repairs -

Materials - Labour - Machinery - Dump Fees etc

Total Cost estimated = \$10000



























































# Murgon Rail Trail "Angels Crossing" Damage

- Damage Length 250m
- Damage Depth 150mm-500mm
- Material (Removed) 5m3
- Materiel (to be removed) 3m3 drains cleared and reinstate
- Material Quality Good
- Subsoil Quality Firm
- Moisture Low
- Moisture depth 10mm-50mm
- Surface Bitumen condition good. Sweep and clear rocks
- Drainage both elevated and low-level table drain to be constructed (currently 0-100mm fall Nth only) drain on west side has significant washout and minor undermining .Cross section drain/culvert to be installed and tables drain cleared both east and west Crossing will be relocated to the Nth (flood drop gates to be added to walkway

### Permanent works

- Materials road base 5m3 repair shoulder
- Materials (other) culverts wingwalls or box drains
- Machinery Bobca