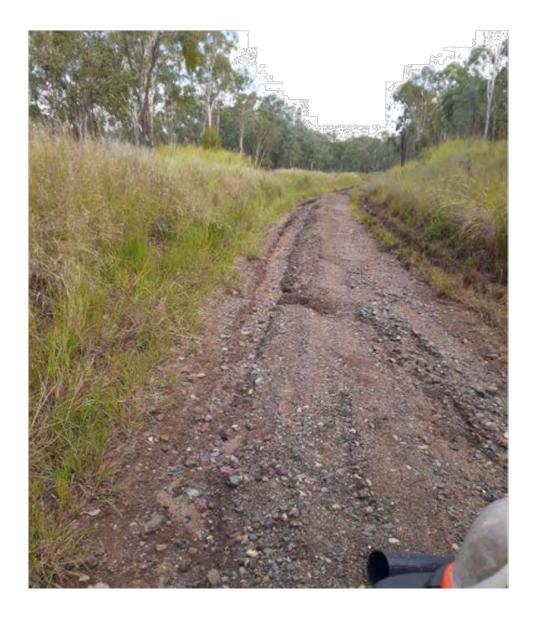

l (Removed) 1200m2
- Materiel (to be removed) 60m3
- Material Quality Moderate 250m usable
- Subsoil Quality Firm some usable, bedrock exposed depth varies 150mm<</li>
- Moisture Mod
- Moisture depth 100mm- 200mm
- Surface New road base will need to be crowned current surface flat no direct flow; culverts damaged
- Drainage culverts damaged, both elevated and lowlevel drains to be cleared and relined, significant washouts 2m/5m <</li>

# Permanent works

- Materials road base 400m3 and resurface
- Materials (other) culverts or box drains
- Machinery Bobcat/excavator combined and ute/trailer
- Labour 2 staff
   Estimated time frame 50hr + \$28000 \$35000

### Temporary repairs -

Materials - Labour - Machinery - Dump Fees etc

Total Cost estimated = \$10000



























































# Murgon Rail Trail "Angels Crossing" Damage

- Damage Length 250m
- Damage Depth 150mm-500mm
- Material (Removed) 5m3
- Materiel (to be removed) 3m3 drains cleared and reinstate
- Material Quality Good
- Subsoil Quality Firm
- Moisture Low
- Moisture depth 10mm-50mm
- Surface Bitumen condition good. Sweep and clear rocks
- Drainage both elevated and low-level table drain to be constructed (currently 0-100mm fall Nth only) drain on west side has significant washout and minor undermining .Cross section drain/culvert to be installed and tables drain cleared both east and west Crossing will be relocated to the Nth (flood drop gates to be added to walkway

### Permanent works

- Materials road base 5m3 repair shoulder
- Materials (other) culverts wingwalls or box drai