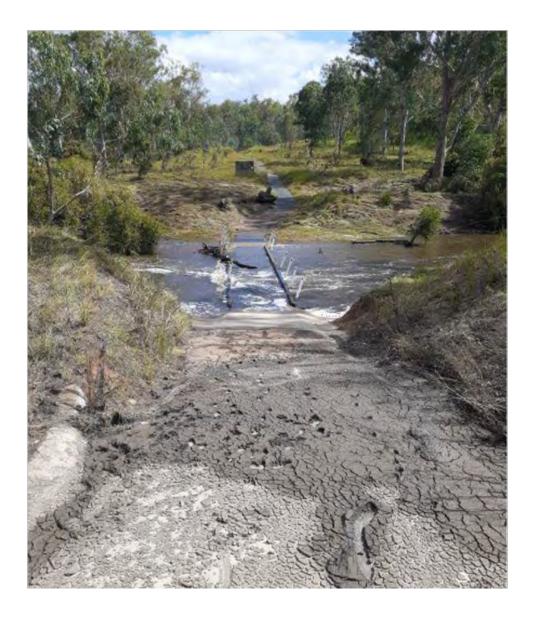

- Material (Removed) unknown
- Materiel (to be removed) 5m3 debris removal
- Material Quality Good
- Subsoil Quality Firm
- Moisture high pooled water (trail in good condition currently)
- Moisture depth 50mm- 150mm
- Surface Bitumen condition good.
- Drainage retaining materials an gabions are damaged and washed out drainage to be reinstated along walkway E/W of trail

#### Permanent works

- Materials road base 5m3 retaining wall damage
- Materials (other) geo and wire
- Machinery Bobcat/excavator combined and ute/trailer
- Labour 2 staff
   Estimated time frame 20hr + \$3000 \$5000

### Temporary repairs -

Materials - Labour - Machinery - Dump Fees etc

Total Cost estimated = \$1500

Comment - unknown damage to crossing bridge still to be assessed

Redline indicates depth 15m - 30m







































## Murgon - Goomeri - Rail Trail Damage

- Damage Length 2000m
- Damage Depth 200mm-500mm
- Material (Removed) 1200m2
- Materiel (to be removed) 60m3
- Material Quality Moderate 250m usable
- Subsoil Quality Firm some usable, bedrock exposed depth varies 150mm<</li>
- Moisture Mod
- Moisture depth 100mm- 200mm
- Surface New road base will need to be crowned current surface flat no direct flow; culverts damaged
- Drainage culverts damaged, both elevated and lowlevel drains to be cleared and relined, significant washouts 2m/5m <</li>

# Permanent works

- Materials road base 400m3 and resurface
- Materials (other) culverts or box drains
- Machinery Bobcat/excavator combined and ute/trailer
- Labour 2 staff
   Estimated time frame 50hr + \$28000 \$35000

##