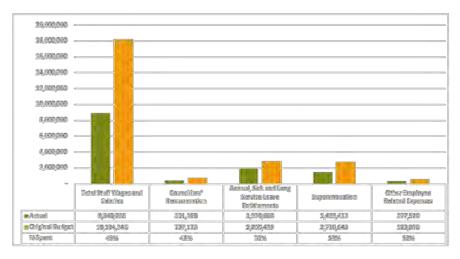

d contract assets and contract liabilities as the funding is spent.

# 2.3 Expenditure

# 2.3.1 Employee Benefits

Employee costs include labour related expenditure such as wages, leave entitlements, WorkCover costs, superannuation, training, personal protective equipment, payroll and fringe benefits taxes.

As of 31 December 2021, employee benefits are tracking slightly above target at 51% however this is largely due to timing of the number of pays processed up to the end of December 2021. Annual leave and long service leave are high due to timing in when these entitlements are paid as well as amounts paid out for employees that have finished up employment with Council. Councillor remuneration is low due to timing of professional development and reductions in vehicle allowances claimed.



Monthly Financial Report | Interim December 2021

Page 8

#### 2.3.2 Materials and Services

Materials and services cover the purchases of consumables, payments to contractors for the provision of services and utility costs and internal plant charges and recoveries.

As of 31 December 2021, materials and services are tracking on target at 50%.

| Description               | Actual      | Original<br>Budget | % Spent |
|---------------------------|-------------|--------------------|---------|
| Donations                 | 247,102     | 628,763            | 39%     |
| Materials                 | 8,742,203   | 17,072,660         | 51%     |
| Services                  | 3,785,111   | 8,199,894          | 46%     |
| Internal Plant Charges    | 3,724,534   | 6,411,558          | 58%     |
|