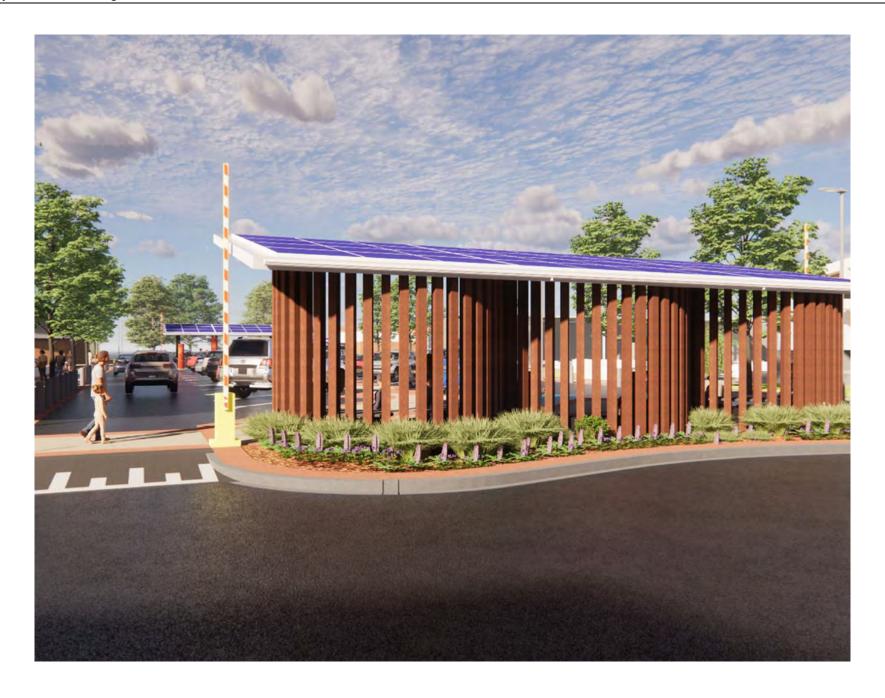

Inclusive design providing ease of use for people with disability                                                    | 5       |               |                      |                  |

- CCTV is incredibly important (for the entire CBD)
- Speaker systems in the shared space will greatly assist community groups
- Provision for power within Glendon Street and improved power capacity would be hugely beneficial and encourage other events (like the Christmas Carnival) to move into the area
- Access to bubblers (free water) in the forecourt and shared zone will assist with liquor licencing requirements
- Laneway between Circular Place and Kingaroy Street will help move people into Kingaroy Street, benefiting the businesses during large events.

# **ATTACHMENTS**

1. Final Design 🗓 🛣





















#### 11.2 KUMBIA CBD STREETSCAPE

File Number: 25-01-22

Author: Manager Infrastructure Planning

Authoriser: Chief Executive Officer

#### **PRECIS**

Kumbia CBD Streetscape

#### **SUMMARY**

The Kumbia CBD Streetscape project has been developed as a 'shovel-ready' project for future funding opportunities and budget consideration. Preliminary investigations, concept design and community consultation have been completed and the project is now ready for Council endorsement and funding allocation. The proposed Kumbia CBD Streetscape project focuses on redeveloping the infrastructure within Kumbia, including a dedicated pedestrian refuge crossing, footpath works, sections of kerb and channel, carparking and People With Disabilities (PWD) bays.

#### OFFICER'S RECOMMENDATION

That