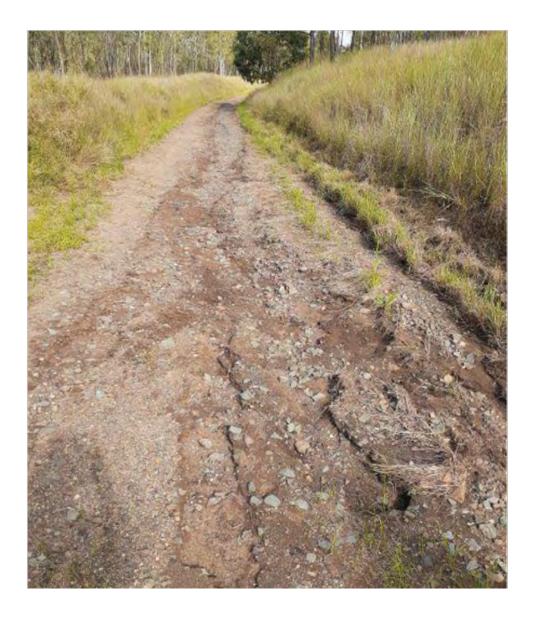

erial (Removed) 1200m2
- Materiel (to be removed) 60m3
- Material Quality Moderate 250m usable
- Subsoil Quality Firm some usable, bedrock exposed depth varies 150mm<</li>
- Moisture Mod
- Moisture depth 100mm- 200mm
- Surface New road base will need to be crowned current surface flat no direct flow; culverts damaged
- Drainage culverts damaged, both elevated and lowlevel drains to be cleared and relined, significant washouts 2m/5m <</li>

# Permanent works

- Materials road base 400m3 and resurface
- Materials (other) culverts or box drains
- Machinery Bobcat/excavator combined and ute/trailer
- Labour 2 staff
   Estimated time frame 50hr + \$28000 \$35000

### Temporary repairs -

Materials - Labour - Machinery - Dump Fees etc

Total Cost estimated = \$10000



























































# Murgon Rail Trail "Angels Crossing" Damage

- Damage Length 250m
- Damage Depth 150mm-500mm
- Material (Removed) 5m3
- Materiel (to be removed) 3m3 drains cleared and reinstate
- Material Quality Good
- Subsoil Quality Firm
- Moisture Low
- Moisture depth 10mm-50mm
- Surface Bitumen condition good. Sweep and clear rocks
- Drainage both elevated and low-level table drain to be constructed (currently 0-100mm fall Nth only) drain on west side has significant washout and minor undermining .Cross section drain/culvert to be installed and tables drain cleared both east and west Crossing will be relocated to the Nth (flood drop gates to be added to walkway

### Permanent works

- Materials road base 5m3 repair shoulder
- Materials (other) culverts wingwalls or box