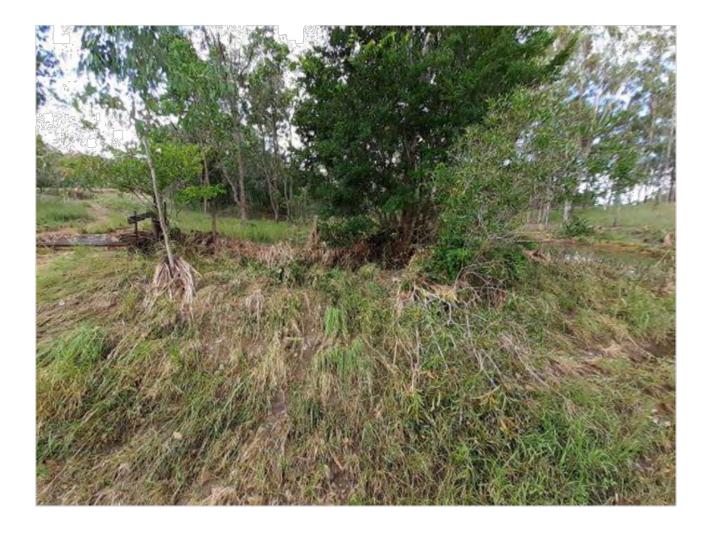

00m2
- Materiel (to be removed) 60m3
- Material Quality Moderate 250m usable
- Subsoil Quality Firm some usable, bedrock exposed depth varies 150mm<</li>
- Moisture Mod
- Moisture depth 100mm- 200mm
- Surface New road base will need to be crowned current surface flat no direct flow; culverts damaged
- Drainage culverts damaged, both elevated and lowlevel drains to be cleared and relined, significant washouts 2m/5m <</li>

# Permanent works

- Materials road base 400m3 and resurface
- Materials (other) culverts or box drains
- Machinery Bobcat/excavator combined and ute/trailer
- Labour 2 staff
   Estimated time frame 50hr + \$28000 \$35000

### Temporary repairs -

Materials - Labour - Machinery - Dump Fees etc

Total Cost estimated = \$10000



























































# Murgon Rail Trail "Angels Crossing" Damage

- Damage Length 250m
- Damage Depth 150mm-500mm
- Material (Removed) 5m3
- Materiel (to be removed) 3m3 drains cleared and reinstate
- Material Quality Good
- Subsoil Quality Firm
- Moisture Low
- Moisture depth 10mm-50mm
- Surface Bitumen condition good. Sweep and clear rocks
- Drainage both elevated and low-level table drain to be constructed (currently 0-100mm fall Nth only) drain on west side has significant washout and minor undermining .Cross section drain/culvert to be installed and tables drain cleared both east and west Crossing will be relocated to the Nth (flood drop gates to be added to walkway

### Permanent works

- Materials road base 5m3 repair shoulder
- Materials (other) culverts wingwalls or box drains
- Machinery