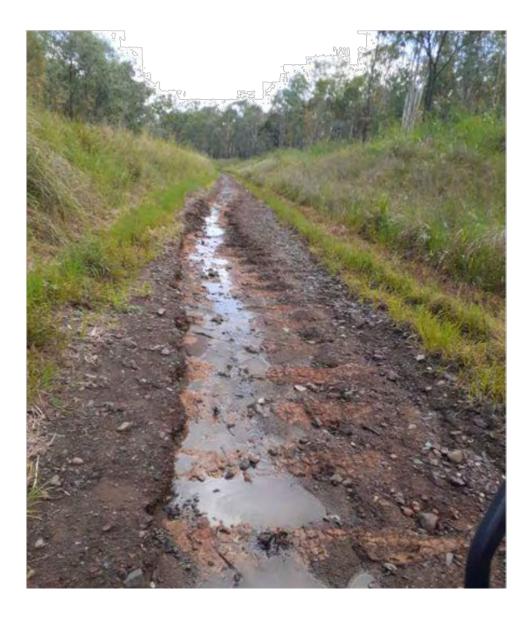

emoved) 1200m2
- Materiel (to be removed) 60m3
- Material Quality Moderate 250m usable
- Subsoil Quality Firm some usable, bedrock exposed depth varies 150mm<</li>
- Moisture Mod
- Moisture depth 100mm- 200mm
- Surface New road base will need to be crowned current surface flat no direct flow; culverts damaged
- Drainage culverts damaged, both elevated and lowlevel drains to be cleared and relined, significant washouts 2m/5m <</li>

# Permanent works

- Materials road base 400m3 and resurface
- Materials (other) culverts or box drains
- Machinery Bobcat/excavator combined and ute/trailer
- Labour 2 staff
   Estimated time frame 50hr + \$28000 \$35000

### Temporary repairs -

Materials - Labour - Machinery - Dump Fees etc

Total Cost estimated = \$10000



























































# Murgon Rail Trail "Angels Crossing" Damage

- Damage Length 250m
- Damage Depth 150mm-500mm
- Material (Removed) 5m3
- Materiel (to be removed) 3m3 drains cleared and reinstate
- Material Quality Good
- Subsoil Quality Firm
- Moisture Low
- Moisture depth 10mm-50mm
- Surface Bitumen condition good. Sweep and clear rocks
- Drainage both elevated and low-level table drain to be constructed (currently 0-100mm fall Nth only) drain on west side has significant washout and minor undermining .Cross section drain/culvert to be installed and tables drain cleared both east and west Crossing will be relocated to the Nth (flood drop gates to be added to walkway

### Permanent works

- Materials road base 5m3 repair shoulder
- Materials (other) culverts wingwalls or box drains
-