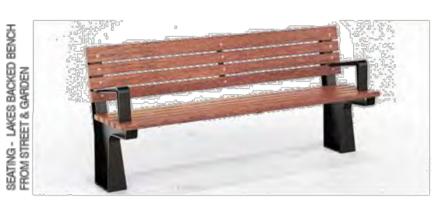

avillea 'Coordora Cascasie'  | Gravillea Groundpover          |                                  |                            | · ·              |
| Hardenbergia violacea          | Faise Sassaparita              |                                  |                            |                  |
| Paa labihadieri 'Eshdale'      | Tuezock Grass                  |                                  |                            |                  |



'CITRUS' PATTERN

# KUMBIA STREETSCAPE IMPROVEMENTS

LANDSCAPE CONCEPT

FO BOX 1440, Buddine, Sunchine Cress, QLD 4878 T: 07 8499 4477 El admin@greenedgederign.com.au www.greenedgederign.com.au

GLIENT: South Burnett Regional Council



FOR REVIEW 9 DATE 28.07.2021 PROJECT: 21602

Page 227 Item 11.2 - Attachment 2

# MATERIALS PALETTE















# KUMBIA STREETSCAPE IMPROVEMENTS

LANDSCAPE CONCEPT

FO BOX 1440, Buddina, Sundhina Cosos, QLD 4878 7: 07 8499 4477 El admin@graenadgedesign.com.zu www.graenadgedesign.com.zu





DATE: 28.07.2021 PROJECT: 21002

FOR REVIEW



# **KUMBIA STREETSCAPE IMPROVEMENTS**

LANDSCAPE CONCEPT

FO BOX 1440, Budding, Sundhine Cress, QLD 4575 T: 07 5493 4477 El admin@greenedgederign.com.zu www.greenedgederign.com.zu





DATE: 28.07.2021 PROJECT: 21002 FOR REVI

view s



# KUMBIA STREETSCAPE IMPROVEMENTS

LANDSCAPE CONCEPT

PO BOX 1640, Buddins, Sundhine Costs, QLD 4575 T: 07 8493 4677 El admin@greenedgedesign.com.au www.greenedgedesign.com.au





# ARTIST IMPRESSION 3 - LOOKING WEST ALONG COULSON STREET



# **KUMBIA STREETSCAPE IMPROVEMENTS**

LANDSCAPE CONCEPT

FO BOX 1440, Budding, Sundhine