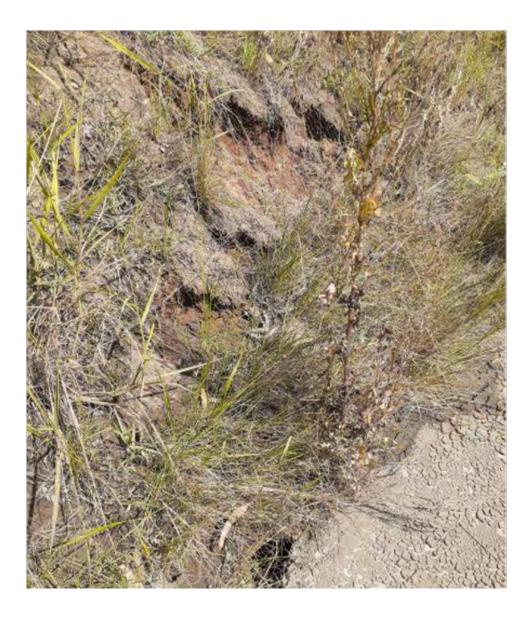

Material (Removed) unknown
- Materiel (to be removed) 5m3 debris removal
- Material Quality Good
- Subsoil Quality Firm
- Moisture high pooled water (trail in good condition currently)
- Moisture depth 50mm- 150mm
- Surface Bitumen condition good.
- Drainage retaining materials an gabions are damaged and washed out drainage to be reinstated along walkway E/W of trail

#### Permanent works

- Materials road base 5m3 retaining wall damage
- Materials (other) geo and wire
- Machinery Bobcat/excavator combined and ute/trailer
- Labour 2 staff
   Estimated time frame 20hr + \$3000 \$5000

### Temporary repairs -

Materials - Labour - Machinery - Dump Fees etc

Total Cost estimated = \$1500

Comment - unknown damage to crossing bridge still to be assessed

Redline indicates depth 15m - 30m







































## Murgon - Goomeri - Rail Trail Damage

- Damage Length 2000m
- Damage Depth 200mm-500mm
- Material (Removed) 1200m2
- Materiel (to be removed) 60m3
- Material Quality Moderate 250m usable
- Subsoil Quality Firm some usable, bedrock exposed depth varies 150mm<</li>
- Moisture Mod
- Moisture depth 100mm- 200mm
- Surface New road base will need to be crowned current surface flat no direct flow; culverts damaged
- Drainage culverts damaged, both elevated and lowlevel drains to be cleared and relined, significant washouts 2m/5m <</li>

# Permanent works

- Materials road base 400m3 and resurface
- Materials (other) culverts or box drains
- Machinery Bobcat/excavator combined and ute/trailer
- Labour 2 staff
   Estimated time frame 50hr + \$28000 \$35000

###