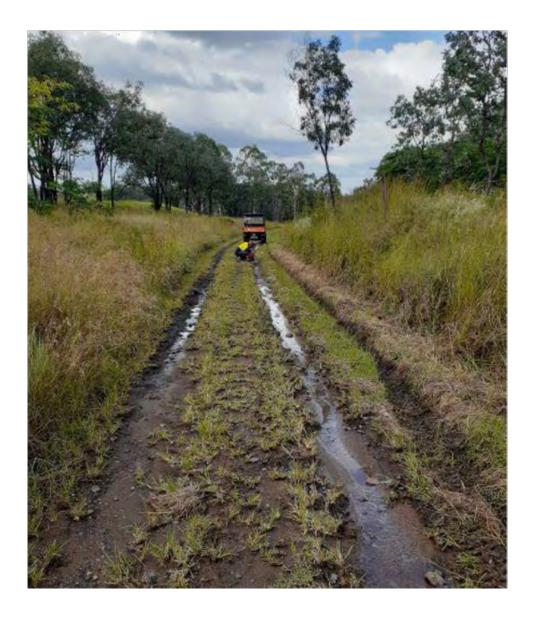

mm
- Material (Removed) 1200m2
- Materiel (to be removed) 60m3
- Material Quality Moderate 250m usable
- Subsoil Quality Firm some usable, bedrock exposed depth varies 150mm<</li>
- Moisture Mod
- Moisture depth 100mm- 200mm
- Surface New road base will need to be crowned current surface flat no direct flow; culverts damaged
- Drainage culverts damaged, both elevated and lowlevel drains to be cleared and relined, significant washouts 2m/5m <</li>

# Permanent works

- Materials road base 400m3 and resurface
- Materials (other) culverts or box drains
- Machinery Bobcat/excavator combined and ute/trailer
- Labour 2 staff
   Estimated time frame 50hr + \$28000 \$35000

### Temporary repairs -

Materials - Labour - Machinery - Dump Fees etc

Total Cost estimated = \$10000



























































# Murgon Rail Trail "Angels Crossing" Damage

- Damage Length 250m
- Damage Depth 150mm-500mm
- Material (Removed) 5m3
- Materiel (to be removed) 3m3 drains cleared and reinstate
- Material Quality Good
- Subsoil Quality Firm
- Moisture Low
- Moisture depth 10mm-50mm
- Surface Bitumen condition good. Sweep and clear rocks
- Drainage both elevated and low-level table drain to be constructed (currently 0-100mm fall Nth only) drain on west side has significant washout and minor undermining .Cross section drain/culvert to be installed and tables drain cleared both east and west Crossing will be relocated to the Nth (flood drop gates to be added to walkway

### Permanent works

- Materials road base 5m3 repair shoulder
- Materials (other) culverts wingwalls