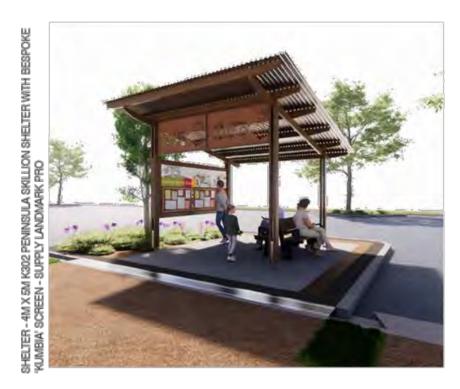

Bravillea 'Coordora Cascasie'  | Gravillea Groundpover          |                                  |                            | · ·              |
| Hardenbergia violacea          | Faise Sassaparita              |                                  |                            |                  |
| Paa labihadieri 'Eshdale'      | Tuezock Grass                  |                                  |                            |                  |



'CITRUS' PATTERN

# KUMBIA STREETSCAPE IMPROVEMENTS

LANDSCAPE CONCEPT

FO BOX 1440, Buddine, Sunchine Cress, QLD 4878 T: 07 8499 4477 El admin@greenedgederign.com.au www.greenedgederign.com.au

GLIENT: South Burnett Regional Council



FOR REVIEW 9 DATE 28.07.2021 PROJECT: 21602

Page 227 Item 11.2 - Attachment 2

# MATERIALS PALETTE















# KUMBIA STREETSCAPE IMPROVEMENTS

LANDSCAPE CONCEPT

FO BOX 1440, Buddina, Sundhina Cosos, QLD 4878 7: 07 8499 4477 El admin@graenadgedesign.com.zu www.graenadgedesign.com.zu





DATE: 28.07.2021 PROJECT: 21002

FOR REVIEW



# **KUMBIA STREETSCAPE IMPROVEMENTS**

LANDSCAPE CONCEPT

FO BOX 1440, Budding, Sundhine Cress, QLD 4575 T: 07 5493 4477 El admin@greenedgederign.com.zu www.greenedgederign.com.zu





DATE: 28.07.2021 PROJECT: 21002 FOR REVI

view s



# KUMBIA STREETSCAPE IMPROVEMENTS

LANDSCAPE CONCEPT

PO BOX 1640, Buddins, Sundhine Costs, QLD 4575 T: 07 8493 4677 El admin@greenedgedesign.com.au www.greenedgedesign.com.au





# ARTIST IMPRESSION 3 - LOOKING WEST ALONG COULSON STREET



# **KUMBIA STREETSCAPE IMPROVEMENTS**

LANDSCAPE CONCEPT

FO BOX 1440, Budding, Sundhin