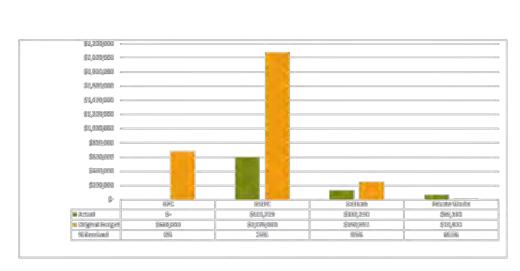

ceived from undertaking work for Main Roads, private works and recoverable works conducted by the Soil Laboratory.

As of 31 December 2021, sales revenue is tracking below target at 26%. This is largely due to timing of when RPC and RMPC works for this financial year are scheduled to be performed. Private Works is above budget due to an additional contract with the Department of Transport construction of the Murgon Gayndah bus stop with adjustments made in the 2<sup>nd</sup> quarter forecast to reflect this contract. RPC contracts are generally scheduled for later in the financial year and at this stage RMPC contracts are still on track to meet target by end of year. A progress claim of \$39k for RMPC is currently being processed.

Monthly Financial Report | Interim December 2021

Page 6



2.2.6 Other Income

Other income is sundry income derived from all other sources.

As of 31 December 2021, other income is tracking above target at 80%. The main increase stems from animal infringements which have been processed during the month. There is a possibility that this value will decrease in the future if fines are sent to the State Penalties Enforcement Registry (SPERS) for collection. Insurance claims are also over target due to a larger claim being received during September for water damage to the Kingaroy Library and Finance Building. Yearly agency income has also been received. Areas tracking below target, such as Art Gallery income, pool income, irrigation income, Museum Sales and tourist parks, are influenced by timing and seasonal considerations. Funds for the large vol