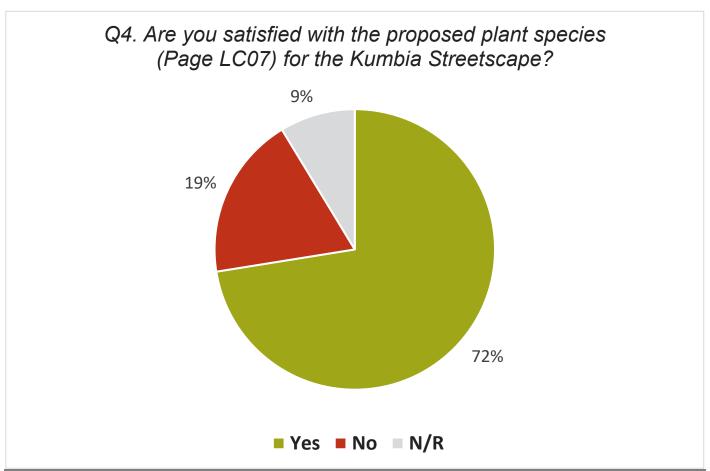

El admin@greenedgederign.com.zu www.greenedgederign.com.zu





DATE: 28.07.2021 PROJECT: 21002 FOR REVI

view s



# KUMBIA STREETSCAPE IMPROVEMENTS

LANDSCAPE CONCEPT

PO BOX 1640, Buddins, Sundhine Costs, QLD 4575 T: 07 8493 4677 El admin@greenedgedesign.com.au www.greenedgedesign.com.au





# ARTIST IMPRESSION 3 - LOOKING WEST ALONG COULSON STREET



# **KUMBIA STREETSCAPE IMPROVEMENTS**

LANDSCAPE CONCEPT

FO BOX 1440, Budding, Sundhine Cress, QLD 4575 T: 07 5493 4477 El admin@greenedgederign.com.zu www.greenedgederign.com.zu









Q3. The motif/art proposed for the shelter laser cut panels connects Kumbia to its strong agricultural background. If not desired, would you prefer an image that depicts stone fruit or the Bunya Mountains as the illustration featured on the panels?







#### 11.3 2022/23 ATSI TIDS FUNDING SUBMISSION

File Number: 24-01-22

Author: Manager Infrastructure Planning

Authoriser: Chief Executive Officer

#### **PRECIS**

2022/23 ATSI TIDS Funding Submission

#### **SUMMARY**

Aboriginal and Torres Strait Islander (ATSI) Transport Infrastructure Development Scheme (TIDS) funding is a component of the statewide TIDS funding program aimed at supporting the local transport infrastructure needs of Aboriginal and Torres Strait Islander communities throughout Queensland. It is recommended to Council to nominate the Sawpit Creek Pedestrian Bridge on Cherbourg Road for funding under this scheme.

#### OFFICER'S RECOMMENDATION

That Council approve the Sawpit Pedestrian Bridge on Cherbourg Road for application submission for ATSI TIDS funding in 202