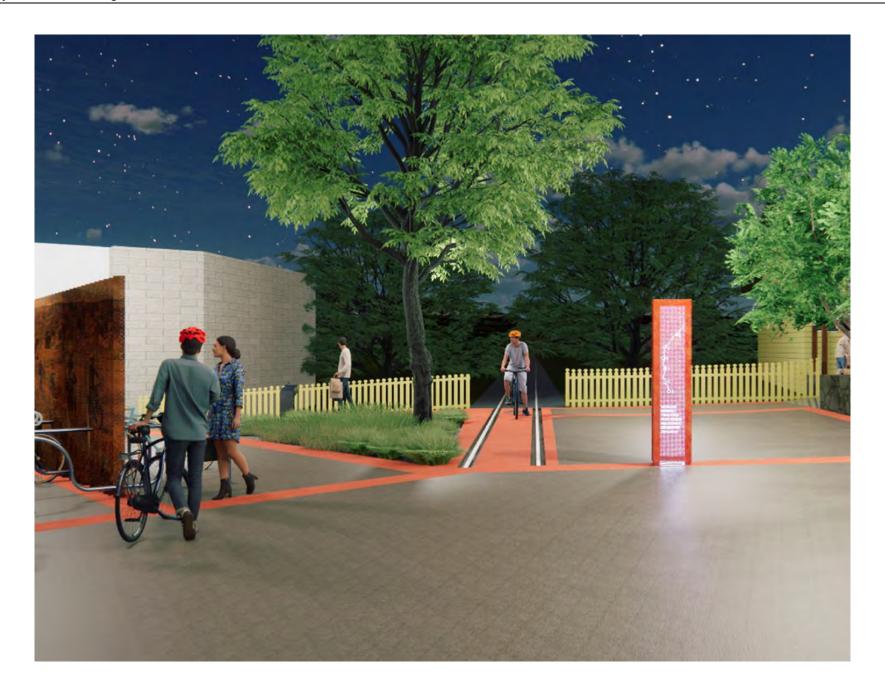

ive design providing ease of use for people with disability                                                    | 5       |               |                      |                  |

- CCTV is incredibly important (for the entire CBD)
- Speaker systems in the shared space will greatly assist community groups
- Provision for power within Glendon Street and improved power capacity would be hugely beneficial and encourage other events (like the Christmas Carnival) to move into the area
- Access to bubblers (free water) in the forecourt and shared zone will assist with liquor licencing requirements
- Laneway between Circular Place and Kingaroy Street will help move people into Kingaroy Street, benefiting the businesses during large events.

# **ATTACHMENTS**

1. Final Design 🗓 🛣





















#### 11.2 KUMBIA CBD STREETSCAPE

File Number: 25-01-22

Author: Manager Infrastructure Planning

Authoriser: Chief Executive Officer

#### **PRECIS**

Kumbia CBD Streetscape

#### **SUMMARY**

The Kumbia CBD Streetscape project has been developed as a 'shovel-ready' project for future funding opportunities and budget consideration. Preliminary investigations, concept design and community consultation have been completed and the project is now ready for Council endorsement and funding allocation. The proposed Kumbia CBD Streetscape project focuses on redeveloping the infrastructure within Kumbia, including a dedicated pedestrian refuge crossing, footpath works, sections of kerb and channel, carparking and People With Disabilities (PWD) bays.

#### OFFICER'S RECOMMENDATION

That Counc