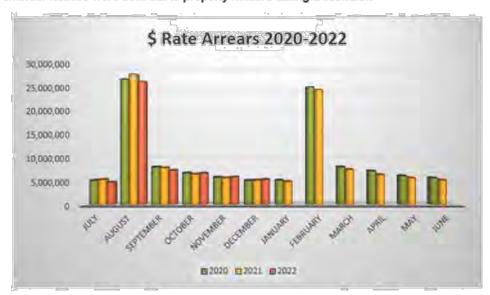

2% of the value sitting in 90 days remains with debt collectors or have a payment arrangement with Council. Out of the remaining 28% in 90 days, \$28k need to be credit noted as a result of investigations into the charges or are potential write-offs that have largely come from the old Property and Ratings debtors system where companies have since ceased trading and can't be recovered. Finance will be cleaning up these old potential write-offs in February.

Rates in arrears as of 31 December 2021 is sitting at \$5.423 million or 9.87% which is above the target arrears of 7%. There are currently 1,528 assessments with rate arrangements in place which accounts for 85.27% of the properties that are in arrears. Second overdue reminder notices were sent out to property holders during December.



Monthly Financial Report | Interim December 2021

Page 14





#### 3.1.3 Inventories

Inventories is made-up of Council stores and is valued at cost. Council is currently undertaking a project to reduce and minimise the number of inventories held.

### 3.2 Non-Current Assets

### 3.2.1 Trade and Other Receivables

The non-current portion of Trade and Other Receivables is made up of the outstanding Memerambi Estate charges and loans to community organisations.

### 3.2.2 Property, Plant and Equipment

The total original adopted capital budget is \$31.293m which includes any projects deemed a continued project from 2020/2021 for completion in the 2021/2022 year.

Actual expenditure with committed costs as of 31 December 2021 is \$17.127m, which is tracking above target at 54.7%. Of the \$