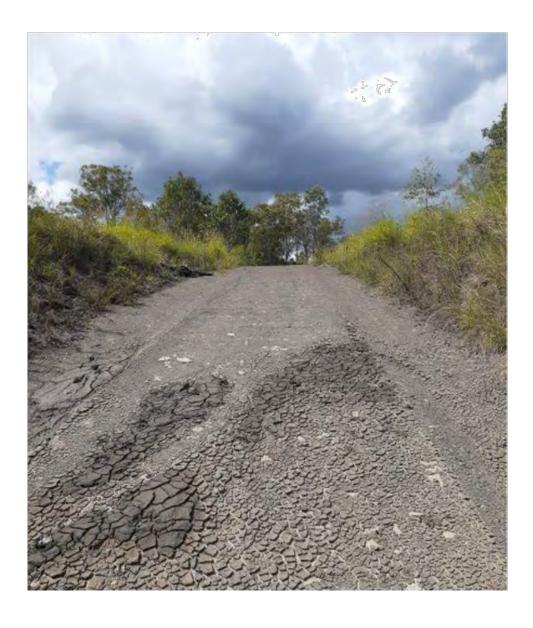

)
- Material (Removed) unknown
- Materiel (to be removed) 5m3 debris removal
- Material Quality Good
- Subsoil Quality Firm
- Moisture high pooled water (trail in good condition currently)
- Moisture depth 50mm- 150mm
- Surface Bitumen condition good.
- Drainage retaining materials an gabions are damaged and washed out drainage to be reinstated along walkway E/W of trail

#### Permanent works

- Materials road base 5m3 retaining wall damage
- Materials (other) geo and wire
- Machinery Bobcat/excavator combined and ute/trailer
- Labour 2 staff
   Estimated time frame 20hr + \$3000 \$5000

### Temporary repairs -

Materials - Labour - Machinery - Dump Fees etc

Total Cost estimated = \$1500

Comment - unknown damage to crossing bridge still to be assessed

Redline indicates depth 15m - 30m







































## Murgon - Goomeri - Rail Trail Damage

- Damage Length 2000m
- Damage Depth 200mm-500mm
- Material (Removed) 1200m2
- Materiel (to be removed) 60m3
- Material Quality Moderate 250m usable
- Subsoil Quality Firm some usable, bedrock exposed depth varies 150mm<</li>
- Moisture Mod
- Moisture depth 100mm- 200mm
- Surface New road base will need to be crowned current surface flat no direct flow; culverts damaged
- Drainage culverts damaged, both elevated and lowlevel drains to be cleared and relined, significant washouts 2m/5m <</li>

# Permanent works

- Materials road base 400m3 and resurface
- Materials (other) culverts or box drains
- Machinery Bobcat/excavator combined and ute/trailer
- Labour 2 staff
   Estimated time frame 50hr + \$28000 \$35000