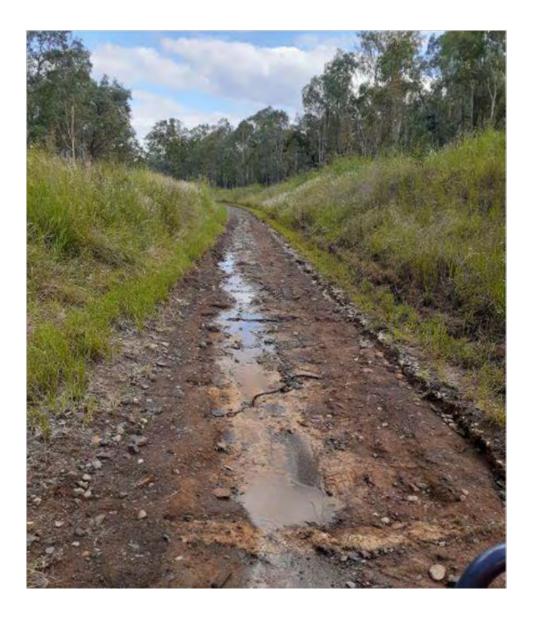

oved) 1200m2
- Materiel (to be removed) 60m3
- Material Quality Moderate 250m usable
- Subsoil Quality Firm some usable, bedrock exposed depth varies 150mm<</li>
- Moisture Mod
- Moisture depth 100mm- 200mm
- Surface New road base will need to be crowned current surface flat no direct flow; culverts damaged
- Drainage culverts damaged, both elevated and lowlevel drains to be cleared and relined, significant washouts 2m/5m <</li>

# Permanent works

- Materials road base 400m3 and resurface
- Materials (other) culverts or box drains
- Machinery Bobcat/excavator combined and ute/trailer
- Labour 2 staff
   Estimated time frame 50hr + \$28000 \$35000

### Temporary repairs -

Materials - Labour - Machinery - Dump Fees etc

Total Cost estimated = \$10000



























































# Murgon Rail Trail "Angels Crossing" Damage

- Damage Length 250m
- Damage Depth 150mm-500mm
- Material (Removed) 5m3
- Materiel (to be removed) 3m3 drains cleared and reinstate
- Material Quality Good
- Subsoil Quality Firm
- Moisture Low
- Moisture depth 10mm-50mm
- Surface Bitumen condition good. Sweep and clear rocks
- Drainage both elevated and low-level table drain to be constructed (currently 0-100mm fall Nth only) drain on west side has significant washout and minor undermining .Cross section drain/culvert to be installed and tables drain cleared both east and west Crossing will be relocated to the Nth (flood drop gates to be added to walkway

### Permanent works

- Materials road base 5m3 repair shoulder
- Materials (other) culverts wingwalls or box drains
- M