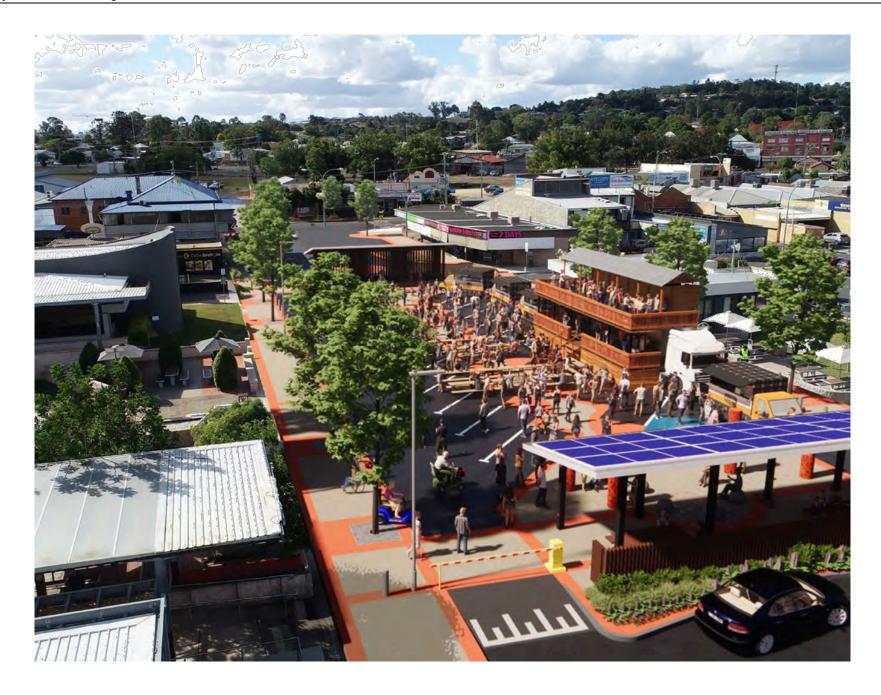

|
| Inclusive design providing ease of use for people with disability                                                    | 5       |               |                      |                  |

- CCTV is incredibly important (for the entire CBD)
- Speaker systems in the shared space will greatly assist community groups
- Provision for power within Glendon Street and improved power capacity would be hugely beneficial and encourage other events (like the Christmas Carnival) to move into the area
- Access to bubblers (free water) in the forecourt and shared zone will assist with liquor licencing requirements
- Laneway between Circular Place and Kingaroy Street will help move people into Kingaroy Street, benefiting the businesses during large events.

# **ATTACHMENTS**

1. Final Design 🗓 🛣





















#### 11.2 KUMBIA CBD STREETSCAPE

File Number: 25-01-22

Author: Manager Infrastructure Planning

Authoriser: Chief Executive Officer

#### **PRECIS**

Kumbia CBD Streetscape

#### **SUMMARY**

The Kumbia CBD Streetscape project has been developed as a 'shovel-ready' project for future funding opportunities and budget consideration. Preliminary investigations, concept design and community consultation have been completed and the project is now ready for Council endorsement and funding allocation. The proposed Kumbia CBD Streetscape project focuses on redeveloping the infrastructure within Kumbia, including a dedicated pedestrian refuge crossing, footpath works, sections of kerb and channel, carparking and People With Disabilities (PWD) bays.

#### OFFICER'S RECOMMENDATION