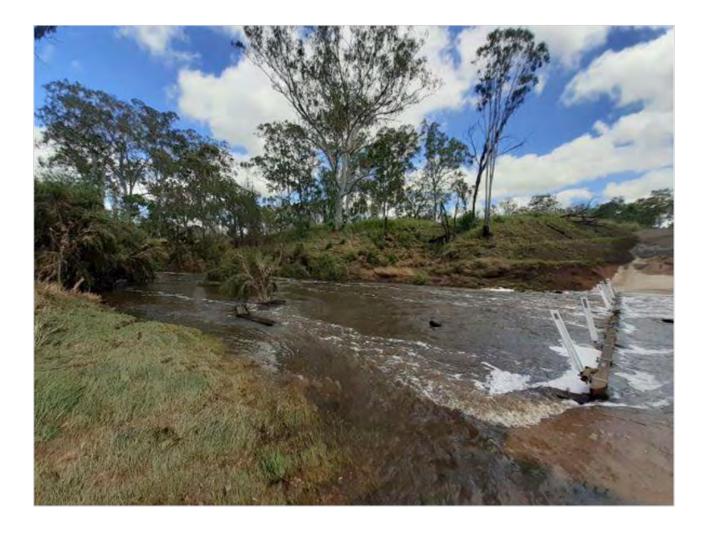

rial (Removed) unknown
- Materiel (to be removed) 5m3 debris removal
- Material Quality Good
- Subsoil Quality Firm
- Moisture high pooled water (trail in good condition currently)
- Moisture depth 50mm- 150mm
- Surface Bitumen condition good.
- Drainage retaining materials an gabions are damaged and washed out drainage to be reinstated along walkway E/W of trail

#### Permanent works

- Materials road base 5m3 retaining wall damage
- Materials (other) geo and wire
- Machinery Bobcat/excavator combined and ute/trailer
- Labour 2 staff
   Estimated time frame 20hr + \$3000 \$5000

### Temporary repairs -

Materials - Labour - Machinery - Dump Fees etc

Total Cost estimated = \$1500

Comment - unknown damage to crossing bridge still to be assessed

Redline indicates depth 15m - 30m







































## Murgon - Goomeri - Rail Trail Damage

- Damage Length 2000m
- Damage Depth 200mm-500mm
- Material (Removed) 1200m2
- Materiel (to be removed) 60m3
- Material Quality Moderate 250m usable
- Subsoil Quality Firm some usable, bedrock exposed depth varies 150mm<</li>
- Moisture Mod
- Moisture depth 100mm- 200mm
- Surface New road base will need to be crowned current surface flat no direct flow; culverts damaged
- Drainage culverts damaged, both elevated and lowlevel drains to be cleared and relined, significant washouts 2m/5m <</li>

# Permanent works

- Materials road base 400m3 and resurface
- Materials (other) culverts or box drains
- Machinery Bobcat/excavator combined and ute/trailer
- Labour 2 staff
   Estimated time frame 50hr + \$28000 \$35000

### Temp