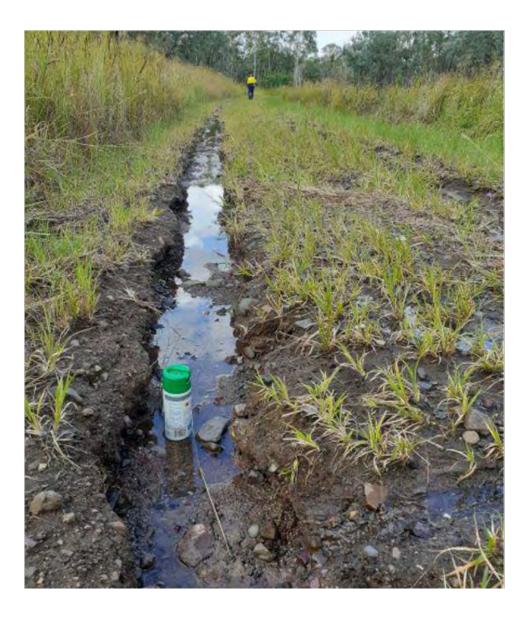

Material (Removed) 1200m2
- Materiel (to be removed) 60m3
- Material Quality Moderate 250m usable
- Subsoil Quality Firm some usable, bedrock exposed depth varies 150mm<</li>
- Moisture Mod
- Moisture depth 100mm- 200mm
- Surface New road base will need to be crowned current surface flat no direct flow; culverts damaged
- Drainage culverts damaged, both elevated and lowlevel drains to be cleared and relined, significant washouts 2m/5m <</li>

# Permanent works

- Materials road base 400m3 and resurface
- Materials (other) culverts or box drains
- Machinery Bobcat/excavator combined and ute/trailer
- Labour 2 staff
   Estimated time frame 50hr + \$28000 \$35000

### Temporary repairs -

Materials - Labour - Machinery - Dump Fees etc

Total Cost estimated = \$10000



























































# Murgon Rail Trail "Angels Crossing" Damage

- Damage Length 250m
- Damage Depth 150mm-500mm
- Material (Removed) 5m3
- Materiel (to be removed) 3m3 drains cleared and reinstate
- Material Quality Good
- Subsoil Quality Firm
- Moisture Low
- Moisture depth 10mm-50mm
- Surface Bitumen condition good. Sweep and clear rocks
- Drainage both elevated and low-level table drain to be constructed (currently 0-100mm fall Nth only) drain on west side has significant washout and minor undermining .Cross section drain/culvert to be installed and tables drain cleared both east and west Crossing will be relocated to the Nth (flood drop gates to be added to walkway

### Permanent works

- Materials road base 5m3 repair shoulder
- Materials (other) culverts wingwalls or