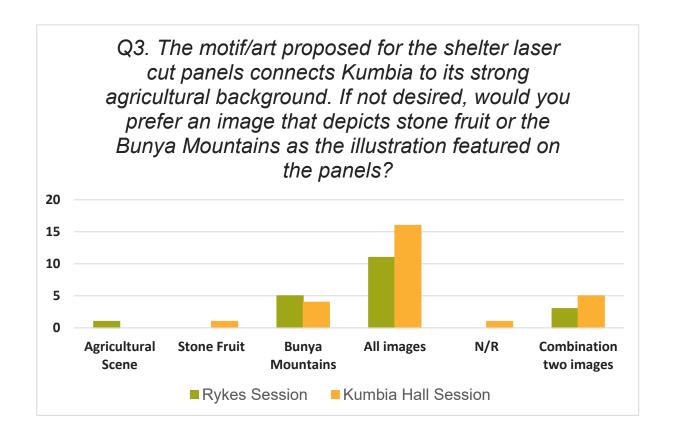

chosen and feel the renders represent what they would like Kumbia to look like, with an aesthetic that is subtle and one that reflects the history and identity of Kumbia. The majority of the community were happy with the existing artistic and cultural references within the CBD and feel that the laser cut panels within the shelter should reflect a combination of all the proposed images that were selected to represent Kumbia. A strong response was received in support of additional art and cultural aspects within the Kumbia CBD, with options to be analysed and proposed as a future stage to the project or a stand-alone project once options can be identified.

# **ATTACHMENTS**

- 1. Kumbia CBD Session Graphs 4 Table 2
- 2. Kumbia CBD Landscape Plans J Table
- 3. Kumbia CBD Total Graphs J









Page 220





# VISION

To provide improved visual streetscape and tree planting that embrace the sense of the place, the town's historical context and it's regional uniqueness within the South Burnett.

# **DESIGN INTENT**

The landscape design of the streetscape • Introduce new tree planting that is will embrace the local historical context and environment of the town through:

- The use of earthy colours in the buildouts.
- . The rural feel and use of 'timber and tin' shelter and notice board.
- · Rural look and feel of the seating.

The plant species selection with reflect the rural character of the local environment • using mainly endemic species.

# DESIGN STRATEGY

- within the wide road corridor to 'soften' and create visual cues the slow traffic whilst travelling through the t