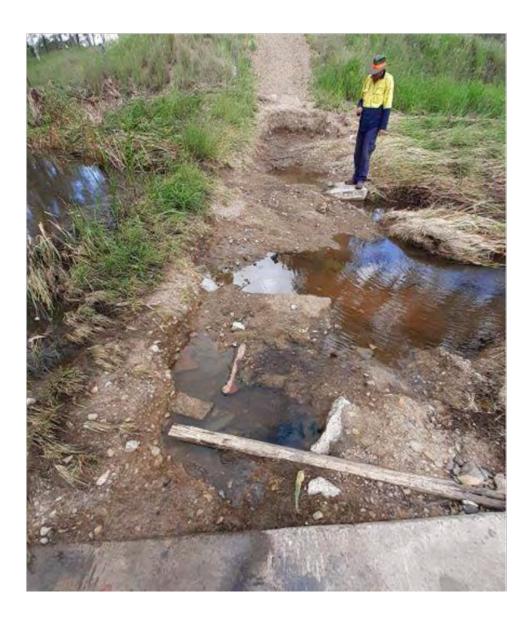

m2
- Materiel (to be removed) 60m3
- Material Quality Moderate 250m usable
- Subsoil Quality Firm some usable, bedrock exposed depth varies 150mm<</li>
- Moisture Mod
- Moisture depth 100mm- 200mm
- Surface New road base will need to be crowned current surface flat no direct flow; culverts damaged
- Drainage culverts damaged, both elevated and lowlevel drains to be cleared and relined, significant washouts 2m/5m <</li>

# Permanent works

- Materials road base 400m3 and resurface
- Materials (other) culverts or box drains
- Machinery Bobcat/excavator combined and ute/trailer
- Labour 2 staff
   Estimated time frame 50hr + \$28000 \$35000

### Temporary repairs -

Materials - Labour - Machinery - Dump Fees etc

Total Cost estimated = \$10000



























































# Murgon Rail Trail "Angels Crossing" Damage

- Damage Length 250m
- Damage Depth 150mm-500mm
- Material (Removed) 5m3
- Materiel (to be removed) 3m3 drains cleared and reinstate
- Material Quality Good
- Subsoil Quality Firm
- Moisture Low
- Moisture depth 10mm-50mm
- Surface Bitumen condition good. Sweep and clear rocks
- Drainage both elevated and low-level table drain to be constructed (currently 0-100mm fall Nth only) drain on west side has significant washout and minor undermining .Cross section drain/culvert to be installed and tables drain cleared both east and west Crossing will be relocated to the Nth (flood drop gates to be added to walkway

### Permanent works

- Materials road base 5m3 repair shoulder
- Materials (other) culverts wingwalls or box drains
- Machinery B