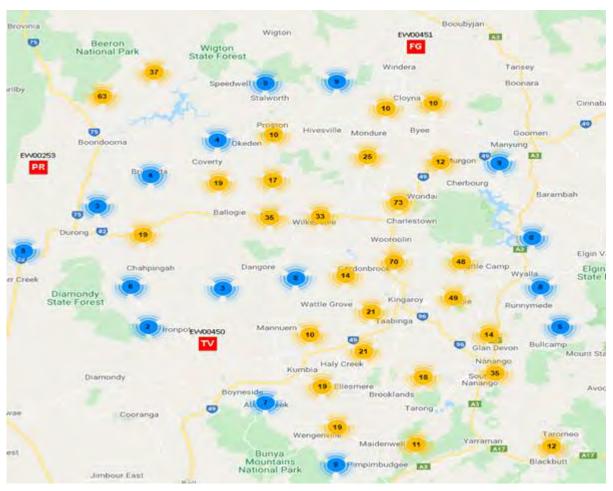

the November/December DRFA activation (Central, Southern and Western Queensland Rainfall and Flooding, 10 November – 3 December 2021) as well as general impact across the whole road network.

During the **November/December** weather event there were a large number of roads that sustained damage requiring emergency works to be programmed. Council field staff have inspected 1334 roads and to date, have recorded emergency works damages across 80 localities on 300 local council roads. Since the beginning of December, emergency repair works have been conducted across 200 roads.

Below is an indication of the spread of the current recorded flood damage defects across the SBRC local road network and an indication of the amount of emergency works that have been completed and are to be completed.







The January weather event impacted the northern area of the region and to date 27 roads have had emergency works recorded and approximately 500 local council roads have yet to be inspected to identify emergency works required. 10 roads have had some emergency works undertaken on them as a result of this Ex Tropical Cyclone Seth weather event.



Fatigue management emerged an issue for numerous staff including supervisory staff and is being actively managed. Actions are in place to allocate secondary on-call staff to reduce fatigue impacts on key personnel going forward. Council staff are liaising closely with officers of the Queensland Reconstruction Authority in relation to both natural disaster activations in the Region.

Coupled with the combined DFRA events is transition of all I