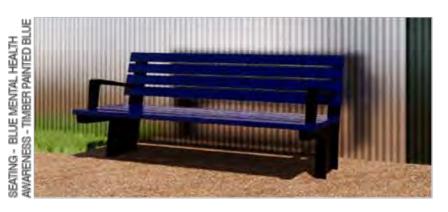

illea 'Coordora Cascasie'  | Gravillea Groundpover          |                                  |                            | · ·              |
| Hardenbergia violacea          | Faise Sassaparita              |                                  |                            |                  |
| Paa labihadieri 'Eshdale'      | Tuezock Grass                  |                                  |                            |                  |



'CITRUS' PATTERN

# KUMBIA STREETSCAPE IMPROVEMENTS

LANDSCAPE CONCEPT

FO BOX 1440, Buddine, Sunchine Cress, QLD 4878 T: 07 8499 4477 El admin@greenedgederign.com.au www.greenedgederign.com.au

GLIENT: South Burnett Regional Council



FOR REVIEW 9 DATE 28.07.2021 PROJECT: 21602

Page 227 Item 11.2 - Attachment 2

# MATERIALS PALETTE















# KUMBIA STREETSCAPE IMPROVEMENTS

LANDSCAPE CONCEPT

FO BOX 1440, Buddina, Sundhina Cosos, QLD 4878 7: 07 8499 4477 El admin@graenadgedesign.com.zu www.graenadgedesign.com.zu





DATE: 28.07.2021 PROJECT: 21002

FOR REVIEW



# **KUMBIA STREETSCAPE IMPROVEMENTS**

LANDSCAPE CONCEPT

FO BOX 1440, Budding, Sundhine Cress, QLD 4575 T: 07 5493 4477 El admin@greenedgederign.com.zu www.greenedgederign.com.zu





DATE: 28.07.2021 PROJECT: 21002 FOR REVI

view s



# KUMBIA STREETSCAPE IMPROVEMENTS

LANDSCAPE CONCEPT

PO BOX 1640, Buddins, Sundhine Costs, QLD 4575 T: 07 8493 4677 El admin@greenedgedesign.com.au www.greenedgedesign.com.au





# ARTIST IMPRESSION 3 - LOOKING WEST ALONG COULSON STREET



# **KUMBIA STREETSCAPE IMPROVEMENTS**

LANDSCAPE CONCEPT

FO BOX 1440, Budding, Sundhine Cr