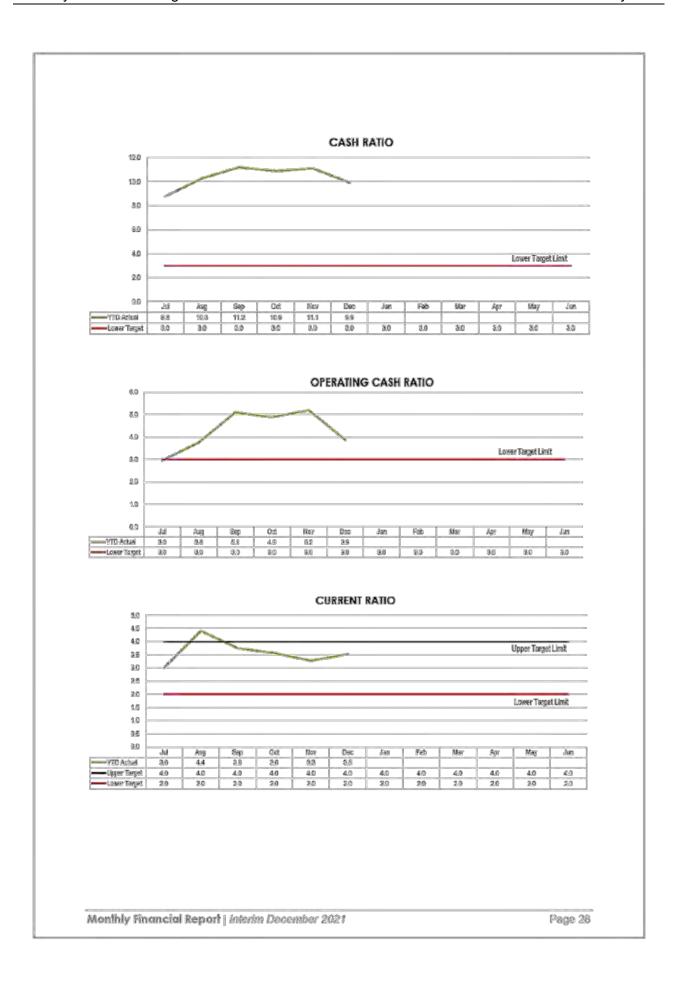

ntioning operating researces are being used to meet the francing charges |  |
| Key Performance Indik                          | Ratio         | Cash Ratio                                                           | Operating Cosh Ratio                                                                      | Corrent Ratio (Working Capital Ratio)                                                                               | Funded Long-Term Liabilities                                            | Debt. Servicing Ratio                                                                          | Cash Balance SM                        | Debito Asset Ratio                                | Interest Coverage Ratio                                                                                 |  |







# 7.0 Long Term Financial Forecast

Section 171 of the Local Government Regulation 2012 requires Council to develop a long-term financial forecast, covering a period of at least 10 years, which is 2021/2022 to 2030/2031. The key objective of the long-term financial plan is to understand the Council's financial sustainability for the longer term while focusing on seeking to deliver operational surpluses and to achieve the Council's strategic outcomes as specified in the Corporate Plan. An updated version of the 10 year forecast will be made available as part of the third quarter forecast to be done in March / April 2022.

The long-term financial forecast requires:

- (a) income of the Local Government;
- (b) expenditure of the Local Government; and
- (c) the value of assets, liabiliti