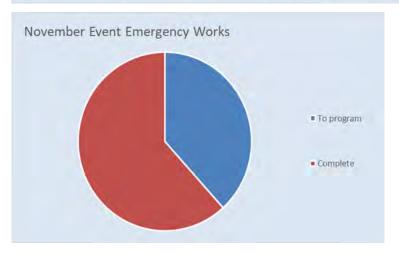

November/December DRFA activation (Central, Southern and Western Queensland Rainfall and Flooding, 10 November – 3 December 2021) as well as general impact across the whole road network.

During the **November/December** weather event there were a large number of roads that sustained damage requiring emergency works to be programmed. Council field staff have inspected 1334 roads and to date, have recorded emergency works damages across 80 localities on 300 local council roads. Since the beginning of December, emergency repair works have been conducted across 200 roads.

Below is an indication of the spread of the current recorded flood damage defects across the SBRC local road network and an indication of the amount of emergency works that have been completed and are to be completed.







The January weather event impacted the northern area of the region and to date 27 roads have had emergency works recorded and approximately 500 local council roads have yet to be inspected to identify emergency works required. 10 roads have had some emergency works undertaken on them as a result of this Ex Tropical Cyclone Seth weather event.



Fatigue management emerged an issue for numerous staff including supervisory staff and is being actively managed. Actions are in place to allocate secondary on-call staff to reduce fatigue impacts on key personnel going forward. Council staff are liaising closely with officers of the Queensland Reconstruction Authority in relation to both natural disaster activations in the Region.

Coupled with the combined DFRA events is transition of all Infra