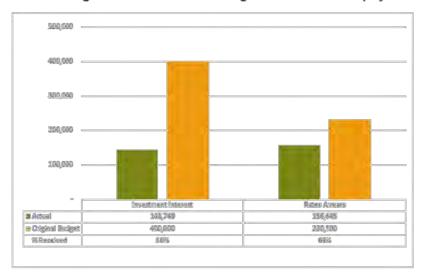

airport.

As of 31 December 2021, rental income is tracking above target at 66% due to timing in annual rental of various facilities and increases in housing rental.



Monthly Financial Report | Interim December 2021

Page 5

#### 2.2.4 Interest Received

Interest revenue includes interest on investments and rate arrears.

As of 31 December 2021, interest received is tracking just below target at 48%. Investment interest should increase slightly over the next couple of months due to higher bank balances seen during this time of the year however there is still a risk around this income due to interest rates on all Council bank accounts remaining low. Adjustments have been made in the 2<sup>nd</sup> quarter forecast to bring the investment interest budget in line with current projections.



# 2.2.5 Sales Revenue

Sales revenue is income received from undertaking work for Main Roads, private works and recoverable works conducted by the Soil Laboratory.

As of 31 December 2021, sales revenue is tracking below target at 26%. This is largely due to timing of when RPC and RMPC works for this financial year are scheduled to be performed. Private Works is above budget due to an additional contract with the Department of Transport construction of the Murgon Gayndah bus stop with adjustments made in the 2<sup>nd</sup> quarter forecast to reflect this contract. RPC contracts are generally scheduled for later in the financial year and at this stage RMPC contracts are still on track to meet target by end of year. A progress claim of \$39k for RMPC is currently being processed.

Monthly