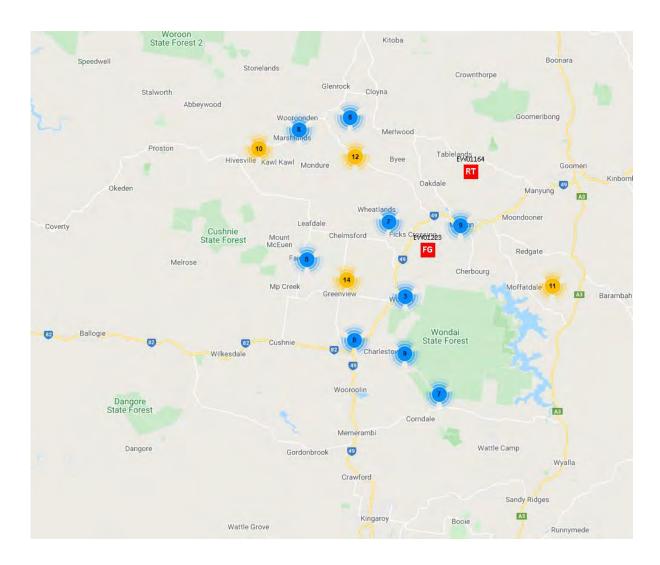

d staff have inspected 1334 roads and to date, have recorded emergency works damages across 80 localities on 300 local council roads. Since the beginning of December, emergency repair works have been conducted across 200 roads.

Below is an indication of the spread of the current recorded flood damage defects across the SBRC local road network and an indication of the amount of emergency works that have been completed and are to be completed.







The January weather event impacted the northern area of the region and to date 27 roads have had emergency works recorded and approximately 500 local council roads have yet to be inspected to identify emergency works required. 10 roads have had some emergency works undertaken on them as a result of this Ex Tropical Cyclone Seth weather event.



Fatigue management emerged an issue for numerous staff including supervisory staff and is being actively managed. Actions are in place to allocate secondary on-call staff to reduce fatigue impacts on key personnel going forward. Council staff are liaising closely with officers of the Queensland Reconstruction Authority in relation to both natural disaster activations in the Region.

Coupled with the combined DFRA events is transition of all Infrastructure Department operations to Stage three (3), Service Reduction Phase, of Council's Corporate Pandemic Continuity Sub-Plan. The trigger for Stage three (3) is local community transmission of COVID-19 Plus confirmed case/s within Council staff. Under Stage three (3), services are prioritised with resources from lower ranked services used to