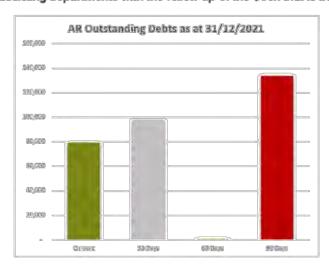

### 10.5 MONTHLY FINANCIAL REPORT

### RESOLUTION 2021/302

Moved: Cr Kathy Duff Seconded: Cr Danita Potter

That the Monthly Financial Report including Capital Works and Works for Queensland (W4Q4) as at 30<sup>th</sup> November 2021 be received and noted.