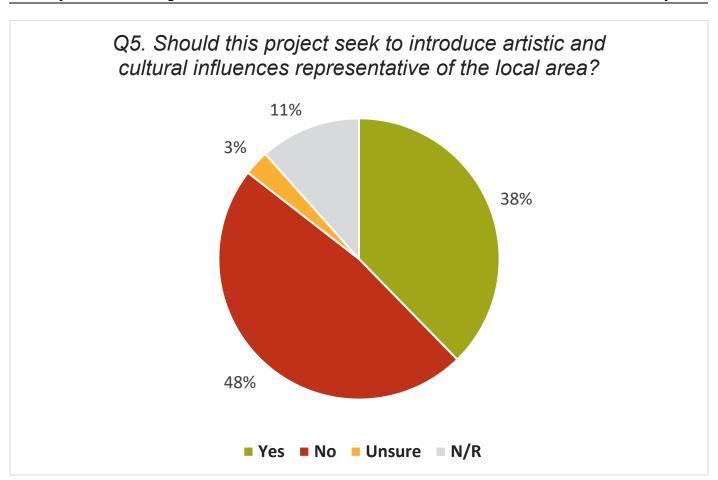

l admin@greenedgederign.com.zu www.greenedgederign.com.zu





DATE: 28.07.2021 PROJECT: 21002 FOR REVI

view s



# KUMBIA STREETSCAPE IMPROVEMENTS

LANDSCAPE CONCEPT

PO BOX 1640, Buddins, Sundhine Costs, QLD 4575 T: 07 8493 4677 El admin@greenedgedesign.com.au www.greenedgedesign.com.au





# ARTIST IMPRESSION 3 - LOOKING WEST ALONG COULSON STREET



# **KUMBIA STREETSCAPE IMPROVEMENTS**

LANDSCAPE CONCEPT

FO BOX 1440, Budding, Sundhine Cress, QLD 4575 T: 07 5493 4477 El admin@greenedgederign.com.zu www.greenedgederign.com.zu









Q3. The motif/art proposed for the shelter laser cut panels connects Kumbia to its strong agricultural background. If not desired, would you prefer an image that depicts stone fruit or the Bunya Mountains as the illustration featured on the panels?







#### 11.3 2022/23 ATSI TIDS FUNDING SUBMISSION

File Number: 24-01-22

Author: Manager Infrastructure Planning

Authoriser: Chief Executive Officer

#### **PRECIS**

2022/23 ATSI TIDS Funding Submission

#### **SUMMARY**

Aboriginal and Torres Strait Islander (ATSI) Transport Infrastructure Development Scheme (TIDS) funding is a component of the statewide TIDS funding program aimed at supporting the local transport infrastructure needs of Aboriginal and Torres Strait Islander communities throughout Queensland. It is recommended to Council to nominate the Sawpit Creek Pedestrian Bridge on Cherbourg Road for funding under this scheme.

#### OFFICER'S RECOMMENDATION

That Council approve the Sawpit Pedestrian Bridge on Cherbourg Road for application submission for ATSI TIDS funding in 2022/