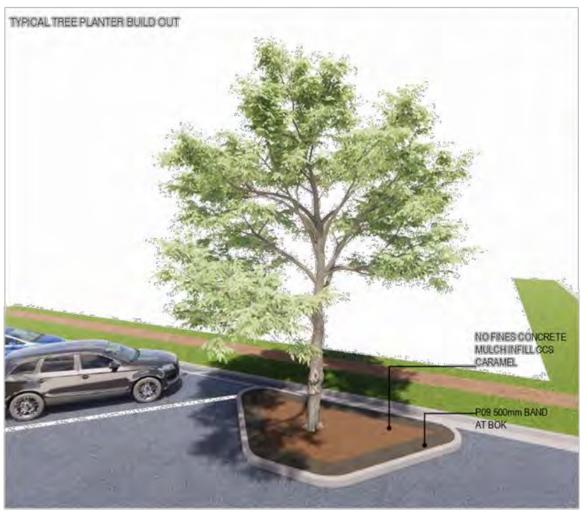

|
| Bravillea 'Coordora Cascasie'  | Gravillea Groundpover          |                                  |                            | · ·              |
| Hardenbergia violacea          | Faise Sassaparita              |                                  |                            |                  |
| Paa labihadieri 'Eshdale'      | Tuezock Grass                  |                                  |                            |                  |



'CITRUS' PATTERN

# KUMBIA STREETSCAPE IMPROVEMENTS

LANDSCAPE CONCEPT

FO BOX 1440, Buddine, Sunchine Cress, QLD 4878 T: 07 8499 4477 El admin@greenedgederign.com.au www.greenedgederign.com.au

GLIENT: South Burnett Regional Council



FOR REVIEW 9 DATE 28.07.2021 PROJECT: 21602

Page 227 Item 11.2 - Attachment 2

# MATERIALS PALETTE















# KUMBIA STREETSCAPE IMPROVEMENTS

LANDSCAPE CONCEPT

FO BOX 1440, Buddina, Sundhina Cosos, QLD 4878 7: 07 8499 4477 El admin@graenadgedesign.com.zu www.graenadgedesign.com.zu





DATE: 28.07.2021 PROJECT: 21002

FOR REVIEW



# **KUMBIA STREETSCAPE IMPROVEMENTS**

LANDSCAPE CONCEPT

FO BOX 1440, Budding, Sundhine Cress, QLD 4575 T: 07 5493 4477 El admin@greenedgederign.com.zu www.greenedgederign.com.zu





DATE: 28.07.2021 PROJECT: 21002 FOR REVI

view s



# KUMBIA STREETSCAPE IMPROVEMENTS

LANDSCAPE CONCEPT

PO BOX 1640, Buddins, Sundhine Costs, QLD 4575 T: 07 8493 4677 El admin@greenedgedesign.com.au www.greenedgedesign.com.au





# ARTIST IMPRESSION 3 - LOOKING WEST ALONG COULSON STREET



# **KUMBIA STREETSCAPE IMPROVEMENTS**

LANDSCAPE CONCEPT

FO BOX 1440, Budding, S