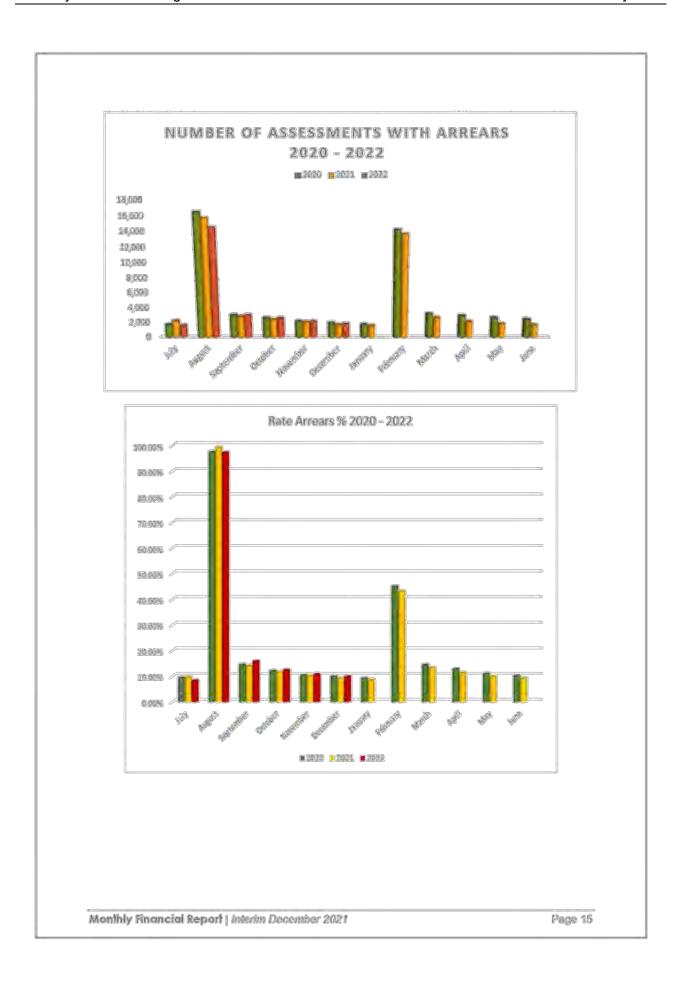

rs or have a payment arrangement with Council. Out of the remaining 28% in 90 days, \$28k need to be credit noted as a result of investigations into the charges or are potential write-offs that have largely come from the old Property and Ratings debtors system where companies have since ceased trading and can't be recovered. Finance will be cleaning up these old potential write-offs in February.

Rates in arrears as of 31 December 2021 is sitting at \$5.423 million or 9.87% which is above the target arrears of 7%. There are currently 1,528 assessments with rate arrangements in place which accounts for 85.27% of the properties that are in arrears. Second overdue reminder notices were sent out to property holders during December.



Monthly Financial Report | Interim December 2021

Page 14





#### 3.1.3 Inventories

Inventories is made-up of Council stores and is valued at cost. Council is currently undertaking a project to reduce and minimise the number of inventories held.

### 3.2 Non-Current Assets

### 3.2.1 Trade and Other Receivables

The non-current portion of Trade and Other Receivables is made up of the outstanding Memerambi Estate charges and loans to community organisations.

### 3.2.2 Property, Plant and Equipment

The total original adopted capital budget is \$31.293m which includes any projects deemed a continued project from 2020/2021 for completion in the 2021/2022 year.

Actual expenditure with committed costs as of 31 December 2021 is \$17.127m, which is tracking above target at 54.7%. Of the \$17.127m, \$10.591m is actual expenditure with the remaining \