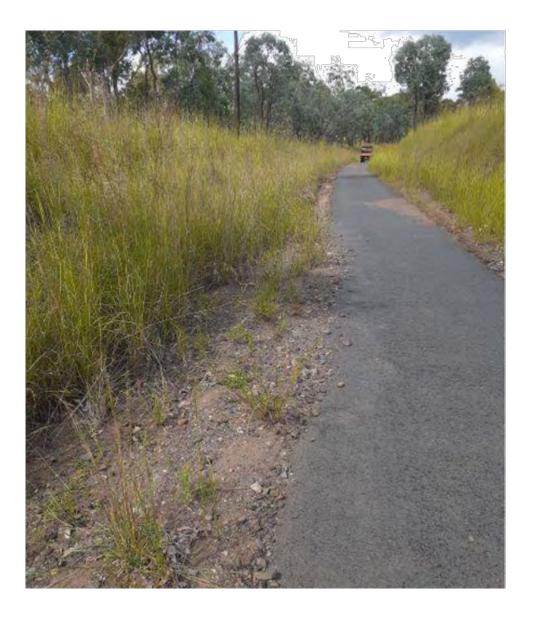

l Quality Firm
- Moisture Low
- Moisture depth 10mm-50mm
- Surface Bitumen condition good. Sweep and clear rocks
- Drainage both elevated and low-level table drain to be constructed (currently 0-100mm fall Nth only) drain on west side has significant washout and minor undermining .Cross section drain/culvert to be installed and tables drain cleared both east and west Crossing will be relocated to the Nth (flood drop gates to be added to walkway

### Permanent works

- Materials road base 5m3 repair shoulder
- Materials (other) culverts wingwalls or box drains
- Machinery Bobcat/excavator combined and ute/trailer
- Labour 2 staff
   Estimated time frame 15hr + \$3000 \$5500

## Temporary repairs -

Materials - Labour - Machinery - Dump Fees etc

Total Cost estimated = \$2000





























# Murgon Rail Trail entry Damage

- Damage Length 250m
- Damage Depth 50mm-200mm
- Material (Removed) unknown (minor)
- Materiel (to be removed) 5m3 clear drains and reinstate
- Material Quality Good
- Subsoil Quality Firm
- Moisture mod water pooling in low areas
- Moisture depth 20mm- 150mm
- Surface Bitumen condition good edging up to 300mm needs to be removed and made safe
- Drainage table drains to be extended and cleared of debris; mitre drains reinstated

## Permanent works

- Materials road base 8m3 repair shoulder
- Materials (other) culverts or box drains geo fab
- Machinery Bobcat/excavator combined and ute/trailer
- Labour 2 staff
   Estimated time frame 25hr + \$2000 \$3500

## Temporary repairs -

Materials - Labour - Machinery - Dump Fees etc

Total Cost estima