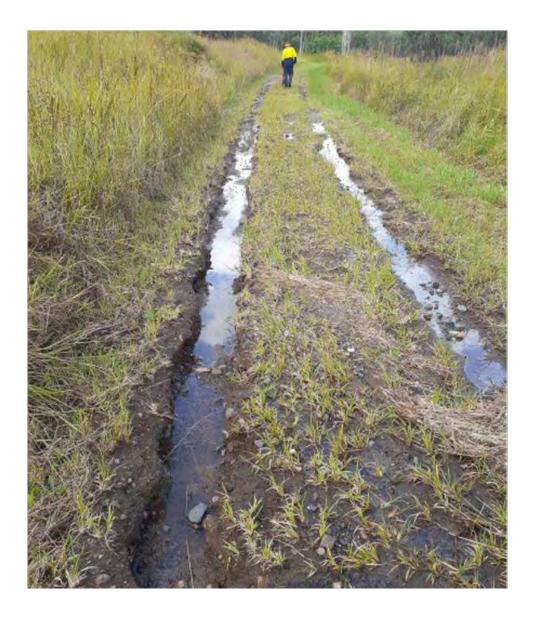

- Material (Removed) 1200m2
- Materiel (to be removed) 60m3
- Material Quality Moderate 250m usable
- Subsoil Quality Firm some usable, bedrock exposed depth varies 150mm<</li>
- Moisture Mod
- Moisture depth 100mm- 200mm
- Surface New road base will need to be crowned current surface flat no direct flow; culverts damaged
- Drainage culverts damaged, both elevated and lowlevel drains to be cleared and relined, significant washouts 2m/5m <</li>

# Permanent works

- Materials road base 400m3 and resurface
- Materials (other) culverts or box drains
- Machinery Bobcat/excavator combined and ute/trailer
- Labour 2 staff
   Estimated time frame 50hr + \$28000 \$35000

### Temporary repairs -

Materials - Labour - Machinery - Dump Fees etc

Total Cost estimated = \$10000



























































# Murgon Rail Trail "Angels Crossing" Damage

- Damage Length 250m
- Damage Depth 150mm-500mm
- Material (Removed) 5m3
- Materiel (to be removed) 3m3 drains cleared and reinstate
- Material Quality Good
- Subsoil Quality Firm
- Moisture Low
- Moisture depth 10mm-50mm
- Surface Bitumen condition good. Sweep and clear rocks
- Drainage both elevated and low-level table drain to be constructed (currently 0-100mm fall Nth only) drain on west side has significant washout and minor undermining .Cross section drain/culvert to be installed and tables drain cleared both east and west Crossing will be relocated to the Nth (flood drop gates to be added to walkway

### Permanent works

- Materials road base 5m3 repair shoulder
- Materials (other) culverts wingwalls o