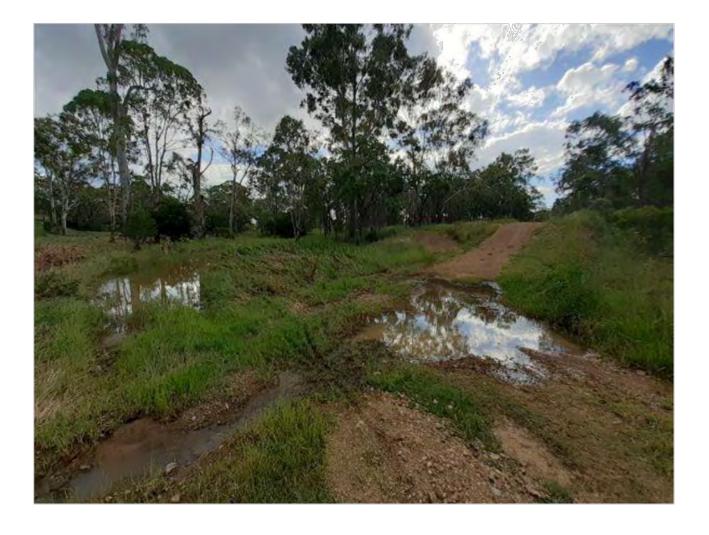

1200m2
- Materiel (to be removed) 60m3
- Material Quality Moderate 250m usable
- Subsoil Quality Firm some usable, bedrock exposed depth varies 150mm<</li>
- Moisture Mod
- Moisture depth 100mm- 200mm
- Surface New road base will need to be crowned current surface flat no direct flow; culverts damaged
- Drainage culverts damaged, both elevated and lowlevel drains to be cleared and relined, significant washouts 2m/5m <</li>

# Permanent works

- Materials road base 400m3 and resurface
- Materials (other) culverts or box drains
- Machinery Bobcat/excavator combined and ute/trailer
- Labour 2 staff
   Estimated time frame 50hr + \$28000 \$35000

### Temporary repairs -

Materials - Labour - Machinery - Dump Fees etc

Total Cost estimated = \$10000



























































# Murgon Rail Trail "Angels Crossing" Damage

- Damage Length 250m
- Damage Depth 150mm-500mm
- Material (Removed) 5m3
- Materiel (to be removed) 3m3 drains cleared and reinstate
- Material Quality Good
- Subsoil Quality Firm
- Moisture Low
- Moisture depth 10mm-50mm
- Surface Bitumen condition good. Sweep and clear rocks
- Drainage both elevated and low-level table drain to be constructed (currently 0-100mm fall Nth only) drain on west side has significant washout and minor undermining .Cross section drain/culvert to be installed and tables drain cleared both east and west Crossing will be relocated to the Nth (flood drop gates to be added to walkway

### Permanent works

- Materials road base 5m3 repair shoulder
- Materials (other) culverts wingwalls or box drains
- Machine