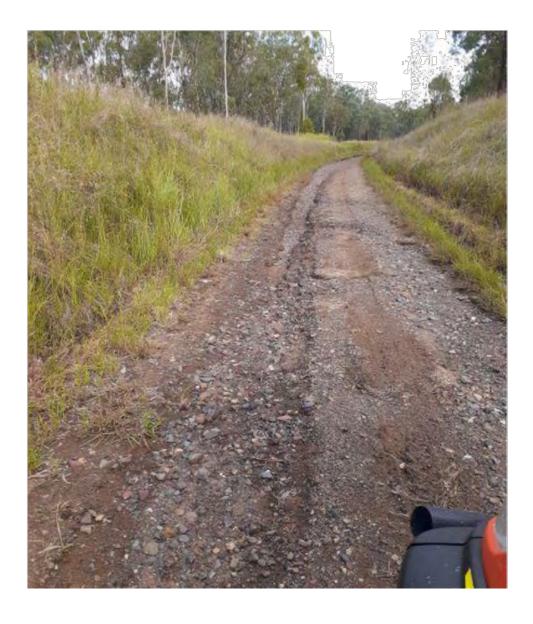

ial (Removed) 1200m2
- Materiel (to be removed) 60m3
- Material Quality Moderate 250m usable
- Subsoil Quality Firm some usable, bedrock exposed depth varies 150mm<</li>
- Moisture Mod
- Moisture depth 100mm- 200mm
- Surface New road base will need to be crowned current surface flat no direct flow; culverts damaged
- Drainage culverts damaged, both elevated and lowlevel drains to be cleared and relined, significant washouts 2m/5m <</li>

# Permanent works

- Materials road base 400m3 and resurface
- Materials (other) culverts or box drains
- Machinery Bobcat/excavator combined and ute/trailer
- Labour 2 staff
   Estimated time frame 50hr + \$28000 \$35000

### Temporary repairs -

Materials - Labour - Machinery - Dump Fees etc

Total Cost estimated = \$10000



























































# Murgon Rail Trail "Angels Crossing" Damage

- Damage Length 250m
- Damage Depth 150mm-500mm
- Material (Removed) 5m3
- Materiel (to be removed) 3m3 drains cleared and reinstate
- Material Quality Good
- Subsoil Quality Firm
- Moisture Low
- Moisture depth 10mm-50mm
- Surface Bitumen condition good. Sweep and clear rocks
- Drainage both elevated and low-level table drain to be constructed (currently 0-100mm fall Nth only) drain on west side has significant washout and minor undermining .Cross section drain/culvert to be installed and tables drain cleared both east and west Crossing will be relocated to the Nth (flood drop gates to be added to walkway

### Permanent works

- Materials road base 5m3 repair shoulder
- Materials (other) culverts wingwalls or box dr