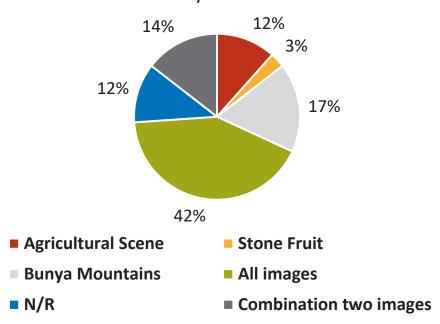

77 El admin@greenedgederign.com.zu www.greenedgederign.com.zu





DATE: 28.07.2021 PROJECT: 21002 FOR REVI

view s



# KUMBIA STREETSCAPE IMPROVEMENTS

LANDSCAPE CONCEPT

PO BOX 1640, Buddins, Sundhine Costs, QLD 4575 T: 07 8493 4677 El admin@greenedgedesign.com.au www.greenedgedesign.com.au





# ARTIST IMPRESSION 3 - LOOKING WEST ALONG COULSON STREET



# **KUMBIA STREETSCAPE IMPROVEMENTS**

LANDSCAPE CONCEPT

FO BOX 1440, Budding, Sundhine Cress, QLD 4575 T: 07 5493 4477 El admin@greenedgederign.com.zu www.greenedgederign.com.zu









Q3. The motif/art proposed for the shelter laser cut panels connects Kumbia to its strong agricultural background. If not desired, would you prefer an image that depicts stone fruit or the Bunya Mountains as the illustration featured on the panels?







#### 11.3 2022/23 ATSI TIDS FUNDING SUBMISSION

File Number: 24-01-22

Author: Manager Infrastructure Planning

Authoriser: Chief Executive Officer

#### **PRECIS**

2022/23 ATSI TIDS Funding Submission

#### **SUMMARY**

Aboriginal and Torres Strait Islander (ATSI) Transport Infrastructure Development Scheme (TIDS) funding is a component of the statewide TIDS funding program aimed at supporting the local transport infrastructure needs of Aboriginal and Torres Strait Islander communities throughout Queensland. It is recommended to Council to nominate the Sawpit Creek Pedestrian Bridge on Cherbourg Road for funding under this scheme.

#### OFFICER'S RECOMMENDATION

That Council approve the Sawpit Pedestrian Bridge on Cherbourg Road for application submission for ATSI TIDS funding in 2