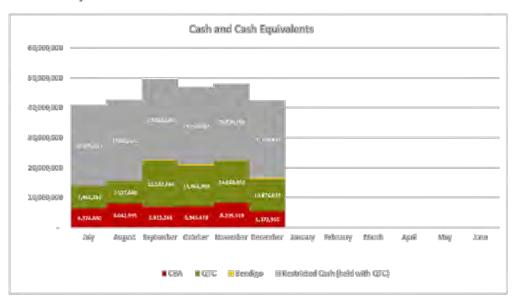

### 10.5 MONTHLY FINANCIAL REPORT

### RESOLUTION 2021/302

Moved: Cr Kathy Duff Seconded: Cr Danita Potter

That the Monthly Financial Report including Capital Works and Works for Queensland (W4Q4) as at 30<sup>th</sup> November 2021 be received and noted.