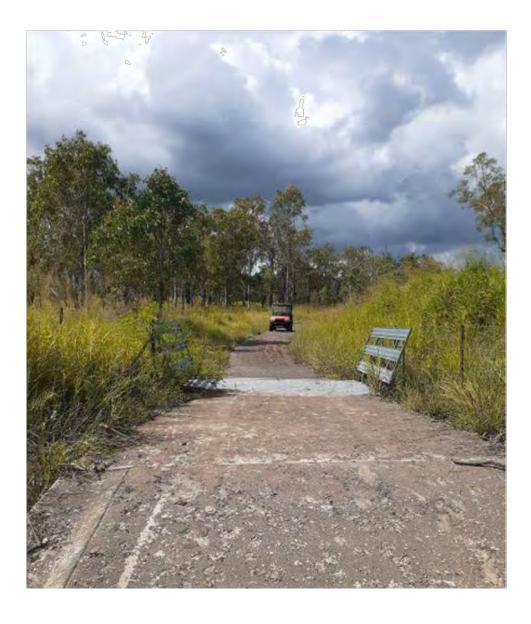

terial (Removed) unknown
- Materiel (to be removed) 5m3 debris removal
- Material Quality Good
- Subsoil Quality Firm
- Moisture high pooled water (trail in good condition currently)
- Moisture depth 50mm- 150mm
- Surface Bitumen condition good.
- Drainage retaining materials an gabions are damaged and washed out drainage to be reinstated along walkway E/W of trail

#### Permanent works

- Materials road base 5m3 retaining wall damage
- Materials (other) geo and wire
- Machinery Bobcat/excavator combined and ute/trailer
- Labour 2 staff
   Estimated time frame 20hr + \$3000 \$5000

### Temporary repairs -

Materials - Labour - Machinery - Dump Fees etc

Total Cost estimated = \$1500

Comment - unknown damage to crossing bridge still to be assessed

Redline indicates depth 15m - 30m







































## Murgon - Goomeri - Rail Trail Damage

- Damage Length 2000m
- Damage Depth 200mm-500mm
- Material (Removed) 1200m2
- Materiel (to be removed) 60m3
- Material Quality Moderate 250m usable
- Subsoil Quality Firm some usable, bedrock exposed depth varies 150mm<</li>
- Moisture Mod
- Moisture depth 100mm- 200mm
- Surface New road base will need to be crowned current surface flat no direct flow; culverts damaged
- Drainage culverts damaged, both elevated and lowlevel drains to be cleared and relined, significant washouts 2m/5m <</li>

# Permanent works

- Materials road base 400m3 and resurface
- Materials (other) culverts or box drains
- Machinery Bobcat/excavator combined and ute/trailer
- Labour 2 staff
   Estimated time frame 50hr + \$28000 \$35000

### Te