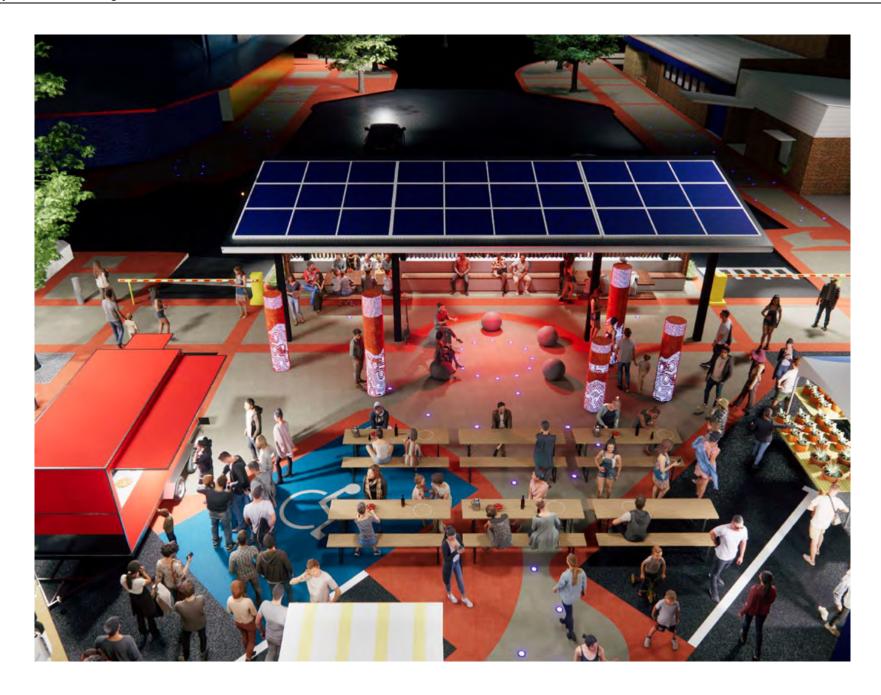

| Inclusive design providing ease of use for people with disability                                                    | 5       |               |                      |                  |

- CCTV is incredibly important (for the entire CBD)
- Speaker systems in the shared space will greatly assist community groups
- Provision for power within Glendon Street and improved power capacity would be hugely beneficial and encourage other events (like the Christmas Carnival) to move into the area
- Access to bubblers (free water) in the forecourt and shared zone will assist with liquor licencing requirements
- Laneway between Circular Place and Kingaroy Street will help move people into Kingaroy Street, benefiting the businesses during large events.

# **ATTACHMENTS**

1. Final Design 🗓 🛣





















#### 11.2 KUMBIA CBD STREETSCAPE

File Number: 25-01-22

Author: Manager Infrastructure Planning

Authoriser: Chief Executive Officer

#### **PRECIS**

Kumbia CBD Streetscape

#### **SUMMARY**

The Kumbia CBD Streetscape project has been developed as a 'shovel-ready' project for future funding opportunities and budget consideration. Preliminary investigations, concept design and community consultation have been completed and the project is now ready for Council endorsement and funding allocation. The proposed Kumbia CBD Streetscape project focuses on redeveloping the infrastructure within Kumbia, including a dedicated pedestrian refuge crossing, footpath works, sections of kerb and channel, carparking and People With Disabilities (PWD) bays.

#### OFFICER'S RECOMMENDATION

Th