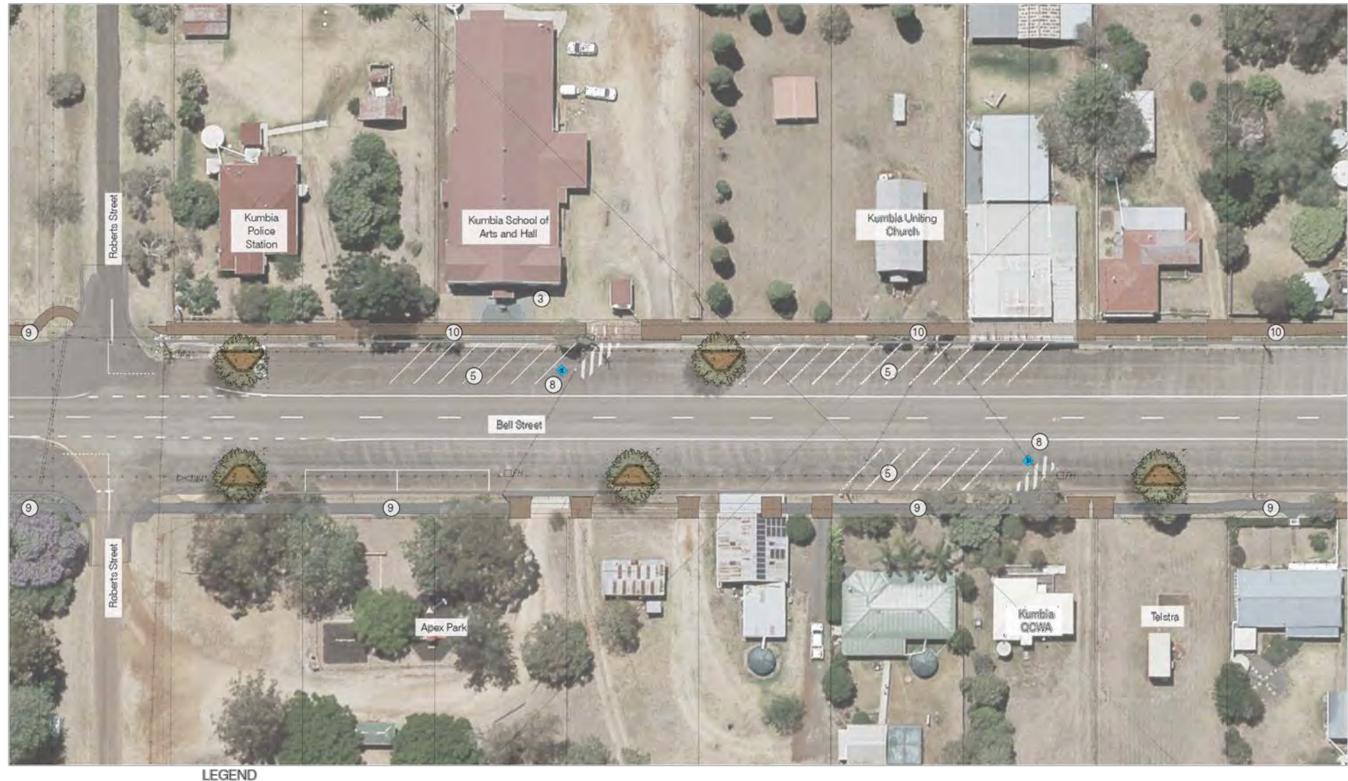

# KUMBIA STREETSCAPE IMPROVEMENTS

LANDSCAPE CONCEPT

FO BOX 1440, Buddina, Sundhina Cosot, QLD 4878 7: 07 8499 4477 Et admin@greenedgedesign.com.zu www.greenedgedesign.com.zu







New Shelter with 2 bench seats + 1 seat to be 'Blue Seat' + Notice Board

- (3) Existing 'Red' Seat to be retained
- 4 Proposed Bus Stop 7 Proposed Bus/Trailer/Truck Parking
- 5 Proposed Parallel Parking 8 Proposed Disabled Parking
- (9) Proposed Concrete Path
- 10 Existing Concrete Pathway to be retained
- 1 School Crossing
- 12) Town Artwork Lantern



# KUMBIA STREETSCAPE IMPROVEMENTS

LANDSCAPE CONCEPT

PO BOX 1440, Buddina, Sundhine Costs, QLD 4575 T: 07 5493 4477 El admin@greenedgedesign.com.au www.greenedgedesign.com.au



6 Proposed angle Parking





DATE: 28.07.2021 PROJECT: 21002 FC

8 (SELLE) 5



- New Shelter with 2 bench seats + 1 seat to be 'Blue Seat' + Notice Board
- (3) Existing 'Red' Seat to be retained (4) Proposed Bus Stop
  - 7 Proposed Bus/Trailer/Truck Parking
- 10 Existing Concrete Pathway to be retained

Proposed Concrete Path

- 11 School Crossing
- Town Artwork Lantern
- Build-out Planters with Trees

LANDSCAPE PLAN - SECTOR 2 Proposed refuge crossing location

Proposed Parallel Parking

8 Proposed Disabled Parking

6 Proposed angle Parking

CLIENT:



DATE: 28.07.2021 PROJECT: 21002

FOR REVIEW

KUMBIA STREETSCAPE IMPROVEMENTS

LANDSCAPE CONCEPT

PD BCIX 1440, Budálna, Sunchine Cests, QLD 4575 17: 07 9493 4477 El admin@greenedgedesign.com.zu www.greenedgedesign.com.zu





25 January 2022 **Ordinary Council Meeting** 



LEGEND

- New Shelter with 2 bench seats +