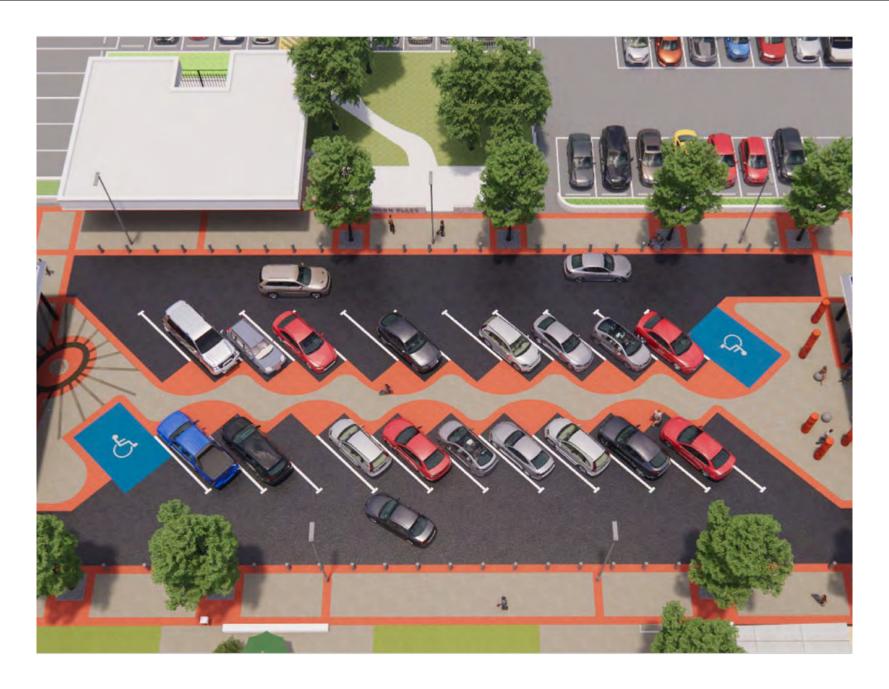

|
| Inclusive design providing ease of use for people with disability                                                    | 5       |               |                      |                  |

- CCTV is incredibly important (for the entire CBD)
- Speaker systems in the shared space will greatly assist community groups
- Provision for power within Glendon Street and improved power capacity would be hugely beneficial and encourage other events (like the Christmas Carnival) to move into the area
- Access to bubblers (free water) in the forecourt and shared zone will assist with liquor licencing requirements
- Laneway between Circular Place and Kingaroy Street will help move people into Kingaroy Street, benefiting the businesses during large events.

# **ATTACHMENTS**

1. Final Design 🗓 🛣





















#### 11.2 KUMBIA CBD STREETSCAPE

File Number: 25-01-22

Author: Manager Infrastructure Planning

Authoriser: Chief Executive Officer

#### **PRECIS**

Kumbia CBD Streetscape

#### **SUMMARY**

The Kumbia CBD Streetscape project has been developed as a 'shovel-ready' project for future funding opportunities and budget consideration. Preliminary investigations, concept design and community consultation have been completed and the project is now ready for Council endorsement and funding allocation. The proposed Kumbia CBD Streetscape project focuses on redeveloping the infrastructure within Kumbia, including a dedicated pedestrian refuge crossing, footpath works, sections of kerb and channel, carparking and People With Disabilities (PWD) bays.

#### OFFICER'S RECOMMENDATI