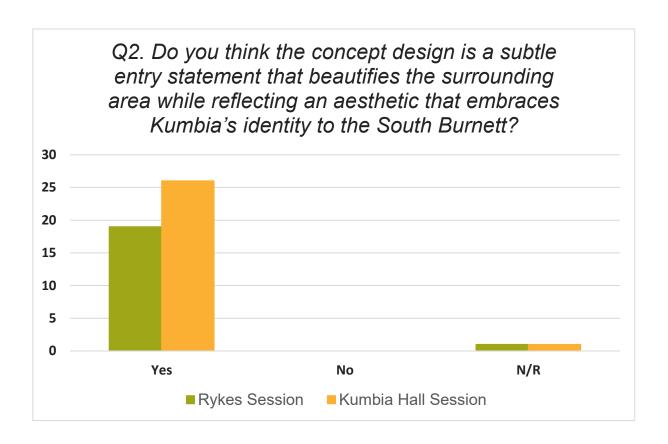

n chosen and feel the renders represent what they would like Kumbia to look like, with an aesthetic that is subtle and one that reflects the history and identity of Kumbia. The majority of the community were happy with the existing artistic and cultural references within the CBD and feel that the laser cut panels within the shelter should reflect a combination of all the proposed images that were selected to represent Kumbia. A strong response was received in support of additional art and cultural aspects within the Kumbia CBD, with options to be analysed and proposed as a future stage to the project or a stand-alone project once options can be identified.

# **ATTACHMENTS**

- 1. Kumbia CBD Session Graphs 4 Table 2
- 2. Kumbia CBD Landscape Plans J Table
- 3. Kumbia CBD Total Graphs J









Page 220





# VISION

To provide improved visual streetscape and tree planting that embrace the sense of the place, the town's historical context and it's regional uniqueness within the South Burnett.

# **DESIGN INTENT**

The landscape design of the streetscape • Introduce new tree planting that is will embrace the local historical context and environment of the town through:

- The use of earthy colours in the buildouts.
- . The rural feel and use of 'timber and tin' shelter and notice board.
- · Rural look and feel of the seating.

The plant species selection with reflect the rural character of the local environment • using mainly endemic species.

# DESIGN STRATEGY

- within the wide road corridor to 'soften' and create visual cues the slow traffic whilst travelling through the