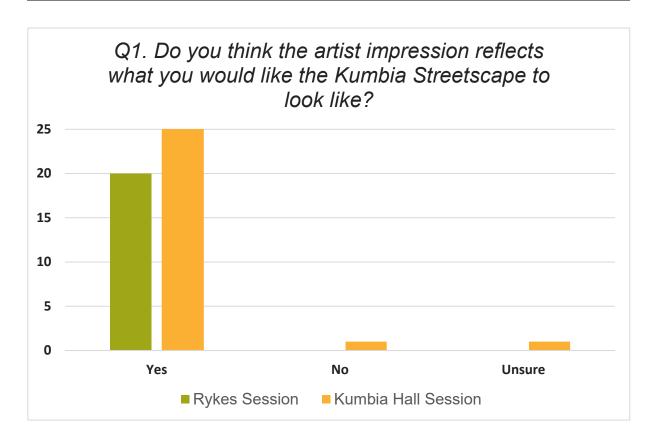

ion chosen and feel the renders represent what they would like Kumbia to look like, with an aesthetic that is subtle and one that reflects the history and identity of Kumbia. The majority of the community were happy with the existing artistic and cultural references within the CBD and feel that the laser cut panels within the shelter should reflect a combination of all the proposed images that were selected to represent Kumbia. A strong response was received in support of additional art and cultural aspects within the Kumbia CBD, with options to be analysed and proposed as a future stage to the project or a stand-alone project once options can be identified.

# **ATTACHMENTS**

- 1. Kumbia CBD Session Graphs 4 Table 2
- 2. Kumbia CBD Landscape Plans J Table
- 3. Kumbia CBD Total Graphs J









Page 220





# VISION

To provide improved visual streetscape and tree planting that embrace the sense of the place, the town's historical context and it's regional uniqueness within the South Burnett.

# **DESIGN INTENT**

The landscape design of the streetscape • Introduce new tree planting that is will embrace the local historical context and environment of the town through:

- The use of earthy colours in the buildouts.
- . The rural feel and use of 'timber and tin' shelter and notice board.
- · Rural look and feel of the seating.

The plant species selection with reflect the rural character of the local environment • using mainly endemic species.

# DESIGN STRATEGY

- within the wide road corridor to 'soften' and create visual cues the slow traffic whilst travelling through t