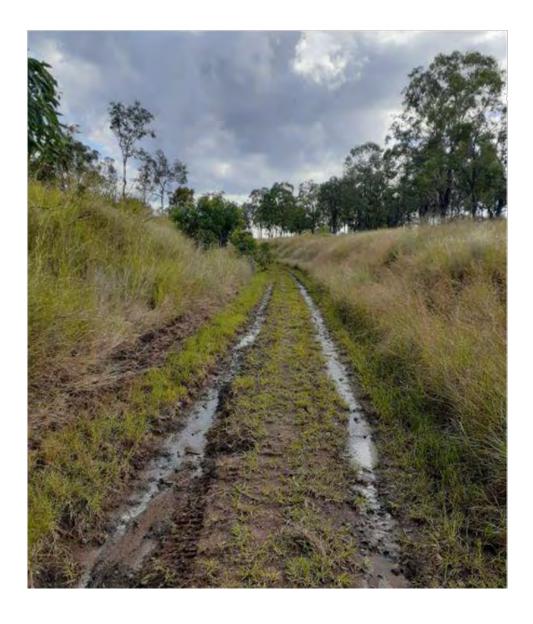

00mm
- Material (Removed) 1200m2
- Materiel (to be removed) 60m3
- Material Quality Moderate 250m usable
- Subsoil Quality Firm some usable, bedrock exposed depth varies 150mm<</li>
- Moisture Mod
- Moisture depth 100mm- 200mm
- Surface New road base will need to be crowned current surface flat no direct flow; culverts damaged
- Drainage culverts damaged, both elevated and lowlevel drains to be cleared and relined, significant washouts 2m/5m <</li>

# Permanent works

- Materials road base 400m3 and resurface
- Materials (other) culverts or box drains
- Machinery Bobcat/excavator combined and ute/trailer
- Labour 2 staff
   Estimated time frame 50hr + \$28000 \$35000

### Temporary repairs -

Materials - Labour - Machinery - Dump Fees etc

Total Cost estimated = \$10000



























































# Murgon Rail Trail "Angels Crossing" Damage

- Damage Length 250m
- Damage Depth 150mm-500mm
- Material (Removed) 5m3
- Materiel (to be removed) 3m3 drains cleared and reinstate
- Material Quality Good
- Subsoil Quality Firm
- Moisture Low
- Moisture depth 10mm-50mm
- Surface Bitumen condition good. Sweep and clear rocks
- Drainage both elevated and low-level table drain to be constructed (currently 0-100mm fall Nth only) drain on west side has significant washout and minor undermining .Cross section drain/culvert to be installed and tables drain cleared both east and west Crossing will be relocated to the Nth (flood drop gates to be added to walkway

### Permanent works

- Materials road base 5m3 repair shoulder
- Materials (other) culverts wingwal