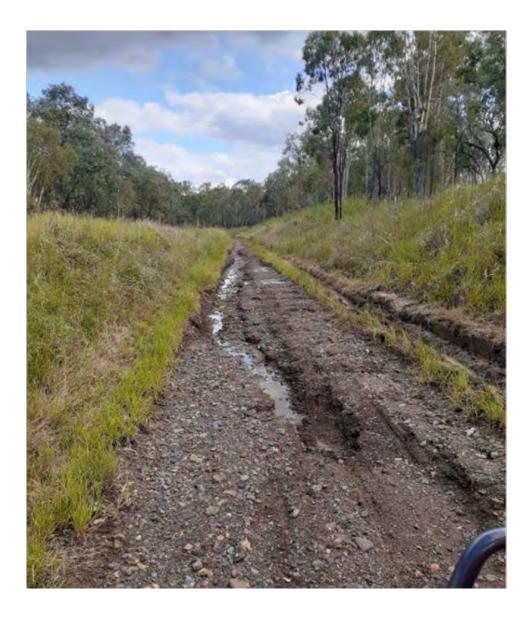

(Removed) 1200m2
- Materiel (to be removed) 60m3
- Material Quality Moderate 250m usable
- Subsoil Quality Firm some usable, bedrock exposed depth varies 150mm<</li>
- Moisture Mod
- Moisture depth 100mm- 200mm
- Surface New road base will need to be crowned current surface flat no direct flow; culverts damaged
- Drainage culverts damaged, both elevated and lowlevel drains to be cleared and relined, significant washouts 2m/5m <</li>

# Permanent works

- Materials road base 400m3 and resurface
- Materials (other) culverts or box drains
- Machinery Bobcat/excavator combined and ute/trailer
- Labour 2 staff
   Estimated time frame 50hr + \$28000 \$35000

### Temporary repairs -

Materials - Labour - Machinery - Dump Fees etc

Total Cost estimated = \$10000



























































# Murgon Rail Trail "Angels Crossing" Damage

- Damage Length 250m
- Damage Depth 150mm-500mm
- Material (Removed) 5m3
- Materiel (to be removed) 3m3 drains cleared and reinstate
- Material Quality Good
- Subsoil Quality Firm
- Moisture Low
- Moisture depth 10mm-50mm
- Surface Bitumen condition good. Sweep and clear rocks
- Drainage both elevated and low-level table drain to be constructed (currently 0-100mm fall Nth only) drain on west side has significant washout and minor undermining .Cross section drain/culvert to be installed and tables drain cleared both east and west Crossing will be relocated to the Nth (flood drop gates to be added to walkway

### Permanent works

- Materials road base 5m3 repair shoulder
- Materials (other) culverts wingwalls or box drains