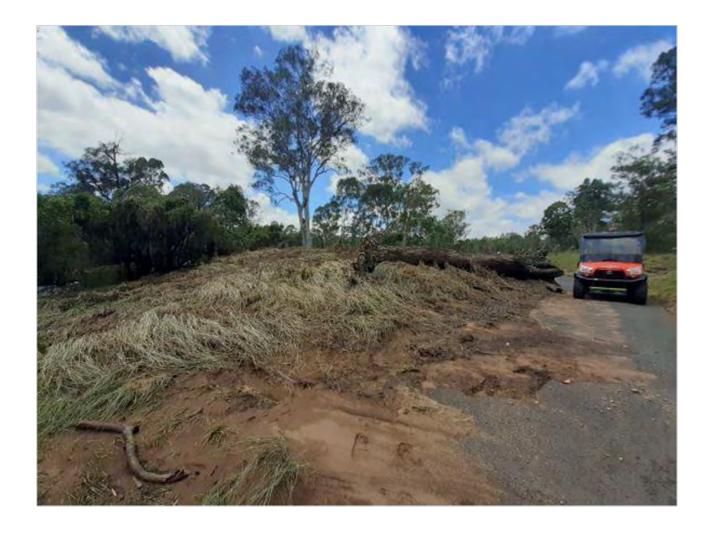

al (Removed) unknown
- Materiel (to be removed) 5m3 debris removal
- Material Quality Good
- Subsoil Quality Firm
- Moisture high pooled water (trail in good condition currently)
- Moisture depth 50mm- 150mm
- Surface Bitumen condition good.
- Drainage retaining materials an gabions are damaged and washed out drainage to be reinstated along walkway E/W of trail

#### Permanent works

- Materials road base 5m3 retaining wall damage
- Materials (other) geo and wire
- Machinery Bobcat/excavator combined and ute/trailer
- Labour 2 staff
   Estimated time frame 20hr + \$3000 \$5000

### Temporary repairs -

Materials - Labour - Machinery - Dump Fees etc

Total Cost estimated = \$1500

Comment - unknown damage to crossing bridge still to be assessed

Redline indicates depth 15m - 30m







































## Murgon - Goomeri - Rail Trail Damage

- Damage Length 2000m
- Damage Depth 200mm-500mm
- Material (Removed) 1200m2
- Materiel (to be removed) 60m3
- Material Quality Moderate 250m usable
- Subsoil Quality Firm some usable, bedrock exposed depth varies 150mm<</li>
- Moisture Mod
- Moisture depth 100mm- 200mm
- Surface New road base will need to be crowned current surface flat no direct flow; culverts damaged
- Drainage culverts damaged, both elevated and lowlevel drains to be cleared and relined, significant washouts 2m/5m <</li>

# Permanent works

- Materials road base 400m3 and resurface
- Materials (other) culverts or box drains
- Machinery Bobcat/excavator combined and ute/trailer
- Labour 2 staff
   Estimated time frame 50hr + \$28000 \$35000

### Tempor