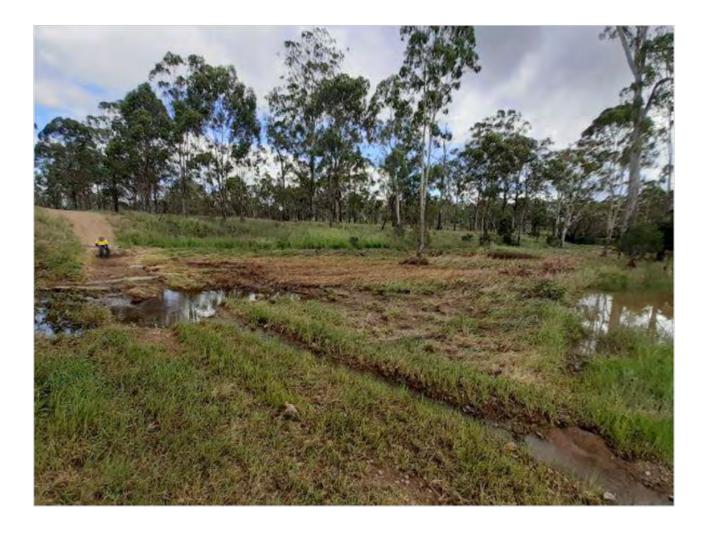

) 1200m2
- Materiel (to be removed) 60m3
- Material Quality Moderate 250m usable
- Subsoil Quality Firm some usable, bedrock exposed depth varies 150mm<</li>
- Moisture Mod
- Moisture depth 100mm- 200mm
- Surface New road base will need to be crowned current surface flat no direct flow; culverts damaged
- Drainage culverts damaged, both elevated and lowlevel drains to be cleared and relined, significant washouts 2m/5m <</li>

# Permanent works

- Materials road base 400m3 and resurface
- Materials (other) culverts or box drains
- Machinery Bobcat/excavator combined and ute/trailer
- Labour 2 staff
   Estimated time frame 50hr + \$28000 \$35000

### Temporary repairs -

Materials - Labour - Machinery - Dump Fees etc

Total Cost estimated = \$10000



























































# Murgon Rail Trail "Angels Crossing" Damage

- Damage Length 250m
- Damage Depth 150mm-500mm
- Material (Removed) 5m3
- Materiel (to be removed) 3m3 drains cleared and reinstate
- Material Quality Good
- Subsoil Quality Firm
- Moisture Low
- Moisture depth 10mm-50mm
- Surface Bitumen condition good. Sweep and clear rocks
- Drainage both elevated and low-level table drain to be constructed (currently 0-100mm fall Nth only) drain on west side has significant washout and minor undermining .Cross section drain/culvert to be installed and tables drain cleared both east and west Crossing will be relocated to the Nth (flood drop gates to be added to walkway

### Permanent works

- Materials road base 5m3 repair shoulder
- Materials (other) culverts wingwalls or box drains
- Machi