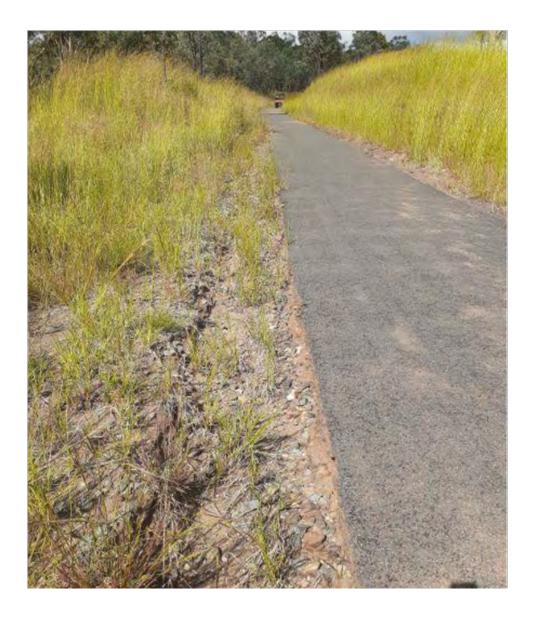

oil Quality Firm
- Moisture Low
- Moisture depth 10mm-50mm
- Surface Bitumen condition good. Sweep and clear rocks
- Drainage both elevated and low-level table drain to be constructed (currently 0-100mm fall Nth only) drain on west side has significant washout and minor undermining .Cross section drain/culvert to be installed and tables drain cleared both east and west Crossing will be relocated to the Nth (flood drop gates to be added to walkway

### Permanent works

- Materials road base 5m3 repair shoulder
- Materials (other) culverts wingwalls or box drains
- Machinery Bobcat/excavator combined and ute/trailer
- Labour 2 staff
   Estimated time frame 15hr + \$3000 \$5500

## Temporary repairs -

Materials - Labour - Machinery - Dump Fees etc

Total Cost estimated = \$2000





























# Murgon Rail Trail entry Damage

- Damage Length 250m
- Damage Depth 50mm-200mm
- Material (Removed) unknown (minor)
- Materiel (to be removed) 5m3 clear drains and reinstate
- Material Quality Good
- Subsoil Quality Firm
- Moisture mod water pooling in low areas
- Moisture depth 20mm- 150mm
- Surface Bitumen condition good edging up to 300mm needs to be removed and made safe
- Drainage table drains to be extended and cleared of debris; mitre drains reinstated

## Permanent works

- Materials road base 8m3 repair shoulder
- Materials (other) culverts or box drains geo fab
- Machinery Bobcat/excavator combined and ute/trailer
- Labour 2 staff
   Estimated time frame 25hr + \$2000 \$3500

## Temporary repairs -

Materials - Labour - Machinery - Dump Fees etc

Total Cost esti