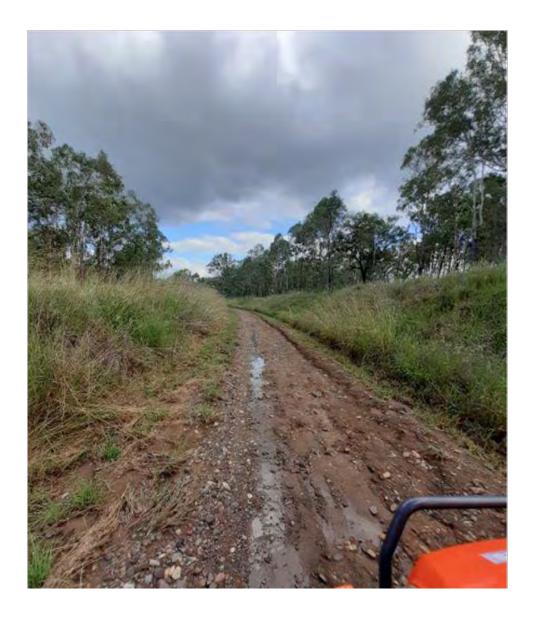

ed) 1200m2
- Materiel (to be removed) 60m3
- Material Quality Moderate 250m usable
- Subsoil Quality Firm some usable, bedrock exposed depth varies 150mm<</li>
- Moisture Mod
- Moisture depth 100mm- 200mm
- Surface New road base will need to be crowned current surface flat no direct flow; culverts damaged
- Drainage culverts damaged, both elevated and lowlevel drains to be cleared and relined, significant washouts 2m/5m <</li>

# Permanent works

- Materials road base 400m3 and resurface
- Materials (other) culverts or box drains
- Machinery Bobcat/excavator combined and ute/trailer
- Labour 2 staff
   Estimated time frame 50hr + \$28000 \$35000

### Temporary repairs -

Materials - Labour - Machinery - Dump Fees etc

Total Cost estimated = \$10000



























































# Murgon Rail Trail "Angels Crossing" Damage

- Damage Length 250m
- Damage Depth 150mm-500mm
- Material (Removed) 5m3
- Materiel (to be removed) 3m3 drains cleared and reinstate
- Material Quality Good
- Subsoil Quality Firm
- Moisture Low
- Moisture depth 10mm-50mm
- Surface Bitumen condition good. Sweep and clear rocks
- Drainage both elevated and low-level table drain to be constructed (currently 0-100mm fall Nth only) drain on west side has significant washout and minor undermining .Cross section drain/culvert to be installed and tables drain cleared both east and west Crossing will be relocated to the Nth (flood drop gates to be added to walkway

### Permanent works

- Materials road base 5m3 repair shoulder
- Materials (other) culverts wingwalls or box drains
- Mac