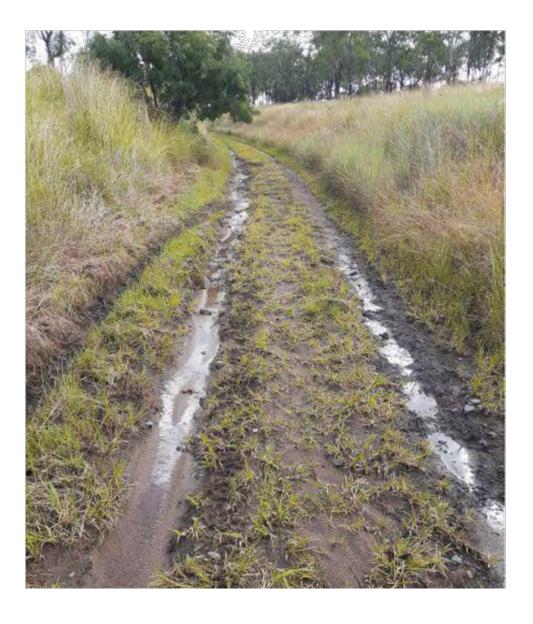

mm-500mm
- Material (Removed) 1200m2
- Materiel (to be removed) 60m3
- Material Quality Moderate 250m usable
- Subsoil Quality Firm some usable, bedrock exposed depth varies 150mm<</li>
- Moisture Mod
- Moisture depth 100mm- 200mm
- Surface New road base will need to be crowned current surface flat no direct flow; culverts damaged
- Drainage culverts damaged, both elevated and lowlevel drains to be cleared and relined, significant washouts 2m/5m <</li>

# Permanent works

- Materials road base 400m3 and resurface
- Materials (other) culverts or box drains
- Machinery Bobcat/excavator combined and ute/trailer
- Labour 2 staff
   Estimated time frame 50hr + \$28000 \$35000

### Temporary repairs -

Materials - Labour - Machinery - Dump Fees etc

Total Cost estimated = \$10000



























































# Murgon Rail Trail "Angels Crossing" Damage

- Damage Length 250m
- Damage Depth 150mm-500mm
- Material (Removed) 5m3
- Materiel (to be removed) 3m3 drains cleared and reinstate
- Material Quality Good
- Subsoil Quality Firm
- Moisture Low
- Moisture depth 10mm-50mm
- Surface Bitumen condition good. Sweep and clear rocks
- Drainage both elevated and low-level table drain to be constructed (currently 0-100mm fall Nth only) drain on west side has significant washout and minor undermining .Cross section drain/culvert to be installed and tables drain cleared both east and west Crossing will be relocated to the Nth (flood drop gates to be added to walkway

### Permanent works

- Materials road base 5m3 repair shoulder
- Materials (other) culverts win