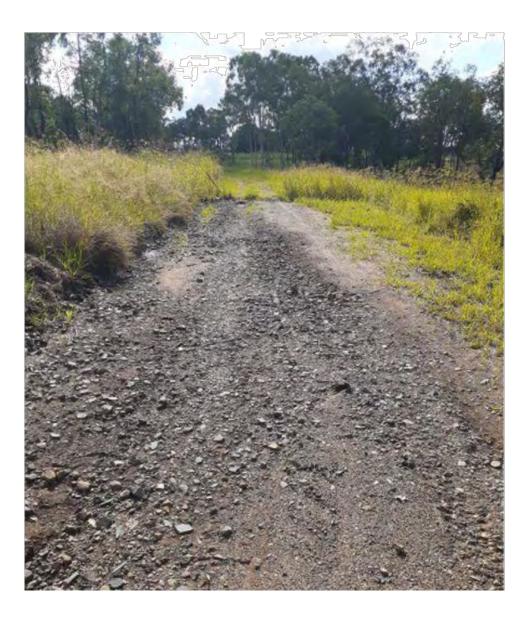

aterial (Removed) 1200m2
- Materiel (to be removed) 60m3
- Material Quality Moderate 250m usable
- Subsoil Quality Firm some usable, bedrock exposed depth varies 150mm<</li>
- Moisture Mod
- Moisture depth 100mm- 200mm
- Surface New road base will need to be crowned current surface flat no direct flow; culverts damaged
- Drainage culverts damaged, both elevated and lowlevel drains to be cleared and relined, significant washouts 2m/5m <</li>

# Permanent works

- Materials road base 400m3 and resurface
- Materials (other) culverts or box drains
- Machinery Bobcat/excavator combined and ute/trailer
- Labour 2 staff
   Estimated time frame 50hr + \$28000 \$35000

### Temporary repairs -

Materials - Labour - Machinery - Dump Fees etc

Total Cost estimated = \$10000



























































# Murgon Rail Trail "Angels Crossing" Damage

- Damage Length 250m
- Damage Depth 150mm-500mm
- Material (Removed) 5m3
- Materiel (to be removed) 3m3 drains cleared and reinstate
- Material Quality Good
- Subsoil Quality Firm
- Moisture Low
- Moisture depth 10mm-50mm
- Surface Bitumen condition good. Sweep and clear rocks
- Drainage both elevated and low-level table drain to be constructed (currently 0-100mm fall Nth only) drain on west side has significant washout and minor undermining .Cross section drain/culvert to be installed and tables drain cleared both east and west Crossing will be relocated to the Nth (flood drop gates to be added to walkway

### Permanent works

- Materials road base 5m3 repair shoulder
- Materials (other) culverts wingwalls or bo