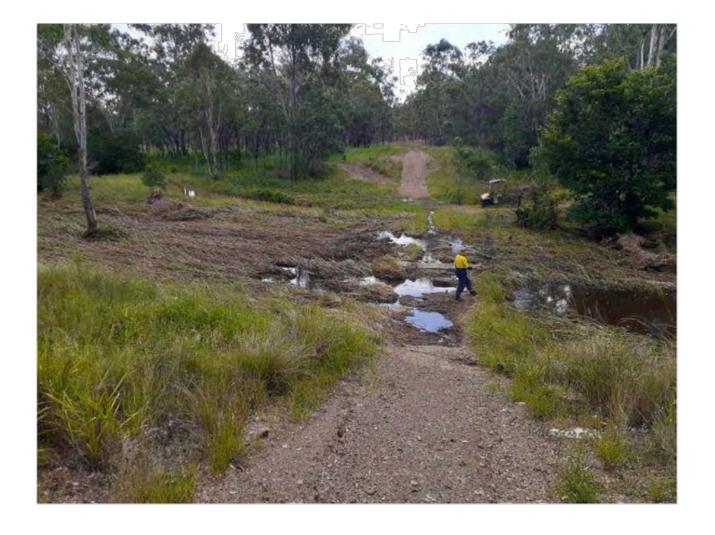

ateriel (to be removed) 60m3
- Material Quality Moderate 250m usable
- Subsoil Quality Firm some usable, bedrock exposed depth varies 150mm<</li>
- Moisture Mod
- Moisture depth 100mm- 200mm
- Surface New road base will need to be crowned current surface flat no direct flow; culverts damaged
- Drainage culverts damaged, both elevated and lowlevel drains to be cleared and relined, significant washouts 2m/5m <</li>

# Permanent works

- Materials road base 400m3 and resurface
- Materials (other) culverts or box drains
- Machinery Bobcat/excavator combined and ute/trailer
- Labour 2 staff
   Estimated time frame 50hr + \$28000 \$35000

### Temporary repairs -

Materials - Labour - Machinery - Dump Fees etc

Total Cost estimated = \$10000



























































# Murgon Rail Trail "Angels Crossing" Damage

- Damage Length 250m
- Damage Depth 150mm-500mm
- Material (Removed) 5m3
- Materiel (to be removed) 3m3 drains cleared and reinstate
- Material Quality Good
- Subsoil Quality Firm
- Moisture Low
- Moisture depth 10mm-50mm
- Surface Bitumen condition good. Sweep and clear rocks
- Drainage both elevated and low-level table drain to be constructed (currently 0-100mm fall Nth only) drain on west side has significant washout and minor undermining .Cross section drain/culvert to be installed and tables drain cleared both east and west Crossing will be relocated to the Nth (flood drop gates to be added to walkway

### Permanent works

- Materials road base 5m3 repair shoulder
- Materials (other) culverts wingwalls or box drains
- Machinery Bobcat/