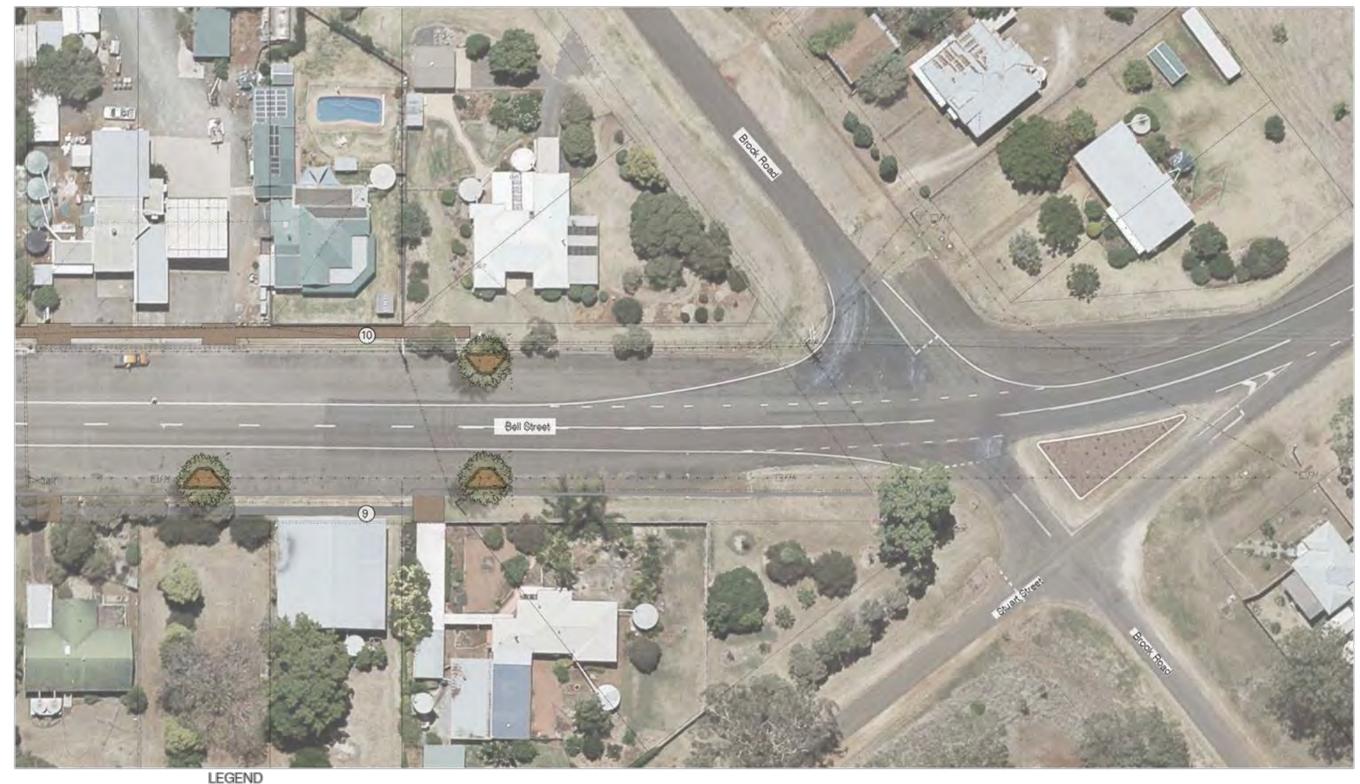

gedesign.com.zu





25 January 2022 **Ordinary Council Meeting** 



LEGEND

- New Shelter with 2 bench seats + 1 seat to be 'Blue Seat' + Notice Board
- (3) Existing 'Red' Seat to be retained

Proposed Parallel Parking

4 Proposed Bus Stop

- 7 Proposed Bus/Trailer/Truck Parking
- 10 Existing Concrete Pathway to be retained

9 Proposed Concrete Path

- 11 School Crossing
- 12) Town Artwork Lantern



KUMBIA STREETSCAPE IMPROVEMENTS

LANDSGAPE PLAN - SECTOR 3 (2) Proposed refuge crossing location

LANDSCAPE CONCEPT

PD BCIX 1440, Budálna, Sunchina Casar, QLD 4878 17: 07 9499 4477 Bradmin@greenedgedesign.com.zu www.greenedgedesign.com.zu



6 Proposed angle Parking

8 Proposed Disabled Parking





DATE: 28.07.2021 PROJECT: 21002

FOR REVIEW

25 January 2022 **Ordinary Council Meeting** 



- New Shelter with 2 bench seats + 1 seat to be 'Blue Seat' + Notice Board
- LANDSGAPE PLAN SECTOR 4 Proposed refuge crossing location
  - 4 Proposed Bus Stop
    - Proposed Parallel Parking

(3) Existing 'Red' Seat to be retained

- 6 Proposed angle Parking
- 7 Proposed Bus/Trailer/Truck Parking
- 8 Proposed Disabled Parking
- 9 Proposed Concrete Path
- 10 Existing Concrete Pathway to be retained
- 11 School Crossing
- Town Artwork Lantern
- Build-out Planters with Trees

# KUMBIA STREETSCAPE IMPROVEMENTS

LANDSCAPE CONCEPT

PO BOX 1440, Buddina, Sundhine Costs, QLD 4575 T: 07 5493 4477 E admin@greenedgedesign.com.au www.greenedgedesign.com.au







DATE: 28.07.2021 PROJECT: 21002

# PLANT SPECIES IMAGES



# PLANT SPECIES LIST

| Botanical Name                 | Common Name