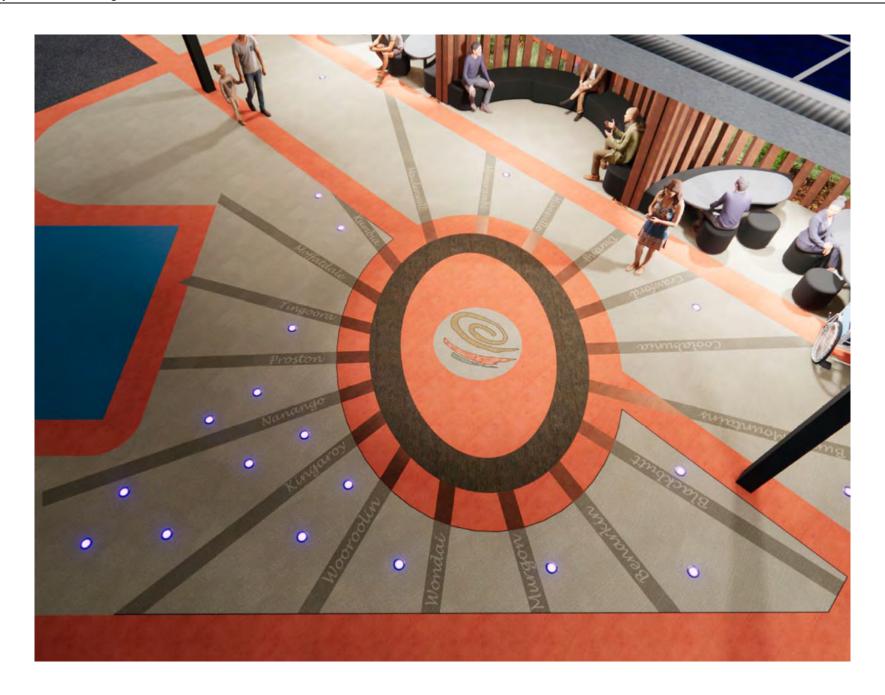

|
| Inclusive design providing ease of use for people with disability                                                    | 5       |               |                      |                  |

- CCTV is incredibly important (for the entire CBD)
- Speaker systems in the shared space will greatly assist community groups
- Provision for power within Glendon Street and improved power capacity would be hugely beneficial and encourage other events (like the Christmas Carnival) to move into the area
- Access to bubblers (free water) in the forecourt and shared zone will assist with liquor licencing requirements
- Laneway between Circular Place and Kingaroy Street will help move people into Kingaroy Street, benefiting the businesses during large events.

# **ATTACHMENTS**

1. Final Design 🗓 🛣





















#### 11.2 KUMBIA CBD STREETSCAPE

File Number: 25-01-22

Author: Manager Infrastructure Planning

Authoriser: Chief Executive Officer

#### **PRECIS**

Kumbia CBD Streetscape

#### **SUMMARY**

The Kumbia CBD Streetscape project has been developed as a 'shovel-ready' project for future funding opportunities and budget consideration. Preliminary investigations, concept design and community consultation have been completed and the project is now ready for Council endorsement and funding allocation. The proposed Kumbia CBD Streetscape project focuses on redeveloping the infrastructure within Kumbia, including a dedicated pedestrian refuge crossing, footpath works, sections of kerb and channel, carparking and People With Disabilities (PWD) bays.

#### OFFICER'S RECOMMENDATION