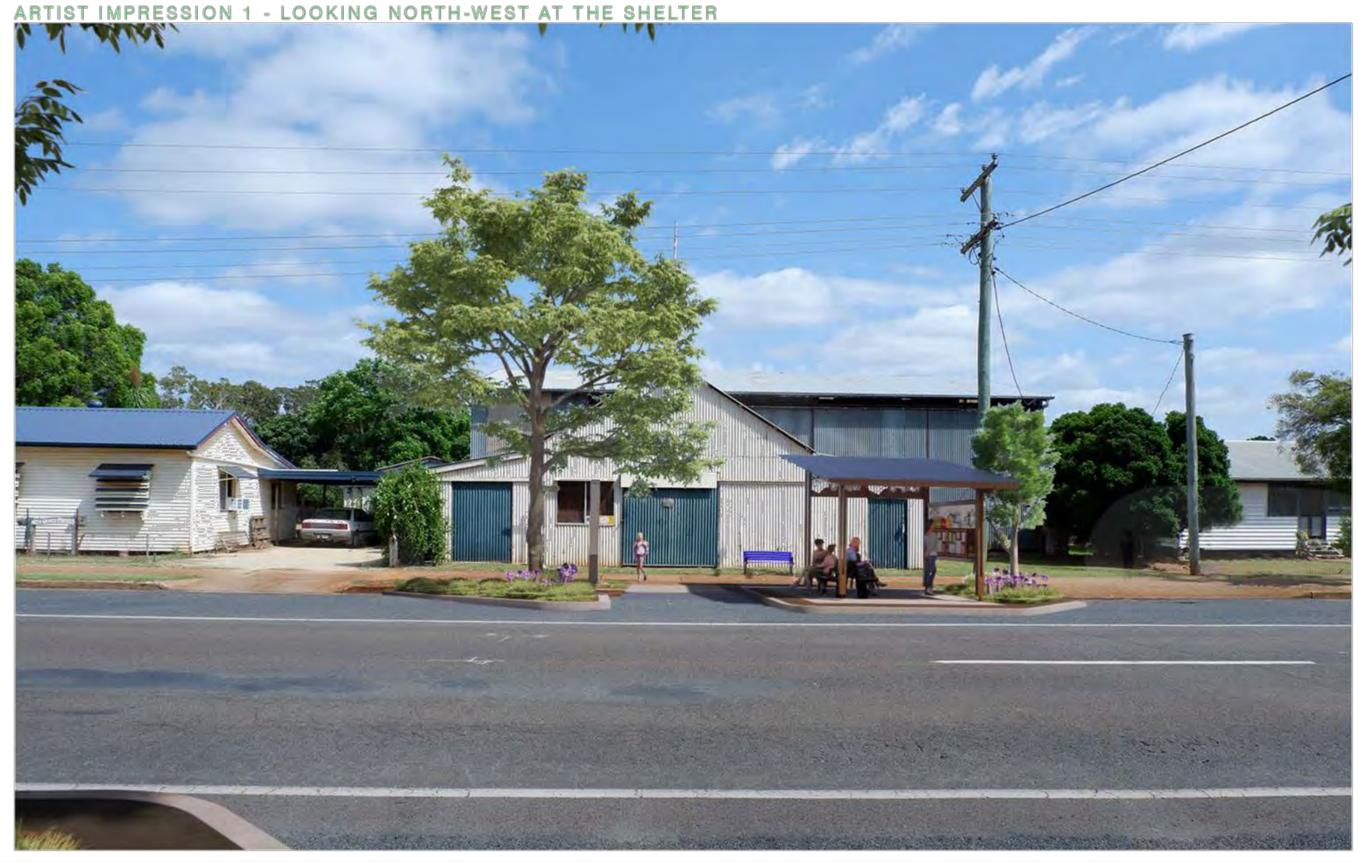

|                            |                  |
| Paa labihadieri 'Eshdale'      | Tuezock Grass                  |                                  |                            |                  |



'CITRUS' PATTERN

# KUMBIA STREETSCAPE IMPROVEMENTS

LANDSCAPE CONCEPT

FO BOX 1440, Buddine, Sunchine Cress, QLD 4878 T: 07 8499 4477 El admin@greenedgederign.com.au www.greenedgederign.com.au

GLIENT: South Burnett Regional Council



FOR REVIEW 9 DATE 28.07.2021 PROJECT: 21602

Page 227 Item 11.2 - Attachment 2

# MATERIALS PALETTE















# KUMBIA STREETSCAPE IMPROVEMENTS

LANDSCAPE CONCEPT

FO BOX 1440, Buddina, Sundhina Cosos, QLD 4878 7: 07 8499 4477 El admin@graenadgedesign.com.zu www.graenadgedesign.com.zu





DATE: 28.07.2021 PROJECT: 21002

FOR REVIEW



# **KUMBIA STREETSCAPE IMPROVEMENTS**

LANDSCAPE CONCEPT

FO BOX 1440, Budding, Sundhine Cress, QLD 4575 T: 07 5493 4477 El admin@greenedgederign.com.zu www.greenedgederign.com.zu





DATE: 28.07.2021 PROJECT: 21002 FOR REVI

view s



# KUMBIA STREETSCAPE IMPROVEMENTS

LANDSCAPE CONCEPT

PO BOX 1640, Buddins, Sundhine Costs, QLD 4575 T: 07 8493 4677 El admin@greenedgedesign.com.au www.greenedgedesign.com.au





# ARTIST IMPRESSION 3 - LOOKING WEST ALONG COULSON STREET



# **KUMBIA STREETSCAPE IMPROVEMENTS**

LANDSCAPE CONCEPT

FO BOX 1440, Budding, Sundhine Cress, QLD 4575 T: 07 5493 4477 El admin@greenedgederign.com.zu www.greenedgederign.com.zu









Q3. The motif/art proposed for the shelter laser cut panels connects Kumbia to its strong agricultural background. If not desired,