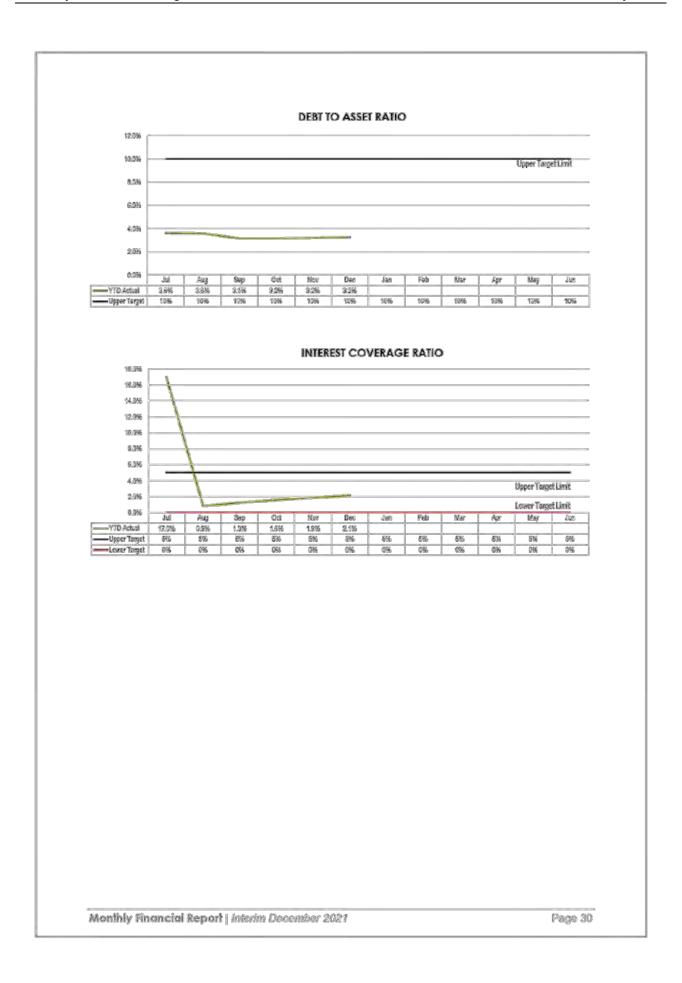

ning operating researces are being used to meet the francing charges |  |
| Key Performance Indik                          | Ratio         | Cash Ratio                                                           | Operating Cosh Ratio                                                                      | Corrent Ratio (Working Capital Ratio)                                                                               | Funded Long-Term Liabilities                                            | Debt. Servicing Ratio                                                                          | Cash Balance SM                        | Debito Asset Ratio                                | Interest Coverage Ratio                                                                                 |  |







# 7.0 Long Term Financial Forecast

Section 171 of the Local Government Regulation 2012 requires Council to develop a long-term financial forecast, covering a period of at least 10 years, which is 2021/2022 to 2030/2031. The key objective of the long-term financial plan is to understand the Council's financial sustainability for the longer term while focusing on seeking to deliver operational surpluses and to achieve the Council's strategic outcomes as specified in the Corporate Plan. An updated version of the 10 year forecast will be made available as part of the third quarter forecast to be done in March / April 2022.

The long-term financial forecast requires:

- (a) income of the Local Government;
- (b) expenditure of the Local Government; and
- (c) the value of assets, liabilities a