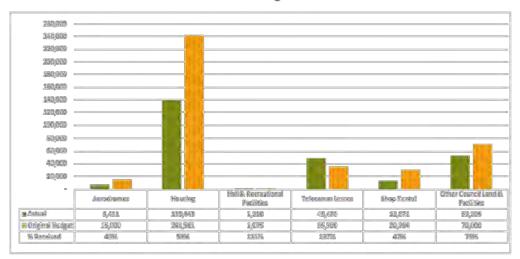

ember 2021

Page 4

- Environment and Waste are currently higher than expected due to yearly food permits and animal registrations being processed.
- Property is currently under target and this is due to the nature of their income being largely seasonal (pool income) and therefore is expected to increase over the summer season.
- Water & Waste Water are currently under target due to reductions in irrigator water requirements so far this year compared to budget.

#### 2.2.3 Rental Income

Council operates various facilities from which it derives a rental income such as commercial premises, caravan parks, community housing and airport.

As of 31 December 2021, rental income is tracking above target at 66% due to timing in annual rental of various facilities and increases in housing rental.



Monthly Financial Report | Interim December 2021

Page 5

#### 2.2.4 Interest Received

Interest revenue includes interest on investments and rate arrears.

As of 31 December 2021, interest received is tracking just below target at 48%. Investment interest should increase slightly over the next couple of months due to higher bank balances seen during this time of the year however there is still a risk around this income due to interest rates on all Council bank accounts remaining low. Adjustments have been made in the 2<sup>nd</sup> quarter forecast to bring the investment interest budget in line with current projections.



# 2.2.5 Sales Revenue

Sales revenue is income received from undertaking work for Main Roads, private works and recoverable works conducted by the Soil Laboratory.