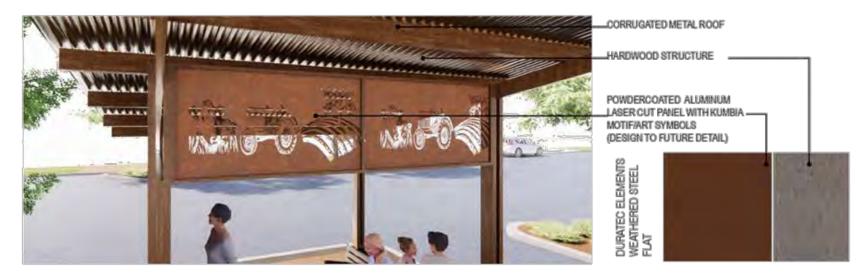

|
| Bravillea 'Coordora Cascasie'  | Gravillea Groundpover          |                                  |                            | · ·              |
| Hardenbergia violacea          | Faise Sassaparita              |                                  |                            |                  |
| Paa labihadieri 'Eshdale'      | Tuezock Grass                  |                                  |                            |                  |



'CITRUS' PATTERN

# KUMBIA STREETSCAPE IMPROVEMENTS

LANDSCAPE CONCEPT

FO BOX 1440, Buddine, Sunchine Cress, QLD 4878 T: 07 8499 4477 El admin@greenedgederign.com.au www.greenedgederign.com.au

GLIENT: South Burnett Regional Council



FOR REVIEW 9 DATE 28.07.2021 PROJECT: 21602

Page 227 Item 11.2 - Attachment 2

# MATERIALS PALETTE















# KUMBIA STREETSCAPE IMPROVEMENTS

LANDSCAPE CONCEPT

FO BOX 1440, Buddina, Sundhina Cosos, QLD 4878 7: 07 8499 4477 El admin@graenadgedesign.com.zu www.graenadgedesign.com.zu





DATE: 28.07.2021 PROJECT: 21002

FOR REVIEW



# **KUMBIA STREETSCAPE IMPROVEMENTS**

LANDSCAPE CONCEPT

FO BOX 1440, Budding, Sundhine Cress, QLD 4575 T: 07 5493 4477 El admin@greenedgederign.com.zu www.greenedgederign.com.zu





DATE: 28.07.2021 PROJECT: 21002 FOR REVI

view s



# KUMBIA STREETSCAPE IMPROVEMENTS

LANDSCAPE CONCEPT

PO BOX 1640, Buddins, Sundhine Costs, QLD 4575 T: 07 8493 4677 El admin@greenedgedesign.com.au www.greenedgedesign.com.au





# ARTIST IMPRESSION 3 - LOOKING WEST ALONG COULSON STREET



# **KUMBIA STREETSCAPE IMPROVEMENTS**

LANDSCAPE CONCEPT

FO BOX 1440, Budding,