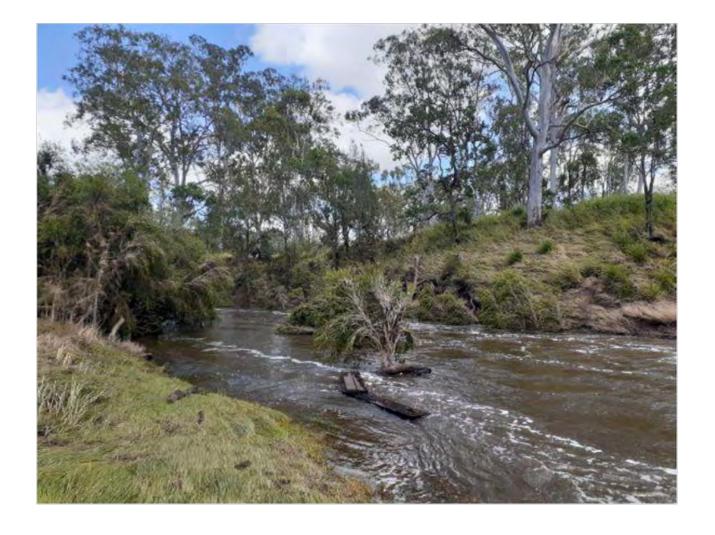

Removed) unknown
- Materiel (to be removed) 5m3 debris removal
- Material Quality Good
- Subsoil Quality Firm
- Moisture high pooled water (trail in good condition currently)
- Moisture depth 50mm- 150mm
- Surface Bitumen condition good.
- Drainage retaining materials an gabions are damaged and washed out drainage to be reinstated along walkway E/W of trail

#### Permanent works

- Materials road base 5m3 retaining wall damage
- Materials (other) geo and wire
- Machinery Bobcat/excavator combined and ute/trailer
- Labour 2 staff
   Estimated time frame 20hr + \$3000 \$5000

### Temporary repairs -

Materials - Labour - Machinery - Dump Fees etc

Total Cost estimated = \$1500

Comment - unknown damage to crossing bridge still to be assessed

Redline indicates depth 15m - 30m







































## Murgon - Goomeri - Rail Trail Damage

- Damage Length 2000m
- Damage Depth 200mm-500mm
- Material (Removed) 1200m2
- Materiel (to be removed) 60m3
- Material Quality Moderate 250m usable
- Subsoil Quality Firm some usable, bedrock exposed depth varies 150mm<</li>
- Moisture Mod
- Moisture depth 100mm- 200mm
- Surface New road base will need to be crowned current surface flat no direct flow; culverts damaged
- Drainage culverts damaged, both elevated and lowlevel drains to be cleared and relined, significant washouts 2m/5m <</li>

# Permanent works

- Materials road base 400m3 and resurface
- Materials (other) culverts or box drains
- Machinery Bobcat/excavator combined and ute/trailer
- Labour 2 staff
   Estimated time frame 50hr + \$28000 \$35000

### Temporary