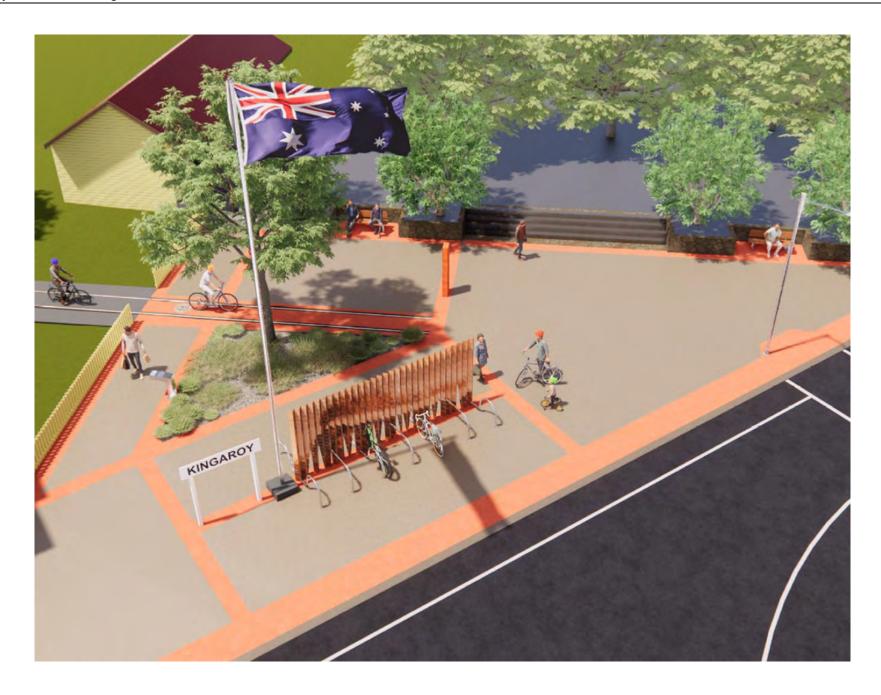

clusive design providing ease of use for people with disability                                                    | 5       |               |                      |                  |

- CCTV is incredibly important (for the entire CBD)
- Speaker systems in the shared space will greatly assist community groups
- Provision for power within Glendon Street and improved power capacity would be hugely beneficial and encourage other events (like the Christmas Carnival) to move into the area
- Access to bubblers (free water) in the forecourt and shared zone will assist with liquor licencing requirements
- Laneway between Circular Place and Kingaroy Street will help move people into Kingaroy Street, benefiting the businesses during large events.

# **ATTACHMENTS**

1. Final Design 🗓 🛣





















#### 11.2 KUMBIA CBD STREETSCAPE

File Number: 25-01-22

Author: Manager Infrastructure Planning

Authoriser: Chief Executive Officer

#### **PRECIS**

Kumbia CBD Streetscape

#### **SUMMARY**

The Kumbia CBD Streetscape project has been developed as a 'shovel-ready' project for future funding opportunities and budget consideration. Preliminary investigations, concept design and community consultation have been completed and the project is now ready for Council endorsement and funding allocation. The proposed Kumbia CBD Streetscape project focuses on redeveloping the infrastructure within Kumbia, including a dedicated pedestrian refuge crossing, footpath works, sections of kerb and channel, carparking and People With Disabilities (PWD) bays.

#### OFFICER'S RECOMMENDATION

That C