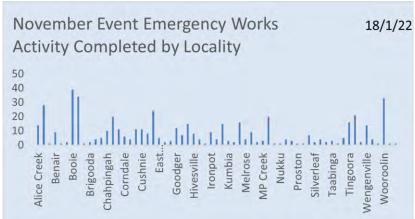

e November/December DRFA activation (Central, Southern and Western Queensland Rainfall and Flooding, 10 November – 3 December 2021) as well as general impact across the whole road network.

During the **November/December** weather event there were a large number of roads that sustained damage requiring emergency works to be programmed. Council field staff have inspected 1334 roads and to date, have recorded emergency works damages across 80 localities on 300 local council roads. Since the beginning of December, emergency repair works have been conducted across 200 roads.

Below is an indication of the spread of the current recorded flood damage defects across the SBRC local road network and an indication of the amount of emergency works that have been completed and are to be completed.







The January weather event impacted the northern area of the region and to date 27 roads have had emergency works recorded and approximately 500 local council roads have yet to be inspected to identify emergency works required. 10 roads have had some emergency works undertaken on them as a result of this Ex Tropical Cyclone Seth weather event.



Fatigue management emerged an issue for numerous staff including supervisory staff and is being actively managed. Actions are in place to allocate secondary on-call staff to reduce fatigue impacts on key personnel going forward. Council staff are liaising closely with officers of the Queensland Reconstruction Authority in relation to both natural disaster activations in the Region.

Coupled with the combined DFRA events is transition of all Inf