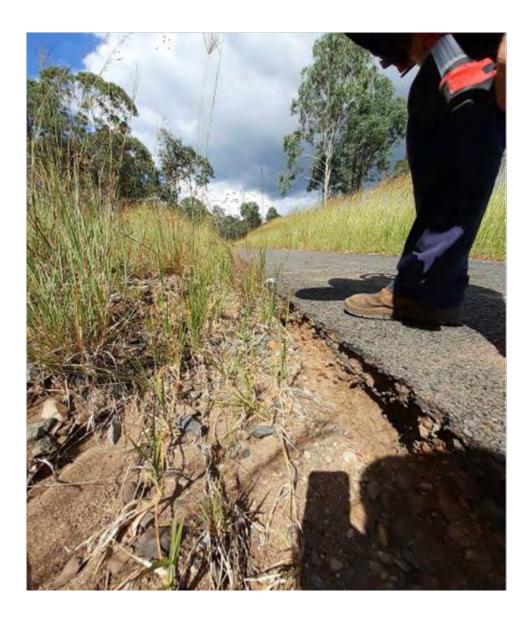

bsoil Quality Firm
- Moisture Low
- Moisture depth 10mm-50mm
- Surface Bitumen condition good. Sweep and clear rocks
- Drainage both elevated and low-level table drain to be constructed (currently 0-100mm fall Nth only) drain on west side has significant washout and minor undermining .Cross section drain/culvert to be installed and tables drain cleared both east and west Crossing will be relocated to the Nth (flood drop gates to be added to walkway

### Permanent works

- Materials road base 5m3 repair shoulder
- Materials (other) culverts wingwalls or box drains
- Machinery Bobcat/excavator combined and ute/trailer
- Labour 2 staff
   Estimated time frame 15hr + \$3000 \$5500

## Temporary repairs -

Materials - Labour - Machinery - Dump Fees etc

Total Cost estimated = \$2000





























# Murgon Rail Trail entry Damage

- Damage Length 250m
- Damage Depth 50mm-200mm
- Material (Removed) unknown (minor)
- Materiel (to be removed) 5m3 clear drains and reinstate
- Material Quality Good
- Subsoil Quality Firm
- Moisture mod water pooling in low areas
- Moisture depth 20mm- 150mm
- Surface Bitumen condition good edging up to 300mm needs to be removed and made safe
- Drainage table drains to be extended and cleared of debris; mitre drains reinstated

## Permanent works

- Materials road base 8m3 repair shoulder
- Materials (other) culverts or box drains geo fab
- Machinery Bobcat/excavator combined and ute/trailer
- Labour 2 staff
   Estimated time frame 25hr + \$2000 \$3500

## Temporary repairs -

Materials - Labour - Machinery - Dump Fees etc

Total Cost es