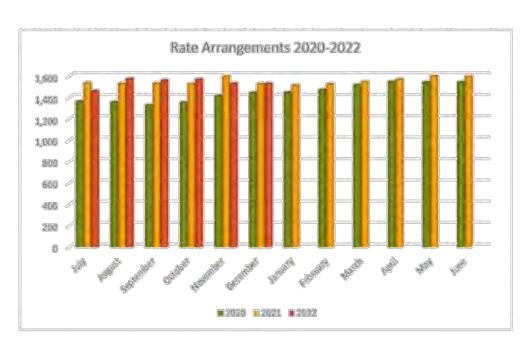

or have a payment arrangement with Council. Out of the remaining 28% in 90 days, \$28k need to be credit noted as a result of investigations into the charges or are potential write-offs that have largely come from the old Property and Ratings debtors system where companies have since ceased trading and can't be recovered. Finance will be cleaning up these old potential write-offs in February.

Rates in arrears as of 31 December 2021 is sitting at \$5.423 million or 9.87% which is above the target arrears of 7%. There are currently 1,528 assessments with rate arrangements in place which accounts for 85.27% of the properties that are in arrears. Second overdue reminder notices were sent out to property holders during December.



Monthly Financial Report | Interim December 2021

Page 14





#### 3.1.3 Inventories

Inventories is made-up of Council stores and is valued at cost. Council is currently undertaking a project to reduce and minimise the number of inventories held.

### 3.2 Non-Current Assets

### 3.2.1 Trade and Other Receivables

The non-current portion of Trade and Other Receivables is made up of the outstanding Memerambi Estate charges and loans to community organisations.

### 3.2.2 Property, Plant and Equipment

The total original adopted capital budget is \$31.293m which includes any projects deemed a continued project from 2020/2021 for completion in the 2021/2022 year.

Actual expenditure with committed costs as of 31 December 2021 is \$17.127m, which is tracking above target at 54.7%. Of the \$17.127m, \$10.591m is actual expenditure with the remaining \$6