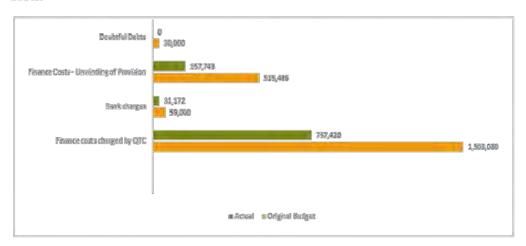

### 10.5 MONTHLY FINANCIAL REPORT

### RESOLUTION 2021/302

Moved: Cr Kathy Duff Seconded: Cr Danita Potter

That the Monthly Financial Report including Capital Works and Works for Queensland (W4Q4) as at 30<sup>th</sup> November 2021 be received and noted.