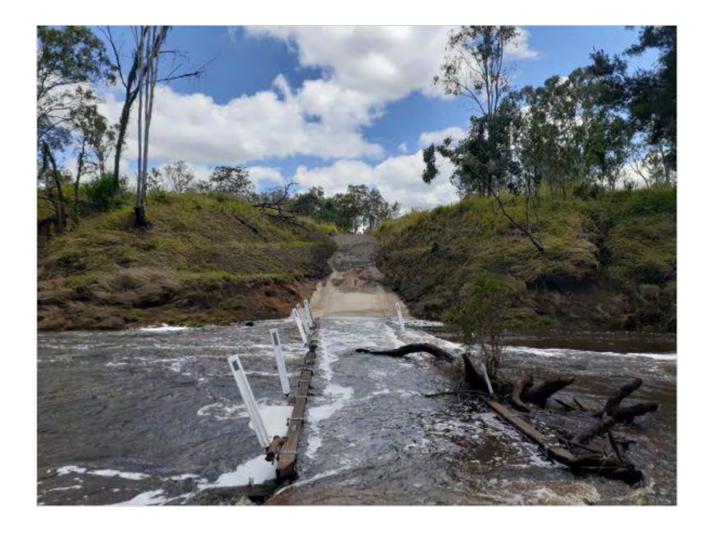

(Removed) unknown
- Materiel (to be removed) 5m3 debris removal
- Material Quality Good
- Subsoil Quality Firm
- Moisture high pooled water (trail in good condition currently)
- Moisture depth 50mm- 150mm
- Surface Bitumen condition good.
- Drainage retaining materials an gabions are damaged and washed out drainage to be reinstated along walkway E/W of trail

#### Permanent works

- Materials road base 5m3 retaining wall damage
- Materials (other) geo and wire
- Machinery Bobcat/excavator combined and ute/trailer
- Labour 2 staff
   Estimated time frame 20hr + \$3000 \$5000

### Temporary repairs -

Materials - Labour - Machinery - Dump Fees etc

Total Cost estimated = \$1500

Comment - unknown damage to crossing bridge still to be assessed

Redline indicates depth 15m - 30m







































## Murgon - Goomeri - Rail Trail Damage

- Damage Length 2000m
- Damage Depth 200mm-500mm
- Material (Removed) 1200m2
- Materiel (to be removed) 60m3
- Material Quality Moderate 250m usable
- Subsoil Quality Firm some usable, bedrock exposed depth varies 150mm<</li>
- Moisture Mod
- Moisture depth 100mm- 200mm
- Surface New road base will need to be crowned current surface flat no direct flow; culverts damaged
- Drainage culverts damaged, both elevated and lowlevel drains to be cleared and relined, significant washouts 2m/5m <</li>

# Permanent works

- Materials road base 400m3 and resurface
- Materials (other) culverts or box drains
- Machinery Bobcat/excavator combined and ute/trailer
- Labour 2 staff
   Estimated time frame 50hr + \$28000 \$35000

### Temporar