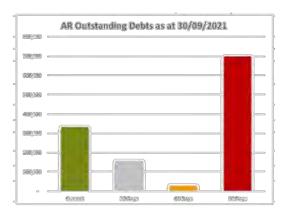

cial Report | Interim September 2021

Page 11

#### 3.1.2 Trade and Other Receivables

Current trade and other receivables are made up of notices and invoices that have been issued but cash has not yet been collected. The below tables show the breakdown of the components in this balance sheet element – excluding rates.



Out of the \$172k in Property and Rating (P&R) debts above that are overdue by 90 days or more, \$26k is currently with debt collectors, \$7k are on payment plans of which \$4k has been paid in October, \$21k are being pursued by Council staff to determine the best course of action, \$42k can be recovered when properties are sold, \$20k is in the process of going to debt collectors shortly and \$56k belong to developer contributions that will be finalised in the future.



The AR outstanding debts 90+ days has decreased by \$9k from last month. A total of 14% of the value sitting in 90 days remains with debt collectors or have a payment arrangement with Council. Out of the remaining 86%, there is an invoice for \$579k which is for grant income which has been paid in October.

Rates in arrears as of 30 September 2021 is sitting at \$7.427 million or 15.81% which is above the target arrears of 7%. There are currently 1,559 assessments with rate arrangements in place which accounts for 52.19% of the properties that are in arrears.

Monthly Financial Report | Interim September 2021

Page 12





#### 3.1.3 Inventories

Inventories is made-up of Council stores and is valued at cost. Council is currently undertaking a project to reduce and minimise the number of