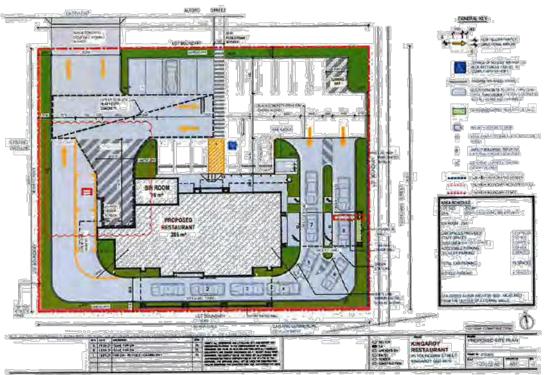

levant conditions.

The key issues with the proposal that have been addressed through changes in response to information request and a further issues letter are:

- On site servicing amended to be able to achieve access and exit from the site in forward gear. Servicing is conditioned to occur outside of peak hours of use for the food and drink outlet.
- Site landscaping and acoustic screening to residential interface has been improved through amended plans
- Pedestrian access is clear and delineated separate from the carparking on amended plans
- Parking layout is amended to ensure PWD space is in the most appropriate location on amended plans
- Additional details are added to the plans to break up visual bulk and include architectural improvements to the Youngman Street frontage.

Date:



Figure 5 - Amended site layout recommended for approval

### 8.0 CONTRIBUTIONS / CHARGES

The South Burnett Regional Council Adopted Infrastructure Charges Resolution (No. 2) 2015 does apply to the application as the proposed development is located within a mapped Priority Infrastructure Area.

An Adopted Infrastructure Charges notice is to be attached to this decision.

### 9.0 CONSULTATION

No public notification was required.

Date:

### Locality Plan



Figure 1 - Aerial Image (Source: Qld Globe)

### Aerial Plan



Figure 2 - Locality Plan (Source: IntraMaps)

Item 0.0 - Attachment 1

| D-I   | ~~~ | تحمة | Authority |  |
|-------|-----|------|-----------|--|
| 1.000 | eca | reco | MUUUUUV   |  |

Date:

### 10.0 GROUNDS FOR APPROVAL / RECOMMENDATION

Grounds to support the developm