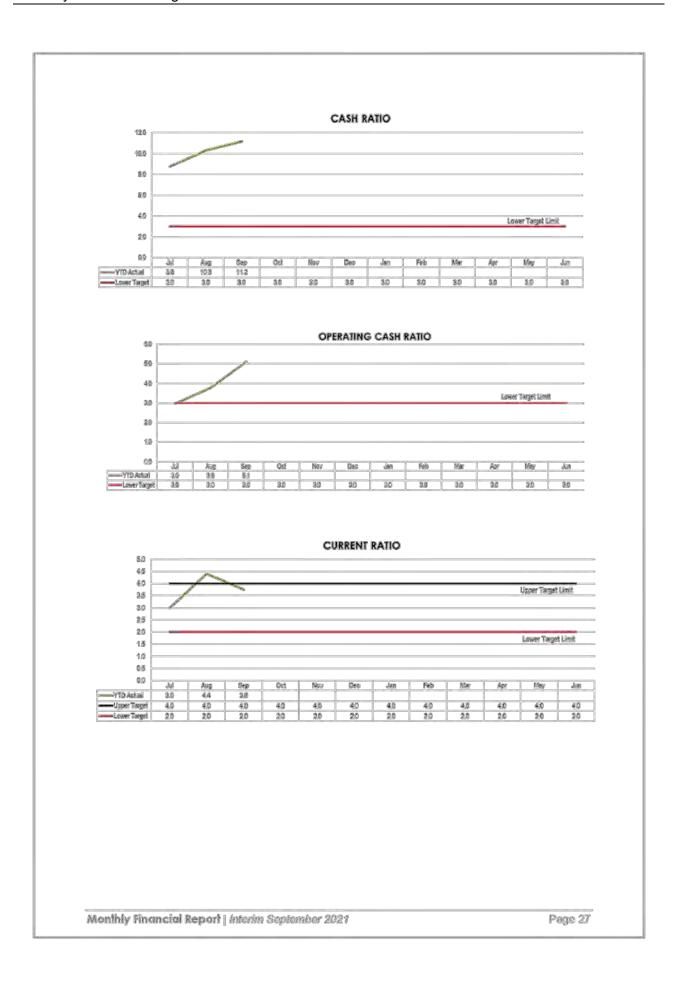

| Interest Coverage Ratio                                                                                     |







# 7.0 Long Term Financial Forecast

Section 171 of the Local Government Regulation 2012 requires Council to develop a long-term financial forecast, covering a period of at least 10 years, which is 2021/2022 to 2030/2031. The key objective of the long-term financial plan is to understand the Council's financial sustainability for the longer term while focusing on seeking to deliver operational surpluses and to achieve the Council's strategic outcomes as specified in the Corporate Plan.

The long-term financial forecast requires:

- (a) income of the Local Government;
- (b) expenditure of the Local Government; and
- (c) the value of assets, liabilities and equity of the Local Government.

The Local Government must:

- (a) consider its long-term financial forecast before planning new bo