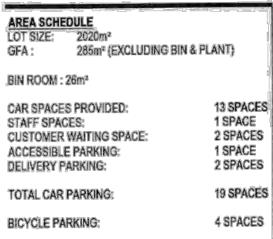

t is located in the most efficient location given proximity of the front of the site to the Youngman St major intersection and pedestrian crossing.

The proposal achieves a building height of one (1) storey maintained at 11m above natural ground level.

The development proposes 24 hours of operation

Item 0.0 - Attachment 1

Date:

Parking and Access

Vehicular access to the subject site will be maintained from the existing crossover to Alford Street located in the north-western corner of the site. The proposed development provides 19 carparking spaces on site including 1 PWD space and on site loading/servicing.

A separate pedestrian access is provided from the Alford Street frontage.

The site will be serviced by a front loading truck and can enter and leave the site in a forward gear.



Figure 4 - Summary of parking on site

Landscaping

The proposal includes landscaping along all site boundaries with buffer and screen planting planned along the western boundary to reduce visual impact to adjoining medium density residential zone.

A landscape concept plan has been submitted in response to the information request and forms part of the decision package. There is an amendment in red to this plan, to remove a potential conflict between an area of landscaping and the on site refuse truck manouvering.

#### Blade Wall

A blade wall is proposed along the eastern side of the building that will 11.0m in height (RL11.00). It is anticipated that this blade wall will be the primary advertising sign for the subject food and drink outlet.

The blade wall is large scale however not i