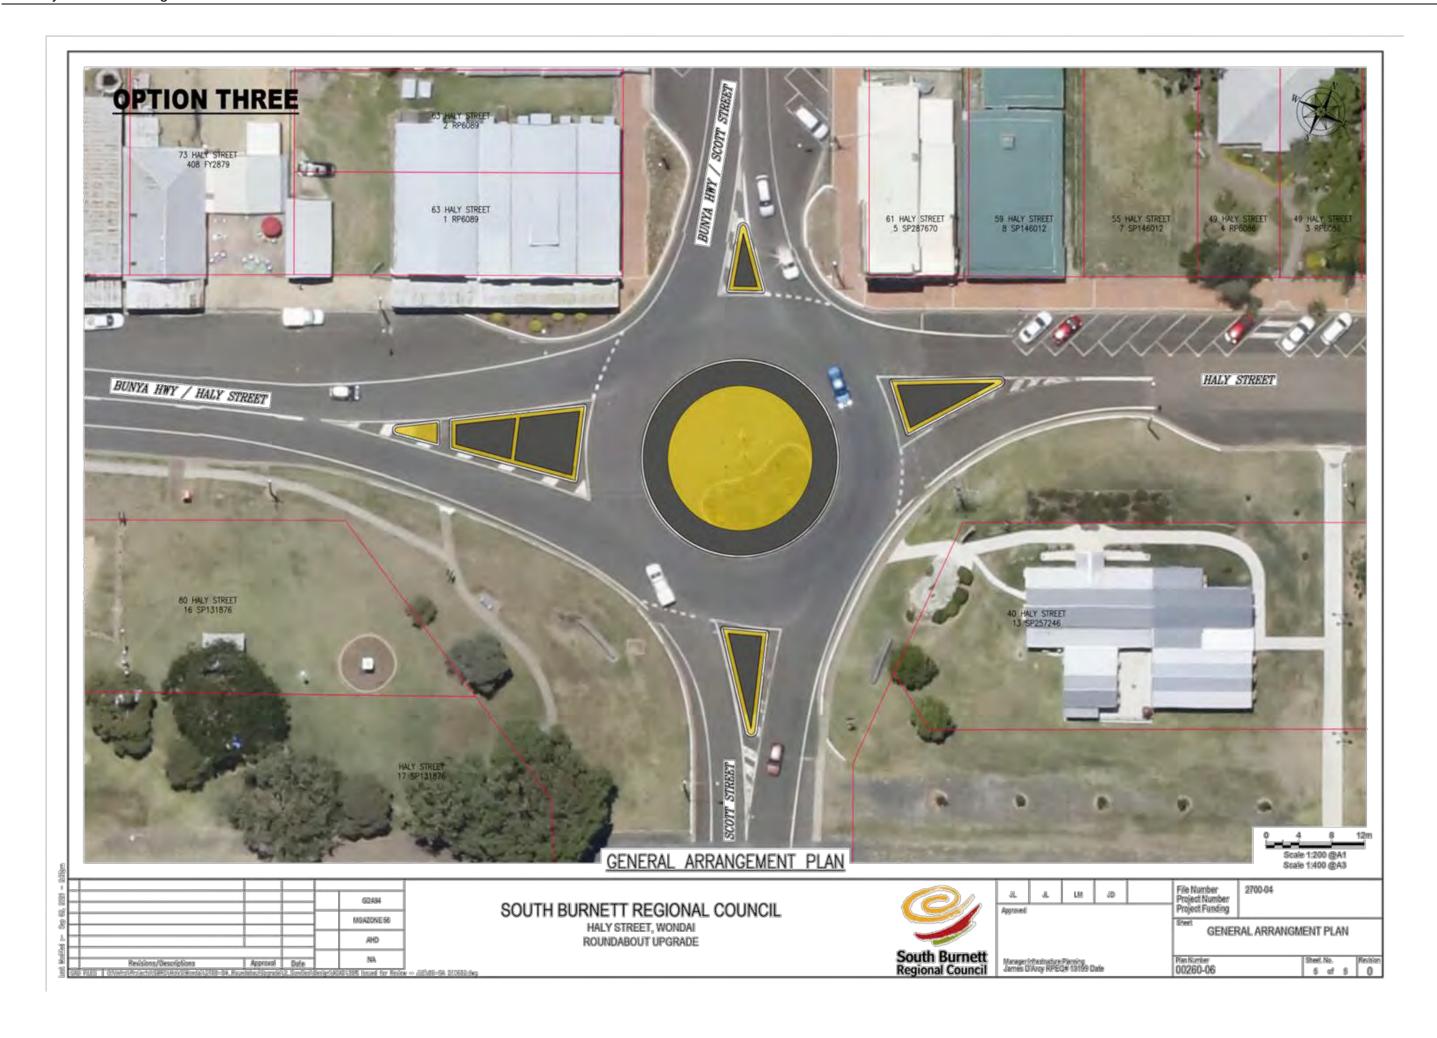

ut Feedback Form J

Item 10.5 Page 208

**Ordinary Council Meeting** 20 October 2021

# **OPTION ONE**



HALY STREET & SCOTT STREET ROUNDABOUT LOOKING SOUTH TOWARDS THE ART GALLERY

# YOUNGMAN STREET MEDIAN IMPROVEMENTS

LANDSCAPE CONCEPT

PO BOX 1440, Buddina, Sundnina Cosse, QLD 4575 T: 07 5493 4477 El admin@graenedgededgn.esm.au www.graenedgededgn.esm.au





Item 10.5 - Attachment 1

Ordinary Council Meeting 20 October 2021

# **OPTION TWO**



HALY STREET & SCOTT STREET ROUNDABOUT LOOKING SOUTH TOWARDS THE ART GALLERY

# YOUNGMAN STREET MEDIAN IMPROVEMENTS

LANDSCAPE CONCEPT

PO BOX 1440, Buddina, Sundhina Ceast, QLD 4575 T: 07 9419 4477 Et admin@graenedgededgn.esm.au www.graenedgededgn.esm.au





FINAL ISSUE

G G

Item 10.5 - Attachment 2

Ordinary Council Meeting 20 October 2021



Item 10.5 - Attachment 3





Item 10.5 - Attachment 4 Page 212





Item 10.5 - Attachment 4 Page 213





Item 10.5 - Attachment 4 Page 214



# Wondai Roundabout Feedback Form

| 4500 |         | -46   |   |
|------|---------|-------|---|
| r    | uestion | 711   | å |
| 100  | uesuon  | - 41: | 3 |

Which is your preferred design option?

| Option One (1) Option Two (2) | Option Three (3) |
|-------------------------------|------------------|
|-------------------------------|------------------|

#### Question 2:

Do you think the artist impression reflects what you would like the roundabout to look like?

| YES | NO  |
|-----|-----|
| 123 | 140 |

#### Question 3:

Do you think your preferred design option is a subtle entry statement that beautifies the surrounding area and contribut