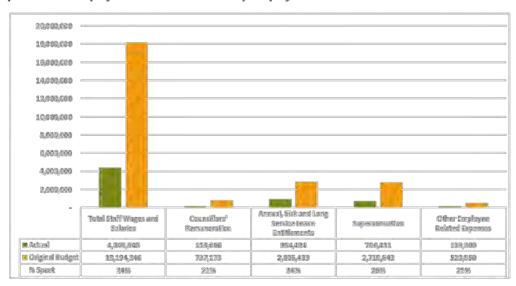

y predicting that a majority of the grant income budgeted for this financial year will be recognised as income during the second half of the year. This is due to timing of funds being received, as well as movements in predicted contract assets and contract liabilities as the funding is spent.

#### 2.3 Expenditure

#### 2.3.1 Employee Benefits

Employee costs include labour related expenditure such as wages, leave entitlements, WorkCover costs, superannuation, training, personal protective equipment, payroll and fringe benefits taxes.

As of 30 September 2021, employee benefits are tracking on target at 25%. Annual leave and long service leave is high due to timing in when these entitlements are paid as well as amounts paid out for employees that have finished up employment with Council.



Monthly Financial Report | Interim September 2021

Page 7

#### 2.3.2 Materials and Services

Materials and services cover the purchases of consumables, payments to contractors for the provision of services and utility costs and internal plant charges and recoveries.

As of 30 September 2021, materials and services are tracking just over target at 28%.

| Description               | Actual      | Original<br>Budget | % Spent |
|---------------------------|-------------|--------------------|---------|
| Donations                 | 156,906     | 628,763            | 25%     |
| Materials                 | 5,170,269   | 17,072,660         | 30%     |
| Services                  | 1,634,974   | 8,199,894          | 20%     |
| Internal Plant Charges    | 1,891,830   | 6,411,558          | 30