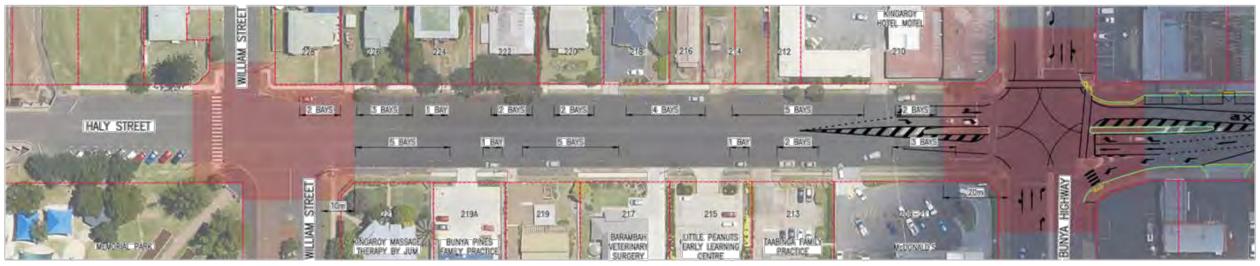

practicable.

#### **BACKGROUND**

Haly Street between the Youngman Street and William Street intersections has parallel parking accommodating 39 bays. Due to the width of the street, parking is able to be reconfigured to angle parking in locations to assist with increasing the number of bays. This will allow for an increase of eight (8) bays, up to 47 bays, with a PWD bay to be incorporated on the southern side of Haly Street adjacent to the William Street intersection. The attached plan has been revised based on the feedback from the Committee to assist with implementation.

#### **ATTACHMENTS**

1. Updated Haly Street Concept Plan J.

Item 10.8 Page 220

Ordinary Council Meeting 20 October 2021

# HALY STREET, KINGAROY BUNYA HIGHWAY TO WILLIAM STREET ON-STREET PARKING INVESTIGATION





EXISTING ON-STREET PARKING LAYOUT



# ON-STREET PARKING LAYOUT OPTION

| LAYOUT   | CARTPARKING MALIKIX FOUT PARKING BAYS |       |         |       |
|----------|---------------------------------------|-------|---------|-------|
|          | PARALLEL.                             | ANGLE | DISABLE | TOTAL |
| EXISTING | 39                                    | 0     | 0       | 39    |
| DESIGN   | 22                                    | 24    | 1       | 47    |
| +/-      | -17                                   | 24    | 1       | 8     |



| SOUTH BURNETT REGIONAL COUNCIL  |
|---------------------------------|
| HALY ROAD                       |
| BUNYA HIGHWAY TO WILLIAM STREET |



|                                               |          |          |        | Survey Data |
|------