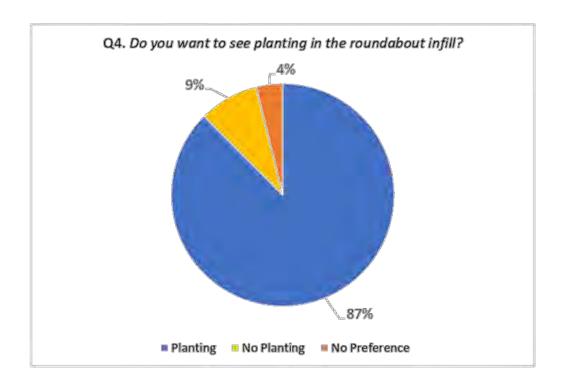

20 October 2021

# **OPTION ONE**



HALY STREET & SCOTT STREET ROUNDABOUT LOOKING SOUTH TOWARDS THE ART GALLERY

# YOUNGMAN STREET MEDIAN IMPROVEMENTS

LANDSCAPE CONCEPT

PO BOX 1440, Buddina, Sundnina Cosse, QLD 4575 T: 07 5493 4477 El admin@graenedgededgn.esm.au www.graenedgededgn.esm.au





Item 10.5 - Attachment 1

Ordinary Council Meeting 20 October 2021

# **OPTION TWO**



HALY STREET & SCOTT STREET ROUNDABOUT LOOKING SOUTH TOWARDS THE ART GALLERY

# YOUNGMAN STREET MEDIAN IMPROVEMENTS

LANDSCAPE CONCEPT

PO BOX 1440, Buddina, Sundhina Ceast, QLD 4575 T: 07 9419 4477 Et admin@graenedgededgn.esm.au www.graenedgededgn.esm.au





FINAL ISSUE

G G

Item 10.5 - Attachment 2

Ordinary Council Meeting 20 October 2021



Item 10.5 - Attachment 3





Item 10.5 - Attachment 4 Page 212





Item 10.5 - Attachment 4 Page 213





Item 10.5 - Attachment 4 Page 214



# Wondai Roundabout Feedback Form

| 4500 |         | -46   |   |
|------|---------|-------|---|
| r    | uestion | 711   | å |
| 100  | uesuon  | - 41: | 3 |

Which is your preferred design option?

| Option One (1) Option Two (2) | Option Three (3) |
|-------------------------------|------------------|
|-------------------------------|------------------|

#### Question 2:

Do you think the artist impression reflects what you would like the roundabout to look like?

| YES | NO  |
|-----|-----|
| 123 | 140 |

#### Question 3:

Do you think your preferred design option is a subtle entry statement that beautifies the surrounding area and contributes as a nodal entry point to town?

| YES | NO |
|-----|----|
|     |