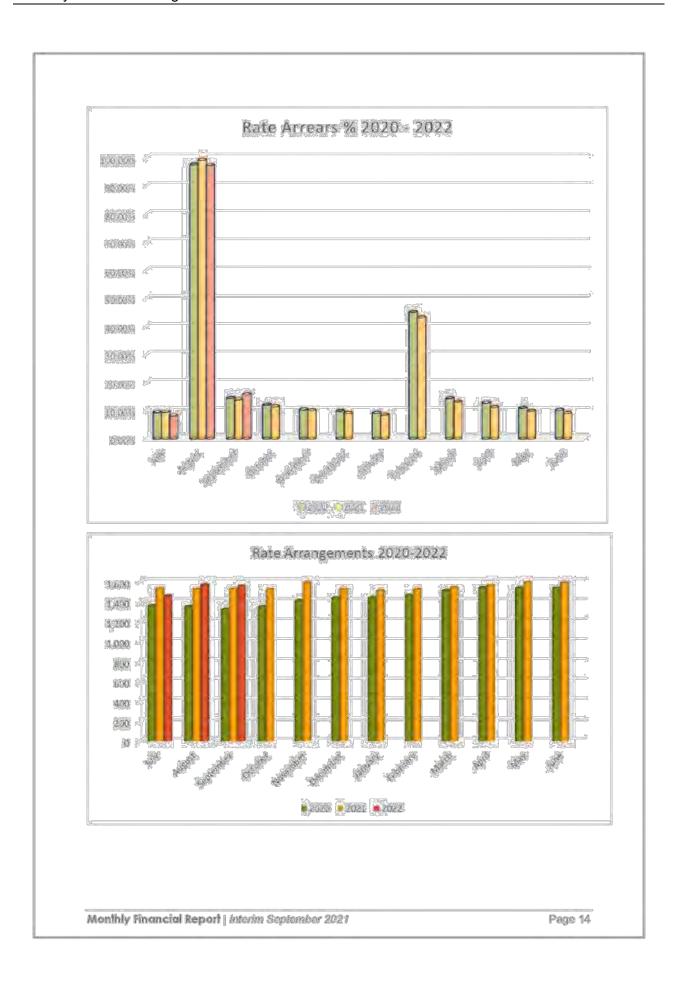

when properties are sold, \$20k is in the process of going to debt collectors shortly and \$56k belong to developer contributions that will be finalised in the future.



The AR outstanding debts 90+ days has decreased by \$9k from last month. A total of 14% of the value sitting in 90 days remains with debt collectors or have a payment arrangement with Council. Out of the remaining 86%, there is an invoice for \$579k which is for grant income which has been paid in October.

Rates in arrears as of 30 September 2021 is sitting at \$7.427 million or 15.81% which is above the target arrears of 7%. There are currently 1,559 assessments with rate arrangements in place which accounts for 52.19% of the properties that are in arrears.

Monthly Financial Report | Interim September 2021

Page 12





#### 3.1.3 Inventories

Inventories is made-up of Council stores and is valued at cost. Council is currently undertaking a project to reduce and minimise the number of inventories held.

#### 3.2 Non-Current Assets

#### 3.2.1 Trade and Other Receivables

The non-current portion of Trade and Other Receivables is made up of the outstanding Memerambi Estate charges and loans to community organisations.

## 3.2.2 Properly, Plant and Equipment

The total original budget adopted capital budget is \$31.293m which includes any projects deemed work in progress from 2020/2021 for completion in the 2021/2022 year.

Actual expenditure with committed costs as of 30 September 2021 is \$10.625m, which is tracking above target at 33.95%. Of the \$10.625m, \$4.937m is actual expenditure with the remaini