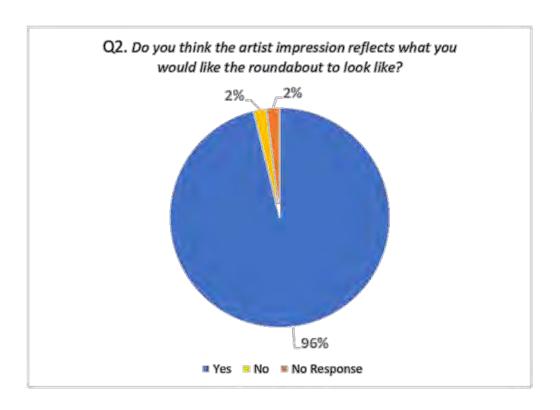

Page 208

**Ordinary Council Meeting** 20 October 2021

# **OPTION ONE**



HALY STREET & SCOTT STREET ROUNDABOUT LOOKING SOUTH TOWARDS THE ART GALLERY

# YOUNGMAN STREET MEDIAN IMPROVEMENTS

LANDSCAPE CONCEPT

PO BOX 1440, Buddina, Sundnina Cosse, QLD 4575 T: 07 5493 4477 El admin@graenedgededgn.esm.au www.graenedgededgn.esm.au





Item 10.5 - Attachment 1

Ordinary Council Meeting 20 October 2021

# **OPTION TWO**



HALY STREET & SCOTT STREET ROUNDABOUT LOOKING SOUTH TOWARDS THE ART GALLERY

# YOUNGMAN STREET MEDIAN IMPROVEMENTS

LANDSCAPE CONCEPT

PO BOX 1440, Buddina, Sundhina Ceast, QLD 4575 T: 07 9419 4477 Et admin@graenedgededgn.esm.au www.graenedgededgn.esm.au





FINAL ISSUE

G G

Item 10.5 - Attachment 2

Ordinary Council Meeting 20 October 2021



Item 10.5 - Attachment 3





Item 10.5 - Attachment 4 Page 212





Item 10.5 - Attachment 4 Page 213





Item 10.5 - Attachment 4 Page 214



# Wondai Roundabout Feedback Form

| 4500 |         | -46   |   |
|------|---------|-------|---|
| r    | uestion | 711   | å |
| 100  | uesuon  | - 41: | 3 |

Which is your preferred design option?

| Option One (1) Option Two (2) | Option Three (3) |
|-------------------------------|------------------|
|-------------------------------|------------------|

#### Question 2:

Do you think the artist impression reflects what you would like the roundabout to look like?

| YES | NO  |
|-----|-----|
| 123 | 140 |

#### Question 3:

Do you think your preferred design option is a subtle entry statement that beautifies the surrounding area and contributes as a nodal entry point to t