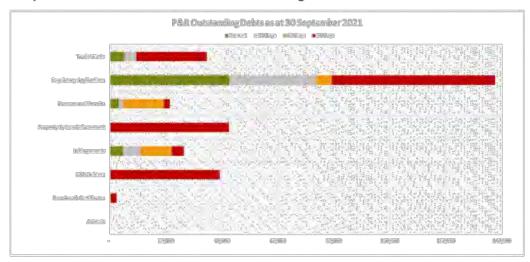

673,098  | 4,673,09  |
| Land                              | 25,322     | 25,32     |
| Plant & ICT                       | 2,779,491  | 2,779,49  |
| Water                             | 2,955,295  | 2,955,29  |
| Wastewater                        | 2,363,048  | 2,363,04  |
| Unspent - Developer Contributions | 4,556,587  | 4,556,58  |
| Unspent - Loan Funds              | 810,246    | 810,24    |
| Total                             | 27,025,646 | 27,025,64 |

Monthly Financial Report | Interim September 2021

Page 11

#### 3.1.2 Trade and Other Receivables

Current trade and other receivables are made up of notices and invoices that have been issued but cash has not yet been collected. The below tables show the breakdown of the components in this balance sheet element – excluding rates.



Out of the \$172k in Property and Rating (P&R) debts above that are overdue by 90 days or more, \$26k is currently with debt collectors, \$7k are on payment plans of which \$4k has been paid in October, \$21k are being pursued by Council staff to determine the best course of action, \$42k can be recovered when properties are sold, \$20k is in the process of going to debt collectors shortly and \$56k belong to developer contributions that will be finalised in the future.



The AR outstanding debts 90+ days has decreased by \$9k from last month. A total of 14% of the value sitting in 90 days remains with debt collectors or have a payment arrangement with Council. Out of the remaining 86%, there is an invoice for \$579k which is for grant income which has been paid in October.

Rates in ar