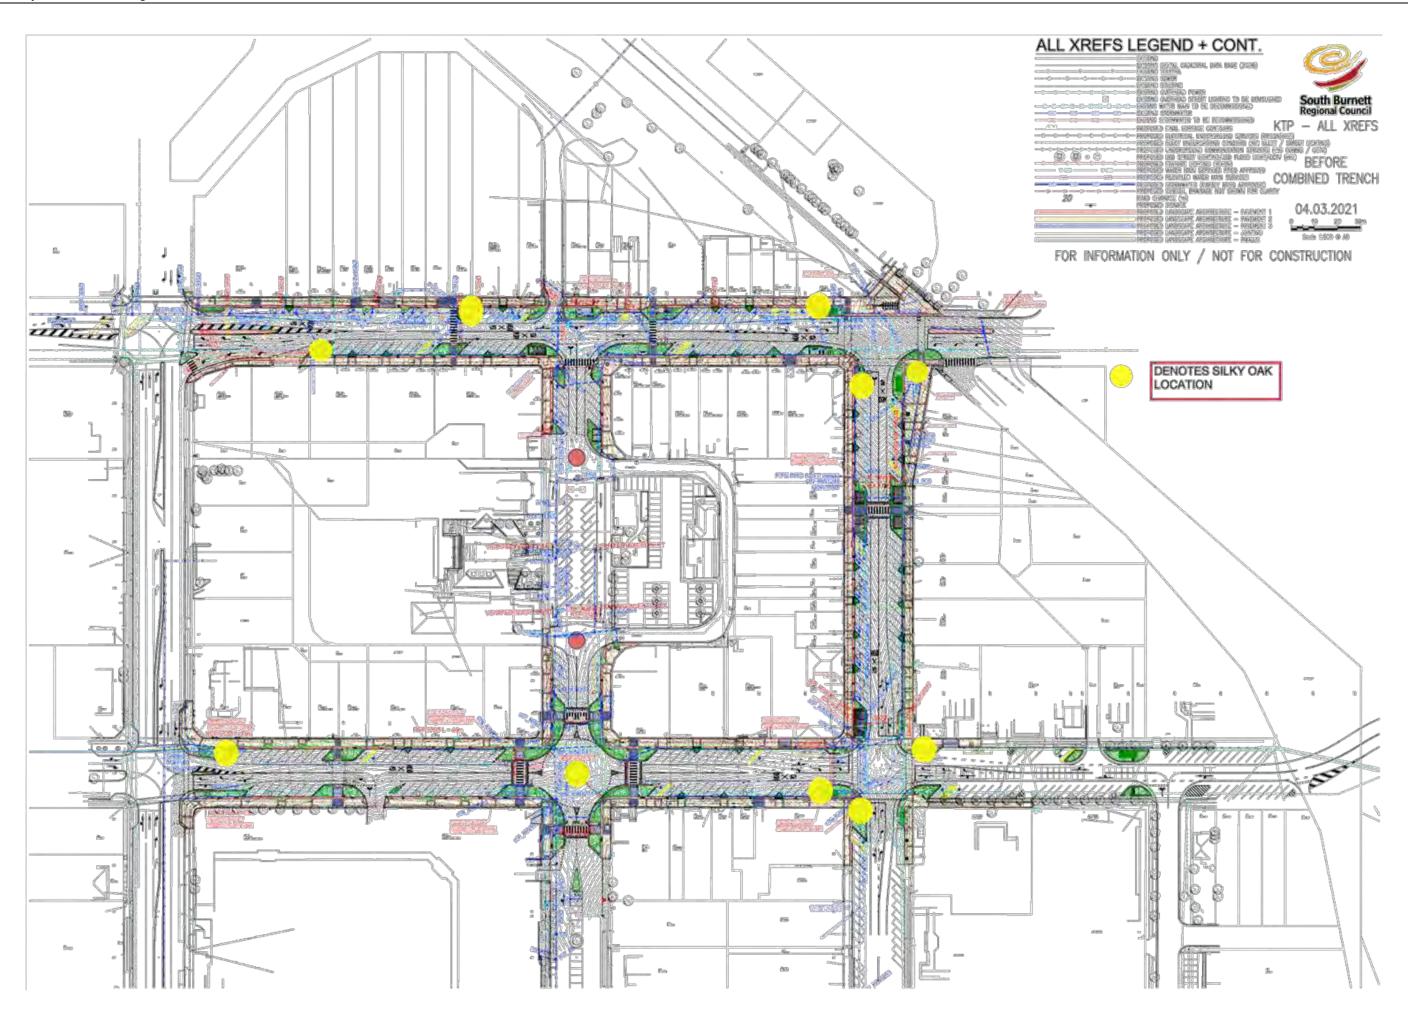

e and based on their knowledge of the Kingaroy area was confident that they would be suitable signature tree which would be expected not to be of excessive height which is consistent with the landscape architect advice. Both horticulturalists mentioned that they may attract parrots when flowering.

The Kingaroy Society for Growing Australian Native Plants was approached for feedback, but at the date of reporting was unable to be contacted. Council's internal Parks and Gardens team were also consulted and believe that they are a suitable replacement tree and would support their installation

#### **ATTACHMENTS**

- 1. Silky Oak Location 🗓 🛣
- 2. Silky Oak Factsheet J Table 2
- 3. Firewheel Factsheet U
- 4. White Oak Factsheet 4

Item 10.4 Page 203

Ordinary Council Meeting 20 October 2021



Item 10.4 - Attachment 1

#### Silky Oak - Grevillea Robusta

#### Why Silky Oak?

Silky Oak trees have been selected for planting in several locations within the Kingaroy Transformation Project.

The Silky Oak is a beautiful evergreen tree native to Australia and endemic to the South Burnett region. Mature specimens are easily obtained from nurseries to create a large brightly coloured feature tree providing a noticeable presence from day one.

Evergreen and in leaf throughout the year Silky Oaks produce bright orange tube-like flowers for a few weeks in October and November. These beautiful flowers may attract bird-life. The tree can live for 100 years or more and could be expected to grow up to 30m tall in a natural setting or 20m tall in an urban environment.

Silky Oak trees are oft