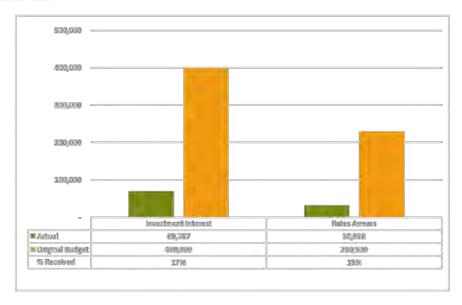

lications for the first 3 months of the year.

Monthly Financial Report | Interim September 2021

Page 4

#### 2.2.3 Rental Income

Council operates various facilities from which it derives a rental income such as commercial premises, caravan parks, community housing and airport.

As of 30 September 2021, rental income is tracking above target at 35% due to timing in annual rental of various facilities.



#### 2.2.4 Interest Received

Interest revenue includes interest on investments and rate arrears.

As of 30 September 2021, interest received is tracking just below target at 16%. Investment interest should increase slightly over the next few months due to higher bank balances from the 6 monthly rates levy being due in September. Interest rates on all Council bank accounts remains low.



Monthly Financial Report | Interim September 2021

Page 5

#### 2.2.5 Sales Revenue

Sales revenue is income received from undertaking work for Main Roads, private works and recoverable works conducted by the Soil Laboratory.

As of 30 September 2021, sales revenue is tracking below target at 12%. This is largely due to timing in when RPC and RMPC works for this new financial year are scheduled to be performed. Claims of \$97k are currently in progress and should be finalised shortly.



2.2.6 Other income

Other income is sundry income derived from all other sources.

As of 30 September 2021, other income is tracking above target at 33%. The main increase stems from animal infringements which have been processed during the month. There is a possibility that this value will decrease in t