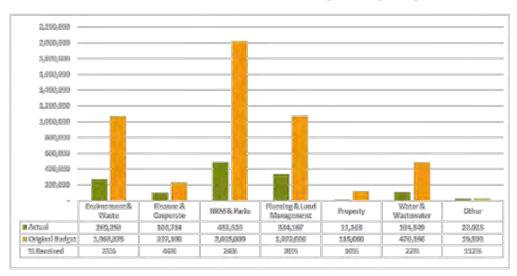

| S   | 1,446,195            | \$ | 2,886,811                       |
| Memerambi Estate Levies              | -\$ | 1,354                | Ş  | -                               |
| Total                                | \$  | 25,645,717           | \$ | 51,521,884                      |

As of 30 September 2021, rates, levies and charges are tracking on target at 50%. This is due to timing of the first 6 monthly rates levy which was issued during the month of August. A total of \$2.095m in discount has been taken up by property owners from July to September 2021.

#### 2.2.2 Fees and Charges

User charges are for the recovery of service delivery costs through the charging of fees to users of Council services. Fees are determined in two categories: regulatory and commercial.



As of 30 September 2021, fees and charges are tracking above target at 27%. Planning and Finance are currently above target due to high number of rates searches, building applications and plumbing applications for the first 3 months of the year.

Monthly Financial Report | Interim September 2021

Page 4

#### 2.2.3 Rental Income

Council operates various facilities from which it derives a rental income such as commercial premises, caravan parks, community housing and airport.

As of 30 September 2021, rental income is tracking above target at 35% due to timing in annual rental of various facilities.



#### 2.2.4 Interest Received

Interest revenue includes interest on investments and rate arrears.

As of 30 September 2021, interest received is tracking just below target at 16%. Investme