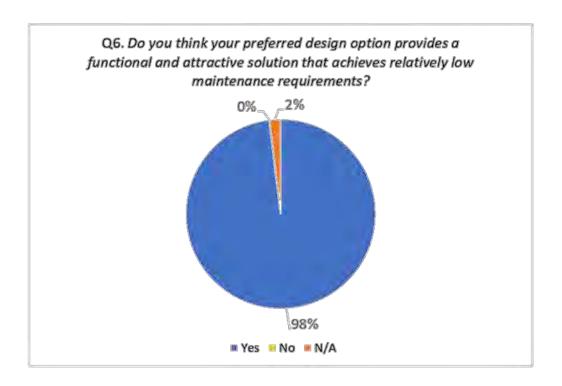

LY STREET & SCOTT STREET ROUNDABOUT LOOKING SOUTH TOWARDS THE ART GALLERY

# YOUNGMAN STREET MEDIAN IMPROVEMENTS

LANDSCAPE CONCEPT

PO BOX 1440, Buddina, Sundnina Cosse, QLD 4575 T: 07 5493 4477 El admin@graenedgededgn.esm.au www.graenedgededgn.esm.au





Item 10.5 - Attachment 1

Ordinary Council Meeting 20 October 2021

# **OPTION TWO**



HALY STREET & SCOTT STREET ROUNDABOUT LOOKING SOUTH TOWARDS THE ART GALLERY

# YOUNGMAN STREET MEDIAN IMPROVEMENTS

LANDSCAPE CONCEPT

PO BOX 1440, Buddina, Sundhina Ceast, QLD 4575 T: 07 9419 4477 Et admin@graenedgededgn.esm.au www.graenedgededgn.esm.au





FINAL ISSUE

G G

Item 10.5 - Attachment 2

Ordinary Council Meeting 20 October 2021



Item 10.5 - Attachment 3





Item 10.5 - Attachment 4 Page 212





Item 10.5 - Attachment 4 Page 213





Item 10.5 - Attachment 4 Page 214



# Wondai Roundabout Feedback Form

| 4500 |         | -46   |   |
|------|---------|-------|---|
| r    | uestion | 711   | å |
| 100  | uesuon  | - 41: | 3 |

Which is your preferred design option?

| Option One (1) Option Two (2) | Option Three (3) |
|-------------------------------|------------------|
|-------------------------------|------------------|

#### Question 2:

Do you think the artist impression reflects what you would like the roundabout to look like?

| YES | NO  |
|-----|-----|
| 123 | 140 |

#### Question 3:

Do you think your preferred design option is a subtle entry statement that beautifies the surrounding area and contributes as a nodal entry point to town?

| YES | NO |
|-----|----|
|     |    |

# Question 4:

Do you want to se