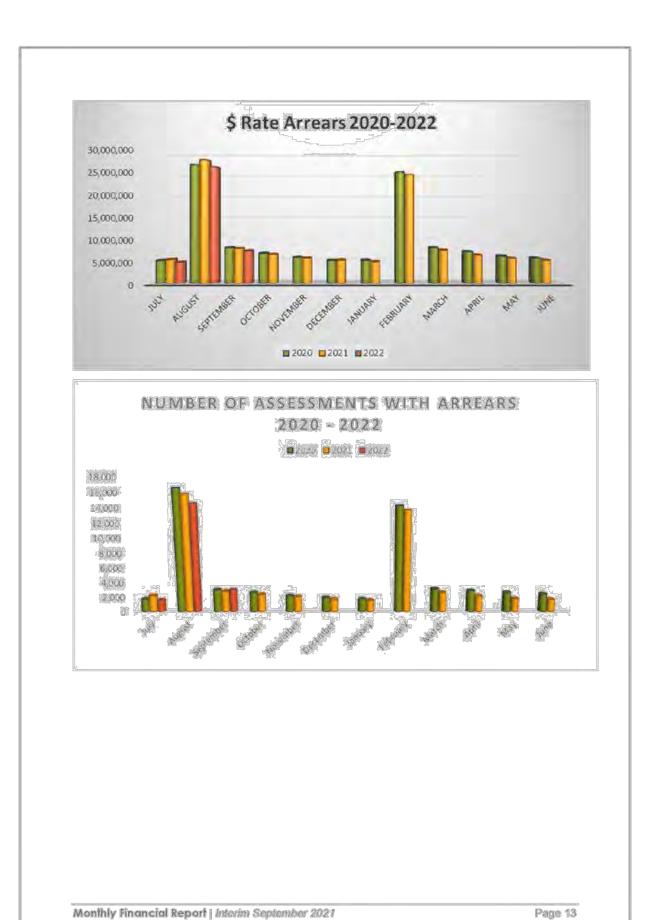

d when properties are sold, \$20k is in the process of going to debt collectors shortly and \$56k belong to developer contributions that will be finalised in the future.



The AR outstanding debts 90+ days has decreased by \$9k from last month. A total of 14% of the value sitting in 90 days remains with debt collectors or have a payment arrangement with Council. Out of the remaining 86%, there is an invoice for \$579k which is for grant income which has been paid in October.

Rates in arrears as of 30 September 2021 is sitting at \$7.427 million or 15.81% which is above the target arrears of 7%. There are currently 1,559 assessments with rate arrangements in place which accounts for 52.19% of the properties that are in arrears.

Monthly Financial Report | Interim September 2021

Page 12





#### 3.1.3 Inventories

Inventories is made-up of Council stores and is valued at cost. Council is currently undertaking a project to reduce and minimise the number of inventories held.

#### 3.2 Non-Current Assets

#### 3.2.1 Trade and Other Receivables

The non-current portion of Trade and Other Receivables is made up of the outstanding Memerambi Estate charges and loans to community organisations.

## 3.2.2 Properly, Plant and Equipment

The total original budget adopted capital budget is \$31.293m which includes any projects deemed work in progress from 2020/2021 for completion in the 2021/2022 year.

Actual expenditure with committed costs as of 30 September 2021 is \$10.625m, which is tracking above target at 33.95%. Of the \$10.625m, \$4.937m is actual expenditure with the remai