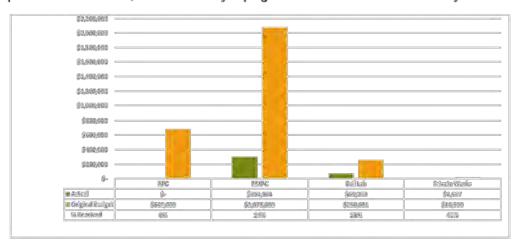

rate arrears.

As of 30 September 2021, interest received is tracking just below target at 16%. Investment interest should increase slightly over the next few months due to higher bank balances from the 6 monthly rates levy being due in September. Interest rates on all Council bank accounts remains low.



Monthly Financial Report | Interim September 2021

Page 5

#### 2.2.5 Sales Revenue

Sales revenue is income received from undertaking work for Main Roads, private works and recoverable works conducted by the Soil Laboratory.

As of 30 September 2021, sales revenue is tracking below target at 12%. This is largely due to timing in when RPC and RMPC works for this new financial year are scheduled to be performed. Claims of \$97k are currently in progress and should be finalised shortly.



2.2.6 Other income

Other income is sundry income derived from all other sources.

As of 30 September 2021, other income is tracking above target at 33%. The main increase stems from animal infringements which have been processed during the month. There is a possibility that this value will decrease in the future if fines are sent to the State Penalties Enforcement Registry (SPERS) for collection. Insurance claims are also over target due to a larger claim being received during the month for water damage to the Kingaroy Library and Finance Building. Yearly agency income has also been received.

## Other Income

| Income Stream      |    | Actual  | Original<br>Budget | %<br>Received |
|--------------------|----|---------|--------------------|---------------|
| VIC Income         | \$ | 2