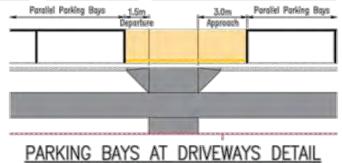

tee to assist with implementation.

#### **ATTACHMENTS**

1. Updated Haly Street Concept Plan J.

Item 10.8 Page 220

Ordinary Council Meeting 20 October 2021

# HALY STREET, KINGAROY BUNYA HIGHWAY TO WILLIAM STREET ON-STREET PARKING INVESTIGATION





EXISTING ON-STREET PARKING LAYOUT



# ON-STREET PARKING LAYOUT OPTION

| LAYOUT   | CARTPARKING MALIKIX FOUT PARKING BAYS |       |         |       |
|----------|---------------------------------------|-------|---------|-------|
|          | PARALLEL.                             | ANGLE | DISABLE | TOTAL |
| EXISTING | 39                                    | 0     | 0       | 39    |
| DESIGN   | 22                                    | 24    | 1       | 47    |
| +/-      | -17                                   | 24    | 1       | 8     |



| SOUTH BURNETT REGIONAL COUNCIL  |
|---------------------------------|
| HALY ROAD                       |
| BUNYA HIGHWAY TO WILLIAM STREET |



|                                               |          |          |        | Survey Data |
|-----------------------------------------------|----------|----------|--------|-------------|
| E. DISABILITY PARK NO BAY AND KERB RAMP ADDED |          | 11.19.21 | Balam  |             |
| D DESERGE AND PARKING LAYOUT RESISED          |          | 17.09.21 | Hariz  |             |
| C OTEM EXTERSECTION LAYOUT INCORPORATED       |          | 18.09.21 | Height | -           |
| B PARKING LAYOUT REVISED                      |          | 15.69.21 | Organ  |             |
| A [INTIBAL SKETCH                             |          | 13.69.21 | Siercy |