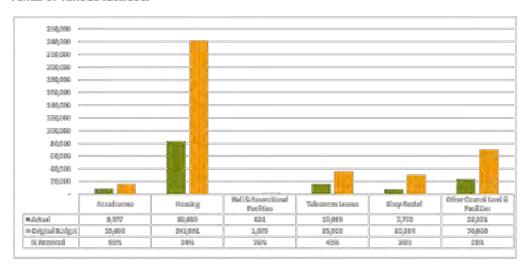

es

User charges are for the recovery of service delivery costs through the charging of fees to users of Council services. Fees are determined in two categories: regulatory and commercial.



As of 30 September 2021, fees and charges are tracking above target at 27%. Planning and Finance are currently above target due to high number of rates searches, building applications and plumbing applications for the first 3 months of the year.

Monthly Financial Report | Interim September 2021

Page 4

#### 2.2.3 Rental Income

Council operates various facilities from which it derives a rental income such as commercial premises, caravan parks, community housing and airport.

As of 30 September 2021, rental income is tracking above target at 35% due to timing in annual rental of various facilities.



#### 2.2.4 Interest Received

Interest revenue includes interest on investments and rate arrears.

As of 30 September 2021, interest received is tracking just below target at 16%. Investment interest should increase slightly over the next few months due to higher bank balances from the 6 monthly rates levy being due in September. Interest rates on all Council bank accounts remains low.



Monthly Financial Report | Interim September 2021

Page 5

#### 2.2.5 Sales Revenue

Sales revenue is income received from undertaking work for Main Roads, private works and recoverable works conducted by the Soil Laboratory.

As of 30 September 2021, sales revenue is tracking below target at 12%. This is largely due to timing in when RPC and RMPC works for this new financial year are scheduled to be pe