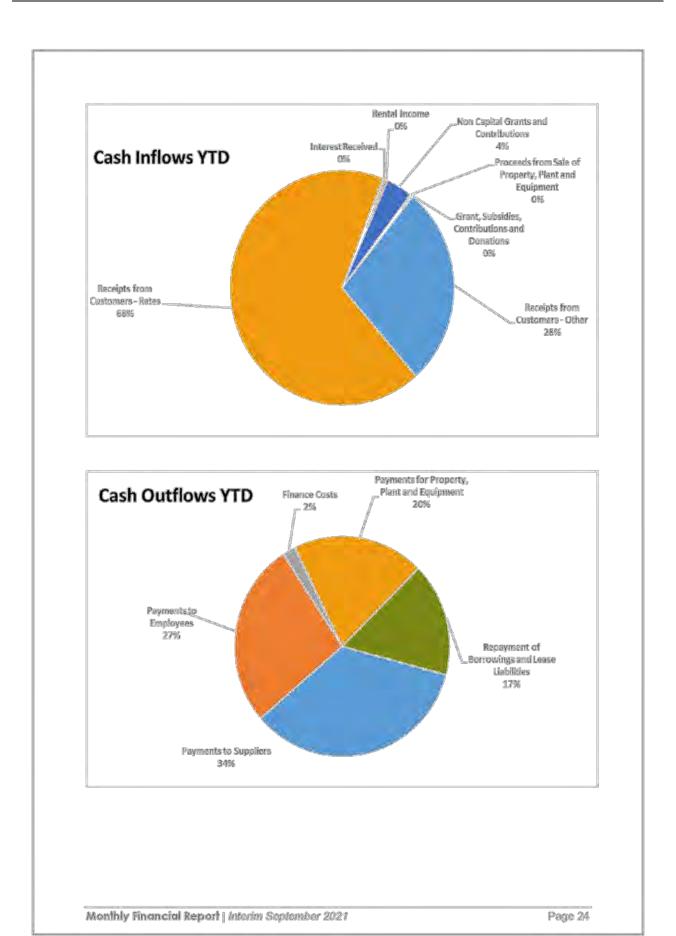

|                 |

Monthly Financial Report | Interim September 2021

Page 23



# 5.0 Interim Changes in Equity

|                                        | Jul-21<br>\$ | Aug-21<br>\$ | Sep-21<br>\$ | YTD<br>\$   |
|----------------------------------------|--------------|--------------|--------------|-------------|
| Asset Revaluation Surplus              |              |              |              |             |
| Opening Balance                        | 435,067,399  | 435,067,399  | 435,067,399  | 435,067,399 |
| Inc/(dec) in asset revaluation surplus | 000          | Œ            | œ            | œ           |
| Closing Balance                        | 435,067,399  | 435,067,399  | 435,067,399  | 435,067,399 |
| Retained Surplus                       |              |              |              |             |
| Opening Balance                        | 432,480,