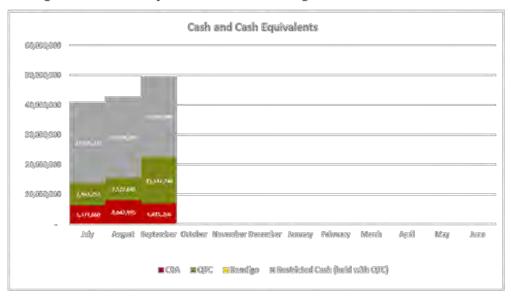

| 435,067,399     |                 |
|                               |                 |                 |
| TOTAL COMMUNITY EQUITY        | 878,204,123     | 868,266,691     |

#### 3.1 Current Assets

## 3.1.1 Cash and Cash Equivalents

Cash and cash equivalents include cash on hand, all cash and cheques receipted but not banked at month end, deposits held at call with financial institutions and term deposits with maturities of three months or less.

As of 30 September 2021, Council's actual cash and cash equivalents balance was \$49,615,208. The below table shows the breakup of this balance sheet element (excluding cash drawers). During August, Council opened a bank account with Bendigo Bank to ensure banking facilities were easily accessible for the Nanango Customer Service team.



As at the 30 September 2021, restricted cash balance was \$27.025m. This is the final 2020/2021 financial year restricted cash balance. No adjustments have been made for 2021/2022 movement and will start to occur in October.

| ESTRICTED CASH                    | Aug-21     | Sep-21    |
|-----------------------------------|------------|-----------|
| Recurrent Expenditure             | 988,873    | 988,873   |
| Future Capital Works              |            |           |
| Roads                             | 3,448,182  | 3,448,182 |
| Buildings                         | 4,425,504  | 4,425,50  |
| Waste                             | 4,673,098  | 4,673,09  |
| Land                              | 25,322     | 25,32     |
| Plant & ICT                       | 2,779,491  | 2,779,49  |
| Wat