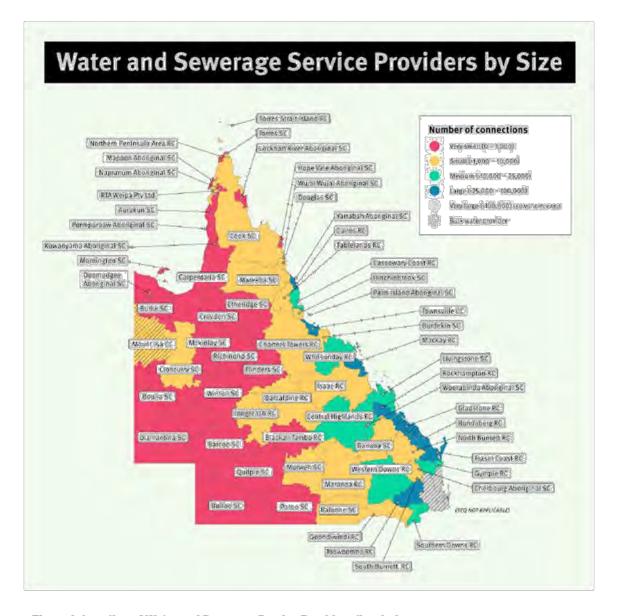

tween 25,000 and 100,000 connections, and are mainly located along Queensland's east coast (see Figure 1 below).
- Medium Service Provider Fund —\$10 million. These service providers deliver water and sewerage services in Regional Queensland, have between 10,000 and 25,000 connections, and are located along the east coast as well as inland.
- Small and Very Small Service Provider Fund \$48 million. These service providers deliver water and sewerage services in regional and remote Queensland, have up to 10,000 connections.
  - o \$12 million (of this \$48 million) will be provisionally allocated for planning projects.

These service providers are identified in Figure 1: Location of Water and Sewerage Service Providers (by size).

Department of Regional Development, Manufacturing and Water



Figure 1: Location of Water and Sewerage Service Providers (by size)

Tables detailing Local Government eligibility and the minimum and maximum Queensland Government funding contributions and co-contributions based on service provider categories are shown in Table 1 and Table 2 below.

Department of Regional Development, Manufacturing and Water

Table 1: Planning projects: funding eligibility, minimum and maximum funding limits and co-contribution

| Funding eligibility, Minimum and Maximum funding limits and co-contributions |                                                     | Very Small and<br>Small Service<br>Providers                                                                       | Medium Service<br>Providers | Large Service<br>Providers |
|---------------------------------