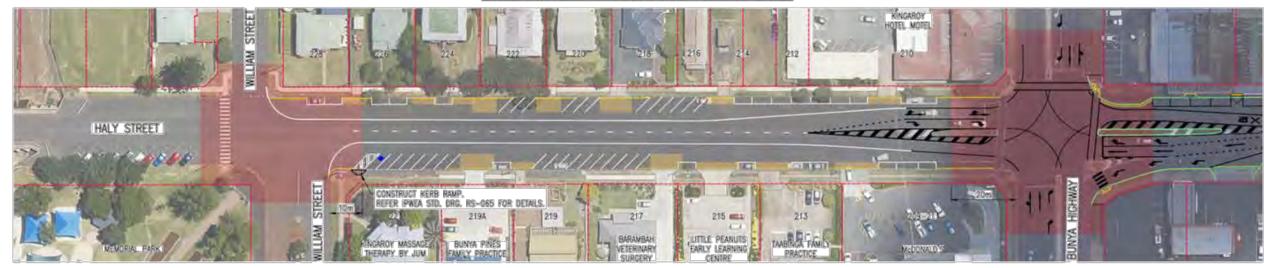

aly Street between the Youngman Street and William Street intersections has parallel parking accommodating 39 bays. Due to the width of the street, parking is able to be reconfigured to angle parking in locations to assist with increasing the number of bays. This will allow for an increase of eight (8) bays, up to 47 bays, with a PWD bay to be incorporated on the southern side of Haly Street adjacent to the William Street intersection. The attached plan has been revised based on the feedback from the Committee to assist with implementation.

#### **ATTACHMENTS**

1. Updated Haly Street Concept Plan J.

Item 10.8 Page 220

Ordinary Council Meeting 20 October 2021

# HALY STREET, KINGAROY BUNYA HIGHWAY TO WILLIAM STREET ON-STREET PARKING INVESTIGATION





EXISTING ON-STREET PARKING LAYOUT



# ON-STREET PARKING LAYOUT OPTION

| LAYOUT   | CARTPARKING MALIKIX FOUT PARKING BAYS |       |         |       |
|----------|---------------------------------------|-------|---------|-------|
|          | PARALLEL.                             | ANGLE | DISABLE | TOTAL |
| EXISTING | 39                                    | 0     | 0       | 39    |
| DESIGN   | 22                                    | 24    | 1       | 47    |
| +/-      | -17                                   | 24    | 1       | 8     |



| SOUTH BURNETT REGIONAL COUNCIL  |
|---------------------------------|
| HALY ROAD                       |
| BUNYA HIGHWAY TO WILLIAM STREET |



|                                               |          |          |        | Survey Data |
|-------------------------------------------