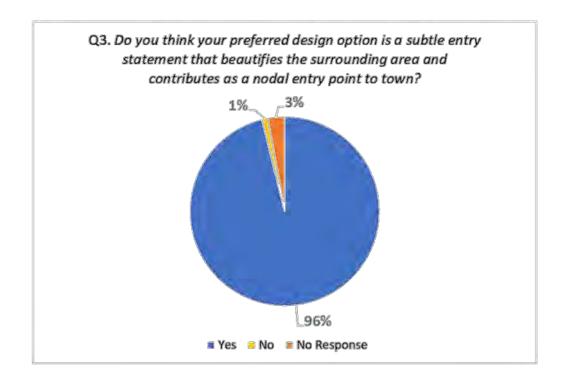

* 20 October 2021

# **OPTION ONE**



HALY STREET & SCOTT STREET ROUNDABOUT LOOKING SOUTH TOWARDS THE ART GALLERY

# YOUNGMAN STREET MEDIAN IMPROVEMENTS

LANDSCAPE CONCEPT

PO BOX 1440, Buddina, Sundnina Cosse, QLD 4575 T: 07 5493 4477 El admin@graenedgededgn.esm.au www.graenedgededgn.esm.au





Item 10.5 - Attachment 1

Ordinary Council Meeting 20 October 2021

# **OPTION TWO**



HALY STREET & SCOTT STREET ROUNDABOUT LOOKING SOUTH TOWARDS THE ART GALLERY

# YOUNGMAN STREET MEDIAN IMPROVEMENTS

LANDSCAPE CONCEPT

PO BOX 1440, Buddina, Sundhina Ceast, QLD 4575 T: 07 9419 4477 Et admin@graenedgededgn.esm.au www.graenedgededgn.esm.au





FINAL ISSUE

G G

Item 10.5 - Attachment 2

Ordinary Council Meeting 20 October 2021



Item 10.5 - Attachment 3





Item 10.5 - Attachment 4 Page 212





Item 10.5 - Attachment 4 Page 213





Item 10.5 - Attachment 4 Page 214



# Wondai Roundabout Feedback Form

| 4500 |         | -46   |   |
|------|---------|-------|---|
| r    | uestion | 711   | å |
| 100  | uesuon  | - 41: | 3 |

Which is your preferred design option?

| Option One (1) Option Two (2) | Option Three (3) |
|-------------------------------|------------------|
|-------------------------------|------------------|

#### Question 2:

Do you think the artist impression reflects what you would like the roundabout to look like?

| YES | NO  |
|-----|-----|
| 123 | 140 |

#### Question 3:

Do you think your preferred design option is a subtle entry statement that beautifies the surrounding area and contributes as a nodal entry point to town?

| YES | NO |
|-----|----|
|