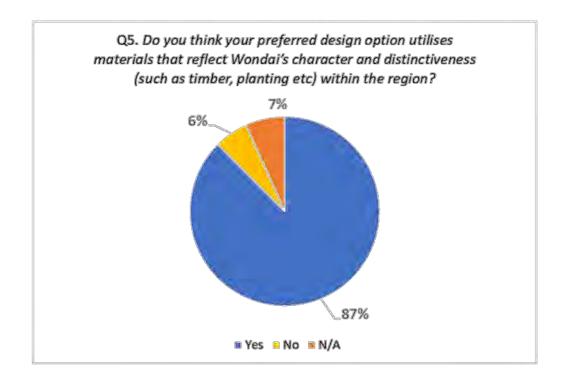

HALY STREET & SCOTT STREET ROUNDABOUT LOOKING SOUTH TOWARDS THE ART GALLERY

# YOUNGMAN STREET MEDIAN IMPROVEMENTS

LANDSCAPE CONCEPT

PO BOX 1440, Buddina, Sundnina Cosse, QLD 4575 T: 07 5493 4477 El admin@graenedgededgn.esm.au www.graenedgededgn.esm.au





Item 10.5 - Attachment 1

Ordinary Council Meeting 20 October 2021

# **OPTION TWO**



HALY STREET & SCOTT STREET ROUNDABOUT LOOKING SOUTH TOWARDS THE ART GALLERY

# YOUNGMAN STREET MEDIAN IMPROVEMENTS

LANDSCAPE CONCEPT

PO BOX 1440, Buddina, Sundhina Ceast, QLD 4575 T: 07 9419 4477 Et admin@graenedgededgn.esm.au www.graenedgededgn.esm.au





FINAL ISSUE

G G

Item 10.5 - Attachment 2

Ordinary Council Meeting 20 October 2021



Item 10.5 - Attachment 3





Item 10.5 - Attachment 4 Page 212





Item 10.5 - Attachment 4 Page 213





Item 10.5 - Attachment 4 Page 214



# Wondai Roundabout Feedback Form

| 4500 |         | -46   |   |
|------|---------|-------|---|
| r    | uestion | 711   | å |
| 100  | uesuon  | - 41: | 3 |

Which is your preferred design option?

| Option One (1) Option Two (2) | Option Three (3) |
|-------------------------------|------------------|
|-------------------------------|------------------|

#### Question 2:

Do you think the artist impression reflects what you would like the roundabout to look like?

| YES | NO  |
|-----|-----|
| 123 | 140 |

#### Question 3:

Do you think your preferred design option is a subtle entry statement that beautifies the surrounding area and contributes as a nodal entry point to town?

| YES | NO |
|-----|----|
|     |    |

# Question 4:

Do you want to