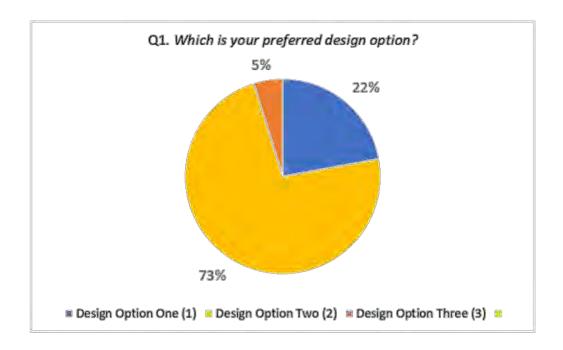

5 Page 208

**Ordinary Council Meeting** 20 October 2021

# **OPTION ONE**



HALY STREET & SCOTT STREET ROUNDABOUT LOOKING SOUTH TOWARDS THE ART GALLERY

# YOUNGMAN STREET MEDIAN IMPROVEMENTS

LANDSCAPE CONCEPT

PO BOX 1440, Buddina, Sundnina Cosse, QLD 4575 T: 07 5493 4477 El admin@graenedgededgn.esm.au www.graenedgededgn.esm.au





Item 10.5 - Attachment 1

Ordinary Council Meeting 20 October 2021

# **OPTION TWO**



HALY STREET & SCOTT STREET ROUNDABOUT LOOKING SOUTH TOWARDS THE ART GALLERY

# YOUNGMAN STREET MEDIAN IMPROVEMENTS

LANDSCAPE CONCEPT

PO BOX 1440, Buddina, Sundhina Ceast, QLD 4575 T: 07 9419 4477 Et admin@graenedgededgn.esm.au www.graenedgededgn.esm.au





FINAL ISSUE

G G

Item 10.5 - Attachment 2

Ordinary Council Meeting 20 October 2021



Item 10.5 - Attachment 3





Item 10.5 - Attachment 4 Page 212





Item 10.5 - Attachment 4 Page 213





Item 10.5 - Attachment 4 Page 214



# Wondai Roundabout Feedback Form

| 4500 |         | -46   |   |
|------|---------|-------|---|
| r    | uestion | 711   | å |
| 100  | uesuon  | - 41: | 3 |

Which is your preferred design option?

| Option One (1) Option Two (2) | Option Three (3) |
|-------------------------------|------------------|
|-------------------------------|------------------|

#### Question 2:

Do you think the artist impression reflects what you would like the roundabout to look like?

| YES | NO  |
|-----|-----|
| 123 | 140 |

#### Question 3:

Do you think your preferred design option is a subtle entry statement that beautifies the surrounding area and contributes as a nodal entry point to