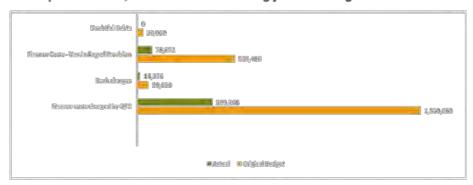

vices                  | 1,634,974   | 8,199,894          | 20%     |
| Internal Plant Charges    | 1,891,830   | 6,411,558          | 30%     |
| Internal Plant Recoveries | - 2,354,084 | - 8,681,466        | 27%     |
|                           | 6,499,895   | 23,631,408         |         |

A majority of variances seen in this category so far relate to timing of when invoices are received including timing of annual IT licences for various software used by Council, yearly subscriptions and yearly insurances.

#### 2.3.3 Finance Costs

Finance costs relate to interest charged by financial institutions on funds borrowed as well as bank fees and the unwinding of the discount for landfill and quarry provisions.

As of 30 September 2021, finance costs are tracking just under target at 23%.



## 2.3.4 Depreciation

Depreciation expense is an accounting measure that estimates asset consumption of South Burnett Regional Council's property, infrastructure, plant and equipment based on the most recent asset valuations, useful lives and levels of service.

Depreciation expense varies by asset class based on asset value, componentisation and useful lives. Other factors that impact on monthly depreciation expense include processing of work in progress and asset disposals. Capitalisation (processing of work in progress) effects depreciation expense as this is the allocation of capital expenditure to the relevant asset/s as at completion date, increasing the value for depreciation.

As of 30 September 2021, depreciation is on target at 25%. Asset records will be rolled into the new fi