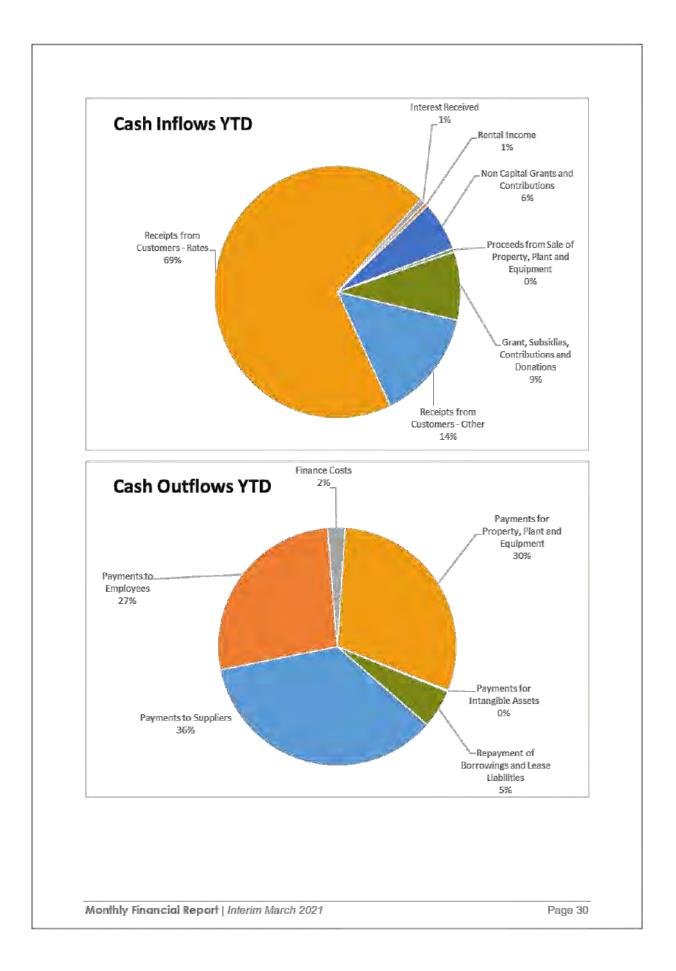

Use                                    | \$13,800,925  | \$12,504,053  | \$61,712,82\$     | \$20,761,305  | 519,718,507   | \$16,816,747  | \$12,983,804  | \$14,240,129  | \$26,755,591  | \$26,765,591   |                |      |
|                                                           |               |               |                   |               |               |               |               |               |               |                |                |      |
|                                                           |               |               |                   |               |               |               |               |               |               |                |                |      |

# 4.0 Int

Monthly Financial Report | Interim March 2021

Page 29



# 5.0 Interim Changes in Equity

| and the second                        | Jul 20<br>S | 300-20<br>5 | Soy+20<br>\$  | 0et-20<br>\$ | Nov-20<br>S | Dec-20<br>S | Jan-21<br>S | Feb-21<br>\$ | Mar-27      | YTD<br>S    |
|---------------------------------------|-------------|-------------|---------------|--------------|-------------|-------------|-------------|--------------|-------------|-------------|
| Asset Revaluation Surplus             |             |             |               |              |             |             |             |              |             |             |
| Opening Balance                       | 427,453,884 | 427,453,684 | 427,453,884   | 427,453,884  | 427,453,684 | 427,453,684 | 427,453,664 | 427,453,684  | 427,453,684 | 427,453,684 |
| ho/(dec) in asset r