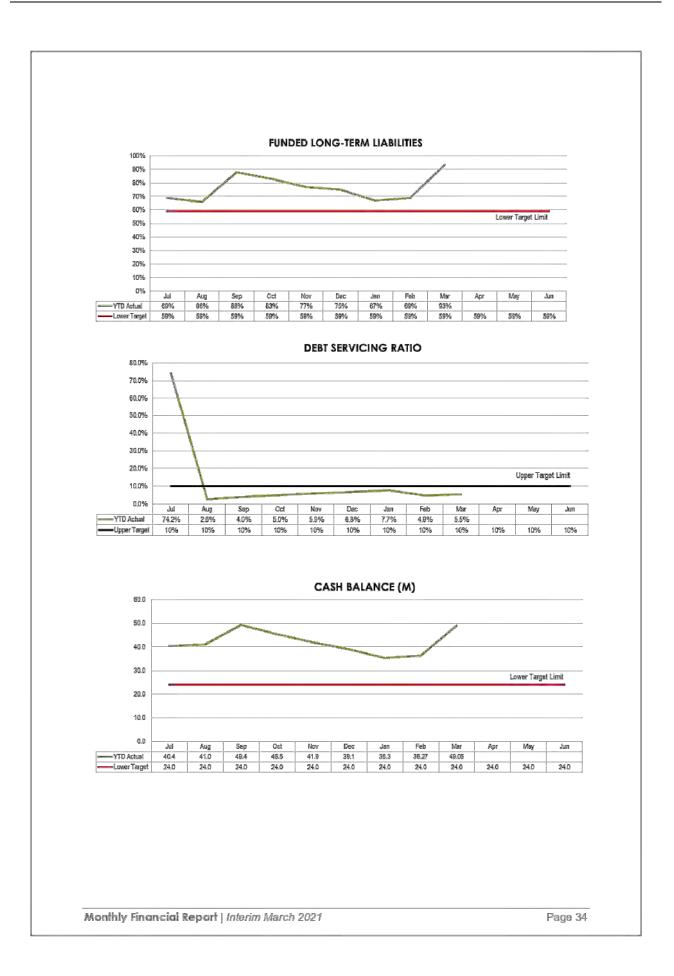

### 9.7 MONTHLY FINANCIAL REPORT AND THIRD QUARTER BUDGET REVISION

### **RESOLUTION 2021/302**

Moved: Cr Kirstie Schumacher Seconded: Cr Scott Henschen

- 1. That the Monthly Financial Report including Capital Works and Works for Queensland (W4Q4) as at 28 February 2021 be received and noted.
- 2. That in accordance with Section 170(3) of the *Local Government Regulation 2012* the revised 2020/2021 operational budget be adopted.
- 3. That in accordance with Section 170(3) of the *Local Government Regulation 2012* the revised 2020/2021 capital budget be adopted.
- In Favour: Crs Brett Otto, Gavin Jones, Kathy Duff, Danita Potter, Kirstie Schumacher and Scott Henschen