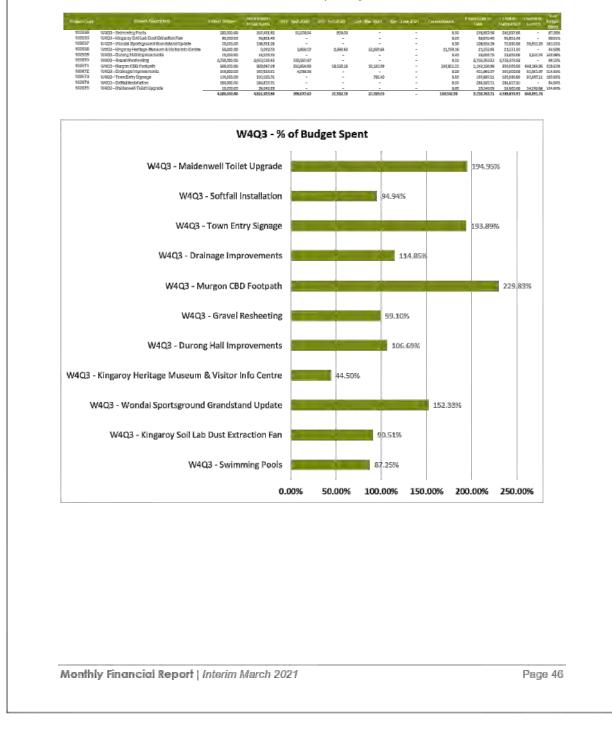

### 9.7 MONTHLY FINANCIAL REPORT AND THIRD QUARTER BUDGET REVISION

### **RESOLUTION 2021/302**

Moved: Cr Kirstie Schumacher Seconded: Cr Scott Henschen

- 1. That the Monthly Financial Report including Capital Works and Works for Queensland (W4Q4) as at 28 February 2021 be received and noted.
- 2. That in accordance with Section 170(3) of the *Local Government Regulation 2012* the revised 2020/2021 operational budget be adopted.
- 3. That in accordance with Section 170(3) of the *Local Government Regulation 2012* the revised 2020/2021 capital budget be adopted.
- In Favour: Crs Brett Otto, Gavin Jones, Kathy Duff, Danita Potter, Kirstie Schumacher and Scott Henschen