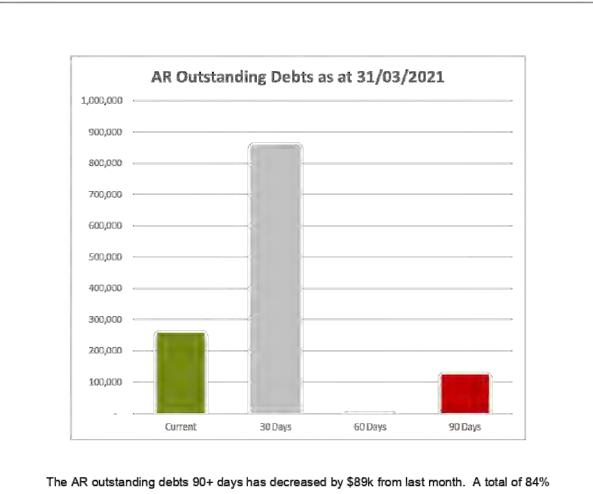

re made up of notices and invoices that have been issued but cash has not yet been collected. The below tables show the breakdown of the components in this balance sheet element – excluding rates.



Out of the \$268k in property and rating (P&R) debts above that are overdue by 90 days or more, \$54k is currently with debt collectors, \$14k are on payment plans, \$15k needs to have charges reversed due to withdrawn applications and the paperwork is currently being done up, \$140k are being actively pursued by Council staff, \$2k can be recovered by state penalties (SPERS), \$26k can be recovered when properties are sold, \$15k are being reviewed to determine if they will proceed to debt collectors and \$2k are being considered for write-off.

Monthly Financial Report | Interim March 2021



The AR outstanding debts 90+ days has decreased by \$89k from last month. A total of 84% of the value sitting in 90 days remains with debt collectors or have a payment arrangement with Council. The remaining 16% are being actively pursued by Council with a small amount (less than \$10k) expected to be proposed as needing to be written off by the end of June 2021. Decisions on old debts are currently being investigated and any requiring Council approval will be sent to a future Council meeting.

One of the debtors currently with debt collectors has proposed a payment plan which is currently being negotiated with Council and the individual.

Monthly Financial Report | Interim March 2021

Rates in arrears as at 31 March 2021 is sitting at \$7.616 million or 13.22% which is above the target