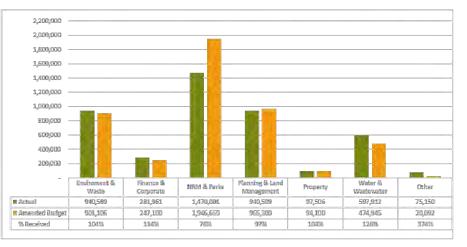

|
| Community Rescue and Evacution Levy | S   | 87,772               | S  | 70,000                         |
| Waste Management Levy               | S   | 2,852,286            | S  | 2,795,285                      |
| Memerambi Estate Levies             | -\$ | 1,875                | \$ |                                |
| Total                               | \$  | 49,863,586           | \$ | 49,893,435                     |

As at 31 March 2021, rates, levies and charges are tracking above target at 100%. The discount period for the Jan-Jun 21 rating period ended on the 16<sup>th</sup> of March.



User charges are for the recovery of service delivery costs through the charging of fees to users of Council services. Fees are determined in two categories: regulatory and commercial.



As at 31 March 2021, fees and charges are tracking above target at 95%. The major contributors of the year to date actuals being above target are:

• Planning has seen an increase in building and development applications in the half of this financial year partly due to the announcement of the Federal Government's Home Builder Grant.

• Finance has seen increases in income from rates searches due to influxes in property and land sales.

Monthly Financial Report | Interim March 2021

• Environment and waste have run annual charges for both animal registrations and food permits.

 Water is currently higher than expected due to the irrigated and bulk water sales. Bulk water sales refer to water purchases invoiced to Toowoomba Regional Council to supply the Yarraman township. Increases in inc