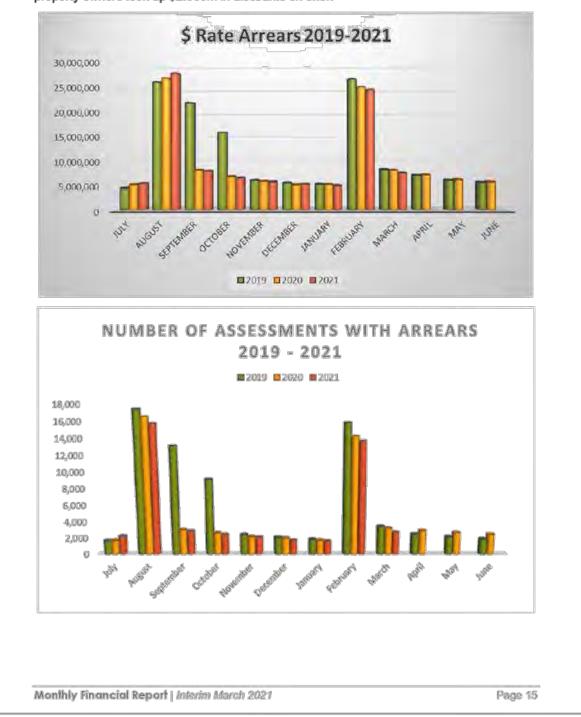

One of the debtors currently with debt collectors has proposed a payment plan which is currently being negotiated with Council and the individual.

Monthly Financial Report | Interim March 2021

Rates in arrears as at 31 March 2021 is sitting at \$7.616 million or 13.22% which is above the target arrears of 7%. There are currently 1,545 assessments with rate arrangements in place which accounts for 58% of the properties that are in arrears. The number of assessments with arrears and the dollar value has reduced compared to the previous two years. There has also been an increase in the number of properties who have entered into rates payment arrangements since this time last year as well. For the 6 monthly rates levied in February, property owners took up \$2.093m in discounts on offer.





#### 3.1.3 Inventories

Inventories is made-up of Council stores and is valued at cost. Council is currently undertaking a project to reduce and minimise the number of inventories held.

#### 3.2 Non-Current Assets

3.2.1 Trade and Other Receivables

The non-current portion of Trade and Other Receivables is made up of the outstanding Memerambi Estate charges and loans to community organisations.

#### 3.2.2 Property, Plant and Equipment

The total adopted capital budget is \$38.529m which includes any projects deemed work in progress from 2019/2020 for completion in the 2020/2021.

Actual expenditure with committed costs as at 31 March 2021 is \$28.315m, which is tracking below target at 73.5%. Of the \$28.315m, \$20.465m is actual expenditure with the remaining \$7.849m sitting as com