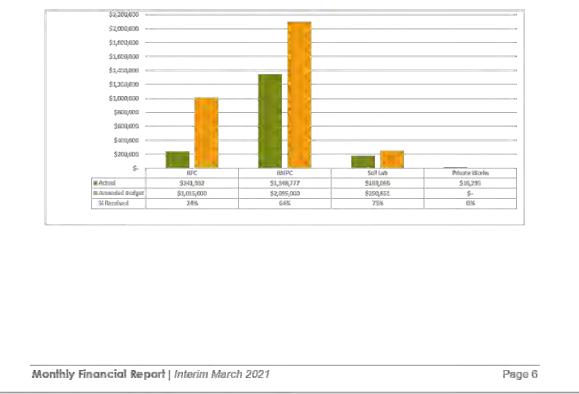

### 9.7 MONTHLY FINANCIAL REPORT AND THIRD QUARTER BUDGET REVISION

### **RESOLUTION 2021/302**

Moved: Cr Kirstie Schumacher Seconded: Cr Scott Henschen

- 1. That the Monthly Financial Report including Capital Works and Works for Queensland (W4Q4) as at 28 February 2021 be received and noted.
- 2. That in accordance with Section 170(3) of the *Local Government Regulation 2012* the revised 2020/2021 operational budget be adopted.
- 3. That in accordance with Section 170(3) of the *Local Government Regulation 2012* the revised 2020/2021 capital budget be adopted.
- In Favour: Crs Brett Otto, Gavin Jones, Kathy Duff, Danita Potter, Kirstie Schumacher and Scott Henschen