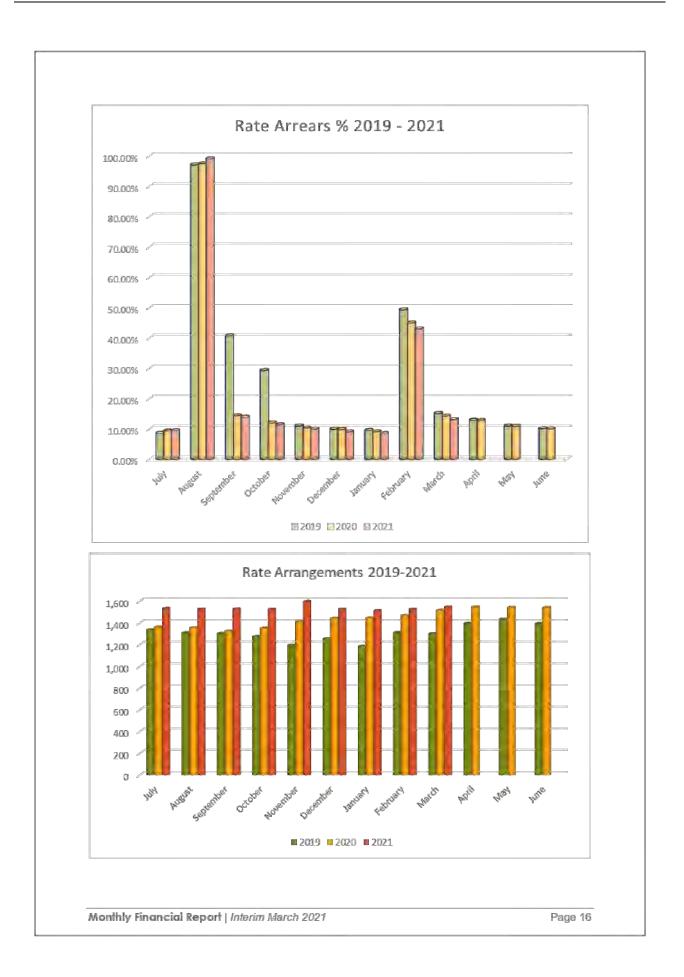

One of the debtors currently with debt collectors has proposed a payment plan which is currently being negotiated with Council and the individual.

Monthly Financial Report | Interim March 2021

Rates in arrears as at 31 March 2021 is sitting at \$7.616 million or 13.22% which is above the target arrears of 7%. There are currently 1,545 assessments with rate arrangements in place which accounts for 58% of the properties that are in arrears. The number of assessments with arrears and the dollar value has reduced compared to the previous two years. There has also been an increase in the number of properties who have entered into rates payment arrangements since this time last year as well. For the 6 monthly rates levied in February, property owners took up \$2.093m in discounts on offer.





#### 3.1.3 Inventories

Inventories is made-up of Council stores and is valued at cost. Council is currently undertaking a project to reduce and minimise the number of inventories held.

#### 3.2 Non-Current Assets

3.2.1 Trade and Other Receivables

The non-current portion of Trade and Other Receivables is made up of the outstanding Memerambi Estate charges and loans to community organisations.

#### 3.2.2 Property, Plant and Equipment

The total adopted capital budget is \$38.529m which includes any projects deemed work in progress from 2019/2020 for completion in the 2020/2021.

Actual expenditure with committed costs as at 31 March 2021 is \$28.315m, which is tracking below target at 73.5%. Of the \$28.315m, \$20.465m is actual expenditure with the remaining \$7.849m sitting as commi