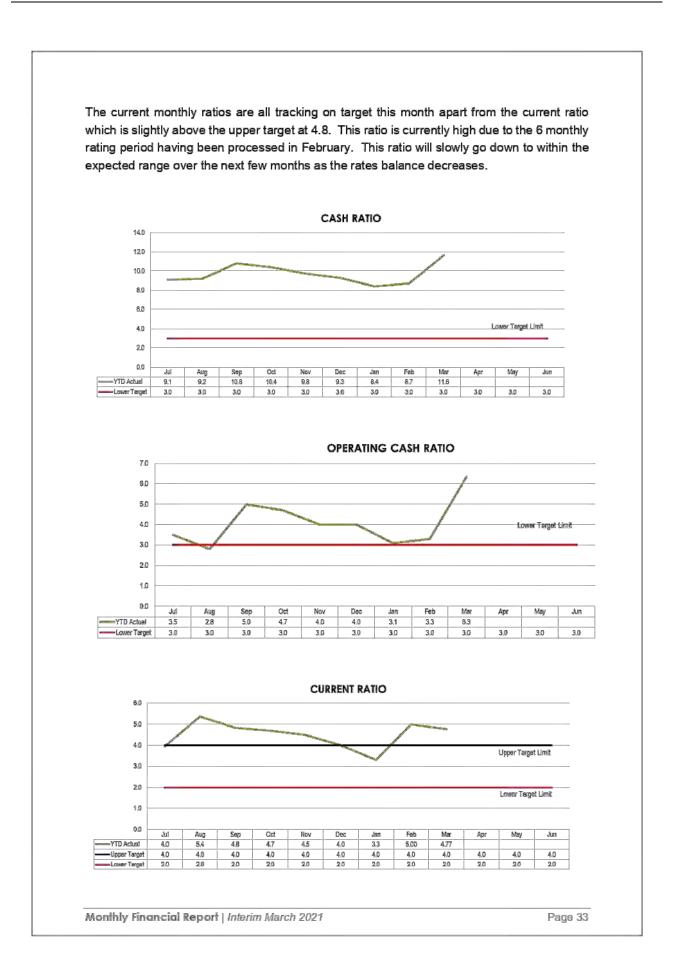

meet the financing charges |
| Ratio<br>Cash Ratio                                                                                                                | Operating Cash Ratio                                                                                                                 | Current Ratio (Working Capital Ratio)                                                                                   | Funded Long-Term Liabilities                                              | Debt Servicing Ratio                                                                           | Cash Balance -\$M            | Debt to Asset Ratio                                       | interest Coverage Ratio                                                                                        |







## 7.0 Long Term Financial Forecast

Section 171 of the *Local Government Regulation 2012* requires Council to develop a longterm financial forecast, covering a period of at least 10 years, which is 2020/2021 to 2029/2030. The key objective of the long-term financial plan is to understand the Council's financial sustainability for the longer term while focusing on seeking to deliver operational surpluses and to achieve the Council's strategic outcomes as specified in the Corporate Plan.

The long-term financial forecast requires:

- (a) income of the local government;
- (b) expenditure of the local government; and
- (c) the value of assets, liabilities and equity of the local government.

The local government must:

- (a) consider its long-term financial forecast before planning new