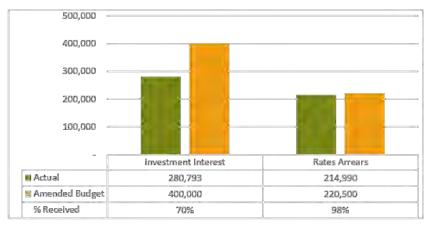

commercial customers.

• Property's fees and charges are largely relating to the income for pools and so has a timing factor due to the seasonal nature of these facilities.

2.2.3 Rental Income

Council operates various facilities from which it derives a rental income such as commercial premises, caravan parks, community housing and airport.

As at 31 March 2021, rental income is tracking high at 108% due to timing in annual rental of various facilities, including telecommunication towers. Housing and shop rental have also contributed to the increase.



Monthly Financial Report | Interim March 2021

#### 2.2.4 Interest Received

Interest revenue includes interest on investments and rate arrears.

As at 31 March 2021, interest received is tracking just over the expected threshold at 80%.



#### 2.2.5 Sales Revenue

Sales revenue is income received from undertaking work for Main Roads, private works and recoverable works conducted by the Soil Laboratory.

As at 31 March 2021, sales revenue is tracking below target at 53% however RPC works were mainly forecasted to be performed in the 2<sup>nd</sup> half of the financial year, with claims expected to be processed in April worth approximately \$807k. RMPC claims of \$176k for February have been submitted and should be billed in the next few weeks.



#### 2.2.6 Ofher Income

Other income is sundry income derived from all other sources.

As at 31 March 2021, other income is tracking above target at 79%. Majority of these income streams are seasonal and or activity based in nature so have a timing delay. Misc Other includes inc