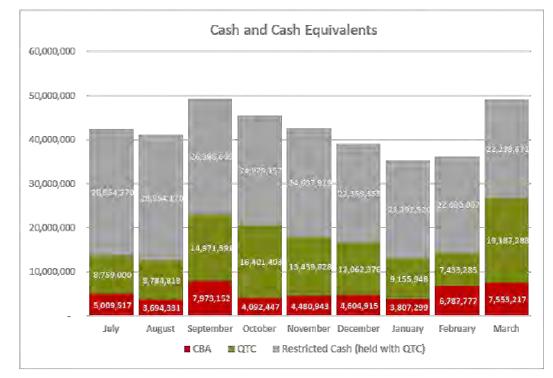

| 867,152,711         | 890,043,162              | 862,463,                |
|                                                 |                     |                          |                         |
| Monthly Financial Report   Interim March 2021   |                     |                          | Page                    |

#### 3.1 Current Assets

#### 3.1.1 Cash and Cash Equivalents

Cash and cash equivalents include cash on hand, all cash and cheques receipted but not banked at month end, deposits held at call with financial institutions and term deposits with maturities of three months or less.

As at 31 March 2021, Council's actual cash and cash equivalents balance was \$49,054,262. The below table shows the breakup of this balance sheet element (excluding cash drawers).



As at the 31 March 2021, the restricted cash balance was \$22.289m. This has increased from the previous month by \$259k due to:

- The water department releasing prior year asset replacement funds of \$207k.
- Work in Progress funds being released for capital projects of \$752k.
- Release of funds from Building Condition Assessments of \$674k.
- Release of \$10k from prior year unspent funded roads reseal program.
- Release of unspent loans of \$585k for the Kingaroy Transformation Project Kingaroy Streetscapes.
- Transfers to restricted cash of \$2.486m for expected work under construction as per third quarter review.

This balance will continue to decrease over the coming months as the identified Work in Progress projects are completed. A monthly review is being performed to ensure mo