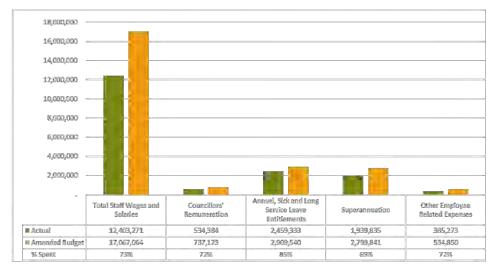

### 9.7 MONTHLY FINANCIAL REPORT AND THIRD QUARTER BUDGET REVISION

### **RESOLUTION 2021/302**

Moved: Cr Kirstie Schumacher Seconded: Cr Scott Henschen

- 1. That the Monthly Financial Report including Capital Works and Works for Queensland (W4Q4) as at 28 February 2021 be received and noted.
- 2. That in accordance with Section 170(3) of the *Local Government Regulation 2012* the revised 2020/2021 operational budget be adopted.
- 3. That in accordance with Section 170(3) of the *Local Government Regulation 2012* the revised 2020/2021 capital budget be adopted.
- In Favour: Crs Brett Otto, Gavin Jones, Kathy Duff, Danita Potter, Kirstie Schumacher and Scott Henschen