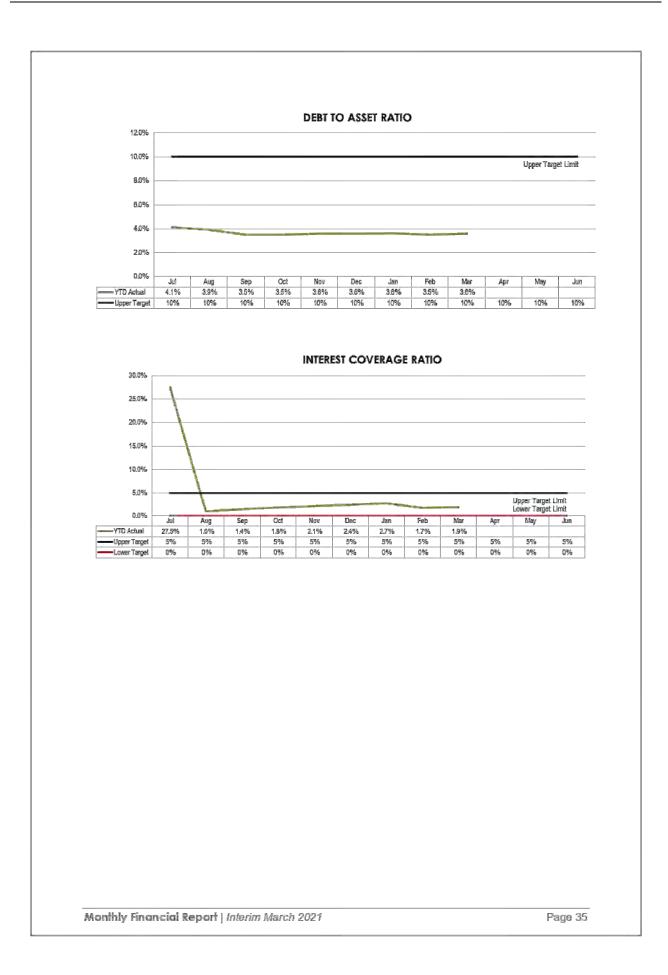

### 9.7 MONTHLY FINANCIAL REPORT AND THIRD QUARTER BUDGET REVISION

### **RESOLUTION 2021/302**

Moved: Cr Kirstie Schumacher Seconded: Cr Scott Henschen

- 1. That the Monthly Financial Report including Capital Works and Works for Queensland (W4Q4) as at 28 February 2021 be received and noted.
- 2. That in accordance with Section 170(3) of the *Local Government Regulation 2012* the revised 2020/2021 operational budget be adopted.
- 3. That in accordance with Section 170(3) of the *Local Government Regulation 2012* the revised 2020/2021 capital budget be adopted.
- In Favour: Crs Brett Otto, Gavin Jones, Kathy Duff, Danita Potter, Kirstie Schumacher and Scott Henschen