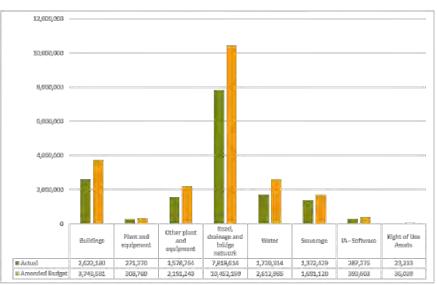

### 9.7 MONTHLY FINANCIAL REPORT AND THIRD QUARTER BUDGET REVISION

### **RESOLUTION 2021/302**

Moved: Cr Kirstie Schumacher Seconded: Cr Scott Henschen

- 1. That the Monthly Financial Report including Capital Works and Works for Queensland (W4Q4) as at 28 February 2021 be received and noted.
- 2. That in accordance with Section 170(3) of the *Local Government Regulation 2012* the revised 2020/2021 operational budget be adopted.
- 3. That in accordance with Section 170(3) of the *Local Government Regulation 2012* the revised 2020/2021 capital budget be adopted.
- In Favour: Crs Brett Otto, Gavin Jones, Kathy Duff, Danita Potter, Kirstie Schumacher and Scott Henschen