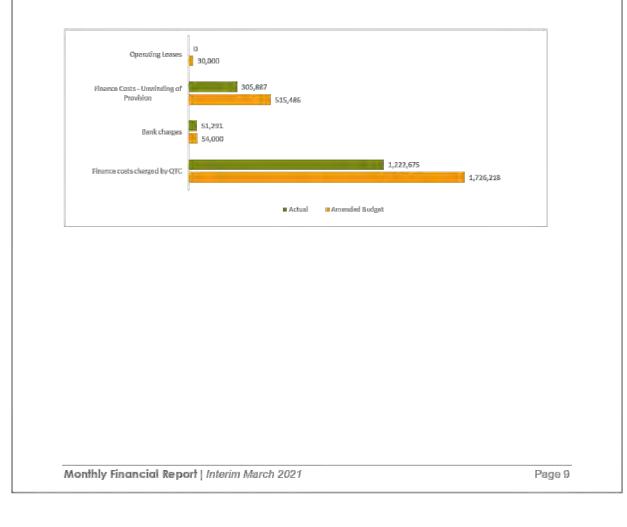

### 9.7 MONTHLY FINANCIAL REPORT AND THIRD QUARTER BUDGET REVISION

### **RESOLUTION 2021/302**

Moved: Cr Kirstie Schumacher Seconded: Cr Scott Henschen

- 1. That the Monthly Financial Report including Capital Works and Works for Queensland (W4Q4) as at 28 February 2021 be received and noted.
- 2. That in accordance with Section 170(3) of the *Local Government Regulation 2012* the revised 2020/2021 operational budget be adopted.
- 3. That in accordance with Section 170(3) of the *Local Government Regulation 2012* the revised 2020/2021 capital budget be adopted.
- In Favour: Crs Brett Otto, Gavin Jones, Kathy Duff, Danita Potter, Kirstie Schumacher and Scott Henschen