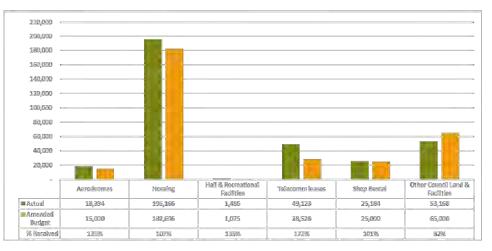

. Increases in income in this category is offset by additional expenditure for the purchase of water allocations. Future volumes of water sales will be dependent on weather conditions.

· Waste has seen increases in tip disposal income from commercial customers.

• Property's fees and charges are largely relating to the income for pools and so has a timing factor due to the seasonal nature of these facilities.

2.2.3 Rental Income

Council operates various facilities from which it derives a rental income such as commercial premises, caravan parks, community housing and airport.

As at 31 March 2021, rental income is tracking high at 108% due to timing in annual rental of various facilities, including telecommunication towers. Housing and shop rental have also contributed to the increase.



Monthly Financial Report | Interim March 2021

#### 2.2.4 Interest Received

Interest revenue includes interest on investments and rate arrears.

As at 31 March 2021, interest received is tracking just over the expected threshold at 80%.



#### 2.2.5 Sales Revenue

Sales revenue is income received from undertaking work for Main Roads, private works and recoverable works conducted by the Soil Laboratory.

As at 31 March 2021, sales revenue is tracking below target at 53% however RPC works were mainly forecasted to be performed in the 2<sup>nd</sup> half of the financial year, with claims expected to be processed in April worth approximately \$807k. RMPC claims of \$176k for February have been submitted and should be billed in the next few weeks.



#### 2.2.6 Ofher Income

Other income i