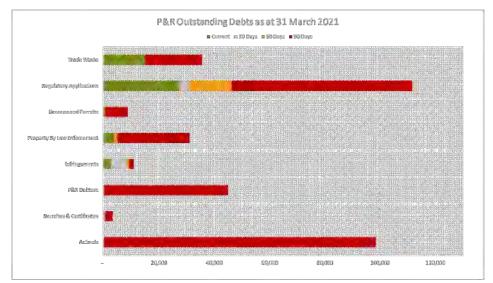

71  | 4,598,671  | 4,598,671  | 4,598,67  |
| Unspent - Grants, Subsidies & Donations | -          | -          | -          | -          | -          | -          | -          | -          | -         |
| Unspent - Loan Funds                    | 2,175,000  | 2,175,000  | 2,175,000  | 2,175,000  | 2,175,000  | 2,175,000  | 2,175,000  | 2,175,000  | 1,589,64  |
| Total                                   | 28,554,270 | 28,554,270 | 26,385,609 | 24,975,157 | 24,637,819 | 22,359,355 | 22,292,520 | 22,030,097 | 22,288,67 |

#### 3.1.2 Trade and Other Receivables

Current trade and other receivables are made up of notices and invoices that have been issued but cash has not yet been collected. The below tables show the breakdown of the components in this balance sheet element – excluding rates.



Out of the \$268k in property and rating (P&R) debts above that are overdue by 90 days or more, \$54k is currently with debt collectors, \$14k are on payment plans, \$15k needs to have charges reversed due to withdrawn applications and the paperwork is currently being done up, \$140k are being actively pursued by Council staff, \$2k can be recovered by state penalties (SPERS), \$26k can be recovered when properties are sold, \$15k are being reviewed to determine if they will proceed to debt collectors and \$2k are being considered for write-off.

Monthly Financial Report | Interim March 2021



The AR outstanding debts 90+ days has decreased by \$89k from last month. A total of 84% of the value sitting in 90 days remains with debt collectors or have a payment arrangement with Council. Th