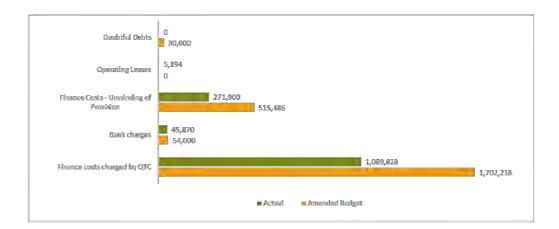

#### 9.7 MONTHLY FINANCIAL REPORT

#### RESOLUTION 2021/255

Moved: Cr Brett Otto Seconded: Cr Scott Henschen

That the Monthly Financial Report including Capital Works and Works for Queensland (W4Q4) as at 31 January 2021 be received and noted.