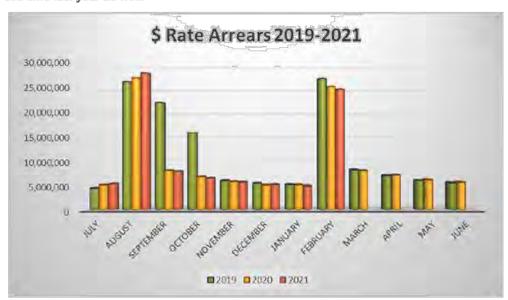

#### 9.7 MONTHLY FINANCIAL REPORT

#### RESOLUTION 2021/255

Moved: Cr Brett Otto Seconded: Cr Scott Henschen

That the Monthly Financial Report including Capital Works and Works for Queensland (W4Q4) as at 31 January 2021 be received and noted.