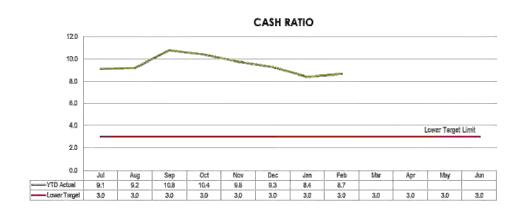

#### 9.7 MONTHLY FINANCIAL REPORT

#### RESOLUTION 2021/255

Moved: Cr Brett Otto Seconded: Cr Scott Henschen

That the Monthly Financial Report including Capital Works and Works for Queensland (W4Q4) as at 31 January 2021 be received and noted.