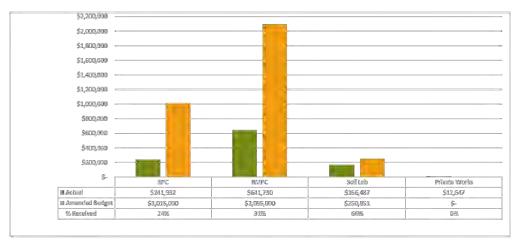

#### 9.7 MONTHLY FINANCIAL REPORT

#### RESOLUTION 2021/255

Moved: Cr Brett Otto Seconded: Cr Scott Henschen

That the Monthly Financial Report including Capital Works and Works for Queensland (W4Q4) as at 31 January 2021 be received and noted.