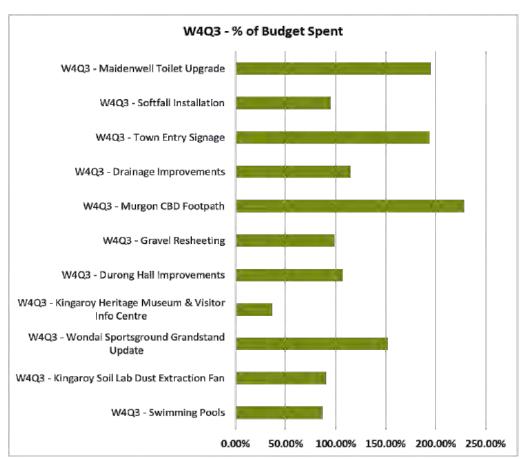

#### RESOLUTION 2021/255

Moved: Cr Brett Otto Seconded: Cr Scott Henschen

That the Monthly Financial Report including Capital Works and Works for Queensland (W4Q4) as at 31 January 2021 be received and noted.