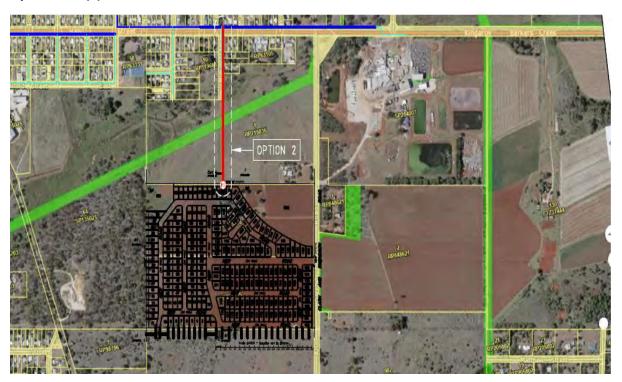

of the temporary gravity connection which would be required to support a 15L/s demand at the highest point in the development during the network's peak hour demand in order to be operationally feasible. Should modelling support this new potential option, negotiation with benefitted stakeholders could commence subject to Council's ability to fund the reduced component of the works prior to the current 2026 timing for the larger project.

Following from the ten (10) year capital work presentation 11 March 2021, highlighting extensive trunk upgrade requirements for Kingaroy, it is clear that council is not in the position to commence these works for a number of years.

### **ATTACHMENTS**

- 1. Option One U
- 2. Option Two 🗓 🖺

Item 13.1 Page 172

### Option One (1):



### Option Two (2):



# 14 PORTFOLIO – RURAL RESILIENCE, PARKS & GARDENS, PROPERTY & FACILITY MANAGEMENT, INDIGENOUS AFFAIRS

### 14.1 KINGAROY AERODROME AIRPARK PROPOSAL

File Number: 24-3-2021

Author: Personal Assistant Community

Authoriser: Chief Executive Officer

### **PRECIS**

Presented at the Community Standing Committee meeting held on 10 March was a report advising that Council has been approached regarding the establishment of *Airpark* at Kingaroy Aerodrome. These discussion and further discussions with aerodrome users have highlighted a need for a master plan to be developed for the Kingaroy Aerodrome.

### **SUMMARY**

### **COMMITTEE RESOLUTION 2021/104**

Moved: Cr Danita Potter Seconded: Cr Kathy Duff

That the Committee recommends to Council that;

Council commence a process to undertake a