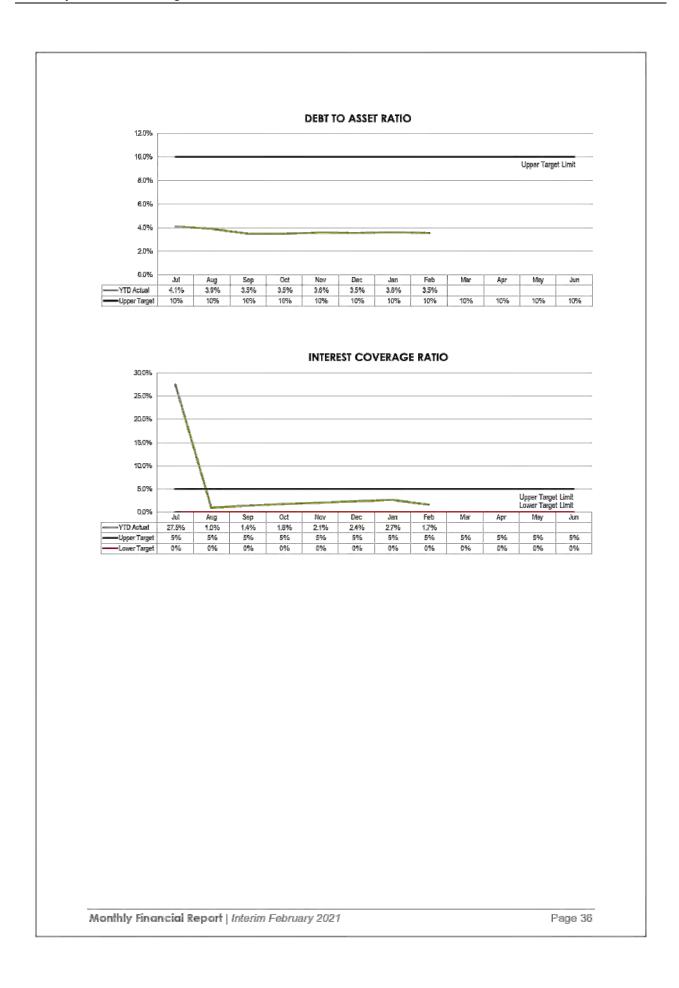

#### 9.7 MONTHLY FINANCIAL REPORT

#### RESOLUTION 2021/255

Moved: Cr Brett Otto Seconded: Cr Scott Henschen

That the Monthly Financial Report including Capital Works and Works for Queensland (W4Q4) as at 31 January 2021 be received and noted.