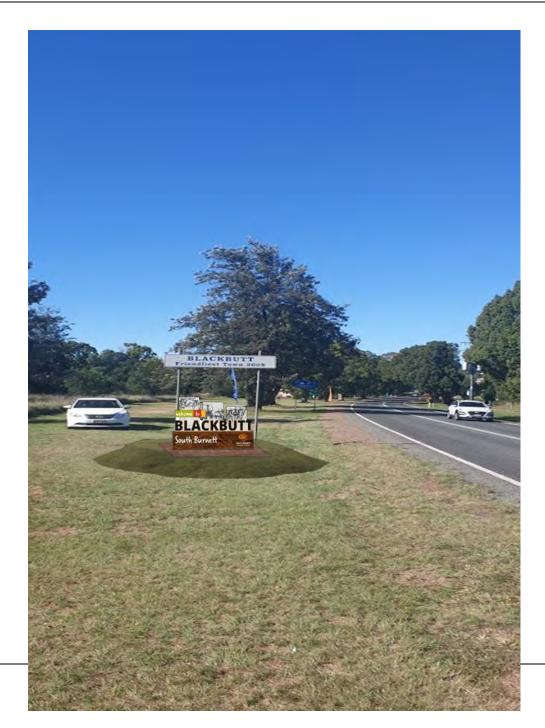

g a red rock based footing, the monuments elevate to match the should level of the road and slightly orientated towards the road for ease of visibility (Attachment B). Future provision of small low level, tolerant landscaping rounding out the footprint will assist motorists in appreciating these signs.

Other signage in the road corridor that has become superseded or occupies preferred locations (for example Blackbutt and Wondai) has been discussed with Councillors on what can be removed or relocated to assist in maximising the impression into each town.

### **ATTACHMENTS**

- 1. Town Entry Signage Catalogue 🗓 🎏
- 2. Town Entry Signage Monument Sign Overlays U

Item 10.1 Page 147

### Attachment A – Town Entry Signage Catalogue































































### 11 PORTFOLIO – COMMUNITY, ARTS, HERITAGE, SPORT & RECREATION

Nil

- 12 PORTFOLIO RURAL SERVICES, NATURAL RESOURCE MANAGEMENT, PLANNING & COMPLIANCE SERVICES
- 12.1 EXTENSION TO CURRENCY PERIOD FOR MATERIAL CHANGE OF USE (MASTER PLANNED COMMUNITY) AND DEVELOPMENT PERMIT FOR RECONFIGURATION OF A LOT (1 LOT INTO 23 LOTS PLUS PARKLAND) OVER LAND DESCRIBED AS LOT 3 ON SP181686 BUNYA HIGHWAY KINGAROY

File Number: 24-03-2021

Author: Personal Assistant Community

Authoriser: Chief Executive Officer

#### **PRECIS**

Presented at the Community Standing Committee meeting held on 10 March 2021 was a report forwarding information regarding an extension to Currency Period for Material Change of Use (Master Planned Community) and Development Permit for Reconfiguration of a Lot (1 Lot into 23 Lo