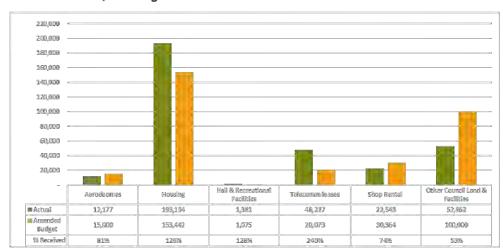

#### 9.7 MONTHLY FINANCIAL REPORT

#### RESOLUTION 2021/255

Moved: Cr Brett Otto Seconded: Cr Scott Henschen

That the Monthly Financial Report including Capital Works and Works for Queensland (W4Q4) as at 31 January 2021 be received and noted.