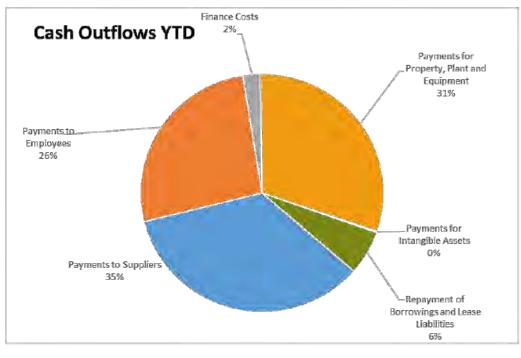

#### 9.7 MONTHLY FINANCIAL REPORT

#### RESOLUTION 2021/255

Moved: Cr Brett Otto Seconded: Cr Scott Henschen

That the Monthly Financial Report including Capital Works and Works for Queensland (W4Q4) as at 31 January 2021 be received and noted.