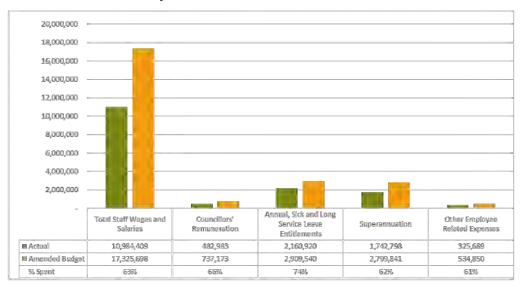

#### 9.7 MONTHLY FINANCIAL REPORT

#### RESOLUTION 2021/255

Moved: Cr Brett Otto Seconded: Cr Scott Henschen

That the Monthly Financial Report including Capital Works and Works for Queensland (W4Q4) as at 31 January 2021 be received and noted.