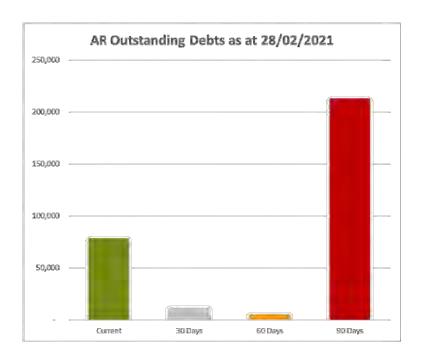

#### 9.7 MONTHLY FINANCIAL REPORT

#### RESOLUTION 2021/255

Moved: Cr Brett Otto Seconded: Cr Scott Henschen

That the Monthly Financial Report including Capital Works and Works for Queensland (W4Q4) as at 31 January 2021 be received and noted.