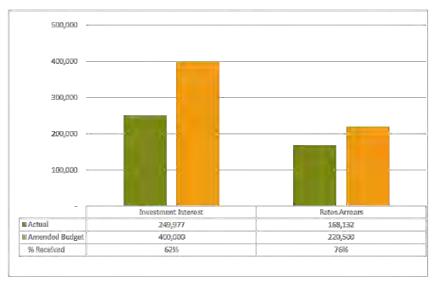

#### 9.7 MONTHLY FINANCIAL REPORT

#### RESOLUTION 2021/255

Moved: Cr Brett Otto Seconded: Cr Scott Henschen

That the Monthly Financial Report including Capital Works and Works for Queensland (W4Q4) as at 31 January 2021 be received and noted.