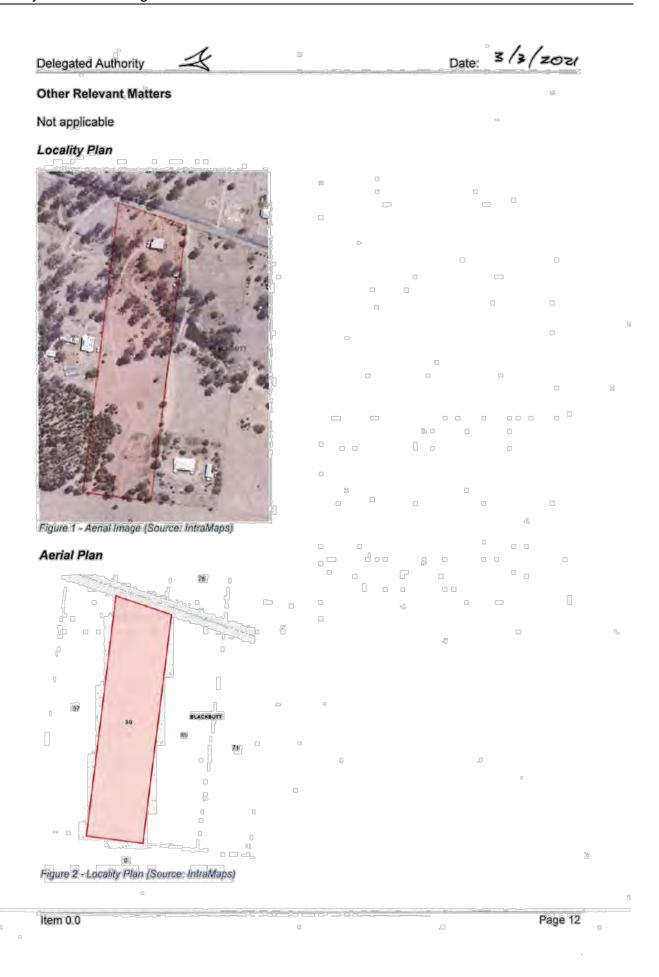

nforms with industry standards for quality;
- (b) is reliable and service failures are minimised; and
- (c) is functional and readily augmented.

AO5.1 Except in the Rural zone, development occurs on a site with frontage to a sealed road. and

proposed. Bunya Way is sealed with bitumen. A future dwelling has the ability to be adequately

AO5.2 Infrastructure is designed constructed in accordance with the standards contained in PSP1 - Design and Construction

Standards.

Complies - No development or construction

AO6 to AO11 AO12 to AO18 Not applicable Not identified within any overlays

#### Local Categorising Instrument - Variation Approval

Not applicable

## Local Categorising Instrument - Temporary Local Planning Instrument

Not applicable

Item 0.0

Page 11

Item 17.2 - Attachment 1



Item 17.2 - Attachment 1 Page 206

Delegated Authority Date: 3/3/2021

## CONSULTATION:

#### Referral Agencies

Not applicable

#### Other Referrals

| INTERNAL REFERRAL<br>SPECIALIST | REFERRAL / RESPONSE                                                                                                                                                                            |
|---------------------------------|------------------------------------------------------------------------------------------------------------------------------------------------------------------------------------------------|
| Development Engineer            | Council's Development Engineer provided comments in relation to Infrastructure Charges and conditions.