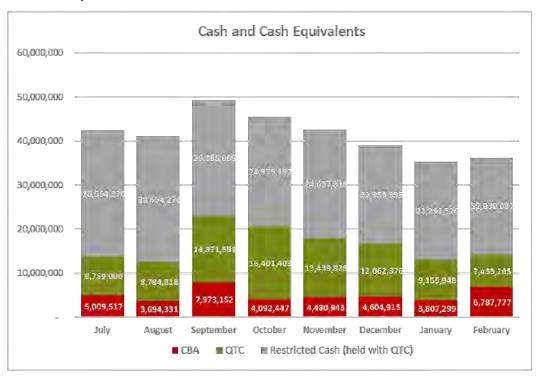

#### 9.7 MONTHLY FINANCIAL REPORT

#### RESOLUTION 2021/255

Moved: Cr Brett Otto Seconded: Cr Scott Henschen

That the Monthly Financial Report including Capital Works and Works for Queensland (W4Q4) as at 31 January 2021 be received and noted.