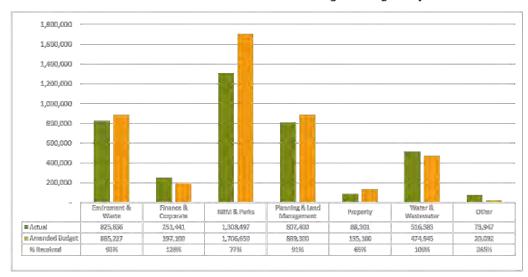

#### 9.7 MONTHLY FINANCIAL REPORT

#### RESOLUTION 2021/255

Moved: Cr Brett Otto Seconded: Cr Scott Henschen

That the Monthly Financial Report including Capital Works and Works for Queensland (W4Q4) as at 31 January 2021 be received and noted.