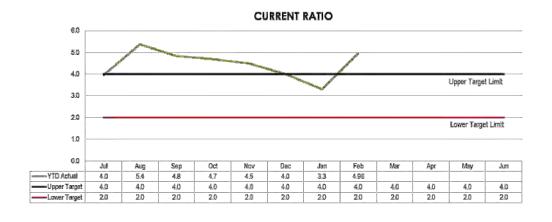

#### 9.7 MONTHLY FINANCIAL REPORT

#### RESOLUTION 2021/255

Moved: Cr Brett Otto Seconded: Cr Scott Henschen

That the Monthly Financial Report including Capital Works and Works for Queensland (W4Q4) as at 31 January 2021 be received and noted.