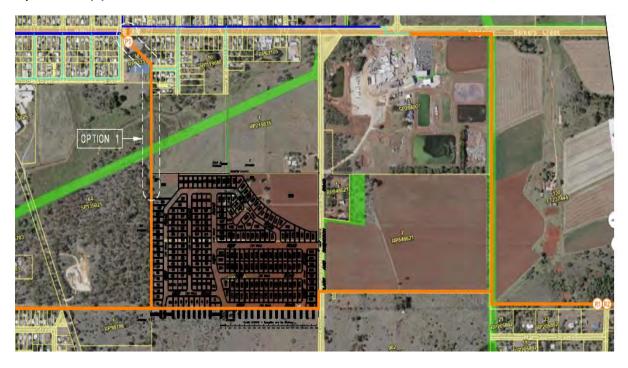

enefits and feasibility of the temporary gravity connection which would be required to support a 15L/s demand at the highest point in the development during the network's peak hour demand in order to be operationally feasible. Should modelling support this new potential option, negotiation with benefitted stakeholders could commence subject to Council's ability to fund the reduced component of the works prior to the current 2026 timing for the larger project.

Following from the ten (10) year capital work presentation 11 March 2021, highlighting extensive trunk upgrade requirements for Kingaroy, it is clear that council is not in the position to commence these works for a number of years.

### **ATTACHMENTS**

- 1. Option One U
- 2. Option Two 🗓 🖺

Item 13.1 Page 172

### Option One (1):



### Option Two (2):



# 14 PORTFOLIO – RURAL RESILIENCE, PARKS & GARDENS, PROPERTY & FACILITY MANAGEMENT, INDIGENOUS AFFAIRS

### 14.1 KINGAROY AERODROME AIRPARK PROPOSAL

File Number: 24-3-2021

Author: Personal Assistant Community

Authoriser: Chief Executive Officer

### **PRECIS**

Presented at the Community Standing Committee meeting held on 10 March was a report advising that Council has been approached regarding the establishment of *Airpark* at Kingaroy Aerodrome. These discussion and further discussions with aerodrome users have highlighted a need for a master plan to be developed for the Kingaroy Aerodrome.

### **SUMMARY**

### **COMMITTEE RESOLUTION 2021/104**

Moved: Cr Danita Potter Seconded: Cr Kathy Duff

That the Committee recommends to Council that;

Council commence a