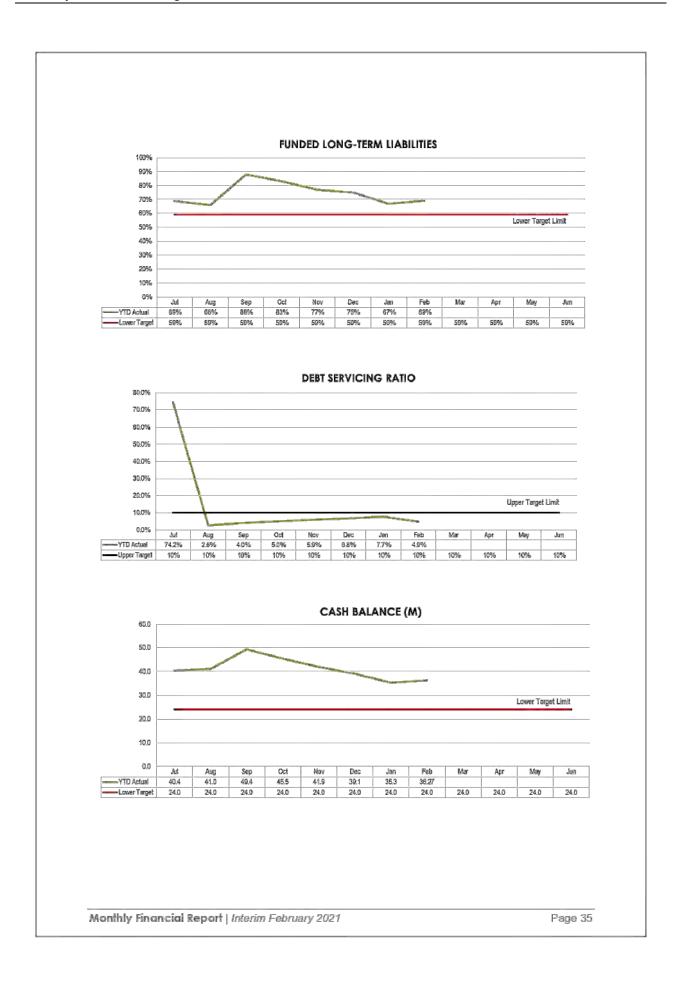

#### 9.7 MONTHLY FINANCIAL REPORT

#### RESOLUTION 2021/255

Moved: Cr Brett Otto Seconded: Cr Scott Henschen

That the Monthly Financial Report including Capital Works and Works for Queensland (W4Q4) as at 31 January 2021 be received and noted.