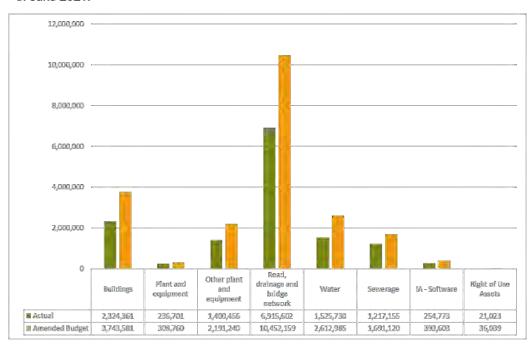

#### 9.7 MONTHLY FINANCIAL REPORT

#### RESOLUTION 2021/255

Moved: Cr Brett Otto Seconded: Cr Scott Henschen

That the Monthly Financial Report including Capital Works and Works for Queensland (W4Q4) as at 31 January 2021 be received and noted.