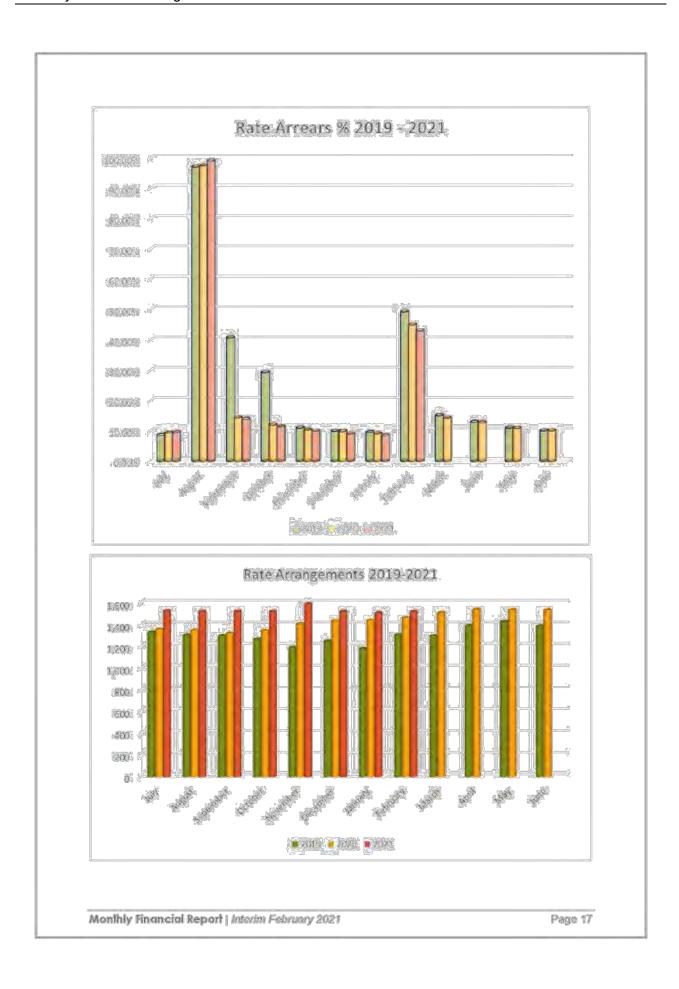

#### 9.7 MONTHLY FINANCIAL REPORT

#### RESOLUTION 2021/255

Moved: Cr Brett Otto Seconded: Cr Scott Henschen

That the Monthly Financial Report including Capital Works and Works for Queensland (W4Q4) as at 31 January 2021 be received and noted.