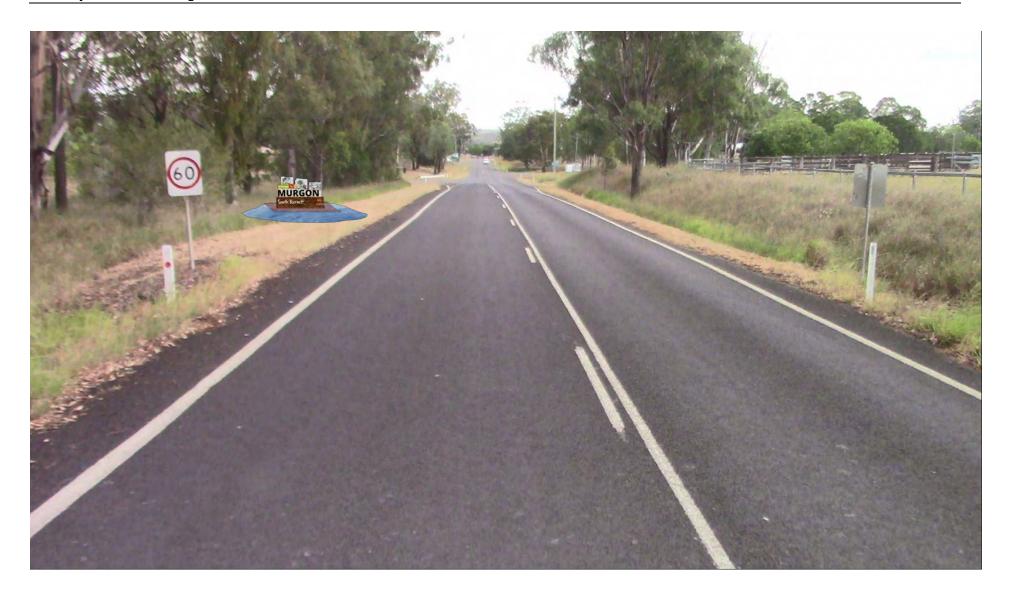

#### 10.1 UPDATE TO STANDARD STREET NAME SIGN AND STYLE GUIDES

#### RESOLUTION 2021/262

Moved: Cr Kirstie Schumacher Seconded: Cr Roz Frohloff

That Council resolves to adopt a standard street blade and roundabout street sign

- 1. That the revisions to the standard street name sign drawing, as specified in Attachment one (1) (option 4), be adopted and implemented on all new and replacement street name signs;
- 2. That the standard roundabout name sign drawing, as specified in Attachment two (2) (option 5), be adopted and implemented on all new and replacement roundabout name signs; and
- 3. That the style guidelines be updated to reflect the change to the standard street name sign.