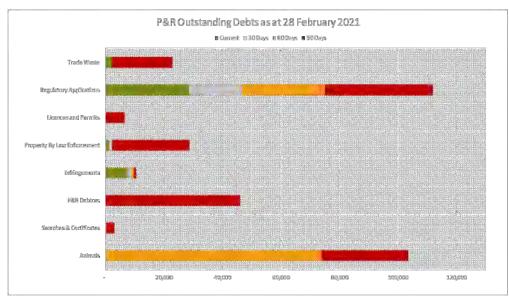

#### 9.7 MONTHLY FINANCIAL REPORT

#### RESOLUTION 2021/255

Moved: Cr Brett Otto Seconded: Cr Scott Henschen

That the Monthly Financial Report including Capital Works and Works for Queensland (W4Q4) as at 31 January 2021 be received and noted.