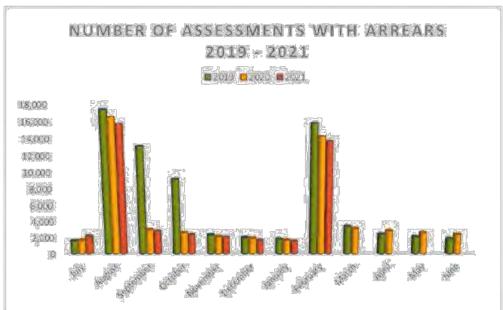

#### 9.7 MONTHLY FINANCIAL REPORT

#### RESOLUTION 2021/255

Moved: Cr Brett Otto Seconded: Cr Scott Henschen

That the Monthly Financial Report including Capital Works and Works for Queensland (W4Q4) as at 31 January 2021 be received and noted.