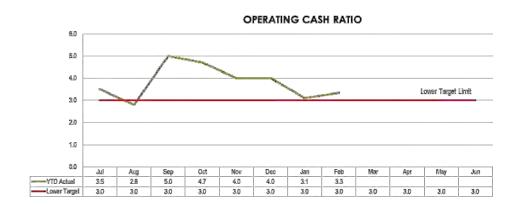

#### 9.7 MONTHLY FINANCIAL REPORT

#### RESOLUTION 2021/255

Moved: Cr Brett Otto Seconded: Cr Scott Henschen

That the Monthly Financial Report including Capital Works and Works for Queensland (W4Q4) as at 31 January 2021 be received and noted.