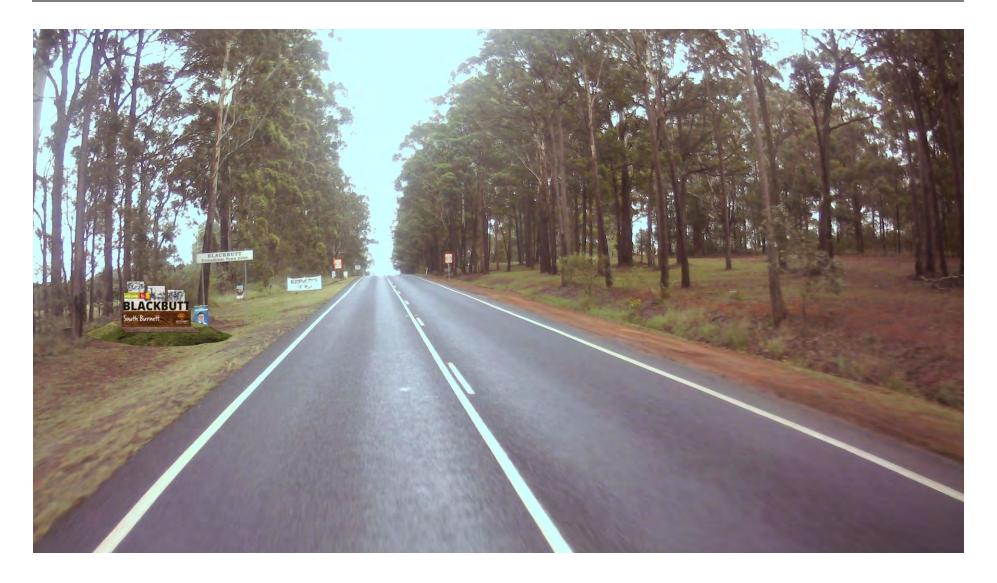

#### 10.1 UPDATE TO STANDARD STREET NAME SIGN AND STYLE GUIDES

#### RESOLUTION 2021/262

Moved: Cr Kirstie Schumacher Seconded: Cr Roz Frohloff

That Council resolves to adopt a standard street blade and roundabout street sign

- 1. That the revisions to the standard street name sign drawing, as specified in Attachment one (1) (option 4), be adopted and implemented on all new and replacement street name signs;
- 2. That the standard roundabout name sign drawing, as specified in Attachment two (2) (option 5), be adopted and implemented on all new and replacement roundabout name signs; and
- 3. That the style guidelines be updated to reflect the change to the standard street name sign.