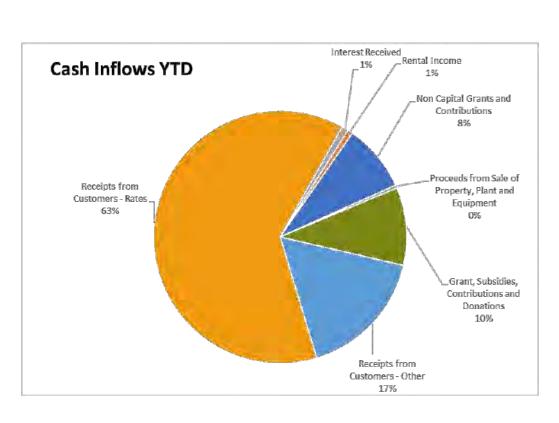

#### 9.7 MONTHLY FINANCIAL REPORT

#### RESOLUTION 2021/255

Moved: Cr Brett Otto Seconded: Cr Scott Henschen

That the Monthly Financial Report including Capital Works and Works for Queensland (W4Q4) as at 31 January 2021 be received and noted.