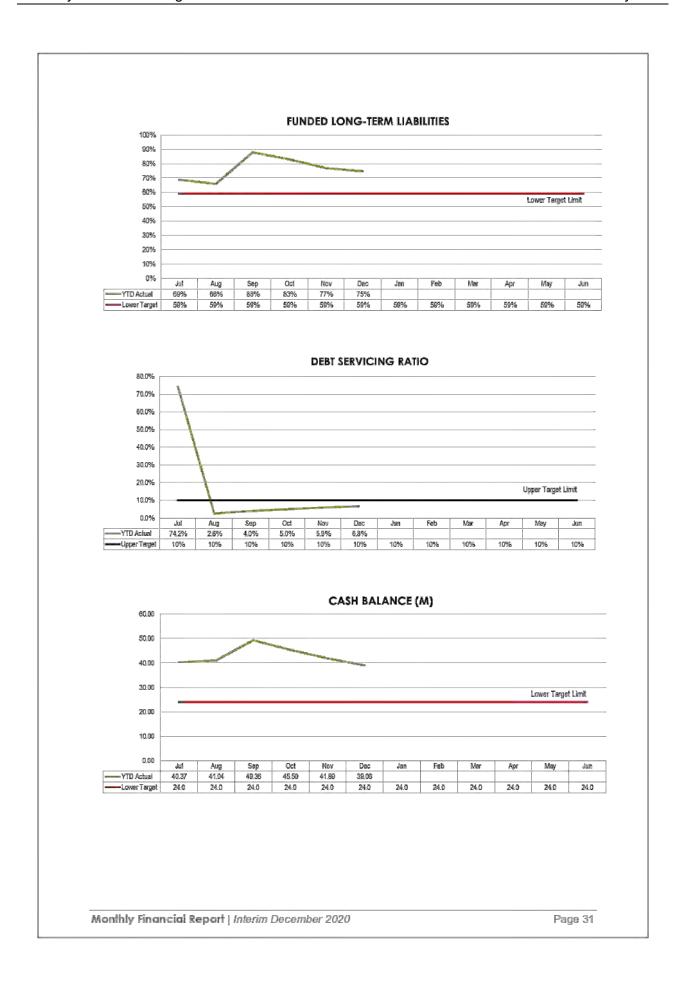

be covered by total assets | This ratio demonstrates the extent which operating revenues are being used to meet the financing charges |  |
| Ratio         | Cash Ratio                                                 | Operating Cash Ratio                                                                      | Current Ratio (Working Capital Ratio)                                                                          | Funded Long-Term Liabilities                                           | Debt Servicing Ratio                                                                          | Cash Balance -\$M                     | Debt to Asset Ratio                                  | Interest Coverage Ratio                                                                                  |  |







## 7.0 Long Term Financial Forecast

Section 171 of the Local Government Regulation 2012 requires Council to develop a long-term financial forecast, covering a period of at least 10 years, which is 2020/2021 to 2029/2030. The key objective of the long-term financial plan is to understand the Council's financial sustainability for the longer term while focusing on seeking to deliver operational surpluses and to achieve the Council's strategic outcomes as specified in the Corporate Plan.

The long-term financial forecast requires:

- (a) income of the local government;
- (b) expenditure of the local government; and
- (c) the value of assets, liabilities and equity of the local government.

The local government must:

- (a) consider its long-term financial forecast before planning new bor