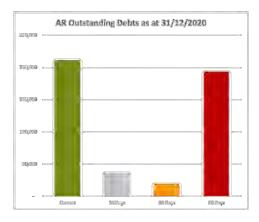

4,598,671  | 4,598,671  | 4,598,671  |
| Unspent - Grants, Subsidies & Donations | -          | -          | -          | -          | -          | -          |
| Unspent - Loan Funds                    | 2,175,000  | 2,175,000  | 2,175,000  | 2,175,000  | 2,175,000  | 2,175,000  |
| Total                                   | 28,554,270 | 28,554,270 | 26,385,609 | 24,975,157 | 24,637,819 | 22,359,355 |

## 3.1.2 Trade and Other Receivables

Current trade and other receivables are made up of notices and invoices that have been issued but cash has not yet been collected. The below tables show the breakdown of the components in this balance sheet element – excluding rates.



Finance are continuing to work with managers to clean up old outstanding debtors from our property and rating system.



Monthly Financial Report | Interim December 2020

Page 12

The AR outstanding debts 90+ days has increased by \$72k from last month. This is largely due to an invoice which does not have to be paid until the capital work that it is linked to has been completed. This capital project is on track to be completed in the next 2 months. A total of 84% of the value sitting in 90 days remains with debt collectors or have a payment arrangement with Council. The remaining 16% are being actively pursued by Council.

Rates in arrears as at 31 December 2020 is sitting at \$5.283 million or 9.17% with 1,526 assessments with rate arrangements in place. The number of assessments with arrears has reduced compared to the previous two years, however, the dollar value is trending slightly higher this period