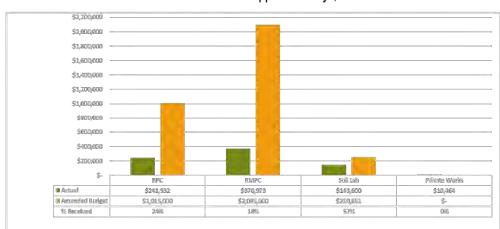

including telecommunication towers. Housing income will be evaluated in the third quarter review with adjustments to be made where necessary based on expected rental for the remainder of the year.



#### 2.2.4 Interest Received

Interest revenue includes interest on investments and rate arrears.

As at 31 December 2020, interest received is tracking above the expected threshold at 53%.



#### 2.2.5 Sales Revenue

Sales revenue is income received from undertaking work for Main Roads, private works and recoverable works conducted by the Soil Laboratory.

As at 31 December 2020, sales revenue is tracking below target at 23% however RPC is not scheduled to start until the New Year, therefore revenue and expenditure surrounding this

Monthly Financial Report | Interim December 2020

Page 5



stream will increase in accordance with work scheduling. There are also RMPC claims to be submitted for November and December worth approximately \$500k.

#### 2.2.6 Other Income

Other income is sundry income derived from all other sources.

As at 31 December 2020, other income is tracking above target at 56%. Majority of these income streams are seasonal and or activity based in nature so have a timing delay. Increases in tourist park income for both Yallakool and Boondooma Dams is a result of higher than expected visitors using the facilities since reopening in August. Misc Other includes income from quarry materials sourced internally and wild dog scalps.

| Income Stream      | Actual        | 100 | mended<br>Budget | %<br>Received |
|--------------------|---------------|-----|-----