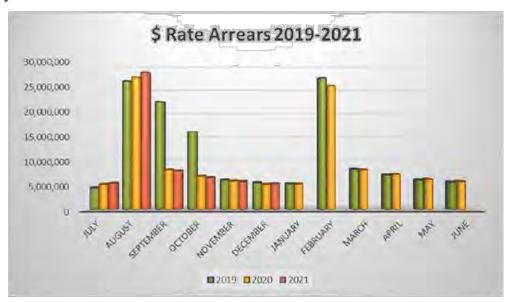

es not have to be paid until the capital work that it is linked to has been completed. This capital project is on track to be completed in the next 2 months. A total of 84% of the value sitting in 90 days remains with debt collectors or have a payment arrangement with Council. The remaining 16% are being actively pursued by Council.

Rates in arrears as at 31 December 2020 is sitting at \$5.283 million or 9.17% with 1,526 assessments with rate arrangements in place. The number of assessments with arrears has reduced compared to the previous two years, however, the dollar value is trending slightly higher this period compared to the previous year. There has also been an increase in the number of properties who have entered into rates payment arrangements since this time last year as well.





Monthly Financial Report | Interim December 2020

Page 13



#### 3.1.3 Inventories

Inventories is made-up of Council stores and is valued at cost. Council is currently undertaking a project to reduce and minimise the number of inventories held.

#### 3.2 Non-Current Assets

#### 3.2.1 Trade and Other Receivables

The non-current portion of Trade and Other Receivables is made up of the outstanding Memerambi Estate charges and loans to community organisations.

## 3.2.2 Property, Plant and Equipment

The total adopted capital budget is \$39.648m. Any projects deemed work in progress from 2019/2020 have been identified in restricted cash for completion in the 2020/2021 year which gives a total available budget of \$47.019m.

Actual expenditure with committed costs as at 31 December 2020