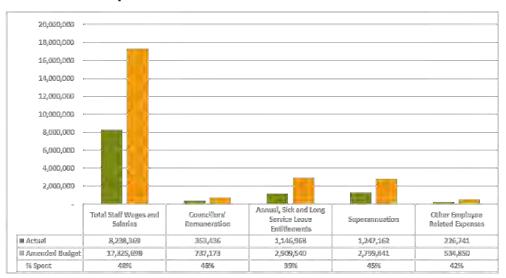

acquittals, submission of programs and or percentage of works completed by Council. Capital grants will be assessed in the third quarter review to determine whether all grants in the amended budget are still on track to be received in this financial year.

Council has so far received the initial 50% payment for the W4Q round 4 COVID, 50% from the Local Roads and Community Infrastructure Program and \$1.5m from RTR funding.

## 2.3 Expenditure

## 2.3.1 Employee Benefits

Employee costs include labour related expenditure such as wages, leave entitlements, WorkCover costs, superannuation, training, personal protective equipment, payroll and fringe benefits taxes.

As at 31 December 2020, employee benefits are tracking slightly under target at 46% and will continue to be closely monitored.



#### 2.3.2 Materials and Services

Materials and services cover the purchases of consumables, payments to contractors for the provision of services and utility costs and internal plant charges and recoveries.

Monthly Financial Report | Interim December 2020

Page 7

As at 31 December 2020, materials and services are tracking slightly over budget at 51% and will be looked at thoroughly in the third quarter review. The current overrun is mainly due to;

- Timing in yearly Insurance, fleet registrations, Land Valuation, IT licences and LGAQ membership expenses.
- Timing in disaster management expenditure this is offset by grant income under the Disaster Recovery Funding Arrangements with QRA.
- Increases in water purchases offset by increases in income for bulk water sales to Toowoomba Reg