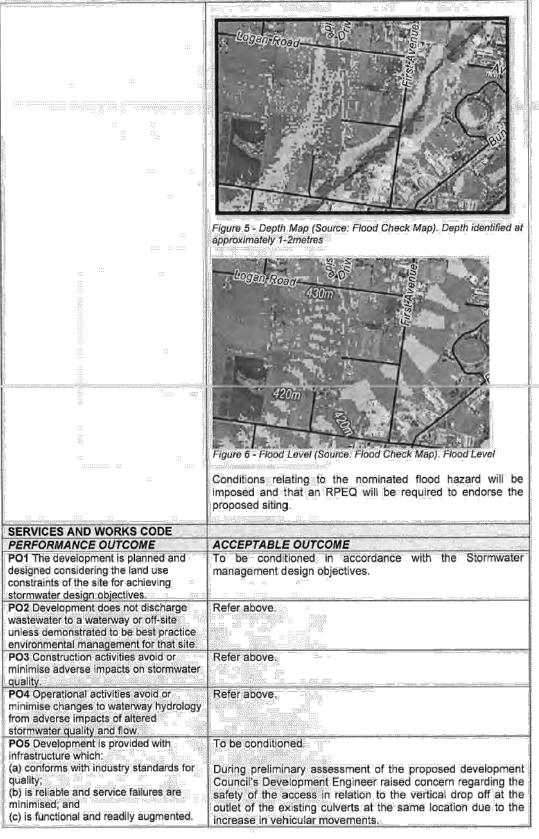

rd overlay. New buildings located within the area nominated as flood hazard propose to be situated above the minimum flood level

On the Flood check website the subject land is outside of the Level 1 Floodplain (refer to image below)



Figure 3 - Flood Check Map (Source: Flood Check Map). Property identified by blue dot

Level 2 Investigations as part of the Qld Flood Commission of Inquiry included small tributaries draining through Kingaroy towards the Stuart River including Kingaroy Creek from the south-east and two further tributaries from the north and east.

The flood mapping and modelling is primarily intended for emergency management planning and response:



Figure 4 – Hazard Map (Source: Flood Check Map). Property identified in Extreme Flood Hazard

21 of 35



Date: 04/12/2020



22 of 35



Date: 04/12/2020

| - Annual - A | TO THE RESIDENCE OF THE PROPERTY OF THE PROPER |
|-----------------------------------------------------------------------------------------------------------------------------------------------------------------------------------------------------------------------------------------------------------------------------------------------------------------------------------------------------------------------------------------------------------------------------------------------------------------------------------------------------------------------------------------------------------------------------------------------------------------------------------------------------------------------------------------------------------------------------