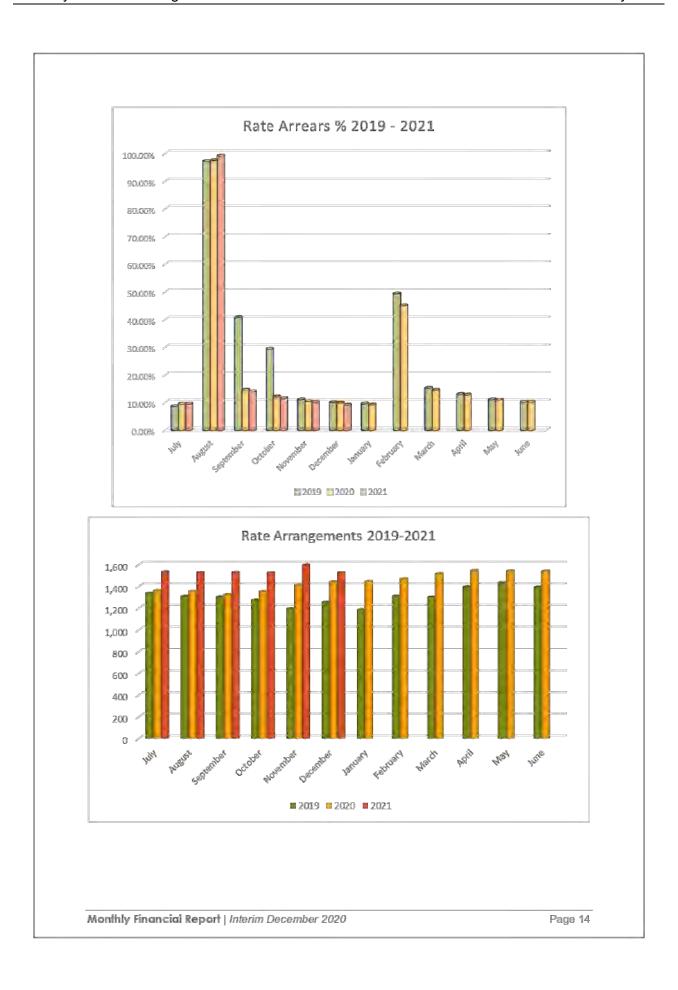

to has been completed. This capital project is on track to be completed in the next 2 months. A total of 84% of the value sitting in 90 days remains with debt collectors or have a payment arrangement with Council. The remaining 16% are being actively pursued by Council.

Rates in arrears as at 31 December 2020 is sitting at \$5.283 million or 9.17% with 1,526 assessments with rate arrangements in place. The number of assessments with arrears has reduced compared to the previous two years, however, the dollar value is trending slightly higher this period compared to the previous year. There has also been an increase in the number of properties who have entered into rates payment arrangements since this time last year as well.





Monthly Financial Report | Interim December 2020

Page 13



#### 3.1.3 Inventories

Inventories is made-up of Council stores and is valued at cost. Council is currently undertaking a project to reduce and minimise the number of inventories held.

#### 3.2 Non-Current Assets

#### 3.2.1 Trade and Other Receivables

The non-current portion of Trade and Other Receivables is made up of the outstanding Memerambi Estate charges and loans to community organisations.

## 3.2.2 Property, Plant and Equipment

The total adopted capital budget is \$39.648m. Any projects deemed work in progress from 2019/2020 have been identified in restricted cash for completion in the 2020/2021 year which gives a total available budget of \$47.019m.

Actual expenditure with committed costs as at 31 December 2020 is \$19.941m, which is tracking below target at 42.4%. Of the