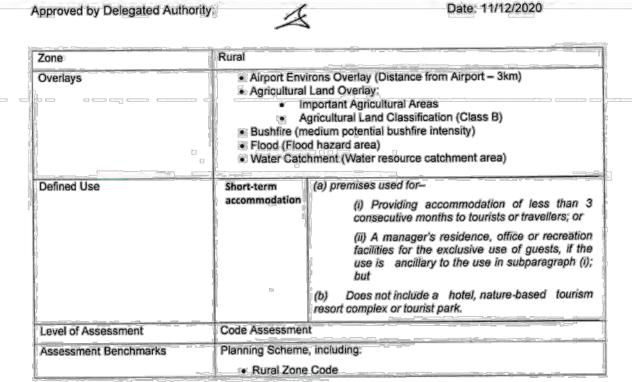

proposal seeks approval for the following buildings:

- · 39 short-term accommodation cabins located across the three sites
- 10 short term accommodation units in one building located on 89 Waterview Drive
- New office for guest check in and administration (extension to existing restaurant building)
- Gym/sauna/spa and pool area for guests on 80 Waterview Drive.

The development is also proposed to be staged as follows:

Stage 1: Buildings 8, 23 to 28, 32, 34 to 49 and the office/administration extension;

Stages 2 to 25: Remaining buildings will comprise an individual stage.



Item 0.0 Page 9



Date: 11/12/2020

# 4.0 APPLICATION OVERVIEW

Table 1 provides an overview of the town planning parameters relevant to the subject site and proposed development.



Item 0.0



Item 0.0 Page 11





FIGURE 2 - ZONING MAP (Planning Scheme)

The intent of the Rural zone is to provide for rural uses and activities. Other uses are accommodated in the zone where maintaining the character and environmental features of the zone. It must also be demonstrated that non-rural uses maintain the capacity of land for usual uses and activities by protecting and managing significant natural resources and processes.

The overall outcomes of the Rural zone code 6.2.13.1 include:

0 0

(c) On farm value adding in the form of small scale Agri-tourism is supported where associated with the rural use of the site.

Item 0.0 Page 12



Date: 11/12/2020

- (f) The viability of existing and future rural uses and activities are protected from the intrusion of incompatible uses.
- (i) Development is reflecti