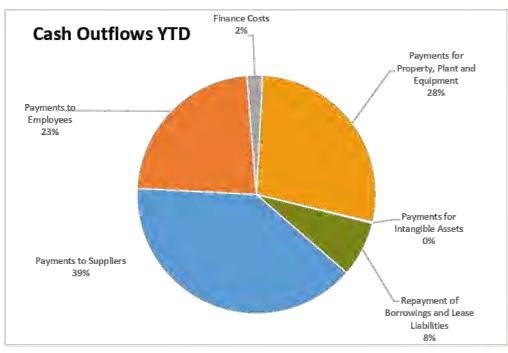

|               |                           |                            |                           |               |                           |                                |
| Restricted Cash                                                      | \$28,554,270  | \$28,554,270              | \$26,385,609               | \$24,975,157              | \$24,637,819  | \$22,359,355              | \$22,359,355                   |
| Cash Available for Use                                               | \$13,800,925  | \$12,504,053              | \$23,217,194               | \$20,761,305              | \$19,718,507  | \$16,700,619              | \$16,700,619                   |

Monthly Financial Report | Interim December 2020

Page 26





Monthly Financial Report | Interim December 2020

Page 27

# 5.0 Interim Changes in Equity

|                                        | <i>Jul-</i> 20<br>\$ | Aug-20<br>\$ | Sep-20<br>\$ | Oct-20<br>\$ | Nov-20<br>\$ | Dec-20<br>\$ | YTD<br>\$   |
|----------------------------------------|----------------------|--------------|--------------|--------------|--------------|--------------|-------------|
| Asset Revaluation Surplus              |                      |              |              |              |              |              |             |
| Opening Balance                        | 427,453,684          | 427,453,684  | 427,453,684  | 427,453,684  | 427,453,684  | 427,453,684  | 427,453,684 |
| Inc/(dec) in asset revaluation surplus | -                    | -            | -