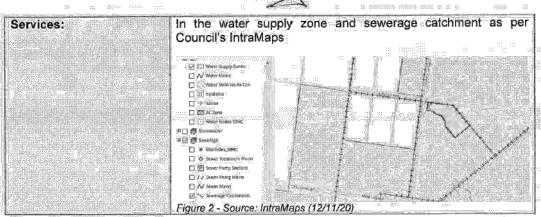

|  |  |  |  |

15 of 35



Date: 04/12/2020



#### Background / Site History

| APPLICATION NO. | DEVELOPMENT & DECISION & DATE                            |
|-----------------|----------------------------------------------------------|
| IR1273672       | Subdivision 1 lot into 2 lots - Approved on 16 July 2012 |
|                 | Survey plan sealed on 26 July 2013                       |

#### ASSESSMENT:

#### Framework for Assessment

Categorising Instruments for Statutory Assessment

For the *Planning Act 2016*, the following Categorising Instruments may contain Assessment Benchmarks applicable to development applications:

- The Planning Regulation 2017
- the Planning Scheme for the local government area
- any Temporary Local Planning Instrument
- any Variation Approval

Of these, the planning instruments relevant to this app