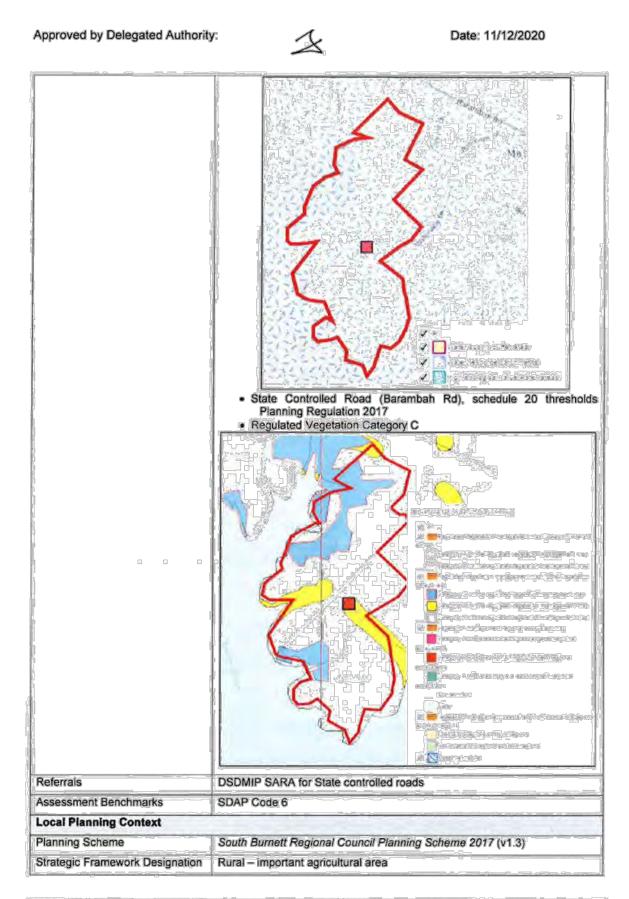

neyard on site. The proposal seeks approval for the following buildings:

- · 39 short-term accommodation cabins located across the three sites
- 10 short term accommodation units in one building located on 89 Waterview Drive
- New office for guest check in and administration (extension to existing restaurant building)
- Gym/sauna/spa and pool area for guests on 80 Waterview Drive.

The development is also proposed to be staged as follows:

Stage 1: Buildings 8, 23 to 28, 32, 34 to 49 and the office/administration extension;

Stages 2 to 25: Remaining buildings will comprise an individual stage.



Item 0.0 Page 9



Date: 11/12/2020

# 4.0 APPLICATION OVERVIEW

Table 1 provides an overview of the town planning parameters relevant to the subject site and proposed development.



Item 0.0



Item 0.0 Page 11





FIGURE 2 - ZONING MAP (Planning Scheme)

The intent of the Rural zone is to provide for rural uses and activities. Other uses are accommodated in the zone where maintaining the character and environmental features of the zone. It must also be demonstrated that non-rural uses maintain the capacity of land for usual uses and activities by protecting and managing significant natural resources and processes.

The overall outcomes of the Rural zone code 6.2.13.1 include:

0 0

(c) On farm value adding in the form of small scale Agri-tourism is supported where associated with the rural use of the site.

Item 0.0 Page 12



Date: 11/12/2020

- (f) The viability of existing and future rural uses and activities are protected from the intrusion of incompatible uses.
- (i) Dev