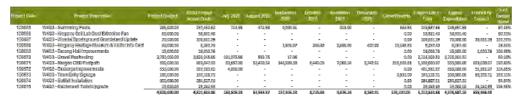

Total                                                 | 47,500,413                                      |                  | 78,233,368 | 86,719,221  | 86,719,221 39,014,560 183,532 | 183,532  | 29,615 | 153,918                   | 39,168,478                                             |                   |                         |                                        |                           |

Monthly Financial Report | Interim December 2020

Page 42

#### 9.0 Works for Queensland

#### 9.1 Works for Queensland Round 3

The Works for Queensland total budget is \$4.5m. To-date, \$5.213m of actuals has been spent with a further committed cost of \$133k identified. As at 31 December 2020, \$4.377m was eligible expenditure under the grant with the remaining \$836k funded by Council.





Monthly Financial Report | Interim December 2020

Page 43

9.2 Works for Queensland Round 4 - COVID

The Works for Queensland round 4 total budget is \$3.31m. To-date, \$423k of actuals has been spent with a further committed cost of \$492k identified.



Monthly Financial Report | Interim December 2020

Page 44

#### 10.0 Procurement Update

Applications to the select Invitation to Tender for Healthcare Providers post an Expression of Interest process has resulted in the receipt of 6 tender responses from local health care providers from 9 invitations. The evaluation process is currently underway and due to be finalised and awarded in the near future.

Council has saved a further \$3.8K in electricity due to regular network tariff reviews as part of the energy metrics reports Council