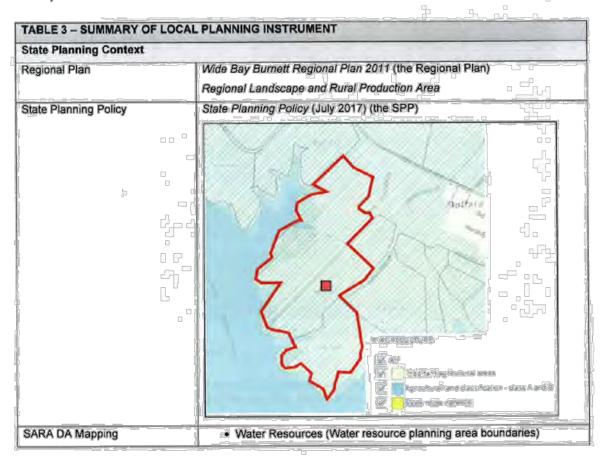

with the vineyard on site. The proposal seeks approval for the following buildings:

- · 39 short-term accommodation cabins located across the three sites
- 10 short term accommodation units in one building located on 89 Waterview Drive
- New office for guest check in and administration (extension to existing restaurant building)
- Gym/sauna/spa and pool area for guests on 80 Waterview Drive.

The development is also proposed to be staged as follows:

Stage 1: Buildings 8, 23 to 28, 32, 34 to 49 and the office/administration extension;

Stages 2 to 25: Remaining buildings will comprise an individual stage.



Item 0.0 Page 9



Date: 11/12/2020

# 4.0 APPLICATION OVERVIEW

Table 1 provides an overview of the town planning parameters relevant to the subject site and proposed development.



Item 0.0



Item 0.0 Page 11





FIGURE 2 - ZONING MAP (Planning Scheme)

The intent of the Rural zone is to provide for rural uses and activities. Other uses are accommodated in the zone where maintaining the character and environmental features of the zone. It must also be demonstrated that non-rural uses maintain the capacity of land for usual uses and activities by protecting and managing significant natural resources and processes.

The overall outcomes of the Rural zone code 6.2.13.1 include:

0 0

(c) On farm value adding in the form of small scale Agri-tourism is supported where associated with the rural use of the site.

Item 0.0 Page 12



Date: 11/12/2020

- (f) The viability of existing and future rural uses and activities are protected from the intrusion of incompatible use