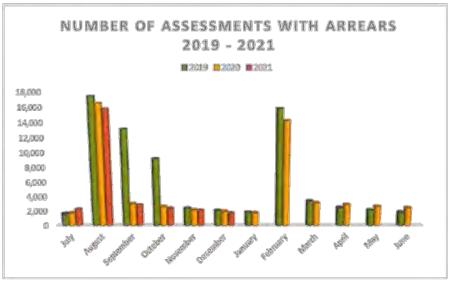

not have to be paid until the capital work that it is linked to has been completed. This capital project is on track to be completed in the next 2 months. A total of 84% of the value sitting in 90 days remains with debt collectors or have a payment arrangement with Council. The remaining 16% are being actively pursued by Council.

Rates in arrears as at 31 December 2020 is sitting at \$5.283 million or 9.17% with 1,526 assessments with rate arrangements in place. The number of assessments with arrears has reduced compared to the previous two years, however, the dollar value is trending slightly higher this period compared to the previous year. There has also been an increase in the number of properties who have entered into rates payment arrangements since this time last year as well.





Monthly Financial Report | Interim December 2020

Page 13



#### 3.1.3 Inventories

Inventories is made-up of Council stores and is valued at cost. Council is currently undertaking a project to reduce and minimise the number of inventories held.

#### 3.2 Non-Current Assets

#### 3.2.1 Trade and Other Receivables

The non-current portion of Trade and Other Receivables is made up of the outstanding Memerambi Estate charges and loans to community organisations.

## 3.2.2 Property, Plant and Equipment

The total adopted capital budget is \$39.648m. Any projects deemed work in progress from 2019/2020 have been identified in restricted cash for completion in the 2020/2021 year which gives a total available budget of \$47.019m.

Actual expenditure with committed costs as at 31 December 2020 i