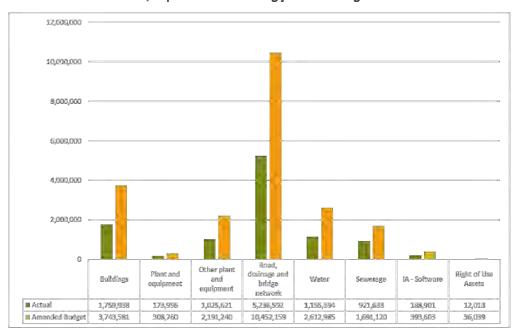

ial institutions on funds borrowed as well as bank fees and the unwinding of the discount for landfill and quarry provisions.

As at 31 December 2020, finance costs are tracking below target at 46% due to timing in end of year adjustment entries for doubtful debts and unwinding of landfill and gravel provisions. Bank charges are slightly higher than expected due to an increase in payments via BPAY and EFTPOS.



Monthly Financial Report | Interim December 2020

Page 8

## 2.3.4 Depreciation

Depreciation is an accounting measure that estimates the usage of South Burnett Regional Council's property, infrastructure, plant and equipment. The depreciation reflects the current valuations and is distributed as follows:

As at 31 December 2020, depreciation is tracking just under target at 49%.



## 2.3.5 Capital Expense

Capital expense is the net proceeds or loss on assets that have been sold or disposed of. A loss on asset disposal is recognised when a current asset is disposed of out of Council's asset register before it is fully depreciated and therefore before it's written down value is nil. To dispose of the asset, it's written down value is recognised in Council's accounts as a loss on disposal.

So far this year, Council has sold various items of plant and fleet for (\$97,457), disposed of roads assets of \$84,268 and sold a small parcel of land for (\$15,081).

Monthly Financial Report | Interim December 2020

Page 9

# 3.0 Interim Statement of Financial Position (Balance Sheet)

# **Statement of Financial Position**

as at 31 December 2020

|