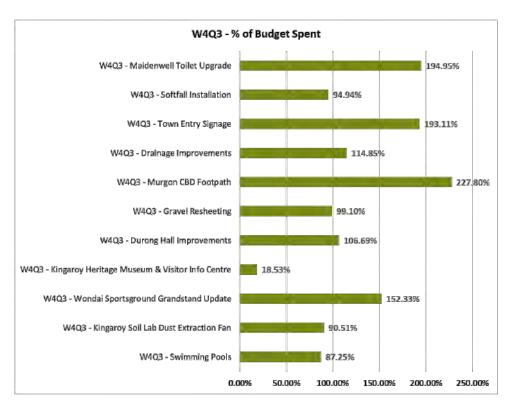

#### 9.7 MONTHLY FINANCIAL REPORT AND SECOND QUARTER BUDGET REVISION

#### **RESOLUTION 2020/199**

Moved: Cr Danita Potter Seconded: Cr Roz Frohloff

- 1. That the Monthly Financial Report including Capital Works and Works for Queensland (W4Q4) as at 25 November 2020 be received and noted.
- 2. That in accordance with Section 170(3) of the *Local Government Regulation 2012* the revised 2020/2021 operational budget be adopted.