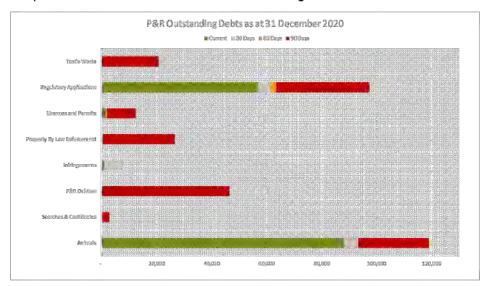

,588,595  | 3,588,595  | 3,098,595  |
| Unspent - Developer Contributions       | 4,598,671  | 4,598,671  | 4,598,671  | 4,598,671  | 4,598,671  | 4,598,671  |
| Unspent - Grants, Subsidies & Donations | -          | -          | -          | -          | -          | -          |
| Unspent - Loan Funds                    | 2,175,000  | 2,175,000  | 2,175,000  | 2,175,000  | 2,175,000  | 2,175,000  |
| Total                                   | 28,554,270 | 28,554,270 | 26,385,609 | 24,975,157 | 24,637,819 | 22,359,355 |

## 3.1.2 Trade and Other Receivables

Current trade and other receivables are made up of notices and invoices that have been issued but cash has not yet been collected. The below tables show the breakdown of the components in this balance sheet element – excluding rates.



Finance are continuing to work with managers to clean up old outstanding debtors from our property and rating system.



Monthly Financial Report | Interim December 2020

Page 12

The AR outstanding debts 90+ days has increased by \$72k from last month. This is largely due to an invoice which does not have to be paid until the capital work that it is linked to has been completed. This capital project is on track to be completed in the next 2 months. A total of 84% of the value sitting in 90 days remains with debt collectors or have a payment arrangement with Council. The remaining 16% are being actively pursued by Council.

Rates in arrears as at 31 December 2020 is sitting at \$5.283 million or 9.17% with 1,526 assessments with rate arrangements in place. The number of assessments with