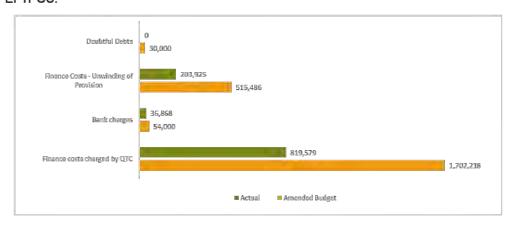

| 48%     |
| Services                  | 4,276,626   | 6,694,098         | 64%     |
| Internal Plant Charges    | 3,353,387   | 6,483,756         | 52%     |
| Internal Plant Recoveries | - 4,473,434 | - 8,488,104       | 53%     |
|                           | 12,887,633  | 25,243,747        |         |

## 2.3.3 Finance Costs

Finance costs relate to interest charged by financial institutions on funds borrowed as well as bank fees and the unwinding of the discount for landfill and quarry provisions.

As at 31 December 2020, finance costs are tracking below target at 46% due to timing in end of year adjustment entries for doubtful debts and unwinding of landfill and gravel provisions. Bank charges are slightly higher than expected due to an increase in payments via BPAY and EFTPOS.



Monthly Financial Report | Interim December 2020

Page 8

## 2.3.4 Depreciation

Depreciation is an accounting measure that estimates the usage of South Burnett Regional Council's property, infrastructure, plant and equipment. The depreciation reflects the current valuations and is distributed as follows:

As at 31 December 2020, depreciation is tracking just under target at 49%.



## 2.3.5 Capital Expense

Capital expense is the net proceeds or loss on assets that have been sold or disposed of. A loss on asset disposal is recognised when a current asset is disposed of out of Council's asset register before it is fully depreciated and therefore before it's written down value is nil. To dispose of the asset, it's written down value is recognised in Council's accounts as a loss on disposa