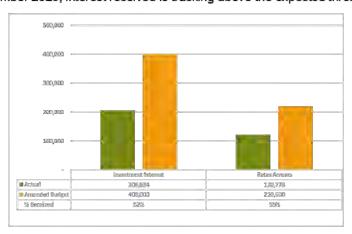

creases in tip disposal income from commercial customers.

Monthly Financial Report | Interim December 2020

Page 4

#### 2.2.3 Rental Income

Council operates various facilities from which it derives a rental income such as commercial premises, caravan parks, community housing and airport.

As at 31 December 2020, rental income is tracking high at 80% due to timing in annual rental of various facilities, including telecommunication towers. Housing income will be evaluated in the third quarter review with adjustments to be made where necessary based on expected rental for the remainder of the year.



#### 2.2.4 Interest Received

Interest revenue includes interest on investments and rate arrears.

As at 31 December 2020, interest received is tracking above the expected threshold at 53%.



#### 2.2.5 Sales Revenue

Sales revenue is income received from undertaking work for Main Roads, private works and recoverable works conducted by the Soil Laboratory.

As at 31 December 2020, sales revenue is tracking below target at 23% however RPC is not scheduled to start until the New Year, therefore revenue and expenditure surrounding this

Monthly Financial Report | Interim December 2020

Page 5



stream will increase in accordance with work scheduling. There are also RMPC claims to be submitted for November and December worth approximately \$500k.

#### 2.2.6 Other Income

Other income is sundry income derived from all other sources.

As at 31 December 2020, other income is tracking above target at 56%. Majority of these income streams are seasonal and or activity based in nature