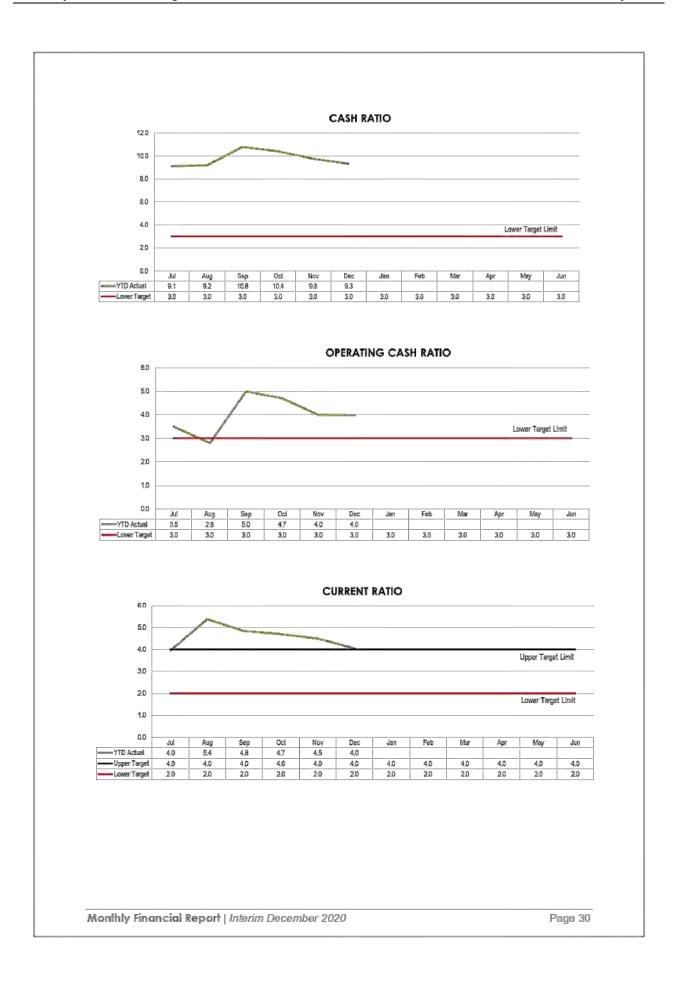

l be covered by total assets | This ratio demonstrates the extent which operating revenues are being used to meet the financing charges |  |
| Ratio         | Cash Ratio                                                 | Operating Cash Ratio                                                                      | Current Ratio (Working Capital Ratio)                                                                          | Funded Long-Term Liabilities                                           | Debt Servicing Ratio                                                                          | Cash Balance -\$M                     | Debt to Asset Ratio                                  | Interest Coverage Ratio                                                                                  |  |







## 7.0 Long Term Financial Forecast

Section 171 of the Local Government Regulation 2012 requires Council to develop a long-term financial forecast, covering a period of at least 10 years, which is 2020/2021 to 2029/2030. The key objective of the long-term financial plan is to understand the Council's financial sustainability for the longer term while focusing on seeking to deliver operational surpluses and to achieve the Council's strategic outcomes as specified in the Corporate Plan.

The long-term financial forecast requires:

- (a) income of the local government;
- (b) expenditure of the local government; and
- (c) the value of assets, liabilities and equity of the local government.

The local government must:

- (a) consider its long-term financial forecast before planning new b