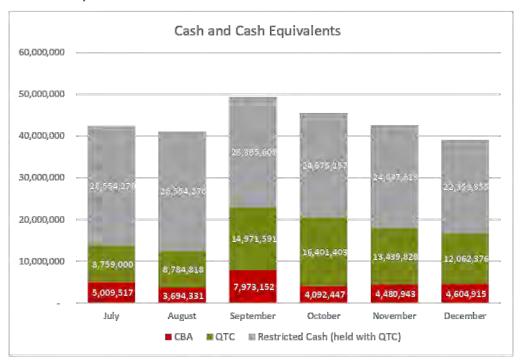

et Revaluation Surplus     | 427,453,684      | 449,280,590        | 420,741,473       |
| TOTAL COMMUNITY EQUITY        | 855,613,306      | 890,043,162        | 861,726,159       |
|                               |                  |                    |                   |

Monthly Financial Report | Interim December 2020

Page 10

#### 3.1 Current Assets

## 3.1.1 Cash and Cash Equivalents

Cash and cash equivalents include cash on hand, all cash and cheques receipted but not banked at month end, deposits held at call with financial institutions and term deposits with maturities of three months or less.

As at 31 December 2020, Council's actual cash and cash equivalents balance was \$39,059,974. The below table shows the breakup of this balance sheet element (excluding cash drawers).



As at the 31 December 2020, the restricted cash balance was \$22.359m. This has decreased from the previous month by \$2.278m due to:

- The wastewater department releasing funds from prior years for sewer replacement works \$490k.
- The water department releasing prior year asset replacement funds due to an ongoing legal issue.
- Work in Progress funds being released for capital projects of \$706k.
- Releasing of funds for purchase of shopfront of \$350k.
- The roads department releasing \$600k for infrastructure replacement.

This balance will continue to decrease over the coming months as the identified Work in Progress projects are completed. A monthly review is being performed to ensure money is released from restricted cash in a timely manner and to ensure Work in Progress projects