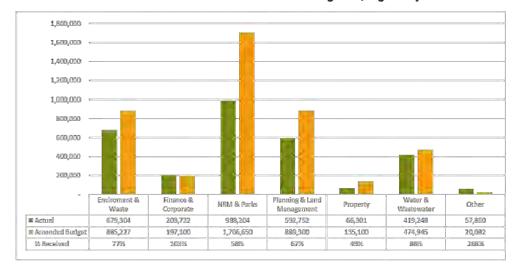

|
| Community Rescue and Evacution Levy | \$  | 43,822               | \$ | 70,000                         |
| Waste Management Levy               | \$  | 1,424,005            | \$ | 2,795,285                      |
| Memerambi Estate Levies             | -\$ | 1,875                | \$ | -                              |
| Total                               | \$  | 24,953,876           | \$ | 49,893,435                     |

As at 31 December 2020, rates, levies and charges are tracking on target at 50%.

Monthly Financial Report | Interim December 2020

Page 3

## 2.2.2 Fees and Charges

User charges are for the recovery of service delivery costs through the charging of fees to users of Council services. Fees are determined in two categories; regulatory and commercial.



As at 31 December 2020, fees and charges are tracking above target at 70%. The major contributors are:

- Planning has seen an increase in building and development applications in the half of this financial year partly due to the announcement of the Federal Government's Home Builder Grant.
- Finance has seen increases in income from rates searches due to influxes in property and land sales.
- Environment and waste have run annual charges for both animal registrations and food permits.
- Water is currently higher than expected due to the irrigated and bulk water sales. Bulk water sales refers to water purchases invoiced to Toowoomba Regional Council to supply the Yarraman township. Increases in income in this category is offset by additional expenditure for the purchase of water allocatio