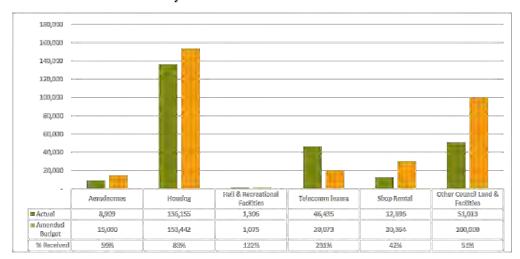

sales will be dependent on weather conditions.
- NRM and Parks have continued to see increase in income from use of Boondooma and Yallakool dams over the school holidays.
- · Waste has seen increases in tip disposal income from commercial customers.

Monthly Financial Report | Interim December 2020

Page 4

#### 2.2.3 Rental Income

Council operates various facilities from which it derives a rental income such as commercial premises, caravan parks, community housing and airport.

As at 31 December 2020, rental income is tracking high at 80% due to timing in annual rental of various facilities, including telecommunication towers. Housing income will be evaluated in the third quarter review with adjustments to be made where necessary based on expected rental for the remainder of the year.



#### 2.2.4 Interest Received

Interest revenue includes interest on investments and rate arrears.

As at 31 December 2020, interest received is tracking above the expected threshold at 53%.



#### 2.2.5 Sales Revenue

Sales revenue is income received from undertaking work for Main Roads, private works and recoverable works conducted by the Soil Laboratory.

As at 31 December 2020, sales revenue is tracking below target at 23% however RPC is not scheduled to start until the New Year, therefore revenue and expenditure surrounding this

Monthly Financial Report | Interim December 2020

Page 5



stream will increase in accordance with work scheduling. There are also RMPC claims to be submitted for November and December worth approximately \$500k.

#### 2.2.6 Other Income

Other income is s