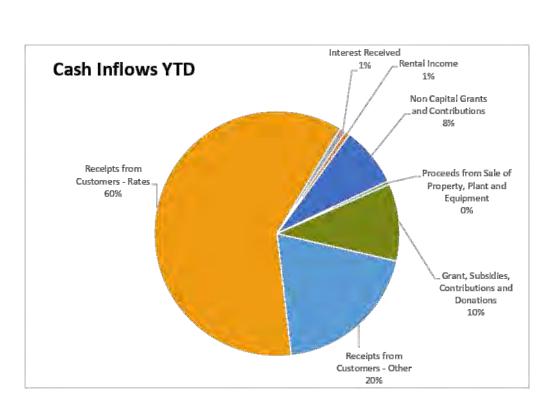

|               |                           |                            |                           |               |                           |                                |
| Restricted Cash                                                      | \$28,554,270  | \$28,554,270              | \$26,385,609               | \$24,975,157              | \$24,637,819  | \$22,359,355              | \$22,359,355                   |
| Cash Available for Use                                               | \$13,800,925  | \$12,504,053              | \$23,217,194               | \$20,761,305              | \$19,718,507  | \$16,700,619              | \$16,700,619                   |

Monthly Financial Report | Interim December 2020

Page 26





Monthly Financial Report | Interim December 2020

Page 27

# 5.0 Interim Changes in Equity

|                                        | <i>Jul-</i> 20<br>\$ | Aug-20<br>\$ | Sep-20<br>\$ | Oct-20<br>\$ | Nov-20<br>\$ | Dec-20<br>\$ | YTD<br>\$   |
|----------------------------------------|----------------------|--------------|--------------|--------------|--------------|--------------|-------------|
| Asset Revaluation Surplus              |                      |              |              |              |              |              |             |
| Opening Balance                        | 427,453,684          | 427,453,684  | 427,453,684  | 427,453,684  | 427,453,684  | 427,453,684  | 427,453,684 |
| Inc/(dec) in asset revaluation surplus | -                    | -            | -