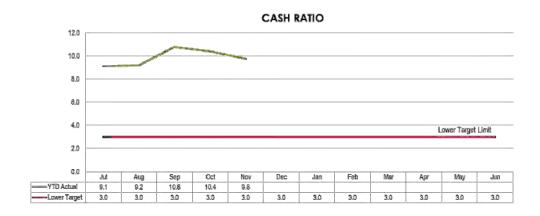

| Funded Long-Term Liabilities                                              | Debt Servicing Ratio                                                                     | Cash Baiance -\$M                    | Debt to Asset Ratio                                    | interest Coverage Ratio                                                                                  |

The current monthly ratios are tracking on target, except for the Current Ratio.

The **Current Ratio** is currently at 4.5 which is above the higher target limit of 4.0. This is largely due to the fact that the current assets are high at present due to the level of cash on hand. This ratio has consistently been on the decline since the rates were levied in August and will continue along this trend the next rate run.





Monthly Financial Report | Interim November 2020

Page 33





# 7.0 Long Term Financial Forecast

Section 171 of the Local Government Regulation 2012 requires Council to develop a long-term financial forecast, covering a period of at least 10 years, which is 2020/2021 to 2029/2030. The key objective of the long-term financial plan is to understand the Council's financial sustainability for the longer term while focusing on seeking to deliver operational surpluses and to achieve the Council's strategic outcomes as specified in the Corporate Plan.

The long-term financial forecast requires:

- (a) income of the local government;
- (b) expenditure of the local government; and
- (c) the value of assets, liabilities and equity of the local government.

The local government must:

- (a) con