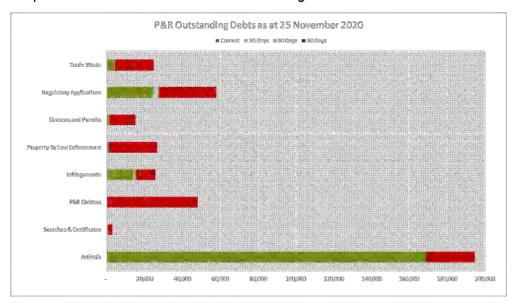

| 4,933,196  | 4,933,196  | 4,633,089  | 3,588,595  | 3,588,595  |
| Unspent - Developer Contributions       | 4,598,671  | 4,598,671  | 4,598,671  | 4,598,671  | 4,598,671  |
| Unspent - Grants, Subsidies & Donations | -          | -          |            |            | · · ·      |
| Unspent - Loan Funds                    | 2,175,000  | 2,175,000  | 2,175,000  | 2,175,000  | 2,175,000  |
| Total                                   | 28,554,270 | 28,554,270 | 26,385,609 | 24,975,157 | 24,637,819 |

## 3.1.2 Trade and Other Receivables

Current trade and other receivables are made up of notices and invoices that have been issued but cash has not yet been collected. The below tables show the breakdown of the components in this balance sheet element – excluding rates.



Finance are continuing to work with managers to clean up old outstanding debtors from our property and rating system.

Monthly Financial Report | Interim November 2020

Page 13



The AR outstanding debts 90+ days has decreased by \$2k from last month. A total of 65% of the value sitting in 90 days remains with debt collectors or have entered into a payment arrangement with Council. A further 16% have proposed payment within the next week and the remainder being actively pursued to obtain payment.

Rates in arrears as at 25 November 2020 is sitting at \$5.822 million or 10.23% with 1,596 assessments with rate arrangements in place. This rate arrears value in dollars is trending lower this period compared to the previous two financial years due to an increase in the number of properties w