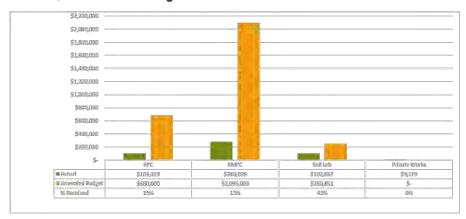

#### 9.11 MONTHLY FINANCIAL REPORT

#### **RESOLUTION 2020/208**

Moved: Cr Danita Potter Seconded: Cr Gavin Jones

That the Monthly Financial Report including Capital Works and Works for Queensland as at 31 October 2020 be received and noted.

In Favour: Crs Brett Otto, Gavin Jones, Kathy Duff, Roz Frohloff, Danita Potter, Kirstie

Schumacher and Scott Henschen

Against: Nil