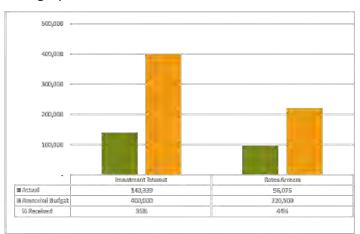

#### 9.11 MONTHLY FINANCIAL REPORT

#### **RESOLUTION 2020/208**

Moved: Cr Danita Potter Seconded: Cr Gavin Jones

That the Monthly Financial Report including Capital Works and Works for Queensland as at 31 October 2020 be received and noted.

In Favour: Crs Brett Otto, Gavin Jones, Kathy Duff, Roz Frohloff, Danita Potter, Kirstie

Schumacher and Scott Henschen

Against: Nil