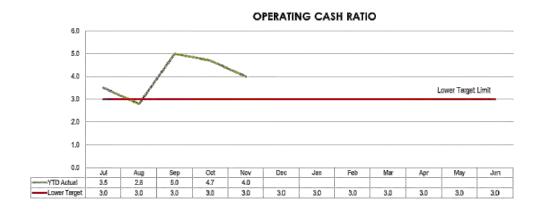

| Funded Long-Term Liabilities                                              | Debt Servicing Ratio                                                                     | Cash Baiance -\$M                    | Debt to Asset Ratio                                    | interest Coverage Ratio                                                                                  |

The current monthly ratios are tracking on target, except for the Current Ratio.

The **Current Ratio** is currently at 4.5 which is above the higher target limit of 4.0. This is largely due to the fact that the current assets are high at present due to the level of cash on hand. This ratio has consistently been on the decline since the rates were levied in August and will continue along this trend the next rate run.





Monthly Financial Report | Interim November 2020

Page 33





# 7.0 Long Term Financial Forecast

Section 171 of the Local Government Regulation 2012 requires Council to develop a long-term financial forecast, covering a period of at least 10 years, which is 2020/2021 to 2029/2030. The key objective of the long-term financial plan is to understand the Council's financial sustainability for the longer term while focusing on seeking to deliver operational surpluses and to achieve the Council's strategic outcomes as specified in the Corporate Plan.

The long-term financial forecast requires:

- (a) income of the local government;
- (b) expenditure of the local government; and
- (c) the value of assets, liabilities and equity of the local government.

The local government must:

- (a) consi