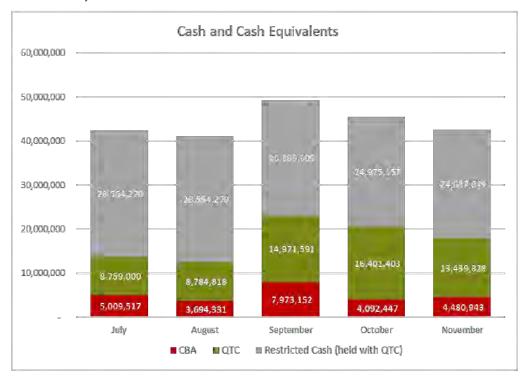

Item 3 is grant funding received.

Would pulling this cash from the cash reserve impact the three months operating expenses that we have to have in our cash reserves?

It is proposed to only fund \$500K from restricted cash. The below table shows Councils minimum liquidity for the past 8 months as calculated from QTC cashflow forecast model. In the proposed column an adjustment has been made for the \$500K which shows that there is little effect on minimum liquidity.

|                                                    | 31-Mar-20  | 30-4pr-20  | 31-May-20  | 30-Jun-20  | 31-Ju-20   | 31-Aug-20  | 30-Sep-20  | 31-0:5-20  | Proposed   |
|----------------------------------------------------|------------|------------|------------|------------|------------|------------|------------|------------|------------|
| Cash Balance Composition                           |            |            |            |            |            |            |            |            |            |
| Restricted cash                                    | 23,602,859 | 23,602,859 | 23,602,859 | 28,554,270 | 28,554,270 | 28,554,270 | 26,385,609 | 24,635,157 | 24,135,157 |
| Remaining cash                                     | 27,942,951 | 23,054,525 | 26,786,186 | 18,850,332 | 13,800,925 | 12,504,053 | 22,981,251 | 20,869,015 | 20,869,019 |
| Closing total cash holdings (includes investments) | 51,545,810 | 46,657,384 | 50,389,045 | 47,404,602 | 42,355,195 | 41,058,323 | 49,366,861 | 45,504,172 | 45,004,172 |
| Minimum liquidity - cash cover ralio               | 15,931,715 | 14,386,004 | 17,370,560 | 18,143,758 | 21,369,985 | 16,134,770 | 15,269,724 | 13,936,840 | 13,836,840 |
| (Over)/Under minimum liquidity                     | 12,011,236 | 8.668,521  | 9,415,626  | 706,574    | -7,569,060 | -3,630,717 | 7,711,527  | 7.032,175  | 7,032,178  |