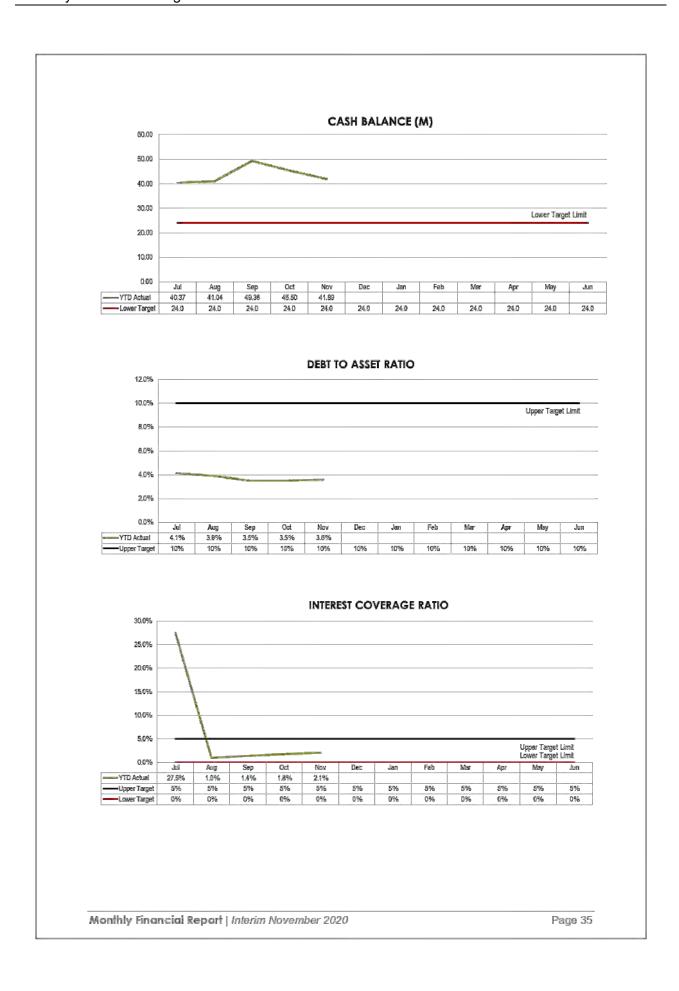

| Debt Servicing Ratio                                                                     | Cash Baiance -\$M                    | Debt to Asset Ratio                                    | interest Coverage Ratio                                                                                  |

The current monthly ratios are tracking on target, except for the Current Ratio.

The **Current Ratio** is currently at 4.5 which is above the higher target limit of 4.0. This is largely due to the fact that the current assets are high at present due to the level of cash on hand. This ratio has consistently been on the decline since the rates were levied in August and will continue along this trend the next rate run.





Monthly Financial Report | Interim November 2020

Page 33





# 7.0 Long Term Financial Forecast

Section 171 of the Local Government Regulation 2012 requires Council to develop a long-term financial forecast, covering a period of at least 10 years, which is 2020/2021 to 2029/2030. The key objective of the long-term financial plan is to understand the Council's financial sustainability for the longer term while focusing on seeking to deliver operational surpluses and to achieve the Council's strategic outcomes as specified in the Corporate Plan.

The long-term financial forecast requires:

- (a) income of the local government;
- (b) expenditure of the local government; and
- (c) the value of assets, liabilities and equity of the local government.

The local government must:

- (a) consider its long-term financial forecast before planning new borrow