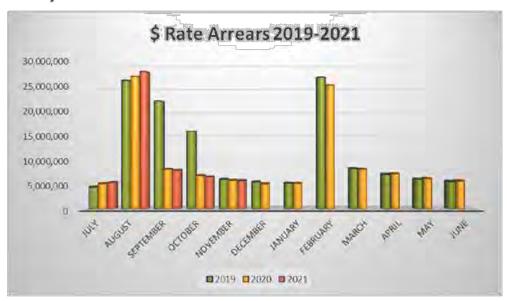

he AR outstanding debts 90+ days has decreased by \$2k from last month. A total of 65% of the value sitting in 90 days remains with debt collectors or have entered into a payment arrangement with Council. A further 16% have proposed payment within the next week and the remainder being actively pursued to obtain payment.

Rates in arrears as at 25 November 2020 is sitting at \$5.822 million or 10.23% with 1,596 assessments with rate arrangements in place. This rate arrears value in dollars is trending lower this period compared to the previous two financial years due to an increase in the number of properties who have entered into rates payment arrangements. This outstanding rates value is expected to continue decreasing slightly over the next few months until the next 6 monthly rate run.



Monthly Financial Report | Interim November 2020

Page 14





Monthly Financial Report | Interim November 2020

Page 15



3.1.3 Inventories

Inventories is made-up of Council stores and is valued at cost. Council is currently undertaking a project to reduce and minimise the number of inventories held.

#### 3.2 Non-Current Assets

#### 3.2.1 Trade and Other Receivables

The non-current portion of Trade and Other Receivables is made up of the outstanding Memerambi Estate charges and loans to community organisations.

### 3.2.2 Property, Plant and Equipment

The total adopted capital budget is \$38.473m. Any projects deemed work in progress from 2019/2020 have been identified in restricted cash for completion in the 2020/2021 year which gives a total available budget of \$45.844m.

Actua