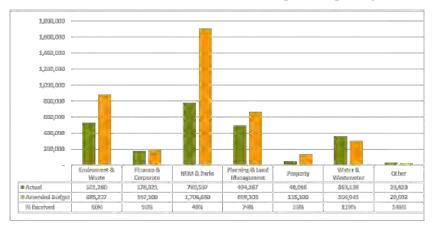

#### 9.11 MONTHLY FINANCIAL REPORT

#### **RESOLUTION 2020/208**

Moved: Cr Danita Potter Seconded: Cr Gavin Jones

That the Monthly Financial Report including Capital Works and Works for Queensland as at 31 October 2020 be received and noted.

In Favour: Crs Brett Otto, Gavin Jones, Kathy Duff, Roz Frohloff, Danita Potter, Kirstie

Schumacher and Scott Henschen

Against: Nil