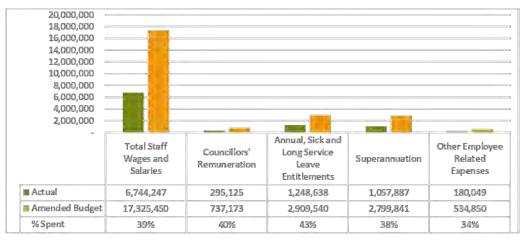

#### 9.11 MONTHLY FINANCIAL REPORT

#### **RESOLUTION 2020/208**

Moved: Cr Danita Potter Seconded: Cr Gavin Jones

That the Monthly Financial Report including Capital Works and Works for Queensland as at 31 October 2020 be received and noted.