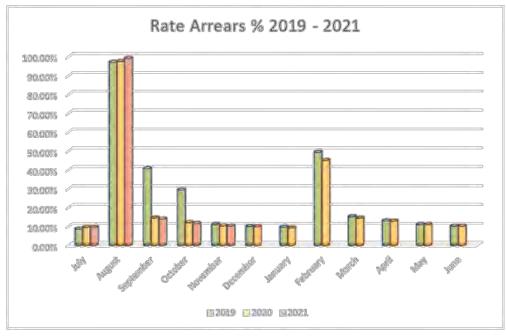

t month. A total of 65% of the value sitting in 90 days remains with debt collectors or have entered into a payment arrangement with Council. A further 16% have proposed payment within the next week and the remainder being actively pursued to obtain payment.

Rates in arrears as at 25 November 2020 is sitting at \$5.822 million or 10.23% with 1,596 assessments with rate arrangements in place. This rate arrears value in dollars is trending lower this period compared to the previous two financial years due to an increase in the number of properties who have entered into rates payment arrangements. This outstanding rates value is expected to continue decreasing slightly over the next few months until the next 6 monthly rate run.



Monthly Financial Report | Interim November 2020

Page 14





Monthly Financial Report | Interim November 2020

Page 15



3.1.3 Inventories

Inventories is made-up of Council stores and is valued at cost. Council is currently undertaking a project to reduce and minimise the number of inventories held.

#### 3.2 Non-Current Assets

#### 3.2.1 Trade and Other Receivables

The non-current portion of Trade and Other Receivables is made up of the outstanding Memerambi Estate charges and loans to community organisations.

### 3.2.2 Property, Plant and Equipment

The total adopted capital budget is \$38.473m. Any projects deemed work in progress from 2019/2020 have been identified in restricted cash for completion in the 2020/2021 year which gives a total available budget of \$45.844m.

Actual expenditure with committed costs as at 25 November 2020 is \$