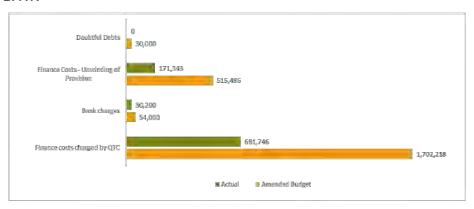

#### 9.11 MONTHLY FINANCIAL REPORT

#### **RESOLUTION 2020/208**

Moved: Cr Danita Potter Seconded: Cr Gavin Jones

That the Monthly Financial Report including Capital Works and Works for Queensland as at 31 October 2020 be received and noted.