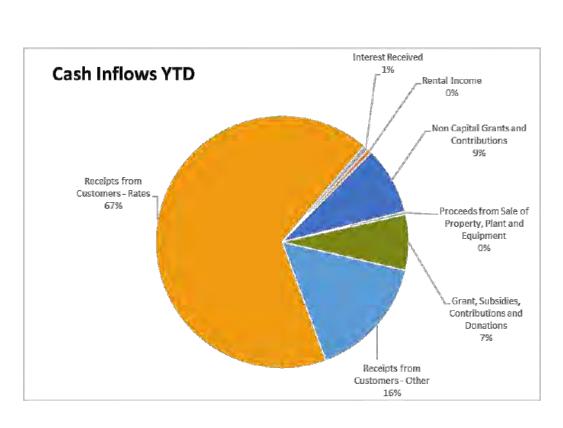

$41,892,669                            |
| Restricted Cash<br>Cash Available for Use                                                                                                                                                                                                                                    | \$28,554,270                                                             | \$28,554,270                                                  | \$26,385,609                                                             | \$24,975,157                                                      | \$24,637,819                                                       | \$24,637,819                                                             |

Monthly Financial Report | Interim November 2020

Page 29





Monthly Financial Report | Interim November 2020

Page 30

# 5.0 Interim Changes in Equity

|                                        | Jul-20      | Aug-20<br>\$ | Sep-20      | Oct-20<br>\$ | Nov-20<br>\$ | YTD<br>\$   |
|----------------------------------------|-------------|--------------|-------------|--------------|--------------|-------------|
| Asset Revaluation Surplus              |             |              |             |              |              |             |
| Opening Balance                        | 427,453,684 | 427,453,684  | 427,453,684 | 427,453,684  | 427,453,684  | 427,453,684 |
| Inc/(dec) in asset revaluation surplus |             |              |             |              |              |             |
| Closing Balance                        | 427,453,684