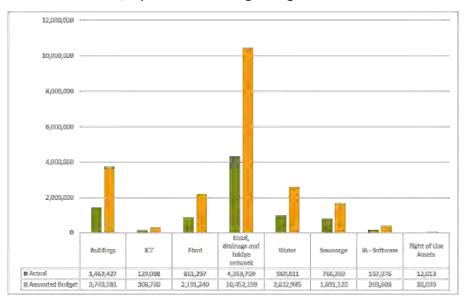

#### 9.11 MONTHLY FINANCIAL REPORT

#### **RESOLUTION 2020/208**

Moved: Cr Danita Potter Seconded: Cr Gavin Jones

That the Monthly Financial Report including Capital Works and Works for Queensland as at 31 October 2020 be received and noted.