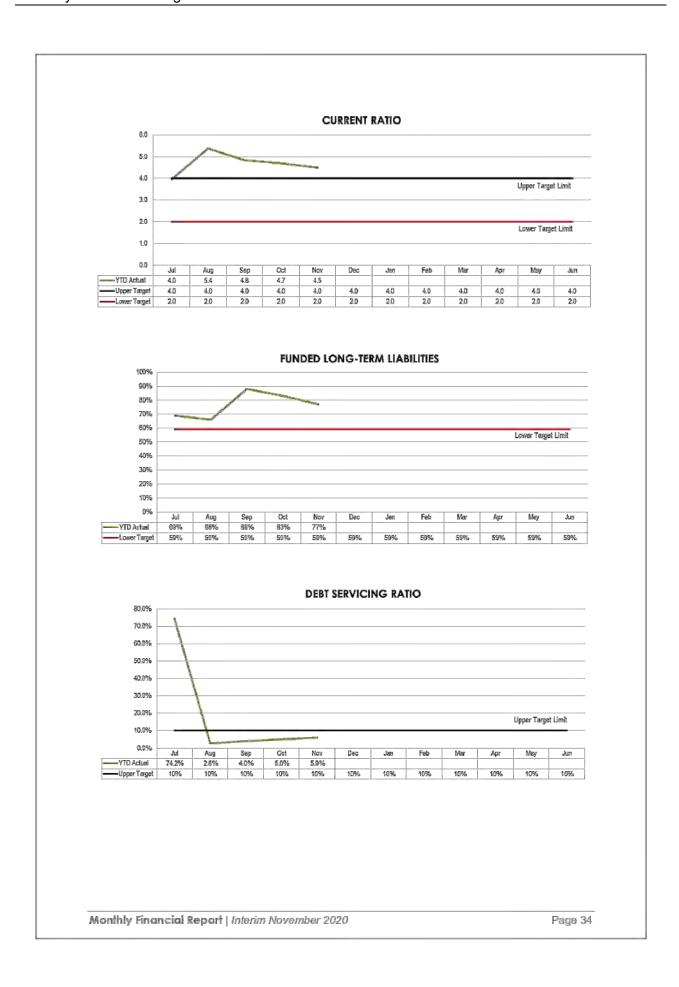

| Debt Servicing Ratio                                                                     | Cash Baiance -\$M                    | Debt to Asset Ratio                                    | interest Coverage Ratio                                                                                  |

The current monthly ratios are tracking on target, except for the Current Ratio.

The **Current Ratio** is currently at 4.5 which is above the higher target limit of 4.0. This is largely due to the fact that the current assets are high at present due to the level of cash on hand. This ratio has consistently been on the decline since the rates were levied in August and will continue along this trend the next rate run.





Monthly Financial Report | Interim November 2020

Page 33





# 7.0 Long Term Financial Forecast

Section 171 of the Local Government Regulation 2012 requires Council to develop a long-term financial forecast, covering a period of at least 10 years, which is 2020/2021 to 2029/2030. The key objective of the long-term financial plan is to understand the Council's financial sustainability for the longer term while focusing on seeking to deliver operational surpluses and to achieve the Council's strategic outcomes as specified in the Corporate Plan.

The long-term financial forecast requires:

- (a) income of the local government;
- (b) expenditure of the local government; and
- (c) the value of assets, liabilities and equity of the local government.

The local government must:

- (a) consider its long-term financial forecast before planning new borr