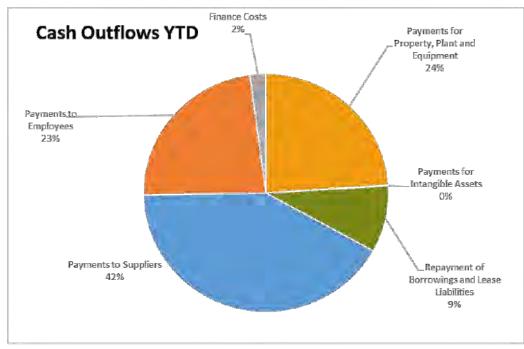

1,892,669                            |
| Restricted Cash<br>Cash Available for Use                                                                                                                                                                                                                                    | \$28,554,270                                                             | \$28,554,270                                                  | \$26,385,609                                                             | \$24,975,157                                                      | \$24,637,819                                                       | \$24,637,819                                                             |

Monthly Financial Report | Interim November 2020

Page 29





Monthly Financial Report | Interim November 2020

Page 30

# 5.0 Interim Changes in Equity

|                                        | Jul-20      | Aug-20<br>\$ | Sep-20      | Oct-20<br>\$ | Nov-20<br>\$ | YTD<br>\$   |
|----------------------------------------|-------------|--------------|-------------|--------------|--------------|-------------|
| Asset Revaluation Surplus              |             |              |             |              |              |             |
| Opening Balance                        | 427,453,684 | 427,453,684  | 427,453,684 | 427,453,684  | 427,453,684  | 427,453,684 |
| Inc/(dec) in asset revaluation surplus |             |              |             |              |              |             |
| Closing Balance                        | 427,453,684 |