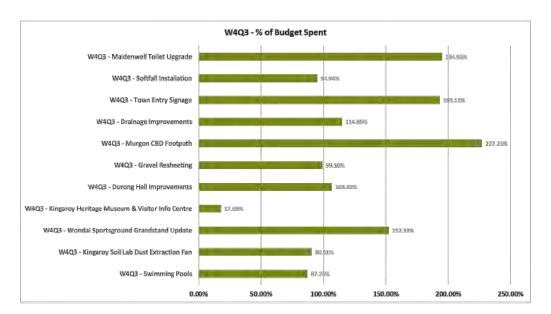

00,000.00    | 284,827.51                     | 0.00       | DIEN         | 0.00              | 0.09             | 0.00             | 0.00       | 284,827.31          | 284,827.51             | 0.03                   |
| 100075       | W403 - Maidenwell Tollel Upgrade                   | 15,000.00     | 29,242.59                      | 0.00       | 0.00         | 0.00              | 0.00             | 0.00             | 0.00       | 29,242.69           | 15,000.00              | 14,242.69              |
|              |                                                    | 4.500,000,00  | 4.821.608.90                   | 158,826,23 | 58 544.57    | 157,306,28        | 8.715.60         | 9,676,20         | 107.925.91 | 5,209,672,77        | 4.376.467.29           | 839.205.48             |



Monthly Financial Report | Interim November 2020

Page 46

## 9.2 Works for Queensland Round 4 - COVID

The Works for Queensland round 4 total budget is \$3.31m. To-date, \$323k of actuals has been spent with a further committed cost of \$524k identified. This round has only just started with only 5 projects with actual costs to date.

W4Q4 COVID- Capital Grant Projects Report

| Project Code | Projed Description                                                                  | -           | Project Sunger