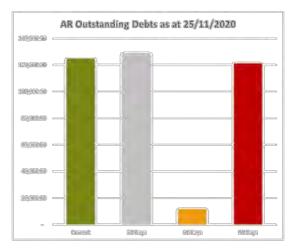

71  | 4,598,671  |
| Unspent - Grants, Subsidies & Donations | -          | -          |            |            | · · ·      |
| Unspent - Loan Funds                    | 2,175,000  | 2,175,000  | 2,175,000  | 2,175,000  | 2,175,000  |
| Total                                   | 28,554,270 | 28,554,270 | 26,385,609 | 24,975,157 | 24,637,819 |

## 3.1.2 Trade and Other Receivables

Current trade and other receivables are made up of notices and invoices that have been issued but cash has not yet been collected. The below tables show the breakdown of the components in this balance sheet element – excluding rates.



Finance are continuing to work with managers to clean up old outstanding debtors from our property and rating system.

Monthly Financial Report | Interim November 2020

Page 13



The AR outstanding debts 90+ days has decreased by \$2k from last month. A total of 65% of the value sitting in 90 days remains with debt collectors or have entered into a payment arrangement with Council. A further 16% have proposed payment within the next week and the remainder being actively pursued to obtain payment.

Rates in arrears as at 25 November 2020 is sitting at \$5.822 million or 10.23% with 1,596 assessments with rate arrangements in place. This rate arrears value in dollars is trending lower this period compared to the previous two financial years due to an increase in the number of properties who have entered into rates payment arrangements. This outstanding rates value is expected to continue decreasing slightly over the next few months until the next 6 monthly rate run