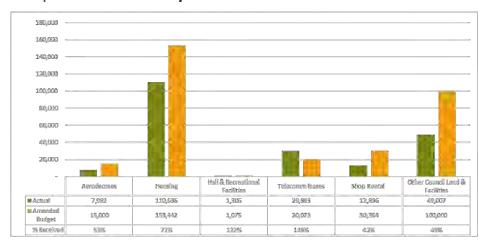

#### 9.11 MONTHLY FINANCIAL REPORT

#### **RESOLUTION 2020/208**

Moved: Cr Danita Potter Seconded: Cr Gavin Jones

That the Monthly Financial Report including Capital Works and Works for Queensland as at 31 October 2020 be received and noted.

In Favour: Crs Brett Otto, Gavin Jones, Kathy Duff, Roz Frohloff, Danita Potter, Kirstie

Schumacher and Scott Henschen

Against: Nil