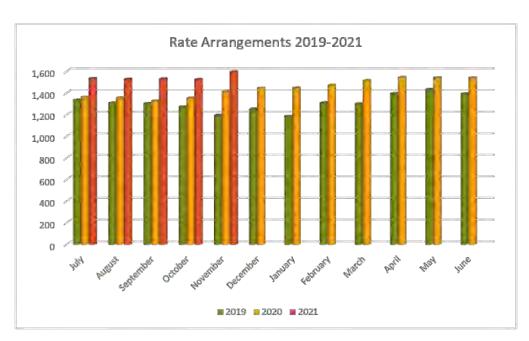

ns with debt collectors or have entered into a payment arrangement with Council. A further 16% have proposed payment within the next week and the remainder being actively pursued to obtain payment.

Rates in arrears as at 25 November 2020 is sitting at \$5.822 million or 10.23% with 1,596 assessments with rate arrangements in place. This rate arrears value in dollars is trending lower this period compared to the previous two financial years due to an increase in the number of properties who have entered into rates payment arrangements. This outstanding rates value is expected to continue decreasing slightly over the next few months until the next 6 monthly rate run.



Monthly Financial Report | Interim November 2020

Page 14





Monthly Financial Report | Interim November 2020

Page 15



3.1.3 Inventories

Inventories is made-up of Council stores and is valued at cost. Council is currently undertaking a project to reduce and minimise the number of inventories held.

#### 3.2 Non-Current Assets

#### 3.2.1 Trade and Other Receivables

The non-current portion of Trade and Other Receivables is made up of the outstanding Memerambi Estate charges and loans to community organisations.

### 3.2.2 Property, Plant and Equipment

The total adopted capital budget is \$38.473m. Any projects deemed work in progress from 2019/2020 have been identified in restricted cash for completion in the 2020/2021 year which gives a total available budget of \$45.844m.

Actual expenditure with committed costs as at 25 November 2020 is \$18.118m, which is tracking on target at 40%. Of the \$18.118m