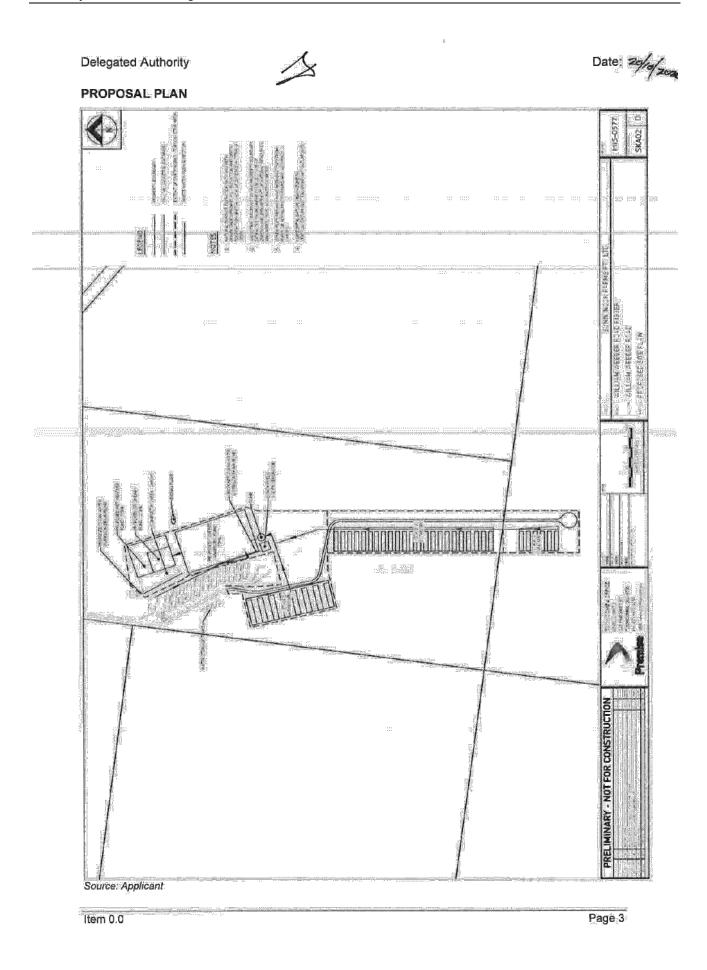

#### DISCUSSION

The proposed duplex is single level with a proposed footprint of 315.6m², resulting in 36% total site cover. Each proposed unit is to be accessed via their respective street frontages with pedestrian entrances clearly visible from each frontage. Due to the site being a corner lot, the overall appearance from each street frontage will that of a single dwelling.

Item 0.0

Page 13

Date: 3 November 2020

Solid screen fences for the rear yards of each unit are proposed and will not exceed 1.8m in height.

Private open space areas are proposed off the living rooms of each unit, each achieving more than 20m² required and the minimum dimension of 4 metres.

The duplex is proposed to be setback more than 6m from each frontage and more than 1.5 from side boundaries.

Garages are proposed at the front building setback of each unit.

Front doors to each unit are orientated to the respective street frontages of the development.