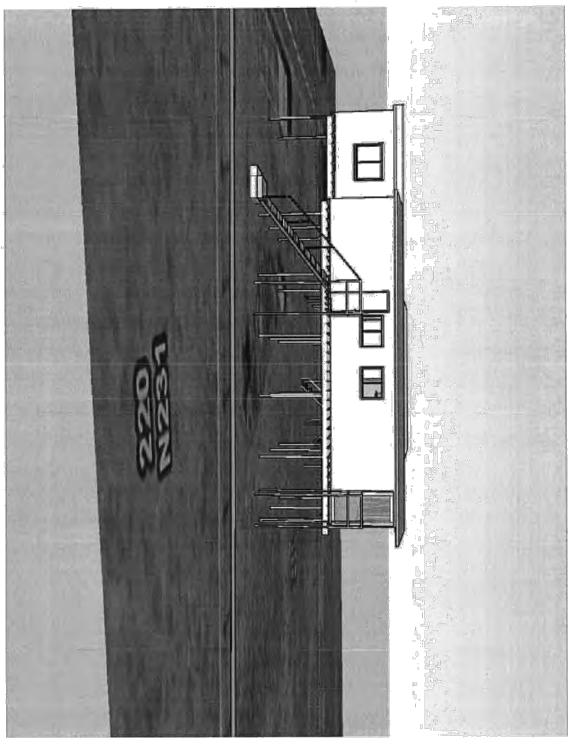

#### Settlement Pattern

The subject site is in the Low Density Residential Zone and is currently vacant. The proposal will gain access from two (2) street frontages of the site, providing access to each unit from each respective street frontage. The proposed units are designed to give the appearance of a single dwelling from each frontage which conforms to the overall outcomes for the zone. Adjoining lots are all within the Low Density Residential Zone and no buffering is necessary to the surrounding lots. The site is within close proximity to the Nanango Township and its community services and will be consistent with the existing settlement pattern of the area.

#### DISCUSSION

The proposal will retain the appearance of a single dwelling from each respective street frontage, given the proposed units will have separate accesses and entrances via Mills Way (Unit 1) and Sonrose Court (Unit 2).

#### DISCUSSION

The proposed duplex is single level with a proposed footprint of 315.6m², resulting in 36% total site cover. Each proposed unit is to be accessed via their respective street frontages with pedestrian entrances clearly visible from each frontage. Due to the site being a corner lot, the overall appearance from each street frontage will that of a single dwelling.