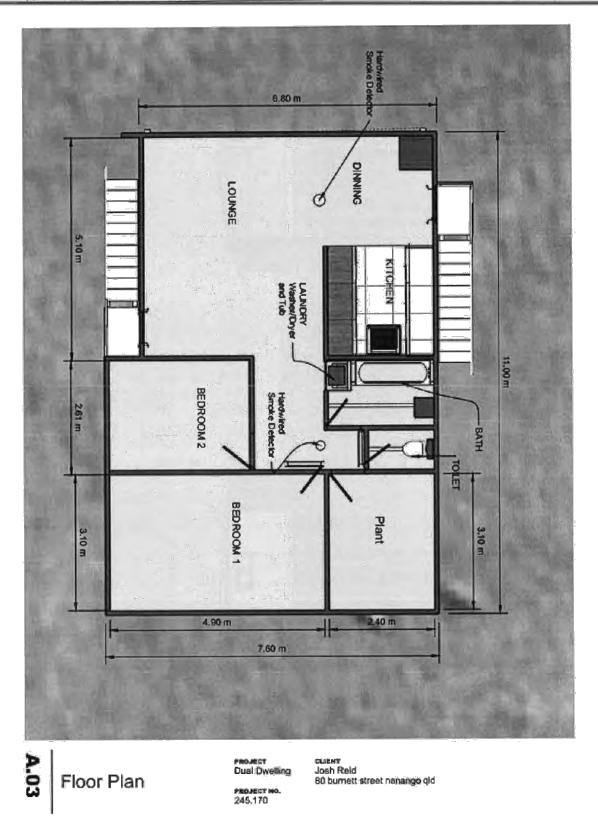

#### Settlement Pattern

The subject site is in the Low Density Residential Zone and is currently vacant. The proposal will gain access from two (2) street frontages of the site, providing access to each unit from each respective street frontage. The proposed units are designed to give the appearance of a single dwelling from each frontage which conforms to the overall outcomes for the zone. Adjoining lots are all within the Low Density Residential Zone and no buffering is necessary to the surrounding lots. The site is within close proximity to the Nanango Township and its community services and will be consistent with the existing settlement pattern of the area.

#### DISCUSSION

The proposed duplex is single level with a proposed footprint of 315.6m², resulting in 36% total site cover. Each proposed unit is to be accessed via their respective street frontages with pedestrian entrances clearly visible from each frontage. Due to the site being a corner lot, the overall appearance from each street frontage will that of a single dwelling.

Item 0.0

Page 13

Date: 3 November 2020

Solid screen fences for the rear yards of each unit are proposed and will not exceed 1.8m in height.

Private open space areas are proposed off the living rooms of each unit, each achieving more than 20m² required and the minimum dimension of 4 metres.

The duplex is proposed to be setback more than 6m from each frontage and more than 1.5 from side boundaries.

Garages are proposed at the front building setback of each unit.

Front doors to each unit are orientated to the respective street frontages of the development.