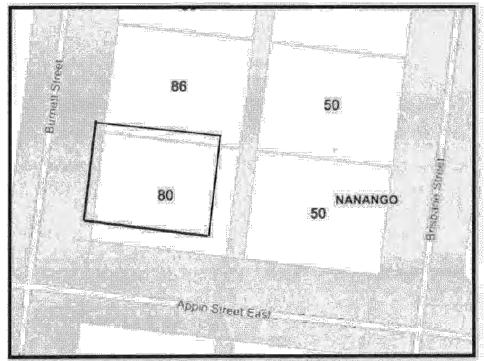

#### Settlement Pattern

The subject site is in the Low Density Residential Zone and is currently vacant. The proposal will gain access from two (2) street frontages of the site, providing access to each unit from each respective street frontage. The proposed units are designed to give the appearance of a single dwelling from each frontage which conforms to the overall outcomes for the zone. Adjoining lots are all within the Low Density Residential Zone and no buffering is necessary to the surrounding lots. The site is within close proximity to the Nanango Township and its community services and will be consistent with the existing settlement pattern of the area.

#### Infrastructure & Servicing

The subject site is connected to Council's reticulated water and sewerage networks as well as electricity. The existing services will be utilised to provide connection for the proposed new duplex. Accesses are to be provided via Millis Way and Sonrose Court.

#### DISCUSSION

The proposal will retain the appearance of a single dwelling from each respective street frontage, given the proposed units will have separate accesses and entrances via Mills Way (Unit 1) and Sonrose Court (Unit 2).

The site is within close proximity to Nanango's CBD and community services and the proposed Dual Occupancy (Duplex) is to be fully serviced which will integrate with existing street networks. The closest open space/recreational area is to the west of the site being the Nanango Golf Club.