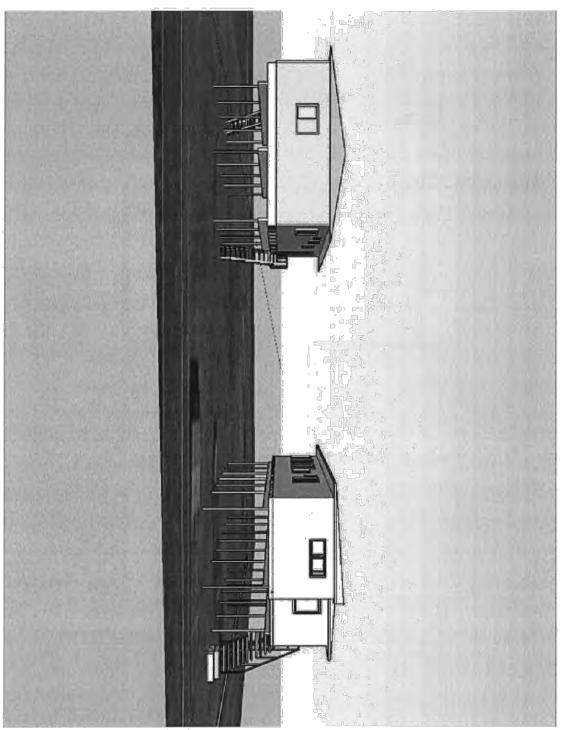

#### Settlement Pattern

The subject site is in the Low Density Residential Zone and is currently vacant. The proposal will gain access from two (2) street frontages of the site, providing access to each unit from each respective street frontage. The proposed units are designed to give the appearance of a single dwelling from each frontage which conforms to the overall outcomes for the zone. Adjoining lots are all within the Low Density Residential Zone and no buffering is necessary to the surrounding lots. The site is within close proximity to the Nanango Township and its community services and will be consistent with the existing settlement pattern of the area.

#### DISCUSSION

The proposal will retain the appearance of a single dwelling from each respective street frontage, given the proposed units will have separate accesses and entrances via Mills Way (Unit 1) and Sonrose Court (Unit 2).

#### DISCUSSION

The proposed duplex is single level with a proposed footprint of 315.6m², resulting in 36% total site cover. Each proposed unit is to be accessed via their respective street frontages with pedestrian entrances clearly visible from each frontage. Due to the site being a corner lot, the overall appearance from each street frontage will that of a single dwelling.