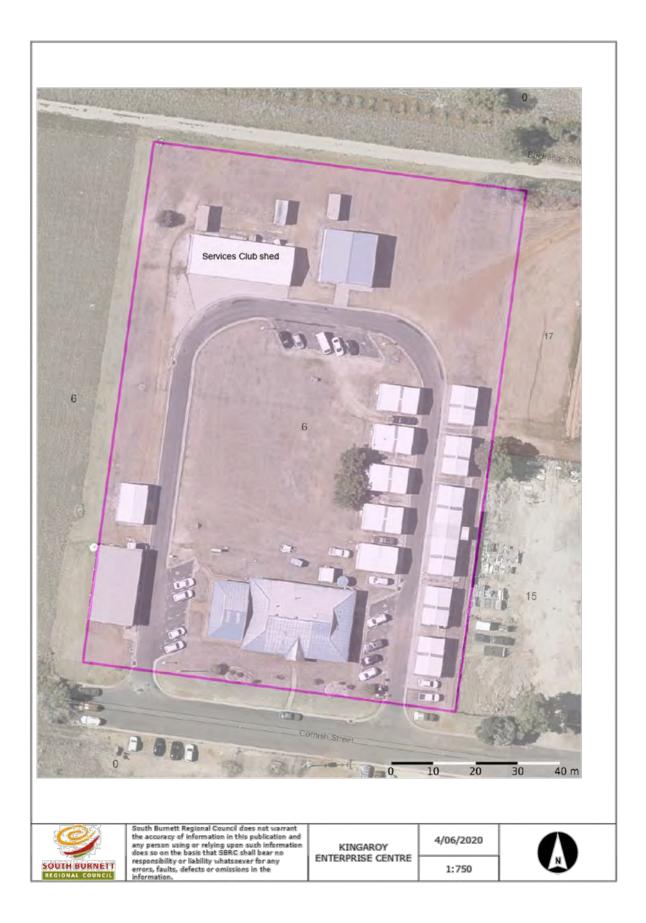

o bays.

Investigations have been made into the use of the Services Club shed and Council officers have liaised with St John's P&F, KRECA and Taabinga Rotary. St John's Lutheran P&F are amenable to occupying only one shed bay to store books for Bookarama and offers no objection to the second bay being offered to Kingaroy Rotary to expand their occupancy at the site.

The offer of the additional shed bay to Kingaroy Rotary will be on the condition that the shipping container located at the rear of the Kingaroy Rotary shed bay be removed from site.

The land is owned by Council but is leased to KRECA therefore any formal agreement for the occupation of the shed will be between KRECA and Kingaroy Rotary.

## ATTACHMENTS

#### 1. Kingaroy Enterprise Aerial showing the Services Club shed. 🗓 🌃



## 14 PORTFOLIO – ECONOMIC DEVELOPMENT

#### 14.1 ECONOMIC DEVELOPMENT PORTFOLIO REPORT

File Number: 19-08-2020

Author: Councillor

Authoriser: Chief Executive Officer

#### PRECIS

Economic Development Portfolio Report

#### SUMMARY

Cr Schumacher presented her Economic Development Portfolio Report to Council

## OFFICER'S RECOMMENDATION

That Cr Schumacher's Economic Development Portfolio Report to Council be received.

#### BACKGROUND

Nil

## ATTACHMENTS

Nil

#### 14.2 T - FUTURE OF SOUTH BURNETT TOURISM ADVISORY COMMITTEE AND SOUTH BURNETT DIRECTIONS

File Number: 19-08-2020

Author: Administration Officer - Economic Development

Authoriser: Chief Executive Officer

## PRECIS

Future of South Burnett Tourism Advisory Committee and South Burnett Directions.

#### SUMMARY

Providin