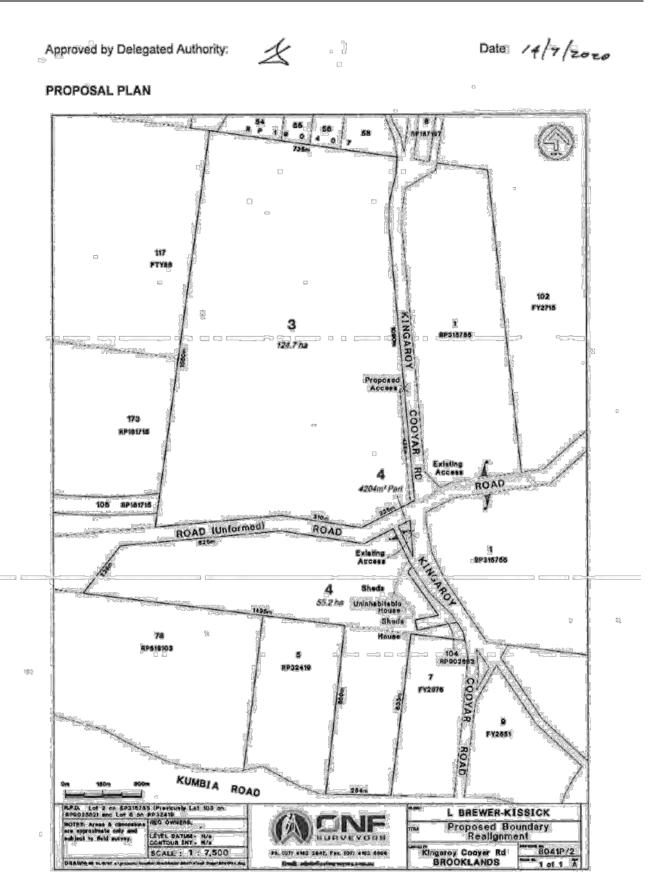

- ADV3 Attached for your information is a copy of Chapter 6 of the Planning Act 2016 as regards Appeal Rights.

## Financial and Resource Implications

No implication can be identified,

## Link to Corporate/Operational Plan

- GO2 Balanced development that preserves and enhances our region.
- GO2.1 Implement Council's planning scheme to support sustainable development of business, industry and community liveability.

## Communication/Consultation (Internal/External)

No implication can be identified.

## Legal Implications (Statutory Basis, Legal Risks)

No implication can be identified.

# Policy/Local Law/Delegation Implications

No implication can be identified.

## Asset Management Implications

No implication can be identified.

ຂູ່ ັຼ ກັ RAL20/0004 Kingaroy Cooyar Road, Brooklands



Figure 1 - Proposal Plan (Source: Applicant)

RAL20/0004 Kingaroy Cooyar Road, Brocklands

Approved by Delegated Authority:

0 2

Date: 14/7/2020

# Locality Plan



Figure 2 - Existing lot configuration (Source: IntraMaps)



Figure 3 - Aerial Image (Source: Qld Globe)

RAL20/0004 Kingaroy Cooyar Road, Brooklands

-

5 of 33

Þ.

-1 

14/2/2020

Report

The applicant seeks approval for Reconfiguring a lot - Boundary Realignment.

| APPLICATION SUMMARY                                          |                                                                                                                                                                                                                                                                              |  |
|-----------------------