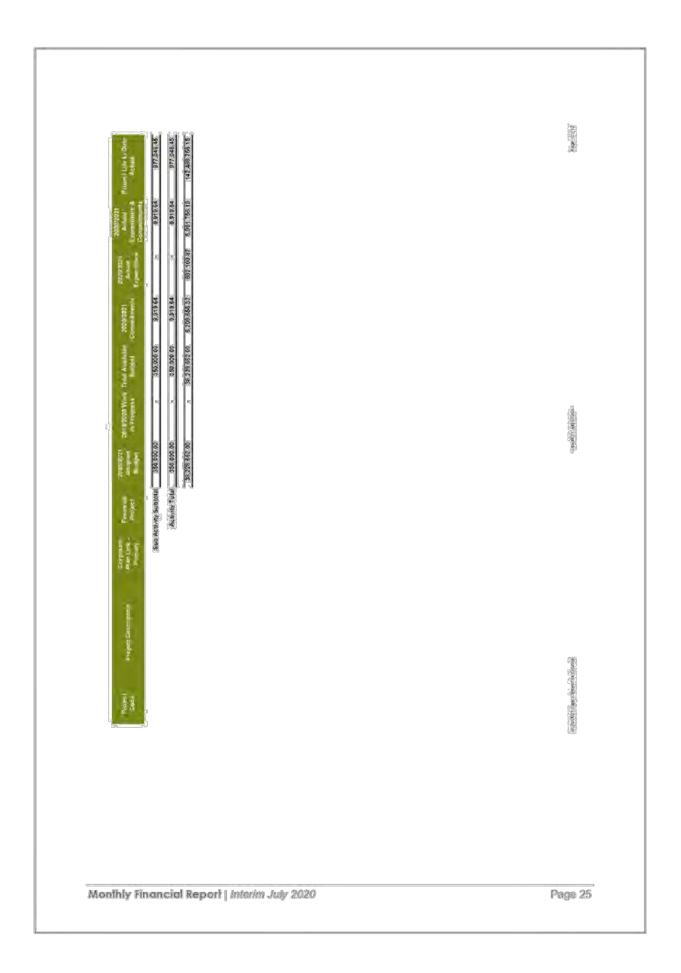

|                                                                                                                                                                                                                                                                                                                                                                                                                                                                                                                                                                                                                                                                                                                                                                                                                                                                                                                                                                                                                                                                                                                                                                                                                                                                                                                                                                                                                                                                                                                                                                                                                                                                                                                                                                                                                                                                                                                                                                                                                                                                                                                                | And in the second                                                                                                                                                                                                                                                                                                                                                                                                                                                                                                                                                                                                                                                                                   | . (44) 502 46L  | 597,810.92  | - ALTERNAL<br>E | 88                                                              | 58                                                                                                                                                                                                                                                                                                                                                                                                                                                                                                                                                                                                                                                                                                                                                                                                                                                                                                                                                                                                                                                                                                                                                                                                                                                                                                                                                                                                                                                                                                                                                                                                                                                                                                                                                                                                                                                                                                                                                                                                                                                                                                                             | 1 8                                     | 2 009 077 62    | E E                                                                                       | or<br>Reserved                      |                                         | 71,866,373,63,                                     | 8            | N. 8                                   | 233,875,07     | 10,420,00                  | 21,227,46           | 993           | 1,429,160,17      |  |   |       |
|--------------------------------------------------------------------------------------------------------------------------------------------------------------------------------------------------------------------------------------------------------------------------------------------------------------------------------------------------------------------------------------------------------------------------------------------------------------------------------------------------------------------------------------------------------------------------------------------------------------------------------------------------------------------------------------------------------------------------------------------------------------------------------------------------------------------------------------------------------------------------------------------------------------------------------------------------------------------------------------------------------------------------------------------------------------------------------------------------------------------------------------------------------------------------------------------------------------------------------------------------------------------------------------------------------------------------------------------------------------------------------------------------------------------------------------------------------------------------------------------------------------------------------------------------------------------------------------------------------------------------------------------------------------------------------------------------------------------------------------------------------------------------------------------------------------------------------------------------------------------------------------------------------------------------------------------------------------------------------------------------------------------------------------------------------------------------------------------------------------------------------|-----------------------------------------------------------------------------------------------------------------------------------------------------------------------------------------------------------------------------------------------------------------------------------------------------------------------------------------------------------------------------------------------------------------------------------------------------------------------------------------------------------------------------------------------------------------------------------------------------------------------------------------------------------------------------------------------------|-----------------|-------------|-----------------|-----------------------------------------------------------------|--------------------------------------------------------------------------------------------------------------------------------------------------------------------------------------------------------------------------------------------------------------------------------------------------------------------------------------------------------------------------------------------------------------------------------------------------------------------------------------------------------------------------------------------------------------------------------------------------------------------------------------------------------------------------------------------------------------------------------------------------------------------------------------------------------------------------------------------------------------------------------------------------------------------------------------------------------------------------------------------------------------------------------------------------------------------------------------------------------------------------------------------------------------------------------------------------------------------------------------------------------------------------------------------------------------------------------------------------------------------------------------------------------------------------------------------------------------------------------------------------------------------------------------------------------------------------------------------------------------------------------------------------------------------------------------------------------------------------------------------------------------------------------------------------------------------------------------------------------------------------------------------------------------------------------------------------------------------------------------------------------------------------------------------------------------------------------------------------------------------------------|-----------------------------------------|-----------------|-------------------------------------------------------------------------------------------|-------------------------------------|-----------------------------------------|----------------------------------------------------|--------------|----------------------------------------|----------------|----------------------------|---------------------|---------------|-------------------|--|---|-------|
| Market for the state of the                  |                                                                                                                                                                                                                                                                                                                                                                                                                                                                                                                                                                                                                                                                                                     |                 | 8           |                 | 1 東南                                                            | 自创日                                                                                                                                                                                                                                                                                                                                                                                                                                                                                                                                                                                                                                                                                                                                                                                                                                                                                                                                                                                                                                                                                                                                                                                                                                                                                                                                                                                                                                                                                                                                                                                                                                                                                                                                                                                                                                                                                                                                                                                                                                                                                                                            | દે જ                                    | 5 (19,42)       | C. P                                                                                      | ġ ģ                                 | 5                                       | 2. SE                                              | 1 - P 1      | ė Š.Š                                  | ß              | 05 115 51                  | 観察技                 | මේ එය         | 10,583,63         |  |   |       |
| Martine     Martine     Martine     Martine     Martine     Martine       Laboration     Martine     Martine     Martine     Martine     Martine       Laboration     Martine     Martine     Martine     Martine     Martine       Martine     Martine     Martine                                                                                                                                                                                                                                                                                                                                                                                                                                                                                                                                                                                                                                                                                                                                                                                                                                                                                                                                                                                                              |                                                                                                                                                                                                                                                                                                                                                                                                                                                                                                                                                                                                                                                                                                     | 8               | 66          | 25 88           | 881                                                             | 98, 3                                                                                                                                                                                                                                                                                                                                                                                                                                                                                                                                                                                                                                                                                                                                                                                                                                                                                                                                                                                                                                                                                                                                                                                                                                                                                                                                                                                                                                                                                                                                                                                                                                                                                                                                                                                                                                                                                                                                                                                                                                                                                                                          | 3                                       | 36              | £3 8                                                                                      | 18 18                               | 8                                       | 5 8                                                | )<br>1       | EB-B                                   | 8              | 10 PDF 0                   | ð 19                | 8 <u>8</u>    | 35,645,84         |  |   |       |
| Market Schwart     Market Schwart       Market Schwart     Market Schwar                                                                                                                                                                                                                                                                                                                                                                                                                                                                                                                                                                                                                                                                                                                                                                                                                                                                                                                               | internet of                                                                                                                                                                                                                                                                                                                                                                                                                                                                                                                                                                                                                                                                                         | я               | 1           | 2000<br>*       | - R - B - J                                                     | 废风台                                                                                                                                                                                                                                                                                                                                                                                                                                                                                                                                                                                                                                                                                                                                                                                                                                                                                                                                                                                                                                                                                                                                                                                                                                                                                                                                                                                                                                                                                                                                                                                                                                                                                                                                                                                                                                                                                                                                                                                                                                                                                                                            | 18                                      | 59 621 9        | 90 K                                                                                      | x é                                 | i e                                     | 6                                                  | ে को।        | હેંદ સ                                 | e              | 51, CFC 52                 | 100 <b>26</b> 6 5   | e da          | ACCESSION .       |  |   |       |
| Martin     Martin     Martin     Martin       Martin     Martin                                                                                                                                                                                                                                                                                                                                                                                                                                                                                                                                                                                                                                                                                                                                                                                                                                                                                                                                                                                                                                                                                                        | and the second se | 8               | Ġ1          | 00000           | 250,000 (C                                                      | 20000                                                                                                                                                                                                                                                                                                                                                                                                                                                                                                                                                                                                                                                                                                                                                                                                                                                                                                                                                                                                                                                                                                                                                                                                                                                                                                                                                                                                                                                                                                                                                                                                                                                                                                                                                                                                                                                                                                                                                                                                                                                                                                                          | 00000                                   | 763 000 00      | 550.000.00                                                                                | Sporto                              | Senting to                              | (200,000,000)                                      | 45,000.00    | 50000 S                                | 200.020.000    | 68                         | (%)<br>(75,000 (61) | 00 000 M U    | 2355,0200,000     |  |   |       |
| Martin     Martin     Martin       Mart                                                                                                                                                                                                                                                                                                                                                                                                                                                                                                                                                                                                                                                                                                                                                                                                                                                                                                                                                                                                                                                                                                                                          | Normality of                                                                                                                                                                                                                                                                                                                                                                                                                                                                                                                                                                                                                                                                                        | g               | ca;         | ඩ ශ්ල           | 1. A. B. I                                                      | ê de s                                                                                                                                                                                                                                                                                                                                                                                                                                                                                                                                                                                                                                                                                                                                                                                                                                                                                                                                                                                                                                                                                                                                                                                                                                                                                                                                                                                                                                                                                                                                                                                                                                                                                                                                                                                                                                                                                                                                                                                                                                                                                                                         | 5 &                                     | (A)             | 19 (K                                                                                     |                                     | 1                                       | (S   E                                             | ् मृा        | \$<br>\$<br>\$<br>\$<br>\$<br>\$<br>\$ | 9              | E &                        | 18 B                | ¥ 49          | 85                |  |   |       |
| The second secon |                                                                                                                                                                                                                                                                                                                                                                                                                                                                                                                                                                                                                                                                                                     | æ               | R           | 16100101        | 250 000 00                                                      | 1000 or                                                                                                                                                                                                                                                                                                                                                                                                                                                                                                                                                                                                                                                                                                                                                                                                                                                                                                                                                                                                                                                                                                                                                                                                                                                                                                                                                                                                                                                                                                                                                                                                                                                                                                                                                                                                                                                                                                                                                                                                                                                                                                                        | 20.000.05                               | 766,600,00      | 00 000 052                                                                                | 10,000                              | and | 206.000.000                                        | 45 00100     | 500000<br>500000                       | 200.000.002    | \$.<br>F                   | 000000342           | 00 000 (et    | 206,000,000       |  |   |       |
| In the second se | 1.                                                                                                                                                                                                                                                                                                                                                                                                                                                                                                                                                                                                                                                                                                  | 1005001         | Wey Subseal | 312001          | 100714                                                          | 217001                                                                                                                                                                                                                                                                                                                                                                                                                                                                                                                                                                                                                                                                                                                                                                                                                                                                                                                                                                                                                                                                                                                                                                                                                                                                                                                                                                                                                                                                                                                                                                                                                                                                                                                                                                                                                                                                                                                                                                                                                                                                                                                         | 100116                                  | chinky Subrotal | 104515                                                                                    | 100719                              | . Same                                  | WWY Subtral                                        | Totors       | 419101                                 | Party Subtotal | 100209                     | 100209              | 100715        | Teleford Solution |  |   |       |
|                                                                                                                                                                                                                                                                                                                                                                                                                                                                                                                                                                                                                                                                                                                                                                                                                                                                                                                                                                                                                                                                                                                                                                                                                                                                                                                                                                                                                                                                                                                                                                                                                                                                                                                                                                                                                                                                                                                                                                                                                                                                                                                                |                                                                                                                                                                                                                                                                                                                                                                                                                                                                                                                                                                                                                                                                                                     |                 | Suba        |                 | 100                                                             |                                                                                                                                                                                                                                                                                                                                                                                                                                                                                                                                                                                                                                                                                                                                                                                                                                                                                                                                                                                                                                                                                                                                                                                                                                                                                                                                                                                                                                                                                                                                                                                                                                                                                                                                                                                                                                                                                                                                                                                                                                                                                                                                |                                         | Suba            | line.                                                                                     |                                     |                                         | Sub 4.                                             |              | enits.                                 | Sub A          |                            |                     | 2             | Sub A             |  |   |       |
|                                                                                                                                                                                                                                                                                                                                                                                                                                                                                                                                                                                                                                                                                                                                                                                                                                                                                                                                                                                                                                                                                                                                                                                                                                                                                                                                                                                                                                                                                                                                                                                                                                                                                                                                                                                                                                                                                                                                                                                                                                                                                                                                | Proper Latences                                                                                                                                                                                                                                                                                                                                                                                                                                                                                                                                                                                                                                                                                     | 1.30            |             |                 | W204 Kirgerov Verge Floring<br>W204 Kurgen GL2 Park Tree Russie | And a first of a subscript of the subscr | NAUS POST                               |                 | <ol> <li>Kengers Paol Schelebrand</li> <li>Kengers Paol Rehistration Company B</li> </ol> | DCP-residence chabarls Pool Patrang | Ing Pool - Burg                         | Windowski Babana wata da mata mata mata mata ana a | - CO 140     | tange Polo                             |                | _ F F                      | CAP-YANASALT        | Viacual Dames |                   |  |   |       |
|                                                                                                                                                                                                                                                                                                                                                                                                                                                                                                                                                                                                                                                                                                                                                                                                                                                                                                                                                                                                                                                                                                                                                                                                                                                                                                                                                                                                                                                                                                                                                                                                                                                                                                                                                                                                                                                                                                                                                                                                                                                                                                                                | <u>_</u>                                                                                                                                                                                                                                                                                                                                                                                                                                                                                                                                                                                                                                                                                            | Museu<br>100584 |             |                 | 20200                                                           |                                                                                                                                                                                                                                                                                                                                                                                                                                                                                                                                                                                                                                                                                                                                                                                                                                                                                                                                                                                                                                                                                                                                                                                                                                                                                                                                                                                                                                                                                                                                                                                                                                                                                                                                                                                                                                                                                                                                                                                                                                                                                                                                | and |                 | DORDE NO.                                                                                 | 100903                              | UL ME                                   |                                                    | and a second |                                        |                | Acount<br>Access<br>Access | 00576               | 00500         |                   |  |   |       |
|                                                                                                                                                                                                                                                                                                                                                                                                                                                                                                                                                                                                                                                                                                                                                                                                                                                                                                                                                                                                                                                                                                                                                                                                                                                                                                                                                                                                                                                                                                                                                                                                                                                                                                                                                                                                                                                                                                                                                                                                                                                                                                                                |                                                                                                                                                                                                                                                                                                                                                                                                                                                                                                                                                                                                                                                                                                     |                 |             |                 |                                                                 |                                                                                                                                                                                                                                                                                                                                                                                                                                                                                                                                                                                                                                                                                                                                                                                                                                                                                                                                                                                                                                                                                                                                                                                                                                                                                                                                                                                                                                                                                                                                                                                                                                                                                                                                                                                                                                                                                                                                                                                                                                                                                                                                |                                         |                 |                                                                                           |                                     |                                         |                                                    |              |                                        |                |                            |                     |               |                   |  |   |       |
|                                                                                                                                                                                                                                                                                                                                                                                                                                                                                                                                                                                                                                                                                                                                                                                                                                                                                                                                                                                                                                                                                                                                                                                                                                                                                                                                                                                                                                                                                                                                                                                                                                                                                                                                                                                                                                                                                                                                                                                                                                                                                                                                | uthly Fi                                                                                                                                                                                                                                                                                                                                                                                                                                                                                                                                                                                                                                                                                            | nan             | cic         | l Rep           | port                                                            | <i>I</i> n                                                                                                                                                                                                                                                                                                                                                                                                                                                                                                                                                                                                                                                                                                                                                                                                                                                                                                                                                                                                                                                                                                                                                                                                                                                                                                                                                                                                                                                                                                                                                                                                                                                                                                                                                                                                                                                                                                                                                                                                                                                                                                                     | teri                                    | m J             | haly i                                                                                    | 2020                                | )                                       |                                                    |              |                                        |                |                            |                     |               |                   |  | P | aga 1 |