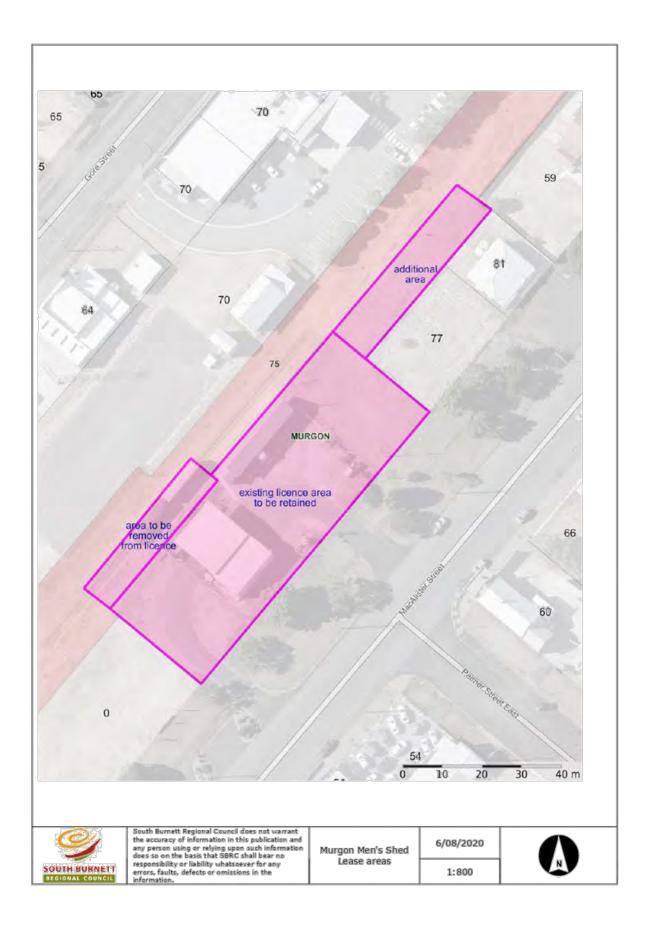

under the South |
|              | Burnett Regional Council Planning Scheme v.1.2                             |

The Murgon Men's Shed has occupied 75 Macalister Street, Murgon (the old Murgon Railway Depot and Station) for the past 4 years.

A realignment of the lease boundary will provide security of tenure for the Men's Shed to expand their railway carriage display and not impede the public use of the rail trail. The Men's Shed does not have exclusive possession of the Railway Station building which allows the building to be used by other parties, in particular for rail trail events.

The area of the lease is not required by Council for any purpose at this time.

#### ATTACHMENTS

- 1. Map Murgon Men's Shed proposed realignment of boundary 🗓 🛣
- 2. Concept Drawing of display area 🗓 🛣





MURGON - CARRIAGES RELOCATION

KINGAROY TO KILKIVAN RAIL TRAIL FOR SOUTH BURNETT REGIONAL COUNCIL



# 13.3 APPROVAL FOR KINGAROY ROTARY TO OCCUPY ADDITIONAL SHED BAY AT KINGAROY REGIONAL ENTREPRISE CENTRE.

File Number: 19-08-2020

Author: Senior Lease and Property Management Officer

Authoriser: General Manager Community

#### PRECIS

Approval for Kingaroy Rotary to occupy one bay of the Services Club shed at the Kingaroy Enterprise Centre vacated by Taabinga Rotary.

#### SUMMARY

Kingaroy Rotary Club occupy one bay of the Service Club four-bay shed at the Kingaroy Enterprise Centre and have requested permission from Council to occupy an additional bay left vacant by the Taabinga Rotary Club after folding at the end of June 2020.

Council has previously resolved to grant approval fo