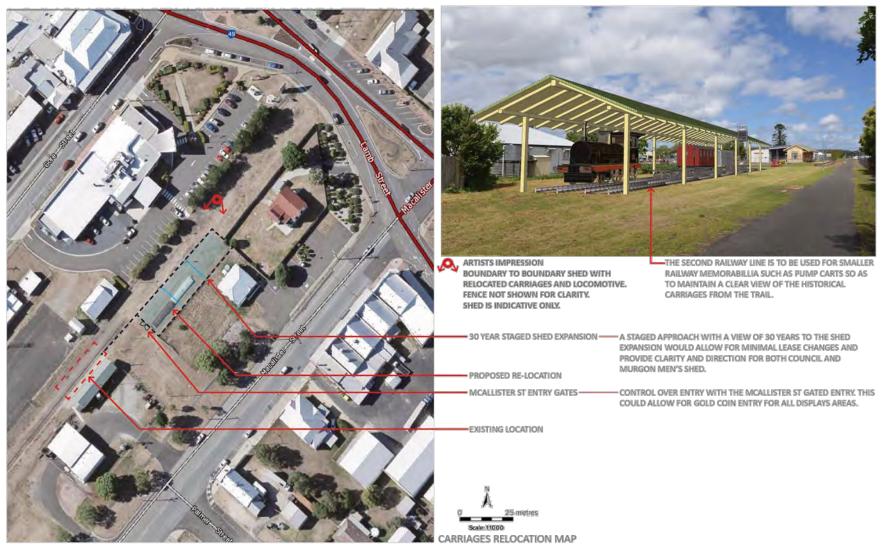

nder the South |
|              | Burnett Regional Council Planning Scheme v.1.2                             |

The Murgon Men's Shed has occupied 75 Macalister Street, Murgon (the old Murgon Railway Depot and Station) for the past 4 years.

A realignment of the lease boundary will provide security of tenure for the Men's Shed to expand their railway carriage display and not impede the public use of the rail trail. The Men's Shed does not have exclusive possession of the Railway Station building which allows the building to be used by other parties, in particular for rail trail events.

The area of the lease is not required by Council for any purpose at this time.

#### ATTACHMENTS

- 1. Map Murgon Men's Shed proposed realignment of boundary 🗓 🛣
- 2. Concept Drawing of display area 🗓 🛣





MURGON - CARRIAGES RELOCATION

KINGAROY TO KILKIVAN RAIL TRAIL FOR SOUTH BURNETT REGIONAL COUNCIL



# 13.3 APPROVAL FOR KINGAROY ROTARY TO OCCUPY ADDITIONAL SHED BAY AT KINGAROY REGIONAL ENTREPRISE CENTRE.

File Number: 19-08-2020

Author: Senior Lease and Property Management Officer

Authoriser: General Manager Community

#### PRECIS

Approval for Kingaroy Rotary to occupy one bay of the Services Club shed at the Kingaroy Enterprise Centre vacated by Taabinga Rotary.

#### SUMMARY

Kingaroy Rotary Club occupy one bay of the Service Club four-bay shed at the Kingaroy Enterprise Centre and have requested permission from Council to occupy an additional bay left vacant by the Taabinga Rotary Club after folding at the end of June 2020.

Council has previously resolved to grant approval for