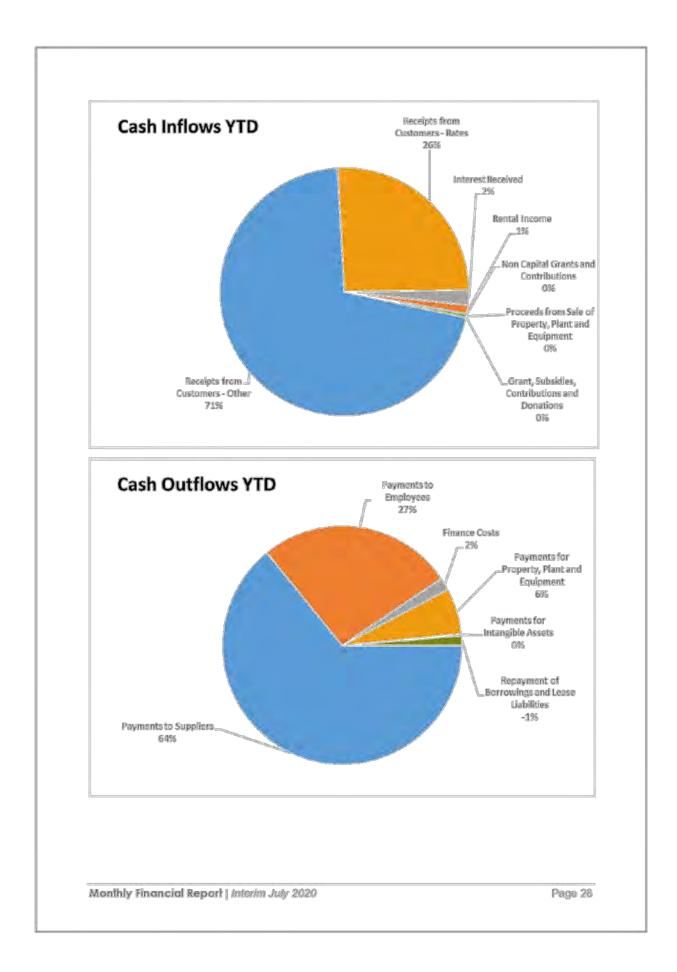

|                                                                                                                                                                                                                                                                                                                                                                                                                                                                                                                                                                                                                                                                                                                                                                                                                                                                                                                                                                                                                                                                                                                                                                                                                                                                                                                                                                                                                                                                                                                                                                                                                                                                                                                                                                                                                                                                                                                                                                                                                                                                                                                                | And in the second                                                                                                                                                                                                                                                                                                                                                                                                                                                                                                                                                                                                                                                                                   | . (44) 502 46L  | 597,810.92  | - ALTERNAL<br>E | 88                                                              | 58                                                                                                                                                                                                                                                                                                                                                                                                                                                                                                                                                                                                                                                                                                                                                                                                                                                                                                                                                                                                                                                                                                                                                                                                                                                                                                                                                                                                                                                                                                                                                                                                                                                                                                                                                                                                                                                                                                                                                                                                                                                                                                                             | 1 8                                     | 2 009 077 62    | E E                                                                                       | or<br>Reserved                      |                                         | 71,866,373,63,                                     | 8            | N. 8                                   | 233,875,07     | 10,420,00                  | 21,227,46           | 993           | 1,429,160,17      |  |   |       |
|--------------------------------------------------------------------------------------------------------------------------------------------------------------------------------------------------------------------------------------------------------------------------------------------------------------------------------------------------------------------------------------------------------------------------------------------------------------------------------------------------------------------------------------------------------------------------------------------------------------------------------------------------------------------------------------------------------------------------------------------------------------------------------------------------------------------------------------------------------------------------------------------------------------------------------------------------------------------------------------------------------------------------------------------------------------------------------------------------------------------------------------------------------------------------------------------------------------------------------------------------------------------------------------------------------------------------------------------------------------------------------------------------------------------------------------------------------------------------------------------------------------------------------------------------------------------------------------------------------------------------------------------------------------------------------------------------------------------------------------------------------------------------------------------------------------------------------------------------------------------------------------------------------------------------------------------------------------------------------------------------------------------------------------------------------------------------------------------------------------------------------|-----------------------------------------------------------------------------------------------------------------------------------------------------------------------------------------------------------------------------------------------------------------------------------------------------------------------------------------------------------------------------------------------------------------------------------------------------------------------------------------------------------------------------------------------------------------------------------------------------------------------------------------------------------------------------------------------------|-----------------|-------------|-----------------|-----------------------------------------------------------------|--------------------------------------------------------------------------------------------------------------------------------------------------------------------------------------------------------------------------------------------------------------------------------------------------------------------------------------------------------------------------------------------------------------------------------------------------------------------------------------------------------------------------------------------------------------------------------------------------------------------------------------------------------------------------------------------------------------------------------------------------------------------------------------------------------------------------------------------------------------------------------------------------------------------------------------------------------------------------------------------------------------------------------------------------------------------------------------------------------------------------------------------------------------------------------------------------------------------------------------------------------------------------------------------------------------------------------------------------------------------------------------------------------------------------------------------------------------------------------------------------------------------------------------------------------------------------------------------------------------------------------------------------------------------------------------------------------------------------------------------------------------------------------------------------------------------------------------------------------------------------------------------------------------------------------------------------------------------------------------------------------------------------------------------------------------------------------------------------------------------------------|-----------------------------------------|-----------------|-------------------------------------------------------------------------------------------|-------------------------------------|-----------------------------------------|----------------------------------------------------|--------------|----------------------------------------|----------------|----------------------------|---------------------|---------------|-------------------|--|---|-------|
| Market for the state of the                  |                                                                                                                                                                                                                                                                                                                                                                                                                                                                                                                                                                                                                                                                                                     |                 | 8           |                 | 1 東南                                                            | 自创日                                                                                                                                                                                                                                                                                                                                                                                                                                                                                                                                                                                                                                                                                                                                                                                                                                                                                                                                                                                                                                                                                                                                                                                                                                                                                                                                                                                                                                                                                                                                                                                                                                                                                                                                                                                                                                                                                                                                                                                                                                                                                                                            | દે જ                                    | 5 (19,42)       | C. P                                                                                      | ġ ģ                                 | 5                                       | 2. SE                                              | 1 - P 1      | ė Š.Š                                  | ß              | 05 115 51                  | 観察技                 | මේ එය         | 10,583,63         |  |   |       |
| Martine     Martine     Martine     Martine     Martine     Martine       Laboration     Martine     Martine     Martine     Martine     Martine       Laboration     Martine     Martine     Martine     Martine     Martine       Martine     Martine     Martine                                                                                                                                                                                                                                                                                                                                                                                                                                                                                                                                                                                                                                                                                                                                                                                                                                                                                                                                                                                                              |                                                                                                                                                                                                                                                                                                                                                                                                                                                                                                                                                                                                                                                                                                     | 8               | 66          | 25 88           | 881                                                             | 98, 3                                                                                                                                                                                                                                                                                                                                                                                                                                                                                                                                                                                                                                                                                                                                                                                                                                                                                                                                                                                                                                                                                                                                                                                                                                                                                                                                                                                                                                                                                                                                                                                                                                                                                                                                                                                                                                                                                                                                                                                                                                                                                                                          | 3                                       | 36              | £3 8                                                                                      | 18 18                               | 8                                       | 5 8                                                | )<br>1       | EB-B                                   | 8              | 10 PDF 0                   | ð 19                | 8 <u>8</u>    | 35,645,84         |  |   |       |
| Market Schwart     Market Schwart       Market Schwart     Market Schwar                                                                                                                                                                                                                                                                                                                                                                                                                                                                                                                                                                                                                                                                                                                                                                                                                                                                                                                               | internet of                                                                                                                                                                                                                                                                                                                                                                                                                                                                                                                                                                                                                                                                                         | я               | 1           | 2000<br>*       | - R - B - J                                                     | 废风台                                                                                                                                                                                                                                                                                                                                                                                                                                                                                                                                                                                                                                                                                                                                                                                                                                                                                                                                                                                                                                                                                                                                                                                                                                                                                                                                                                                                                                                                                                                                                                                                                                                                                                                                                                                                                                                                                                                                                                                                                                                                                                                            | 18                                      | 59 621 9        | 90 K                                                                                      | x é                                 | i e                                     | 6                                                  | ে को।        | હેંદ સ                                 | e              | 51, CFC 52                 | 100 <b>26</b> 6 5   | e da          | ACCESSION .       |  |   |       |
| Martin     Martin     Martin     Martin       Martin     Martin                                                                                                                                                                                                                                                                                                                                                                                                                                                                                                                                                                                                                                                                                                                                                                                                                                                                                                                                                                                                                                                                                                        | and the second se | 8               | Ġ1          | 00000           | 250,000 (C                                                      | 20000                                                                                                                                                                                                                                                                                                                                                                                                                                                                                                                                                                                                                                                                                                                                                                                                                                                                                                                                                                                                                                                                                                                                                                                                                                                                                                                                                                                                                                                                                                                                                                                                                                                                                                                                                                                                                                                                                                                                                                                                                                                                                                                          | 00000                                   | 763 000 00      | 550.000.00                                                                                | Sporto                              | Senting to                              | (200,000,000)                                      | 45,000.00    | 50000 S                                | 200.020.000    | 68                         | (%)<br>(75,000 (61) | 00 000 M U    | 2355,0200,000     |  |   |       |
| Martin     Martin     Martin       Mart                                                                                                                                                                                                                                                                                                                                                                                                                                                                                                                                                                                                                                                                                                                                                                                                                                                                                                                                                                                                                                                                                                                                          | Normality of                                                                                                                                                                                                                                                                                                                                                                                                                                                                                                                                                                                                                                                                                        | g               | ca;         | ඩ ශ්ල           | 1. A. B. I                                                      | ê de s                                                                                                                                                                                                                                                                                                                                                                                                                                                                                                                                                                                                                                                                                                                                                                                                                                                                                                                                                                                                                                                                                                                                                                                                                                                                                                                                                                                                                                                                                                                                                                                                                                                                                                                                                                                                                                                                                                                                                                                                                                                                                                                         | 5 &                                     | (A)             | 19 (K                                                                                     |                                     | 1                                       | (S   E                                             | ् मृा        | \$<br>\$<br>\$<br>\$<br>\$<br>\$<br>\$ | 9              | E &                        | 18 B                | ¥ 49          | 85                |  |   |       |
| The second secon |                                                                                                                                                                                                                                                                                                                                                                                                                                                                                                                                                                                                                                                                                                     | æ               | R           | 16100101        | 250 000 00                                                      | 1000 or                                                                                                                                                                                                                                                                                                                                                                                                                                                                                                                                                                                                                                                                                                                                                                                                                                                                                                                                                                                                                                                                                                                                                                                                                                                                                                                                                                                                                                                                                                                                                                                                                                                                                                                                                                                                                                                                                                                                                                                                                                                                                                                        | 20.000.05                               | 766,600,00      | 00 000 052                                                                                | 10,000                              | and | 206.000.000                                        | 45 00100     | 500000<br>500000                       | 200.000.002    | \$.<br>F                   | 000000342           | 00 000 (et    | 206,000,000       |  |   |       |
| In the second se | 1.                                                                                                                                                                                                                                                                                                                                                                                                                                                                                                                                                                                                                                                                                                  | 1005001         | Wey Subseal | 312001          | 100714                                                          | 217001                                                                                                                                                                                                                                                                                                                                                                                                                                                                                                                                                                                                                                                                                                                                                                                                                                                                                                                                                                                                                                                                                                                                                                                                                                                                                                                                                                                                                                                                                                                                                                                                                                                                                                                                                                                                                                                                                                                                                                                                                                                                                                                         | 100116                                  | chinky Subrotal | 104515                                                                                    | 100719                              | . Same                                  | WWY Subtral                                        | Totors       | 419101                                 | Party Subtotal | 100209                     | 100209              | 100715        | Teleford Solution |  |   |       |
|                                                                                                                                                                                                                                                                                                                                                                                                                                                                                                                                                                                                                                                                                                                                                                                                                                                                                                                                                                                                                                                                                                                                                                                                                                                                                                                                                                                                                                                                                                                                                                                                                                                                                                                                                                                                                                                                                                                                                                                                                                                                                                                                |                                                                                                                                                                                                                                                                                                                                                                                                                                                                                                                                                                                                                                                                                                     |                 | Suba        |                 | 100                                                             |                                                                                                                                                                                                                                                                                                                                                                                                                                                                                                                                                                                                                                                                                                                                                                                                                                                                                                                                                                                                                                                                                                                                                                                                                                                                                                                                                                                                                                                                                                                                                                                                                                                                                                                                                                                                                                                                                                                                                                                                                                                                                                                                |                                         | Suba            | line.                                                                                     |                                     |                                         | Sub 4.                                             |              | enits.                                 | Sub A          |                            |                     | 2             | Sub A             |  |   |       |
|                                                                                                                                                                                                                                                                                                                                                                                                                                                                                                                                                                                                                                                                                                                                                                                                                                                                                                                                                                                                                                                                                                                                                                                                                                                                                                                                                                                                                                                                                                                                                                                                                                                                                                                                                                                                                                                                                                                                                                                                                                                                                                                                | Proper Latences                                                                                                                                                                                                                                                                                                                                                                                                                                                                                                                                                                                                                                                                                     | 1.30            |             |                 | W204 Kirgerov Verge Floring<br>W204 Kurgen GL2 Park Tree Russie | And a first of a subscript of the subscr | NAUS POST                               |                 | <ol> <li>Kengers Paol Schelebrand</li> <li>Kengers Paol Rehistration Company B</li> </ol> | DCP-residence chabarls Pool Patrang | Ing Pool - Burg                         | Windowski Babana wata da mata mata mata mata ana a | - CO 140     | tange Polo                             |                | _ F F                      | CAP-YANASALT        | Viacual Dames |                   |  |   |       |
|                                                                                                                                                                                                                                                                                                                                                                                                                                                                                                                                                                                                                                                                                                                                                                                                                                                                                                                                                                                                                                                                                                                                                                                                                                                                                                                                                                                                                                                                                                                                                                                                                                                                                                                                                                                                                                                                                                                                                                                                                                                                                                                                | <u>_</u>                                                                                                                                                                                                                                                                                                                                                                                                                                                                                                                                                                                                                                                                                            | Museu<br>100584 |             |                 | 20200                                                           |                                                                                                                                                                                                                                                                                                                                                                                                                                                                                                                                                                                                                                                                                                                                                                                                                                                                                                                                                                                                                                                                                                                                                                                                                                                                                                                                                                                                                                                                                                                                                                                                                                                                                                                                                                                                                                                                                                                                                                                                                                                                                                                                | and |                 | DORDE NO.                                                                                 | 100903                              | UL ME                                   |                                                    | and a second |                                        |                | Acount<br>Access<br>Access | 00576               | 00500         |                   |  |   |       |
|                                                                                                                                                                                                                                                                                                                                                                                                                                                                                                                                                                                                                                                                                                                                                                                                                                                                                                                                                                                                                                                                                                                                                                                                                                                                                                                                                                                                                                                                                                                                                                                                                                                                                                                                                                                                                                                                                                                                                                                                                                                                                                                                |                                                                                                                                                                                                                                                                                                                                                                                                                                                                                                                                                                                                                                                                                                     |                 |             |                 |                                                                 |                                                                                                                                                                                                                                                                                                                                                                                                                                                                                                                                                                                                                                                                                                                                                                                                                                                                                                                                                                                                                                                                                                                                                                                                                                                                                                                                                                                                                                                                                                                                                                                                                                                                                                                                                                                                                                                                                                                                                                                                                                                                                                                                |                                         |                 |                                                                                           |                                     |                                         |                                                    |              |                                        |                |                            |                     |               |                   |  |   |       |
|                                                                                                                                                                                                                                                                                                                                                                                                                                                                                                                                                                                                                                                                                                                                                                                                                                                                                                                                                                                                                                                                                                                                                                                                                                                                                                                                                                                                                                                                                                                                                                                                                                                                                                                                                                                                                                                                                                                                                                                                                                                                                                                                | uthly Fi                                                                                                                                                                                                                                                                                                                                                                                                                                                                                                                                                                                                                                                                                            | nan             | cic         | l Rep           | port                                                            | <i>I</i> n                                                                                                                                                                                                                                                                                                                                                                                                                                                                                                                                                                                                                                                                                                                                                                                                                                                                                                                                                                                                                                                                                                                                                                                                                                                                                                                                                                                                                                                                                                                                                                                                                                                                                                                                                                                                                                                                                                                                                                                                                                                                                                                     | teri                                    | m J             | haly i                                                                                    | 2020                                | )                                       |                                                    |              |                                        |                |                            |                     |               |                   |  | P | aga 1 |