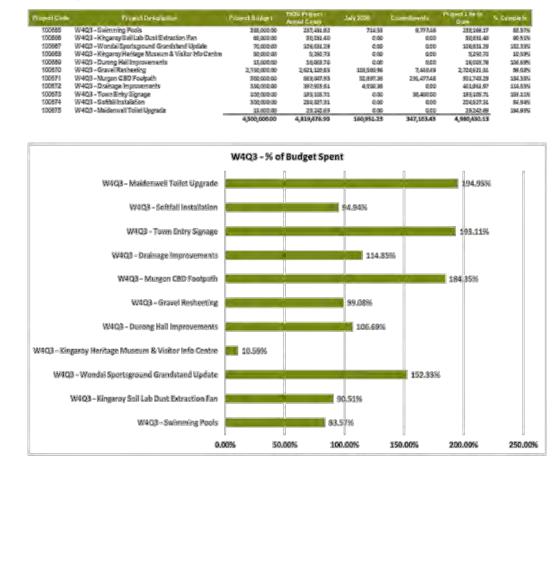

|                                                                                                                                                                                                                                                                                                                                                                                                                                                                                                                                                                                                                                                                                                                                                                                                                                                                                                                                                                                                                                                                                                                                                                                                                                                                                                                                                                                                                                                                                                                                                                                                                                                                                                                                                                                                                                                                                                                                                                                                                                                                                                                                | And in the second                                                                                                                                                                                                                                                                                                                                                                                                                                                                                                                                                                                                                                                                                   | . (44) 502 46L  | 597,810.92  | - ALTERNAL<br>E | 88                                                              | 58                                                                                                                                                                                                                                                                                                                                                                                                                                                                                                                                                                                                                                                                                                                                                                                                                                                                                                                                                                                                                                                                                                                                                                                                                                                                                                                                                                                                                                                                                                                                                                                                                                                                                                                                                                                                                                                                                                                                                                                                                                                                                                                             | 1 8                                     | 2 009 077 62    | E E                                                                                       | or<br>Reserved                      |                                         | 71,866,373,63,                                     | 8            | N. 8                                   | 233,875,07     | 10,420,00                  | 21,227,46           | 993           | 1,429,160,17      |  |   |       |
|--------------------------------------------------------------------------------------------------------------------------------------------------------------------------------------------------------------------------------------------------------------------------------------------------------------------------------------------------------------------------------------------------------------------------------------------------------------------------------------------------------------------------------------------------------------------------------------------------------------------------------------------------------------------------------------------------------------------------------------------------------------------------------------------------------------------------------------------------------------------------------------------------------------------------------------------------------------------------------------------------------------------------------------------------------------------------------------------------------------------------------------------------------------------------------------------------------------------------------------------------------------------------------------------------------------------------------------------------------------------------------------------------------------------------------------------------------------------------------------------------------------------------------------------------------------------------------------------------------------------------------------------------------------------------------------------------------------------------------------------------------------------------------------------------------------------------------------------------------------------------------------------------------------------------------------------------------------------------------------------------------------------------------------------------------------------------------------------------------------------------------|-----------------------------------------------------------------------------------------------------------------------------------------------------------------------------------------------------------------------------------------------------------------------------------------------------------------------------------------------------------------------------------------------------------------------------------------------------------------------------------------------------------------------------------------------------------------------------------------------------------------------------------------------------------------------------------------------------|-----------------|-------------|-----------------|-----------------------------------------------------------------|--------------------------------------------------------------------------------------------------------------------------------------------------------------------------------------------------------------------------------------------------------------------------------------------------------------------------------------------------------------------------------------------------------------------------------------------------------------------------------------------------------------------------------------------------------------------------------------------------------------------------------------------------------------------------------------------------------------------------------------------------------------------------------------------------------------------------------------------------------------------------------------------------------------------------------------------------------------------------------------------------------------------------------------------------------------------------------------------------------------------------------------------------------------------------------------------------------------------------------------------------------------------------------------------------------------------------------------------------------------------------------------------------------------------------------------------------------------------------------------------------------------------------------------------------------------------------------------------------------------------------------------------------------------------------------------------------------------------------------------------------------------------------------------------------------------------------------------------------------------------------------------------------------------------------------------------------------------------------------------------------------------------------------------------------------------------------------------------------------------------------------|-----------------------------------------|-----------------|-------------------------------------------------------------------------------------------|-------------------------------------|-----------------------------------------|----------------------------------------------------|--------------|----------------------------------------|----------------|----------------------------|---------------------|---------------|-------------------|--|---|-------|
| Market for the state of the                  |                                                                                                                                                                                                                                                                                                                                                                                                                                                                                                                                                                                                                                                                                                     |                 | 8           |                 | 1 東南                                                            | 自创日                                                                                                                                                                                                                                                                                                                                                                                                                                                                                                                                                                                                                                                                                                                                                                                                                                                                                                                                                                                                                                                                                                                                                                                                                                                                                                                                                                                                                                                                                                                                                                                                                                                                                                                                                                                                                                                                                                                                                                                                                                                                                                                            | દે જ                                    | 5 (19,42)       | C. P                                                                                      | ġ ģ                                 | 5                                       | 2. SE                                              | 1 - P 1      | ė Š.Š                                  | ß              | 05 115 51                  | 観察技                 | මේ එය         | 10,583,63         |  |   |       |
| Martine     Martine     Martine     Martine     Martine     Martine       Laboration     Martine     Martine     Martine     Martine     Martine       Laboration     Martine     Martine     Martine     Martine     Martine       Martine     Martine     Martine                                                                                                                                                                                                                                                                                                                                                                                                                                                                                                                                                                                                                                                                                                                                                                                                                                                                                                                                                                                                              |                                                                                                                                                                                                                                                                                                                                                                                                                                                                                                                                                                                                                                                                                                     | 8               | 66          | 25 88           | 881                                                             | 98, 3                                                                                                                                                                                                                                                                                                                                                                                                                                                                                                                                                                                                                                                                                                                                                                                                                                                                                                                                                                                                                                                                                                                                                                                                                                                                                                                                                                                                                                                                                                                                                                                                                                                                                                                                                                                                                                                                                                                                                                                                                                                                                                                          | 3                                       | 36              | £3 8                                                                                      | 18 18                               | 8                                       | 5 8                                                | )<br>1       | EB-B                                   | 8              | 10 PDF 0                   | ð 19                | 8 <u>8</u>    | 35,645,84         |  |   |       |
| Market Schwart     Market Schwart       Market Schwart     Market Schwar                                                                                                                                                                                                                                                                                                                                                                                                                                                                                                                                                                                                                                                                                                                                                                                                                                                                                                                               | internet of                                                                                                                                                                                                                                                                                                                                                                                                                                                                                                                                                                                                                                                                                         | я               | 1           | 2000<br>*       | - R - B - J                                                     | 废风台                                                                                                                                                                                                                                                                                                                                                                                                                                                                                                                                                                                                                                                                                                                                                                                                                                                                                                                                                                                                                                                                                                                                                                                                                                                                                                                                                                                                                                                                                                                                                                                                                                                                                                                                                                                                                                                                                                                                                                                                                                                                                                                            | 18                                      | 59 621 9        | 90 K                                                                                      | x é                                 | i e                                     | 6                                                  | ে को।        | હેંદ સ                                 | e              | 51, CFC 52                 | 100 <b>26</b> 6 5   | e da          | ACCESSION .       |  |   |       |
| Martin     Martin     Martin     Martin       Martin     Martin                                                                                                                                                                                                                                                                                                                                                                                                                                                                                                                                                                                                                                                                                                                                                                                                                                                                                                                                                                                                                                                                                                        | and the second se | 8               | Ġ1          | 00000           | 250,000 (C                                                      | 20000                                                                                                                                                                                                                                                                                                                                                                                                                                                                                                                                                                                                                                                                                                                                                                                                                                                                                                                                                                                                                                                                                                                                                                                                                                                                                                                                                                                                                                                                                                                                                                                                                                                                                                                                                                                                                                                                                                                                                                                                                                                                                                                          | 00000                                   | 763 000 00      | 550.000.00                                                                                | Sporto                              | Senting to                              | (200,000,000)                                      | 45,000.00    | 50000 S                                | 200.020.000    | 68                         | (%)<br>(75,000 (61) | 00 000 M U    | 2355,0200,000     |  |   |       |
| Martin     Martin     Martin       Mart                                                                                                                                                                                                                                                                                                                                                                                                                                                                                                                                                                                                                                                                                                                                                                                                                                                                                                                                                                                                                                                                                                                                          | Normality of                                                                                                                                                                                                                                                                                                                                                                                                                                                                                                                                                                                                                                                                                        | g               | ca;         | ඩ ශ්ල           | 1. A. B. I                                                      | ê de s                                                                                                                                                                                                                                                                                                                                                                                                                                                                                                                                                                                                                                                                                                                                                                                                                                                                                                                                                                                                                                                                                                                                                                                                                                                                                                                                                                                                                                                                                                                                                                                                                                                                                                                                                                                                                                                                                                                                                                                                                                                                                                                         | 5 &                                     | (A)             | 19 (K                                                                                     |                                     | 1                                       | (S   E                                             | ् मृा        | \$<br>\$<br>\$<br>\$<br>\$<br>\$<br>\$ | 9              | E &                        | 18 B                | ¥ 49          | 85                |  |   |       |
| The second secon |                                                                                                                                                                                                                                                                                                                                                                                                                                                                                                                                                                                                                                                                                                     | æ               | R           | 16100101        | 250 000 00                                                      | 1000 or                                                                                                                                                                                                                                                                                                                                                                                                                                                                                                                                                                                                                                                                                                                                                                                                                                                                                                                                                                                                                                                                                                                                                                                                                                                                                                                                                                                                                                                                                                                                                                                                                                                                                                                                                                                                                                                                                                                                                                                                                                                                                                                        | 20.000.05                               | 766,600,00      | 00 000 052                                                                                | 10,000                              | and | 206.000.000                                        | 45 00100     | 500000<br>500000                       | 200.000.002    | \$.<br>F                   | 000000342           | 00 000 (et    | 206,000,000       |  |   |       |
| In the second se | 1.                                                                                                                                                                                                                                                                                                                                                                                                                                                                                                                                                                                                                                                                                                  | 1005001         | Wey Subseal | 312001          | 100714                                                          | 217001                                                                                                                                                                                                                                                                                                                                                                                                                                                                                                                                                                                                                                                                                                                                                                                                                                                                                                                                                                                                                                                                                                                                                                                                                                                                                                                                                                                                                                                                                                                                                                                                                                                                                                                                                                                                                                                                                                                                                                                                                                                                                                                         | 100116                                  | chinky Subrotal | 104515                                                                                    | 100719                              | . Same                                  | WWY Subtral                                        | Totors       | 419101                                 | Party Subtotal | 100209                     | 100209              | 100715        | Teleford Solution |  |   |       |
|                                                                                                                                                                                                                                                                                                                                                                                                                                                                                                                                                                                                                                                                                                                                                                                                                                                                                                                                                                                                                                                                                                                                                                                                                                                                                                                                                                                                                                                                                                                                                                                                                                                                                                                                                                                                                                                                                                                                                                                                                                                                                                                                |                                                                                                                                                                                                                                                                                                                                                                                                                                                                                                                                                                                                                                                                                                     |                 | Suba        |                 | 100                                                             |                                                                                                                                                                                                                                                                                                                                                                                                                                                                                                                                                                                                                                                                                                                                                                                                                                                                                                                                                                                                                                                                                                                                                                                                                                                                                                                                                                                                                                                                                                                                                                                                                                                                                                                                                                                                                                                                                                                                                                                                                                                                                                                                |                                         | Suba            | line.                                                                                     |                                     |                                         | Sub 4.                                             |              | enits.                                 | Sub A          |                            |                     | 2             | Sub A             |  |   |       |
|                                                                                                                                                                                                                                                                                                                                                                                                                                                                                                                                                                                                                                                                                                                                                                                                                                                                                                                                                                                                                                                                                                                                                                                                                                                                                                                                                                                                                                                                                                                                                                                                                                                                                                                                                                                                                                                                                                                                                                                                                                                                                                                                | Proper Latences                                                                                                                                                                                                                                                                                                                                                                                                                                                                                                                                                                                                                                                                                     | 1.30            |             |                 | W204 Kirgerov Verge Floring<br>W204 Kurgen GL2 Park Tree Russie | And a first of a subscript of the subscr | NAUS POST                               |                 | <ol> <li>Kengers Paol Schelebrand</li> <li>Kengers Paol Rehistration Company B</li> </ol> | DCP-residence chabarls Pool Patrang | Ing Pool - Burg                         | Windowski Babana wata da mata mata mata mata ana a | - CO 140     | tange Polo                             |                | _ F F                      | CAP-YANASALT        | Viacual Dames |                   |  |   |       |
|                                                                                                                                                                                                                                                                                                                                                                                                                                                                                                                                                                                                                                                                                                                                                                                                                                                                                                                                                                                                                                                                                                                                                                                                                                                                                                                                                                                                                                                                                                                                                                                                                                                                                                                                                                                                                                                                                                                                                                                                                                                                                                                                | <u>_</u>                                                                                                                                                                                                                                                                                                                                                                                                                                                                                                                                                                                                                                                                                            | Museu<br>100584 |             |                 | 20200                                                           |                                                                                                                                                                                                                                                                                                                                                                                                                                                                                                                                                                                                                                                                                                                                                                                                                                                                                                                                                                                                                                                                                                                                                                                                                                                                                                                                                                                                                                                                                                                                                                                                                                                                                                                                                                                                                                                                                                                                                                                                                                                                                                                                | and |                 | DORDE NO.                                                                                 | 100903                              | UL ME                                   |                                                    | and a second |                                        |                | Acount<br>Access<br>Access | 00576               | 00500         |                   |  |   |       |
|                                                                                                                                                                                                                                                                                                                                                                                                                                                                                                                                                                                                                                                                                                                                                                                                                                                                                                                                                                                                                                                                                                                                                                                                                                                                                                                                                                                                                                                                                                                                                                                                                                                                                                                                                                                                                                                                                                                                                                                                                                                                                                                                |                                                                                                                                                                                                                                                                                                                                                                                                                                                                                                                                                                                                                                                                                                     |                 |             |                 |                                                                 |                                                                                                                                                                                                                                                                                                                                                                                                                                                                                                                                                                                                                                                                                                                                                                                                                                                                                                                                                                                                                                                                                                                                                                                                                                                                                                                                                                                                                                                                                                                                                                                                                                                                                                                                                                                                                                                                                                                                                                                                                                                                                                                                |                                         |                 |                                                                                           |                                     |                                         |                                                    |              |                                        |                |                            |                     |               |                   |  |   |       |
|                                                                                                                                                                                                                                                                                                                                                                                                                                                                                                                                                                                                                                                                                                                                                                                                                                                                                                                                                                                                                                                                                                                                                                                                                                                                                                                                                                                                                                                                                                                                                                                                                                                                                                                                                                                                                                                                                                                                                                                                                                                                                                                                | uthly Fi                                                                                                                                                                                                                                                                                                                                                                                                                                                                                                                                                                                                                                                                                            | nan             | cic         | l Rep           | port                                                            | <i>I</i> n                                                                                                                                                                                                                                                                                                                                                                                                                                                                                                                                                                                                                                                                                                                                                                                                                                                                                                                                                                                                                                                                                                                                                                                                                                                                                                                                                                                                                                                                                                                                                                                                                                                                                                                                                                                                                                                                                                                                                                                                                                                                                                                     | teri                                    | m J             | haly i                                                                                    | 2020                                | )                                       |                                                    |              |                                        |                |                            |                     |               |                   |  | P | aga 1 |