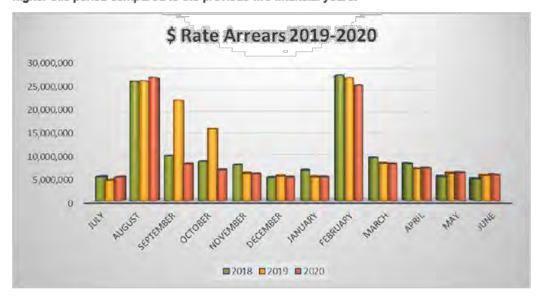

Rate in arrears in currently \$6.231m or 11%. This has again decreased since the previous month.

The current monthly ratios are tracking on target, except for the operating cash ratio, which is sitting above the target benchmark. This is partially due to the spike in cash balance from the FAGS and W4Q3 grants which were received in May.