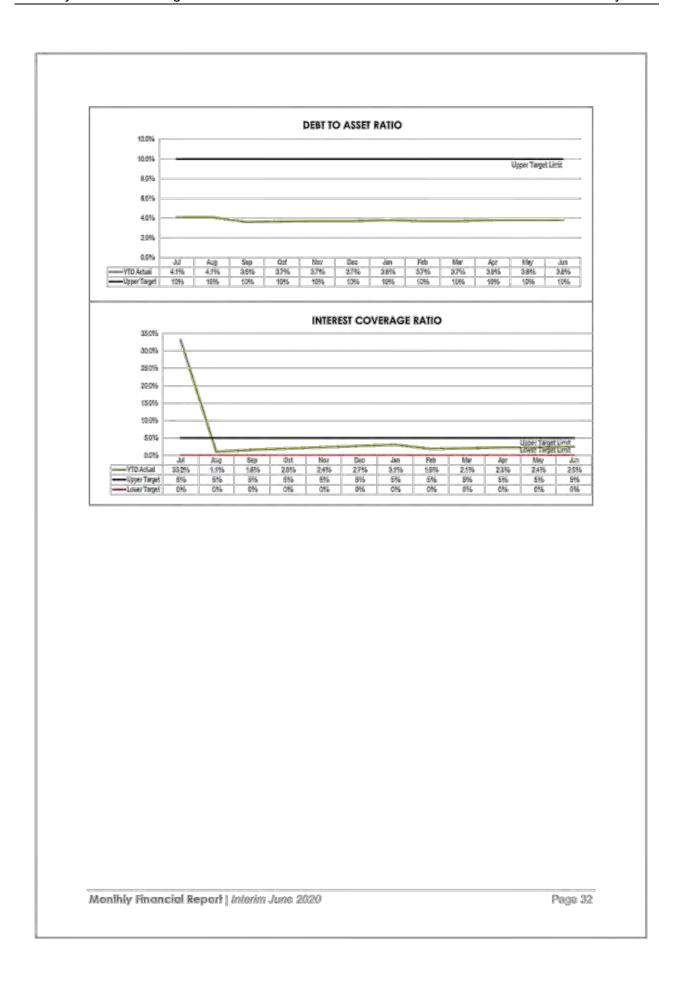

#### Finance:

The monthly financial report is designed to illustrate the financial performance and position of South Burnett Regional Council compared to the adopted third quarter budget, at an organisational level, for the period ended 30 June 2020. This financial report is prepared based on interim financial results as at 31 May 2020.

Overall, recurrent revenue is tracking high at 98% due to the rates being levied for the full year and having received \$4.7m from the FAGS grant during May.

Fees and charges and rental income are also tracking high at 104% and 116% respectively due to the timing of applications and annual invoices/ registrations. Due to the impact of COVID-19 on the economy we do not anticipate receiving any more substantial fees and charges by 30 June 2020. We also expect that some of this additional income in these areas will need to be deferred into next year when end of year adjustments are performed as they relate to rental for future periods.

Overall, recurrent expenditure is tracking on target at 91%. Materials and Services is tracking on target at 91%. This will be closely monitored by finance over this next month.

Finance costs are still tracking slightly low at 69% due to the number of end of year adjustments that will be performed at 30 June 2020, including landfill and gravel provisions.

It should be noted that:

- Whilst Depreciation is tracking on target, the processing of WIP and disposals remains underway for Roads, Fleet and ICT which may impact the final year-end balance.
- Employee benefits is tracking on target however the amount of capitalised wages, end of year adjustments and EB negotiations will affect the final June numbers.
- Cash and Cash Equivalents are sitting at \$50.3m. This is high due to both FAGS and W4Q3
  grant funds being received this month. This balance should decrease next month as very
  little revenue is expected in June.

AR Debtors 90-day balance has increased slightly this month. While debt collection has been temporarily suspended due to the impact of COVID-19, outstanding debts are still being monitored and followed up internally with department managers to ensure we are ready to begin collection processes again when the time arises.

Rate in arrears in currently \$6.231m or 11%. This has again decreased since the previous month.

The current monthly ratios are tracking on target, except for the operating cash ratio, which is sitting above the target benchmark. This is partially due to the spike in cash balance from the FAGS and W4Q3 grants which were received in May.

Of the total available capital budget of \$37.4m, 76% has been spent to date including committed costs.

Road maintenance has increased approximately \$527k from April to a total actual and committed cost of \$5.931m.

Works for Queensland has \$3.724m of actuals to date with a further \$809k in committed costs. The \$1.8m milestone was paid into Council's account in May.

Council's interim audit is currently underway with auditors commencing their second interim audit remotely on 25 May 2020. The next visit is scheduled for September 2020.