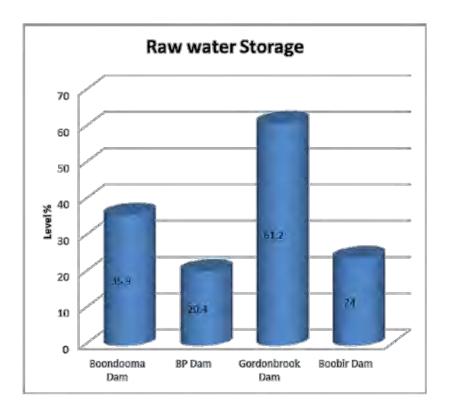

# Printed Advertising:

Council progressed two full page ads (Page 4) in the South Burnett Times during May.

Council progressed one full page ad in the Murgon Moments for What's on @ South Burnett libraries and one half page ad for the region's dams.