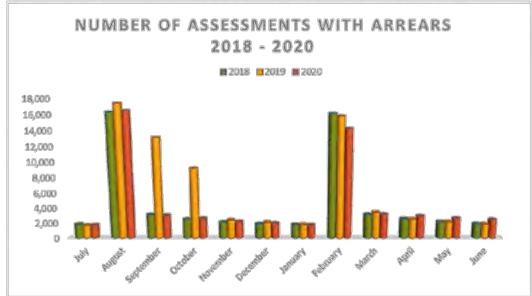

AR Debtors 90-day balance has increased slightly this month. While debt collection has been temporarily suspended due to the impact of COVID-19, outstanding debts are still being monitored and followed up internally with department managers to ensure we are ready to begin collection processes again when the time arises.