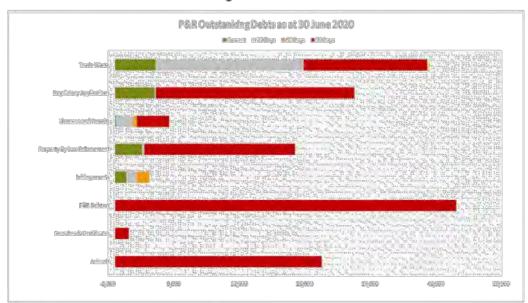

Rate in arrears in currently \$6.231m or 11%. This has again decreased since the previous month.

The current monthly ratios are tracking on target, except for the operating cash ratio, which is sitting above the target benchmark. This is partially due to the spike in cash balance from the FAGS and W4Q3 grants which were received in May.