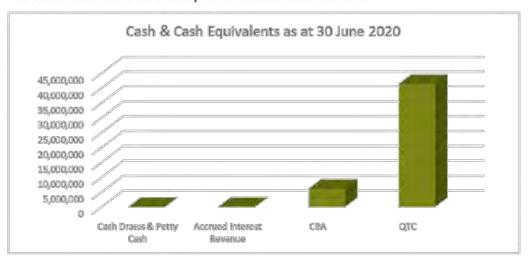

It should be noted that:

- Whilst Depreciation is tracking on target, the processing of WIP and disposals remains underway for Roads, Fleet and ICT which may impact the final year-end balance.
- Employee benefits is tracking on target however the amount of capitalised wages, end of year adjustments and EB negotiations will affect the final June numbers.
- Cash and Cash Equivalents are sitting at \$50.3m. This is high due to both FAGS and W4Q3
  grant funds being received this month. This balance should decrease next month as very
  little revenue is expected in June.