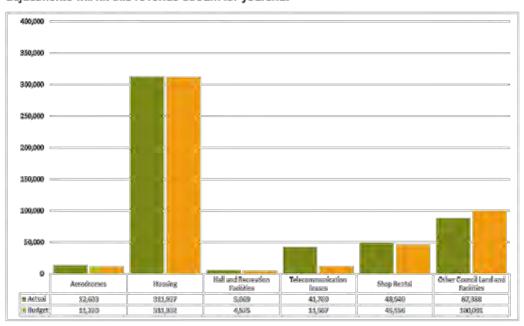

Overall, recurrent revenue is tracking high at 98% due to the rates being levied for the full year and having received \$4.7m from the FAGS grant during May.

Fees and charges and rental income are also tracking high at 104% and 116% respectively due to the timing of applications and annual invoices/ registrations. Due to the impact of COVID-19 on the economy we do not anticipate receiving any more substantial fees and charges by 30 June 2020. We also expect that some of this additional income in these areas will need to be deferred into next year when end of year adjustments are performed as they relate to rental for future periods.