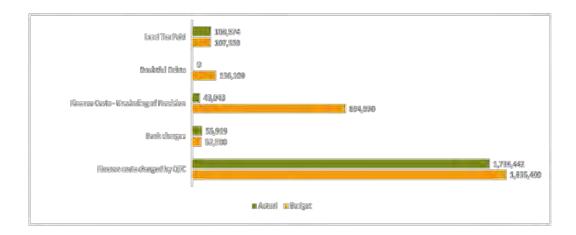

Overall, recurrent expenditure is tracking on target at 91%. Materials and Services is tracking on target at 91%. This will be closely monitored by finance over this next month.

Finance costs are still tracking slightly low at 69% due to the number of end of year adjustments that will be performed at 30 June 2020, including landfill and gravel provisions.