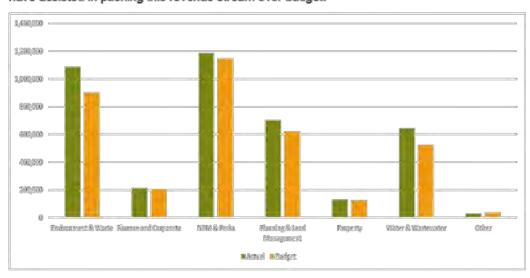

Overall, recurrent revenue is tracking high at 98% due to the rates being levied for the full year and having received \$4.7m from the FAGS grant during May.

Fees and charges and rental income are also tracking high at 104% and 116% respectively due to the timing of applications and annual invoices/ registrations. Due to the impact of COVID-19 on the economy we do not anticipate receiving any more substantial fees and charges by 30 June 2020. We also expect that some of this additional income in these areas will need to be deferred into next year when end of year adjustments are performed as they relate to rental for future periods.