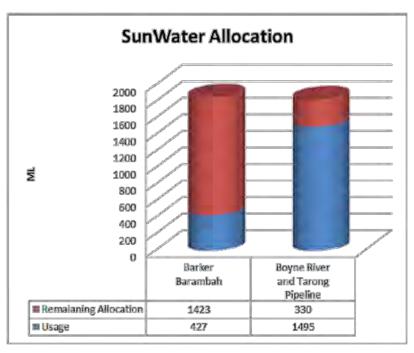

# Printed Advertising:

Council progressed two full page ads (Page 4) in the South Burnett Times during May.

Council progressed one full page ad in the Murgon Moments for What's on @ South Burnett libraries and one half page ad for the region's dams.