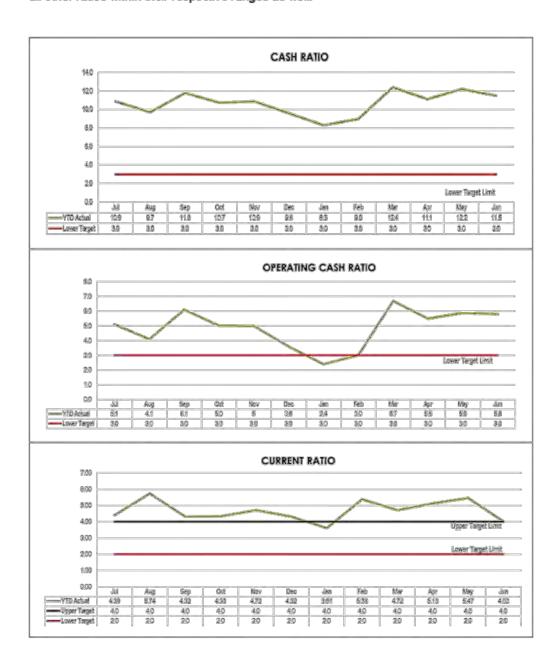

Rate in arrears in currently \$6.231m or 11%. This has again decreased since the previous month.

The current monthly ratios are tracking on target, except for the operating cash ratio, which is sitting above the target benchmark. This is partially due to the spike in cash balance from the FAGS and W4Q3 grants which were received in May.