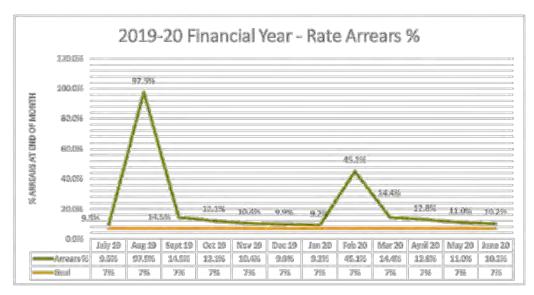

Rate in arrears in currently \$6.231m or 11%. This has again decreased since the previous month.

The current monthly ratios are tracking on target, except for the operating cash ratio, which is sitting above the target benchmark. This is partially due to the spike in cash balance from the FAGS and W4Q3 grants which were received in May.