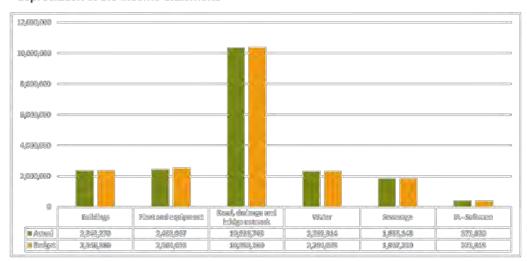

Of the total available capital budget of \$37.4m, 76% has been spent to date including committed costs.

Road maintenance has increased approximately \$527k from April to a total actual and committed cost of \$5.931m.