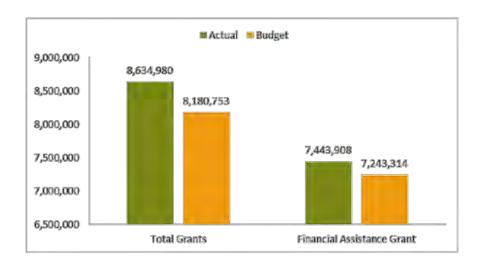

Overall, recurrent revenue is tracking high at 98% due to the rates being levied for the full year and having received \$4.7m from the FAGS grant during May.

Fees and charges and rental income are also tracking high at 104% and 116% respectively due to the timing of applications and annual invoices/ registrations. Due to the impact of COVID-19 on the economy we do not anticipate receiving any more substantial fees and charges by 30 June 2020. We also expect that some of this additional income in these areas will need to be deferred into next year when end of year adjustments are performed as they relate to rental for future periods.