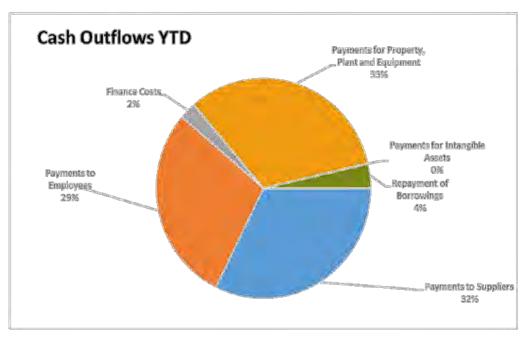

#### Finance:

The monthly financial report is designed to illustrate the financial performance and position of South Burnett Regional Council compared to the adopted third quarter budget, at an organisational level, for the period ended 30 June 2020. This financial report is prepared based on interim financial results as at 31 May 2020.

Overall, recurrent revenue is tracking high at 98% due to the rates being levied for the full year and having received \$4.7m from the FAGS grant during May.

Fees and charges and rental income are also tracking high at 104% and 116% respectively due to the timing of applications and annual invoices/ registrations. Due to the impact of COVID-19 on the economy we do not anticipate receiving any more substantial fees and charges by 30 June 2020. We also expect that some of this additional income in these areas will need to be deferred into next year when end of year adjustments are performed as they relate to rental for future periods.

Overall, recurrent expenditure is tracking on target at 91%. Materials and Services is tracking on target at 91%. This will be closely monitored by finance over this next month.

Finance costs are still tracking slightly low at 69% due to the number of end of year adjustments that will be performed at 30 June 2020, including landfill and gravel provisions.

It should be noted that:

- Whilst Depreciation is tracking on target, the processing of WIP and disposals remains underway for Roads, Fleet and ICT which may impact the final year-end balance.
- Employee benefits is tracking on target however the amount of capitalised wages, end of year adjustments and EB negotiations will affect the final June numbers.
- Cash and Cash Equivalents are sitting at \$50.3m. This is high due to both FAGS and W4Q3
  grant funds being received this month. This balance should decrease next month as very
  little revenue is expected in June.

AR Debtors 90-day balance has increased slightly this month. While debt collection has been temporarily suspended due to the impact of COVID-19, outstanding debts are still being monitored and followed up internally with department managers to ensure we are ready to begin collection processes again when the time arises.

Rate in arrears in currently \$6.231m or 11%. This has again decreased since the previous month.

The current monthly ratios are tracking on target, except for the operating cash ratio, which is sitting above the target benchmark. This is partially due to the spike in cash balance from the FAGS and W4Q3 grants which were received in May.

Of the total available capital budget of \$37.4m, 76% has been spent to date including committed costs.

Road maintenance has increased approximately \$527k from April to a total actual and committed cost of \$5.931m.

Works for Queensland has \$3.724m of actuals to date with a further \$809k in committed costs. The \$1.8m milestone was paid into Council's account in May.

Council's interim audit is currently underway with auditors commencing their second interim audit remotely on 25 May 2020. The next visit is scheduled for September 2020.