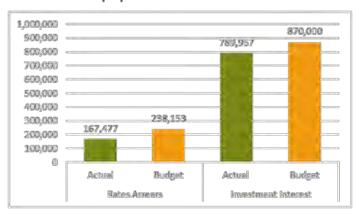

AR Debtors 90-day balance has increased slightly this month. While debt collection has been temporarily suspended due to the impact of COVID-19, outstanding debts are still being monitored and followed up internally with department managers to ensure we are ready to begin collection processes again when the time arises.

Rate in arrears in currently \$6.231m or 11%. This has again decreased since the previous month.

The current monthly ratios are tracking on target, except for the operating cash ratio, which is sitting above the target benchmark. This is partially due to the spike in cash balance from the FAGS and W4Q3 grants which were received in May.