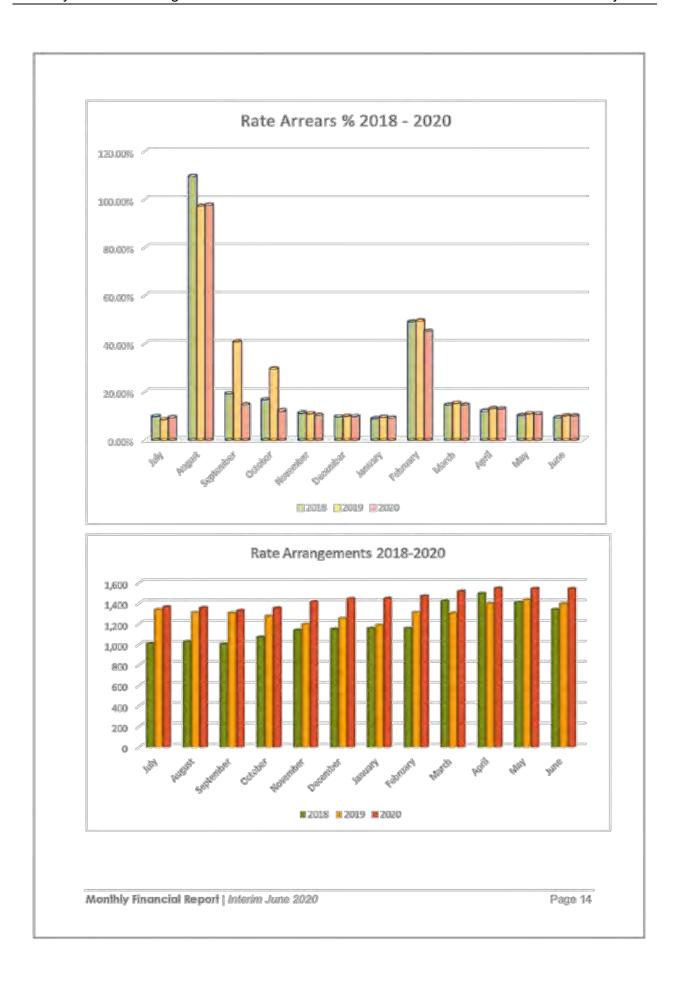

Rate in arrears in currently \$6.231m or 11%. This has again decreased since the previous month.

The current monthly ratios are tracking on target, except for the operating cash ratio, which is sitting above the target benchmark. This is partially due to the spike in cash balance from the FAGS and W4Q3 grants which were received in May.