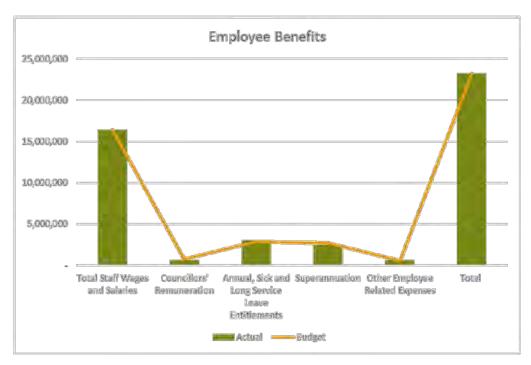

It should be noted that:

- Whilst Depreciation is tracking on target, the processing of WIP and disposals remains underway for Roads, Fleet and ICT which may impact the final year-end balance.
- Employee benefits is tracking on target however the amount of capitalised wages, end of year adjustments and EB negotiations will affect the final June numbers.
- Cash and Cash Equivalents are sitting at \$50.3m. This is high due to both FAGS and W4Q3
  grant funds being received this month. This balance should decrease next month as very
  little revenue is expected in June.