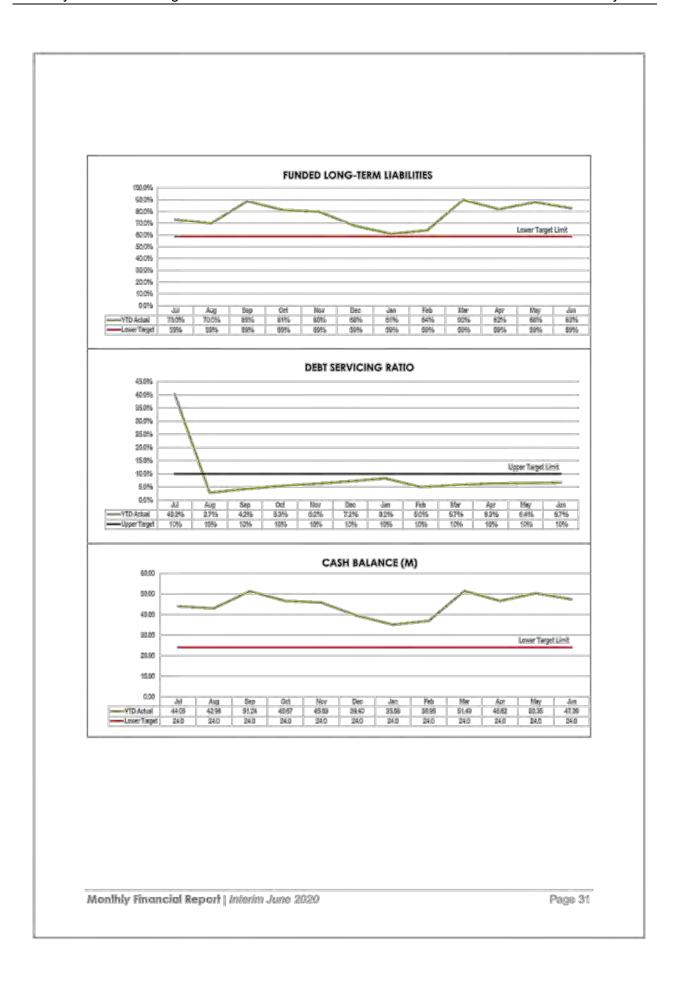

#### Finance:

The monthly financial report is designed to illustrate the financial performance and position of South Burnett Regional Council compared to the adopted third quarter budget, at an organisational level, for the period ended 30 June 2020. This financial report is prepared based on interim financial results as at 31 May 2020.

Overall, recurrent revenue is tracking high at 98% due to the rates being levied for the full year and having received \$4.7m from the FAGS grant during May.

Fees and charges and rental income are also tracking high at 104% and 116% respectively due to the timing of applications and annual invoices/ registrations. Due to the impact of COVID-19 on the economy we do not anticipate receiving any more substantial fees and charges by 30 June 2020. We also expect that some of this additional income in these areas will need to be deferred into next year when end of year adjustments are performed as they relate to rental for future periods.

Overall, recurrent expenditure is tracking on target at 91%. Materials and Services is tracking on target at 91%. This will be closely monitored by finance over this next month.

Finance costs are still tracking slightly low at 69% due to the number of end of year adjustments that will be performed at 30 June 2020, including landfill and gravel provisions.

It should be noted that:

- Whilst Depreciation is tracking on target, the processing of WIP and disposals remains underway for Roads, Fleet and ICT which may impact the final year-end balance.
- Employee benefits is tracking on target however the amount of capitalised wages, end of year adjustments and EB negotiations will affect the final June numbers.
- Cash and Cash Equivalents are sitting at \$50.3m. This is high due to both FAGS and W4Q3
  grant funds being received this month. This balance should decrease next month as very
  little revenue is expected in June.

AR Debtors 90-day balance has increased slightly this month. While debt collection has been temporarily suspended due to the impact of COVID-19, outstanding debts are still being monitored and followed up internally with department managers to ensure we are ready to begin collection processes again when the time arises.

Rate in arrears in currently \$6.231m or 11%. This has again decreased since the previous month.

The current monthly ratios are tracking on target, except for the operating cash ratio, which is sitting above the target benchmark. This is partially due to the spike in cash balance from the FAGS and W4Q3 grants which were received in May.

Of the total available capital budget of \$37.4m, 76% has been spent to date including committed costs.

Road maintenance has increased approximately \$527k from April to a total actual and committed cost of \$5.931m.

Works for Queensland has \$3.724m of actuals to date with a further \$809k in committed costs. The \$1.8m milestone was paid into Council's account in May.

Council's interim audit is currently underway with auditors commencing their second interim audit remotely on 25 May 2020. The next visit is scheduled for September 2020.