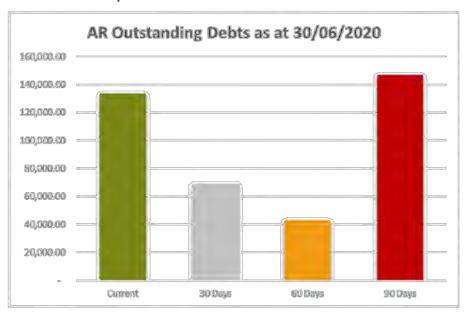

AR Debtors 90-day balance has increased slightly this month. While debt collection has been temporarily suspended due to the impact of COVID-19, outstanding debts are still being monitored and followed up internally with department managers to ensure we are ready to begin collection processes again when the time arises.