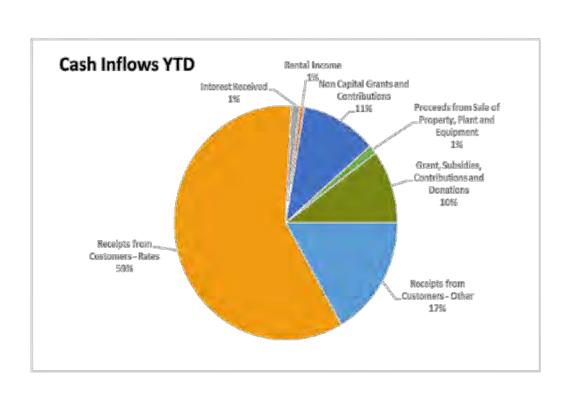

#### Finance:

The monthly financial report is designed to illustrate the financial performance and position of South Burnett Regional Council compared to the adopted third quarter budget, at an organisational level, for the period ended 30 June 2020. This financial report is prepared based on interim financial results as at 31 May 2020.

Overall, recurrent revenue is tracking high at 98% due to the rates being levied for the full year and having received \$4.7m from the FAGS grant during May.

Fees and charges and rental income are also tracking high at 104% and 116% respectively due to the timing of applications and annual invoices/ registrations. Due to the impact of COVID-19 on the economy we do not anticipate receiving any more substantial fees and charges by 30 June 2020. We also expect that some of this additional income in these areas will need to be deferred into next year when end of year adjustments are performed as they relate to rental for future periods.

Overall, recurrent expenditure is tracking on target at 91%. Materials and Services is tracking on target at 91%. This will be closely monitored by finance over this next month.

Finance costs are still tracking slightly low at 69% due to the number of end of year adjustments that will be performed at 30 June 2020, including landfill and gravel provisions.

It should be noted that:

- Whilst Depreciation is tracking on target, the processing of WIP and disposals remains underway for Roads, Fleet and ICT which may impact the final year-end balance.
- Employee benefits is tracking on target however the amount of capitalised wages, end of year adjustments and EB negotiations will affect the final June numbers.
- Cash and Cash Equivalents are sitting at \$50.3m. This is high due to both FAGS and W4Q3
  grant funds being received this month. This balance should decrease next month as very
  little revenue is expected in June.

AR Debtors 90-day balance has increased slightly this month. While debt collection has been temporarily suspended due to the impact of COVID-19, outstanding debts are still being monitored and followed up internally with department managers to ensure we are ready to begin collection processes again when the time arises.

Rate in arrears in currently \$6.231m or 11%. This has again decreased since the previous month.

The current monthly ratios are tracking on target, except for the operating cash ratio, which is sitting above the target benchmark. This is partially due to the spike in cash balance from the FAGS and W4Q3 grants which were received in May.

Of the total available capital budget of \$37.4m, 76% has been spent to date including committed costs.

Road maintenance has increased approximately \$527k from April to a total actual and committed cost of \$5.931m.

Works for Queensland has \$3.724m of actuals to date with a further \$809k in committed costs. The \$1.8m milestone was paid into Council's account in May.

Council's interim audit is currently underway with auditors commencing their second interim audit remotely on 25 May 2020. The next visit is scheduled for September 2020.