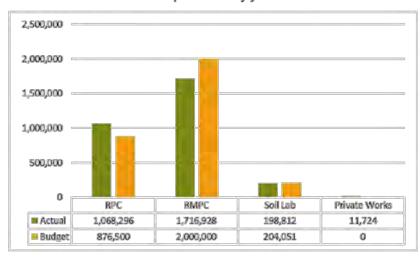

Works for Queensland has \$3.724m of actuals to date with a further \$809k in committed costs. The \$1.8m milestone was paid into Council's account in May.

Council's interim audit is currently underway with auditors commencing their second interim audit remotely on 25 May 2020. The next visit is scheduled for September 2020.