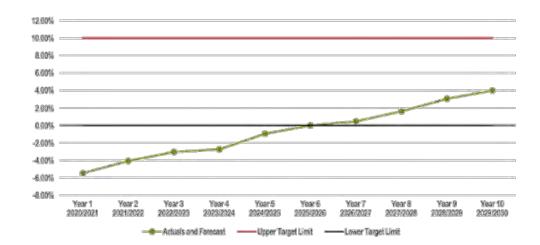

---------------------------|---------------------|---------------------|---------------------|---------------------|----------------------|
| Target between 0% and 10% (on average over the long-term) | -0.01%              | 0.46%               | 1.61%               | 3.05%               | 3.99%                |
| Upper Target Limit                                        | 10.00%              | 10.00%              | 10.00%              | 10.00%              | 10.00%               |
| Lower Target Limit                                        | 0.00%               | 0.00%               | 0.00%               | 0.00%               | 0.00%                |

This is an indicator of the extent to which revenues raised cover operational expenses only or are available for capital funding purposes.



Budget 2020/2021 Page 15





### 2.8 Revenue Statement



# Revenue Statement 2020/2021

# Introduction

Sections 169 and 172 of the Local Government Regulation 2012 require a local government to prepare a revenue statement each financial year. The revenue statement must state:

- (a) if the local government levies differential general rates:
  - (i) The rating categories for rateable land in the local government area, and
  - (ii) A description of each rating category, and
- (b) if the local government levies special rates or charges for a joint government activity, a summary of the terms of the joint government activity, and
- (c) if the local government fixes a cost-recovery fee, the criteria used to decide the amount of the cost-recovery fee, and
- (d) if the local government conduc