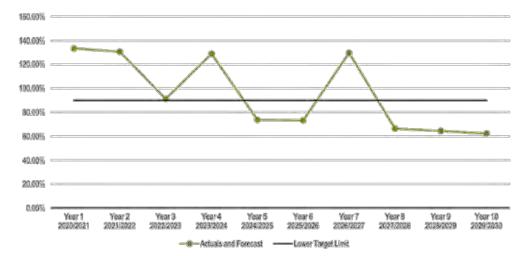

| 90.00%              |

|                                                            | Years     | Year 7    | Year 8    | Year 9    | Year 10   |
|------------------------------------------------------------|-----------|-----------|-----------|-----------|-----------|
| SBRC Proposed Target                                       | 2025/2026 | 2028/2027 | 2027/2028 | 2028/2029 | 2029/2030 |
| Target greater than 90%<br>(on average over the long-term) | 73.29%    | 129.67%   | 66.36%    | 64.38%    | 62.21%    |
| Lower Target Limit                                         | 90.00%    | 90.00%    | 90.00%    | 90.00%    | 90.00%    |

This rails indicates whether Council is renewing or replacing existing non-financial assets of the same rate that its overall clock of assets is wearing out.



Budget 2020/2021 Page 13





# 2.7.2 Net Financial Liabilities Ratio

Net financial liabilities ratio measures Council's total liabilities less its current assets divided by its total operating revenue expressed as a percentage.

This ratio is an indicator of the extent to which the net financial liabilities of a local government can be serviced by its operating revenues.

| SBRC Proposed Target                                 | Year 1<br>2020/2021 | Year 2<br>2021/2022 | Year 3<br>2022/2023 | Year 4<br>2025/2024 | Year 5<br>2024/2025 |
|------------------------------------------------------|---------------------|---------------------|---------------------|---------------------|---------------------|
| Target less than 60% (on average over the long-term) | 17.76%              | 26.25%