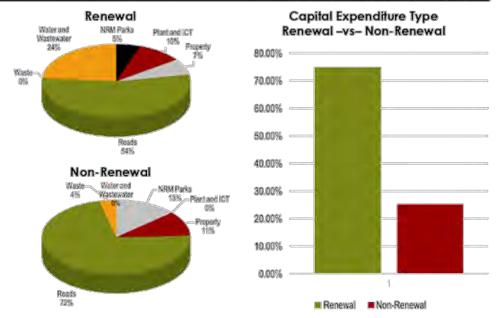

| \$ | 1,432,000           |
| Plant and ICT Assets         | \$<br>2,795,000     | S  | 2,922,000           | \$ | 2,950,000           |
| Intangibles                  | \$<br>-             | \$ | 367,762             | \$ | 378,795             |
| Roads Infrastructure         | \$<br>22,523,662    | \$ | 10,128,087          | \$ | 10,455,453          |
| Water Supply Assets          | \$<br>3,000,000     | s  | 8,785,000           | \$ | 1,190,000           |
| Wastewater (Sewerage) Assets | \$<br>3,735,000     | \$ | 1,895,000           | \$ | 4,632,000           |
| Waste Management Assets      | \$<br>350,000       | \$ | 674,383             | \$ | -                   |
| Total                        | \$<br>38,228,662    | \$ | 36,621,232          | s  | 21,038,248          |



Budget 2020/2021 Page 8



# 2.6 Long-Term Financial Forecast

# 2.6.1 Income and Expenditure Statements 2020/2021-2029/2030

|                                                                                                                                                                                                                                                                                                                                                                                                                  | Estimate    |                                                                                                                                                                         |