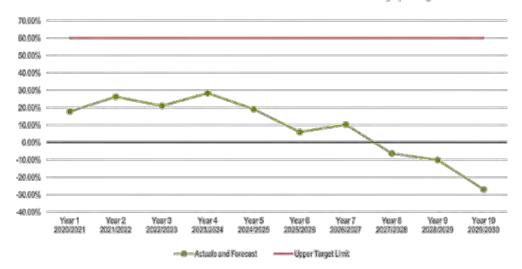

60.00%              | 60.00%              | 60.00%              | 60.00%              |

|                                                      | Year 6    | Year 7    | Year 8    | Year 9    | Year 10   |
|------------------------------------------------------|-----------|-----------|-----------|-----------|-----------|
| SBRC Proposed Target                                 | 2025/2026 | 2026/2027 | 2027/2028 | 2028/2029 | 2029/2030 |
| Target less than 60% (on average over the long-term) | 5.96%     | 10.24%    | -6.37%    | -10.11%   | -27.05%   |
| Upper Target Limit                                   | 60.00%    | 60.00%    | 60.00%    | 60.00%    | 60.00%    |

This is an indicator of the extent to which the net financial liabilities of Council can be serviced by operating revenues.



Budget 2020/2021 Page 14





# 2.7.3 Operating Surplus Ratio

An operating surplus ratio is the net result divided by total operating revenue expressed as a percentage.

This ratio is an indicator of the extent to which revenue raised covers operational expenses only or is available for capital funding purposes or other purposes.

| SBRC Proposed Target                                         | Year 1<br>2020/2021 | Year 2<br>2021/2022 | Year 3<br>2022/2023 | Year 4<br>2023/2024 | Year 5<br>2024/2025 |
|--------------------------------------------------------------|---------------------|---------------------|---------------------|---------------------|---------------------|
| Target between 0% and 10%<br>(on average over the long-term) | -5.48%              | -4.07%              | -3.05