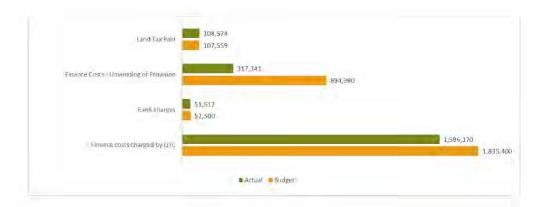

Finance costs are still tracking slightly low at 63% due to the number of end of year adjustments that will be performed at 30 June 2020, including landfill and gravel provisions.

It should be noted that: