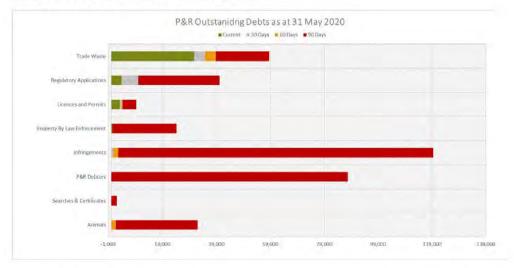

AR Debtors 90-day balance has significantly reduced this month with the Niagara Road Project payments being drawn down from Trust. While debt collection has been temporarily suspended due to the impact of COVID-19 outstanding debts are still being monitored and followed up internally.

Rate in arrears in currently \$7.263m or 12.8%. This has again decreased since the previous month.

The current monthly ratios are tracking on target, except for the operating cash ratio, which is sitting above the target benchmark. This is due to the spike in trade and other receivables from the February rate run.