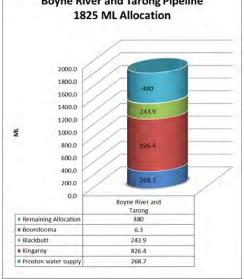

6.4                 | 1110                         | 283.6                           | 26%                               |                       |
|                                     | Blackbutt                | 243.9                 | 200                          | -43.9                           | -22%                              |                       |
|                                     | Boondooma                | 6.3                   | 15                           | 8.7                             | 58%                               |                       |
|                                     | and the second second    | -5462                 |                              | 1320                            |                                   |                       |







<sup>\*</sup>Annual allocations are for the financial year

#### Reactive Work - Financial Year to Date

| Town          | Sewer Blockages | Other Sewer issues | Water Main<br>Breaks | Other water issues |  |
|---------------|-----------------|--------------------|----------------------|--------------------|--|
| Kingaroy      | 23              | 18                 | 18                   | 537                |  |
| Murgon        | 4               | 4                  | 9                    | 109                |  |
| Wondai        | 1               | 2                  | 7                    | 57                 |  |
| Nanango       | 10              | 1                  | 11                   | 176                |  |
| Blackbutt     | 2               | 2                  | 0