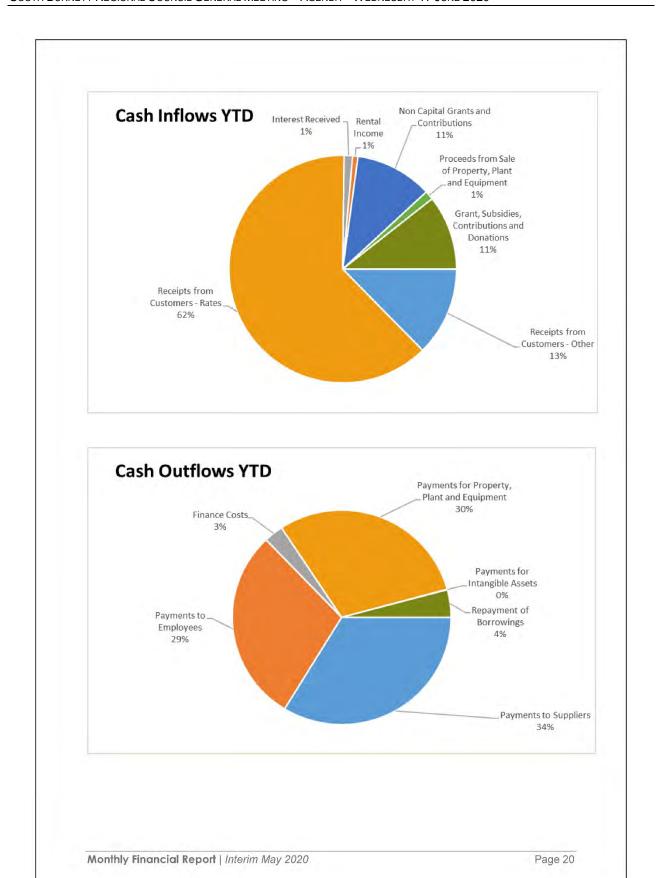

#### Finance:

The monthly report illustrates the financial performance and position of South Burnett Regional Council compared to the proposed third quarter budget, at an organisational level, for the period ended 30 June 2020. This financial report is prepared based on <u>interim</u> financial results as at 30 April 2020.