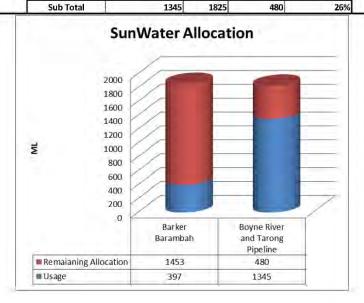

| 826.4                 | 1110                         | 283.6                           | 26%                               |                       |
|                                     | Blackbutt                | 243.9                 | 200                          | -43.9                           | -22%                              |                       |
|                                     | Boondooma                | 6.3                   | 15                           | 8.7                             | 58%                               |                       |
|                                     | and the second second    | -5462                 |                              | 1320                            |                                   |                       |







<sup>\*</sup>Annual allocations are for the financial year

#### Reactive Work - Financial Year to Date

| Town          | Sewer Blockages | Other Sewer issues | Water Main<br>Breaks | Other water issues |  |
|---------------|-----------------|--------------------|----------------------|--------------------|--|
| Kingaroy      | 23              | 18                 | 18                   | 537                |  |
| Murgon        | 4               | 4                  | 9                    | 109                |  |
| Wondai        | 1               | 2                  | 7                    | 57                 |  |
| Nanango       | 10              | 1                  | 11                   | 176                |  |
| Blackbutt     | 2               | 2                  | 0