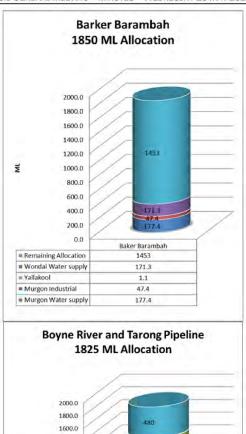

826.4                 | 1110                         | 283.6                           | 26%                               |                       |
|                                     | Blackbutt                | 243.9                 | 200                          | -43.9                           | -22%                              |                       |
|                                     | Boondooma                | 6.3                   | 15                           | 8.7                             | 58%                               |                       |
|                                     | and the second second    | -5462                 |                              | 1320                            |                                   |                       |







<sup>\*</sup>Annual allocations are for the financial year

#### Reactive Work - Financial Year to Date

| Town          | Sewer Blockages | Other Sewer issues | Water Main<br>Breaks | Other water issues |  |
|---------------|-----------------|--------------------|----------------------|--------------------|--|
| Kingaroy      | 23              | 18                 | 18                   | 537                |  |
| Murgon        | 4               | 4                  | 9                    | 109                |  |
| Wondai        | 1               | 2                  | 7                    | 57                 |  |
| Nanango       | 10              | 1                  | 11                   | 176                |  |
| Blackbutt     | 2               | 2                  | 0