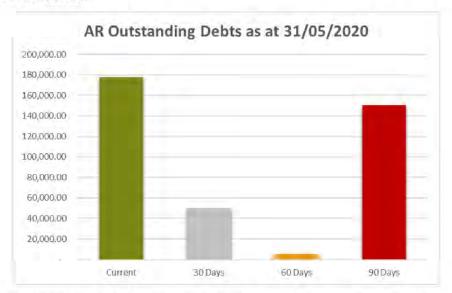

AR Debtors 90-day balance has significantly reduced this month with the Niagara Road Project payments being drawn down from Trust. While debt collection has been temporarily suspended due to the impact of COVID-19 outstanding debts are still being monitored and followed up internally.