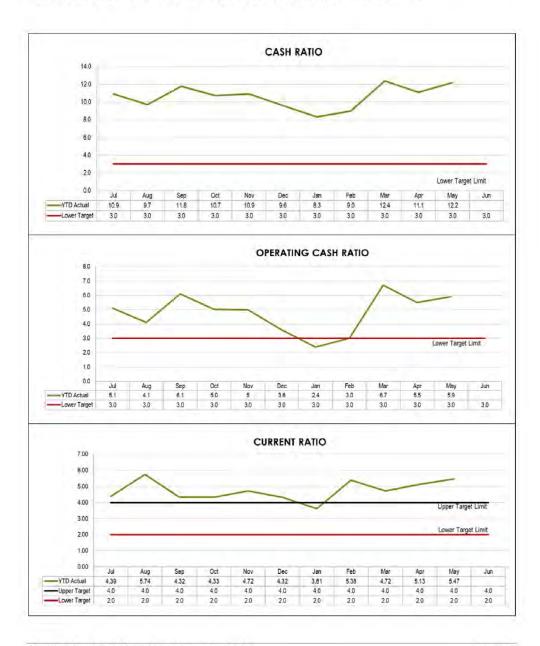

Rate in arrears in currently \$7.263m or 12.8%. This has again decreased since the previous month.

The current monthly ratios are tracking on target, except for the operating cash ratio, which is sitting above the target benchmark. This is due to the spike in trade and other receivables from the February rate run.