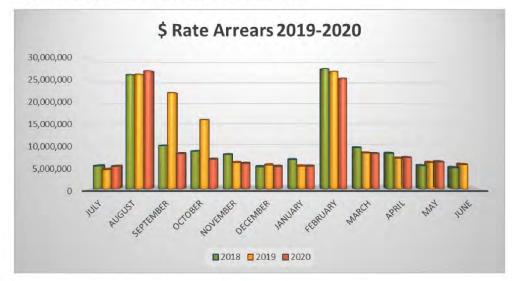

Rate in arrears in currently \$7.263m or 12.8%. This has again decreased since the previous month.

The current monthly ratios are tracking on target, except for the operating cash ratio, which is sitting above the target benchmark. This is due to the spike in trade and other receivables from the February rate run.