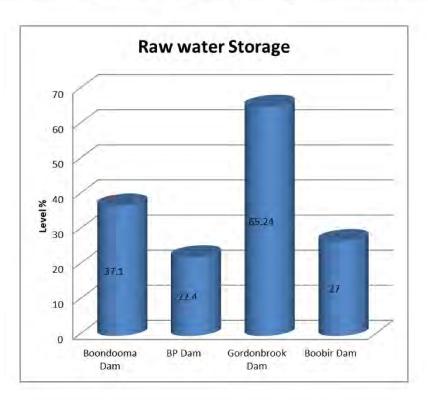

| 307.3   | 299.69        | 134900         | 30204               | 22.4                       | 100%                                 | 91%                              |
|                        | Gordonbrook Dam | Kingaroy                                                               | 391.5   | 389.9         | 6800           | 3565                | 65.24                      | N/A                                  | N/A                              |
|                        | Boobir Dam      | Blackbutt                                                              | 434     | 429.4         | 170            | 36.7                | 27                         | N/A                                  | N/A                              |



| Water allocation<br>SunWater scheme | Location /<br>Allocation | Usage to date<br>(ML) | Annual<br>Allocation<br>(ML) | Remaining<br>Allocation<br>(ML) | Remaining<br>Allocation in<br>(%) | Year remaining in (%) |
|-------------------------------------|--------------------------|-----------------------|------------------------------|---------------------------------|-----------------------------------|-----------------------|
|                                     | Murgon Water supply      | 177.4                 |                              |                                 | CADA                              |                       |
|                                     | Murgon Industrial        | 47.4                  | 1400 117                     | 1174.1 84%