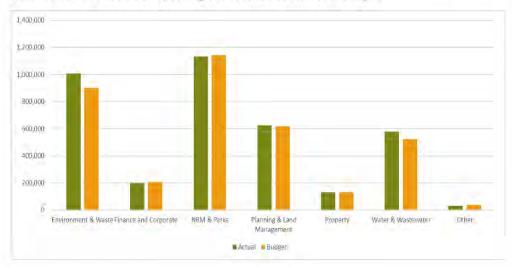

nue on rates shown in section 2.1.4 Interest Received.

#### 2.1.2 Fees and Charges

User charges are for the recovery of service delivery costs through the charging of fees to users of Council services. Fees are determined in two categories; regulatory and commercial.

As at 31 May 2020, fees and charges are tracking high at 104%. Annual fees from animal registrations and seasonal fluctuations in some areas (ie swimming pools) saw total budgeted income already having been recognised earlier in the year. Planning saw an influx in revenue in the first half of the year however low to no applications are expected in the next few months due to the impact of COVID-19. Increases in revenue from waste disposal at the tips and water sales have assisted in pushing this revenue stream over budget.



Monthly Financial Report | Interim May 2020

#### 2.1.3 Rental Income

Council operates various facilities from which it derives a rental income such as commercial premises, caravan parks, community housing and airport.

As at 31 May 2020, rental income is tracking high at 116%, which is due to the timing of annual rent invoices being issued. This revenue stream will be affected by end of year entries as some income relates to future periods and as such will need to be deferred into the next financial year. At this stage we are aware of approximately \$70k that will need to be deferred.



#### 2.1.4 Interest Received

Interest revenue includes interest on investments and rate arrears.

As at 31 May 2020, interest received is tracking low at 81%. Due to rates write-offs surrounding the s