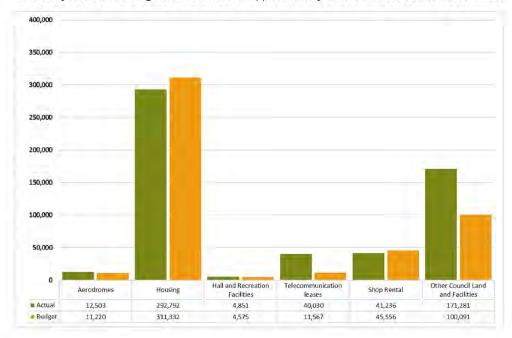

cations are expected in the next few months due to the impact of COVID-19. Increases in revenue from waste disposal at the tips and water sales have assisted in pushing this revenue stream over budget.



Monthly Financial Report | Interim May 2020

#### 2.1.3 Rental Income

Council operates various facilities from which it derives a rental income such as commercial premises, caravan parks, community housing and airport.

As at 31 May 2020, rental income is tracking high at 116%, which is due to the timing of annual rent invoices being issued. This revenue stream will be affected by end of year entries as some income relates to future periods and as such will need to be deferred into the next financial year. At this stage we are aware of approximately \$70k that will need to be deferred.



#### 2.1.4 Interest Received

Interest revenue includes interest on investments and rate arrears.

As at 31 May 2020, interest received is tracking low at 81%. Due to rates write-offs surrounding the sale of land at auction in 2019, a reduction in interest received on rates of \$126k was seen this month. This reduction offsets the increase in rates revenue. Council is also expecting to be lower than budget for interest on investments due to the very low cash rates being offered on cash investments at this time. This could potentially cause a YTD unfavourable variance of around \$75-\$90k.

Monthly Financial Report | Interim May 2020



## 2.1.5 Sales Revenue

Sales revenue is income received from undertaking work for Main Roads, private works and recoverable works conducted by the Soil L