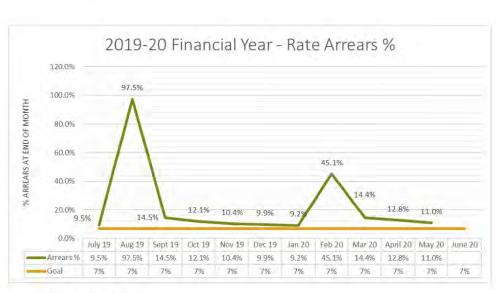

Rate in arrears in currently \$7.263m or 12.8%. This has again decreased since the previous month.

The current monthly ratios are tracking on target, except for the operating cash ratio, which is sitting above the target benchmark. This is due to the spike in trade and other receivables from the February rate run.