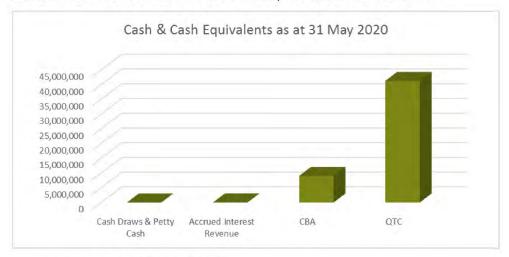

- Whilst Depreciation is tracking on target, the processing of WIP and disposals remains underway for Roads, Fleet and ICT which may impact the final year-end balance.
- Employee benefits is tracking on target however the amount of capitalised wages, end of year adjustments and EB negotiations will affect the final June numbers.
- Cash and Cash Equivalents are sitting at \$46.6m. This is high due to the rates discount
  ending last month. This balance will decrease over the next few months as revenue streams
  reduce to a minimum.