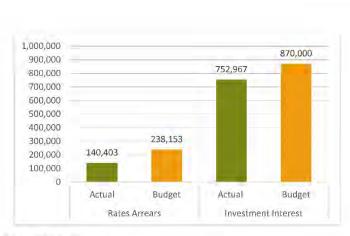

AR Debtors 90-day balance has significantly reduced this month with the Niagara Road Project payments being drawn down from Trust. While debt collection has been temporarily suspended due to the impact of COVID-19 outstanding debts are still being monitored and followed up internally.

Rate in arrears in currently \$7.263m or 12.8%. This has again decreased since the previous month.

The current monthly ratios are tracking on target, except for the operating cash ratio, which is sitting above the target benchmark. This is due to the spike in trade and other receivables from the February rate run.