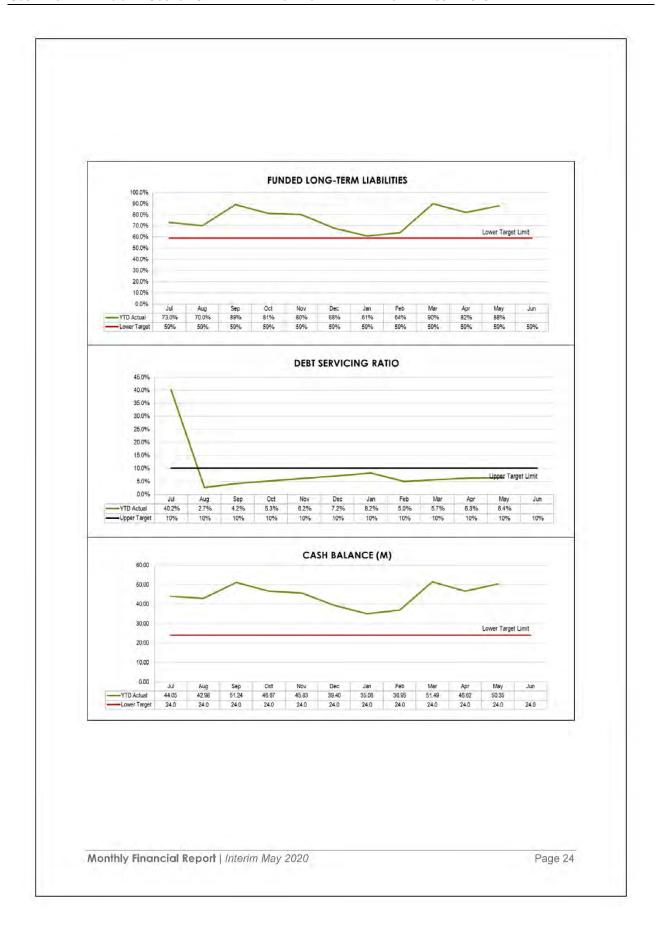

#### Finance:

The monthly report illustrates the financial performance and position of South Burnett Regional Council compared to the proposed third quarter budget, at an organisational level, for the period ended 30 June 2020. This financial report is prepared based on <u>interim</u> financial results as at 30 April 2020.

| CI DVV Ollo (IVIAVOI) Page | Cr BW Otto | (Mayor) | Page 4 |
|----------------------------|------------|---------|--------|
|----------------------------|------------|---------|--------|

Overall, recurrent revenue is tracking high at 91% due to the rates being levied in February and the timing of the rates write offs which will be processed in the next month.

Fees and charges and rental income are also tracking high at 99% and 97% respectively due to the timing of applications and annual invoices/ registrations. Due to the impact of COVID-19 on the economy we do not anticipate receiving any more substantial fees and charges by 30 June 2020.

Overall, recurrent expenditure is tracking on target at 83%. Materials and Services is tracking high at 86% mainly due to the timing of end of year provision adjustments and the credit for the adjustment in KPMG fees relating to the fuel tax credit claim. There are also a number of annual invoices that have been paid. This will be monitored by finance through to year end.

Finance costs are still tracking slightly low at 63% due to the number of end of year adjustments that will be performed at 30 June 2020, including landfill and gravel provisions.

It should be noted that:

- Whilst Depreciation is tracking on target, the processing of WIP and disposals remains underway for Roads, Fleet and ICT which may impact the final year-end balance.
- Employee benefits is tracking on target however the amount of capitalised wages, end of year adjustments and EB negotiations will affect the final June numbers.
- Cash and Cash Equivalents are sitting at \$46.6m. This is high due to the rates discount
  ending last month. This balance will decrease over the next few months as revenue streams
  reduce to a minimum.

AR Debtors 90-day balance has significantly reduced this month with the Niagara Road Project payments being drawn down from Trust. While debt collection has been temporarily suspended due to the impact of COVID-19 outstanding debts are still being monitored and followed up internally.

Rate in arrears in currently \$7.263m or 12.8%. This has again decreased since the previous month.

The current monthly ratios are tracking on target, except for the operating cash ratio, which is sitting above the target benchmark. This is due to the spike in trade and other receivables from the February rate run.

Of the total available capital budget of \$37.4m, 70% has been spent to date including committed costs.

Road maintenance has increased approximately \$677k from March to a total actual and committed cost of \$5.404m.

Works for Queensland has \$3.078m of actuals to date with a further \$809k in committed costs. The next milestone claim has been submitted with the \$1.8m expected to be received within the next month

The external audit plan has been finalised and Council's first interim audit is currently underway with auditors commencing their first interim audit remotely on 27 April 2020. The next visits are scheduled for May and September 2020.

Council is in the process of preparing the 2020/21 budget. Councillors and staff will continue to invest many hours over coming weeks in working through the budget in detail.

Carried 7/0 FOR VOTE - Councillors voted unanimously