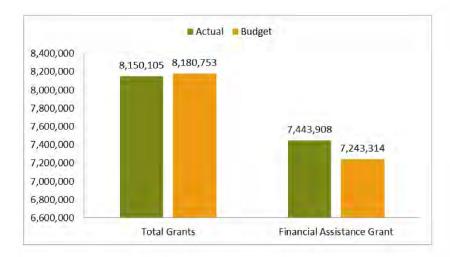

| \$<br>43,198                 |
| Tourist Parks      | \$<br>178,550       | \$<br>178,500                |
| Legal Recovery     | \$<br>92,422        | \$<br>200,000                |
| Insurance Claims   | \$<br>110,441       | \$<br>108,516                |
| Misc Other         | \$<br>204,982       | \$<br>53,146                 |
| Total              | \$<br>912,952       | \$<br>971,321                |

# 2.1.7 Operational Grants

Operating grants include all monies received from State and Federal sources for the purposes of funding the delivery of South Burnett Regional Council services to ratepayers.

As at 31 May 2020, operating grants are tracking high at 100%. Council has received \$4.7m from the Federal Assistance Grant during May which has brought us in line with budget.



Monthly Financial Report | Interim May 2020

## 2.1.8 Capital Grants

Capital grants and contributions include all monies predominantly received from State and Federal government sources for the purposes of funding the capital works program.

As at 31 May 2020, capital grants are above target at 96%. We are expecting that the final TIDS claim will occur in June which will bring us up close to the budget figure of \$8.2m.

# 2.2 Expenditure

#### 2.2.1 Employee Benefits

Employee costs include labour related expenditure such as wages, leave entitlements, WorkCover costs, superannuation, training, personal protective equipment, payroll and fringe benefits taxes.

As at 31 May 2020, employee benefits are tracking on target however, capitalised wages, end of year adjustments and EB negotiati