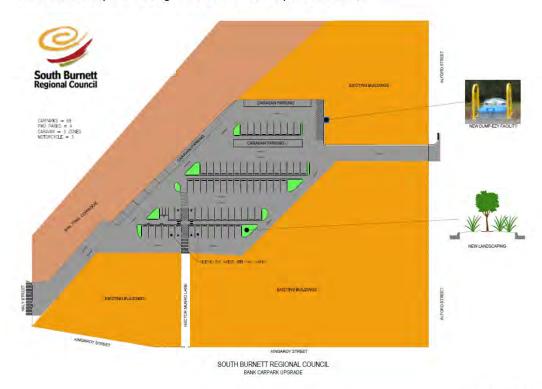

# Works in Progress & Future Works Summary for May 2020

The following are current/planned works

Construction/Capital Works

| Name                               | Description                                                  | Status                                                                                                                         |
|------------------------------------|--------------------------------------------------------------|--------------------------------------------------------------------------------------------------------------------------------|
| Brisbane Street                    | Drainage Upgrade                                             | Complete                                                                                                                       |
| Boughyard Creek                    | Bridge Replacement                                           | Complete                                                                                                                       |
| Murgon CBD                         | Footpath Upgrade Lamb Street,<br>Murgon                      | Northern side complete, project expected completion end of June                                                                |
| Coolabunia Bus<br>Parking          | Bus Parking Upgrade Coolabunia<br>State School               | Complete                                                                                                                       |
| Maidenwell Bunya<br>Mountains Road | Road realignment at Glencliffe –<br>Wengenville intersection | Earthworks complete. Pavement works underway. Initial seal expected completion end May, final seal expected completion October |
| Old Esk Road                       | Widen overlay and seal                                       | Clearing complete, earthworks and pavement underway                                                                            |
| Haly Street, Wondai                | Construction of new concrete footpath                        | Project underway                                                                                                               |