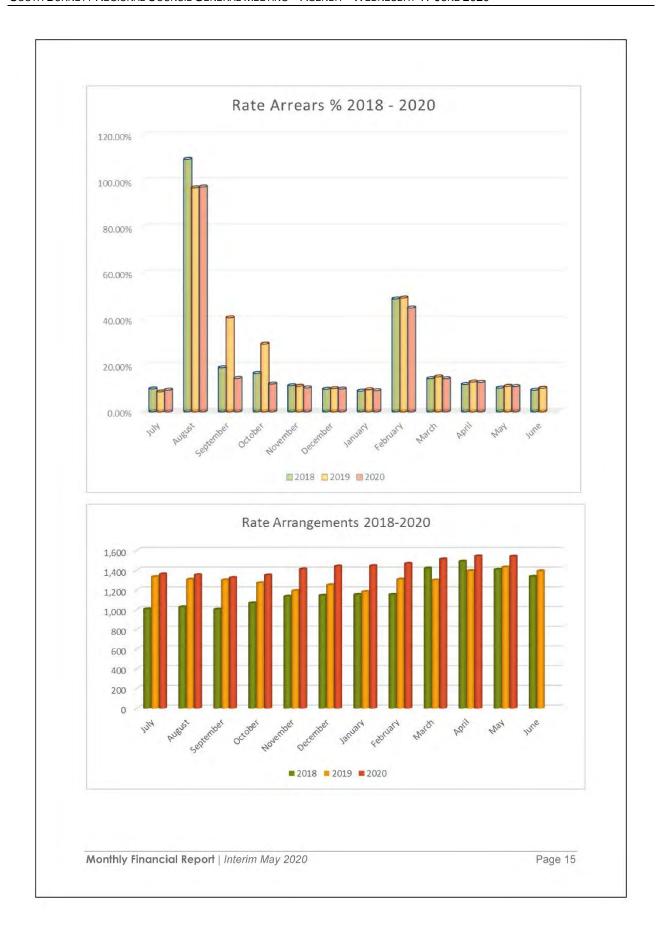

Rate in arrears in currently \$7.263m or 12.8%. This has again decreased since the previous month.

The current monthly ratios are tracking on target, except for the operating cash ratio, which is sitting above the target benchmark. This is due to the spike in trade and other receivables from the February rate run.