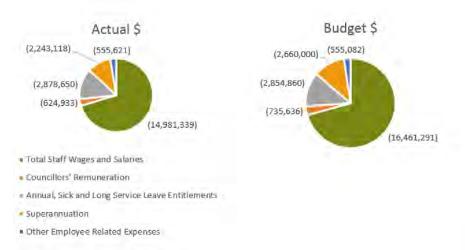

2020

## 2.1.8 Capital Grants

Capital grants and contributions include all monies predominantly received from State and Federal government sources for the purposes of funding the capital works program.

As at 31 May 2020, capital grants are above target at 96%. We are expecting that the final TIDS claim will occur in June which will bring us up close to the budget figure of \$8.2m.

# 2.2 Expenditure

#### 2.2.1 Employee Benefits

Employee costs include labour related expenditure such as wages, leave entitlements, WorkCover costs, superannuation, training, personal protective equipment, payroll and fringe benefits taxes.

As at 31 May 2020, employee benefits are tracking on target however, capitalised wages, end of year adjustments and EB negotiations will affect the final June numbers.



# 2.2.2 Materials and Services

Materials and services cover the purchases of consumables, payments to contractors for the provision of services and utility costs and internal plant charges and recoveries. As at 31 May 2020, materials and services is tracking on target at 92%. Mainly due to;

- \$250k credit adjustment for landfill provision reflected in the amended budget with actual adjustment to be made at year end
- Overruns in Disaster management due to consulting fees for Heavy Rainfall and Flood Damage Assessments as well as for fees for Acting GM of Infrastructure who was brought on for a short term period during Covid 19.
- Plant and Fleet materials is tracking high at 102% mainly due to annual insurance and registration fees being processed as well as increase in parts purchase