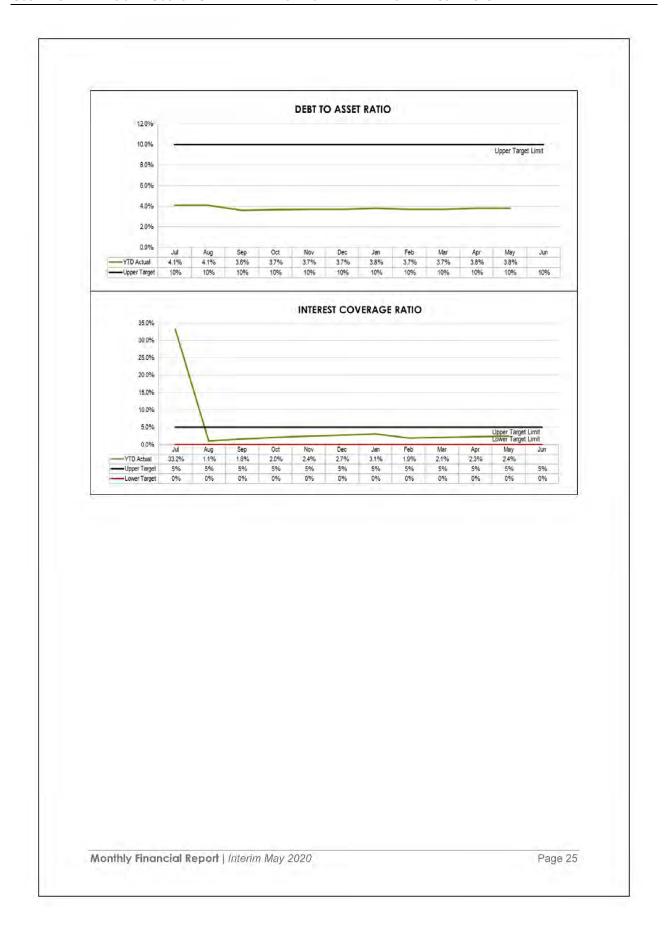

#### Finance:

The monthly report illustrates the financial performance and position of South Burnett Regional Council compared to the proposed third quarter budget, at an organisational level, for the period ended 30 June 2020. This financial report is prepared based on <u>interim</u> financial results as at 30 April 2020.

| CI DVV Ollo (IVIAVOI) Page | Cr BW Otto | (Mayor) | Page 4 |
|----------------------------|------------|---------|--------|
|----------------------------|------------|---------|--------|

Overall, recurrent revenue is tracking high at 91% due to the rates being levied in February and the timing of the rates write offs which will be processed in the next month.

Fees and charges and rental income are also tracking high at 99% and 97% respectively due to the timing of applications and annual invoices/ registrations. Due to the impact of COVID-19 on the economy we do not anticipate receiving any more substantial fees and charges by 30 June 2020.

Overall, recurrent expenditure is tracking on target at 83%. Materials and Services is tracking high at 86% mainly due to the timing of end of year provision adjustments and the credit for the adjustment in KPMG fees relating to the fuel tax credit claim. There are also a number of annual invoices that have been paid. This will be monitored by finance through to year end.

Finance costs are still tracking slightly low at 63% due to the number of end of year adjustments that will be performed at 30 June 2020, including landfill and gravel provisions.

It should be noted that:

- Whilst Depreciation is tracking on target, the processing of WIP and disposals remains underway for Roads, Fleet and ICT which may impact the final year-end balance.
- Employee benefits is tracking on target however the amount of capitalised wages, end of year adjustments and EB negotiations will affect the final June numbers.
- Cash and Cash Equivalents are sitting at \$46.6m. This is high due to the rates discount
  ending last month. This balance will decrease over the next few months as revenue streams
  reduce to a minimum.

AR Debtors 90-day balance has significantly reduced this month with the Niagara Road Project payments being drawn down from Trust. While debt collection has been temporarily suspended due to the impact of COVID-19 outstanding debts are still being monitored and followed up internally.

Rate in arrears in currently \$7.263m or 12.8%. This has again decreased since the previous month.

The current monthly ratios are tracking on target, except for the operating cash ratio, which is sitting above the target benchmark. This is due to the spike in trade and other receivables from the February rate run.

Of the total available capital budget of \$37.4m, 70% has been spent to date including committed costs.

Road maintenance has increased approximately \$677k from March to a total actual and committed cost of \$5.404m.

Works for Queensland has \$3.078m of actuals to date with a further \$809k in committed costs. The next milestone claim has been submitted with the \$1.8m expected to be received within the next month

The external audit plan has been finalised and Council's first interim audit is currently underway with auditors commencing their first interim audit remotely on 27 April 2020. The next visits are scheduled for May and September 2020.

Council is in the process of preparing the 2020/21 budget. Councillors and staff will continue to invest many hours over coming weeks in working through the budget in detail.

Carried 7/0 FOR VOTE - Councillors voted unanimously