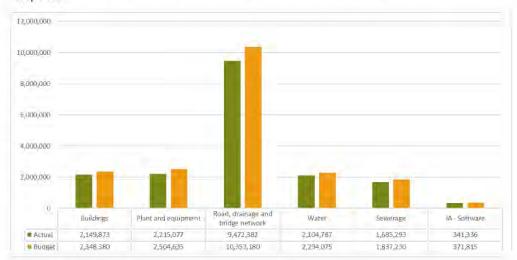

Of the total available capital budget of \$37.4m, 70% has been spent to date including committed costs.

Road maintenance has increased approximately \$677k from March to a total actual and committed cost of \$5.404m.