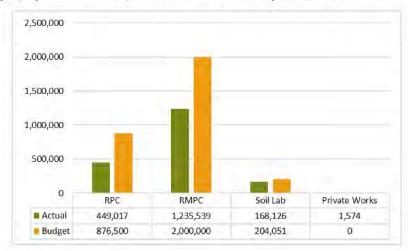

ncil is also expecting to be lower than budget for interest on investments due to the very low cash rates being offered on cash investments at this time. This could potentially cause a YTD unfavourable variance of around \$75-\$90k.

Monthly Financial Report | Interim May 2020



## 2.1.5 Sales Revenue

Sales revenue is income received from undertaking work for Main Roads, private works and recoverable works conducted by the Soil Laboratory.

As at 31 May 2020, sales revenue is tracking low at 60%. Infrastructure are currently in the process of submitting the March, April and May RMPC claims which total \$481,390.

RPC has some claims in process with \$236k waiting to be finalised. The \$236k is the first claim of a larger project with an anticipated final claim of \$264k by end of June.



### 2.1.6 Other Income

Other income is sundry income derived from all other sources.

As at 31 May 2020, other income is tracking slightly high at 94%. Council is on target to meet budget as it is currently anticipated that another round of scrap steel collection will go ahead in early June of approx. \$46k. Council does however anticipate a reduction in receipts from other income due the Visitor Information Centres currently being closed. Legal Recovery is under budget however this is offset by being under budget for legal costs under materials and services. Council has also recognised income due to the reimbursement of auction and land

Monthly Financial Report | Interim May 2020

tax costs on the properties that were sold at auction of approximately \$143k. This reimbursement offsets