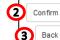

## Join this business

If your business already exists upon clicking register you will be prompted to ioin the business

- Join this business: Click to join 1.
- **Confirm:** Click to continue the process 2.
- 3. Back: Click to select if this is not the correct business to join. This will restart the registration process
- 4. Joined: Confirmation that you have been added to this business listing\*
- \* To add new tender notifications to your account please follow the instructions provided in your welcome email. Instructions can also be found under the  $Help \rightarrow FAQ \rightarrow How do I add$ email notifications for tender opportunities?