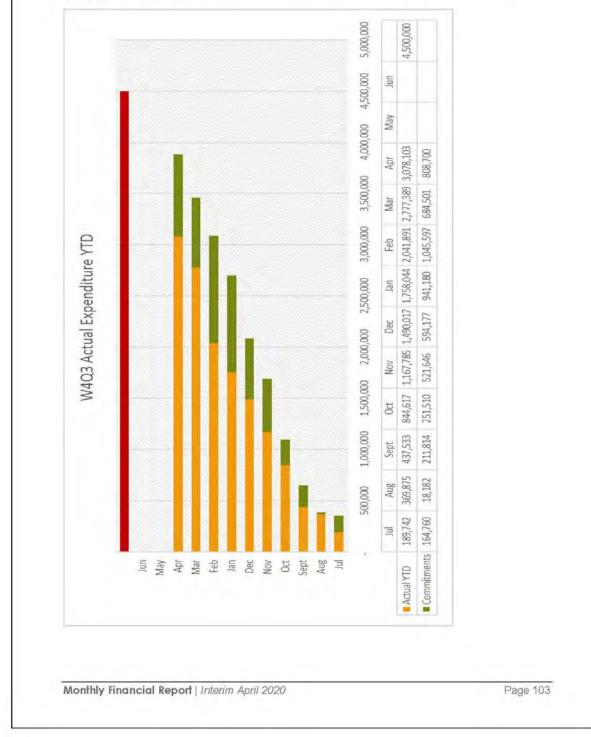

Works for Queensland has \$3.078m of actuals to date with a further \$809k in committed costs. The next milestone claim has been submitted with the \$1.8m expected to be received within the next month.