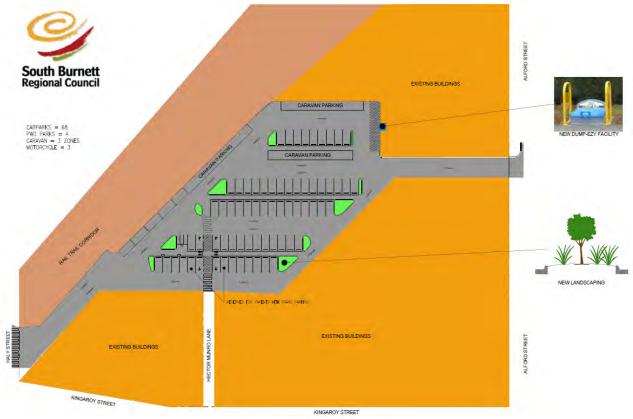

e a visually pleasing, practical and convenient facility.

It is envisaged that there will be greater use of the facility by the community and tourists along with future sustainability in design with the installation of caravan bays as well as electric vehicle charge stations, making it more attractive to both the travelling public and the future development of this emerging industry.

An alternate layout that incorporated angle parking at 45 degrees was drafted for consideration. This layout provided greater base of manoeuvring vehicles entering and exiting bays, however due to their alignment, they occupy additional area resulting in the loss of 25 bays, due to the impact of this loss of bays, the original layout has been advanced for recommendation and project delivery.

# Attachments



1. Updated design for Alford Street Carpark

SOUTH BURNETT REGIONAL COUNCIL BANK CARPARK UPGRADE

## 8.3 Bridge Renewal Program

## **Document Information**

| ECM ID         | 2685923                         |
|----------------|---------------------------------|
| Author         | Manager Infrastructure Planning |
| Endorsed<br>By | General Manager Infrastructure  |
| Date           | 8 May 2020                      |

# Précis

Council to submit K.T. Peters Bridge and Home Creek Loop Road Bridge into Round Five of the Bridge Renewal Program.

# Summary

Recently completed Level Two (2) and Level Three (3) bridge reports have identified that K.T Peters Bridge (located on River Road, Kingaroy) and Home Creek Loop Road Bridge have sustained significant decay and require remediation. Round