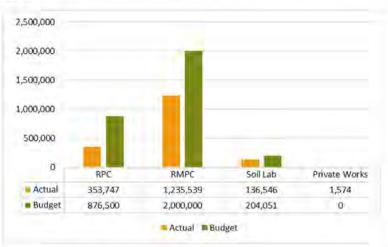

#### 2.1.5 Sales Revenue

Sales revenue is income received from undertaking work for Main Roads, private works and recoverable works conducted by the Soil Laboratory.

As at 30 April 2020, sales revenue is tracking low at 56%. Infrastructure are currently in the process of submitting the March and April RMPC claims which total \$206,032 and \$251,500 respectively.

RPC has 3 claims in process, two smaller claims worth \$35k and a large claim of \$236k to be claimed in May. The \$236 is the first claim of a larger project with an anticipated final claim of \$264k by June.