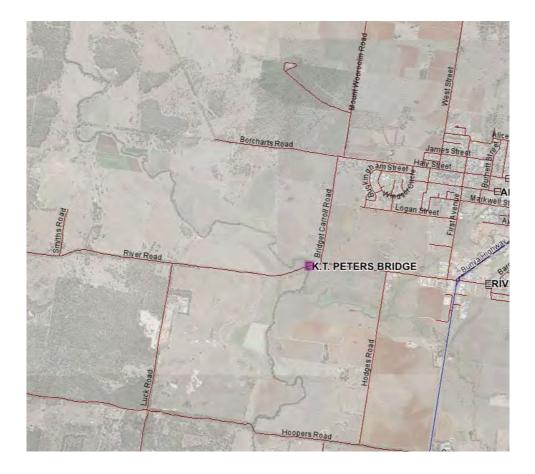

in disrepair and at present, is currently closed to the public. Due to low traffic volumes along this road, it is recommended by Council officers to demolish this bridge and replace with a low level floodway. These works have been valued at approximately \$100,000.

It is noted, that to replace this existing timber bridge with a modern equivalent would be in excess of \$150,000 providing a level of service in excess of the remainder of the road. Council Officers see the construction of a floodway to be low risk to the public.

Council Officers seek endorsement from the Council to submit these two bridges into the Bridge Renewals Program, noting that applications for this round of funding close May 29, 2020.

# Attachments

- 1. Map of Home Creek Loop Bridge
- 2. Map of KT Peters Bridge





# 9. Portfolio - Community, Arts, Heritage and Sport & Recreation

9.1 Community, Arts, Heritage, Sport and Recreation Portfolio Report

**Document Information** 

| ECM ID | 2685687          |
|--------|------------------|
| Author | Cr Danita Potter |

-----

Date 15 May 2020

# Précis

Community, Arts, Heritage, Sport and Recreation Portfolio Report

# Summary

Cr Potter presented her Community, Arts, Heritage, Sport and Recreation Portfolio Report to Council.

# **Officer's Recommendation**

That Cr Potter's Community, Arts, Heritage, Sport and Recreation Portfolio Report to Council be received.

- 10. Portfolio Rural Services, Natural Resource Management, Planning, Compliance Services
- 10.1 Rural Services, Natural Resource Management, Planning and Compliance Services Portfolio Repo