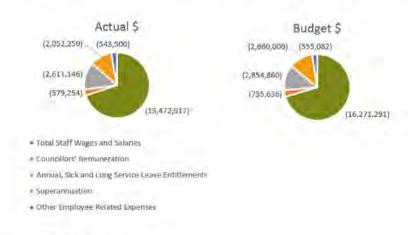

Water and Wastewater had a number of minor changes between projects however no change overall for these departments.

Monthly Financial Report | Interim April 2022

|                                               |            | nplete                   |                         |                          |             |
|-----------------------------------------------|------------|--------------------------|-------------------------|--------------------------|-------------|
|                                               | 2020<br>\$ | Original<br>Budget<br>\$ | Amended<br>Budget<br>\$ | Proposed<br>Budget<br>\$ | Varian<br>% |
| Income                                        |            |                          |                         | -                        |             |
| Revenue                                       |            |                          |                         |                          |             |
| Recurrent Revenue                             |            |                          |                         |                          |             |
| Rates, Levies and Charges                     | 49,297,080 | 49,280.421               | 49,280,421              | 48,907,566               | 101%        |
| Fees and Charges                              | 3,534,457  | 3,820,174                | 3,820,174               | 3,555,053                | 99%         |
| Rental Income                                 | 467,786    | 478,066                  | 478,066                 | 484,341                  | 97%         |
| Interest Received                             | 929,323    | 1.071,653                | 1,071,653               | 1,108,153                |             |
| Sales Révenue                                 | 1,727,406  | 3,080,551                | 3,080,551               | 3,080,551                | 56%         |
| Other Income                                  | 759,675    | 598,202                  | 598,202                 | 971,321                  | 78%         |
| Grants, Subsidies, Contributions and Donalion |            | 7,756,779                | 8,001,363               | 8,180,753                | 41%         |
|                                               | 60,110,671 | 66,085,846               | 66,330,430              | 66,287,739               | 91%         |
| Capital Revenue                               |            | 1 700 701                | 1 708 201               | 0 547 555                | -           |
| Grants, Subsidies, Contribution and Donations |            | 4,783,791                | 4,783,791               | 8,227,038                | 72%         |
| Total Income                                  | 66,054,700 | 70,869,637               | 71,114,221              | 74,514,776               | 89%         |
| Expenses                                      |            |                          |                         |                          |             |
| Recurrent Expenses                            | A.A. 6     | 1 . A                    | 1.19.00.00              | Sec. A                   |             |
| Employee Benefits                             | 19,259,067 | 23,039,167               | 23,076,868              | 23,076,869               | 83%         |
| Materials and Services                        | 20,748,351 | 23, 106, 138             | 23,635,233              | 24,144,385               | 86%         |
| Finance Costs                                 | 1,894,649  | 2,048,815                | 2,048,815               | 3,026,558                | 63%         |
| Depreciation and Amortisation                 | 16,273,371 | 19,431,676               | 19,431,676              | 19,709,315               | 83%         |
|                                               | 58,175,437 | 67,625,796               | 68,192,592              | 69,957,127               | 83%         |
| Capital Expense                               | 6,379,602  | (457,202)                | (457.202)               | 6,055,784                | 105%        |
| Total Expense                                 | 64,555,040 | 67,168,594               | 67,735,390              | 76,012,911               | 85%         |
| Net Result                                    | 1,499,660  | 3,701,043                | 3,378,831               | (1,498,134)              | _           |
|                                               |            |                          |                         |                          |             |
| Net Operating Result                          | 1,935,233  | (1.539,950)              | (1.862,162)             | (3,669,388)              | -           |
|                                               |            |                          |                         |                          |             |