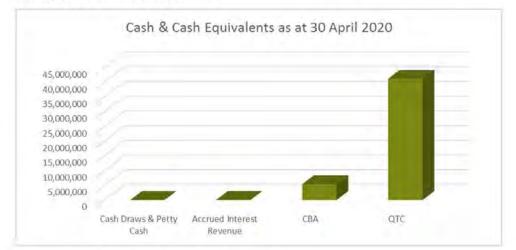

- Whilst Depreciation is tracking on target, the processing of WIP and disposals remains underway for Roads, Fleet and ICT which may impact the final year-end balance.
- Employee benefits is tracking on target however the amount of capitalised wages, end
  of year adjustments and EB negotiations will affect the final June numbers.
- Cash and Cash Equivalents are sitting at \$46.6m. This is high due to the rates discount ending last month. This balance will decrease over the next few months as revenue streams reduce to a minimum.