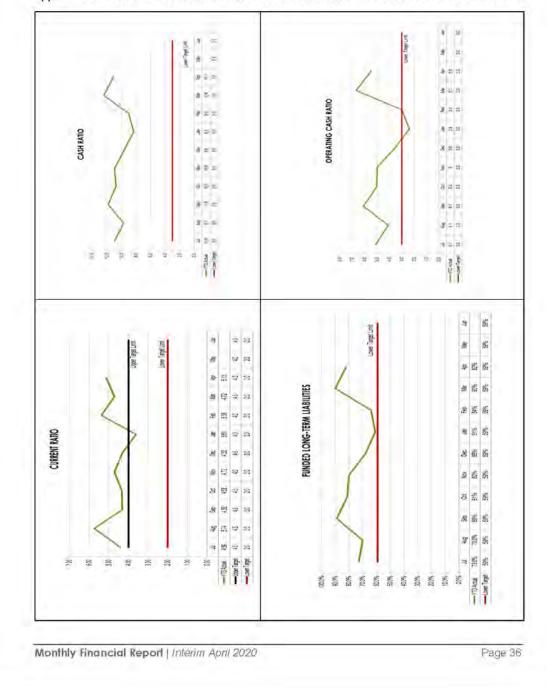

Rate in arrears in currently \$7.263m or 12.8%. This has again decreased since the previous month.

The current monthly ratios are tracking on target, except for the operating cash ratio, which is sitting above the target benchmark. This is due to the spike in trade and other receivables from the February rate run.