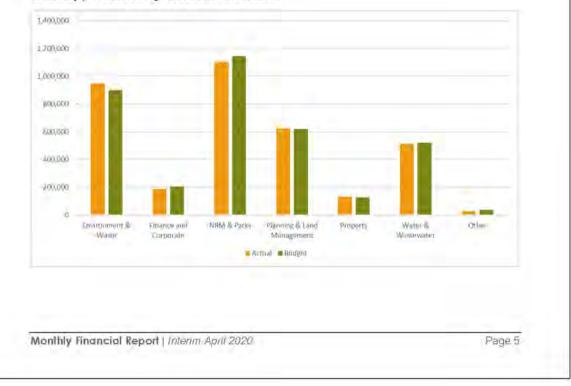

#### 1.0 Third Quarter Budget Revision

Third quarter review of Council's 2019/20 operating and capital budgets.

1.1 Operating Budget

1.1.1 Income Statement

A review of the 2020 Income Statement budget has been undertaken as at 30 April 2020. The proposed operational budget results in an operating deficit of \$3,669,388.

The table below shows the proposed changes compared to the second quarter budget:

|                    | 19/20 Amended | Budget (BUD2) | 19/20 Proposed | Budget (BUD3) | Variance |             | Operating         |
|--------------------|---------------|---------------|----------------|---------------|----------|-------------|-------------------|
|                    | REVENUE       | EXPENDITURE   | REVENUE        | EXPENDITURE   | REVENUE  | EXPENDITURE | (Surplus)/Deficit |
| General Operations | 61,432,694    | 64,274,650    | 60,546,624     | 64,642,751    | 885,070  | 368,101     | 4,096,127         |
| Plant & Fleet      | 8,723,060     | 8,813,537     | 8,723,060      | 8,973,795     |          | 160,258     | 250,735           |
| Sewerage           | 6,420,654     | 6,239,136     | 6,595,453      | 6,236,936     | 174,799  | 2,200       | 358,517           |
| Water              | - 10,612,857  | 10,245,332    | - 10,836,766   | 10,708,978    | 223,909  | 463,646     | - 127,788         |
| Waste              | 5,462,178     | 4,940,950     | 5,820,823      | 5,659,654     | 358,645  | 718,704     | 161,169           |
| Activated Events   |               |               | 30,000         |               | 30,000   |             | 30,000            |
| TOTAL              | - 92,651,442  | 94,513,604    | - 92,552,726   | 96,222,114 -  | 98,717   | - 1,708,509 | 3,569,388         |

#### Main Changes

The operating deficit for the third quarter review increased by \$1,807,226 over the second quarter. A summary of the main changes are listed below:

- Decrease to rates, levies and charges of \$372,855:
  - Reduction to general rates revenue \$464,472 relating to rates write-offs due to sale of property in arrears and rates refunds due to property amalgamation/splits;
  - Decrease \$8,383 relating to minor changes to discount/pensioner remissions; and
  - Increase to rates revenue within waste \$100,000 to match actual revenue received, partially offsets increase in contractors.
- Decrease to Fees and Charges \$265,121:
  - Decrease \$789,012 in tourist park income due to parks being closed by COVID-19 restrictions, unknown when parks will reopen;
  - Decrease \$50,000 in internment plot reservation application;
  - Increase \$28,000 in Animal Registration Fees;
  - Increase \$109,910 in compliance income i.e. building application fees and plumbing fees to reflect higher demand earlier in the year;
  - Increase \$247,635 in the Waste department to offset the increase in materials and services previously budgeted for as net revenue;
  - Increase \$182,460 water sales and water and wastewater connections not previously budgeted for; and
  - Increase \$5,886 other minor adjustments across all departments.
- Increase to Other Income \$373,119:
  - Increase \$108,516 for storm damage insurance claim;
  - Increase \$148,500 to tourist park other income, relating to kiosk income which is now split, previously recognised in accommodation 'fees and charges';