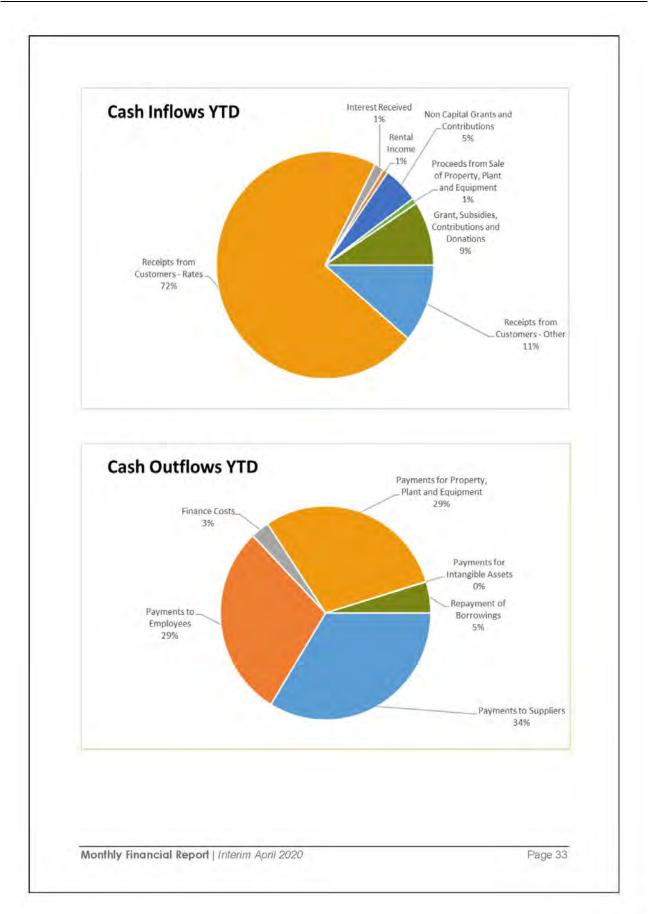

Overall, recurrent revenue is tracking high at 91% due to the rates being levied in February and the timing of the rates write offs which will be processed in the next month.

Fees and charges and rental income are also tracking high at 99% and 97% respectively due to the timing of applications and annual invoices/ registrations. Due to the impact of COVID-19 on the economy we do not anticipate receiving any more substantial fees and charges by 30 June 2020.

Overall, recurrent expenditure is tracking on target at 83%. Materials and Services is tracking high at 86% mainly due to the timing of end of year provision adjustments and the credit for the adjustment in KPMG fees relating to the fuel tax credit claim. There are also a number of annual invoices that have been paid. This will be monitored by finance through to year end.

Finance costs are still tracking slightly low at 63% due to the number of end of year adjustments that will be performed at 30 June 2020, including landfill and gravel provisions.

It should be noted that: