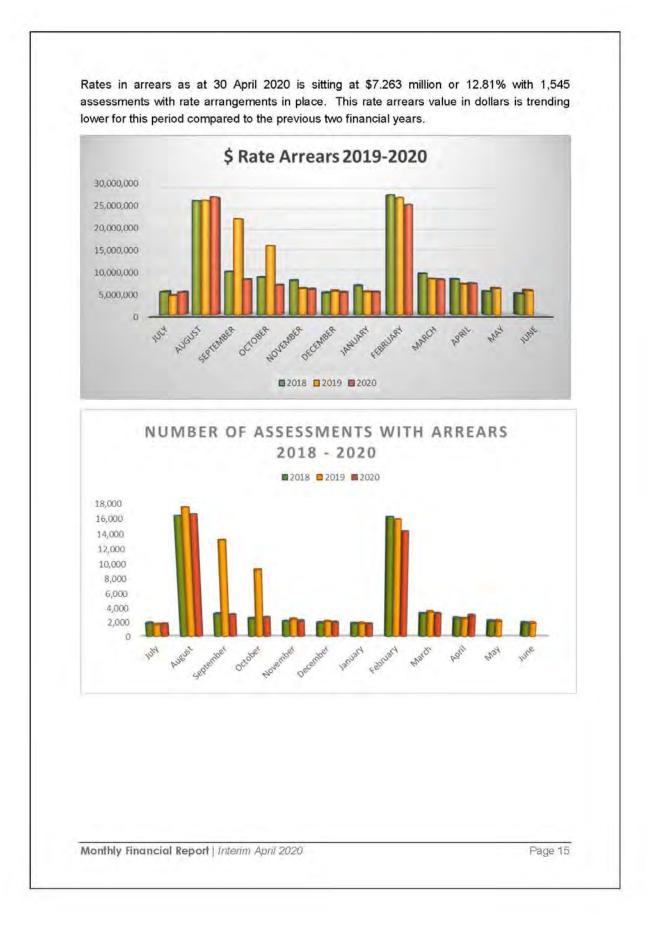

Rate in arrears in currently \$7.263m or 12.8%. This has again decreased since the previous month.

The current monthly ratios are tracking on target, except for the operating cash ratio, which is sitting above the target benchmark. This is due to the spike in trade and other receivables from the February rate run.