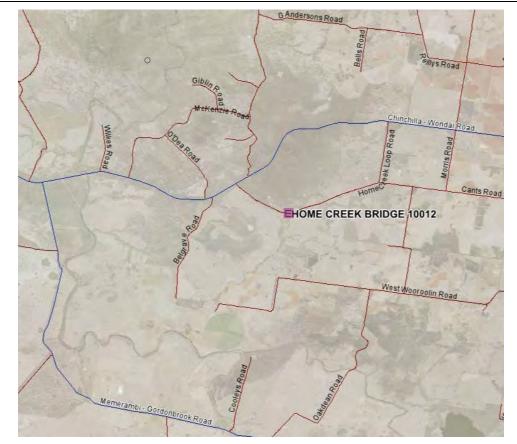

s in disrepair and at present, is currently closed to the public. Due to low traffic volumes along this road, it is recommended by Council officers to demolish this bridge and replace with a low level floodway. These works have been valued at approximately \$100,000.

It is noted, that to replace this existing timber bridge with a modern equivalent would be in excess of \$150,000 providing a level of service in excess of the remainder of the road. Council Officers see the construction of a floodway to be low risk to the public.

Council Officers seek endorsement from the Council to submit these two bridges into the Bridge Renewals Program, noting that applications for this round of funding close May 29, 2020.

# Attachments

- 1. Map of Home Creek Loop Bridge
- 2. Map of KT Peters Bridge





# 9. Portfolio - Community, Arts, Heritage and Sport & Recreation

9.1 Community, Arts, Heritage, Sport and Recreation Portfolio Report

**Document Information** 

| ECM ID | 2685687          |
|--------|------------------|
| Author | Cr Danita Potter |

-----

Date 15 May 2020

# Précis

Community, Arts, Heritage, Sport and Recreation Portfolio Report

# Summary

Cr Potter presented her Community, Arts, Heritage, Sport and Recreation Portfolio Report to Council.

# **Officer's Recommendation**

That Cr Potter's Community, Arts, Heritage, Sport and Recreation Portfolio Report to Council be received.

- 10. Portfolio Rural Services, Natural Resource Management, Planning, Compliance Services
- 10.1 Rural Services, Natural Resource Management, Planning and Compliance Services Portfolio Re