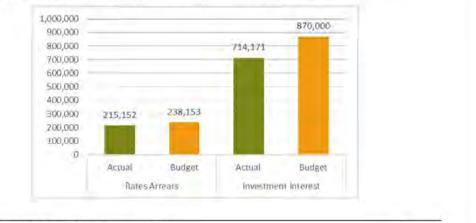

### 2.1.4 Interest Received

Interest revenue includes interest on investments and rate arrears.

As at 30 April 2020, interest received is tracking slightly high at 84%. Council anticipates interest on rates in arrears will be effected by the impact of COVID-19 and that investment interest may be slightly under budget due to decreases in interest rates.