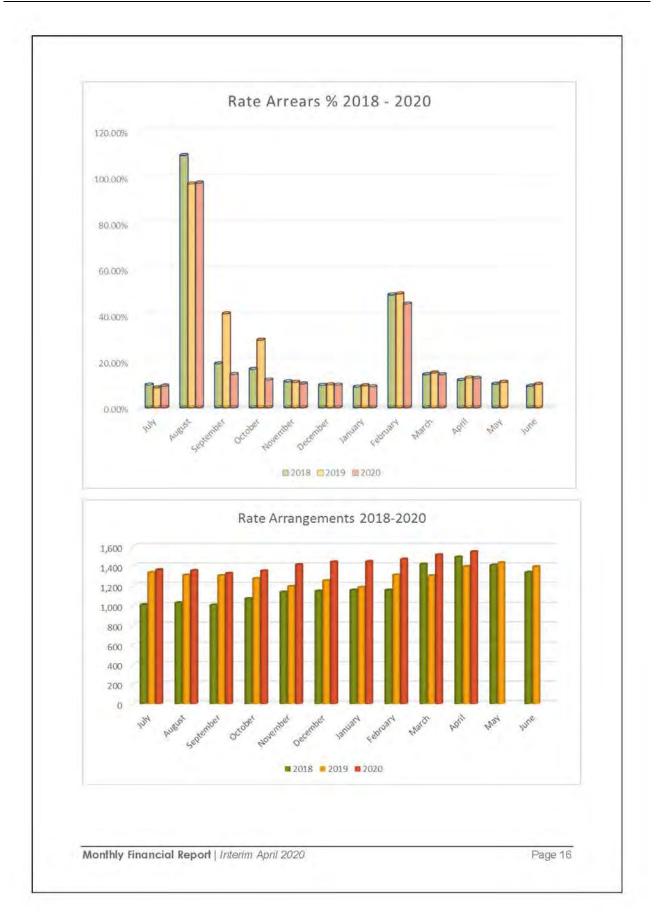

Rate in arrears in currently \$7.263m or 12.8%. This has again decreased since the previous month.

The current monthly ratios are tracking on target, except for the operating cash ratio, which is sitting above the target benchmark. This is due to the spike in trade and other receivables from the February rate run.