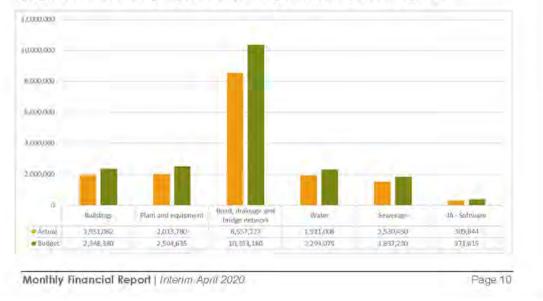

The Capital Budget third quarter revision report is attached with an overall adjustment made of \$3,198,681.54.

There were some minor changes between projects within the buildings asset class resulting in an overall decrease of \$50,000. The Waste department also decreased their budget by \$32,103 and there were no changes in Plant and ICT.

Works had an overall increase of \$3,280,785. This is made up of a \$2,000,000 adjustment for Niagara Road which is fully funded under the Coopers Gap Local Roads Infrastructure Agreement. The remaining increases relate to Roads to Recovery Drought Funding and Transport Infrastructure Development (TIDS), all of which are funded through Capital Grants. Works had a number of other adjustments between approved projects.

Water and Wastewater had a number of minor changes between projects however no change overall for these departments.

Monthly Financial Report | Interim April 2022

|                                               |            | nplete                   |                         |                          |             |
|-----------------------------------------------|------------|--------------------------|-------------------------|--------------------------|-------------|
|                                               | 2020<br>\$ | Original<br>Budget<br>\$ | Amended<br>Budget<br>\$ | Proposed<br>Budget<br>\$ | Varian<br>% |
| Income                                        |            |                          |                         | -                        |             |
| Revenue                                       |            |                          |                         |                          |             |
| Recurrent Revenue                             |            |                          |                         |                          |             |
| Rates, Levies and Charges                     | 49,297,080 | 49,280.421               | 49,280,421              | 48,907,566               | 101%        |
| Fees and Charges                              | 3,534,457  | 3,820,174                | 3,820,174               | 3,555,053                | 99%         |
| Rental Income                                 | 467,786    | 478,066                  | 478,066                 | 484,341                  | 97%         |
| Interest Received                             | 929,323    | 1.071,653                | 1,071,653               | 1,108,153                |             |
| Sales Révenue                                 | 1,727,406  | 3,080,551                | 3,080,551               | 3,080,551                | 56%         |
| Other Income                                  | 759,675    | 598,202                  | 598,202                 | 971,321                  | 78%         |
| Grants, Subsidies, Contributions and Donalion |            | 7,756,779                | 8,001,363               | 8,180,753                | 41%         |
|                                               | 60,110,671 | 66,085,846               | 66,330,430              | 66,287,739               | 91%         |
| Capital Revenue                               |            | 1 700 701                | 1 708 201               | 0 547 555                | -           |
| Grants, Subsidies, Contribution and Donations |            | 4,783,791                | 4,783,791               | 8,227,038                | 72%         |
| Total Income                                  | 66,054,700 | 70,869,637               | 71,114,221              | 74,514,776               | 89%         |
| Expenses                                      |            |                          |                         |                          |             |
| Recurrent Expenses                            | A.A. 6     | 1 . A                    | 1.19.00.00              | Sec. A                   |             |
| Employee Benefits                             | 19,259,067 | 23,039,167               | 23,076,868              | 23,076,869               | 83%         |
| Materials and Services                        | 20,748,351 | 23, 106, 138             | 23,635,233              | 24,144,385               | 86%         |
| Finance Costs                                 | 1,894,649  | 2,048,815                | 2,048,815               | 3,026,558                | 63%         |
| Depreciation and Amortisation                 | 16,273,371 | 19,431,676               | 19,431,676              | 19,709,315               | 83%         |
|                                               | 58,175,437 | 67,625,796               | 68,192,592              | 69,957,127               | 83%         |
| Capital Expense                               | 6,379,602  | (457,202)                | (457.202)               | 6,055,784                | 105%        |
| Total Expense                                 | 64,555,040 | 67,168,594               | 67,735,390              | 76,012,911               | 85%         |
| Net Result                                    | 1,499,660  | 3,701,043                | 3,378,831               | (1,498,134)              | _           |
|                                               |            |                          |                         |                          |             |
| Net Operating Result                          | 1,935,233  | (1.539,950)              | (1.862,162)             | (3,669,388)              | -           |
|                                               |            |                          |                         |                          |             |