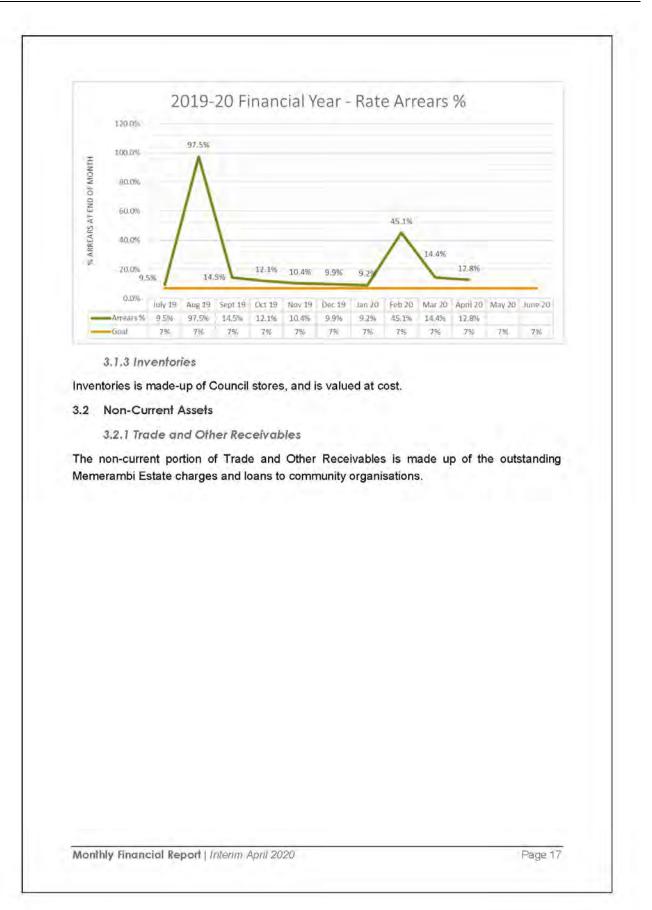

Rate in arrears in currently \$7.263m or 12.8%. This has again decreased since the previous month.

The current monthly ratios are tracking on target, except for the operating cash ratio, which is sitting above the target benchmark. This is due to the spike in trade and other receivables from the February rate run.