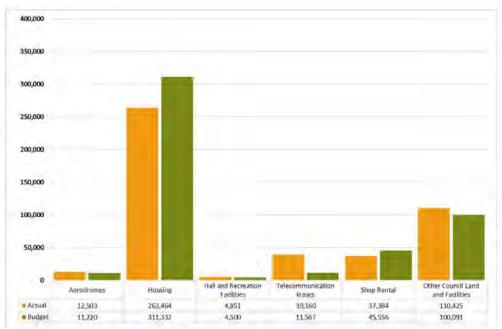

ril 2020, fees and charges are tracking high at 99%. Annual fees from animal registrations and seasonal fluctuations in some areas (ie swimming pools) saw total budgeted income already having been recognised earlier in the year. Planning saw an influx in revenue in the first half of the year however low to no applications are expected in the next few months due to the impact of COVID-19. NRM and Parks are tracking slightly below budget due to cemetery plot fees being lower than forecasted.



#### 2.1.3 Rental Income

Council operates various facilities from which it derives a rental income such as commercial premises, caravan parks, community housing and airport.

As at 30 April 2020, rental income is tracking high at 97%, which is due to the timing of annual rent invoices being issued.



### 2.1.4 Interest Received

Interest revenue includes interest on investments and rate arrears.

As at 30 April 2020, interest received is tracking slightly high at 84%. Council anticipates interest on rates in arrears will be effected by the impact of COVID-19 and that investment interest may be slightly under budget due to decreases in interest rates.



Monthly Financial Report | Interim April 2020

#### 2.1.5 Sales Revenue

Sales revenue is income received from undertaking work for Main Roads, private works and recoverable works conducted by the Soil Laboratory.

As at 30 April 2020, sales revenue is tracking low at 56%. Infrastructure are currently in the process of submitting the March and April RMPC claims which total \$206,032 and \$251,500 respectively.

RPC has 3 claims in pro