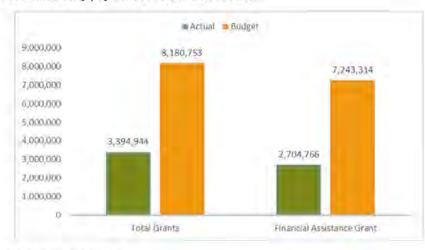

Water and Wastewater had a number of minor changes between projects however no change overall for these departments.

Monthly Financial Report | Interim April 2022

|                                               |            | nplete                   |                         |                          |             |
|-----------------------------------------------|------------|--------------------------|-------------------------|--------------------------|-------------|
|                                               | 2020<br>\$ | Original<br>Budget<br>\$ | Amended<br>Budget<br>\$ | Proposed<br>Budget<br>\$ | Varian<br>% |
| Income                                        |            |                          |                         | -                        |             |
| Revenue                                       |            |                          |                         |                          |             |
| Recurrent Revenue                             |            |                          |                         |                          |             |
| Rates, Levies and Charges                     | 49,297,080 | 49,280.421               | 49,280,421              | 48,907,566               | 101%        |
| Fees and Charges                              | 3,534,457  | 3,820,174                | 3,820,174               | 3,555,053                | 99%         |
| Rental Income                                 | 467,786    | 478,066                  | 478,066                 | 484,341                  | 97%         |
| Interest Received                             | 929,323    | 1.071,653                | 1,071,653               | 1,108,153                |             |
| Sales Révenue                                 | 1,727,406  | 3,080,551                | 3,080,551               | 3,080,551                | 56%         |
| Other Income                                  | 759,675    | 598,202                  | 598,202                 | 971,321                  | 78%         |
| Grants, Subsidies, Contributions and Donalion |            | 7,756,779                | 8,001,363               | 8,180,753                | 41%         |
|                                               | 60,110,671 | 66,085,846               | 66,330,430              | 66,287,739               | 91%         |
| Capital Revenue                               |            | 1 700 701                | 1 708 201               | 0 547 555                | -           |
| Grants, Subsidies, Contribution and Donations |            | 4,783,791                | 4,783,791               | 8,227,038                | 72%         |
| Total Income                                  | 66,054,700 | 70,869,637               | 71,114,221              | 74,514,776               | 89%         |
| Expenses                                      |            |                          |                         |                          |             |
| Recurrent Expenses                            | A.A. 6     | 1 . A                    | 1.19.00.00              | Sec. A                   |             |
| Employee Benefits                             | 19,259,067 | 23,039,167               | 23,076,868              | 23,076,869               | 83%         |
| Materials and Services                        | 20,748,351 | 23, 106, 138             | 23,635,233              | 24,144,385               | 86%         |
| Finance Costs                                 | 1,894,649  | 2,048,815                | 2,048,815               | 3,026,558                | 63%         |
| Depreciation and Amortisation                 | 16,273,371 | 19,431,676               | 19,431,676              | 19,709,315               | 83%         |
|                                               | 58,175,437 | 67,625,796               | 68,192,592              | 69,957,127               | 83%         |
| Capital Expense                               | 6,379,602  | (457,202)                | (457.202)               | 6,055,784                | 105%        |
| Total Expense                                 | 64,555,040 | 67,168,594               | 67,735,390              | 76,012,911               | 85%         |
| Net Result                                    | 1,499,660  | 3,701,043                | 3,378,831               | (1,498,134)              | _           |
|                                               |            |                          |                         |                          |             |
| Net Operating Result                          | 1,935,233  | (1.539,950)              | (1.862,162)             | (3,669,388)              | -           |
|                                               |            |                          |                         |                          |             |