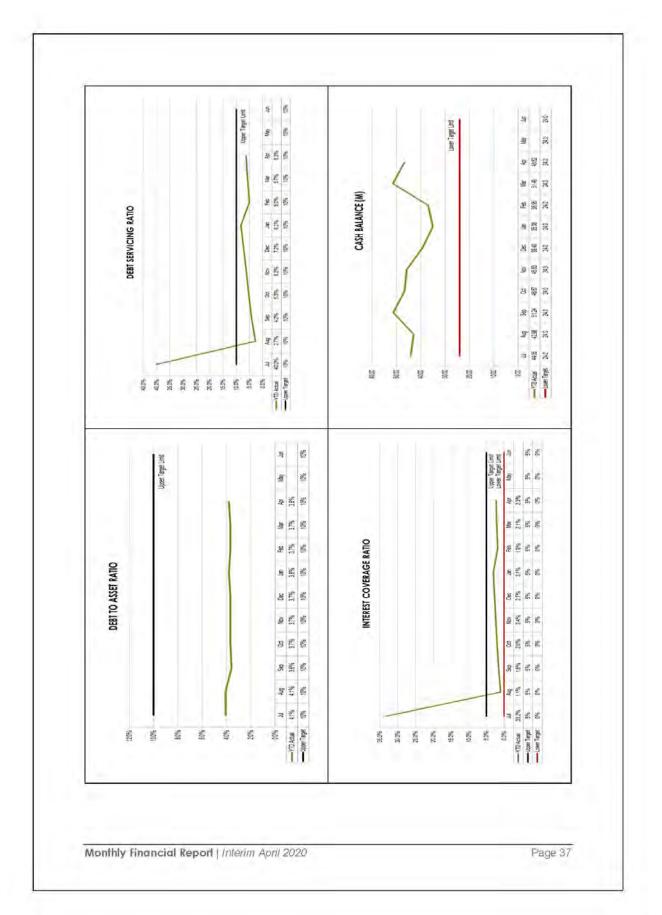

Rate in arrears in currently \$7.263m or 12.8%. This has again decreased since the previous month.

The current monthly ratios are tracking on target, except for the operating cash ratio, which is sitting above the target benchmark. This is due to the spike in trade and other receivables from the February rate run.