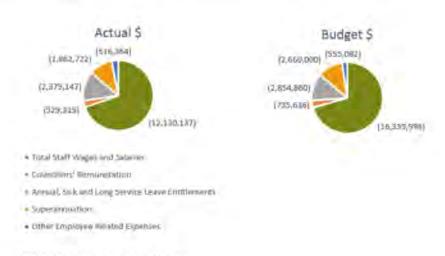

Water and Wastewater had a number of minor changes between projects however no change overall for these departments.

Monthly Financial Report | Interim March 2020

| Statement o                                                      | as at 31 March<br>75% of Year Cor | h 2020                   | Incom                   | e                        |         |
|------------------------------------------------------------------|-----------------------------------|--------------------------|-------------------------|--------------------------|---------|
|                                                                  | 2020<br>\$                        | Original<br>Budget<br>\$ | Amended<br>Budget<br>\$ | Proposed<br>Budget<br>\$ | Variano |
| Income                                                           |                                   | 1                        |                         |                          |         |
| Revenue                                                          |                                   |                          |                         |                          |         |
| Recurrent Revenue                                                |                                   |                          |                         |                          |         |
| Rates, Levies and Charges                                        | 49,293,147                        | 49,280,421               | 49,280,421              | 48,907,566               |         |
| Fees and Charges                                                 | 3,341,997                         | 3,820,174                | 3,820,174               | 3,527,053                |         |
| Rental Income                                                    | 436,676                           | 478,066                  | 478,066                 | 484,341                  |         |
| Interest Received                                                | 866,331                           | 1,071,653                | 1,071,653               | 1,108,153                |         |
| Sales Revenue                                                    | 1,601,522                         | 3,080,551                | 3,080,551               | 3,080,551                | 52%     |
| Other Income                                                     | 705,840                           | 598,202                  | 598,202                 | 971,321                  | 73%     |
| Grants, Subsidies, Contributions and Donations                   | 3,380,808                         | 7,756,779                | 8,001,363               | 8,180,753                | 41%     |
|                                                                  | 59,626,322                        | 66,085,846               | 66,330,430              | 66,259,739               | 90%     |
| 0.0010                                                           |                                   |                          |                         |                          |         |
| Capital Revenue<br>Grants, Subsidies, Contribution and Donations | 5,944,029                         | 4,783,791                | 4,783,791               | 8,227,038                | 72%     |
| Total Income                                                     | 65.570.351                        | 70.869.637               | 71,114,221              | 74,486,776               | 88%     |
| - Carmeonie                                                      | -                                 |                          |                         |                          |         |
| Expenses                                                         |                                   |                          |                         |                          |         |
| Recurrent Expenses                                               |                                   |                          |                         |                          |         |
| Employee Benefits                                                | 17,417,685                        | 23,039,167               | 23,076,868              | 23,145,576               |         |
| Materials and Services                                           | 18,271,270                        | 23,106,138               | 23,635,233              | 24,327,385               |         |
| Finance Costs                                                    | 1,714,960                         | 2,048,815                | 2,048,815               | 3,026,558                |         |
| Depreciation and Amortisation                                    | 14,715,020                        | 19,431,676               | 19,431,676              | 19,709,315               | 75%     |
|                                                                  | 52,118,935                        | 67,625,796               | 68,192,592              | 70,208,834               | 74%     |
| Capital Expense                                                  | 6,094,582                         | (457,202)                | (457,202)               | 6,055,784                | 101%    |
| Total Expense                                                    | 58,213,518                        | 67,168,594               | 67,735,390              | 76,264,618               | 76%     |
| Net Result                                                       | 7,356,833                         | 3,701,043                | 3,378,831               | (1,777,842)              | 2       |
|                                                                  |                                   |                          |                         |                          |         |
| Net Operating Result                                             | 7,507,387                         | (1,539,950)              | (1,862,162)             | (3,949,095)              |         |
|                                                                  |                                   |                          |                         |                          |         |