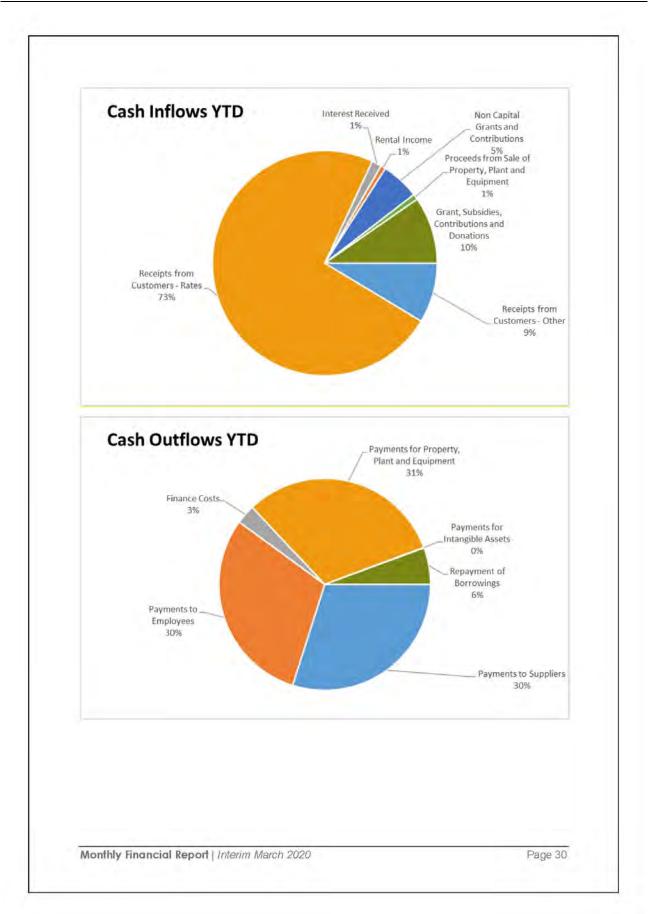

Overall, recurrent revenue is tracking high at 90% due to the rates being levied in February.

Fees and charges and rental income are also tracking slightly high at 95% and 90% respectively due to the timing of applications and annual invoices/ registrations. However due to the impact of COVID-19 on the economy we do not anticipate receiving any more substantial fees and charges by 30 June 2020.

Overall, recurrent expenditure is tracking slightly low at 74% due to Finance costs sitting at 57% compared to third quarter budget. Finances costs have been adjusted in the third quarter budget to reflect the current estimate of landfill and gravel provisions with actual adjustments to be performed at end of year.