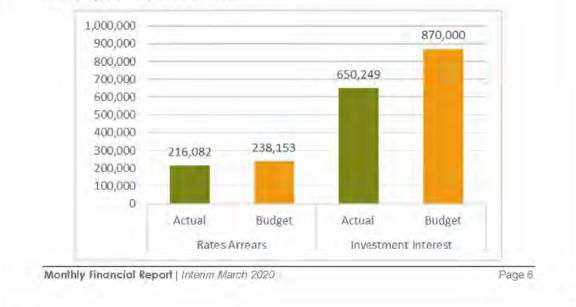

AR Debtors large 90-day balance has reduced with some payments being received from major contractors. 86% of the remaining 90-day balance still relates to the Niagara Road Project with the payments in the process of being drawn down from trust.

Rate in arrears in currently \$8.173m or 14.42%. This has decreased since the previous months report due to an influx in payments during March before the discount period ended.

The current monthly ratios are tracking on target, except for the operating cash ratio, which is sitting above the target benchmark. This is due to the spike in trade and other receivables from the February rate run.