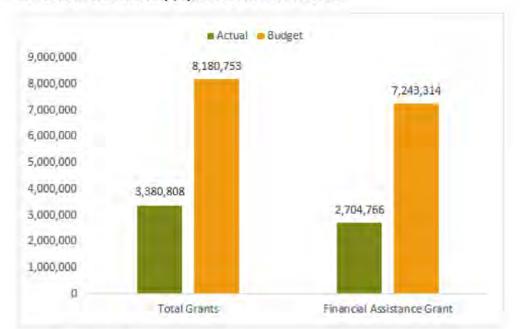

Water and Wastewater had a number of minor changes between projects however no change overall for these departments.

Monthly Financial Report | Interim March 2020

| Statement o                                                      | as at 31 March<br>75% of Year Cor | h 2020                   | Incom                   | e                        |         |
|------------------------------------------------------------------|-----------------------------------|--------------------------|-------------------------|--------------------------|---------|
|                                                                  | 2020<br>\$                        | Original<br>Budget<br>\$ | Amended<br>Budget<br>\$ | Proposed<br>Budget<br>\$ | Variano |
| Income                                                           |                                   | 1                        |                         |                          |         |
| Revenue                                                          |                                   |                          |                         |                          |         |
| Recurrent Revenue                                                |                                   |                          |                         |                          |         |
| Rates, Levies and Charges                                        | 49,293,147                        | 49,280,421               | 49,280,421              | 48,907,566               |         |
| Fees and Charges                                                 | 3,341,997                         | 3,820,174                | 3,820,174               | 3,527,053                |         |
| Rental Income                                                    | 436,676                           | 478,066                  | 478,066                 | 484,341                  |         |
| Interest Received                                                | 866,331                           | 1,071,653                | 1,071,653               | 1,108,153                |         |
| Sales Revenue                                                    | 1,601,522                         | 3,080,551                | 3,080,551               | 3,080,551                | 52%     |
| Other Income                                                     | 705,840                           | 598,202                  | 598,202                 | 971,321                  | 73%     |
| Grants, Subsidies, Contributions and Donations                   | 3,380,808                         | 7,756,779                | 8,001,363               | 8,180,753                | 41%     |
|                                                                  | 59,626,322                        | 66,085,846               | 66,330,430              | 66,259,739               | 90%     |
| 0.0010                                                           |                                   |                          |                         |                          |         |
| Capital Revenue<br>Grants, Subsidies, Contribution and Donations | 5,944,029                         | 4,783,791                | 4,783,791               | 8,227,038                | 72%     |
| Total Income                                                     | 65.570.351                        | 70.869.637               | 71,114,221              | 74,486,776               | 88%     |
| - Carmeonie                                                      | -                                 |                          |                         |                          |         |
| Expenses                                                         |                                   |                          |                         |                          |         |
| Recurrent Expenses                                               |                                   |                          |                         |                          |         |
| Employee Benefits                                                | 17,417,685                        | 23,039,167               | 23,076,868              | 23,145,576               |         |
| Materials and Services                                           | 18,271,270                        | 23,106,138               | 23,635,233              | 24,327,385               |         |
| Finance Costs                                                    | 1,714,960                         | 2,048,815                | 2,048,815               | 3,026,558                |         |
| Depreciation and Amortisation                                    | 14,715,020                        | 19,431,676               | 19,431,676              | 19,709,315               | 75%     |
|                                                                  | 52,118,935                        | 67,625,796               | 68,192,592              | 70,208,834               | 74%     |
| Capital Expense                                                  | 6,094,582                         | (457,202)                | (457,202)               | 6,055,784                | 101%    |
| Total Expense                                                    | 58,213,518                        | 67,168,594               | 67,735,390              | 76,264,618               | 76%     |
| Net Result                                                       | 7,356,833                         | 3,701,043                | 3,378,831               | (1,777,842)              | 2       |
|                                                                  |                                   |                          |                         |                          |         |
| Net Operating Result                                             | 7,507,387                         | (1,539,950)              | (1,862,162)             | (3,949,095)              |         |
|                                                                  |                                   |                          |                         |                          |         |