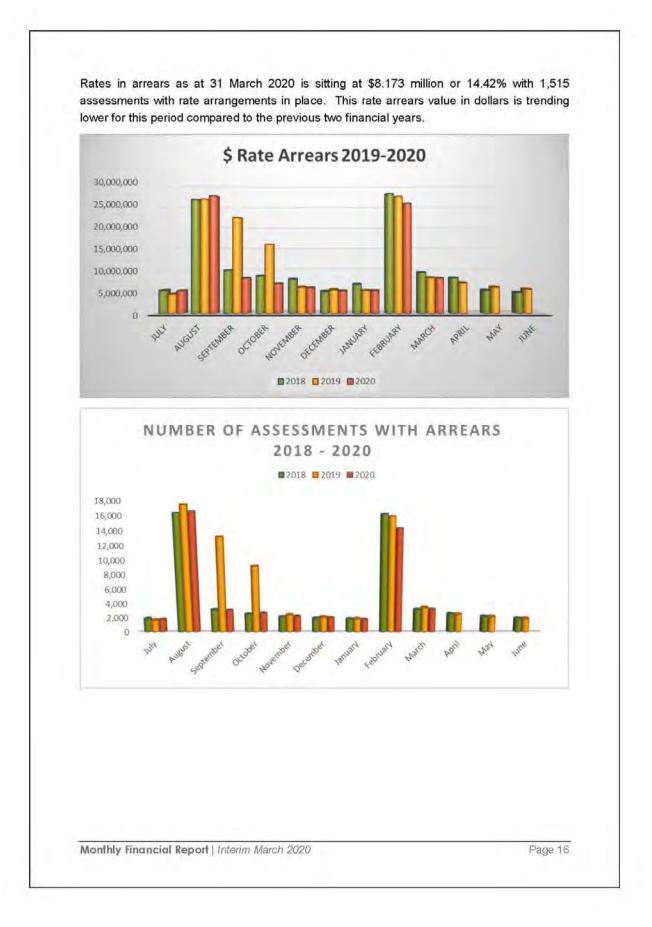

Rate in arrears in currently \$8.173m or 14.42%. This has decreased since the previous months report due to an influx in payments during March before the discount period ended.

The current monthly ratios are tracking on target, except for the operating cash ratio, which is sitting above the target benchmark. This is due to the spike in trade and other receivables from the February rate run.