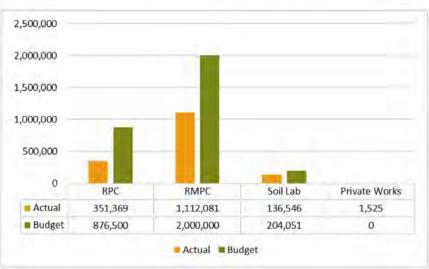

Of the total available capital budget of \$37.4m, 66% has been spent to date including committed costs.

Road maintenance has increased approximately \$742k from February to a total actual and committed cost of \$4.727m.

Works for Queensland has \$2.757m of actuals to date with a further \$0.685m in committed costs. We have now hit the milestone to claim \$1.8m before 30 June 2020.

The external audit plan is in the process of being finalised. At this stage the external auditors are due in April, May and September 2020.