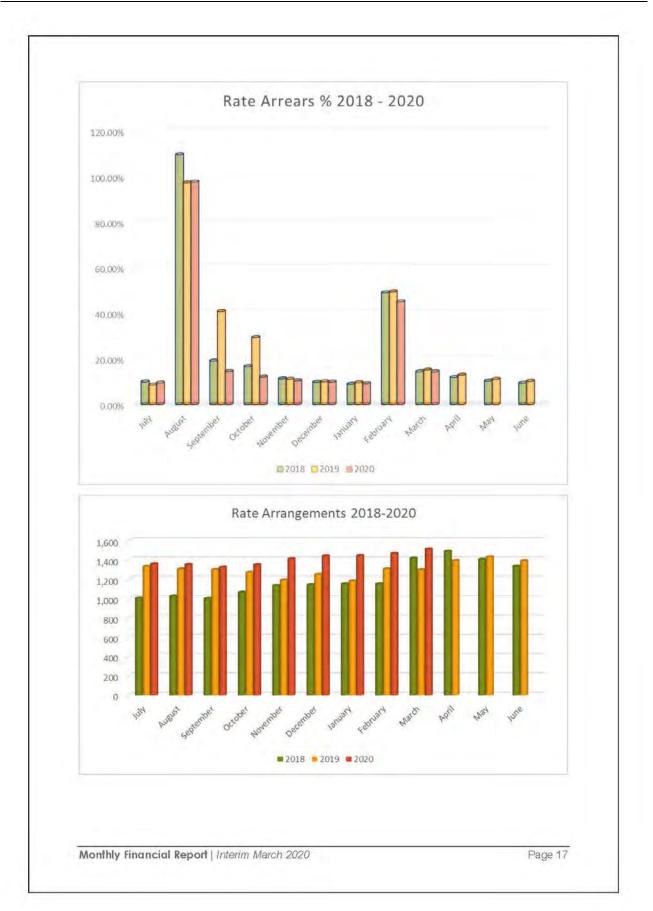

Rate in arrears in currently \$8.173m or 14.42%. This has decreased since the previous months report due to an influx in payments during March before the discount period ended.

The current monthly ratios are tracking on target, except for the operating cash ratio, which is sitting above the target benchmark. This is due to the spike in trade and other receivables from the February rate run.