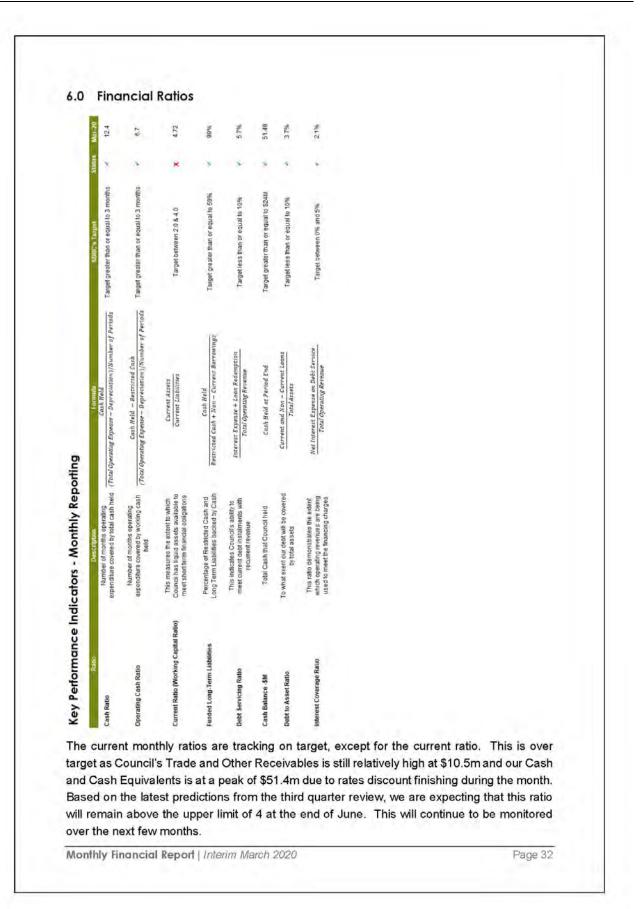

Rate in arrears in currently \$8.173m or 14.42%. This has decreased since the previous months report due to an influx in payments during March before the discount period ended.

The current monthly ratios are tracking on target, except for the operating cash ratio, which is sitting above the target benchmark. This is due to the spike in trade and other receivables from the February rate run.