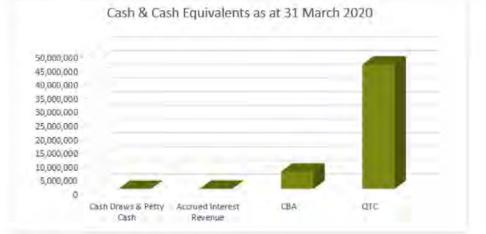

It should be noted that:

- Whilst Depreciation is tracking on target, the processing of WIP and disposals remains underway and will impact the final year-end balance.
- Employee benefits is tracking on target however the amount of capitalised wages, end
  of year adjustments and EB negotiations will affect the final June numbers.
- Cash and Cash Equivalents are sitting at \$51.5m. This is high due to the rates discount ending during the month. This balance will decrease over the next few months as revenue streams reduce to a minimum.