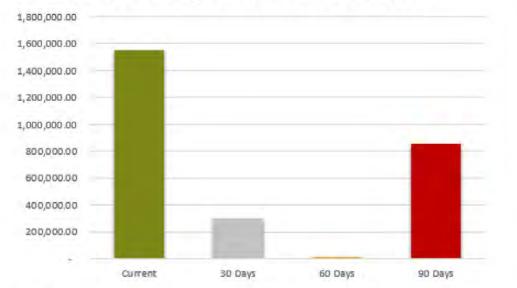

AR Debtors large 90-day balance has reduced with some payments being received from major contractors. 86% of the remaining 90-day balance still relates to the Niagara Road Project with the payments in the process of being drawn down from trust.