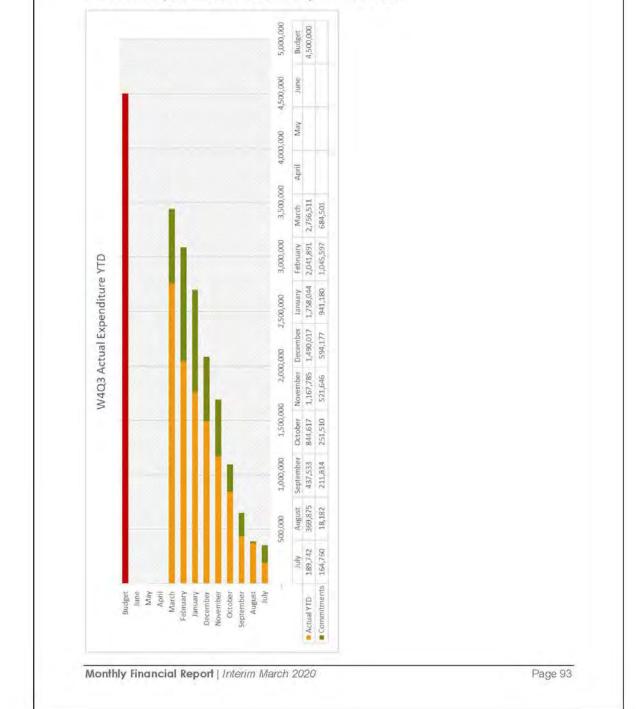

Of the total available capital budget of \$37.4m, 66% has been spent to date including committed costs.

Road maintenance has increased approximately \$742k from February to a total actual and committed cost of \$4.727m.

Works for Queensland has \$2.757m of actuals to date with a further \$0.685m in committed costs. We have now hit the milestone to claim \$1.8m before 30 June 2020.

The external audit plan is in the process of being finalised. At this stage the external auditors are due in April, May and September 2020.