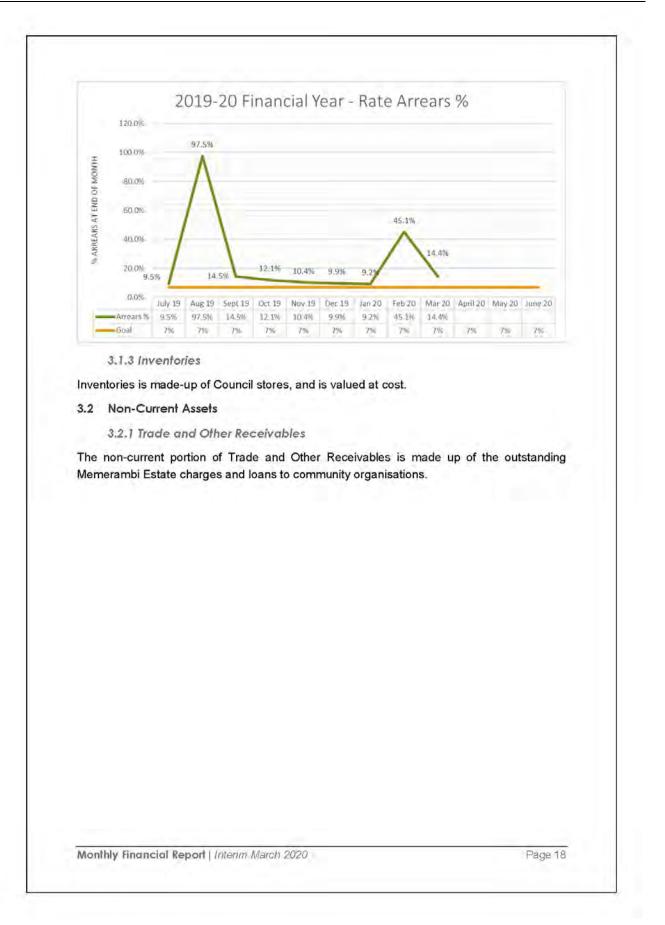

Rate in arrears in currently \$8.173m or 14.42%. This has decreased since the previous months report due to an influx in payments during March before the discount period ended.

The current monthly ratios are tracking on target, except for the operating cash ratio, which is sitting above the target benchmark. This is due to the spike in trade and other receivables from the February rate run.