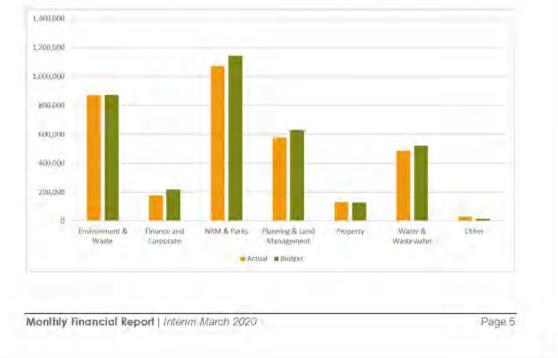

Overall, recurrent revenue is tracking high at 90% due to the rates being levied in February.

Fees and charges and rental income are also tracking slightly high at 95% and 90% respectively due to the timing of applications and annual invoices/ registrations. However due to the impact of COVID-19 on the economy we do not anticipate receiving any more substantial fees and charges by 30 June 2020.

Overall, recurrent expenditure is tracking slightly low at 74% due to Finance costs sitting at 57% compared to third quarter budget. Finances costs have been adjusted in the third quarter budget to reflect the current estimate of landfill and gravel provisions with actual adjustments to be performed at end of year.