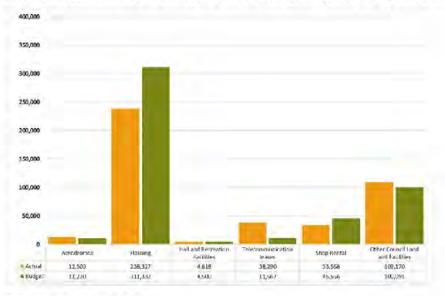

Overall, recurrent revenue is tracking high at 90% due to the rates being levied in February.

Fees and charges and rental income are also tracking slightly high at 95% and 90% respectively due to the timing of applications and annual invoices/ registrations. However due to the impact of COVID-19 on the economy we do not anticipate receiving any more substantial fees and charges by 30 June 2020.