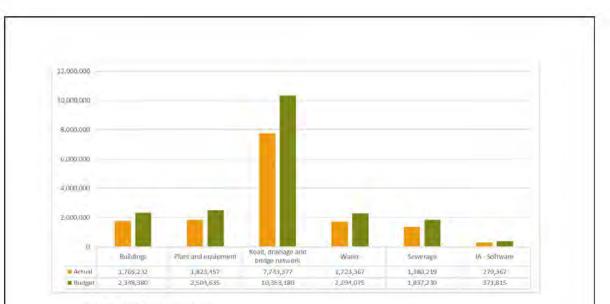

Monthly Financial Report | Interim March 2020

|    | <ul> <li>Increase \$5,764 other minor adjustments across all departments.</li> </ul>                                                                                                                                                                                                                                                                                                     |
|----|------------------------------------------------------------------------------------------------------------------------------------------------------------------------------------------------------------------------------------------------------------------------------------------------------------------------------------------------------------------------------------------|
|    | Increase to Operational Grants, Subsidies, Contributions and Donations \$179,                                                                                                                                                                                                                                                                                                            |
|    | to reflect a number of smaller grants received to date and not previously budgeted for                                                                                                                                                                                                                                                                                                   |
| 1. | Increase to Capital Grants, Subsidies, Contributions and Donations \$3,443,247                                                                                                                                                                                                                                                                                                           |
|    | <ul> <li>\$2,265,000 Capital contribution for Niagara Road Project not previously budge<br/>for;</li> </ul>                                                                                                                                                                                                                                                                              |
|    | <ul> <li>\$2,460,000 Roads to Recovery not previously budgeted for; and</li> </ul>                                                                                                                                                                                                                                                                                                       |
|    | <ul> <li>Reduction of \$1,281,753 to other capital grants, mainly W4Q3, to correctly ref<br/>timing of expected receipt of milestone payments.</li> </ul>                                                                                                                                                                                                                                |
| 6  | Increase in Employee Benefits of \$68,707 to cover any unfunded changes to                                                                                                                                                                                                                                                                                                               |
|    | employee benefits award, including back pays.                                                                                                                                                                                                                                                                                                                                            |
| 0  | Increase to Materials and Services \$692,152:-                                                                                                                                                                                                                                                                                                                                           |
|    | <ul> <li>(\$256,033) Credit adjustment to materials and services for the adjustment to<br/>landfill and gravel restoration provision;</li> </ul>                                                                                                                                                                                                                                         |
|    | <ul> <li>Increase in contractors within the Water department \$438,706, of which \$347,3<br/>is funded by restricted cash as it relates to MIPP grant revenue received a<br/>unspent in 2018/19 remaining \$90,909 offset by an increase in operational gran</li> </ul>                                                                                                                  |
|    | <ul> <li>Increase in contractors \$159,324 within the Waste department, partially offset<br/>an increase to rates revenue;</li> </ul>                                                                                                                                                                                                                                                    |
|    | <ul> <li>Increase in commercial waste expenses \$200,465 offset by an increase<br/>commercial tip fees 'fees and charges' (this relates to the State Waste Levy a<br/>will be monitored and reconciled at year end);</li> </ul>                                                                                                                                                          |
|    | <ul> <li>Increase of \$130,557 within NRM and Parks partially offset by a reduction<br/>\$99,824 in internal plant hire mainly due to the changing demands of<br/>department. The drought caused an extended period of low mowing requirement<br/>since rain the demand is high therefore external contractors and labour hire has<br/>been engaged to keep up with workload;</li> </ul> |
|    | <ul> <li>Increase \$23,075 additional budget required to cover refund of Fuel Tax Credit<br/>Review; and</li> </ul>                                                                                                                                                                                                                                                                      |
|    | <ul> <li>Decrease \$3,942 other minor adjustments across all departments.</li> </ul>                                                                                                                                                                                                                                                                                                     |
| ÷. | Increase to Finance costs \$977,743:-                                                                                                                                                                                                                                                                                                                                                    |
|    | • \$107,559 Land tax bill;                                                                                                                                                                                                                                                                                                                                                               |
|    | • \$725,300 Landfill and gravel restoration provision (including provision unwindir                                                                                                                                                                                                                                                                                                      |
|    | and change in discount rate);                                                                                                                                                                                                                                                                                                                                                            |
|    | • \$136,108 Expected Credit Loss Allowance (bad debts provision 2020/21); and                                                                                                                                                                                                                                                                                                            |
|    | \$8,776 Minor adjustments to bank fees and loan interest.                                                                                                                                                                                                                                                                                                                                |
| d. | Increase in depreciation \$277,639 split between:-                                                                                                                                                                                                                                                                                                                                       |
|    | <ul> <li>Buildings \$62,705;</li> </ul>                                                                                                                                                                                                                                                                                                                                                  |
|    | <ul> <li>Transport \$11,437;</li> </ul>                                                                                                                                                                                                                                                                                                                                                  |
|    | <ul> <li>Intangibles \$62,254;</li> </ul>                                                                                                                                                                                                                                                                                                                                                |
|    | <ul> <li>Plant and Fleet \$137,183;</li> </ul>                                                                                                                                                                                                                                                                                                                                           |

- Sewerage (\$27,736) and Water \$24,940; and
- Waste \$6,856.
- Increase to Capital Expenses \$6,512,986 to reflect loss on disposal of assets.

It should be noted that of the \$2,086,933 increase, non-cash items make up \$883k of the balance with a further \$348k being funded from restricted cash.