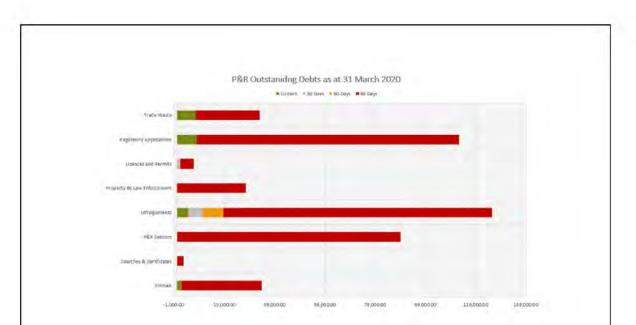

AR Debtors large 90-day balance has reduced with some payments being received from major contractors. 86% of the remaining 90-day balance still relates to the Niagara Road Project with the payments in the process of being drawn down from trust.