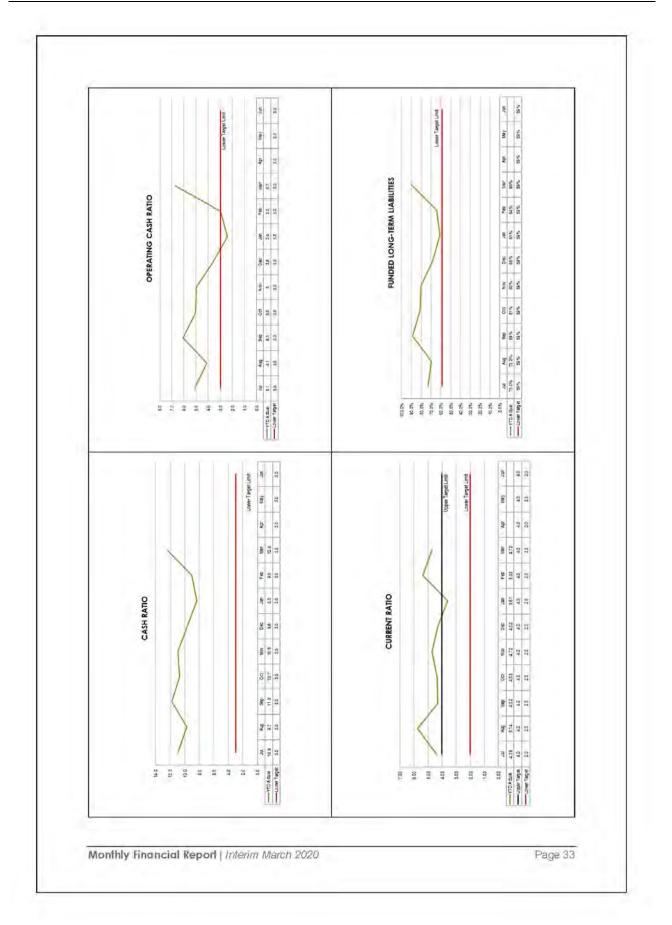

Rate in arrears in currently \$8.173m or 14.42%. This has decreased since the previous months report due to an influx in payments during March before the discount period ended.

The current monthly ratios are tracking on target, except for the operating cash ratio, which is sitting above the target benchmark. This is due to the spike in trade and other receivables from the February rate run.