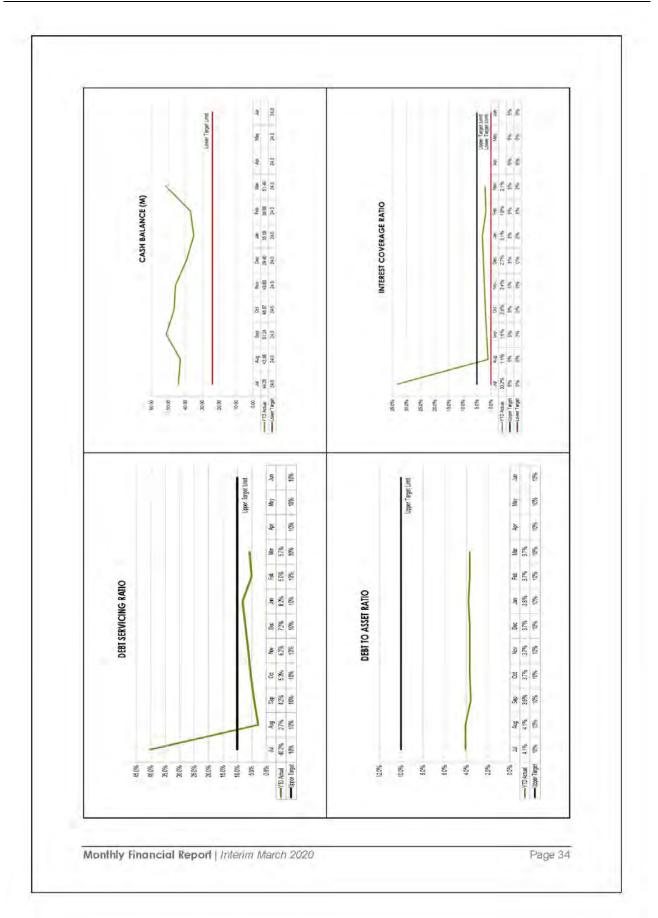

Rate in arrears in currently \$8.173m or 14.42%. This has decreased since the previous months report due to an influx in payments during March before the discount period ended.

The current monthly ratios are tracking on target, except for the operating cash ratio, which is sitting above the target benchmark. This is due to the spike in trade and other receivables from the February rate run.