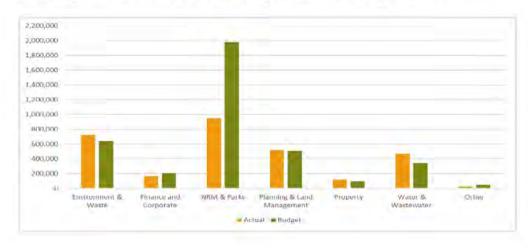

harges are tracking slightly over at 3%. The rates team have levied in early February 2020 however, discount does not end until 18 March 2020. The actuals will continually drop as rate payers take up the discount until this date.

## 1.1.2 Fees and Charges

User charges are for the recovery of service delivery costs through the charging of fees to users for Council services. Fees are determined in two categories; regulatory and commercial.

As at 29 February 2020, fees and charges are tracking high at 78%. Water sales from the standpipes have increased due to drought conditions above what was first budgeted and yearly animal registration fees issued. NRM and Parks are tracking well below budget due to lower than anticipated dam revenue, which will be adjusted in the next budget revision.



Monthly Financial Report | Interim February 2020.

## 1.1.3 Rental Income

Council operates various facilities from which it derives a rental income such as commercial premises, caravan parks, community housing and airport.

As at 29 February 2020, rental income is tracking high which is due to the timing of annual rent invoices being issued.



## 1.1.4 Interest Received

Interest revenue includes interest on investments and rate arrears.

As at 29 February 2020, interest received is tracking slightly high at 70%. Council will receive less interest in investments over the February and March periods whilst the cash balance is lower and receive a higher yield in April, and May depending on operational and capital cash requirements after the February rate run.



Monthly Financial Report |