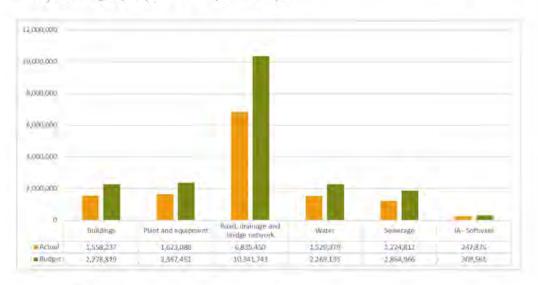

bank fees and the unwinding of the discount for landfill and quarry provisions.

As at 29 February 2020, finance costs are tracking high at 76%. This is largely due to the payment of land tax for rate arrears as well as the provision for landfills being higher than anticipated. This is under review in conjunction with the third quarter revision.



Monthly Financial Report | Interim February 2020

## 1.2.4 Depreciation

Depreciation is an accounting measure that estimates the usage of South Burnett Regional Council's property, infrastructure, plant and equipment. The depreciation reflects the current valuations and is distributed as follows:

As at 29 February 2020, depreciation is tracking on target. Clearing the current WIP balance and processing any disposals will impact this expense.



1.2.5 Capital Expense

Capital expense is the net proceeds or loss of assets that have been sold or disposed of.

Monthly Financial Report | Interim February 2020

# 1.0 Interim Statement of Financial Position (Balance Sheet)

# Statement of Financial Position

| as at 29 | February | 2020 |
|----------|----------|------|
|----------|----------|------|

|                               | 2020<br>February | Original<br>Budget | Amended<br>Budget |
|-------------------------------|------------------|--------------------|-------------------|
|                               |                  |                    | *                 |
| Current Assets                |                  |                    |                   |
| Cash and Cash Equivalents     | 36,953,789       | 42,985,357