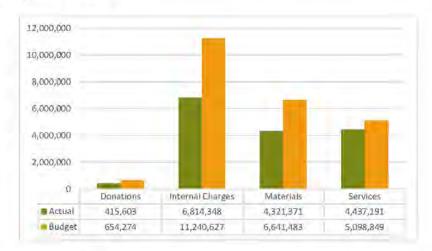

ts include labour related expenditure such as wages, leave entitlements, WorkCover costs, superannuation, training, personal protective equipment, payroll and fringe benefits taxes.

As at 29 February 2020, employee benefits are tracking on target however, capitalised wages, end of year adjustments and EB negotiations will affect the final June numbers.



Monthly Financial Report | Interim February 2020.

#### 1.2.2 Materials and Services

Materials and services cover the purchases of consumables, payments to contractors for the provision of services and utility costs.

As at 29 February 2020, materials and services is tracking slightly high at 68%. This will be closely monitored in conjunction with the third quarter revision, which is currently underway to establish potential overruns.



## 1.2.3 Finance Costs

Finance costs relate to interest charged by financial institutions on funds borrowed as well as bank fees and the unwinding of the discount for landfill and quarry provisions.

As at 29 February 2020, finance costs are tracking high at 76%. This is largely due to the payment of land tax for rate arrears as well as the provision for landfills being higher than anticipated. This is under review in conjunction with the third quarter revision.



Monthly Financial Report | Interim February 2020

## 1.2.4 Depreciation

Depreciation is an accounting measure that estimates the usage of South Burnett Regional Council's property, infrastructure, plant and equipment. The depreciation reflects the current valuations and is distributed as follows:

As at 29 February 2020, dep