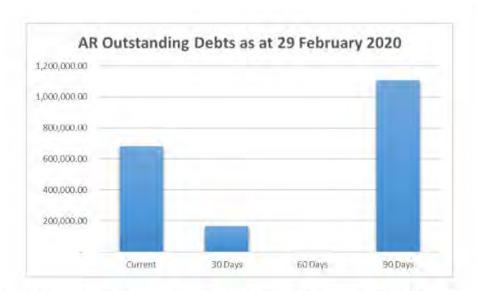

h and Cash Equivalents

Cash and cash equivalents includes cash on hand, all cash and cheques receipted but not banked at month end, deposits held at call with financial institutions and term deposits with maturities of three months or less.

As at 29 February 2020, Council's cash and cash equivalents balance is \$36,953,789. This is showing as low compared to budget due to the timing of the rate's run. The below table shows the breakup of this balance sheet element.



## 2.1.2 Trade and Other Receivables

Current trade and other receivables are made up of notices and invoices that have been issued but cash has not yet been collected. The below table shows the breakdown of the components in this balance sheet element – excluding rates.



Monthly Financial Report | Interim February 2020



Whilst AR Debtors 90+ days appears high, the balance is largely made up of two external contractors relating to the Niagara Road project – approximately \$1 million. Infrastructure are seeking legal advice on the recovery of this money. Council does hold a substantial bond in relation to this project minimising the risk of non-recovery. Follow up on outstanding P&R debtors is underway.

Rates in arrears as at 29 February 2020 is sitting at \$25.486 million or 45.07% with 1,470 assessments with rate arrangements in place. This is spiked due to the February rates run. Discount closes on the 18 March 2020 after which this balance should be greatly reduced. This amount is trending lower for this period compared to the previous two financial years.



Monthly Financial Report | Interim Februa