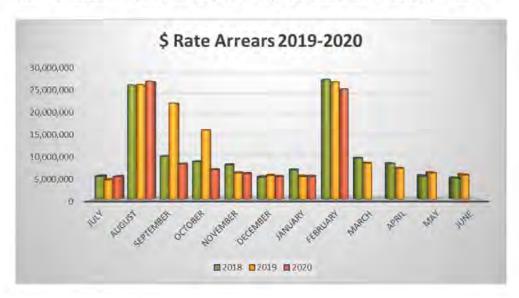

Financial Report | Interim February 2020



Whilst AR Debtors 90+ days appears high, the balance is largely made up of two external contractors relating to the Niagara Road project – approximately \$1 million. Infrastructure are seeking legal advice on the recovery of this money. Council does hold a substantial bond in relation to this project minimising the risk of non-recovery. Follow up on outstanding P&R debtors is underway.

Rates in arrears as at 29 February 2020 is sitting at \$25.486 million or 45.07% with 1,470 assessments with rate arrangements in place. This is spiked due to the February rates run. Discount closes on the 18 March 2020 after which this balance should be greatly reduced. This amount is trending lower for this period compared to the previous two financial years.



Monthly Financial Report | Interim February 2020.







## 2.1.3 Inventories

Inventories is made up of Council stores, and is valued at cost.

## 2.2 Non-Current Assets

## 2.2.1 Trade and Other Receivables

The non-current portion of Trade and Other Receivables is made up of the outstanding Memerambi estate charges and loans to community organisations.

Monthly Financial Report | Interim February 2020

# The total available capital budget is \$34.207 million. Actual expenditure with committed costs as at 29 February 2020 is \$23.590m, which is tracking slightly above target at 69%. Of the \$23.590m, \$16.226m is actual expenditure with the remainder sitting as committed costs. 2.2.2 Property, Plant and Equipment

| Project