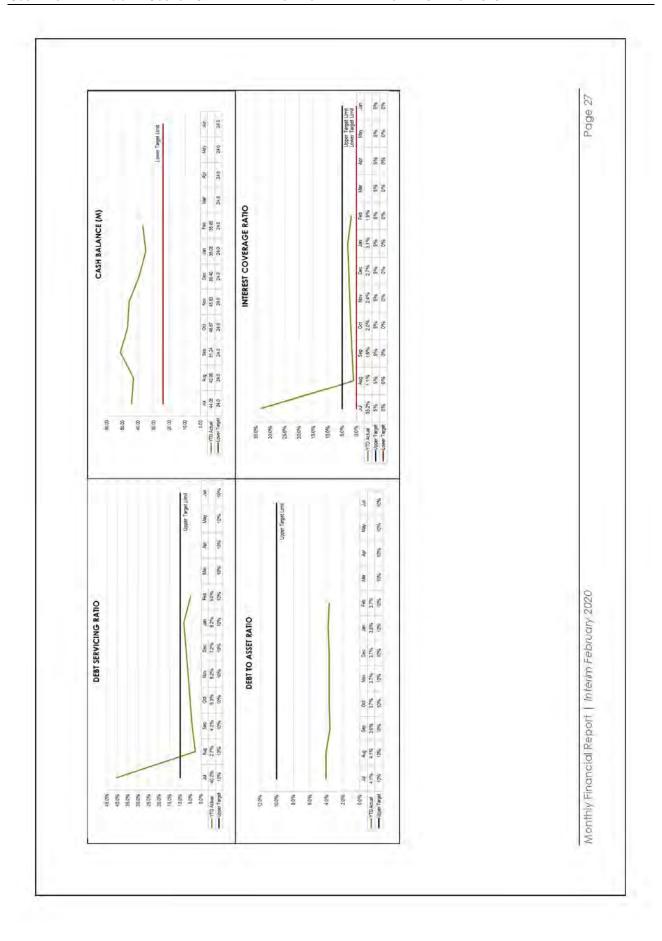

erating revenues are being used to meet the financing charges                                                     | Met finerosi Expensa on Debt Service<br>7 osi Operatus Revenie         | Target between 0% and 5%                 | *        | 1,994                                                                                                                              |
| The current monthly ratios are tracking on target, except for the current ratio. Council has just rated increasing Trade and Other Receivables to \$27.878m. | target, except for the current ratio. Coun                             | cil has just rated increasi              | ng Trade | and Other Receivables to                                                                                                           |





## 6.0 Road Report

Total expenditure plus committed costs across the region as of reporting date is \$3.985m, up approximately \$533k compared to the previous month.

## Road Maintenance Expenditure Report

| Task Task Description