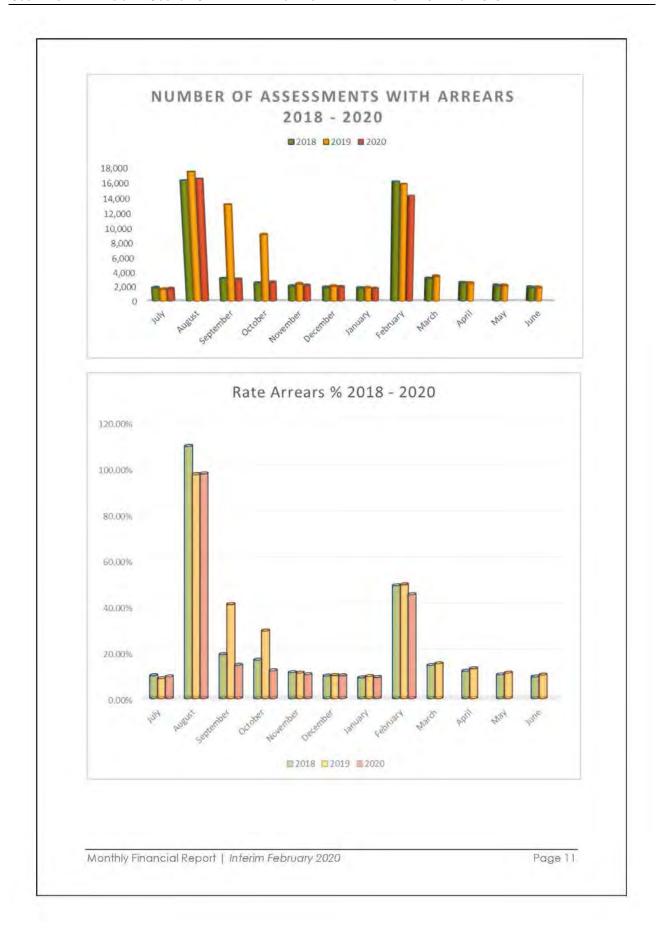

#### Restriction & Dam Levels

As at 17 February 2020, BP dam had inflow of 17% or 22,380 megalitres - currently 20.7% or 27857 megalitres. Boondooma dam had inflow of 11.2% or 19,950 megalitres - currently 34.1% or 69,530 megalitres. While the inflows are most welcome, Council will continue with seeking alternative water supplies. With drought conditions continuing throughout the South Burnett area, Council is monitoring water restriction levels.

All towns remain on Level 3 Water Restrictions.

South Burnett Regional Council General Meeting – Minutes – Wednesday 19 February 2020