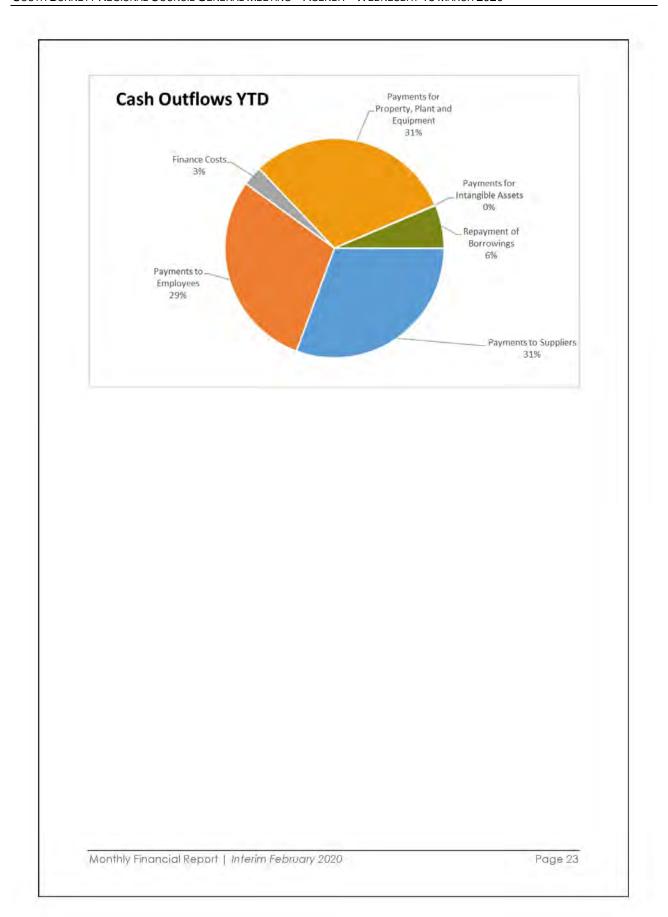

I\$1.137,131) | 58,432,275    | (\$4,778,427) | (\$879,438)   | (\$6,381,950) | (\$3,781,257) | \$1,323,953   | (\$11,115,29) |
| Cash and Cash Equivalents at the End of the Period        | \$44,155,771  | \$43,018,639  | \$51,450,916  | \$46,672,489  | \$45,793,053  | \$39,411,093  | \$35,629,836  | \$36,953,789  | \$36,953,78   |
| Restricted Cash                                           | \$24,777,935  | \$24,777,935  | 524,777,935   | \$24,777,935  | 524,777,935   | \$24,777.935  | 524,777,935   | \$24,777,935  | 524,777,93    |
| Corn Availage los Use                                     | \$19,377,835  | 318,240,704   | 526,672,881   | \$21,894,554  | \$21,045,118  | 514,983,050   | 510,851,901   | \$12,175,854  | \$13,175,856  |



Monthly Financial Report | Interim February 2020



# 4.0 Interim Changes in Equity

|                                        | Jul-19<br>5 | Aug-13<br>2  | Sec-19      | Get-19      | Von-ES       | Dec-19      | Jan-20<br>\$ | 7 a.b.20    |
|----------------------------------------|-------------|--------------|-------------|-------------|--------------|-------------|--------------|-------------|
| Asset Revaluation Surplus              |             |              |             |             |              |             |              |             |
| Opening Balance                        | 463,954,923 | 463,954,923  | 463,954,923 | 463,954,923 | 463,854,923  | 463,954,923 | 462,954,973  | 463,954,923 |
| ind/(dec) in asket revaluation surplus |             |              |             |             |              | 1           |