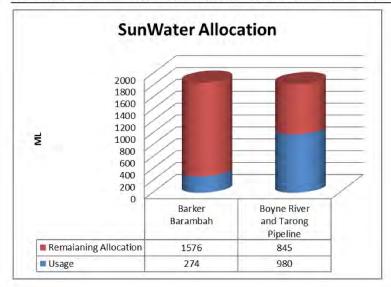

# Water Allocations and Financial Year Consumption

| Water allocation<br>SunWater scheme | Location /<br>Allocation | Usage to date ML | Annual<br>Allocation<br>ML | Remaining<br>Allocation<br>ML | Remaining<br>Allocation in % | Year remaining in % |  |
|-------------------------------------|--------------------------|------------------|----------------------------|-------------------------------|------------------------------|---------------------|--|
|                                     | Murgon Water supply      | 116.6            | 1400                       | 1248.4132                     | 89%                          | 5 1                 |  |
| Barker Barambah                     | Murgon Industrial        | 34.5             | 1400                       | 1246.4152                     | 0970                         | 15                  |  |
|                                     | Yallakool                | 0.5              |                            |                               |                              |                     |  |
|                                     | Wondai Water<br>supply   | 122.6            | 450                        | 327.38                        | 73%                          |                     |  |
|                                     | Sub Total                | 274              | 1850                       | 1576                          | 85%                          | 44%                 |  |
| Boyne River and Tarong<br>Pipeline  | Proston water supply     | 183.2            | 500                        | 316.85                        | 63%                          |                     |  |
|                                     | Kingaroy                 | 593.4            | 1110                       | 516.585                       | 47%                          |                     |  |
|                                     | Blackbutt                | 199.48           | 200                        | 0.52                          | 0%                           |                     |  |
|                                     | Boondooma                | 3.8              | 15                         | 11.169                        | 74%                          |                     |  |
|                                     | Sub Total                | 980              | 1825                       | 845                           | 46%                          |                     |  |