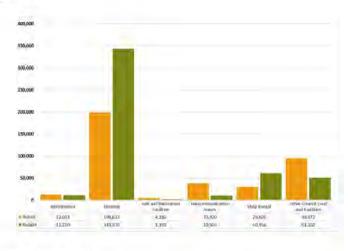

## Reactive Work - Financial Year to Date

| Town          | Sewer<br>Blockages | Other Sewer issues | Water Main<br>Breaks | Other water issues |
|---------------|--------------------|--------------------|----------------------|--------------------|
| Kingaroy      | 16                 | 13                 | 14                   | 317                |
| Murgon        | 3                  | 4                  | 9                    | 52                 |
| Wondai        | 1                  | 0                  | 6                    | 32                 |
| Nanango       | 8                  | 1                  | 5                    | 104                |
| Blackbutt     | 1                  | 2                  | 0                    | 34                 |
| Proston       | 1                  | 0                  | 0                    | 17                 |
| Proston Rural | NA                 | NA                 | 0                    | 18                 |
| Kumbia NA     |                    | NA                 | 0                    | 2                  |
| Wooroolin     | NA                 | NA                 | 1                    | 10                 |

| Other Sewer Issues           | Kingaroy | Murgon | Wondai | Nanango | Blackbutt | Proston |
|------------------------------|----------|--------|--------|---------|-----------|---------|
| Sewer Main/Jump<br>Up Repair | 0        | 0      | 0      | 0       | 0         | 0       |
| Odour                        | 1        | 0      | 0      | 0       | 0         | 0       |
| Manhole/Lid<br>Repair        | 1        | 0      | 0      | 1       | 0         | 0       |
| Enquiry Only                 | 6        | 3      | 0      | 0       | 1         | 0       |
| Owners Side                  | 5        | 1      | 0      | 0       | 1         | 0       |

| Other Water             | Kingaroy | Murgon | Wondai | Nanango | Blackbutt | Proston | Kumbia | Wooroolin |
|-------------------------|----------|--------|--------|---------|-----------|---------|--------|-----------|
| Water Main<br>Repairs   | 13       | 1      | 4      | 3       | 1         | 4       | 1      | 1         |
| Hydrant/Valve<br>Repair | 22       | 1      | 3      | 5       | 0         | 2       | 0      | 2         |
| Water Meter<br>Repair   | 100      | 22     | 10     | 25      | 6         | 9       | 1      | 1         |
| Water Meter<br>Replaced | 25       | 3      | 0      | 11      | 0         | 1       | 0      | 0         |
| Water Service<br>Repair | 74       | 13     | 4      | 24      | 10        | 12      | 0      | 6         |
| No/Low<br>Pressure      | 7        | 0      | 0      | 6       | 2         | 2       | 0      | 0         |
| Water Quality           | 16       | 1      | 2      | 0       | 0         | 0       | 0      | 0         |
| Standpipe               | N/A      | N/A    | N/A    | 8       | 8         | 1       | N/A    | N/A       |
| Enquiry Only            | 42       | 9      | 5      | 11      | 5         | 3       | 0      | 0         |
| Owners Side             | 18       | 2      | 4      | 11      | 2         | 1       | 0      | 0         |