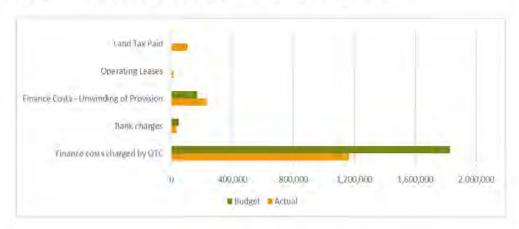

er the purchases of consumables, payments to contractors for the provision of services and utility costs.

As at 29 February 2020, materials and services is tracking slightly high at 68%. This will be closely monitored in conjunction with the third quarter revision, which is currently underway to establish potential overruns.



## 1.2.3 Finance Costs

Finance costs relate to interest charged by financial institutions on funds borrowed as well as bank fees and the unwinding of the discount for landfill and quarry provisions.

As at 29 February 2020, finance costs are tracking high at 76%. This is largely due to the payment of land tax for rate arrears as well as the provision for landfills being higher than anticipated. This is under review in conjunction with the third quarter revision.



Monthly Financial Report | Interim February 2020

## 1.2.4 Depreciation

Depreciation is an accounting measure that estimates the usage of South Burnett Regional Council's property, infrastructure, plant and equipment. The depreciation reflects the current valuations and is distributed as follows:

As at 29 February 2020, depreciation is tracking on target. Clearing the current WIP balance and processing any disposals will impact this expense.



1.2.5 Capital Expense

Capital expense is the net proceeds or loss of assets that have been sold or disposed of.

Monthly Financial Report | Interim February 2020

# 1.0 Interim Statement of Financial Position (Balance Sheet)

# Statement of Financial Position

| as at 29 | February | 2020 |
|----------|----------|------|
|----------|----------|