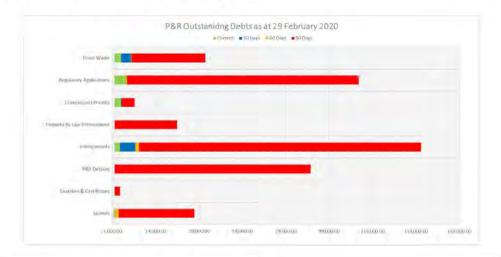

February 2020

#### 2.1 Current Assets

## 2.1.1 Cash and Cash Equivalents

Cash and cash equivalents includes cash on hand, all cash and cheques receipted but not banked at month end, deposits held at call with financial institutions and term deposits with maturities of three months or less.

As at 29 February 2020, Council's cash and cash equivalents balance is \$36,953,789. This is showing as low compared to budget due to the timing of the rate's run. The below table shows the breakup of this balance sheet element.



## 2.1.2 Trade and Other Receivables

Current trade and other receivables are made up of notices and invoices that have been issued but cash has not yet been collected. The below table shows the breakdown of the components in this balance sheet element – excluding rates.



Monthly Financial Report | Interim February 2020



Whilst AR Debtors 90+ days appears high, the balance is largely made up of two external contractors relating to the Niagara Road project – approximately \$1 million. Infrastructure are seeking legal advice on the recovery of this money. Council does hold a substantial bond in relation to this project minimising the risk of non-recovery. Follow up on outstanding P&R debtors is underway.

Rates in arrears as at 29 February 2020 is sitting at \$25.486 million or 45.07% with 1,470 assessments with rate arrangements in place. This is spiked due to the February rates run. Discount closes on the 18 March 2020 after which this balance should be greatly reduced. This amount is trending lower for this period compared to the previous two financial