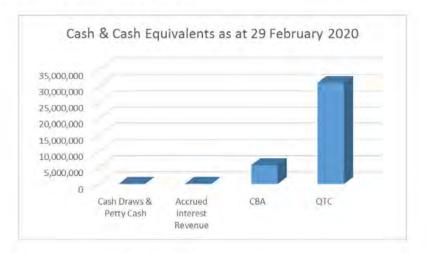

47      | 433,636,855        | 433,314,64        |
| Asset Revaluation Surplus     | 463,954,923      | 462,536,932        | 462,636,93        |
| TOTAL COMMUNITY EQUITY        | 907,652,870      | 896,273,787        | 895,951,57        |

Monthly Financial Report | Interim February 2020

#### 2.1 Current Assets

## 2.1.1 Cash and Cash Equivalents

Cash and cash equivalents includes cash on hand, all cash and cheques receipted but not banked at month end, deposits held at call with financial institutions and term deposits with maturities of three months or less.

As at 29 February 2020, Council's cash and cash equivalents balance is \$36,953,789. This is showing as low compared to budget due to the timing of the rate's run. The below table shows the breakup of this balance sheet element.



## 2.1.2 Trade and Other Receivables

Current trade and other receivables are made up of notices and invoices that have been issued but cash has not yet been collected. The below table shows the breakdown of the components in this balance sheet element – excluding rates.



Monthly Financial Report | Interim February 2020



Whilst AR Debtors 90+ days appears high, the balance is largely made up of two external contractors relating to the Niagara Road project – approximately \$1 million. Infrastructure are seeking legal advice on the recovery of this money. Council does hold a substantial bond in relation to this project minimising the risk of non-recovery. Follow up on outstanding P&R debtors is underway.

Rates in arrears as at 29 February 2020 is sitting at \$25.486 million or 45.07%