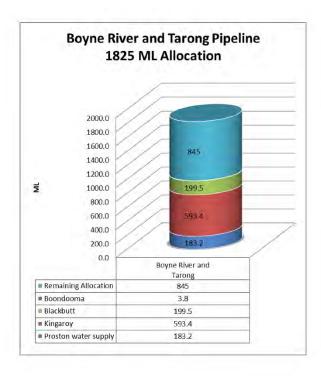

# Water Allocations and Financial Year Consumption

| Water allocation<br>SunWater scheme | Location /<br>Allocation | Usage to date ML | Annual<br>Allocation<br>ML | Remaining<br>Allocation<br>ML | Remaining<br>Allocation in % | Year remaining in % |  |
|-------------------------------------|--------------------------|------------------|----------------------------|-------------------------------|------------------------------|---------------------|--|
|                                     | Murgon Water supply      | 116.6            | 1400                       | 1248.4132                     | 89%                          | 5 1                 |  |
| Barker Barambah                     | Murgon Industrial        | 34.5             | 1400                       | 1246.4152                     | 0970                         | 15                  |  |
|                                     | Yallakool                | 0.5              |                            |                               |                              |                     |  |
|                                     | Wondai Water<br>supply   | 122.6            | 450                        | 327.38                        | 73%                          |                     |  |
|                                     | Sub Total                | 274              | 1850                       | 1576                          | 85%                          | 44%                 |  |
| Boyne River and Tarong<br>Pipeline  | Proston water supply     | 183.2            | 500                        | 316.85                        | 63%                          |                     |  |
|                                     | Kingaroy                 | 593.4            | 1110                       | 516.585                       | 47%                          |                     |  |
|                                     | Blackbutt                | 199.48           | 200                        | 0.52                          | 0%                           |                     |  |
|                                     | Boondooma                | 3.8              | 15                         | 11.169                        | 74%                          |                     |  |
|                                     | Sub Total                | 980              | 1825                       | 845                           | 46%                          |                     |  |