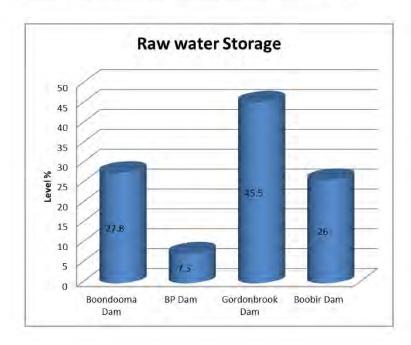

#### Restriction & Dam Levels

As at 17 February 2020, BP dam had inflow of 17% or 22,380 megalitres - currently 20.7% or 27857 megalitres. Boondooma dam had inflow of 11.2% or 19,950 megalitres - currently 34.1% or 69,530 megalitres. While the inflows are most welcome, Council will continue with seeking alternative water supplies. With drought conditions continuing throughout the South Burnett area, Council is monitoring water restriction levels.

## Recorded at: 22/1/2020

| Sunwater supply scheme | Water storage   | Schemes supplied                                                       | FSL (m) | Current level | FS Volume (ML) | Current Volume (ML) | Current capacity % | High Priority<br>water<br>Allocation | Medium<br>Priority<br>Allocation |
|------------------------|-----------------|------------------------------------------------------------------------|---------|---------------|----------------|---------------------|--------------------|--------------------------------------|----------------------------------|
| Boyne River & Tarong   | Boondooma Dam   | Boodooma<br>Scheme, Proston<br>Rural scheme,<br>Kingaroy,<br>Blackbutt | 280.4   | 266.58        | 204200         | 56747               | 27.8               | 100%                                 | 0%                               |
| Barker Barambah        | BP Dam          | Wondai, Murgon                                                         | 307.3   | 295.73        | 134900         | 10131               | 7.5                | 100%                                 | 0%                               |
|                        | Gordonbrook Dam | Kingaroy                                                               | 391.5   | 389.5         | 6800           | 3003                | 45.5               | N/A                                  | N/A                              |
|                        | Boobir Dam      | Blackbutt                                                              | 434     | 428.39        | 170            | 26                  | 19                 | N/A                                  | N/A                              |