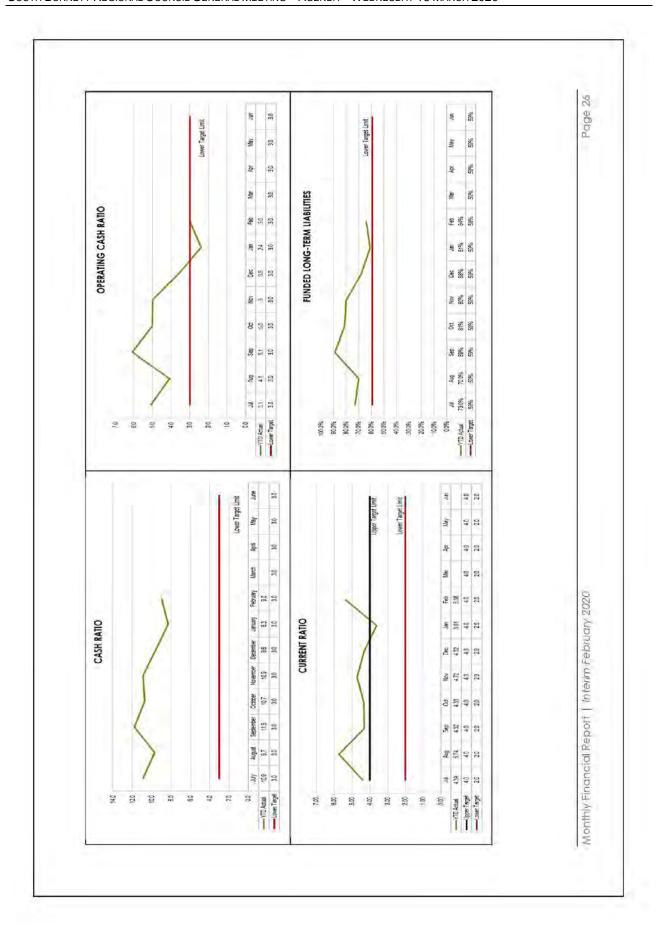

operating revenues are being used to meet the financing charges                                                     | Met finerosi Expensa on Debt Service<br>7 osi Operatus Revenie         | Target between 0% and 5%                 | *        | 1,994                                                                                                                              |
| The current monthly ratios are tracking on target, except for the current ratio. Council has just rated increasing Trade and Other Receivables to \$27.878m. | target, except for the current ratio. Coun                             | cil has just rated increasi              | ng Trade | and Other Receivables to                                                                                                           |





## 6.0 Road Report

Total expenditure plus committed costs across the region as of reporting date is \$3.985m, up approximately \$533k compared to the previous month.

## Road Maintenance Expenditure Report

| Task Task Description