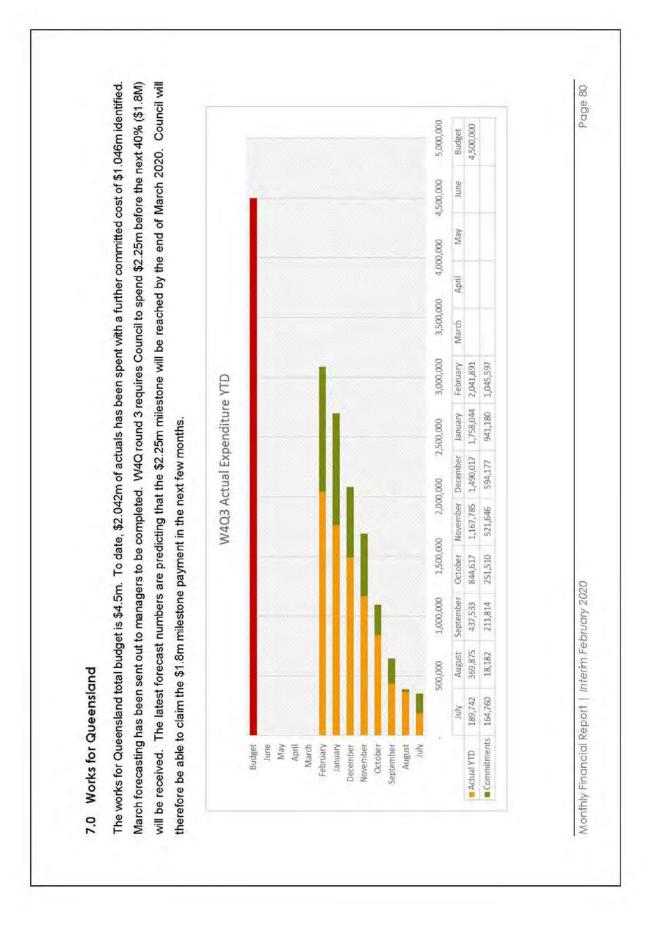

| 124,353.09  | 3,984,841.6 |



| Project              |                                                                                                             |                           | W4Q3        | · [                     | Capital Grant Projects Report as at 29 February 2020 Ser | Projects       | Report        |                 |                  | 14         | 9 -          | 2019/70 Project<br>Year to Date Project Life to |
|----------------------|-------------------------------------------------------------------------------------------------------------|---------------------------|-------------|-------------------------|----------------------------------------------------------|----------------|---------------|-----------------|------------------|------------|--------------|-----------------------------