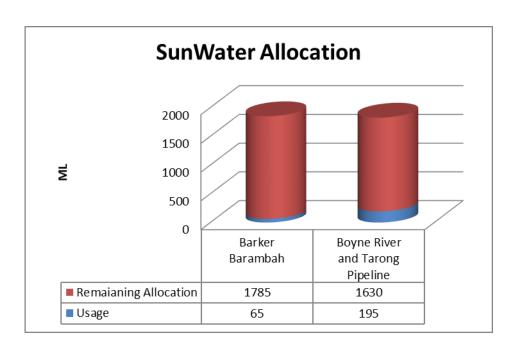

| 9.1             | Water, Waste Water, Waste Management, Sport & Recreation Portfolio Report                                                                                                                                       | . 23 |
|-----------------|-----------------------------------------------------------------------------------------------------------------------------------------------------------------------------------------------------------------|------|
| 10.<br>Indigend | PORTFOLIO - NATURAL RESOURCE MANAGEMENT, RURAL SERVICES, PARKS A                                                                                                                                                |      |
| 10.1<br>Repoi   | Natural Resource Management, Rural Services, Parks and Indigenous Affairs Portfo                                                                                                                                |      |
| 10.2            | NATURAL RESOURCE MANAGEMENT & PARKS (NRM&P)                                                                                                                                                                     | .34  |
| to the          | NRM&P - 2625123 - Approval to construct a new permanent raw water supply intake Bjelke-Petersen Dam Water Treatment Plant, which will allow Council to access ted raw water supply at low water storage levels. | its  |
| 11.             | PORTFOLIO - FINANCE, ICT & HUMAN RESOURCES                                                                                                                                                                      | . 35 |
| 11.1            | Finance, ICT and Human Resources Portfolio Report                                                                                                                                                               | . 35 |
| 11.2            | FINANCE (F)                                                                                                                                                                                                     | .36  |
| 11.2.1          | F - 2625802 - Capital Budget Review 2019/20 Including 2019 Carryovers                                                                                                                                           | .36  |
| 11.2.2          | Pr - 2624870 - Monthly Financial Statements                                                                                                                                                                     | .44  |
| Appro           | B F- 2624218 - RV2019/00219 - Rate Exemptions and Remissions - Additions ved List - Proston QLD Ltd (Proston Village Community Group) - 36-48 Blake Streen                                                      | eet, |
| 11.3            | ICT                                                                                                                                                                                                             | . 44 |
| 11.4            | HUMAN RESOURCES (HR)                                                                                                                                                                                            | . 45 |
| 11.4.1          | P&C - 2624695 - Staff Christmas Function and Closure                                                                                                                                                            | . 45 |
| 12.             | CONSIDERATION OF NOTICES OF MOTION                                                                                                                                                                              | . 45 |
| 13.             | INFORMATION SECTION (IS)                                                                                                                                                                                        | . 45 |
| 13.1            | IS - 2618740 - List of Correspondence Pending Completion of Assessment Report                                                                                                                                   | . 45 |
| 13.2            | IS - 2622916 - Delegated Authority Report                                                                                                                                                                       | . 46 |
| 13.3<br>Round   | IS - 2624738 - Monthly Works for Queensland (W4Q) Capital Grant Projects Repod Three                                                                                                                            |      |
| 13.4            | IS - 2624787 - Monthly Capital Works Report                                                                                                                                                                     | .46  |
| 13.5            | IS - 2624759 - Monthly Road Maintenance Expenditure Report                                                                                                                                                      | . 46 |
| 14.             | CONFIDENTIAL SECTION                                                                                                                                                                                            | .47  |
| 14.1<br>Lot 13  | CONF - 2625025 - Consideration on the disposal of land at Pound Street, Kingaroy (be                                                                                                                            |      |
| 14 2            | CONF - 2625120 - Consideration on the disposal of land at Kemp Street, Wondai (be                                                                                                                               |      |