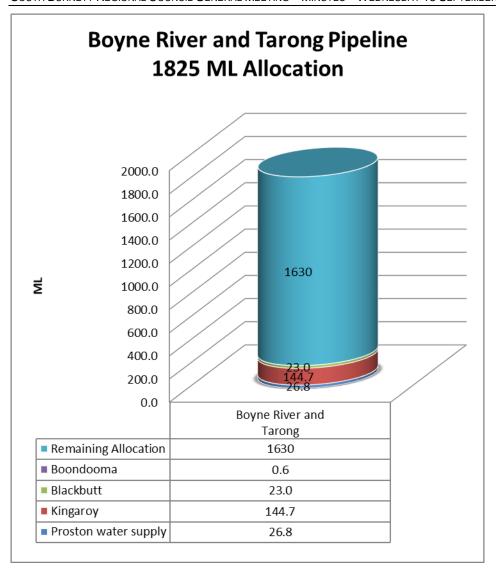

| 9.1             | Water, Waste Water, Waste Management, Sport & Recreation Portfolio Report                                                                                                                                       | . 23 |
|-----------------|-----------------------------------------------------------------------------------------------------------------------------------------------------------------------------------------------------------------|------|
| 10.<br>Indigend | PORTFOLIO - NATURAL RESOURCE MANAGEMENT, RURAL SERVICES, PARKS A                                                                                                                                                |      |
| 10.1<br>Repoi   | Natural Resource Management, Rural Services, Parks and Indigenous Affairs Portfo                                                                                                                                |      |
| 10.2            | NATURAL RESOURCE MANAGEMENT & PARKS (NRM&P)                                                                                                                                                                     | .34  |
| to the          | NRM&P - 2625123 - Approval to construct a new permanent raw water supply intake Bjelke-Petersen Dam Water Treatment Plant, which will allow Council to access ted raw water supply at low water storage levels. | its  |
| 11.             | PORTFOLIO - FINANCE, ICT & HUMAN RESOURCES                                                                                                                                                                      | . 35 |
| 11.1            | Finance, ICT and Human Resources Portfolio Report                                                                                                                                                               | . 35 |
| 11.2            | FINANCE (F)                                                                                                                                                                                                     | .36  |
| 11.2.1          | F - 2625802 - Capital Budget Review 2019/20 Including 2019 Carryovers                                                                                                                                           | .36  |
| 11.2.2          | Pr - 2624870 - Monthly Financial Statements                                                                                                                                                                     | .44  |
| Appro           | B F- 2624218 - RV2019/00219 - Rate Exemptions and Remissions - Additions ved List - Proston QLD Ltd (Proston Village Community Group) - 36-48 Blake Streen                                                      | eet, |
| 11.3            | ICT                                                                                                                                                                                                             | . 44 |
| 11.4            | HUMAN RESOURCES (HR)                                                                                                                                                                                            | . 45 |
| 11.4.1          | P&C - 2624695 - Staff Christmas Function and Closure                                                                                                                                                            | . 45 |
| 12.             | CONSIDERATION OF NOTICES OF MOTION                                                                                                                                                                              | . 45 |
| 13.             | INFORMATION SECTION (IS)                                                                                                                                                                                        | . 45 |
| 13.1            | IS - 2618740 - List of Correspondence Pending Completion of Assessment Report                                                                                                                                   | . 45 |
| 13.2            | IS - 2622916 - Delegated Authority Report                                                                                                                                                                       | . 46 |
| 13.3<br>Round   | IS - 2624738 - Monthly Works for Queensland (W4Q) Capital Grant Projects Repod Three                                                                                                                            |      |
| 13.4            | IS - 2624787 - Monthly Capital Works Report                                                                                                                                                                     | .46  |
| 13.5            | IS - 2624759 - Monthly Road Maintenance Expenditure Report                                                                                                                                                      | . 46 |
| 14.             | CONFIDENTIAL SECTION                                                                                                                                                                                            | .47  |
| 14.1<br>Lot 13  | CONF - 2625025 - Consideration on the disposal of land at Pound Street, Kingaroy (be                                                                                                                            |      |
| 14 2            | CONF - 2625120 - Consideration on the disposal of land at Kemp Street, Wondai (be                                                                                                                               |      |