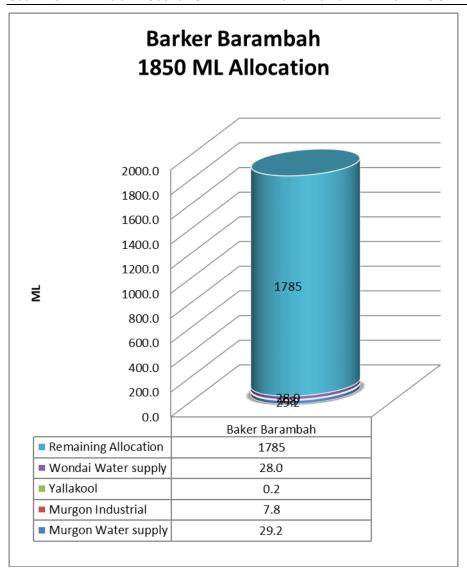

| 9.1             | Water, Waste Water, Waste Management, Sport & Recreation Portfolio Report                                                                                                                                       | . 23 |
|-----------------|-----------------------------------------------------------------------------------------------------------------------------------------------------------------------------------------------------------------|------|
| 10.<br>Indigend | PORTFOLIO - NATURAL RESOURCE MANAGEMENT, RURAL SERVICES, PARKS A                                                                                                                                                |      |
| 10.1<br>Repoi   | Natural Resource Management, Rural Services, Parks and Indigenous Affairs Portfo                                                                                                                                |      |
| 10.2            | NATURAL RESOURCE MANAGEMENT & PARKS (NRM&P)                                                                                                                                                                     | .34  |
| to the          | NRM&P - 2625123 - Approval to construct a new permanent raw water supply intake Bjelke-Petersen Dam Water Treatment Plant, which will allow Council to access ted raw water supply at low water storage levels. | its  |
| 11.             | PORTFOLIO - FINANCE, ICT & HUMAN RESOURCES                                                                                                                                                                      | . 35 |
| 11.1            | Finance, ICT and Human Resources Portfolio Report                                                                                                                                                               | . 35 |
| 11.2            | FINANCE (F)                                                                                                                                                                                                     | .36  |
| 11.2.1          | F - 2625802 - Capital Budget Review 2019/20 Including 2019 Carryovers                                                                                                                                           | .36  |
| 11.2.2          | Pr - 2624870 - Monthly Financial Statements                                                                                                                                                                     | .44  |
| Appro           | B F- 2624218 - RV2019/00219 - Rate Exemptions and Remissions - Additions ved List - Proston QLD Ltd (Proston Village Community Group) - 36-48 Blake Streen                                                      | eet, |
| 11.3            | ICT                                                                                                                                                                                                             | . 44 |
| 11.4            | HUMAN RESOURCES (HR)                                                                                                                                                                                            | . 45 |
| 11.4.1          | P&C - 2624695 - Staff Christmas Function and Closure                                                                                                                                                            | . 45 |
| 12.             | CONSIDERATION OF NOTICES OF MOTION                                                                                                                                                                              | . 45 |
| 13.             | INFORMATION SECTION (IS)                                                                                                                                                                                        | . 45 |
| 13.1            | IS - 2618740 - List of Correspondence Pending Completion of Assessment Report                                                                                                                                   | . 45 |
| 13.2            | IS - 2622916 - Delegated Authority Report                                                                                                                                                                       | . 46 |
| 13.3<br>Round   | IS - 2624738 - Monthly Works for Queensland (W4Q) Capital Grant Projects Repod Three                                                                                                                            |      |
| 13.4            | IS - 2624787 - Monthly Capital Works Report                                                                                                                                                                     | .46  |
| 13.5            | IS - 2624759 - Monthly Road Maintenance Expenditure Report                                                                                                                                                      | . 46 |
| 14.             | CONFIDENTIAL SECTION                                                                                                                                                                                            | .47  |
| 14.1<br>Lot 13  | CONF - 2625025 - Consideration on the disposal of land at Pound Street, Kingaroy (be                                                                                                                            |      |
| 14 2            | CONF - 2625120 - Consideration on the disposal of land at Kemp Street, Wondai (be                                                                                                                               |      |