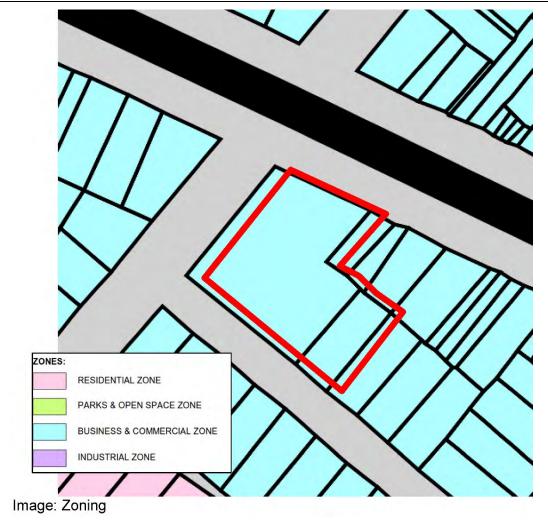

|  |  |  |  |
| Level of Assessment    | Code Assessment                                                |  |  |  |  |
| Assessment Benchmarks  | Planning Scheme, including:                                    |  |  |  |  |
|                        | Urban Locality Code                                            |  |  |  |  |

#### 2.1 ZONING

As shown below, the *Murgon Shire Planning Scheme* designates the site and its surrounds in the Business and Commercial Zone. The intent of the zone is to accommodate and foster business, commercial and civic opportunities in a compact and safe country town civic environ. The proposed medical centre is considered to achieve this, providing a vital community service in a central location, with proximity to complementary development.



#### 2.2 OVERLAYS

The Planning Scheme has overlays to identify specific land and development constraints. Each overlay has its own overlay map and code provisions. The site is identified as Class A – Good Quality Agricultural Land, however as the site is in an established urban locality this designation is considered irrelevant and further assessment is not required.

#### 2.3 URBAN LOCALITY CODE

The provisions of the Urban Locality Code seek to regulate the design of development to ensure the development is socially, environmentally, and economically appropriate. The table below provides an assessment of standard built form parameters for the development.

|               | Scheme provision                                              | Assessment