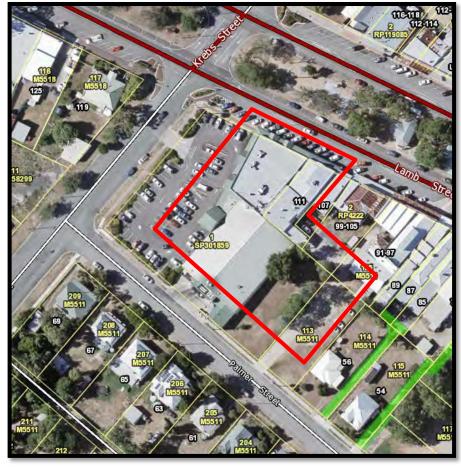

ential development to the south east along the Palmer Street frontage. Land to the south of the site is comprised of residential development whilst land to the north contains commercial uses.

The site currently contains a supermarket, pharmacy and three (3) retail tenancies, and associated car parking. An approval for extensions to the supermarket applies to the land. General access to the site is currently granted via a crossover to Krebs street, with large commercial vehicles accessing the supermarkets loading bay via crossover to Palmer Street. The section of the site where the proposed medical centre will be sited is currently vacant and adjoins the rear of the supermarket and the loading bay.



#### **Locality Plan**

Figure 1 – Locality Plan (Source – Intramaps)

#### Aerial Plan



Figure 2 – Subject Site (source: QLD Globe)



Image: subject site looking to Palmer St.

#### 3.0 PLANNING SCHEME & STATE PLANNING POLICIES

The site is located within the South Burnett Regional Council local government area and is regulated under the *South Burnett Regional Council Planning Scheme 2017* (Planning Scheme). However, as the application is being assessed under a superseded planning scheme request the scheme being used for assessment purpose is the *Murgon Shire IPA Planning Scheme*.

The proposal involves the following development:

- Material change of use for an office (medical centre).

**Table 3** provides an overview of the town planning parameters relevant to the subject site and proposed development.

| TABLE 3 – SUMMARY OF   | TABLE 3 – SUMMARY OF LOCAL PLANNING IN