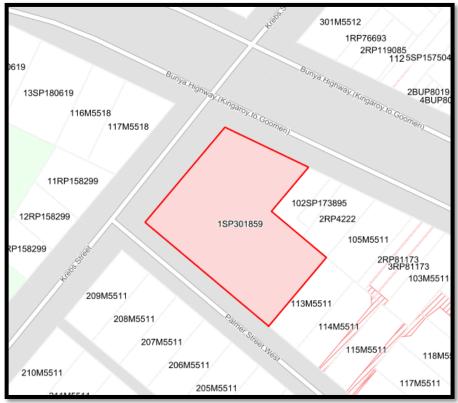

he site adjoins other commercial development to the north east along Lamb Street, and residential development to the south east along the Palmer Street frontage. Land to the south of the site is comprised of residential development whilst land to the north contains commercial uses.

The site currently contains a supermarket, pharmacy and three (3) retail tenancies, and associated car parking. An approval for extensions to the supermarket applies to the land. General access to the site is currently granted via a crossover to Krebs street, with large commercial vehicles accessing the supermarkets loading bay via crossover to Palmer Street. The section of the site where the proposed medical centre will be sited is currently vacant and adjoins the rear of the supermarket and the loading bay.



#### **Locality Plan**

Figure 1 – Locality Plan (Source – Intramaps)

#### Aerial Plan



Figure 2 – Subject Site (source: QLD Globe)



Image: subject site looking to Palmer St.

#### 3.0 PLANNING SCHEME & STATE PLANNING POLICIES

The site is located within the South Burnett Regional Council local government area and is regulated under the *South Burnett Regional Council Planning Scheme 2017* (Planning Scheme). However, as the application is being assessed under a superseded planning scheme request the scheme being used for assessment purpose is the *Murgon Shire IPA Planning Scheme*.

The proposal involves the following development:

- Material change of use for an office (medical centre).

**Table 3** provides an overview of the town planning parameters relevant to the subject site a