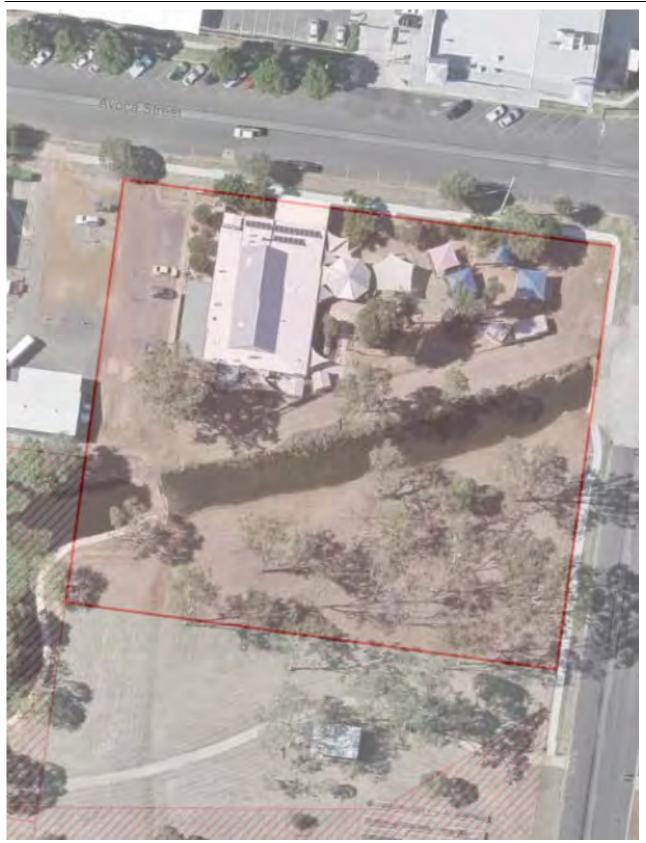

**Wondai Sportsground Grandstand** – Engineering design for the Wondai sportsground grandstand is in progress and quotations are currently being sought for repairs and repainting.

**Kingaroy Soil Lab** - Installation will commence towards the end of January/early February of dust extraction equipment at the Kingaroy Soil Lab to ensure compliance with current Workplace Health & Safety legislation.