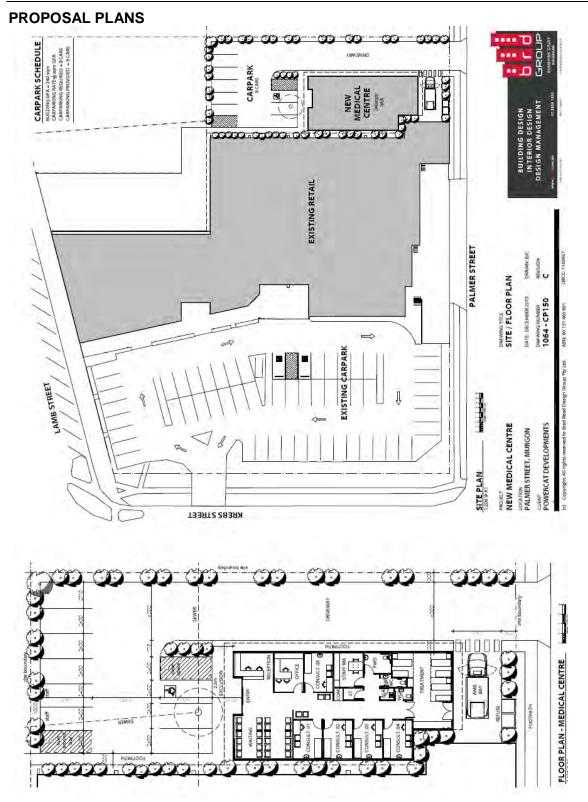

structure charges are levied by way of an infrastructure charges notice, issued pursuant to section 119 of the *Planning Act 2016*.

### **Financial and Resource Implications**

No implication can be identified.

### Link to Corporate/Operational Plan

Growth and Opportunity GO2 Balanced development that preserves and enhances our region. GO2.1 Implement Council's planning scheme to support sustainable development of business, industry and community liveability

### Communication/Consultation (Internal/External)

Refer to CONSULTATION in this report.

### Legal Implications (Statutory Basis, Legal Risks)

No implication identified.

### **Policy/Local Law/Delegation Implications**

No implication can be identified.

### **Asset Management Implications**

No implication can be identified.



### **PROPOSAL PLANS**



#### Report

#### Applicant:

| Owner:                     |                                                  |
|----------------------------|--------------------------------------------------|
| Property Address:          | 113-117 Lamb Street, Murgon                      |
| Real Property Description: | Lot 1 on SP301859                                |
| Approvals Sought:          | Material Change of Use – Office (Medical Centre) |

### **Proposal Description:**

| Planning Scheme:                  | Superseded Murgon Shire IPA scheme                   |
|-----------------------------------|------------------------------------------------------|
| Planning Scheme Zone:             | Business and Commercial Zone                         |
| Area of Land: