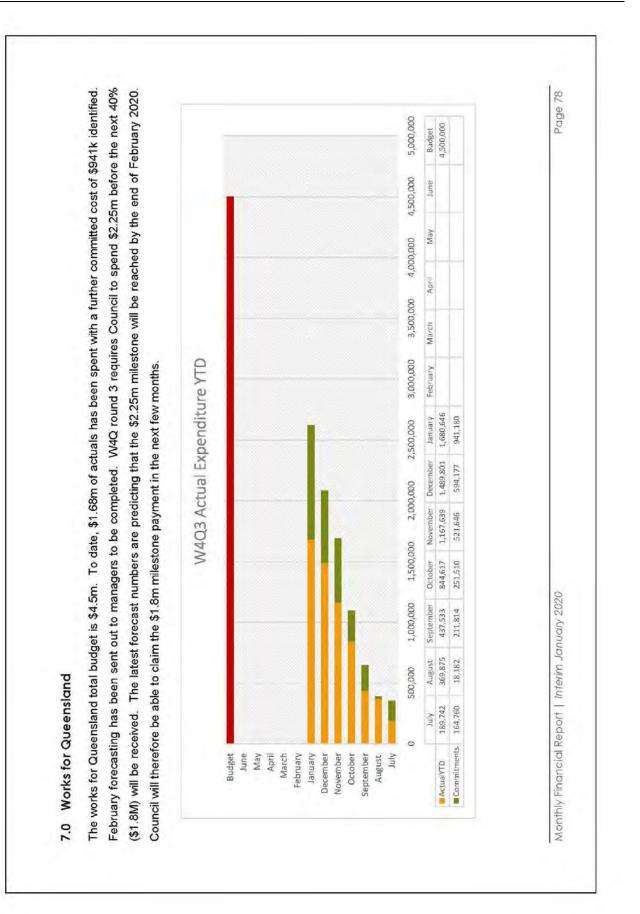

#### Works for Queensland (W4Q) - Round 3 Projects Update

**Durong Hall** – Quotation has been awarded for hall improvements including earthworks, drainage and pipework with works likely to commence mid-February.

**Wondai Sportsground Grandstand** – Engineering design for the Wondai sportsground grandstand is in progress and quotations are currently being sought for repairs and repainting.

**Kingaroy Soil Lab** - Installation will commence towards the end of January/early February of dust extraction equipment at the Kingaroy Soil Lab to ensure compliance with current Workplace Health & Safety legislation.

**Wondai Swimming Pool** - Installation of a new solar system and replacement of filtration will take effect when the pool closes over the winter period.