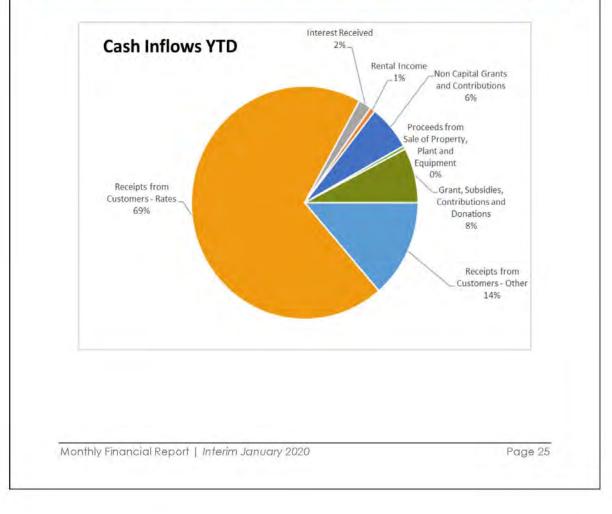

53  | \$39,411,093  | \$48,069,086   |
| Net Increase (Decrease) in Cash and Cash Equivalents     | (\$3,913,315) | (\$1,137,131) | \$8,432,276   | (\$4,778,427) | (5879,436)    | (\$6,381,960) | (\$4,326,554) | (\$12,984,547  |
| Cash and Cash Equivalents at the End of the Period       | \$44,155,771  | \$43.018.639  | \$51,450,916  | \$45.672,489  | \$45,793,053  | \$39,411.093  | \$35.084.539  | \$35,084,539   |
| Restricted Cash                                          | \$24,777,935  | \$24,777,935  | \$24,777,935  | \$24,777,935  | \$24,777,935  | \$24,777,935  | \$24,777,935  | \$24,777,935   |
| Cash Available for Use                                   | 519,377,836   | 518,240,704   | \$26,672,981  | \$21,894,554  | \$21,015,118  | \$14,633,158  | \$10,306,604  | \$10,306,604   |





# 4.0 Interim Changes in Equity

|                                        | Jul-19<br>5 | Aug-19<br>S  | Sup-19<br>S | Oct-19<br>\$ | Nov-19<br>S | Dec-19<br>5  | Jan-20<br>S |
|----------------------------------------|-------------|--------------|-------------|--------------|-------------|--------------|-------------|
| Asset Revaluation Surplus              |             | -            | 6.00        | 1.1          | 1.00        |              |             |
| Opening Balance                        | 463,954,923 | 463,954,923  | 463,954,923 | 463,954,923  | 463,954,923 | 463,954,923  | 463,954,923 |
| Inc/(dec) in asset revaluation surplus |             |              | -           |              |             | -            | -           |
| Closing Balance                        |