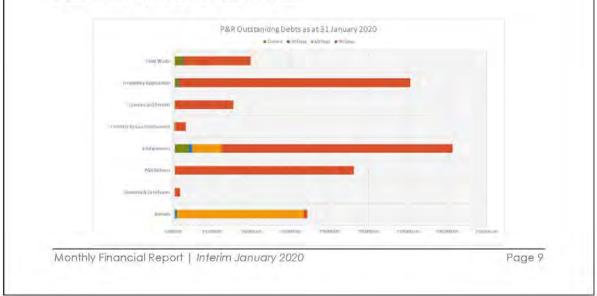

#### **Resolution:**

Moved Cr RJ Frohloff, seconded Cr KA Duff.

That Cr Frohloff's Water, Waste Water, Waste Management, Sport & Recreation Portfolio Report to Council be received.

#### Works in Progress & Future Works Summary for December 2019/January 2020 The following are current/planned works

#### Current Water Main Replacements

| Name                      | Description            | Expected Start<br>Date | Expected<br>Completion<br>Date |
|---------------------------|------------------------|------------------------|--------------------------------|
| Nanango                   | Law March 1997         | 1                      |                                |
| Wickham Street            | Water Main Replacement | Commenced Jul 19       | Complete                       |
| Wills Street West         | Water Main Replacement | Commenced Jul 19       | Complete                       |
| George Street North       | Water Main Replacement | Commenced Sep 19       | Complete                       |
| Alfred Street             | Water Main Replacement | Commenced Sep 19       | Complete                       |
| Drayton Street            | Water Main Replacement | Commenced Nov 19       | Complete                       |
| Kingaroy                  |                        |                        |                                |
| Burnett Haly - Alford     | Water Main Replacement | Commenced Sep 19       | Feb 20                         |
| West Haly - Kurtellan     | Water Main Replacement | Commenced Sep 19       | Feb 20                         |
| Knight Walter - Hodge     | Water Main Replacement | Commenced Sep 19       | Feb 20                         |
| Youngman Haly - Avoca     | Water Main Replacement | Commenced Nov 19       | Feb 20                         |
| Youngman Venman - Banksia | Water Main Replacement | Commenced Nov 19       | Feb 20                         |
| Toomey Youngman - William | Water Main Replacement | Commenced Oct 19       | Jan 20                         |
| Wooroolin                 |                        |                        |                                |
| West Wooroolin Road       | Water Main Replacement | Commenced Dec 19       | Feb 20                         |

#### **Restriction & Dam Levels**

With drought conditions continuing throughout the South Burnett area, Council is monitoring water restriction levels. All towns in South Burnett are currently on Level three (3) Water Restrictions.