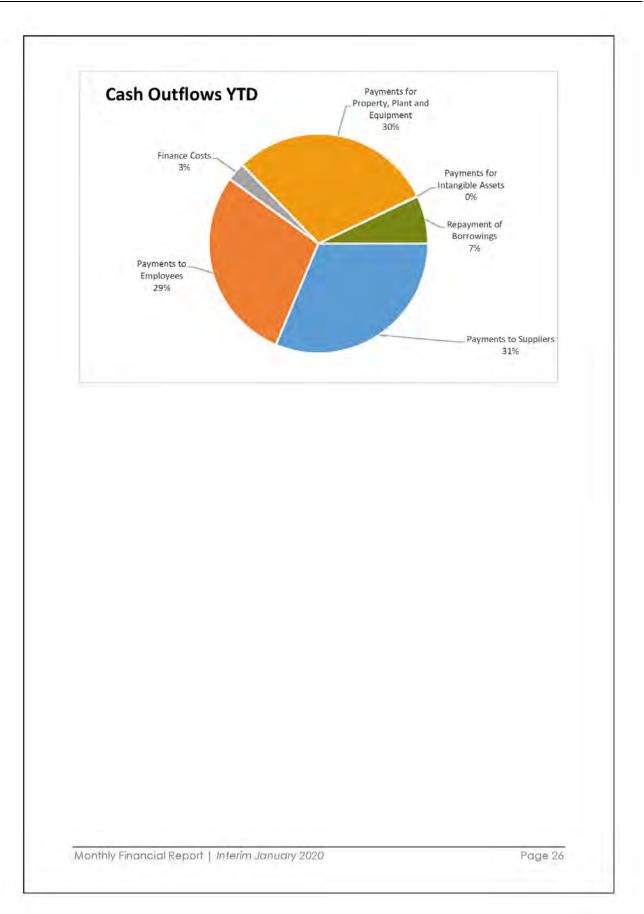

| \$39,411,093  | \$48,069,086   |
| Net Increase (Decrease) in Cash and Cash Equivalents     | (\$3,913,315) | (\$1,137,131) | \$8,432,276   | (\$4,778,427) | (5879,436)    | (\$6,381,960) | (\$4,326,554) | (\$12,984,547  |
| Cash and Cash Equivalents at the End of the Period       | \$44,155,771  | \$43.018.639  | \$51,450,916  | \$45.672,489  | \$45,793,053  | \$39,411.093  | \$35.084.539  | \$35,084,539   |
| Restricted Cash                                          | \$24,777,935  | \$24,777,935  | \$24,777,935  | \$24,777,935  | \$24,777,935  | \$24,777,935  | \$24,777,935  | \$24,777,935   |
| Cash Available for Use                                   | 519,377,836   | 518,240,704   | \$26,672,981  | \$21,894,554  | \$21,015,118  | \$14,633,158  | \$10,306,604  | \$10,306,604   |





# 4.0 Interim Changes in Equity

|                                        | Jul-19<br>5 | Aug-19<br>S  | Sup-19<br>S | Oct-19<br>\$ | Nov-19<br>S | Dec-19<br>5  | Jan-20<br>S |
|----------------------------------------|-------------|--------------|-------------|--------------|-------------|--------------|-------------|
| Asset Revaluation Surplus              |             | -            | 6.00        | 1.1          | 1.00        |              |             |
| Opening Balance                        | 463,954,923 | 463,954,923  | 463,954,923 | 463,954,923  | 463,954,923 | 463,954,923  | 463,954,923 |
| Inc/(dec) in asset revaluation surplus |             |              | -           |              |             | -            | -           |
| Closing Balance                        | 46