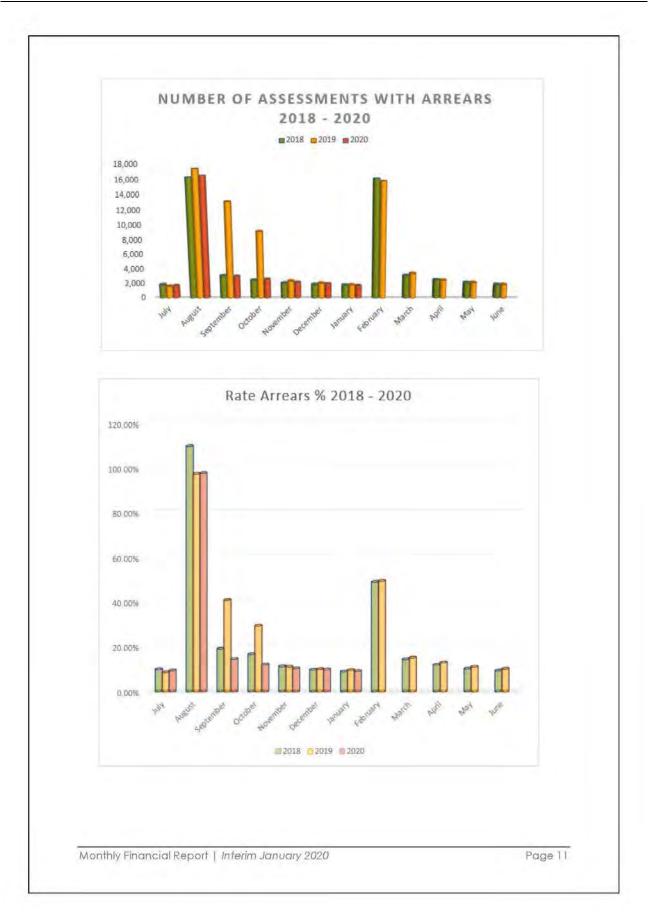

of the components in this balance sheet element – excluding rates.





Whilst AR Debtors 90+ days appears high, the balance is largely made up of two external contractors relating to the Niagara Road project – approximately \$1 million. Infrastructure are seeking legal advice on the recovery of this money. Council does hold a substantial bond in relation to this project minimising the risk of non-recovery. Follow up on outstanding P&R debtors is underway.

Rates in arrears as at 31 January 2020 is sitting at \$5.256 million or 9.2% with 1,446 assessments with rate arrangements in place. This is the lowest percentage that rate in arrears has recorded this financial year. The number of rate arrangements in place is tracking consistently higher each month compared to the prior two years.







|                                                                                                         | 2019                          | 7/20 Cap                   | 2019/20 Capex Report for Council<br>as at 31 January 2020 | for Coun                | cil                    |                               |                                                |                                |  |
|---------------------------------------------------------------------------------------------------------|-------------------------------|----------------------------|-----------------------------------------------------------|-------------------------|------------------------|-------------------------------|------------------------------------------------|--------------------------------|--|
|