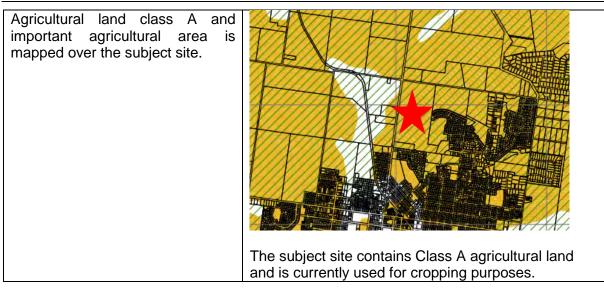

ddressed the overlays at any time. The site has been identified on the following overlay maps as follows:

| Overlays                                                    | Comments                                                                                                   |
|-------------------------------------------------------------|------------------------------------------------------------------------------------------------------------|
| Airport Environs Overlay Map –<br>Distance from airport 8km | The subject site is located within 8km of the airport. No building restrictions apply to the subject site. |
| Flood hazard overlay extent                                 | The flood hazard overlay extends into the subject site.                                                    |



#### 3.4 STATE DEVELOPMENT ASSESSMENT MAPPING

The subject site is mapped by state overlays under the State Planning Policy or Schedule 10 of the Planning Regulation 2017.





The subject site is in the Emerging Communities Zone of the Wide Bay Burnett Regional Plan and on the fringe of the Urban footprint. The subject site is located within an area that is an evolving suburban locality.



Regional Landscape and Rural Production Area

Image: WBB Regional Plan map

#### 3.5 REFERRALS

The current approval includes concurrence agency conditions from the Department of Transport and Main Roads and Department of Infrastructure and Planning as an advice agency. It is noted that under the Planning Act 2016 referral of requests to extend the relevant period is not required. Provide a copy of C