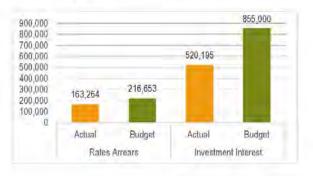

ar to be high due to budget being the Council's net earnings after the commercial fees are paid to the State. This will also effect materials and services, which will be reviewed in the third Quarter.



#### 1.1.3 Rental Income

Council operates various facilities from which it derives a rental income such as commercial premises, caravan parks, community housing and airport.





<sup>1.1.4</sup> Interest Received

Interest revenue includes interest on investments and rate arrears.

As at 31 January 2020, this is tracking slightly high at 64%. Council will receive less interest in investments over the February and March periods whilst the cash balance is lower and receive a higher yield in April, and May depending on operational and capital cash requirements after the February rate run.



Monthly Financial Report | Interim January 2020

Page 3

#### 1.1.5 Sales Revenue

Sales revenue is income received from undertaking work for Main Roads, private works and recoverable works conducted by the Soil Laboratory.

As at 31 January 2020, sales revenue is tracking low at 30%. RMPC claims totalling \$285,512 are currently with Main Roads and the January claim for \$159,454 will be submitted next week. RPC has a current claim of \$177,000 invoiced in February with a further project worth approximately \$500k to commence in March with an anticipated June completion date.



#### 1.1.6 Other Income

Other income is sundry income derived from all other sources.

As at 31 January 2020, other income is tracking high at 78%. This is due to the sale of hay from the Waste Water department