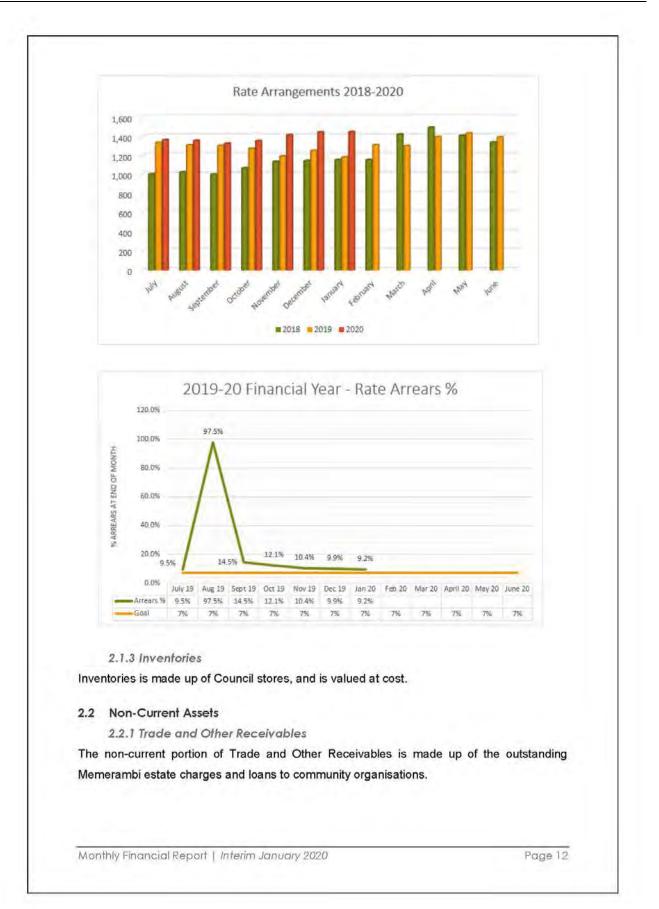

the components in this balance sheet element – excluding rates.





Whilst AR Debtors 90+ days appears high, the balance is largely made up of two external contractors relating to the Niagara Road project – approximately \$1 million. Infrastructure are seeking legal advice on the recovery of this money. Council does hold a substantial bond in relation to this project minimising the risk of non-recovery. Follow up on outstanding P&R debtors is underway.

Rates in arrears as at 31 January 2020 is sitting at \$5.256 million or 9.2% with 1,446 assessments with rate arrangements in place. This is the lowest percentage that rate in arrears has recorded this financial year. The number of rate arrangements in place is tracking consistently higher each month compared to the prior two years.







|                                                                                                         | 2019                          | 7/20 Cap                   | 2019/20 Capex Report for Council<br>as at 31 January 2020 | for Coun                | cil                    |                               |                                                |                                |  |
|---------------------------------------------------------------------------------------------------------|-------------------------------|----------------------------|-----------------------------------------------------------|-------------------------|------------------------|-------------------------------|------------------------------------------------|--------------------------------|--|
| Pr