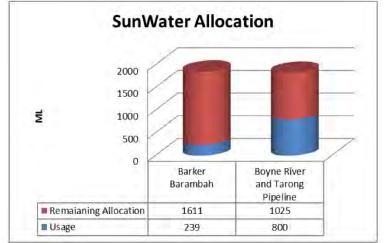

ondai, Murgon                                                         | 307.3   | 293.88        | 134900         | 5477                | 4.1                   | 100%                                 | 0%                               |
|                        | Gordonbrook Dam | Kingaroy                                                               | 391.5   | 389.6         | 6800           | 3146                | 47                    | N/A                                  | N/A                              |
|                        | Boobir Dam      | Blackbutt                                                              | 434     | 428.39        | 170            | 26                  | 19                    | N/A                                  | N/A                              |









### Water Allocations and Financial Year Consumption

| Water allocation<br>SunWater scheme | Location /<br>Allocation | Usage to date ML | Annual<br>Allocation<br>ML | Remaining<br>Allocation<br>ML | Remaining<br>Allocation in % | Year remaining in % |
|-------------------------------------|--------------------------|------------------|----------------------------|-------------------------------|------------------------------|---------------------|
|                                     | Murgon Water<br>supply   | 109.4            | 1400                       | 1258,1322                     | 90%                          |                     |
| Barker Barambah                     | Murgon Industrial        | 32.0             | 1400                       | 1200.1322