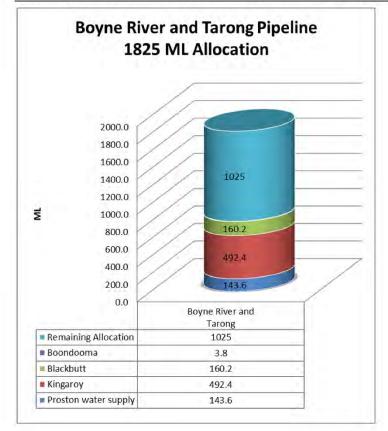

dai, Murgon                                                         | 307.3   | 293.88        | 134900         | 5477                | 4.1                   | 100%                                 | 0%                               |
|                        | Gordonbrook Dam | Kingaroy                                                               | 391.5   | 389.6         | 6800           | 3146                | 47                    | N/A                                  | N/A                              |
|                        | Boobir Dam      | Blackbutt                                                              | 434     | 428.39        | 170            | 26                  | 19                    | N/A                                  | N/A                              |









### Water Allocations and Financial Year Consumption

| Water allocation<br>SunWater scheme | Location /<br>Allocation | Usage to date ML | Annual<br>Allocation<br>ML | Remaining<br>Allocation<br>ML | Remaining<br>Allocation in % | Year remaining in % |
|-------------------------------------|--------------------------|------------------|----------------------------|-------------------------------|------------------------------|---------------------|
|                                     | Murgon Water<br>supply   | 109.4            | 1400                       | 1258,1322                     | 90%                          |                     |
| Barker Barambah                     | Murgon Industrial        | 32.0             | 1400                       | 1200.1322