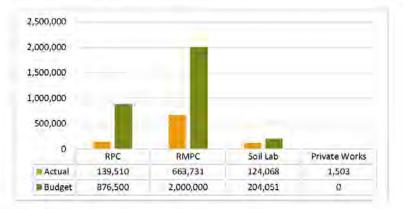

n investments over the February and March periods whilst the cash balance is lower and receive a higher yield in April, and May depending on operational and capital cash requirements after the February rate run.



Monthly Financial Report | Interim January 2020

Page 3

#### 1.1.5 Sales Revenue

Sales revenue is income received from undertaking work for Main Roads, private works and recoverable works conducted by the Soil Laboratory.

As at 31 January 2020, sales revenue is tracking low at 30%. RMPC claims totalling \$285,512 are currently with Main Roads and the January claim for \$159,454 will be submitted next week. RPC has a current claim of \$177,000 invoiced in February with a further project worth approximately \$500k to commence in March with an anticipated June completion date.



#### 1.1.6 Other Income

Other income is sundry income derived from all other sources.

As at 31 January 2020, other income is tracking high at 78%. This is due to the sale of hay from the Waste Water department. Third quarter budget revision will bring this back in alignment.

| Income Stream      | Actual<br>2019/2020 | Amended Budget<br>2019/2020 |
|--------------------|---------------------|-----------------------------|
| VIC Income         | \$<br>63,191.89     | \$<br>102,826.08            |
| Art Gallery Income | \$<br>634.21        | \$<br>11,292.96             |
| Pool Income        | \$<br>29,448.10     | \$<br>5,160.96              |
| Irrigation Produce | \$<br>110,339.36    | \$                          |
| Fines              | \$<br>54,002.60     | \$<br>80,000.00