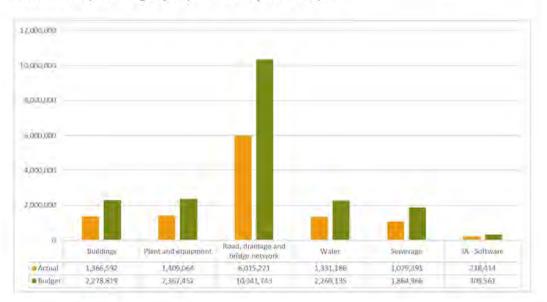

titutions on funds borrowed as well as bank fees and the unwinding of the discount for landfill and quarry provisions.

As at 31 January 2020, finance costs are tracking high at 67%. This is largely due to the payment of land tax for rate arrears as well as the provision for landfills being higher than anticipated. This is under review in conjunction with the third quarter revision.



#### 1.2.4 Depreciation

Depreciation is an accounting measure that estimates the usage of South Burnett Regional Council's property, infrastructure, plant and equipment. The depreciation reflects the current valuations and is distributed as follows:

As at 31 January 2020, depreciation is tracking slightly high at 59%. Clearing the current WIP balance and processing any disposals will impact this expense.



#### 1.2.5 Capital Expense

Capital expense is the net proceeds or loss of assets that have been sold or disposed of.

Monthly Financial Report | Interim January 2020

Page 7

| Statement of Fina<br>as at 31 Januar |                                                                                                                 | ition              |                   |
|--------------------------------------|-----------------------------------------------------------------------------------------------------------------|--------------------|-------------------|
|                                      | 2020<br>January                                                                                                 | Original<br>Budget | Amended<br>Budget |
| Current Assets