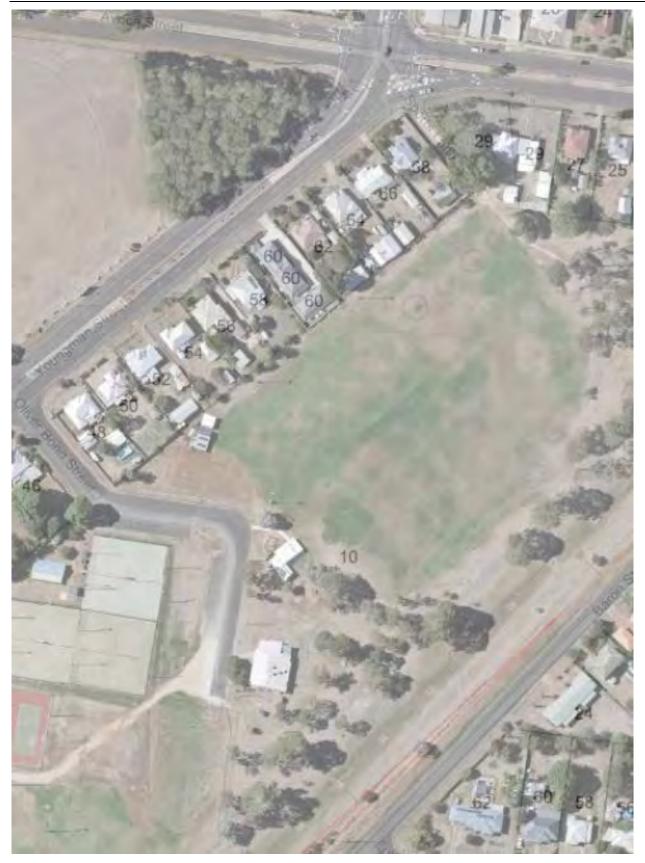

|

The KJFC holds a lease over their football grounds at Oliver Bond Street, Kingaroy. That lease expired on 20 January 2020 and requires renewal to formalise their continued occupation and use of the site.

A new lease will provide security of tenure and continued opportunities for seeking grant funding for ongoing maintenance.

The improvements on the site area assets of the KJFC and maintenance will continue to be the responsibility of the Club. By entering into a new lease with the KJFC, Council supports the KJFC's

continued growth and commitment to the Kingaroy sporting community. The area of the lease is not required by Council for any purpose at this time.

#### Attachments

- 1. Survey Plan of Lease Area G on SP278786
- 2. Aerial Map of Soccer Grounds





#### 8.3.2 P - 2661259 - Lease renewal for South Burnett Child Care Association Inc.

#### **Document Information**

| ECM ID         | 2661259                                       |
|----------------|-----------------------------------------------|
| Author         | Senior Lease & Property Management Officer    |
| Endorsed<br>By | Manager Property<br>General Manager Community |
| Date           | 19 February 2020                              |

#### Précis

Proposed renewal of lease over Lot 86 on RP7951 to the South Burnett Child Care Association Inc at 1 Avoca Street, Kingaroy.

#### Summary

The South Burnett Child Care Association Inc (SBCCA) lease the South Burnett Child Care Centre at Avoca Street, Kingaroy. The lease has expired and the SBCCA have advised they wish to enter in