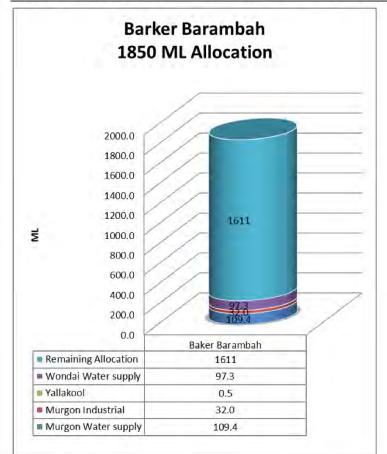

i, Murgon                                                         | 307.3   | 293.88        | 134900         | 5477                | 4.1                   | 100%                                 | 0%                               |
|                        | Gordonbrook Dam | Kingaroy                                                               | 391.5   | 389.6         | 6800           | 3146                | 47                    | N/A                                  | N/A                              |
|                        | Boobir Dam      | Blackbutt                                                              | 434     | 428.39        | 170            | 26                  | 19                    | N/A                                  | N/A                              |









### Water Allocations and Financial Year Consumption

| Water allocation<br>SunWater scheme | Location /<br>Allocation | Usage to date ML | Annual<br>Allocation<br>ML | Remaining<br>Allocation<br>ML | Remaining<br>Allocation in % | Year remaining in % |
|-------------------------------------|--------------------------|------------------|----------------------------|-------------------------------|------------------------------|---------------------|
|                                     | Murgon Water<br>supply   | 109.4            | 1400                       | 1258,1322                     | 90%                          |                     |
| Barker Barambah                     | Murgon Industrial        | 32.0             | 1400                       | 1200.1322