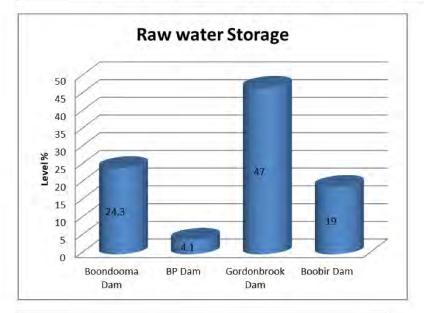

Wondai, Murgon                                                         | 307.3   | 293.88        | 134900         | 5477                | 4.1                   | 100%                                 | 0%                               |
|                        | Gordonbrook Dam | Kingaroy                                                               | 391.5   | 389.6         | 6800           | 3146                | 47                    | N/A                                  | N/A                              |
|                        | Boobir Dam      | Blackbutt                                                              | 434     | 428.39        | 170            | 26                  | 19                    | N/A                                  | N/A                              |









### Water Allocations and Financial Year Consumption

| Water allocation<br>SunWater scheme | Location /<br>Allocation | Usage to date ML | Annual<br>Allocation<br>ML | Remaining<br>Allocation<br>ML | Remaining<br>Allocation in % | Year remaining in % |
|-------------------------------------|--------------------------|------------------|----------------------------|-------------------------------|------------------------------|---------------------|
|                                     | Murgon Water<br>supply   | 109.4            | 1400                       | 1258,1322                     | 90%                          |                     |
| Barker Barambah                     | Murgon Industrial        | 32.0             | 1400                       | 1200.1322