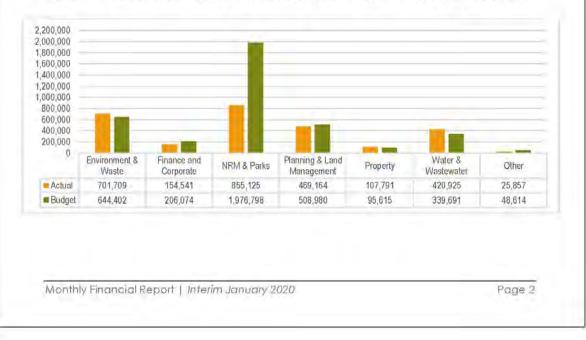

ll be monitored against budget over the next two months as adjustments are made to incorporate the take up of discount.

#### 1.1.2 Fees and Charges

User charges are for the recovery of service delivery costs through the charging of fees to users for Council services. Fees are determined in two categories; regulatory and commercial.

As at 31 January 2020, fees and charges are tracking high at 72%. Water sales from the standpipes have increased due to drought conditions above what was first budgeted and yearly animal registration fees issued. Waste disposal fees (Environment and Waste) appear to be high due to budget being the Council's net earnings after the commercial fees are paid to the State. This will also effect materials and services, which will be reviewed in the third Quarter.



#### 1.1.3 Rental Income

Council operates various facilities from which it derives a rental income such as commercial premises, caravan parks, community housing and airport.





<sup>1.1.4</sup> Interest Received

Interest revenue includes interest on investments and rate arrears.

As at 31 January 2020, this is tracking slightly high at 64%. Council will receive less interest in investments over the February and March periods whilst the cash balance is lower and receive a higher yield in April, and May depending on operational and capital cash requirements after the February rate run.



Monthly Financial Report | Interim January 2020

Page 3

#### 1.1.5 Sales Revenue

Sales revenue is income received from undertaking work for Main Roads, private works and recoverable works conducted