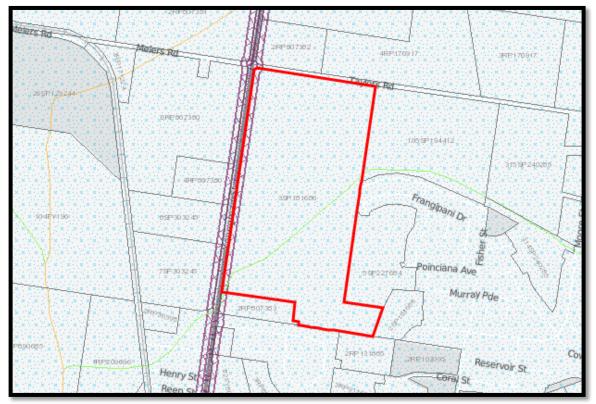

ents                                                                                                   |
|-------------------------------------------------------------|------------------------------------------------------------------------------------------------------------|
| Airport Environs Overlay Map –<br>Distance from airport 8km | The subject site is located within 8km of the airport. No building restrictions apply to the subject site. |
| Flood hazard overlay extent                                 | The flood hazard overlay extends into the subject site.                                                    |



#### 3.4 STATE DEVELOPMENT ASSESSMENT MAPPING

The subject site is mapped by state overlays under the State Planning Policy or Schedule 10 of the Planning Regulation 2017.





The subject site is in the Emerging Communities Zone of the Wide Bay Burnett Regional Plan and on the fringe of the Urban footprint. The subject site is located within an area that is an evolving suburban locality.



Regional Landscape and Rural Production Area

Image: WBB Regional Plan map

#### 3.5 REFERRALS

The current approval includes concurrence agency conditions from the Department of Transport and Main Roads and Department of Infrastructure and Planning as an advice agency. It is noted that under the Planning Act 2016 referral of requests to extend the relevant period is not required. Provide a copy of Council's decision must however be forwarded to these agencies.

#### 4.0 PLANNING ACT ASSESSMENT

The application is currently due to lapse in 2020.

In accordance with Sectio