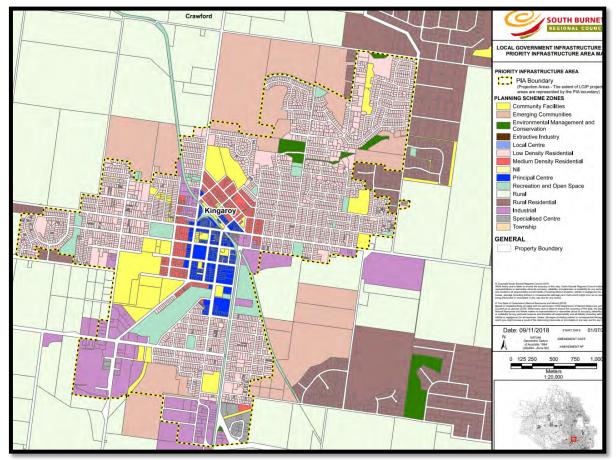

AND SERVICING

The subject site is **outside** of the Priority Infrastructure Area identified in the LGIP. As such, the infrastructure charges regime does not apply to the development, however council can impose conditions for charging for additional infrastructure demand.

The decision to extend the current approval presents a **significant** departure to the planning framework of the LGIP. The current approval does not promote the adopted framework for Council to efficiently deliver infrastructure capable of servicing the scale of the current approval outside the planning horizon.

The current approval is considered to be significantly out of sequence with regards to Council's infrastructure planning framework to deliver trunk infrastructure outside of the priority infrastructure area.



Figure 2. Priority Infrastructure Area

#### 3.3 OVERLAYS

The Planning Scheme overlays identify specific development constraints relevant to the subject site. Each overlay is identified by an overlay map and requirements in the relevant zone code.

The applicant has not addressed the overlays at any time. The site has been identified on the following overlay maps as follows:

| Overlays                                                    | Comments                                                                                                   |
|-------------------------------------------------------------|------------------------------------------------------------------------------------------------------------|
| Airport Environs Overlay Map –<br>Distance from airport 8km | The subj