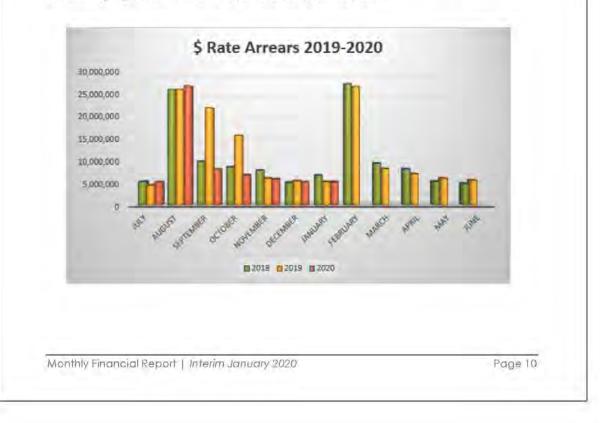

### Water Allocations and Financial Year Consumption

| Water allocation<br>SunWater scheme | Location /<br>Allocation | Usage to date ML | Annual<br>Allocation<br>ML | Remaining<br>Allocation<br>ML | Remaining<br>Allocation in % | Year remaining in % |
|-------------------------------------|--------------------------|------------------|----------------------------|-------------------------------|------------------------------|---------------------|
|                                     | Murgon Water<br>supply   | 109.4            | 1400                       | 1258,1322                     | 90%                          |                     |
| Barker Barambah                     | Murgon Industrial        | 32.0             | 1400                       | 1200.1322                     | 5076                         |                     |
|                                     | Yallakool                | 0.5              |                            |                               |                              |                     |
|                                     | Wondai Water<br>supply   | 97.3             | 450                        | 352.734                       | 78%                          |                     |
|                                     | Sub Total                | 239              | 1850                       | 1611                          | 87%                          | 53%                 |
| Boyne River and Tarong<br>Pipeline  | Proston water<br>supply  | 143.6            | 500                        | 356.41                        | 71%                          |                     |
|                                     | Kingaroy                 | 492.4            | 1110                       | 617.595                       | 56%                          |                     |
|                                     | Blackbutt                | 160.162          | 200                        | 39.838                        | 20%                          |                     |
|                                     | Boondooma                | 3.8              | 15                         | 11.169                        | 74%                          |                     |
|                                     | Sub Total                | 800              | 1825                       | 1025                          | 56%                          |                     |

### Reactive Work - Financial Year to Date

| Town          | Sewer Blockages | Other Sewer<br>issues | Water Main<br>Breaks | Other water<br>issues |
|---------------|-----------------|-----------------------|----------------------|-----------------------|
| Kingaroy      | 15              | 13                    | 14                   | 301                   |
| Murgon        | 3               | 3                     | 9                    | 47                    |
| Wondai        | 0               | 0                     | 6                    | 28                    |
| Nanango       | 8               | 1                     | 4                    | 93                    |
| Blackbutt     | 1               | 2                     | 0                    | 32                    |
| Proston       | 1               | 0                     | 0                    | 15                    |
| Proston Rural | NA              | NA                    | 0                    | 17                    |
| Kumbia        | NA              | NA                    | 0                    | 2                     |
| Wooroolin     | NA              | NA                    | 1                    | 9                     |

| Other Sewer Issues           | Kingaroy | Murgon | Wondai | Nanango | Blackbutt | Proston |
|------------------------------|----------|--------|--------|---------|-----------|---------|
| Sewer Main/Jump<br>Up Repair | 0        | 0      | 0      | 0       | 0         | 0       |
| Odour                        | 1        | 0      | 0      | 0       | 0         | 0       |
| Manhole/Lid<br>Repair        | 1        | 0      | 0      | 1       | 0         | 0       |
| Enquiry Only                 | 6        | 2      | 0      | 0       | 1         | 0       |
| Owners Side                  | 5        | 1      | 0      | 0       | 1         | 0       |