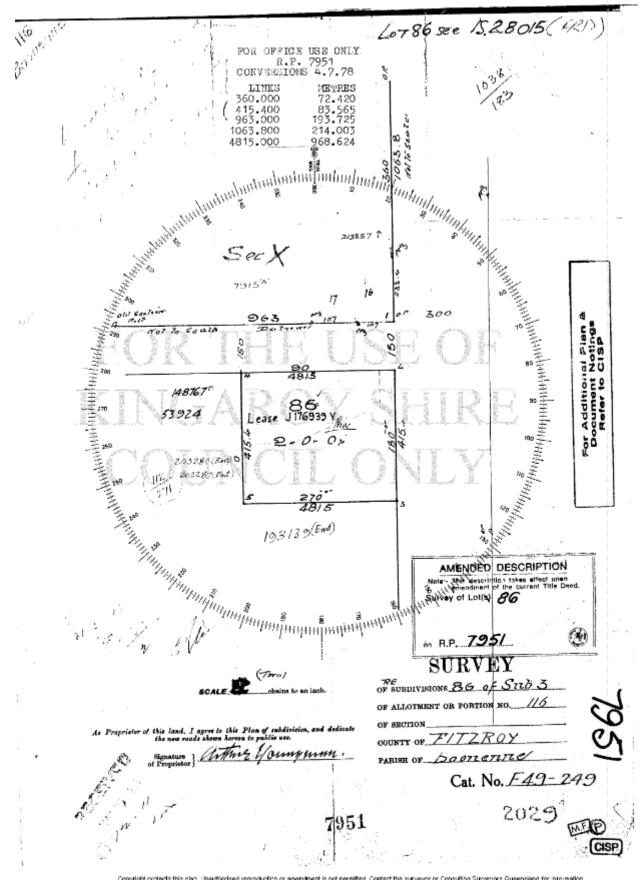

Regional Council Planning Scheme v.1.2 |

The SBCCA holds a lease over the South Burnett Child Care Centre at Avoca Street, Kingaroy. As the lease has expired, the SBCCA needs to renew the lease to formalise their continued occupation and use of the site.

A new lease will provide security of tenure and continued opportunities for seeking grant funding for ongoing maintenance.

The improvements on the site are assets of Council and SBCCA however maintenance will continue to be the responsibility of the SBCCA. By entering into a new lease with the SBCCA, Council supports the SBCCA's continued growth and commitment to the Kingaroy community.

The area of the lease is not required by Council for any purpose at this time.

## Attachments

- 1. Survey Plan
- 2. Aerial Map of Child Care Centre



South Burnett Regional Council General Meeting – Agenda – Wednesday 19 February 2020



## 9. Portfolio - Water, Waste Water, Waste Management, Sport & Recreation

9.1 Water, Waste Water, Waste Management, Sport & Recreation Portfolio Report

## **Document Information**

| ECM ID | 2663171          |
|--------|------------------|
| Author | Cr Roz Frohloff  |
| Date   | 13 February 2020 |

## Précis

Water, Waste Water, Waste Management, Sport & Recreation Portfolio Report

## Summary

Cr Frohloff presented her Water, Waste Water, Waste Management, Sport & Recreation Portfolio Report

## **Officer's Recommendation**

That Cr Frohloff's Water, Waste Water, Waste Management, Sport & Recreation Portfolio Report to Council be received.

## 9.2 Water & Waste Water (W&WW)

**Officer's Reports*