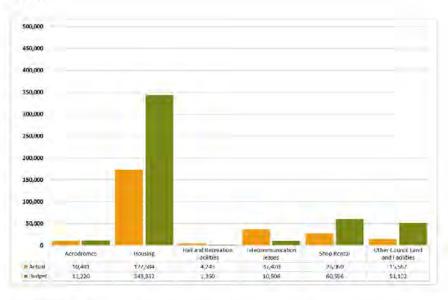

ery of service delivery costs through the charging of fees to users for Council services. Fees are determined in two categories; regulatory and commercial.

As at 31 January 2020, fees and charges are tracking high at 72%. Water sales from the standpipes have increased due to drought conditions above what was first budgeted and yearly animal registration fees issued. Waste disposal fees (Environment and Waste) appear to be high due to budget being the Council's net earnings after the commercial fees are paid to the State. This will also effect materials and services, which will be reviewed in the third Quarter.



#### 1.1.3 Rental Income

Council operates various facilities from which it derives a rental income such as commercial premises, caravan parks, community housing and airport.





<sup>1.1.4</sup> Interest Received

Interest revenue includes interest on investments and rate arrears.

As at 31 January 2020, this is tracking slightly high at 64%. Council will receive less interest in investments over the February and March periods whilst the cash balance is lower and receive a higher yield in April, and May depending on operational and capital cash requirements after the February rate run.



Monthly Financial Report | Interim January 2020

Page 3

#### 1.1.5 Sales Revenue

Sales revenue is income received from undertaking work for Main Roads, private works and recoverable works conducted by the Soil Laboratory.

As at 31 January 2020, sales revenue is tracking low at 30%. RMPC claims totalling \$285,512 are currently with Main Roads and the January claim for \$159,