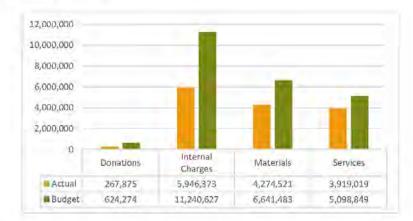

.

#### 1.2 Expenditure

#### 1.2.1 Employee Costs

Employee costs include labour related expenditure such as wages, leave entitlements, WorkCover costs, superannuation, training, personal protective equipment, payroll and fringe benefits taxes.

As at 31 January, employee benefits are tracking slightly high at 59% however, capitalised wages and end of year adjustments will affect the final June numbers.



#### 1.2.2 Materials and Services

Materials and services cover the purchases of consumables, payments to contractors for the provision of services and utility costs.

As at 31 January 2020, materials and services is tracking slightly high at 61%. This will be closely monitored in conjunction with the third quarter revision, which is currently underway to establish potential overruns.



#### 1.2.3 Finance Costs

Finance costs relate to interest charged by financial institutions on funds borrowed as well as bank fees and the unwinding of the discount for landfill and quarry provisions.

As at 31 January 2020, finance costs are tracking high at 67%. This is largely due to the payment of land tax for rate arrears as well as the provision for landfills being higher than anticipated. This is under review in conjunction with the third quarter revision.



#### 1.2.4 Depreciation

Depreciation is an accounting measure that estimates the usage of South Burnett Regional Council's property, infrastructure, plant and equipment. The depreciation reflects the current valuations and is distributed as follows:

As at 31 January 2020, depreciation is tracking slightly high at 59%. Clea