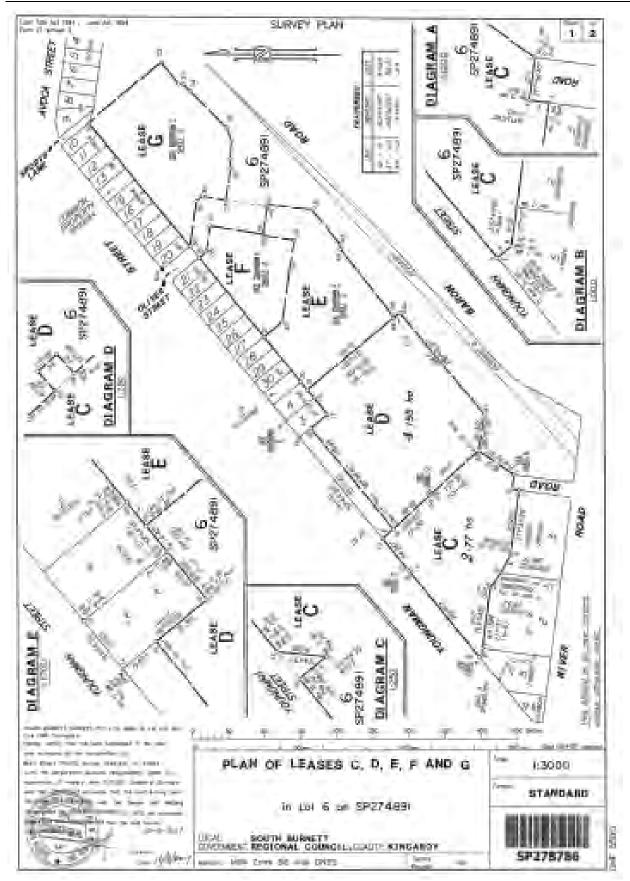

|

The KJFC holds a lease over their football grounds at Oliver Bond Street, Kingaroy. That lease expired on 20 January 2020 and requires renewal to formalise their continued occupation and use of the site.

A new lease will provide security of tenure and continued opportunities for seeking grant funding for ongoing maintenance.

The improvements on the site area assets of the KJFC and maintenance will continue to be the responsibility of the Club. By entering into a new lease with the KJFC, Council supports the KJFC's

continued growth and commitment to the Kingaroy sporting community. The area of the lease is not required by Council for any purpose at this time.

#### Attachments

- 1. Survey Plan of Lease Area G on SP278786
- 2. Aerial Map of Soccer Grounds





#### 8.3.2 P - 2661259 - Lease renewal for South Burnett Child Care Association Inc.

#### **Document Information**

| ECM ID         | 2661259                                       |
|----------------|-----------------------------------------------|
| Author         | Senior Lease & Property Management Officer    |
| Endorsed<br>By | Manager Property<br>General Manager Community |
| Date           | 19 February 2020                              |

#### Précis

Proposed renewal of lease over Lot 86 on RP7951 to the South Burnett Child Care Association Inc at 1 Avoca Street, Kingaroy.

#### Summary

The South Burnett Child Care Association Inc (SBCCA) lease the South Burnett Child Care Centre at Avoca Street, Kingaroy. The lease has expired and the SBCCA have advised they wish to enter