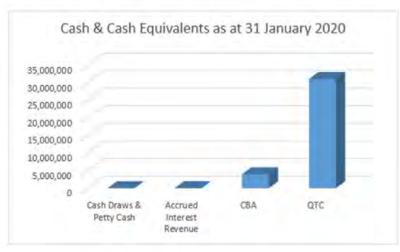

#### **Resolution:**

Moved Cr TW Fleischfresser, seconded Cr DA Potter.

That Council approves the construction of a new shed by the South Burnett Musical Comedy Society at the Kingaroy Enterprise Centre, Cornish Street, Kingaroy.

Carried 6/0 FOR VOTE - Councillors voted unanimously ABSENT. DID NOT VOTE - Cr RLA Heit

#### ATTENDANCE:

Cr RLA Heit returned to the meeting at 11:19am

#### 9. Portfolio - Water, Waste Water, Waste Management, Sport & Recreation

#### 9.1 Water, Waste Water, Waste Management, Sport & Recreation Portfolio Report