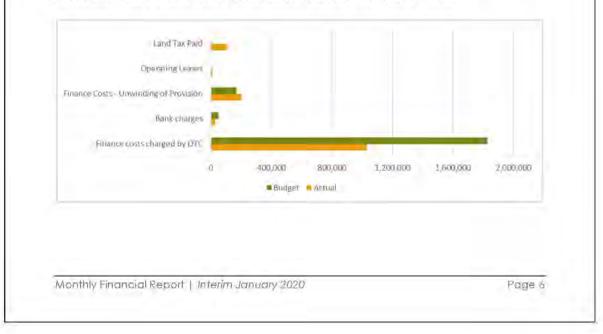

er the purchases of consumables, payments to contractors for the provision of services and utility costs.

As at 31 January 2020, materials and services is tracking slightly high at 61%. This will be closely monitored in conjunction with the third quarter revision, which is currently underway to establish potential overruns.



#### 1.2.3 Finance Costs

Finance costs relate to interest charged by financial institutions on funds borrowed as well as bank fees and the unwinding of the discount for landfill and quarry provisions.

As at 31 January 2020, finance costs are tracking high at 67%. This is largely due to the payment of land tax for rate arrears as well as the provision for landfills being higher than anticipated. This is under review in conjunction with the third quarter revision.



#### 1.2.4 Depreciation

Depreciation is an accounting measure that estimates the usage of South Burnett Regional Council's property, infrastructure, plant and equipment. The depreciation reflects the current valuations and is distributed as follows:

As at 31 January 2020, depreciation is tracking slightly high at 59%. Clearing the current WIP balance and processing any disposals will impact this expense.



#### 1.2.5 Capital Expense

Capital expense is the net proceeds or loss of assets that have been sold or disposed of.

Monthly Financial Report | Interim January 2020

Page 7

| Statement of Fina<br>as at 31 Januar |                                                                                                                 | ition              |                   |
|------------