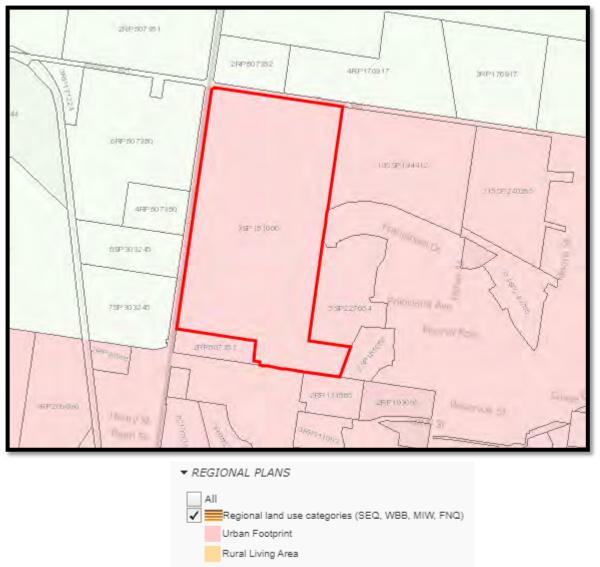

--------------------------------------------------------|
| Airport Environs Overlay Map –<br>Distance from airport 8km | The subject site is located within 8km of the airport. No building restrictions apply to the subject site. |
| Flood hazard overlay extent                                 | The flood hazard overlay extends into the subject site.                                                    |



#### 3.4 STATE DEVELOPMENT ASSESSMENT MAPPING

The subject site is mapped by state overlays under the State Planning Policy or Schedule 10 of the Planning Regulation 2017.





The subject site is in the Emerging Communities Zone of the Wide Bay Burnett Regional Plan and on the fringe of the Urban footprint. The subject site is located within an area that is an evolving suburban locality.



Regional Landscape and Rural Production Area

Image: WBB Regional Plan map

#### 3.5 REFERRALS

The current approval includes concurrence agency conditions from the Department of Transport and Main Roads and Department of Infrastructure and Planning as an advice agency. It is noted that under the Planning Act 2016 referral of requests to extend the relevant period is not required. Provide a copy of Council's decision must however be forwarded to these agencies.

#### 4.0 PLANNING ACT ASSESSMENT

The application is currently due to lapse in 2020.

In accordance with Section 87(1) of the Planning Act 2016:

(1) When assessing an extension application, the assessment manager may consider any matter that the assessment manager considers relevant, even if the matter was not relevant to assess