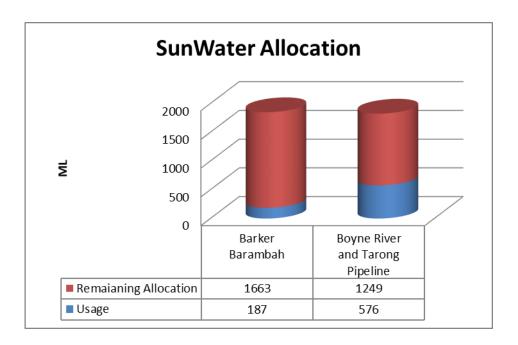

# Water Allocations and Financial Year Consumption

| Water allocation<br>SunWater scheme | Location /<br>Allocation | Usage to date ML | Annual<br>Allocation<br>ML | Remaining<br>Allocation<br>ML | Remaining<br>Allocation in % | Year remaining in % |
|-------------------------------------|--------------------------|------------------|----------------------------|-------------------------------|------------------------------|---------------------|
|                                     | Murgon Water supply      | 83.1             | 1400                       | 1293.265                      | 92%                          |                     |
|                                     | Murgon Industrial        | 23.2             | 1400                       | 1293.205                      | 92%                          |                     |
| Barker Barambah                     | Yallakool                | 0.5              |                            |                               |                              |                     |
|                                     | Wondai Water<br>supply   | 80.0             | 450                        | 370.039                       | 82%                          |                     |
|                                     | Sub Total                | 187              | 1850                       | 1663                          | 90%                          | 64%                 |
|                                     | Proston water supply     | 92.2             | 500                        | 407.82                        | 82%                          |                     |
| Boyne River and Tarong              | Kingaroy                 | 370.6            | 1110                       | 739.43                        | 67%                          |                     |
| Pipeline                            | Blackbutt                | 111.125          | 200                        | 88.875                        | 44%                          |                     |
|                                     | Boondooma                | 2.6              | 15                         | 12.393                        | 83%                          |                     |
|                                     | Sub Total                | 576              | 1825                       | 1249                          | 68%                          |                     |