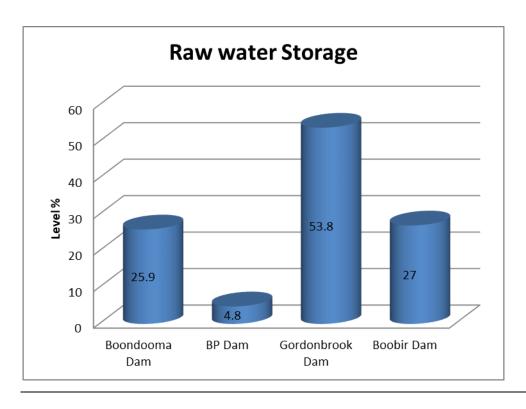

#### Recorded at: 12/11/2019

| Sunwater supply scheme | Water storage   | Schemes supplied                                           | FSL (m) | Current level | FS Volume (ML) | Current Volume (ML) | Current capacity % | High Priority<br>water<br>Allocation | Medium<br>Priority<br>Allocation |
|------------------------|-----------------|------------------------------------------------------------|---------|---------------|----------------|---------------------|--------------------|--------------------------------------|----------------------------------|
| Boyne River & Tarong   | Boondooma Dam   | Boodooma Scheme, Proston Rural scheme, Kingaroy, Blackbutt | 280.4   | 265.88        | 204200         | 52874               | 25.9               | 100%                                 | 0%                               |
| Barker Barambah        | BP Dam          | Wondai, Murgon                                             | 307.3   | 294.36        | 134900         | 6489                | 4.8                | 100%                                 | 0%                               |
|                        | Gordonbrook Dam | Kingaroy                                                   | 391.5   | 389.9         | 6800           | 3550.6              | 53.8               | N/A                                  | N/A                              |
|                        | Boobir Dam      | Blackbutt                                                  | 434     | 429.39        | 170            | 36.6                | 27                 | N/A                                  | N/A                              |