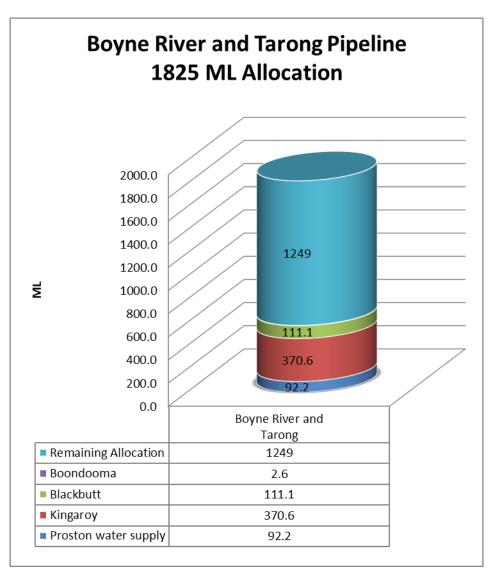

# Water Allocations and Financial Year Consumption

| Water allocation<br>SunWater scheme | Location /<br>Allocation | Usage to date ML | Annual<br>Allocation<br>ML | Remaining<br>Allocation<br>ML | Remaining<br>Allocation in % | Year remaining in % |
|-------------------------------------|--------------------------|------------------|----------------------------|-------------------------------|------------------------------|---------------------|
|                                     | Murgon Water supply      | 83.1             | 1400                       | 1293.265                      | 92%                          |                     |
|                                     | Murgon Industrial        | 23.2             | 1400                       | 1293.205                      | 92%                          |                     |
| Barker Barambah                     | Yallakool                | 0.5              |                            |                               |                              |                     |
|                                     | Wondai Water<br>supply   | 80.0             | 450                        | 370.039                       | 82%                          |                     |
|                                     | Sub Total                | 187              | 1850                       | 1663                          | 90%                          | 64%                 |
|                                     | Proston water supply     | 92.2             | 500                        | 407.82                        | 82%                          |                     |
| Boyne River and Tarong              | Kingaroy                 | 370.6            | 1110                       | 739.43                        | 67%                          |                     |
| Pipeline                            | Blackbutt                | 111.125          | 200                        | 88.875                        | 44%                          |                     |
|                                     | Boondooma                | 2.6              | 15                         | 12.393                        | 83%                          |                     |
|                                     | Sub Total                | 576              | 1825                       | 1249                          | 68%                          |                     |