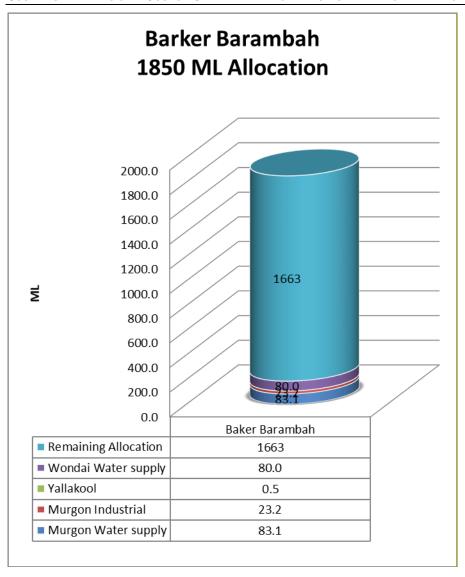

# Water Allocations and Financial Year Consumption

| Water allocation<br>SunWater scheme | Location /<br>Allocation | Usage to date ML | Annual<br>Allocation<br>ML | Remaining<br>Allocation<br>ML | Remaining<br>Allocation in % | Year remaining in % |
|-------------------------------------|--------------------------|------------------|----------------------------|-------------------------------|------------------------------|---------------------|
|                                     | Murgon Water supply      | 83.1             | 1400                       | 1293.265                      | 92%                          |                     |
|                                     | Murgon Industrial        | 23.2             | 1400                       | 1293.205                      | 92%                          |                     |
| Barker Barambah                     | Yallakool                | 0.5              |                            |                               |                              |                     |
|                                     | Wondai Water<br>supply   | 80.0             | 450                        | 370.039                       | 82%                          |                     |
|                                     | Sub Total                | 187              | 1850                       | 1663                          | 90%                          | 64%                 |
|                                     | Proston water supply     | 92.2             | 500                        | 407.82                        | 82%                          |                     |
| Boyne River and Tarong              | Kingaroy                 | 370.6            | 1110                       | 739.43                        | 67%                          |                     |
| Pipeline                            | Blackbutt                | 111.125          | 200                        | 88.875                        | 44%                          |                     |
|                                     | Boondooma                | 2.6              | 15                         | 12.393                        | 83%                          |                     |
|                                     | Sub Total                | 576              | 1825                       | 1249                          | 68%                          |                     |