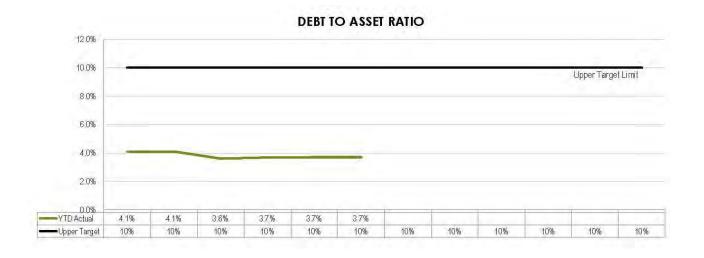

#### **Officer's Recommendation**

That the Monthly Financial Report as at 31 December 2019 be received and noted.

| Ratio                                 | Description                                                                                                          | Formula                                                                                   | SBRC's Target                            | Status D | Dec-19 Comments                                                                           |
|---------------------------------------|----------------------------------------------------------------------------------------------------------------------|-------------------------------------------------------------------------------------------|------------------------------------------|----------|-------------------------------------------------------------------------------------------|
| Cash Ratio                            | Number of months operating<br>expenditure covered by total cash held                                                 | Cash Held<br>(Total Operating Expense – Depreciation)/Number of Periods                   | Target greater than or equal to 3 months | *        | 9.6                                                                                       |
| Operating Cash Ratio                  | Number of months operating<br>expenditure covered by working cash<br>held                                            | Gash Held – Restricted Gash<br>(Total Operating Expense – Depreciation)/Number of Periods | Target greater than or equal to 3 months | s        | 3.6                                                                                       |
| Current Ratio (Working Capital Ratio) | This measures the extent to which<br>Council has liquid assets available to<br>meet short term financial obligations | Current Assets<br>Current Liabilities                                                     | Target between 2.0 & 4.0                 | ×        | 4.32 High Current Assets (trade and other receivables) due to first rate run being issued |
| Funded Long-Term Liabilities          | Percentage of Restricted Cash and<br>Long Term Liabilities backed by Cash                                            | Cash Hetd<br>Restricted Cash + Non - Current Borrowings                                   | Target greater than or equal to 59%      | \$       | 68%                                                                                       |
| Debt Servicing Ratio                  | This indicates Council's ability to meel<br>current debt instalments with recurrent<br>revenue                       | Interest Expense + Loan Redemption<br>Total Operating Revenue                             | Target less than or equal to 10%         | •        | 7.2%                                                                                      |
| Cash Balance SM                       | Total Cash that Council held                                                                                         | Cash Held at Period End                                                                   | Target greater than or equal to \$24M    | *        | 39.40                                                                                     |
| Debt to Asset Ratio                   | To what exent our debt will be covered by total assets                                                               | Current and Non – Current Loans<br>Total Assets                                           | Target less than or equal to 10%         | *        | 3.7%                                                                                      |
| Interest Coverage Ratio               | This rail to demonstrates the extent which<br>operating revenues are being used to<br>meet the financing charges     | Net Interest Expense on Debt Service<br>Total Operating Revenue                           | Target between 0% and 5%                 | s.       | 2.7%                                                                                      |

# Key Performance Indicators - Monthly Reporting