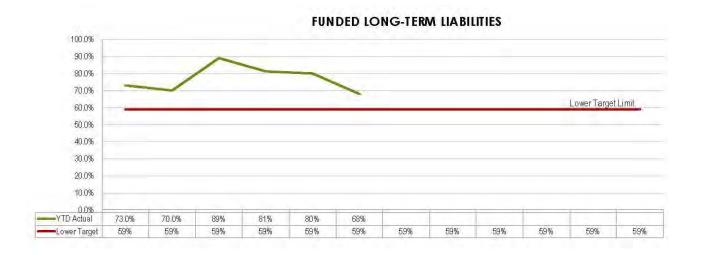

#### **Officer's Recommendation**

That the Monthly Financial Report as at 31 December 2019 be received and noted.

| Ratio                                 | Description                                                                                                          | Formula                                                                                   | SBRC's Target                            | Status D | Dec-19 Comments                                                                           |
|---------------------------------------|----------------------------------------------------------------------------------------------------------------------|-------------------------------------------------------------------------------------------|------------------------------------------|----------|-------------------------------------------------------------------------------------------|
| Cash Ratio                            | Number of months operating<br>expenditure covered by total cash held                                                 | Cash Held<br>(Total Operating Expense – Depreciation)/Number of Periods                   | Target greater than or equal to 3 months | *        | 9.6                                                                                       |
| Operating Cash Ratio                  | Number of months operating<br>expenditure covered by working cash<br>held                                            | Gash Held – Restricted Gash<br>(Total Operating Expense – Depreciation)/Number of Periods | Target greater than or equal to 3 months | s        | 3.6                                                                                       |
| Current Ratio (Working Capital Ratio) | This measures the extent to which<br>Council has liquid assets available to<br>meet short term financial obligations | Current Assets<br>Current Liabilities                                                     | Target between 2.0 & 4.0                 | ×        | 4.32 High Current Assets (trade and other receivables) due to first rate run being issued |
| Funded Long-Term Liabilities          | Percentage of Restricted Cash and<br>Long Term Liabilities backed by Cash                                            | Cash Hetd<br>Restricted Cash + Non - Current Borrowings                                   | Target greater than or equal to 59%      | \$       | 68%                                                                                       |
| Debt Servicing Ratio                  | This indicates Council's ability to meel<br>current debt instalments with recurrent<br>revenue                       | Interest Expense + Loan Redemption<br>Total Operating Revenue                             | Target less than or equal to 10%         | •        | 7.2%                                                                                      |
| Cash Balance SM                       | Total Cash that Council held                                                                                         | Cash Held at Period End                                                                   | Target greater than or equal to \$24M    | *        | 39.40                                                                                     |
| Debt to Asset Ratio                   | To what exent our debt will be covered by total assets                                                               | Current and Non – Current Loans<br>Total Assets                                           | Target less than or equal to 10%         | *        | 3.7%                                                                                      |
| Interest Coverage Ratio               | This rail to demonstrates the extent which<br>operating revenues are being used to<br>meet the financing charges     | Net Interest Expense on Debt Service<br>Total Operating Revenue                           | Target between 0% and 5%                 | s.       | 2.7%                                                                                      |