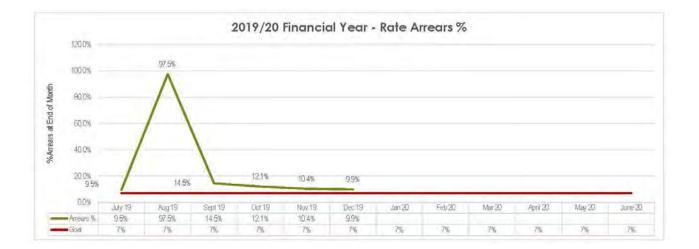

#### Summary

The following information provides a Council's position as at 31 December 2019.

#### **Officer's Recommendation**

That the Monthly Financial Report as at 31 December 2019 be received and noted.

| Ratio                                 | Description                                                                                                          | Formula                                                                                   | SBRC's Target                            | Status D | Dec-19 Comments                                                                           |
|---------------------------------------|----------------------------------------------------------------------------------------------------------------------|-------------------------------------------------------------------------------------------|------------------------------------------|----------|-------------------------------------------------------------------------------------------|
| Cash Ratio                            | Number of months operating<br>expenditure covered by total cash held                                                 | Cash Held<br>(Total Operating Expense – Depreciation)/Number of Periods                   | Target greater than or equal to 3 months | *        | 9.6                                                                                       |
| Operating Cash Ratio                  | Number of months operating<br>expenditure covered by working cash<br>held                                            | Gash Held – Restricted Gash<br>(Total Operating Expense – Depreciation)/Number of Periods | Target greater than or equal to 3 months | s        | 3.6                                                                                       |
| Current Ratio (Working Capital Ratio) | This measures the extent to which<br>Council has liquid assets available to<br>meet short term financial obligations | Current Assets<br>Current Liabilities                                                     | Target between 2.0 & 4.0                 | ×        | 4.32 High Current Assets (trade and other receivables) due to first rate run being issued |
| Funded Long-Term Liabilities          | Percentage of Restricted Cash and<br>Long Term Liabilities backed by Cash                                            | Cash Hetd<br>Restricted Cash + Non - Current Borrowings                                   | Target greater than or equal to 59%      | \$       | 68%                                                                                       |
| Debt Servicing Ratio                  | This indicates Council's ability to meel<br>current debt instalments with recurrent<br>revenue                       | Interest Expense + Loan Redemption<br>Total Operating Revenue                             | Target less than or equal to 10%         | •        | 7.2%                                                                                      |
| Cash Balance SM                       | Total Cash that Council held                                                                                         | Cash Held at Period End                                                                   | Target greater than or equal to \$24M    | *        | 39.40                                                                                     |
| Debt to Asset Ratio                   | To what exent our debt will be covered by total assets                                                               | Current and Non – Current Loans<br>Total Assets                                           | Target less than or equal to 10%         | *        | 3.7%                                                                                      |
| Interest Coverage Ratio               | This rail to demonstrates the extent which<br>operating revenues are being used to<br>meet the financing charges     | Net Interest Expense on Debt Service<br>Total Operating Revenue                           | Target between 0% and 5%                 | s.       | 2.7%                                                                                      |