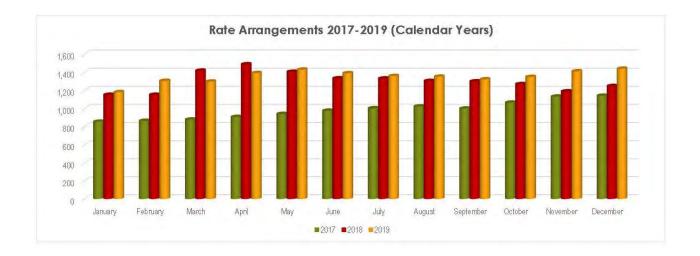

#### Summary

The following information provides a Council's position as at 31 December 2019.

#### **Officer's Recommendation**

That the Monthly Financial Report as at 31 December 2019 be received and noted.

| Ratio                                 | Description                                                                                                          | Formula                                                                                   | SBRC's Target                            | Status D | Dec-19 Comments                                                                           |
|---------------------------------------|----------------------------------------------------------------------------------------------------------------------|-------------------------------------------------------------------------------------------|------------------------------------------|----------|-------------------------------------------------------------------------------------------|
| Cash Ratio                            | Number of months operating<br>expenditure covered by total cash held                                                 | Cash Held<br>(Total Operating Expense – Depreciation)/Number of Periods                   | Target greater than or equal to 3 months | *        | 9.6                                                                                       |
| Operating Cash Ratio                  | Number of months operating<br>expenditure covered by working cash<br>held                                            | Gash Held – Restricted Gash<br>(Total Operating Expense – Depreciation)/Number of Periods | Target greater than or equal to 3 months | s        | 3.6                                                                                       |
| Current Ratio (Working Capital Ratio) | This measures the extent to which<br>Council has liquid assets available to<br>meet short term financial obligations | Current Assets<br>Current Liabilities                                                     | Target between 2.0 & 4.0                 | ×        | 4.32 High Current Assets (trade and other receivables) due to first rate run being issued |
| Funded Long-Term Liabilities          | Percentage of Restricted Cash and<br>Long Term Liabilities backed by Cash                                            | Cash Hetd<br>Restricted Cash + Non - Current Borrowings                                   | Target greater than or equal to 59%      | \$       | 68%                                                                                       |
| Debt Servicing Ratio                  | This indicates Council's ability to meel<br>current debt instalments with recurrent<br>revenue                       | Interest Expense + Loan Redemption<br>Total Operating Revenue                             | Target less than or equal to 10%         | •        | 7.2%                                                                                      |
| Cash Balance SM                       | Total Cash that Council held                                                                                         | Cash Held at Period End                                                                   | Target greater than or equal to \$24M    | *        | 39.40                                                                                     |
| Debt to Asset Ratio                   | To what exent our debt will be covered by total assets                                                               | Current and Non – Current Loans<br>Total Assets                                           | Target less than or equal to 10%         | *        | 3.7%                                                                                      |
| Interest Coverage Ratio               | This rail to demonstrates the extent which<br>operating revenues are being used to<br>meet the financing charges     | Net Interest Expense on Debt Service<br>Total Operating Revenue                           | Target between 0% and 5%                 | s.       | 2.7%                                                                                      |