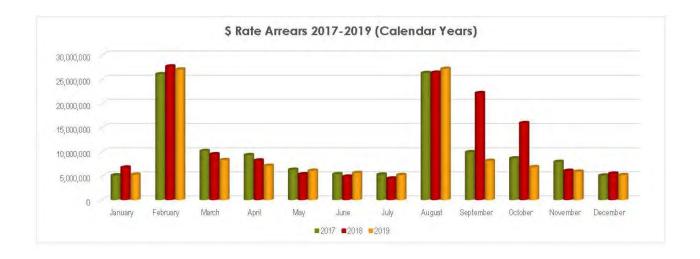

#### Summary

The following information provides a Council's position as at 31 December 2019.

#### **Officer's Recommendation**

That the Monthly Financial Report as at 31 December 2019 be received and noted.

| Ratio                                 | Description                                                                                                          | Formula                                                                                   | SBRC's Target                            | Status D | Dec-19 Comments                                                                           |
|---------------------------------------|----------------------------------------------------------------------------------------------------------------------|-------------------------------------------------------------------------------------------|------------------------------------------|----------|-------------------------------------------------------------------------------------------|
| Cash Ratio                            | Number of months operating<br>expenditure covered by total cash held                                                 | Cash Held<br>(Total Operating Expense – Depreciation)/Number of Periods                   | Target greater than or equal to 3 months | *        | 9.6                                                                                       |
| Operating Cash Ratio                  | Number of months operating<br>expenditure covered by working cash<br>held                                            | Gash Held – Restricted Gash<br>(Total Operating Expense – Depreciation)/Number of Periods | Target greater than or equal to 3 months | s        | 3.6                                                                                       |
| Current Ratio (Working Capital Ratio) | This measures the extent to which<br>Council has liquid assets available to<br>meet short term financial obligations | Current Assets<br>Current Liabilities                                                     | Target between 2.0 & 4.0                 | ×        | 4.32 High Current Assets (trade and other receivables) due to first rate run being issued |
| Funded Long-Term Liabilities          | Percentage of Restricted Cash and<br>Long Term Liabilities backed by Cash                                            | Cash Hetd<br>Restricted Cash + Non - Current Borrowings                                   | Target greater than or equal to 59%      | \$       | 68%                                                                                       |
| Debt Servicing Ratio                  | This indicates Council's ability to meel<br>current debt instalments with recurrent<br>revenue                       | Interest Expense + Loan Redemption<br>Total Operating Revenue                             | Target less than or equal to 10%         | •        | 7.2%                                                                                      |
| Cash Balance SM                       | Total Cash that Council held                                                                                         | Cash Held at Period End                                                                   | Target greater than or equal to \$24M    | *        | 39.40                                                                                     |
| Debt to Asset Ratio                   | To what exent our debt will be covered by total assets                                                               | Current and Non – Current Loans<br>Total Assets                                           | Target less than or equal to 10%         | *        | 3.7%                                                                                      |
| Interest Coverage Ratio               | This rail to demonstrates the extent which<br>operating revenues are being used to<br>meet the financing charges     | Net Interest Expense on Debt Service<br>Total Operating Revenue                           | Target between 0% and 5%                 | s.       | 2.7%                                                                                      |