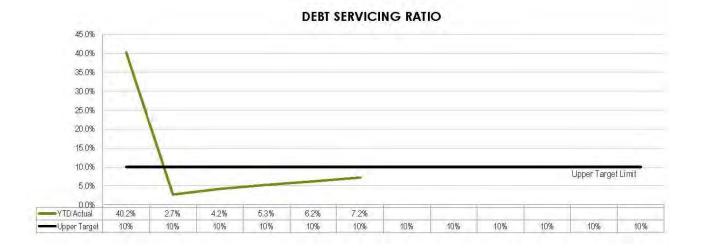

#### **Officer's Recommendation**

That the Monthly Financial Report as at 31 December 2019 be received and noted.

| Ratio                                 | Description                                                                                                          | Formula                                                                                   | SBRC's Target                            | Status D | Dec-19 Comments                                                                           |
|---------------------------------------|----------------------------------------------------------------------------------------------------------------------|-------------------------------------------------------------------------------------------|------------------------------------------|----------|-------------------------------------------------------------------------------------------|
| Cash Ratio                            | Number of months operating<br>expenditure covered by total cash held                                                 | Cash Held<br>(Total Operating Expense – Depreciation)/Number of Periods                   | Target greater than or equal to 3 months | *        | 9.6                                                                                       |
| Operating Cash Ratio                  | Number of months operating<br>expenditure covered by working cash<br>held                                            | Gash Held – Restricted Gash<br>(Total Operating Expense – Depreciation)/Number of Periods | Target greater than or equal to 3 months | s        | 3.6                                                                                       |
| Current Ratio (Working Capital Ratio) | This measures the extent to which<br>Council has liquid assets available to<br>meet short term financial obligations | Current Assets<br>Current Liabilities                                                     | Target between 2.0 & 4.0                 | ×        | 4.32 High Current Assets (trade and other receivables) due to first rate run being issued |
| Funded Long-Term Liabilities          | Percentage of Restricted Cash and<br>Long Term Liabilities backed by Cash                                            | Cash Hetd<br>Restricted Cash + Non - Current Borrowings                                   | Target greater than or equal to 59%      | \$       | 68%                                                                                       |
| Debt Servicing Ratio                  | This indicates Council's ability to meel<br>current debt instalments with recurrent<br>revenue                       | Interest Expense + Loan Redemption<br>Total Operating Revenue                             | Target less than or equal to 10%         | •        | 7.2%                                                                                      |
| Cash Balance SM                       | Total Cash that Council held                                                                                         | Cash Held at Period End                                                                   | Target greater than or equal to \$24M    | *        | 39.40                                                                                     |
| Debt to Asset Ratio                   | To what exent our debt will be covered by total assets                                                               | Current and Non – Current Loans<br>Total Assets                                           | Target less than or equal to 10%         | *        | 3.7%                                                                                      |
| Interest Coverage Ratio               | This rail to demonstrates the extent which<br>operating revenues are being used to<br>meet the financing charges     | Net Interest Expense on Debt Service<br>Total Operating Revenue                           | Target between 0% and 5%                 | s.       | 2.7%                                                                                      |

# Key Performance Indicators - Monthly Reporting