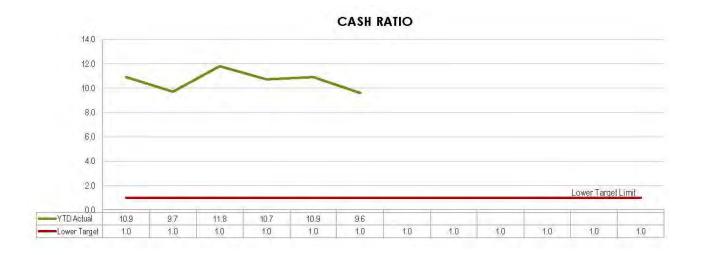

#### **Officer's Recommendation**

That the Monthly Financial Report as at 31 December 2019 be received and noted.

| Ratio                                 | Description                                                                                                          | Formula                                                                                   | SBRC's Target                            | Status D | Dec-19 Comments                                                                           |
|---------------------------------------|----------------------------------------------------------------------------------------------------------------------|-------------------------------------------------------------------------------------------|------------------------------------------|----------|-------------------------------------------------------------------------------------------|
| Cash Ratio                            | Number of months operating<br>expenditure covered by total cash held                                                 | Cash Held<br>(Total Operating Expense – Depreciation)/Number of Periods                   | Target greater than or equal to 3 months | *        | 9.6                                                                                       |
| Operating Cash Ratio                  | Number of months operating<br>expenditure covered by working cash<br>held                                            | Gash Held – Restricted Gash<br>(Total Operating Expense – Depreciation)/Number of Periods | Target greater than or equal to 3 months | s        | 3.6                                                                                       |
| Current Ratio (Working Capital Ratio) | This measures the extent to which<br>Council has liquid assets available to<br>meet short term financial obligations | Current Assets<br>Current Liabilities                                                     | Target between 2.0 & 4.0                 | ×        | 4.32 High Current Assets (trade and other receivables) due to first rate run being issued |
| Funded Long-Term Liabilities          | Percentage of Restricted Cash and<br>Long Term Liabilities backed by Cash                                            | Cash Hetd<br>Restricted Cash + Non - Current Borrowings                                   | Target greater than or equal to 59%      | \$       | 68%                                                                                       |
| Debt Servicing Ratio                  | This indicates Council's ability to meel<br>current debt instalments with recurrent<br>revenue                       | Interest Expense + Loan Redemption<br>Total Operating Revenue                             | Target less than or equal to 10%         | •        | 7.2%                                                                                      |
| Cash Balance SM                       | Total Cash that Council held                                                                                         | Cash Held at Period End                                                                   | Target greater than or equal to \$24M    | *        | 39.40                                                                                     |
| Debt to Asset Ratio                   | To what exent our debt will be covered by total assets                                                               | Current and Non – Current Loans<br>Total Assets                                           | Target less than or equal to 10%         | *        | 3.7%                                                                                      |
| Interest Coverage Ratio               | This rail to demonstrates the extent which<br>operating revenues are being used to<br>meet the financing charges     | Net Interest Expense on Debt Service<br>Total Operating Revenue                           | Target between 0% and 5%                 | s.       | 2.7%                                                                                      |