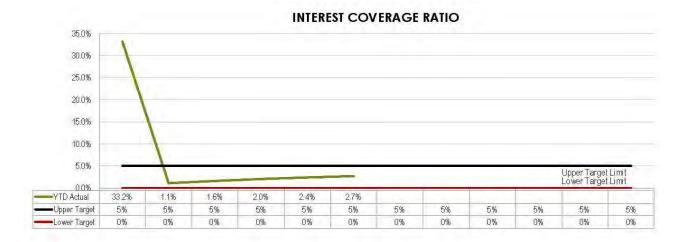

#### **Officer's Recommendation**

That the Monthly Financial Report as at 31 December 2019 be received and noted.

| Ratio                                 | Description                                                                                                          | Formula                                                                                   | SBRC's Target                            | Status D | Dec-19 Comments                                                                           |
|---------------------------------------|----------------------------------------------------------------------------------------------------------------------|-------------------------------------------------------------------------------------------|------------------------------------------|----------|-------------------------------------------------------------------------------------------|
| Cash Ratio                            | Number of months operating<br>expenditure covered by total cash held                                                 | Cash Held<br>(Total Operating Expense – Depreciation)/Number of Periods                   | Target greater than or equal to 3 months | *        | 9.6                                                                                       |
| Operating Cash Ratio                  | Number of months operating<br>expenditure covered by working cash<br>held                                            | Gash Held – Restricted Gash<br>(Total Operating Expense – Depreciation)/Number of Periods | Target greater than or equal to 3 months | s        | 3.6                                                                                       |
| Current Ratio (Working Capital Ratio) | This measures the extent to which<br>Council has liquid assets available to<br>meet short term financial obligations | Current Assets<br>Current Liabilities                                                     | Target between 2.0 & 4.0                 | ×        | 4.32 High Current Assets (trade and other receivables) due to first rate run being issued |
| Funded Long-Term Liabilities          | Percentage of Restricted Cash and<br>Long Term Liabilities backed by Cash                                            | Cash Hetd<br>Restricted Cash + Non - Current Borrowings                                   | Target greater than or equal to 59%      | \$       | 68%                                                                                       |
| Debt Servicing Ratio                  | This indicates Council's ability to meel<br>current debt instalments with recurrent<br>revenue                       | Interest Expense + Loan Redemption<br>Total Operating Revenue                             | Target less than or equal to 10%         | •        | 7.2%                                                                                      |
| Cash Balance SM                       | Total Cash that Council held                                                                                         | Cash Held at Period End                                                                   | Target greater than or equal to \$24M    | *        | 39.40                                                                                     |
| Debt to Asset Ratio                   | To what exent our debt will be covered by total assets                                                               | Current and Non – Current Loans<br>Total Assets                                           | Target less than or equal to 10%         | *        | 3.7%                                                                                      |
| Interest Coverage Ratio               | This rail to demonstrates the extent which<br>operating revenues are being used to<br>meet the financing charges     | Net Interest Expense on Debt Service<br>Total Operating Revenue                           | Target between 0% and 5%                 | s.       | 2.7%                                                                                      |

# Key Performance Indicators - Monthly Reporting