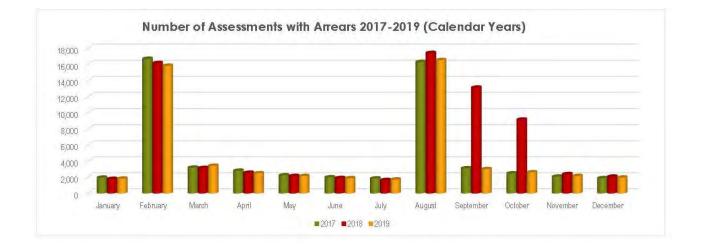

#### Summary

The following information provides a Council's position as at 31 December 2019.

#### **Officer's Recommendation**

That the Monthly Financial Report as at 31 December 2019 be received and noted.

| Ratio                                 | Description                                                                                                          | Formula                                                                                   | SBRC's Target                            | Status D | Dec-19 Comments                                                                           |
|---------------------------------------|----------------------------------------------------------------------------------------------------------------------|-------------------------------------------------------------------------------------------|------------------------------------------|----------|-------------------------------------------------------------------------------------------|
| Cash Ratio                            | Number of months operating<br>expenditure covered by total cash held                                                 | Cash Held<br>(Total Operating Expense – Depreciation)/Number of Periods                   | Target greater than or equal to 3 months | *        | 9.6                                                                                       |
| Operating Cash Ratio                  | Number of months operating<br>expenditure covered by working cash<br>held                                            | Gash Held – Restricted Gash<br>(Total Operating Expense – Depreciation)/Number of Periods | Target greater than or equal to 3 months | s        | 3.6                                                                                       |
| Current Ratio (Working Capital Ratio) | This measures the extent to which<br>Council has liquid assets available to<br>meet short term financial obligations | Current Assets<br>Current Liabilities                                                     | Target between 2.0 & 4.0                 | ×        | 4.32 High Current Assets (trade and other receivables) due to first rate run being issued |
| Funded Long-Term Liabilities          | Percentage of Restricted Cash and<br>Long Term Liabilities backed by Cash                                            | Cash Hetd<br>Restricted Cash + Non - Current Borrowings                                   | Target greater than or equal to 59%      | \$       | 68%                                                                                       |
| Debt Servicing Ratio                  | This indicates Council's ability to meel<br>current debt instalments with recurrent<br>revenue                       | Interest Expense + Loan Redemption<br>Total Operating Revenue                             | Target less than or equal to 10%         | •        | 7.2%                                                                                      |
| Cash Balance SM                       | Total Cash that Council held                                                                                         | Cash Held at Period End                                                                   | Target greater than or equal to \$24M    | *        | 39.40                                                                                     |
| Debt to Asset Ratio                   | To what exent our debt will be covered by total assets                                                               | Current and Non – Current Loans<br>Total Assets                                           | Target less than or equal to 10%         | *        | 3.7%                                                                                      |
| Interest Coverage Ratio               | This rail to demonstrates the extent which<br>operating revenues are being used to<br>meet the financing charges     | Net Interest Expense on Debt Service<br>Total Operating Revenue                           | Target between 0% and 5%                 | s.       | 2.7%                                                                                      |