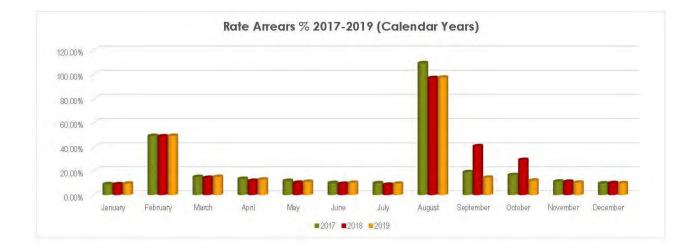

#### Summary

The following information provides a Council's position as at 31 December 2019.

#### **Officer's Recommendation**

That the Monthly Financial Report as at 31 December 2019 be received and noted.

| Ratio                                 | Description                                                                                                          | Formula                                                                                   | SBRC's Target                            | Status D | Dec-19 Comments                                                                           |
|---------------------------------------|----------------------------------------------------------------------------------------------------------------------|-------------------------------------------------------------------------------------------|------------------------------------------|----------|-------------------------------------------------------------------------------------------|
| Cash Ratio                            | Number of months operating<br>expenditure covered by total cash held                                                 | Cash Held<br>(Total Operating Expense – Depreciation)/Number of Periods                   | Target greater than or equal to 3 months | *        | 9.6                                                                                       |
| Operating Cash Ratio                  | Number of months operating<br>expenditure covered by working cash<br>held                                            | Gash Held – Restricted Gash<br>(Total Operating Expense – Depreciation)/Number of Periods | Target greater than or equal to 3 months | s        | 3.6                                                                                       |
| Current Ratio (Working Capital Ratio) | This measures the extent to which<br>Council has liquid assets available to<br>meet short term financial obligations | Current Assets<br>Current Liabilities                                                     | Target between 2.0 & 4.0                 | ×        | 4.32 High Current Assets (trade and other receivables) due to first rate run being issued |
| Funded Long-Term Liabilities          | Percentage of Restricted Cash and<br>Long Term Liabilities backed by Cash                                            | Cash Hetd<br>Restricted Cash + Non - Current Borrowings                                   | Target greater than or equal to 59%      | \$       | 68%                                                                                       |
| Debt Servicing Ratio                  | This indicates Council's ability to meel<br>current debt instalments with recurrent<br>revenue                       | Interest Expense + Loan Redemption<br>Total Operating Revenue                             | Target less than or equal to 10%         | •        | 7.2%                                                                                      |
| Cash Balance SM                       | Total Cash that Council held                                                                                         | Cash Held at Period End                                                                   | Target greater than or equal to \$24M    | *        | 39.40                                                                                     |
| Debt to Asset Ratio                   | To what exent our debt will be covered by total assets                                                               | Current and Non – Current Loans<br>Total Assets                                           | Target less than or equal to 10%         | *        | 3.7%                                                                                      |
| Interest Coverage Ratio               | This rail to demonstrates the extent which<br>operating revenues are being used to<br>meet the financing charges     | Net Interest Expense on Debt Service<br>Total Operating Revenue                           | Target between 0% and 5%                 | s.       | 2.7%                                                                                      |