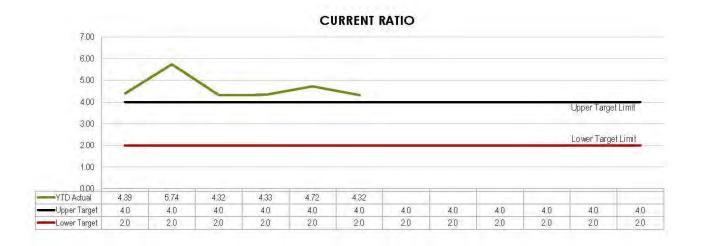

#### **Officer's Recommendation**

That the Monthly Financial Report as at 31 December 2019 be received and noted.

| Ratio                                 | Description                                                                                                          | Formula                                                                                   | SBRC's Target                            | Status D | Dec-19 Comments                                                                           |
|---------------------------------------|----------------------------------------------------------------------------------------------------------------------|-------------------------------------------------------------------------------------------|------------------------------------------|----------|-------------------------------------------------------------------------------------------|
| Cash Ratio                            | Number of months operating<br>expenditure covered by total cash held                                                 | Cash Held<br>(Total Operating Expense – Depreciation)/Number of Periods                   | Target greater than or equal to 3 months | *        | 9.6                                                                                       |
| Operating Cash Ratio                  | Number of months operating<br>expenditure covered by working cash<br>held                                            | Gash Held – Restricted Gash<br>(Total Operating Expense – Depreciation)/Number of Periods | Target greater than or equal to 3 months | s        | 3.6                                                                                       |
| Current Ratio (Working Capital Ratio) | This measures the extent to which<br>Council has liquid assets available to<br>meet short term financial obligations | Current Assets<br>Current Liabilities                                                     | Target between 2.0 & 4.0                 | ×        | 4.32 High Current Assets (trade and other receivables) due to first rate run being issued |
| Funded Long-Term Liabilities          | Percentage of Restricted Cash and<br>Long Term Liabilities backed by Cash                                            | Cash Hetd<br>Restricted Cash + Non - Current Borrowings                                   | Target greater than or equal to 59%      | \$       | 68%                                                                                       |
| Debt Servicing Ratio                  | This indicates Council's ability to meel<br>current debt instalments with recurrent<br>revenue                       | Interest Expense + Loan Redemption<br>Total Operating Revenue                             | Target less than or equal to 10%         | •        | 7.2%                                                                                      |
| Cash Balance SM                       | Total Cash that Council held                                                                                         | Cash Held at Period End                                                                   | Target greater than or equal to \$24M    | *        | 39.40                                                                                     |
| Debt to Asset Ratio                   | To what exent our debt will be covered by total assets                                                               | Current and Non – Current Loans<br>Total Assets                                           | Target less than or equal to 10%         | *        | 3.7%                                                                                      |
| Interest Coverage Ratio               | This rail to demonstrates the extent which<br>operating revenues are being used to<br>meet the financing charges     | Net Interest Expense on Debt Service<br>Total Operating Revenue                           | Target between 0% and 5%                 | s.       | 2.7%                                                                                      |