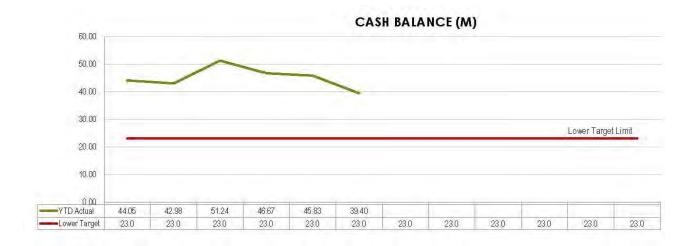

#### **Officer's Recommendation**

That the Monthly Financial Report as at 31 December 2019 be received and noted.

| Ratio                                 | Description                                                                                                          | Formula                                                                                   | SBRC's Target                            | Status D | Dec-19 Comments                                                                           |
|---------------------------------------|----------------------------------------------------------------------------------------------------------------------|-------------------------------------------------------------------------------------------|------------------------------------------|----------|-------------------------------------------------------------------------------------------|
| Cash Ratio                            | Number of months operating<br>expenditure covered by total cash held                                                 | Cash Held<br>(Total Operating Expense – Depreciation)/Number of Periods                   | Target greater than or equal to 3 months | *        | 9.6                                                                                       |
| Operating Cash Ratio                  | Number of months operating<br>expenditure covered by working cash<br>held                                            | Gash Held – Restricted Gash<br>(Total Operating Expense – Depreciation)/Number of Periods | Target greater than or equal to 3 months | s        | 3.6                                                                                       |
| Current Ratio (Working Capital Ratio) | This measures the extent to which<br>Council has liquid assets available to<br>meet short term financial obligations | Current Assets<br>Current Liabilities                                                     | Target between 2.0 & 4.0                 | ×        | 4.32 High Current Assets (trade and other receivables) due to first rate run being issued |
| Funded Long-Term Liabilities          | Percentage of Restricted Cash and<br>Long Term Liabilities backed by Cash                                            | Cash Hetd<br>Restricted Cash + Non - Current Borrowings                                   | Target greater than or equal to 59%      | \$       | 68%                                                                                       |
| Debt Servicing Ratio                  | This indicates Council's ability to meel<br>current debt instalments with recurrent<br>revenue                       | Interest Expense + Loan Redemption<br>Total Operating Revenue                             | Target less than or equal to 10%         | •        | 7.2%                                                                                      |
| Cash Balance SM                       | Total Cash that Council held                                                                                         | Cash Held at Period End                                                                   | Target greater than or equal to \$24M    | *        | 39.40                                                                                     |
| Debt to Asset Ratio                   | To what exent our debt will be covered by total assets                                                               | Current and Non – Current Loans<br>Total Assets                                           | Target less than or equal to 10%         | *        | 3.7%                                                                                      |
| Interest Coverage Ratio               | This rail to demonstrates the extent which<br>operating revenues are being used to<br>meet the financing charges     | Net Interest Expense on Debt Service<br>Total Operating Revenue                           | Target between 0% and 5%                 | s.       | 2.7%                                                                                      |

# Key Performance Indicators - Monthly Reporting