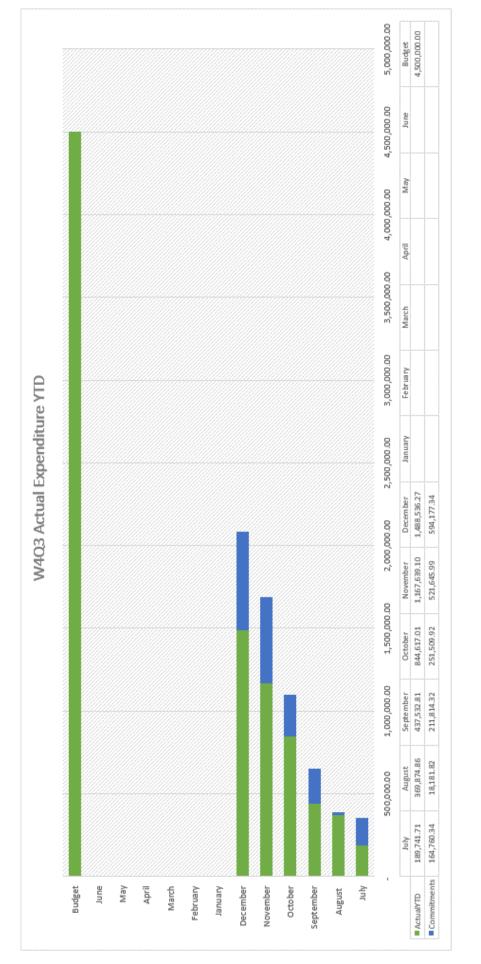

#### Précis

Report of the Capital Works of South Burnett Regional Council as at 31 December 2019.

#### Summary

The following information provides a snapshot of Council's Capital Works as at 31 December 2019.

#### **Officer's Recommendation**

That the South Burnett Regional Council's Monthly Capital Works Report as at 31 December 2019 be received.

|                                                                                                         |                 |                             | as at 31 December 2019                 | Der 2019                                |                           |                        |                               |                                                |                                |
|---------------------------------------------------------------------------------------------------------|-----------------|-----------------------------|----------------------------------------|-----------------------------------------|---------------------------|------------------------|-------------------------------|------------------------------------------------|--------------------------------|
| Project Project Description<br>Code                                                                     | 2019/20 Adopted | 2016/19 Budget<br>Carryover | First Quarter<br>Budget<br>Adjustments | Second Quarter<br>Budget<br>Adjustments | Total Available<br>Budget | 2019/20<br>Commitments | 2019/20 Actual<br>Expenditure | 2019/20 Actual<br>Expenditure &<br>Commitments | Project Life to<br>Date Actual |
| Buildings & Other Structures<br>Admin Office - Nanan<br>005041 Office Refurbishment - Nanango Administr | -1              | 1,937,222.77                | 264,000,00                             | à                                       | 2,201,222.77              | 15,974,18              | 1,907,530.06                  | 1,923,504.24                                   | 2,415,463.29                   |
|                                                                                                         |                 | 1,937,222.77                | 264,000.00                             |                                         | 2,201,222.77              | 15,974.18              | 1,907,530.06                  | 1,923,504.24                                   | 2,459,997.11                   |
| Aerodrome - Kingaroy<br>005771 CAP - Aerodromes - Kingaroy Airport                                      | 35,000,00       | æ                           | ,i                                     | ιx:                                     | 35,000.00                 | •                      | 4                             | 'n                                             | 2                              |
|                                                                                                         | 35,000.00       |                             |                                        | 4                                       | 35,000.00                 |                        | •                             | •                                              | 656,771.11                     |
| Aerodrome - Wondai<br>005770 CAP - Wondai Airport-Boundary Fence                                        | 15,000.00       | , én                        | 1                                      | á.                                      | 15,000.00                 | 1                      | i.                            | 6                                              | <u>.</u>                       |
|                                                                                                         | 15,000.00       | 6                           |                                        |                                         | 15,000.00                 | •                      | ÷                             |                                                | 141.71                         |
| Cemeteries - Kingaro<br>005865 New Plinths - Taabinga Lawn Cemetery                                     | 10,000,00       | ă.                          |                                        | x                                       | 10,000,01                 | •                      | 1                             | -                                              | •                              |
|                                                                                                         | 10,000.00       | 5                           | 5                                      | e                                       | 10,000.00                 | •                      | 8                             | ×                                              | 62,763.52                      |
| Centerenes - Nanango<br>005663 New Plinths - Nanango Lawn Centery                                       | 10,000,00       | 4                           | ų,                                     | ÷                                       | 10,000.00                 | 3                      | æ                             | Å                                              | X                              |
|                                                                                                         | 10,000.00       |                             |                                        | 2                                       | 10,000.00                 | •                      |                               | Ż                                              | 149,303.75                     |
| Cemeteries - Wondai<br>005862 New Plinths - Wondai Lawn Cemetery                                        | 10,000.00       | 4                           |                                        | 4                                       | 10,000.00                 | 1                      | 4                             | .,                                             | •                              |
|                                                                                                         | 10,000.00       | 5                           |                                        |                                         | 10,000.00                 |                        | 2                             |                                                | 81,853.03                      |
| Cemeteries - Murgon<br>005864 New Plinths - Murgon Lawn Cemetery                                        | 10,000,00       | ŕ                           | ÷                                      | ŵ                                       | 10,000.00                 | •                      | 6                             | a.                                             |                                |
|                                                                                                         | 10,000.00       | 14                          | •                                      |                                         | 10,000.00                 |                        |                               | •                                              | 68,590.91                      |
| Depot - Murgon<br>005636 instal Security Fencing - Murgon Depot<br>005884 Vvorkshop Office-Murgon Depot | 30,000.00       | ā h                         | 25,000.00                              | 1.1                                     | 30,000.00<br>25,000.00    | 2.5                    | 1.1                           | εĸ                                             | 3.0                            |
|                                                                                                         | 30,000.00       |                             | 25,000.00                              |                                         | 55,000.00                 |                        | *                             |                                                | •                              |
| Depot - Wondai<br>005885 Decommission Fuel Tank&Shed-Wondai Depot                                       |                 | •                           | 40,000.00                              | x                                       | 40,000.00                 | ľ                      | ġ.                            | e                                              | 1                              |
|                                                                                                         | *               | ė                           | 40,000.00                              | a)                                      | 40,000.00                 | •                      | ×                             | ×                                              | 71,384.33                      |
| Hall - King Town Com<br>005837 External Pavers/Footpath-Town Common Hal                                 | 20,000,00       | 4                           |                                        |                                         | 20,000.00                 | -1                     |                               | y.                                             | 1                              |
|                                                                                                         | 20,000.00       | 240                         |                                        | 14 A                                    | 20,000.00                 |                        | 1                             |                                                | 1                              |
| Hall - Murgon Town<br>005873 Murgon Town Hall Audio Visual Equipment                                    |                 | A.                          | ч.<br>Т                                | ÷                                       | · *.                      | Ť                      | 21,488.96                     | 21,488.96                                      | 21,488.96                      |
|                                                                                                         |                 | - 4                         |                                        |                                         | 4                         |                        | 21 488 96                     | 21 488 96                                      | 30 247 33                      |