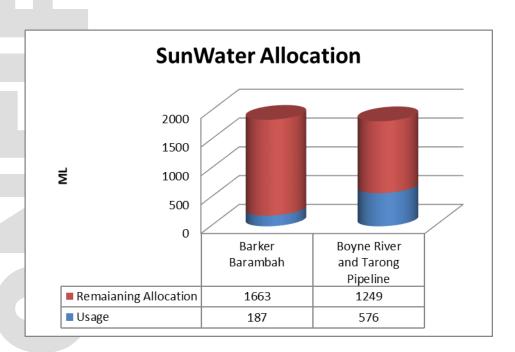

# Water Allocations and Financial Year Consumption

| Water allocation<br>SunWater scheme | Location /<br>Allocation | Usage to date ML | Annual<br>Allocation<br>ML | Remaining<br>Allocation<br>ML | Remaining<br>Allocation in % | Year remaining in % |
|-------------------------------------|--------------------------|------------------|----------------------------|-------------------------------|------------------------------|---------------------|
|                                     | Murgon Water supply      | 83.1             | 1400                       | 1293,265                      | 92%                          |                     |
|                                     | Murgon Industrial        | 23.2             | 1400                       | 1293.203                      | 92%                          |                     |
| Barker Barambah                     | Yallakool                | 0.5              |                            |                               |                              |                     |
|                                     | Wondai Water<br>supply   | 80.0             | 450                        | 370.039                       | 82%                          |                     |
|                                     | Sub Total                | 187              | 1850                       | 1663                          | 90%                          | 64%                 |
|                                     | Proston water supply     | 92.2             | 500                        | 407.82                        | 82%                          |                     |
| Boyne River and Tarong              | Kingaroy                 | 370.6            | 1110                       | 739.43                        | 67%                          |                     |
| Pipeline                            | Blackbutt                | 111.125          | 200                        | 88.875                        | 44%                          |                     |
|                                     | Boondooma                | 2.6              | 15                         | 12.393                        | 83%                          |                     |
|                                     | Sub Total                | 576              | 1825                       | 1249                          | 68%                          |                     |