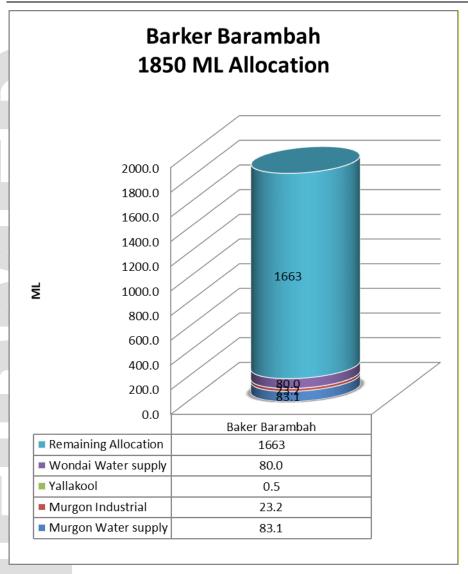

# Water Allocations and Financial Year Consumption

| Water allocation<br>SunWater scheme | Location /<br>Allocation | Usage to date ML | Annual<br>Allocation<br>ML | Remaining<br>Allocation<br>ML | Remaining<br>Allocation in % | Year remaining in % |
|-------------------------------------|--------------------------|------------------|----------------------------|-------------------------------|------------------------------|---------------------|
|                                     | Murgon Water supply      | 83.1             | 1400                       | 1293,265                      | 92%                          |                     |
|                                     | Murgon Industrial        | 23.2             | 1400                       | 1293.203                      | 92%                          |                     |
| Barker Barambah                     | Yallakool                | 0.5              |                            |                               |                              |                     |
|                                     | Wondai Water<br>supply   | 80.0             | 450                        | 370.039                       | 82%                          |                     |
|                                     | Sub Total                | 187              | 1850                       | 1663                          | 90%                          | 64%                 |
|                                     | Proston water supply     | 92.2             | 500                        | 407.82                        | 82%                          |                     |
| Boyne River and Tarong              | Kingaroy                 | 370.6            | 1110                       | 739.43                        | 67%                          |                     |
| Pipeline                            | Blackbutt                | 111.125          | 200                        | 88.875                        | 44%                          |                     |
|                                     | Boondooma                | 2.6              | 15                         | 12.393                        | 83%                          |                     |
|                                     | Sub Total                | 576              | 1825                       | 1249                          | 68%                          |                     |