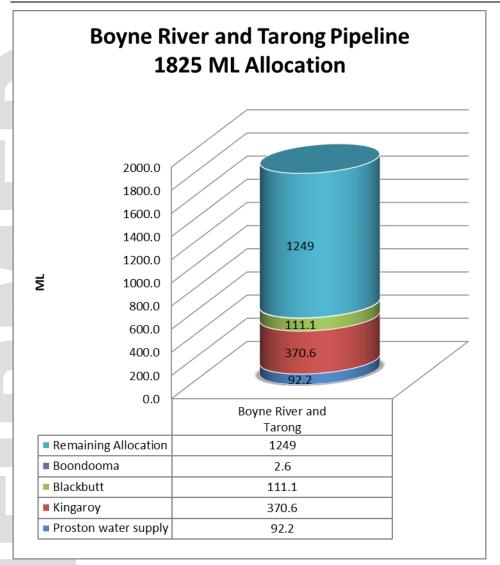

# Water Allocations and Financial Year Consumption

| Water allocation<br>SunWater scheme | Location /<br>Allocation | Usage to date ML | Annual<br>Allocation<br>ML | Remaining<br>Allocation<br>ML | Remaining<br>Allocation in % | Year remaining in % |
|-------------------------------------|--------------------------|------------------|----------------------------|-------------------------------|------------------------------|---------------------|
|                                     | Murgon Water supply      | 83.1             | 1400                       | 1293,265                      | 92%                          |                     |
|                                     | Murgon Industrial        | 23.2             | 1400                       | 1293.203                      | 92%                          |                     |
| Barker Barambah                     | Yallakool                | 0.5              |                            |                               |                              |                     |
|                                     | Wondai Water<br>supply   | 80.0             | 450                        | 370.039                       | 82%                          |                     |
|                                     | Sub Total                | 187              | 1850                       | 1663                          | 90%                          | 64%                 |
|                                     | Proston water supply     | 92.2             | 500                        | 407.82                        | 82%                          |                     |
| Boyne River and Tarong              | Kingaroy                 | 370.6            | 1110                       | 739.43                        | 67%                          |                     |
| Pipeline                            | Blackbutt                | 111.125          | 200                        | 88.875                        | 44%                          |                     |
|                                     | Boondooma                | 2.6              | 15                         | 12.393                        | 83%                          |                     |
|                                     | Sub Total                | 576              | 1825                       | 1249                          | 68%                          |                     |