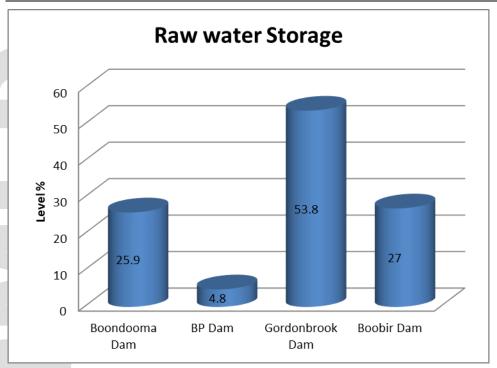

Recorded at: 12/11/2019

| Su | inwater supply scheme | Water storage   | Schemes supplied                                           | FSL (m) | Current level | FS Volume (ML) | Current Volume (ML) | Current capacity % | High Priority<br>water<br>Allocation | Medium<br>Priority<br>Allocation |
|----|-----------------------|-----------------|------------------------------------------------------------|---------|---------------|----------------|---------------------|--------------------|--------------------------------------|----------------------------------|
|    | Boyne River & Tarong  | Boondooma Dam   | Boodooma Scheme, Proston Rural scheme, Kingaroy, Blackbutt | 280.4   | 265.88        | 204200         | 52874               | 25.9               | 100%                                 | 0%                               |
|    | Barker Barambah       | BP Dam          | Wondai, Murgon                                             | 307.3   | 294.36        | 134900         | 6489                | 4.8                | 100%                                 | 0%                               |
|    |                       | Gordonbrook Dam | Kingaroy                                                   | 391.5   | 389.9         | 6800           | 3550.6              | 53.8               | N/A                                  | N/A                              |
|    |                       | Boobir Dam      | Blackbutt                                                  | 434     | 429.39        | 170            | 36.6                | 27                 | N/A                                  | N/A                              |