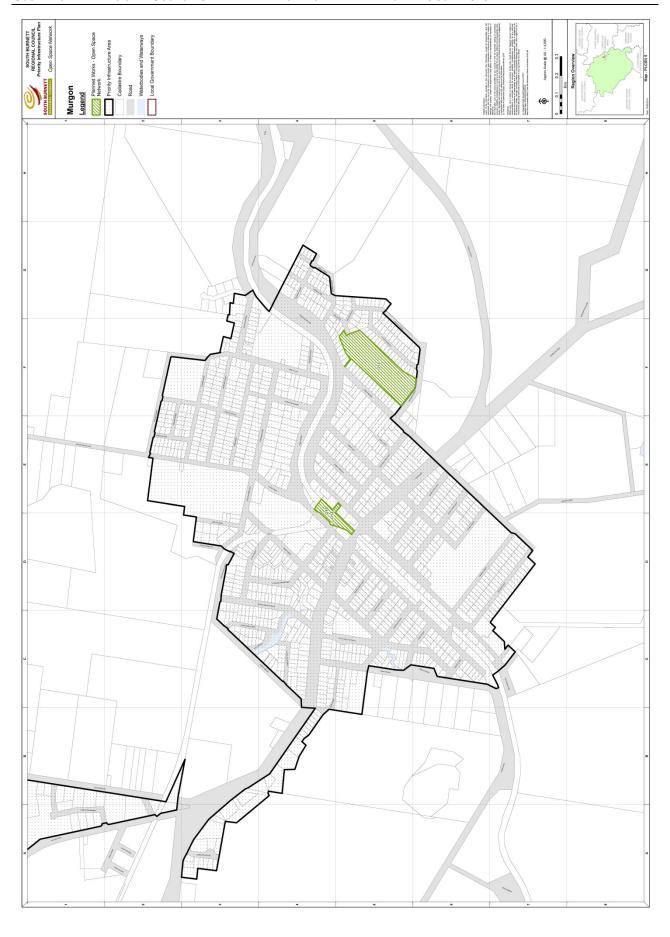

ly (Safety and Reliability) Act 2008
- f. Council's Department of Environment and Heritage Protection (EHP) licence conditions
- (3) Public parks and land for community facilities
  - (a) Provide an accessible network of parks, open space, and community facilities that meets the needs of residents and visitors in accordance with the South Burnett Regional Council Healthy Communities Plan.



#### Schedule 4 Plans for Trunk Infrastructure

Plans identifying the future trunk infrastructure, as well as the service catchments, for the water, sewerage and parks infrastructure network are shown in the following maps:

- Water Supply Maps 1 6;
- Sewerage Maps 1 3 and 5;
- Community Maps 1 6.

Note: Not all premises within the PIA will be serviced by all networks of trunk infrastructure.



































#### Schedule 5 Schedule of Works

- (a) Tables S5.1 to S5.3 identify the future trunk water, sewer and parks infrastructure items required to service anticipated growth.
- (b) The schedules of works for future assets identify the estimated establishment cost of each asset, the service catchment(s) to which it relates and the estimated time of completion. The location of these future assets are cross referenced and identified in the plans for trunk infrastructure.

Table \$5.1 Schedule of Works - Water Networks

| Item ID              | Future infrastructure asset description             | Estimated<br>year of<br>completion | Estimated cost (\$) |
|----------------------|-----------------------------------------------------|------------------------------------|---