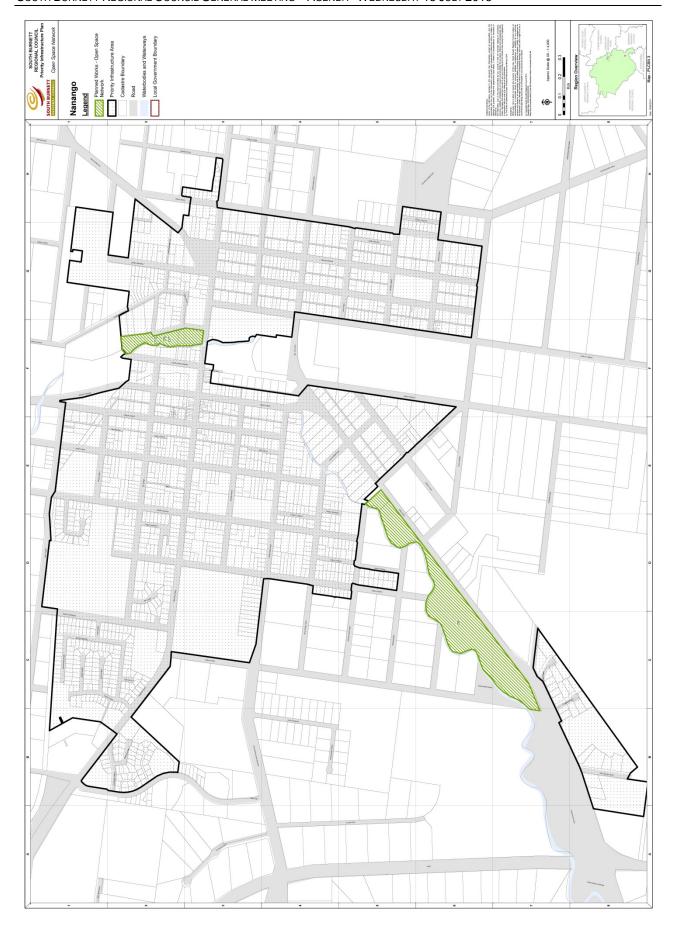

Supply (Safety and Reliability) Act 2008
- f. Council's Department of Environment and Heritage Protection (EHP) licence conditions
- (3) Public parks and land for community facilities
  - (a) Provide an accessible network of parks, open space, and community facilities that meets the needs of residents and visitors in accordance with the South Burnett Regional Council Healthy Communities Plan.



#### Schedule 4 Plans for Trunk Infrastructure

Plans identifying the future trunk infrastructure, as well as the service catchments, for the water, sewerage and parks infrastructure network are shown in the following maps:

- Water Supply Maps 1 6;
- Sewerage Maps 1 3 and 5;
- Community Maps 1 6.

Note: Not all premises within the PIA will be serviced by all networks of trunk infrastructure.



































#### Schedule 5 Schedule of Works

- (a) Tables S5.1 to S5.3 identify the future trunk water, sewer and parks infrastructure items required to service anticipated growth.
- (b) The schedules of works for future assets identify the estimated establishment cost of each asset, the service catchment(s) to which it relates and the estimated time of completion. The location of these future assets are cross referenced and identified in the plans for trunk infrastructure.

Table \$5.1 Schedule of Works - Water Networks

| Item ID              | Future infrastructure asset description             | Estimated<br>year of<br>completion | Estimated cost (\$) |
|----------------------|-----------------------------------------------------|------------------------------------