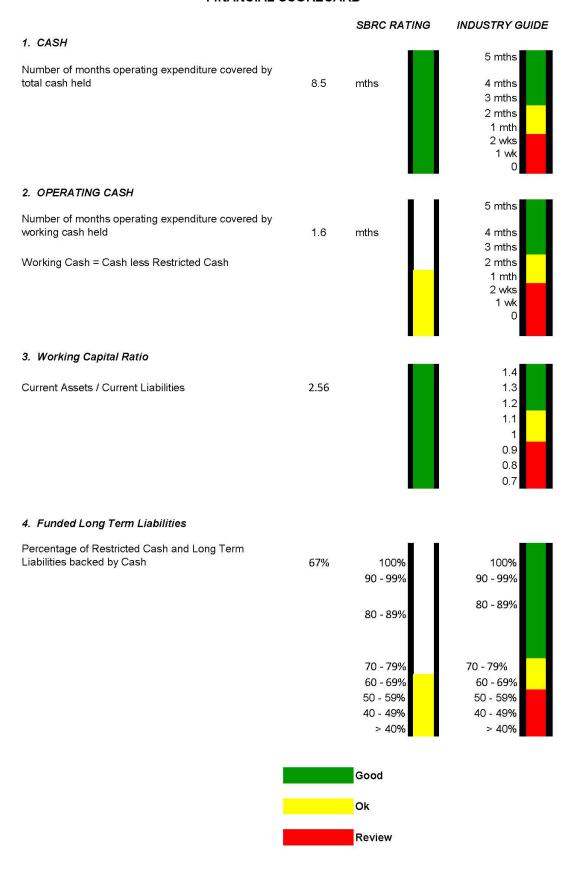

folio Report to Council.

#### Officer's Recommendation

That the Finance, Planning and ICT Portfolio Report to Council be received.

### 10.2 Finance (F)

Officer's Reports

10.2.1 F - 1477386 - Monthly Financial Statements

#### **Document Information**

IR No 1477386

**Author** Finance Officer (Financial Reporting)

**Endorsed** 

By General Manager Finance

Date 2 July 2015

#### **Précis**

Report on the Financial Position of South Burnett Regional Council as at 30 June 2015.

### **Summary**

The following information provides a snapshot of Council's Financial Position as at 30 June 2015.

#### Officer's Recommendation

The Monthly Financial Report as at 30 June 2015 be received and noted.

### **Key Financial Ratios**

#### SOUTH BURNETT REGIONAL COUNCIL

#### FINANCIAL SCORECARD



### **Statement of Comprehensive Income**

# Statement of Comprehensive Income As at 30 June 2015

100% of Year Complete

| Too to Treat Complete                          |            |                |         |
|------------------------------------------------|------------|----------------|---------|
|                                                | 2015       | Amended Budget | Variand |
|                                                | \$         | \$             | %       |
| come                                           |            |                |         |
| Revenue                                        |            |                |         |
| Recurrent Revenue                              |            |                |         |
| Rates, levies and charges