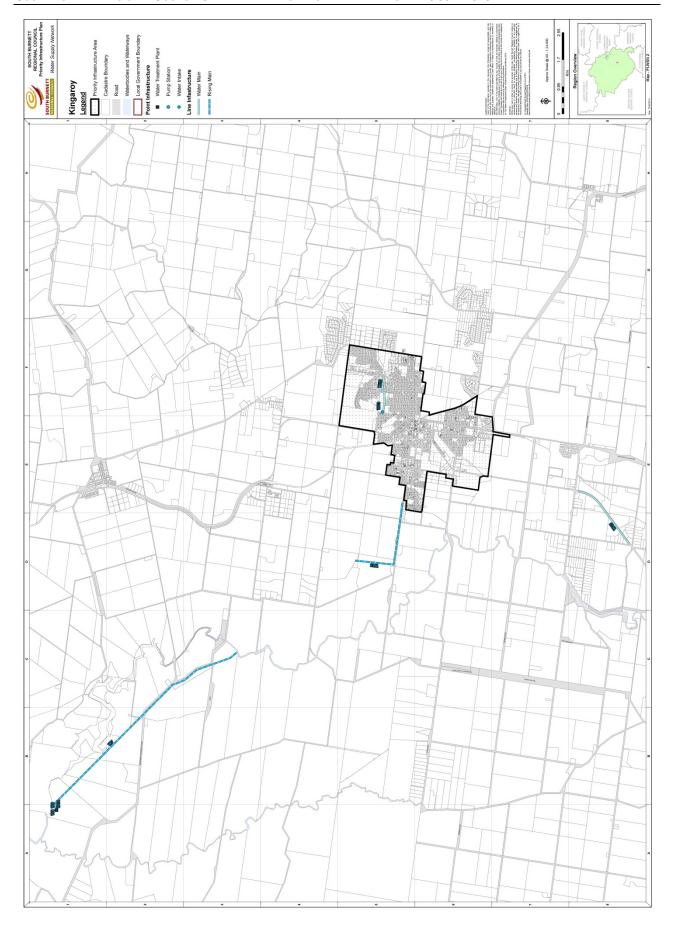

Reliability) Act 2008
- f. Council's Department of Environment and Heritage Protection (EHP) licence conditions
- (3) Public parks and land for community facilities
  - (a) Provide an accessible network of parks, open space, and community facilities that meets the needs of residents and visitors in accordance with the South Burnett Regional Council Healthy Communities Plan.



#### Schedule 4 Plans for Trunk Infrastructure

Plans identifying the future trunk infrastructure, as well as the service catchments, for the water, sewerage and parks infrastructure network are shown in the following maps:

- Water Supply Maps 1 6;
- Sewerage Maps 1 3 and 5;
- Community Maps 1 6.

Note: Not all premises within the PIA will be serviced by all networks of trunk infrastructure.



































#### Schedule 5 Schedule of Works

- (a) Tables S5.1 to S5.3 identify the future trunk water, sewer and parks infrastructure items required to service anticipated growth.
- (b) The schedules of works for future assets identify the estimated establishment cost of each asset, the service catchment(s) to which it relates and the estimated time of completion. The location of these future assets are cross referenced and identified in the plans for trunk infrastructure.

Table \$5.1 Schedule of Works - Water Networks

| Item ID              | Future infrastructure asset description             | Estimated<br>year of<br>completion | Estimated cost (\$) |
|----------------------|-----------------------------------------------------|------------------------------------|-----------------