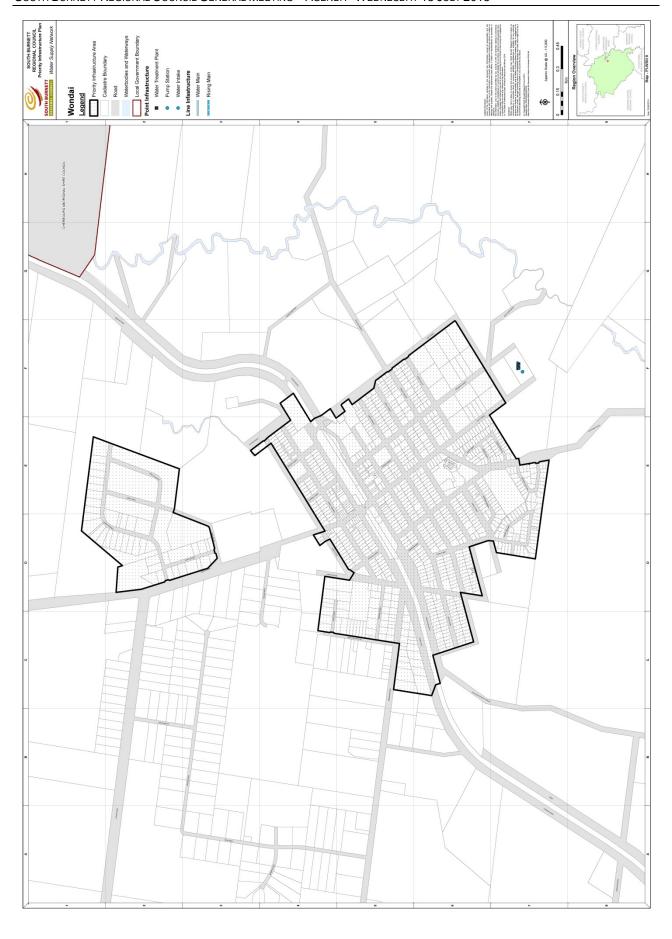

lity) Act 2008
- f. Council's Department of Environment and Heritage Protection (EHP) licence conditions
- (3) Public parks and land for community facilities
  - (a) Provide an accessible network of parks, open space, and community facilities that meets the needs of residents and visitors in accordance with the South Burnett Regional Council Healthy Communities Plan.



#### Schedule 4 Plans for Trunk Infrastructure

Plans identifying the future trunk infrastructure, as well as the service catchments, for the water, sewerage and parks infrastructure network are shown in the following maps:

- Water Supply Maps 1 6;
- Sewerage Maps 1 3 and 5;
- Community Maps 1 6.

Note: Not all premises within the PIA will be serviced by all networks of trunk infrastructure.



































#### Schedule 5 Schedule of Works

- (a) Tables S5.1 to S5.3 identify the future trunk water, sewer and parks infrastructure items required to service anticipated growth.
- (b) The schedules of works for future assets identify the estimated establishment cost of each asset, the service catchment(s) to which it relates and the estimated time of completion. The location of these future assets are cross referenced and identified in the plans for trunk infrastructure.

Table \$5.1 Schedule of Works - Water Networks

| Item ID              | Future infrastructure asset description             | Estimated<br>year of<br>completion | Estimated cost (\$) |
|----------------------|-----------------------------------------------------|------------------------------------|---------------------|
|