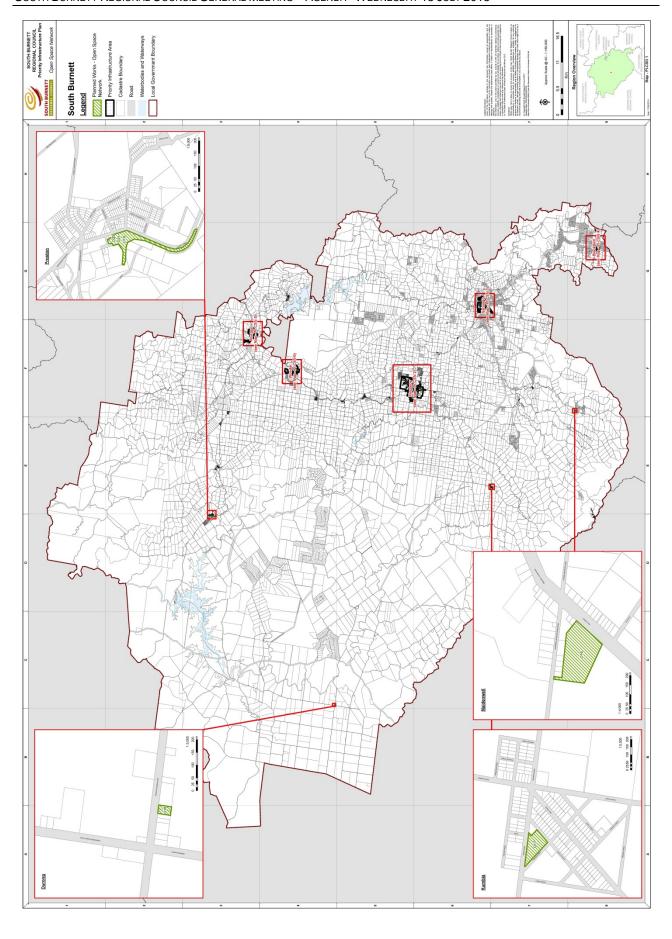

ter Supply (Safety and Reliability) Act 2008
- f. Council's Department of Environment and Heritage Protection (EHP) licence conditions
- (3) Public parks and land for community facilities
  - (a) Provide an accessible network of parks, open space, and community facilities that meets the needs of residents and visitors in accordance with the South Burnett Regional Council Healthy Communities Plan.



#### Schedule 4 Plans for Trunk Infrastructure

Plans identifying the future trunk infrastructure, as well as the service catchments, for the water, sewerage and parks infrastructure network are shown in the following maps:

- Water Supply Maps 1 6;
- Sewerage Maps 1 3 and 5;
- Community Maps 1 6.

Note: Not all premises within the PIA will be serviced by all networks of trunk infrastructure.



































#### Schedule 5 Schedule of Works

- (a) Tables S5.1 to S5.3 identify the future trunk water, sewer and parks infrastructure items required to service anticipated growth.
- (b) The schedules of works for future assets identify the estimated establishment cost of each asset, the service catchment(s) to which it relates and the estimated time of completion. The location of these future assets are cross referenced and identified in the plans for trunk infrastructure.

Table \$5.1 Schedule of Works - Water Networks

| Item ID              | Future infrastructure asset description             | Estimated<br>year of<br>completion | Estimated cost (\$) |
|----------------------|-----------------------------------------------------|--------------------------------