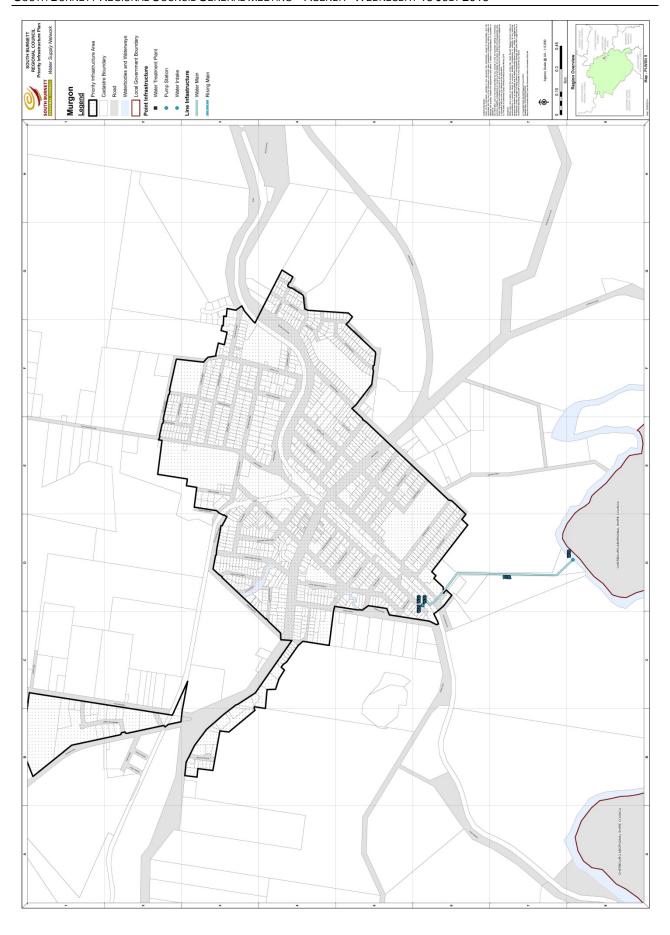

bility) Act 2008
- f. Council's Department of Environment and Heritage Protection (EHP) licence conditions
- (3) Public parks and land for community facilities
  - (a) Provide an accessible network of parks, open space, and community facilities that meets the needs of residents and visitors in accordance with the South Burnett Regional Council Healthy Communities Plan.



#### Schedule 4 Plans for Trunk Infrastructure

Plans identifying the future trunk infrastructure, as well as the service catchments, for the water, sewerage and parks infrastructure network are shown in the following maps:

- Water Supply Maps 1 6;
- Sewerage Maps 1 3 and 5;
- Community Maps 1 6.

Note: Not all premises within the PIA will be serviced by all networks of trunk infrastructure.



































#### Schedule 5 Schedule of Works

- (a) Tables S5.1 to S5.3 identify the future trunk water, sewer and parks infrastructure items required to service anticipated growth.
- (b) The schedules of works for future assets identify the estimated establishment cost of each asset, the service catchment(s) to which it relates and the estimated time of completion. The location of these future assets are cross referenced and identified in the plans for trunk infrastructure.

Table \$5.1 Schedule of Works - Water Networks

| Item ID              | Future infrastructure asset description             | Estimated<br>year of<br>completion | Estimated cost (\$) |
|----------------------|-----------------------------------------------------|------------------------------------|---------------------|