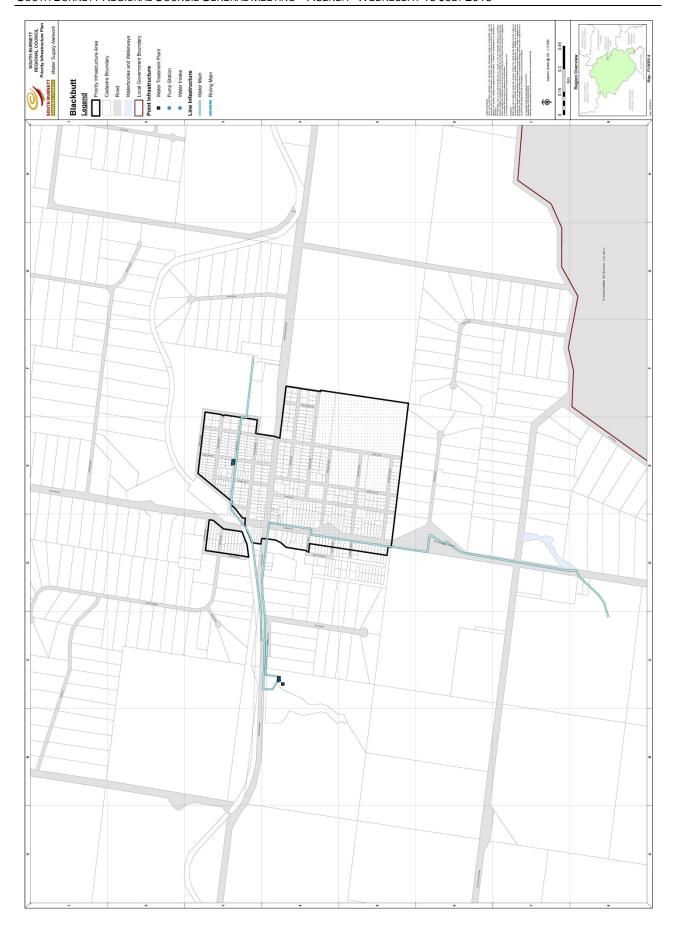

iability) Act 2008
- f. Council's Department of Environment and Heritage Protection (EHP) licence conditions
- (3) Public parks and land for community facilities
  - (a) Provide an accessible network of parks, open space, and community facilities that meets the needs of residents and visitors in accordance with the South Burnett Regional Council Healthy Communities Plan.



#### Schedule 4 Plans for Trunk Infrastructure

Plans identifying the future trunk infrastructure, as well as the service catchments, for the water, sewerage and parks infrastructure network are shown in the following maps:

- Water Supply Maps 1 6;
- Sewerage Maps 1 3 and 5;
- Community Maps 1 6.

Note: Not all premises within the PIA will be serviced by all networks of trunk infrastructure.



































#### Schedule 5 Schedule of Works

- (a) Tables S5.1 to S5.3 identify the future trunk water, sewer and parks infrastructure items required to service anticipated growth.
- (b) The schedules of works for future assets identify the estimated establishment cost of each asset, the service catchment(s) to which it relates and the estimated time of completion. The location of these future assets are cross referenced and identified in the plans for trunk infrastructure.

Table \$5.1 Schedule of Works - Water Networks

| Item ID              | Future infrastructure asset description             | Estimated<br>year of<br>completion | Estimated cost (\$) |
|----------------------|-----------------------------------------------------|------------------------------------|---------------------