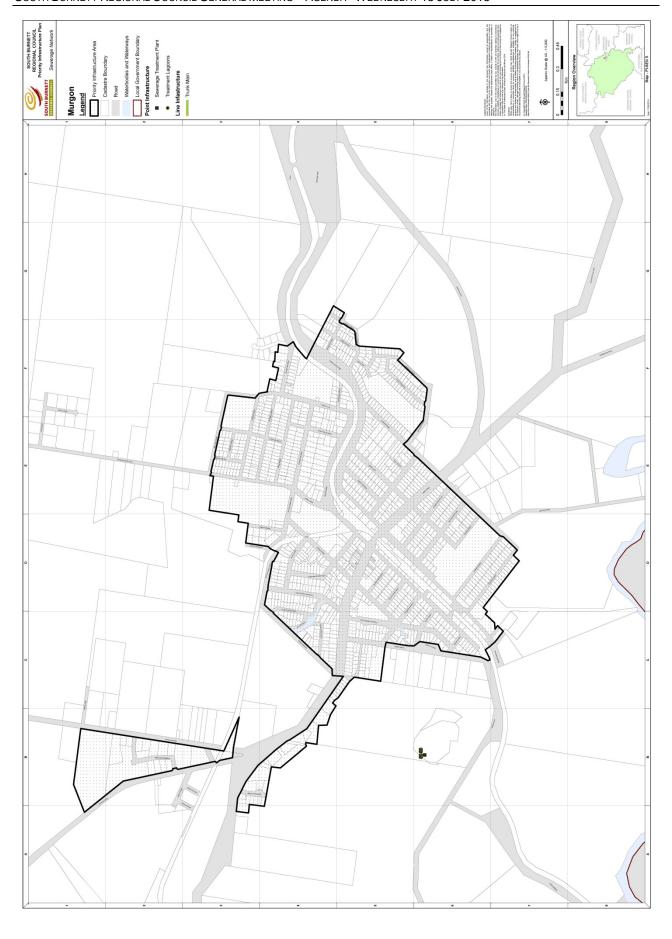

and Reliability) Act 2008
- f. Council's Department of Environment and Heritage Protection (EHP) licence conditions
- (3) Public parks and land for community facilities
  - (a) Provide an accessible network of parks, open space, and community facilities that meets the needs of residents and visitors in accordance with the South Burnett Regional Council Healthy Communities Plan.



#### Schedule 4 Plans for Trunk Infrastructure

Plans identifying the future trunk infrastructure, as well as the service catchments, for the water, sewerage and parks infrastructure network are shown in the following maps:

- Water Supply Maps 1 6;
- Sewerage Maps 1 3 and 5;
- Community Maps 1 6.

Note: Not all premises within the PIA will be serviced by all networks of trunk infrastructure.



































#### Schedule 5 Schedule of Works

- (a) Tables S5.1 to S5.3 identify the future trunk water, sewer and parks infrastructure items required to service anticipated growth.
- (b) The schedules of works for future assets identify the estimated establishment cost of each asset, the service catchment(s) to which it relates and the estimated time of completion. The location of these future assets are cross referenced and identified in the plans for trunk infrastructure.

Table \$5.1 Schedule of Works - Water Networks

| Item ID              | Future infrastructure asset description             | Estimated<br>year of<br>completion | Estimated cost (\$) |
|----------------------|-----------------------------------------------------|------------------------------------|-------------