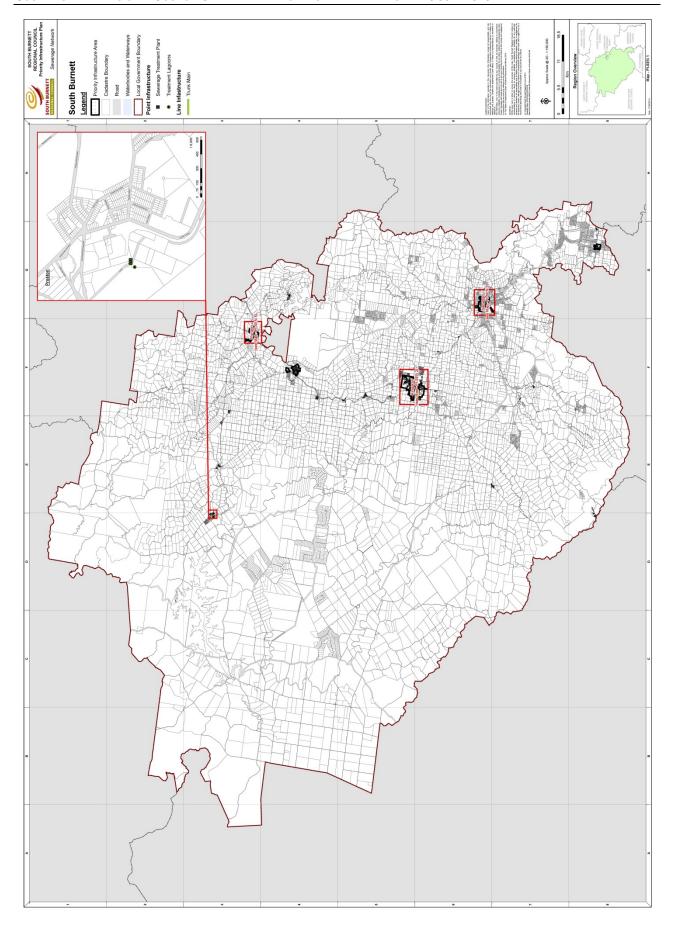

Safety and Reliability) Act 2008
- f. Council's Department of Environment and Heritage Protection (EHP) licence conditions
- (3) Public parks and land for community facilities
  - (a) Provide an accessible network of parks, open space, and community facilities that meets the needs of residents and visitors in accordance with the South Burnett Regional Council Healthy Communities Plan.



#### Schedule 4 Plans for Trunk Infrastructure

Plans identifying the future trunk infrastructure, as well as the service catchments, for the water, sewerage and parks infrastructure network are shown in the following maps:

- Water Supply Maps 1 6;
- Sewerage Maps 1 3 and 5;
- Community Maps 1 6.

Note: Not all premises within the PIA will be serviced by all networks of trunk infrastructure.



































#### Schedule 5 Schedule of Works

- (a) Tables S5.1 to S5.3 identify the future trunk water, sewer and parks infrastructure items required to service anticipated growth.
- (b) The schedules of works for future assets identify the estimated establishment cost of each asset, the service catchment(s) to which it relates and the estimated time of completion. The location of these future assets are cross referenced and identified in the plans for trunk infrastructure.

Table \$5.1 Schedule of Works - Water Networks

| Item ID              | Future infrastructure asset description             | Estimated<br>year of<br>completion | Estimated cost (\$) |
|----------------------|-----------------------------------------------------|------------------------------------|-------