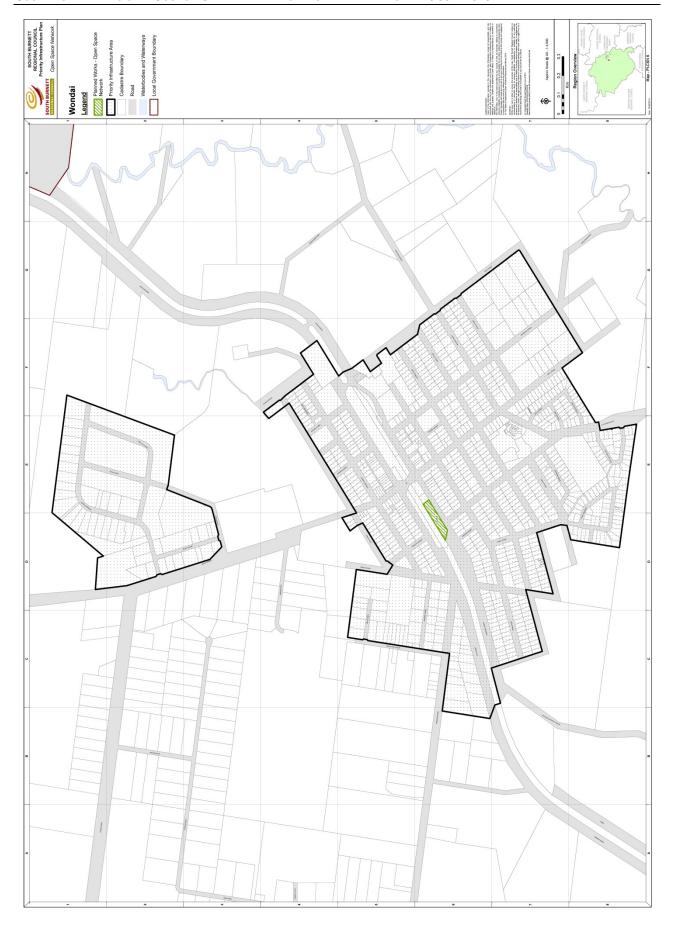

(Safety and Reliability) Act 2008
- f. Council's Department of Environment and Heritage Protection (EHP) licence conditions
- (3) Public parks and land for community facilities
  - (a) Provide an accessible network of parks, open space, and community facilities that meets the needs of residents and visitors in accordance with the South Burnett Regional Council Healthy Communities Plan.



#### Schedule 4 Plans for Trunk Infrastructure

Plans identifying the future trunk infrastructure, as well as the service catchments, for the water, sewerage and parks infrastructure network are shown in the following maps:

- Water Supply Maps 1 6;
- Sewerage Maps 1 3 and 5;
- Community Maps 1 6.

Note: Not all premises within the PIA will be serviced by all networks of trunk infrastructure.



































#### Schedule 5 Schedule of Works

- (a) Tables S5.1 to S5.3 identify the future trunk water, sewer and parks infrastructure items required to service anticipated growth.
- (b) The schedules of works for future assets identify the estimated establishment cost of each asset, the service catchment(s) to which it relates and the estimated time of completion. The location of these future assets are cross referenced and identified in the plans for trunk infrastructure.

Table \$5.1 Schedule of Works - Water Networks

| Item ID              | Future infrastructure asset description             | Estimated<br>year of<br>completion | Estimated cost (\$) |
|----------------------|-----------------------------------------------------|------------------------------------|-----