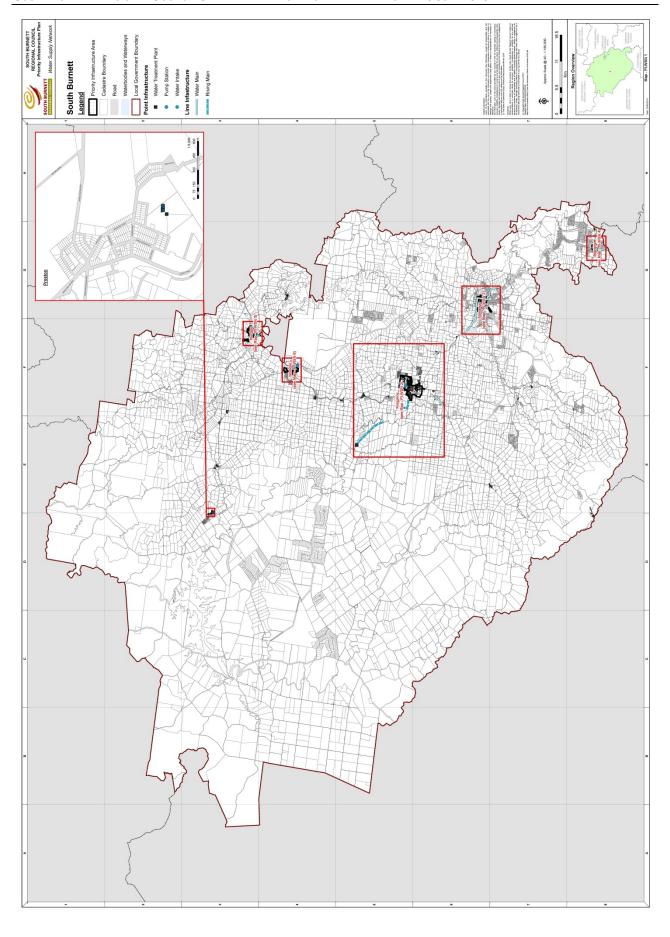

nd Reliability) Act 2008
- f. Council's Department of Environment and Heritage Protection (EHP) licence conditions
- (3) Public parks and land for community facilities
  - (a) Provide an accessible network of parks, open space, and community facilities that meets the needs of residents and visitors in accordance with the South Burnett Regional Council Healthy Communities Plan.



#### Schedule 4 Plans for Trunk Infrastructure

Plans identifying the future trunk infrastructure, as well as the service catchments, for the water, sewerage and parks infrastructure network are shown in the following maps:

- Water Supply Maps 1 6;
- Sewerage Maps 1 3 and 5;
- Community Maps 1 6.

Note: Not all premises within the PIA will be serviced by all networks of trunk infrastructure.



































#### Schedule 5 Schedule of Works

- (a) Tables S5.1 to S5.3 identify the future trunk water, sewer and parks infrastructure items required to service anticipated growth.
- (b) The schedules of works for future assets identify the estimated establishment cost of each asset, the service catchment(s) to which it relates and the estimated time of completion. The location of these future assets are cross referenced and identified in the plans for trunk infrastructure.

Table \$5.1 Schedule of Works - Water Networks

| Item ID              | Future infrastructure asset description             | Estimated<br>year of<br>completion | Estimated cost (\$) |
|----------------------|-----------------------------------------------------|------------------------------------|---------------