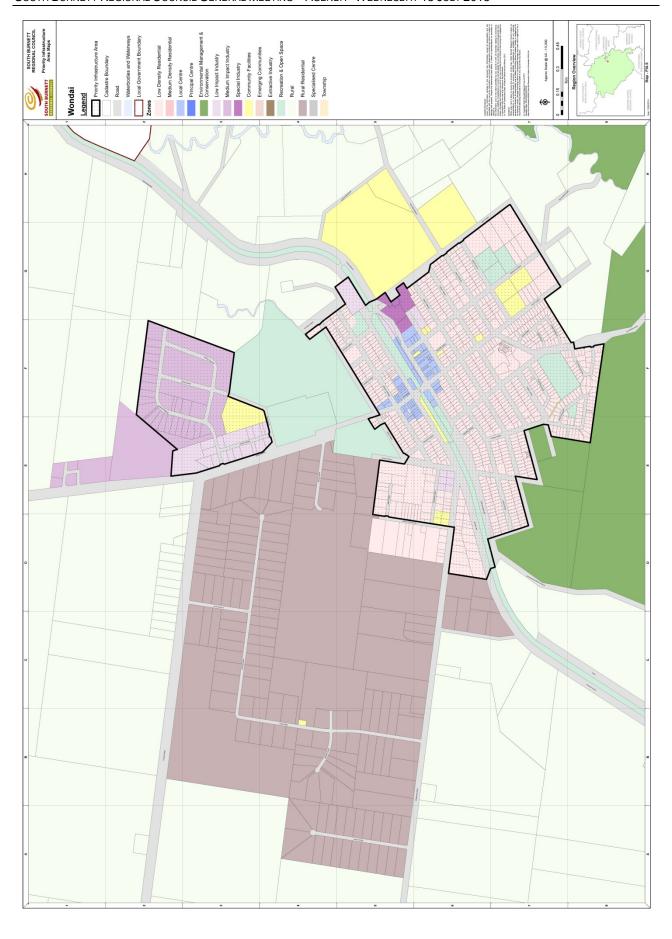

vision (adopted charges) made under the *Sustainable Planning Act 2009*.

**PPI Index** means the 3 year moving average quarterly average Producer Price Index for construction (6247.0 – index number 3101) available from the Australian Bureau of Statistics.

priority infrastructure area see section 1.8 (Priority infrastructure area).



# Schedule 2 Maps

- Map PIA 1 Priority Infrastructure Area Maps Regional Overview
- Map PIA 2 Priority Infrastructure Area Maps Kingaroy
- Map PIA 3 Priority Infrastructure Area Maps Nanango
- Map PIA 4 Priority Infrastructure Area Maps Blackbutt
- Map PIA 5 Priority Infrastructure Area Maps Murgon
- Map PIA 6 Priority Infrastructure Area Maps Wondai

Note: Not all premises within the PIA will be serviced by all networks of trunk infrastructure.















## Schedule 3 Desired Standards of Service

- (1) Water supply
  - (a) Ensure drinking water complies with the National Health and Medical Research Council (NHMRC) Australian drinking water guidelines for colour, turbidity and microbiology and the South Burnett Regional Council Service Provider No 491 Drinking Water Quality Management Plan.
  - (b) Collect, store, treat and convey potable water from source to consumers in accordance with the Water Act 2000 and Water Supply (Safety and Reliability) Act 2008.
  - (c) Minimise non-revenue water loss.
  - (d) Design the water supply network in accordance with the Queensland Water Supply Regulator, Water Supply and Sewerage Services, Department of Energy and Water Supply Guidelines for Planning and Design or Water Supply Systems and Council