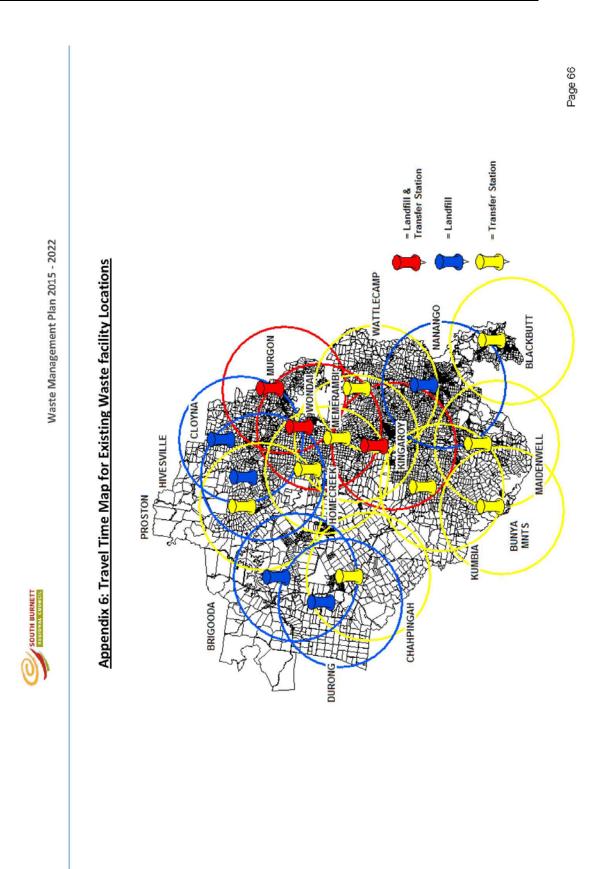

WASTE MANAGEMENT

Mission: To provide cost effective, efficient and sustainable Waste Management Services

| Initiatives/Special Projects               | Link to Corporate<br>Plan | Link to associated<br>Plans and<br>Strategies | Engagement<br>Level | Completion Date &<br>March Quarter Update                                                   |
|--------------------------------------------|---------------------------|-----------------------------------------------|---------------------|---------------------------------------------------------------------------------------------|
| Draft Waste Management Plan – 95% complete |                           |                                               |                     | 30 June 2015                                                                                |
|                                            |                           |                                               |                     | NUMBER OF<br>AGRICULTURAL<br>DRUMS<br>RECYCLED                                              |
|                                            |                           |                                               |                     | July 14' 973                                                                                |
|                                            |                           |                                               |                     | Aug 14' 375                                                                                 |
|                                            |                           |                                               |                     | Sept 14' 0                                                                                  |
| Participate in the drumMUSTER program      |                           |                                               |                     | There was a total of 1,348<br>drums reclaimed during this<br>first quarter of the financial |
|                                            |                           |                                               |                     | year.                                                                                       |
|                                            |                           |                                               |                     | NUMBER OF<br>AGRICULTURAL<br>DRUMS<br>RECYCLED                                              |
|                                            |                           |                                               |                     | Oct 14' 632                                                                                 |
|                                            |                           |                                               |                     | Nov 14' 436                                                                                 |
|                                            |                           |                                               |                     | Dec 14' 465                                                                                 |
|                                            |                           |                                               |                     | There was a total of 1,523                                                                  |
|                                            |                           |                                               |                     | drums reclaimed during the second quarter of the financial                                  |