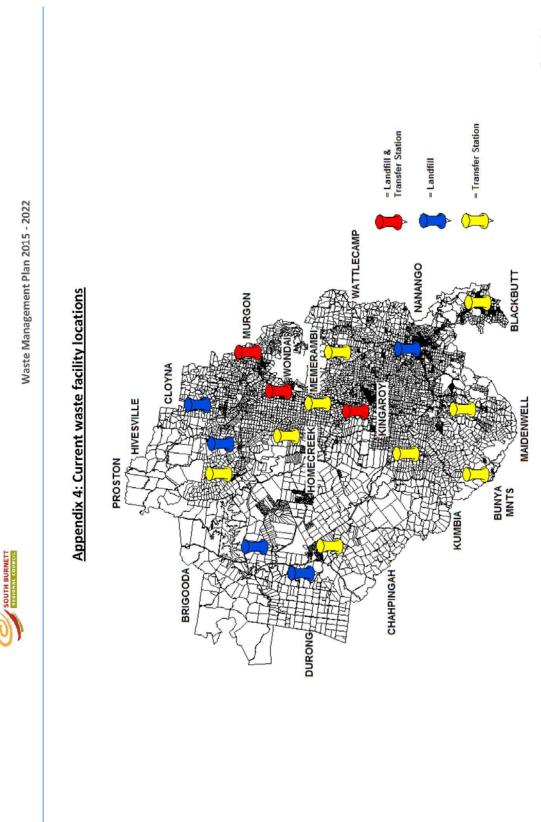

WASTE MANAGEMENT

Mission: To provide cost effective, efficient and sustainable Waste Management Services

| Initiatives/Special Projects               | Link to Corporate<br>Plan | Link to associated<br>Plans and<br>Strategies | Engagement<br>Level | Completion Date &<br>March Quarter Update                                                   |
|--------------------------------------------|---------------------------|-----------------------------------------------|---------------------|---------------------------------------------------------------------------------------------|
| Draft Waste Management Plan – 95% complete |                           |                                               |                     | 30 June 2015                                                                                |
|                                            |                           |                                               |                     | NUMBER OF<br>AGRICULTURAL<br>DRUMS<br>RECYCLED                                              |
|                                            |                           |                                               |                     | July 14' 973                                                                                |
|                                            |                           |                                               |                     | Aug 14' 375                                                                                 |
|                                            |                           |                                               |                     | Sept 14' 0                                                                                  |
| Participate in the drumMUSTER program      |                           |                                               |                     | There was a total of 1,348<br>drums reclaimed during this<br>first quarter of the financial |
|                                            |                           |                                               |                     | year.                                                                                       |
|                                            |                           |                                               |                     | NUMBER OF<br>AGRICULTURAL<br>DRUMS<br>RECYCLED                                              |
|                                            |                           |                                               |                     | Oct 14' 632                                                                                 |
|                                            |                           |                                               |                     | Nov 14' 436                                                                                 |
|                                            |                           |                                               |                     | Dec 14' 465                                                                                 |
|                                            |                           |                                               |                     | There was a total of 1,523                                                                  |
|                                            |                           |                                               |                     | drums reclaimed during the second quarter of the financial                                  |