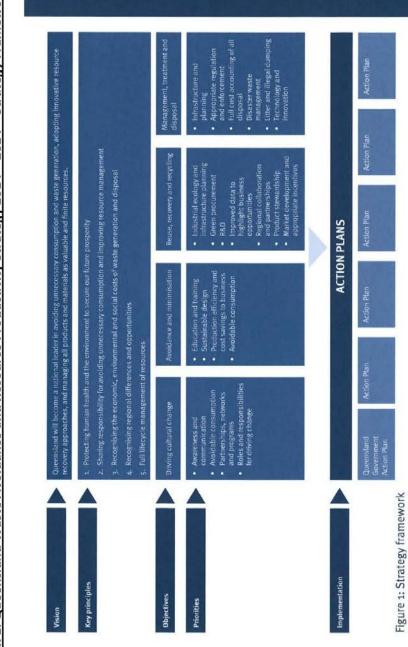

WASTE MANAGEMENT

Mission: To provide cost effective, efficient and sustainable Waste Management Services

| Initiatives/Special Projects               | Link to Corporate<br>Plan | Link to associated<br>Plans and<br>Strategies | Engagement<br>Level | Completion Date &<br>March Quarter Update                                                   |
|--------------------------------------------|---------------------------|-----------------------------------------------|---------------------|---------------------------------------------------------------------------------------------|
| Draft Waste Management Plan – 95% complete |                           |                                               |                     | 30 June 2015                                                                                |
|                                            |                           |                                               |                     | NUMBER OF<br>AGRICULTURAL<br>DRUMS<br>RECYCLED                                              |
|                                            |                           |                                               |                     | July 14' 973                                                                                |
|                                            |                           |                                               |                     | Aug 14' 375                                                                                 |
|                                            |                           |                                               |                     | Sept 14' 0                                                                                  |
| Participate in the drumMUSTER program      |                           |                                               |                     | There was a total of 1,348<br>drums reclaimed during this<br>first quarter of the financial |
|                                            |                           |                                               |                     | year.                                                                                       |
|                                            |                           |                                               |                     | NUMBER OF<br>AGRICULTURAL<br>DRUMS<br>RECYCLED                                              |
|                                            |                           |                                               |                     | Oct 14' 632                                                                                 |
|                                            |                           |                                               |                     | Nov 14' 436                                                                                 |
|                                            |                           |                                               |                     | Dec 14' 465                                                                                 |
|                                            |                           |                                               |                     | There was a total of 1,523                                                                  |
|                                            |                           |                                               |                     | drums reclaimed during the second quarter of the financial                                  |