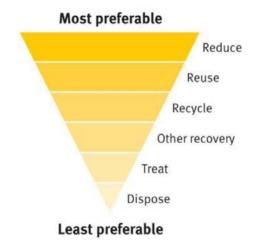

WASTE MANAGEMENT

Mission: To provide cost effective, efficient and sustainable Waste Management Services

| Initiatives/Special Projects               | Link to Corporate<br>Plan | Link to associated<br>Plans and<br>Strategies | Engagement<br>Level | Completion Date &<br>March Quarter Update                                                   |
|--------------------------------------------|---------------------------|-----------------------------------------------|---------------------|---------------------------------------------------------------------------------------------|
| Draft Waste Management Plan – 95% complete |                           |                                               |                     | 30 June 2015                                                                                |
|                                            |                           |                                               |                     | NUMBER OF<br>AGRICULTURAL<br>DRUMS<br>RECYCLED                                              |
|                                            |                           |                                               |                     | July 14' 973                                                                                |
|                                            |                           |                                               |                     | Aug 14' 375                                                                                 |
|                                            |                           |                                               |                     | Sept 14' 0                                                                                  |
| Participate in the drumMUSTER program      |                           |                                               |                     | There was a total of 1,348<br>drums reclaimed during this<br>first quarter of the financial |
|                                            |                           |                                               |                     | year.                                                                                       |
|                                            |                           |                                               |                     | NUMBER OF<br>AGRICULTURAL<br>DRUMS<br>RECYCLED                                              |
|                                            |                           |                                               |                     | Oct 14' 632                                                                                 |
|                                            |                           |                                               |                     | Nov 14' 436                                                                                 |
|                                            |                           |                                               |                     | Dec 14' 465                                                                                 |
|                                            |                           |                                               |                     | There was a total of 1,523                                                                  |
|                                            |                           |                                               |                     | drums reclaimed during the second quarter of the financial                                  |