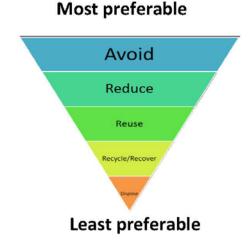

WASTE MANAGEMENT

Mission: To provide cost effective, efficient and sustainable Waste Management Services

| Initiatives/Special Projects               | Link to Corporate<br>Plan | Link to associated<br>Plans and<br>Strategies | Engagement<br>Level | Completion Date &<br>March Quarter Update                                                   |
|--------------------------------------------|---------------------------|-----------------------------------------------|---------------------|---------------------------------------------------------------------------------------------|
| Draft Waste Management Plan – 95% complete |                           |                                               |                     | 30 June 2015                                                                                |
|                                            |                           |                                               |                     | NUMBER OF<br>AGRICULTURAL<br>DRUMS<br>RECYCLED                                              |
|                                            |                           |                                               |                     | July 14' 973                                                                                |
|                                            |                           |                                               |                     | Aug 14' 375                                                                                 |
|                                            |                           |                                               |                     | Sept 14' 0                                                                                  |
| Participate in the drumMUSTER program      |                           |                                               |                     | There was a total of 1,348<br>drums reclaimed during this<br>first quarter of the financial |
|                                            |                           |                                               |                     | year.                                                                                       |
|                                            |                           |                                               |                     | NUMBER OF<br>AGRICULTURAL<br>DRUMS<br>RECYCLED                                              |
|                                            |                           |                                               |                     | Oct 14' 632                                                                                 |
|                                            |                           |                                               |                     | Nov 14' 436                                                                                 |
|                                            |                           |                                               |                     | Dec 14' 465                                                                                 |
|                                            |                           |                                               |                     | There was a total of 1,523                                                                  |
|                                            |                           |                                               |                     | drums reclaimed during the second quarter of the financial                                  |