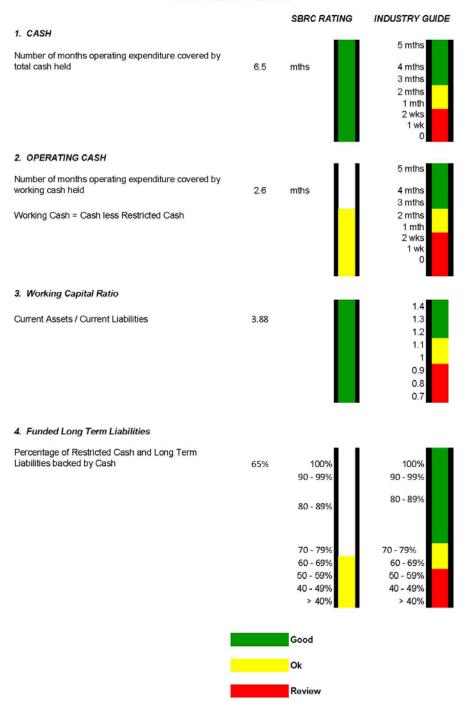

## **Key Financial Ratios**

#### SOUTH BURNETT REGIONAL COUNCIL

#### FINANCIAL SCORECARD