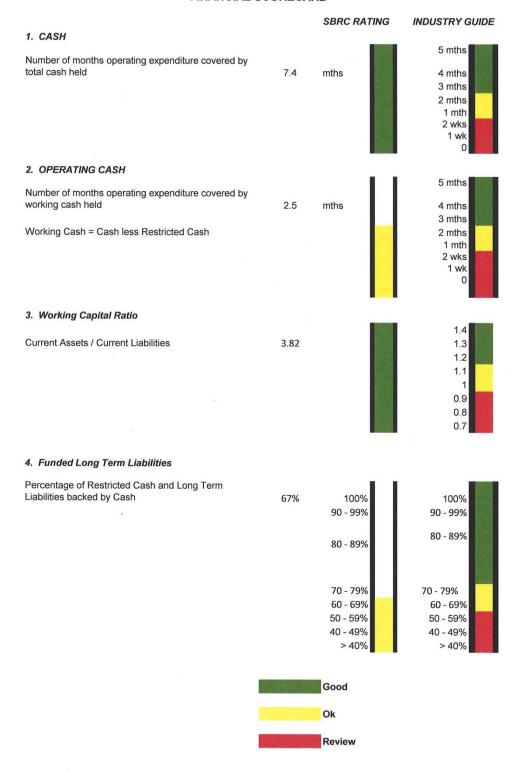

### Financial Report to 23 March 2015

The Financial Ratios, particularly Cash and Operating Cash, are as expected with the third quarter discount period closing on 16 March.

With regard to the Comprehensive Income Statement the items to note are:

### **Key Financial Ratios**

### SOUTH BURNETT REGIONAL COUNCIL

### **FINANCIAL SCORECARD**