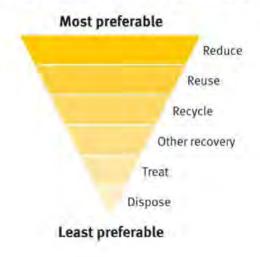

archy initiatives, if any, are going to be proactively introduced as part of any waste strategy and try to forecast how these will influence the established waste management practices and the types of waste to be managed.



### 4.3 WASTE REDUCTION & RESOURCE RECOVERY

### 4.3.1 Waste Hierarchy

The concept of the "Waste Hierarchy" is internationally accepted. The Waste Hierarchy model outlines the preferred options for dealing with waste (see Figure 2 below).

Figure 2: Waste Hierarchy Model



The Queensland Government has taken this concept and expanded on it introducing the concept of the "Waste and Resource Management Hierarchy" in the state government's Waste Reduction and Recycling Act 2011 (see Figure 3 below).

Figure 3: Queensland's Waste and Resource Management Hierarchy Model





The Waste and Resource Management Hierarchy espouses an additional step, namely treating the waste before disposal, which includes reducing the hazardous nature of waste. They have also separated Recycle and Recovery seeing them as separate steps in the process.

Each option within the hierarchy models is effectively ranked as to how favourable it is from an environmental perspective. The environmental expectation is that when considering waste management of any degree the first consideration must be to avoid the generation of this waste in the first place. If this not possible, the next choice is how can the generation of this waste be reduced or minimised. If this cannot be done, or there is still some residual waste, then the next decision is can the waste be reused. If after applyi