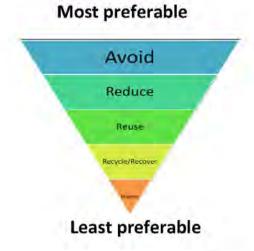

waste facilities
- Waste facility site supervision
- Waste facility opening hours

The higher order facets of waste management, namely waste avoidance, waste minimisation and reuse can impact upon a set level of service. Therefore, it is important to understand and decide what higher order waste hierarchy initiatives, if any, are going to be proactively introduced as part of any waste strategy and try to forecast how these will influence the established waste management practices and the types of waste to be managed.



### 4.3 WASTE REDUCTION & RESOURCE RECOVERY

### 4.3.1 Waste Hierarchy

The concept of the "Waste Hierarchy" is internationally accepted. The Waste Hierarchy model outlines the preferred options for dealing with waste (see Figure 2 below).

Figure 2: Waste Hierarchy Model



The Queensland Government has taken this concept and expanded on it introducing the concept of the "Waste and Resource Management Hierarchy" in the state government's Waste Reduction and Recycling Act 2011 (see Figure 3 below).

Figure 3: Queensland's Waste and Resource Management Hierarchy Model





The Waste and Resource Management Hierarchy espouses an additional step, namely treating the waste before disposal, which includes reducing the hazardous nature of waste. They have also separated Recycle and Recovery seeing them as separate steps in the process.

Each option within the hierarchy models is effectively ranked as to how favourable it is from an environmental perspective. The environmental expectation is that when considering waste management of any degree the first considerati