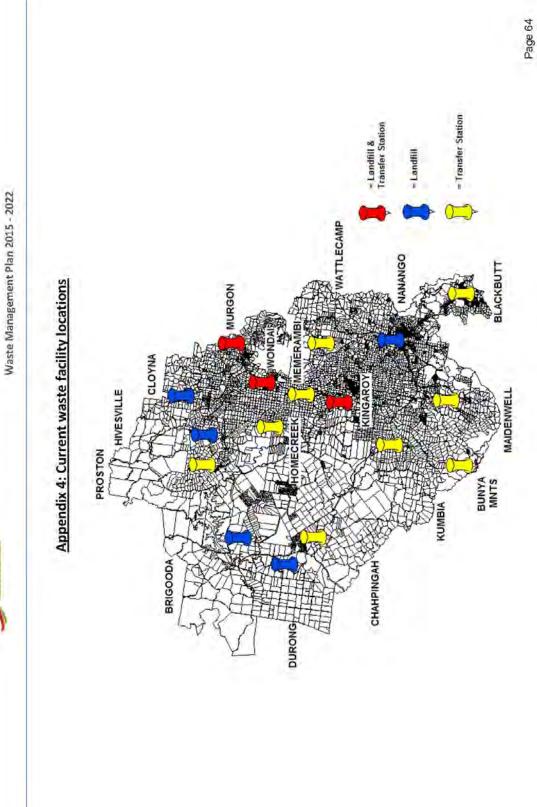

|       |                 |         |            |               |            |            |         |          |            |         | Winder  |        |
| Boole Refuse Tip             |           |                                         | <i>E</i> 1 | _        |            |         |         |                 |       |                 |         |            |               |            |            |         |          |            |         |         | Boole  |
| West Boondooms               | 1         |                                         |            |          |            |         |         |                 |       |                 |         |            |               |            |            |         |          | Scorndooms |         |         |        |











|            | 2014/15                                                              | 2015/16                                 | 20/8/17                                 | 2017/18 | 2018/19                  | 2015/20                                        | 100000                                |
|------------|----------------------------------------------------------------------|-----------------------------------------|-----------------------------------------|---------|--------------------------|------------------------------------------------|---------------------------------------|
| Hivesville | Closing old landfill & capping.<br>Establishing new Transfer Station |                                         |                                         |         |