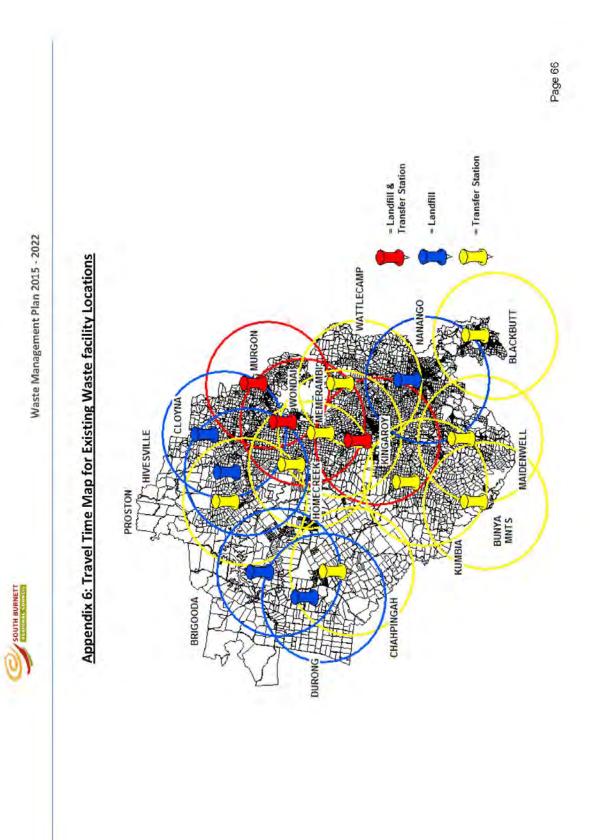

|       |                 |         |            |               |            |            |         |          |            |         | Winder  |        |
| Boole Refuse Tip             |           |                                         | <i>E</i> 1 | _        |            |         |         |                 |       |                 |         |            |               |            |            |         |          |            |         |         | Boole  |
| West Boondooms               | 1         |                                         |            |          |            |         |         |                 |       |                 |         |            |               |            |            |         |          | Scorndooms |         |         |        |











|            | 2014/15                                                              | 2015/16                                 | 20/8/17                                 | 2017/18 | 2018/19                  | 2015/20                                        | 100000                                |
|------------|----------------------------------------------------------------------|-----------------------------------------|-----------------------------------------|---------|--------------------------|------------------------------------------------|---------------------------------------|
| Hivesville | Closing old landfill & capping.<br>Establishing new Transfer Station |                                         |                                         |         |