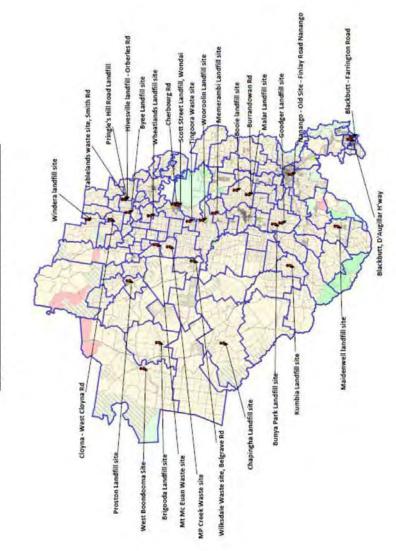

ste Management Plan has provided six strategic goals along with a number of action items in order to achieve the Council's vision for waste management into the future.

The timeframes for implementation of the action items is provided in section 5.5 of this strategic document.

### 7 STRATEGY CONSULTATION

This Waste Management Strategy had been open to public comment for a minimum period of 28 days. All feedback and comments that were received from this consultation period were considered in order to develop this final version of the Waste Management Strategy.



### **APPENDICES**



Appendix 1: Queensland Waste Avoidance and Resource Productivity Strategy 2014 – 2024 – Strategy Framework



SOUTH BURNETT



Page 61

3

Figure 1: Strategy framework



Appendix 2: Old Landfill Sites Map





# Appendix 3: Proposed timetable for restoration of old legacy landfills

|                              | 2012/13 2 | 2012/13 2013/14 2014/15 2016/16 2015/17 | 1/15 2016  | AS 2015/ | 17 2017/18 | 20/8/15 | 2019/20 | 2020/21 2021/22 |       | 2022/23 2023/24 | 2023/24 | 2024/25    | 2025/25       | 2026/27    | 2021/28    | 1025/29 | 2029150  | 203031     | 2031/52 | 2052/33 | *DESC. |
|------------------------------|-----------|-----------------------------------------|------------|----------|------------|---------|---------|-----------------|-------|-----------------|---------|------------|---------------|------------|------------|---------|----------|------------|---------|---------|--------|
| Tinggora Waste Site Tinggora | Tirgoora  | Ī                                       |