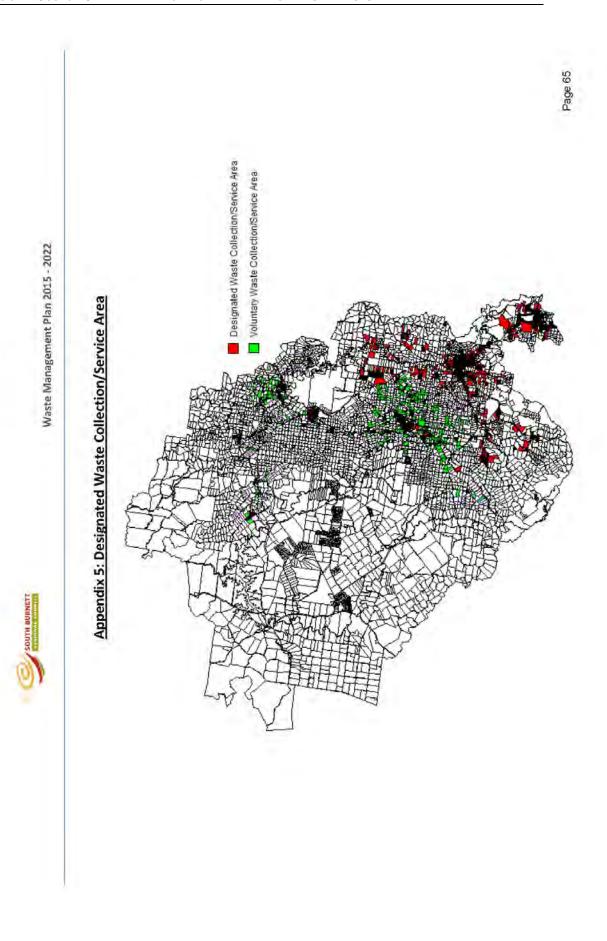

|       |                 |         |            |               |            |            |         |          |            |         | Winder  |        |
| Boole Refuse Tip             |           |                                         | <i>E</i> 1 | _        |            |         |         |                 |       |                 |         |            |               |            |            |         |          |            |         |         | Boole  |
| West Boondooms               | 1         |                                         |            |          |            |         |         |                 |       |                 |         |            |               |            |            |         |          | Scorndooms |         |         |        |











|            | 2014/15                                                              | 2015/16                                 | 20/8/17                                 | 2017/18 | 2018/19                  | 2015/20                                        | 100000                                |
|------------|----------------------------------------------------------------------|-----------------------------------------|-----------------------------------------|---------|--------------------------|------------------------------------------------|---------------------------------------|
| Hivesville | Closing old landfill & capping.<br>Establishing new Transfer Station |                                         |                                         |         |