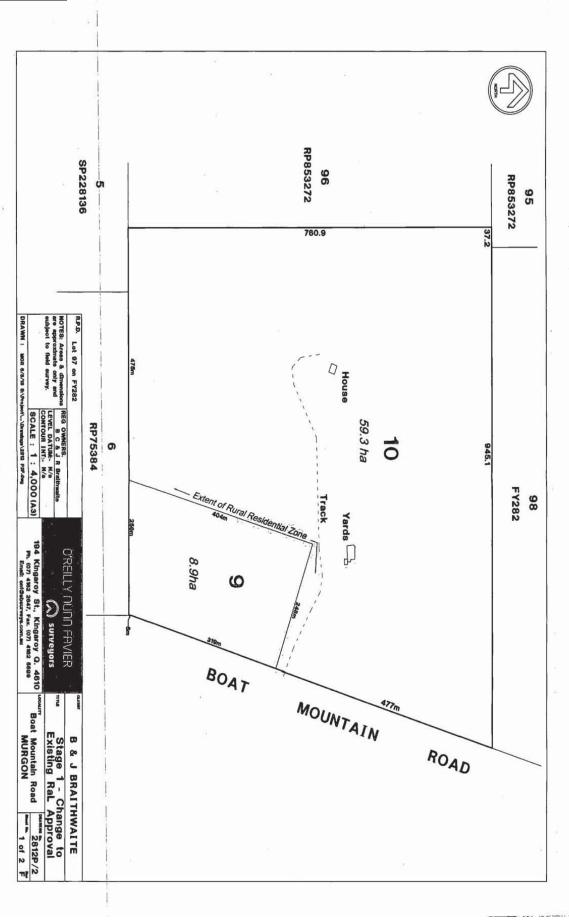

| 10.3.2   | P&LM - 1480764 - Application for Grants and Donation - reimbursement of plumbin<br>application fees in relation to the erection of an amenities block at the club grounds<br>Racecourse Road Nanango                                | s at |
|----------|-------------------------------------------------------------------------------------------------------------------------------------------------------------------------------------------------------------------------------------|------|
| 10.3.3   | P&LM - 1536857 - South Burnett Regional Council Proposed Temporary Local<br>Planning Instrument (TLPI) within historical subdivisions meets the requirements of<br>section 105 of the Sustainable Planning Act 2009                 |      |
| 10.3.4   | P&LM - 1483942 - Requesting to change an existing approval - Reconfigure a Lot<br>lot into 9) for 155 Boat Mountain Road Murgon - Lot 97 FY282 - Applicant: B<br>Braithwaite c/- O'Reilly Nunn Favier                               | ,    |
| 10.3.5   | P&LM - 1477771 - Forwarding Request to Change an existing approval -<br>Reconfiguration of a Lot - (168 lot staged residential subdivision) at Taylors Road<br>Kingaroy - Lot 105 SP194412 - Applicant - Sunnyvale Alliance Pty Ltd | 118  |
| 11. INFO | ORMATION SECTION (IS)                                                                                                                                                                                                               | 128  |
| 11.1     | IS - 1543208 - Reports for the Information of Council                                                                                                                                                                               | 128  |
| 12. GEN  | NERAL SECTION                                                                                                                                                                                                                       |      |
|          | NFIDENTIAL SECTION                                                                                                                                                                                                                  |      |
| 13.1     | CONF - 1541212 - Tenders SBRC-15/16-03 & SBRC-15/16-02 for Prequalified<br>Suppliers for Wet and Dry Hire of Plant and Equipment & Trade and General<br>Services                                                                    | -    |
| 13.2     | CONF - 1542439 - Supervision of the Kingaroy, Blackbutt and Wattlecamp Waste Facilities                                                                                                                                             |      |
| 13.3     | CONF - 1543119 - Tender Report Memerambi Estate - Roads and Drainage                                                                                                                                                                | 131  |
| 13.4     | CONF - 1543116 - SBRC 15/16-08 - Consideration of tenders to upgrade the Murg<br>Water Treatment Plant                                                                                                                              | •    |