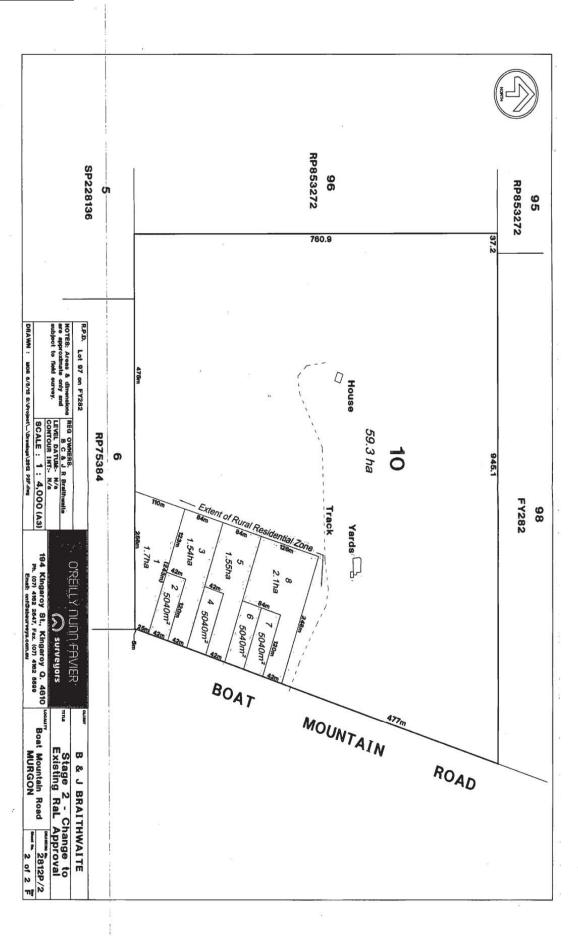

| 10.3.2   | P&LM - 1480764 - Application for Grants and Donation - reimbursement of plumbin<br>application fees in relation to the erection of an amenities block at the club grounds<br>Racecourse Road Nanango                                | s at |
|----------|-------------------------------------------------------------------------------------------------------------------------------------------------------------------------------------------------------------------------------------|------|
| 10.3.3   | P&LM - 1536857 - South Burnett Regional Council Proposed Temporary Local<br>Planning Instrument (TLPI) within historical subdivisions meets the requirements of<br>section 105 of the Sustainable Planning Act 2009                 |      |
| 10.3.4   | P&LM - 1483942 - Requesting to change an existing approval - Reconfigure a Lot<br>lot into 9) for 155 Boat Mountain Road Murgon - Lot 97 FY282 - Applicant: B<br>Braithwaite c/- O'Reilly Nunn Favier                               | ,    |
| 10.3.5   | P&LM - 1477771 - Forwarding Request to Change an existing approval -<br>Reconfiguration of a Lot - (168 lot staged residential subdivision) at Taylors Road<br>Kingaroy - Lot 105 SP194412 - Applicant - Sunnyvale Alliance Pty Ltd | 118  |
| 11. INFO | ORMATION SECTION (IS)                                                                                                                                                                                                               | 128  |
| 11.1     | IS - 1543208 - Reports for the Information of Council                                                                                                                                                                               | 128  |
| 12. GEN  | NERAL SECTION                                                                                                                                                                                                                       |      |
|          | NFIDENTIAL SECTION                                                                                                                                                                                                                  |      |
| 13.1     | CONF - 1541212 - Tenders SBRC-15/16-03 & SBRC-15/16-02 for Prequalified<br>Suppliers for Wet and Dry Hire of Plant and Equipment & Trade and General<br>Services                                                                    | -    |
| 13.2     | CONF - 1542439 - Supervision of the Kingaroy, Blackbutt and Wattlecamp Waste Facilities                                                                                                                                             |      |
| 13.3     | CONF - 1543119 - Tender Report Memerambi Estate - Roads and Drainage                                                                                                                                                                | 131  |
| 13.4     | CONF - 1543116 - SBRC 15/16-08 - Consideration of tenders to upgrade the Murg<br>Water Treatment Plant                                                                                                                              | •    |