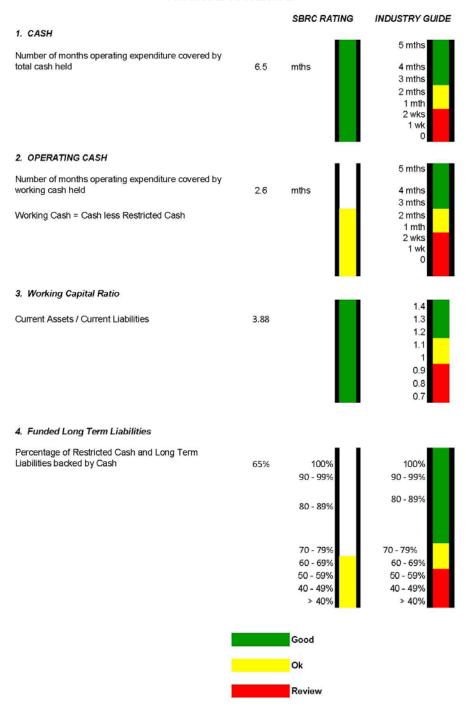

#### Financial Report to 18 May 2015.

The Financial Ratios, particularly Cash and Operating Cash, are within reasonable parameters. Fourth quarter rates have been delivered with 15 June 2015 as the discount date. Collection of rates will impact on cash balance by end of June.

# **Key Financial Ratios**

#### SOUTH BURNETT REGIONAL COUNCIL

#### FINANCIAL SCORECARD