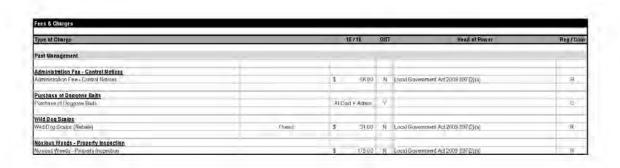

cture and Writing                                               | / page | 3   | 1.25   | Y   |               |           |
| Colour Writing                                                           | / page | 3   | 0.70   | Y   |               | 0         |
| Black Writing                                                            | /page  | 3   | 0.20   | Y   |               | C         |
| Other                                                                    |        |     |        |     |               |           |
| Library Membership Card Replacement Fee                                  | each   | 3   | 5.50   |     |               | C         |
| Library Bags                                                             | each.  | 3   | 3.00   | Y   |               | 0         |



Mid Williams

| War at Marco