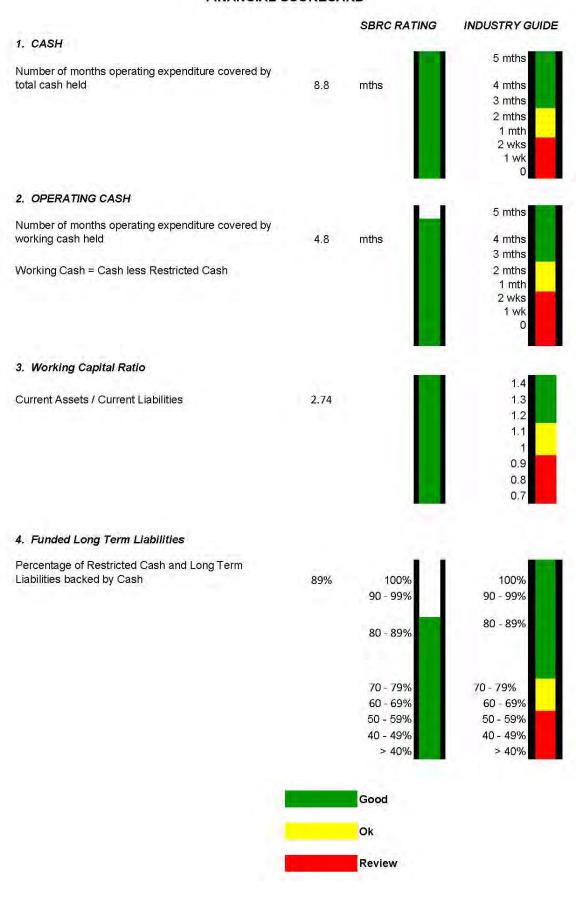

### **Précis**

The purpose of this report is to recommend adoption of the Operational Plan for 2015/16.

### **Summary**

Council is required to adopt an Operational Plan pursuant to Section 174(1) which states how Council will progress the implementation of the Corporate Plan during the 2015/16 financial year.

### Officer's Recommendation

That in accordance with Section 174(1) of the *Local Government Regulation 2012*, Council adopt the Operational Plan for 2015/16.