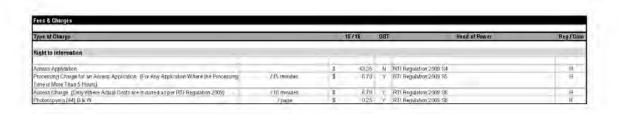

| C                                         |
|                   |      |                                                   |                                           |
|                   |      |                                                   |                                           |
|                   |      |                                                   |                                           |
|                   |      |                                                   |                                           |
| CMV               |      |                                                   |                                           |
|                   |      | \$ 125.00 Y  CMV Y  CMV Y  CMV Y  CMV Y  CMV  CMV | \$ 125.00 Y  CMV Y  DMV Y  CMV Y  CMV OMV |



| Fees & Charges                                                                                      |               |     |                                         |     |                                      |           |
|-----------------------------------------------------------------------------------------------------|---------------|-----|-----------------------------------------|-----|--------------------------------------|-----------|
| Type of Charge                                                                                      |               |     | 15/16                                   | 081 | Head of Power                        | Reg / Cor |
| Roads                                                                                               |               |