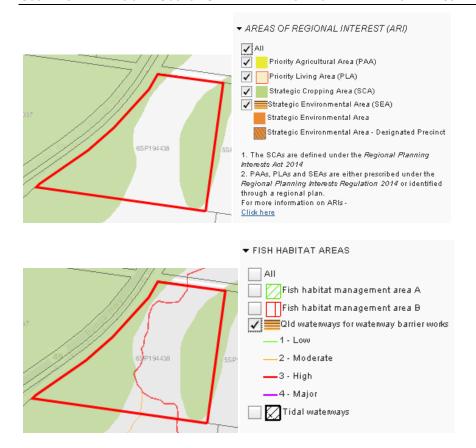

| 10.2 PLANNING (P&LM)182                                                                                                                                                                                                                     |
|---------------------------------------------------------------------------------------------------------------------------------------------------------------------------------------------------------------------------------------------|
| 10.2.1 P&LM - 1456380 - Requesting Council waive all fees associated with the relocating of a former single car garage constructed of timber framing and weatherboard walling from Moffatdale to the Museum to be used for display purposes |
| 10.2.2 P&LM - 1435714 - Forwarding Reconfiguration of a Lot (Boundary realignment) 69 & 174 Jacobsens Road, Wooroolin - Lots 10 & 11 SP223289 Applicant: C Horne C/- O'Reilly Nunn Favier - ROLC2015/0007184                                |
| Officer's Recommendation184                                                                                                                                                                                                                 |
| 10.2.3 P&LM - 1442878 - Forwarding application for Reconfiguration of a Lot (1 lot into 2) fo property at 6 Bunya Highway Charlestown - Lot 6 SP194438 - Applicant & Owner - JH & CL Gleich 186                                             |
| 10.2.4 P&LM - 1438848 - Forwarding Application for Reconfiguration of a Lot (1 lot into 2 lots) 68 Meiers Road, Kingaroy - Lot 215 FY195 Applicant: J & T Smith C/- O'Reilly Nunn Favier 191                                                |
| 11. Information Section (IS)193                                                                                                                                                                                                             |
| 11.1 IS - 1469024 - Reports for the Information of Council                                                                                                                                                                                  |
| 12. GENERAL SECTION194                                                                                                                                                                                                                      |
| 13. CONFIDENTIAL SECTION                                                                                                                                                                                                                    |