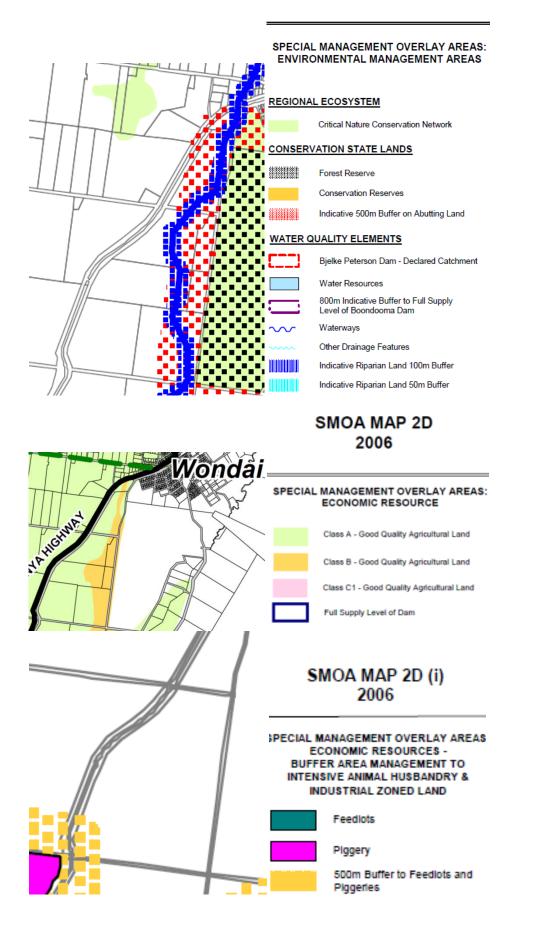

ns in more detail and should be consulted before proceeding. A search can be arranged by visiting *http://www.datsima.qld.gov.au* and filling out the Aboriginal and Torres Strait Islander Cultural Heritage Search Request Form
- ADV3. Attached for your information is a copy of Division 8 of the Sustainable Planning Act 2009 as regards Rights of Appeal. With respect to Appeal Rights of Applicants, the following is drawn to your attention
  - a) the applicant's Appeal Period commences upon receipt of this advice and expires twenty (20) business days thereafter.
  - b) should the applicant notify the Assessment Manager (Council) in writing of acceptance of the conditions of approval and that it is not intended to make an appeal, the Applicant's Appeal Period is at an end.

# SMOA MAP 2C 2006





#### **Resolution:**

Moved Cr KM Campbell, seconded Cr KA Duff.

That the Officer's Recommendation be adopted.

Carried 7/0 FOR VOTE - Councillors voted unanimously

# 10.2.4 P&LM - 1438848 - Forwarding Application for Reconfiguration of a Lot (1 lot into 2 lots) 68 Meiers Road, Kingaroy - Lot 215 FY195 Applicant: J & T Smith C/-O'Reilly Nunn Favier

#### Summary

#### **Key Point Summary**

- Application is for Reconfiguring a Lot (1 Lot into 2 Lots) and is "Inconsistent" Code Assessable development against the Kingaroy Shire IPA Planning Scheme;
- The site is approximately 57.83ha in extent with the proposed allotments 56.5ha and 1.9ha in area respectively;
- Subject site included within the Rural Zone with Preferred Land use of Open Space;
- The proposed reconfiguration is inconsis