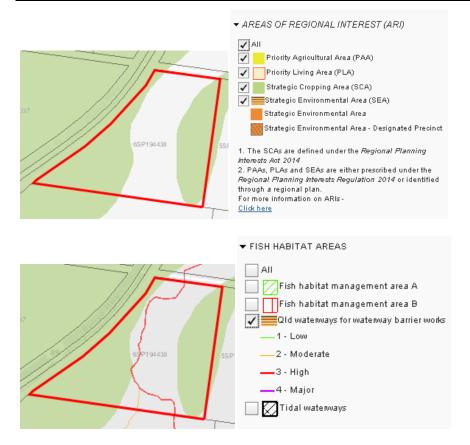

in more detail and should be consulted before proceeding. A search can be arranged by visiting *http://www.datsima.qld.gov.au* and filling out the Aboriginal and Torres Strait Islander Cultural Heritage Search Request Form
- ADV3. Attached for your information is a copy of Division 8 of the Sustainable Planning Act 2009 as regards Rights of Appeal. With respect to Appeal Rights of Applicants, the following is drawn to your attention
  - a) the applicant's Appeal Period commences upon receipt of this advice and expires twenty (20) business days thereafter.
  - b) should the applicant notify the Assessment Manager (Council) in writing of acceptance of the conditions of approval and that it is not intended to make an appeal, the Applicant's Appeal Period is at an end.

# SMOA MAP 2C 2006





#### **Resolution:**

Moved Cr KM Campbell, seconded Cr KA Duff.

That the Officer's Recommendation be adopted.

Carried 7/0 FOR VOTE - Councillors voted unanimously

# 10.2.4 P&LM - 1438848 - Forwarding Application for Reconfiguration of a Lot (1 lot into 2 lots) 68 Meiers Road, Kingaroy - Lot 215 FY195 Applicant: J & T Smith C/-O'Reilly Nunn Favier

#### Summary

#### **Key Point Summary**

- Application is for Reconfiguring a Lot (1 Lot into 2 Lots) and is "Inconsistent" Code Assessable development against the Kingaroy Shire IPA Planning Scheme;
- The site is approximately 57.83ha in extent with the proposed allotments 56.5ha and 1.9ha in area respectively;
- Subject site included within the Rural Zone with Preferred Land use of Open Space;
- The proposed reconfiguration is inconsiste