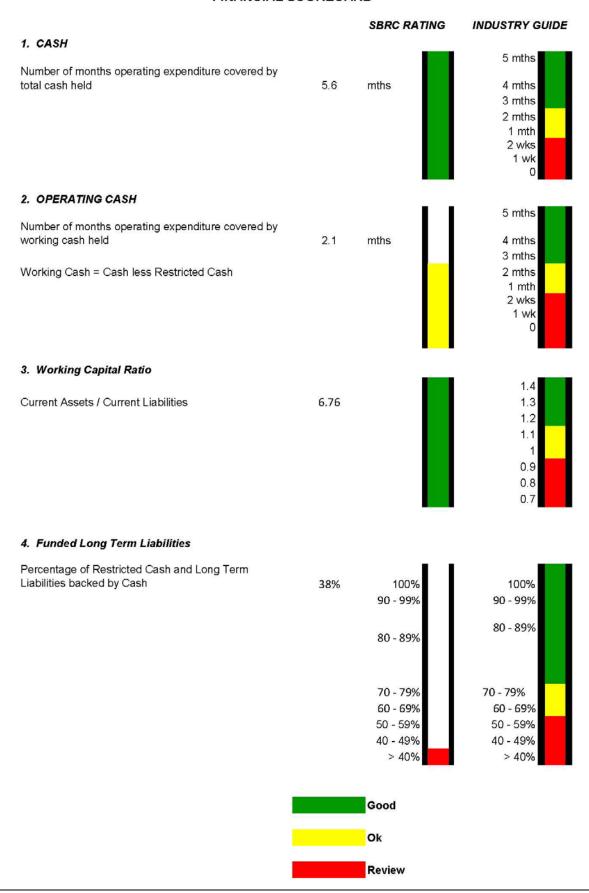

ng to external auditors they praised the SBRC staff for their assistance during the audit process.

The target date for Queensland Audit Office (QAO) final sign-off of the financial statements is on the 21<sup>st</sup> of October.

Congratulations to staff for getting the books ready for the audit so comprehensively and timely.

Carried 7/0 FOR VOTE - Councillors voted unanimously

## 10.2 Finance (F)

Officer's Reports

## 10.2.1 F - 1656847 - Monthly Financial Statements

## **Summary**

The following information provides a snapshot of Council's Financial Position as at 31 August 2016.

#### Officer's Recommendation

That the Monthly Financial Report as at 31 August 2016 be received and noted.

#### **Key Financial Ratios**

#### SOUTH BURNETT REGIONAL COUNCIL

#### FINANCIAL SCORECARD



## **Statement of Comprehensive Income**

# Statement of Comprehensive Income As at 31 August 2016

17% of Year Complete

|                                              | 2017       | Original Budget | Variance |
|----------------------------------------------|------------|-----------------|----------|
|                                              | <b>\$</b>  | \$              | %        |
| Income                                       |            |                 |          |
| Revenue                                      |            |                 |          |
| Recurrent Revenue                            |            |                 |          |
| Rates, levies and charges                    | 25,971,760 | 44,163,446      | 59%      |
| Fees and charges