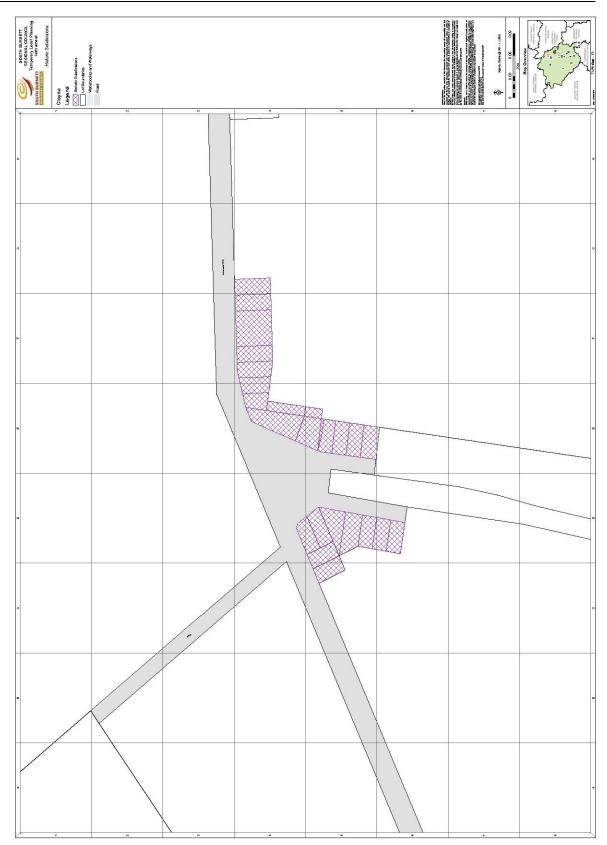

ural systems, and</li> <li>(c) with conveyance to a lawful point of discharge including by way of easement where drainage systems traverse private property into natural systems.</li> </ul> | S6.1 | No solution provided.                                                               |
| 07 | New buildings are confined to areas outside of<br>overland flow paths and natural drainage features.                                                                                                                                                                                                                                                                                     | S7.1 | No solution provided.                                                               |

Appendix A





























#### Appendix B

|                    | LOT_N |                |                                              |                  |                |                                                                          |
|--------------------|-------|----------------|----------------------------------------------|------------------|----------------|--------------------------------------------------------------------------|
| LOCALITY           | 0     | PLAN_NO        | ADDRESS                                      | Lot_Plan         | Zone           | Planning Scheme                                                          |
| Kumbia             | 1     | K62314         | 22-32 Short Street                           | 1K62314          | Village        | Kingaroy Shire IPA Planning Sc