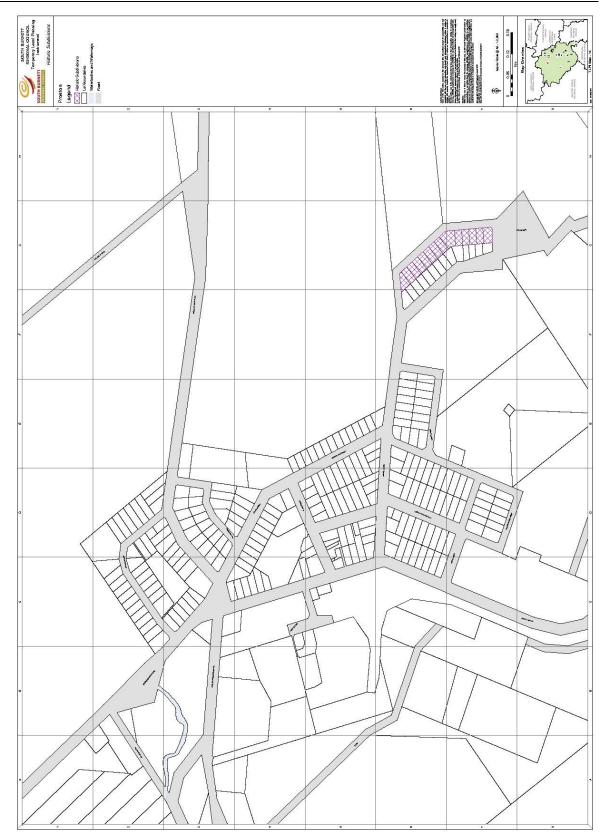

al systems, and</li> <li>(c) with conveyance to a lawful point of discharge including by way of easement where drainage systems traverse private property into natural systems.</li> </ul> | S6.1 | No solution provided.                                                               |
| 07 | New buildings are confined to areas outside of<br>overland flow paths and natural drainage features.                                                                                                                                                                                                                                                                                     | S7.1 | No solution provided.                                                               |

Appendix A





























#### Appendix B

|                    | LOT_N |                |                                              |                  |                |                                                                          |
|--------------------|-------|----------------|----------------------------------------------|------------------|----------------|--------------------------------------------------------------------------|
| LOCALITY           | 0     | PLAN_NO        | ADDRESS                                      | Lot_Plan         | Zone           | Planning Scheme                                                          |
| Kumbia             | 1     | K62314         | 22-32 Short Street                           | 1K62314          | Village        | Kingaroy Shire IPA Planning Sche