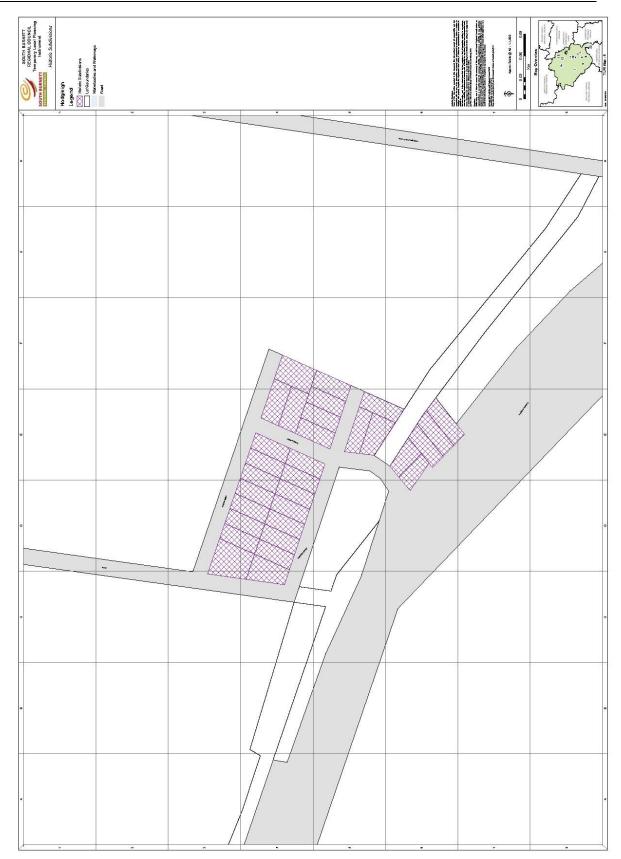

#### General

- GEN1. The subject site is to be developed generally in accordance with the plans and information submitted with the application unless otherwise amended by the following conditions:
  - Plan of Lease A in Lot 218 on FY1278 2 pages
  - Lease document 13 pages
- GEN2. The applicant is required to maintain the site in a clean and orderly state at all times.
- GEN3. Any new earthworks or structures are not to concentrate or impede the natural flow of water across property boundaries and onto any other lots.

GEN4. All conditions of this approval are to be satisfied prior to Council issuing a Compliance Certificate for the sealing of the Survey Plan, and it is the applicant's responsibility to notify Council to inspect compliance with conditions.

> A Compliance Certificate fee will be charged, with payment required prior to Council approval of the associated documentation requiring compliance assessment.

#### **Survey Marks**

RAL1. Prior to the submission of the Survey Plan to Council, the applicant is to reinstate survey marks and install new survey marks in their correct position in accordance with the Survey Plan, and the work is to be certified in writing by a Licensed Surveyor.