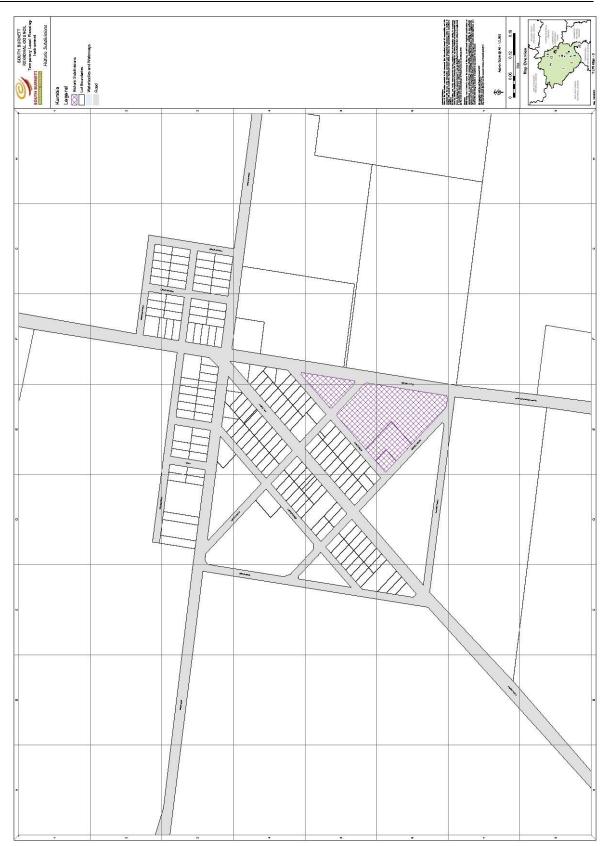

#### General

- GEN1. The subject site is to be developed generally in accordance with the plans and information submitted with the application unless otherwise amended by the following conditions:
  - Plan of Lease A in Lot 218 on FY1278 2 pages
  - Lease document 13 pages
- GEN2. The applicant is required to maintain the site in a clean and orderly state at all times.
- GEN3. Any new earthworks or structures are not to concentrate or impede the natural flow of water across property boundaries and onto any other lots.

GEN4. All conditions of this approval are to be satisfied prior to Council issuing a Compliance Certificate for the sealing of the Survey Plan, and it is the applicant's responsibility to notify Council to inspect compliance with conditions.

> A Compliance Certificate fee will be charged, with payment required prior to Council approval of the associated documentation requiring compliance assessment.

#### **Survey Marks**

RAL1. Prior to the submission of the Survey Plan to Council, the applicant is to reinstate survey marks and install new survey marks in their correct position in accordance with the Survey Plan, and the work is to be certified in writing by a Licensed Surveyor.