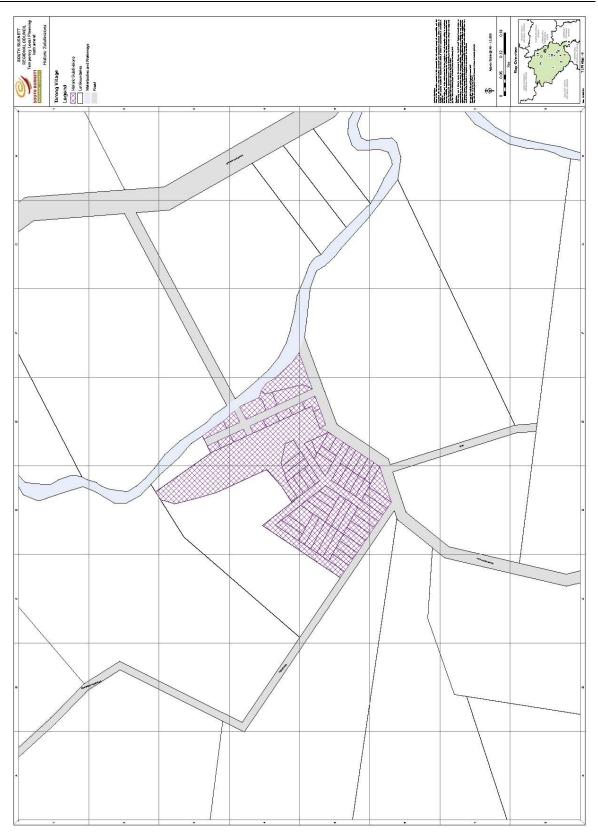

#### General

- GEN1. The subject site is to be developed generally in accordance with the plans and information submitted with the application unless otherwise amended by the following conditions:
  - Plan of Lease A in Lot 218 on FY1278 2 pages
  - Lease document 13 pages
- GEN2. The applicant is required to maintain the site in a clean and orderly state at all times.
- GEN3. Any new earthworks or structures are not to concentrate or impede the natural flow of water across property boundaries and onto any other lots.

GEN4. All conditions of this approval are to be satisfied prior to Council issuing a Compliance Certificate for the sealing of the Survey Plan, and it is the applicant's responsibility to notify Council to inspect compliance with conditions.

> A Compliance Certificate fee will be charged, with payment required prior to Council approval of the associated documentation requiring compliance assessment.

#### **Survey Marks**

RAL1. Prior to the submission of the Survey Plan to Council, the applicant is to reinstate survey marks and install new survey marks in their correct position in accordance with the Survey Plan, and the work is to be certified in writing by a Licensed Surveyor.