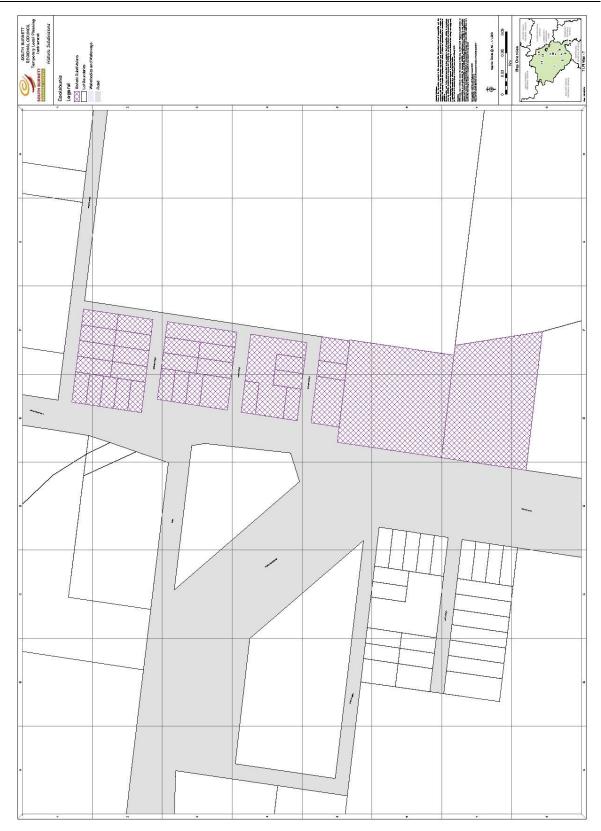

#### General

- GEN1. The subject site is to be developed generally in accordance with the plans and information submitted with the application unless otherwise amended by the following conditions:
  - Plan of Lease A in Lot 218 on FY1278 2 pages
  - Lease document 13 pages
- GEN2. The applicant is required to maintain the site in a clean and orderly state at all times.
- GEN3. Any new earthworks or structures are not to concentrate or impede the natural flow of water across property boundaries and onto any other lots.

GEN4. All conditions of this approval are to be satisfied prior to Council issuing a Compliance Certificate for the sealing of the Survey Plan, and it is the applicant's responsibility to notify Council to inspect compliance with conditions.

> A Compliance Certificate fee will be charged, with payment required prior to Council approval of the associated documentation requiring compliance assessment.

#### **Survey Marks**

RAL1. Prior to the submission of the Survey Plan to Council, the applicant is to reinstate survey marks and install new survey marks in their correct position in accordance with the Survey Plan, and the work is to be certified in writing by a Licensed Surveyor.