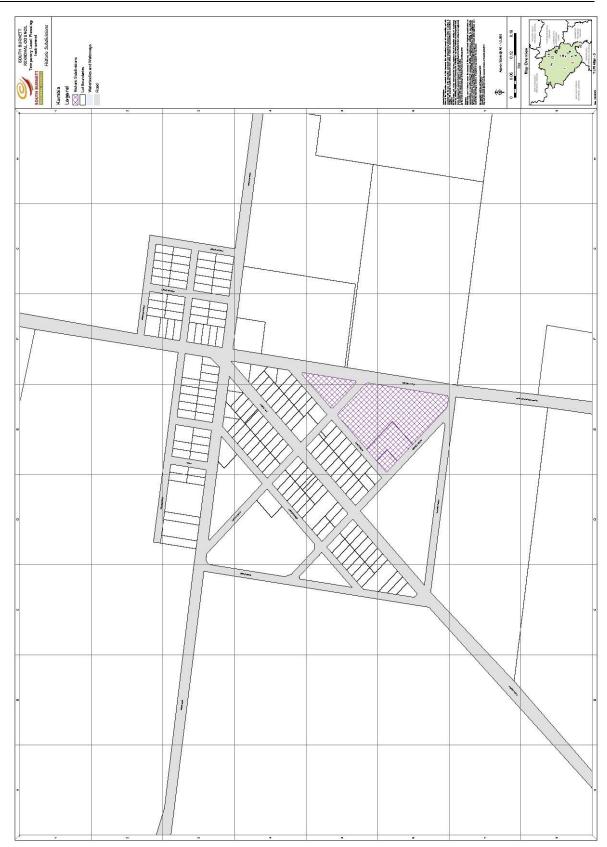

# 5.1.2 P&LM - 1276551 - South Burnett Regional Council Temporary Local Planning Instrument (Historic Subdivisions)

# Summary

- Council recognises the potential for adverse social and economic impacts resulting from the construction of Dwelling Houses within historic subdivisions in the absence of roads and other infrastructure
- Council's current four Planning Schemes do not contain sufficient provisions to ameliorate the potential for these impacts to occur
- A Temporary Local Planning Instrument (TLPI) is a mechanism to apply alternative requirements to historic subdivisions until a more permanent solution is adopted via the new Planning Scheme
- The proposed TLPI provides specific requirements that require a site within a historic subdivision to have frontage to a constructed road, sufficient area for on-site effluent disposal, and demonstrated flood immunity before a house can be built on a lot in a historic subdivision
- Where the above provisions cannot be met an impact assessable application is triggered allowing Council to issue a preliminary approval that requires infrastructure to be provided before a development permit can be issued or alternatively to refuse the application where urban development is not considered appropriate
- Council is required to advise the Department of State Development, Infrastructure and Planning (DSDIP) of the decision to make a TLPI and request that the Minister for State Development, Infrastructure and Planning consider the TLPI

#### 2. Application

This Temporary Local Planning Instrument applies to development on land shown as "properties subject to TLPI 01/14" on the map within Appendix A and listed within Appendix B and to infrastructure associated with the development of the land.