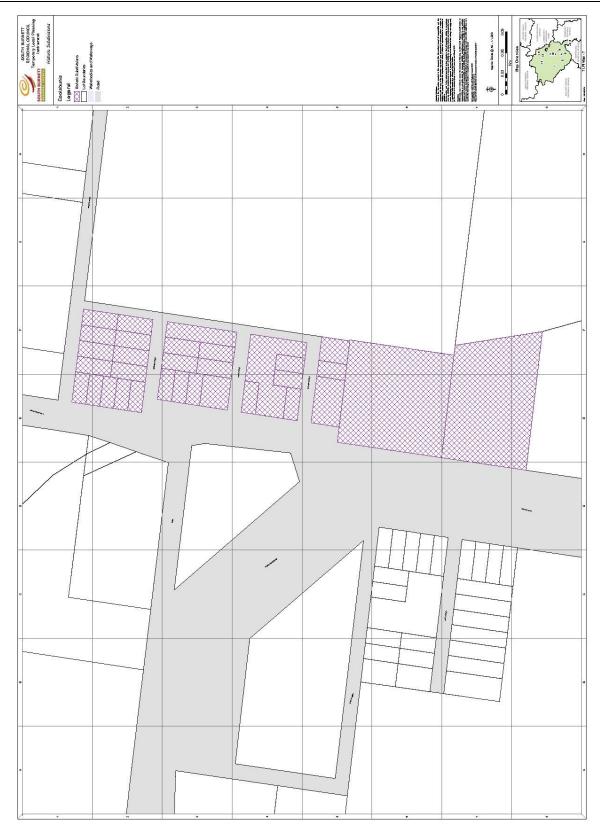

# 5.1.2 P&LM - 1276551 - South Burnett Regional Council Temporary Local Planning Instrument (Historic Subdivisions)

# Summary

- Council recognises the potential for adverse social and economic impacts resulting from the construction of Dwelling Houses within historic subdivisions in the absence of roads and other infrastructure
- Council's current four Planning Schemes do not contain sufficient provisions to ameliorate the potential for these impacts to occur
- A Temporary Local Planning Instrument (TLPI) is a mechanism to apply alternative requirements to historic subdivisions until a more permanent solution is adopted via the new Planning Scheme
- The proposed TLPI provides specific requirements that require a site within a historic subdivision to have frontage to a constructed road, sufficient area for on-site effluent disposal, and demonstrated flood immunity before a house can be built on a lot in a historic subdivision
- Where the above provisions cannot be met an impact assessable application is triggered allowing Council to issue a preliminary approval that requires infrastructure to be provided before a development permit can be issued or alternatively to refuse the application where urban development is not considered appropriate
- Council is required to advise the Department of State Development, Infrastructure and Planning (DSDIP) of the decision to make a TLPI and request that the Minister for State Development, Infrastructure and Planning consider the TLPI

#### 2. Application

This Temporary Local Planning Instrument applies to development on land shown as "properties subject to TLPI 01/14" on the map within Appendix A and listed within Appendix B and to infrastructure associated with the development of the land.