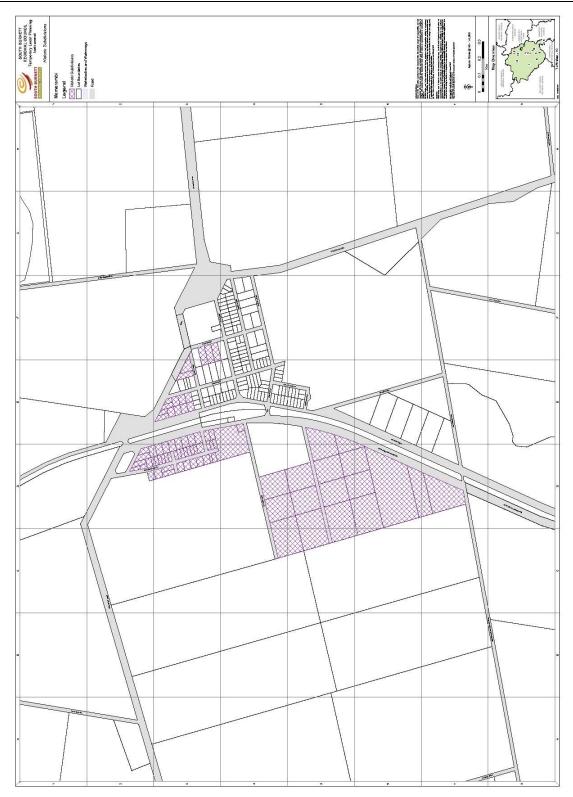

#### 2. Application

This Temporary Local Planning Instrument applies to development on land shown as "properties subject to TLPI 01/14" on the map within Appendix A and listed within Appendix B and to infrastructure associated with the development of the land.

#### 3. Purpose of this Temporary Local Planning Instrument

The purpose of this Temporary Local Planning Instrument is to ensure that the construction of dwellings on land within historic subdivisions occurs after road and other infrastructure is constructed to minimise the potential for adverse social and economic impacts within the land and the surrounding area and to ensure that the level of infrastructure provided to development is consistent with Council's current subdivision engineering standards.