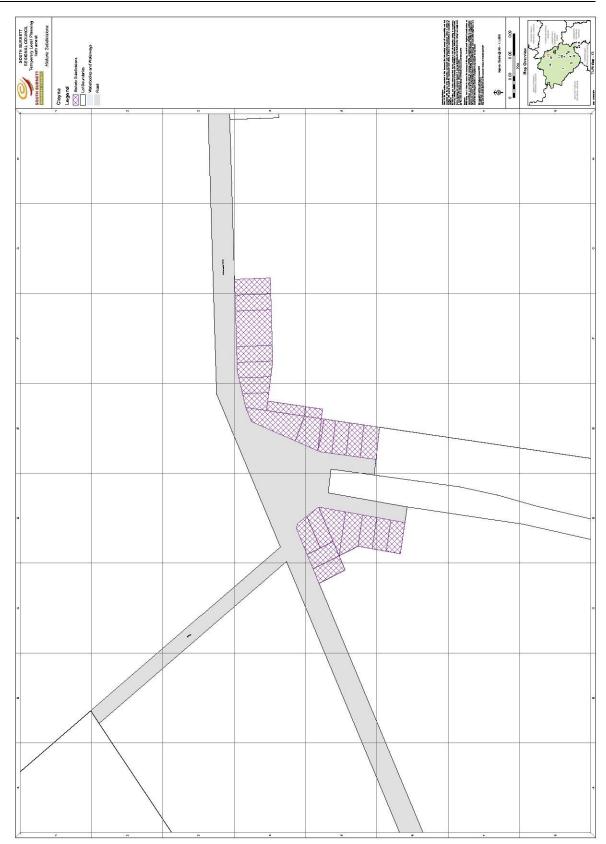

#### 2. Application

This Temporary Local Planning Instrument applies to development on land shown as "properties subject to TLPI 01/14" on the map within Appendix A and listed within Appendix B and to infrastructure associated with the development of the land.

#### Kingaroy Shire Council IPA Planning Scheme

This table applies to land within the Village Locality (Village B preferred land use area) identified on the maps within Appendix A and listed within Appendix B

# Nanango Shire Council IPA Planning Scheme

This table applies to land within the Rural Locality, Village Locality and Urban Locality (Community Expansion Zone, Residential Zone) identified on the maps within Appendix A and listed within Appendix B

# This table applies to land within the Rural Locality identified on the maps within Appendix A and listed within Appendix B

| TABLE 3A – Material Change of Use                                                 |        |                                                                                                                        |               |                                                                     |  |
|-----------------------------------------------------------------------------------|--------|------------------------------------------------------------------------------------------------------------------------|---------------|---------------------------------------------------------------------|--|
|                                                                                   | Colum  | n 2<br>sment Category                                                                                                  | Colum         | n 3<br>sment Criteria                                               |  |
| (b) Residential Use Classes                                                       |        |                                                                                                                        |               |                                                                     |  |
| Annexed Unit:                                                                     | Self-  | Assessable:                                                                                                            | <u>Applic</u> | cable Codes:                                                        |  |
| Dwelling House:                                                                   | 14 515 | In the design of the second second                                                                                     | For se        | lf-assessable development:                                          |  |
|                                                                                   |        | le to demonstrate compliance<br>the following criteria:                                                                | (i)           | For a Dwelling House:                                               |  |
| NOTE:                                                                             | (i)    | The site has a frontage to a gazetted and constructed                                                                  | •             | Dwelling House, Annexed<br>Unit and Caretakers                      |  |
| Uses for:                                                                         | (ii)   | road; and<br>The site has sufficient area to                                                                           |               | Residence Code –<br>Elements (a), (c), (e), and                     |  |
| <ul> <li>Annexed unit and Dwelling<br/>house in the Open Space</li> </ul>         |        | provide for on-site effluent<br>disposal in accordance with                                                            | 10100.41      | (g).                                                                |  |
| preferred land use area; or                                                       |        | the requirements of the<br><i>Queensland Plumbing and</i>                                                              | (ii)          | For an Annexed Unit:                                                |  |
| <ul> <li>If on a lot created under<br/>section 3.2.2 (2)(b) S3.2(2) or</li> </ul> | 6000   | Wastewater Code; and                                                                                                   | -             | Dwelling House, Annexed<br>Unit and Caretakers                      |  |
| (3) of the planning scheme;                                                       | (iii)  | Where on a site:<br>1) Within a reticulated town                                                                       |               | Residence Code –<br>Elements (a), (c), (d), (e),                    |  |
| are inconsistent uses (refer SO2<br>in 3.2.2)                                     |        | water area, reticulated<br>water supply is provided,<br>or                                                             | For as        | and (g).<br>sessable development:                                   |  |
|                                                                                   |        | <ol> <li>Outside a reticulated town<br/>water area, a rainwater</li> </ol>                                             |               | Use Codes nominated<br>above; and                                   |  |
|                                                                                   |        | tank or other<br>supplementary water<br>supply system is installed<br>with a minimum capacity<br>of 45 000 litres; and | •             | Rural Locality Code –<br>Elements (a), (c)(iii) to (vi)<br>and (g); |  |
|                                                                                   | (iv)   | Habitable rooms within new                                                                                             | •             | Historic Subdivision Code;                                          |  |
|                                                                                   | 0 S    | buildings are 300mm above<br>the highest known flood level                                                             | AND           |                                                                     |  |
|                                                                                   |        | <sup>(1)</sup> located on the highest part<br>of the site and elevated to<br>enhance flood immunity; and               | (i)           | If in a SMOA on SMOA<br>maps 2A to 2D(i) inclusive:                 |  |
|                                                                                   | (v)    | New buildings are provided with a service line connection                                                              |               | Natural Features and<br>Resource Overlay Code                       |  |
|                                                                                   |        | to the electricity supply and telecommunication network; and                                                           | (ii)          | If in a SMOA on SMOA map 2E:                                        |  |
|                                                                                   | (vi)   | Stormwater discharge must be<br>to a lawful point of discharge                                                         |               | Community Facility Overlay<br>Code                                  |  |
|                                                                                   |        | (including by way of easement<br>where drainage systems<br>traverse private property into                              | (iii)         | lf in a SMOA on SMOA<br>map2F:                                      |  |
|                                                                                   |        | natural systems); and                                                                                                  |               | Cultural Features Overlay<br>Code                                   |  |
|                                                                                   | (vii)  | New buildings are confined to<br>areas outside overland flow<br>paths and natural drainage<br>features.                |               | Code                                                                |  |
|                                                                                   |        |                                                                                                                        |               |                                                                     |  |
|                                                                                   |        |                                                                                                                        |               |                                                                     |  |
|                                                                                   |        |                                                                                                                        |               |                                                                     |  |

# This table applies to land within the Rural Locality identified on the maps within Appendix A and listed within Appendix B

| TABLE 3A – Material Change of Use                                                                                  |                     |       |                                                                                                               |  |
|--------------------------------------------------------------------------------------------------------------------|---------------------|-------|---------------------------------------------------------------------------------------------------------------|--|
| Column 1                                                                                                           | Column 2            | Colun |                                                                                                               |  |
| Defined Use<br>(b) Residential Use Classes                                                                         | Assessment Category | Asses | ssment Criteria                                                                                               |  |
| Annexed Unit:                                                                                                      | Impact Assessable:  | Appli | cable Codes:                                                                                                  |  |
| Dwelling House:                                                                                                    | All circumstances.  | For a | ssessable development:                                                                                        |  |
| NOTE:                                                                                                              |                     | (i)   | For a Dwelling House:                                                                                         |  |
| Uses for:<br>Annexed unit and Dwelling<br>house in the Open Space<br>preferred land use area; or                   |                     | •     | Dwelling House, Annexed<br>Unit and Caretakers<br>Residence Code –<br>Elements (a), (c), (e) and<br>(g).      |  |
| <ul> <li>If on a lot created under</li> </ul>                                                                      |                     | (ii)  | For an Annexed Unit:                                                                                          |  |
| section 3.2.2 (2)(b) S3.2(2)<br>or (3) of the planning<br>scheme;<br>are inconsistent uses (refer SO2<br>in 3.2.2) |                     | •     | Dwelling House, Annexed<br>Unit and Caretakers<br>Residence Code –<br>Elements (a), (c), (d), (e)<br>and (g). |  |
|                                                                                                                    |                     | AND   |                                                                                                               |  |
|                                                                                                                    |                     | •     | Rural Locality Code –<br>Elements (a), (c)(iii) to (vi)<br>and (g);                                           |  |
|                                                                                                                    |                     |       | Historic Subdivision Code;<br>and                                                                             |  |
|                                                                                                                    |                     | AND   |                                                                                                               |  |
|                                                                                                                    |                     | (i)   | If in a SMOA on SMOA<br>maps 2A to 2D(i) inclusive:                                                           |  |
|                                                                                                                    |                     | •     | Natural Features and<br>Resources Overlay Code                                                                |  |
|                                                                                                                    |                     | (ii)  | lf in a SMOA on SMOA<br>map2E:                                                                                |  |
|                                                                                                                    |                     | •     | Community Facility Overlay<br>Code                                                                            |  |
|                                                                                                                    |                     | (iii) | lf in a SMOA on SMOA<br>map2F:                                                                                |  |
|                                                                                                                    |                     |       | Cultural Features Overlay<br>Code.                                                                            |  |
|                                                                                                                    |                     |       |                                                                                                               |  |
|                                                                                                                    |                     |       |                                                                                                               |  |
|                                                                                                                    |                     |       |                                                                                                               |  |