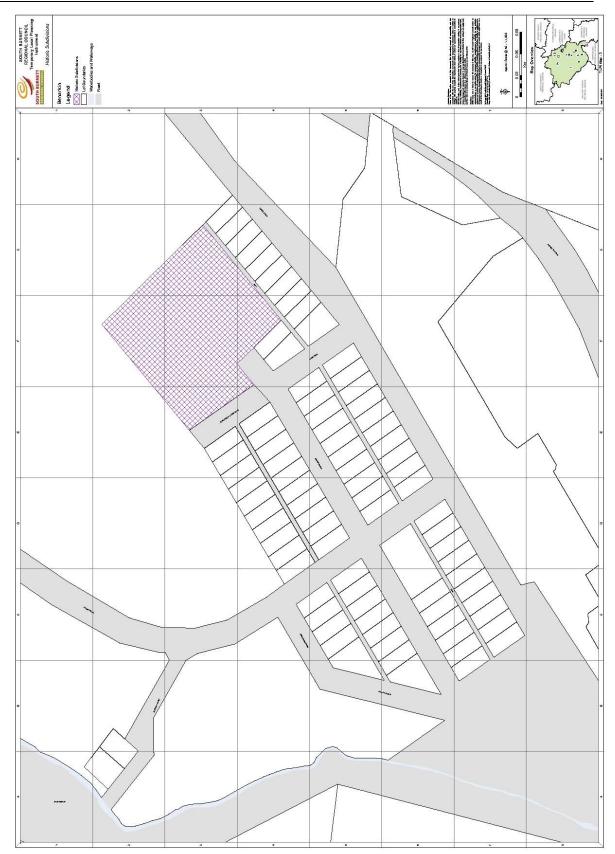

#### 2. Application

This Temporary Local Planning Instrument applies to development on land shown as "properties subject to TLPI 01/14" on the map within Appendix A and listed within Appendix B and to infrastructure associated with the development of the land.