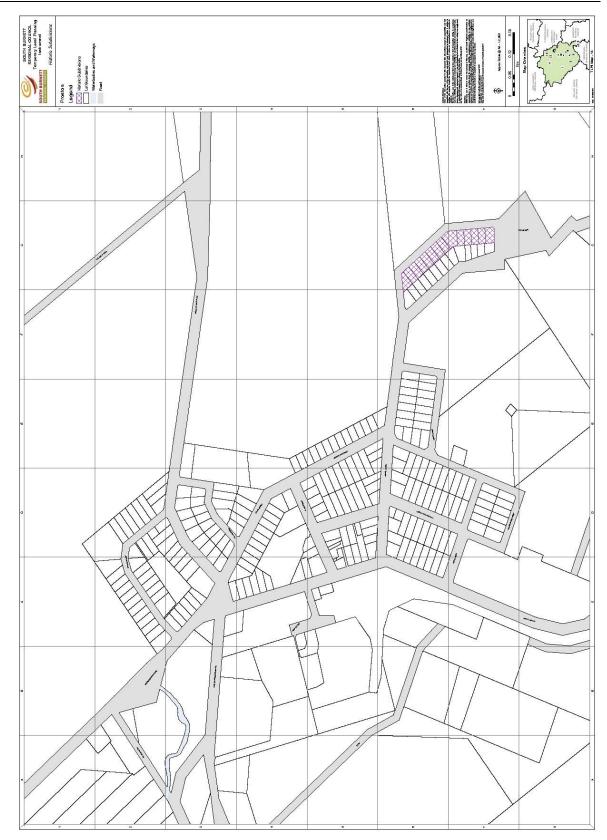

#### 2. Application

This Temporary Local Planning Instrument applies to development on land shown as "properties subject to TLPI 01/14" on the map within Appendix A and listed within Appendix B and to infrastructure associated with the development of the land.

#### Kingaroy Shire Council IPA Planning Scheme

This table applies to land within the Village Locality (Village B preferred land use area) identified on the maps within Appendix A and listed within Appendix B

# Nanango Shire Council IPA Planning Scheme

This table applies to land within the Rural Locality, Village Locality and Urban Locality (Community Expansion Zone, Residential Zone) identified on the maps within Appendix A and listed within Appendix B

# This table applies to land within the Rural Locality identified on the maps within Appendix A and listed within Appendix B

| TABLE 3A – Material Change of Use                                                 |        |                                                                                                                        |               |                                                                     |  |
|-----------------------------------------------------------------------------------|--------|------------------------------------------------------------------------------------------------------------------------|---------------|---------------------------------------------------------------------|--|
|                                                                                   | Colum  | n 2<br>sment Category                                                                                                  | Colum         | n 3<br>sment Criteria                                               |  |
| (b) Residential Use Classes                                                       |        |                                                                                                                        |               |                                                                     |  |
| Annexed Unit:                                                                     | Self-  | Assessable:                                                                                                            | <u>Applic</u> | cable Codes:                                                        |  |
| Dwelling House:                                                                   | 14 515 | In the design of the second second                                                                                     | For se        | lf-assessable development:                                          |  |
|                                                                                   |        | le to demonstrate compliance<br>the following criteria:                                                                | (i)           | For a Dwelling House:                                               |  |
| NOTE:                                                                             | (i)    | The site has a frontage to a gazetted and constructed                                                                  | •             | Dwelling House, Annexed<br>Unit and Caretakers                      |  |
| Uses for:                                                                         | (ii)   | road; and<br>The site has sufficient area to                                                                           |               | Residence Code –<br>Elements (a), (c), (e), and                     |  |
| <ul> <li>Annexed unit and Dwelling<br/>house in the Open Space</li> </ul>         |        | provide for on-site effluent<br>disposal in accordance with                                                            | 10100.41      | (g).                                                                |  |
| preferred land use area; or                                                       |        | the requirements of the<br><i>Queensland Plumbing and</i>                                                              | (ii)          | For an Annexed Unit:                                                |  |
| <ul> <li>If on a lot created under<br/>section 3.2.2 (2)(b) S3.2(2) or</li> </ul> | 6000   | Wastewater Code; and                                                                                                   | -             | Dwelling House, Annexed<br>Unit and Caretakers                      |  |
| (3) of the planning scheme;                                                       | (iii)  | Where on a site:<br>1) Within a reticulated town                                                                       |               | Residence Code –<br>Elements (a), (c), (d), (e),                    |  |
| are inconsistent uses (refer SO2<br>in 3.2.2)                                     |        | water area, reticulated<br>water supply is provided,<br>or                                                             | For as        | and (g).<br>sessable development:                                   |  |
|                                                                                   |        | <ol> <li>Outside a reticulated town<br/>water area, a rainwater</li> </ol>                                             |               | Use Codes nominated<br>above; and                                   |  |
|                                                                                   |        | tank or other<br>supplementary water<br>supply system is installed<br>with a minimum capacity<br>of 45 000 litres; and | •             | Rural Locality Code –<br>Elements (a), (c)(iii) to (vi)<br>and (g); |  |
|                                                                                   | (iv)   | Habitable rooms within new                                                                                             | •             | Historic Subdivision Code;                                          |  |
|                                                                                   | 0 S    | buildings are 300mm above<br>the highest known flood level                                                             | AND           |                                                                     |  |
|                                                                                   |        | <sup>(1)</sup> located on the highest part<br>of the site and elevated to<br>enhance flood immunity; and               | (i)           | If in a SMOA on SMOA<br>maps 2A to 2D(i) inclusive:                 |  |
|                                                                                   | (v)    | New buildings are provided with a service line connection                                                              |               | Natural Features and<br>Resource Overlay Code                       |  |
|                                                                                   |        | to the electricity supply and telecommunication network; and                                                           | (ii)          | If in a SMOA on SMOA map 2E:                                        |  |
|                                                                                   | (vi)   | Stormwater discharge must be<br>to a lawful point of discharge                                                         |               | Community Facility Overlay<br>Code                                  |  |
|                                                                                   |        | (including by way of easement<br>where drainage systems<br>traverse private property into                              | (iii)         | lf in a SMOA on SMOA<br>map2F:                                      |  |
|                                                                                   |        | natural systems); and                                                                                                  |               | Cultural Features Overlay<br>Code                                   |  |
|                                                                                   | (vii)  | New buildings are confined to<br>areas outside overland flow<br>paths and natural drainage<br>features.                |               | Code                                                                |  |
|                                                                                   |        |                                                                                                                        |               |                                                                     |  |
|                                                                                   |        |                                                                                                                        |               |                                                                     |  |
|                                                                                   |        |                                                                                                                        |               |                                                                     |  |

# This table applies to land within the Rural Locality identified on the maps within Appendix A and listed within Appendix B

| TABLE 3A – Material Change of Use                                                                                  |                     |       |                                                                                                               |  |
|--------------------------------------------------------------------------------------------------------------------|---------------------|-------|---------------------------------------------------------------------------------------------------------------|--|
| Column 1                                                                                                           | Column 2            | Colun |                                                                                                               |  |
| Defined Use<br>(b) Residential Use Classes                                                                         | Assessment Category | Asses | ssment Criteria                                                                                               |  |
| Annexed Unit:                                                                                                      | Impact Assessable:  | Appli | cable Codes:                                                                                                  |  |
| Dwelling House:                                                                                                    | All circumstances.  | For a | ssessable development:                                                                                        |  |
| NOTE:                                                                                                              |                     | (i)   | For a Dwelling House:                                                                                         |  |
| Uses for:<br>Annexed unit and Dwelling<br>house in the Open Space<br>preferred land use area; or                   |                     | •     | Dwelling House, Annexed<br>Unit and Caretakers<br>Residence Code –<br>Elements (a), (c), (e) and<br>(g).      |  |
| <ul> <li>If on a lot created under</li> </ul>                                                                      |                     | (ii)  | For an Annexed Unit:                                                                                          |  |
| section 3.2.2 (2)(b) S3.2(2)<br>or (3) of the planning<br>scheme;<br>are inconsistent uses (refer SO2<br>in 3.2.2) |                     | •     | Dwelling House, Annexed<br>Unit and Caretakers<br>Residence Code –<br>Elements (a), (c), (d), (e)<br>and (g). |  |
|                                                                                                                    |                     | AND   |                                                                                                               |  |
|                                                                                                                    |                     | •     | Rural Locality Code –<br>Elements (a), (c)(iii) to (vi)<br>and (g);                                           |  |
|                                                                                                                    |                     |       | Historic Subdivision Code;<br>and                                                                             |  |
|                                                                                                                    |                     | AND   |                                                                                                               |  |
|                                                                                                                    |                     | (i)   | If in a SMOA on SMOA<br>maps 2A to 2D(i) inclusive:                                                           |  |
|                                                                                                                    |                     | •     | Natural Features and<br>Resources Overlay Code                                                                |  |
|                                                                                                                    |                     | (ii)  | lf in a SMOA on SMOA<br>map2E:                                                                                |  |
|                                                                                                                    |                     | •     | Community Facility Overlay<br>Code                                                                            |  |
|                                                                                                                    |                     | (iii) | lf in a SMOA on SMOA<br>map2F:                                                                                |  |
|                                                                                                                    |                     |       | Cultural Features Overlay<br>Code.                                                                            |  |
|                                                                                                                    |                     |       |                                                                                                               |  |
|                                                                                                                    |                     |       |                                                                                                               |  |
|                                                                                                                    |                     |       |                                                                                                               |  |