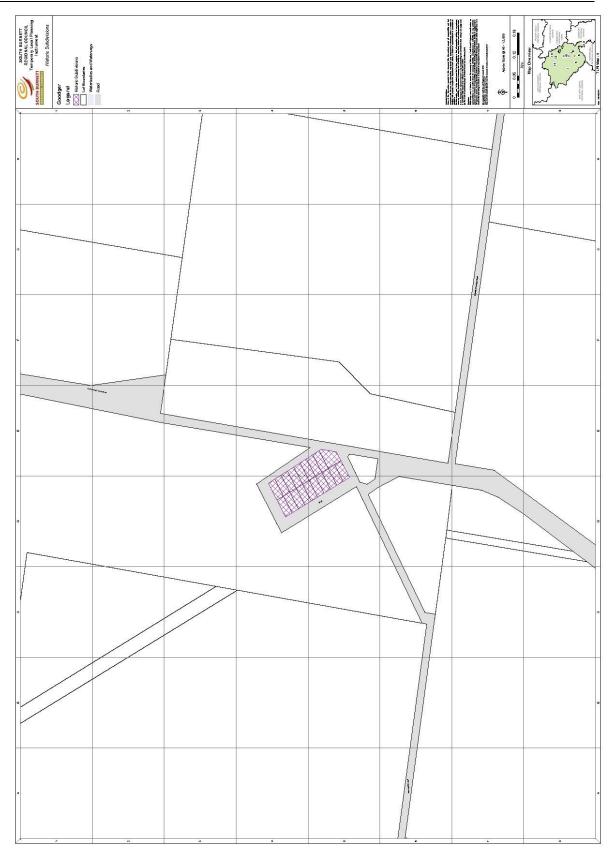

#### 2. Application

This Temporary Local Planning Instrument applies to development on land shown as "properties subject to TLPI 01/14" on the map within Appendix A and listed within Appendix B and to infrastructure associated with the development of the land.