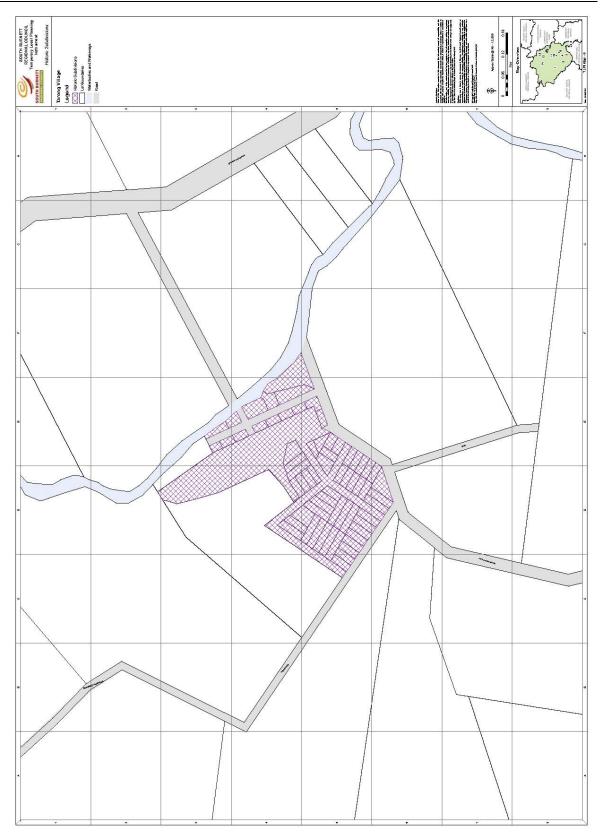

# 5.1.2 P&LM - 1276551 - South Burnett Regional Council Temporary Local Planning Instrument (Historic Subdivisions)

# Summary

- Council recognises the potential for adverse social and economic impacts resulting from the construction of Dwelling Houses within historic subdivisions in the absence of roads and other infrastructure
- Council's current four Planning Schemes do not contain sufficient provisions to ameliorate the potential for these impacts to occur
- A Temporary Local Planning Instrument (TLPI) is a mechanism to apply alternative requirements to historic subdivisions until a more permanent solution is adopted via the new Planning Scheme
- The proposed TLPI provides specific requirements that require a site within a historic subdivision to have frontage to a constructed road, sufficient area for on-site effluent disposal, and demonstrated flood immunity before a house can be built on a lot in a historic subdivision
- Where the above provisions cannot be met an impact assessable application is triggered allowing Council to issue a preliminary approval that requires infrastructure to be provided before a development permit can be issued or alternatively to refuse the application where urban development is not considered appropriate
- Council is required to advise the Department of State Development, Infrastructure and Planning (DSDIP) of the decision to make a TLPI and request that the Minister for State Development, Infrastructure and Planning consider the TLPI

#### 2. Application

This Temporary Local Planning Instrument applies to development on land shown as "properties subject to TLPI 01/14" on the map within Appendix A and listed within Appendix B and to infrastructure associated with the development of the land.