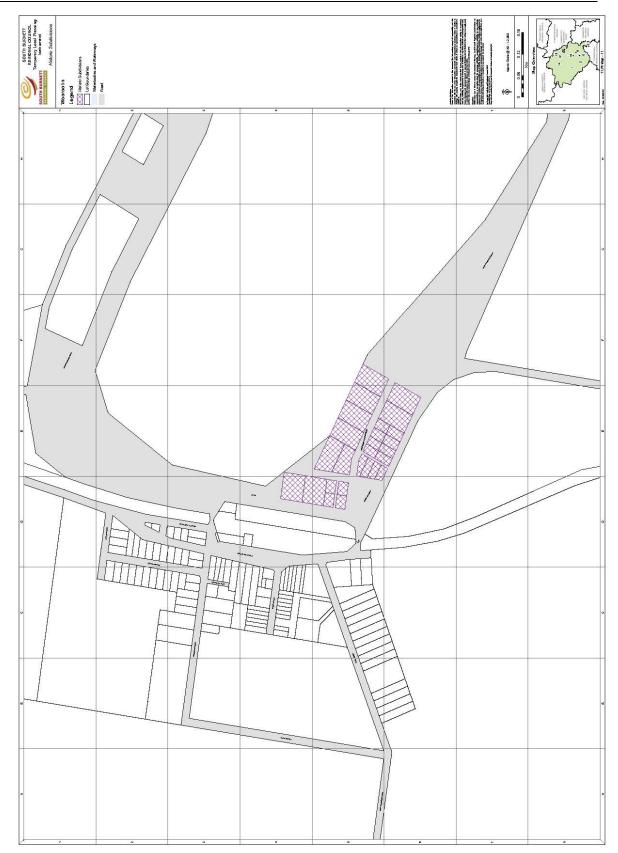

#### 2. Application

This Temporary Local Planning Instrument applies to development on land shown as "properties subject to TLPI 01/14" on the map within Appendix A and listed within Appendix B and to infrastructure associated with the development of the land.

#### 3. Purpose of this Temporary Local Planning Instrument

The purpose of this Temporary Local Planning Instrument is to ensure that the construction of dwellings on land within historic subdivisions occurs after road and other infrastructure is constructed to minimise the potential for adverse social and economic impacts within the land and the surrounding area and to ensure that the level of infrastructure provided to development is consistent with Council's current subdivision engineering standards.