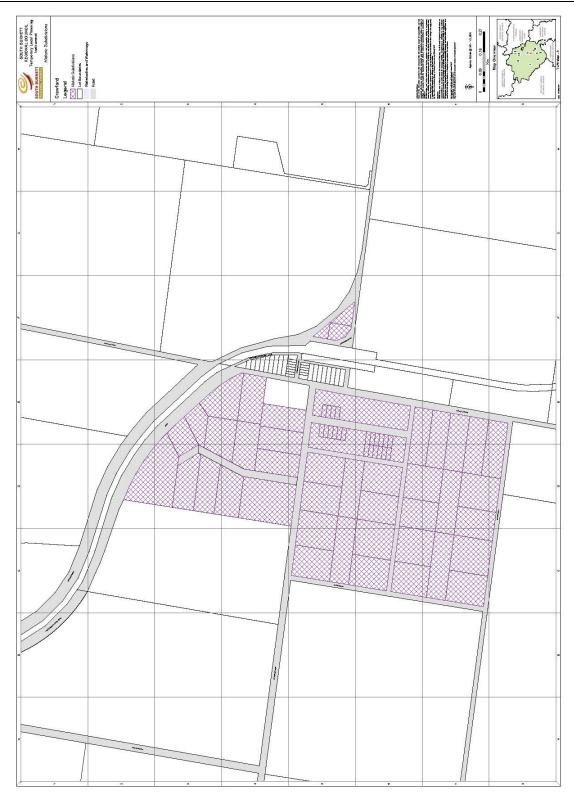

#### 2. Application

This Temporary Local Planning Instrument applies to development on land shown as "properties subject to TLPI 01/14" on the map within Appendix A and listed within Appendix B and to infrastructure associated with the development of the land.

#### 3. Purpose of this Temporary Local Planning Instrument

The purpose of this Temporary Local Planning Instrument is to ensure that the construction of dwellings on land within historic subdivisions occurs after road and other infrastructure is constructed to minimise the potential for adverse social and economic impacts within the land and the surrounding area and to ensure that the level of infrastructure provided to development is consistent with Council's current subdivision engineering standards.