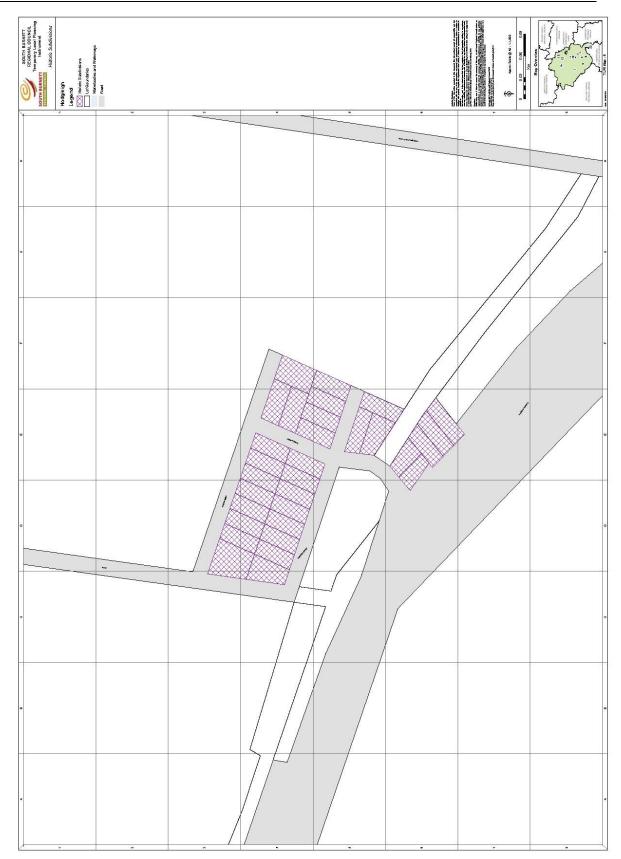

# 5.1.2 P&LM - 1276551 - South Burnett Regional Council Temporary Local Planning Instrument (Historic Subdivisions)

# Summary

- Council recognises the potential for adverse social and economic impacts resulting from the construction of Dwelling Houses within historic subdivisions in the absence of roads and other infrastructure
- Council's current four Planning Schemes do not contain sufficient provisions to ameliorate the potential for these impacts to occur
- A Temporary Local Planning Instrument (TLPI) is a mechanism to apply alternative requirements to historic subdivisions until a more permanent solution is adopted via the new Planning Scheme
- The proposed TLPI provides specific requirements that require a site within a historic subdivision to have frontage to a constructed road, sufficient area for on-site effluent disposal, and demonstrated flood immunity before a house can be built on a lot in a historic subdivision
- Where the above provisions cannot be met an impact assessable application is triggered allowing Council to issue a preliminary approval that requires infrastructure to be provided before a development permit can be issued or alternatively to refuse the application where urban development is not considered appropriate
- Council is required to advise the Department of State Development, Infrastructure and Planning (DSDIP) of the decision to make a TLPI and request that the Minister for State Development, Infrastructure and Planning consider the TLPI

#### 2. Application

This Temporary Local Planning Instrument applies to development on land shown as "properties subject to TLPI 01/14" on the map within Appendix A and listed within Appendix B and to infrastructure associated with the development of the land.