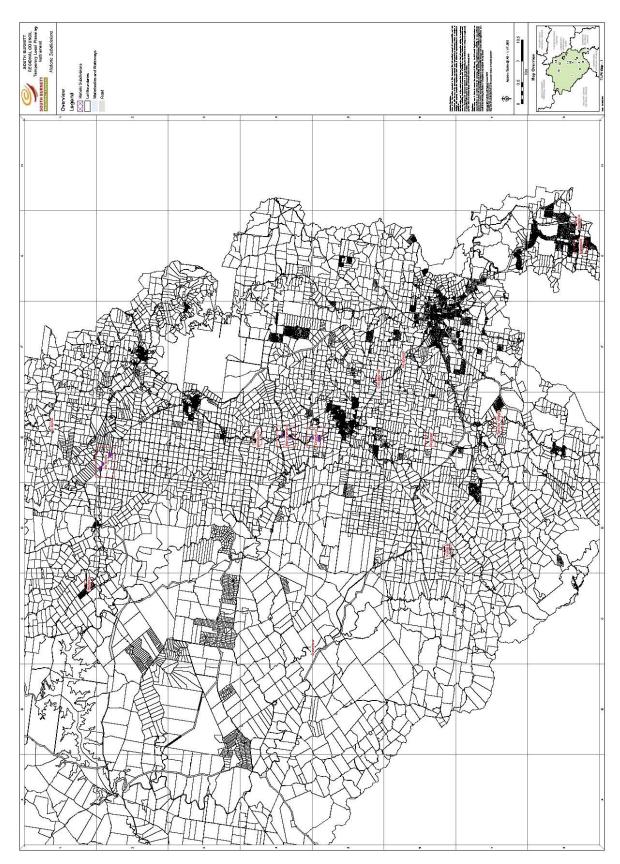

#### 2. Application

This Temporary Local Planning Instrument applies to development on land shown as "properties subject to TLPI 01/14" on the map within Appendix A and listed within Appendix B and to infrastructure associated with the development of the land.