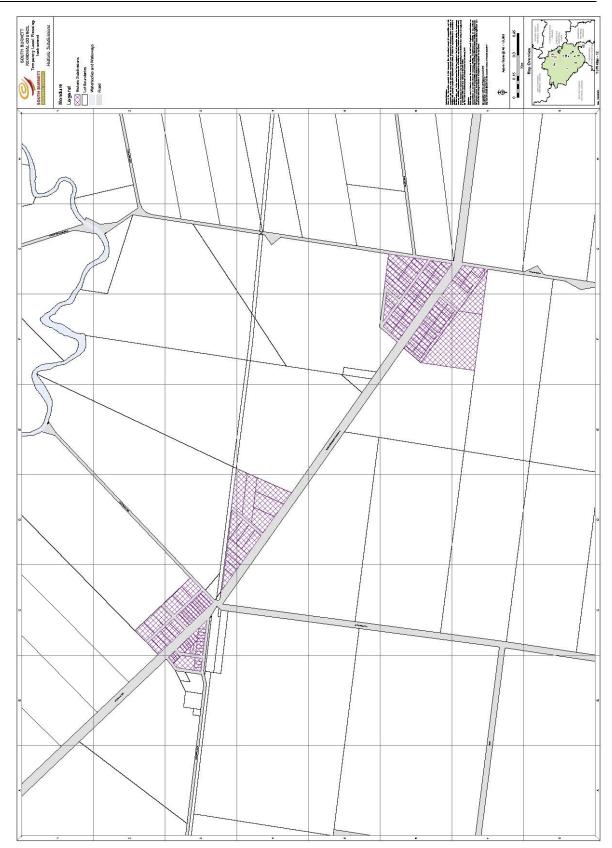

#### 2. Application

This Temporary Local Planning Instrument applies to development on land shown as "properties subject to TLPI 01/14" on the map within Appendix A and listed within Appendix B and to infrastructure associated with the development of the land.

#### 3. Purpose of this Temporary Local Planning Instrument

The purpose of this Temporary Local Planning Instrument is to ensure that the construction of dwellings on land within historic subdivisions occurs after road and other infrastructure is constructed to minimise the potential for adverse social and economic impacts within the land and the surrounding area and to ensure that the level of infrastructure provided to development is consistent with Council's current subdivision engineering standards.