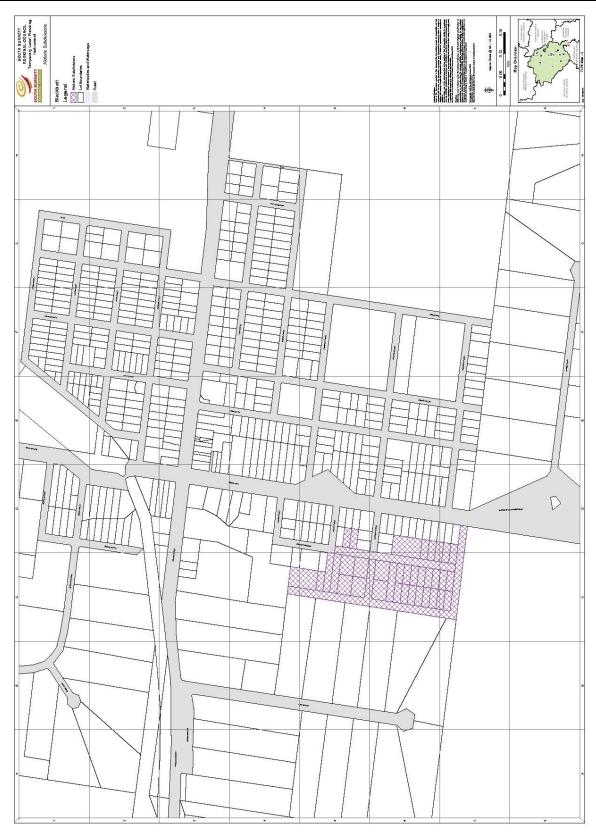

#### 2. Application

This Temporary Local Planning Instrument applies to development on land shown as "properties subject to TLPI 01/14" on the map within Appendix A and listed within Appendix B and to infrastructure associated with the development of the land.