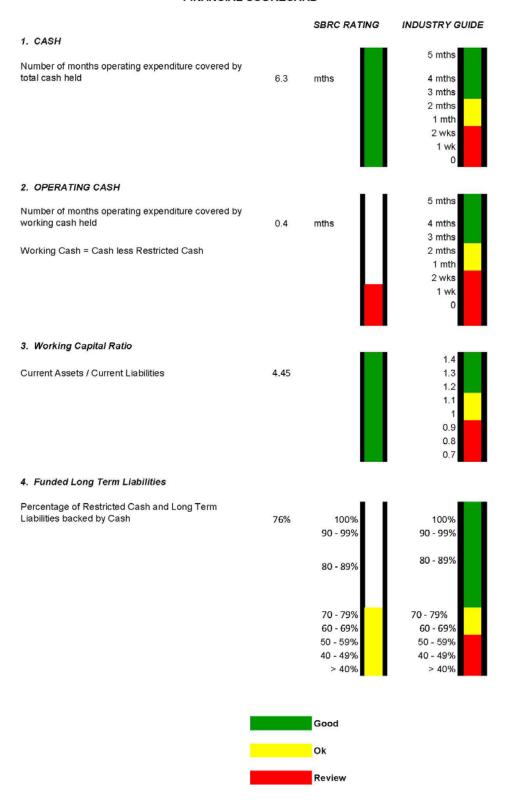

mmary**

The following information provides a snapshot of Council's Financial Position as at 14 October 2014.

#### Officer's Recommendation

That the Monthly Financial Report as at 14 October 2014 be received and noted.

# **Financial and Resource Implications**

N/A

## **Link to Corporate/Operational Plan**

EC1.1 Development and implement long term financial plans and indicators to achieve optimum use of resources and alignment to strategic priorities.

## Communication/Consultation (Internal/External)

N/A

## **Legal Implications (Statutory Basis, Legal Risks)**

N/A

# Policy/Local Law/Delegation Implications

N/A

# **Asset Management Implications**

N/A

#### **Attachments**

# **Attachment 1 - Key Financial Ratios**

#### SOUTH BURNETT REGIONAL COUNCIL

#### FINANCIAL SCORECARD



#### Attachment 2 - Statement of Comprehensive Income

# Statement of Comprehensive Income As at 30 September 2014 25% of Year Complete

2015 Original Budget Variance \$ \$ % Income Revenue Recurrent Revenue Rates, levies and charges 11,047,473 40,830,385 27% 1,967,295 Fees and charges 784,133 40% Rental Income 158,815 459.580 35% Interest received 407,919 1,657,190 25% Sales revenue 2,514,622 7,522,540 33% 766,960 Other Income 155,150 20% 21,299,950 Grants, subsidies, contributions and donations 4,130,774 19% 19,198,886 74,503,900 Capital Revenue Grants, Subsidies, Contributions & Donations 350,218 12,168,477 **Total Revenue** 19,549,104 86,672,377 Total Income 19,549,104 86,672,377 Expenses Recurrent Expenses Employee benefits 7,140,045 30,461,275 23% Materials and services 8,811,256 3