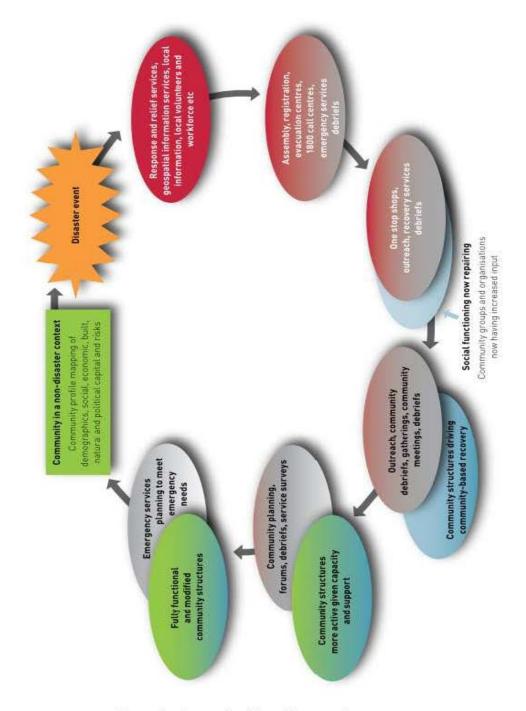

needs and progress of recovery.

The recovery activities of this stage will assist the affected community to return to a state of normality, although the community is likely to experience changes resulting from the event.

## 6.3 Long Term Recovery

Long Term Recovery involves the ongoing transition from recovery to normal community development processes. During this stage, most recovery workers leave and systems start to wind down as normal business processes return. It is important that this reduction in recovery support is managed and that documented arrangements are in place locally to continue to address individual and community recovery needs.

# 7.0 Summary

Figure 4 depicts the community driven recovery process as described in this part.

South Burnett Disaster Recovery Plan V2.0



Figure 4 - Community driven Recovery Process

(AEMI Community Recovery Handbook 2)

Page 16

# Part B – Recovery Arrangements

# 8.0 Recovery in the South Burnett Context

Successful recovery requires an understanding of the context in which the recovery effort applies. Determining what needs to be done in recovering the community depends on an understanding of how any particular disaster changes the community from what is considered normal.

# 8.1 Regional Profiles

Profiles of the community across the four pillars of recovery provide recovery planners with a baseline of what is considered normal in the community. The impact of a disaster can then be compared to this baseline (profile) to assist in determining where recovery effort is needed. Profiles for each of the four pillars (Human