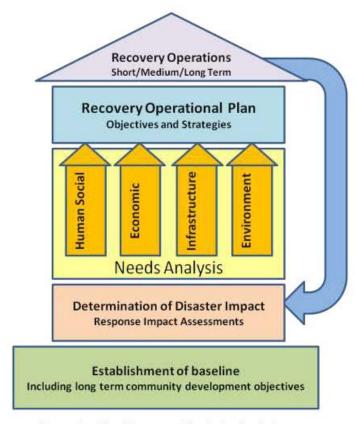

, a full community needs analysis is undertaken during the *Lean Forward* stage of recovery activation and that ongoing need analysis is undertaken to inform the transition between the three levels of recovery.

Community Needs Analysis relies on the experience and local knowledge of the members of the LRG, Working Groups and Local Advisory Groups combining to identify all aspects of community need throughout the recovery effort. Those undertaking needs analysis must have sound situational awareness emphasizing the need for early activation of Recovery during the disaster response phase and effective communications throughout recovery.

Impact assessments and Rapid Damage Assessments undertaken to support disaster response operations are a foundation of Community Needs Analysis.

Page 30



Figure 8 - The Recovery Needs Analysis Concept

#### 13.6.1 Format / Process for Community Needs Analysis

There is no prescribed format or process for the conduct of community needs analysis following a disaster event as each function of recovery will need to apply specific processes to determine need relevant to their function. For example, the process and considerations for an Economic Needs Analysis (economic impact assessment) will be significantly different to that undertaken in the Environment, Infrastructure or the Human / Social pillars of recovery. Each of them will also be different to the others.

# 13.6.2 Undertaking Needs Analysis by Sector

Needs Analysis may also be undertaken by Community Sectors. Table 4 details the community sectors that may be considered when undertak