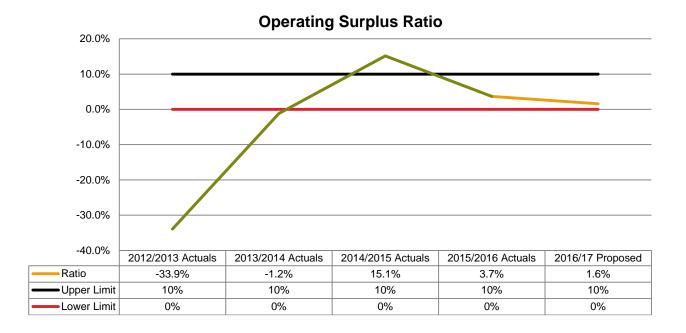

vailable for capital funding purposes                    | Target between 0% and 10% (on average over the long-term)  | 1.6%                          | •      | 8.2%            |
| Asset Sustainability Ratio | This ratio indicates whether Council is renewing or replacing existing non-financial assets at the same rate that its overall stock of assets is wearing out | Target greater than 90% (on average over<br>the long-term) | 134.8%                        | •      | 145.6%          |
| Net Financial Liability    | This is an indicator of the extent to which the net financial liabilities of Council can be serviced by operating revenues                                   | Target less than 60% (on average over the long-term)       | 35.5%                         | •      | 25.3%           |



# **Asset Sustainability Ratio**



## **Net Financial Liabilities Ratio**



#### Resolution:

Moved Cr RLA Heit, seconded Cr GA Jones.

That the Officer's Recommendation be adopted.

Carried 7/0 FOR VOTE - Councillors voted unanimously

#### 10.3 ICT

Officer's Reports

No Report.

# 10.4 Human Resources (HR)

Officer's Reports

10.4.1 HR - 2363232 - Arrangements regarding Christmas Closedown for 2017/18

#### Summary

It is proposed to hold this year's South Burnett Regional Council's Christmas function in Kingaroy on Friday, 22 December 2017. It is open to all Council employees and all employees are encouraged to attend. It is requested that employees are not rostered to take RDO's on this Friday so they can attend the Christmas function. Employees who do not attend the Christmas fun