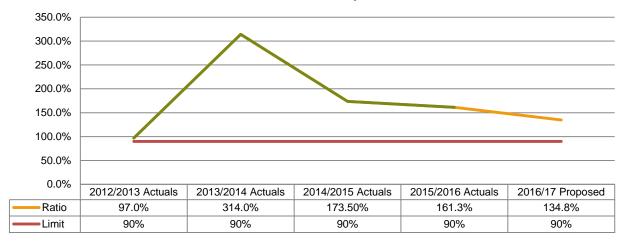

s                    | Target between 0% and 10% (on average over the long-term)  | 1.6%                          | •      | 8.2%            |
| Asset Sustainability Ratio | This ratio indicates whether Council is renewing or replacing existing non-financial assets at the same rate that its overall stock of assets is wearing out | Target greater than 90% (on average over<br>the long-term) | 134.8%                        | •      | 145.6%          |
| Net Financial Liability    | This is an indicator of the extent to which the net financial liabilities of Council can be serviced by operating revenues                                   | Target less than 60% (on average over the long-term)       | 35.5%                         | •      | 25.3%           |



# **Asset Sustainability Ratio**



## **Net Financial Liabilities Ratio**



#### Resolution:

Moved Cr RLA Heit, seconded Cr GA Jones.

That the Officer's Recommendation be adopted.

Carried 7/0 FOR VOTE - Councillors voted unanimously

#### 10.3 ICT

Officer's Reports

No Report.

# 10.4 Human Resources (HR)

Officer's Reports

10.4.1 HR - 2363232 - Arrangements regarding Christmas Closedown for 2017/18

#### Summary

It is proposed to hold this year's South Burnett Regional Council's Christmas function in Kingaroy on Friday, 22 December 2017. It is open to all Council employees and all employees are encouraged to attend. It is requested that employees are not rostered to take RDO's on this Friday so they can attend the Christmas function. Employees who do not attend the Christmas function must remain at work until usua