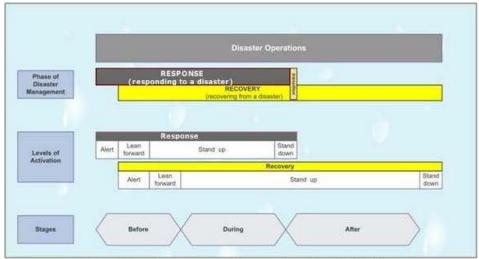

|  |

Table 3 – Main Steps in the Recovery Process

#### 13.2 Activation

The Recovery process is activated in the same manner as disaster operations through four levels of activation. They are:

- Alert
- Lean Forward
- Stand Up
- Stand Down

Recovery should be activated once the LDMG goes to Lean Forward, or in short/no notice events, when the LDMG is activated to Stand Up. This is to ensure that the recovery framework can be established based on the emerging and anticipated needs of the community. It also ensures that disaster operations consider the needs of recovery during the response phase. The diagram in Figure 6 depicts the activation of recovery relative to the response.



Figure 7 – Response and Recovery Levels of Activation (Queensland Recovery Plan)

## 13.3 Activation Process and Transition between Levels

The LRC activates the Recovery Group automatically in accordance with the diagram at Figure 7 above. The transitions between these levels are crucial periods for Recovery as the Recovery activities undertaken at each level are fundamentally different.

Table 4 details the major recovery triggers, actions and communication requirements apply to each level of activation. Note that the levels of activation are aligned with the three levels of recovery (short, medium and long term).

South Burnett Disaster Recovery Plan V2.0

|                          |                       | Recovery Activation, Triggers and Actions