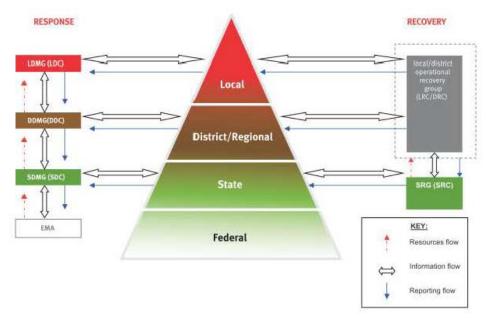

of State recovery resources within the District to the affected area. These services should be coordinated through the LRG using agreed service delivery arrangements.

Disaster District members will often contribute to the recovery effort through participation in the South Burnett recovery framework e.g. participation on the Local Recovery Group or its Working Groups as appropriate. Ongoing liaison with the Disaster District Coordinator (DDC) on recovery matters is necessary to ensure support from the State through the Disaster District is relevant and coordinated. Reporting on the recovery effort should be provided to the district to assist in coordination and district level planning. The concept of recovery information and resources flow in Queensland is depicted in Figure 4.

Page 18



Figure 5 - Recovery Reporting and Resource Flow (Queensland Recovery Plan)

# 10.0 South Burnett Recovery Framework

# 10.1 Recovery Concept of Operations

Recovery in the South Burnett will be planned and coordinated by a Local Recovery Group (LRG) that is established by the LDMG and endorsed by Council. This group will be chaired by the Deputy Chair LDMG and coordinated by a Local Recovery Coordinator appointed by the LDMG and endorsed by Council. The group is supported by relevant State and Australian Government agencies and representatives from the community as required.

The LRG has established four (4) separate Working Groups to address each of the four pillars of recovery. Depending on the scale of the event and the complexity of the recovery effort, the LRG may establish Local Ad