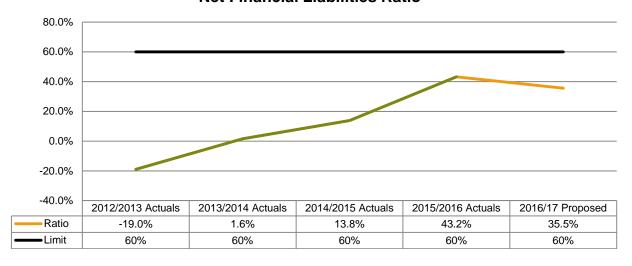

nd 10% (on average over the long-term)  | 1.6%                          | •      | 8.2%            |
| Asset Sustainability Ratio | This ratio indicates whether Council is renewing or replacing existing non-financial assets at the same rate that its overall stock of assets is wearing out | Target greater than 90% (on average over<br>the long-term) | 134.8%                        | •      | 145.6%          |
| Net Financial Liability    | This is an indicator of the extent to which the net financial liabilities of Council can be serviced by operating revenues                                   | Target less than 60% (on average over the long-term)       | 35.5%                         | •      | 25.3%           |



# **Asset Sustainability Ratio**



## **Net Financial Liabilities Ratio**



#### Resolution:

Moved Cr RLA Heit, seconded Cr GA Jones.

That the Officer's Recommendation be adopted.

Carried 7/0 FOR VOTE - Councillors voted unanimously

#### 10.3 ICT

Officer's Reports

No Report.

# 10.4 Human Resources (HR)

Officer's Reports

10.4.1 HR - 2363232 - Arrangements regarding Christmas Closedown for 2017/18

#### Summary

It is proposed to hold this year's South Burnett Regional Council's Christmas function in Kingaroy on Friday, 22 December 2017. It is open to all Council employees and all employees are encouraged to attend. It is requested that employees are not rostered to take RDO's on this Friday so they can attend the Christmas function. Employees who do not attend the Christmas function must remain at work until usual closing times as the function is deemed