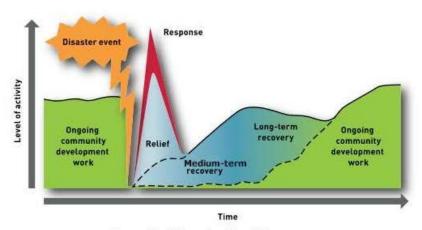

ngle or linear one, but may alter, extend, diminish or re-occur at different times throughout the recovery process. Friends, family and local recovery support services can all assist in reducing the frustrations and amount of time people spend in the 'trough of disillusionment', or limit the depth of that trough.

If disaster-affected people understand the types of experiences and emotions they may experience throughout their recovery process, they can establish a stronger understanding that what they are experiencing is not unusual but is a fairly typical response to a post-disaster situation. Understanding this may also help people to more strongly understand the transient nature of these experiences, and that they will get through and recover from a disaster.

# 6.0 Levels of Recovery



Figure 3 – Three levels of Recovery (modified from AEMI Community Recovery Handbook 2)

South Burnett Disaster Recovery Plan V2.0

Recovery typically goes through three levels; Immediate/Short Term (Relief), Medium and Long Term Recovery. These levels are graphically depicted in Figure 3. Note that the levels commence during operations and conclude when normal community development processes are returned.

## 6.1 Immediate/Short Term Recovery (Relief)

Immediate/short-term recovery (relief) aims to address and support the immediate needs of individuals, businesses and the community affected by an event. It often occurs during response operations.

Immediately after an event there is a need to identify what the impact has been, and what needs to be done to ensure the safety of life and pr