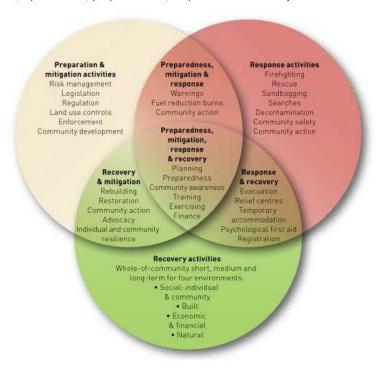

incidents, major health emergencies and animal and plant diseases. Recovery begins shortly after the response phase has begun. When there is no further requirement for response activities, the disaster management process continues into the management of recovery.

Disaster recovery is:

'the coordinated process of supporting affected individuals and communities in the reconstruction of physical infrastructure, restoration of the economy and environment, and support for the emotional, social and physical wellbeing of those affected.' (Queensland Recovery Plan)

Recovery is fundamental to good disaster management. Figure 1 depicts this in the interrelationship between the four elements of the comprehensive approach to disaster management, - prevention, preparedness, response and recovery.



Figure 1 – Interaction between prevention, preparedness, response and recovery (AEMI Community Recovery Handbook, Handbook 2)

Any event that requires significant recovery also provides opportunities to make communities more resilient for future events. Recovery should be viewed as an opportunity to enhance disaster resilience.

Page 10

Effective recovery requires a range of services operating in a coordinated and streamlined way. The integration of government agencies, non-government organisation (NGO), government owned corporations, industry groups, the private sector and whole-of-community is the foundation of recovery.

# 2.0 Four Functions/Pillars of Recovery

Effective recovery requires an integrated, multi-disciplinary approach to needs analysis, consequence management, community