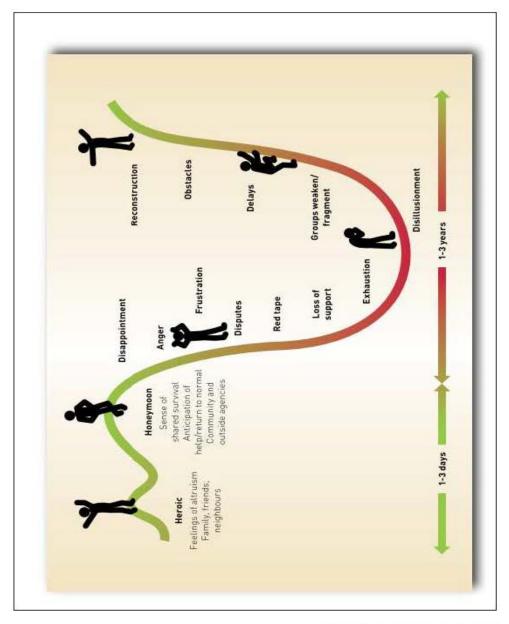

unity Recovery Evaluation

#### References used in the development of this plan

Queensland Recovery Plan

Australian Emergency Management Handbook 2 - Community Recovery

Australian Emergency Management Series - Manual 10 - Recovery

Australian Government - NDRRA Determination 2012

QRA - Rebuilding a stronger, more resilient Queensland

QRA - Operation Queenslander - Local Plan

Queensland 2013 Flood Recovery Plan

#### Other Useful References for Recovery

International Recovery Platform - <a href="http://www.recoveryplatform.org/">http://www.recoveryplatform.org/</a>
Volunteering Queensland - <a href="http://www.recoveryplatform.org/">www.volunteeringqld.org.au</a>

South Burnett Disaster Recovery Plan V2.0

Appendix 1 Phases individuals and communities might experience post-disaster



(AEMI Community Recovery Handbook 2)

Page 90

# Appendix 2 South Burnett Human/Social Profile

The South Burnett region as at 2015/2016 has:

- a resident population of 32,874 of which children aged 0 14 years made up 21.4% of the population and people aged 65 years and over made up 18.6% of the population
- a population density of 3.92 persons
- a median age of residents being 41.61 years
- an average persons per household of 2.13 persons
- an average weekly household income of \$1,250.40
- a resident population growth of 0.92%
- a non-resident workforce of 812 persons
- an unemployment rate of 8.6%
- approximately 8,400 families of which approximately 3,950 with no children, 3,080 couples with children and 1,350 one parent families with children
- approximately 9,830 persons living on