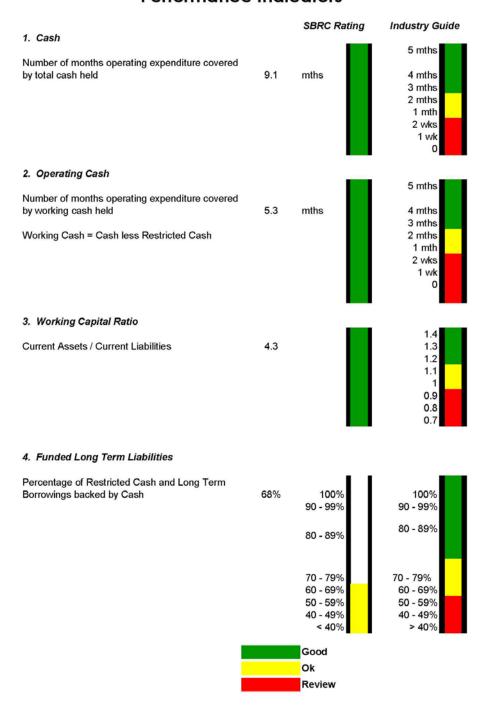

Equivalents at end of period                                                                                                                       | 36,634,495                                    | 33,080,511                                      | 32,581,811                                    | 35,886,996                                    | 42,652,036                                    | 45,241,555                                    | 47,920,581                                    | 47,405,582                                    | 47,256,948                                    | 47,074,124                                    | 47,338,855                                    | 48,214,942                                    |

#### **South Burnett Regional Council**

# **Performance Indicators**



#### **Key Performance Indicators**

| Ratio                      | Description                                                                                                                                                  | Target                                                     | 2016/2017<br>Prosposed Budget | Status | YTD May<br>2017 |
|----------------------------|--------------------------------------------------------------------------------------------------------------------------------------------------------------|------------------------------------------------------------|-------------------------------|--------|-----------------|
| Operating Surplus Ratio    | This is an indicator of the extent to which revenues raised cover operational expenses only or are available f