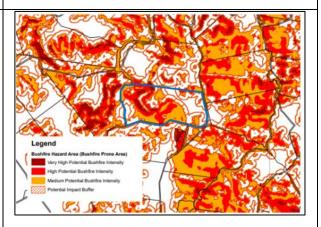

### Coopers Gap Windfarm Construction Update

Construction of the wind farm access tracks and wind turbine foundations are progressing steadily according to plan, with over 50% of the access tracks and 30% of the foundations well underway.

These works will continue in the north westerly direction towards Diamondy in the coming months. Council issued operation works approvals for this work over the last couple of months.

At the Port of Brisbane, 38 sets of tower sections, nacelles, hubs and blades have been unloaded from ships and are currently stored in the laydown area at the port.

GE CATCON have been in close discussions with the Department Transport & Main Roads, Queensland Police Service and the Councils in the last few weeks to finalise the plan for the transport of the components from the port to the wind farm site. Given the size of the components, the difficulties in navigating around the bends at the Toowoomba range and the roadworks at Dalby, this has proven to be quite a complex task.

On 27 June, the first wind turbine base ring was delivered from the Port of Brisbane to the wind farm site. Deliveries of other wind turbine components such as the tower sections, nacelles, hubs and blades will commence in late August 2018.

#### Local Government Infrastructure Plan

Council has prepared a Local Government Infrastructure Plan (LGIP) as part of the South Burnett Regional Council Planning Scheme to plan for the coordinated, timely and effective delivery of infrastructure to support anticipated development growth over the next 10 to 15 years in the region.

Under changes made to the Sustainable Planning Act 2009 in mid-2014, a local government that wishes to levy charges or impose conditions about trunk infrastructure must include a compliant LGIP in their planning scheme that has been prepared in accordance with Statutory guidelines.

The draft LGIP will be forwarded to the State Government for a State Interest Check before releasing the draft LGIP for public comment later this year.

Once adopted LGIP will replace the current Priority Infrastructure Plan (PIP) included in Part 4 of the South Burnett Regional Council Planning Scheme.