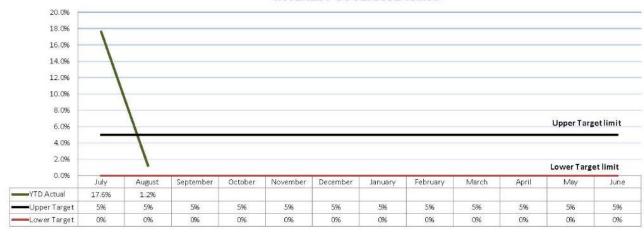

Debt Servicing Ratio, Operating Performance Ratio and Interest Coverage Ratio performance indicators are currently outside the recommended parameters and as indicated in the KPI report are primarily around the delay in receiving rates income for this year. Once rates are issued this will change.