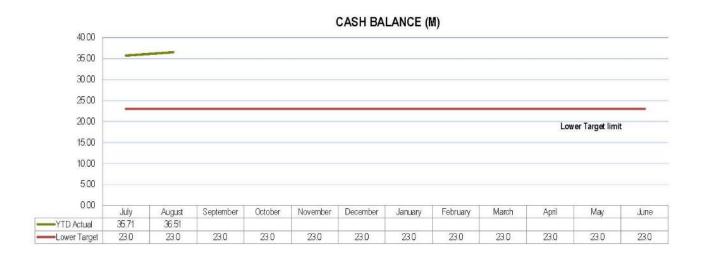

Debt Servicing Ratio, Operating Performance Ratio and Interest Coverage Ratio performance indicators are currently outside the recommended parameters and as indicated in the KPI report are primarily around the delay in receiving rates income for this year. Once rates are issued this will change.

While Council will review the estimates in the Balance Sheet those numbers are more static and don't generally follow the trends as for the Statement of Comprehensive Income. Having said that Cash will always be influenced by the Rate Levies and expenditure in the intervening periods between each levy.