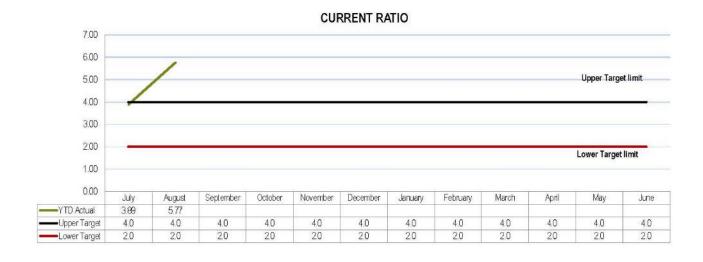

Debt Servicing Ratio, Operating Performance Ratio and Interest Coverage Ratio performance indicators are currently outside the recommended parameters and as indicated in the KPI report are primarily around the delay in receiving rates income for this year. Once rates are issued this will change.