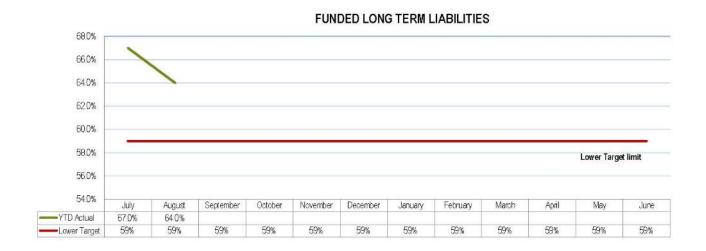

Debt Servicing Ratio, Operating Performance Ratio and Interest Coverage Ratio performance indicators are currently outside the recommended parameters and as indicated in the KPI report are primarily around the delay in receiving rates income for this year. Once rates are issued this will change.