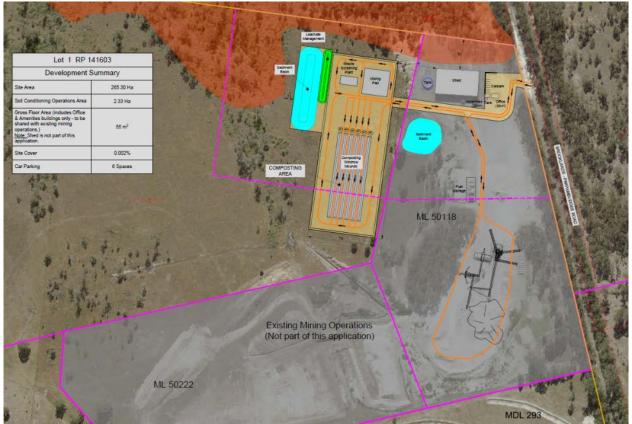

dholdings that form part of the Maidenwell Diatomite Mine which is also owned and operated by Maidenwell Diatomite Pty Ltd.

Existing tenements issued pursuant to the Mineral Resources Act 1989 over the land are:

- Mineral Development License (MDL) 293; and
- Mining Leases (MLs) 50118, 50222 and 100105.

The mineral resource that is extracted from the site is diatomite. This existing mining activity is not regulated by the *Planning Act 2016*, rather the activity is regulated as a mining lease under the *Mineral Resources Act 1989* and operates under an existing EA. The EA was approved by the Department of Environment and Science (DES) on 1 December 2015. The mining operations has an existing amenities block, site office and car parking that will all be shared by the proposed operation.



Image: Proposal in yellow

| Sensitive Place                                                                                                                                           | Description and Location                                                                                                                                                                                                                                                                 |
|-----------------------------------------------------------------------------------------------------------------------------------------------------------|-----------------------------------------------------------------------------------------------------------------------------------------------------------------------------