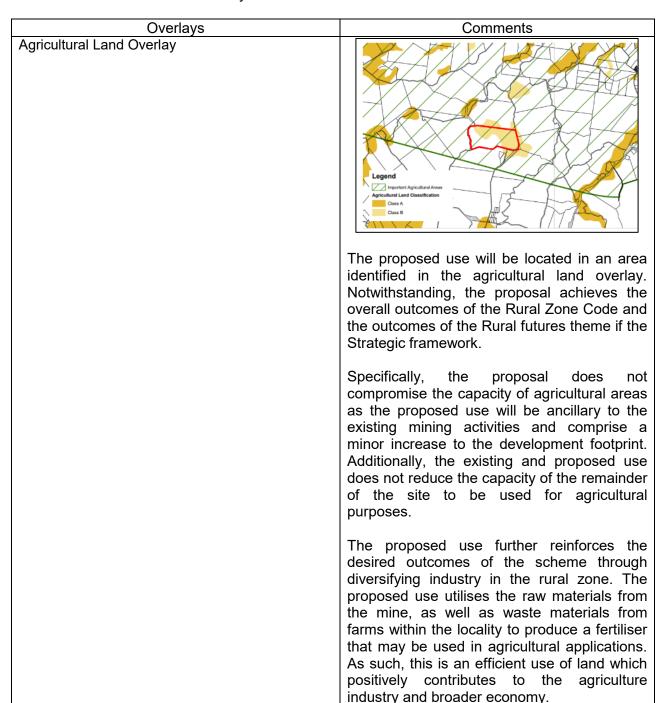

turing a product that can be utilised by other rural ventures, in particular, agricultural operations.

The production of the soil conditioner material in close proximity to its raw materials and its potential market will also result in a significant reduction in length of transport haulage, both for the delivery of raw materials and also for the delivery of the final product.



Image: Zoning - Rural Zone

## 3.3 Overlays

The Planning Scheme has overlays to identify specific land and development constraints. Each overlay has its own overlay map and code provisions. The site has been identified on the following overlay maps:

- Agricultural Land Overlay
- Biodiversity Areas Overlay
- Bushfire Hazard Overlay
- Extractive Resources Overlay
- Flood Hazard Overlay
- Landslide Hazard Overlay



## **Biodiversity Areas Overlay**



As can be seen in the figure above the subject site contains regulated vegetation and is traversed by a waterway. Notwithstanding, the proposed use is in the north eastern corner of the site and avoids regulated vegetation and is located 2km away from any waterways. As such, the biodiversity overlay code does not apply to this application.

# **Bushfire Hazard Overlay**



As can be seen in the figure above, the subject site is constrained by bushfire prone land. The proposed use will be partially located in the impact buffer area, and as such does not trigger any assessment against the bushfire hazard overlay code. Notwithstanding, the proposed and existing use provide adequate setbacks from hazard areas, and access to all operational areas clear fro