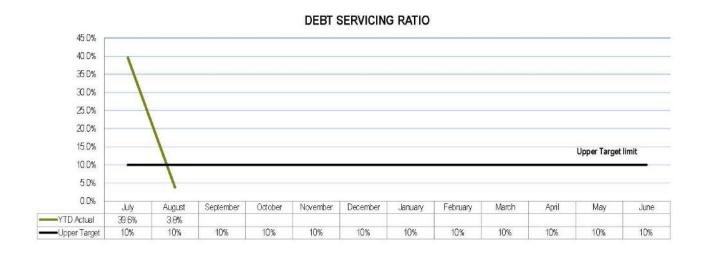

Debt Servicing Ratio, Operating Performance Ratio and Interest Coverage Ratio performance indicators are currently outside the recommended parameters and as indicated in the KPI report are primarily around the delay in receiving rates income for this year. Once rates are issued this will change.