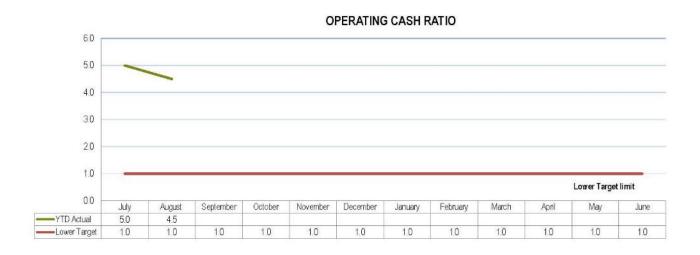

Debt Servicing Ratio, Operating Performance Ratio and Interest Coverage Ratio performance indicators are currently outside the recommended parameters and as indicated in the KPI report are primarily around the delay in receiving rates income for this year. Once rates are issued this will change.