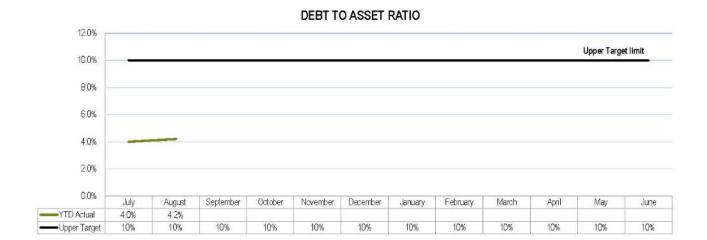

Debt Servicing Ratio, Operating Performance Ratio and Interest Coverage Ratio performance indicators are currently outside the recommended parameters and as indicated in the KPI report are primarily around the delay in receiving rates income for this year. Once rates are issued this will change.