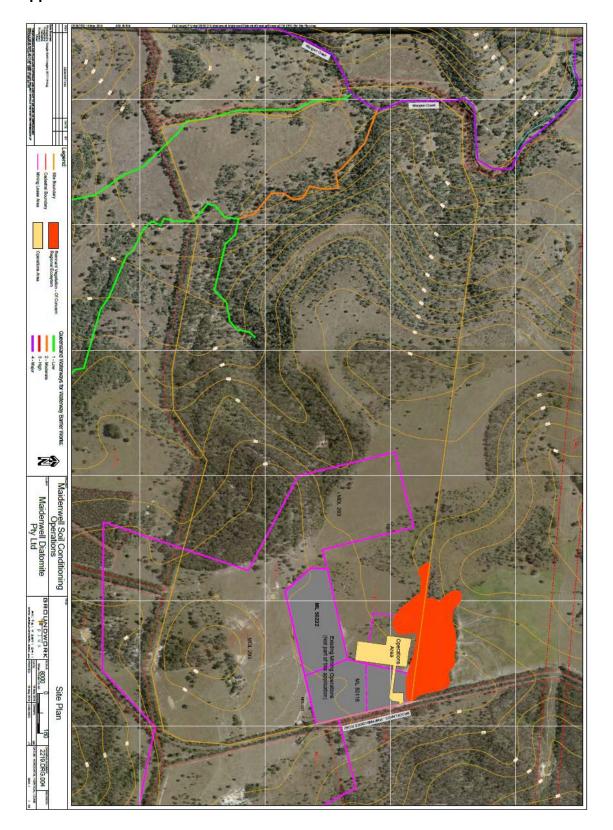

lined in the SMP to appropriately manage potential risks relating to stormwater quality and leachate. The proposed soil conditioning operation will be carried out in accordance with the management procedures identified in the EMP and SMP.

The proposed operation is well located such that any potential impacts to the surrounding environment can be managed. The closest sensitive receptor is located approximately 2 kilometres away from the operation. The reporting undertaken to assess these associated impacts confirm that, subject to appropriate operating processes and procedures, there will be no notable impacts on any identified sensitive receptor.

# **Attachments**

Approved Plans – Refer Attachment A Environment Authority Permit – Refer Attachment B

# **Attachment A - Approved Plans**





#### Attachment B

Department of Environment and Science



# Environmental authority EA0001389

This environmental authority is issued by the administering authority under Chapter 5 of the Environmental Protection Act

## Environmental authority number: EA0001389

Environmental authority takes effect on a date to be decided later.

#### Environmental authority holder(s)

| Na | nme(s)                      | Registered address                                      |
|----|-----------------------------|---------------------------------------------------------|
| MA | AIDENWELL DIATOMITE PTY LTD | GFL Suite 3 135-137 Macquarie Street SYDNEY<br>NSW 2000 |

#### Environmentally relevant activity and location details

| Environmentally relevant activity/activities