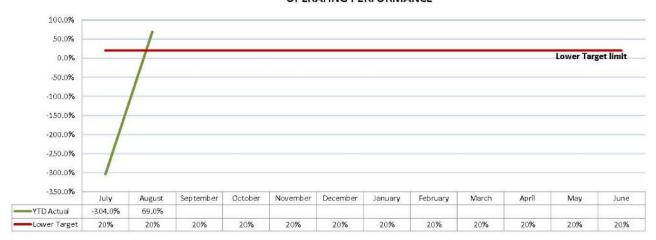

Debt Servicing Ratio, Operating Performance Ratio and Interest Coverage Ratio performance indicators are currently outside the recommended parameters and as indicated in the KPI report are primarily around the delay in receiving rates income for this year. Once rates are issued this will change.