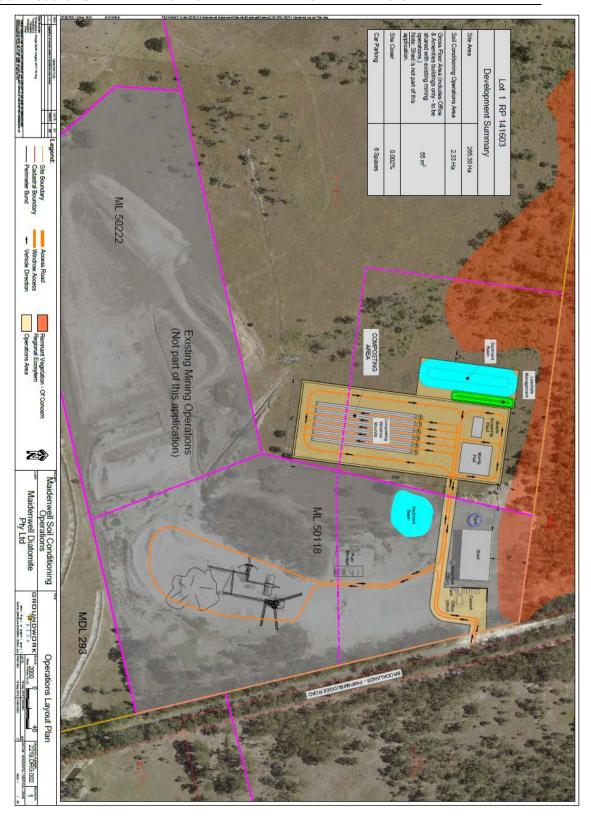

ned in the SMP to appropriately manage potential risks relating to stormwater quality and leachate. The proposed soil conditioning operation will be carried out in accordance with the management procedures identified in the EMP and SMP.

The proposed operation is well located such that any potential impacts to the surrounding environment can be managed. The closest sensitive receptor is located approximately 2 kilometres away from the operation. The reporting undertaken to assess these associated impacts confirm that, subject to appropriate operating processes and procedures, there will be no notable impacts on any identified sensitive receptor.

# **Attachments**

Approved Plans – Refer Attachment A Environment Authority Permit – Refer Attachment B

# **Attachment A - Approved Plans**





#### Attachment B

Department of Environment and Science



# Environmental authority EA0001389

This environmental authority is issued by the administering authority under Chapter 5 of the Environmental Protection Act

## Environmental authority number: EA0001389

Environmental authority takes effect on a date to be decided later.

#### Environmental authority holder(s)

| Na | nme(s)                      | Registered address                                      |
|----|-----------------------------|---------------------------------------------------------|
| MA | AIDENWELL DIATOMITE PTY LTD | GFL Suite 3 135-137 Macquarie Street SYDNEY<br>NSW 2000 |

#### Environmentally relevant activity and location details

| Environmentally relevant activity/activities