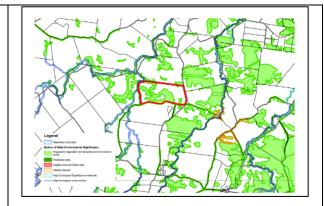

### Coopers Gap Windfarm Construction Update

Construction of the wind farm access tracks and wind turbine foundations are progressing steadily according to plan, with over 50% of the access tracks and 30% of the foundations well underway.

These works will continue in the north westerly direction towards Diamondy in the coming months. Council issued operation works approvals for this work over the last couple of months.

At the Port of Brisbane, 38 sets of tower sections, nacelles, hubs and blades have been unloaded from ships and are currently stored in the laydown area at the port.

GE CATCON have been in close discussions with the Department Transport & Main Roads, Queensland Police Service and the Councils in the last few weeks to finalise the plan for the transport of the components from the port to the wind farm site. Given the size of the components, the difficulties in navigating around the bends at the Toowoomba range and the roadworks at Dalby, this has proven to be quite a complex task.

On 27 June, the first wind turbine base ring was delivered from the Port of Brisbane to the wind farm site. Deliveries of other wind turbine components such as the tower sections, nacelles, hubs and blades will commence in late August 2018.

#### Local Government Infrastructure Plan

Council has prepared a Local Government Infrastructure Plan (LGIP) as part of the South Burnett Regional Council Planning Scheme to plan for the coordinated, timely and effective delivery of infrastructure to support anticipated development growth over the next 10 to 15 years in the region.

Under changes made to the Sustainable Planning Act 2009 in mid-2014, a local government that wishes to levy charges or impose conditions about trunk infrastructure must include a compliant LGIP in their planning scheme that has been prepared in accordance with Statutory guidelines.

The draft LGIP will be forwarded to the State Government for a State Interest Check before releasing the draft LGIP for public comment later this year.

Once adopted LGIP will replace the current Priority Infrastructure Plan (PIP) included in Part 4 of the South Burnett Regional Council Planning Scheme.