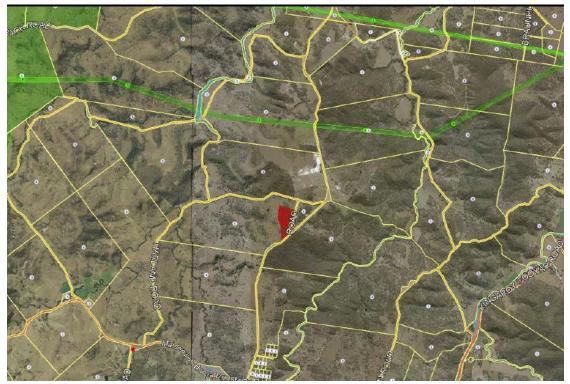

### Coopers Gap Windfarm Construction Update

Construction of the wind farm access tracks and wind turbine foundations are progressing steadily according to plan, with over 50% of the access tracks and 30% of the foundations well underway.

These works will continue in the north westerly direction towards Diamondy in the coming months. Council issued operation works approvals for this work over the last couple of months.

At the Port of Brisbane, 38 sets of tower sections, nacelles, hubs and blades have been unloaded from ships and are currently stored in the laydown area at the port.

GE CATCON have been in close discussions with the Department Transport & Main Roads, Queensland Police Service and the Councils in the last few weeks to finalise the plan for the transport of the components from the port to the wind farm site. Given the size of the components, the difficulties in navigating around the bends at the Toowoomba range and the roadworks at Dalby, this has proven to be quite a complex task.

On 27 June, the first wind turbine base ring was delivered from the Port of Brisbane to the wind farm site. Deliveries of other wind turbine components such as the tower sections, nacelles, hubs and blades will commence in late August 2018.