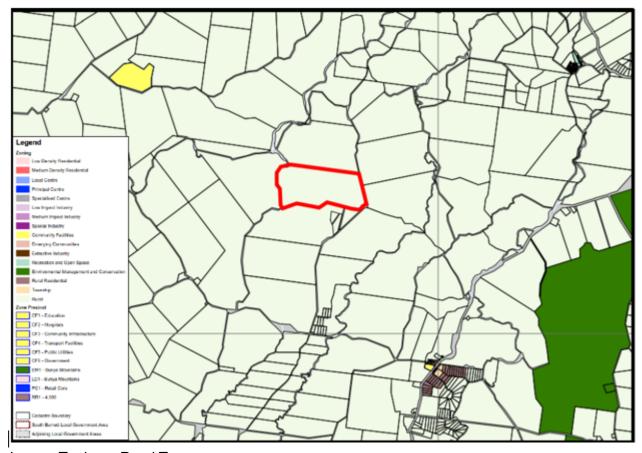

importance of diverse and economic rural activities in the region. The facility will operate as an ancillary land use to the existing mining activity on the site. The operation will utilise raw materials from the site (overburden, diatomite and crusher dust) The operation will also provide support to surrounding rural operations and feedlots by utilising the animal waste generated by these uses and then also manufacturing a product that can be utilised by other rural ventures, in particular, agricultural operations.

The production of the soil conditioner material in close proximity to its raw materials and its potential market will also result in a significant reduction in length of transport haulage, both for the delivery of raw materials and also for the delivery of the final product.



Image: Zoning - Rural Zone

## 3.3 Overlays

The Planning Scheme has overlays to identify specific land and development constraints. Each overlay has its own overlay map and code provisions. The site has been identified on the following overlay maps:

- Agricultural Land Overlay
- Biodiversity Areas Overlay
- Bushfire Hazard Overlay
- Extractive Resources Overlay
- Flood Hazard Overlay
- Landslide Hazard Overlay



## **Biodiversity Areas Overlay**



As can be seen in the figure above the subject site contains regulated vegetation and is traversed by a waterway. Notwithstanding, the proposed use is in the north eastern corner of the site and avoids regulated vegetation and is located 2km away from any waterways. As such, the biodiversity overlay code does not apply to this application.