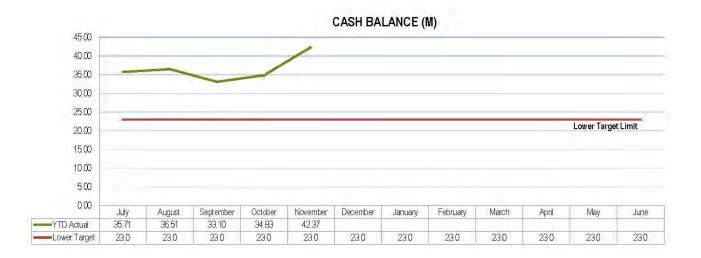

| 941,364,479           | 939,924,666          |
|                               | And a second sec |                       |                      |













#### DEBT SERVICING RATIO







# **INTEREST COVERAGE RATIO**

# **Financial and Resource Implications**

Tracking actual revenue and expenditure compared to budget as adopted at the Council meeting held on 25 June 2018.

# Link to Corporate/Operational Plan

EXC1 *Effective financial management*: Ensure Council's financial management planning is based on realistic, sustainable, equitable policies and practices.

# Communication/Consultation (Internal/External)

Monitored by budget managers.

# Legal Implications (Statutory Basis, Legal Risks)

Monthly financial report prepared in accordance with Section 204 of the *Local Government Regulation 2012*.

# **Policy/Local Law/Delegation Implications**

Budget prepared taking into account the Revenue Policy, Debt Policy and Investment Policy