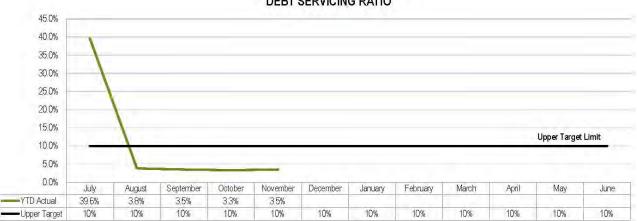

| 941,364,479           | 939,924,666          |
|                               | And a second sec |                       |                      |













#### DEBT SERVICING RATIO







# **INTEREST COVERAGE RATIO**

# **Financial and Resource Implications**

Tracking actual revenue and expenditure compared to budget as adopted at the Council meeting held on 25 June 2018.

# Link to Corporate/Operational Plan

EXC1 *Effective financial management*: Ensure Council's financial management planning is based on realistic, sustainable, equitable policies and practices.

# Communication/Consultation (Internal/External)

Monitored by budget managers.

# Legal Implications (Statutory Basis, Legal Risks)

Monthly financial report prepared in accordance with Section 204 of the *Local Government Regulation 2012*.

# **Policy/Local Law/Delegation Implications**

Budget prepared taking into account the Revenue Policy, Debt Policy and Investment Poli