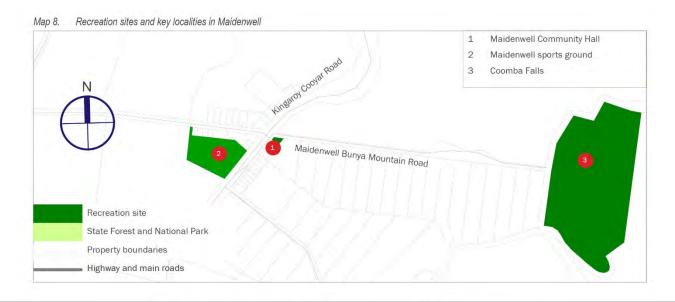

f Council. It is recommended that these efforts are continued.

### Maidenwell's priority actions

| Village-wide |                                                                                                                          |
|--------------|--------------------------------------------------------------------------------------------------------------------------|
| MA1          | Support the Maidenwell Community Committee to continue to implement the Maidenwell master plan as funds become available |
| MA2          | Implement the Coomba Falls master plan                                                                                   |
| MA3          | Activate the community hall to increase use and provide recreation opportunities for all ages                            |



Sport and Recreation Infrastructure and Strategic Plan

94

## Memerambi

### Snapshot

| Current population (2016)    | 272   |
|------------------------------|-------|
| 0 - 14 years                 | 22.7% |
| 15 - 24 years                | 9.4%  |
| 25 - 34 years                | 8%    |
| 35 - 44 years                | 17.1% |
| 45 - 54 years                | 10.8% |
| 55 - 64 years                | 11.5% |
| 65 years and over            | 20.1% |
| Median age (2016)            | 39    |
| Households with children     | 60.6% |
| Unoccupied private dwellings | 10.3% |
| Do not have a motor vehicle  | 5%    |
|                              |       |

Memerambi is a small village of 272 people located on the Bunya Highway just under 10km north of Kingaroy. A primary school existed in