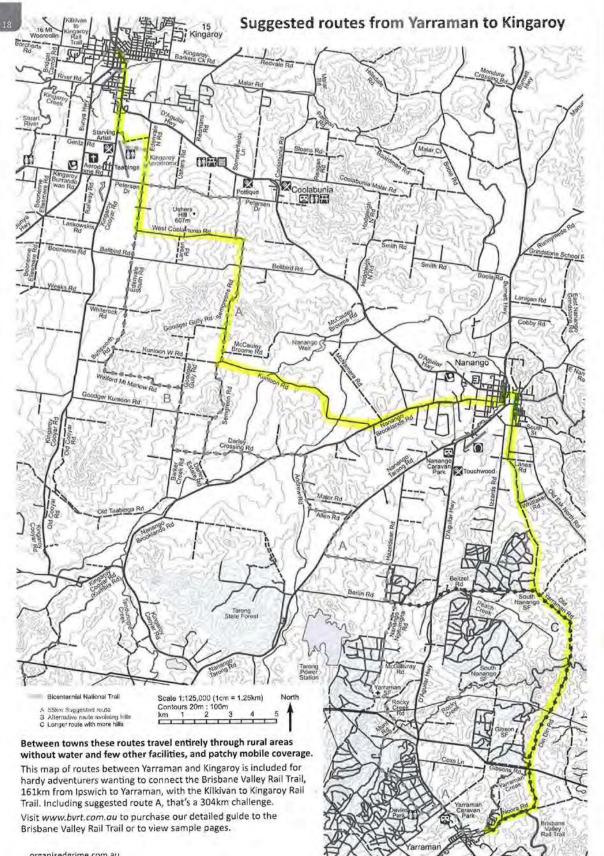

with Toowoomba Regional Council is being undertaken in relation to the portion of the proposed route that passes through the Toowoomba Regional Council area. Consultation with the Department of Transport & Main Roads is also being undertaken in relation to any requirements the Department may have in relation to State controlled roads.

No track alterations or improvements to road surfaces are proposed at this stage merely signage to indicate a route to follow. Any future upgrades or improvements may incur capital or maintenance costs, however Council will need to consider and approve any level of investment in this area going forward.

A copy of the request and plan of the proposed route is attached.

Council's consideration on endorsement for the project and proposed route is requested.



organisedgrime.com.au

Heritage Nanango Community Funding Ltd.

PO Box 541,

Nanango , Qld 4615

05/09/18

South Burnett Regional Council,

Dear Mayor and Councillors,

My name is David Kenny and I am writing on behalf of the Board of Nanango HNCF.

We seek to bring your attention a matter that we feel needs urgent consideration.

Until now, the 2 cycling trails ,Brisbane Valley Rail Trail and the Kingaroy to Kilkivan Rail Trail have been successful, especially on weekends for many riders. H.N.C.F now seeks your support to install signage from Yarraman to Kingaroy to link both trails, and they are fully funded by HNCF.

KELEIVEB

2 4 SEP 2018

The increase in distance will mean more people holidaying for longer in the South Burnett.

The Benefits are obvious.

Firstly, the Nanango area l