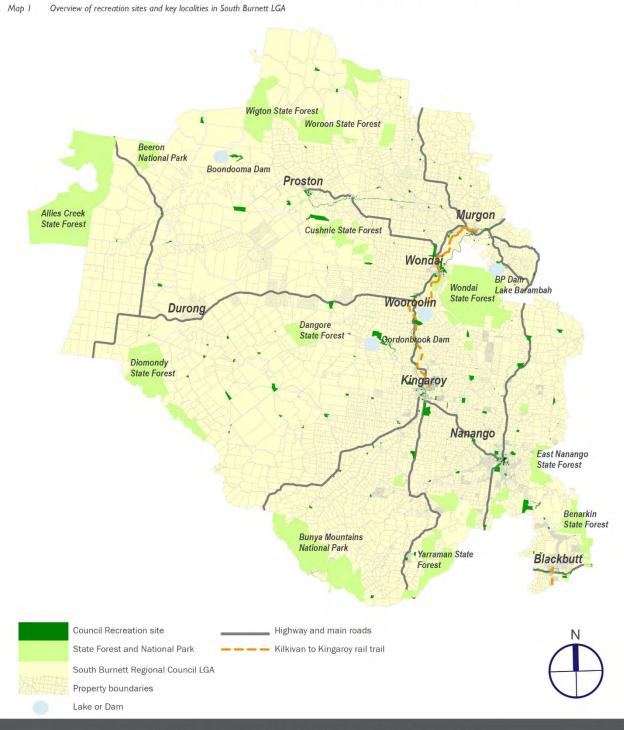

ties for outdoor recreation. The increasing trend in unstructured activities compared with traditional activities such as sport, is leading more people to explore natural areas and 'get back to nature'. South Burnett's location within easy driving and flying distance from South East Queensland provides an opportunity to 'package' the diversity of recreation opportunities on offer for promotion locally and to visitors for either weekend getaways or longer stays. The formation of partnerships and commitment to a collaborative approach with relevant land managers will be required to maximise outdoor recreation opportunities and benefits while protecting natural area ecological and biodiversity values.



South Burnett Regional Council



### Overview of recreation sites in the South Burnett



### Positioning - Community service obligations

Interviews with Council officers, discussions with individuals and user group representatives, and community survey outcomes appear to paint a picture of where recreation, open space and sport might be positioned within Council. Competing demands on limited resources result in challenging decision-making and prioritisation, and the provision of quality opportunities in recreation, open space and sport can at times be perceived as a lower level community service obligation, compared with roads, waste, water and wastewater management.

Inspections of existing facilities highlights the extensive breadth of the open space network and that a range of park embellishments are nearing the end of their useful life and/or in need of replacement. Fur