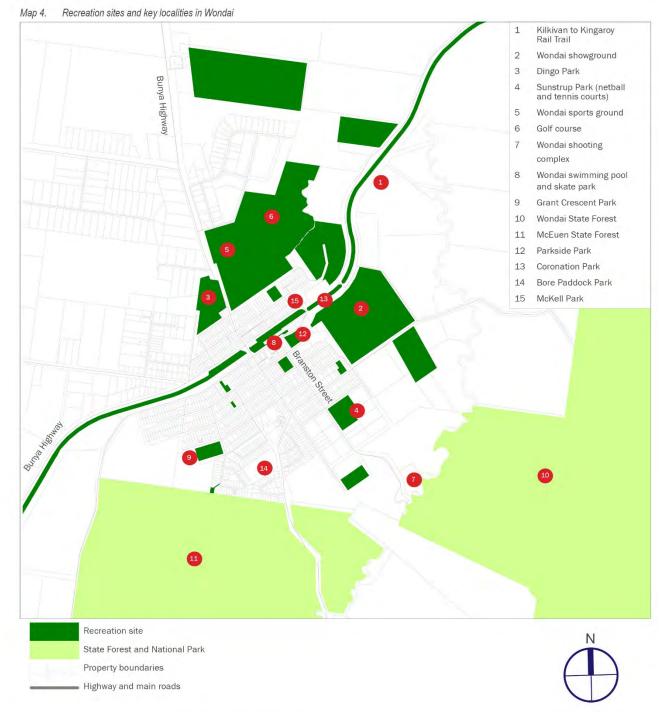

|
| 7      | Wondai Golf Club                  | Private                | golf                                                                               |
| 8      | Wondai Showgrounds                | Showgrounds            | equestrian                                                                         |
| 9      | South Burnett Shooting<br>Complex | Private                | shooting                                                                           |
| Comm   | unity facilities                  |                        |                                                                                    |
| 10     | Wondai Memorial Hall              | Community facility     | indoor activities, meetings                                                        |

## Wondai



### Access to experiences

The open space network in Wondai offers a number of experiences and activities for residents and visitors. Creating supportive environments for these opportunities is also an important ingredient to facilitating increased use and value of the open space network.

| Activity/<br>Experience                     | Supporting embellishments/faci | lities |
|---------------------------------------------|--------------------------------|--------|
| Water-based<br>activities                   | Aquatic facility               | •      |
| Access to nature                            | Undeveloped green space        |        |
|                                             | Waterways                      |        |
|                                             | Natural a