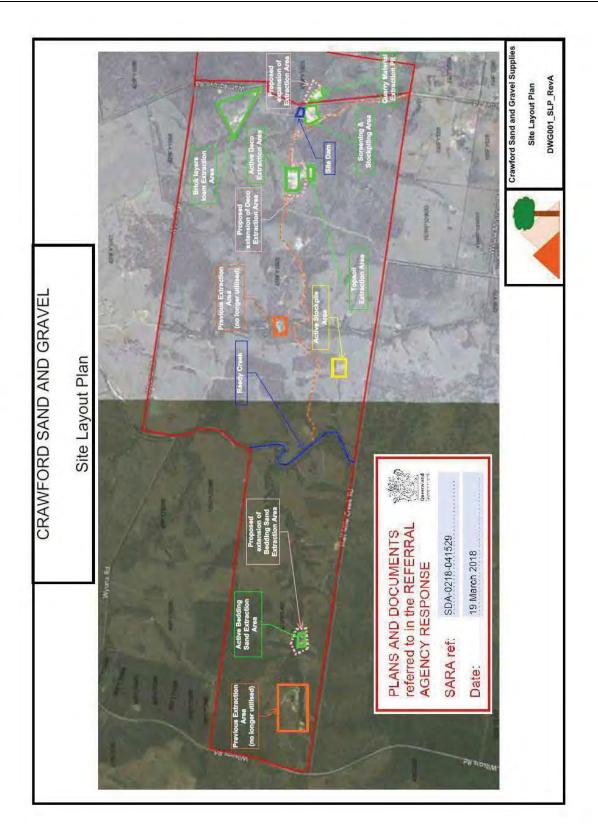

Road & Half Mile Creek Road, Wattlegrove - L459 FY1925 & L425 FY2482 - MCUI2017/0003 8.2.2 P&LM - 2529551 - Requesting a Negotiated Decision - Material Change of Use for Extractive Industry & Environmentally Relevant Activities at 1551 Manar Road Boondooma -8.3 P - 2555714 - Proposed lease to Motors in Motion Inc over freehold, Council-owned 8.3.1 land, being part of Lot 19 on SP156297, Bunya Avenue, Wondai, to store equipment and hold 8.3.2 P - 2557227 - Proposed lease to Burnett Inland Economic Development Organisation Inc (BIEDO) for commercial space at Council-owned building, 80 Gore Street, Murgon to 9. PORTFOLIO - WATER, WASTE WATER, WASTE MANAGEMENT, SPORT & RECREATION .. 208 9.1 Water, Waste Water, Waste Management, Sport & Recreation Portfolio Report ...... 208 9.2 9.3 9.4 9.4.1 S&R - 2557027 - Adoption of the South Burnett Sport and Recreation Infrastructure PORTFOLIO - NATURAL RESOURCE MANAGEMENT, RURAL SERVICES, PARKS AND 10. Natural Resource Management, Rural Services, Parks and Indigenous Affairs Portfolio 10.1 10.2 NRM&P - 2556723 - Requesting consideration for naming the new Columbarium 10.2.1 NRM&P - 2557036 - Endorsement of a project to provide a signed cycling route 10.2.2 between Yarraman and Kingaroy to link the Brisbane Valley Rail trail (BVRT) to the Kilkivan to 11. 11.1 11.2 11.2.1 12. 13. IS - 2552115 - List of Correspondence Pending Completion of Assessment Report.. 383 13.1 13.2 13.3 13.4 IS - 2556662 - Monthly Works for Queensland (W4Q) Grant Projects Report - Round 13.5 Two 14. 14.1 14.2 CONF - 2556657 - Finalisation of Tenders for Pest Management Services in the South 