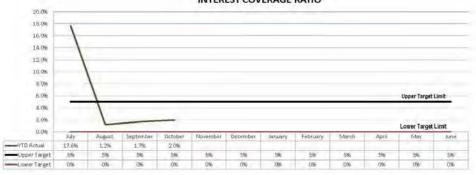

Equity              |                                                                                                                  |                 |                   |
| Retained Surplus/(Deficiency) | 436,506,859                                                                                                      | 433,691,086     | 432,251,273       |
| Asset Revaluation Surplus     | 506,507,718                                                                                                      | 507,673,393     | 507,673,39        |
| TOTAL COMMUNITY EQUITY        | 943,014,577                                                                                                      | 941,364,479     | 939,924,666       |













CASH BALANCE (M)



**OPERATING PERFORMANCE** 





INTEREST COVERAGE RATIO

**Resolution:** 

Moved Cr RLA Heit, seconded Cr KA Duff.

That the Officer's Recommendation be adopted.

Carried 7/0 FOR VOTE - Councillors voted unanimously

11.2.2 F - 2546655 - Isabelle Johnson-Lear Requesting that Council Provide an Exemption or Concession on Rates for Property Situated at 4 Mary Street, Kingaroy (Kingaroy Christian Fellowship) [11549-00000-000]

#### Officer's Recommendation

That Council approve the request and provide a rate exemption (religious purposes) for the property situated at 4 Mary Street, Kingaroy commencing from 1 July 2015, despite the ownership of the land not being in the name of a Religious Entity, as follows:

- Exemption from General Rates by Local Government Regulation 2012 Section 120 1(b)(i) and (c)
- Exemption from Wa