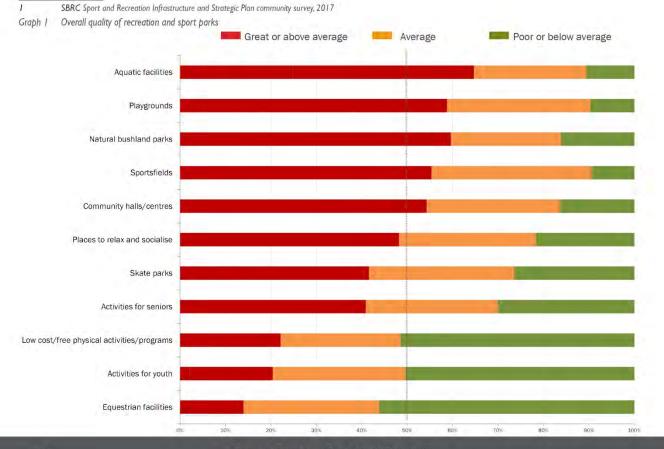

open space network is well-used and is considered an important priority, respondents indicated mixed satisfaction in quality. Combined satisfaction ratings of *great* and *above average* of at least 55% (see graph below) were noted for aquatic facilities, playgrounds, natural bushland parks, sports fields and community halls/centres. However, respondents were generally displeased with the Council's equestrian facilities, activities for youth, lack of low cost/free physical activities/programs, activities for seniors and skate parks. Places to relax and socialise were also rated as below average by the majority of respondents. It is important to critically analyse these results as they represent expressed opinions and may not accurately reflect the provision of facilities and activities.



South Burnett Regional Council

#### **Outdoor** recreation

In addition to the network of recreation and sport parks available to residents, there are rail trails, lakes, dams, waterways, as well as national, state and conservation parks and forests providing a range of outdoor recreation opportunities. Council has an opportunity to leverage these natural assets in addition to the open space network it manages directly, to extend the recreation, nature-based and ecotourism opportunities available to residents and visitors.

#### Rail trail

Sections of both the Kilkivan to Kingaroy Rail Trail (KKRT) and the Brisbane Valley Rail Trail (BVRT) run through the South Burnett LGA, with the KKRT being deliberately designed to complement, and not conflict with, the BVRT.

The Kilkivan to Kingar