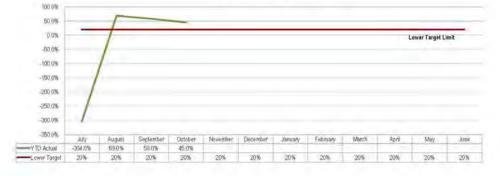

ty Equity              |                                                                                                                  |                 |                   |
| Retained Surplus/(Deficiency) | 436,506,859                                                                                                      | 433,691,086     | 432,251,273       |
| Asset Revaluation Surplus     | 506,507,718                                                                                                      | 507,673,393     | 507,673,39        |
| TOTAL COMMUNITY EQUITY        | 943,014,577                                                                                                      | 941,364,479     | 939,924,666       |













CASH BALANCE (M)



**OPERATING PERFORMANCE** 





INTEREST COVERAGE RATIO

**Resolution:** 

Moved Cr RLA Heit, seconded Cr KA Duff.

That the Officer's Recommendation be adopted.

Carried 7/0 FOR VOTE - Councillors voted unanimously

11.2.2 F - 2546655 - Isabelle Johnson-Lear Requesting that Council Provide an Exemption or Concession on Rates for Property Situated at 4 Mary Street, Kingaroy (Kingaroy Christian Fellowship) [11549-00000-000]

#### Officer's Recommendation

That Council approve the request and provide a rate exemption (religious purposes) for the property situated at 4 Mary Street, Kingaroy commencing from 1 July 2015, despite the ownership of the land not being in the name of a Religious Entity, as follows:

- Exemption from General Rates by Local Government Regulation 2012 Section 120 1(b)(i) and (c)
- Exemption from