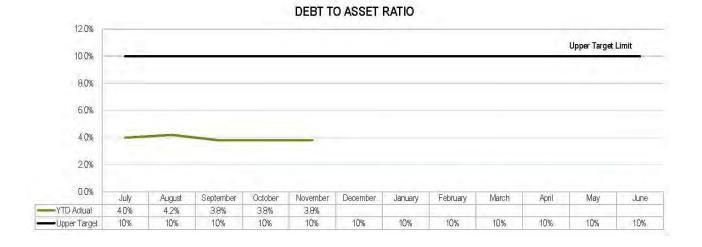

| 941,364,479           | 939,924,666          |
|                               | And a second sec |                       |                      |













#### DEBT SERVICING RATIO







# **INTEREST COVERAGE RATIO**

# **Financial and Resource Implications**

Tracking actual revenue and expenditure compared to budget as adopted at the Council meeting held on 25 June 2018.

# Link to Corporate/Operational Plan

EXC1 *Effective financial management*: Ensure Council's financial management planning is based on realistic, sustainable, equitable policies and practices.

# Communication/Consultation (Internal/External)

Monitored by budget managers.

# Legal Implications (Statutory Basis, Legal Risks)

Monthly financial report prepared in accordance with Section 204 of the *Local Government Regulation 2012*.

# **Policy/Local Law/Delegation Implications**

Budget prepared taking into account the Revenue Policy, Debt Policy and Investment Policy actual result is compared to