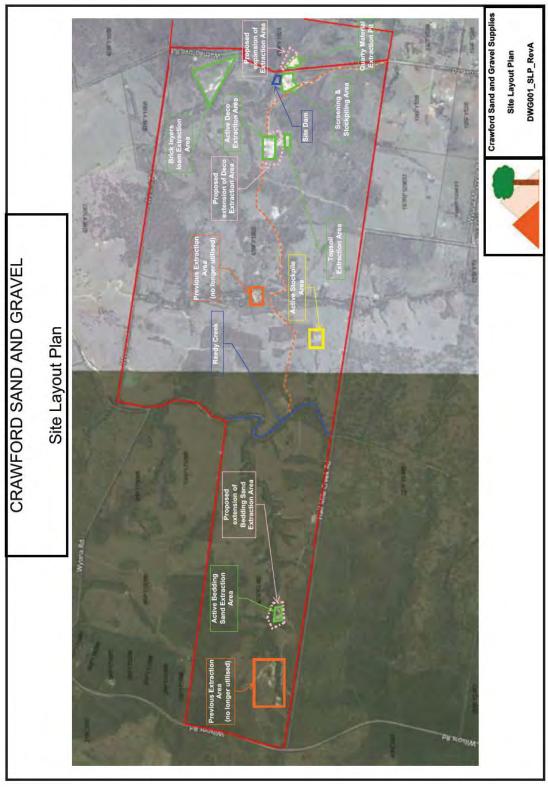

Road & Half Mile Creek Road, Wattlegrove - L459 FY1925 & L425 FY2482 - MCUI2017/0003 8.2.2 P&LM - 2529551 - Requesting a Negotiated Decision - Material Change of Use for Extractive Industry & Environmentally Relevant Activities at 1551 Manar Road Boondooma -8.3 P - 2555714 - Proposed lease to Motors in Motion Inc over freehold, Council-owned 8.3.1 land, being part of Lot 19 on SP156297, Bunya Avenue, Wondai, to store equipment and hold 8.3.2 P - 2557227 - Proposed lease to Burnett Inland Economic Development Organisation Inc (BIEDO) for commercial space at Council-owned building, 80 Gore Street, Murgon to 9. PORTFOLIO - WATER, WASTE WATER, WASTE MANAGEMENT, SPORT & RECREATION .. 208 9.1 Water, Waste Water, Waste Management, Sport & Recreation Portfolio Report ...... 208 9.2 9.3 9.4 9.4.1 S&R - 2557027 - Adoption of the South Burnett Sport and Recreation Infrastructure PORTFOLIO - NATURAL RESOURCE MANAGEMENT, RURAL SERVICES, PARKS AND 10. Natural Resource Management, Rural Services, Parks and Indigenous Affairs Portfolio 10.1 10.2 NRM&P - 2556723 - Requesting consideration for naming the new Columbarium 10.2.1 NRM&P - 2557036 - Endorsement of a project to provide a signed cycling route 10.2.2 between Yarraman and Kingaroy to link the Brisbane Valley Rail trail (BVRT) to the Kilkivan to 11. 11.1 11.2 11.2.1 12. 13. IS - 2552115 - List of Correspondence Pending Completion of Assessment Report.. 383 13.1 13.2 13.3 13.4 IS - 2556662 - Monthly Works for Queensland (W4Q) Grant Projects Report - Round 13.5 Two 14. 14.1 14.2 CONF - 2556657 - Finalisation of Tenders for Pest Management Services in the South 