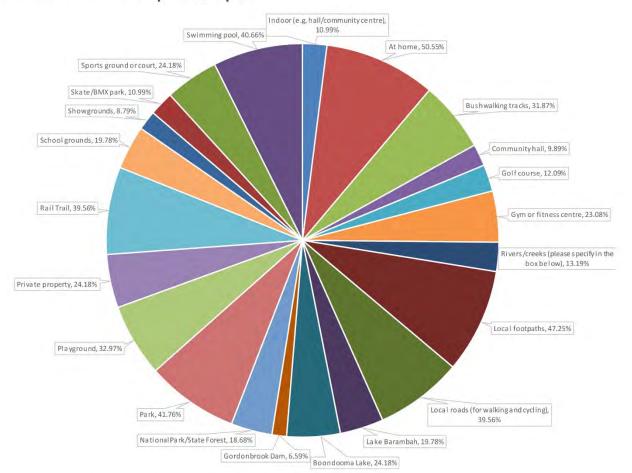

stablish the level of service (including embellishments) for parks and playground and communicate this to the community
- Promotion of parks and playgrounds location and key facilities

# Outdoor recreation

- Develop Master Plans identifying outdoor recreation opportunities for Lake Boondooma and Bjelke-Petersen Dam
- Develop a brochure map detailing walk, cycle, mountain bike and rail trail opportunities across the LGA (hardcopy and pdf)
- Partner with NPSR to identify authorised outdoor recreation opportunities and promote via website and hardcopy promotion materials

# 'What do you do for recreation/sport?' - Council workshop excerpts



Summary of participation preferences as at November 2017

# 'At which parks, open space or facilities do you recreate?'

- Council workshop excerpts



Summary of park, open space and facility preferences as at November 2017

# How often do you visit? (from survey as at November 2017)

- » 68.09% visit one or more times per week
- » 4.26% visit daily
- » 13.83% visit most days
- » 17.02% visit twice per week
- » 32.98% visit weekly

- » 3.19% visit fortnightly
- » 14.98% visit monthly
- » 12.77% visit rarely
- » 1.08% visit never

# Top three priorities (from surveys as at November 2017)

- » Provision of places/facilities for young people
- » More community events in public parks
- » Improved quality of sports grounds/ovals/ courts

Sport and Recreation Infrastructure and Strategic Plan





-

# ROSS Planning Pty Ltd

Upper floor, 63 Bay Terrace Wynnum QLD 4178

PO Box 5660 Manly QLD 4179

Telephone: (07) 3901 0730 Fax: (07) 3893 0593