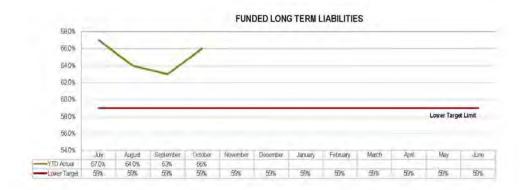

| 941,364,479     | 939,924,666       |
| Community Equity              |                                                                                                                  |                 |                   |
| Retained Surplus/(Deficiency) | 436,506,859                                                                                                      | 433,691,086     | 432,251,273       |
| Asset Revaluation Surplus     | 506,507,718                                                                                                      | 507,673,393     | 507,673,39        |
| TOTAL COMMUNITY EQUITY        | 943,014,577                                                                                                      | 941,364,479     | 939,924,666       |













CASH BALANCE (M)



**OPERATING PERFORMANCE** 





INTEREST COVERAGE RATIO

**Resolution:** 

Moved Cr RLA Heit, seconded Cr KA Duff.

That the Officer's Recommendation be adopted.

Carried 7/0 FOR VOTE - Councillors voted unanimously

11.2.2 F - 2546655 - Isabelle Johnson-Lear Requesting that Council Provide an Exemption or Concession on Rates for Property Situated at 4 Mary Street, Kingaroy (Kingaroy Christian Fellowship) [11549-00000-000]

#### Officer's Recommendation

That Council approve the request and provide a rate exemption (religious purposes) for the property situated at 4 Mary Street, Kingaroy commencing from 1 July 2015, despite the ownership of the land not being in the name of a Religious Entity, as follows:

- Exemption from General Rates by Local Government Regulat