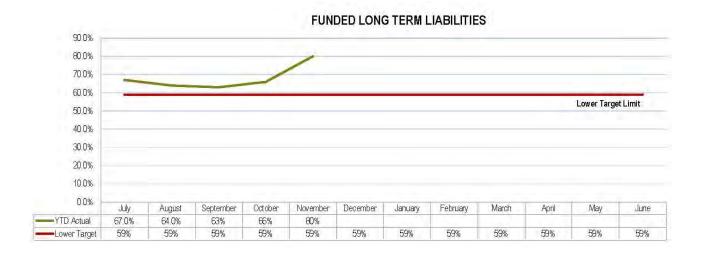

| 941,364,479           | 939,924,666          |
|                               | And a second sec |                       |                      |













#### DEBT SERVICING RATIO







# **INTEREST COVERAGE RATIO**

# **Financial and Resource Implications**

Tracking actual revenue and expenditure compared to budget as adopted at the Council meeting held on 25 June 2018.

# Link to Corporate/Operational Plan

EXC1 *Effective financial management*: Ensure Council's financial management planning is based on realistic, sustainable, equitable policies and practices.

# Communication/Consultation (Internal/External)

Monitored by budget managers.

# Legal Implications (Statutory Basis, Legal Risks)

Monthly financial report prepared in accordance with Section 204 of the *Local Government Regulation 2012*.

# **Policy/Local Law/Delegation Implications**

Budget prepared taking into account the Revenue Policy, Debt Policy and Investment Po