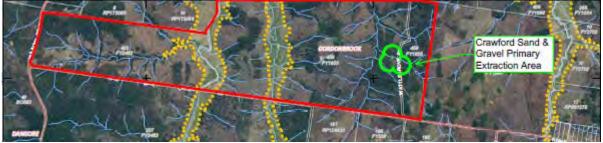

Road & Half Mile Creek Road, Wattlegrove - L459 FY1925 & L425 FY2482 - MCUI2017/0003 8.2.2 P&LM - 2529551 - Requesting a Negotiated Decision - Material Change of Use for Extractive Industry & Environmentally Relevant Activities at 1551 Manar Road Boondooma -8.3 P - 2555714 - Proposed lease to Motors in Motion Inc over freehold, Council-owned 8.3.1 land, being part of Lot 19 on SP156297, Bunya Avenue, Wondai, to store equipment and hold 8.3.2 P - 2557227 - Proposed lease to Burnett Inland Economic Development Organisation Inc (BIEDO) for commercial space at Council-owned building, 80 Gore Street, Murgon to 9. PORTFOLIO - WATER, WASTE WATER, WASTE MANAGEMENT, SPORT & RECREATION .. 208 9.1 Water, Waste Water, Waste Management, Sport & Recreation Portfolio Report ...... 208 9.2 9.3 9.4 9.4.1 S&R - 2557027 - Adoption of the South Burnett Sport and Recreation Infrastructure PORTFOLIO - NATURAL RESOURCE MANAGEMENT, RURAL SERVICES, PARKS AND 10. Natural Resource Management, Rural Services, Parks and Indigenous Affairs Portfolio 10.1 10.2 NRM&P - 2556723 - Requesting consideration for naming the new Columbarium 10.2.1 NRM&P - 2557036 - Endorsement of a project to provide a signed cycling route 10.2.2 between Yarraman and Kingaroy to link the Brisbane Valley Rail trail (BVRT) to the Kilkivan to 11. 11.1 11.2 11.2.1 12. 13. IS - 2552115 - List of Correspondence Pending Completion of Assessment Report.. 383 13.1 13.2 13.3 13.4 IS - 2556662 - Monthly Works for Queensland (W4Q) Grant Projects Report - Round 13.5 Two 14. 14.1 14.2 CONF - 2556657 - Finalisation of Tenders for Pest Management Services in the South 