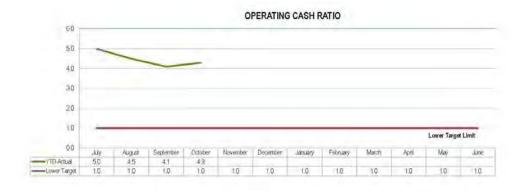

| 941,364,479     | 939,924,666       |
| Community Equity              |                                                                                                                  |                 |                   |
| Retained Surplus/(Deficiency) | 436,506,859                                                                                                      | 433,691,086     | 432,251,273       |
| Asset Revaluation Surplus     | 506,507,718                                                                                                      | 507,673,393     | 507,673,39        |
| TOTAL COMMUNITY EQUITY        | 943,014,577                                                                                                      | 941,364,479     | 939,924,666       |













CASH BALANCE (M)



**OPERATING PERFORMANCE** 





INTEREST COVERAGE RATIO

**Resolution:** 

Moved Cr RLA Heit, seconded Cr KA Duff.

That the Officer's Recommendation be adopted.

Carried 7/0 FOR VOTE - Councillors voted unanimously

11.2.2 F - 2546655 - Isabelle Johnson-Lear Requesting that Council Provide an Exemption or Concession on Rates for Property Situated at 4 Mary Street, Kingaroy (Kingaroy Christian Fellowship) [11549-00000-000]

#### Officer's Recommendation

That Council approve the request and provide a rate exemption (religious purposes) for the property situated at 4 Mary Street, Kingaroy commencing from 1 July 2015, despite the ownership of the land not being in the name of a Religious Entity, as follows:

- Exemption from General Rates by Local Government Reg