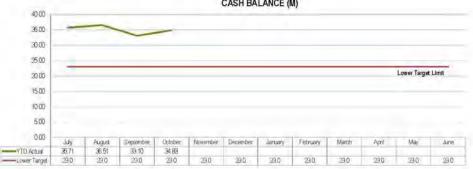

| 941,364,479     | 939,924,666       |
| Community Equity              |                                                                                                                  |                 |                   |
| Retained Surplus/(Deficiency) | 436,506,859                                                                                                      | 433,691,086     | 432,251,273       |
| Asset Revaluation Surplus     | 506,507,718                                                                                                      | 507,673,393     | 507,673,39        |
| TOTAL COMMUNITY EQUITY        | 943,014,577                                                                                                      | 941,364,479     | 939,924,666       |













CASH BALANCE (M)



**OPERATING PERFORMANCE** 





INTEREST COVERAGE RATIO

**Resolution:** 

Moved Cr RLA Heit, seconded Cr KA Duff.

That the Officer's Recommendation be adopted.

Carried 7/0 FOR VOTE - Councillors voted unanimously

11.2.2 F - 2546655 - Isabelle Johnson-Lear Requesting that Council Provide an Exemption or Concession on Rates for Property Situated at 4 Mary Street, Kingaroy (Kingaroy Christian Fellowship) [11549-00000-000]

#### Officer's Recommendation

That Council approve the request and provide a rate exemption (religious purposes) for the property situated at 4 Mary Street, Kingaroy commencing from 1 July 2015, despite the ownership of the land not being in the name of a Religious Entity, as follows:

- Exemption from General Rates by Local Government Regulation