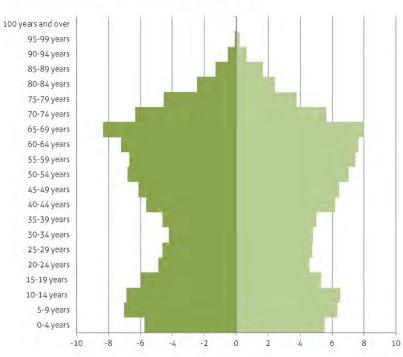

---------------------------------------|--------|--------|--------|--------|--------|
| Population<br>(recorded/<br>projected) | 31,803 | 32,186 | 35,283 | 36,439 | 37,599 |

### Age and life cycle stage

The median age of the South Burnett population is 45, which is significantly older than the Queensland median of 37. The population pyramid from the 2016 census shows that South Burnett has an aging population, with a high proportion of people already at retirement age. There is also a reasonably high proportion of children. The middle cohort is smaller, likely due to young adults migrating to metropolitan areas for tertiary education and employment. The age profile of the community helps in understanding the types of recreation opportunities that will be most in demand in the future.







seniors aged 65+ make up 23%

45 median age

### \$925

median weekly household income

5.5% Aboriginal and/or Torres Strait Islander people

**8,511** families in South Burnett 1.9 children per family with children

### Family status and household structure

Of the families in South Burnett, 33.8% were couple families with children, 47.9% were couple families without children and 16.9% were one parent families. Of single parents, 19.8% were male and 80.2% were female.

Of household structures, family households were the most common at 68%, followed by single person households (28.2%) and group households (3.5%). The number of single person households in South Burnett is much higher than the state average of 23%. One contributing factor could be the greater number of people at retireme