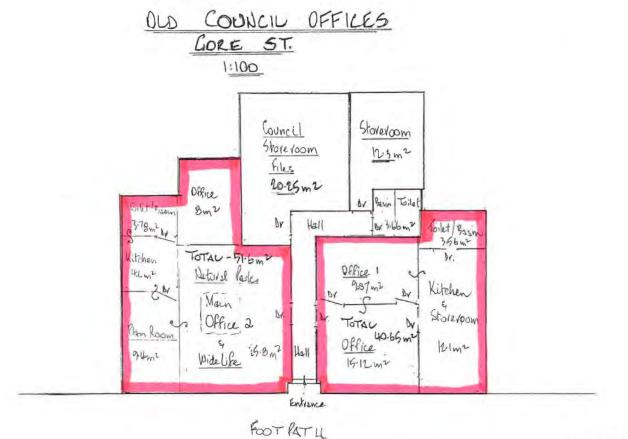

Road & Half Mile Creek Road, Wattlegrove - L459 FY1925 & L425 FY2482 - MCUI2017/0003 8.2.2 P&LM - 2529551 - Requesting a Negotiated Decision - Material Change of Use for Extractive Industry & Environmentally Relevant Activities at 1551 Manar Road Boondooma -8.3 P - 2555714 - Proposed lease to Motors in Motion Inc over freehold, Council-owned 8.3.1 land, being part of Lot 19 on SP156297, Bunya Avenue, Wondai, to store equipment and hold 8.3.2 P - 2557227 - Proposed lease to Burnett Inland Economic Development Organisation Inc (BIEDO) for commercial space at Council-owned building, 80 Gore Street, Murgon to 9. PORTFOLIO - WATER, WASTE WATER, WASTE MANAGEMENT, SPORT & RECREATION .. 208 9.1 Water, Waste Water, Waste Management, Sport & Recreation Portfolio Report ...... 208 9.2 9.3 9.4 9.4.1 S&R - 2557027 - Adoption of the South Burnett Sport and Recreation Infrastructure PORTFOLIO - NATURAL RESOURCE MANAGEMENT, RURAL SERVICES, PARKS AND 10. Natural Resource Management, Rural Services, Parks and Indigenous Affairs Portfolio 10.1 10.2 NRM&P - 2556723 - Requesting consideration for naming the new Columbarium 10.2.1 NRM&P - 2557036 - Endorsement of a project to provide a signed cycling route 10.2.2 between Yarraman and Kingaroy to link the Brisbane Valley Rail trail (BVRT) to the Kilkivan to 11. 11.1 11.2 11.2.1 12. 13. IS - 2552115 - List of Correspondence Pending Completion of Assessment Report.. 383 13.1 13.2 13.3 13.4 IS - 2556662 - Monthly Works for Queensland (W4Q) Grant Projects Report - Round 13.5 Two 14. 14.1 14.2 CONF - 2556657 - Finalisation of Tenders for Pest Management Services in the South 