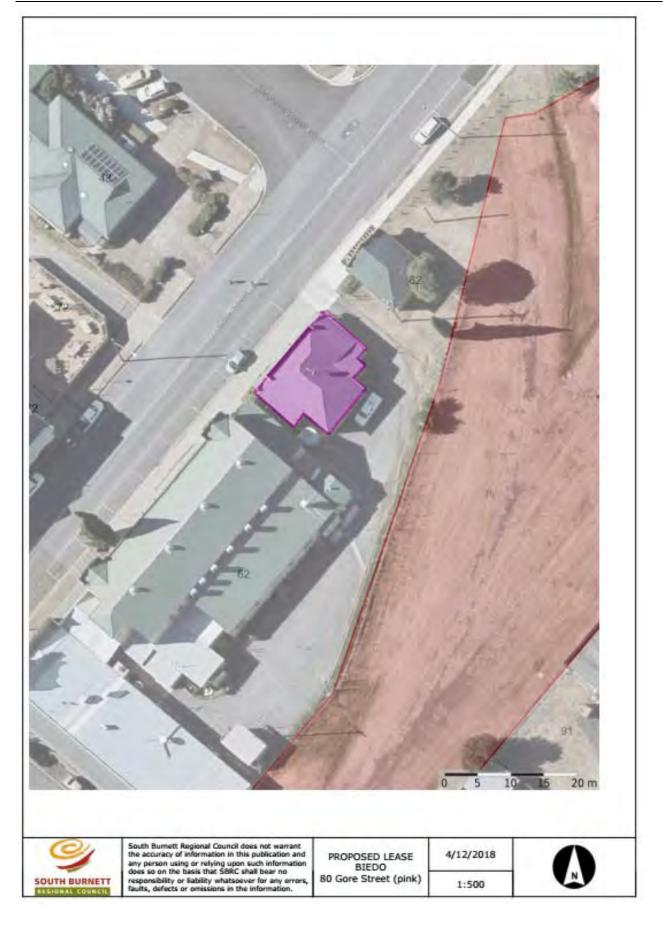

Road & Half Mile Creek Road, Wattlegrove - L459 FY1925 & L425 FY2482 - MCUI2017/0003 8.2.2 P&LM - 2529551 - Requesting a Negotiated Decision - Material Change of Use for Extractive Industry & Environmentally Relevant Activities at 1551 Manar Road Boondooma -8.3 P - 2555714 - Proposed lease to Motors in Motion Inc over freehold, Council-owned 8.3.1 land, being part of Lot 19 on SP156297, Bunya Avenue, Wondai, to store equipment and hold 8.3.2 P - 2557227 - Proposed lease to Burnett Inland Economic Development Organisation Inc (BIEDO) for commercial space at Council-owned building, 80 Gore Street, Murgon to 9. PORTFOLIO - WATER, WASTE WATER, WASTE MANAGEMENT, SPORT & RECREATION .. 208 9.1 Water, Waste Water, Waste Management, Sport & Recreation Portfolio Report ...... 208 9.2 9.3 9.4 9.4.1 S&R - 2557027 - Adoption of the South Burnett Sport and Recreation Infrastructure PORTFOLIO - NATURAL RESOURCE MANAGEMENT, RURAL SERVICES, PARKS AND 10. Natural Resource Management, Rural Services, Parks and Indigenous Affairs Portfolio 10.1 10.2 NRM&P - 2556723 - Requesting consideration for naming the new Columbarium 10.2.1 NRM&P - 2557036 - Endorsement of a project to provide a signed cycling route 10.2.2 between Yarraman and Kingaroy to link the Brisbane Valley Rail trail (BVRT) to the Kilkivan to 11. 11.1 11.2 11.2.1 12. 13. IS - 2552115 - List of Correspondence Pending Completion of Assessment Report.. 383 13.1 13.2 13.3 13.4 IS - 2556662 - Monthly Works for Queensland (W4Q) Grant Projects Report - Round 13.5 Two 14. 14.1 14.2 CONF - 2556657 - Finalisation of Tenders for Pest Management Services in the South 