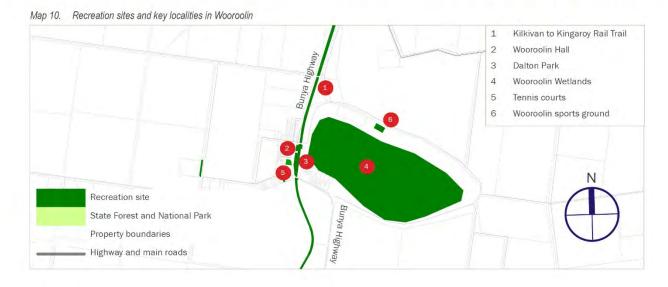

|  |
| W03     | Identify two locations around the perimeter of the Wooroolin wetlands to construct simple access points for launching non-motorised water craft (kayak/canoe) when conditions are suitable                                                      |  |
| W04     | Install directional and information signage to assist visitors navigate the walking tracks and bird hides at the wetlands                                                                                                                       |  |
| W05     | Investigate the construction of a boardwalk in the Wooroolin Wetlands                                                                                                                                                                           |  |



## Tingoora

#### Snapshot

| Current population (2016)    | 273   |
|------------------------------|-------|
| 0 - 14 years                 | 17.7% |
| 15 - 24 years                | 10.7% |
| 25 - 34 years                | 7.6%  |
| 35 - 44 years                | 11.4% |
| 45 - 54 years                | 11.8% |
| 55 - 64 years                | 13.5% |
| 65 years and over            | 27.3% |
| Median age (2016)            | 50    |
| Households with children     | 41.9% |
| Unoccupied private dwellings | 19.2% |
| Do not have a motor vehicle  | 0%    |
|                              |       |

Priority actions

Refer to council-wide actions contained in the *Implementation Plan* as these apply to all towns and villages in the South Burnett.

Tingoora has a population of 273 people and