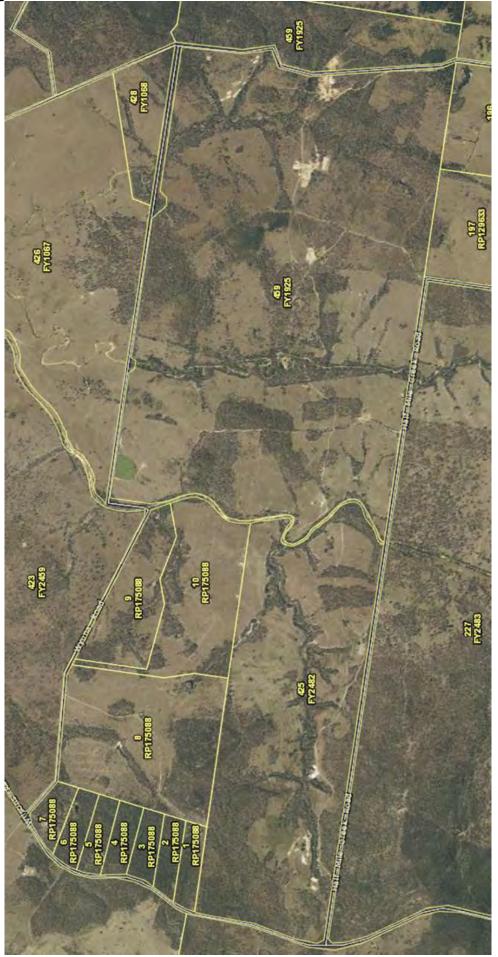

Road & Half Mile Creek Road, Wattlegrove - L459 FY1925 & L425 FY2482 - MCUI2017/0003 8.2.2 P&LM - 2529551 - Requesting a Negotiated Decision - Material Change of Use for Extractive Industry & Environmentally Relevant Activities at 1551 Manar Road Boondooma -8.3 P - 2555714 - Proposed lease to Motors in Motion Inc over freehold, Council-owned 8.3.1 land, being part of Lot 19 on SP156297, Bunya Avenue, Wondai, to store equipment and hold 8.3.2 P - 2557227 - Proposed lease to Burnett Inland Economic Development Organisation Inc (BIEDO) for commercial space at Council-owned building, 80 Gore Street, Murgon to 9. PORTFOLIO - WATER, WASTE WATER, WASTE MANAGEMENT, SPORT & RECREATION .. 208 9.1 Water, Waste Water, Waste Management, Sport & Recreation Portfolio Report ...... 208 9.2 9.3 9.4 9.4.1 S&R - 2557027 - Adoption of the South Burnett Sport and Recreation Infrastructure PORTFOLIO - NATURAL RESOURCE MANAGEMENT, RURAL SERVICES, PARKS AND 10. Natural Resource Management, Rural Services, Parks and Indigenous Affairs Portfolio 10.1 10.2 NRM&P - 2556723 - Requesting consideration for naming the new Columbarium 10.2.1 NRM&P - 2557036 - Endorsement of a project to provide a signed cycling route 10.2.2 between Yarraman and Kingaroy to link the Brisbane Valley Rail trail (BVRT) to the Kilkivan to 11. 11.1 11.2 11.2.1 12. 13. IS - 2552115 - List of Correspondence Pending Completion of Assessment Report.. 383 13.1 13.2 13.3 13.4 IS - 2556662 - Monthly Works for Queensland (W4Q) Grant Projects Report - Round 13.5 Two 14. 14.1 14.2 CONF - 2556657 - Finalisation of Tenders for Pest Management Services in the South 