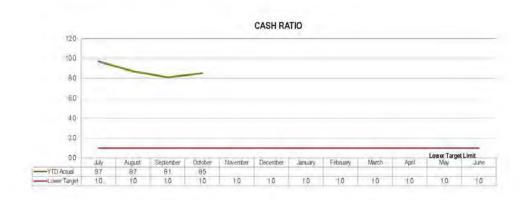

| 941,364,479     | 939,924,666       |
| Community Equity              |                                                                                                                  |                 |                   |
| Retained Surplus/(Deficiency) | 436,506,859                                                                                                      | 433,691,086     | 432,251,273       |
| Asset Revaluation Surplus     | 506,507,718                                                                                                      | 507,673,393     | 507,673,39        |
| TOTAL COMMUNITY EQUITY        | 943,014,577                                                                                                      | 941,364,479     | 939,924,666       |













CASH BALANCE (M)



**OPERATING PERFORMANCE** 





INTEREST COVERAGE RATIO

**Resolution:** 

Moved Cr RLA Heit, seconded Cr KA Duff.

That the Officer's Recommendation be adopted.

Carried 7/0 FOR VOTE - Councillors voted unanimously

11.2.2 F - 2546655 - Isabelle Johnson-Lear Requesting that Council Provide an Exemption or Concession on Rates for Property Situated at 4 Mary Street, Kingaroy (Kingaroy Christian Fellowship) [11549-00000-000]

#### Officer's Recommendation

That Council approve the request and provide a rate exemption (religious purposes) for the property situated at 4 Mary Street, Kingaroy commencing from 1 July 2015, despite the ownership of the land not being in the name of a Religious Entity, as follows:

- Exemption from General Rates by Local Government R