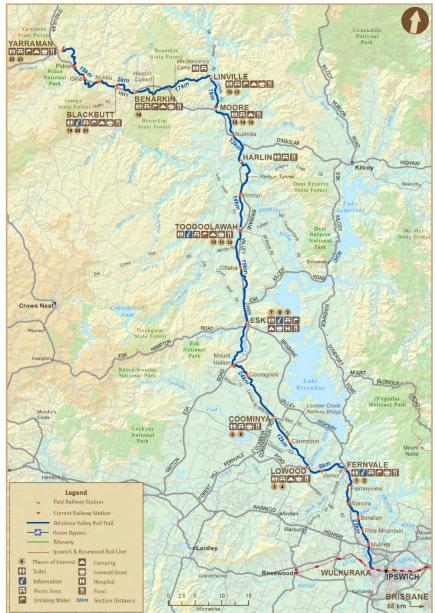

Trail.



## Brisbane Valley Rail Trail

The Brisbane Valley Rail Trail (BVRT) is now the longest rail trail in Australia extending for 161km, following the disused Brisbane Valley rail line from Wulkuraka near Ipswich to Yarraman.

At its southern end, the BVRT passes through the villages of Benarkin and Blackbutt before terminating at Yarraman. Benarkin and Blackbutt are located within the South Burnett local government area.

Keen rail trail users have identified routes extending further north from Yarraman to connect with Nanango and then Kingaroy, making it possible for rail trail users to connect from the BVRT to the Kilkivan to Kingaroy Rail Trail (KKRT).

These connecting routes are currently under investigation.

Map sourced from Queensland Department of Transport and Main Roads



South Burnett Regional Council

## Future direction of outdoor recreation in South Burnett

The community and Council aspire to continue being a community that respects and values the natural environment. It also acknowledges the need to balance recreation and conservation values to ensure the sustainability of the natural environment.

The following guiding principles have been developed to guide the future provision and management of outdoor recreation within the South Burnett:

- » the conservation prioritisation of natural areas be considered in determining appropriate levels of activity
- » determine the carrying capacity of each natural area to host sustainable outdoor recreation activities prior to permitting the activity (including the identification of restricted sensitive areas