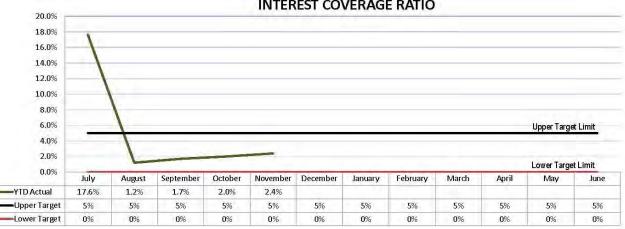

| 941,364,479           | 939,924,666          |
|                               | And a second sec |                       |                      |













#### DEBT SERVICING RATIO







# **INTEREST COVERAGE RATIO**

# **Financial and Resource Implications**

Tracking actual revenue and expenditure compared to budget as adopted at the Council meeting held on 25 June 2018.

# Link to Corporate/Operational Plan

EXC1 *Effective financial management*: Ensure Council's financial management planning is based on realistic, sustainable, equitable policies and practices.

# Communication/Consultation (Internal/External)

Monitored by budget managers.

# Legal Implications (Statutory Basis, Legal Risks)

Monthly financial report prepared in accordance with Section 204 of the *Local Government Regulation 2012*.

# **Policy/Local Law/Delegation Implications**

Budget prepared taking into account the Revenue Policy, Debt Policy and Investment Policy actual result is compared to bud