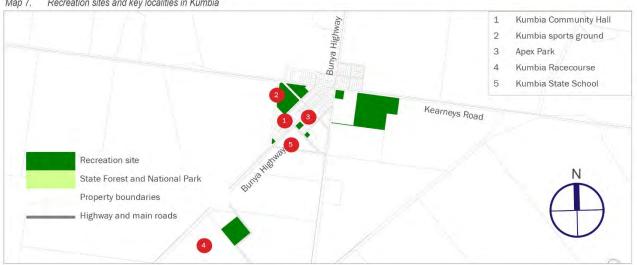

ace Club to seek external funding for upgrades to ancillary facilities                                                                                                                                                             |
| KU6      | Activate the community hall to increase use and provide recreation opportunities for all ages                                                                                                                                                   |
| KU7      | Support the community to drive development of a single concept plan over the sports ground including a walking/ cycling track                                                                                                                   |

Sport and Recreation Infrastructure and Strategic Plan

92



Recreation sites and key localities in Kumbia Map 7.

## Maidenwell

### Snapshot

| Current population (2016)    | 199        |
|------------------------------|------------|
| 0 - 14 years                 | 9.9%       |
| 15 - 24 years                | 11.4%      |
| 25 - 34 years                | 4.7%       |
| 35 - 44 years                | 11.8%      |
| 45 - 54 years                | 13.3%      |
| 55 - 64 years                | 24.1%      |
| 65 years and over            | 24.6%      |
| Median age (2016)            | 54         |
| Households with children     | 31%        |
| Unoccupied private dwellings | 23.3%      |
| Do not have a motor vehicle  | <b>O</b> % |
|                              |            |

#### Priority actions

Refer to council-wide actions contained in the