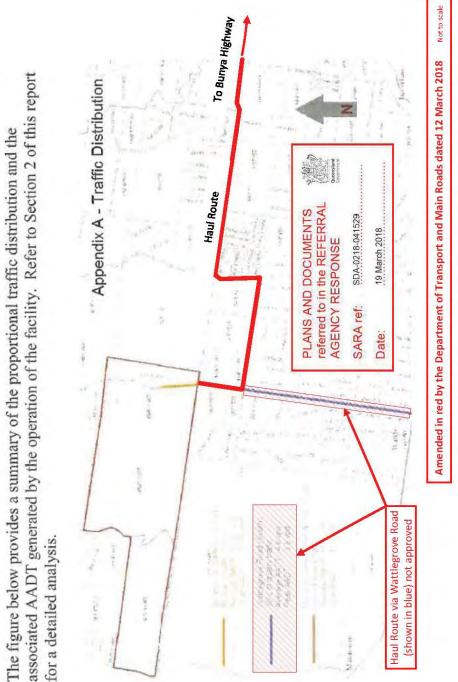

Road & Half Mile Creek Road, Wattlegrove - L459 FY1925 & L425 FY2482 - MCUI2017/0003 8.2.2 P&LM - 2529551 - Requesting a Negotiated Decision - Material Change of Use for Extractive Industry & Environmentally Relevant Activities at 1551 Manar Road Boondooma -8.3 P - 2555714 - Proposed lease to Motors in Motion Inc over freehold, Council-owned 8.3.1 land, being part of Lot 19 on SP156297, Bunya Avenue, Wondai, to store equipment and hold 8.3.2 P - 2557227 - Proposed lease to Burnett Inland Economic Development Organisation Inc (BIEDO) for commercial space at Council-owned building, 80 Gore Street, Murgon to 9. PORTFOLIO - WATER, WASTE WATER, WASTE MANAGEMENT, SPORT & RECREATION .. 208 9.1 Water, Waste Water, Waste Management, Sport & Recreation Portfolio Report ...... 208 9.2 9.3 9.4 9.4.1 S&R - 2557027 - Adoption of the South Burnett Sport and Recreation Infrastructure PORTFOLIO - NATURAL RESOURCE MANAGEMENT, RURAL SERVICES, PARKS AND 10. Natural Resource Management, Rural Services, Parks and Indigenous Affairs Portfolio 10.1 10.2 NRM&P - 2556723 - Requesting consideration for naming the new Columbarium 10.2.1 NRM&P - 2557036 - Endorsement of a project to provide a signed cycling route 10.2.2 between Yarraman and Kingaroy to link the Brisbane Valley Rail trail (BVRT) to the Kilkivan to 11. 11.1 11.2 11.2.1 12. 13. IS - 2552115 - List of Correspondence Pending Completion of Assessment Report.. 383 13.1 13.2 13.3 13.4 IS - 2556662 - Monthly Works for Queensland (W4Q) Grant Projects Report - Round 13.5 Two 14. 14.1 14.2 CONF - 2556657 - Finalisation of Tenders for Pest Management Services in the South 