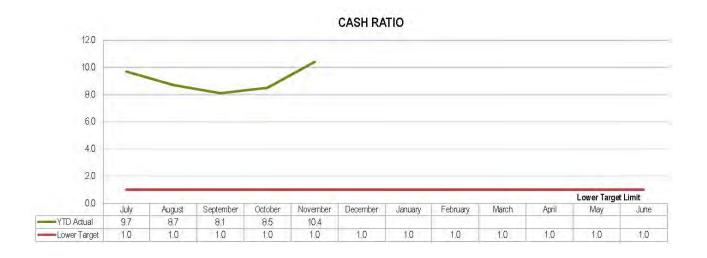

| 941,364,479           | 939,924,666          |
|                               | And a second sec |                       |                      |













#### DEBT SERVICING RATIO







# **INTEREST COVERAGE RATIO**

# **Financial and Resource Implications**

Tracking actual revenue and expenditure compared to budget as adopted at the Council meeting held on 25 June 2018.

# Link to Corporate/Operational Plan

EXC1 *Effective financial management*: Ensure Council's financial management planning is based on realistic, sustainable, equitable policies and practices.

# Communication/Consultation (Internal/External)

Monitored by budget managers.

# Legal Implications (Statutory Basis, Legal Risks)

Monthly financial report prepared in accordance with Section 204 of the *Local Government Regulation 2012*.

# **Policy/Local Law/Delegation Implications**

Budget prepared taking into account the Revenue Policy, Debt Policy and Investm