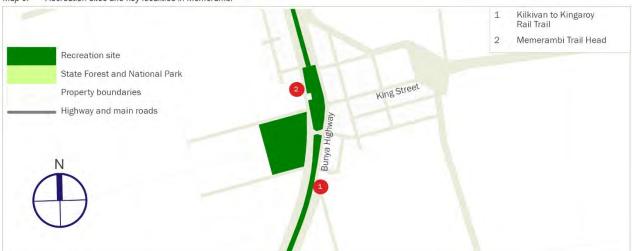

|
|--------------|--------------------------------------------------------------------------------------------------------------------------------------------------|
| ME1          | Plant shade trees on both sides of the KKRT corridor                                                                                             |
| ME2          | Consider development of a small recreation area node<br>near the trail head at Memerambi in conjunction with the<br>KKRT master planning process |

#### Refer to council-wide actio

**Priority actions** 

the Implementation Plan as these apply to all towns and villages in the South Burnett.

Map 9. Recreation sites and key localities in Memerambi



## Wooroolin

### Snapshot

| Current population (2016)    | 315   |
|------------------------------|-------|
| 0 - 14 years                 | 17.3% |
| 15 - 24 years                | 8.5%  |
| 25 - 34 years                | 6.6%  |
| 35 - 44 years                | 13.4% |
| 45 - 54 years                | 20%   |
| 55 - 64 years                | 15.1% |
| 65 years and over            | 19.0% |
| Median age (2016)            | 48    |
| Households with children     | 50%   |
| Unoccupied private dwellings | 9.7%  |
| Do not have a motor vehicle  | 0%    |

Wooroolin's population is 315 people and the village is located almost 18km from Kingaroy and 13km from Wondai. The Wooroolin State School caters for 42 primary aged students.

The recently constructed KKRT travels through Wooroolin, ru