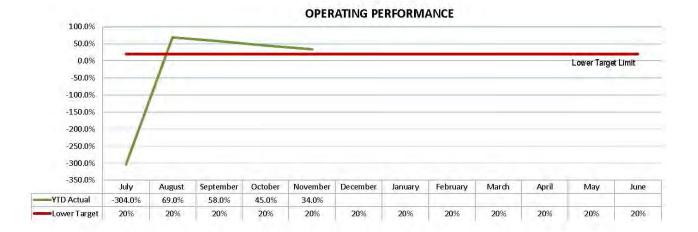

| 941,364,479           | 939,924,666          |
|                               | And a second sec |                       |                      |













#### DEBT SERVICING RATIO







# **INTEREST COVERAGE RATIO**

# **Financial and Resource Implications**

Tracking actual revenue and expenditure compared to budget as adopted at the Council meeting held on 25 June 2018.

# Link to Corporate/Operational Plan

EXC1 *Effective financial management*: Ensure Council's financial management planning is based on realistic, sustainable, equitable policies and practices.

# Communication/Consultation (Internal/External)

Monitored by budget managers.

# Legal Implications (Statutory Basis, Legal Risks)

Monthly financial report prepared in accordance with Section 204 of the *Local Government Regulation 2012*.

# **Policy/Local Law/Delegation Implications**

Budget prepared taking into account the Revenue Policy, Debt Policy and Investment Policy actual result is compared to b