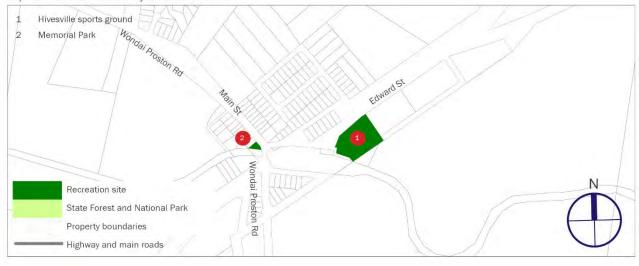

for additional sport and recreation facilities in the village as those provided are deemed sufficient for the current and future projected population.

### Hivesville's priority actions

| Village | -wide                                                                                                                                      |
|---------|--------------------------------------------------------------------------------------------------------------------------------------------|
| H1      | Investigate the feasibility of a community bus to transport<br>residents to larger towns to access sport, recreation and<br>other services |
| H2      | Repurpose the sports ground (cricket oval)                                                                                                 |



Map 12. Recreation sites and key localities in Hivesville

### Proston

Proston is a small village located in the north-west of the LGA, geographically close to Lake Boondooma. About 20% of Proston's population is aged between 0-24 years and over a third of the 379 residents are aged 65 years and older. As with other villages in the South Burnett, residents from surrounding rural properties visit Proston regularly and therefore the population size being serviced by this village is larger than the Census data presents.

For its size and population, residents in Proston have access to a range of recreation opportunities and facilities including: a new and large community hall, men's shed, golf course, lawn bowls, showgrounds, a recreation park adjacent to the community hall that includes a