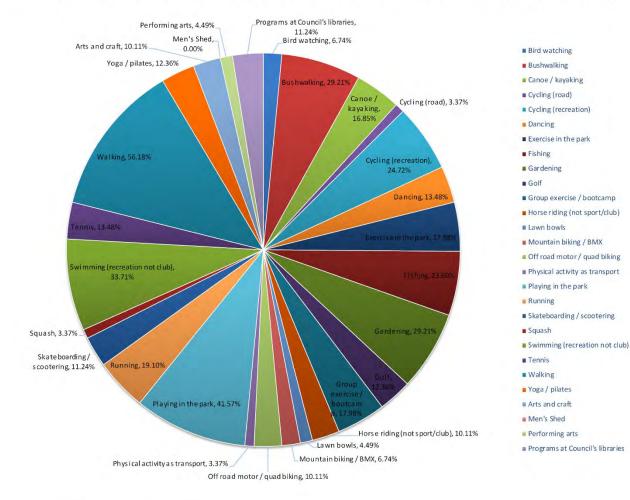

ce

# Parks and playgrounds

- Establish a desired standard of service or needs based service for open space particularly sport and recreation parks
- Establish the level of service (including embellishments) for parks and playground and communicate this to the community
- Promotion of parks and playgrounds location and key facilities

# Outdoor recreation

- Develop Master Plans identifying outdoor recreation opportunities for Lake Boondooma and Bjelke-Petersen Dam
- Develop a brochure map detailing walk, cycle, mountain bike and rail trail opportunities across the LGA (hardcopy and pdf)
- Partner with NPSR to identify authorised outdoor recreation opportunities and promote via website and hardcopy promotion materials

# 'What do you do for recreation/sport?' - Council workshop excerpts



Summary of participation preferences as at November 2017

# 'At which parks, open space or facilities do you recreate?'

- Council workshop excerpts



Summary of park, open space and facility preferences as at November 2017

# How often do you visit? (from survey as at November 2017)

- » 68.09% visit one or more times per week
- » 4.26% visit daily
- » 13.83% visit most days
- » 17.02% visit twice per week
- » 32.98% visit weekly

- » 3.19% visit fortnightly
- » 14.98% visit monthly
- » 12.77% visit rarely
- » 1.08% visit never

# Top three priorities (from surveys as at November 2017)

- » Provision of places/facilities for young people
- » More community events in public parks
- » Improved quality of sports grounds/ovals/ courts

Sport and Recreation Infrastructure and Strategic Plan