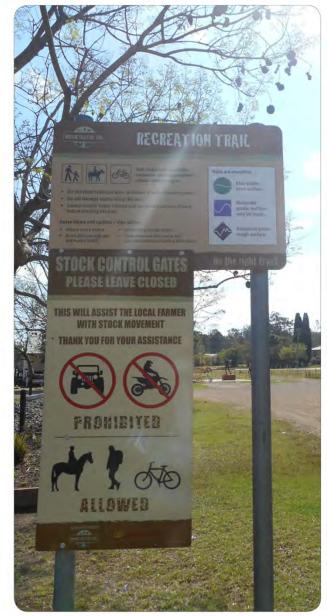

# 2.1.3 PET - 2551500 - Forwarding a Petition requesting Council construct a multi-aged playground at Bjelke-Peterson Dam Day Use area

### Précis

Forwarding a Petition requesting Council construct a multi-aged playground at Bjelke-Peterson Dam Day Use area.

### Summary

A petition has been received requesting Council construct a multi-aged playground at Bjelke-Peterson Dam Day Use area.