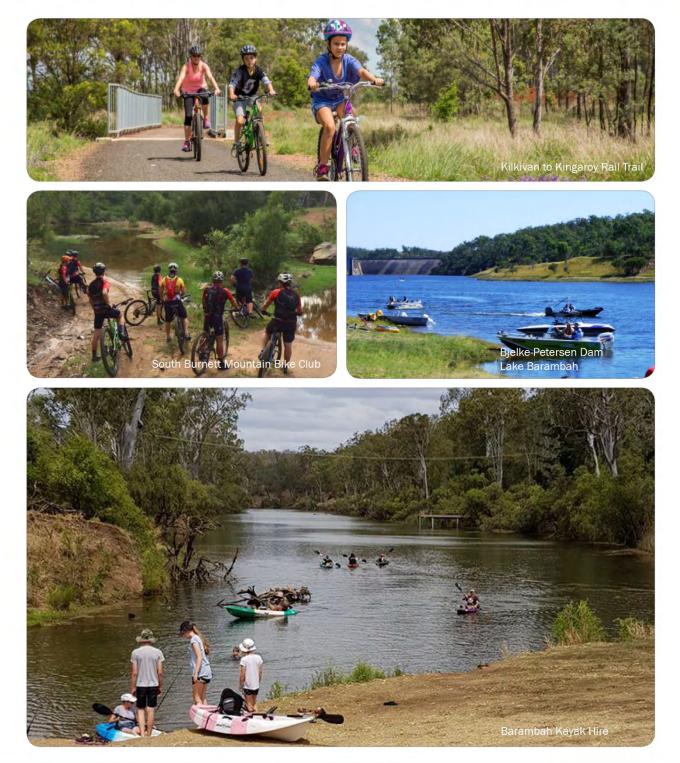

# 2.1.3 PET - 2551500 - Forwarding a Petition requesting Council construct a multi-aged playground at Bjelke-Peterson Dam Day Use area

### Précis

Forwarding a Petition requesting Council construct a multi-aged playground at Bjelke-Peterson Dam Day Use area.

### Summary

A petition has been received requesting Council construct a multi-aged playground at Bjelke-Peterson Dam Day Use area.