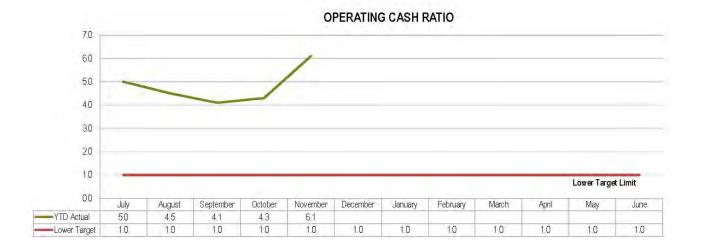

| 941,364,479           | 939,924,666          |
|                               | And a second sec |                       |                      |













#### DEBT SERVICING RATIO







# **INTEREST COVERAGE RATIO**

# **Financial and Resource Implications**

Tracking actual revenue and expenditure compared to budget as adopted at the Council meeting held on 25 June 2018.

# Link to Corporate/Operational Plan

EXC1 *Effective financial management*: Ensure Council's financial management planning is based on realistic, sustainable, equitable policies and practices.

# Communication/Consultation (Internal/External)

Monitored by budget managers.

# Legal Implications (Statutory Basis, Legal Risks)

Monthly financial report prepared in accordance with Section 204 of the *Local Government Regulation 2012*.

# **Policy/Local Law/Delegation Implications**

Budget prepared taking into account the Revenue Policy, Debt Policy and Investmen