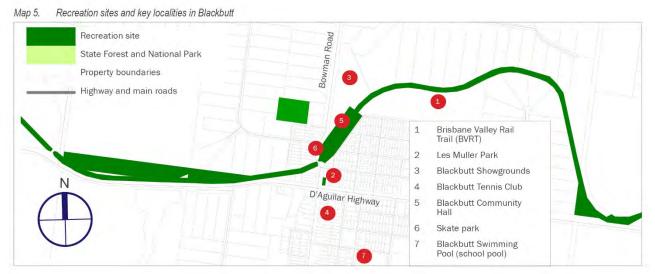

ommunity hall and showgrounds |
| BL3    | Construct a hard shade structure over the Blackbutt skate<br>park and install a shelter with seats and USB recharge<br>stations                                                                                                               |
| School | facilities                                                                                                                                                                                                                                    |
| BL4    | Implement an accurate method to record the number of visits to the Blackbutt pool to inform annual operational and service reviews                                                                                                            |

## Blackbutt







## Benarkin

#### Snapshot

| Current population (2016)    | 61    |
|------------------------------|-------|
| 0 - 14 years                 | 24.8% |
| 15 - 24 years                | 10.4% |
| 25 - 34 years                | 7.7%  |
| 35 - 44 years                | 12.2% |
| 45 - 54 years                |       |
| 55 - 64 years                | 19.0% |
| 65 years and over            | 19.1% |
| Median age (2016)            | 41    |
| Households with children     | 73.8% |
| Unoccupied private dwellings | 25.5% |
| Do not have a motor vehicle  | 4.1%  |
|                              |       |

### **Priority actions**

Refer to council-wide actions contained in the *Implementation Plan* as these apply to all towns and villages in the South Burnett.

10.4% predominantly outdoor recr