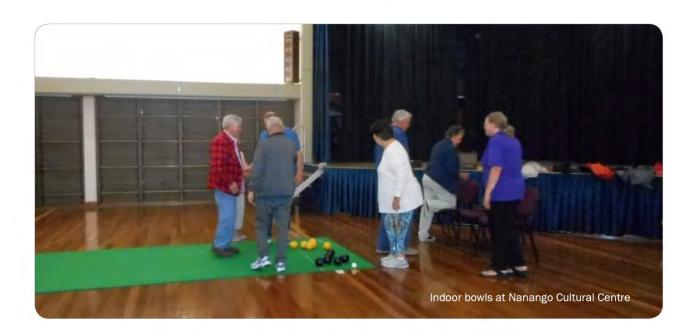

### 2.1 Petitions

2.1.1 PET - 2553047 - Petition to keep Murgon Swimming Pool open to the public every morning

### Summary

A petition has been received requesting Council keep the Murgon Swimming Pool open to the public every morning