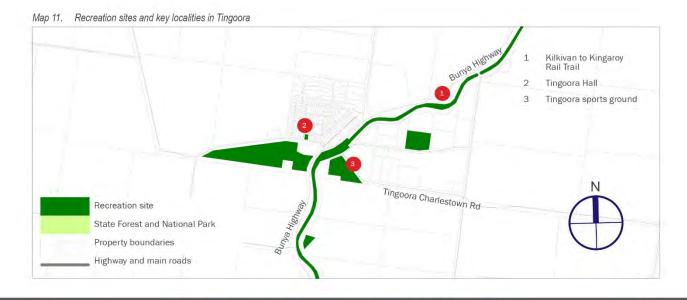

|  |
|---------|----------------------------------------------------------------------------------------------------------------------------------------------------------------------------------------------------------------|--|
| T1      | Plant shade trees on the KKRT corridor between the<br>Bunya Highway and Hoares Road, and additional trees on<br>the perimeter of the sports ground.                                                            |  |
| T2      | Repurpose the oval for use by unmanned aerial vehicles<br>and drones due to its location outside of flight paths.<br>At the end of its useful life, remove the cricket nets and<br>dugout at the sports ground |  |



Sport and Recreation Infrastructure and Strategic Plan

98

## Hivesville

#### Snapshot

| Current population (2016)        | 169   |
|----------------------------------|-------|
| 0 - 14 years                     | 11.5% |
| 15 - 24 years                    | 6.3%  |
| 25 - 34 years                    | 9.5%  |
| 35 - 44 years                    | 7.0%  |
| 45 - 54 years                    | 14.6% |
| 55 - 64 years                    | 23.5% |
| 65 years and over                | 27.8% |
| Median age (2016)                | 56    |
| Households with children         | 43.1% |
| Unoccupied private dwellings     | 8.9%  |
| Do not have a motor vehicle 4.3% |       |
|                                  |       |

### Priority actions

Refer to council-wide actions contained in the *Impleme