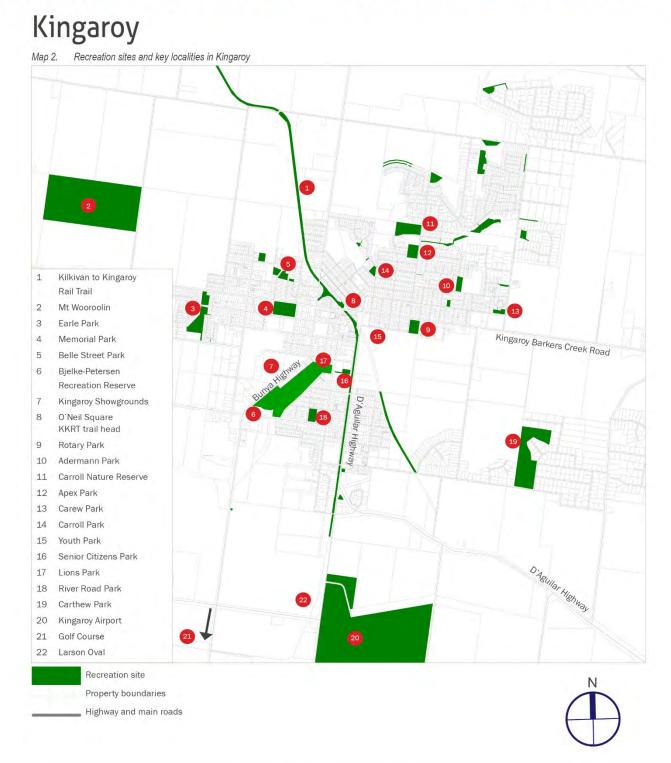

# 2.1.3 PET - 2551500 - Forwarding a Petition requesting Council construct a multi-aged playground at Bjelke-Peterson Dam Day Use area

### Précis

Forwarding a Petition requesting Council construct a multi-aged playground at Bjelke-Peterson Dam Day Use area.

### Summary

A petition has been received requesting Council construct a multi-aged playground at Bjelke-Peterson Dam Day Use area.