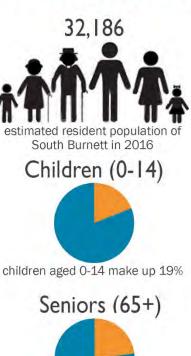

-------------------------------------|--------|--------|--------|--------|--------|
| Population<br>(recorded/<br>projected) | 31,803 | 32,186 | 35,283 | 36,439 | 37,599 |

### Age and life cycle stage

The median age of the South Burnett population is 45, which is significantly older than the Queensland median of 37. The population pyramid from the 2016 census shows that South Burnett has an aging population, with a high proportion of people already at retirement age. There is also a reasonably high proportion of children. The middle cohort is smaller, likely due to young adults migrating to metropolitan areas for tertiary education and employment. The age profile of the community helps in understanding the types of recreation opportunities that will be most in demand in the future.







seniors aged 65+ make up 23%

45 median age

### \$925

median weekly household income

5.5% Aboriginal and/or Torres Strait Islander people

**8,511** families in South Burnett 1.9 children per family with children

### Family status and household structure

Of the families in South Burnett, 33.8% were couple families with children, 47.9% were couple families without children and 16.9% were one parent families. Of single parents, 19.8% were male and 80.2% were female.

Of household structures, family households were the most common at 68%, followed by single person households (28.2%) and group households (3.5%). The number of single person households in South Burnett is much higher than the state average of 23%. One contributing factor could be the greater number of people at retirement