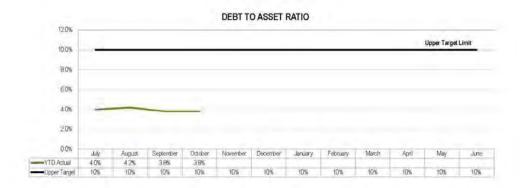

939,924,666       |
| Community Equity              |                                                                                                                  |                 |                   |
| Retained Surplus/(Deficiency) | 436,506,859                                                                                                      | 433,691,086     | 432,251,273       |
| Asset Revaluation Surplus     | 506,507,718                                                                                                      | 507,673,393     | 507,673,39        |
| TOTAL COMMUNITY EQUITY        | 943,014,577                                                                                                      | 941,364,479     | 939,924,666       |













CASH BALANCE (M)



**OPERATING PERFORMANCE** 





INTEREST COVERAGE RATIO

**Resolution:** 

Moved Cr RLA Heit, seconded Cr KA Duff.

That the Officer's Recommendation be adopted.

Carried 7/0 FOR VOTE - Councillors voted unanimously

11.2.2 F - 2546655 - Isabelle Johnson-Lear Requesting that Council Provide an Exemption or Concession on Rates for Property Situated at 4 Mary Street, Kingaroy (Kingaroy Christian Fellowship) [11549-00000-000]

#### Officer's Recommendation

That Council approve the request and provide a rate exemption (religious purposes) for the property situated at 4 Mary Street, Kingaroy commencing from 1 July 2015, despite the ownership of the land not being in the name of a Religious Entity, as follows:

- Exemption from General Rates by Local Government Regulation 2012 Section 120 1(b