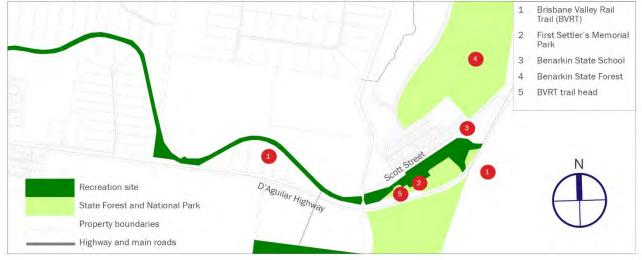

| Liaise with the local principal to 'activate' (outside<br>school hours) the opportunities available at the school<br>for local residents. Consider funding support to the<br>school for upgrades to play or sport facilities available for<br>community use |  |
| BE2      | Rationalise the old and ageing playground from<br>First Settlers Park at end of useful life and consider<br>replacement with a new nature play area that aligns with<br>master plans for the rail trail                                                     |  |
| BE3      | Upgrade picnic facilities and shelters at First Settlers Park                                                                                                                                                                                               |  |



Map 6. Recreation sites and key localities in Benarkin

91

## Kumbia

#### Snapshot

| Current population (2016)    | 294   |
|------------------------------|-------|
| 0 - 14 years                 | 17%   |
| 15 - 24 years                | 9.3%  |
| 25 - 34 years                | 9%    |
| 35 - 44 years                | 11%   |
| 45 - 54 years                | 12.7% |
| 55 - 64 years                | 15.4% |
| 65 years and over            | 14.3% |
| Median age (2016)            | 51    |
| Households with children     | 48.5% |
| Unoccupied private dwellings | 15.5% |
| Do not have a motor vehicle  | 2.4%  |
|                              |       |

#### Priority actions

Refer to council-wide actions contained in the *Implementation Plan* as these apply to all towns and villages in t