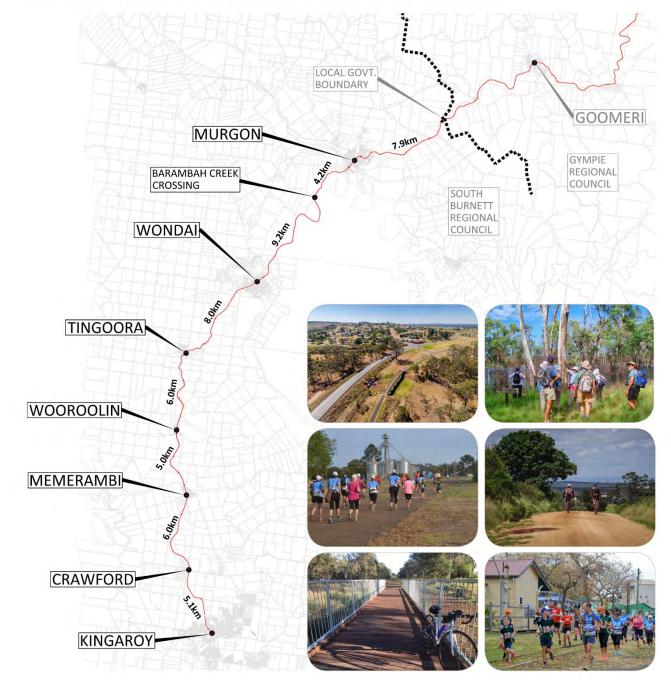

driving                              | high            |         | •                                                            |                  |         |
| outdoor recreation events                       | low to high     |         |                                                              |                  |         |

# formerly the Department of National Parks, Sport and Racing

\* when undertaken as individuals or small groups i.e. not events

^ when access to the water body is by formal ramp or launch point



## Kilkilvan to Kingaroy Rail Trail

The Kilkivan to Kingaroy Rail Trail is part of the Theebine to Kingaroy rail corridor which is 131km long and has the potential to connect to the Brassall Bikeway, Brisbane Valley Rail Trail (BVRT) and Bicentennial National Trail.



## Brisbane Valley Rail Trail

The Brisbane Valley Rail Trail (BVRT) is now the longest rail trail in Australia extending for 161km, following the disused Brisbane Valley rail line from Wulkuraka near Ipswich to Yarraman.

At its southern end, the BVRT passes through the villages of Benarkin and Blackbutt before terminating at Yarraman. Benarkin and Blackbutt are located within the South Burnett local government area.

Keen rail trail users have identified routes extending further north from Yarraman to connect with Nanango and then Kingaroy, making it possible for rail trail users to connect from the BVRT to the Kilkivan to Kingaroy Rail Trail (KKRT).

These connecting routes are currently under investigation.

Map sourced from Queensland Department of Transport and Main Roads



South