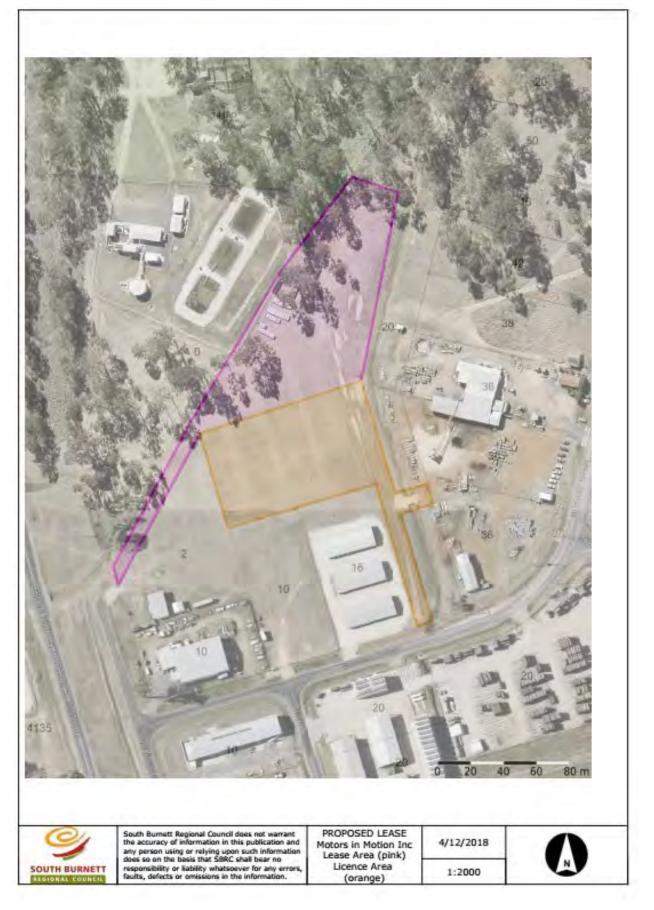

Road & Half Mile Creek Road, Wattlegrove - L459 FY1925 & L425 FY2482 - MCUI2017/0003 8.2.2 P&LM - 2529551 - Requesting a Negotiated Decision - Material Change of Use for Extractive Industry & Environmentally Relevant Activities at 1551 Manar Road Boondooma -8.3 P - 2555714 - Proposed lease to Motors in Motion Inc over freehold, Council-owned 8.3.1 land, being part of Lot 19 on SP156297, Bunya Avenue, Wondai, to store equipment and hold 8.3.2 P - 2557227 - Proposed lease to Burnett Inland Economic Development Organisation Inc (BIEDO) for commercial space at Council-owned building, 80 Gore Street, Murgon to 9. PORTFOLIO - WATER, WASTE WATER, WASTE MANAGEMENT, SPORT & RECREATION .. 208 9.1 Water, Waste Water, Waste Management, Sport & Recreation Portfolio Report ...... 208 9.2 9.3 9.4 9.4.1 S&R - 2557027 - Adoption of the South Burnett Sport and Recreation Infrastructure PORTFOLIO - NATURAL RESOURCE MANAGEMENT, RURAL SERVICES, PARKS AND 10. Natural Resource Management, Rural Services, Parks and Indigenous Affairs Portfolio 10.1 10.2 NRM&P - 2556723 - Requesting consideration for naming the new Columbarium 10.2.1 NRM&P - 2557036 - Endorsement of a project to provide a signed cycling route 10.2.2 between Yarraman and Kingaroy to link the Brisbane Valley Rail trail (BVRT) to the Kilkivan to 11. 11.1 11.2 11.2.1 12. 13. IS - 2552115 - List of Correspondence Pending Completion of Assessment Report.. 383 13.1 13.2 13.3 13.4 IS - 2556662 - Monthly Works for Queensland (W4Q) Grant Projects Report - Round 13.5 Two 14. 14.1 14.2 CONF - 2556657 - Finalisation of Tenders for Pest Management Services in the South 