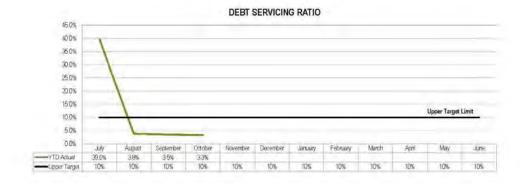

| 941,364,479     | 939,924,666       |
| Community Equity              |                                                                                                                  |                 |                   |
| Retained Surplus/(Deficiency) | 436,506,859                                                                                                      | 433,691,086     | 432,251,273       |
| Asset Revaluation Surplus     | 506,507,718                                                                                                      | 507,673,393     | 507,673,39        |
| TOTAL COMMUNITY EQUITY        | 943,014,577                                                                                                      | 941,364,479     | 939,924,666       |













CASH BALANCE (M)



**OPERATING PERFORMANCE** 





INTEREST COVERAGE RATIO

**Resolution:** 

Moved Cr RLA Heit, seconded Cr KA Duff.

That the Officer's Recommendation be adopted.

Carried 7/0 FOR VOTE - Councillors voted unanimously

11.2.2 F - 2546655 - Isabelle Johnson-Lear Requesting that Council Provide an Exemption or Concession on Rates for Property Situated at 4 Mary Street, Kingaroy (Kingaroy Christian Fellowship) [11549-00000-000]

#### Officer's Recommendation

That Council approve the request and provide a rate exemption (religious purposes) for the property situated at 4 Mary Street, Kingaroy commencing from 1 July 2015, despite the ownership of the land not being in the name of a Religious Entity, as follows:

- Exemption from General Rates by Local Government Regulatio