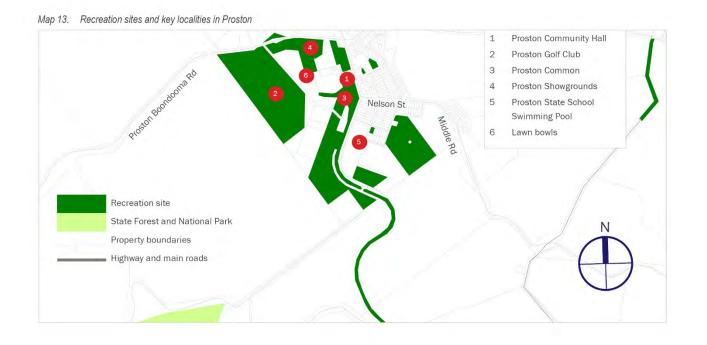

# 2.1.3 PET - 2551500 - Forwarding a Petition requesting Council construct a multi-aged playground at Bjelke-Peterson Dam Day Use area

### Précis

Forwarding a Petition requesting Council construct a multi-aged playground at Bjelke-Peterson Dam Day Use area.

### Summary

A petition has been received requesting Council construct a multi-aged playground at Bjelke-Peterson Dam Day Use area.