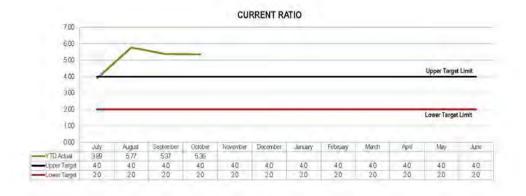

| 941,364,479     | 939,924,666       |
| Community Equity              |                                                                                                                  |                 |                   |
| Retained Surplus/(Deficiency) | 436,506,859                                                                                                      | 433,691,086     | 432,251,273       |
| Asset Revaluation Surplus     | 506,507,718                                                                                                      | 507,673,393     | 507,673,39        |
| TOTAL COMMUNITY EQUITY        | 943,014,577                                                                                                      | 941,364,479     | 939,924,666       |













CASH BALANCE (M)



**OPERATING PERFORMANCE** 





INTEREST COVERAGE RATIO

**Resolution:** 

Moved Cr RLA Heit, seconded Cr KA Duff.

That the Officer's Recommendation be adopted.

Carried 7/0 FOR VOTE - Councillors voted unanimously

11.2.2 F - 2546655 - Isabelle Johnson-Lear Requesting that Council Provide an Exemption or Concession on Rates for Property Situated at 4 Mary Street, Kingaroy (Kingaroy Christian Fellowship) [11549-00000-000]

#### Officer's Recommendation

That Council approve the request and provide a rate exemption (religious purposes) for the property situated at 4 Mary Street, Kingaroy commencing from 1 July 2015, despite the ownership of the land not being in the name of a Religious Entity, as follows:

- Exemption from General Rates by Local Government Regul