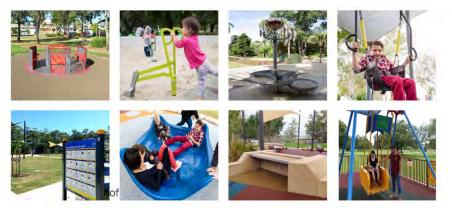

# 2.1.3 PET - 2551500 - Forwarding a Petition requesting Council construct a multi-aged playground at Bjelke-Peterson Dam Day Use area

### Précis

Forwarding a Petition requesting Council construct a multi-aged playground at Bjelke-Peterson Dam Day Use area.

### Summary

A petition has been received requesting Council construct a multi-aged playground at Bjelke-Peterson Dam Day Use area.