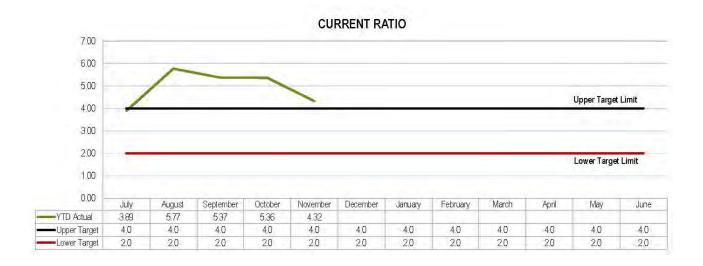

| 941,364,479           | 939,924,666          |
|                               | And a second sec |                       |                      |













#### DEBT SERVICING RATIO







# **INTEREST COVERAGE RATIO**

# **Financial and Resource Implications**

Tracking actual revenue and expenditure compared to budget as adopted at the Council meeting held on 25 June 2018.

# Link to Corporate/Operational Plan

EXC1 *Effective financial management*: Ensure Council's financial management planning is based on realistic, sustainable, equitable policies and practices.

# Communication/Consultation (Internal/External)

Monitored by budget managers.

# Legal Implications (Statutory Basis, Legal Risks)

Monthly financial report prepared in accordance with Section 204 of the *Local Government Regulation 2012*.

# **Policy/Local Law/Delegation Implications**

Budget prepared taking into account the Revenue Policy, Debt Policy and Investment