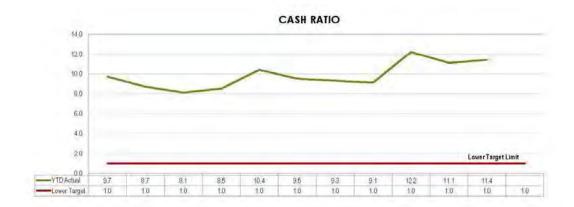

| 15,225,290 | 15,577,986      | 16,572,514                              | 92%           |
|                                                | 60,497,044 | 62,943,599      | 66,832,252                              |               |
| Capital Expense                                | 1,164,216  | A 4 4 4         | 938,000                                 | 0%            |
| Total Expense                                  | 61,661,260 |                 | 67,770,252                              |               |
| Net Result                                     | 9,384,026  | 7,669,143       | 5,347,280                               |               |
|                                                |            |                 |                                         |               |

















Carried 7/0 FOR VOTE - Councillors voted unanimously

## 11.2.2 F- 2586072 - Revised Fees and Charges Schedule

## Resolution:

Moved Cr RLA Heit, seconded Cr DA Potter.

## That:

- the revised Animals (Domestic) fees and charges replace the fees and charges previously adopted on 15 May 2019;
- the Plumbing fees and charges pursuant to legislative changes to the Plumbing and Drainage Act and Regulation be received and adopted; and

 the Register of Fees and Charges 2019/2020 be received and adopted effective from 1 July 2019 continuing in place until further reviewed by Council.

Carried 7/0

FOR VOTE - Councillors voted unanimously

## 11.2.3 F - 2597386 - Investment Policy 2019/2020

## Resolution:

Moved Cr RLA Heit, seconded Cr DA Potter.

That the Investment Policy 20