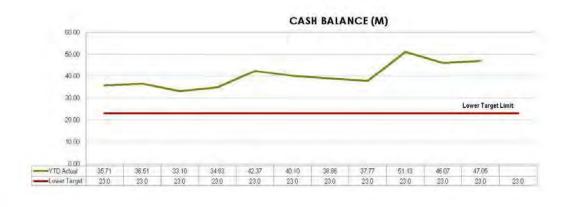

15,225,290 | 15,577,986      | 16,572,514                              | 92%           |
|                                                | 60,497,044 | 62,943,599      | 66,832,252                              |               |
| Capital Expense                                | 1,164,216  | A 4 4 4         | 938,000                                 | 0%            |
| Total Expense                                  | 61,661,260 |                 | 67,770,252                              |               |
| Net Result                                     | 9,384,026  | 7,669,143       | 5,347,280                               |               |
|                                                |            |                 |                                         |               |

















Carried 7/0 FOR VOTE - Councillors voted unanimously

## 11.2.2 F- 2586072 - Revised Fees and Charges Schedule

## Resolution:

Moved Cr RLA Heit, seconded Cr DA Potter.

## That:

- the revised Animals (Domestic) fees and charges replace the fees and charges previously adopted on 15 May 2019;
- the Plumbing fees and charges pursuant to legislative changes to the Plumbing and Drainage Act and Regulation be received and adopted; and

 the Register of Fees and Charges 2019/2020 be received and adopted effective from 1 July 2019 continuing in place until further reviewed by Council.

Carried 7/0

FOR VOTE - Councillors voted unanimously

## 11.2.3 F - 2597386 - Investment Policy 2019/2020

## Resolution:

Moved Cr RLA Heit, seconded Cr DA Potter.

That the Investment Policy 2019/2020 be