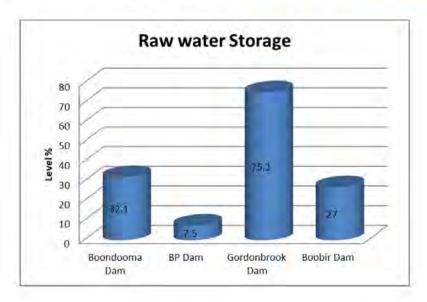

|
| William Street | Water Main Replacement | May19            |       | Jun19 10%                      |

SOUTH BURNETT REGIONAL COUNCIL GENERAL MEETING - MINUTES - 12 June 2019

Future Water Main Replacements

| Name              | Description            | Expected<br>Date | Start | Expected<br>Completion<br>Date |
|-------------------|------------------------|------------------|-------|--------------------------------|
| Kingaroy          |                        |                  |       |                                |
| Youngman St South | Water Main Replacement | June19           |       | August19                       |
| Youngman St North | Water Main Replacement | June19           |       | August19                       |

## Restriction & Dam Levels









SOUTH BURNETT REGIONAL COUNCIL GENERAL MEETING - MINUTES - 12 June 2019



| Water allocation<br>SunWater scheme | Location /<br>Allocation | Usage to date ML | Annual<br>Allocation<br>ML | Remaining<br>Allocation<br>ML | Remaining<br>Allocation in % | Year remaining in 9 |
|-------------------------------------|--------------------------|------------------|----------------------------|-------------------------------|------------------------------|---------------------|
|                                     | Murgon Water supply      | 198.7            | 1400                       | 1152.005                      | 82%                          |                     |
|                                     | Murgon Industrial        | 40.8             | 1400                       | 1153