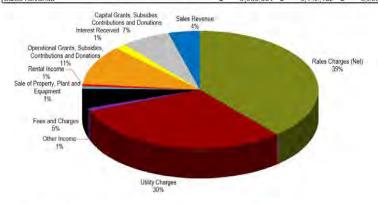

|
| Sale of Property, Plant and Equipment                     | \$ | 457,202           | \$<br>466,346     | \$ | 475,673           |
| Rental Income                                             | \$ | 478.066           | \$<br>487,627     | \$ | 497,379           |
| Operational Grants Subsidies, Contributions and Donations | S  | 7,756,779         | \$<br>7,911,915   | \$ | 8,070,153         |
| Interest Received                                         | 3  | 1,071,653         | \$<br>1,093,086   | \$ | 1,114,947         |
| Capital Grants, Subsidies, Contributions and Donations    | \$ | 4,783,791         | \$<br>3,975,221   | \$ | 3,266,291         |
| Sales Revenue                                             | 5  | 3,080 551         | \$<br>3,142,162   | S  | 3,205,006         |



### 3.1.1.1 Rates and Charges

This item shows the South Burnett Regional Council's total net income from general rates, service charges (water, sewerage and garbage) and special charges.

| Rate or Charge                       | 2019/20          |    | 2020/21    |    | 2021/22    |
|--------------------------------------|------------------|----|------------|----|------------|
| General Rates                        | \$<br>28,779,472 | \$ | 29,574,359 | \$ | 30,330,497 |
| Water Charges                        | \$<br>9,673,161  | S  | 10,221,793 | S  | 10,808,085 |
| Sewerage Charges                     | \$<br>5,775,952  | \$ | 5,893,032  | \$ | 6,012,493  |
| Waste Collection Charges             | \$<br>2,136,701  | \$ | 2,191,295  | \$ | 2,247,277  |
| Community Rescue and Evacuation