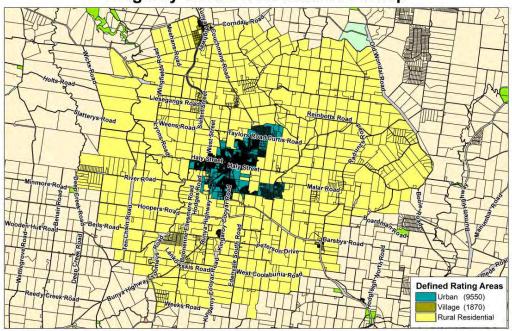

|

## Residential - Kingaroy





## Residential - Nanango





# Residential - Blackbutt

# Blackbutt Urban Area Map



# Residential - Murgon

# Murgon Urban Area Map



# Residential - Wondai

# Wondai Urban Area Map



# Rural Residential - Kingaroy





# Rural Residential - Nanango

# Nanango Rural Residential Area Map



# Rural Residential - Blackbutt

# **Blackbutt Rural Residential Area Map**



# Rural Residential - Murgon

# Murgon Rural Residential Area Map



#### Rural Residential - Wondai

# Wondai Rural Residential Area Map



Carried 7/0 FOR VOTE - Councillors voted unanimously

#### 2.5 F - 2603929 - Differential General Rates 2019/20

#### Resolution:

Moved Cr GA Jones, seconded Cr DA Potter.

That pursuant to Section 94 of the Local Government Act 2009 and Section 80 of the Local Government Regulation 2012 the differential general rate to be made and levied for each differential general rate category for the year ending 30 June 2020 is as follows:

| Category | Category Description               | Rate in Dollar |  |
|-