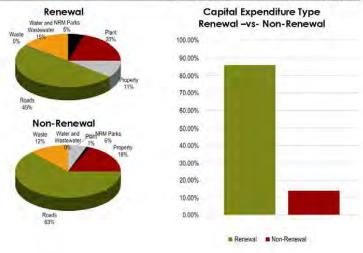

-------------|-------------------|-------------------|
| Building Assets              | \$<br>3,478,136   | \$<br>1,885,109   | \$<br>4,636,735   |
| Plant and ICT Assets         | \$<br>3,308,748   | \$<br>3,323,321   | \$<br>3,187,332   |
| Intangibles                  | \$<br>310,000     | \$<br>190,000     | \$<br>150,000     |
| Roads Infrastructure         | \$<br>10,646,147  | \$<br>10,917,704  | \$<br>10,128,087  |
| Water Supply Assets          | \$<br>1,820,000   | \$<br>14,225,000  | \$<br>18,655,000  |
| Wastewater (Sewerage) Assets | \$<br>855,000     | \$<br>3,772,000   | \$<br>1,455,000   |
| Waste Management Assets      | \$<br>401,025     | \$<br>1,075,408   | \$<br>177,800     |
| Total                        | \$<br>20,819,056  | \$<br>35,388,542  | \$<br>38,389,954  |



Budget 2019/20 Page 7



#### 2.6 Long-Term Financial Forecast

#### 2.6.1 Financial Position 2019/20-2028/29

|