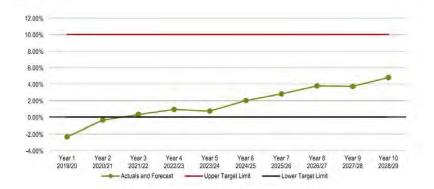

-----------------------------------------------------------|-------------------|-------------------|-------------------|-------------------|--------------------|
| Target between 0% and 10%<br>(on average over the long-term) | 2.00%             | 2.81%             | 3.78%             | 3.72%             | 4.79%              |
| Upper Target Limit                                           | 10.00%            | 10.00%            | 10.00%            | 10.00%            | 10.00%             |
| Lower Target Limit                                           | 0.00%             | 0.00%             | 0.00%             | 0.00%             | 0.00%              |

This is an indicator of the extent to which revenues raised cover operational expenses only or are available for capital funding oursess.





#### South Burnett Regional Council Special Budget Meeting - Minutes - 24 June 2019



#### 2.8 Revenue Statement

#### South Burnett Regional Council

#### Revenue Statement 2019/20

#### Introduction

Sections 169 and 172 of the *Local Government Regulation 2012* require a local government to prepare a revenue statement each financial year. The revenue statement must state:

- (a) If the local government levies differential general rates:
  - (i) The rating categories for rateable land in the local government area; and
- (ii) A description of each rating category; and
- If the local government levies special rates or charges for a joint government activity, a summary of the terms of the joint government activity; and
- (c) If the local government fixes a cost-recovery fee, the criter