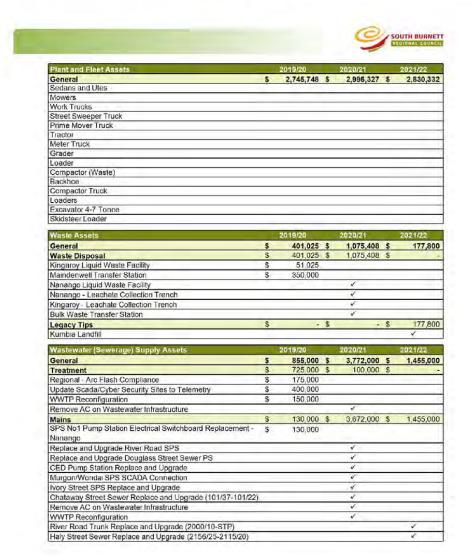

0    |    |           |    |           |
| Yallakool Caravan and Recreation Park - Powerheads             | S  | 71.000    |    |           |    |           |
| Lake Boondooma as identified by Asset Condition                | 3  | 71.000    |    |           | _  | 1         |
| Assessment                                                     |    |           |    |           |    | •         |
| NRM Facilities                                                 | S  | 50,000    | •  |           | \$ |           |
|                                                                |    | 20042000  | D  |           | 9  |           |
| Boardwalk Renewal - Goodger                                    | 5  | 50,000    |    |           |    |           |

Budget 2019/20 Page 74



Budget 2019/20 Page 75



Budget 2019/20 Page 76



| Water Supply Assets                                            |    | 2019/20   |    | 2020/21       | 2021/22    |
|----------------------------------------------------------------|----|-----------|----|---------------|------------|
| General                                                        | \$ | 1,820,000 | 5  | 14,225,000 \$ | 18,655,000 |
| Treatment                                                      | 3  | 205,000   | \$ | 12,675,000 \$ | 12,150,000 |
| Replacement Bore Waterlines for Losses in Wooroolin            | \$ | 30,000    |    |               |            |
| Switchboard Replacement AS3000 Wiring Rules Require            | \$ | 175.000   |    |               |            |
| Safety Assessment on All Switchboards