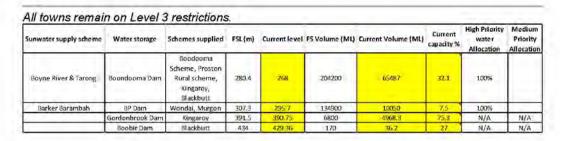

%                      |
| William Street | Water Main Replacement | May19            |       | Jun19 10%                      |

SOUTH BURNETT REGIONAL COUNCIL GENERAL MEETING - MINUTES - 12 June 2019

Future Water Main Replacements

| Name              | Description            | Expected<br>Date | Start | Expected<br>Completion<br>Date |
|-------------------|------------------------|------------------|-------|--------------------------------|
| Kingaroy          |                        |                  |       |                                |
| Youngman St South | Water Main Replacement | June19           |       | August19                       |
| Youngman St North | Water Main Replacement | June19           |       | August19                       |

## Restriction & Dam Levels









SOUTH BURNETT REGIONAL COUNCIL GENERAL MEETING - MINUTES - 12 June 2019



| Water allocation<br>SunWater scheme | Location /<br>Allocation | Usage to date ML | Annual<br>Allocation<br>ML | Remaining<br>Allocation<br>ML | Remaining<br>Allocation in % | Year remaining in 9 |
|-------------------------------------|--------------------------|------------------|----------------------------|-------------------------------|------------------------------|---------------------|
|                                     | Murgon Water supply      | 198.7            | 1400                       | 1152.005                      | 82%                          |                     |
|                                     | Murgon Industrial        | 40.8             | 1400                       | 11