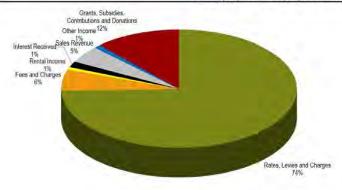

| \$  | 306,325   | \$  | 664,487 \$    | 591,075   |  |  |  |
| Waste Water        | \$  | 242,718   | \$  | 300,780 \$    | 361,148   |  |  |  |
| Waste Management   | \$  | 521,228   | \$  | 662,788 \$    | 815,159   |  |  |  |
| Total              | -\$ | 1,539,950 | -\$ | 252,127 \$    | 218,079   |  |  |  |

#### 3.1.1 Revenue

Revenue Type

Operating Revenue 49,280,421 \$ 50,972,676 \$ 52,678,871 3,820,174 \$ 3,896,579 \$ 478,066 \$ 487,627 \$

Rates, Levies and Charges Fees and Charges 3,974,508 Rental Income 497,379 Interest Received 1,071.653 \$ 1,093,086 \$ 1,114,947 Sales Revenue 3,080,551 \$ 3,142,162 \$ 3,205,006 Other Income 686,166 \$ 676,288 Grants, Subsidies, Contributions and Donations 7.756.779 \$ 7,911,915 \$ 8.070.153 66,085,846 -\$ 68,190,210 -\$ Total







## Total Revenue

| Revenue Type                                              |    | Budget<br>2019/20 | Budget<br>2020/21 |    | Budget<br>2021/22 |
|-----------------------------------------------------------|----|-------------------|-------------------|----|-------------------|
| Rates Charges (Net)                                       | 3  | 27,653,298        | \$<br>28,425,663  | \$ | 29,158,829        |
| Utility Charges                                           | \$ | 21,627 123        | \$<br>22,547,013  | \$ | 23,520,042        |
| Other Income                                              | \$ | 598 202           | \$<br>686,166     | \$ | 676,288           |
| Fees and Charges                                          | 5  | 3,820.174         | \$<br>3,898,579   | \$ | 3,97