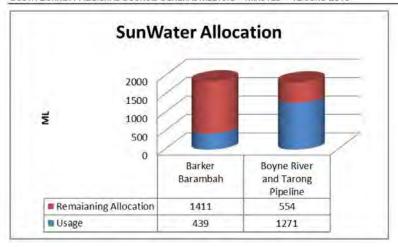

|
| William Street | Water Main Replacement | May19            |       | Jun19 10%                      |

SOUTH BURNETT REGIONAL COUNCIL GENERAL MEETING - MINUTES - 12 June 2019

Future Water Main Replacements

| Name              | Description            | Expected<br>Date | Start | Expected<br>Completion<br>Date |
|-------------------|------------------------|------------------|-------|--------------------------------|
| Kingaroy          |                        |                  |       |                                |
| Youngman St South | Water Main Replacement | June19           |       | August19                       |
| Youngman St North | Water Main Replacement | June19           |       | August19                       |

## Restriction & Dam Levels









SOUTH BURNETT REGIONAL COUNCIL GENERAL MEETING - MINUTES - 12 June 2019



| Water allocation<br>SunWater scheme | Location /<br>Allocation | Usage to date ML | Annual<br>Allocation<br>ML | Remaining<br>Allocation<br>ML | Remaining<br>Allocation in % | Year remaining in 9 |
|-------------------------------------|--------------------------|------------------|----------------------------|-------------------------------|------------------------------|---------------------|
|                                     | Murgon Water supply      | 198.7            | 1400                       | 1152.005                      | 82%                          |                     |
|                                     | Murgon Industrial        | 40.8             | 1400                       | 1153.9