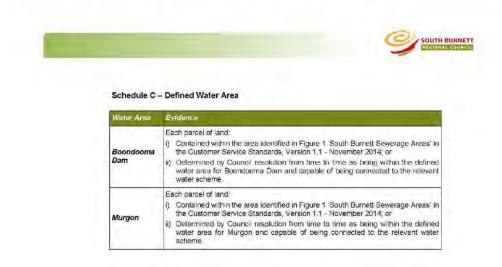

located within the shaded area contained in the Maidenwel<br>Designated Refuse Serve Area map as determined by Council resolution from time to<br>time                                |



water scheme Each parcel of land:

Proston/ Proston Rural



Rovenue Stotemani 2019/20 Budget 2019/20 Page 52

connected to the relevant water scheme.

Determined by Council resolution from time to time as being within the defined water area for Wondai/Tingoora and capable of being connected to the relevant

Contained within the area identified in Figure 1 South Burnett Sewerage Areas' in the Customer Service Standards, Version 1.1 - November 2014; or

determined by Council resolution from time to time as being within the defined water area for Proston or Proston Rural Water Supplies and capable of being







 $\label{eq:concessions} Schedule\ D-Exemptions/Concessions\ for\ General\ Rates,\ Special,\ Separate\ and\ Utility\ Charges$ 

Section 93 of the Local Government Act 2009 and sections 120, 121 and 122 of the Local Government Regulation 2012 provides for exemptions and/or concessions for rates and charges levied on certain classes of land. Council has determined the following exemptions or rate concessions:

| Concession Category                    | Differential<br>General<br>Rates | Separate<br>Rates | Water<br>Access | Sewerage<br>Access | Waste<br>Bin |
|----------------------------------------|----------------------------------|-------------------|-----------------|--------------------|--------------|
| Queensland Country Women's Association | 100%                             |