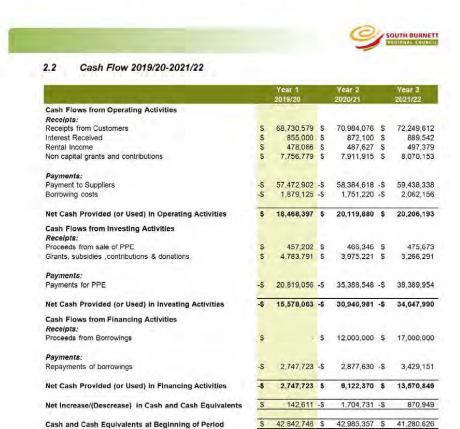

,468,056        | \$ | 81,069,050        |
| Net Assets                                    | \$ | 896,273,787       | \$ | 900,463,227       | \$ | 904,423,27        |
| Equity                                        |    |                   |    |                   |    |                   |
| Retained Farnings                             | S  | 433,536,855       | 5  | 437,825,295       | \$ | 441,786,338       |
| Revaluation reserves                          | \$ | 462,636,932       | \$ | 462,636,932       | 5  | 462,636,93        |
| Total Equity                                  | S  | 896,273,787       | s  | 900,463,227       | \$ | 904,423,27        |



Cash and Cash Equivalents at End of Period

#### SOUTH BURNETT REGIONAL COUNCIL SPECIAL BUDGET MEETING - MINUTES - 24 June 2019



Eudget 2019/20. Page 5

Cr K M Campbell (Mayor) ...... Page 14

\$ 42,985,357 \$ 41,280,626 \$ 40,409,678







# 2.4 Changes in Equity 2019/20-2021/22

| i company                                        |     | Year 1<br>2019/20 |    | Year 2<br>2020/21 |    | Year 3<br>2021/22 |
|--------------------------------------------------|-----|-------------------|----|-------------------|----|-------------------|
| Asset Revaluation Surplus                        |     |                   |    |                   |    |                   |
| Opening Balance                                  | \$  | 507,673,393       | S  | 462,636,932       | \$ | 462,636,932       |
| Increase/(Decrease) in Asset Revaluation Surplus | -\$ | 45,036,461        | S  | -                 | 5  |                   |