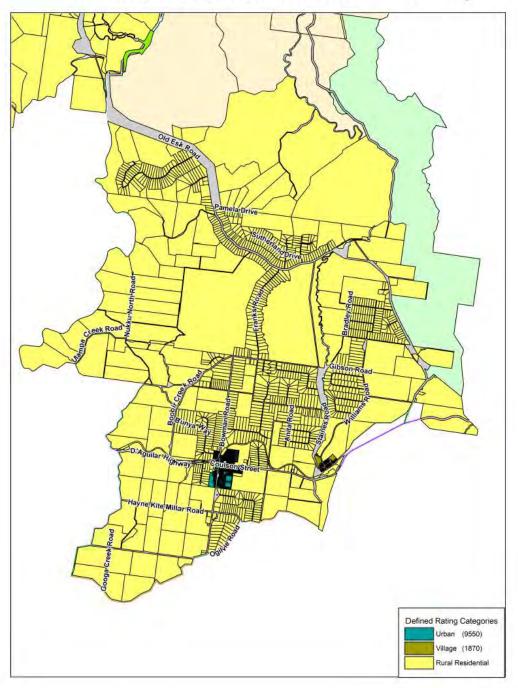

|

## Residential - Kingaroy





## Residential - Nanango





# Residential - Blackbutt

# Blackbutt Urban Area Map



# Residential - Murgon

# Murgon Urban Area Map



# Residential - Wondai

# Wondai Urban Area Map



# Rural Residential - Kingaroy





# Rural Residential - Nanango

# Nanango Rural Residential Area Map



# Rural Residential - Blackbutt

# **Blackbutt Rural Residential Area Map**



# Rural Residential - Murgon

# Murgon Rural Residential Area Map



#### Rural Residential - Wondai

# Wondai Rural Residential Area Map



Carried 7/0 FOR VOTE - Councillors voted unanimously

#### 2.5 F - 2603929 - Differential General Rates 2019/20

#### Resolution:

Moved Cr GA Jones, seconded Cr DA Potter.

That pursuant to Section 94 of the Local Government Act 2009 and Section 80 of the Local Government Regulation 2012 the differential general rate to be made and levied for each differential general rate category for the year ending 30 June 2020 is as follows:

| Category | Category Description               | Rate in Dollar |  |
|----------|------------------------------------|----------------|--|
| 203      | Residential Land - Blackbutt       | 3.08076000     |  |
| 1        |