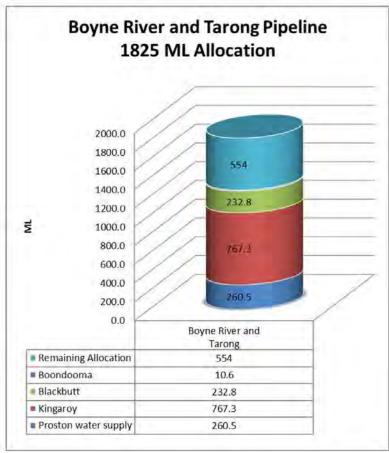

|
| William Street | Water Main Replacement | May19            |       | Jun19 10%                      |

SOUTH BURNETT REGIONAL COUNCIL GENERAL MEETING - MINUTES - 12 June 2019

Future Water Main Replacements

| Name              | Description            | Expected<br>Date | Start | Expected<br>Completion<br>Date |
|-------------------|------------------------|------------------|-------|--------------------------------|
| Kingaroy          |                        |                  |       |                                |
| Youngman St South | Water Main Replacement | June19           |       | August19                       |
| Youngman St North | Water Main Replacement | June19           |       | August19                       |

## Restriction & Dam Levels









SOUTH BURNETT REGIONAL COUNCIL GENERAL MEETING - MINUTES - 12 June 2019



| Water allocation<br>SunWater scheme | Location /<br>Allocation | Usage to date ML | Annual<br>Allocation<br>ML | Remaining<br>Allocation<br>ML | Remaining<br>Allocation in % | Year remaining in 9 |
|-------------------------------------|--------------------------|------------------|----------------------------|-------------------------------|------------------------------|---------------------|
|                                     | Murgon Water supply      | 198.7            | 1400                       | 1152.005                      | 82%                          |                     |
|                                     | Murgon Industrial        | 40.8             | 1400                       | 1153.905