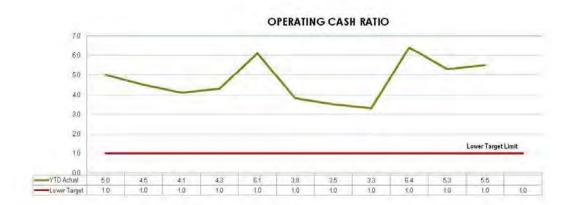

| 15,225,290 | 15,577,986      | 16,572,514                              | 92%           |
|                                                | 60,497,044 | 62,943,599      | 66,832,252                              |               |
| Capital Expense                                | 1,164,216  | A 4 4 4         | 938,000                                 | 0%            |
| Total Expense                                  | 61,661,260 |                 | 67,770,252                              |               |
| Net Result                                     | 9,384,026  | 7,669,143       | 5,347,280                               |               |
|                                                |            |                 |                                         |               |

















Carried 7/0 FOR VOTE - Councillors voted unanimously

## 11.2.2 F- 2586072 - Revised Fees and Charges Schedule

## Resolution:

Moved Cr RLA Heit, seconded Cr DA Potter.

## That:

- the revised Animals (Domestic) fees and charges replace the fees and charges previously adopted on 15 May 2019;
- the Plumbing fees and charges pursuant to legislative changes to the Plumbing and Drainage Act and Regulation be received and adopted; and

 the Register of Fees and Charges 2019/2020 be received and adopted effective from 1 July 2019 continuing in place until further reviewed by Council.

Carried 7/0

FOR VOTE - Councillors voted unanimously

## 11.2.3 F - 2597386 - Investment Policy 2019/2020

## Resolution:

Moved Cr RLA Heit, seconded Cr DA Potter.

That the Investment Policy 2019