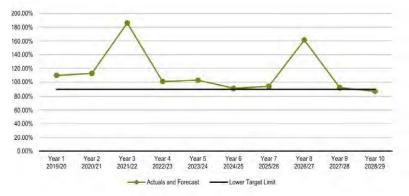

Limit                                         | 90.00%            | 90.00%            | 90.00%            | 90 00%            | 90.00%             |
| SBRC Proposed Target                                       | Year 6<br>2024/25 | Year 7<br>2025/26 | Year 8<br>2026/27 | Year 9<br>2027/28 | Year 10<br>2028/29 |
| Target greater than 90%<br>(on average over the long-term) | 90.94%            | 93.83%            | 161.18%           | 92,01%            | 87.23%             |
| Lower Target Limit                                         | 90.00%            | 90.00%            | 90.00%            | 90.00%            | 90.00%             |

This ratio indicates whether Council is renewing or replacing existing non-financial assets at the same rate that its overal stock of assets is wearing out







#### 2.7.2 Net Financial Liabilities Ratio

Net financial liabilities ratio measures Council's total liabilities less its current assets divided by its total operating revenue expressed as a percentage.

This ratio is an indicator of the extent to which the net financial liabilities of a local government can be serviced by its operating revenues.

| SBRC Proposed Target                                | Year 1<br>2019/20              | Year 2<br>2020/21 | Year 3<br>2021/22               | Year 4<br>2022/23 |                                       | Year 5<br>2023/24  |
|-----------------------------------------------------|--------------------------------|-------------------|---------------------------------|-------------------|---------------------------------------|------------------