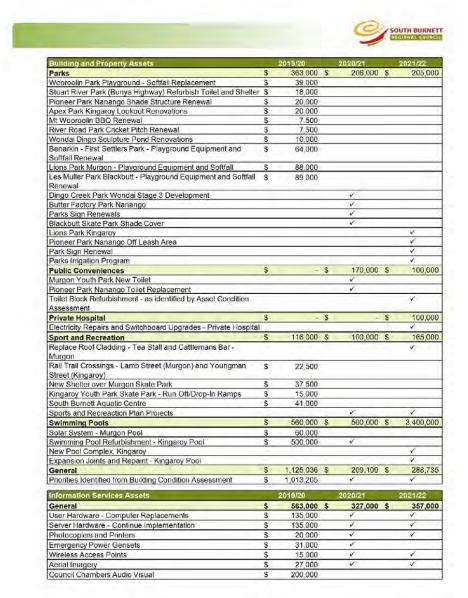

| 3  | 25,000    |    |           |    |           |
| Yallakool Caravan and Recreation Park - Powerheads             | S  | 71.000    |    |           |    |           |
| Lake Boondooma as identified by Asset Condition                | 3  | 71.000    |    |           | _  | 1         |
| Assessment                                                     |    |           |    |           |    | •         |
| NRM Facilities                                                 | S  | 50,000    | •  |           | \$ |           |
|                                                                |    | 20042000  | D  |           | 9  |           |
| Boardwalk Renewal - Goodger                                    | 5  | 50,000    |    |           |    |           |

Budget 2019/20 Page 74



Budget 2019/20 Page 75



Budget 2019/20 Page 76



| Water Supply Assets                                            |    | 2019/20   |    | 2020/21       | 2021/22    |
|----------------------------------------------------------------|----|-----------|----|---------------|------------|
| General                                                        | \$ | 1,820,000 | 5  | 14,225,000 \$ | 18,655,000 |
| Treatment                                                      | 3  | 205,000   | \$ | 12,675,000 \$ | 12,150,000 |
| Replacement Bore Waterlines for Losses in Wooroolin            | \$ | 30,000    |    |               |            |
| Switchboard Replacement AS3000 Wiring Rules Require            | \$ | 175.000   |    |               |            |
| Safety Assessment on All Switchboard