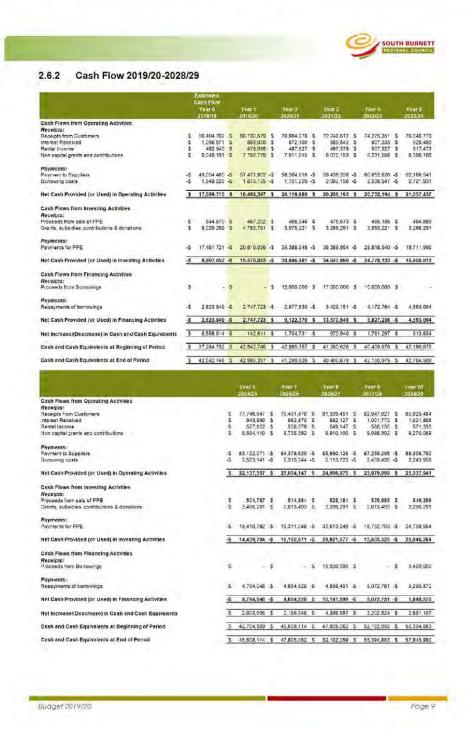

| \$ 013,425.2:<br>1017 10<br>2020/20<br>\$ 57,945.96<br>\$ 7,955.15<br>\$ 68,784.31<br>\$ 947,311.96<br>\$ 7,10.26<br>\$ 954,422.46<br>\$ 1,021,206.75<br>\$ 1,907.85<br>\$ 1,405.08<br>\$ 1,279.82;<br>\$ 4,650.08<br>\$ 1,279.82;<br>\$ 4,650.08<br>\$ 1,279.82;<br>\$ 4,650.08<br>\$ 1,279.82;<br>\$ 4,650.08<br>\$ 1,279.82;<br>\$ 4,650.08<br>\$ 1,279.82;<br>\$ 4,650.08<br>\$ 1,279.82;<br>\$ 1,279.82;<br>\$ 4,650.08<br>\$ 1,279.82;<br>\$ 1,27                                                                                  |

Budget 2019/20 Page 8







Budget 2019/20. Page 11



#### 2.7 Financial Sustainability Ratios

Section 169 of the *Local Government Regulation 2012* requires the budget to include relevant measures of financial sustainability for the financial year 2019/20 and the next nine (9) financial years. The relevant measures of financial sustainability are the following measures as described in the Financial Management (Sustainability) Guideline.

#### 2.7.1 Asset Sustainability Ratio

Assets sustainability ratio is amount of capital expenditure on the replacement of assets (renewals) divided by the depreciation expense expressed as a percentage.

This ratio is an approximation of the extent to which the infrastructure assets managed by the local government are being replaced as these reach the end of their useful liv