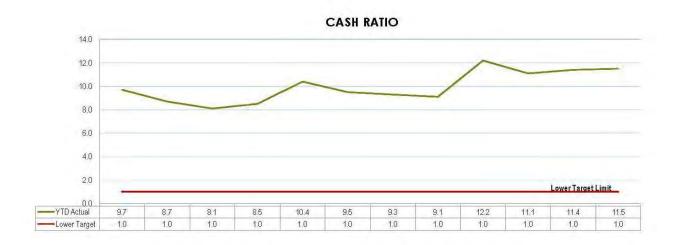

|            |                 |                   |          |

















# **Financial and Resource Implications**

Tracking actual revenue and expenditure compared to budget as adopted at the Council meeting held on 24 June 2019.

# **Link to Corporate/Operational Plan**

EXC1 Effective financial management: Ensure Council's financial management planning is based on realistic, sustainable, equitable policies and practices.

# **Communication/Consultation (Internal/External)**

Monitored by budget managers.

# Legal Implications (Statutory Basis, Legal Risks)

Monthly financial report prepared in accordance with Section 204 of the *Local Government Regulation 2012*.

# Policy/Local Law/Delegation Implications

Budget prepared taking into account the Revenue Policy, Debt Policy and Investment Policy actual result is compared to budget.

# **Asset