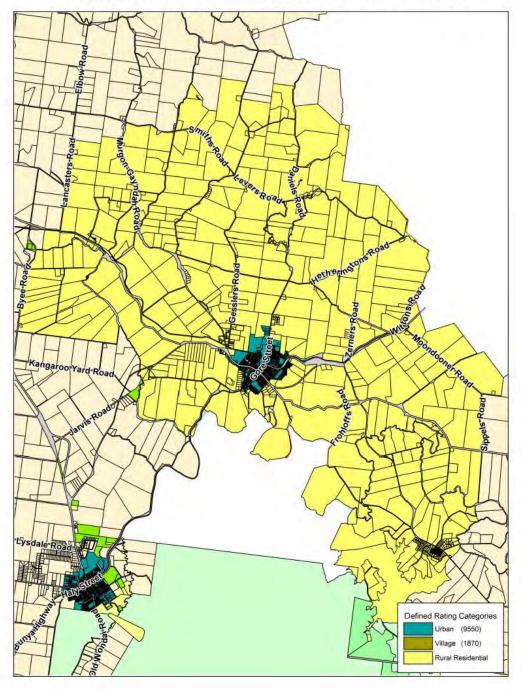

|

## Residential - Kingaroy





## Residential - Nanango





# Residential - Blackbutt

# Blackbutt Urban Area Map



# Residential - Murgon

# Murgon Urban Area Map



# Residential - Wondai

# Wondai Urban Area Map



# Rural Residential - Kingaroy





# Rural Residential - Nanango

# Nanango Rural Residential Area Map



# Rural Residential - Blackbutt

# **Blackbutt Rural Residential Area Map**



# Rural Residential - Murgon

# Murgon Rural Residential Area Map



#### Rural Residential - Wondai

# Wondai Rural Residential Area Map



Carried 7/0 FOR VOTE - Councillors voted unanimously

#### 2.5 F - 2603929 - Differential General Rates 2019/20

#### Resolution:

Moved Cr GA Jones, seconded Cr DA Potter.

That pursuant to Section 94 of the Local Government Act 2009 and Section 80 of the Local Government Regulation 2012 the differential general rate to be made and levied for each differential general rate category for the year ending 30 June 2020 is as follows:

| Category | Category Description               | Rate in Dollar |  |
|----------|------------------------------------|----------------|--|
| 203      | Residential Land - Blackbutt       | 3.08076000     |  |
| 1        | Residential Land - Kingaroy        | 2.42417200     |  |
| 301