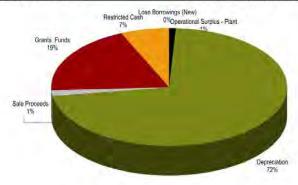

00              | \$ | 400,000              |  |
| Grants Funds                      | \$ | 4,783.791            | \$ | 3,975,221            | \$ | 3,266,291            |  |
| Restricted Cash                   | \$ | 1,661,372            | \$ | 2,088,419            | \$ | 2,179,885            |  |
| Loan Borrowings (New)             | \$ |                      | \$ | 12,000,000           | \$ | 17,000,000           |  |
| Total Funding Sources             | \$ | 24,968,624           | \$ | 38,057,051           | \$ | 42.894,939           |  |
| Principal Payments                | S  | 2,545.731            | S  | 2,668,509            | \$ | 3,212,651            |  |
| Total Available Funding for Capex | \$ | 22,422,893           | \$ | 35,388,542           | \$ | 39,682,288           |  |



## 3.2.1.1 Grants - Capital

Capital grants and contributions include all monies predominantly received from state and federal government sources for the purposes of funding the capital works program and include the following:

- TIDS Funding
- Roads to Recovery
- Work for Queensland

#### 3.2.1.2 Contributions

Contributions are received from various sources to support the delivery of specific projects. There are no contributions in the capital budget for 2019/20.

#### 3.2.1.3 Proceeds from Sale of Assets

Included in the budget for 2019/20 is the following anticipated income from the sale of assets:

Sale of Plant and Equipment

Budget 2019/20 Page 68



### 3.2.1.4 Restricted Cash

Council's cash and cash equivalents are subject to a number of internal restrictions that limit the use