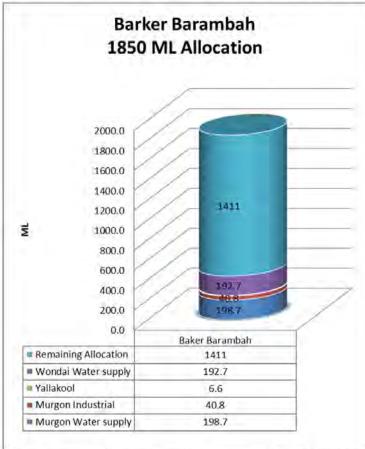

|       | Jun19 10%                      |

SOUTH BURNETT REGIONAL COUNCIL GENERAL MEETING - MINUTES - 12 June 2019

Future Water Main Replacements

| Name              | Description            | Expected<br>Date | Start | Expected<br>Completion<br>Date |
|-------------------|------------------------|------------------|-------|--------------------------------|
| Kingaroy          |                        |                  |       |                                |
| Youngman St South | Water Main Replacement | June19           |       | August19                       |
| Youngman St North | Water Main Replacement | June19           |       | August19                       |

## Restriction & Dam Levels









SOUTH BURNETT REGIONAL COUNCIL GENERAL MEETING - MINUTES - 12 June 2019



| Water allocation<br>SunWater scheme | Location /<br>Allocation | Usage to date ML | Annual<br>Allocation<br>ML | Remaining<br>Allocation<br>ML | Remaining<br>Allocation in % | Year remaining in 9 |
|-------------------------------------|--------------------------|------------------|----------------------------|-------------------------------|------------------------------|---------------------|
|                                     | Murgon Water supply      | 198.7            | 1400                       | 1152.005                      | 82%                          |                     |
|                                     | Murgon Industrial        | 40.8             | 1400                       | 1153.905                      | 82%                          |