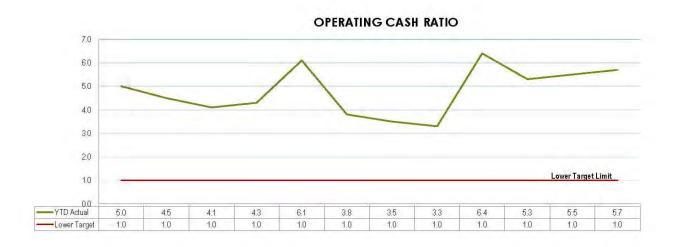

|            |                 |                   |          |

















# **Financial and Resource Implications**

Tracking actual revenue and expenditure compared to budget as adopted at the Council meeting held on 24 June 2019.

# **Link to Corporate/Operational Plan**

EXC1 Effective financial management: Ensure Council's financial management planning is based on realistic, sustainable, equitable policies and practices.

# **Communication/Consultation (Internal/External)**

Monitored by budget managers.

# Legal Implications (Statutory Basis, Legal Risks)

Monthly financial report prepared in accordance with Section 204 of the *Local Government Regulation 2012*.

# Policy/Local Law/Delegation Implications

Budget prepared taking into account the Revenue Policy, Debt Policy and Investment Policy actual result is compared to budget.

# **Asset M