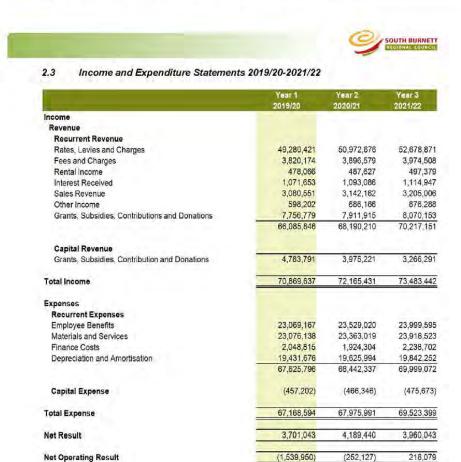

| \$ | 900,463,227       | \$ | 904,423,27        |
| Equity                                        |    |                   |    |                   |    |                   |
| Retained Farnings                             | S  | 433,536,855       | 5  | 437,825,295       | \$ | 441,786,338       |
| Revaluation reserves                          | \$ | 462,636,932       | \$ | 462,636,932       | 5  | 462,636,93        |
| Total Equity                                  | S  | 896,273,787       | s  | 900,463,227       | \$ | 904,423,27        |



Cash and Cash Equivalents at End of Period

#### SOUTH BURNETT REGIONAL COUNCIL SPECIAL BUDGET MEETING - MINUTES - 24 June 2019



Eudget 2019/20. Page 5

Cr K M Campbell (Mayor) ...... Page 14

\$ 42,985,357 \$ 41,280,626 \$ 40,409,678







# 2.4 Changes in Equity 2019/20-2021/22

| i company                                        |     | Year 1<br>2019/20 |    | Year 2<br>2020/21 |    | Year 3<br>2021/22 |
|--------------------------------------------------|-----|-------------------|----|-------------------|----|-------------------|
| Asset Revaluation Surplus                        |     |                   |    |                   |    |                   |
| Opening Balance                                  | \$  | 507,673,393       | S  | 462,636,932       | \$ | 462,636,932       |
| Increase/(Decrease) in Asset Revaluation Surplus | -\$ | 45,036,461        | S  | -                 | 5  |                   |
| Closing Balance                                  | S   | 462,636,932       | \$ | 462,636,932       | S  |