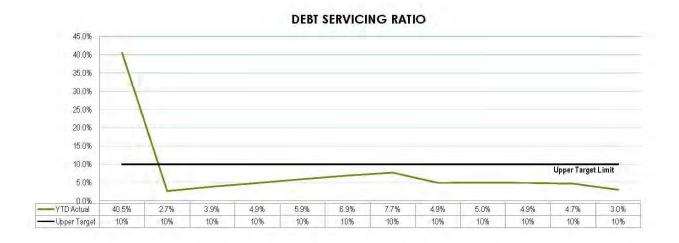

|            |                 |                   |          |

















# **Financial and Resource Implications**

Tracking actual revenue and expenditure compared to budget as adopted at the Council meeting held on 24 June 2019.

# **Link to Corporate/Operational Plan**

EXC1 Effective financial management: Ensure Council's financial management planning is based on realistic, sustainable, equitable policies and practices.

# **Communication/Consultation (Internal/External)**

Monitored by budget managers.

# Legal Implications (Statutory Basis, Legal Risks)

Monthly financial report prepared in accordance with Section 204 of the *Local Government Regulation 2012*.

# Policy/Local Law/Delegation Implications

Budget prepared taking into account the Revenue Policy, Debt Policy and Investment Policy actual result is compared to budget.

# **Asset Managem