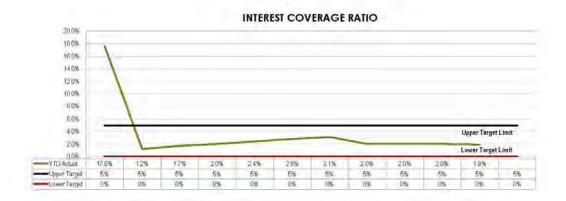

25,290 | 15,577,986      | 16,572,514                              | 92%           |
|                                                | 60,497,044 | 62,943,599      | 66,832,252                              |               |
| Capital Expense                                | 1,164,216  | A 4 4 4         | 938,000                                 | 0%            |
| Total Expense                                  | 61,661,260 |                 | 67,770,252                              |               |
| Net Result                                     | 9,384,026  | 7,669,143       | 5,347,280                               |               |
|                                                |            |                 |                                         |               |

















Carried 7/0 FOR VOTE - Councillors voted unanimously

## 11.2.2 F- 2586072 - Revised Fees and Charges Schedule

## Resolution:

Moved Cr RLA Heit, seconded Cr DA Potter.

## That:

- the revised Animals (Domestic) fees and charges replace the fees and charges previously adopted on 15 May 2019;
- the Plumbing fees and charges pursuant to legislative changes to the Plumbing and Drainage Act and Regulation be received and adopted; and

 the Register of Fees and Charges 2019/2020 be received and adopted effective from 1 July 2019 continuing in place until further reviewed by Council.

Carried 7/0

FOR VOTE - Councillors voted unanimously

## 11.2.3 F - 2597386 - Investment Policy 2019/2020

## Resolution:

Moved Cr RLA Heit, seconded Cr DA Potter.

That the Investment Policy 2019/2020 be ado