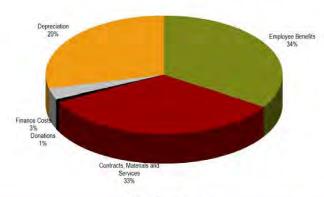

dget<br>2020/21 |    | Budget<br>2021/22 |
|-----------------------------------|-------------------|----|-------------------|----|-------------------|
| Employee Benefits                 | \$<br>23,069,167  | \$ | 23,529,020        | S  | 23,999,595        |
| Contracts, Materials and Services | \$<br>22,523,978  | \$ | 22,799,816        | \$ | 23.344,057        |
| Donations                         | \$<br>552,160     | \$ | 563,203           | \$ | 574,466           |
| Finance Costs                     | \$<br>2,048.815   | S  | 1,924,304         | \$ | 2,238,702         |
| Depreciation                      | \$<br>19,431,676  | \$ | 19,625,994        | \$ | 19,842,252        |
| Total                             | \$<br>67,625,796  | \$ | 68,442,337        | \$ | 69,999,072        |



## **Total Expenditure**

| Expenditure Type                  | Budget<br>2019/20 |            | Budget<br>2020/21 |             |    | Budget<br>2021/22 |
|-----------------------------------|-------------------|------------|-------------------|-------------|----|-------------------|
| Employee Benefits                 | \$                | 23,069,167 | \$                | 23,529,020  | S  | 23,999,595        |
| Contracts, Materials and Services | \$                | 22,523.978 | \$                | 22,799,816  | \$ | 23,344,057        |
| Donations                         | \$                | 552 160    | \$                | 563,203     | \$ | 574,466           |
| Finance Costs                     | \$                | 2,048,815  | S                 | 1,924,304   | \$ | 2,238,702