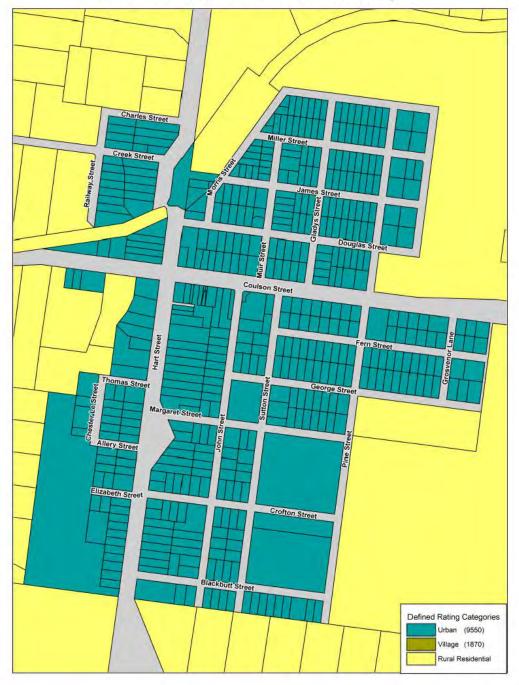

| As identified by the CEO.                                                                                                                                                                                                                                                                                                                                                                                                                                                                                                                                                                                       |

## Residential - Kingaroy





## Residential - Nanango





# Residential - Blackbutt

# Blackbutt Urban Area Map



# Residential - Murgon

# Murgon Urban Area Map



# Residential - Wondai

# Wondai Urban Area Map



# Rural Residential - Kingaroy





# Rural Residential - Nanango

# Nanango Rural Residential Area Map



# Rural Residential - Blackbutt

# **Blackbutt Rural Residential Area Map**



# Rural Residential - Murgon

# Murgon Rural Residential Area Map



#### Rural Residential - Wondai

# Wondai Rural Residential Area Map



Carried 7/0 FOR VOTE - Councillors voted unanimously

#### 2.5 F - 2603929 - Differential General Rates 2019/20

#### Resolution:

Moved Cr GA Jones, seconded Cr DA Potter.

That pursuant to Section 94 of the Local Government Act 2009 and Section 80 of the Local Government Regulation 2012 the differential general rate to be made and levied for each differential gener