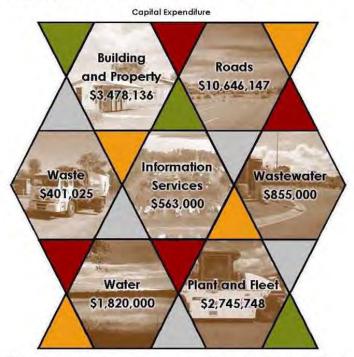

| Plant and ICT          | \$<br>2,367.452  | \$ | 2,391,127  | \$ | 2.415,038  |
| Roads                  | \$<br>10,341,743 | S  | 10,445,160 | \$ | 10,549,612 |
| Water                  | \$<br>2,269,135  | \$ | 2,291,826  | \$ | 2,334,742  |
| Waste Water (Sewerage) | \$<br>1,864,966  | \$ | 1,883,616  | \$ | 1.902,452  |
| Waste Management       | \$<br>50.109     | S  | 50,611     | \$ | 51,117     |
| Intangibles            | \$<br>309,561    | \$ | 312,657    | \$ | 315,784    |
| Total                  | \$<br>19,431,676 | 5  | 19,625,994 | 5  | 19,842,252 |

Budgef 2019/20 Page 66



#### 3.2 Analysis of Capital Budget

This section of the report analyses the planned capital expenditure budgets for the 2019/20 to 2021/22 years and the sources of funding for the capital budget.



- \$416K to replace roof sheeting, roof tie downs and restumping of Mondure Hall
- \$193K to re-sheet the roof at Ringsfield House
- \$240K for various upgrades at Yallakool Caravan and Recreation Park
- \$135K for computer replacements
- \$2.745M for the replacement of various Council plant and fleet
- \$350K on the Maidenwell Transfer Station
- \$400K to update scada/cyber security to sites to telemetry, Murgon
- \$325K on Mount Wooroolin Reservoir roof replacement\$165K on water main replacement – Drayton Street (Brisbane to

- Home), George Street (Drayton to Elk) and Alfred Street (Gipps to Henry), Nanango
- \$65K on water main replacement Wills Street West (Gipps to Cairns), Nanango
- \$5.026M on gravel re-sheeting as per the Gravel Re-Sheeting Plan
- \$380K to bitumen seal missing