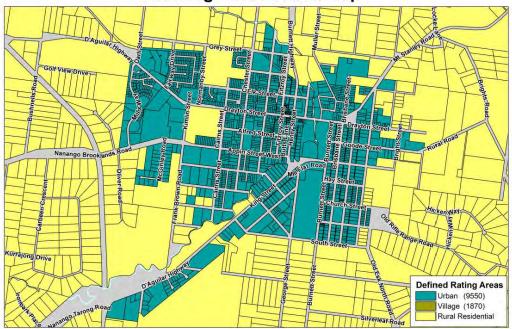

| As identified by the CEO.                                                                                                                                                                                                                                                                                                                                                                                                                                                                                                                                                                                       |

## Residential - Kingaroy





## Residential - Nanango





# Residential - Blackbutt

# Blackbutt Urban Area Map



# Residential - Murgon

# Murgon Urban Area Map



# Residential - Wondai

# Wondai Urban Area Map



# Rural Residential - Kingaroy





# Rural Residential - Nanango

# Nanango Rural Residential Area Map



# Rural Residential - Blackbutt

# **Blackbutt Rural Residential Area Map**



# Rural Residential - Murgon

# Murgon Rural Residential Area Map



#### Rural Residential - Wondai

# Wondai Rural Residential Area Map



Carried 7/0 FOR VOTE - Councillors voted unanimously

#### 2.5 F - 2603929 - Differential General Rates 2019/20

#### Resolution:

Moved Cr GA Jones, seconded Cr DA Potter.

That pursuant to Section 94 of the Local Government Act 2009 and Section 80 of the Local Government Regulation 2012 the differential gener