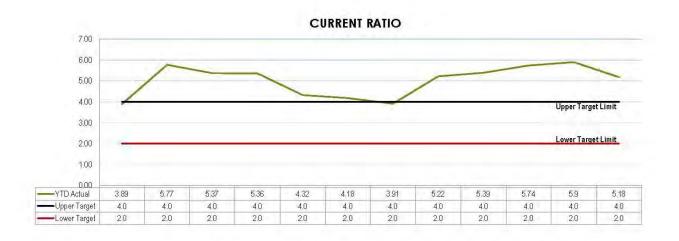

|            |                 |                   |          |

















# **Financial and Resource Implications**

Tracking actual revenue and expenditure compared to budget as adopted at the Council meeting held on 24 June 2019.

# **Link to Corporate/Operational Plan**

EXC1 Effective financial management: Ensure Council's financial management planning is based on realistic, sustainable, equitable policies and practices.

# **Communication/Consultation (Internal/External)**

Monitored by budget managers.

# Legal Implications (Statutory Basis, Legal Risks)

Monthly financial report prepared in accordance with Section 204 of the *Local Government Regulation 2012*.

# Policy/Local Law/Delegation Implications

Budget prepared taking into account the Revenue Policy, Debt Policy and Investment Policy actual result is compared to budget.

# **Asset Man