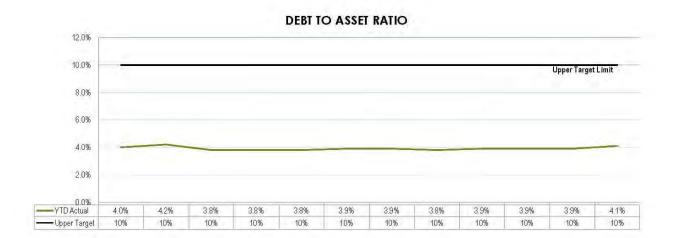

|            |                 |                   |          |

















# **Financial and Resource Implications**

Tracking actual revenue and expenditure compared to budget as adopted at the Council meeting held on 24 June 2019.

# **Link to Corporate/Operational Plan**

EXC1 Effective financial management: Ensure Council's financial management planning is based on realistic, sustainable, equitable policies and practices.

# **Communication/Consultation (Internal/External)**

Monitored by budget managers.

# Legal Implications (Statutory Basis, Legal Risks)

Monthly financial report prepared in accordance with Section 204 of the *Local Government Regulation 2012*.

# Policy/Local Law/Delegation Implications

Budget prepared taking into account the Revenue Policy, Debt Policy and Investment Policy actual result is compared to budget.

# **Asset Management