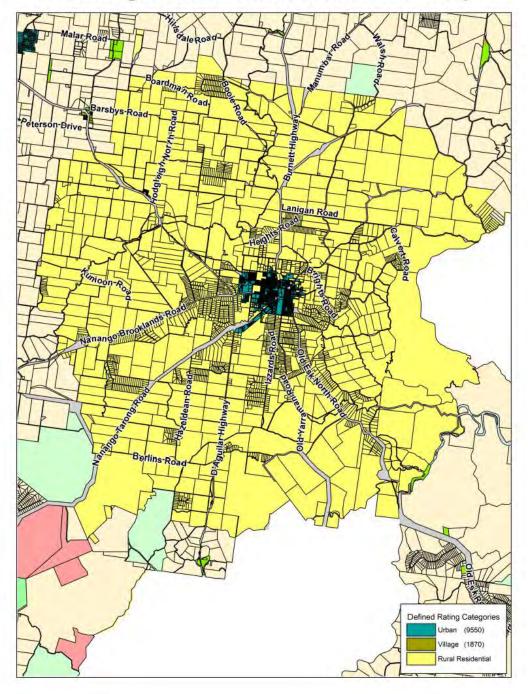

|

## Residential - Kingaroy





## Residential - Nanango





# Residential - Blackbutt

# Blackbutt Urban Area Map



# Residential - Murgon

# Murgon Urban Area Map



# Residential - Wondai

# Wondai Urban Area Map



# Rural Residential - Kingaroy





# Rural Residential - Nanango

# Nanango Rural Residential Area Map



# Rural Residential - Blackbutt

# **Blackbutt Rural Residential Area Map**



# Rural Residential - Murgon

# Murgon Rural Residential Area Map



#### Rural Residential - Wondai

# Wondai Rural Residential Area Map



Carried 7/0 FOR VOTE - Councillors voted unanimously

#### 2.5 F - 2603929 - Differential General Rates 2019/20

#### Resolution:

Moved Cr GA Jones, seconded Cr DA Potter.

That pursuant to Section 94 of the Local Government Act 2009 and Section 80 of the Local Government Regulation 2012 the differential general rate to be made and levied for each differential general rate category for the year ending 30 June 2020 is as follows:

| Category | Category Description               | Rate in Dollar |  |
|----------|------------------------------------|----------------|--|
| 2