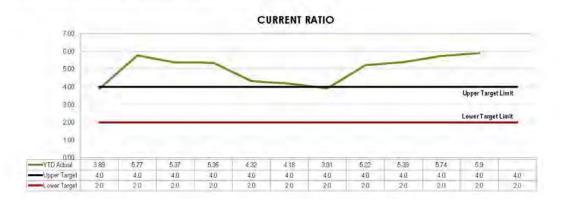

| 15,225,290 | 15,577,986      | 16,572,514                              | 92%           |
|                                                | 60,497,044 | 62,943,599      | 66,832,252                              |               |
| Capital Expense                                | 1,164,216  | A 4 4 4         | 938,000                                 | 0%            |
| Total Expense                                  | 61,661,260 |                 | 67,770,252                              |               |
| Net Result                                     | 9,384,026  | 7,669,143       | 5,347,280                               |               |
|                                                |            |                 |                                         |               |

















Carried 7/0 FOR VOTE - Councillors voted unanimously

## 11.2.2 F- 2586072 - Revised Fees and Charges Schedule

## Resolution:

Moved Cr RLA Heit, seconded Cr DA Potter.

## That:

- the revised Animals (Domestic) fees and charges replace the fees and charges previously adopted on 15 May 2019;
- the Plumbing fees and charges pursuant to legislative changes to the Plumbing and Drainage Act and Regulation be received and adopted; and

 the Register of Fees and Charges 2019/2020 be received and adopted effective from 1 July 2019 continuing in place until further reviewed by Council.

Carried 7/0

FOR VOTE - Councillors voted unanimously

## 11.2.3 F - 2597386 - Investment Policy 2019/2020

## Resolution:

Moved Cr RLA Heit, seconded Cr DA Potter.

That the Investment Policy 2019/2