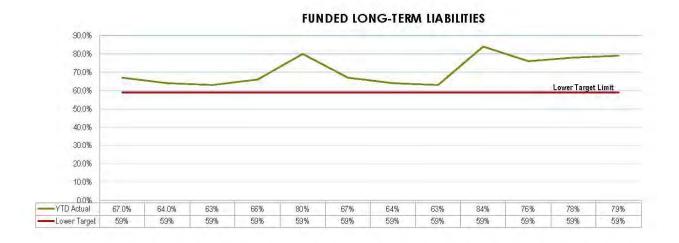

|            |                 |                   |          |

















# **Financial and Resource Implications**

Tracking actual revenue and expenditure compared to budget as adopted at the Council meeting held on 24 June 2019.

# **Link to Corporate/Operational Plan**

EXC1 Effective financial management: Ensure Council's financial management planning is based on realistic, sustainable, equitable policies and practices.

# **Communication/Consultation (Internal/External)**

Monitored by budget managers.

# Legal Implications (Statutory Basis, Legal Risks)

Monthly financial report prepared in accordance with Section 204 of the *Local Government Regulation 2012*.

# Policy/Local Law/Delegation Implications

Budget prepared taking into account the Revenue Policy, Debt Policy and Investment Policy actual result is compared to budget.

# **Asset Manag