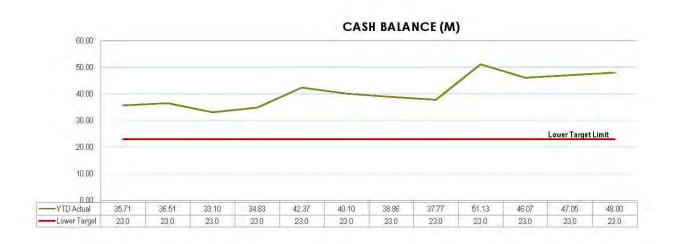

|            |                 |                   |          |

















# **Financial and Resource Implications**

Tracking actual revenue and expenditure compared to budget as adopted at the Council meeting held on 24 June 2019.

# **Link to Corporate/Operational Plan**

EXC1 Effective financial management: Ensure Council's financial management planning is based on realistic, sustainable, equitable policies and practices.

# **Communication/Consultation (Internal/External)**

Monitored by budget managers.

# Legal Implications (Statutory Basis, Legal Risks)

Monthly financial report prepared in accordance with Section 204 of the *Local Government Regulation 2012*.

# Policy/Local Law/Delegation Implications

Budget prepared taking into account the Revenue Policy, Debt Policy and Investment Policy actual result is compared to budget.

# **Asset Managemen