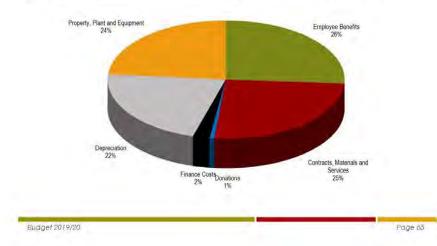

## Budget 2019/20 preparations

As per the Local Government Act 2009, last week I presented to the Councillors the proposed 2019/20 budget for their final consideration prior to the budget adoption later this month. We know this budget will not be easy for anyone but we also know this budget is necessary to enable Council to be financially responsible to our ratepayers. We are currently looking at a 1.9% increase to the income from the general rate. My fellow Councillors and I have worked with the