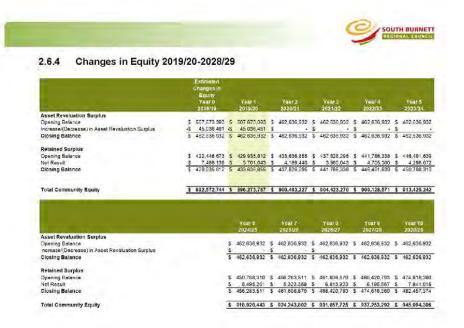

| \$ 013,425.2:<br>1017 10<br>2020/20<br>\$ 57,945.96<br>\$ 7,955.15<br>\$ 68,784.31<br>\$ 947,311.96<br>\$ 7,10.26<br>\$ 954,422.46<br>\$ 1,021,206.75<br>\$ 1,907.85<br>\$ 1,405.08<br>\$ 1,279.82;<br>\$ 4,650.08<br>\$ 1,279.82;<br>\$ 4,650.08<br>\$ 1,279.82;<br>\$ 4,650.08<br>\$ 1,279.82;<br>\$ 4,650.08<br>\$ 1,279.82;<br>\$ 4,650.08<br>\$ 1,279.82;<br>\$ 4,650.08<br>\$ 1,279.82;<br>\$ 1,279.82;<br>\$ 4,650.08<br>\$ 1,279.82;<br>\$ 1,27                                                                                  |

Budget 2019/20 Page 8







Budget 2019/20. Page 11



#### 2.7 Financial Sustainability Ratios

Section 169 of the *Local Government Regulation 2012* requires the budget to include relevant measures of financial sustainability for the financial year 2019/20 and the next nine (9) financial years. The relevant measures of financial sustainability are the following measures as described in the Financial Management (Sustainability) Guideline.

#### 2.7.1 Asset Sustainability Ratio

Assets sustainability ratio is amount of capital expenditure on the replacement of assets (renewals) divided by the depreciation expense expressed as a percentage.

This ratio is an approximation of the extent to which the infrastructure assets managed by the local government are being replaced as these reach the end of their useful lives.