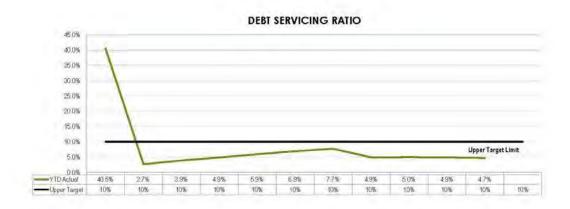

| 15,225,290 | 15,577,986      | 16,572,514                              | 92%           |
|                                                | 60,497,044 | 62,943,599      | 66,832,252                              |               |
| Capital Expense                                | 1,164,216  | A 4 4 4         | 938,000                                 | 0%            |
| Total Expense                                  | 61,661,260 |                 | 67,770,252                              |               |
| Net Result                                     | 9,384,026  | 7,669,143       | 5,347,280                               |               |
|                                                |            |                 |                                         |               |

















Carried 7/0 FOR VOTE - Councillors voted unanimously

## 11.2.2 F- 2586072 - Revised Fees and Charges Schedule

## Resolution:

Moved Cr RLA Heit, seconded Cr DA Potter.

## That:

- the revised Animals (Domestic) fees and charges replace the fees and charges previously adopted on 15 May 2019;
- the Plumbing fees and charges pursuant to legislative changes to the Plumbing and Drainage Act and Regulation be received and adopted; and

 the Register of Fees and Charges 2019/2020 be received and adopted effective from 1 July 2019 continuing in place until further reviewed by Council.

Carried 7/0

FOR VOTE - Councillors voted unanimously

## 11.2.3 F - 2597386 - Investment Policy 2019/2020

## Resolution:

Moved Cr RLA Heit, seconded Cr DA Potter.

That the Investment Policy 2019/2020