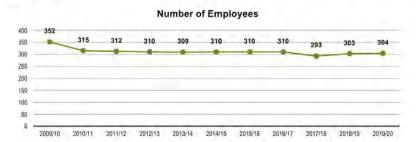

\$                | 2,048,815  | S                 | 1,924,304   | \$ | 2,238,702         |
| Depreciation                      | \$                | 19,431,676 | \$                | 19,625,994  | \$ | 19.842,252        |
| Property_Plant and Equipment      | \$                | 20,819,056 | \$                | 35,388,548  | \$ | 38 389,954        |
| Total                             | \$                | 88,444,852 | \$                | 103,830,885 | \$ | 108,389,026       |



### South Burnett Regional Council Special Budget Meeting - Minutes - 24 June 2019



#### 3.1.2.1 Employee Costs

Employee costs include all labour related expenditure such as wages, leave entitlements, workcover costs, superannuation, training, personal protective equipment, payroll and fringe benefits taxes.



#### 3.1.2.2 Materials and Services

Materials and services cover the purchases of consumables, payments to contractors for the provision of services and utility costs.

#### 3.1.2.3 Donations

Donations identified in budget:

- Concession on Rates and Charges
- Contributions made from raising funds from Separate Charges:
  - Community Rescue and Evacuation Levy RACQ Lifeflight
- Grants made under Council's Community Assistance Policy

#### 3.1.2.4 Finance (Borrowing) Costs

Borrowing costs relate to interest charged by financial institutions on funds borrowed. All Council's borrowings are with the Queensland Treasury Corporation.

## 3.1.2.5 Depreciation

Depreciation is an accounting measure which estimates the usage of South Burnett Regional Council's property, infrastructure, plant a