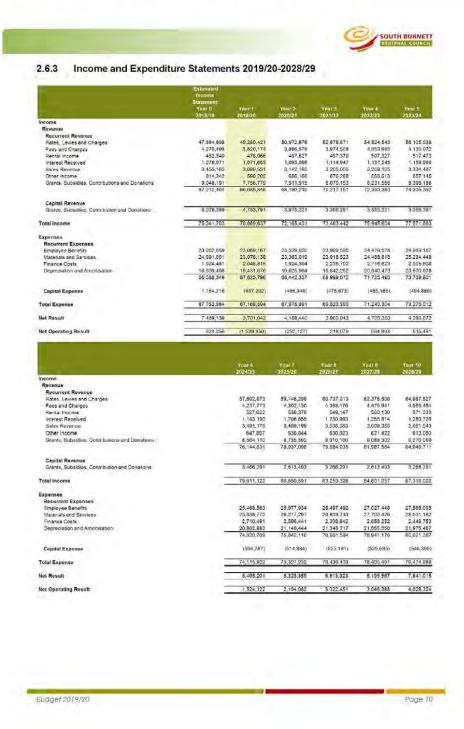

| \$ 013,425.2:<br>1017 10<br>2020/20<br>\$ 57,945.96<br>\$ 7,955.15<br>\$ 68,784.31<br>\$ 947,311.96<br>\$ 7,10.26<br>\$ 954,422.46<br>\$ 1,021,206.75<br>\$ 1,907.85<br>\$ 1,405.08<br>\$ 1,279.82;<br>\$ 4,650.08<br>\$ 1,279.82;<br>\$ 4,650.08<br>\$ 1,279.82;<br>\$ 4,650.08<br>\$ 1,279.82;<br>\$ 4,650.08<br>\$ 1,279.82;<br>\$ 4,650.08<br>\$ 1,279.82;<br>\$ 4,650.08<br>\$ 1,279.82;<br>\$ 1,279.82;<br>\$ 4,650.08<br>\$ 1,279.82;<br>\$ 1,27                                                                                  |

Budget 2019/20 Page 8







Budget 2019/20. Page 11



#### 2.7 Financial Sustainability Ratios

Section 169 of the *Local Government Regulation 2012* requires the budget to include relevant measures of financial sustainability for the financial year 2019/20 and the next nine (9) financial years. The relevant measures of financial sustainability are the following measures as described in the Financial Management (Sustainability) Guideline.

#### 2.7.1 Asset Sustainability Ratio

Assets sustainability ratio is amount of capital expenditure on the replacement of assets (renewals) divided by the depreciation expense expressed as a percentage.

This ratio is an approximation of the extent to which the infrastructure assets managed by the local government are being replaced as these reach the end of their useful lives