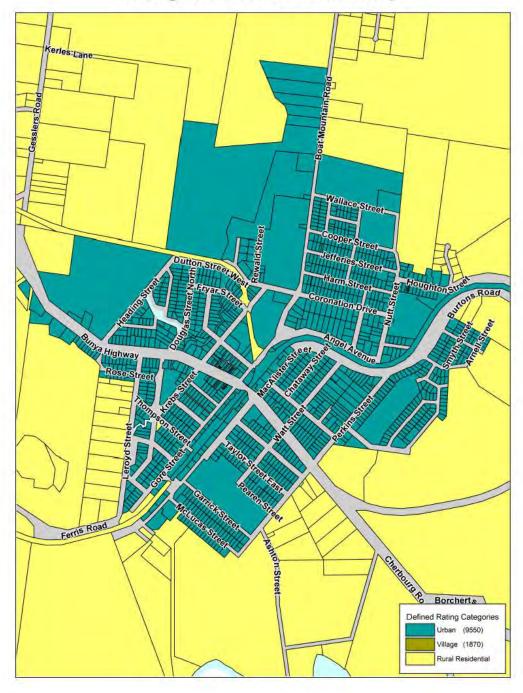

| As identified by the CEO.                                                                                                                                                                                                                                                                                                                                                                                                                                                                                                                                                                                       |

## Residential - Kingaroy





## Residential - Nanango





# Residential - Blackbutt

# Blackbutt Urban Area Map



# Residential - Murgon

# Murgon Urban Area Map



# Residential - Wondai

# Wondai Urban Area Map



# Rural Residential - Kingaroy





# Rural Residential - Nanango

# Nanango Rural Residential Area Map



# Rural Residential - Blackbutt

# **Blackbutt Rural Residential Area Map**



# Rural Residential - Murgon

# Murgon Rural Residential Area Map



#### Rural Residential - Wondai

# Wondai Rural Residential Area Map



Carried 7/0 FOR VOTE - Councillors voted unanimously

#### 2.5 F - 2603929 - Differential General Rates 2019/20

#### Resolution:

Moved Cr GA Jones, seconded Cr DA Potter.

That pursuant to Section 94 of the Local Government Act 2009 and Section 80 of the Local Government Regulation 2012 the differential general rate to be made and levied for each differential general rate category for the year ending 30 June 2020 i