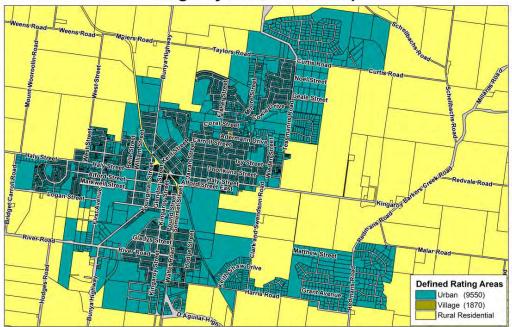

| As identified by the CEO.                                                                                                                                                                                                                                                                                                                                                                                                                                                                                                                                                                                       |

## Residential - Kingaroy





## Residential - Nanango





# Residential - Blackbutt

# Blackbutt Urban Area Map



# Residential - Murgon

# Murgon Urban Area Map



# Residential - Wondai

# Wondai Urban Area Map



# Rural Residential - Kingaroy





# Rural Residential - Nanango

# Nanango Rural Residential Area Map



# Rural Residential - Blackbutt

# **Blackbutt Rural Residential Area Map**



# Rural Residential - Murgon

# Murgon Rural Residential Area Map



#### Rural Residential - Wondai

# Wondai Rural Residential Area Map



Carried 7/0 FOR VOTE - Councillors voted unanimously

#### 2.5 F - 2603929 - Differential General Rates 2019/20

#### Resolution:

Moved Cr GA Jones, seconded Cr DA Potter.

That pursuant to Section 94 of the Local Government Act 2009 and Section 80 of the Local Government Regulati