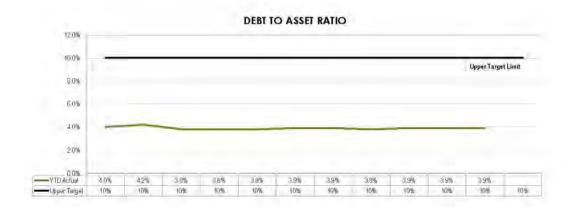

,225,290 | 15,577,986      | 16,572,514                              | 92%           |
|                                                | 60,497,044 | 62,943,599      | 66,832,252                              |               |
| Capital Expense                                | 1,164,216  | A 4 4 4         | 938,000                                 | 0%            |
| Total Expense                                  | 61,661,260 |                 | 67,770,252                              |               |
| Net Result                                     | 9,384,026  | 7,669,143       | 5,347,280                               |               |
|                                                |            |                 |                                         |               |

















Carried 7/0 FOR VOTE - Councillors voted unanimously

## 11.2.2 F- 2586072 - Revised Fees and Charges Schedule

## Resolution:

Moved Cr RLA Heit, seconded Cr DA Potter.

## That:

- the revised Animals (Domestic) fees and charges replace the fees and charges previously adopted on 15 May 2019;
- the Plumbing fees and charges pursuant to legislative changes to the Plumbing and Drainage Act and Regulation be received and adopted; and

 the Register of Fees and Charges 2019/2020 be received and adopted effective from 1 July 2019 continuing in place until further reviewed by Council.

Carried 7/0

FOR VOTE - Councillors voted unanimously

## 11.2.3 F - 2597386 - Investment Policy 2019/2020

## Resolution:

Moved Cr RLA Heit, seconded Cr DA Potter.

That the Investment Policy 2019/2020 be a