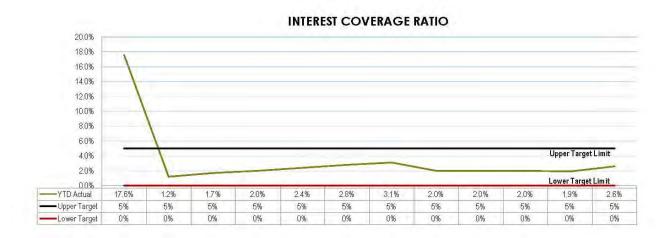

|            |                 |                   |          |

















# **Financial and Resource Implications**

Tracking actual revenue and expenditure compared to budget as adopted at the Council meeting held on 24 June 2019.

# **Link to Corporate/Operational Plan**

EXC1 Effective financial management: Ensure Council's financial management planning is based on realistic, sustainable, equitable policies and practices.

# **Communication/Consultation (Internal/External)**

Monitored by budget managers.

# Legal Implications (Statutory Basis, Legal Risks)

Monthly financial report prepared in accordance with Section 204 of the *Local Government Regulation 2012*.

# Policy/Local Law/Delegation Implications

Budget prepared taking into account the Revenue Policy, Debt Policy and Investment Policy actual result is compared to budget.

# **Asset Management Im