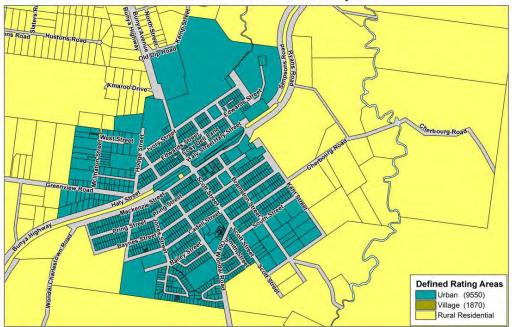

by the CEO.                                                                                                                                                                                                                                                                                                                                                                                                                                                                                                                                                                                       |

## Residential - Kingaroy





## Residential - Nanango





# Residential - Blackbutt

# Blackbutt Urban Area Map



# Residential - Murgon

# Murgon Urban Area Map



# Residential - Wondai

# Wondai Urban Area Map



# Rural Residential - Kingaroy





# Rural Residential - Nanango

# Nanango Rural Residential Area Map



# Rural Residential - Blackbutt

# **Blackbutt Rural Residential Area Map**



# Rural Residential - Murgon

# Murgon Rural Residential Area Map



#### Rural Residential - Wondai

# Wondai Rural Residential Area Map



Carried 7/0 FOR VOTE - Councillors voted unanimously

#### 2.5 F - 2603929 - Differential General Rates 2019/20

#### Resolution:

Moved Cr GA Jones, seconded Cr DA Potter.

That pursuant to Section 94 of the Local Government Act 2009 and Section 80 of the Local Government Regulation 2012 the differential general rate to be made and levied for each differential general rate category for the year ending 30 June 2020 is as follows:

| Category | Category Description