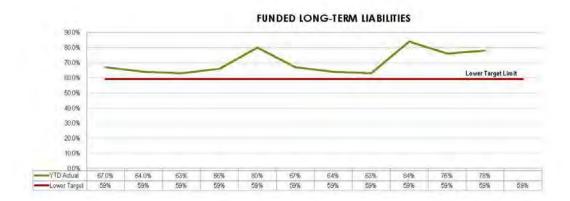

| 15,225,290 | 15,577,986      | 16,572,514                              | 92%           |
|                                                | 60,497,044 | 62,943,599      | 66,832,252                              |               |
| Capital Expense                                | 1,164,216  | A 4 4 4         | 938,000                                 | 0%            |
| Total Expense                                  | 61,661,260 |                 | 67,770,252                              |               |
| Net Result                                     | 9,384,026  | 7,669,143       | 5,347,280                               |               |
|                                                |            |                 |                                         |               |

















Carried 7/0 FOR VOTE - Councillors voted unanimously

## 11.2.2 F- 2586072 - Revised Fees and Charges Schedule

## Resolution:

Moved Cr RLA Heit, seconded Cr DA Potter.

## That:

- the revised Animals (Domestic) fees and charges replace the fees and charges previously adopted on 15 May 2019;
- the Plumbing fees and charges pursuant to legislative changes to the Plumbing and Drainage Act and Regulation be received and adopted; and

 the Register of Fees and Charges 2019/2020 be received and adopted effective from 1 July 2019 continuing in place until further reviewed by Council.

Carried 7/0

FOR VOTE - Councillors voted unanimously

## 11.2.3 F - 2597386 - Investment Policy 2019/2020

## Resolution:

Moved Cr RLA Heit, seconded Cr DA Potter.

That the Investment Policy 2019/202