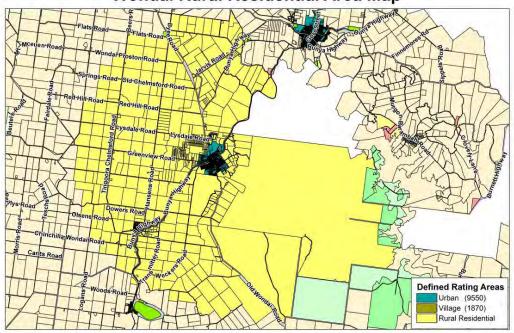

|

## Residential - Kingaroy





## Residential - Nanango





# Residential - Blackbutt

# Blackbutt Urban Area Map



# Residential - Murgon

# Murgon Urban Area Map



# Residential - Wondai

# Wondai Urban Area Map



# Rural Residential - Kingaroy





# Rural Residential - Nanango

# Nanango Rural Residential Area Map



# Rural Residential - Blackbutt

# **Blackbutt Rural Residential Area Map**



# Rural Residential - Murgon

# Murgon Rural Residential Area Map



#### Rural Residential - Wondai

# Wondai Rural Residential Area Map



Carried 7/0 FOR VOTE - Councillors voted unanimously

#### 2.5 F - 2603929 - Differential General Rates 2019/20

#### Resolution:

Moved Cr GA Jones, seconded Cr DA Potter.

That pursuant to Section 94 of the Local Government Act 2009 and Section 80 of the Local Government Regulation 2012 the differential general rate to be made and levied for each differential general rate category for the year ending 30 June 2020 is as follows:

| Category | Category Description               | Rate in Dollar |  |
|----------|------------------------------------|----------------|--|
| 203      | Residential Land - Blackbutt       | 3.08076000     |  |
| 1        | Residential Land - Kingaroy        | 2.42417200     |  |
| 301      | Residential Land - Murgon          | 3.86166000     |  |
| 201      |