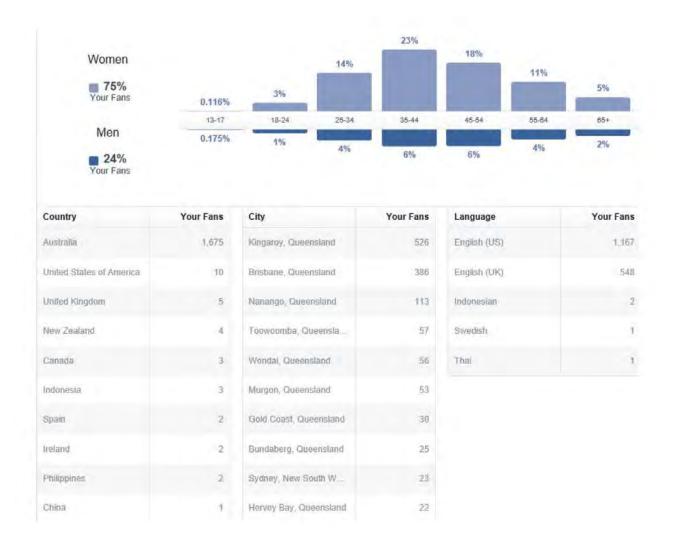

tions

#### **Top 5 Business Categories**



Retail trade 10, professional services 6, sports and fitness 6, Tourism 4, Agribusiness and primary production 4

## Getting Social (Media) in the South Burnett

Social Media is an important marketing channel for economic development's forward facing activity areas, Business South Burnett and Discover South Burnett.

#### **Business South Burnett Facebook**

Business South Burnett Facebook page

75 posts for the period January - March

Fan Growth increase from 1562 (05/01/19) to 1712 (31/03/19)

Demographics - Top 5 by %

35 - 44 age group female - 23%

45 - 54 age group female - 18%

25 - 34 age group female - 14%

55 - 64 age group female - 11%

55 - 64 age group male - 6%

Regions - Top 5 by %

Kingaroy

Brisbane

Nanango

Toowoomba

Wondai



## Higher performing posts



WOMEN IN BUSINESS WEDNESDAY - Jodie Lawelss, Lawless Beef Co.

4,694 Reach 585 Reactions 23 shares



### Google Listing - South Burnett Rail Trail

January - 1816 people found you on Google with top search queries attractions, petrol station and attraction near me and 50 asking for directions and 60 visiting website.

February - 1631 people found you on Google with top search queries South Burnett Rail Trail, Rail Trail Kingaroy and attractions, and 28 asking for directions and 60 visiting website.

March - 1356 people found you on Google with top search queries Rail Trail Kingaroy, attractions and rail and 45 asking for directions and 55 visiting website.

#### **Discover South Burnett Facebook**

135 posts for the period January - March Fan Growth increas