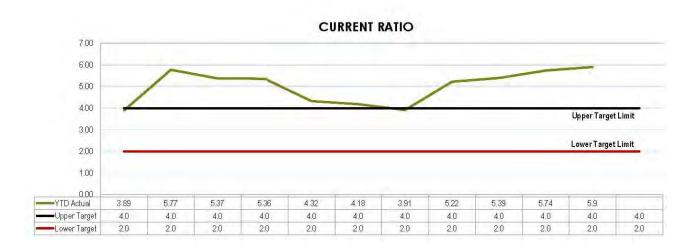

ortisation                  | 15,225,290       | 15,577,986            | 16,572,514              | 92%           |
|                                                | 60,497,044       | 62,943,599            | 66,832,252              |               |
| Capital Expense                                | 1,164,216        |                       | 938,000                 | 0%            |
| otal Expense                                   | 61,661,260       |                       | 67,770,252              |               |
| let Result                                     | 9,384,026        | 7,669,143             | 5,347,280               |               |
| let Operating Result                           | 2,785,510        | 1,124,441             | 1,807,942               |               |













DEBT SERVICING RATIO





#### DEBT TO ASSET RATIO

## **Financial and Resource Implications**

Tracking actual revenue and expenditure compared to budget as adopted at the Council meeting held on 25 June 2018.

## Link to Corporate/Operational Plan

EXC1 *Effective financial management*: Ensure Council's financial management planning is based on realistic, sustainable, equitable policies and practices.

## Communication/Consultation (Internal/External)

Monitored by budget managers.

## Legal Implications (Statutory Basis, Legal Risks)

Monthly financial report prepared in accordance with Section 204 of the *Local Government Regulation 2012*.

## **Policy/Local Law/Delegation Implications**

Budget prepared taking into account the Revenue Policy, Debt Policy and Investment Policy