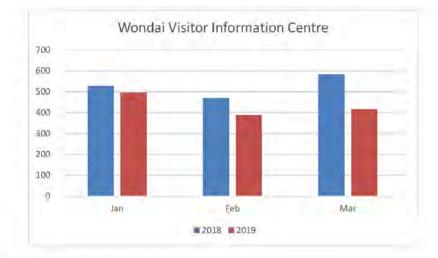

| Mar   | 581                | 629                | \$1047 | 473                |            |

# Nanango VIC - Jan/Feb/Mar 2019





Visitor Comments:

- Jan Great experience!
- · Feb Excellent. Great facility and very helpful
- · Mar Awesome display. Love your history and heritage. Fantastic!

Wondai VIC - Jan/Feb/Mar 2019

| STATS | Visitors<br>(2018) | Visitors<br>(2019) | Sales  | Volunteer<br>Hrs. | Bus Groups |
|-------|--------------------|--------------------|--------|-------------------|------------|
| Jan   | 528                | 496                | \$1247 | 230               |            |
| Feb   | 470                | 387                | \$647  | 179.5             |            |
| Mar   | 583                | 415                | \$1197 | 171               |            |



#### January

Visitor numbers were slow for January due to hot conditions and less travellers on the roads.

#### February

Volunteers attended South Burnett Unpacked 6 at Murgon RSL. This event was well attended and volunteers had the opportunity of listening to guest speakers from Murgon, Tourism and Events QLD and Visit QLD.

Two Volunteers from the Wondai VIC attended the Melbourne Caravan and Camping Show, showcasing the South Burnett

#### March

Volunteers attended a forum meeting held in Kingaroy for all visitor centre and museum volunteers to communicate their ideas and provide feedback on the future of the centres.

#### Visitor Comments:

- · Jan Awesome History, So well done
- · Feb Very informative. Great display and well kept
- Mar Fabulous display of local history and timb