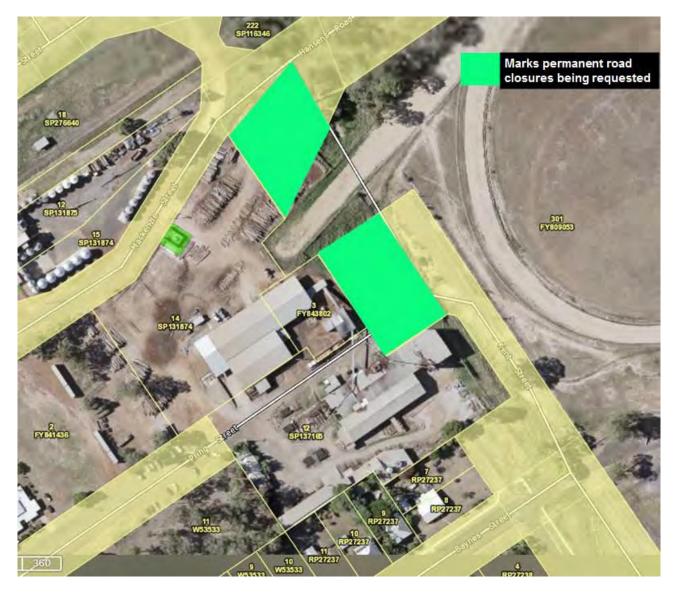

Management Implications**

Nil

## Report

An application for permanent road closure over two portions of Kent Street, Wondai has been received. These sections of road are located at the Timber Mill that is owned by Parkside Building Supplies Pty Ltd. These sections of road are also currently unmaintained by Council and has been fenced off by Parkside Building Supplies Pty Ltd

Reference is made to the attached maps A and B indicating the proposed road closures in Kent Street, Wondai that abut Lot 3 FY843802, lot 12 SP137165 and Lot 14 SP131874

It is recommended to Council to respond advising that Council has no objections with respect to this application based on Council has no future use for the land.

## Attachments

Attachment B: QLD Globe image with permanent road closure markings



## 6.3.2 D&TS - 2599652 - Adoption of Asset Management Policy

## **Document Information**

| IR No          | 2599620                         |
|----------------|---------------------------------|
| Author         | Manager Infrastructure Planning |
| Endorsed<br>By | General Manager Infrastructure  |

Date 4 June 2019

## Précis

Adoption of the Asset Management Policy.

## Summary

Council has an existing Asset Management Policy that was implemented in 2009 and revision of this policy is required to meet current reporting requirements.

## Officer's Recommendation

That the Asset Management Policy be adopted.

## **Financial and Resource Implications**

The implications associated with this policy is that it will meet the needs of the community balancing the levels of service, appetit