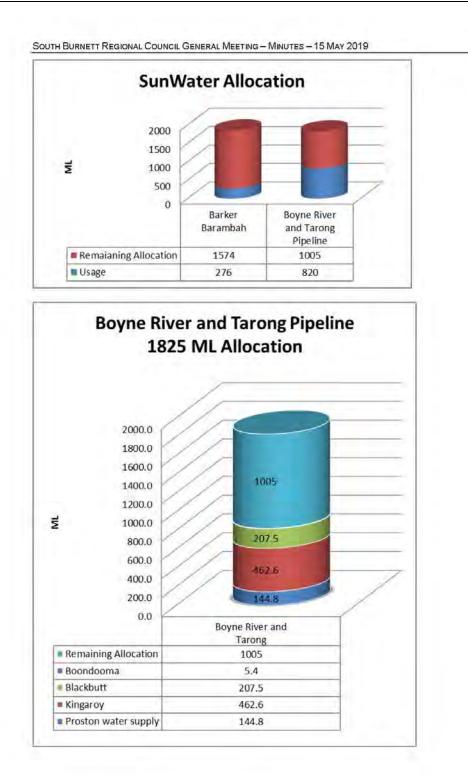

ondai, Murgon                                                         | 307.3   | 296           | 134900         | 11021               | 8.2                   | 100%                                 |                                  |
|                        | Gordonbrook Dam | Kingaroy                                                               | 391.5   | 390.93        | 6800           | 531/                | 80.57                 | N/A                                  | N/A                              |
|                        | Boobir Dam      | Blackburt                                                              | 434     | 429.36        | 170            | 36.2                | 27                    | N/A                                  | N/A                              |









| Water allocation<br>SunWater scheme | Location /<br>Allocation | Usage to date ML | Annual<br>Allocation<br>ML | Remaining<br>Allocation<br>ML | Remaining<br>Allocation in % | Year remaining in % |
|-------------------------------------|--------------------------|------------------|----------------------------|-------------------------------|------------------------------|---------------------|
|                                     | Murgon Water<br>supply   | 126.5            | and the second second      | 1242 012                      | 89%                          |                     |
|                                     | Murgon Industrial        | 25.2             | 1400                       | 1242.813                      | 0570                         |