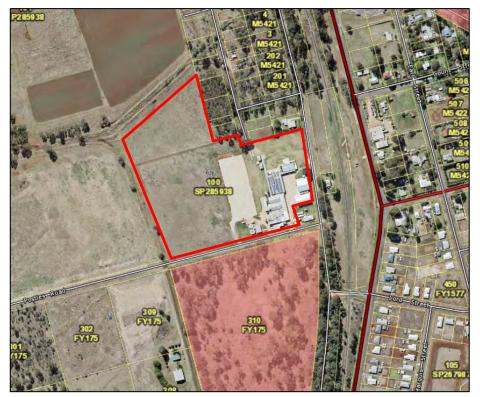

|

# 1.0 EXECUTIVE SUMMARY

This report carries out an independent town planning assessment of the proposed development. Alkaloids of Australia Pty Ltd, seeks a Material Change of Use for the Expansion of existing Special Industry (Alkaloids processing plant) at Postles Road, Memerambi, formally described as Lot 100 on SP285938.

The application was lodged and has been assessed against the South Burnett Regional Planning Scheme 2017.

# 2.0 SITE AND LOCALITY

# 2.1 Site Description

The subject site is formally described as Lot 100 on SP285938, refer to **Figure 1**. The site is irregular in shape and has a total site area of approximately 7.5 hectares. The site is not burdened or benefited by any easements and has access to adequate infrastructure to service the use.



Figure 1: Aerial of Subject Site

The site currently contains an existing Alkaloid processing plant, which creates medical grade Alkaloid from the Duboisia plant, a native Australian crop which is grown extensively in the region.

The facility is comprised of a number of buildings, sheds, and storage area, all of which are located in the south eastern section of the site on a hardstand area. Access to the facility is gained via two (2) crossovers to Postles Road.

The site is bound by two road frontages being Postles Road on the southern boundary and Oil Seed Road to the east.

# 2.2 Surrounding Land Uses

The site sits on the western fringe of the Memerambi township. Memerambi is a predominantly residential township located on the Bunya Highway, 10km north of Kingaroy. The majority of d