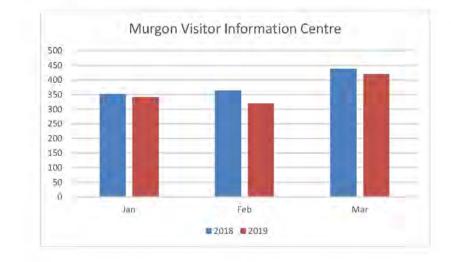

- Manual stocktake of compactus.
- Accessioning of donated items, cataloguing and Mosaic database clean-up project ongoing.
- Donated items received include games and children's toys.

#### Visitor Comments:

- Jan A wonderful collection!
- Feb Amazing!
- Mar Excellent variety and well displayed.

### Murgon VIC - Jan/Feb/Mar 2019

| STATS | Visitors<br>(2018) | Visitors<br>(2019) | Sales | Volunteer<br>Hrs. | Bus Groups |
|-------|--------------------|--------------------|-------|-------------------|------------|
| Jan   | 352                | 341                | \$200 | 265.5             |            |
| Feb   | 364                | 320                | \$394 | 232               |            |
| Mar   | 438                | 419                | \$540 | 240.75s           |            |





#### January

Visitor numbers were slow for January due to hot conditions and way less visitors staying at the free camp in Murgon

#### February

Volunteers attended South Burnett Unpacked 6 at Murgon RSL. This event was well attended with volunteers having the opportunity of listening to guest speakers from Murgon, Tourism and Events QLD and Visit QLD

Two volunteers from the Murgon VIC attended the Moreton Bay Caravan and Camping Show, showcasing the South Burnett.

#### March

Two volunteers from the Murgon VIC attended the NSW Caravan and Camping Show in Sydney, showcasing the South Burnett.

Volunteers attended a forum meeting held in Kingaroy for all visitor centre and museum volunteers to communicate their ideas and provide feedback on the future of the centres.

Visitor Commen