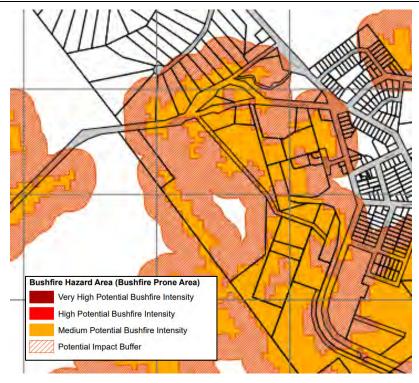

pen Space Zone. The existing Outdoor sport and recreation (Golf club) is an anticipated use of the Recreation and Open Space Zone within the Planning scheme. The proposal and the continued use of the premises will not impact upon the future viability of the land of Recreation and Open Space.

Development in the immediate locality comprises of several small rural lots to the east and large rural lots to the west.



As shown in **Figure 3**, the site is affected by the Bushfire hazard Overlay. The majority of the land is mapped by potential impact buffer with parts containing Medium potential bushfire intensity. It is anticipated that development will be located outside of this the Medium potential bushfire Intensity.

SOUTH BURNETT REGIONAL COUNCIL GENERAL MEETING – AGENDA – 12 JUNE 2019



Figure 4: Bushfire Hazard Overlay

The golf club will continue to gain access from Proston Boondooma Road. It is noted that the unformed road may provide access to the rear lot, however is constrained by the bushfire hazard overlay. Access is required to be of a sufficient width for emergency service vehicles.

# 7.0 RELEVANT MATTERS

## See recommended conditions.

## 8.0 CONTRIBUTIONS / CHARGES

Infrastructure charges - Not applicable.

## 9.0 CONSULTATION

Public notification was undertaken form 29 April 2019 to 21 May 2019. During the public notification process, no submissions were received.

## 10.0 CONCLUSION

The golf club will continue to gain access from Proston Boondooma Road whilst a new road will need to provide access to the rear lot. A condition of approval requiring the n