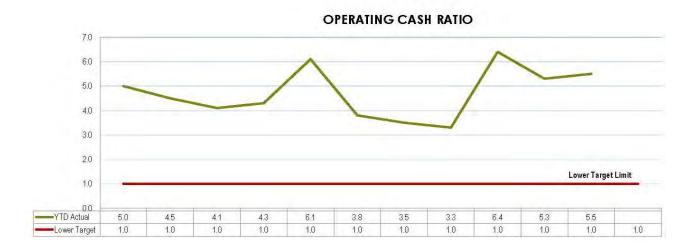

Amortisation                  | 15,225,290       | 15,577,986            | 16,572,514              | 92%           |
|                                                | 60,497,044       | 62,943,599            | 66,832,252              |               |
| Capital Expense                                | 1,164,216        |                       | 938,000                 | 0%            |
| otal Expense                                   | 61,661,260       |                       | 67,770,252              |               |
| let Result                                     | 9,384,026        | 7,669,143             | 5,347,280               |               |
| let Operating Result                           | 2,785,510        | 1,124,441             | 1,807,942               |               |













DEBT SERVICING RATIO





#### DEBT TO ASSET RATIO

## **Financial and Resource Implications**

Tracking actual revenue and expenditure compared to budget as adopted at the Council meeting held on 25 June 2018.

## Link to Corporate/Operational Plan

EXC1 *Effective financial management*: Ensure Council's financial management planning is based on realistic, sustainable, equitable policies and practices.

## Communication/Consultation (Internal/External)

Monitored by budget managers.

## Legal Implications (Statutory Basis, Legal Risks)

Monthly financial report prepared in accordance with Section 204 of the *Local Government Regulation 2012*.

## **Policy/Local Law/Delegation Implications**

Budget prepared taking into account the Revenue Policy, Debt Policy and Investment Polic