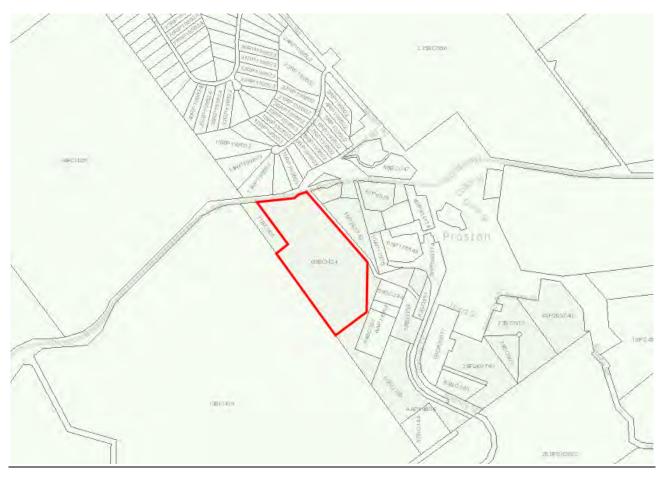

ssessment benchmarks of the planning scheme. The development will also require public notification.

## 5.2 Common Material – Technical Reports

There were no technical reports submitted as part of this application.

## 5.3 State and Regional Planning Instruments

There are no matters of state significance that affect this site.

## 5.3.1 Wide Bay Burnett Regional Plan

The Wide Bay Burnett Regional Plan (WBBRP) designates the site in the Regional Landscape and Rural Production Area (RLRPA), which identifies land with one or more of the values identified, including significant ecosystems, natural economic resources including extractive resources and land that forms strategic and regionally significant inter-urban breaks. The proposal does not considerably conflict with the Regional Plan.



Figure 2: Regional land use categories - Source: Queensland Government DA mapping system

## 5.4 South Burnett Regional Planning Scheme 2017 (v1.2)

#### 5.4.1 Strategic Framework

The Strategic Framework sets the policy direction for the Shire and describes the desired strategic outcomes the planning scheme is seeking to achieve across a range of economic, environmental and social themes. The strategic framework covers the following six themes:

(i) Settlement pattern;

- (ii) Rural futures;
- (iii) Strong economy;
- (iv) Natural systems and sustainability;
- (v) Strong communities;
- (vi) Infrastructure and servicing;

Overall, the proposal complies with the policy intent of each strategic framework theme. The following strategic themes are considered relevant to the proposal:

#### 5.