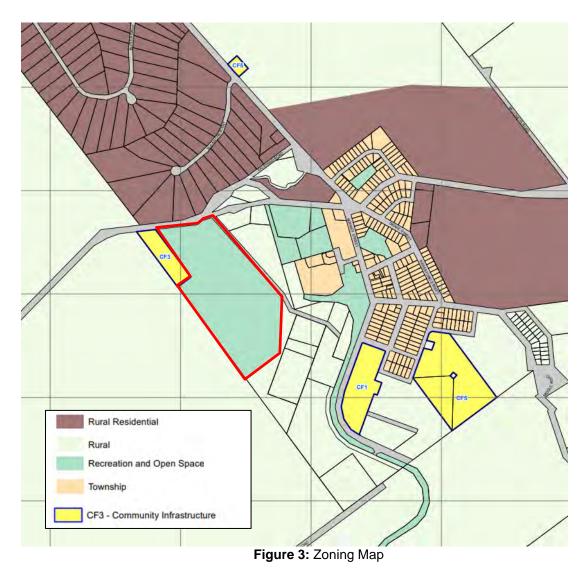

<br>outside the site in ways<br>result in:<br>(i) loss of flood storage;<br>(ii) loss of flood storage;<br>(ii) loss of/changes to f<br>paths;<br>(iii) acceleration or retardation<br>flows; or | The proposal is for an RaL<br>in<br>of<br>bity<br>any<br>/<br>ers;<br>ics<br>hat<br>ow |

# 6.0 PLANNING CONSIDERATIONS

As shown in Figure 3 below, the site is within the Recreation and Open Space Zone. The existing Outdoor sport and recreation (Golf club) is an anticipated use of the Recreation and Open Space Zone within the Planning scheme. The proposal and the continued use of the premises will not impact upon the future viability of the land of Recreation and Open Space.

Development in the immediate locality comprises of several small rural lots to the east and large rural lots to the west.



As shown in **Figure 3**, the site is affected by the Bushfire hazard Overlay. The majority of the land is mapped by potential impact buffer with parts containing Medium potential bushfire intensity. It is anticipated that development will be located outside of this the Medium potential bushfire Intensity.

SOUTH BURNETT REGIONAL COUNCIL GENERAL MEETING – AGENDA – 12 JUNE 2019



Figure 4: Bushfire Hazard Overlay

The golf club will continue to gain access from Proston Boondooma Road. It is noted that the unformed road may provide access to the rear lot, however is constrained by the bushfire hazard overlay. Access is required to be of a sufficient width for emergency service vehicles.

# 7.0 RELEVANT MATTERS

## See recommended conditions.

## 8.0 CONTRIBUTIONS / CHARGES

Infrastructure