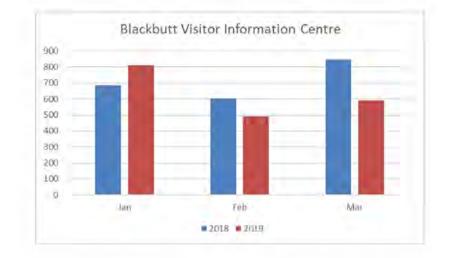

rs to communicate their ideas and provide feedback on the future of the centres.

Visitor Comments:

- Jan Great free camp, excellent facility
- · Feb Very friendly and informative, thank you
- Mar Very nice place, free camp is greatly appreciated. Looking forward to pub dinner.

### Blackbutt VIC - Jan/Feb/Mar 2019

| STATS | Visitors<br>(2018) | Visitors<br>(2019) | Sales    | Volunteer<br>Hrs. | Bus Groups |
|-------|--------------------|--------------------|----------|-------------------|------------|
| Jan   | 688                | 811                | \$195.40 | 290               | 1          |
| Feb   | 604                | 491                | \$105.70 | 251               | 2          |
| Mar   | 845                | 591                | \$121.00 | 245               | 3          |





Visitor Comments:

- Jan Nice facilities Childers
- Feb Excellent Curalbin
- Mar Very helpful Sunshine Coast

#### Visitor Information Centre (VIC) Network Facebook - Fans



#### Region – Top 5

| City                     | People Reached |
|--------------------------|----------------|
| Brisbane, QLD, Australia | 1,717          |
| Kingaroy, QLD, Australia | 404            |
| Toowoomba, QLD, Au       | 386            |
| Sunshine Coast, QLD,     | 249            |
| Sydney, NSW, Australia   | 199            |

#### **Highest Performing Posts**



# 5.2.2 ED - 2599589 - South Burnett Tourism Advisory Committee

#### **Document Information**

| IR No          | 2599589                             |
|----------------|-------------------------------------|
| Author         | Senior Econ