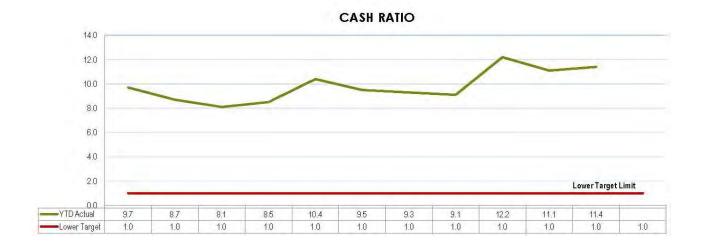

d Amortisation                  | 15,225,290       | 15,577,986            | 16,572,514              | 92%           |
|                                                | 60,497,044       | 62,943,599            | 66,832,252              |               |
| Capital Expense                                | 1,164,216        |                       | 938,000                 | 0%            |
| otal Expense                                   | 61,661,260       |                       | 67,770,252              |               |
| let Result                                     | 9,384,026        | 7,669,143             | 5,347,280               |               |
| let Operating Result                           | 2,785,510        | 1,124,441             | 1,807,942               |               |













DEBT SERVICING RATIO





#### DEBT TO ASSET RATIO

## **Financial and Resource Implications**

Tracking actual revenue and expenditure compared to budget as adopted at the Council meeting held on 25 June 2018.

## Link to Corporate/Operational Plan

EXC1 *Effective financial management*: Ensure Council's financial management planning is based on realistic, sustainable, equitable policies and practices.

## Communication/Consultation (Internal/External)

Monitored by budget managers.

## Legal Implications (Statutory Basis, Legal Risks)

Monthly financial report prepared in accordance with Section 204 of the *Local Government Regulation 2012*.

## **Policy/Local Law/Delegation Implications**

Budget prepared taking into account the Revenue Policy, Debt Policy and Investment Pol