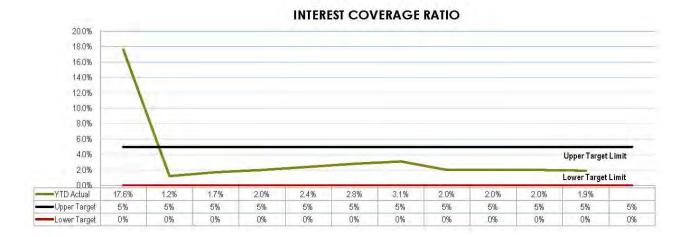

,225,290       | 15,577,986            | 16,572,514              | 92%           |
|                                                | 60,497,044       | 62,943,599            | 66,832,252              |               |
| Capital Expense                                | 1,164,216        |                       | 938,000                 | 0%            |
| otal Expense                                   | 61,661,260       |                       | 67,770,252              |               |
| let Result                                     | 9,384,026        | 7,669,143             | 5,347,280               |               |
| let Operating Result                           | 2,785,510        | 1,124,441             | 1,807,942               |               |













DEBT SERVICING RATIO





#### DEBT TO ASSET RATIO

## **Financial and Resource Implications**

Tracking actual revenue and expenditure compared to budget as adopted at the Council meeting held on 25 June 2018.

## Link to Corporate/Operational Plan

EXC1 *Effective financial management*: Ensure Council's financial management planning is based on realistic, sustainable, equitable policies and practices.

## Communication/Consultation (Internal/External)

Monitored by budget managers.

## Legal Implications (Statutory Basis, Legal Risks)

Monthly financial report prepared in accordance with Section 204 of the *Local Government Regulation 2012*.

## **Policy/Local Law/Delegation Implications**

Budget prepared taking into account the Revenue Policy, Debt Policy and Investment Policy actual result is compared to bud