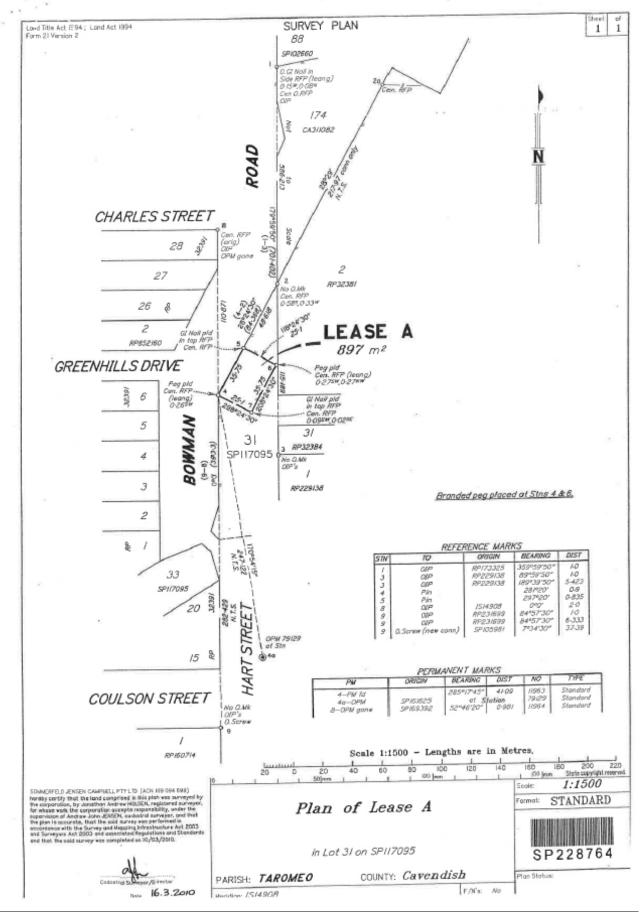

possible expansion of their facility in the future and the renewal of the lease provides the opportunity to include additional area of the lease for that possible expansion. The extent of the additional land is yet to be determined but Council will ensure it does not impede any existing or planned infrastructure or facilities provided by Council.

A new lease will provide security of tenure for the TRFB. The improvements will continue to be maintained by the TRFB. Council does not require the area of the lease for any purpose at this time and will ensure any additional land is also not required for operation purposes.

By entering into a new lease, Council supports the TRFB's continued commitment to the Blackbutt community.

# Attachments

- 1. Copy of Survey Plan
- 2. Aerial Photograph





#### 8.3.2 P - 2598621 - Renewal of Lease for Nanango Lions Club meeting report

#### **Document Information**

| ECM ID         | 2598621                                     |
|----------------|---------------------------------------------|
| Author         | Senior Lease & Property Management Officer  |
| Endorsed<br>By | Manager Property<br>General Manager Finance |
| Date           | 4 June 2018                                 |

#### Précis

Proposed renewal of lease over Lot A on SP119875 being part of Lot 2 on RP87321 to the Lions Club of Nanango Inc at George Street, Nanango.

#### Summary

The Lions Club of Nanango Inc. (Nanango Lions) holds a lease over part of 4 George Street, Nanango, described as Lot A on SP119875 being part of Lot 2 on RP87321. The lease expires on 31 Jul