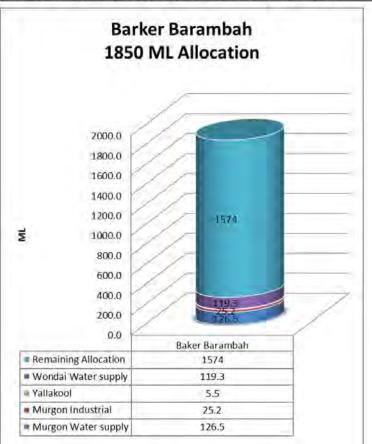

i, Murgon                                                         | 307.3   | 296           | 134900         | 11021               | 8.2                   | 100%                                 |                                  |
|                        | Gordonbrook Dam | Kingaroy                                                               | 391.5   | 390.93        | 6800           | 531/                | 80.57                 | N/A                                  | N/A                              |
|                        | Boobir Dam      | Blackburt                                                              | 434     | 429.36        | 170            | 36.2                | 27                    | N/A                                  | N/A                              |









| Water allocation<br>SunWater scheme | Location /<br>Allocation | Usage to date ML | Annual<br>Allocation<br>ML | Remaining<br>Allocation<br>ML | Remaining<br>Allocation in % | Year remaining in % |
|-------------------------------------|--------------------------|------------------|----------------------------|-------------------------------|------------------------------|---------------------|
|                                     | Murgon Water<br>supply   | 126.5            | and the second second      | 1242 012                      | 89%                          |                     |
|                                     | Murgon Industrial        | 25.2             | 1400                       | 1242.813                      | 0570                         |