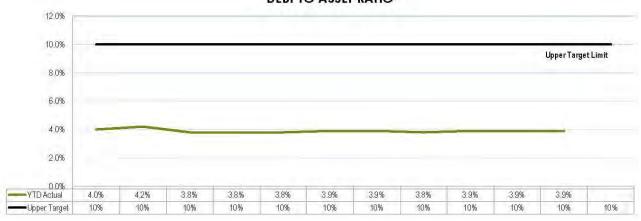

15,225,290       | 15,577,986            | 16,572,514              | 92%           |
|                                                | 60,497,044       | 62,943,599            | 66,832,252              |               |
| Capital Expense                                | 1,164,216        |                       | 938,000                 | 0%            |
| otal Expense                                   | 61,661,260       |                       | 67,770,252              |               |
| let Result                                     | 9,384,026        | 7,669,143             | 5,347,280               |               |
| let Operating Result                           | 2,785,510        | 1,124,441             | 1,807,942               |               |













DEBT SERVICING RATIO





#### DEBT TO ASSET RATIO

## **Financial and Resource Implications**

Tracking actual revenue and expenditure compared to budget as adopted at the Council meeting held on 25 June 2018.

## Link to Corporate/Operational Plan

EXC1 *Effective financial management*: Ensure Council's financial management planning is based on realistic, sustainable, equitable policies and practices.

## Communication/Consultation (Internal/External)

Monitored by budget managers.

## Legal Implications (Statutory Basis, Legal Risks)

Monthly financial report prepared in accordance with Section 204 of the *Local Government Regulation 2012*.

## **Policy/Local Law/Delegation Implications**

Budget prepared taking into account the Revenue Policy, Debt Policy and Investment Policy actual result is compared to b