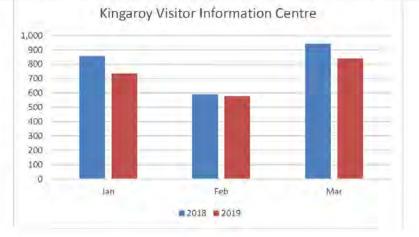

5 – 44 age group 31% 25 - 34 age group 29% 45 – 54 age group 17% 18 – 24 age group 9% 55 – 64 age group 9%

70% followers female 30% followers male

Top 5 locations Brisbane Kingaroy Toowoomba Nanango Gold Coast



## **Visitor Information Centres**

All five accredited Visitor Information Centres.

#### Kingaroy VIC - Jan/Feb/Mar 2019

| STATS | Visitors<br>(2018) | Visitors<br>(2019) | Sales  | Volunteer<br>Hrs | Bus Group |
|-------|--------------------|--------------------|--------|------------------|-----------|
| Jan   | 857                | 753                | \$3053 | 943.8            |           |
| Feb   | 588                | 577                | \$2032 | 883.1            |           |
| Mar   | 943                | 840                | \$2952 | 1096             | 2         |



#### January

January was a quiet month with a total of 753 visitors

#### February

South Burnett Unpacked 6 was held at Murgon on 8 Feb and enjoyed by all our volunteers that attended.

Mid February a display was created to give visitors an idea of how great a place the Bunya Mountains are to visit all year round.

February resulted in only 577 visitors - this is traditionally our quietest tourist month.

#### March

A couple of our creative volunteers put together a colourful Easter display in mid-March.

Had two surprise bus groups visit the centre in March. This helped to increase the total visitors for the month to 840.

New canvas prints were put up in the TV room – these prints depict life in The South Burnett and have brightened up this area.

On 28 March almost all of our volun