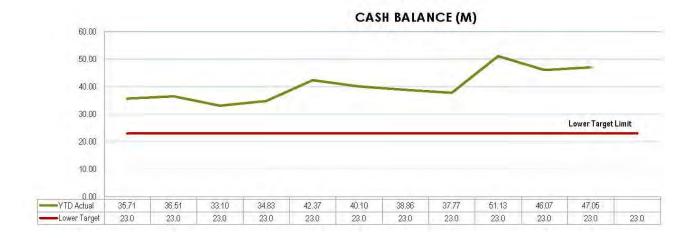

tion                  | 15,225,290       | 15,577,986            | 16,572,514              | 92%           |
|                                                | 60,497,044       | 62,943,599            | 66,832,252              |               |
| Capital Expense                                | 1,164,216        |                       | 938,000                 | 0%            |
| otal Expense                                   | 61,661,260       |                       | 67,770,252              |               |
| let Result                                     | 9,384,026        | 7,669,143             | 5,347,280               |               |
| let Operating Result                           | 2,785,510        | 1,124,441             | 1,807,942               |               |













DEBT SERVICING RATIO





#### DEBT TO ASSET RATIO

## **Financial and Resource Implications**

Tracking actual revenue and expenditure compared to budget as adopted at the Council meeting held on 25 June 2018.

## Link to Corporate/Operational Plan

EXC1 *Effective financial management*: Ensure Council's financial management planning is based on realistic, sustainable, equitable policies and practices.

## Communication/Consultation (Internal/External)

Monitored by budget managers.

## Legal Implications (Statutory Basis, Legal Risks)

Monthly financial report prepared in accordance with Section 204 of the *Local Government Regulation 2012*.

## **Policy/Local Law/Delegation Implications**

Budget prepared taking into account the Revenue Policy, Debt Policy and Investment Policy actual