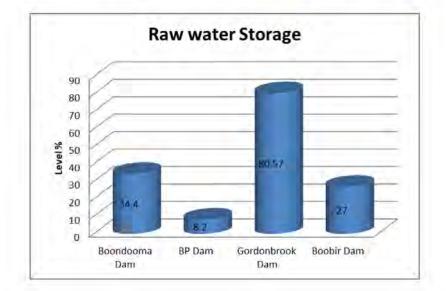

Wondai, Murgon                                                         | 307.3   | 296           | 134900         | 11021               | 8.2                   | 100%                                 |                                  |
|                        | Gordonbrook Dam | Kingaroy                                                               | 391.5   | 390.93        | 6800           | 531/                | 80.57                 | N/A                                  | N/A                              |
|                        | Boobir Dam      | Blackburt                                                              | 434     | 429.36        | 170            | 36.2                | 27                    | N/A                                  | N/A                              |









| Water allocation<br>SunWater scheme | Location /<br>Allocation | Usage to date ML | Annual<br>Allocation<br>ML | Remaining<br>Allocation<br>ML | Remaining<br>Allocation in % | Year remaining in % |
|-------------------------------------|--------------------------|------------------|----------------------------|-------------------------------|------------------------------|---------------------|
|                                     | Murgon Water<br>supply   | 126.5            | and the second second      | 1242 012                      | 89%                          |                     |
|                                     | Murgon Industrial        | 25.2             | 1400                       | 1242.813                      | 0570                         |