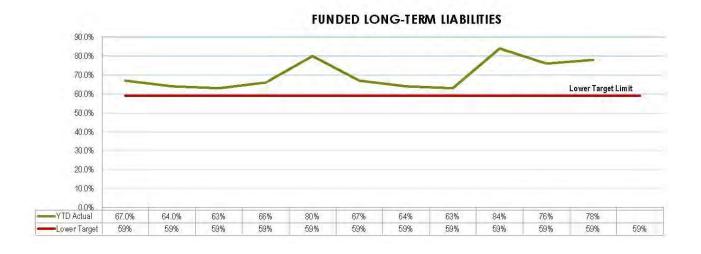

tisation                  | 15,225,290       | 15,577,986            | 16,572,514              | 92%           |
|                                                | 60,497,044       | 62,943,599            | 66,832,252              |               |
| Capital Expense                                | 1,164,216        |                       | 938,000                 | 0%            |
| otal Expense                                   | 61,661,260       |                       | 67,770,252              |               |
| let Result                                     | 9,384,026        | 7,669,143             | 5,347,280               |               |
| let Operating Result                           | 2,785,510        | 1,124,441             | 1,807,942               |               |













DEBT SERVICING RATIO





#### DEBT TO ASSET RATIO

## **Financial and Resource Implications**

Tracking actual revenue and expenditure compared to budget as adopted at the Council meeting held on 25 June 2018.

## Link to Corporate/Operational Plan

EXC1 *Effective financial management*: Ensure Council's financial management planning is based on realistic, sustainable, equitable policies and practices.

## Communication/Consultation (Internal/External)

Monitored by budget managers.

## Legal Implications (Statutory Basis, Legal Risks)

Monthly financial report prepared in accordance with Section 204 of the *Local Government Regulation 2012*.

## **Policy/Local Law/Delegation Implications**

Budget prepared taking into account the Revenue Policy, Debt Policy and Investment Policy ac