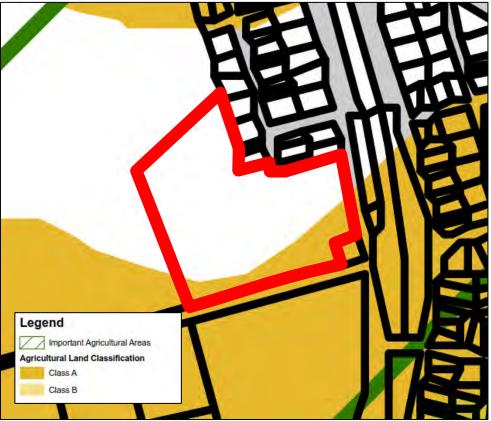

Overlay

A Flooding and Stormwater Assessment Report prepared by TSA Engineers provides a recommendation that the shed floor level be at RL440.2m. The site sits at approximately RL440m, as such this recommendation is easily implementable. No other recommendations were given as a result of this study, indicating the proposal will not create a flood risk.

# 5.3.5 Agricultural Overlay

As shown in the figure below, the site contains some Class A Agricultural Land along the southern boundary. This segment of Class A land has been fragmented by the road, and greatly reduced by previous development. As such, the potentiall to establish agricultural activities on it has been significantly reduced, and it's conversion to industrial use is considered inconsequential to the intent of the overlay.



Figure 3: Agricultural Overlay

# **6.0 PLANNING CONSIDERATIONS**

The applicant has requested that an extended currency period of ten (10) years to complete the development and commence the use. The extended currency period is considered reasonable to complete construction of the shed and all required plant and equipment and commence the use within the shed as an extension to the existing facility.

Other pertinent planning considerations in relation to the application are the potential conflict with the Rural zone, and the potential impact on the Memerambi township, by way of emissions. The assessment sections above adequately addresses the Rural zone code and no significant conflicts are identified that would warrant a refusal.

An assessment of the application material submitted prov