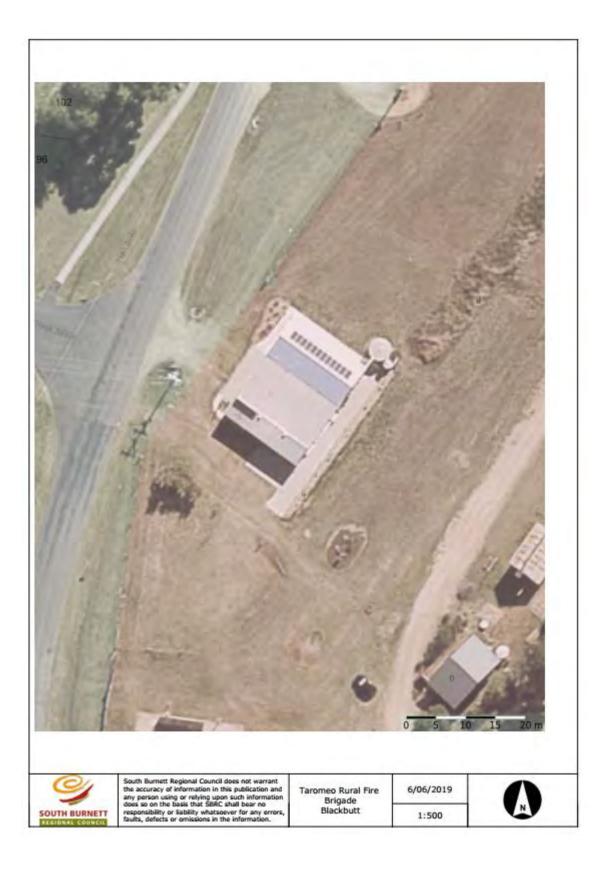

ossible expansion of their facility in the future and the renewal of the lease provides the opportunity to include additional area of the lease for that possible expansion. The extent of the additional land is yet to be determined but Council will ensure it does not impede any existing or planned infrastructure or facilities provided by Council.

A new lease will provide security of tenure for the TRFB. The improvements will continue to be maintained by the TRFB. Council does not require the area of the lease for any purpose at this time and will ensure any additional land is also not required for operation purposes.

By entering into a new lease, Council supports the TRFB's continued commitment to the Blackbutt community.

# Attachments

- 1. Copy of Survey Plan
- 2. Aerial Photograph





#### 8.3.2 P - 2598621 - Renewal of Lease for Nanango Lions Club meeting report

#### **Document Information**

| ECM ID         | 2598621                                     |
|----------------|---------------------------------------------|
| Author         | Senior Lease & Property Management Officer  |
| Endorsed<br>By | Manager Property<br>General Manager Finance |
| Date           | 4 June 2018                                 |

#### Précis

Proposed renewal of lease over Lot A on SP119875 being part of Lot 2 on RP87321 to the Lions Club of Nanango Inc at George Street, Nanango.

#### Summary

The Lions Club of Nanango Inc. (Nanango Lions) holds a lease over part of 4 George Street, Nanango, described as Lot A on SP119875 being part of Lot 2 on RP87321. The lease expires on 31 July