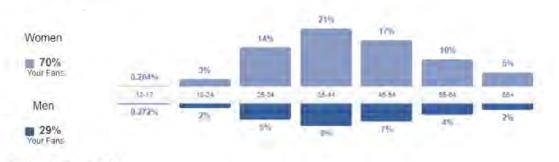

1816 people found you on Google with top search queries attractions, petrol station and attraction near me and 50 asking for directions and 60 visiting website.

February - 1631 people found you on Google with top search queries South Burnett Rail Trail, Rail Trail Kingaroy and attractions, and 28 asking for directions and 60 visiting website.

March - 1356 people found you on Google with top search queries Rail Trail Kingaroy, attractions and rail and 45 asking for directions and 55 visiting website.

#### **Discover South Burnett Facebook**

135 posts for the period January - March Fan Growth increase 2784 (01/01/19) to 2897 (31/03/2019)

Demographics – Top 5 by % 35 – 44 age group female 45 – 54 age group female 25 – 34 age group female 55 – 64 age group female 35 – 44 age group male



Regions – Top 5 by % Brisbane Kingaroy Toowoomba Nanango Murgon



| Country                  | Your Fans | City                     | Your Fans | Language         | Your Fans |
|--------------------------|-----------|--------------------------|-----------|------------------|-----------|
| Australia                | 2,906     | Brisbane, OLD, Australia | 1,161     | English (US)     | 2,051     |
| United States of America | 7         | Kingaroy, QLD, Australia | 448       | English (UK)     | 872       |
| ireland                  | 3         | Toowoomba, QLD, Aus      | 151       | English (Pirate) | 2         |
| Pakistan                 | ş         | Nanango, QLD, Australia  | 918       | Serbian          | 2         |
| United Kingdom           | 2         | Murgon, OLD, Australia.