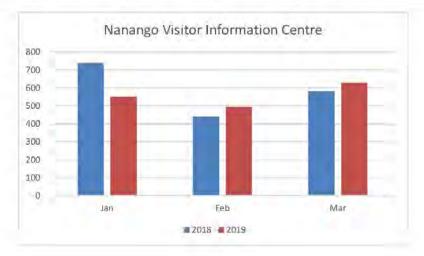

e created and published by the South Burnett Times was released at this event.

Visitor Comments:

- Very informative Great Displays Mackay
- Very good information, lovely people New Zealand
- Thanks for saving our history Toowoomba
- Very informative and well displayed Wallabi Point NSW

| STATE | Visitors<br>(2018) | Vis.iors<br>(2019) | Salas  | Volupteer<br>Hits. | Eus Groups |
|-------|--------------------|--------------------|--------|--------------------|------------|
| Jan   | 739                | 551                | \$589  | 404                |            |
| Feb   | 441                | 494                | \$428  | 377                |            |
| Mar   | 581                | 629                | \$1047 | 473                |            |

# Nanango VIC - Jan/Feb/Mar 2019





Visitor Comments:

- Jan Great experience!
- · Feb Excellent. Great facility and very helpful
- · Mar Awesome display. Love your history and heritage. Fantastic!

Wondai VIC - Jan/Feb/Mar 2019

| STATS | Visitors<br>(2018) | Visitors<br>(2019) | Sales  | Volunteer<br>Hrs. | Bus Groups |
|-------|--------------------|--------------------|--------|-------------------|------------|
| Jan   | 528                | 496                | \$1247 | 230               |            |
| Feb   | 470                | 387                | \$647  | 179.5             |            |
| Mar   | 583                | 415                | \$1197 | 171               |            |



#### January

Visitor numbers were slow for January due to hot conditions and less travellers on the roads.

#### February

Volun