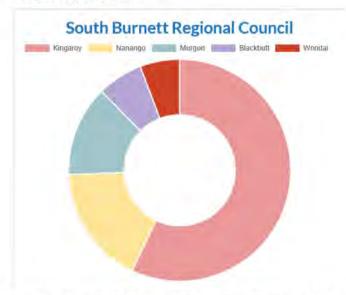

launched Mentor4Ag project.

## Public Health - Event Management

Business South Burnett joined Discover South Burnett for a workshop on the requirements for temporary event management. Megan Nilon, Council's Senior Environmental Health Officer facilitated the workshop which provided valuable insight to assist Economic Development in assisting business and events within our region.

The session covered a variety of key legislative topics including event management, risk and emergency planning, food licensing for stalls and mobile vendors, safety legislation such as gas, electrical, amusement rides, fireworks, traffic management, etc.



## MEASUREMENT

## Localised

The following graphs demonstrate the activity generated within Localised during the past quarter.

People: Top 5 Locations



Number of people that have created profiles: Kingaory- 96, Nanango- 21, Murgon- 16, Blackbutt- 8, Wondai- 7



Businesses: Top 10 Locations

#### **Top 5 Business Categories**



Retail trade 10, professional services 6, sports and fitness 6, Tourism 4, Agribusiness and primary production 4

## Getting Social (Media) in the South Burnett

Social Media is an important marketing channel for economic development's forward facing activity areas, Business South Burnett and Discover South Burnett.

#### **Business South Burnett Facebook**

Business South Burnett Facebook page

75 posts for the period January - March

Fan Growth increase from 1562 (05/01/19) to 1712 (31/03/19)

Demographics - Top 5 by %

35 - 44 age group female - 23%

45 - 54 age group female - 18%

25 - 34 age group female -