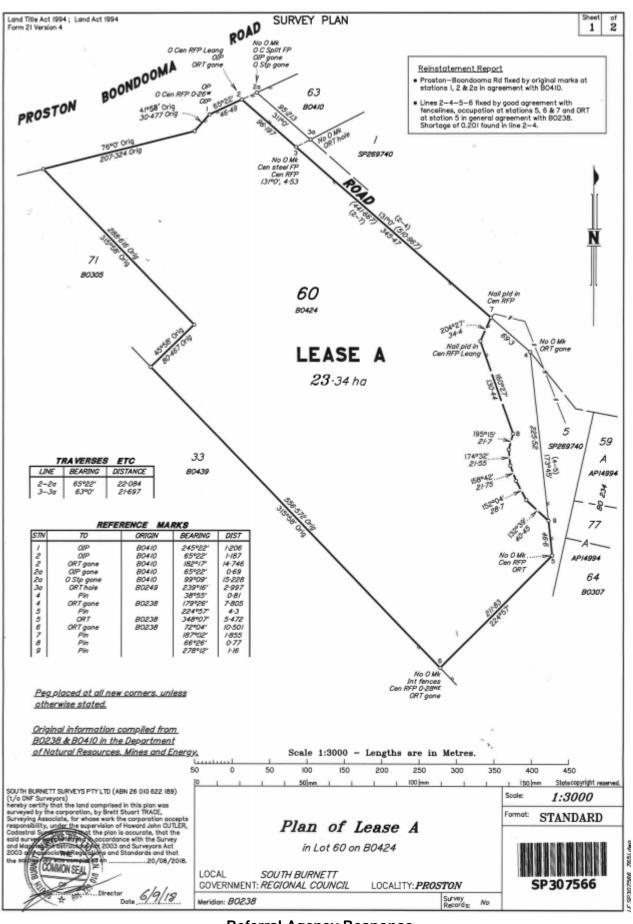

| 7.            | PORTFOLIO - COMMUNITY, ARTS, TOURISM AND HEALTH SERVICES                                                                                                                                                                 | 231          |
|---------------|--------------------------------------------------------------------------------------------------------------------------------------------------------------------------------------------------------------------------|--------------|
| 7.1           | Community, Arts, Tourism and Health Services Portfolio Report                                                                                                                                                            | 231          |
| 7.2           | COMMUNITY SERVICES (CS)                                                                                                                                                                                                  | 232          |
| 7.2           | CS - 2599110 - Adoption of the revised Community Grants Program Polic                                                                                                                                                    | ху 232       |
| 7.2           | CS - 2599336 - Adoption of the Regional Arts Development Fund Guideling                                                                                                                                                  | nes 241      |
| 8.            | Portfolio - Planning & Property                                                                                                                                                                                          |              |
| 8.1           |                                                                                                                                                                                                                          |              |
| 8.2           | PLANNING (P&LM)                                                                                                                                                                                                          |              |
|               | P&LM - 2579838 - Reconfiguration of a Lot application - Dividing land<br>ng term lease in favour of Proston Golf Club over existing Golf Course<br>ondooma Road Proston - Lot 60 BO424 - Applicant: Council - RAL19/0004 | at Proston-  |
|               | P&LM - 2553173 - Material change of use application for Alkaloids Procaged) at Oil Seed Road & Postles Road Memerambi - Lot 100 SP285938 caloids of Australia Pty Ltd C/- ONF Surveyors - MCU18/0020                     | - Applicant: |
| 8.2<br>Cou    | 2.3 P&LM - 2598413 - Fast-track opt-out work declaration for South Burn uncil area pursuant to section 39(1) of the Plumbing and Drainage Regulation 2                                                                   |              |
| 8.3           | PROPERTY (P)                                                                                                                                                                                                             |              |
| 8.3           | P - 2598631 - Taromeo Rural Fire Brigade lease renewal report                                                                                                                                                            |              |
| 8.3           | P - 2598621 - Renewal of Lease for Nanango Lions Club meeting report.                                                                                                                                                    |              |
| 9.            | Portfolio - Water, Waste Water, Waste Management, Sport & Recri                                                                                                                                                          | EATION 314   |
| 9.1           | Water, Waste Water, Waste Management, Sport & Recreation Portfolio Rep                                                                                                                                                   | oort 314     |
| 10.<br>Indige | Portfolio - Natural Resource Management, Rural Services,<br>ENOUS AFFAIRS                                                                                                                                                |              |
| 10.<br>Rep    | .1 Natural Resource Management, Rural Services, Parks and Indigenous Affa                                                                                                                                                |              |
| 10.2          | NATURAL RESOURCE MANAGEMENT & PARKS (NRM&P)                                                                                                                                                                              |              |
| -             | .2.1 NRM&P - 2599341 - Council consideration on a request to consent to th portion of land from the rail trail sub-lease over Lot 11 on SP129243 (Crawford).                                                             |              |
| 11.           | PORTFOLIO - FINANCE, ICT & HUMAN RESOURCES                                                                                                                                                                               | 319          |
| 11.           | .1 Finance, ICT and Human Resources Portfolio Report                                                                                                                                                                     |              |
| 11.2          | FINANCE (F)                                                                                                                                                                                                              |              |
| 11.           | 2.1 F - 2599618 - Monthly Financial Statements                                                                                                                                                                           |              |
| 11.           | 2.2 F- 2586072 - Revised Fees and Charges Schedule                                                                                                                                                                       |              |
| 11.           | .2.3 F - 2597386 - Investment Policy 2019/2020                                                                                                                                                                           |              |
| 11.           | .2.4 F - 2597431 - Debt Policy 2019/2020                                                                                                                                                                                 |              |
| 12.           | CONSIDERATION OF NOTICES OF MOTION                                                                                                                                                                                       | 350          |
| 13.           | INFORMATION SECTION (IS)                                                                                                                                                                                                 |              |
| 13.           | .1 IS - 2598873 - Delegated Authority Report                                                                                                                                                                             |              |
| 13.           | .2 IS - 2599493 - Monthly Capital Works Reports                                                                                                                                                                          | 351          |
| 13.           | .3 IS - 2599496 - Road Maintenance Expenditure Report                                                                                                                                                                    | 354          |
| 13.<br>Two    |                                                                                                                                                                                                                          |              |
| 14.           | CONFIDENTIAL SECTION                                                                                                                                                                                                     | 405          |
| 14.<br>Dip    | 1 CONF - 2599755 - Lease of Coolabunia Saleyard & South Burnett Region Facilities                                                                                                                                        |              |