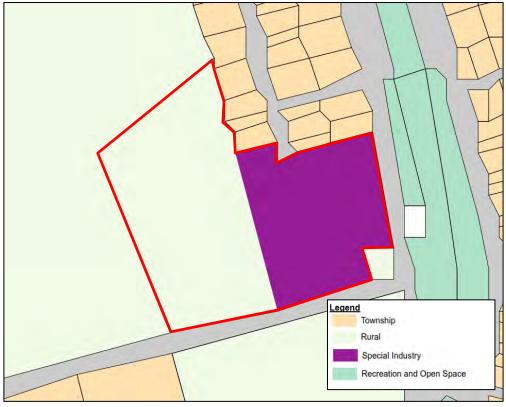

highway, with a general store and some businesses sited on the eastern frontage. The Alkaloid processing plant development footprint, is contained mostly on the western side of the Subject site.

Residential and rural residential uses are located to the north and south of the proposed location of the development plant areas.

Land to the west and north west of the plant quickly transitions into agricultural uses.

# 3.0 APPLICATION AND PROPOSAL DETAILS

# 3.1 Application Type

The application seeks a Development Permit for a Material Change of Use for the Expansion of existing Special Industry (Alkaloid processing plant). As identified below in Figure 2, the subject site is located within the Special Industry Zone and Rural Zone of the South Burnett Regional Council Planning Scheme 2017.



Figure 2: Rural Zoning and subject site (outline in red)

Development of a Special Industrial use in the Rural Zone is prescribed by the Planning Scheme as Impact Assessable development. The proposed shed is located in the Special Industry zone while the proposed car-parking, additional storage sheds and vehicle manoeuvring area is in the Rural zone resulting in the whole application being subject to Impact Assessment and public notification.

# 3.2 The Proposal

The proposed development seeks to expand the existing Alkaloids processing plant into an approved shed, which is in the Special Industry zone. The proposed shed is currently under construction and did not trigger planning approval is it will be utilised for the drying of leaf material in the interim. Fit out of the shed with new