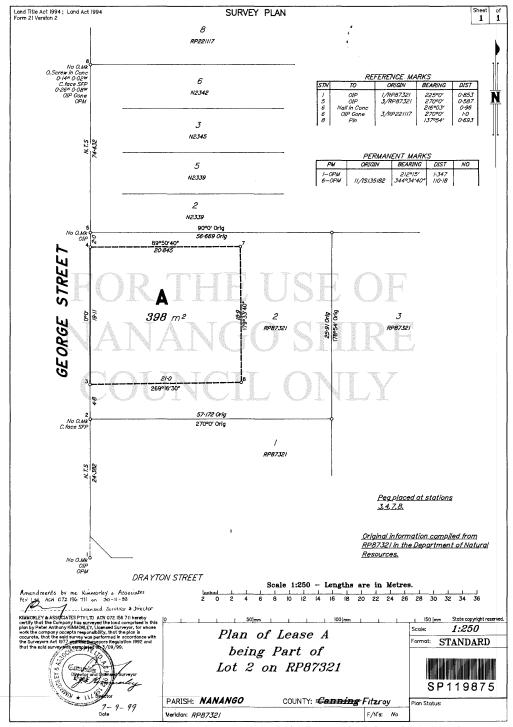

Burnett Regional Council Zone: Low Impact Industry under the South Burnett Regional Council Planning Scheme v.1.2

The Nanango Lions Club has leased 4 George Street, Nanango (the old Nanango Post Office building) for the past 20 years. During that time, the building has been maintained by Nanango Lions. A new lease will provide security of tenure and continued opportunities for seeking grant funding for ongoing maintenance. The improvements are assets of the Council and maintenance will continue to be the responsibility of the Club.

By entering into a new lease with the Nanango Lions, Council supports the Club's continued growth and commitment to the Nanango community.

The area of the lease is not required by Council for any purpose at this time.

# Attachments

1. Copy of Survey Plan



# 9. Portfolio - Water, Waste Water, Waste Management, Sport & Recreation

9.1 Water, Waste Water, Waste Management, Sport & Recreation Portfolio Report

# **Document Information**

| ECM ID | 2596739         |
|--------|-----------------|
| Author | Cr Roz Frohloff |
| Date   | 7 June 2019     |

# Précis

Water, Waste Water, Waste Management, Sport & Recreation Portfolio Report

# Summary

Cr Frohloff presented her Water, Waste Water, Waste Management, Sport & Recreation Portfolio Report

# **Officer's Recommendation**

That Cr Frohloff's Water, Waste Water, Waste Management, Sport & Recreation Portfolio Report to Council be received.

- 10. Portfolio Natural Resource Management, Rural Services, Parks and Indigenous Affairs
- 10.1 Natural Resource Management, Rural Services, Parks and