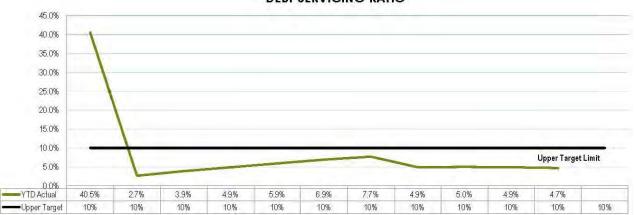

sation                  | 15,225,290       | 15,577,986            | 16,572,514              | 92%           |
|                                                | 60,497,044       | 62,943,599            | 66,832,252              |               |
| Capital Expense                                | 1,164,216        |                       | 938,000                 | 0%            |
| otal Expense                                   | 61,661,260       |                       | 67,770,252              |               |
| let Result                                     | 9,384,026        | 7,669,143             | 5,347,280               |               |
| let Operating Result                           | 2,785,510        | 1,124,441             | 1,807,942               |               |













DEBT SERVICING RATIO





#### DEBT TO ASSET RATIO

## **Financial and Resource Implications**

Tracking actual revenue and expenditure compared to budget as adopted at the Council meeting held on 25 June 2018.

## Link to Corporate/Operational Plan

EXC1 *Effective financial management*: Ensure Council's financial management planning is based on realistic, sustainable, equitable policies and practices.

## Communication/Consultation (Internal/External)

Monitored by budget managers.

## Legal Implications (Statutory Basis, Legal Risks)

Monthly financial report prepared in accordance with Section 204 of the *Local Government Regulation 2012*.

## **Policy/Local Law/Delegation Implications**

Budget prepared taking into account the Revenue Policy, Debt Policy and Investment Policy actu