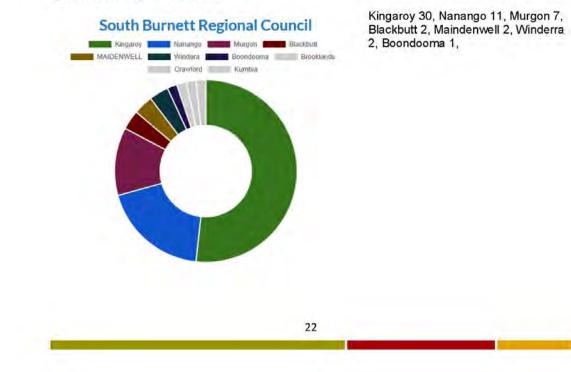

Burnett for a workshop on the requirements for temporary event management. Megan Nilon, Council's Senior Environmental Health Officer facilitated the workshop which provided valuable insight to assist Economic Development in assisting business and events within our region.

The session covered a variety of key legislative topics including event management, risk and emergency planning, food licensing for stalls and mobile vendors, safety legislation such as gas, electrical, amusement rides, fireworks, traffic management, etc.



## MEASUREMENT

## Localised

The following graphs demonstrate the activity generated within Localised during the past quarter.

People: Top 5 Locations



Number of people that have created profiles: Kingaory- 96, Nanango- 21, Murgon- 16, Blackbutt- 8, Wondai- 7



Businesses: Top 10 Locations

#### **Top 5 Business Categories**



Retail trade 10, professional services 6, sports and fitness 6, Tourism 4, Agribusiness and primary production 4

## Getting Social (Media) in the South Burnett

Social Media is an important marketing channel for economic development's forward facing activity areas, Business South Burnett and Discover South Burnett.

#### **Business South Burnett Facebook**

Business South Burnett Facebook page

75 posts for the period January - March

Fan Growth increase from 1562 (05/01/19) to 1712 (31/03/19)

Demographics - Top 5 by %

35 - 44 age group female - 23%

45 - 54 age group female - 18%

25 - 34 age group female - 14%

55 - 64 age group female - 11%

55 - 64 age group male - 6%

Regions - Top 5 by %

Kingaroy

Brisbane

Nan