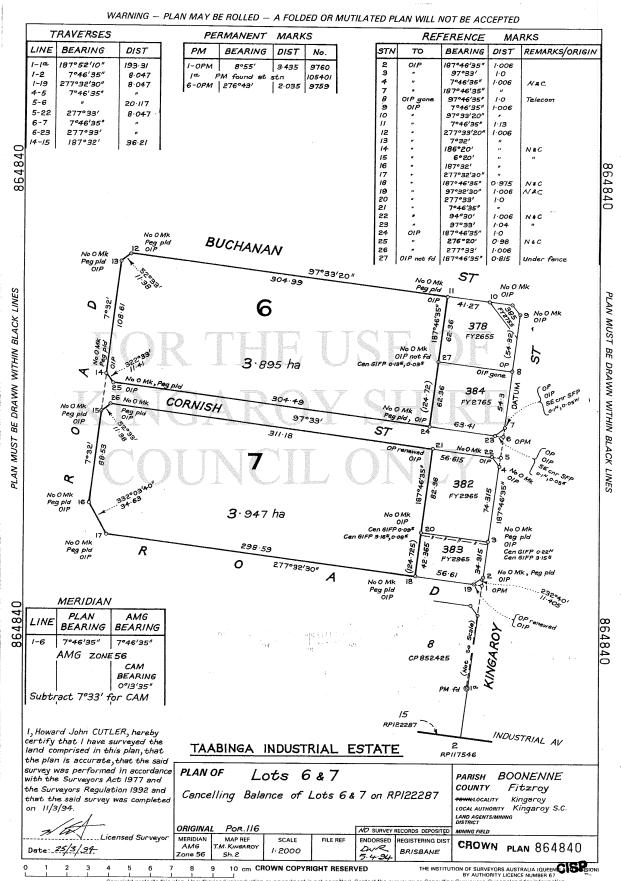

e time and cost borne by the successful proponent.

Lawyers have been engaged to provide advice on the how Council can ensure the property is improved as an industrial development as a condition of the sale. There are two options available to Council:

- 1. a sale contract with buy-back provisions if the property if not developed as proposed,
- and
  - 2. a development lease with and sale clause once development is complete.

The property will be offered for sale by tender through a development lease, conditional upon development with sale effected once development is complete. Lawyers will be engaged to advise during the tender process, draft the documentation and administer the lease and sale through to settlement.

# Attachments

- 1. Aerial map of Lot 7 on CP864840
- 2. Survey Plan





Copyright protects this plan. Unauthorised reproduction or amendment is not permitted. Contact the surveyor or Consulting Surveyors Queensland for information.

### 8.3.2 P - 2570850 - Proposed lease of land to the Proston Men's Shed

### **Document Information**

ECM ID2570850AuthorManager PropertyEndorsed<br/>ByGeneral Manager FinanceDate6 February 2019

### Précis

Proposed lease of land to the Proston Men's Shed at 5-23 Rodney Street, Proston, being part of Lot 4 on RP904174.

### Summary

Council to enter in to a lease over part of Lot 4 on RP904174 with the Proston Men's Shed in accordance with Section 236 of the *Local Government Regulation 2012*. The lease will enable the Proston Men's Shed to construct a shed to carry out their activities.

### Officer's Recommendation

That Cou