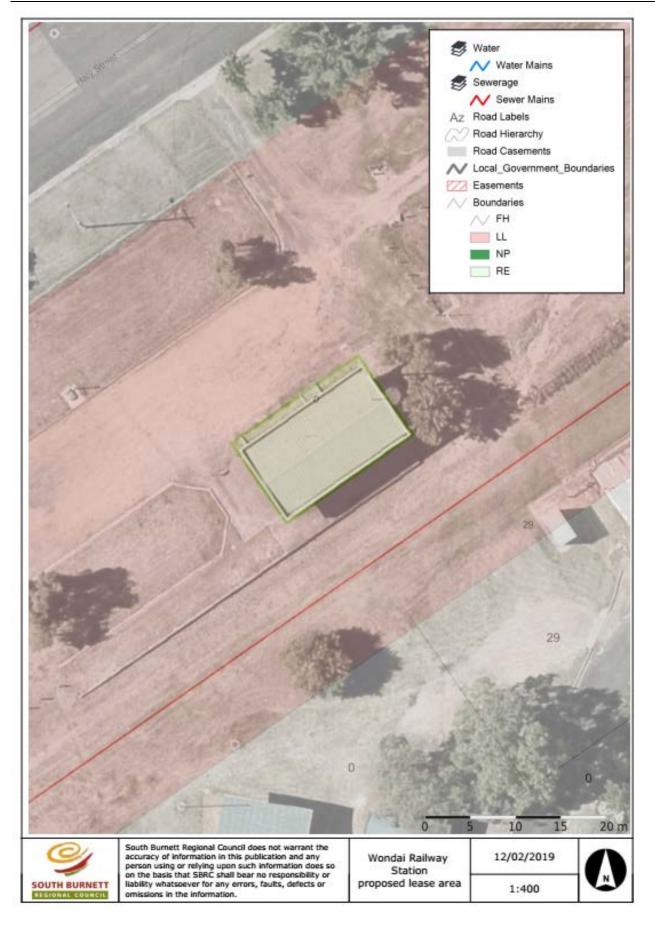

|           | 8.3.4<br>Murgo    | P - 2571268 - Proposed lease/tender of land attached to South Burnett Rail Trail in                                                                                                                                                     |
|-----------|-------------------|-----------------------------------------------------------------------------------------------------------------------------------------------------------------------------------------------------------------------------------------|
|           | 8.3.5<br>Comm     | P - 2570898 - Proposed use of Lot 18 on SP276640 - 30 Haly Street Wondai, as a percial Space                                                                                                                                            |
| 9.        |                   | PORTFOLIO - WATER, WASTE WATER, WASTE MANAGEMENT, SPORT & RECREATION 120                                                                                                                                                                |
|           | 9.1               | Water, Waste Water, Waste Management, Sport & Recreation Portfolio Report 120                                                                                                                                                           |
| 9.2       |                   | WATER & WASTE WATER (W&WW)                                                                                                                                                                                                              |
| 9.:<br>9. |                   | WASTE MANAGEMENT (WM)    127      SPORT & RECREATION (S&R)    127                                                                                                                                                                       |
| 9.4       | •<br>9.4.1        | S&R - 2572319 - Festival of the Dams Fishing Competition                                                                                                                                                                                |
| 10<br>IN  | ).                | Portfolio - Natural Resource Management, Rural Services, Parks and<br>us Affairs                                                                                                                                                        |
|           | 10.1              | Natural Resource Management, Rural Services, Parks and Indigenous Affairs Portfolic<br>t123                                                                                                                                             |
| 10        | .2                | NATURAL RESOURCE MANAGEMENT & PARKS (NRM&P)                                                                                                                                                                                             |
|           | 10.2.1<br>safe ta | NRM&P - 2572437 - Nanango Airport reduction in overall runway length to achieve ake-off and landing gradients                                                                                                                           |
|           |                   | NRM&P - 2572128 - Proposed application under the Queensland Governments<br>nunities Combating Pests and Weed Impacts During Drought - Biosecurity Management<br>ts and Weeds funding round for a Giant Rat's Tail Grass control program |
| 11        | •                 | PORTFOLIO - FINANCE, ICT & HUMAN RESOURCES128                                                                                                                                                                                           |
|           | 11.1              | Finance, ICT and Human Resources Portfolio Report                                                                                                                                                                                       |
| 11        | .2                | FINANCE (F)                                                                                                                                                                                                                             |
|           |                   | F - 2572131 - Swickers Kingaroy Bacon Factory - Requesting Council reduce thei<br>usage charges to Tier 1129                                                                                                                            |
|           | 11.2.2            | F - 2561367 - Procurement Policy Amendments13                                                                                                                                                                                           |
|           | 11.2.3            | F - 2571688 - Monthly Financial Statements148                                                                                                                                                                                           |
| 12        |                   | CONSIDERATION OF NOTICES OF MOTION                                                                                                                                                                                                      |
| 13        | <b>.</b>          | INFORMATION SECTION (IS)153                                                                                                                                                                                                             |
|           | 13.1              | IS - 2565723 - List of Correspondence Pending Completion of Assessment Report. 153                                                                                                                                                      |
|           | 13.2              | IS - 2571418 - Delegated Authority Report154                                                                                                                                                                                            |
|           | 13.3              | IS - 2571733 - Monthly Capital Works Report158                                                                                                                                                                                          |
|           | 13.4              | IS - 2571742 - Road Maintenance Expenditure Report158                                                                                                                                                                                   |
|           | 13.5<br>Two       | IS - 2571766 - Monthly Works for Queensland (W4Q) Grant Projects Report - Round 190                                                                                                                                                     |
| 14        | •                 | CONFIDENTIAL SECTION                                                                                                                                                                                                                    |
|           | 14.1<br>Servic    | CONF - 2569995 - SBRC 2018/19-05 Bitumen Seal Tender - For Supply of Goods and<br>es for SBRC Seal Program192                                                                                                                           |
|           | Planni            | CONF - 2570963 - Terrain Solar Pty Ltd V South Burnett Regional Council & ORS ng and Environment Appeal No. 4261 of 2018 - Offer by Terrain Solar to settle the                                                                         |
|           | appea             | I - 397 Kingaroy Barkers Creek Road, Kingaroy193                                                                                                                                                                                        |