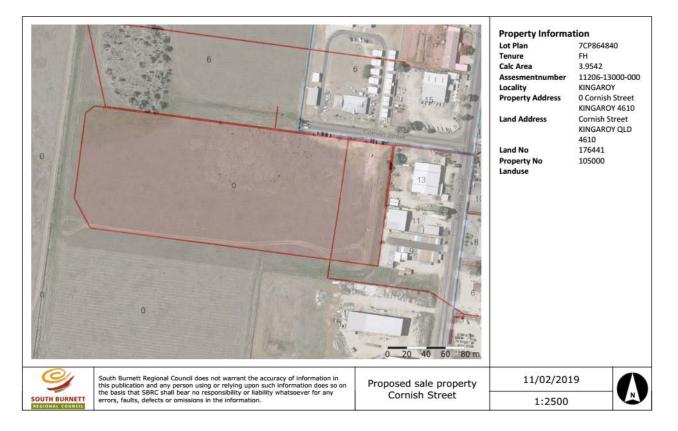

the time and cost borne by the successful proponent.

Lawyers have been engaged to provide advice on the how Council can ensure the property is improved as an industrial development as a condition of the sale. There are two options available to Council:

- 1. a sale contract with buy-back provisions if the property if not developed as proposed,
- and
  - 2. a development lease with and sale clause once development is complete.

The property will be offered for sale by tender through a development lease, conditional upon development with sale effected once development is complete. Lawyers will be engaged to advise during the tender process, draft the documentation and administer the lease and sale through to settlement.

# Attachments

- 1. Aerial map of Lot 7 on CP864840
- 2. Survey Plan





Copyright protects this plan. Unauthorised reproduction or amendment is not permitted. Contact the surveyor or Consulting Surveyors Queensland for information.

### 8.3.2 P - 2570850 - Proposed lease of land to the Proston Men's Shed

### **Document Information**

ECM ID2570850AuthorManager PropertyEndorsed<br/>ByGeneral Manager FinanceDate6 February 2019

### Précis

Proposed lease of land to the Proston Men's Shed at 5-23 Rodney Street, Proston, being part of Lot 4 on RP904174.

### Summary

Council to enter in to a lease over part of Lot 4 on RP904174 with the Proston Men's Shed in accordance with Section 236 of the *Local Government Regulation 2012*. The lease will enable the Proston Men's Shed to construct a shed to carry out their activities.

### Officer's Recommendation

That C