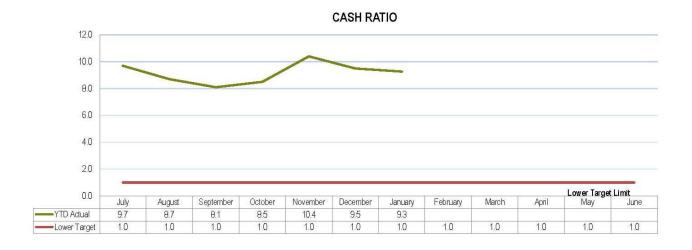

NET COMMUNITY ASSETS                                                       | 932,942,705                          | 941,364,479             | 939,960,218   |
| Community Equity                                                           |                                      |                         |               |
| Retained Surplus/(Deficiency)                                              | 425,320,225                          | 433,691,086             | 432,286,825   |
| Asset Revaluation Surplus                                                  | 507,622,481                          | 507,673,393             | 507,673,393   |
| TOTAL COMMUNITY EQUITY                                                     | 932,942,705                          | 941,364,479             | 939,960,218   |







Page 150











**OPERATING PERFORMANCE** 



#### INTEREST COVERAGE RATIO



#### 12. Consideration of Notices of Motion

No Report.

#### 13. Information Section (IS)

13.1 IS - 2565723 - List of Correspondence Pending Completion of Assessment Report

#### **Document Information**

- ECM ID 2565723
- Author Executive Assistant

#### Endorsed

By Chief Executive Officer

Date 17 January 2019

#### Précis

List of Correspondence Pending Completion of Assessment Report

#### Summary

Reports pending completion of assessment

#### **Officer's Recommendation**

That the List of Correspondence Pending Completion of Assessment Report be received.

#### Report

**2565357 -** Operational Work Application for Self Contained Fuel Cell at 6 Gesslers Road Murgon - Lot 2 RP57468 - OPW19/0001