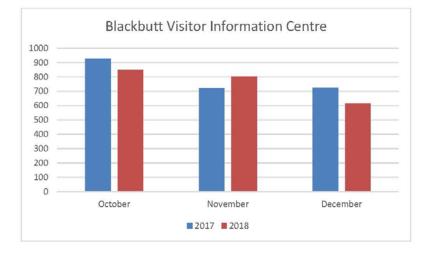

## Tourism Update:

The industry engagement proposal has been released with an encouraging early uptake where there are already a number of operators on board to take advantage of the marketing opportunities available. The Tourism section is continuing to encourage local event organisers to list their events with the Australian Tourism Data Warehouse (ATDW) as well as connect with Discover South Burnett via social media tagging.

The 'Future of the Visitor Information Centres' discussion paper has been widely distributed and is available online at <u>www.discoversouthburnett.com.au</u>. Feedback from the community and industry is requested by the end of January.