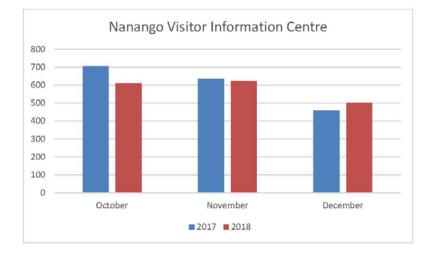

were overseas exchange students from Brisbane visit Kingaroy Heritage Museum.

#### Visitor Comments/Social Media:

- · Amazing we will be back and bring friends Philippines
- Excellent Kids love it too thanks Newcastle
- Very Interesting Great Fukushima Japan
- I loved the peanut hunt Withcott

| STATS | Visitors<br>(2017) | Visitors<br>(2018) | Sales | Volunteer<br>Hrs. | Bus Groups |
|-------|--------------------|--------------------|-------|-------------------|------------|
| Oct   | 705                | 677                | 679   | 444               |            |
| Nov   | 636                | 624                | 1032  | 427               |            |
| Dec   | 459                | 503                | 845   | 322               |            |

#### Nanango VIC - Oct/Nov/Dec 2018



#### October

Representatives from Toastmasters engaged with some volunteers at Nanango for local information and knowledge in preparation for their event which was held at Nanango Cultural Centre.

#### November

Many volunteers from Nanango attended South Burnett Unpacked 5 that was held at Nanango RSL, the day started with a comprehensive presentation on the history of Nanango, followed by other Nanango presenters.

#### December

Volunteers enjoyed a great day at the annual Christmas party.

#### Visitor Comments:

- Great info and lots of smiles FNQ
- Very helpful Gladstone

| STATS | Visitors<br>(2017) | Visitors<br>(2018) | Sales | Volunteer<br>Hrs. | Bus Groups |
|-------|--------------------|--------------------|-------|-------------------|------------|
| Oct   | 726