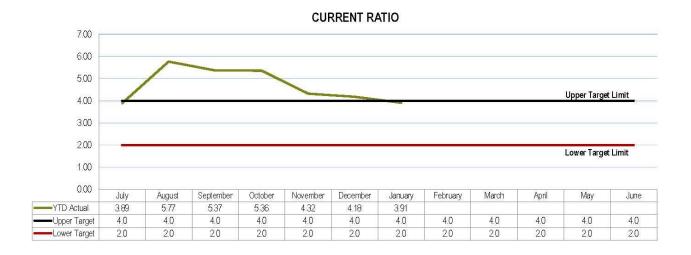

COMMUNITY ASSETS                                                       | 932,942,705                          | 941,364,479             | 939,960,218   |
| Community Equity                                                           |                                      |                         |               |
| Retained Surplus/(Deficiency)                                              | 425,320,225                          | 433,691,086             | 432,286,825   |
| Asset Revaluation Surplus                                                  | 507,622,481                          | 507,673,393             | 507,673,393   |
| TOTAL COMMUNITY EQUITY                                                     | 932,942,705                          | 941,364,479             | 939,960,218   |







Page 150











**OPERATING PERFORMANCE** 



#### INTEREST COVERAGE RATIO



#### 12. Consideration of Notices of Motion

No Report.

#### 13. Information Section (IS)

13.1 IS - 2565723 - List of Correspondence Pending Completion of Assessment Report

#### **Document Information**

- ECM ID 2565723
- Author Executive Assistant

#### Endorsed

By Chief Executive Officer

Date 17 January 2019

#### Précis

List of Correspondence Pending Completion of Assessment Report

#### Summary

Reports pending completion of assessment

#### **Officer's Recommendation**

That the List of Correspondence Pending Completion of Assessment Report be received.

#### Report

**2565357 -** Operational Work Application for Self Contained Fuel Cell at 6 Gesslers Road Murgon - Lot 2 RP57468 - OPW19/0001

**