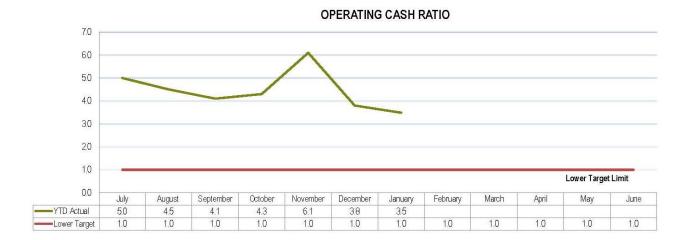

ET COMMUNITY ASSETS                                                       | 932,942,705                          | 941,364,479             | 939,960,218   |
| Community Equity                                                           |                                      |                         |               |
| Retained Surplus/(Deficiency)                                              | 425,320,225                          | 433,691,086             | 432,286,825   |
| Asset Revaluation Surplus                                                  | 507,622,481                          | 507,673,393             | 507,673,393   |
| TOTAL COMMUNITY EQUITY                                                     | 932,942,705                          | 941,364,479             | 939,960,218   |







Page 150











**OPERATING PERFORMANCE** 



#### INTEREST COVERAGE RATIO



#### 12. Consideration of Notices of Motion

No Report.

#### 13. Information Section (IS)

13.1 IS - 2565723 - List of Correspondence Pending Completion of Assessment Report

#### **Document Information**

- ECM ID 2565723
- Author Executive Assistant

#### Endorsed

By Chief Executive Officer

Date 17 January 2019

#### Précis

List of Correspondence Pending Completion of Assessment Report

#### Summary

Reports pending completion of assessment

#### **Officer's Recommendation**

That the List of Correspondence Pending Completion of Assessment Report be received.

#### Report

**2565357 -** Operational Work Application for Self Contained Fuel Cell at 6 Gesslers Road Murgon - Lot 2 RP57468 - OPW19/0001