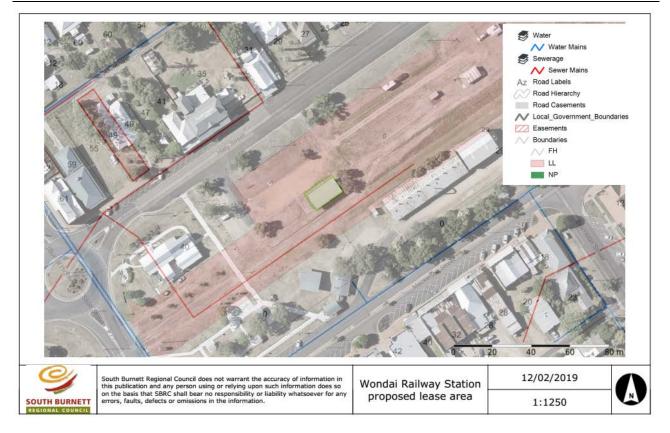

|           | 8.3.4<br>Murgo    | P - 2571268 - Proposed lease/tender of land attached to South Burnett Rail Trail in                                                                                                                                                     |
|-----------|-------------------|-----------------------------------------------------------------------------------------------------------------------------------------------------------------------------------------------------------------------------------------|
|           | 8.3.5<br>Comm     | P - 2570898 - Proposed use of Lot 18 on SP276640 - 30 Haly Street Wondai, as a percial Space                                                                                                                                            |
| 9.        |                   | PORTFOLIO - WATER, WASTE WATER, WASTE MANAGEMENT, SPORT & RECREATION 120                                                                                                                                                                |
|           | 9.1               | Water, Waste Water, Waste Management, Sport & Recreation Portfolio Report 120                                                                                                                                                           |
| 9.2       |                   | WATER & WASTE WATER (W&WW)                                                                                                                                                                                                              |
| 9.:<br>9. |                   | WASTE MANAGEMENT (WM)    127      SPORT & RECREATION (S&R)    127                                                                                                                                                                       |
| 9.4       | •<br>9.4.1        | S&R - 2572319 - Festival of the Dams Fishing Competition                                                                                                                                                                                |
| 10<br>IN  | ).                | Portfolio - Natural Resource Management, Rural Services, Parks and<br>us Affairs                                                                                                                                                        |
|           | 10.1              | Natural Resource Management, Rural Services, Parks and Indigenous Affairs Portfolic<br>t123                                                                                                                                             |
| 10        | .2                | NATURAL RESOURCE MANAGEMENT & PARKS (NRM&P)                                                                                                                                                                                             |
|           | 10.2.1<br>safe ta | NRM&P - 2572437 - Nanango Airport reduction in overall runway length to achieve ake-off and landing gradients                                                                                                                           |
|           |                   | NRM&P - 2572128 - Proposed application under the Queensland Governments<br>nunities Combating Pests and Weed Impacts During Drought - Biosecurity Management<br>ts and Weeds funding round for a Giant Rat's Tail Grass control program |
| 11        | •                 | PORTFOLIO - FINANCE, ICT & HUMAN RESOURCES128                                                                                                                                                                                           |
|           | 11.1              | Finance, ICT and Human Resources Portfolio Report                                                                                                                                                                                       |
| 11        | .2                | FINANCE (F)                                                                                                                                                                                                                             |
|           |                   | F - 2572131 - Swickers Kingaroy Bacon Factory - Requesting Council reduce thei<br>usage charges to Tier 1129                                                                                                                            |
|           | 11.2.2            | F - 2561367 - Procurement Policy Amendments13                                                                                                                                                                                           |
|           | 11.2.3            | F - 2571688 - Monthly Financial Statements148                                                                                                                                                                                           |
| 12        |                   | CONSIDERATION OF NOTICES OF MOTION                                                                                                                                                                                                      |
| 13        | <b>.</b>          | INFORMATION SECTION (IS)153                                                                                                                                                                                                             |
|           | 13.1              | IS - 2565723 - List of Correspondence Pending Completion of Assessment Report. 153                                                                                                                                                      |
|           | 13.2              | IS - 2571418 - Delegated Authority Report154                                                                                                                                                                                            |
|           | 13.3              | IS - 2571733 - Monthly Capital Works Report158                                                                                                                                                                                          |
|           | 13.4              | IS - 2571742 - Road Maintenance Expenditure Report158                                                                                                                                                                                   |
|           | 13.5<br>Two       | IS - 2571766 - Monthly Works for Queensland (W4Q) Grant Projects Report - Round 190                                                                                                                                                     |
| 14        | •                 | CONFIDENTIAL SECTION                                                                                                                                                                                                                    |
|           | 14.1<br>Servic    | CONF - 2569995 - SBRC 2018/19-05 Bitumen Seal Tender - For Supply of Goods and<br>es for SBRC Seal Program192                                                                                                                           |
|           | Planni            | CONF - 2570963 - Terrain Solar Pty Ltd V South Burnett Regional Council & ORS ng and Environment Appeal No. 4261 of 2018 - Offer by Terrain Solar to settle the                                                                         |
|           | appea             | I - 397 Kingaroy Barkers Creek Road, Kingaroy193                                                                                                                                                                                        |