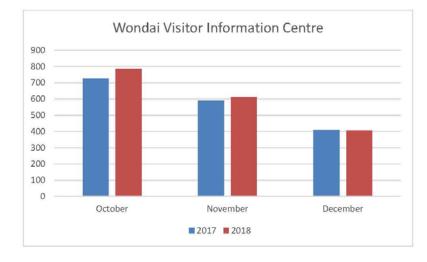

ld at Nanango RSL, the day started with a comprehensive presentation on the history of Nanango, followed by other Nanango presenters.

#### December

Volunteers enjoyed a great day at the annual Christmas party.

#### Visitor Comments:

- Great info and lots of smiles FNQ
- Very helpful Gladstone

| STATS | Visitors<br>(2017) | Visitors<br>(2018) | Sales | Volunteer<br>Hrs. | Bus Groups |
|-------|--------------------|--------------------|-------|-------------------|------------|
| Oct   | 726                | 785                | 2012  | 224               | 2          |
| Nov   | 589                | 611                | 1872  | 221               |            |
| Dec   | 409                | 405                | 1497  | 191               |            |

### Wondai VIC - Oct/Nov/Dec 2018



### October

New hours have started over the five VIC networks, town proud campaign started with Kingaroy VIC being the major drop off point for entry forms.

### November

Visitors attending the Murgon Music Muster received a guided tour of the Timber Museum and Woodcrafters Workshop, thanks to Murgon Rotary.

Volunteers commenced updating local business directory, community directory and the event listings for 2019.

Six (6) volunteers attended South Burnett Unpacked at Nanango. Volunteers had the opportunity to learn firsthand about tourist operations in Nanango.

### December

Volunteer Lesa Hodges redecorated the Wondai Timber Museum to represent a bush Christmas.

Local woodworkers got into the Christmas spirit by creating wooden Christmas decorations and toys for sale in the lead