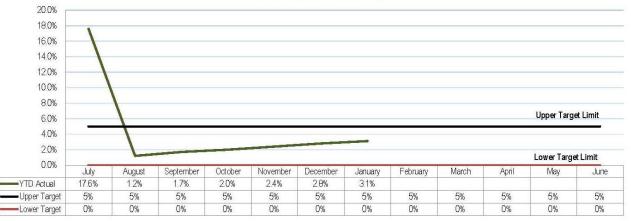

705                          | 941,364,479             | 939,960,218   |
| Community Equity                                                           |                                      |                         |               |
| Retained Surplus/(Deficiency)                                              | 425,320,225                          | 433,691,086             | 432,286,825   |
| Asset Revaluation Surplus                                                  | 507,622,481                          | 507,673,393             | 507,673,393   |
| TOTAL COMMUNITY EQUITY                                                     | 932,942,705                          | 941,364,479             | 939,960,218   |







Page 150











**OPERATING PERFORMANCE** 



#### INTEREST COVERAGE RATIO



#### 12. Consideration of Notices of Motion

No Report.

#### 13. Information Section (IS)

13.1 IS - 2565723 - List of Correspondence Pending Completion of Assessment Report

#### **Document Information**

- ECM ID 2565723
- Author Executive Assistant

#### Endorsed

By Chief Executive Officer

Date 17 January 2019

#### Précis

List of Correspondence Pending Completion of Assessment Report

#### Summary

Reports pending completion of assessment

#### **Officer's Recommendation**

That the List of Correspondence Pending Completion of Assessment Report be received.

#### Report

**2565357 -** Operational Work Application for Self Contained Fuel Cell at 6 Gesslers Road Murgon - Lot 2 RP57468 - OPW19/0001

**2567011 -** Material change of use application for Expansion of existing feedlot f