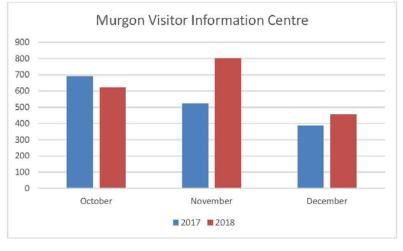

## Tourism Update:

The industry engagement proposal has been released with an encouraging early uptake where there are already a number of operators on board to take advantage of the marketing opportunities available. The Tourism section is continuing to encourage local event organisers to list their events with the Australian Tourism Data Warehouse (ATDW) as well as connect with Discover South Burnett via social media tagging.

The 'Future of the Visitor Information Centres' discussion paper has been widely distributed and is available online at <u>www.discoversouthburnett.com.au</u>. Feedback from the community and industry is requested by the end of January.