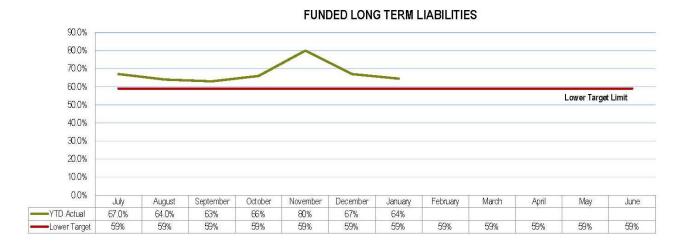

SSETS                                                       | 932,942,705                          | 941,364,479             | 939,960,218   |
| Community Equity                                                           |                                      |                         |               |
| Retained Surplus/(Deficiency)                                              | 425,320,225                          | 433,691,086             | 432,286,825   |
| Asset Revaluation Surplus                                                  | 507,622,481                          | 507,673,393             | 507,673,393   |
| TOTAL COMMUNITY EQUITY                                                     | 932,942,705                          | 941,364,479             | 939,960,218   |







Page 150











**OPERATING PERFORMANCE** 



#### INTEREST COVERAGE RATIO



#### 12. Consideration of Notices of Motion

No Report.

#### 13. Information Section (IS)

13.1 IS - 2565723 - List of Correspondence Pending Completion of Assessment Report

#### **Document Information**

- ECM ID 2565723
- Author Executive Assistant

#### Endorsed

By Chief Executive Officer

Date 17 January 2019

#### Précis

List of Correspondence Pending Completion of Assessment Report

#### Summary

Reports pending completion of assessment

#### **Officer's Recommendation**

That the List of Correspondence Pending Completion of Assessment Report be received.

#### Report

**2565357 -** Operational Work Application for Self Contained Fuel Cell at 6 Gesslers Road Murgon - Lot 2 RP57468 - OPW19/0001

**2567011 -**