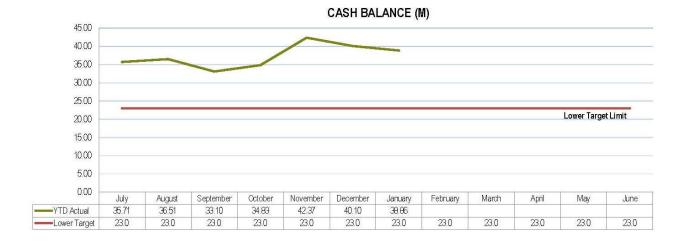

| 932,942,705                          | 941,364,479             | 939,960,218   |
| Community Equity                                                           |                                      |                         |               |
| Retained Surplus/(Deficiency)                                              | 425,320,225                          | 433,691,086             | 432,286,825   |
| Asset Revaluation Surplus                                                  | 507,622,481                          | 507,673,393             | 507,673,393   |
| TOTAL COMMUNITY EQUITY                                                     | 932,942,705                          | 941,364,479             | 939,960,218   |







Page 150











**OPERATING PERFORMANCE** 



#### INTEREST COVERAGE RATIO



#### 12. Consideration of Notices of Motion

No Report.

#### 13. Information Section (IS)

13.1 IS - 2565723 - List of Correspondence Pending Completion of Assessment Report

#### **Document Information**

- ECM ID 2565723
- Author Executive Assistant

#### Endorsed

By Chief Executive Officer

Date 17 January 2019

#### Précis

List of Correspondence Pending Completion of Assessment Report

#### Summary

Reports pending completion of assessment

#### **Officer's Recommendation**

That the List of Correspondence Pending Completion of Assessment Report be received.

#### Report

**2565357 -** Operational Work Application for Self Contained Fuel Cell at 6 Gesslers Road Murgon - Lot 2 RP57468 - OPW19/0001

**2567011 -** Materi