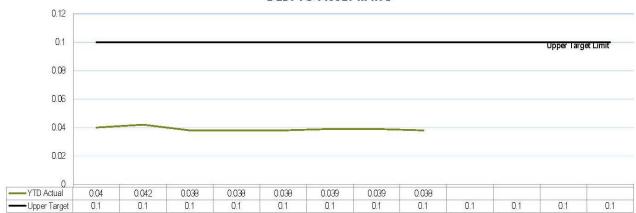

total assets                                                         | Current and Non – Current Loans<br>Total Assets                                                                                    | Target less than or equal to 10%         | *      | 3.9%   |                                                                                    |
| Interest Coverage Ratio               | This ratio demonstrates the extent which operating revenues are being used to meet the financing charges       | Net Interest Expense on Debt Service<br>Total Operating Revenue                                                                    | Target between 0% and 5%                 | `      | 2.0%   |                                                                                    |

















# INTEREST COVERAGE RATIO



# 11.2.2 F - 2586484 - Loans to Community Organisation - Murgon Junior Rugby League Club

#### **Document Information**

ECM ID 2586484

**Author Manager Finance** 

**Endorsed** 

By General Manager Finance

Date 10 April 2019

#### **Précis**

Loan application of the Murgon Junior Rugby League.

#### Summary

Under the *Statutory Bodies Financial Arrangements Act 1982* (SBFA Act), through a general approval obtained by the Department of Infrastructure, Local Government and Planning from the Treasurer, Council is permitted to extend loans to community organisations.

The Murgon Junior Rugby League Club has made application for a Thirty Thousand Dollars (\$30,000.00) community loan from Council to construct female dressings sheds and toilets at the Murgon Sho