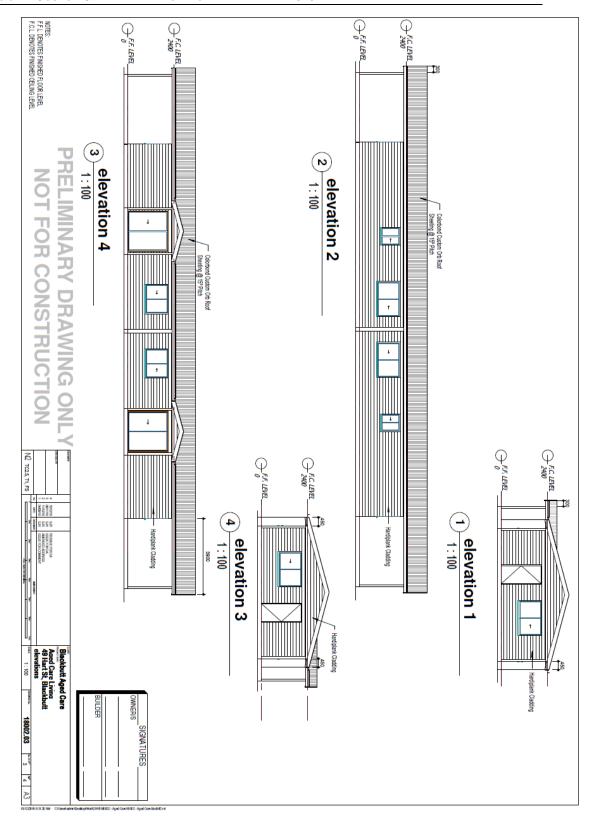

# **ORDER OF BUSINESS:**

|     | LEAVE OF ABSENCE1                                                                                                                                                                                                      |
|-----|------------------------------------------------------------------------------------------------------------------------------------------------------------------------------------------------------------------------|
| 2.  | Prayers1                                                                                                                                                                                                               |
| 3.  | CONFIRMATION OF MINUTES OF PREVIOUS MEETING1                                                                                                                                                                           |
|     | 3.1 South Burnett Regional Council Minutes                                                                                                                                                                             |
| 4.  | DECLARATION OF INTEREST53                                                                                                                                                                                              |
| 5.  | PORTFOLIO - ECONOMIC DEVELOPMENT AND CORPORATE PERFORMANCE53                                                                                                                                                           |
|     | 5.1 Economic Development and Corporate Performance Portfolio Report53                                                                                                                                                  |
| 5.2 | \ <i>\</i>                                                                                                                                                                                                             |
| 5.3 | ,                                                                                                                                                                                                                      |
|     | 5.3.1 CP - 2585913 - Delegation of Powers to the Chief Executive Officer under Biosecurity Regulation 2016                                                                                                             |
|     | 5.3.2 CP - 2577813 - Delegation of Powers to the Chief Executive Officer under Water Act 2000 and the Water Regulation 2016                                                                                            |
|     | 5.3.3 CP - 2585034 - Annual Operational Plan 2018/19 Implementation Progress Report for the period 1 July 2018 to 31 March 201970                                                                                      |
|     | 5.3.4 CP - 2585914 - Charity beneficiary for 2019 Kingaroy Supa IGA Mayor's Charity Ball - Country Meets City                                                                                                          |
| 6.  | Portfolio - Roads & Drainage105                                                                                                                                                                                        |
|     | 6.1 Roads & Drainage Portfolio Report                                                                                                                                                                                  |
| 6.2 | 2 ROADS & DRAINAGE (R&D)106                                                                                                                                                                                            |
| 6.3 | 3 DESIGN & TECHNICAL SERVICES (D&TS)106                                                                                                                                                                                |
|     | 6.3.1 D&TS - 2586565 - Preferred footpath pattern for installation on Lamb St, Murgon. 106                                                                                                                             |
| 7.  | Portfolio - Community, Arts, Tourism and Health Services                                                                                                                                                               |
|     | 7.1 Community, Arts, Tourism and Health Services Portfolio Report111                                                                                                                                                   |
| 8.  | Portfolio - Planning & Property112                                                                                                                                                                                     |
|     | 8.1 Planning and Property Portfolio Report                                                                                                                                                                             |
| 8.2 | 2 PLANNING (P&LM)113                                                                                                                                                                                                   |
|     | 8.2.1 P&LM - 2574028 - Requesting a Negotiated Decision for Development Permit for Reconfiguration of a Lot (229 Lots plus Park & Buffer) at 60 Clark & Swendson Road Kingaroy - Lots 2 & 3 RP215835 - RAL18/0026      |
|     | 8.2.2 P&LM - 2545603 - Reconfiguration of a Lot application - 1 Lot into 6 lots at 157 Reifs Road Tablelands - Lot 4 RP802994 - Applicant: C Braithwaite C/- ONF Surveyors - RAL18/0027                                |
|     | 8.2.3 P&LM - 2543233 - Material change of use application for New Motel Development with 20 Units at 74 Youngman Street Kingaroy - Lot 5 RP47274 - Applicant: Super Turnkey Pty Ltd C/- Designtek Pty Ltd - MCU18/0017 |
|     | 8.2.4 P&LM - 2584727 - Local Government Infrastructure lan - LGIP - (South Burnett Regional Council) - Second State Review                                                                                             |
|     | 8.2.5 P&LM - 2560729 - Material Change of Use (Staged) - 4 x Aged Care Units at 49 Hart Street Blackbutt - Lot 6 RP32374 & Lot 30 on RP32375 - Applicant: Blackbutt & Benarkin Aged Care Association Inc - MCU18/0021  |