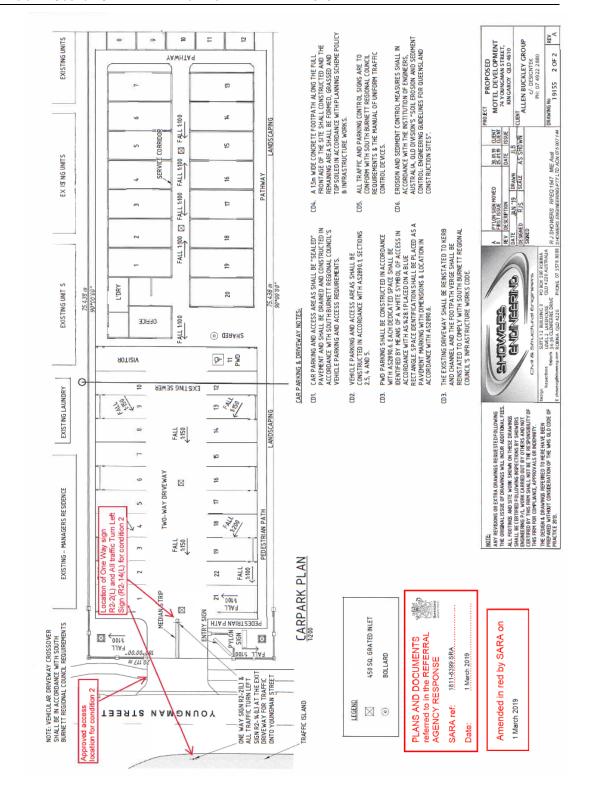

rior to the commencement of use              |  |  |  |  |  |  |

Department of State Development, Manufacturing, Infrastructure and Planning

Page 3 of 4

1811-8399 SRA

#### Attachment 2—Reasons for decision to impose conditions

The reasons for this decision are:

- To ensure that the impacts of stormwater events associated with development are minimised and managed to avoid creating any adverse impacts on the state-transport corridor.
- To ensure the road access location to the state-controlled road from the site does not compromise
  the safety and efficiency of the state-controlled road.
- To ensure the design of any road access maintains the safety and efficiency of the state-controlled road.

Department of State Development, Manufacturing, Infrastructure and Planning

Page 4 of 4



# 8.2.4 P&LM - 2584727 - Local Government Infrastructure lan - LGIP - (South Burnett Regional Council) - Second State Review

#### **Document Information**

ECM ID 2584727

Author Development Engineer

**Endorsed** 

By Manager Planning & Land Management

**General Manager Corporate Services** 

Date 2 April 2019

# **Précis**

Local Government Infrastructure Plan (South Burnett Regional Council Planning Scheme) - Second State Review

# **Summary**

- At the Council meeting of 19 September 2018, Council resolved to prepare a Local Government Infrastructure Plan (LGIP), and authorised the Chief Executive Officer to send the proposed LGIP to the Minister for the first State Interest Check, and undertake Public Consultation in accordance with the Planning Act 2016.
- Council delegated the C