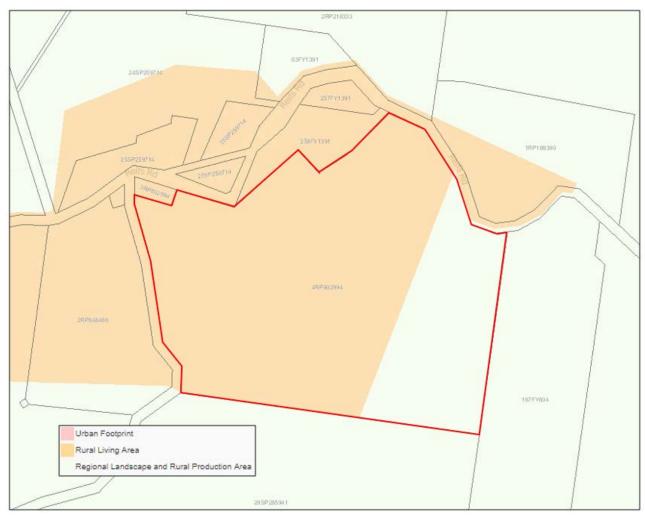

# **ORDER OF BUSINESS:**

|     | LEAVE OF ABSENCE1                                                                                                                                                                                                      |
|-----|------------------------------------------------------------------------------------------------------------------------------------------------------------------------------------------------------------------------|
| 2.  | Prayers1                                                                                                                                                                                                               |
| 3.  | CONFIRMATION OF MINUTES OF PREVIOUS MEETING1                                                                                                                                                                           |
|     | 3.1 South Burnett Regional Council Minutes                                                                                                                                                                             |
| 4.  | DECLARATION OF INTEREST53                                                                                                                                                                                              |
| 5.  | PORTFOLIO - ECONOMIC DEVELOPMENT AND CORPORATE PERFORMANCE53                                                                                                                                                           |
|     | 5.1 Economic Development and Corporate Performance Portfolio Report53                                                                                                                                                  |
| 5.2 | \ <i>\</i>                                                                                                                                                                                                             |
| 5.3 | ,                                                                                                                                                                                                                      |
|     | 5.3.1 CP - 2585913 - Delegation of Powers to the Chief Executive Officer under Biosecurity Regulation 2016                                                                                                             |
|     | 5.3.2 CP - 2577813 - Delegation of Powers to the Chief Executive Officer under Water Act 2000 and the Water Regulation 2016                                                                                            |
|     | 5.3.3 CP - 2585034 - Annual Operational Plan 2018/19 Implementation Progress Report for the period 1 July 2018 to 31 March 201970                                                                                      |
|     | 5.3.4 CP - 2585914 - Charity beneficiary for 2019 Kingaroy Supa IGA Mayor's Charity Ball - Country Meets City                                                                                                          |
| 6.  | Portfolio - Roads & Drainage105                                                                                                                                                                                        |
|     | 6.1 Roads & Drainage Portfolio Report                                                                                                                                                                                  |
| 6.2 | 2 ROADS & DRAINAGE (R&D)106                                                                                                                                                                                            |
| 6.3 | 3 DESIGN & TECHNICAL SERVICES (D&TS)106                                                                                                                                                                                |
|     | 6.3.1 D&TS - 2586565 - Preferred footpath pattern for installation on Lamb St, Murgon. 106                                                                                                                             |
| 7.  | Portfolio - Community, Arts, Tourism and Health Services                                                                                                                                                               |
|     | 7.1 Community, Arts, Tourism and Health Services Portfolio Report111                                                                                                                                                   |
| 8.  | Portfolio - Planning & Property112                                                                                                                                                                                     |
|     | 8.1 Planning and Property Portfolio Report                                                                                                                                                                             |
| 8.2 | 2 PLANNING (P&LM)113                                                                                                                                                                                                   |
|     | 8.2.1 P&LM - 2574028 - Requesting a Negotiated Decision for Development Permit for Reconfiguration of a Lot (229 Lots plus Park & Buffer) at 60 Clark & Swendson Road Kingaroy - Lots 2 & 3 RP215835 - RAL18/0026      |
|     | 8.2.2 P&LM - 2545603 - Reconfiguration of a Lot application - 1 Lot into 6 lots at 157 Reifs Road Tablelands - Lot 4 RP802994 - Applicant: C Braithwaite C/- ONF Surveyors - RAL18/0027                                |
|     | 8.2.3 P&LM - 2543233 - Material change of use application for New Motel Development with 20 Units at 74 Youngman Street Kingaroy - Lot 5 RP47274 - Applicant: Super Turnkey Pty Ltd C/- Designtek Pty Ltd - MCU18/0017 |
|     | 8.2.4 P&LM - 2584727 - Local Government Infrastructure lan - LGIP - (South Burnett Regional Council) - Second State Review                                                                                             |
|     | 8.2.5 P&LM - 2560729 - Material Change of Use (Staged) - 4 x Aged Care Units at 49 Hart Street Blackbutt - Lot 6 RP32374 & Lot 30 on RP32375 - Applicant: Blackbutt & Benarkin Aged Care Association Inc - MCU18/0021  |