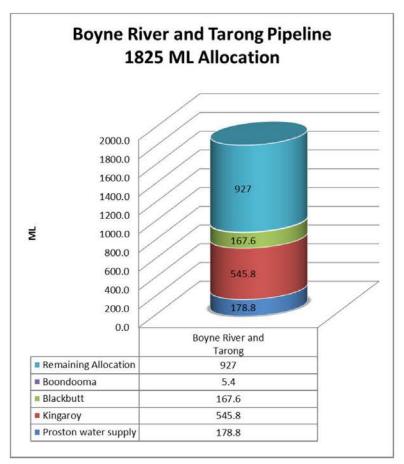

Wondai, Murgon                                                         | 307.3  | 296.45        | 134900         | 12546               | 9.3                | 100%                                 |                                  |
|                        | Gordonbrook Dam | Kingaroy                                                               | 391.5  | 391.01        | 6800           | 5478                | 83                 | N/A                                  | N/A                              |
|                        | Boobir Dam      | Blackbutt                                                              | 434    | 429.38        | 170            | 36.5                | 27                 | N/A                                  | N/A                              |



Page 34









| Water allocation<br>SunWater scheme | Location /<br>Allocation | Usage to date ML | Annual<br>Allocation<br>ML | Remaining<br>Allocation<br>ML | Remaining<br>Allocation in % | Year remaining in % |
|-------------------------------------|--------------------------|------------------|----------------------------|-------------------------------|------------------------------|---------------------|
|                                     | Murgon Water<br>supply   | 148.8            | 1400                       | 1216.016                      | 87%                          |                     |
|                                     | Murgon Industrial        | 29.5             | 1400                       | 1216.016                      | 0/70                         |