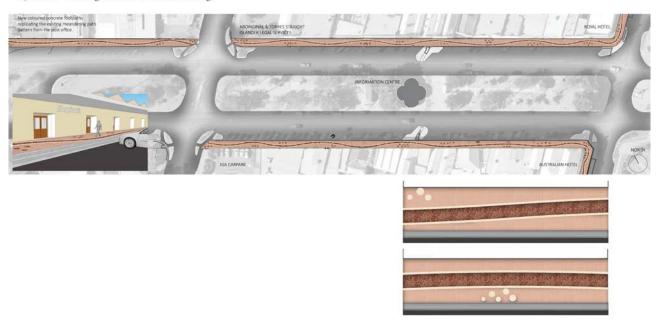

# 6.3 Design & Technical Services (D&TS)

Officer's Reports

6.3.1 D&TS - 2579238 - Request to name an existing unformed road reserve off Kilrush Road, Stonelands

## Resolution:

Moved Cr KA Duff, seconded Cr DA Potter.

That Council names the existing unformed road reserve off Kilrush Road, Stonelands to Ramco Road, Stonelands.

Carried 7/0 FOR VOTE - Councillors voted unanimously