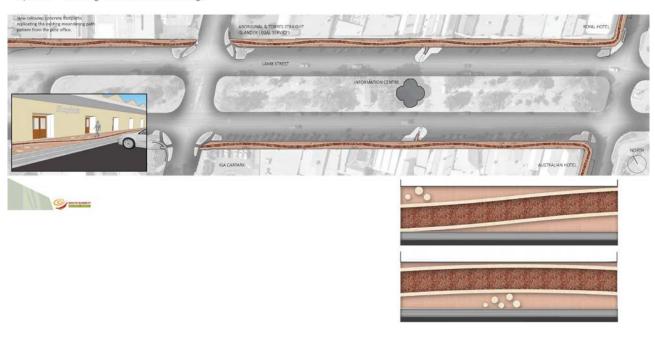

# 6.3 Design & Technical Services (D&TS)

Officer's Reports

6.3.1 D&TS - 2579238 - Request to name an existing unformed road reserve off Kilrush Road, Stonelands

## Resolution:

Moved Cr KA Duff, seconded Cr DA Potter.

That Council names the existing unformed road reserve off Kilrush Road, Stonelands to Ramco Road, Stonelands.

Carried 7/0 FOR VOTE - Councillors voted unanimously