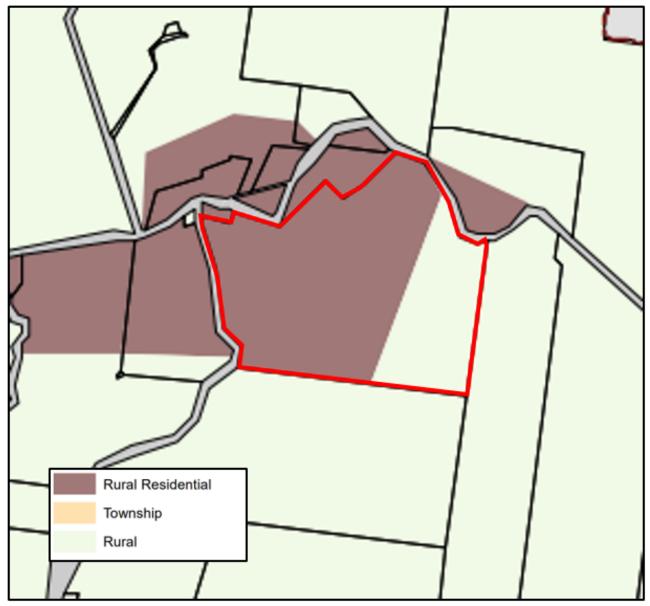

Lot 9 is partially located in the Rural zone and partially located in the Rural Residential zone, this lot achieves an area of 66.5ha which does not meet the minimum 100ha lot size for the Rural zone.

Development in the immediate locality is comprised of a few small rural residential and rural lots. This provides some context for additional small rural residential lots in the area and has established a developed landscape. As such, the visual and rural amenity of the locality is atypical of the zoning and the establishment of a smaller lot subdivision (still characterised by large lots, 1Ha or more) is considered to maintain a generally consistent development pattern and reinforce the amenity and character of the locality without resulting in the loss of rural land for rural production.



Figure 4: Zoning

The proposed rural residential lots have been demonstrated to facilitate a dwelling house and associated water and effluent infrastructure in accordance with planning scheme requirements. The development plans provided indicative building footprints located entirely outside of this hazard area. It is recommended that the proposal be conditioned for the applicant to provide building envelopes to ensure future development is fit for purpose.



Figure 5: Landslide Hazard Overlay

Lot 9 will continue to be used for cattle grazing purposes, providing a compliant use within the Rural zone. The reduced lot size of 66.5ha is deemed reasonable as the initial lot had an area of 69ha which is less than the 100ha prescribed by the Rural zone. Furthermore, the proposal demonstrates