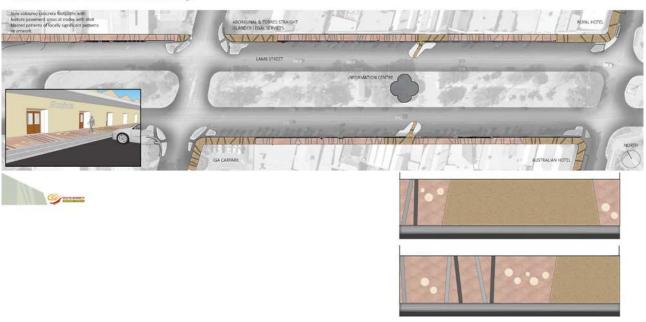

# 6.3 Design & Technical Services (D&TS)

Officer's Reports

6.3.1 D&TS - 2579238 - Request to name an existing unformed road reserve off Kilrush Road, Stonelands

## Resolution:

Moved Cr KA Duff, seconded Cr DA Potter.

That Council names the existing unformed road reserve off Kilrush Road, Stonelands to Ramco Road, Stonelands.

Carried 7/0 FOR VOTE - Councillors voted unanimously