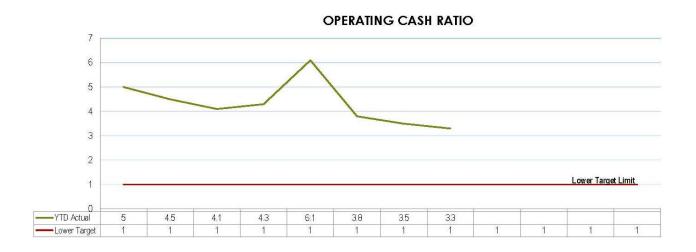

e covered by total assets                                                         | Current and Non – Current Loans<br>Total Assets                                                                                    | Target less than or equal to 10%         | *      | 3.9%   |                                                                                    |
| Interest Coverage Ratio               | This ratio demonstrates the extent which operating revenues are being used to meet the financing charges       | Net Interest Expense on Debt Service<br>Total Operating Revenue                                                                    | Target between 0% and 5%                 | `      | 2.0%   |                                                                                    |

















# INTEREST COVERAGE RATIO



# 11.2.2 F - 2586484 - Loans to Community Organisation - Murgon Junior Rugby League Club

#### **Document Information**

ECM ID 2586484

**Author Manager Finance** 

**Endorsed** 

By General Manager Finance

Date 10 April 2019

#### **Précis**

Loan application of the Murgon Junior Rugby League.

#### Summary

Under the *Statutory Bodies Financial Arrangements Act 1982* (SBFA Act), through a general approval obtained by the Department of Infrastructure, Local Government and Planning from the Treasurer, Council is permitted to extend loans to community organisations.

The Murgon Junior Rugby League Club has made application for a Thirty Thousand Dollars (\$30,000.00) community loan from Council to construct female dressings sheds and toilets at th