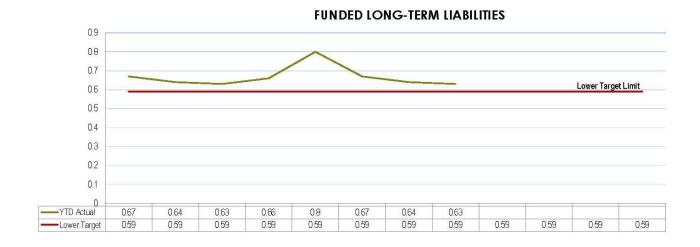

vered by total assets                                                         | Current and Non – Current Loans<br>Total Assets                                                                                    | Target less than or equal to 10%         | *      | 3.9%   |                                                                                    |
| Interest Coverage Ratio               | This ratio demonstrates the extent which operating revenues are being used to meet the financing charges       | Net Interest Expense on Debt Service<br>Total Operating Revenue                                                                    | Target between 0% and 5%                 | `      | 2.0%   |                                                                                    |

















# INTEREST COVERAGE RATIO



# 11.2.2 F - 2586484 - Loans to Community Organisation - Murgon Junior Rugby League Club

#### **Document Information**

ECM ID 2586484

**Author Manager Finance** 

**Endorsed** 

By General Manager Finance

Date 10 April 2019

#### **Précis**

Loan application of the Murgon Junior Rugby League.

#### Summary

Under the *Statutory Bodies Financial Arrangements Act 1982* (SBFA Act), through a general approval obtained by the Department of Infrastructure, Local Government and Planning from the Treasurer, Council is permitted to extend loans to community organisations.

The Murgon Junior Rugby League Club has made application for a Thirty Thousand Dollars (\$30,000.00) community loan from Council to construct female dressings sheds and toilets at the Mu