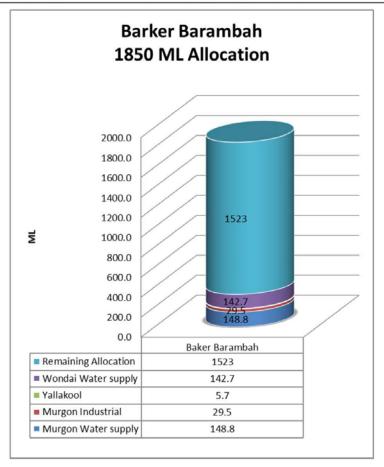

ai, Murgon                                                         | 307.3  | 296.45        | 134900         | 12546               | 9.3                | 100%                                 |                                  |
|                        | Gordonbrook Dam | Kingaroy                                                               | 391.5  | 391.01        | 6800           | 5478                | 83                 | N/A                                  | N/A                              |
|                        | Boobir Dam      | Blackbutt                                                              | 434    | 429.38        | 170            | 36.5                | 27                 | N/A                                  | N/A                              |



Page 34









| Water allocation<br>SunWater scheme | Location /<br>Allocation | Usage to date ML | Annual<br>Allocation<br>ML | Remaining<br>Allocation<br>ML | Remaining<br>Allocation in % | Year remaining in % |
|-------------------------------------|--------------------------|------------------|----------------------------|-------------------------------|------------------------------|---------------------|
|                                     | Murgon Water<br>supply   | 148.8            | 1400                       | 1216.016                      | 87%                          |                     |
|                                     | Murgon Industrial        | 29.5             | 1400                       | 1216.016                      | 0/70                         |