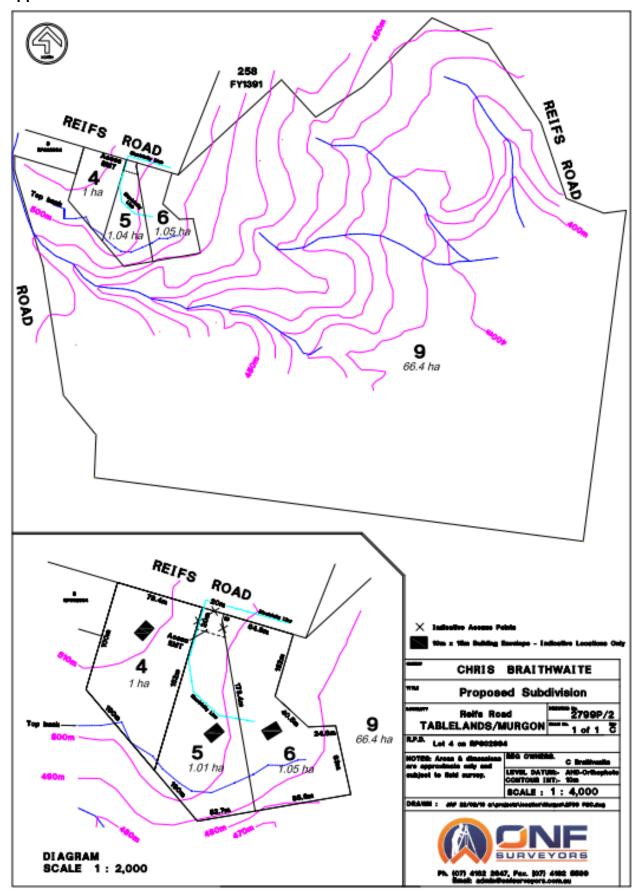

# **ORDER OF BUSINESS:**

|     | LEAVE OF ABSENCE1                                                                                                                                                                                                      |
|-----|------------------------------------------------------------------------------------------------------------------------------------------------------------------------------------------------------------------------|
| 2.  | Prayers1                                                                                                                                                                                                               |
| 3.  | CONFIRMATION OF MINUTES OF PREVIOUS MEETING1                                                                                                                                                                           |
|     | 3.1 South Burnett Regional Council Minutes                                                                                                                                                                             |
| 4.  | DECLARATION OF INTEREST53                                                                                                                                                                                              |
| 5.  | PORTFOLIO - ECONOMIC DEVELOPMENT AND CORPORATE PERFORMANCE53                                                                                                                                                           |
|     | 5.1 Economic Development and Corporate Performance Portfolio Report53                                                                                                                                                  |
| 5.2 | \ <i>\</i>                                                                                                                                                                                                             |
| 5.3 | ,                                                                                                                                                                                                                      |
|     | 5.3.1 CP - 2585913 - Delegation of Powers to the Chief Executive Officer under Biosecurity Regulation 2016                                                                                                             |
|     | 5.3.2 CP - 2577813 - Delegation of Powers to the Chief Executive Officer under Water Act 2000 and the Water Regulation 2016                                                                                            |
|     | 5.3.3 CP - 2585034 - Annual Operational Plan 2018/19 Implementation Progress Report for the period 1 July 2018 to 31 March 201970                                                                                      |
|     | 5.3.4 CP - 2585914 - Charity beneficiary for 2019 Kingaroy Supa IGA Mayor's Charity Ball - Country Meets City                                                                                                          |
| 6.  | Portfolio - Roads & Drainage105                                                                                                                                                                                        |
|     | 6.1 Roads & Drainage Portfolio Report                                                                                                                                                                                  |
| 6.2 | 2 ROADS & DRAINAGE (R&D)106                                                                                                                                                                                            |
| 6.3 | 3 DESIGN & TECHNICAL SERVICES (D&TS)106                                                                                                                                                                                |
|     | 6.3.1 D&TS - 2586565 - Preferred footpath pattern for installation on Lamb St, Murgon. 106                                                                                                                             |
| 7.  | Portfolio - Community, Arts, Tourism and Health Services                                                                                                                                                               |
|     | 7.1 Community, Arts, Tourism and Health Services Portfolio Report111                                                                                                                                                   |
| 8.  | Portfolio - Planning & Property112                                                                                                                                                                                     |
|     | 8.1 Planning and Property Portfolio Report                                                                                                                                                                             |
| 8.2 | 2 PLANNING (P&LM)113                                                                                                                                                                                                   |
|     | 8.2.1 P&LM - 2574028 - Requesting a Negotiated Decision for Development Permit for Reconfiguration of a Lot (229 Lots plus Park & Buffer) at 60 Clark & Swendson Road Kingaroy - Lots 2 & 3 RP215835 - RAL18/0026      |
|     | 8.2.2 P&LM - 2545603 - Reconfiguration of a Lot application - 1 Lot into 6 lots at 157 Reifs Road Tablelands - Lot 4 RP802994 - Applicant: C Braithwaite C/- ONF Surveyors - RAL18/0027                                |
|     | 8.2.3 P&LM - 2543233 - Material change of use application for New Motel Development with 20 Units at 74 Youngman Street Kingaroy - Lot 5 RP47274 - Applicant: Super Turnkey Pty Ltd C/- Designtek Pty Ltd - MCU18/0017 |
|     | 8.2.4 P&LM - 2584727 - Local Government Infrastructure lan - LGIP - (South Burnett Regional Council) - Second State Review                                                                                             |
|     | 8.2.5 P&LM - 2560729 - Material Change of Use (Staged) - 4 x Aged Care Units at 49 Hart Street Blackbutt - Lot 6 RP32374 & Lot 30 on RP32375 - Applicant: Blackbutt & Benarkin Aged Care Association Inc - MCU18/0021  |