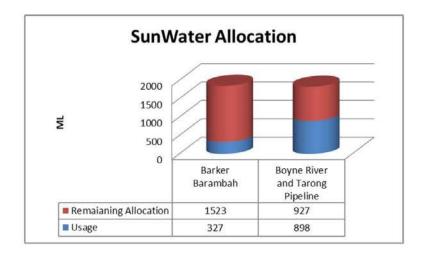

| Wondai, Murgon                                                         | 307.3  | 296.45        | 134900         | 12546               | 9.3                | 100%                                 |                                  |
|                        | Gordonbrook Dam | Kingaroy                                                               | 391.5  | 391.01        | 6800           | 5478                | 83                 | N/A                                  | N/A                              |
|                        | Boobir Dam      | Blackbutt                                                              | 434    | 429.38        | 170            | 36.5                | 27                 | N/A                                  | N/A                              |



Page 34









| Water allocation<br>SunWater scheme | Location /<br>Allocation | Usage to date ML | Annual<br>Allocation<br>ML | Remaining<br>Allocation<br>ML | Remaining<br>Allocation in % | Year remaining in % |
|-------------------------------------|--------------------------|------------------|----------------------------|-------------------------------|------------------------------|---------------------|
|                                     | Murgon Water<br>supply   | 148.8            | 1400                       | 1216.016                      | 87%                          |                     |
|                                     | Murgon Industrial        | 29.5             | 1400                       | 1216.016                      | 0/70                         |