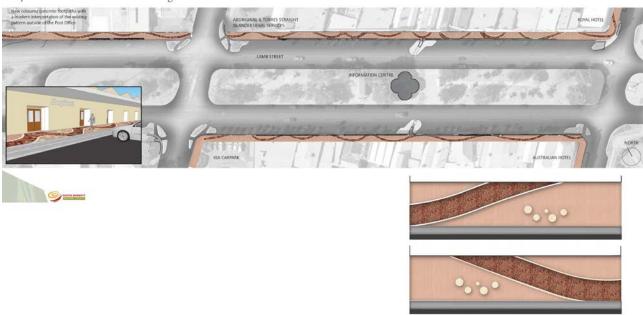

# 6.3 Design & Technical Services (D&TS)

Officer's Reports

6.3.1 D&TS - 2579238 - Request to name an existing unformed road reserve off Kilrush Road, Stonelands

## Resolution:

Moved Cr KA Duff, seconded Cr DA Potter.

That Council names the existing unformed road reserve off Kilrush Road, Stonelands to Ramco Road, Stonelands.

Carried 7/0 FOR VOTE - Councillors voted unanimously