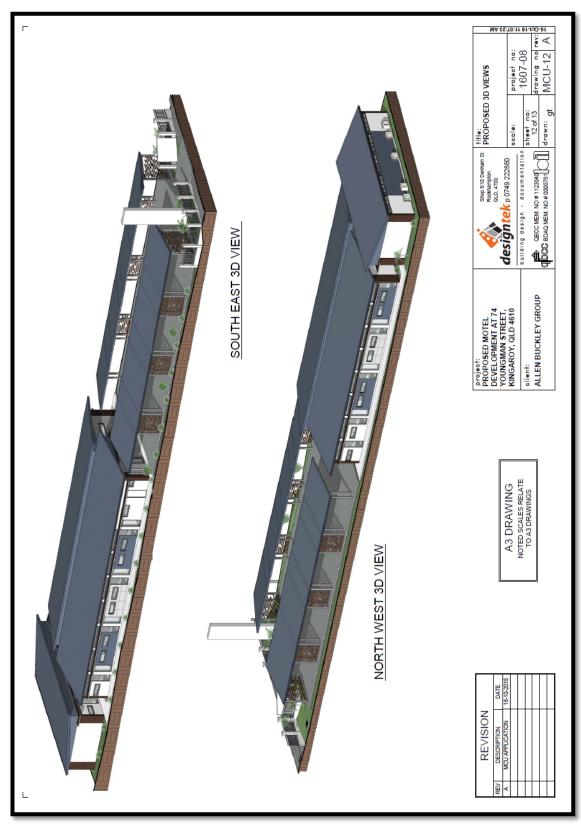

# **ORDER OF BUSINESS:**

|     | LEAVE OF ABSENCE1                                                                                                                                                                                                      |
|-----|------------------------------------------------------------------------------------------------------------------------------------------------------------------------------------------------------------------------|
| 2.  | Prayers1                                                                                                                                                                                                               |
| 3.  | CONFIRMATION OF MINUTES OF PREVIOUS MEETING1                                                                                                                                                                           |
|     | 3.1 South Burnett Regional Council Minutes                                                                                                                                                                             |
| 4.  | DECLARATION OF INTEREST53                                                                                                                                                                                              |
| 5.  | PORTFOLIO - ECONOMIC DEVELOPMENT AND CORPORATE PERFORMANCE53                                                                                                                                                           |
|     | 5.1 Economic Development and Corporate Performance Portfolio Report53                                                                                                                                                  |
| 5.2 | \ <i>\</i>                                                                                                                                                                                                             |
| 5.3 | ,                                                                                                                                                                                                                      |
|     | 5.3.1 CP - 2585913 - Delegation of Powers to the Chief Executive Officer under Biosecurity Regulation 2016                                                                                                             |
|     | 5.3.2 CP - 2577813 - Delegation of Powers to the Chief Executive Officer under Water Act 2000 and the Water Regulation 2016                                                                                            |
|     | 5.3.3 CP - 2585034 - Annual Operational Plan 2018/19 Implementation Progress Report for the period 1 July 2018 to 31 March 201970                                                                                      |
|     | 5.3.4 CP - 2585914 - Charity beneficiary for 2019 Kingaroy Supa IGA Mayor's Charity Ball - Country Meets City                                                                                                          |
| 6.  | Portfolio - Roads & Drainage105                                                                                                                                                                                        |
|     | 6.1 Roads & Drainage Portfolio Report                                                                                                                                                                                  |
| 6.2 | 2 ROADS & DRAINAGE (R&D)106                                                                                                                                                                                            |
| 6.3 | 3 DESIGN & TECHNICAL SERVICES (D&TS)106                                                                                                                                                                                |
|     | 6.3.1 D&TS - 2586565 - Preferred footpath pattern for installation on Lamb St, Murgon. 106                                                                                                                             |
| 7.  | Portfolio - Community, Arts, Tourism and Health Services                                                                                                                                                               |
|     | 7.1 Community, Arts, Tourism and Health Services Portfolio Report111                                                                                                                                                   |
| 8.  | Portfolio - Planning & Property112                                                                                                                                                                                     |
|     | 8.1 Planning and Property Portfolio Report                                                                                                                                                                             |
| 8.2 | 2 PLANNING (P&LM)113                                                                                                                                                                                                   |
|     | 8.2.1 P&LM - 2574028 - Requesting a Negotiated Decision for Development Permit for Reconfiguration of a Lot (229 Lots plus Park & Buffer) at 60 Clark & Swendson Road Kingaroy - Lots 2 & 3 RP215835 - RAL18/0026      |
|     | 8.2.2 P&LM - 2545603 - Reconfiguration of a Lot application - 1 Lot into 6 lots at 157 Reifs Road Tablelands - Lot 4 RP802994 - Applicant: C Braithwaite C/- ONF Surveyors - RAL18/0027                                |
|     | 8.2.3 P&LM - 2543233 - Material change of use application for New Motel Development with 20 Units at 74 Youngman Street Kingaroy - Lot 5 RP47274 - Applicant: Super Turnkey Pty Ltd C/- Designtek Pty Ltd - MCU18/0017 |
|     | 8.2.4 P&LM - 2584727 - Local Government Infrastructure lan - LGIP - (South Burnett Regional Council) - Second State Review                                                                                             |
|     | 8.2.5 P&LM - 2560729 - Material Change of Use (Staged) - 4 x Aged Care Units at 49 Hart Street Blackbutt - Lot 6 RP32374 & Lot 30 on RP32375 - Applicant: Blackbutt & Benarkin Aged Care Association Inc - MCU18/0021  |