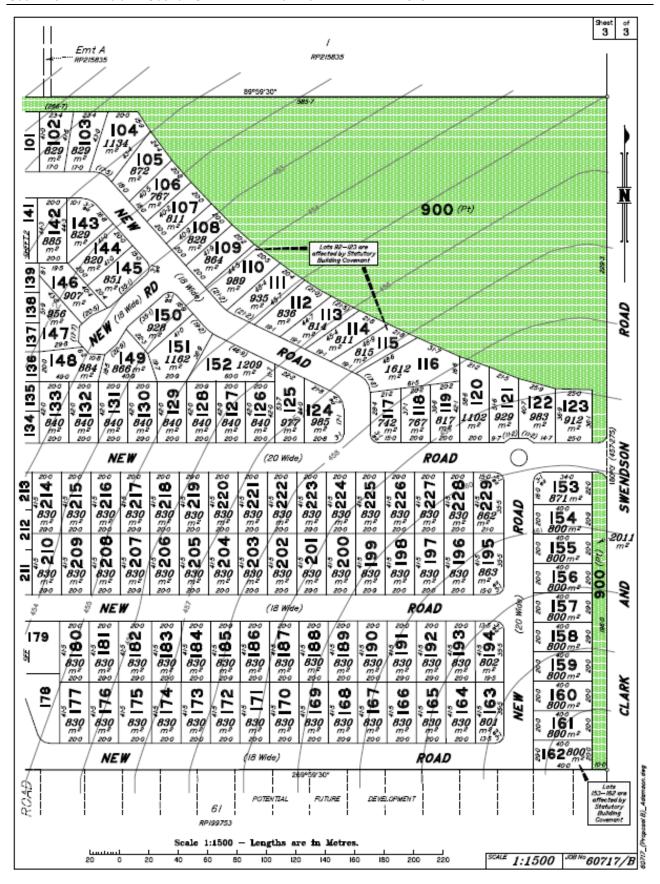

# **ORDER OF BUSINESS:**

|     | LEAVE OF ABSENCE1                                                                                                                                                                                                      |
|-----|------------------------------------------------------------------------------------------------------------------------------------------------------------------------------------------------------------------------|
| 2.  | Prayers1                                                                                                                                                                                                               |
| 3.  | CONFIRMATION OF MINUTES OF PREVIOUS MEETING1                                                                                                                                                                           |
|     | 3.1 South Burnett Regional Council Minutes                                                                                                                                                                             |
| 4.  | DECLARATION OF INTEREST53                                                                                                                                                                                              |
| 5.  | PORTFOLIO - ECONOMIC DEVELOPMENT AND CORPORATE PERFORMANCE53                                                                                                                                                           |
|     | 5.1 Economic Development and Corporate Performance Portfolio Report53                                                                                                                                                  |
| 5.2 | \ <i>\</i>                                                                                                                                                                                                             |
| 5.3 | ,                                                                                                                                                                                                                      |
|     | 5.3.1 CP - 2585913 - Delegation of Powers to the Chief Executive Officer under Biosecurity Regulation 2016                                                                                                             |
|     | 5.3.2 CP - 2577813 - Delegation of Powers to the Chief Executive Officer under Water Act 2000 and the Water Regulation 2016                                                                                            |
|     | 5.3.3 CP - 2585034 - Annual Operational Plan 2018/19 Implementation Progress Report for the period 1 July 2018 to 31 March 201970                                                                                      |
|     | 5.3.4 CP - 2585914 - Charity beneficiary for 2019 Kingaroy Supa IGA Mayor's Charity Ball - Country Meets City                                                                                                          |
| 6.  | Portfolio - Roads & Drainage105                                                                                                                                                                                        |
|     | 6.1 Roads & Drainage Portfolio Report                                                                                                                                                                                  |
| 6.2 | 2 ROADS & DRAINAGE (R&D)106                                                                                                                                                                                            |
| 6.3 | 3 DESIGN & TECHNICAL SERVICES (D&TS)106                                                                                                                                                                                |
|     | 6.3.1 D&TS - 2586565 - Preferred footpath pattern for installation on Lamb St, Murgon. 106                                                                                                                             |
| 7.  | Portfolio - Community, Arts, Tourism and Health Services                                                                                                                                                               |
|     | 7.1 Community, Arts, Tourism and Health Services Portfolio Report111                                                                                                                                                   |
| 8.  | Portfolio - Planning & Property112                                                                                                                                                                                     |
|     | 8.1 Planning and Property Portfolio Report                                                                                                                                                                             |
| 8.2 | 2 PLANNING (P&LM)113                                                                                                                                                                                                   |
|     | 8.2.1 P&LM - 2574028 - Requesting a Negotiated Decision for Development Permit for Reconfiguration of a Lot (229 Lots plus Park & Buffer) at 60 Clark & Swendson Road Kingaroy - Lots 2 & 3 RP215835 - RAL18/0026      |
|     | 8.2.2 P&LM - 2545603 - Reconfiguration of a Lot application - 1 Lot into 6 lots at 157 Reifs Road Tablelands - Lot 4 RP802994 - Applicant: C Braithwaite C/- ONF Surveyors - RAL18/0027                                |
|     | 8.2.3 P&LM - 2543233 - Material change of use application for New Motel Development with 20 Units at 74 Youngman Street Kingaroy - Lot 5 RP47274 - Applicant: Super Turnkey Pty Ltd C/- Designtek Pty Ltd - MCU18/0017 |
|     | 8.2.4 P&LM - 2584727 - Local Government Infrastructure lan - LGIP - (South Burnett Regional Council) - Second State Review                                                                                             |
|     | 8.2.5 P&LM - 2560729 - Material Change of Use (Staged) - 4 x Aged Care Units at 49 Hart Street Blackbutt - Lot 6 RP32374 & Lot 30 on RP32375 - Applicant: Blackbutt & Benarkin Aged Care Association Inc - MCU18/0021  |