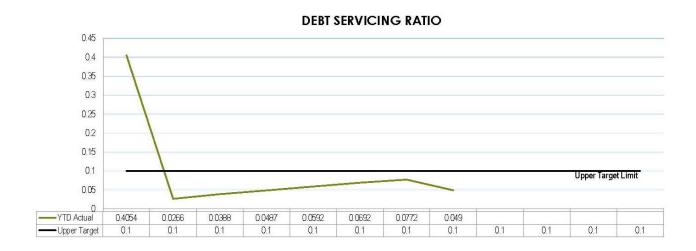

red by total assets                                                         | Current and Non – Current Loans<br>Total Assets                                                                                    | Target less than or equal to 10%         | *      | 3.9%   |                                                                                    |
| Interest Coverage Ratio               | This ratio demonstrates the extent which operating revenues are being used to meet the financing charges       | Net Interest Expense on Debt Service<br>Total Operating Revenue                                                                    | Target between 0% and 5%                 | `      | 2.0%   |                                                                                    |

















# INTEREST COVERAGE RATIO



# 11.2.2 F - 2586484 - Loans to Community Organisation - Murgon Junior Rugby League Club

#### **Document Information**

ECM ID 2586484

**Author Manager Finance** 

**Endorsed** 

By General Manager Finance

Date 10 April 2019

#### **Précis**

Loan application of the Murgon Junior Rugby League.

#### Summary

Under the *Statutory Bodies Financial Arrangements Act 1982* (SBFA Act), through a general approval obtained by the Department of Infrastructure, Local Government and Planning from the Treasurer, Council is permitted to extend loans to community organisations.

The Murgon Junior Rugby League Club has made application for a Thirty Thousand Dollars (\$30,000.00) community loan from Council to construct female dressings sheds and toilets at the Murg