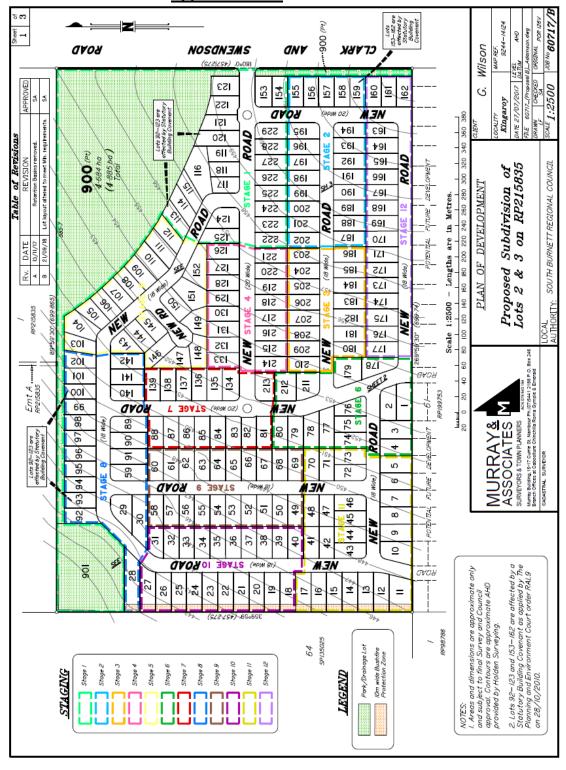

|                                         | property note would afford additional protection for both Swickers and Council against possible noise complaints from residents occupying new lots. |                               |

#### **CONCLUSION:**

As the proposal is for a reconfiguring of the land into 229 lots and balance land and does not propose any change to the land layout, it is considered reasonable to amend the conditions.

The change representations have been assessed with regard to the applicable assessment framework. The proposed changes to conditions of the approval are considered to be acceptable as described in the report.

Therefore, it is recommended to change the conditions of the development approval as per the report.

# Attachment A Approved Plans







#### **Attachment B**



Court Appeals & Dispute Resolution Applications & Assessment Due Diligence & Compliance Project Management General Development Advice

Monday, 18<sup>th</sup> February 2019 Our Ref: 17011 Council Ref: RAL18/0026

Chief Executive Officer South Burnett Regional Council PO Box 336 KINGAROY QLD 4610

By Email: <a href="mailto:cduplessis@southburnett.qld.qov.au">cduplessis@southburnett.qld.qov.au</a>

Attention: Chris Du Plessis, Manager Planning & Land Management

Dear Chris,

Representations to Development Permit for Reconfiguration of a Lot (229 Lots plus Park & Buffer Lot) 60 Clark & Swendson Road, Kingaroy described as Lots 2 & 3 on RP215835

The purpose of this letter is to make change representations to the development approval that issued on 18 January 201