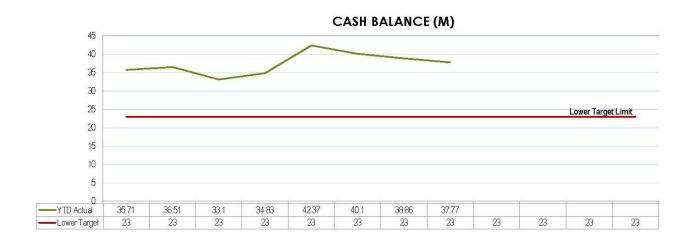

d by total assets                                                         | Current and Non – Current Loans<br>Total Assets                                                                                    | Target less than or equal to 10%         | *      | 3.9%   |                                                                                    |
| Interest Coverage Ratio               | This ratio demonstrates the extent which operating revenues are being used to meet the financing charges       | Net Interest Expense on Debt Service<br>Total Operating Revenue                                                                    | Target between 0% and 5%                 | `      | 2.0%   |                                                                                    |

















# INTEREST COVERAGE RATIO



# 11.2.2 F - 2586484 - Loans to Community Organisation - Murgon Junior Rugby League Club

#### **Document Information**

ECM ID 2586484

**Author Manager Finance** 

**Endorsed** 

By General Manager Finance

Date 10 April 2019

#### **Précis**

Loan application of the Murgon Junior Rugby League.

#### Summary

Under the *Statutory Bodies Financial Arrangements Act 1982* (SBFA Act), through a general approval obtained by the Department of Infrastructure, Local Government and Planning from the Treasurer, Council is permitted to extend loans to community organisations.

The Murgon Junior Rugby League Club has made application for a Thirty Thousand Dollars (\$30,000.00) community loan from Council to construct female dressings sheds and toilets at the Murgon