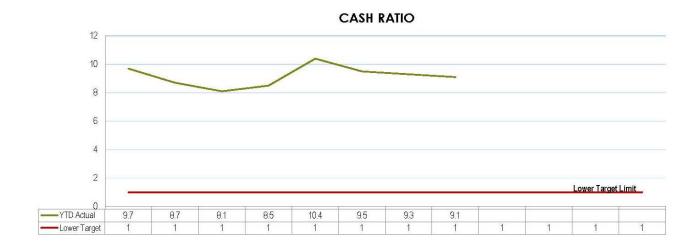

be covered by total assets                                                         | Current and Non – Current Loans<br>Total Assets                                                                                    | Target less than or equal to 10%         | *      | 3.9%   |                                                                                    |
| Interest Coverage Ratio               | This ratio demonstrates the extent which operating revenues are being used to meet the financing charges       | Net Interest Expense on Debt Service<br>Total Operating Revenue                                                                    | Target between 0% and 5%                 | `      | 2.0%   |                                                                                    |

















# INTEREST COVERAGE RATIO



# 11.2.2 F - 2586484 - Loans to Community Organisation - Murgon Junior Rugby League Club

#### **Document Information**

ECM ID 2586484

**Author Manager Finance** 

**Endorsed** 

By General Manager Finance

Date 10 April 2019

#### **Précis**

Loan application of the Murgon Junior Rugby League.

#### Summary

Under the *Statutory Bodies Financial Arrangements Act 1982* (SBFA Act), through a general approval obtained by the Department of Infrastructure, Local Government and Planning from the Treasurer, Council is permitted to extend loans to community organisations.

The Murgon Junior Rugby League Club has made application for a Thirty Thousand Dollars (\$30,000.00) community loan from Council to construct female dressings sheds and toilets at