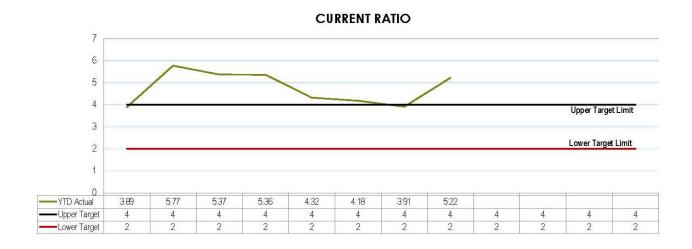

covered by total assets                                                         | Current and Non – Current Loans<br>Total Assets                                                                                    | Target less than or equal to 10%         | *      | 3.9%   |                                                                                    |
| Interest Coverage Ratio               | This ratio demonstrates the extent which operating revenues are being used to meet the financing charges       | Net Interest Expense on Debt Service<br>Total Operating Revenue                                                                    | Target between 0% and 5%                 | `      | 2.0%   |                                                                                    |

















# INTEREST COVERAGE RATIO



# 11.2.2 F - 2586484 - Loans to Community Organisation - Murgon Junior Rugby League Club

#### **Document Information**

ECM ID 2586484

**Author Manager Finance** 

**Endorsed** 

By General Manager Finance

Date 10 April 2019

#### **Précis**

Loan application of the Murgon Junior Rugby League.

#### Summary

Under the *Statutory Bodies Financial Arrangements Act 1982* (SBFA Act), through a general approval obtained by the Department of Infrastructure, Local Government and Planning from the Treasurer, Council is permitted to extend loans to community organisations.

The Murgon Junior Rugby League Club has made application for a Thirty Thousand Dollars (\$30,000.00) community loan from Council to construct female dressings sheds and toilets at the