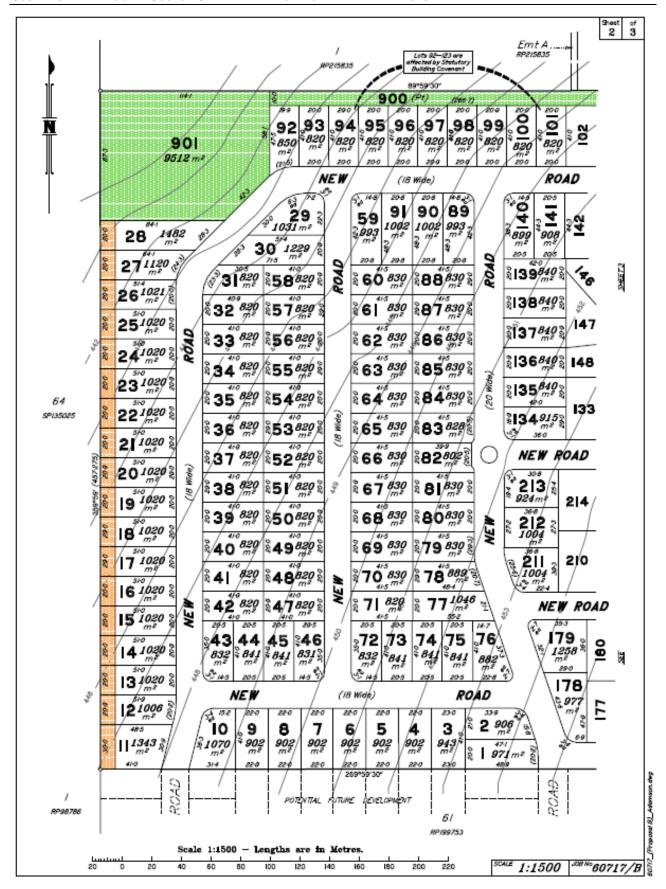

|                                         | property note would afford additional protection for both Swickers and Council against possible noise complaints from residents occupying new lots. |                               |

#### **CONCLUSION:**

As the proposal is for a reconfiguring of the land into 229 lots and balance land and does not propose any change to the land layout, it is considered reasonable to amend the conditions.

The change representations have been assessed with regard to the applicable assessment framework. The proposed changes to conditions of the approval are considered to be acceptable as described in the report.

Therefore, it is recommended to change the conditions of the development approval as per the report.

# Attachment A Approved Plans







#### **Attachment B**



Court Appeals & Dispute Resolution Applications & Assessment Due Diligence & Compliance Project Management General Development Advice

Monday, 18<sup>th</sup> February 2019 Our Ref: 17011 Council Ref: RAL18/0026

Chief Executive Officer South Burnett Regional Council PO Box 336 KINGAROY QLD 4610

By Email: <a href="mailto:cduplessis@southburnett.qld.qov.au">cduplessis@southburnett.qld.qov.au</a>

Attention: Chris Du Plessis, Manager Planning & Land Management

Dear Chris,

Representations to Development Permit for Reconfiguration of a Lot (229 Lots plus Park & Buffer Lot) 60 Clark & Swendson Road, Kingaroy described as Lots 2 & 3 on RP215835

The purpose of this letter is to make change representations to the development approval that issued on 18 January 2019,