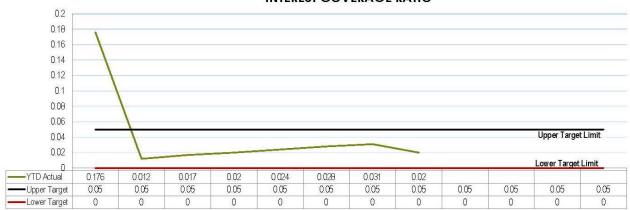

| Current and Non – Current Loans<br>Total Assets                                                                                    | Target less than or equal to 10%         | *      | 3.9%   |                                                                                    |
| Interest Coverage Ratio               | This ratio demonstrates the extent which operating revenues are being used to meet the financing charges       | Net Interest Expense on Debt Service<br>Total Operating Revenue                                                                    | Target between 0% and 5%                 | `      | 2.0%   |                                                                                    |

















# INTEREST COVERAGE RATIO



# 11.2.2 F - 2586484 - Loans to Community Organisation - Murgon Junior Rugby League Club

#### **Document Information**

ECM ID 2586484

**Author Manager Finance** 

**Endorsed** 

By General Manager Finance

Date 10 April 2019

#### **Précis**

Loan application of the Murgon Junior Rugby League.

#### Summary

Under the *Statutory Bodies Financial Arrangements Act 1982* (SBFA Act), through a general approval obtained by the Department of Infrastructure, Local Government and Planning from the Treasurer, Council is permitted to extend loans to community organisations.

The Murgon Junior Rugby League Club has made application for a Thirty Thousand Dollars (\$30,000.00) community loan from Council to construct female dressings sheds and toilets at the Murgon Showgrounds.

The required suppo