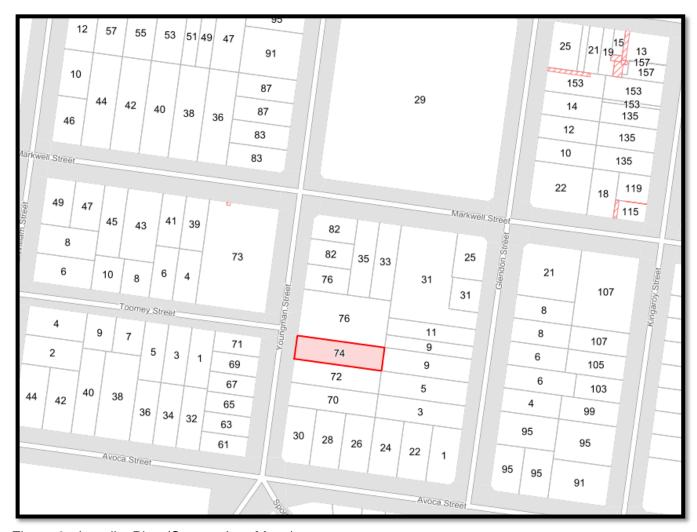

# **ORDER OF BUSINESS:**

|     | LEAVE OF ABSENCE1                                                                                                                                                                                                      |
|-----|------------------------------------------------------------------------------------------------------------------------------------------------------------------------------------------------------------------------|
| 2.  | Prayers1                                                                                                                                                                                                               |
| 3.  | CONFIRMATION OF MINUTES OF PREVIOUS MEETING1                                                                                                                                                                           |
|     | 3.1 South Burnett Regional Council Minutes                                                                                                                                                                             |
| 4.  | DECLARATION OF INTEREST53                                                                                                                                                                                              |
| 5.  | PORTFOLIO - ECONOMIC DEVELOPMENT AND CORPORATE PERFORMANCE53                                                                                                                                                           |
|     | 5.1 Economic Development and Corporate Performance Portfolio Report53                                                                                                                                                  |
| 5.2 | \ <i>\</i>                                                                                                                                                                                                             |
| 5.3 | ,                                                                                                                                                                                                                      |
|     | 5.3.1 CP - 2585913 - Delegation of Powers to the Chief Executive Officer under Biosecurity Regulation 2016                                                                                                             |
|     | 5.3.2 CP - 2577813 - Delegation of Powers to the Chief Executive Officer under Water Act 2000 and the Water Regulation 2016                                                                                            |
|     | 5.3.3 CP - 2585034 - Annual Operational Plan 2018/19 Implementation Progress Report for the period 1 July 2018 to 31 March 201970                                                                                      |
|     | 5.3.4 CP - 2585914 - Charity beneficiary for 2019 Kingaroy Supa IGA Mayor's Charity Ball - Country Meets City                                                                                                          |
| 6.  | Portfolio - Roads & Drainage105                                                                                                                                                                                        |
|     | 6.1 Roads & Drainage Portfolio Report                                                                                                                                                                                  |
| 6.2 | 2 ROADS & DRAINAGE (R&D)106                                                                                                                                                                                            |
| 6.3 | 3 DESIGN & TECHNICAL SERVICES (D&TS)106                                                                                                                                                                                |
|     | 6.3.1 D&TS - 2586565 - Preferred footpath pattern for installation on Lamb St, Murgon. 106                                                                                                                             |
| 7.  | Portfolio - Community, Arts, Tourism and Health Services                                                                                                                                                               |
|     | 7.1 Community, Arts, Tourism and Health Services Portfolio Report111                                                                                                                                                   |
| 8.  | Portfolio - Planning & Property112                                                                                                                                                                                     |
|     | 8.1 Planning and Property Portfolio Report                                                                                                                                                                             |
| 8.2 | 2 PLANNING (P&LM)113                                                                                                                                                                                                   |
|     | 8.2.1 P&LM - 2574028 - Requesting a Negotiated Decision for Development Permit for Reconfiguration of a Lot (229 Lots plus Park & Buffer) at 60 Clark & Swendson Road Kingaroy - Lots 2 & 3 RP215835 - RAL18/0026      |
|     | 8.2.2 P&LM - 2545603 - Reconfiguration of a Lot application - 1 Lot into 6 lots at 157 Reifs Road Tablelands - Lot 4 RP802994 - Applicant: C Braithwaite C/- ONF Surveyors - RAL18/0027                                |
|     | 8.2.3 P&LM - 2543233 - Material change of use application for New Motel Development with 20 Units at 74 Youngman Street Kingaroy - Lot 5 RP47274 - Applicant: Super Turnkey Pty Ltd C/- Designtek Pty Ltd - MCU18/0017 |
|     | 8.2.4 P&LM - 2584727 - Local Government Infrastructure lan - LGIP - (South Burnett Regional Council) - Second State Review                                                                                             |
|     | 8.2.5 P&LM - 2560729 - Material Change of Use (Staged) - 4 x Aged Care Units at 49 Hart Street Blackbutt - Lot 6 RP32374 & Lot 30 on RP32375 - Applicant: Blackbutt & Benarkin Aged Care Association Inc - MCU18/0021  |