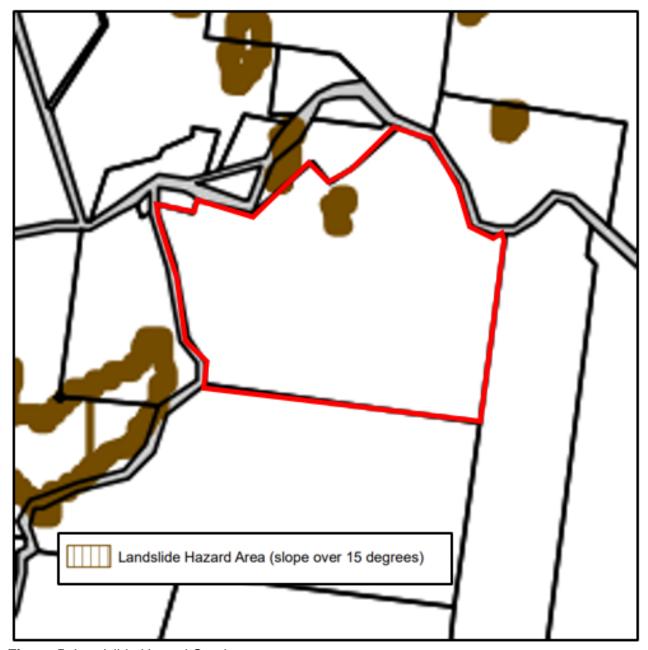

of the locality is atypical of the zoning and the establishment of a smaller lot subdivision (still characterised by large lots, 1Ha or more) is considered to maintain a generally consistent development pattern and reinforce the amenity and character of the locality without resulting in the loss of rural land for rural production.



Figure 4: Zoning

The proposed rural residential lots have been demonstrated to facilitate a dwelling house and associated water and effluent infrastructure in accordance with planning scheme requirements. The development plans provided indicative building footprints located entirely outside of this hazard area. It is recommended that the proposal be conditioned for the applicant to provide building envelopes to ensure future development is fit for purpose.



Figure 5: Landslide Hazard Overlay

Lot 9 will continue to be used for cattle grazing purposes, providing a compliant use within the Rural zone. The reduced lot size of 66.5ha is deemed reasonable as the initial lot had an area of 69ha which is less than the 100ha prescribed by the Rural zone. Furthermore, the proposal demonstrates that the land will be able to accommodate a rural land use that is appropriate given the topography and natural features of the site.

# **Discussion on Strategic Framework**

The Strategic Framework identifies the policy direction for the Planning Scheme and is broken into to six themes that collectively represent the policy intent. The subject site is identified as being within the Rural Designation of the Strategic Framework.

There is not considered to be