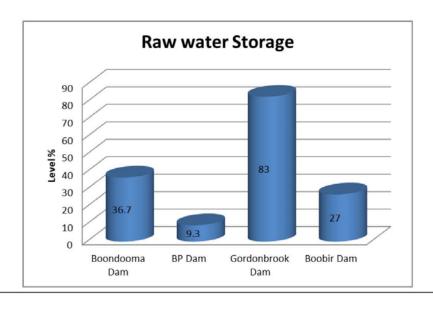

m          | Wondai, Murgon                                                         | 307.3  | 296.45        | 134900         | 12546               | 9.3                | 100%                                 |                                  |
|                        | Gordonbrook Dam | Kingaroy                                                               | 391.5  | 391.01        | 6800           | 5478                | 83                 | N/A                                  | N/A                              |
|                        | Boobir Dam      | Blackbutt                                                              | 434    | 429.38        | 170            | 36.5                | 27                 | N/A                                  | N/A                              |



Page 34









| Water allocation<br>SunWater scheme | Location /<br>Allocation | Usage to date ML | Annual<br>Allocation<br>ML | Remaining<br>Allocation<br>ML | Remaining<br>Allocation in % | Year remaining in % |
|-------------------------------------|--------------------------|------------------|----------------------------|-------------------------------|------------------------------|---------------------|
|                                     | Murgon Water<br>supply   | 148.8            | 1400                       | 1216.016                      | 87%                          |                     |
|                                     | Murgon Industrial        | 29.5             | 1400                       | 1216.016                      | 0/70                         |