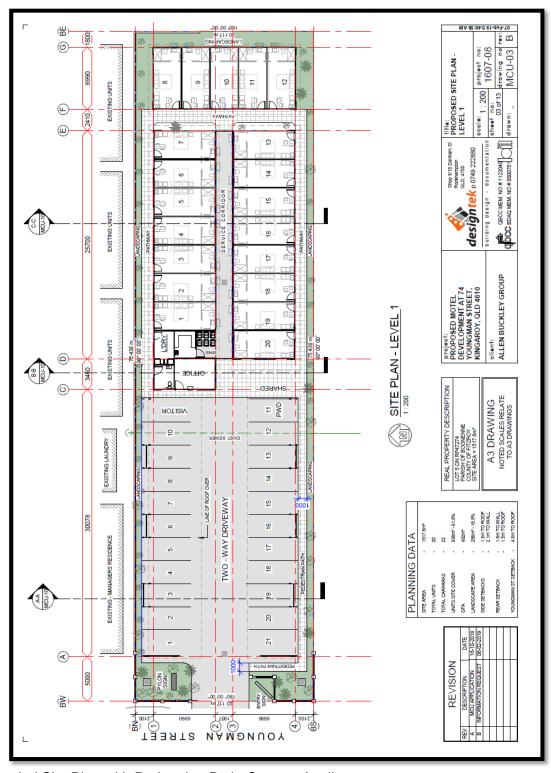

outhburnett.qld.gov.au for approval by Council before commencing and works within the Council road reserve.

# **Financial and Resource Implications**

No implication can be identified.

# **Link to Corporate/Operational Plan**

**Growth and Opportunity** 

GO2 Balanced development that preserves and enhances our region.

GO2.1 Implement Council's planning scheme to support sustainable development of business, industry and community liveability

# Communication/Consultation (Internal/External)

Refer to CONSULTATION in this report.

# **Legal Implications (Statutory Basis, Legal Risks)**

No implication identified.

# Policy/Local Law/Delegation Implications

No implication can be identified.

#### **Asset Management Implications**

No implication can be identified.

# **PROPOSAL PLANS**



Figure 1 – Amended Site Plan with Pedestrian Path, Source: Applicant



Figure 2 – Aerial Site Plan, Source: Applicant



Figure 3 – Site Cover, Source: Applicant



Figure 4 – Floor Plan, Source: Applicant



Figure 5 – Elevations, Source: Applicant



Figure 6 – 3D views, Source: Applicant



Figure 7 – 3D views, Source: Applicant



Figure 8 – Perspective, Source: Applicant

# **Locality Plan**



Figure 9 - Locality Plan (Source: IntraMaps)

# **Aerial Plan**



Figure 10 - Aerial Image (Source: Qld Globe)

# Report

The applicant seeks approval for a Material Change of Use – Development Permit for a Motel (20 Units).

| APPLICATION SUMMARY            |                                             |  |
|--------------------------------|---------------------------------------------|--|