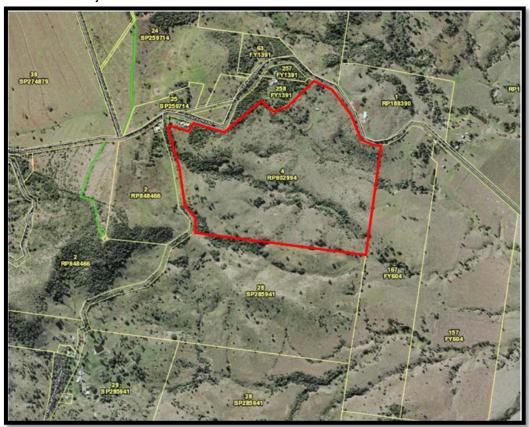

# **ORDER OF BUSINESS:**

|     | LEAVE OF ABSENCE1                                                                                                                                                                                                      |
|-----|------------------------------------------------------------------------------------------------------------------------------------------------------------------------------------------------------------------------|
| 2.  | Prayers1                                                                                                                                                                                                               |
| 3.  | CONFIRMATION OF MINUTES OF PREVIOUS MEETING1                                                                                                                                                                           |
|     | 3.1 South Burnett Regional Council Minutes                                                                                                                                                                             |
| 4.  | DECLARATION OF INTEREST53                                                                                                                                                                                              |
| 5.  | PORTFOLIO - ECONOMIC DEVELOPMENT AND CORPORATE PERFORMANCE53                                                                                                                                                           |
|     | 5.1 Economic Development and Corporate Performance Portfolio Report53                                                                                                                                                  |
| 5.2 | \ <i>\</i>                                                                                                                                                                                                             |
| 5.3 | ,                                                                                                                                                                                                                      |
|     | 5.3.1 CP - 2585913 - Delegation of Powers to the Chief Executive Officer under Biosecurity Regulation 2016                                                                                                             |
|     | 5.3.2 CP - 2577813 - Delegation of Powers to the Chief Executive Officer under Water Act 2000 and the Water Regulation 2016                                                                                            |
|     | 5.3.3 CP - 2585034 - Annual Operational Plan 2018/19 Implementation Progress Report for the period 1 July 2018 to 31 March 201970                                                                                      |
|     | 5.3.4 CP - 2585914 - Charity beneficiary for 2019 Kingaroy Supa IGA Mayor's Charity Ball - Country Meets City                                                                                                          |
| 6.  | Portfolio - Roads & Drainage105                                                                                                                                                                                        |
|     | 6.1 Roads & Drainage Portfolio Report                                                                                                                                                                                  |
| 6.2 | 2 ROADS & DRAINAGE (R&D)106                                                                                                                                                                                            |
| 6.3 | 3 DESIGN & TECHNICAL SERVICES (D&TS)106                                                                                                                                                                                |
|     | 6.3.1 D&TS - 2586565 - Preferred footpath pattern for installation on Lamb St, Murgon. 106                                                                                                                             |
| 7.  | Portfolio - Community, Arts, Tourism and Health Services                                                                                                                                                               |
|     | 7.1 Community, Arts, Tourism and Health Services Portfolio Report111                                                                                                                                                   |
| 8.  | Portfolio - Planning & Property112                                                                                                                                                                                     |
|     | 8.1 Planning and Property Portfolio Report                                                                                                                                                                             |
| 8.2 | 2 PLANNING (P&LM)113                                                                                                                                                                                                   |
|     | 8.2.1 P&LM - 2574028 - Requesting a Negotiated Decision for Development Permit for Reconfiguration of a Lot (229 Lots plus Park & Buffer) at 60 Clark & Swendson Road Kingaroy - Lots 2 & 3 RP215835 - RAL18/0026      |
|     | 8.2.2 P&LM - 2545603 - Reconfiguration of a Lot application - 1 Lot into 6 lots at 157 Reifs Road Tablelands - Lot 4 RP802994 - Applicant: C Braithwaite C/- ONF Surveyors - RAL18/0027                                |
|     | 8.2.3 P&LM - 2543233 - Material change of use application for New Motel Development with 20 Units at 74 Youngman Street Kingaroy - Lot 5 RP47274 - Applicant: Super Turnkey Pty Ltd C/- Designtek Pty Ltd - MCU18/0017 |
|     | 8.2.4 P&LM - 2584727 - Local Government Infrastructure lan - LGIP - (South Burnett Regional Council) - Second State Review                                                                                             |
|     | 8.2.5 P&LM - 2560729 - Material Change of Use (Staged) - 4 x Aged Care Units at 49 Hart Street Blackbutt - Lot 6 RP32374 & Lot 30 on RP32375 - Applicant: Blackbutt & Benarkin Aged Care Association Inc - MCU18/0021  |