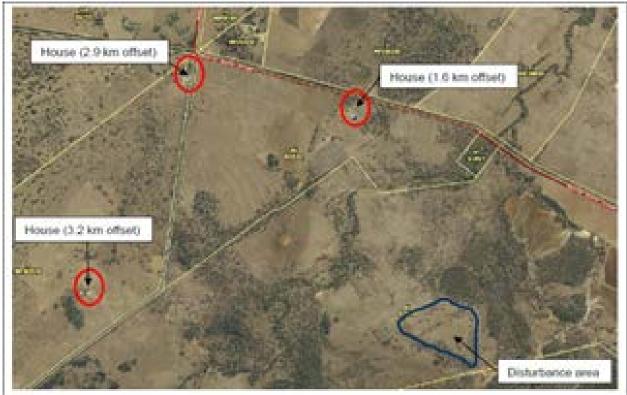

|  |
|                            | Undulating with gradual decline in elevation from the southern<br>side of the property towards Burra Burri Road frontage of<br>approximately 30m. |               |  |
| Surrounding Land Uses:     | Land Use                                                                                                                                          | Zone/Precinct |  |
| All areas                  | Mix of rural uses<br>including grazing and<br>low intensity cropping<br>land.                                                                     | Rural         |  |
| Sensitive Land Uses        | Nearest dwelling house<br>located 1.6km to the<br>north-west of the<br>development site                                                           |               |  |



Figure 13 - Proximity of Sensitive Land Uses (Source: Applicant)

## Background / Site History

| APPLICATION NO. | DECISION AND DATE                                                                                                                                          |  |
|-----------------|------------------------------------------------------------------------------------------------------------------------------------------------------------|--|
| IR4988          | Town Planning Consent for a Rock Quarry – Approved subject t conditions on 24 February 1998.                                                               |  |
|                 | <ul> <li>Details:</li> <li>Maximum Excavation Area of 2ha</li> <li>Production not to exceed 10,000cubic metres of extracted materials per year