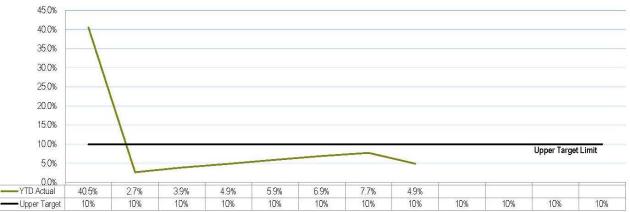

| 1,835,858        | -               | 1,840,794         |
| Total Non-Current Liabilities | 51,569,673       | 54,730,723      | 47,679,495        |
| TOTAL LIABILITIES             | 64,795,458       | 64,976,253      | 60,901,046        |
| NET COMMUNITY ASSETS          | 952,921,504      | 941,364,479     | 939,960,218       |
| Community Equity              |                  |                 |                   |
| Retained Surplus/(Deficiency) | 445,299,024      | 433,691,086     | 432,286,825       |
| Asset Revaluation Surplus     | 507,622,481      | 507,673,393     | 507,673,393       |
| TOTAL COMMUNITY EQUITY        | 952,921,504      | 941,364,479     | 939,960,218       |
|                               |                  |                 |                   |











DEBT SERVICING RATIO







INTEREST COVERAGE RATIO

# DEBT TO ASSET RATIO

#### **Financial and Resource Implications**

Tracking actual revenue and expenditure compared to budget as adopted at the Council meeting held on 25 June 2018.

#### Link to Corporate/Operational Plan

EXC1 *Effective financial management*: Ensure Council's financial management planning is based on realistic, sustainable, equitable policies and practices.

#### Communication/Consultation (Internal/External)

Monitored by budget managers.

#### Legal Implications (Statutory Basis, Legal Risks)

Monthly financial report prepared in accordance with Section 204 of the *Local Government Regulation 2012*.

#### **Policy/Local Law/Delegation Implications**

Budget prepared taking into account the Revenue Policy, Debt P