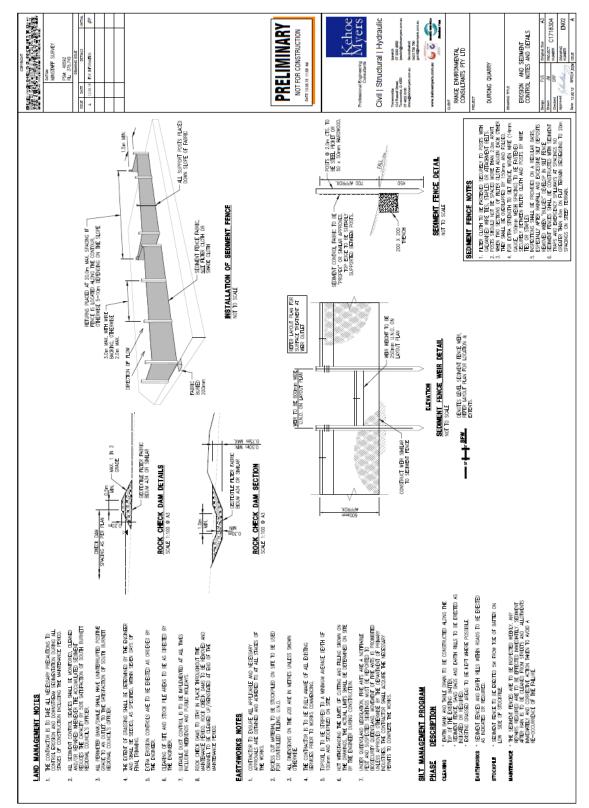

e identified.

## **Asset Management Implications**

No implication can be identified.

## **Locality Plan**



Figure 1 - Locality Plan (Source: IntraMaps)

## Aerial Plan



Figure 2 - Aerial Image (Source: Qld Globe)

## BURRI ROAD SCALE 1:5000 @ A3 SURFACE CONTOUR (1.0m INTERNALS) EXTRACTION EXTERN NOCESS TRACK MERSION CHANN PRELIM Civil | Structural | Hydrau LOCALITY PLAN DURONG QUARRY CONSULTANTS PTY LTD NOT FOR 13/08/18 SCALE 1 : 5,000 • A3 SUL CAN SURVE 60 AR C1718304 er 6

PROPOSAL PLANS



GE01



Figure 4 - Overall Layout (source: applicant)



Figure 5 - Site Layout (source: applicant)



Figure 6 - Proposed Extraction Extents (source: applicant)



Figure 7 - Proposed Extraction Volumes (source: applicant)



Figure 8 - Erosion and Sediment Control Layout (source: applicant)



Figure 9 - Erosion and Sediment Control Notes and Details (source: applicant)



Figure 10 - Stormwater Drainage Layout (source: applicant)



Figure 11 - Stormwater Sediment Basin Layout (source: applicant)



Figure 12 - Site Office - Floor Plan (source: applicant)

## Report

The applicant seeks approval for a Material Change of Use – Development Permit for an Extractive Industry.

| APPLICATION SUMMARY            |                                                   |  |
|--------------------------------|---------------------------------------------------|--|
| Applicant:                     | Coeur D'Alene Pty Ltd C/- Precinct Urban Planning |  |
| Owner:                         | B I Cauley & Bice Investments (Qld) Pty Ltd       |  |
| Type of Application:           | Material Change