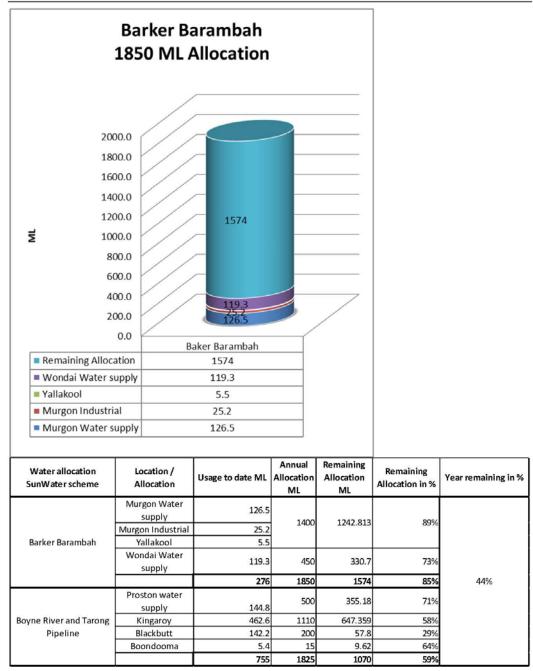

dai, Murgon                                                         | 307.3   | 297.58        | 134900         | 17.213              | 12.8                  | 100%                                 |                                  |
|                        | Gordonbrook Dam | Kingaroy                                                               | 391.5   | 391.27        | 6800           | 6027                | 91                    | N/A                                  | N/A                              |
|                        | Boobir Dam      | Blackbutt                                                              | 434     | 429.7         | 170            | 40                  | 30                    | N/A                                  | N/A                              |







## Reactive Work - Financial Year to Date

| Town          | Sewer<br>Blockages | Other Sewer<br>issues | Water Main<br>Breaks | Other water<br>issues |  |
|---------------|--------------------|-----------------------|----------------------|-----------------------|--|
| Kingaroy      | 16                 | 5                     | 4                    | 286                   |  |
| Murgon        | 11                 | 2                     | 2                    | 50                    |  |
| Wondai        | 4                  | 4                     | 13                   | 24                    |  |
| Nanango       | 2                  | 5                     | 11                   | 74                    |  |
| Blackbutt     | 0                  | 1                     | 0