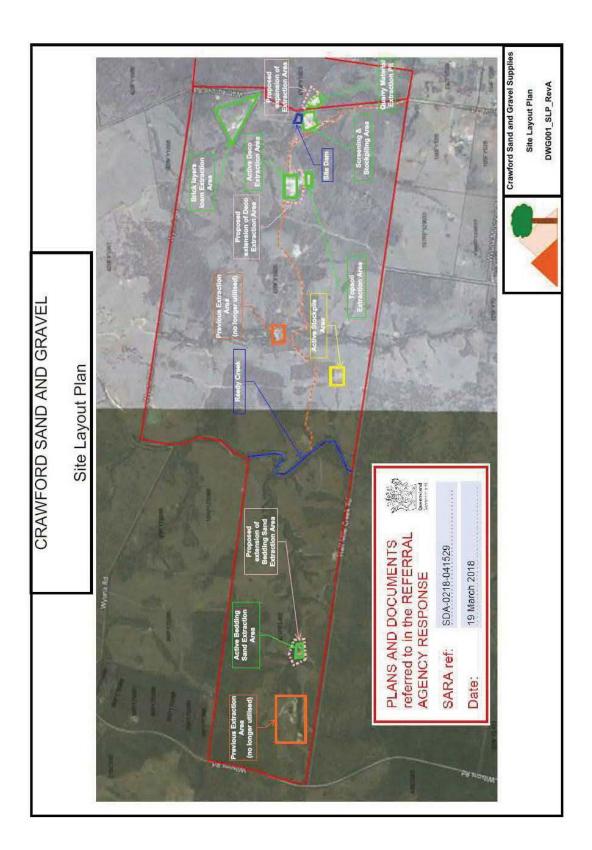

RA Wide Bay Burnett on (07) 4331 5614, or email WBBSARA@dilgp.qld.gov.au who will be pleased to assist.

Yours sincerely

111

Luke Lankowski Manager, Planning

cc: Crawford's Sand and Gravel Supply 953 Kingaroy Burrandowan Road KINGAROY QLD 4610 crawfordssand@gmail.com

> Department of Transport and Main Roads Wide.Bay.Burnett.IDAS@tmr.qld.gov.au

enc: Attachment 1—Conditions to be imposed Attachment 2—Reasons for decision to impose conditions Attachment 3—Approved plans and specifications

Department of State Development, Manufacturing, Infrastructure and Planning

Page 3

SDA-0218-041529

Our reference: Your reference: SDA-0218-041529 MCUI2017/0003 SD:LA

Attachment 3—Approved Plans and Specifications

Department of State Development, Manufacturing, Infrastructure and Planning

Page 6





# Appendix A – Traffic Distribution

associated AADT generated by the operation of the facility. Refer to Section 2 of this report The figure below provides a summary of the proportional traffic distribution and the for a detailed analysis. 8.2.3 P&LM - 2579227 - Council consideration on a request from Riverina (Australia) Pty Ltd to consent to the removal of a portion of land from the rail trail sublease over Lot 12 on SP122187.

#### **Document Information**

ECM ID 2579227

Author Manager NRM and Parks

Endorsed

By General Manager Corporate Services

Date 12 March 2019

#### Précis

Council consideration on a request from Riverina (Australia) Pty Ltd to consent to the removal of a portion of land from the rail trail sublease over Lot 12 on SP122187.

#### Summary

Council is in rec