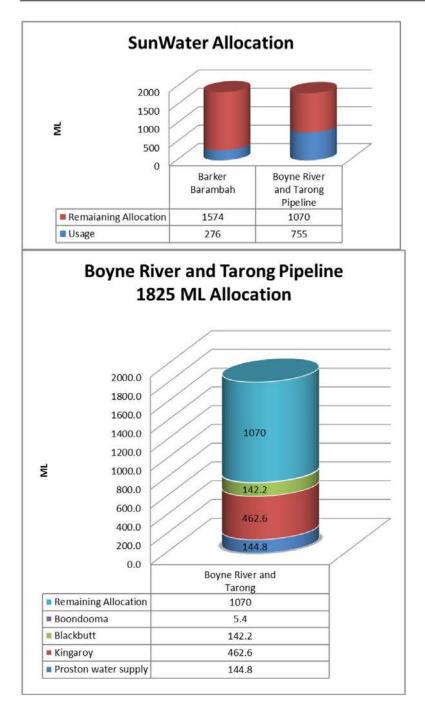

ondai, Murgon                                                         | 307.3   | 297.58        | 134900         | 17.213              | 12.8                  | 100%                                 |                                  |
|                        | Gordonbrook Dam | Kingaroy                                                               | 391.5   | 391.27        | 6800           | 6027                | 91                    | N/A                                  | N/A                              |
|                        | Boobir Dam      | Blackbutt                                                              | 434     | 429.7         | 170            | 40                  | 30                    | N/A                                  | N/A                              |







## Reactive Work - Financial Year to Date

| Town          | Sewer<br>Blockages | Other Sewer<br>issues | Water Main<br>Breaks | Other water<br>issues |  |
|---------------|--------------------|-----------------------|----------------------|-----------------------|--|
| Kingaroy      | 16                 | 5                     | 4                    | 286                   |  |
| Murgon        | 11                 | 2                     | 2                    | 50                    |  |
| Wondai        | 4                  | 4                     | 13                   | 24                    |  |
| Nanango       | 2                  | 5                     | 11                   | 74                    |  |
| Blackbutt     | 0                  | 1                     | 0