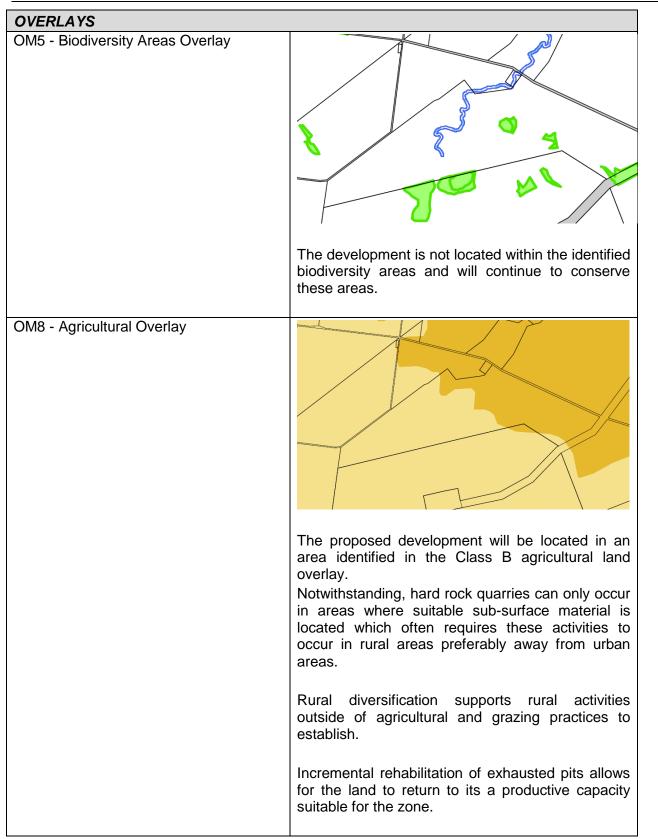

cated in an established area currently used for extraction. The risk of bushfire is reduced by locating the office clear of the hazard area.<br>Provision of firefighting equipment, correct storage and handling of flammable and combustible liquids and regular housekeeping at the site has been addressed through the environmental assessment to reduce the risk. |  |
| OM3 - Flood Hazard Overlay    | The site office will be located outside of the mapped flood hazard area therefore, further assessment against the code is not necessary.<br>Porta-loos will be provided and removed by regulated transporter off-site with other waste/spills removed via the same method.                                                                                                                                 |  |



| SERVICES AND WORKS CODE:                                                       |                                                                                                                                                  |  |
|--------------------------------------------------------------------------------|--------------------------------------------------------------------------------------------------------------------------------------------------|--|
| Performance Outcomes                                                           |                                                                                                                                                  |  |
| PO2 Development does not discharge wastewater to a waterway or off-site unless | Semi-Compliant