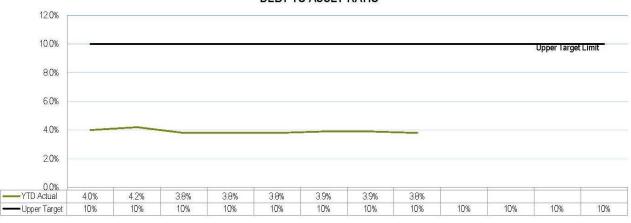

| 1,840,794         |
| Total Non-Current Liabilities | 51,569,673       | 54,730,723      | 47,679,495        |
| TOTAL LIABILITIES             | 64,795,458       | 64,976,253      | 60,901,046        |
| NET COMMUNITY ASSETS          | 952,921,504      | 941,364,479     | 939,960,218       |
| Community Equity              |                  |                 |                   |
| Retained Surplus/(Deficiency) | 445,299,024      | 433,691,086     | 432,286,825       |
| Asset Revaluation Surplus     | 507,622,481      | 507,673,393     | 507,673,393       |
| TOTAL COMMUNITY EQUITY        | 952,921,504      | 941,364,479     | 939,960,218       |
|                               |                  |                 |                   |











DEBT SERVICING RATIO







INTEREST COVERAGE RATIO

# DEBT TO ASSET RATIO

#### **Financial and Resource Implications**

Tracking actual revenue and expenditure compared to budget as adopted at the Council meeting held on 25 June 2018.

#### Link to Corporate/Operational Plan

EXC1 *Effective financial management*: Ensure Council's financial management planning is based on realistic, sustainable, equitable policies and practices.

#### Communication/Consultation (Internal/External)

Monitored by budget managers.

#### Legal Implications (Statutory Basis, Legal Risks)

Monthly financial report prepared in accordance with Section 204 of the *Local Government Regulation 2012*.

#### **Policy/Local Law/Delegation Implications**

Budget prepared taking into account the Revenue Policy, Debt Policy and Investment Polic