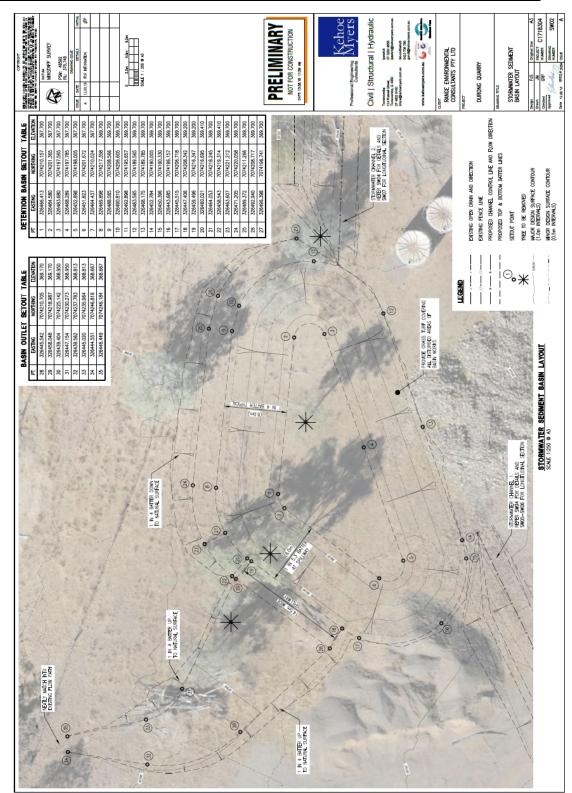

e: IntraMaps)

## Aerial Plan



Figure 2 - Aerial Image (Source: Qld Globe)

## BURRI ROAD SCALE 1:5000 @ A3 SURFACE CONTOUR (1.0m INTERNALS) EXTRACTION EXTERN NOCESS TRACK MERSION CHANN PRELIM Civil | Structural | Hydrau LOCALITY PLAN DURONG QUARRY CONSULTANTS PTY LTD NOT FOR 13/08/18 SCALE 1 : 5,000 • A3 SUL CAN SURVE 60 AR C1718304 er 6

PROPOSAL PLANS



GE01



Figure 4 - Overall Layout (source: applicant)



Figure 5 - Site Layout (source: applicant)



Figure 6 - Proposed Extraction Extents (source: applicant)



Figure 7 - Proposed Extraction Volumes (source: applicant)



Figure 8 - Erosion and Sediment Control Layout (source: applicant)



Figure 9 - Erosion and Sediment Control Notes and Details (source: applicant)



Figure 10 - Stormwater Drainage Layout (source: applicant)



Figure 11 - Stormwater Sediment Basin Layout (source: applicant)



Figure 12 - Site Office - Floor Plan (source: applicant)

## Report

The applicant seeks approval for a Material Change of Use – Development Permit for an Extractive Industry.

| APPLICATION SUMMARY            |                                                   |  |
|--------------------------------|---------------------------------------------------|--|
| Applicant:                     | Coeur D'Alene Pty Ltd C/- Precinct Urban Planning |  |
| Owner:                         | B I Cauley & Bice Investments (Qld) Pty Ltd       |  |
| Type of Application:           | Material Change of Use – Development Permit       |  |
| Properly Made Date:            | 23 October 2018                                   |  |
| Street Addr