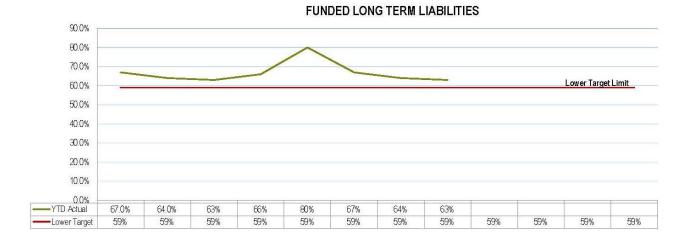

| 1,835,858        | -               | 1,840,794         |
| Total Non-Current Liabilities | 51,569,673       | 54,730,723      | 47,679,495        |
| TOTAL LIABILITIES             | 64,795,458       | 64,976,253      | 60,901,046        |
| NET COMMUNITY ASSETS          | 952,921,504      | 941,364,479     | 939,960,218       |
| Community Equity              |                  |                 |                   |
| Retained Surplus/(Deficiency) | 445,299,024      | 433,691,086     | 432,286,825       |
| Asset Revaluation Surplus     | 507,622,481      | 507,673,393     | 507,673,393       |
| TOTAL COMMUNITY EQUITY        | 952,921,504      | 941,364,479     | 939,960,218       |
|                               |                  |                 |                   |











DEBT SERVICING RATIO







INTEREST COVERAGE RATIO

# DEBT TO ASSET RATIO

#### **Financial and Resource Implications**

Tracking actual revenue and expenditure compared to budget as adopted at the Council meeting held on 25 June 2018.

#### Link to Corporate/Operational Plan

EXC1 *Effective financial management*: Ensure Council's financial management planning is based on realistic, sustainable, equitable policies and practices.

#### Communication/Consultation (Internal/External)

Monitored by budget managers.

#### Legal Implications (Statutory Basis, Legal Risks)

Monthly financial report prepared in accordance with Section 204 of the *Local Government Regulation 2012*.

#### **Policy/Local Law/Delegation Implications**

Budget prepared taking into account the Revenue Policy, Debt