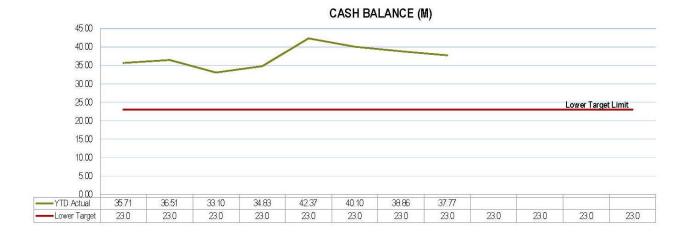

-               | 1,840,794         |
| Total Non-Current Liabilities | 51,569,673       | 54,730,723      | 47,679,495        |
| TOTAL LIABILITIES             | 64,795,458       | 64,976,253      | 60,901,046        |
| NET COMMUNITY ASSETS          | 952,921,504      | 941,364,479     | 939,960,218       |
| Community Equity              |                  |                 |                   |
| Retained Surplus/(Deficiency) | 445,299,024      | 433,691,086     | 432,286,825       |
| Asset Revaluation Surplus     | 507,622,481      | 507,673,393     | 507,673,393       |
| TOTAL COMMUNITY EQUITY        | 952,921,504      | 941,364,479     | 939,960,218       |
|                               |                  |                 |                   |











DEBT SERVICING RATIO







INTEREST COVERAGE RATIO

# DEBT TO ASSET RATIO

#### **Financial and Resource Implications**

Tracking actual revenue and expenditure compared to budget as adopted at the Council meeting held on 25 June 2018.

#### Link to Corporate/Operational Plan

EXC1 *Effective financial management*: Ensure Council's financial management planning is based on realistic, sustainable, equitable policies and practices.

#### Communication/Consultation (Internal/External)

Monitored by budget managers.

#### Legal Implications (Statutory Basis, Legal Risks)

Monthly financial report prepared in accordance with Section 204 of the *Local Government Regulation 2012*.

#### **Policy/Local Law/Delegation Implications**

Budget prepared taking into account the Revenue Policy, Debt Policy and Investment Pol