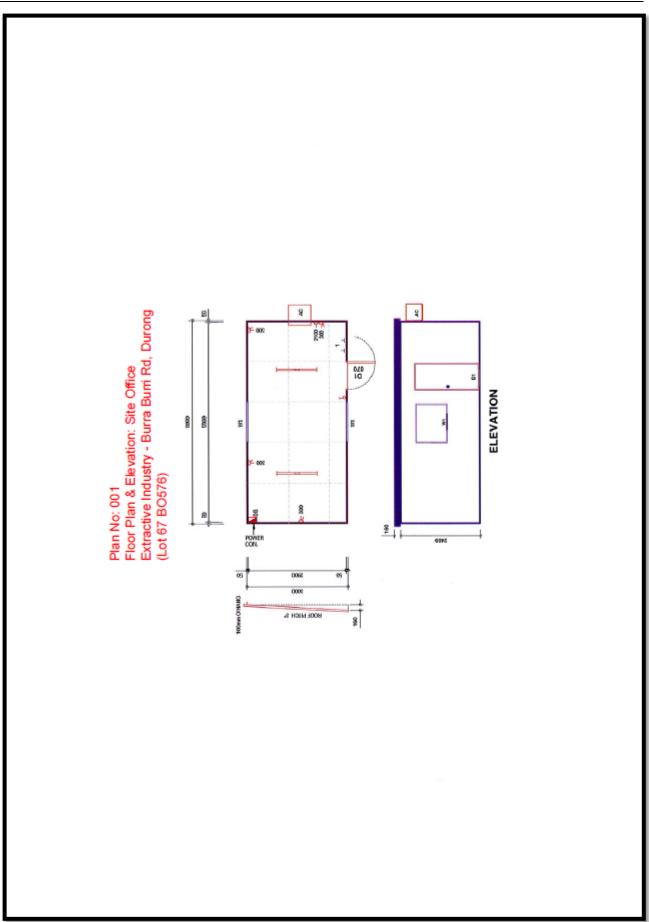

d Globe)

## BURRI ROAD SCALE 1:5000 @ A3 SURFACE CONTOUR (1.0m INTERNALS) EXTRACTION EXTERN NOCESS TRACK MERSION CHANN PRELIM Civil | Structural | Hydrau LOCALITY PLAN DURONG QUARRY CONSULTANTS PTY LTD NOT FOR 13/08/18 SCALE 1 : 5,000 • A3 SUL CAN SURVE 60 AR C1718304 er 6

PROPOSAL PLANS



GE01



Figure 4 - Overall Layout (source: applicant)



Figure 5 - Site Layout (source: applicant)



Figure 6 - Proposed Extraction Extents (source: applicant)



Figure 7 - Proposed Extraction Volumes (source: applicant)



Figure 8 - Erosion and Sediment Control Layout (source: applicant)



Figure 9 - Erosion and Sediment Control Notes and Details (source: applicant)



Figure 10 - Stormwater Drainage Layout (source: applicant)



Figure 11 - Stormwater Sediment Basin Layout (source: applicant)



Figure 12 - Site Office - Floor Plan (source: applicant)

## Report

The applicant seeks approval for a Material Change of Use – Development Permit for an Extractive Industry.

| APPLICATION SUMMARY            |                                                   |  |
|--------------------------------|---------------------------------------------------|--|
| Applicant:                     | Coeur D'Alene Pty Ltd C/- Precinct Urban Planning |  |
| Owner:                         | B I Cauley & Bice Investments (Qld) Pty Ltd       |  |
| Type of Application:           | Material Change of Use – Development Permit       |  |
| Properly Made Date:            | 23 October 2018                                   |  |
| Street Address:                | 1229 Burra Burri Road DURONG