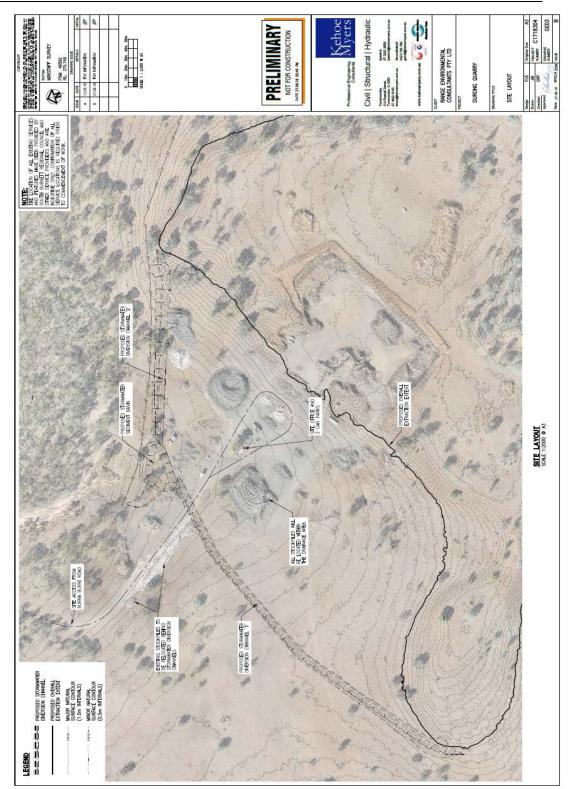

## Communication/Consultation (Internal/External)

Refer to CONSULTATION in this report.

#### Legal Implications (Statutory Basis, Legal Risks)

No implication identified.

## Policy/Local Law/Delegation Implications

No implication can be identified.

## **Asset Management Implications**

No implication can be identified.

## **Locality Plan**



Figure 1 - Locality Plan (Source: IntraMaps)

## Aerial Plan



Figure 2 - Aerial Image (Source: Qld Globe)

## BURRI ROAD SCALE 1:5000 @ A3 SURFACE CONTOUR (1.0m INTERNALS) EXTRACTION EXTERN NOCESS TRACK MERSION CHANN PRELIM Civil | Structural | Hydrau LOCALITY PLAN DURONG QUARRY CONSULTANTS PTY LTD NOT FOR 13/08/18 SCALE 1 : 5,000 • A3 SUL CAN SURVE 60 AR C1718304 er 6

PROPOSAL PLANS



GE01



Figure 4 - Overall Layout (source: applicant)



Figure 5 - Site Layout (source: applicant)



Figure 6 - Proposed Extraction Extents (source: applicant)



Figure 7 - Proposed Extraction Volumes (source: applicant)



Figure 8 - Erosion and Sediment Control Layout (source: applicant)



Figure 9 - Erosion and Sediment Control Notes and Details (source: applicant)



Figure 10 - Stormwater Drainage Layout (source: applicant)



Figure 11 - Stormwater Sediment Basin Layout (source: applicant)



Figure 12 - Site Office - Floor Plan (source: applicant)

## Report

The applicant seeks approval for a Material Change of Use – Development Permit for an Extractive Industry.

| APPLICATION SUMMARY            |                                                   |  |
|--------------------------------|----------------------------------------------