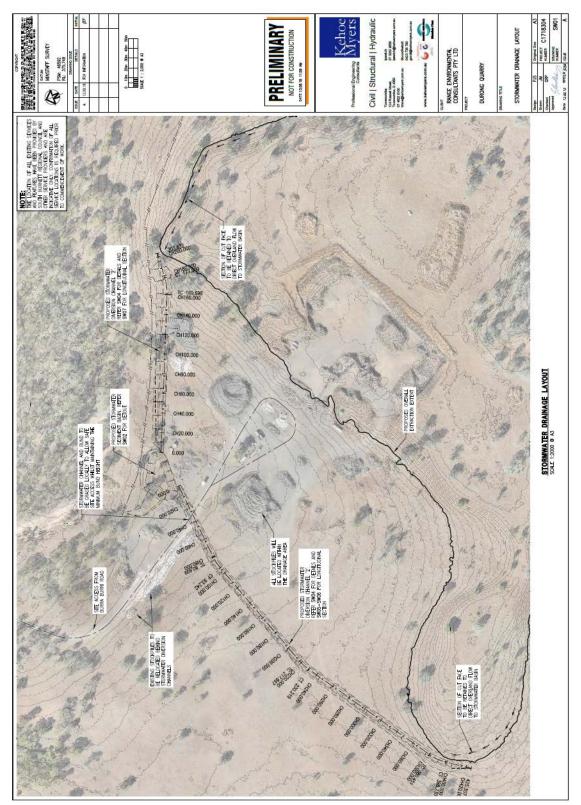

fied.

## **Locality Plan**



Figure 1 - Locality Plan (Source: IntraMaps)

## Aerial Plan



Figure 2 - Aerial Image (Source: Qld Globe)

## BURRI ROAD SCALE 1:5000 @ A3 SURFACE CONTOUR (1.0m INTERNALS) EXTRACTION EXTERN NOCESS TRACK MERSION CHANN PRELIM Civil | Structural | Hydrau LOCALITY PLAN DURONG QUARRY CONSULTANTS PTY LTD NOT FOR 13/08/18 SCALE 1 : 5,000 • A3 SUL CAN SURVE 60 AR C1718304 er 6

PROPOSAL PLANS



GE01



Figure 4 - Overall Layout (source: applicant)



Figure 5 - Site Layout (source: applicant)



Figure 6 - Proposed Extraction Extents (source: applicant)



Figure 7 - Proposed Extraction Volumes (source: applicant)



Figure 8 - Erosion and Sediment Control Layout (source: applicant)



Figure 9 - Erosion and Sediment Control Notes and Details (source: applicant)



Figure 10 - Stormwater Drainage Layout (source: applicant)



Figure 11 - Stormwater Sediment Basin Layout (source: applicant)



Figure 12 - Site Office - Floor Plan (source: applicant)

## Report

The applicant seeks approval for a Material Change of Use – Development Permit for an Extractive Industry.

| APPLICATION SUMMARY            |                                                   |  |
|--------------------------------|---------------------------------------------------|--|
| Applicant:                     | Coeur D'Alene Pty Ltd C/- Precinct Urban Planning |  |
| Owner:                         | B I Cauley & Bice Investments (Qld) Pty Ltd       |  |
| Type of Application:           | Material Change of Use – Development Permit       |  |
| Properly Made Date:            | 23 Oct