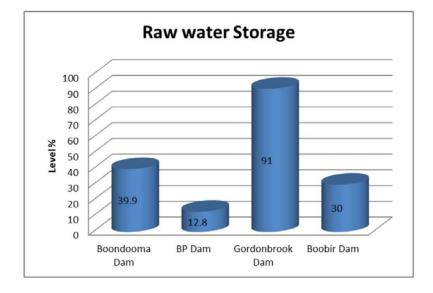

Wondai, Murgon                                                         | 307.3   | 297.58        | 134900         | 17.213              | 12.8                  | 100%                                 |                                  |
|                        | Gordonbrook Dam | Kingaroy                                                               | 391.5   | 391.27        | 6800           | 6027                | 91                    | N/A                                  | N/A                              |
|                        | Boobir Dam      | Blackbutt                                                              | 434     | 429.7         | 170            | 40                  | 30                    | N/A                                  | N/A                              |







## Reactive Work - Financial Year to Date

| Town          | Sewer<br>Blockages | Other Sewer<br>issues | Water Main<br>Breaks | Other water<br>issues |  |
|---------------|--------------------|-----------------------|----------------------|-----------------------|--|
| Kingaroy      | 16                 | 5                     | 4                    | 286                   |  |
| Murgon        | 11                 | 2                     | 2                    | 50                    |  |
| Wondai        | 4                  | 4                     | 13                   | 24                    |  |
| Nanango       | 2                  | 5                     | 11                   | 74                    |  |
| Blackbutt     | 0                  | 1                     | 0