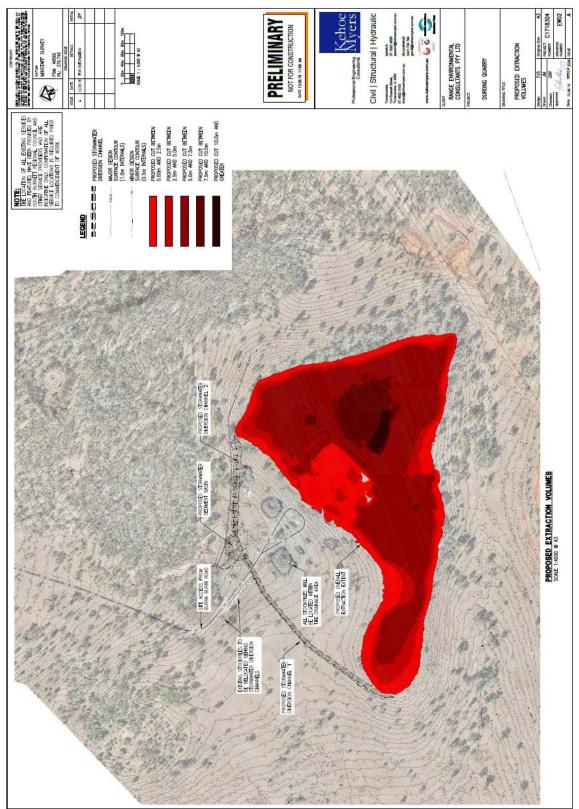

ations (Statutory Basis, Legal Risks)

No implication identified.

## Policy/Local Law/Delegation Implications

No implication can be identified.

## **Asset Management Implications**

No implication can be identified.

## **Locality Plan**



Figure 1 - Locality Plan (Source: IntraMaps)

## Aerial Plan



Figure 2 - Aerial Image (Source: Qld Globe)

## BURRI ROAD SCALE 1:5000 @ A3 SURFACE CONTOUR (1.0m INTERNALS) EXTRACTION EXTERN NOCESS TRACK MERSION CHANN PRELIM Civil | Structural | Hydrau LOCALITY PLAN DURONG QUARRY CONSULTANTS PTY LTD NOT FOR 13/08/18 SCALE 1 : 5,000 • A3 SUL CAN SURVE 60 AR C1718304 er 6

PROPOSAL PLANS



GE01



Figure 4 - Overall Layout (source: applicant)



Figure 5 - Site Layout (source: applicant)



Figure 6 - Proposed Extraction Extents (source: applicant)



Figure 7 - Proposed Extraction Volumes (source: applicant)



Figure 8 - Erosion and Sediment Control Layout (source: applicant)



Figure 9 - Erosion and Sediment Control Notes and Details (source: applicant)



Figure 10 - Stormwater Drainage Layout (source: applicant)



Figure 11 - Stormwater Sediment Basin Layout (source: applicant)



Figure 12 - Site Office - Floor Plan (source: applicant)

## Report

The applicant seeks approval for a Material Change of Use – Development Permit for an Extractive Industry.

| APPLICATION SUMMARY            |                                                   |  |
|--------------------------------|---------------------------------------------------|--|
| Applicant:                     | Coeur D'Alene Pty Ltd C/- Precinct Urban Planning |  |
| Owner: