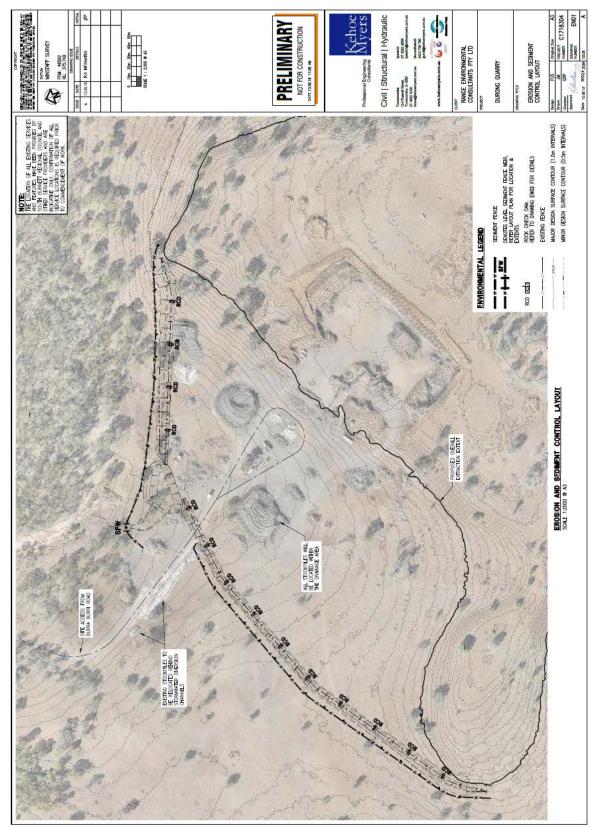

ed.

## Policy/Local Law/Delegation Implications

No implication can be identified.

## **Asset Management Implications**

No implication can be identified.

## **Locality Plan**



Figure 1 - Locality Plan (Source: IntraMaps)

## Aerial Plan



Figure 2 - Aerial Image (Source: Qld Globe)

## BURRI ROAD SCALE 1:5000 @ A3 SURFACE CONTOUR (1.0m INTERNALS) EXTRACTION EXTERN NOCESS TRACK MERSION CHANN PRELIM Civil | Structural | Hydrau LOCALITY PLAN DURONG QUARRY CONSULTANTS PTY LTD NOT FOR 13/08/18 SCALE 1 : 5,000 • A3 SUL CAN SURVE 60 AR C1718304 er 6

PROPOSAL PLANS



GE01



Figure 4 - Overall Layout (source: applicant)



Figure 5 - Site Layout (source: applicant)



Figure 6 - Proposed Extraction Extents (source: applicant)



Figure 7 - Proposed Extraction Volumes (source: applicant)



Figure 8 - Erosion and Sediment Control Layout (source: applicant)



Figure 9 - Erosion and Sediment Control Notes and Details (source: applicant)



Figure 10 - Stormwater Drainage Layout (source: applicant)



Figure 11 - Stormwater Sediment Basin Layout (source: applicant)



Figure 12 - Site Office - Floor Plan (source: applicant)

## Report

The applicant seeks approval for a Material Change of Use – Development Permit for an Extractive Industry.

| APPLICATION SUMMARY            |                                                   |  |
|--------------------------------|---------------------------------------------------|--|
| Applicant:                     | Coeur D'Alene Pty Ltd C/- Precinct Urban Planning |  |
| Owner:                         | B I Cauley & Bice Investments (Qld)