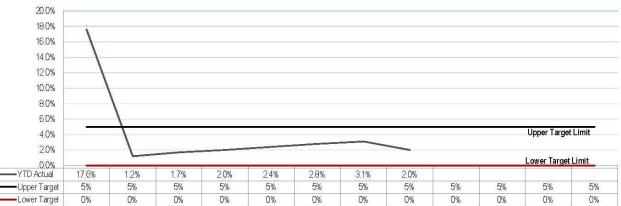

| 1,840,794         |
| Total Non-Current Liabilities | 51,569,673       | 54,730,723      | 47,679,495        |
| TOTAL LIABILITIES             | 64,795,458       | 64,976,253      | 60,901,046        |
| NET COMMUNITY ASSETS          | 952,921,504      | 941,364,479     | 939,960,218       |
| Community Equity              |                  |                 |                   |
| Retained Surplus/(Deficiency) | 445,299,024      | 433,691,086     | 432,286,825       |
| Asset Revaluation Surplus     | 507,622,481      | 507,673,393     | 507,673,393       |
| TOTAL COMMUNITY EQUITY        | 952,921,504      | 941,364,479     | 939,960,218       |
|                               |                  |                 |                   |











DEBT SERVICING RATIO







INTEREST COVERAGE RATIO

# DEBT TO ASSET RATIO

#### **Financial and Resource Implications**

Tracking actual revenue and expenditure compared to budget as adopted at the Council meeting held on 25 June 2018.

#### Link to Corporate/Operational Plan

EXC1 *Effective financial management*: Ensure Council's financial management planning is based on realistic, sustainable, equitable policies and practices.

#### Communication/Consultation (Internal/External)

Monitored by budget managers.

#### Legal Implications (Statutory Basis, Legal Risks)

Monthly financial report prepared in accordance with Section 204 of the *Local Government Regulation 2012*.

#### **Policy/Local Law/Delegation Implications**

Budget prepared taking into account the Revenue Policy, Debt Policy and Investment Policy